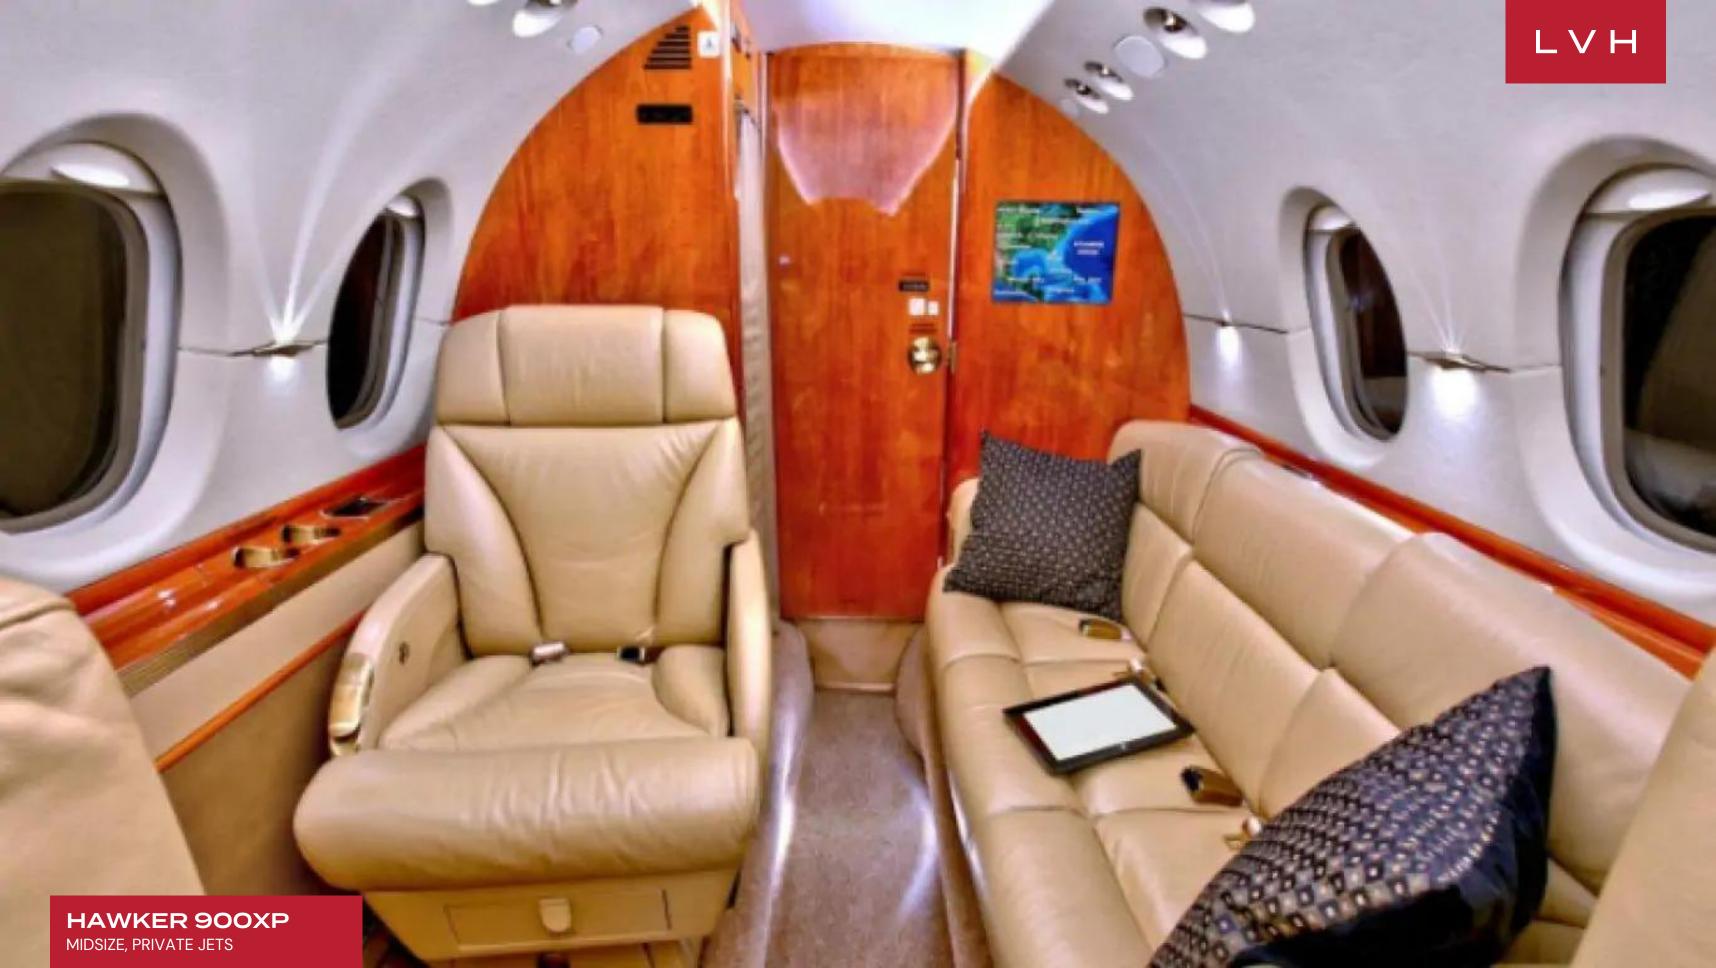

## **HAWKER 900XP**

MIDSIZE, PRIVATE JETS

Hawker 900XP N900XP is a mid-size twinjet corporate aircraft. It is a development of the British Aerospace BAe 125, and was assembled by Hawker Beechcraft. The Hawker 900XP is use new Honeywell engines for increased range.

With 8 executive seats it has a range of 2664 NM, cruise speed of 419 knots and ceiling of 41,000 ft. Equipped with an Airshow 410 system, Free Unlimited Domestic Wifi, SatCom AirCell phone, and an enclosed Lavatory. Interior and exterior were refurbished in 2010.