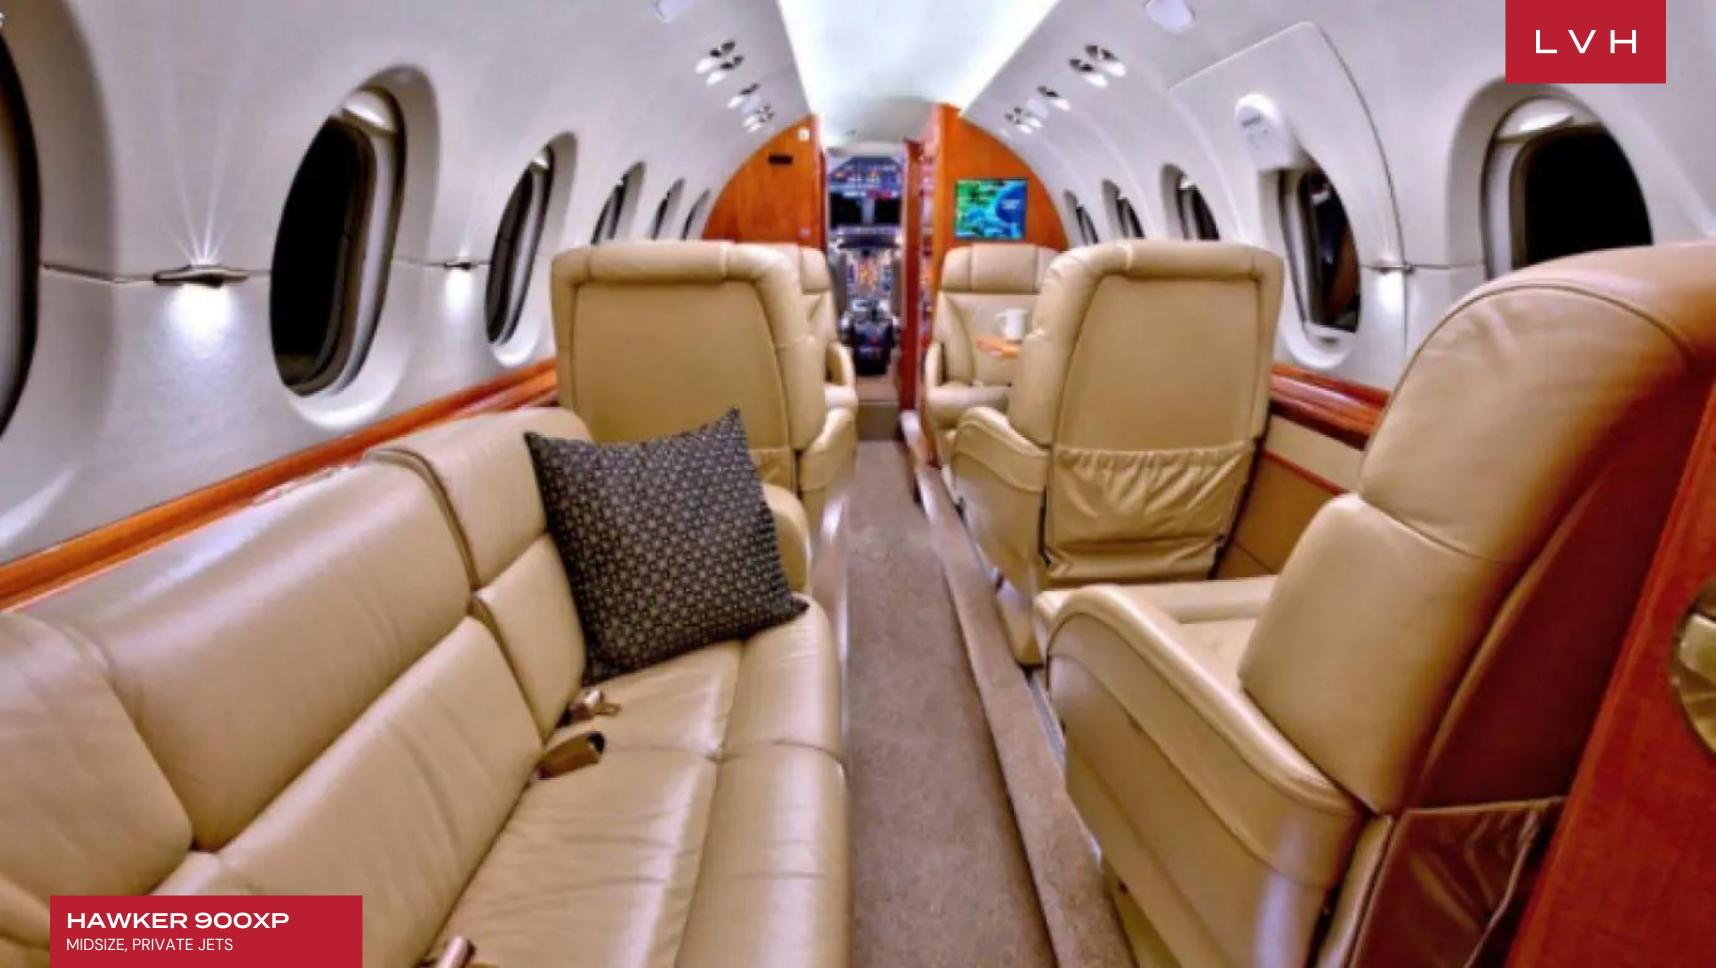

**HAWKER 900XP** MIDSIZE, PRIVATE JETS

8 SEATS SLEEPS

With 8 executive seats it has a range of 2664 NM, cruise speed of 419 knots and ceiling of 41,000 ft. Equipped with an Airshow 410 system, Free Unlimited Domestic Wifi, SatCom AirCell phone, and an enclosed Lavatory. Interior and exterior were refurbished in 2010.