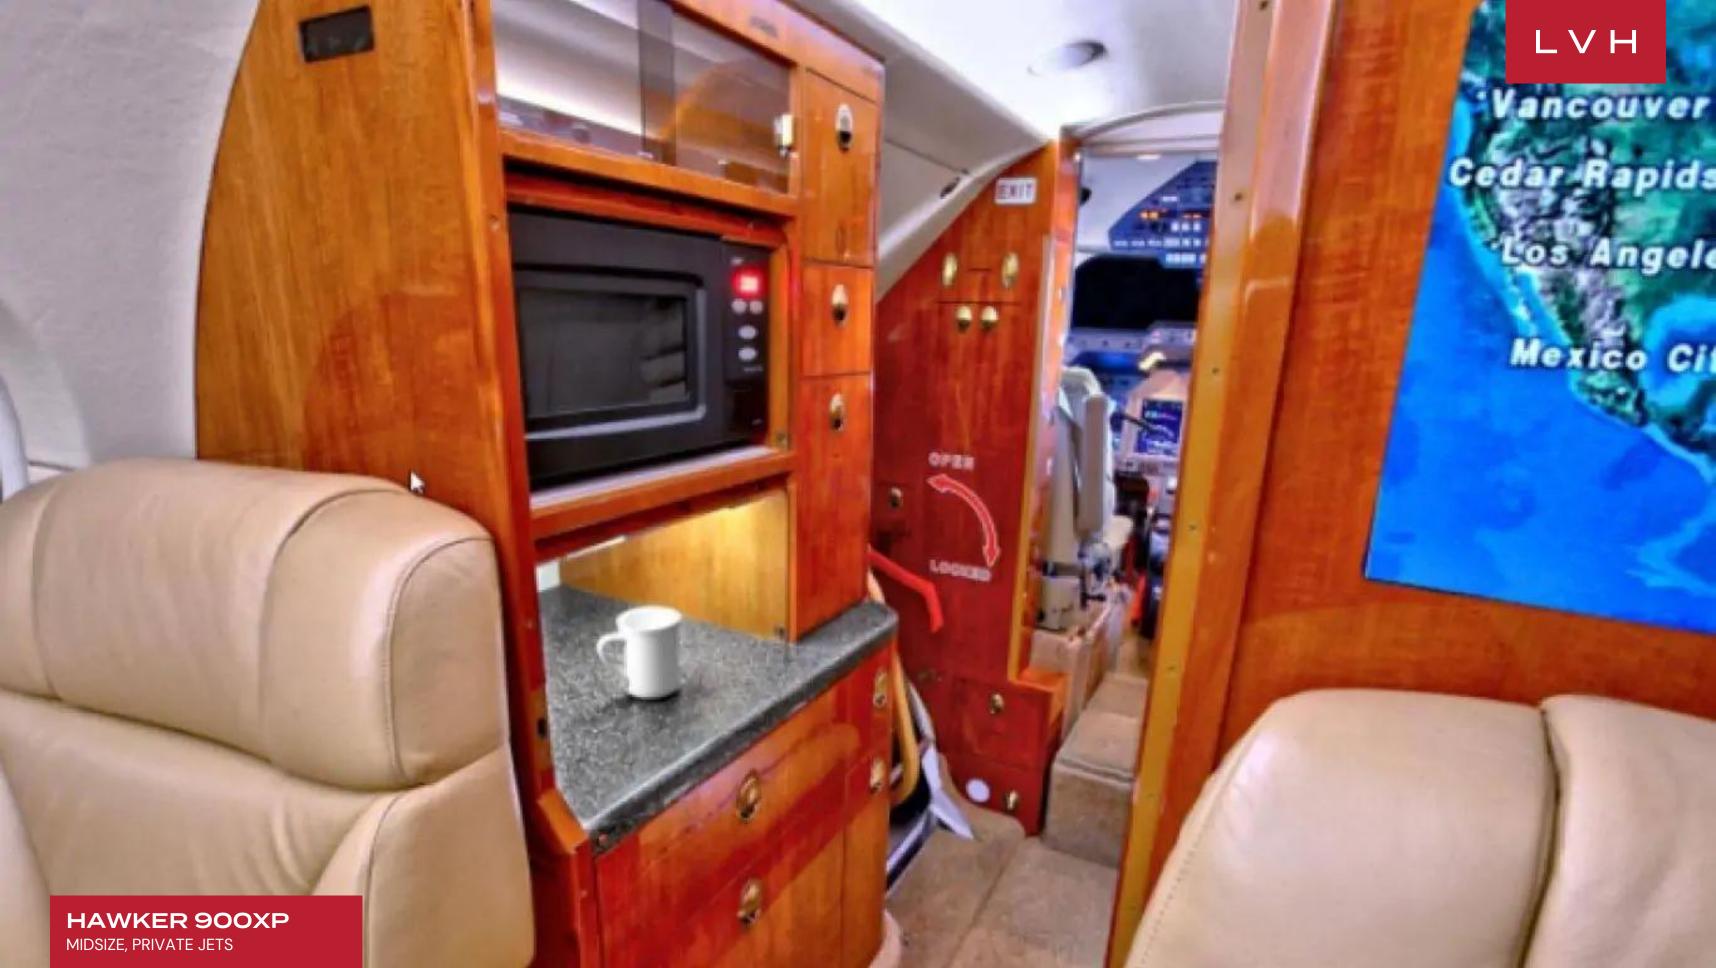

With 8 executive seats it has a range of 2664 NM, cruise speed of 419 knots and ceiling of 41,000 ft. Equipped with an Airshow 410 system, Free Unlimited Domestic Wifi, SatCom AirCell phone, and an enclosed Lavatory. Interior and exterior were refurbished in 2010.