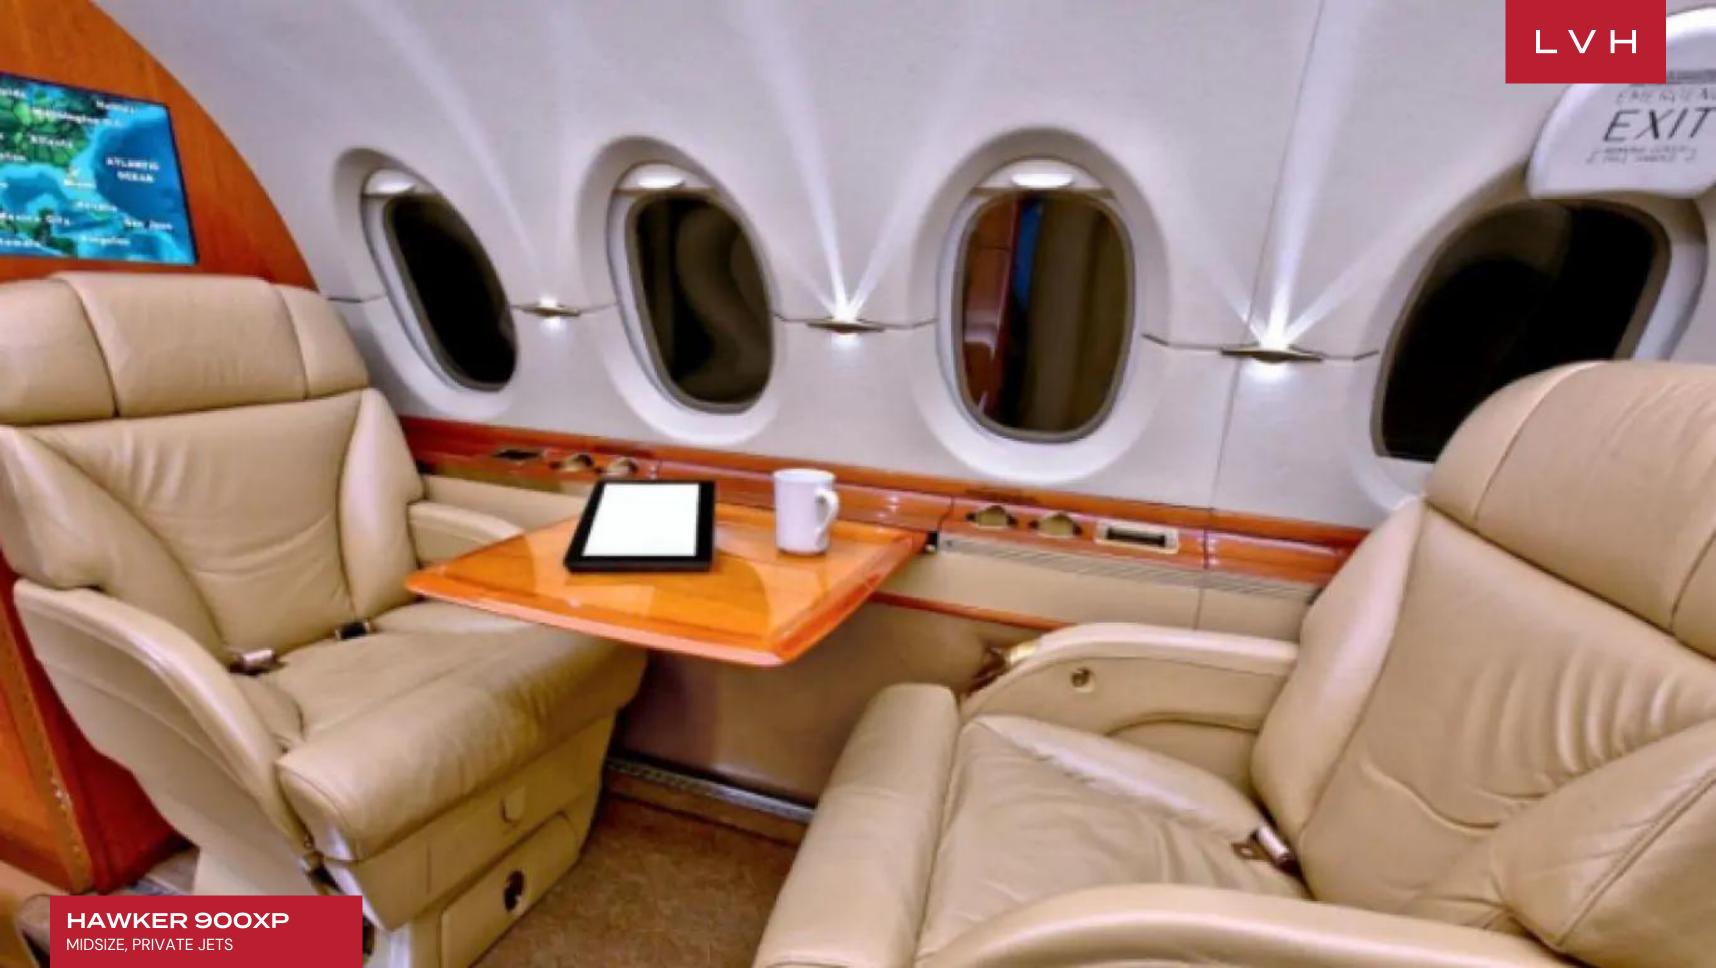

## **HAWKER 900XP**

MIDSIZE, PRIVATE JETS

Hawker 900XP N900XP is a mid-size twinjet corporate aircraft. It is a development of the British Aerospace BAe 125, and was assembled by Hawker Beechcraft. The Hawker 900XP is use new Honeywell engines for increased range.

With 8 executive seats it has a range of 2664 NM, cruise speed of 419 knots and ceiling of 41,000 ft. Equipped with an Airshow 410 system, Free Unlimited Domestic Wifi, SatCom AirCell phone, and an enclosed Lavatory. Interior and exterior were refurbished in 2010.