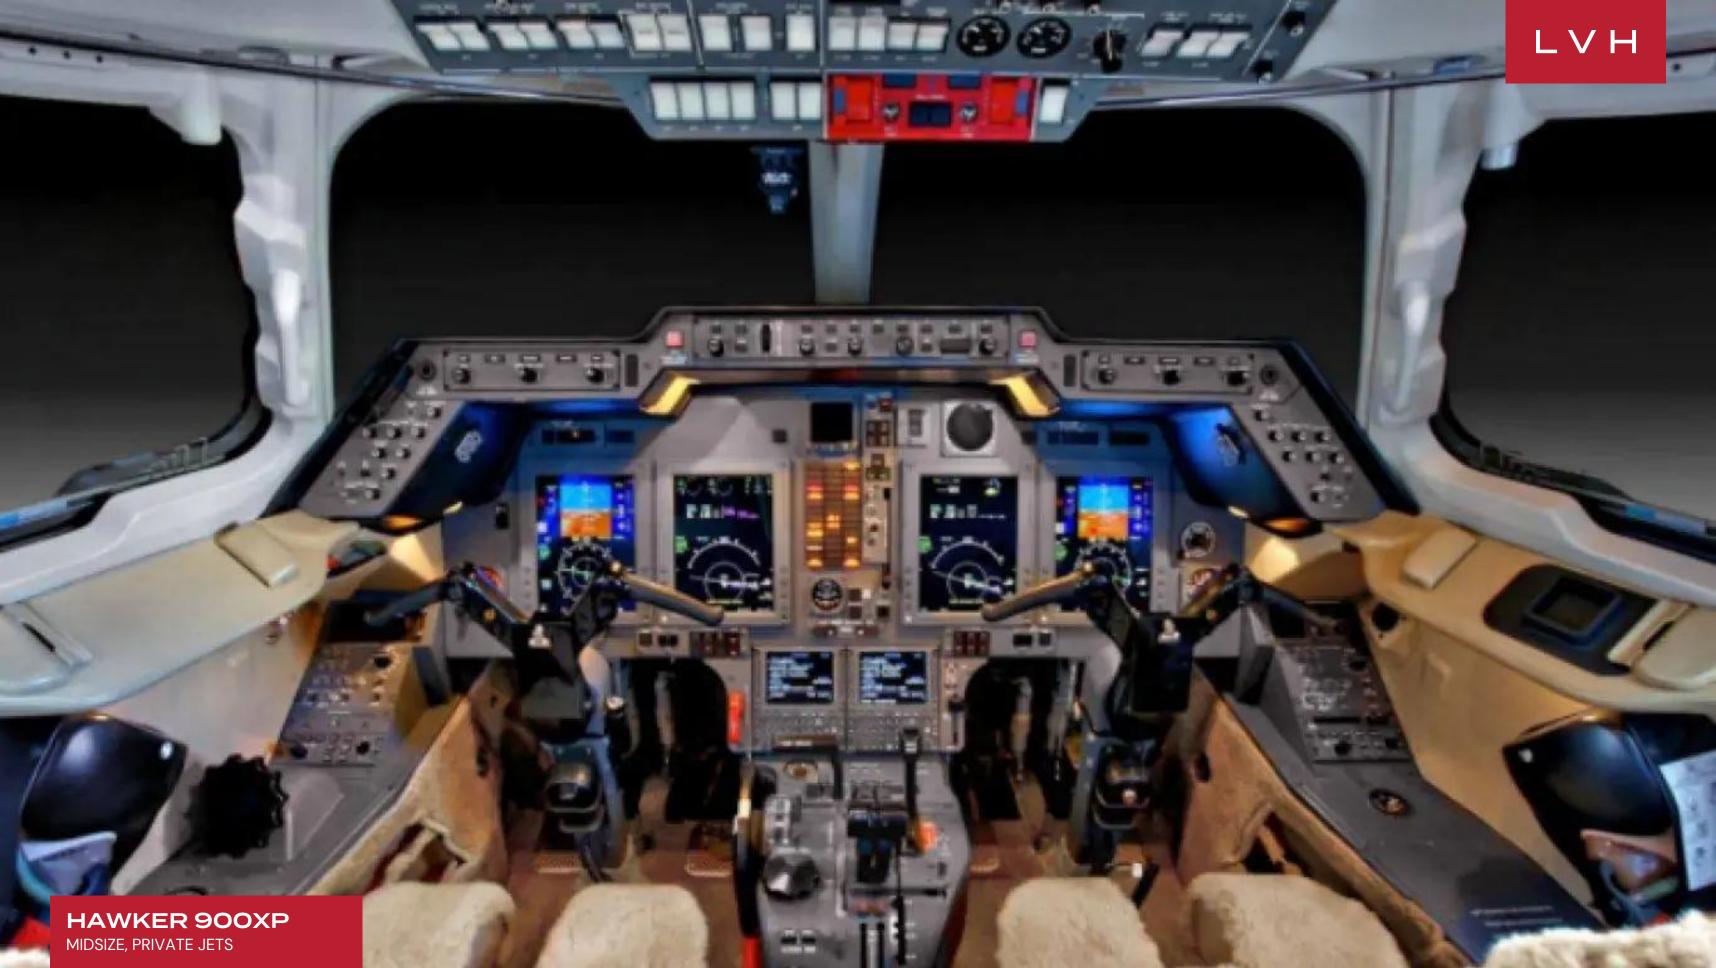

## **HAWKER 900XP**

MIDSIZE, PRIVATE JETS

Hawker 900XP N900XP is a mid-size twinjet corporate aircraft. It is a development of the British Aerospace BAe 125, and was assembled by Hawker Beechcraft. The Hawker 900XP is use new Honeywell engines for increased range.