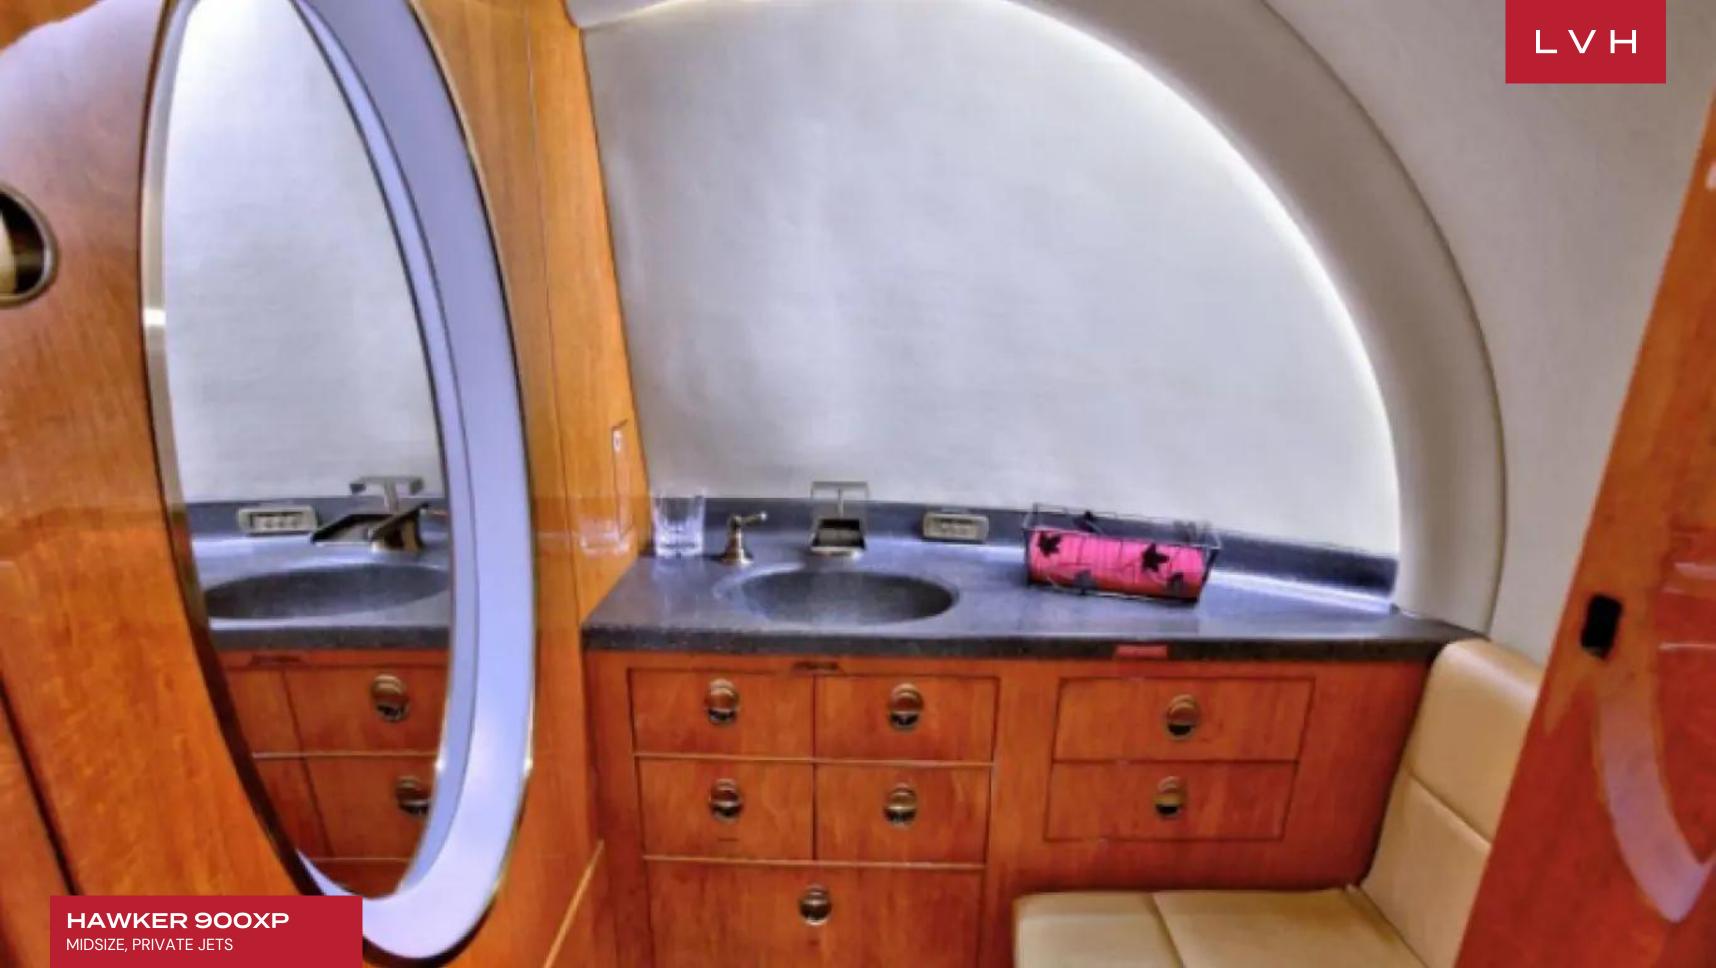

With 8 executive seats it has a range of 2664 NM, cruise speed of 419 knots and ceiling of 41,000 ft. Equipped with an Airshow 410 system, Free Unlimited Domestic Wifi, SatCom AirCell phone, and an enclosed Lavatory. Interior and exterior were refurbished in 2010.