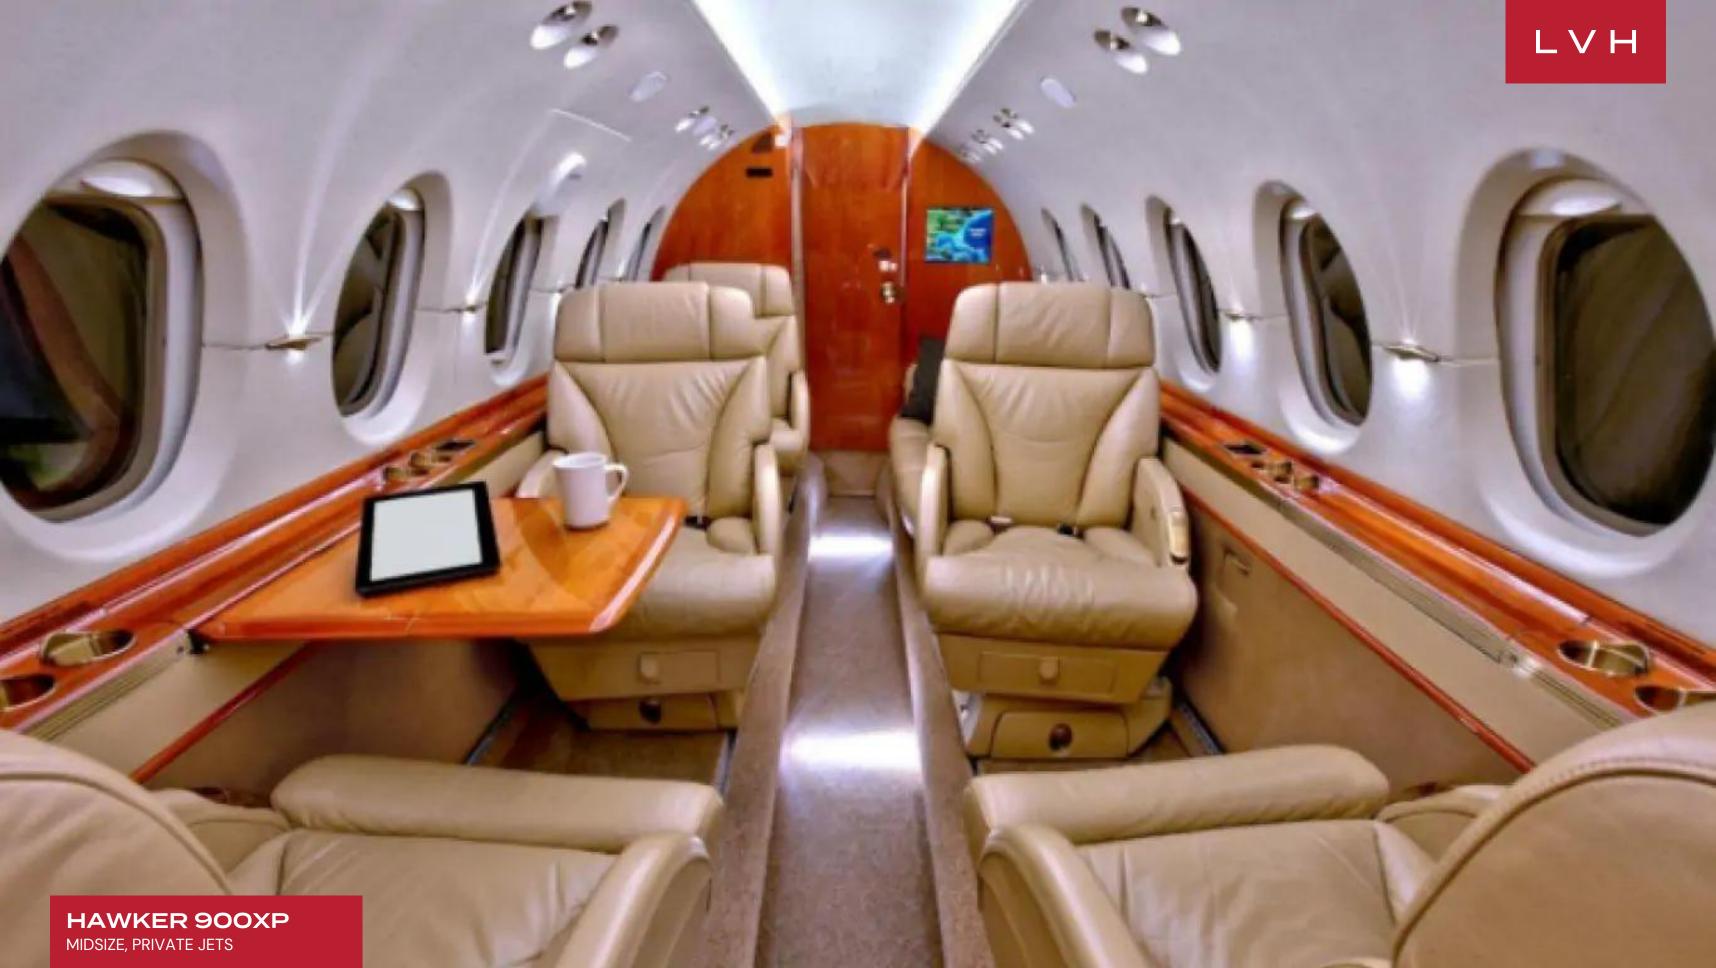

## **HAWKER 900XP**

MIDSIZE, PRIVATE JETS

Hawker 900XP N900XP is a mid-size twinjet corporate aircraft. It is a development of the British Aerospace BAe 125, and was assembled by Hawker Beechcraft. The Hawker 900XP is use new Honeywell engines for increased range.

With 8 executive seats it has a range of 2664 NM, cruise speed of 419 knots and ceiling of 41,000 ft. Equipped with an Airshow 410 system, Free Unlimited Domestic Wifi, SatCom AirCell phone, and an enclosed Lavatory. Interior and exterior were refurbished in 2010.