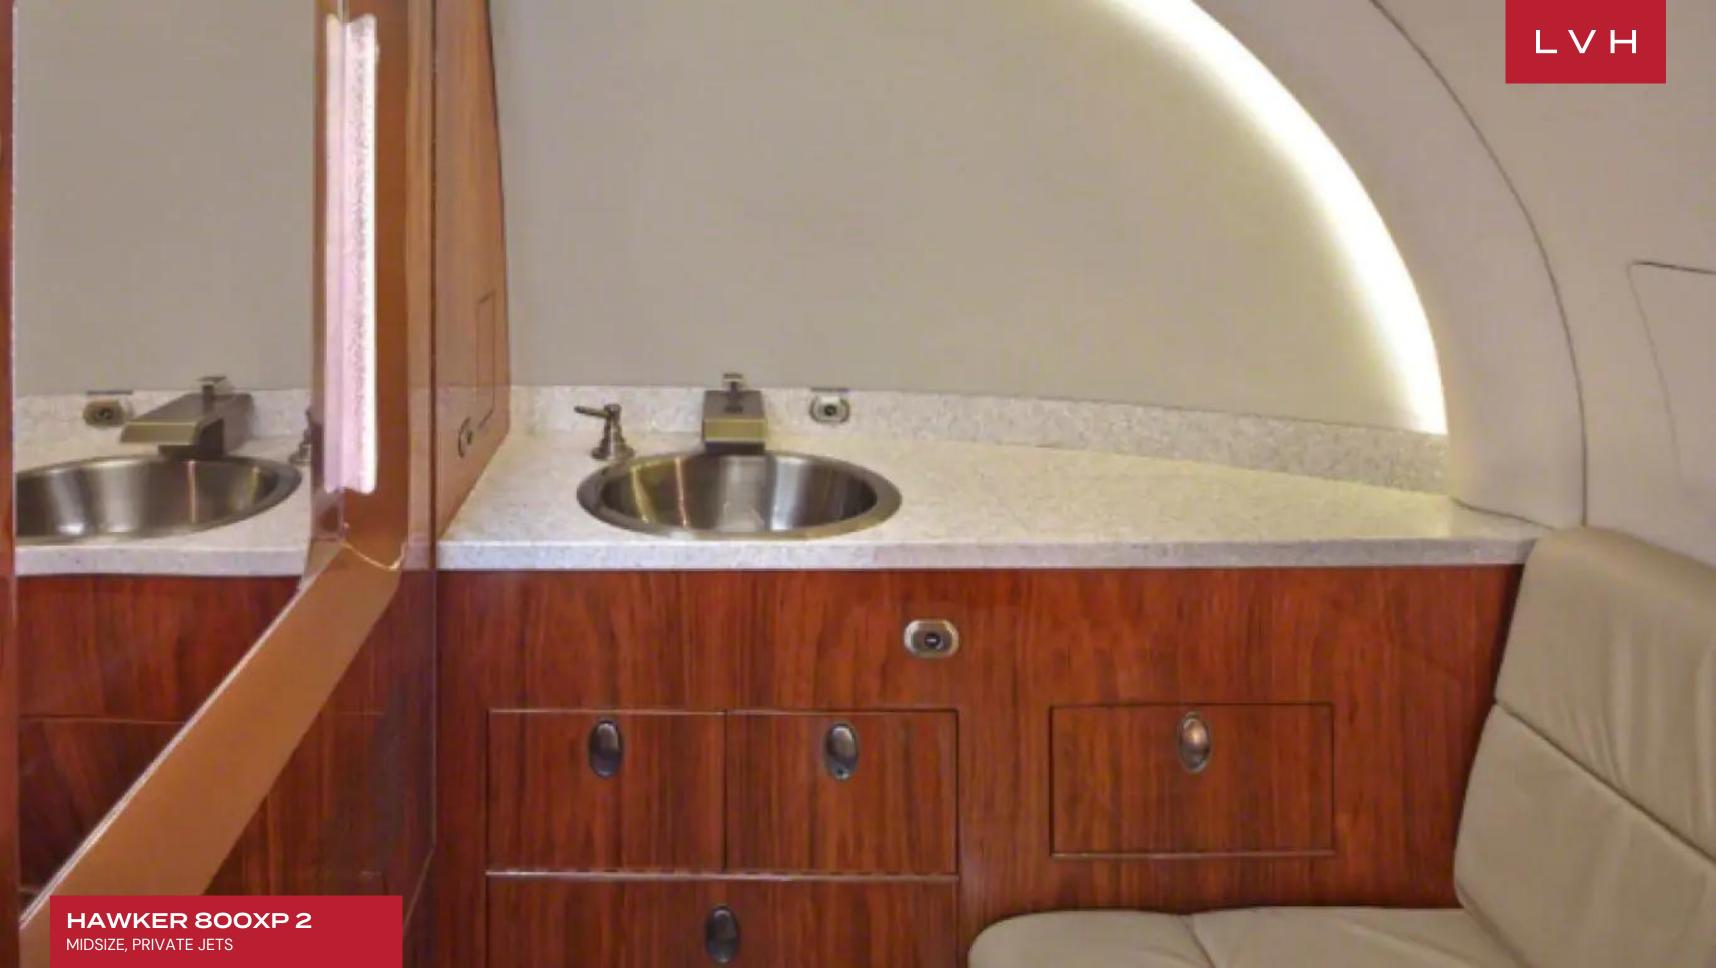

With 8 executive seats it has a range of 2,545 nm, cruise speed of 424 knots and ceiling of 41,000 ft. Equipped with an Airshow 400 system, free domestic Wi-Fi, magnastar cell phone, an enclosed lavatory and a Collins Proline 21 Start of the Air Flight Deck. The baggage volume is 48 cubic feet