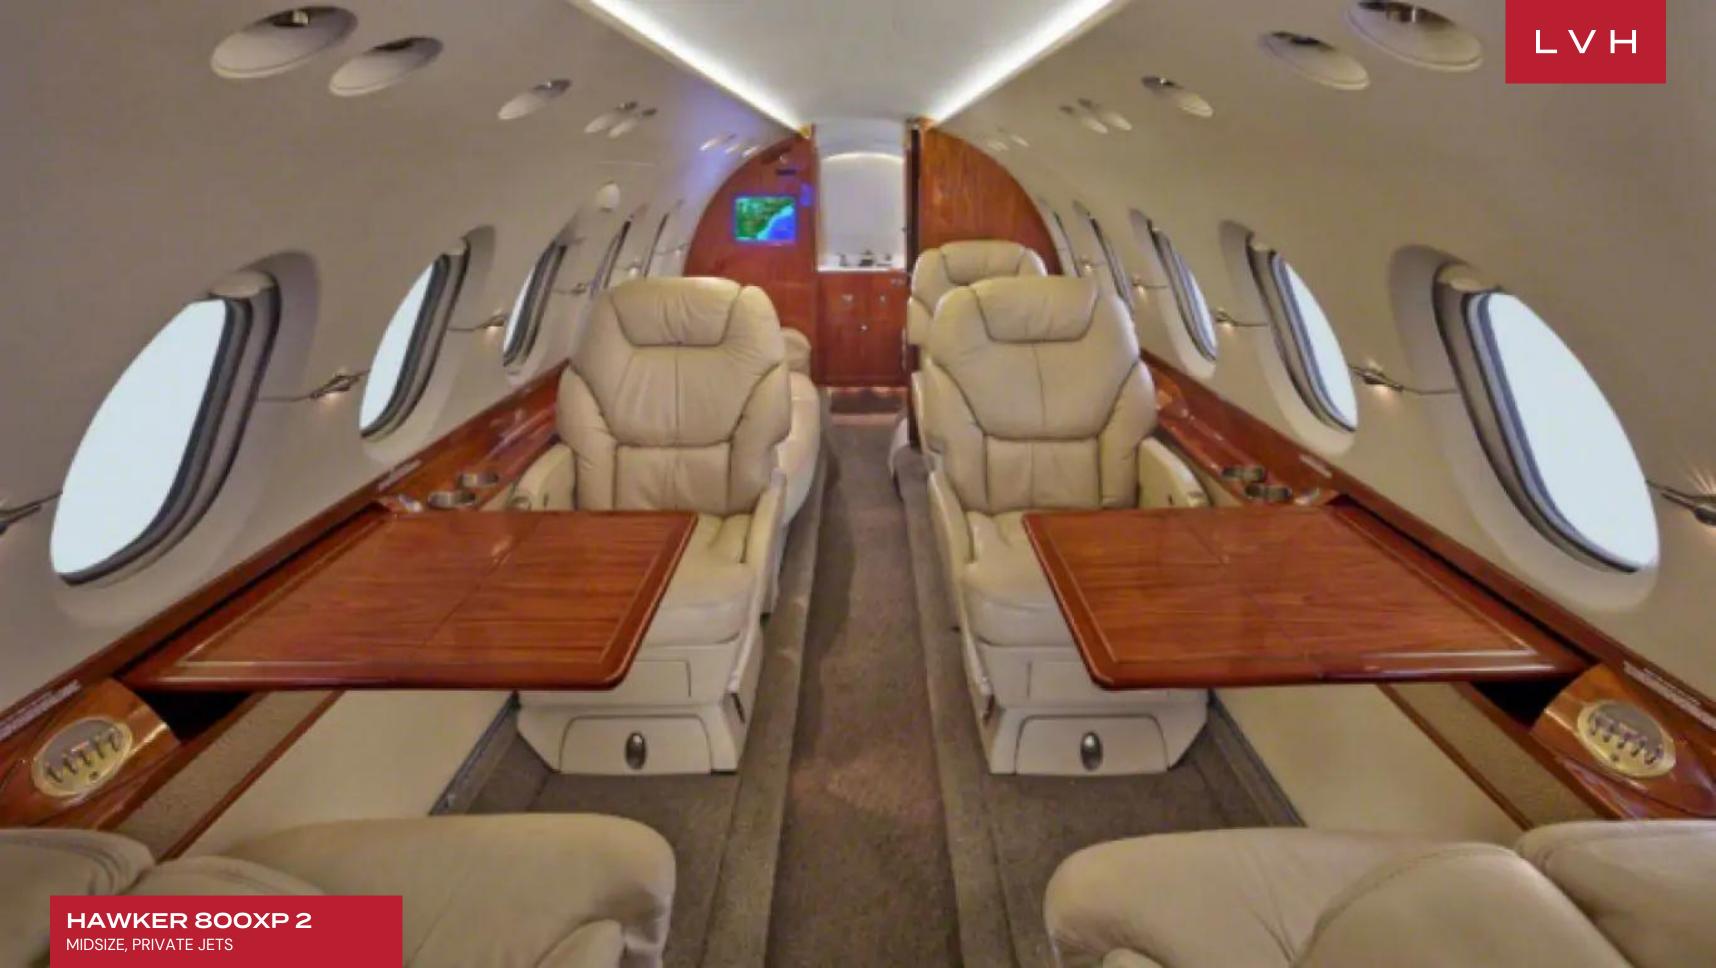

## HAWKER 800XP 2

MIDSIZE, PRIVATE JETS

The Hawker 800XP is a variant of the Hawker 800. It offers improved payload capabilities, enhanced performance and updated systems. The interior of this beautiful jet was refurbished in 2015, exterior in 2017.

With 8 executive seats it has a range of 2,545 nm, cruise speed of 424 knots and ceiling of 41,000 ft. Equipped with an Airshow 400 system, free domestic Wi-Fi, magnastar cell phone, an enclosed lavatory and a Collins Proline 21 Start of the Air Flight Deck. The baggage volume is 48 cubic feet