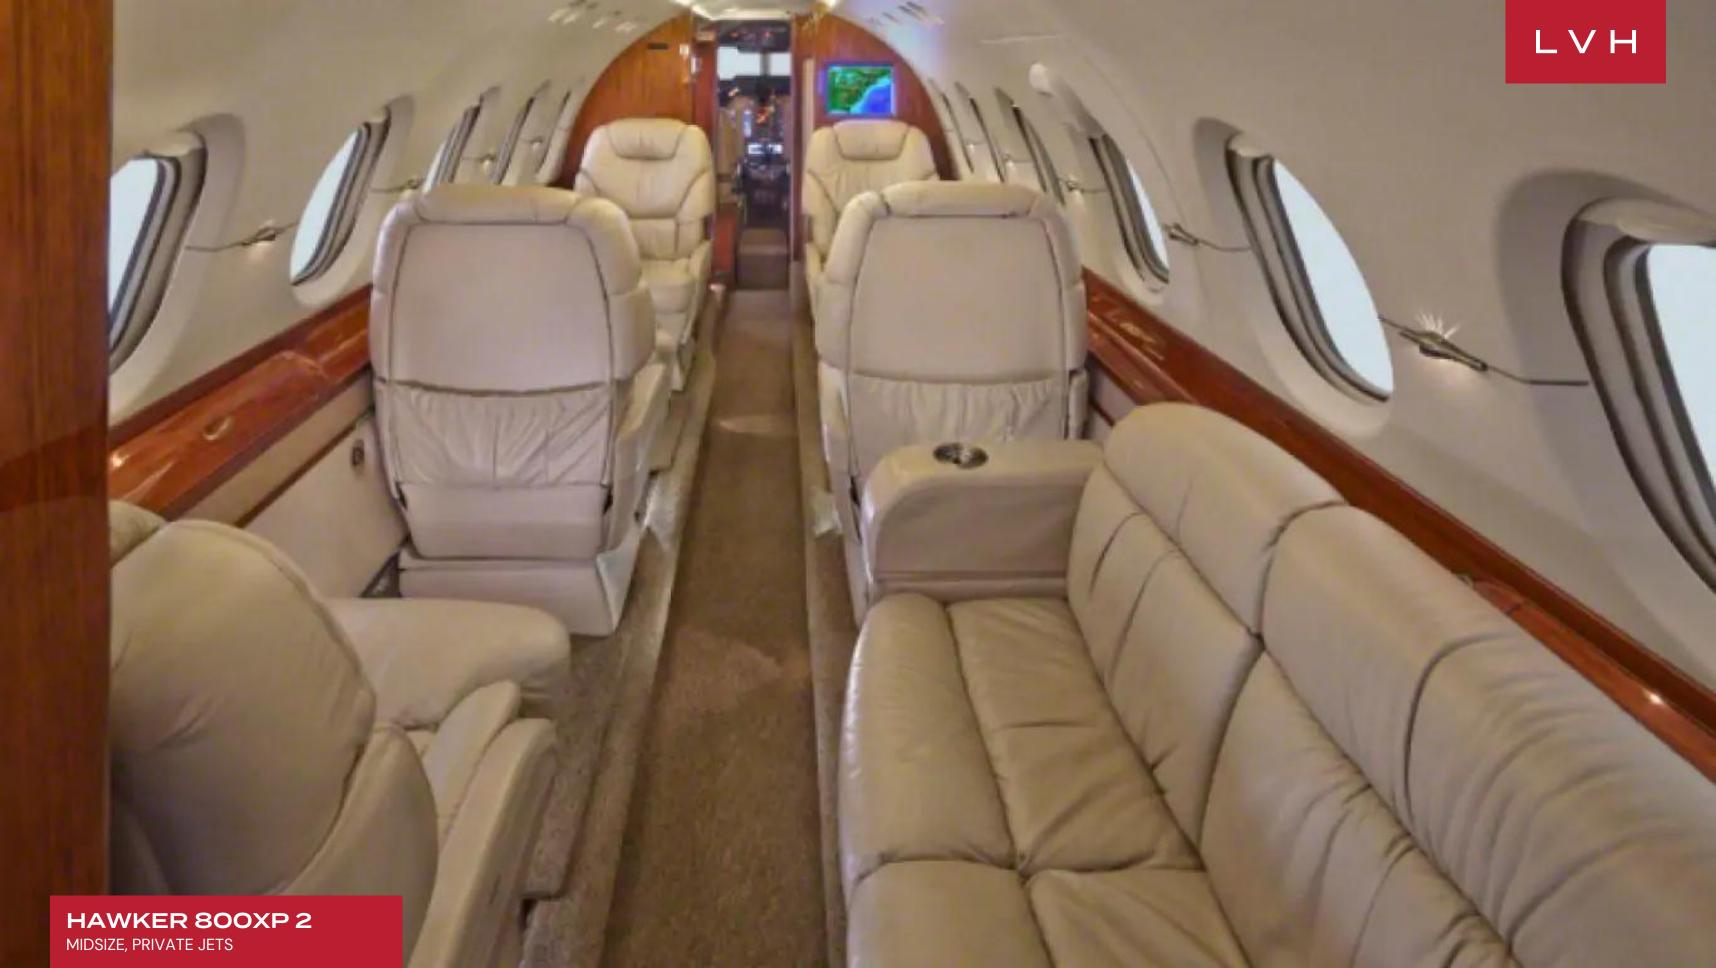

## HAWKER 800XP 2

MIDSIZE, PRIVATE JETS

The Hawker 800XP is a variant of the Hawker 800. It offers improved payload capabilities, enhanced performance and updated systems. The interior of this beautiful jet was refurbished in 2015, exterior in 2017.

With 8 executive seats it has a range of 2,545 nm, cruise speed of 424 knots and ceiling of 41,000 ft. Equipped with an Airshow 400 system, free domestic Wi-Fi, magnastar cell phone, an enclosed lavatory and a Collins Proline 21 Start of the Air Flight Deck. The baggage volume is 48 cubic feet