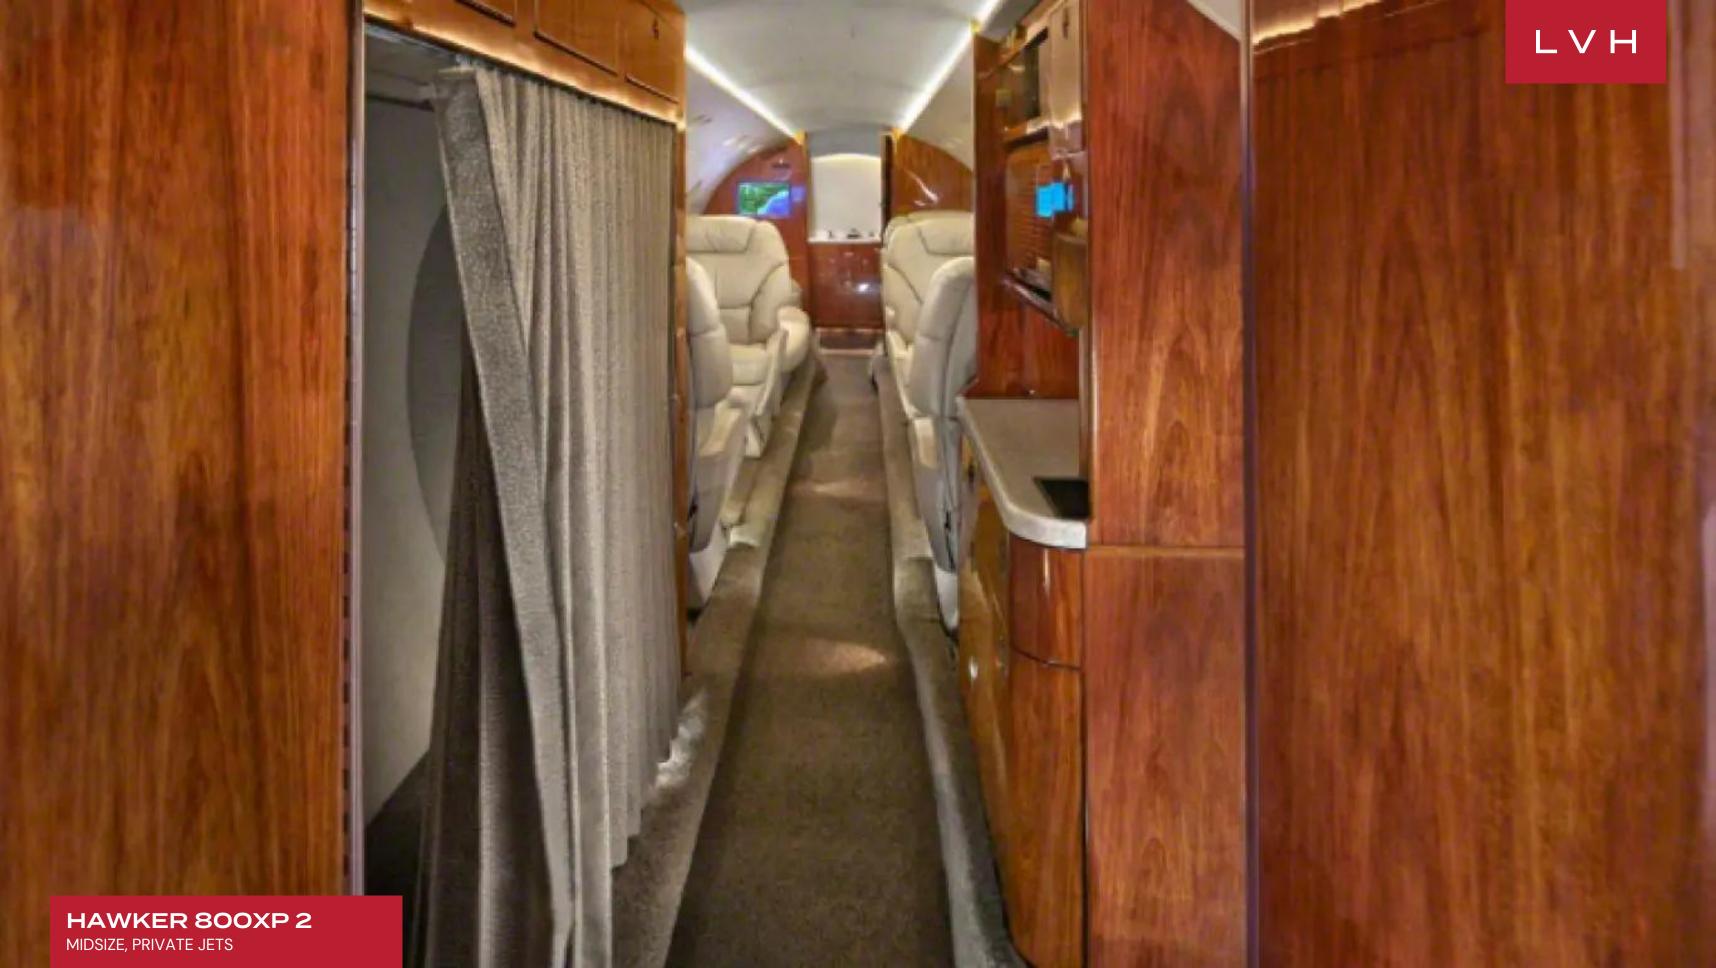

## HAWKER 800XP 2

MIDSIZE, PRIVATE JETS

The Hawker 800XP is a variant of the Hawker 800. It offers improved payload capabilities, enhanced performance and updated systems. The interior of this beautiful jet was refurbished in 2015, exterior in 2017.

With 8 executive seats it has a range of 2,545 nm, cruise speed of 424 knots and ceiling of 41,000 ft. Equipped with an Airshow 400 system, free domestic Wi-Fi, magnastar cell phone, an enclosed lavatory and a Collins Proline 21 Start of the Air Flight Deck. The baggage volume is 48 cubic feet