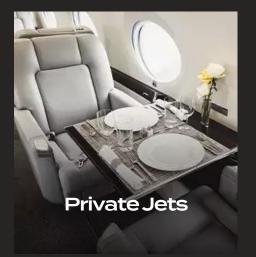

**GULFSTREAM IVSP** 

HEAVY, PRIVATE JETS

13 SEATS

SLEEPS

## **GULFSTREAM IVSP**

HEAVY, PRIVATE JETS

The Gulfstream IV/SP is the second iteration in the popular G-IV series. This luxury jet was refurbished in 2011.

With 13 executive seats it has a range of 4,353 sm, cruise speed of 464 knots and ceiling of 45,000 ft. Equipped with a magnastar phone system, Airshow 400, high definition monitors, full service galley, and a dedicated flight attendant.