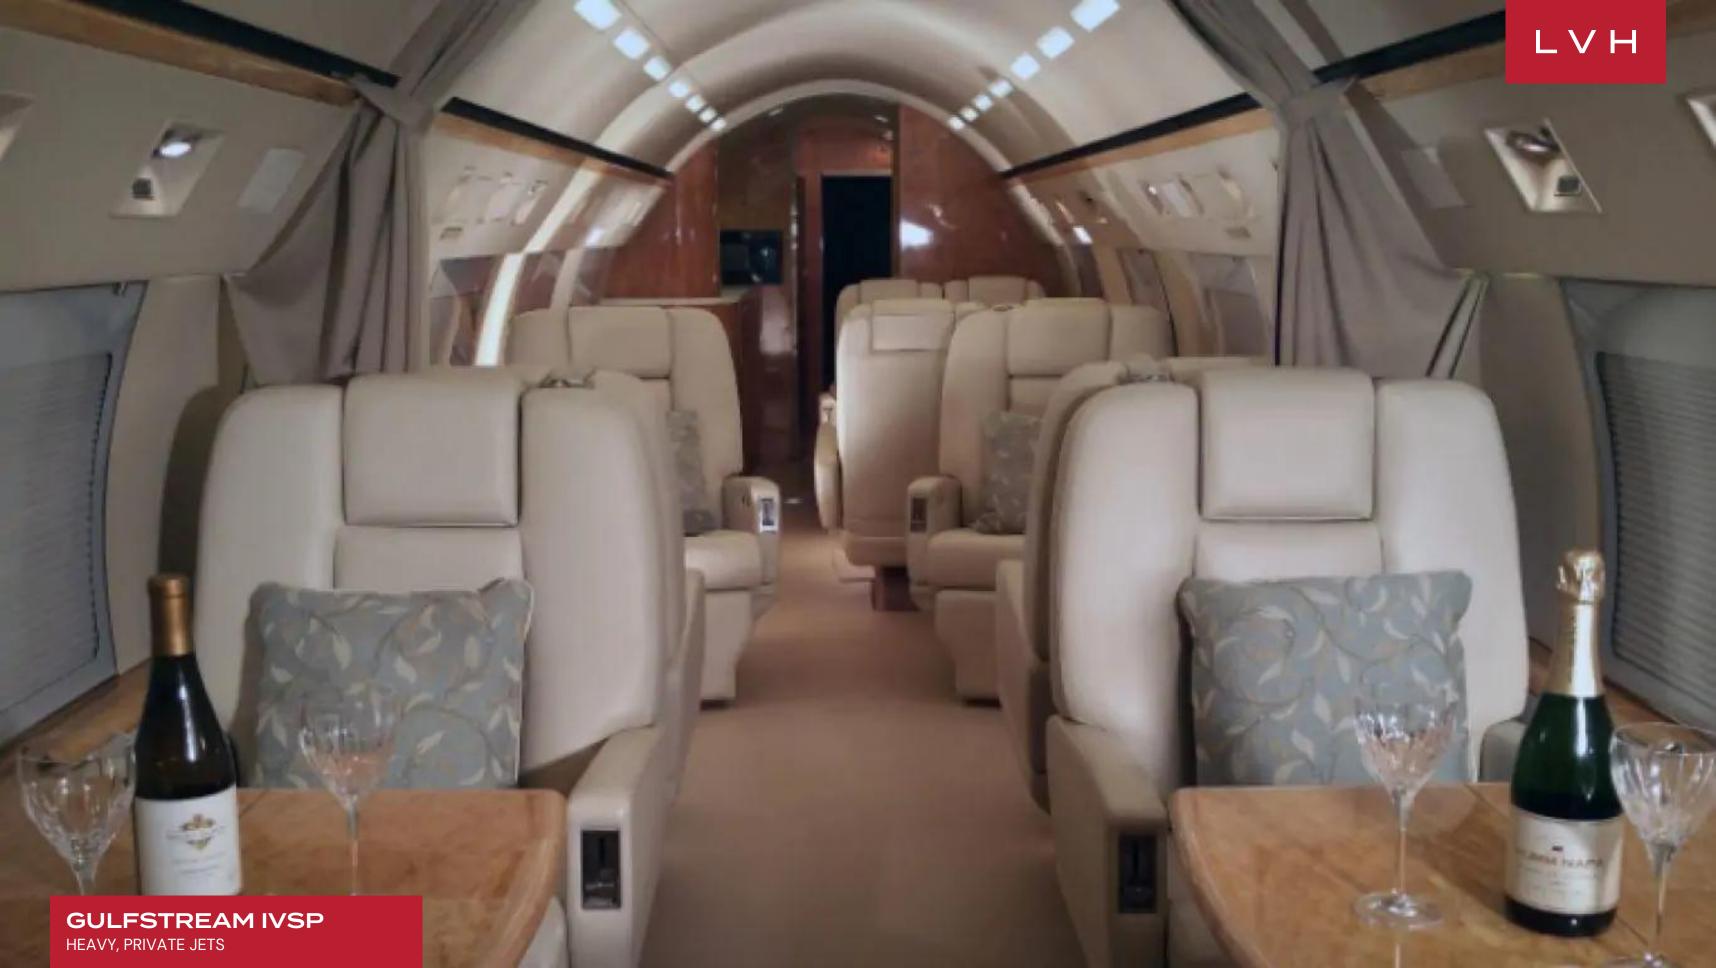

**GULFSTREAM IVSP** 

HEAVY, PRIVATE JETS

13 SEATS

SLEEPS

## **GULFSTREAM IVSP**

HEAVY, PRIVATE JETS

The Gulfstream IV/SP is the second iteration in the popular G-IV series. This luxury jet was refurbished in 2011.

With 13 executive seats it has a range of 4,353 sm, cruise speed of 464 knots and ceiling of 45,000 ft. Equipped with a magnastar phone system, Airshow 400, high definition monitors, full service galley, and a dedicated flight attendant.