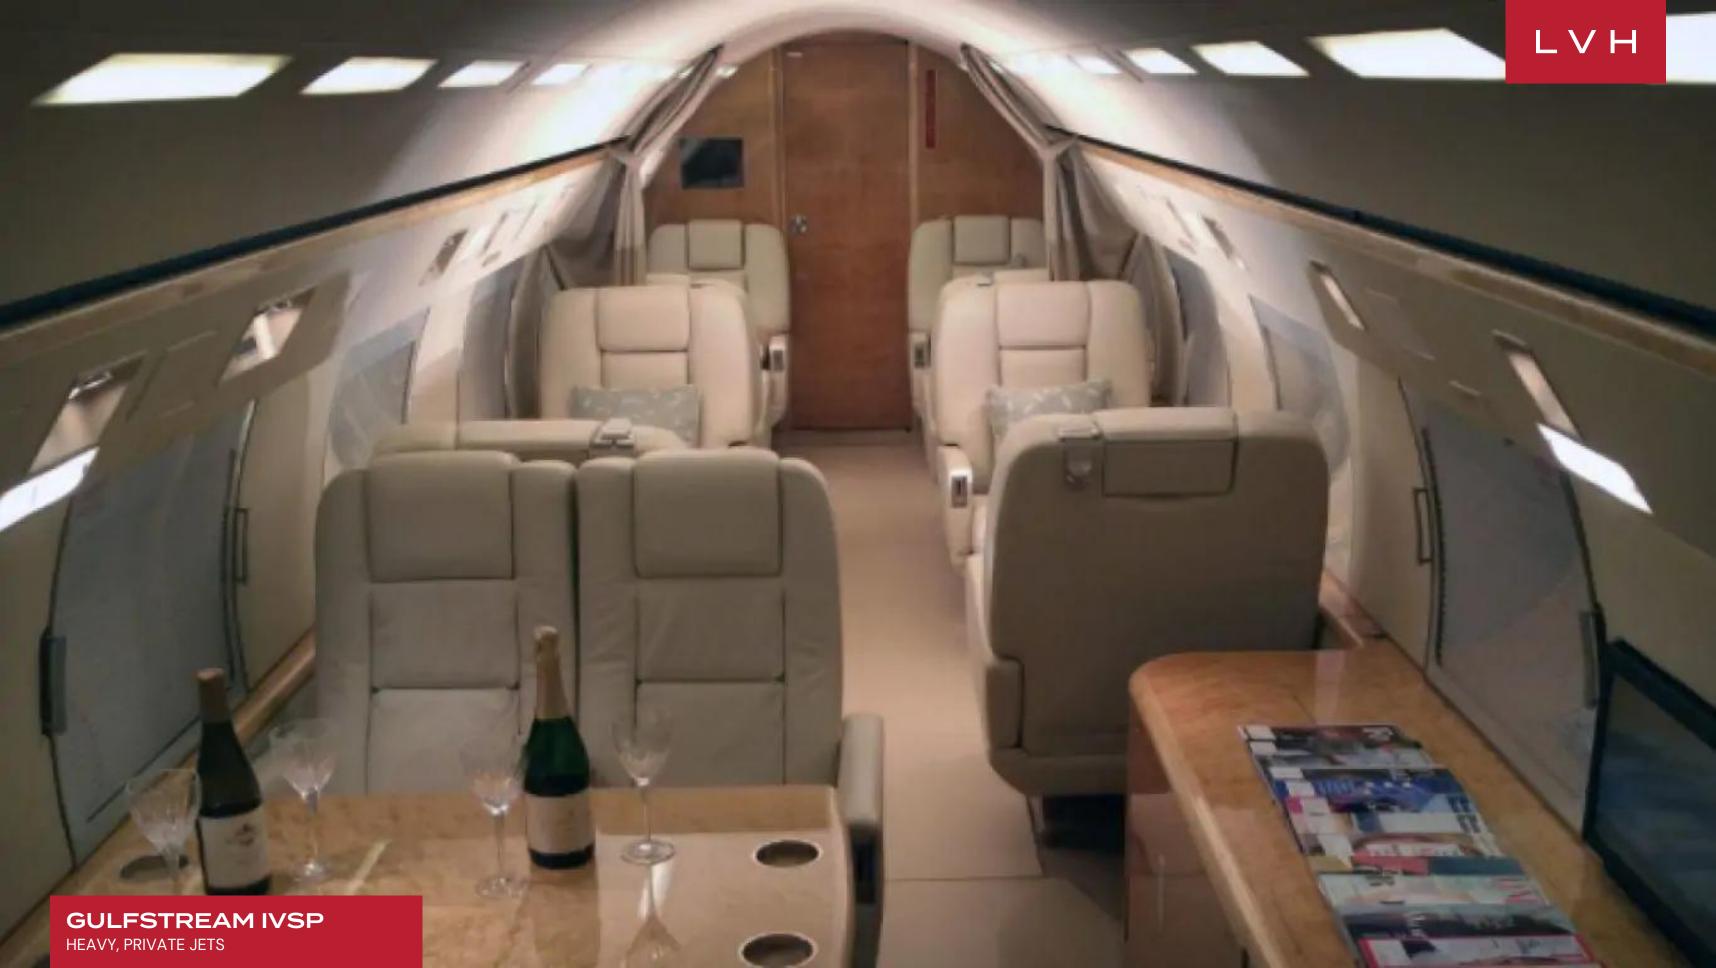

**GULFSTREAM IVSP** 

HEAVY, PRIVATE JETS

13 SEATS

SLEEPS

## **GULFSTREAM IVSP**

HEAVY, PRIVATE JETS

The Gulfstream IV/SP is the second iteration in the popular G-IV series. This luxury jet was refurbished in 2011.

With 13 executive seats it has a range of 4,353 sm, cruise speed of 464 knots and ceiling of 45,000 ft. Equipped with a magnastar phone system, Airshow 400, high definition monitors, full service galley, and a dedicated flight attendant.