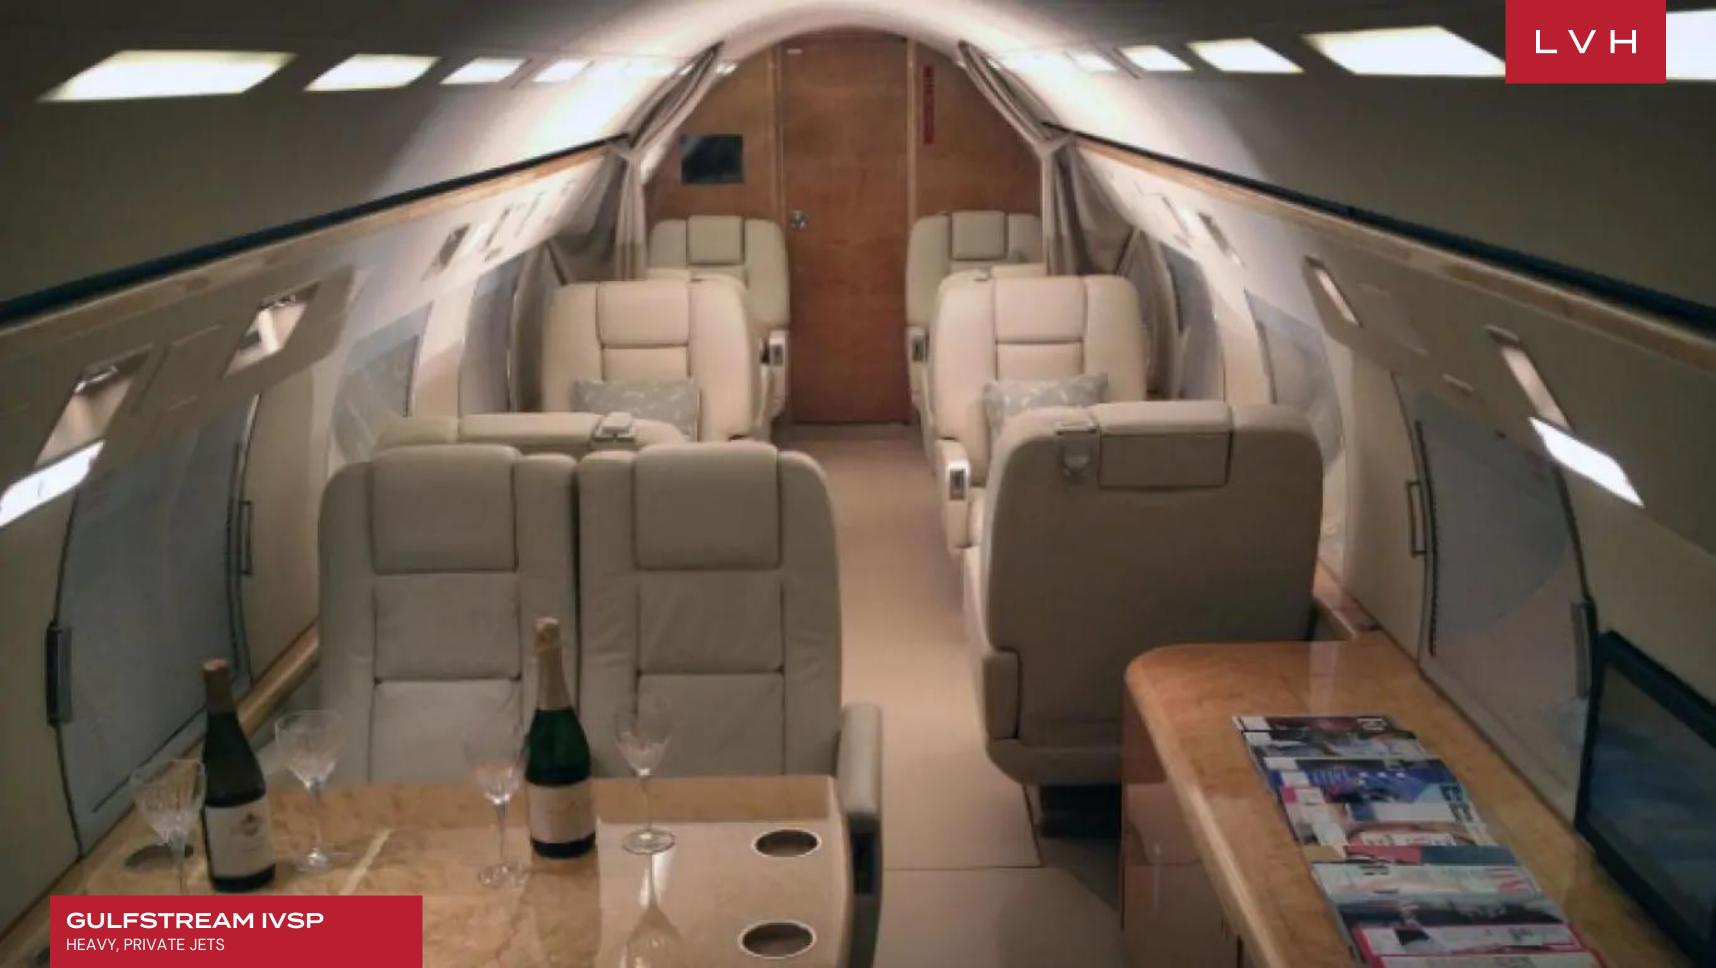

**GULFSTREAM IVSP** 

HEAVY, PRIVATE JETS

13 SEATS

SLEEPS

## **GULFSTREAM IVSP**

HEAVY, PRIVATE JETS

The Gulfstream IV/SP is the second iteration in the popular G-IV series. This luxury jet was refurbished in 2011.

With 13 executive seats it has a range of 4,353 sm, cruise speed of 464 knots and ceiling of 45,000 ft. Equipped with a magnastar phone system, Airshow 400, high definition monitors, full service galley, and a dedicated flight attendant.