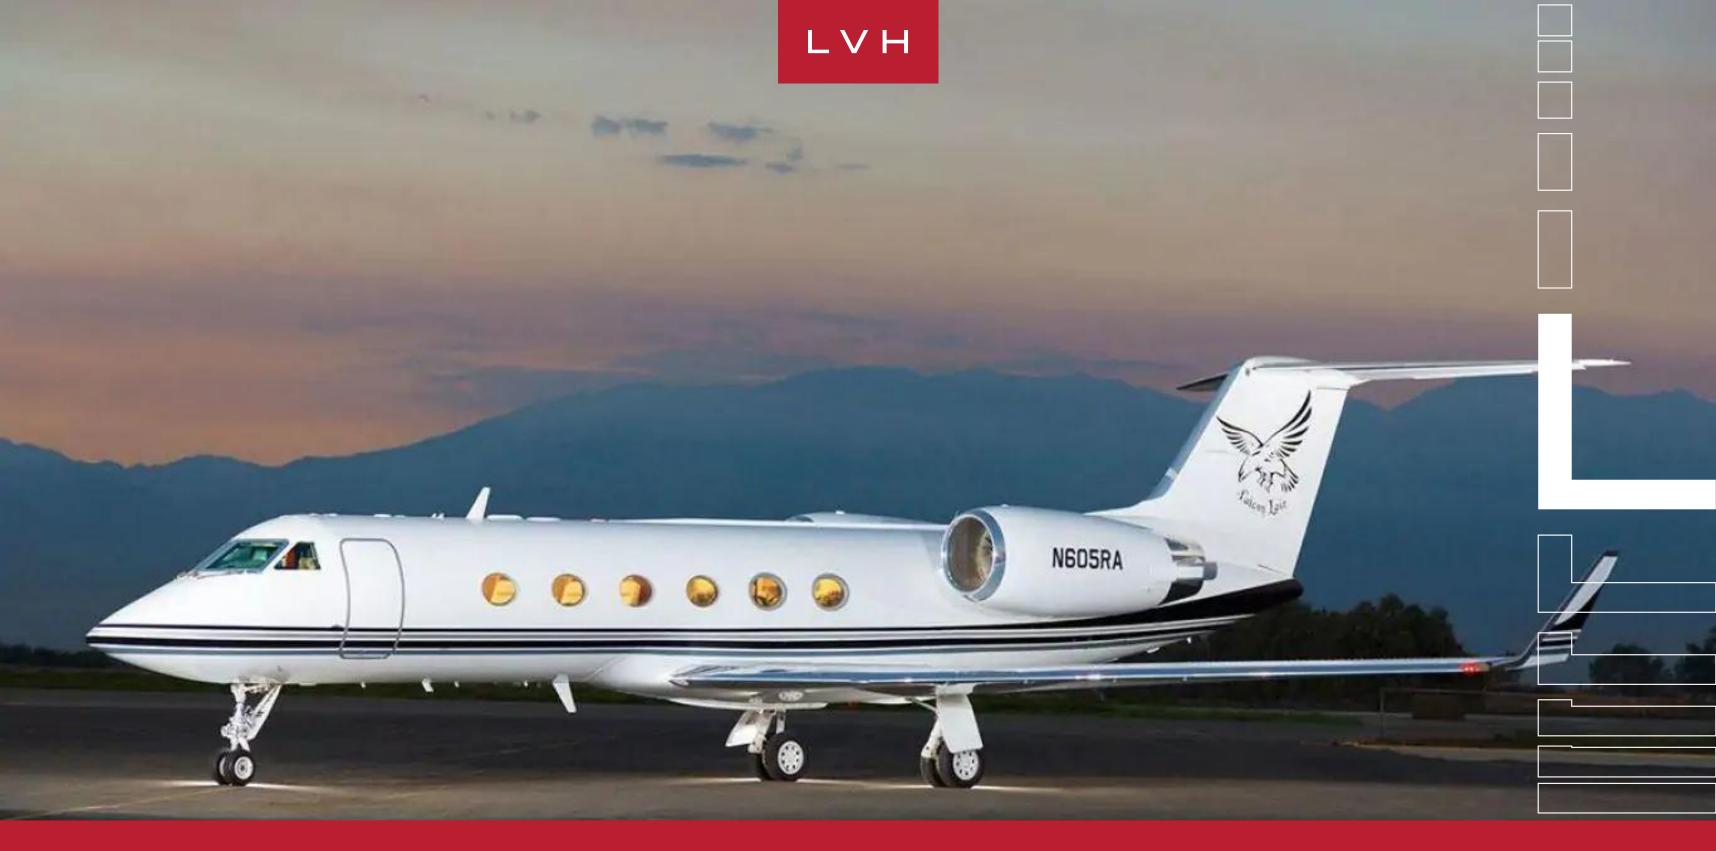

#### **GULFSTREAM IV 2**

HEAVY, PRIVATE JETS

The Gulfstream IV and derivatives are a family of twinjet aircraft, mainly for private or business use. They were designed and built by Gulfstream Aerospace, a General Dynamics company based in Savannah, Georgia, United States, from 1985 year.

With 13 executive seats it has a range of 4674 NM, cruise speed of 534 knots and ceiling of 45,000 ft. This luxury jet offers domestic and international Wifi, 2 enclosed lavs, satcom phone system, on cozy sofas can sleeps 5 guests, forward galley.