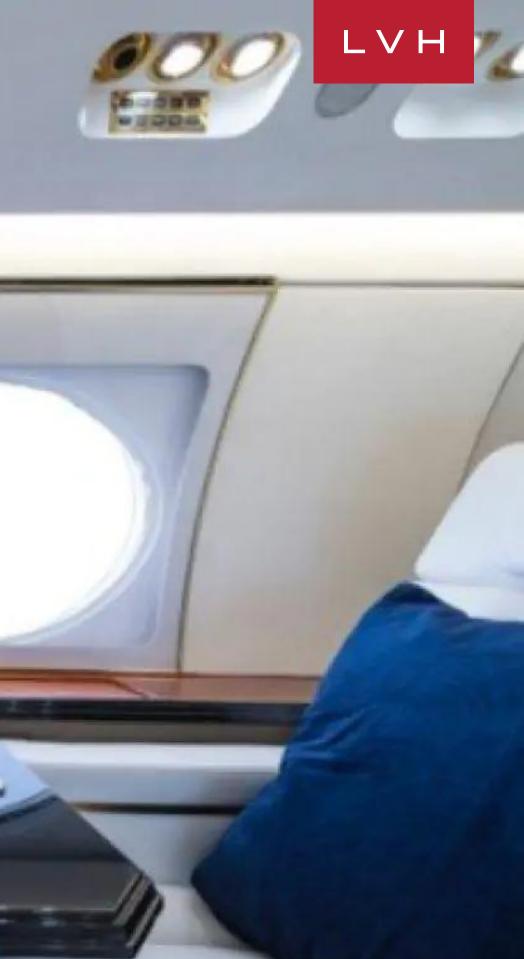

#### **GULFSTREAM IV 2**

HEAVY, PRIVATE JETS

The Gulfstream IV and derivatives are a family of twinjet aircraft, mainly for private or business use. They were designed and built by Gulfstream Aerospace, a General Dynamics company based in Savannah, Georgia, United States, from 1985 year.

With 13 executive seats it has a range of 4674 NM, cruise speed of 534 knots and ceiling of 45,000 ft. This luxury jet offers domestic and international Wifi, 2 enclosed lavs, satcom phone system, on cozy sofas can sleeps 5 guests, forward galley.