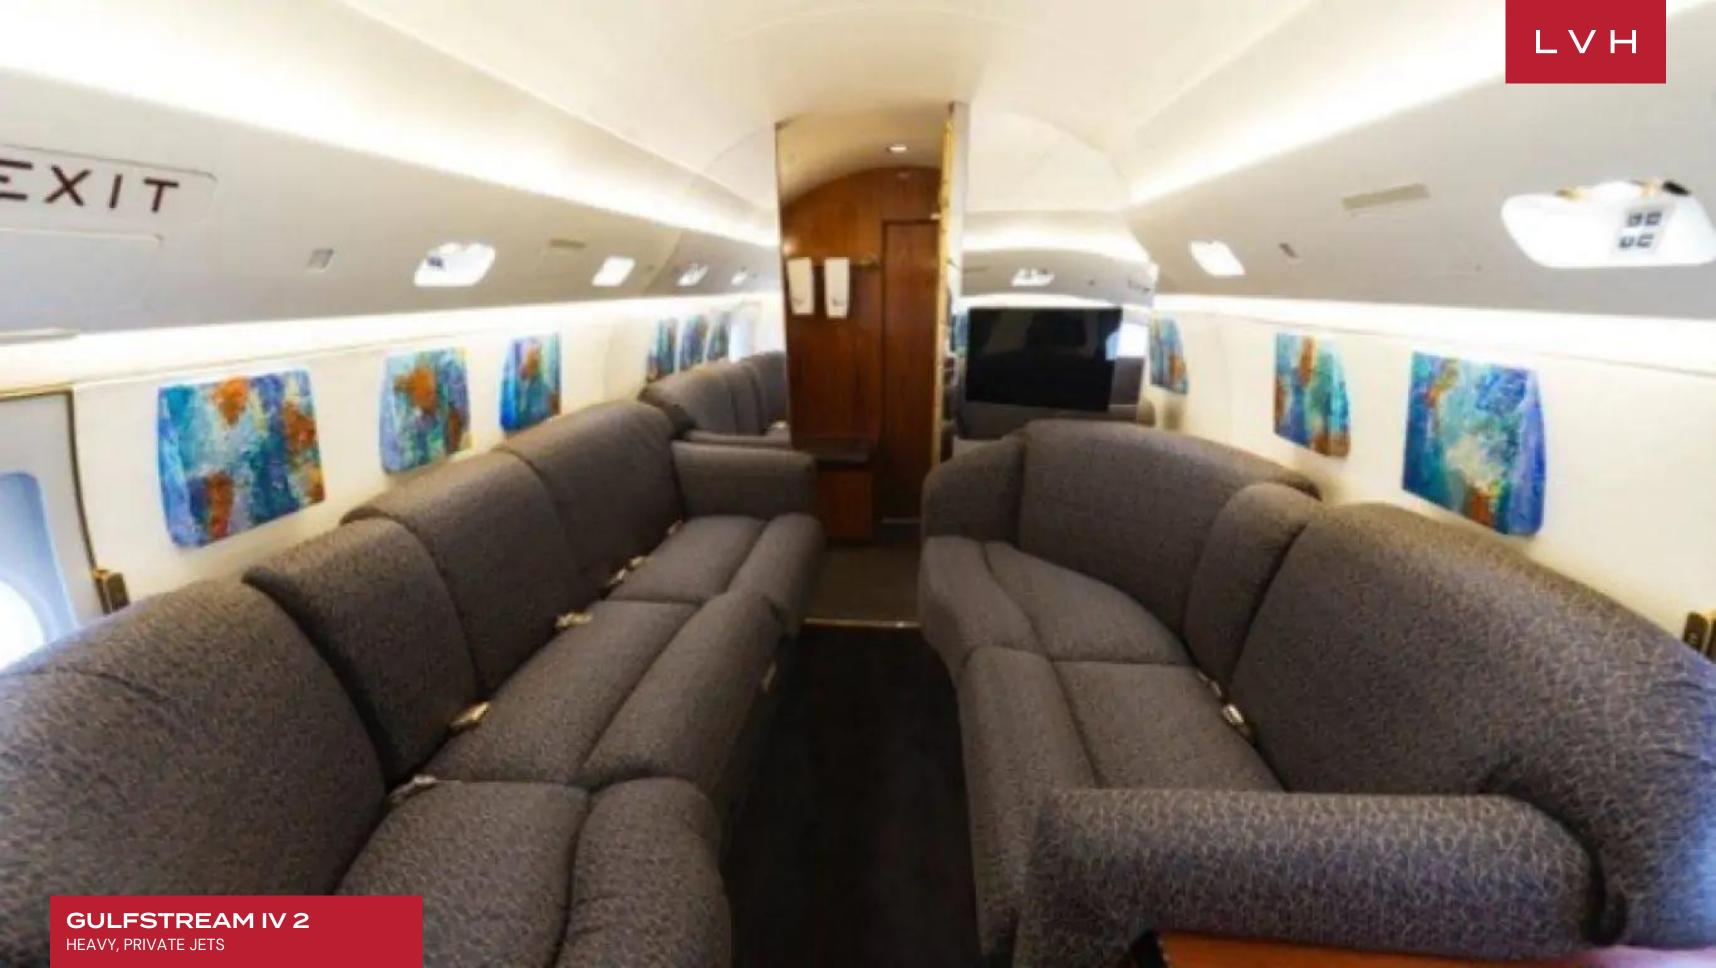

#### **GULFSTREAM IV 2**

HEAVY, PRIVATE JETS

The Gulfstream IV and derivatives are a family of twinjet aircraft, mainly for private or business use. They were designed and built by Gulfstream Aerospace, a General Dynamics company based in Savannah, Georgia, United States, from 1985 year.

With 13 executive seats it has a range of 4674 NM, cruise speed of 534 knots and ceiling of 45,000 ft. This luxury jet offers domestic and international Wifi, 2 enclosed lavs, satcom phone system, on cozy sofas can sleeps 5 guests, forward galley.