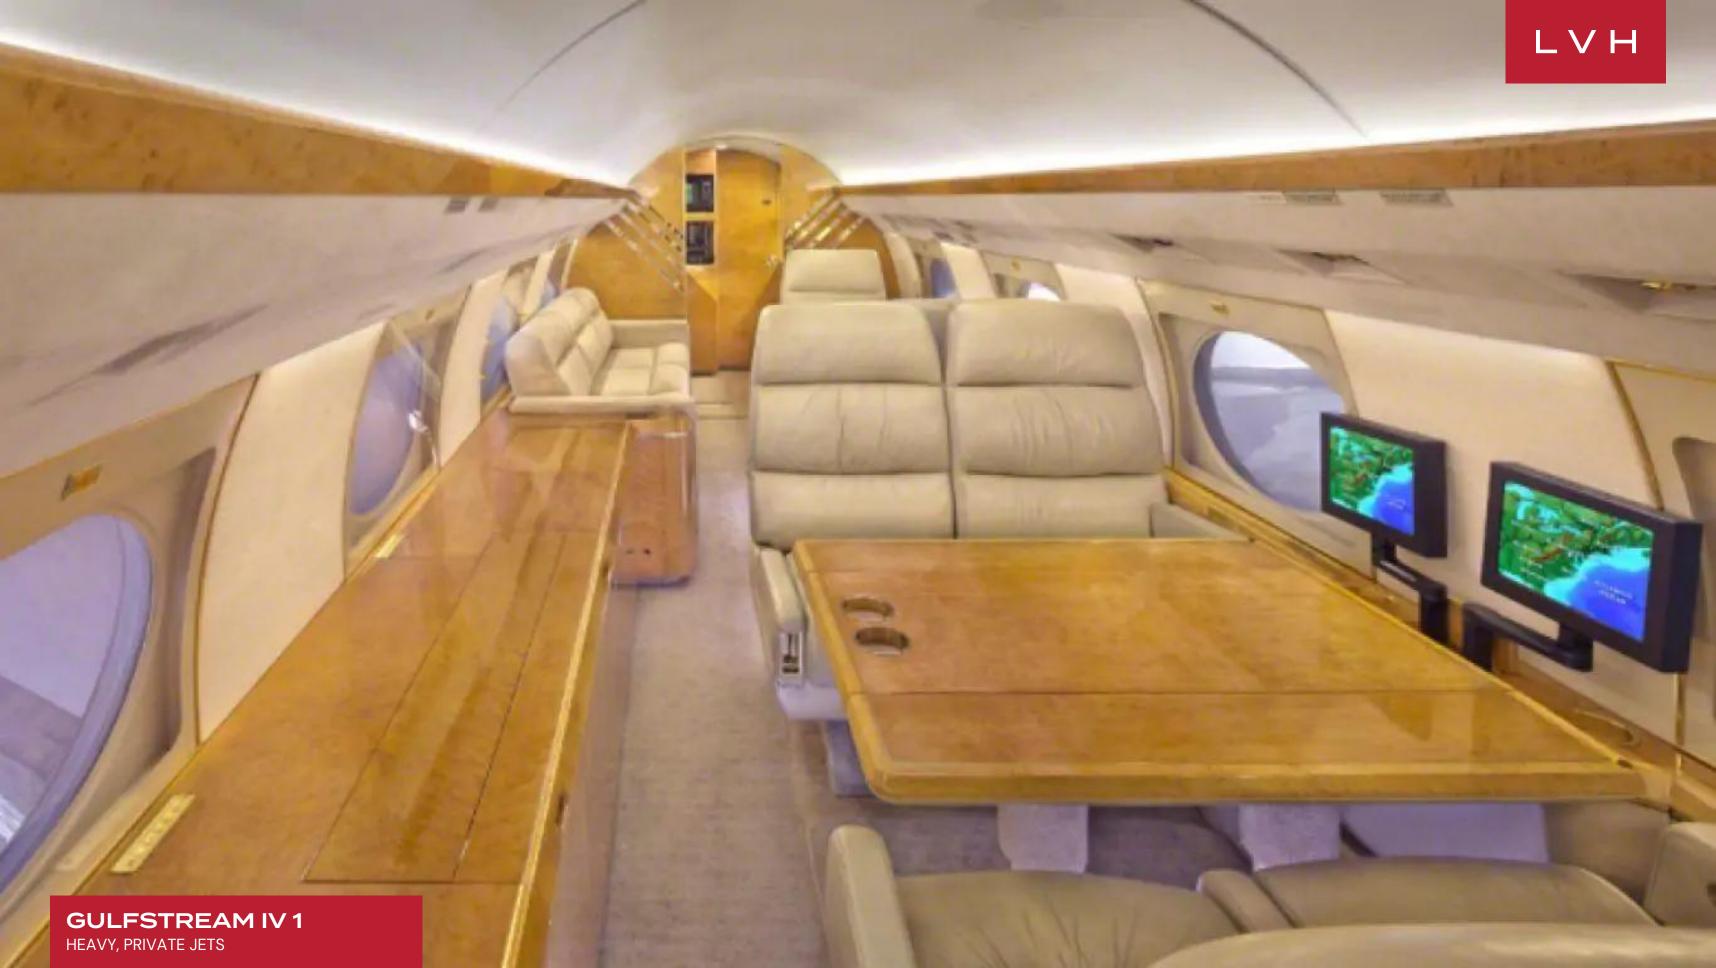

With 13 executive seats it has a range of 4,264 sm, cruise speed of 534 knots and ceiling of 45,000 ft. Equipped with an Airshow 400 system, International WiFi. Satcom phone system, conference table monitors, and a premium surround sound system. Refurbished interior in 2011 and exterior in 2014.

## **INTERIOR**

Sound System