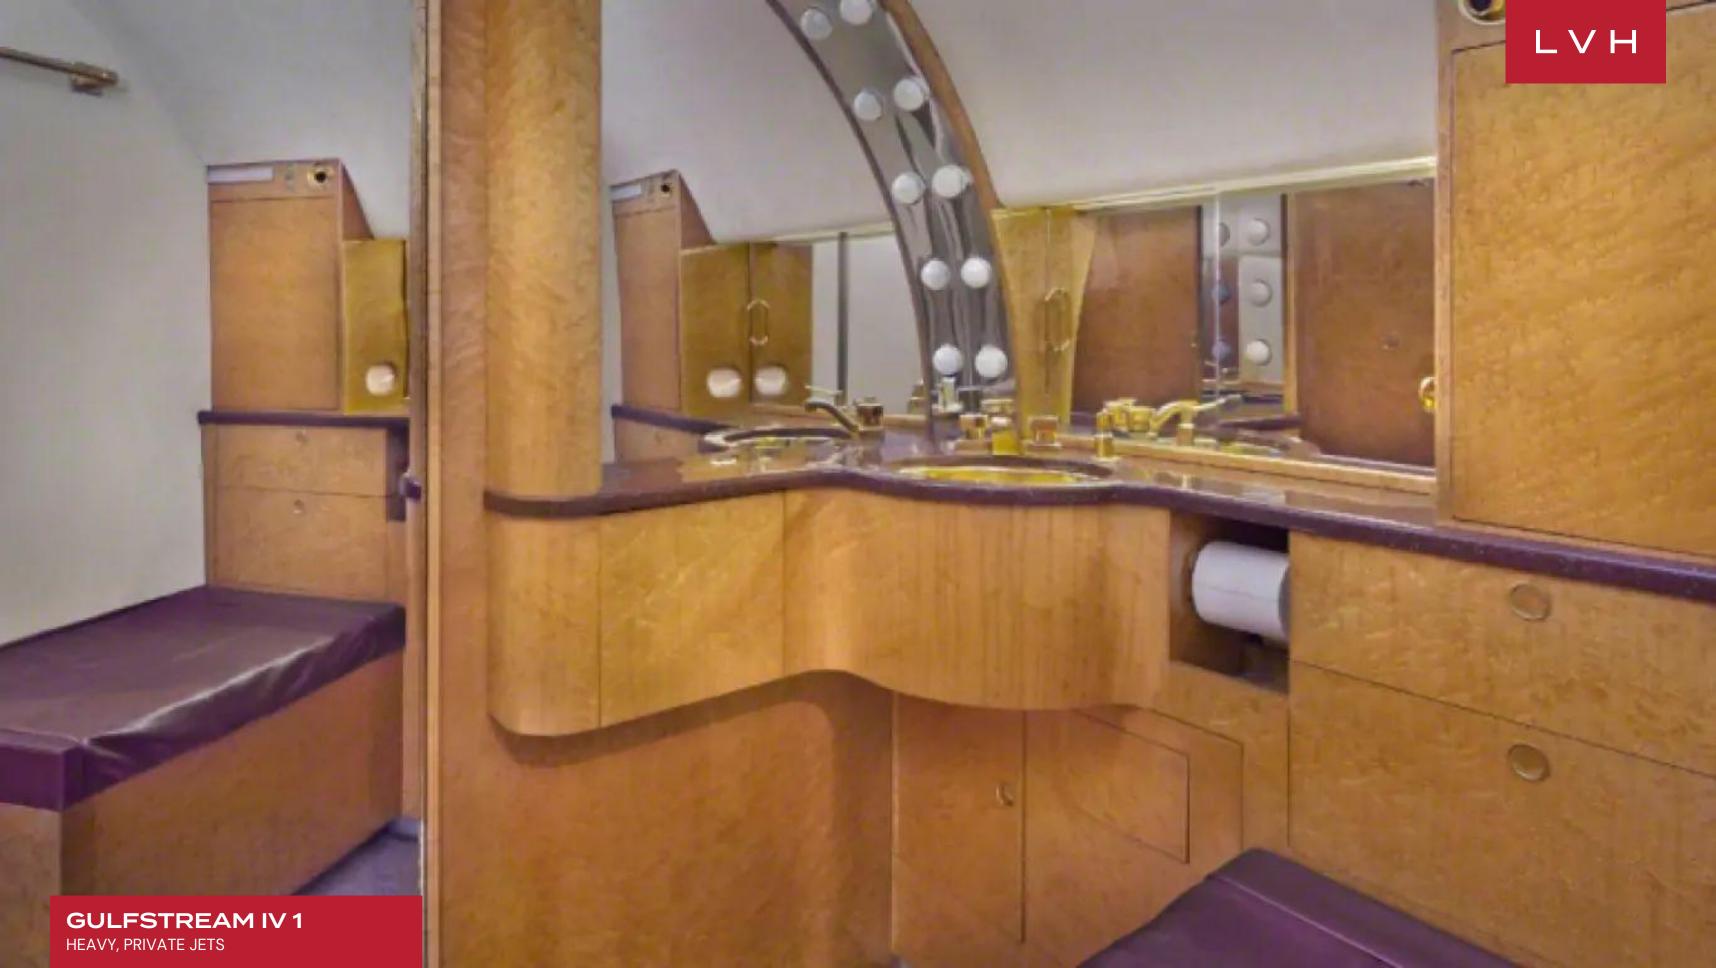

## **GULFSTREAM IV 1**

HEAVY, PRIVATE JETS

The Gulfstream IV and derivatives are a family of twinjet aircraft, mainly for private or business use. They were designed and built by Gulfstream Aerospace, a General Dynamics company based in Savannah, Georgia, United States, from 1985.

With 13 executive seats it has a range of 4,264 sm, cruise speed of 534 knots and ceiling of 45,000 ft. Equipped with an Airshow 400 system, International WiFi. Satcom phone system, conference table monitors, and a premium surround sound system. Refurbished interior in 2011 and exterior in 2014.