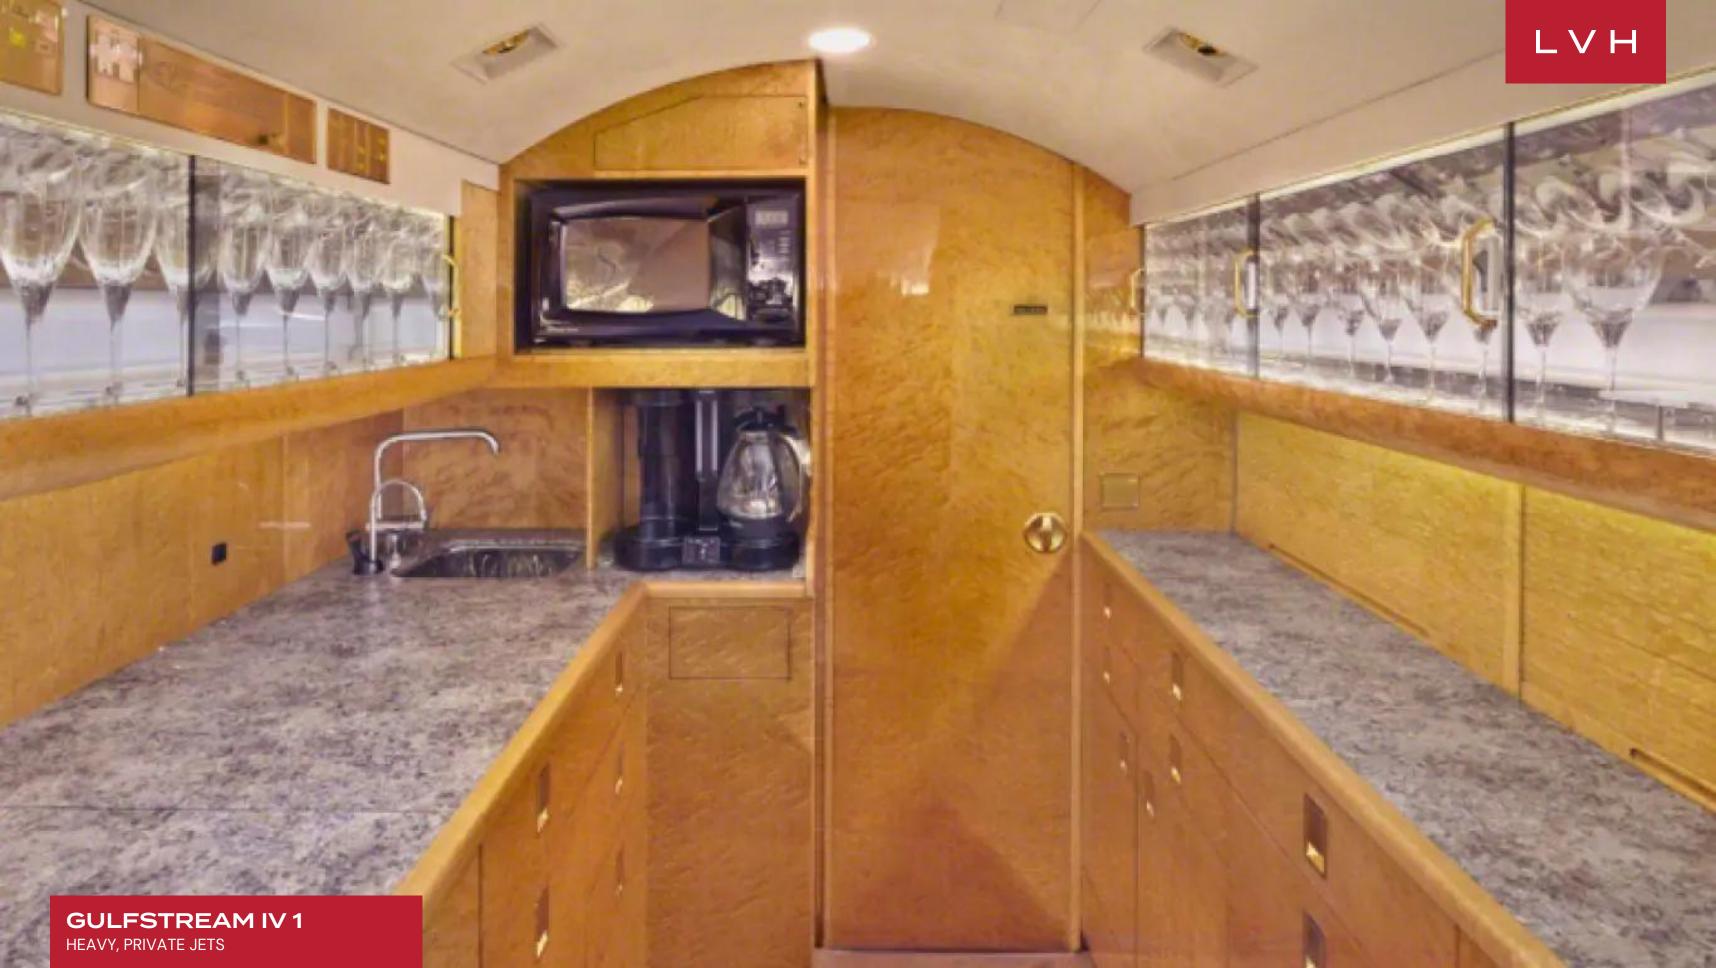

With 13 executive seats it has a range of 4,264 sm, cruise speed of 534 knots and ceiling of 45,000 ft. Equipped with an Airshow 400 system, International WiFi. Satcom phone system, conference table monitors, and a premium surround sound system. Refurbished interior in 2011 and exterior in 2014.

## **INTERIOR**

Sound System