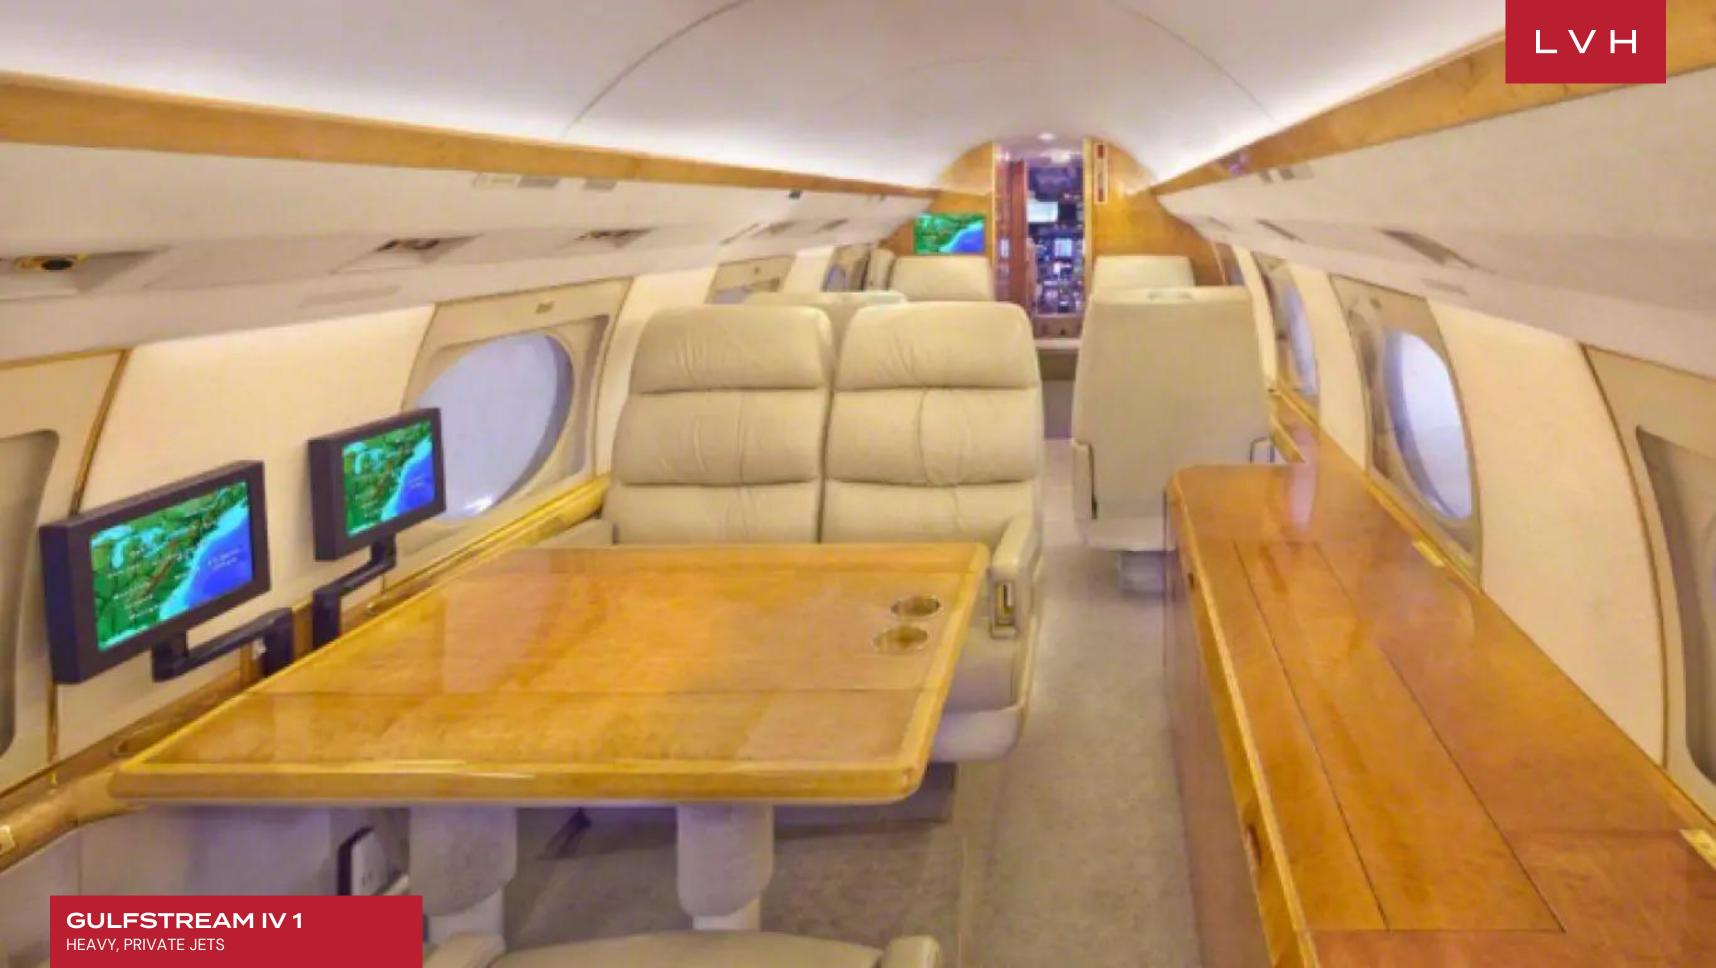

With 13 executive seats it has a range of 4,264 sm, cruise speed of 534 knots and ceiling of 45,000 ft. Equipped with an Airshow 400 system, International WiFi. Satcom phone system, conference table monitors, and a premium surround sound system. Refurbished interior in 2011 and exterior in 2014.

## **INTERIOR**

Sound System