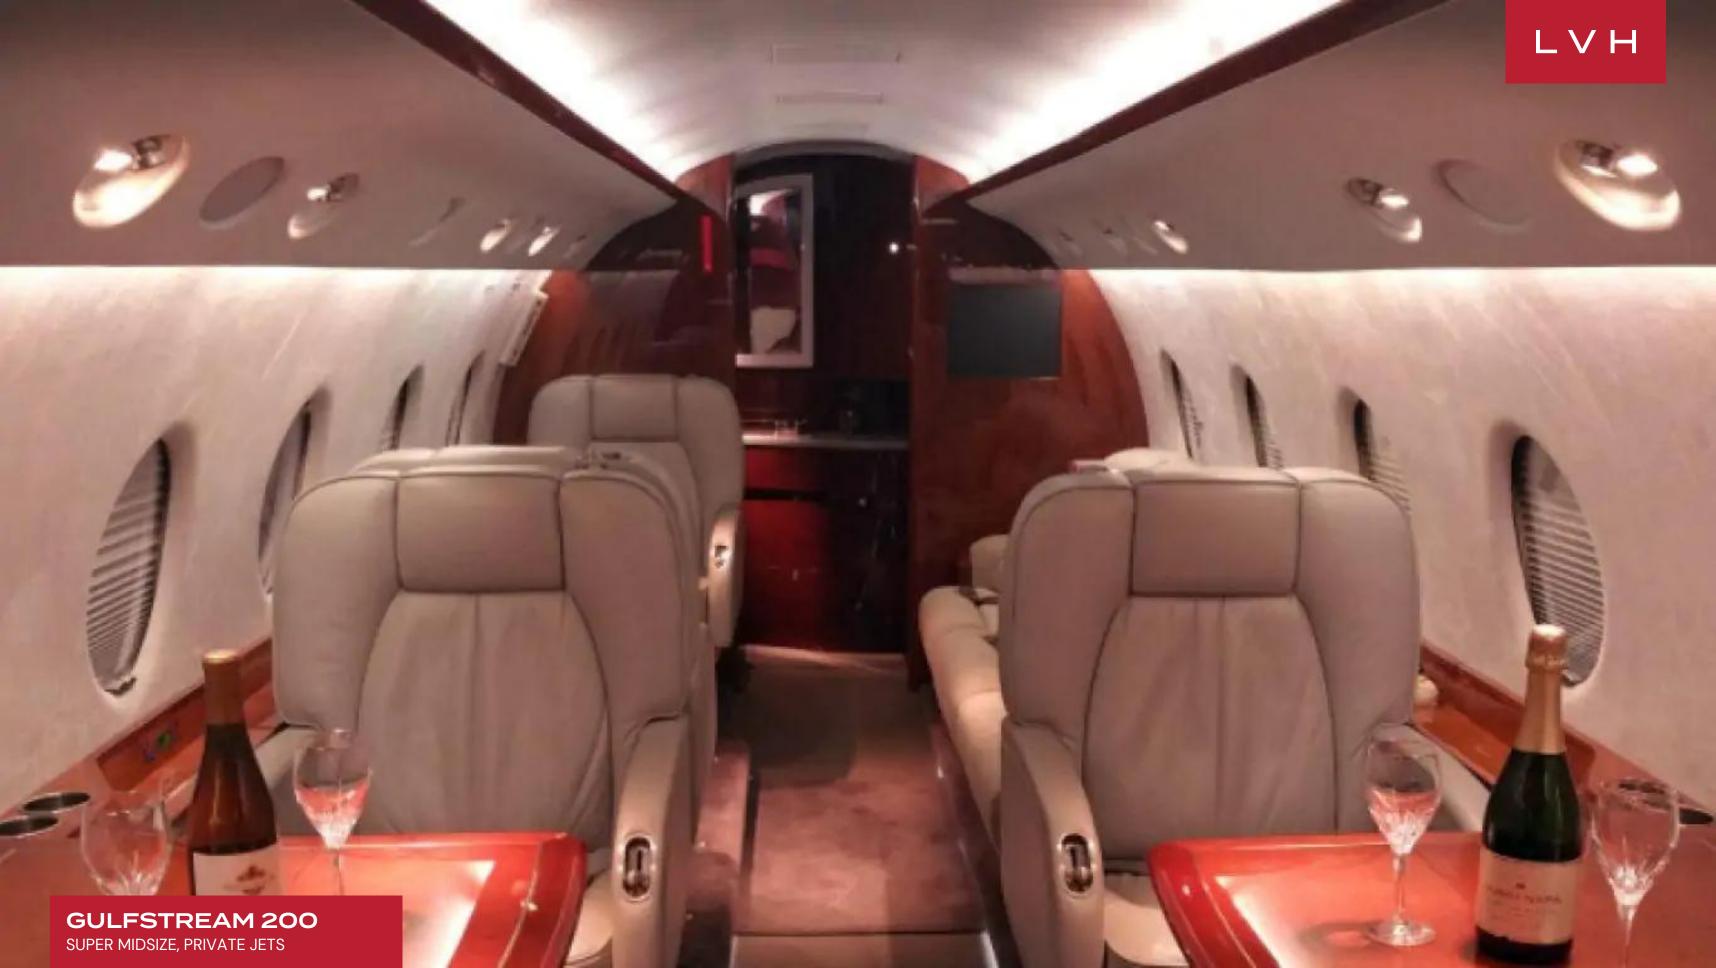

## **GULFSTREAM 200**

SUPER MIDSIZE, PRIVATE JETS

The Gulfstream G200, formerly known as the IAI Galaxy, is a twin-engine business jet. It was designed originally by Israel Aerospace Industries (IAI) and was produced for Gulfstream Aerospace from 1999 through 2011. This jet was refurbished in 2010.

With 9 executive seats it has a range of 3,512 sm, cruise speed of 448 knots and ceiling of 45,000 ft. Equipped with an Airshow 400 system, Magnastar phone system, High Definition monitors and an enclosed lavatory.