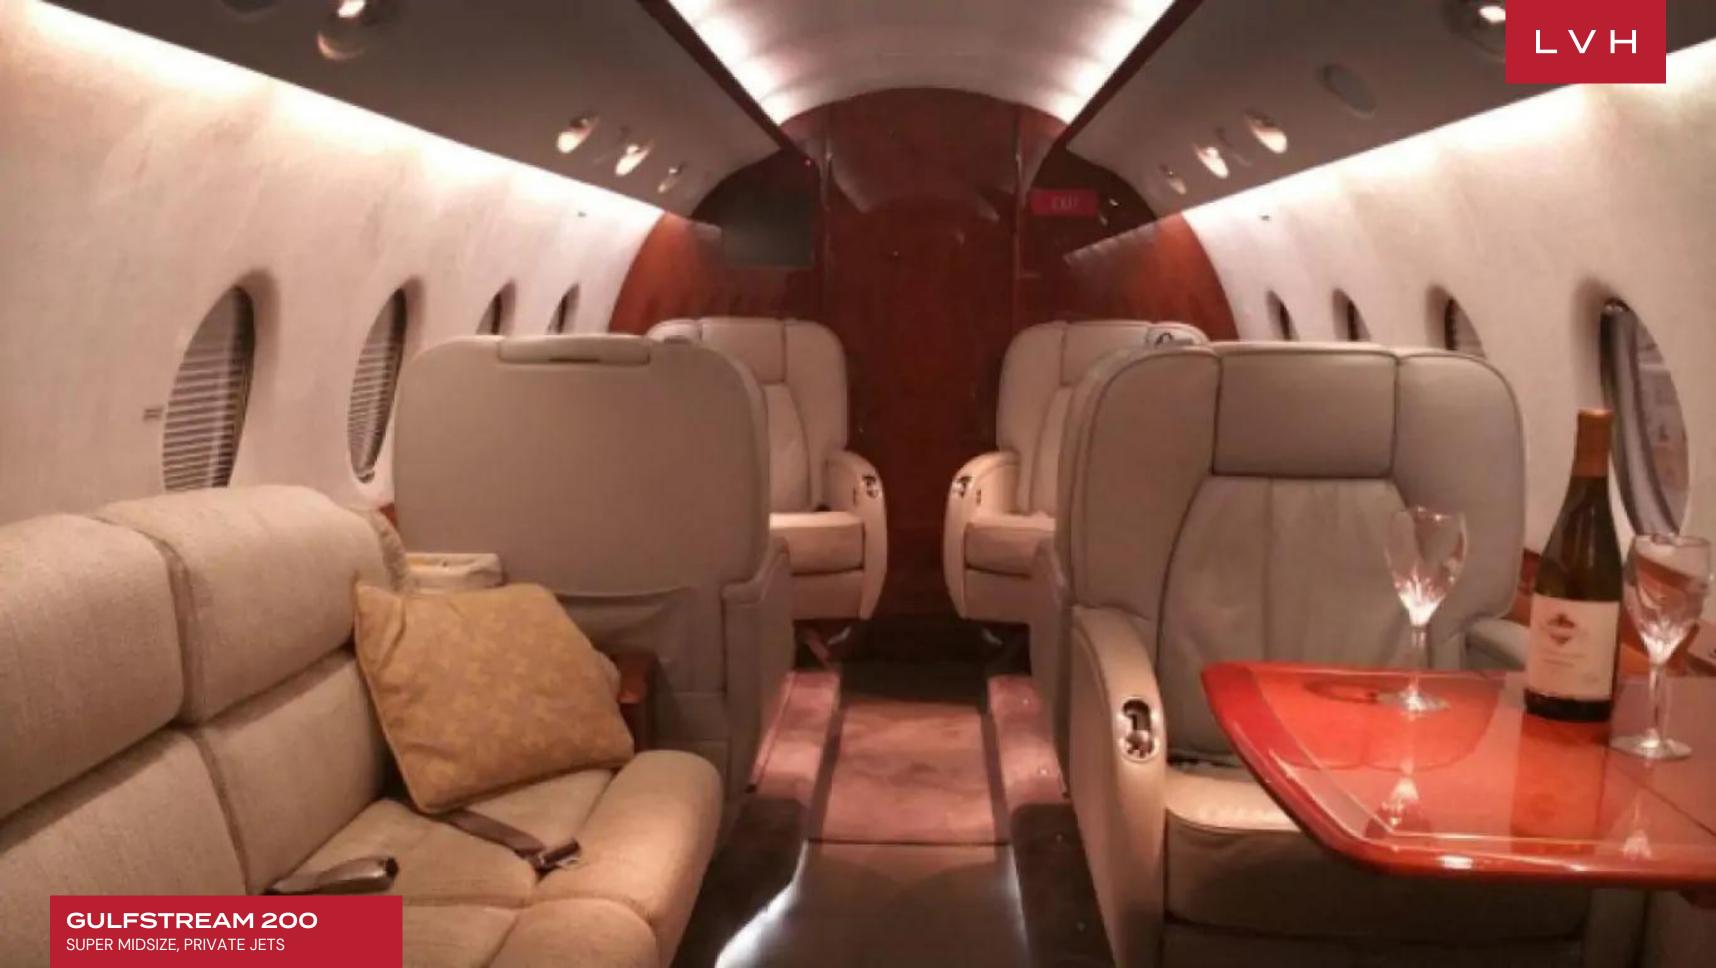

## **GULFSTREAM 200**

SUPER MIDSIZE, PRIVATE JETS

The Gulfstream G200, formerly known as the IAI Galaxy, is a twin-engine business jet. It was designed originally by Israel Aerospace Industries (IAI) and was produced for Gulfstream Aerospace from 1999 through 2011. This jet was refurbished in 2010.

With 9 executive seats it has a range of 3,512 sm, cruise speed of 448 knots and ceiling of 45,000 ft. Equipped with an Airshow 400 system, Magnastar phone system, High Definition monitors and an enclosed lavatory.