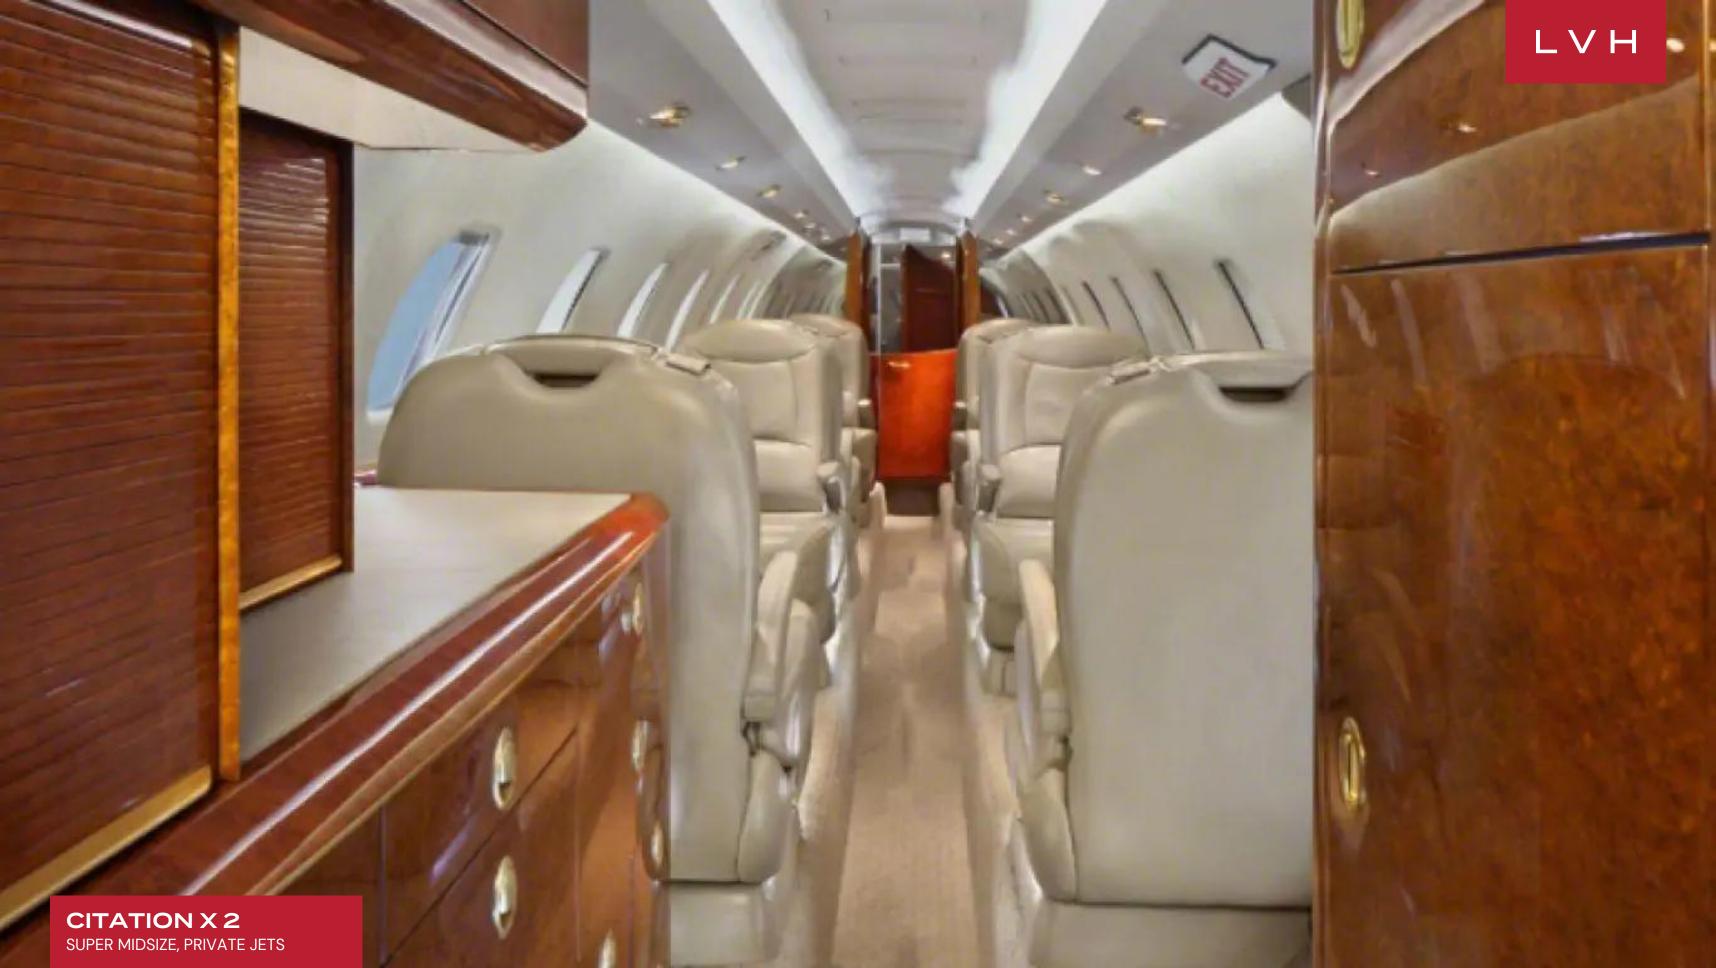

## CITATION X 2

SUPER MIDSIZE, PRIVATE JETS

Citation X N527NP is an American long-range medium-sized business jet aircraft. The Citation X is powered by two turbofan engines and is built by the Cessna Aircraft Company in Wichita, Kansas. The exterior refurbished in 2013, interior in 2011

With 8 executive seats it has a range of 3,463 sm, cruise speed of 525 knots and ceiling of 51,000 ft. Equipped with an Airshow 400 system, Free Domestic Wi-Fi, forward and aft monitors, Life Flightdeck Video Feed and Elliptical Winglets.