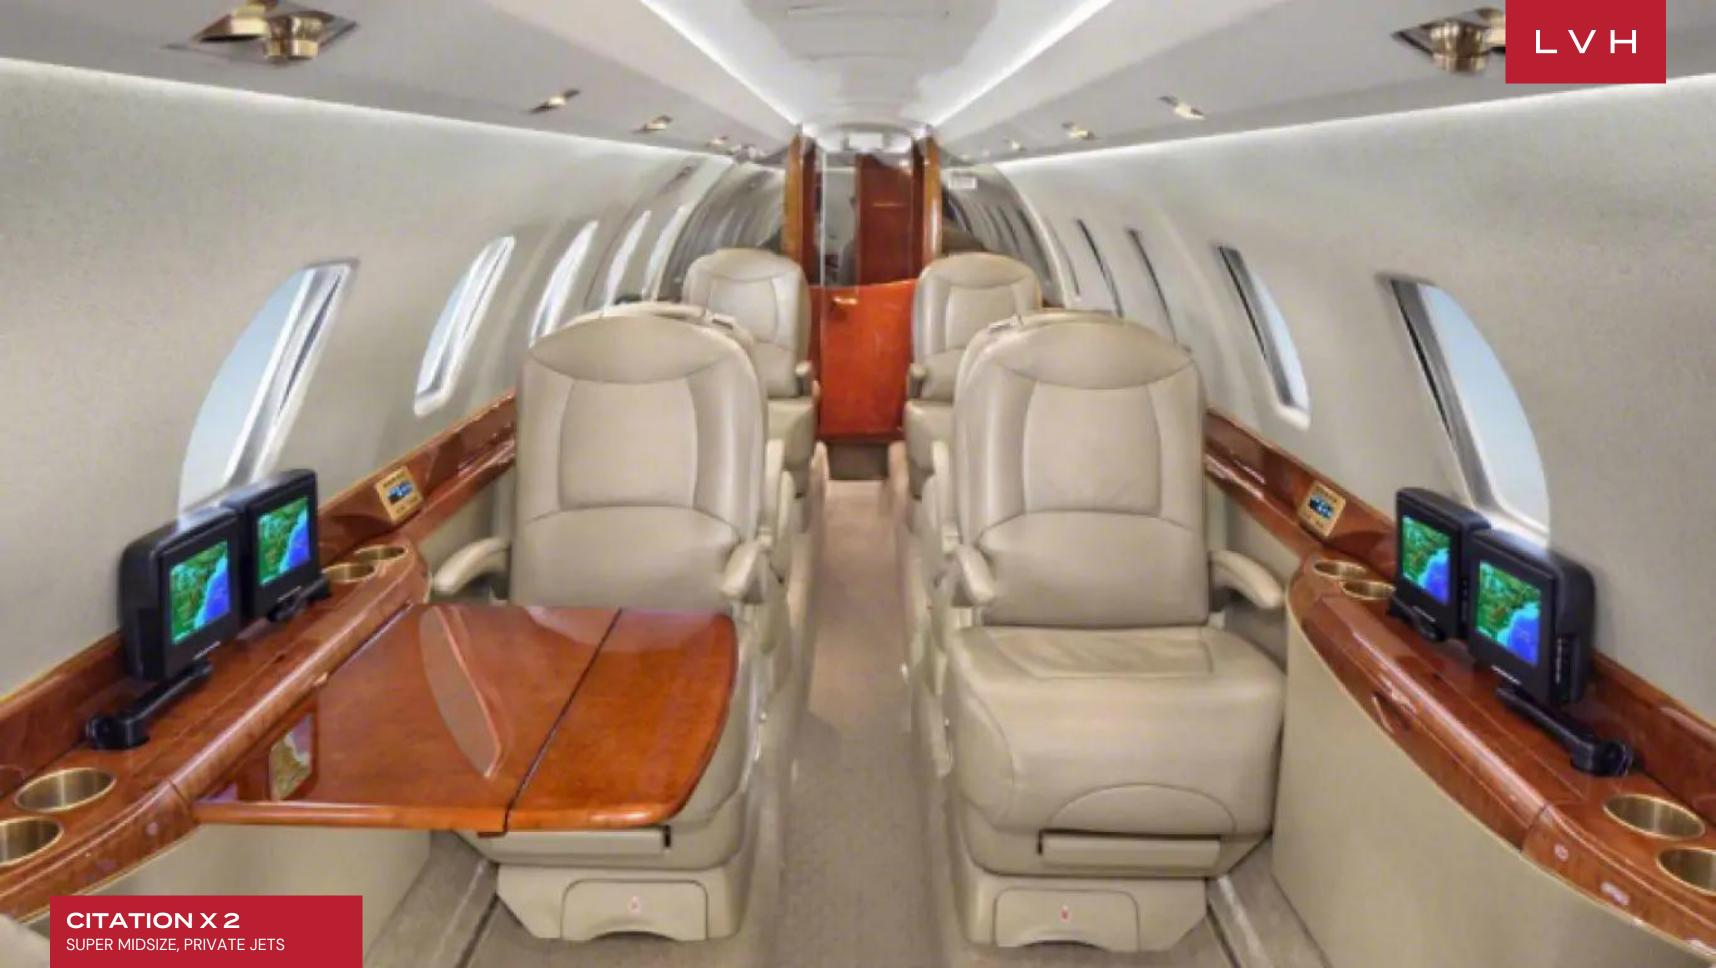

## CITATION X 2

SUPER MIDSIZE, PRIVATE JETS

Citation X N527NP is an American long-range medium-sized business jet aircraft. The Citation X is powered by two turbofan engines and is built by the Cessna Aircraft Company in Wichita, Kansas. The exterior refurbished in 2013, interior in 2011

With 8 executive seats it has a range of 3,463 sm, cruise speed of 525 knots and ceiling of 51,000 ft. Equipped with an Airshow 400 system, Free Domestic Wi-Fi, forward and aft monitors, Life Flightdeck Video Feed and Elliptical Winglets.