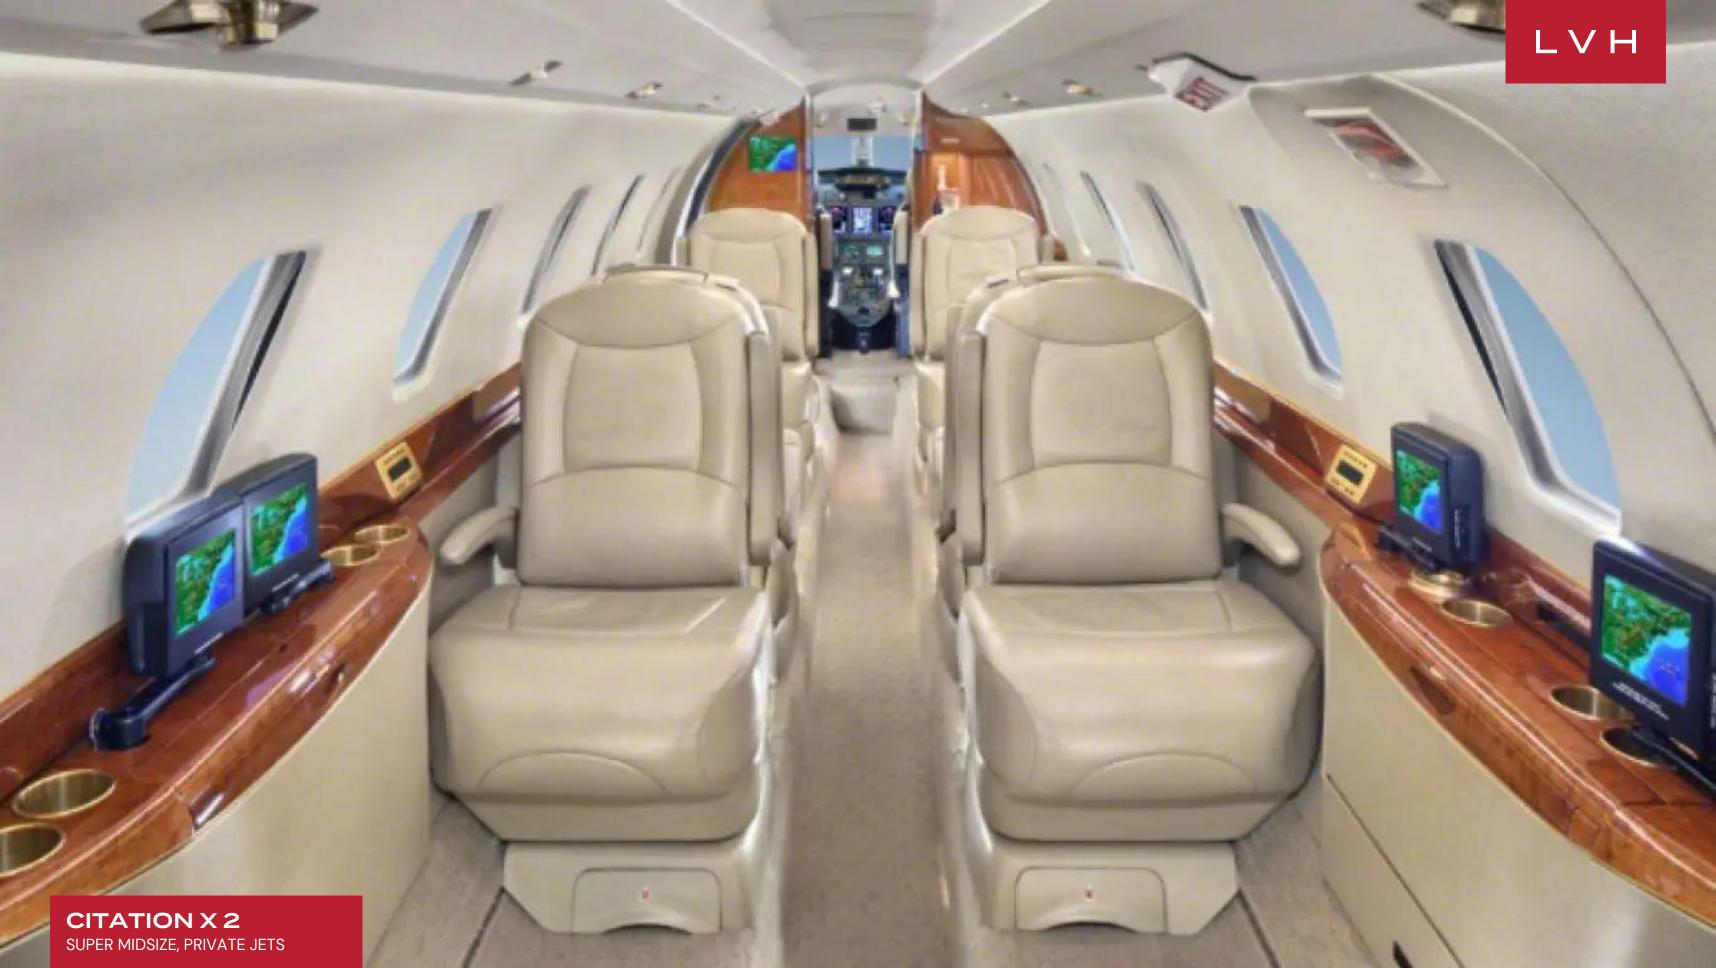

## CITATION X 2

SUPER MIDSIZE, PRIVATE JETS

Citation X N527NP is an American long-range medium-sized business jet aircraft. The Citation X is powered by two turbofan engines and is built by the Cessna Aircraft Company in Wichita, Kansas. The exterior refurbished in 2013, interior in 2011

With 8 executive seats it has a range of 3,463 sm, cruise speed of 525 knots and ceiling of 51,000 ft. Equipped with an Airshow 400 system, Free Domestic Wi-Fi, forward and aft monitors, Life Flightdeck Video Feed and Elliptical Winglets.