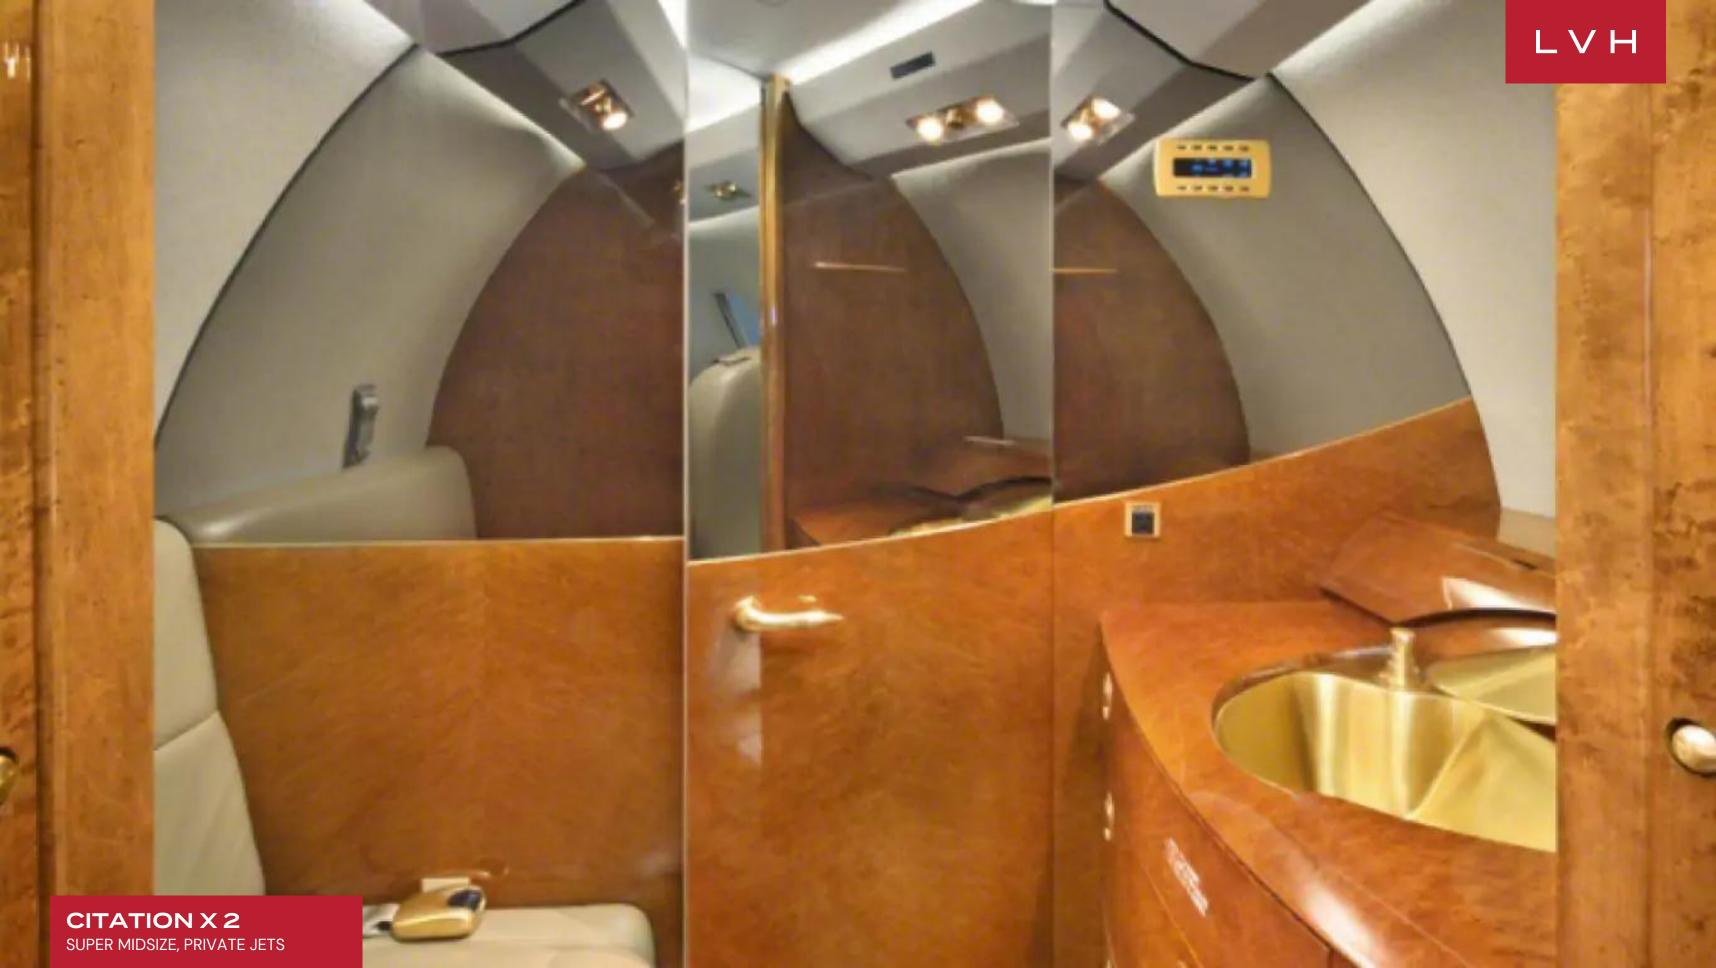

## CITATION X 2

SUPER MIDSIZE, PRIVATE JETS

Citation X N527NP is an American long-range medium-sized business jet aircraft. The Citation X is powered by two turbofan engines and is built by the Cessna Aircraft Company in Wichita, Kansas. The exterior refurbished in 2013, interior in 2011

With 8 executive seats it has a range of 3,463 sm, cruise speed of 525 knots and ceiling of 51,000 ft. Equipped with an Airshow 400 system, Free Domestic Wi-Fi, forward and aft monitors, Life Flightdeck Video Feed and Elliptical Winglets.