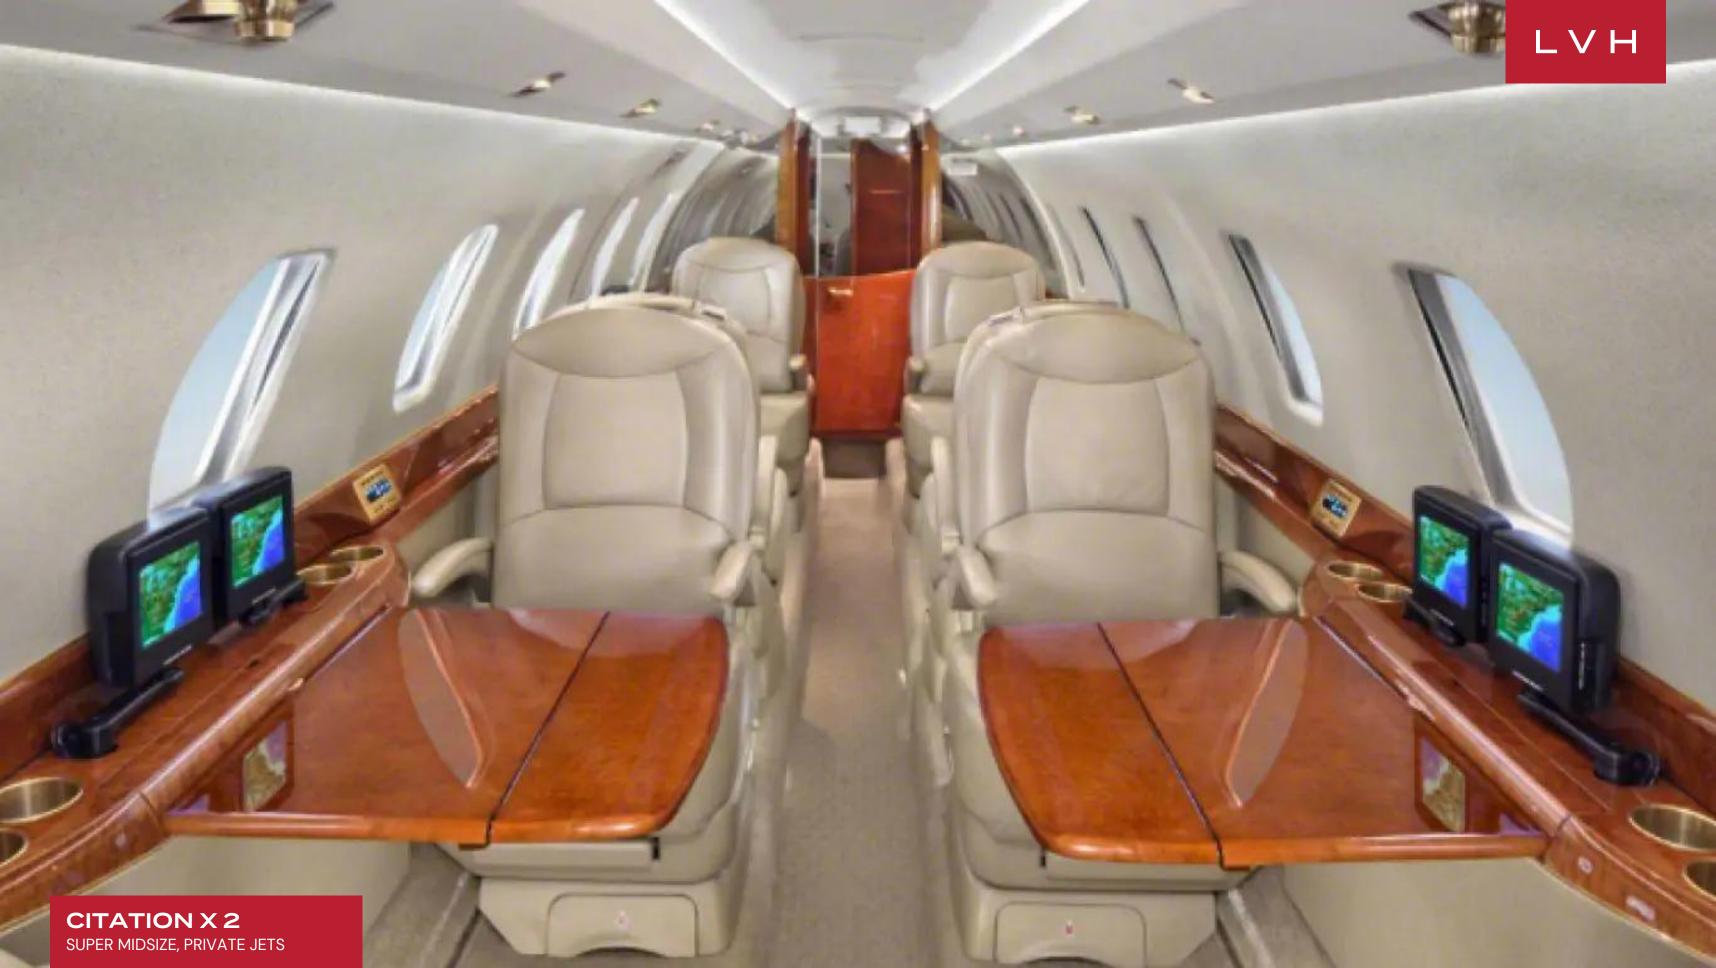

## CITATION X 2

SUPER MIDSIZE, PRIVATE JETS

Citation X N527NP is an American long-range medium-sized business jet aircraft. The Citation X is powered by two turbofan engines and is built by the Cessna Aircraft Company in Wichita, Kansas. The exterior refurbished in 2013, interior in 2011

With 8 executive seats it has a range of 3,463 sm, cruise speed of 525 knots and ceiling of 51,000 ft. Equipped with an Airshow 400 system, Free Domestic Wi-Fi, forward and aft monitors, Life Flightdeck Video Feed and Elliptical Winglets.