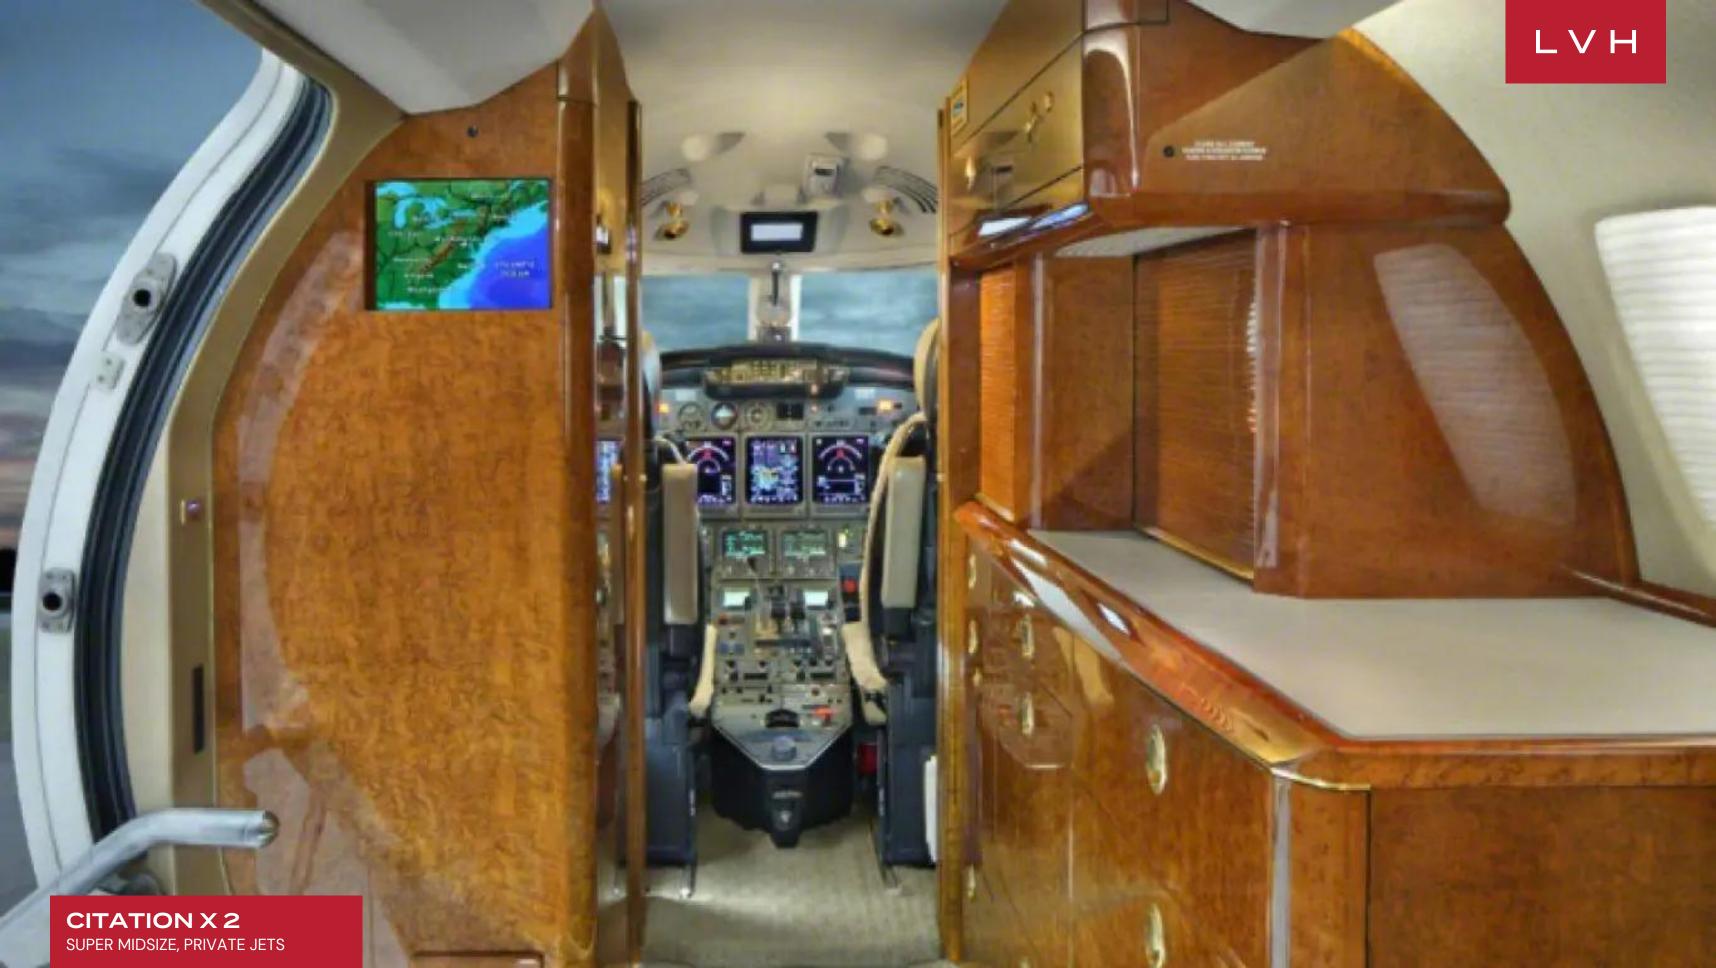

## CITATION X 2

SUPER MIDSIZE, PRIVATE JETS

Citation X N527NP is an American long-range medium-sized business jet aircraft. The Citation X is powered by two turbofan engines and is built by the Cessna Aircraft Company in Wichita, Kansas. The exterior refurbished in 2013, interior in 2011

With 8 executive seats it has a range of 3,463 sm, cruise speed of 525 knots and ceiling of 51,000 ft. Equipped with an Airshow 400 system, Free Domestic Wi-Fi, forward and aft monitors, Life Flightdeck Video Feed and Elliptical Winglets.