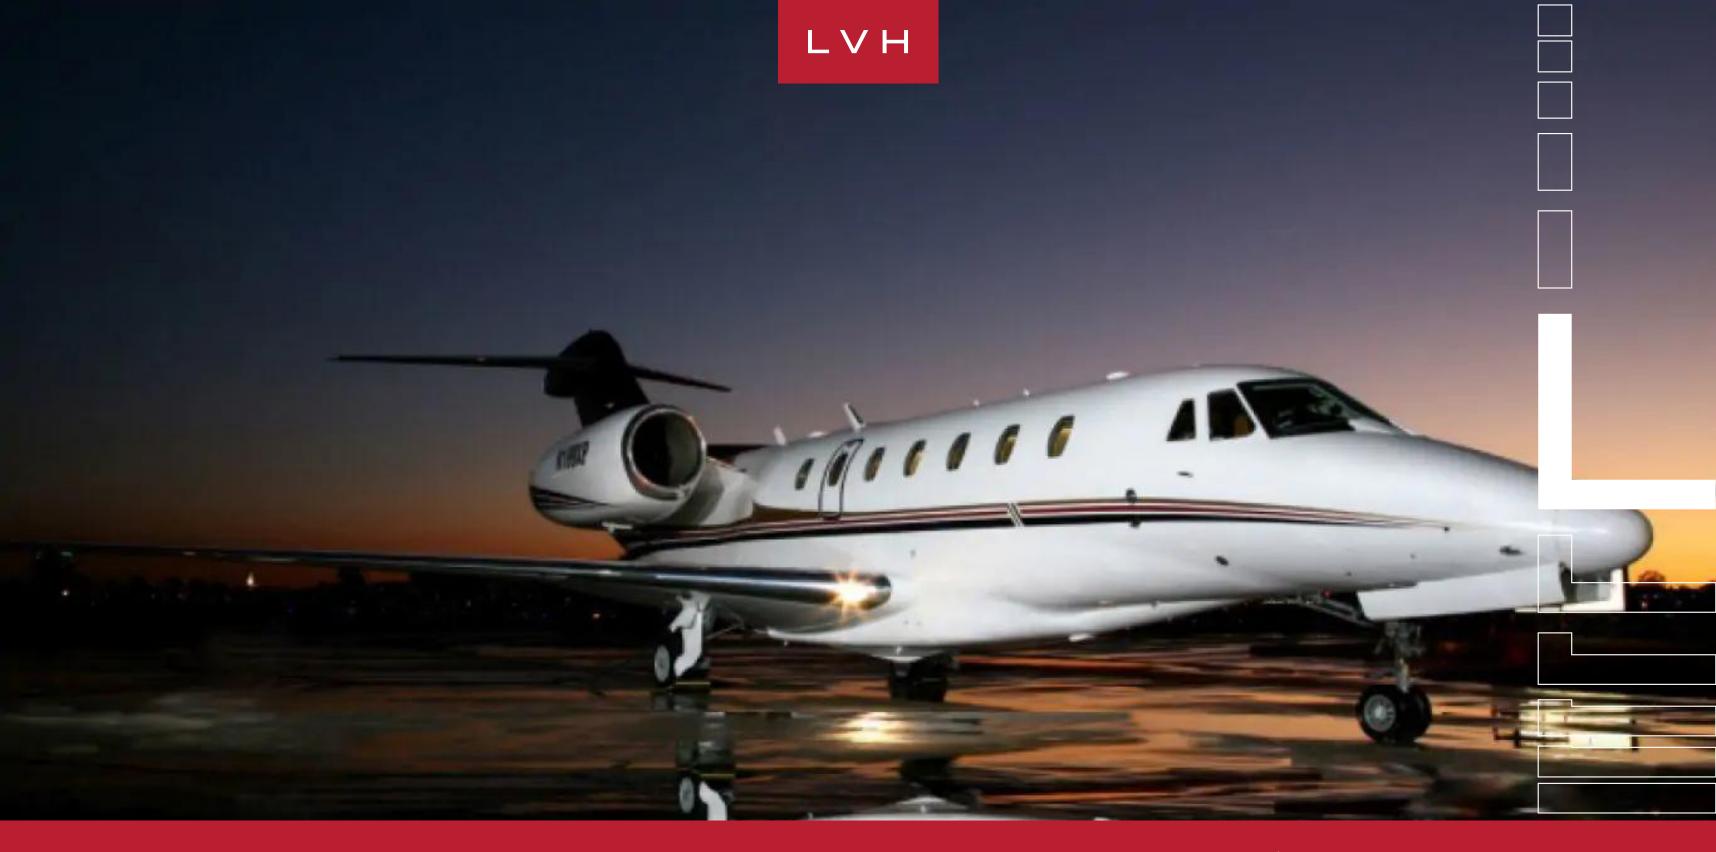

### **CITATION X 1**

SUPER MIDSIZE, PRIVATE JETS

Citation X N199XP is an American long-range medium-sized business jet aircraft. The Citation X is powered by two turbofan engines and is built by the Cessna Aircraft Company in Wichita, Kansas. Exterior was refurbished in 2009, interior in 2014.

With 8 executive seats it has a range of 3,243 nm, cruise speed of 458 knots and ceiling of 51,000 ft. It is equipped with a Satcom phone system, a DVD Entertainment system, en-route Airshow and an enclosed lavatory. This jet can hold baggage volume 82 cubic feet.