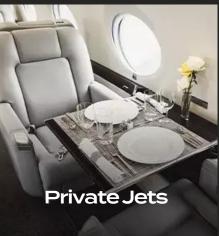

### **CITATION X 1**

SUPER MIDSIZE, PRIVATE JETS

Citation X N199XP is an American long-range medium-sized business jet aircraft. The Citation X is powered by two turbofan engines and is built by the Cessna Aircraft Company in Wichita, Kansas. Exterior was refurbished in 2009, interior in 2014.

With 8 executive seats it has a range of 3,243 nm, cruise speed of 458 knots and ceiling of 51,000 ft. It is equipped with a Satcom phone system, a DVD Entertainment system, en-route Airshow and an enclosed lavatory. This jet can hold baggage volume 82 cubic feet.