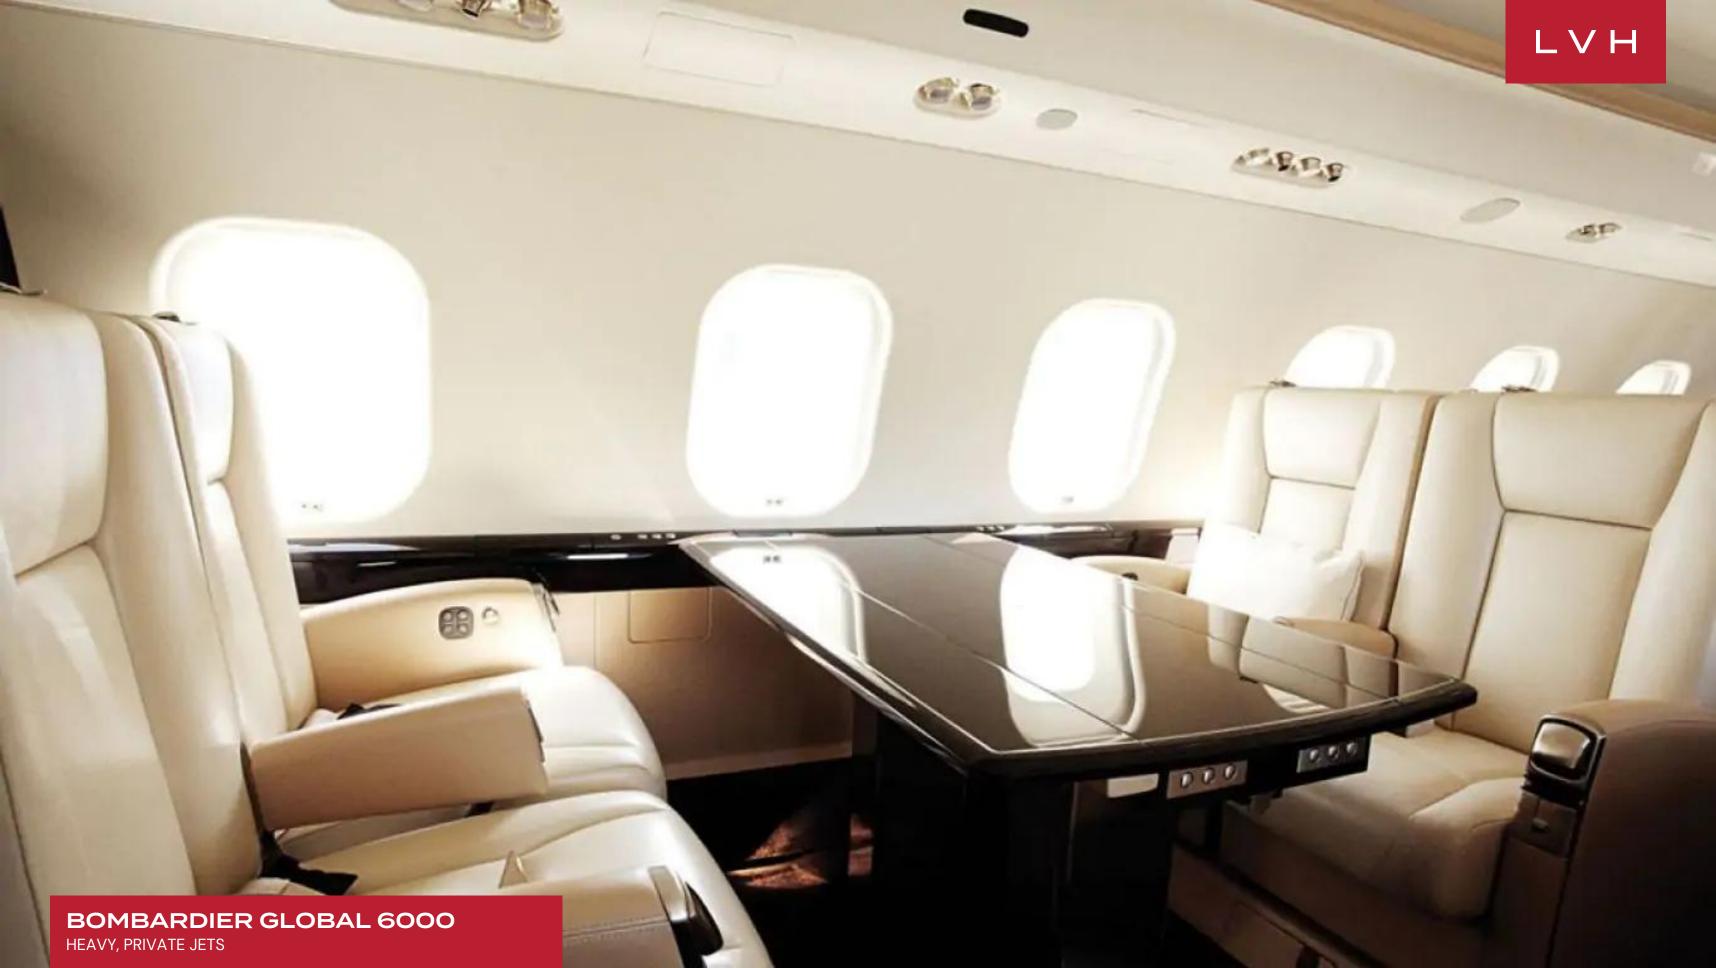

Step into a world of refined elegance as you explore the technical marvels of the Bombardier Global 6000. Boasting the widest cabin in its class, this jet offers unparalleled roominess, ensuring every journey is a study in comfort and luxury. The spacious three-zone cabin is ingeniously designed to cater to your every need, whether you're conducting high-stakes business meetings or seeking moments of relaxation. With hardwood flooring in the galley and meticulously crafted seating featuring higher armrests and ergonomically shaped backrests, every aspect of the cabin is tailored for your utmost comfort and convenience.

## INTERIOR

- Cable, Satellite or Smart TV
- Dining Area
- Sound System