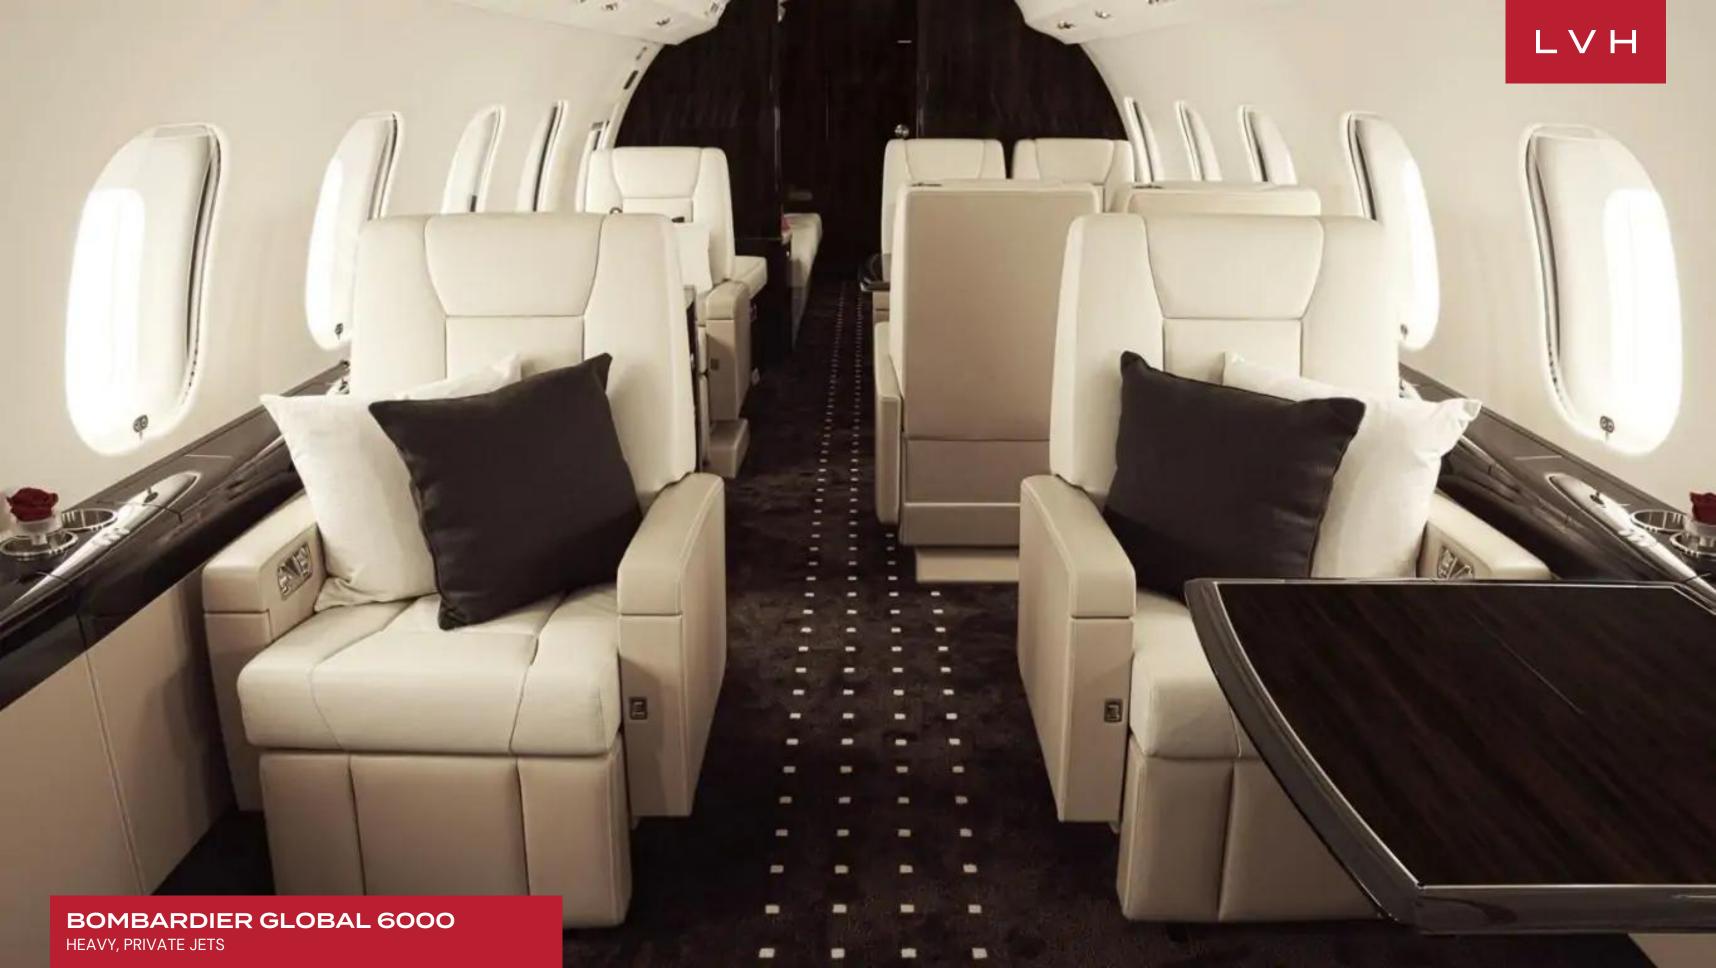

## **BOMBARDIER GLOBAL 6000**

HEAVY, PRIVATE JETS

Bombardier Global 6000 is a pinnacle of aviation engineering. With a remarkable 6,000 nautical mile range and a top speed of Mach 0.925, this jet is designed to effortlessly traverse the skies while accommodating up to 14 passengers or 7 sleeping individuals. Its superiority is evident in its spacious cabin, which surpasses all competitors in its class, providing maximum comfort and an exceptional cabin experience.

Step into a world of refined elegance as you explore the technical marvels of the Bombardier Global 6000. Boasting the widest cabin in its class, this jet offers unparalleled roominess, ensuring every journey is a study in comfort and luxury. The spacious three-zone cabin is ingeniously designed to cater to your every need, whether you're conducting high-stakes business meetings or seeking moments of relaxation. With hardwood flooring in the galley and meticulously crafted seating featuring higher armrests and ergonomically shaped backrests, every aspect of the cabin is tailored for your utmost comfort and convenience.

Indulge in the epitome of opulence as you delve into the luxurious interior of the Bombardier Global 6000. Immerse yourself in a world of sophistication, where every detail has been meticulously curated to elevate your flying experience. The cabin exudes tranquility, with its remarkably quiet ambiance providing the perfect setting for both work and relaxation. Retreat to the private stateroom, complete with a sumptuous divan, expansive wardrobe, and lavatory area unit, offering unparalleled privacy and comfort during your journey. Whether you're embarking on a transcontinental business trip or a leisurely escape, the Bombardier Global 6000 promises an unforgettable experience that redefines luxury travel.