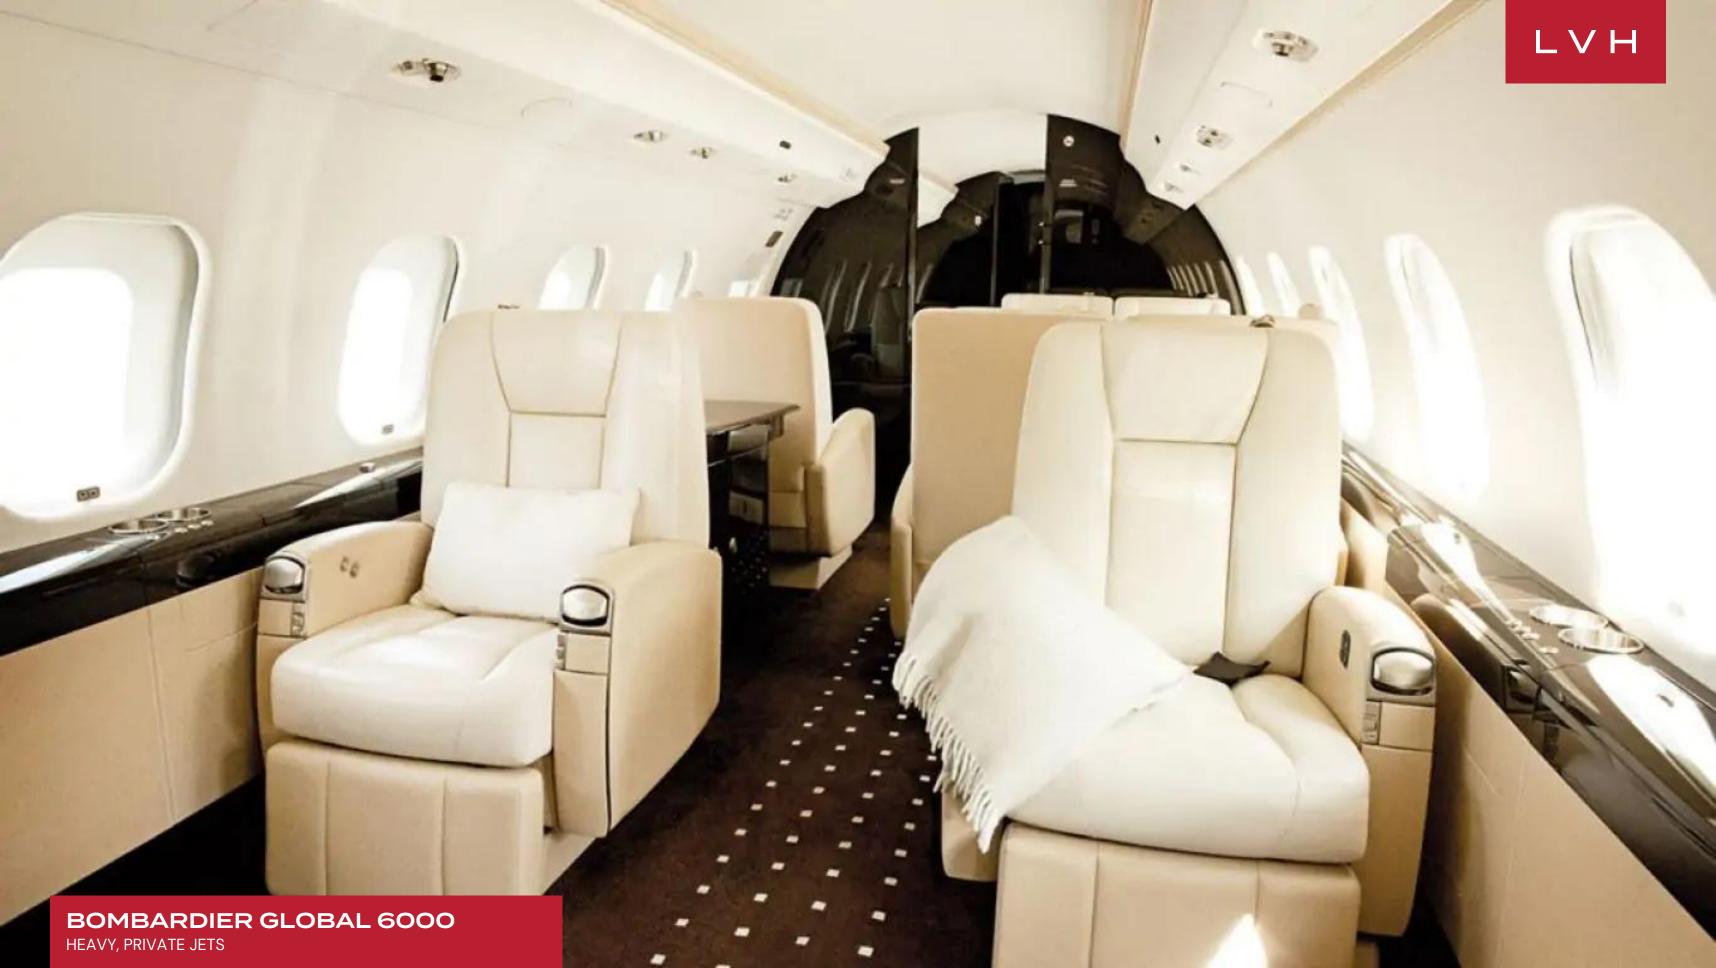

Step into a world of refined elegance as you explore the technical marvels of the Bombardier Global 6000. Boasting the widest cabin in its class, this jet offers unparalleled roominess, ensuring every journey is a study in comfort and luxury. The spacious three-zone cabin is ingeniously designed to cater to your every need, whether you're conducting high-stakes business meetings or seeking moments of relaxation. With hardwood flooring in the galley and meticulously crafted seating featuring higher armrests and ergonomically shaped backrests, every aspect of the cabin is tailored for your utmost comfort and convenience.

Indulge in the epitome of opulence as you delve into the luxurious interior of the Bombardier Global 6000. Immerse yourself in a world of sophistication, where every detail has been meticulously curated to elevate your flying experience. The cabin exudes tranquility, with its remarkably quiet ambiance providing the perfect setting for both work and relaxation. Retreat to the private stateroom, complete with a sumptuous divan, expansive wardrobe, and lavatory area unit, offering unparalleled privacy and comfort during your journey. Whether you're embarking on a transcontinental business trip or a leisurely escape, the Bombardier Global 6000 promises an unforgettable experience that redefines luxury travel.