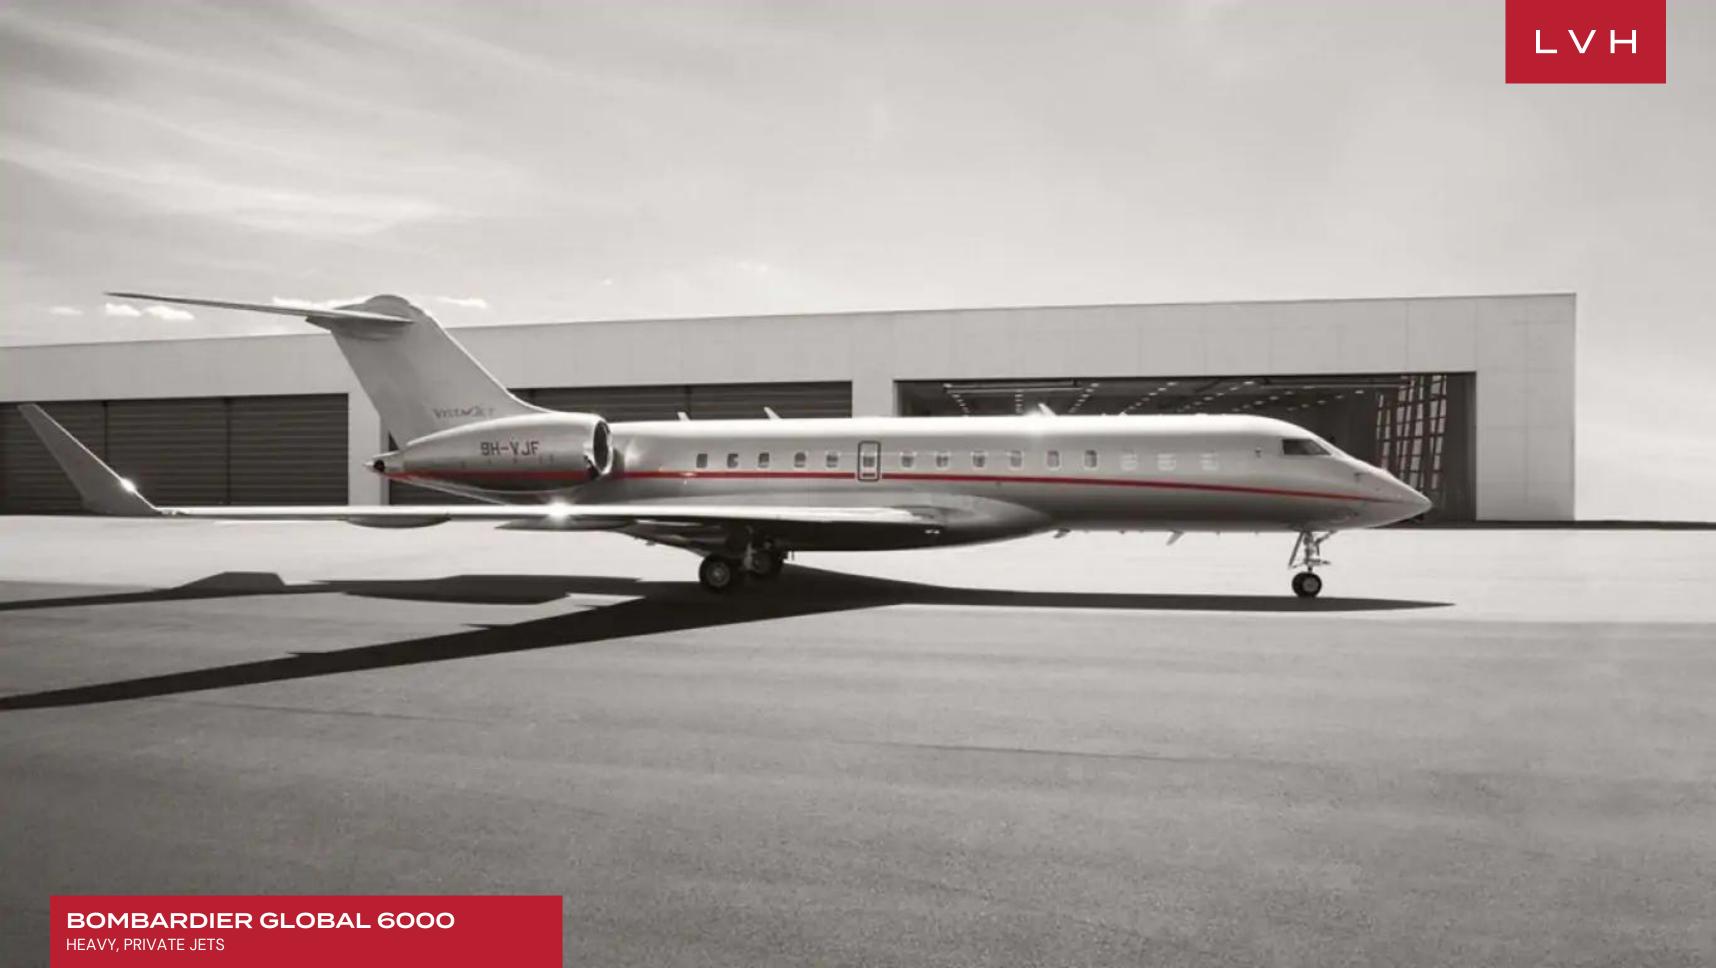

## **BOMBARDIER GLOBAL 6000**

HEAVY, PRIVATE JETS

Bombardier Global 6000 is a pinnacle of aviation engineering. With a remarkable 6,000 nautical mile range and a top speed of Mach 0.925, this jet is designed to effortlessly traverse the skies while accommodating up to 14 passengers or 7 sleeping individuals. Its superiority is evident in its spacious cabin, which surpasses all competitors in its class, providing maximum comfort and an exceptional cabin experience.