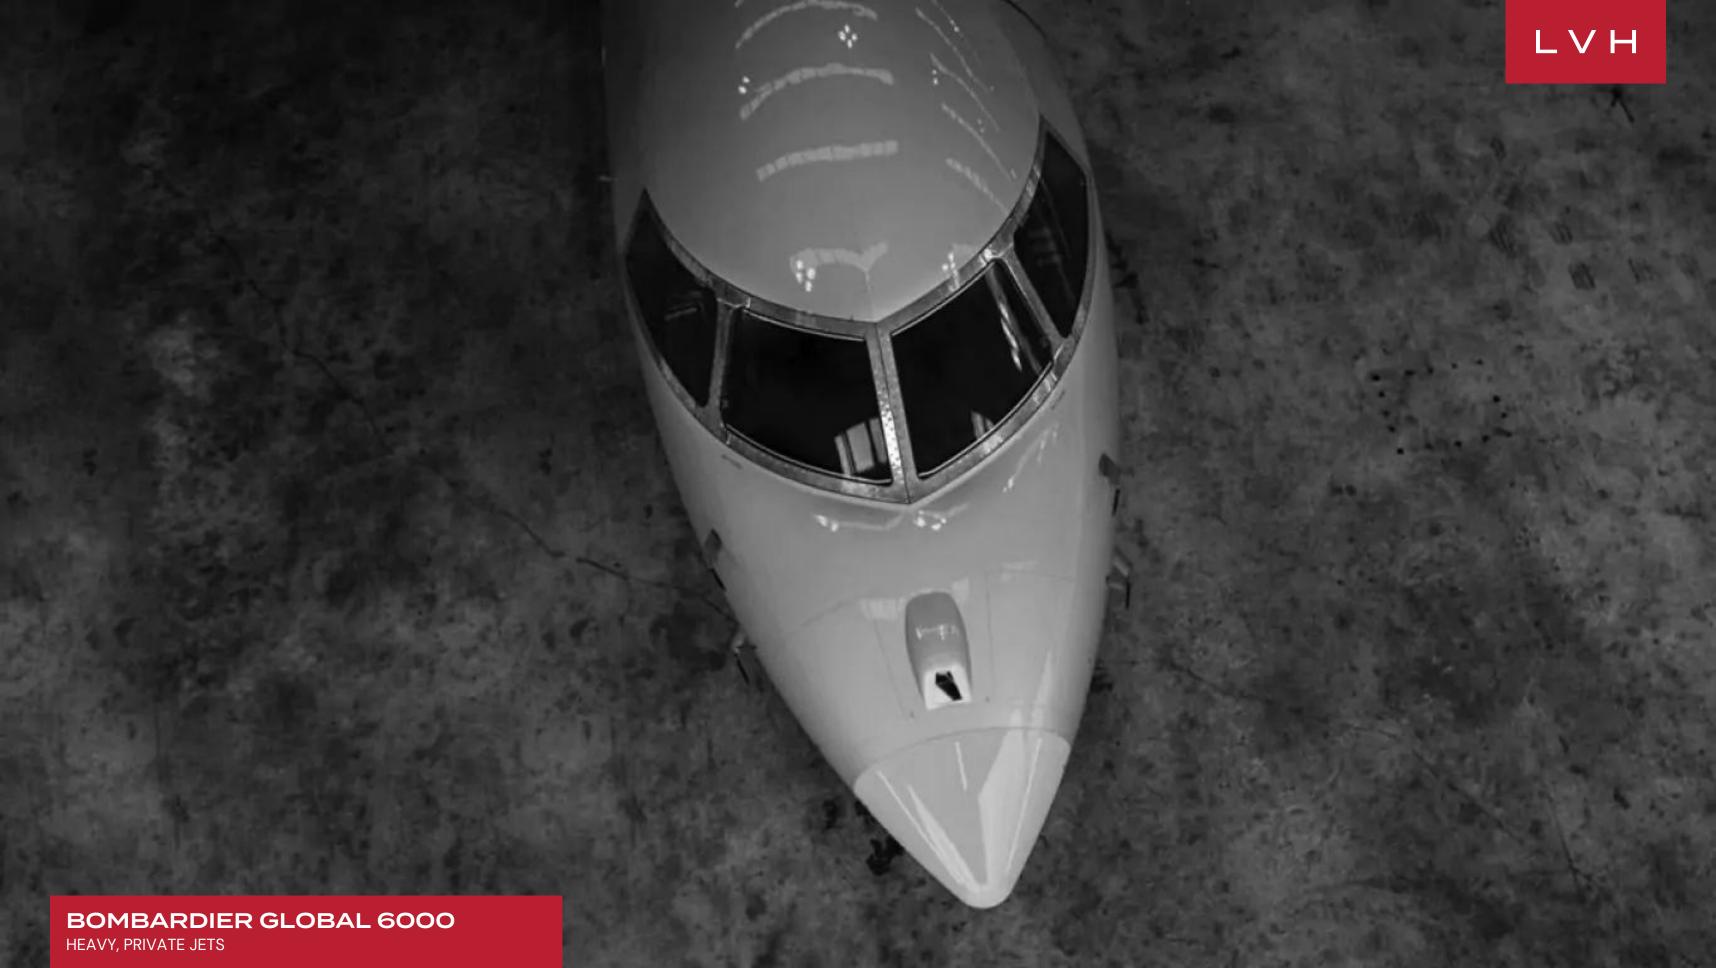

## **BOMBARDIER GLOBAL 6000**

HEAVY, PRIVATE JETS

Bombardier Global 6000 is a pinnacle of aviation engineering. With a remarkable 6,000 nautical mile range and a top speed of Mach 0.925, this jet is designed to effortlessly traverse the skies while accommodating up to 14 passengers or 7 sleeping individuals. Its superiority is evident in its spacious cabin, which surpasses all competitors in its class, providing maximum comfort and an exceptional cabin experience.

Step into a world of refined elegance as you explore the technical marvels of the Bombardier Global 6000. Boasting the widest cabin in its class, this jet offers unparalleled roominess, ensuring every journey is a study in comfort and luxury. The spacious three-zone cabin is ingeniously designed to cater to your every need, whether you're conducting high-stakes business meetings or seeking moments of relaxation. With hardwood flooring in the galley and meticulously crafted seating featuring higher armrests and ergonomically shaped backrests, every aspect of the cabin is tailored for your utmost comfort and convenience.

Indulge in the epitome of opulence as you delve into the luxurious interior of the Bombardier Global 6000. Immerse yourself in a world of sophistication, where every detail has been meticulously curated to elevate your flying experience. The cabin exudes tranquility, with its remarkably quiet ambiance providing the perfect setting for both work and relaxation. Retreat to the private stateroom, complete with a sumptuous divan, expansive wardrobe, and lavatory area unit, offering unparalleled privacy and comfort during your journey. Whether you're embarking on a transcontinental business trip or a leisurely escape, the Bombardier Global 6000 promises an unforgettable experience that redefines luxury travel.