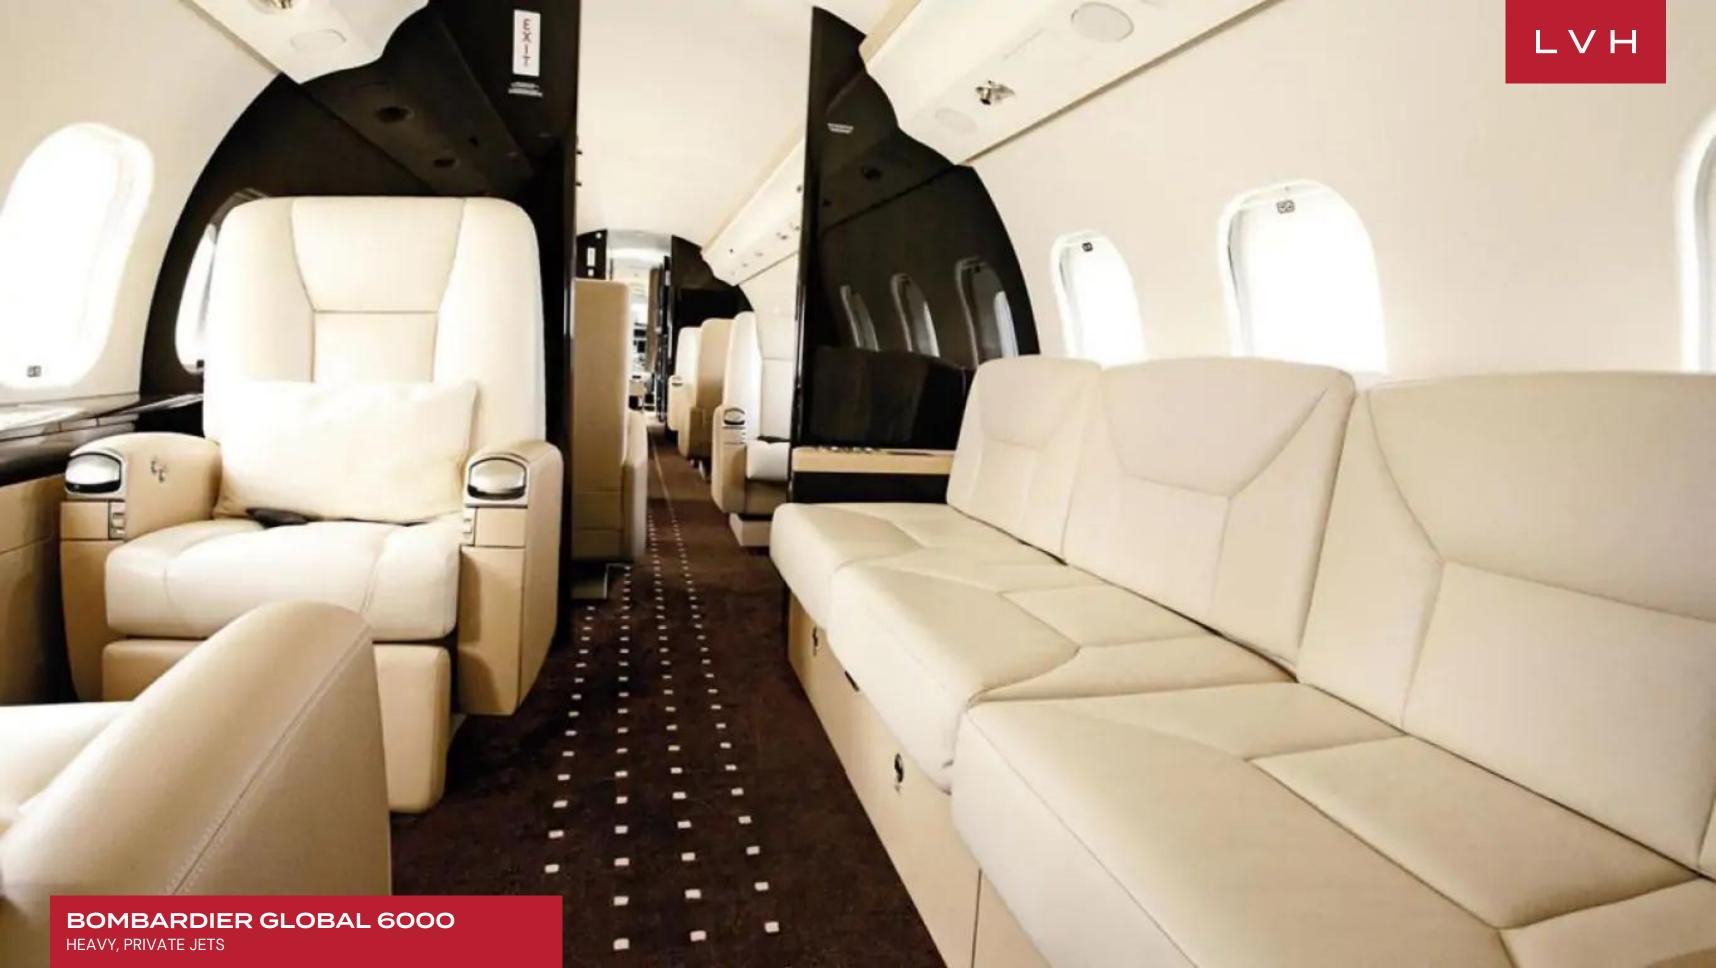

## **BOMBARDIER GLOBAL 6000**

HEAVY, PRIVATE JETS

Bombardier Global 6000 is a pinnacle of aviation engineering. With a remarkable 6,000 nautical mile range and a top speed of Mach 0.925, this jet is designed to effortlessly traverse the skies while accommodating up to 14 passengers or 7 sleeping individuals. Its superiority is evident in its spacious cabin, which surpasses all competitors in its class, providing maximum comfort and an exceptional cabin experience.

Step into a world of refined elegance as you explore the technical marvels of the Bombardier Global 6000. Boasting the widest cabin in its class, this jet offers unparalleled roominess, ensuring every journey is a study in comfort and luxury. The spacious three-zone cabin is ingeniously designed to cater to your every need, whether you're conducting high-stakes business meetings or seeking moments of relaxation. With hardwood flooring in the galley and meticulously crafted seating featuring higher armrests and ergonomically shaped backrests, every aspect of the cabin is tailored for your utmost comfort and convenience.

Indulge in the epitome of opulence as you delve into the luxurious interior of the Bombardier Global 6000. Immerse yourself in a world of sophistication, where every detail has been meticulously curated to elevate your flying experience. The cabin exudes tranquility, with its remarkably quiet ambiance providing the perfect setting for both work and relaxation. Retreat to the private stateroom, complete with a sumptuous divan, expansive wardrobe, and lavatory area unit, offering unparalleled privacy and comfort during your journey. Whether you're embarking on a transcontinental business trip or a leisurely escape, the Bombardier Global 6000 promises an unforgettable experience that redefines luxury travel.