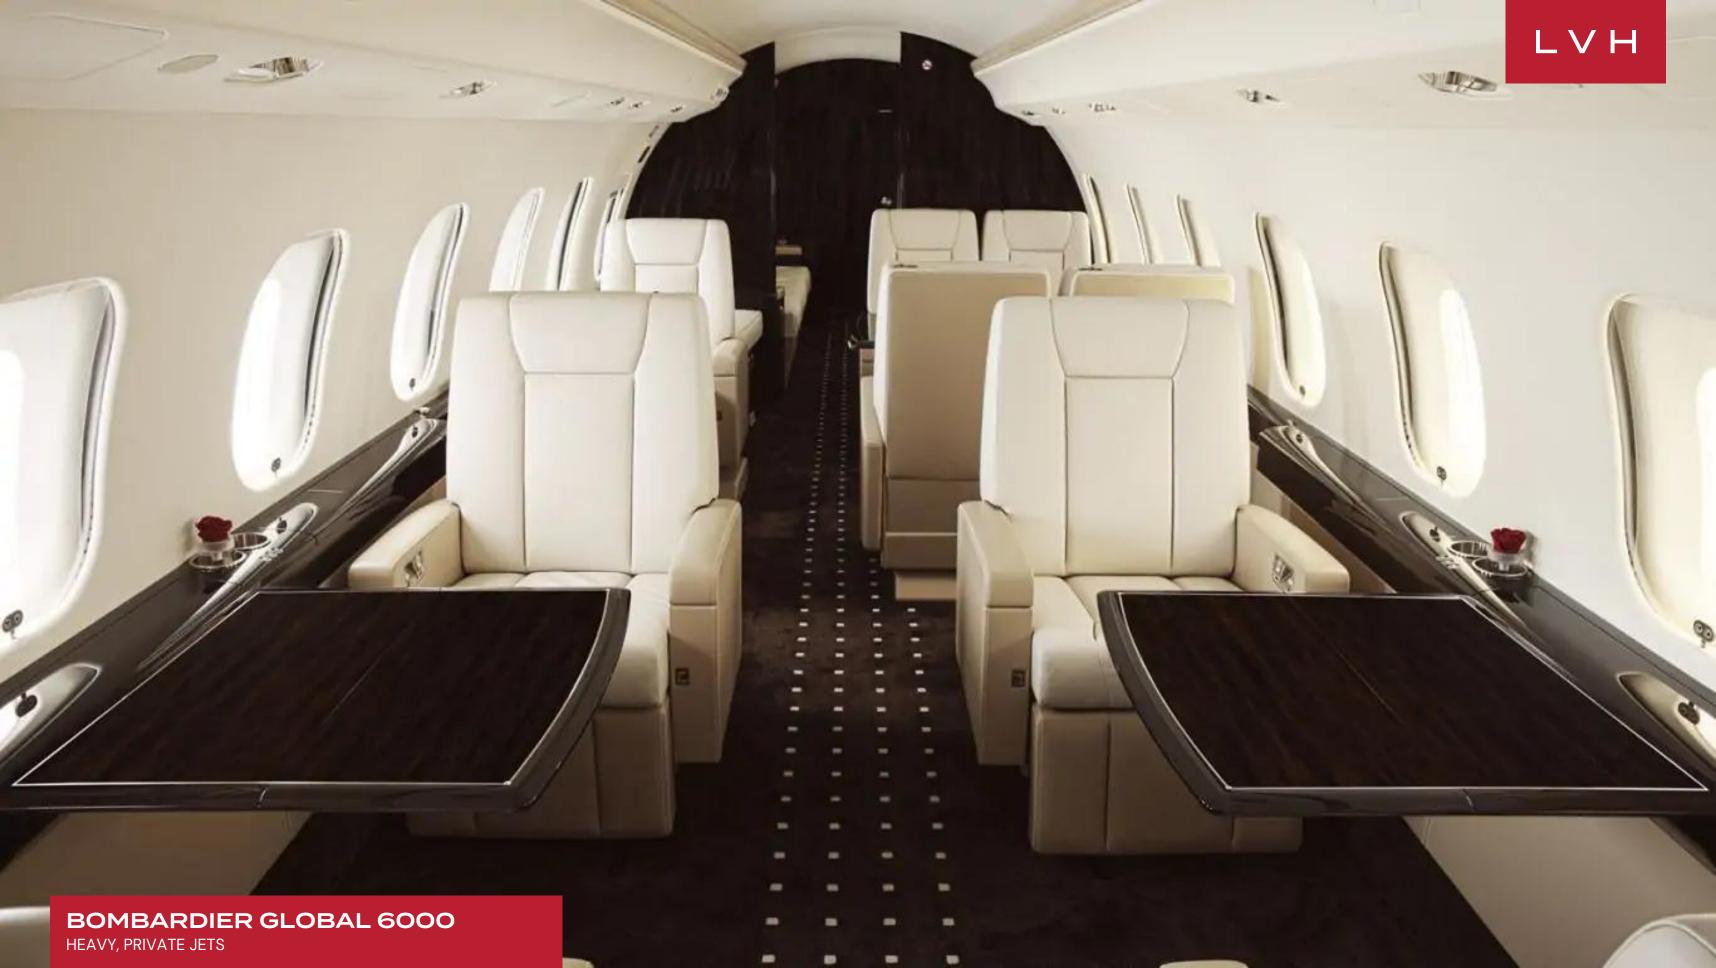

## **BOMBARDIER GLOBAL 6000**

HEAVY, PRIVATE JETS

Bombardier Global 6000 is a pinnacle of aviation engineering. With a remarkable 6,000 nautical mile range and a top speed of Mach 0.925, this jet is designed to effortlessly traverse the skies while accommodating up to 14 passengers or 7 sleeping individuals. Its superiority is evident in its spacious cabin, which surpasses all competitors in its class, providing maximum comfort and an exceptional cabin experience.

Step into a world of refined elegance as you explore the technical marvels of the Bombardier Global 6000. Boasting the widest cabin in its class, this jet offers unparalleled roominess, ensuring every journey is a study in comfort and luxury. The spacious three-zone cabin is ingeniously designed to cater to your every need, whether you're conducting high-stakes business meetings or seeking moments of relaxation. With hardwood flooring in the galley and meticulously crafted seating featuring higher armrests and ergonomically shaped backrests, every aspect of the cabin is tailored for your utmost comfort and convenience.

Indulge in the epitome of opulence as you delve into the luxurious interior of the Bombardier Global 6000. Immerse yourself in a world of sophistication, where every detail has been meticulously curated to elevate your flying experience. The cabin exudes tranquility, with its remarkably quiet ambiance providing the perfect setting for both work and relaxation. Retreat to the private stateroom, complete with a sumptuous divan, expansive wardrobe, and lavatory area unit, offering unparalleled privacy and comfort during your journey. Whether you're embarking on a transcontinental business trip or a leisurely escape, the Bombardier Global 6000 promises an unforgettable experience that redefines luxury travel.