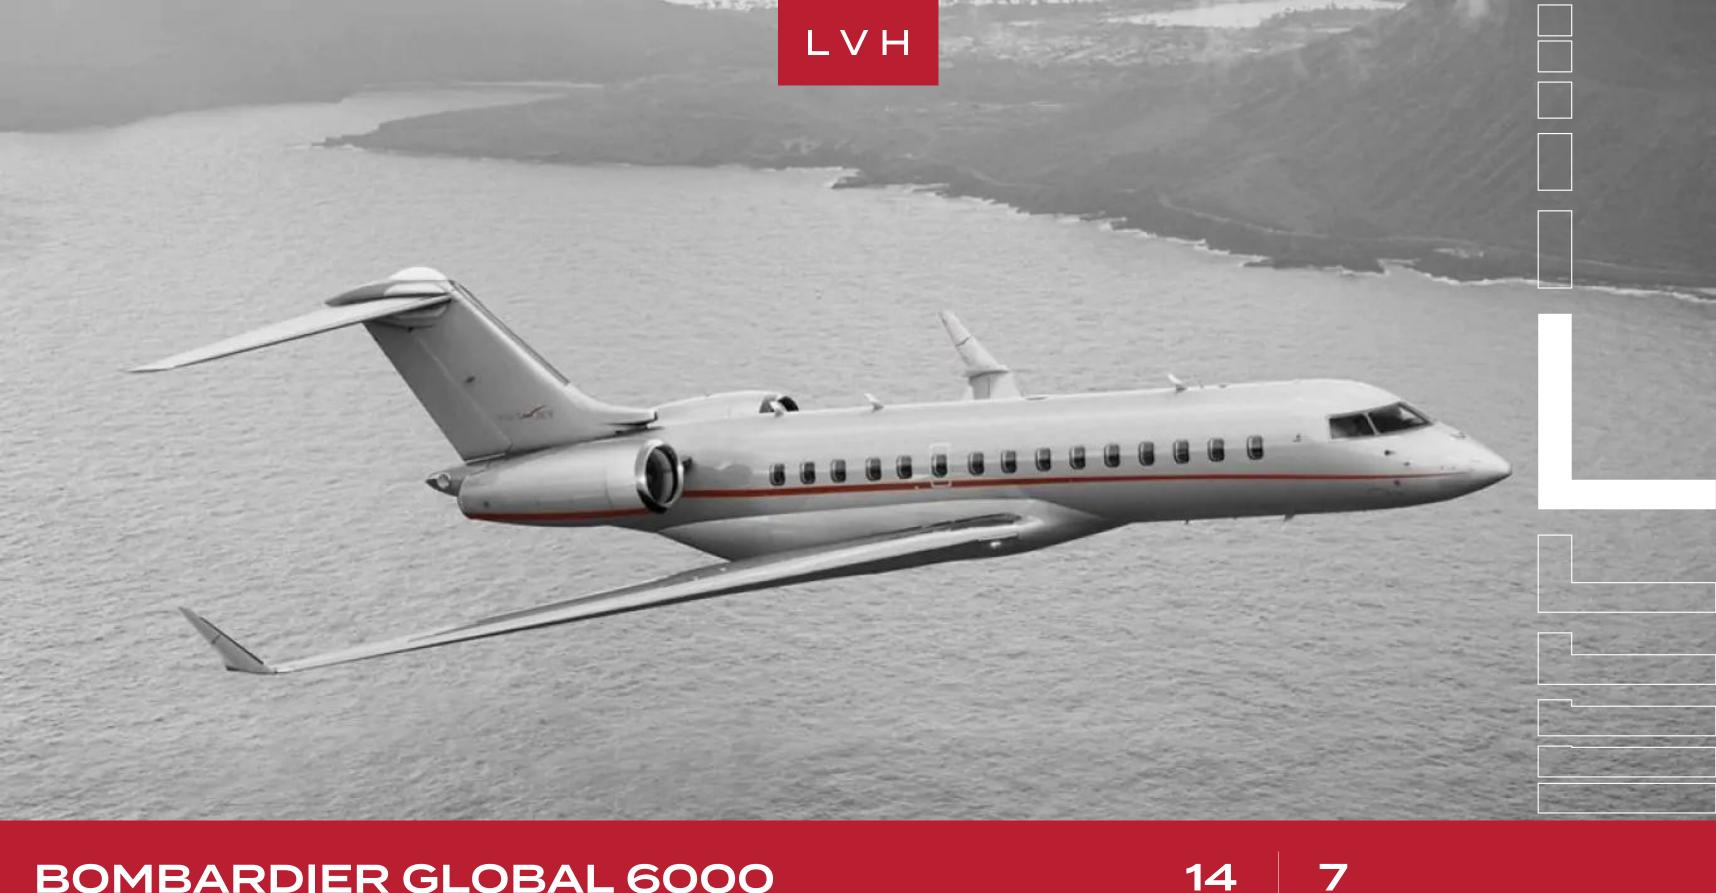

## **BOMBARDIER GLOBAL 6000**

HEAVY, PRIVATE JETS

Bombardier Global 6000 is a pinnacle of aviation engineering. With a remarkable 6,000 nautical mile range and a top speed of Mach 0.925, this jet is designed to effortlessly traverse the skies while accommodating up to 14 passengers or 7 sleeping individuals. Its superiority is evident in its spacious cabin, which surpasses all competitors in its class, providing maximum comfort and an exceptional cabin experience.