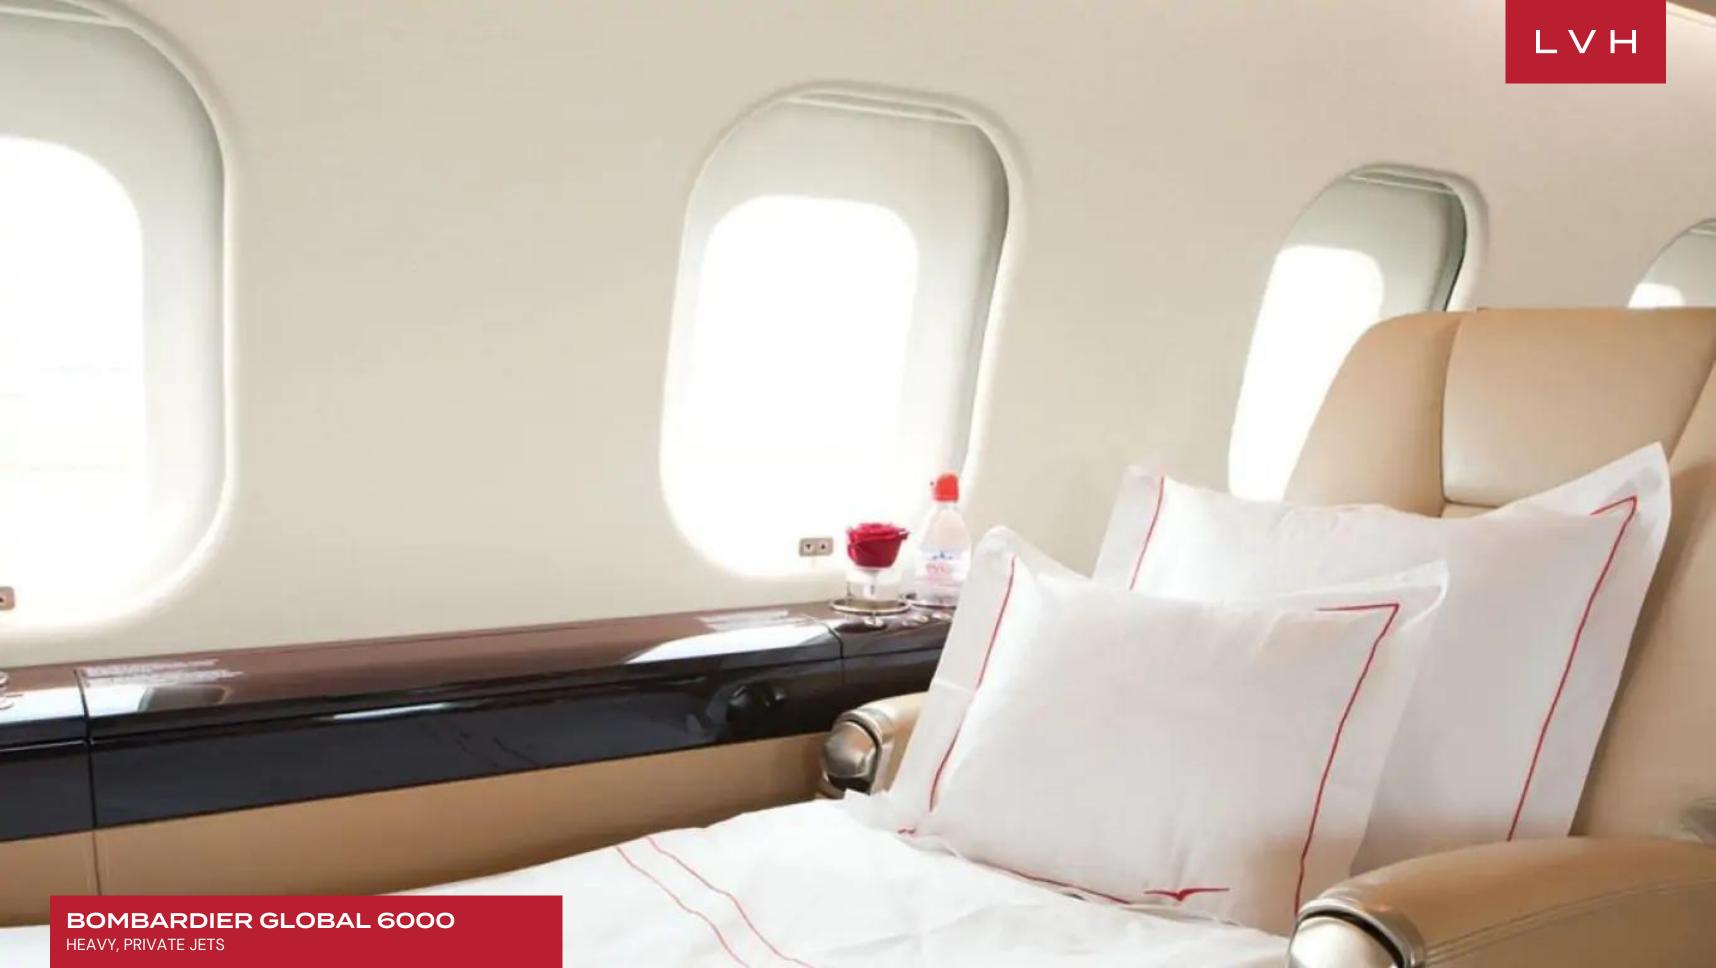

Indulge in the epitome of opulence as you delve into the luxurious interior of the Bombardier Global 6000. Immerse yourself in a world of sophistication, where every detail has been meticulously curated to elevate your flying experience. The cabin exudes tranquility, with its remarkably quiet ambiance providing the perfect setting for both work and relaxation. Retreat to the private stateroom, complete with a sumptuous divan, expansive wardrobe, and lavatory area unit, offering unparalleled privacy and comfort during your journey. Whether you're embarking on a transcontinental business trip or a leisurely escape, the Bombardier Global 6000 promises an unforgettable experience that redefines luxury travel.