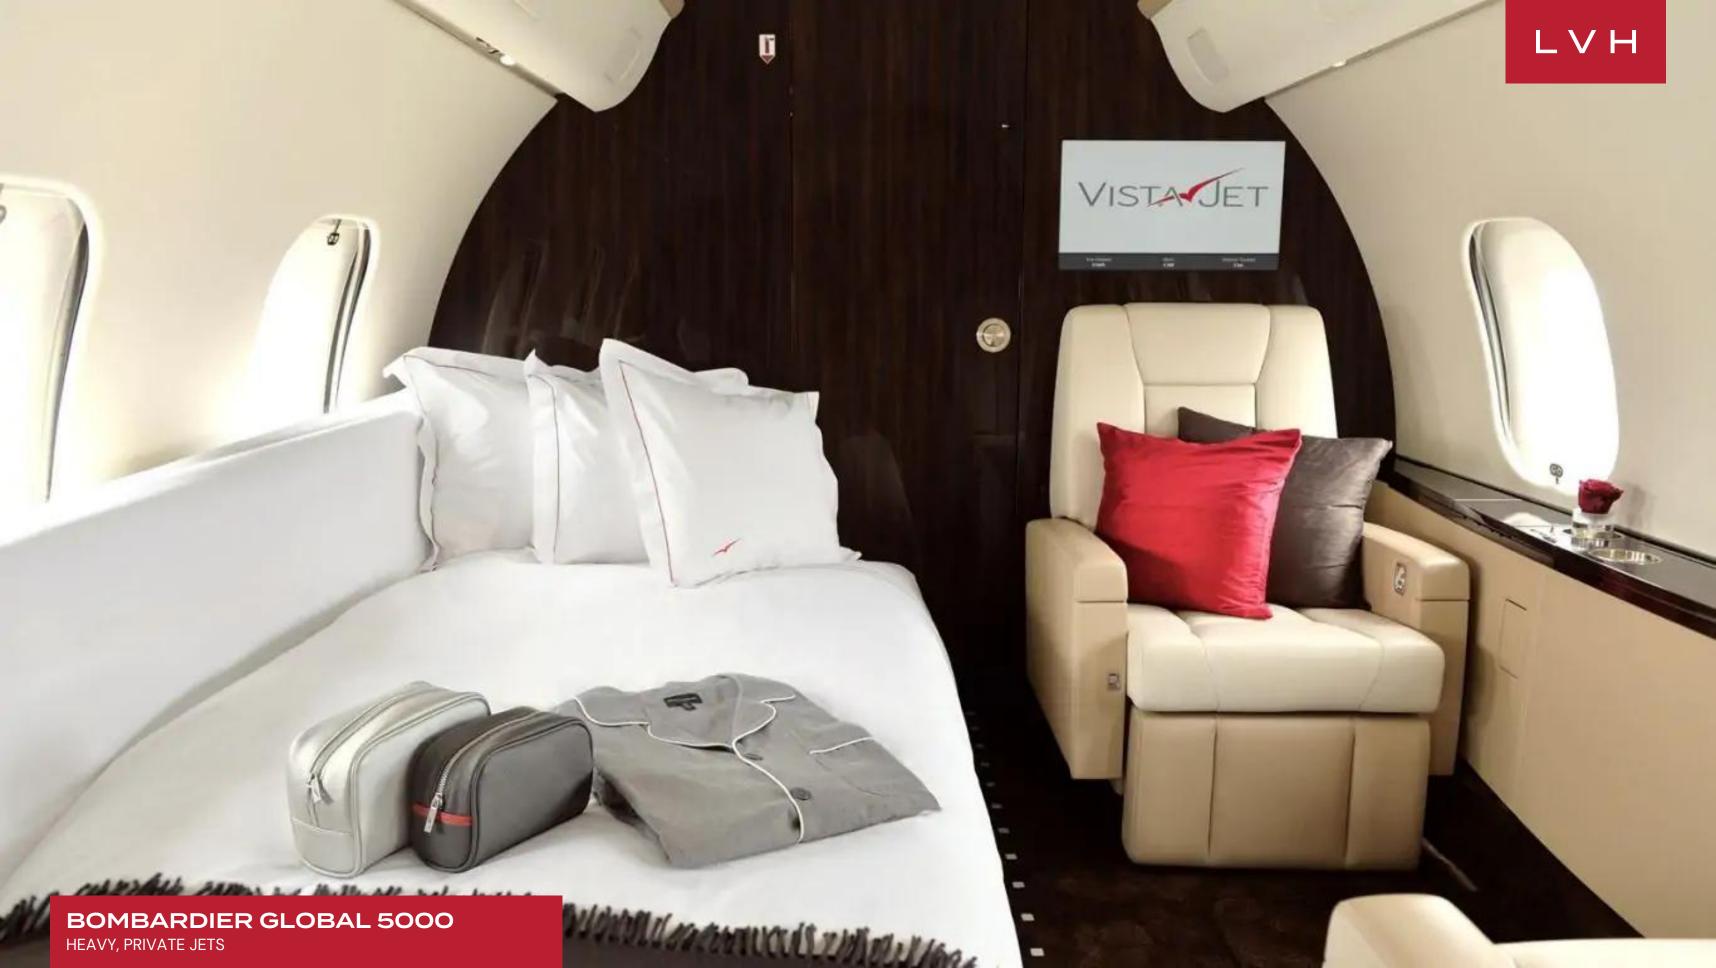

Step aboard the Global 5000 to experience a three-zone cabin space ideal for conducting business or leisure. A dedicated conference grouping offers a professional environment for important meetings or discussions, equipped with amenities to support productivity in flight. To the side, a stateroom beckons with plush seating arrangements, ideal for relaxation during the journey. Designed with luxury and comfort, the Global 5000 offers ample space to accommodate up to 13 passengers comfortably. The cabin transforms into a resting oasis for longer flights, with sleeping arrangements available for up to seven passengers. The aircraft's advanced engineering ensures a tranquil environment throughout the flight, with cruise sound levels maintained at a serene 52 decibels, allowing for uninterrupted conversations or peaceful relaxation. Lavatories positioned strategically at both ends of the aircraft offer added convenience and privacy.

The rear zone is cleverly separated by a physical partition, providing an exclusive retreat for passengers seeking the utmost privacy. The Bombardier Global 5000 offers an unparalleled experience in air travel, combining state-of-the-art technology with exquisite comfort and style. This jet is the ultimate choice for discerning travelers looking to elevate their journey to new heights of luxury and sophistication.