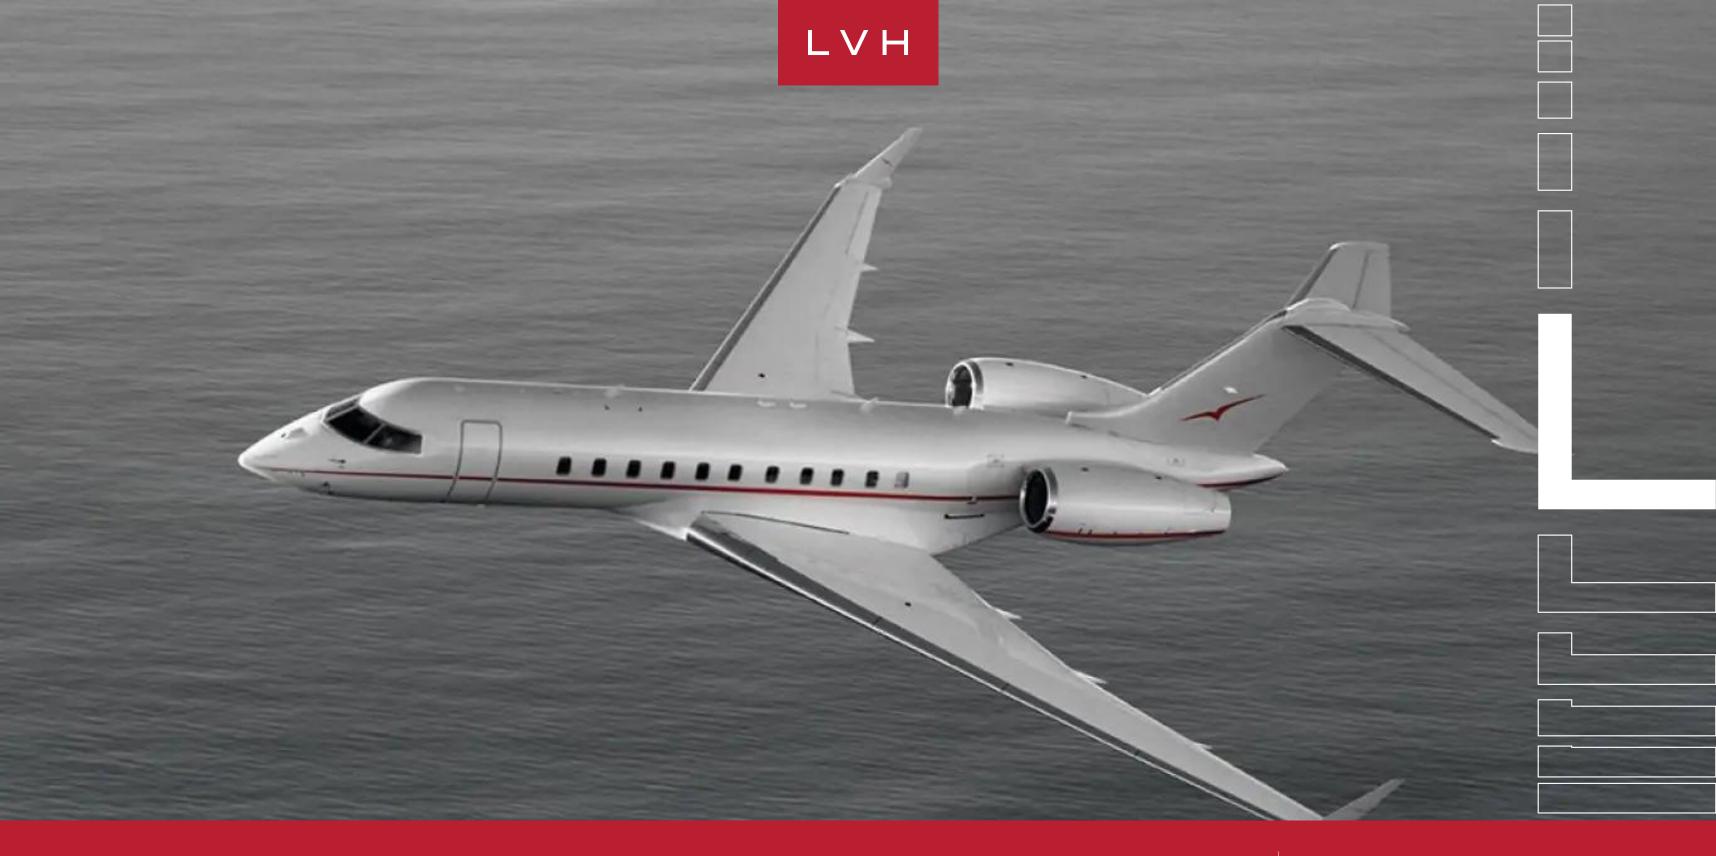

BOMBARDIER GLOBAL 5000

HEAVY, PRIVATE JETS

**13** SEATS

7 SLEEPS

## **BOMBARDIER GLOBAL 5000**

**HEAVY, PRIVATE JETS** 

The Bombardier Global 5000 is luxurious private jet offering an exceptional flight range of up to 5,200 nautical miles and a remarkable top speed of Mach 0.89. Its maximum altitude of 51,000 feet allows smooth and efficient travel above typical commercial routes. With a non-stop flight time of up to 11 hours, the Global 5000 ensures unparalleled comfort and convenience for long-haul journeys.