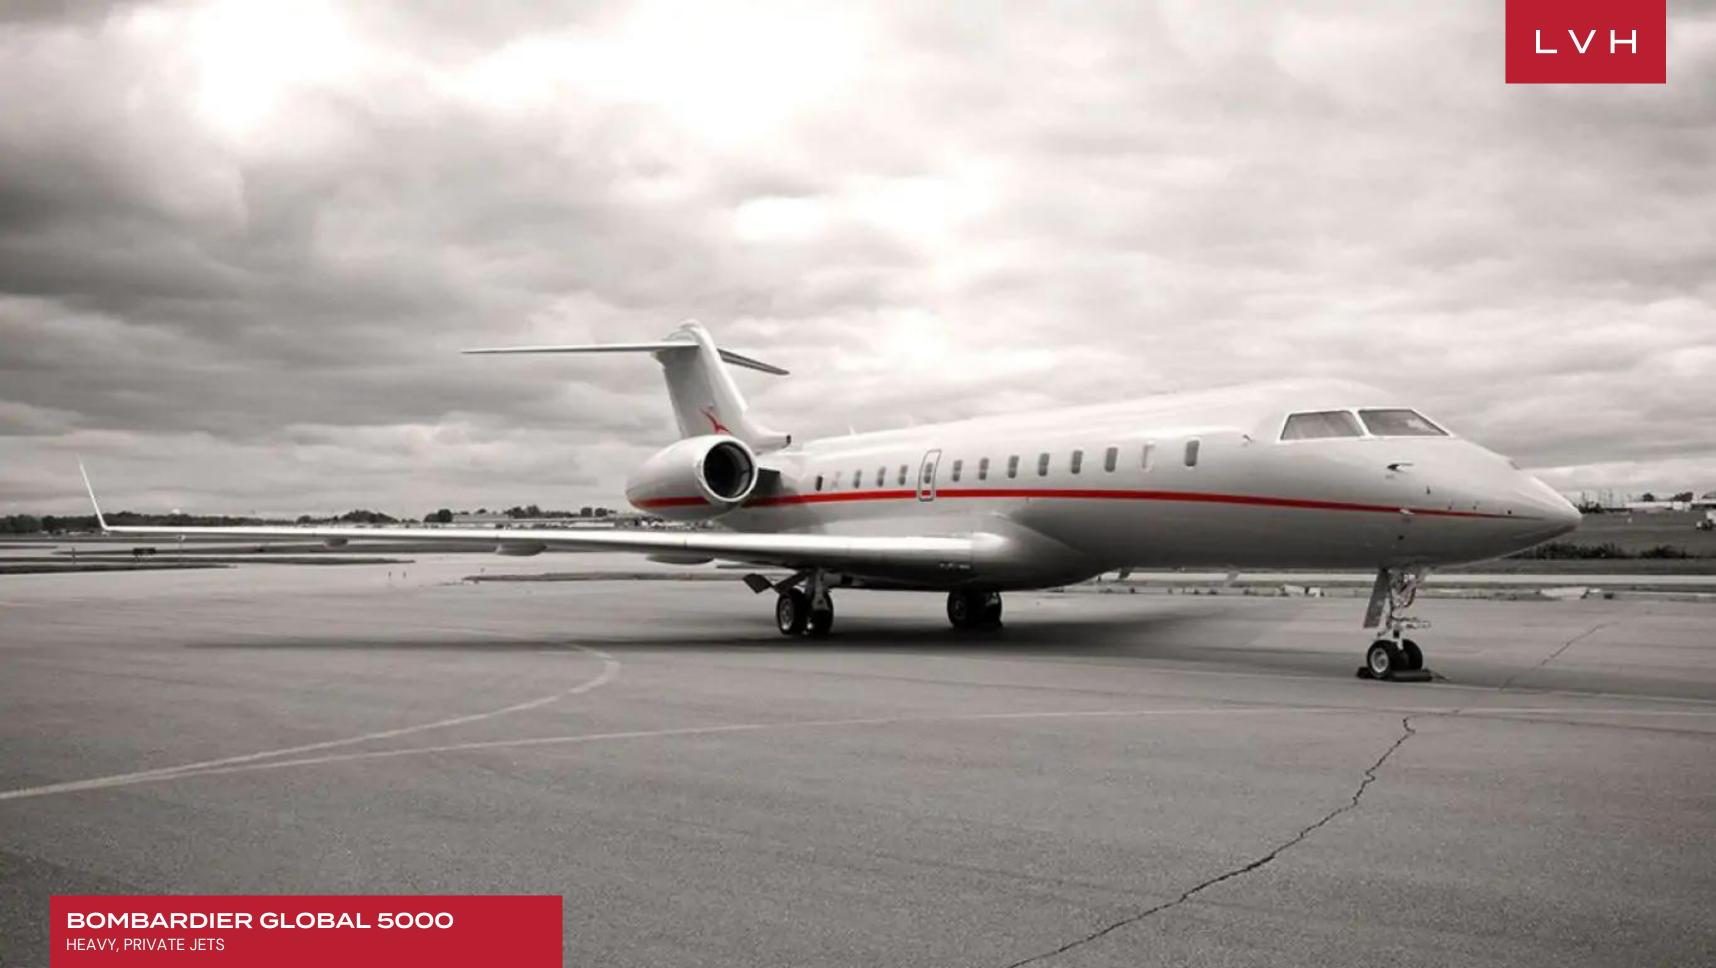

BOMBARDIER GLOBAL 5000

HEAVY, PRIVATE JETS

**13** SEATS

7 SLEEPS

## **BOMBARDIER GLOBAL 5000**

**HEAVY, PRIVATE JETS** 

The Bombardier Global 5000 is luxurious private jet offering an exceptional flight range of up to 5,200 nautical miles and a remarkable top speed of Mach 0.89. Its maximum altitude of 51,000 feet allows smooth and efficient travel above typical commercial routes. With a non-stop flight time of up to 11 hours, the Global 5000 ensures unparalleled comfort and convenience for long-haul journeys.