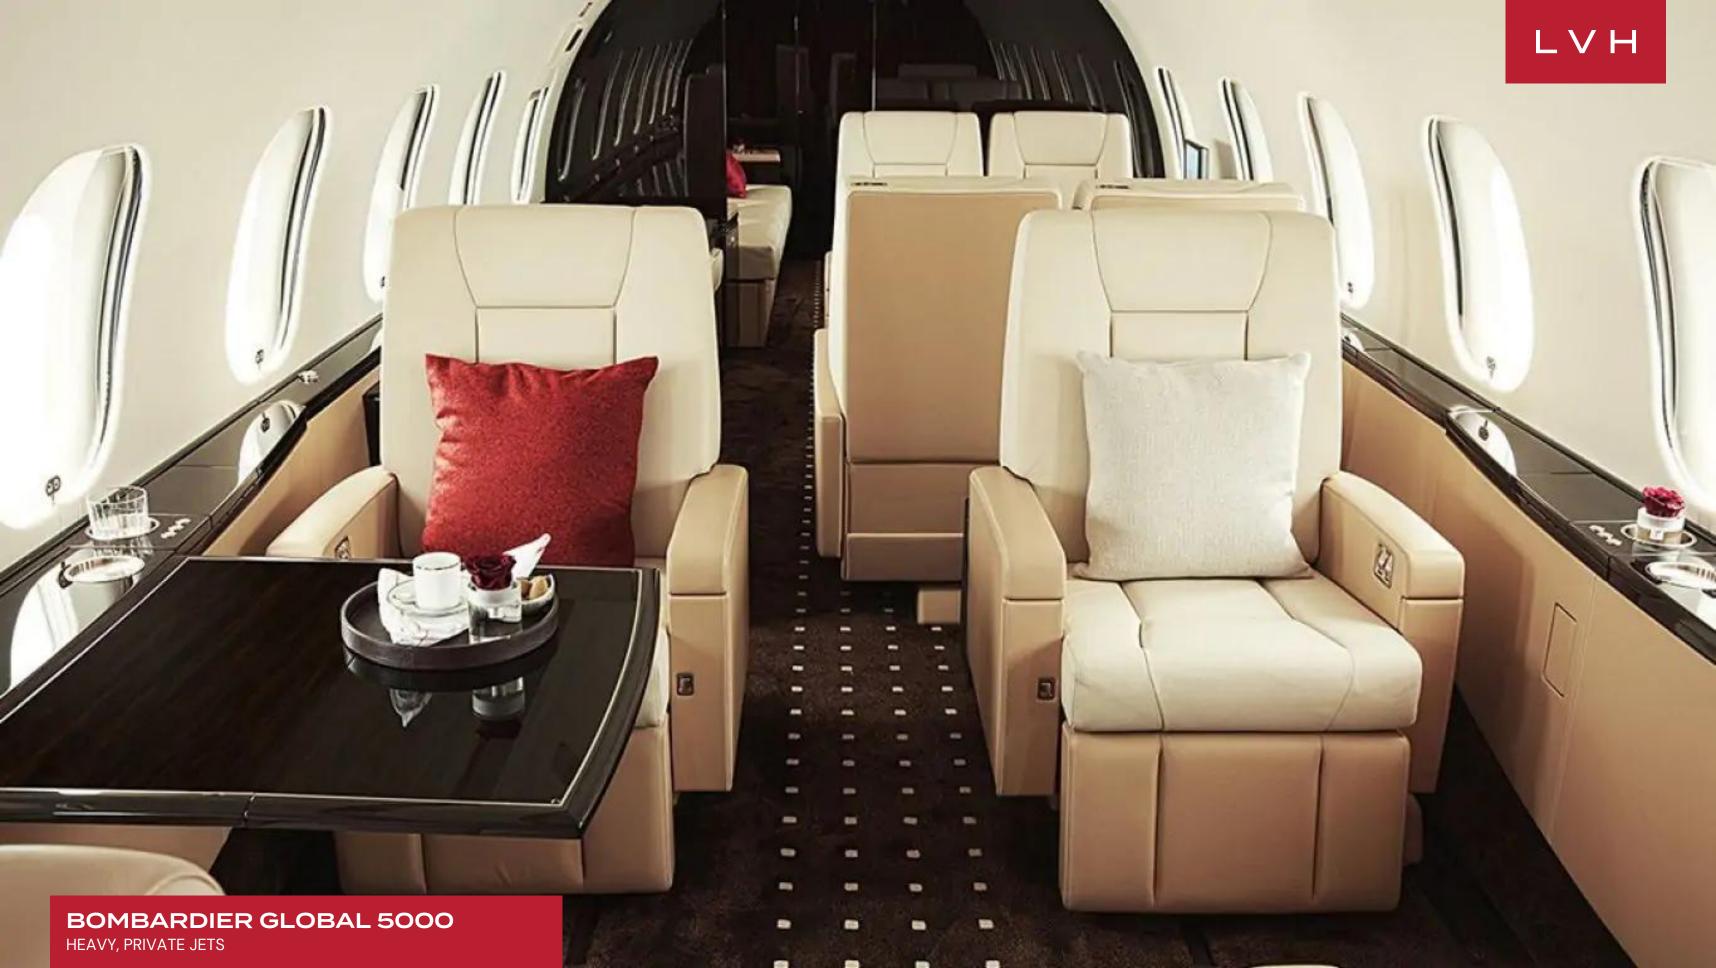

BOMBARDIER GLOBAL 5000

HEAVY, PRIVATE JETS

**13** SEATS

7 SLEEPS

## **BOMBARDIER GLOBAL 5000**

**HEAVY, PRIVATE JETS** 

The Bombardier Global 5000 is luxurious private jet offering an exceptional flight range of up to 5,200 nautical miles and a remarkable top speed of Mach 0.89. Its maximum altitude of 51,000 feet allows smooth and efficient travel above typical commercial routes. With a non-stop flight time of up to 11 hours, the Global 5000 ensures unparalleled comfort and convenience for long-haul journeys.

Step aboard the Global 5000 to experience a three-zone cabin space ideal for conducting business or leisure. A dedicated conference grouping offers a professional environment for important meetings or discussions, equipped with amenities to support productivity in flight. To the side, a stateroom beckons with plush seating arrangements, ideal for relaxation during the journey. Designed with luxury and comfort, the Global 5000 offers ample space to accommodate up to 13 passengers comfortably. The cabin transforms into a resting oasis for longer flights, with sleeping arrangements available for up to seven passengers. The aircraft's advanced engineering ensures a tranquil environment throughout the flight, with cruise sound levels maintained at a serene 52 decibels, allowing for uninterrupted conversations or peaceful relaxation. Lavatories positioned strategically at both ends of the aircraft offer added convenience and privacy.