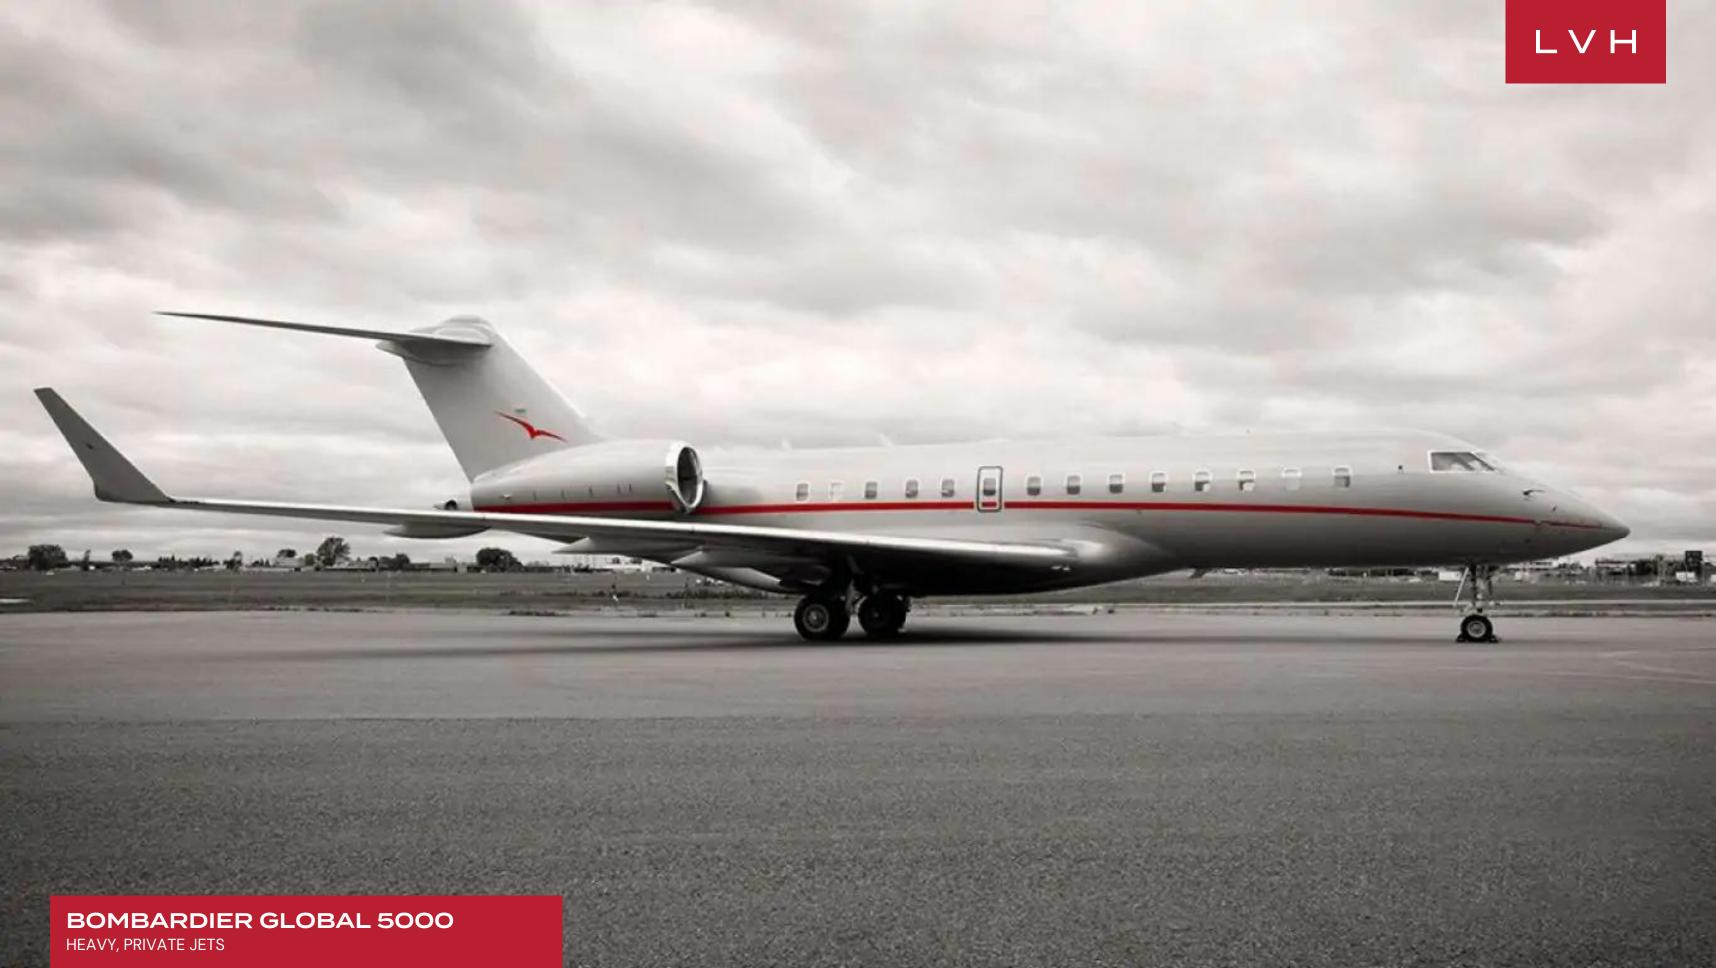

BOMBARDIER GLOBAL 5000

HEAVY, PRIVATE JETS

**13** SEATS

7 SLEEPS

## **BOMBARDIER GLOBAL 5000**

**HEAVY, PRIVATE JETS** 

The Bombardier Global 5000 is luxurious private jet offering an exceptional flight range of up to 5,200 nautical miles and a remarkable top speed of Mach 0.89. Its maximum altitude of 51,000 feet allows smooth and efficient travel above typical commercial routes. With a non-stop flight time of up to 11 hours, the Global 5000 ensures unparalleled comfort and convenience for long-haul journeys.