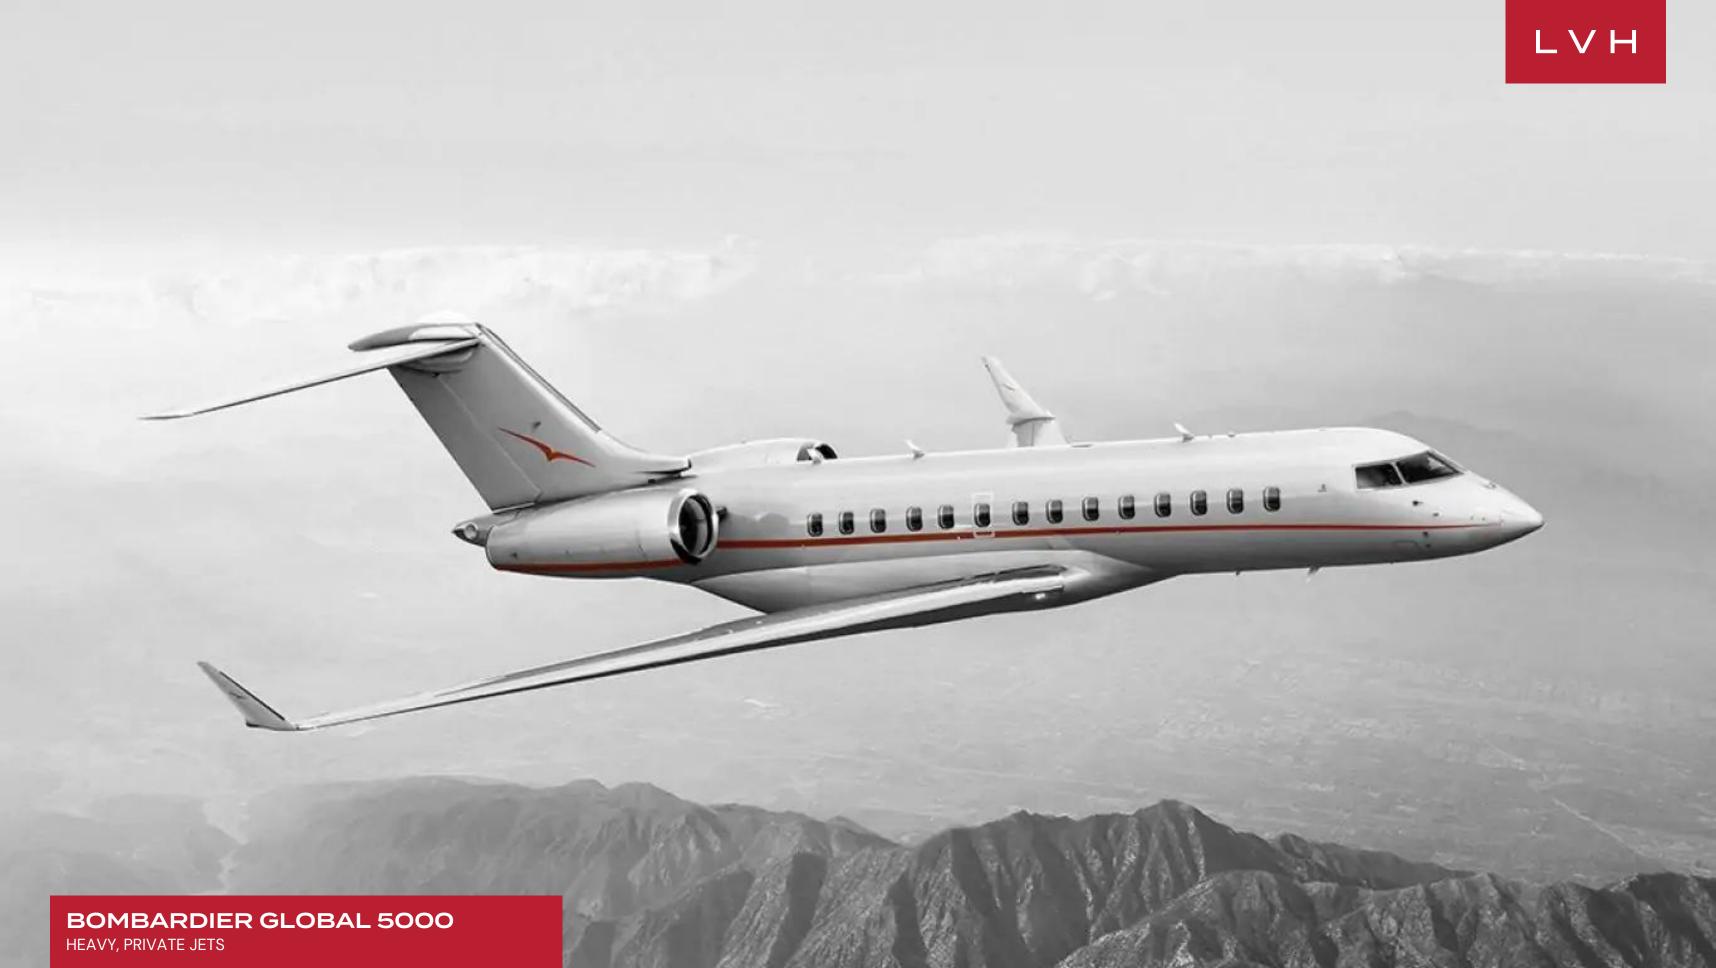

BOMBARDIER GLOBAL 5000

HEAVY, PRIVATE JETS

**13** SEATS

7 SLEEPS

## **BOMBARDIER GLOBAL 5000**

**HEAVY, PRIVATE JETS** 

The Bombardier Global 5000 is luxurious private jet offering an exceptional flight range of up to 5,200 nautical miles and a remarkable top speed of Mach 0.89. Its maximum altitude of 51,000 feet allows smooth and efficient travel above typical commercial routes. With a non-stop flight time of up to 11 hours, the Global 5000 ensures unparalleled comfort and convenience for long-haul journeys.