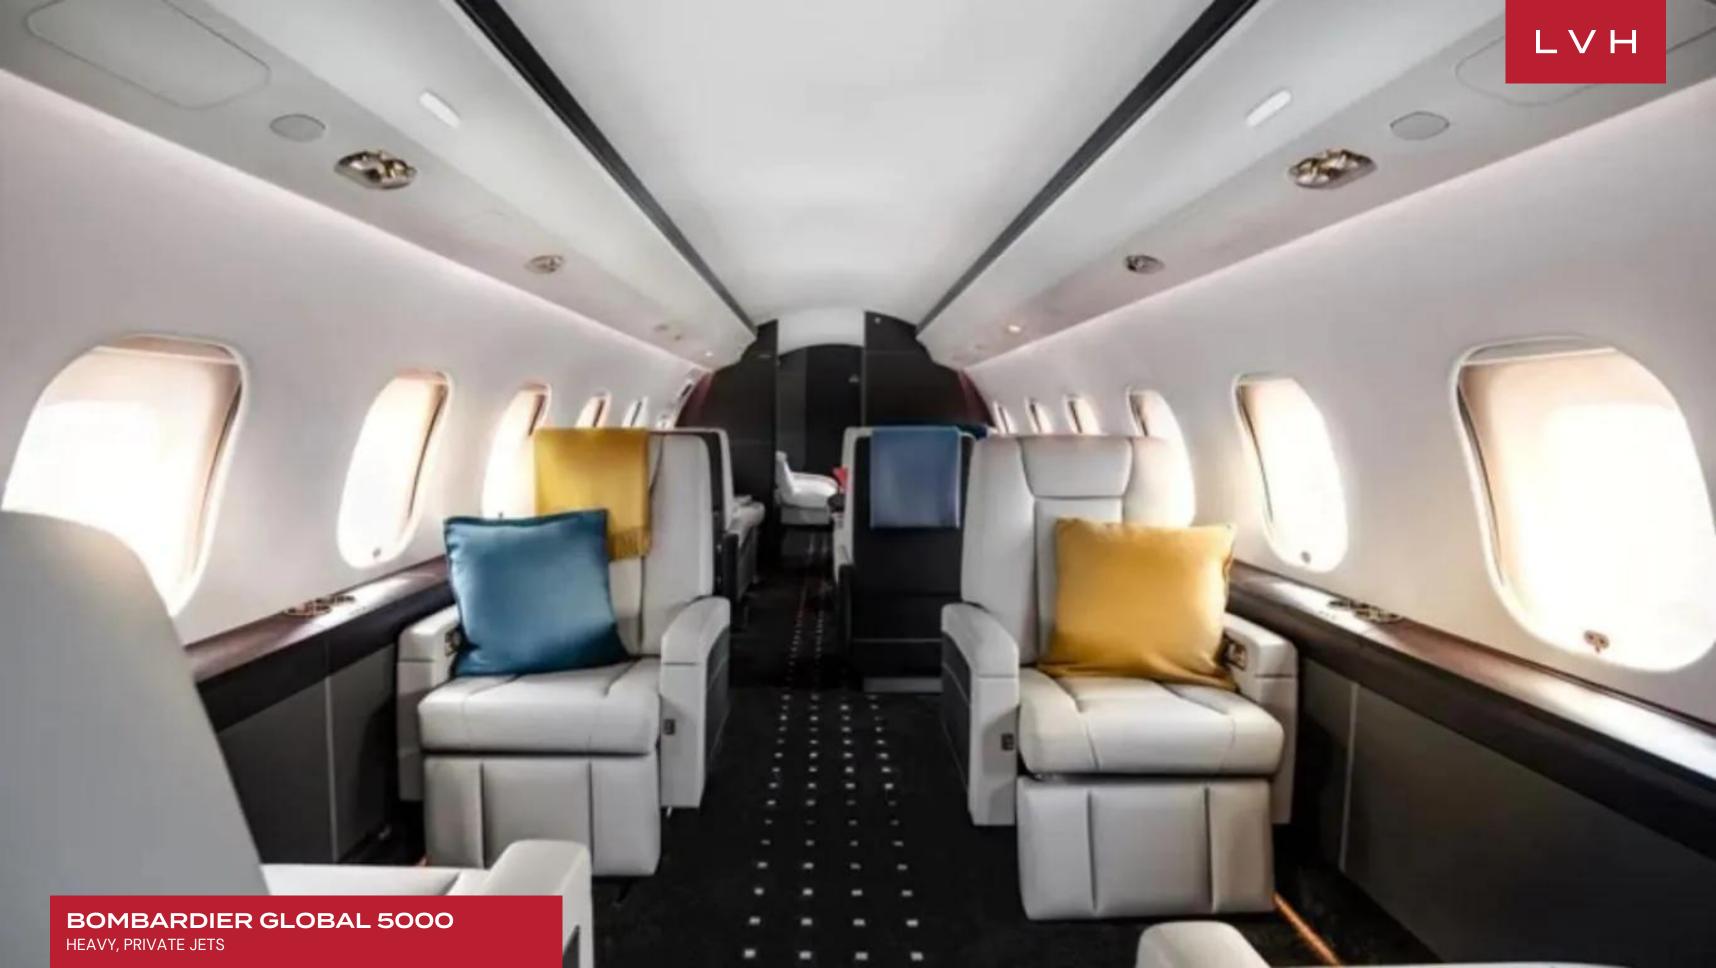

Step aboard the Global 5000 to experience a three-zone cabin space ideal for conducting business or leisure. A dedicated conference grouping offers a professional environment for important meetings or discussions, equipped with amenities to support productivity in flight. To the side, a stateroom beckons with plush seating arrangements, ideal for relaxation during the journey. Designed with luxury and comfort, the Global 5000 offers ample space to accommodate up to 13 passengers comfortably. The cabin transforms into a resting oasis for longer flights, with sleeping arrangements available for up to seven passengers. The aircraft's advanced engineering ensures a tranquil environment throughout the flight, with cruise sound levels maintained at a serene 52 decibels, allowing for uninterrupted conversations or peaceful relaxation. Lavatories positioned strategically at both ends of the aircraft offer added convenience and privacy.

The rear zone is cleverly separated by a physical partition, providing an exclusive retreat for passengers seeking the utmost privacy. The Bombardier Global 5000 offers an unparalleled experience in air travel, combining state-of-the-art technology with exquisite comfort and style. This jet is the ultimate choice for discerning travelers looking to elevate their journey to new heights of luxury and sophistication.