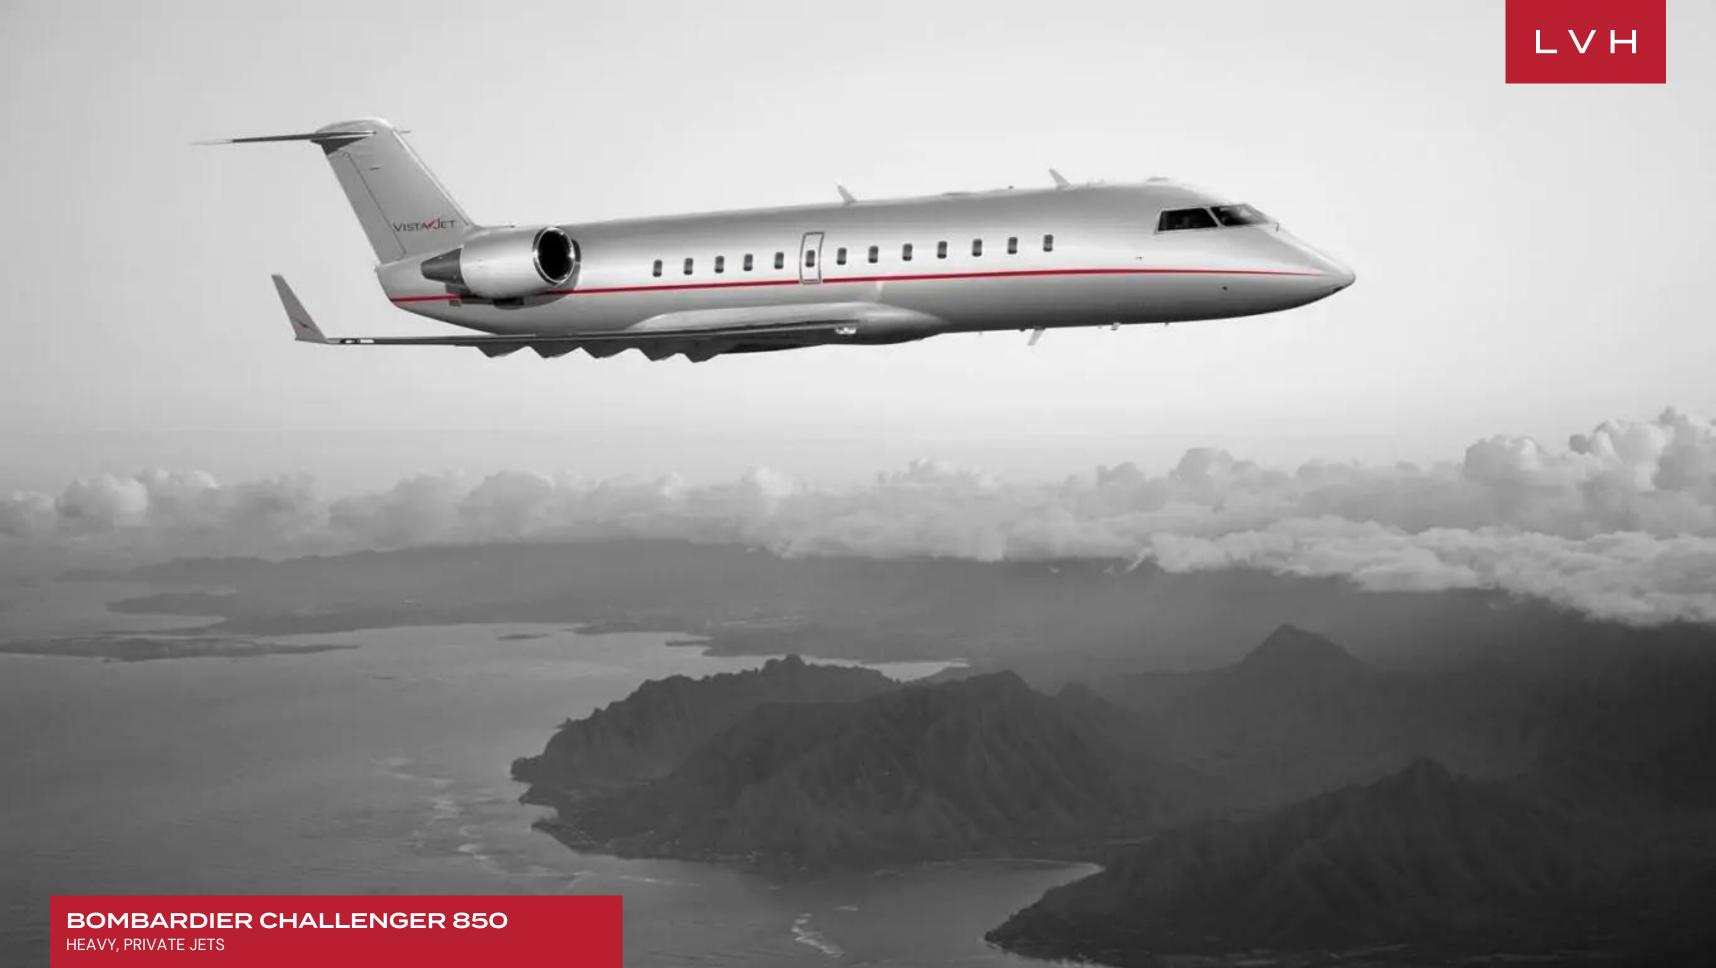

BOMBARDIER CHALLENGER
850
HEAVY, PRIVATE JETS

14 SEATS

SLEEPS

## **BOMBARDIER CHALLENGER 850**

HEAVY, PRIVATE JETS

Bombardier Challenger 850, a pinnacle of private aviation excellence. Boasting a cabin akin in size to the esteemed Global 6000, this jet combines technical prowess with luxurious comfort to redefine corporate travel. In the realm of technical brilliance, the Challenger 850 stands tall. With a range extending up to 2800 nautical miles, it effortlessly conquers long-haul journeys. Cruise speeds of Mach 0.8 ensure swift, efficient travel, while accommodating up to 14 passengers or providing sleeping arrangements for 7. Its unmatched versatility and performance make it the preferred choice for discerning travelers.