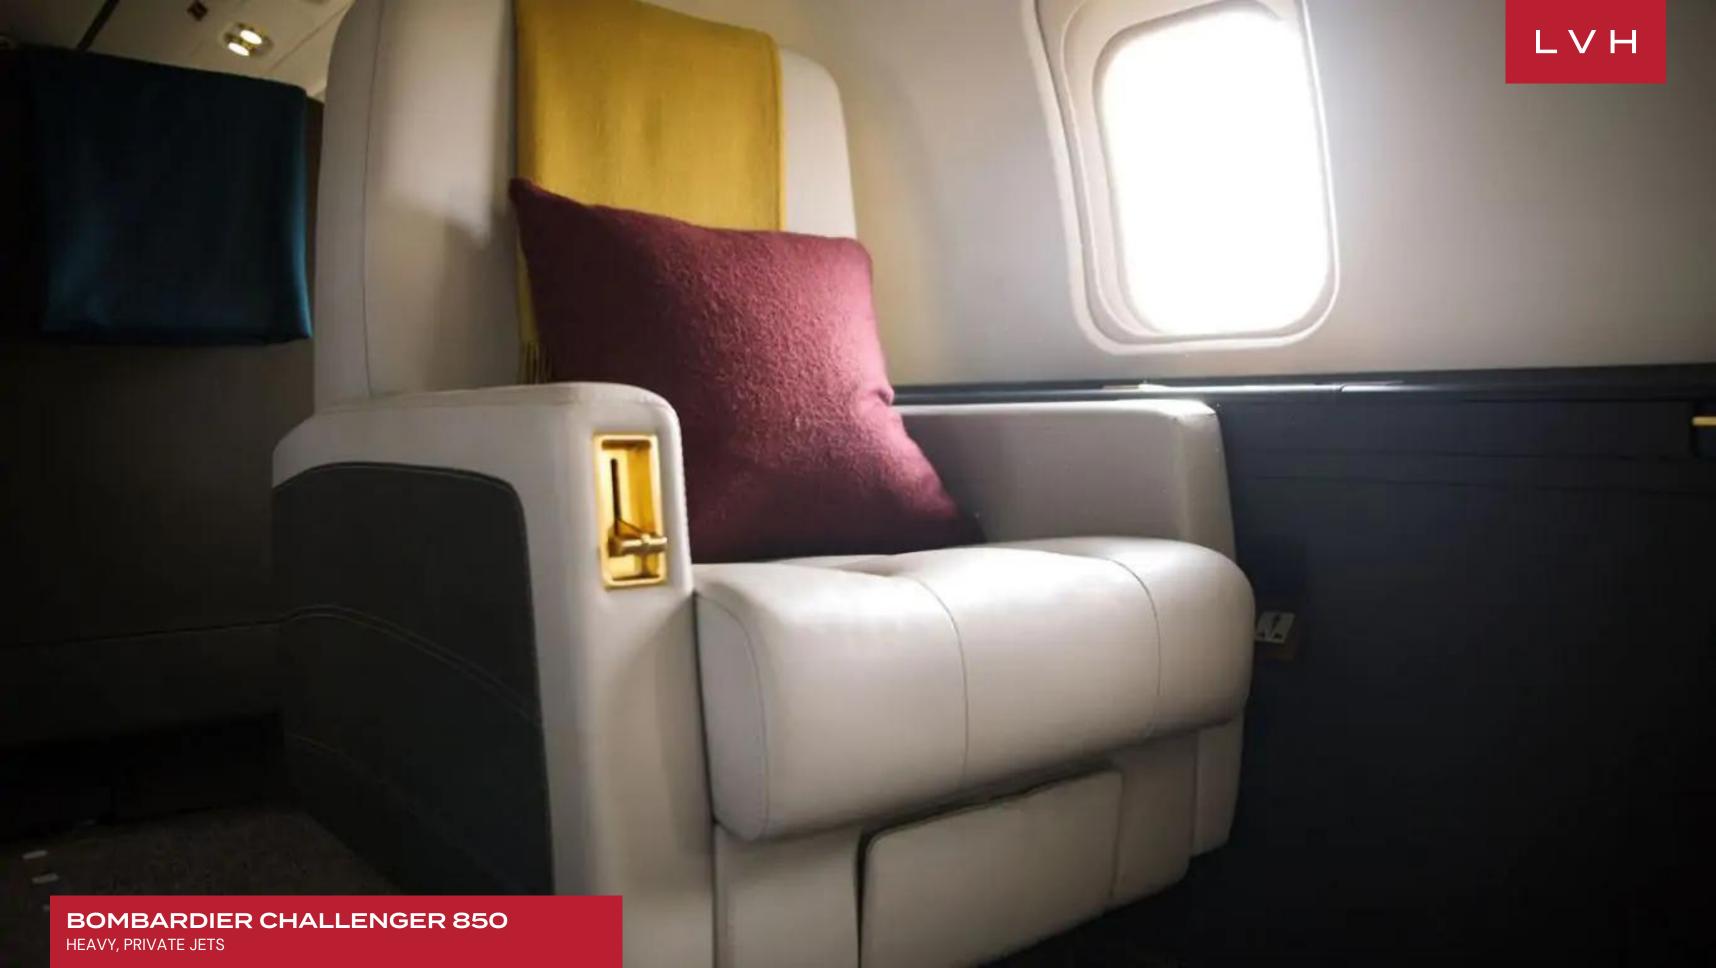

## **BOMBARDIER CHALLENGER 850**

HEAVY, PRIVATE JETS

Bombardier Challenger 850, a pinnacle of private aviation excellence. Boasting a cabin akin in size to the esteemed Global 6000, this jet combines technical prowess with luxurious comfort to redefine corporate travel. In the realm of technical brilliance, the Challenger 850 stands tall. With a range extending up to 2800 nautical miles, it effortlessly conquers long-haul journeys. Cruise speeds of Mach 0.8 ensure swift, efficient travel, while accommodating up to 14 passengers or providing sleeping arrangements for 7. Its unmatched versatility and performance make it the preferred choice for discerning travelers.

Step into the lap of luxury within the Challenger 850's interior. Renowned for its spaciousness, the cabin offers an environment conducive to both productivity and relaxation. With aft and forward washrooms, convenience is paramount, while a generously appointed food and drink preparation area caters to every culinary desire. Whether for work or leisure, the Challenger 850 sets the stage for unparalleled comfort and indulgence. But the allure of the Challenger 850 extends beyond its technical specifications and luxurious amenities. It represents the epitome of efficiency, offering the spaciousness of larger aircraft with the economic performance of smaller models. This makes it an ideal choice for large groups embarking on shorter-range trips, where comfort and convenience are non-negotiable.