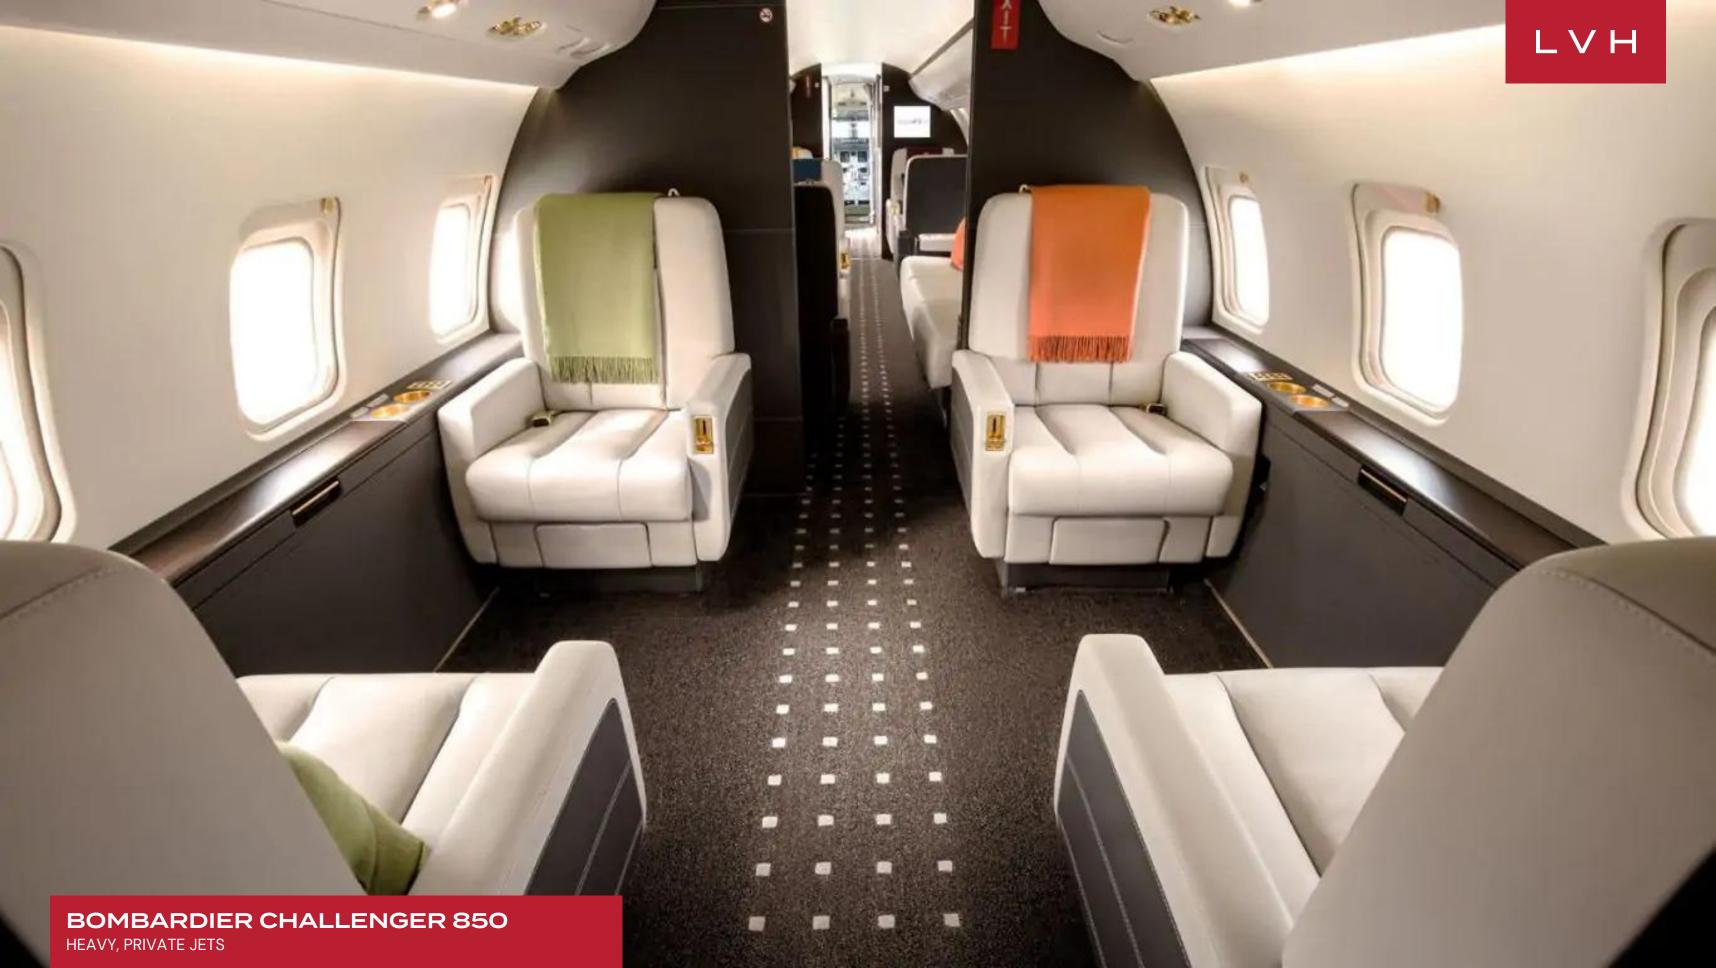

Step into the lap of luxury within the Challenger 850's interior. Renowned for its spaciousness, the cabin offers an environment conducive to both productivity and relaxation. With aft and forward washrooms, convenience is paramount, while a generously appointed food and drink preparation area caters to every culinary desire. Whether for work or leisure, the Challenger 850 sets the stage for unparalleled comfort and indulgence. But the allure of the Challenger 850 extends beyond its technical specifications and luxurious amenities. It represents the epitome of efficiency, offering the spaciousness of larger aircraft with the economic performance of smaller models. This makes it an ideal choice for large groups embarking on shorter-range trips, where comfort and convenience are non-negotiable.

## INTERIOR

- Cable, Satellite or Smart TV
- Sound System