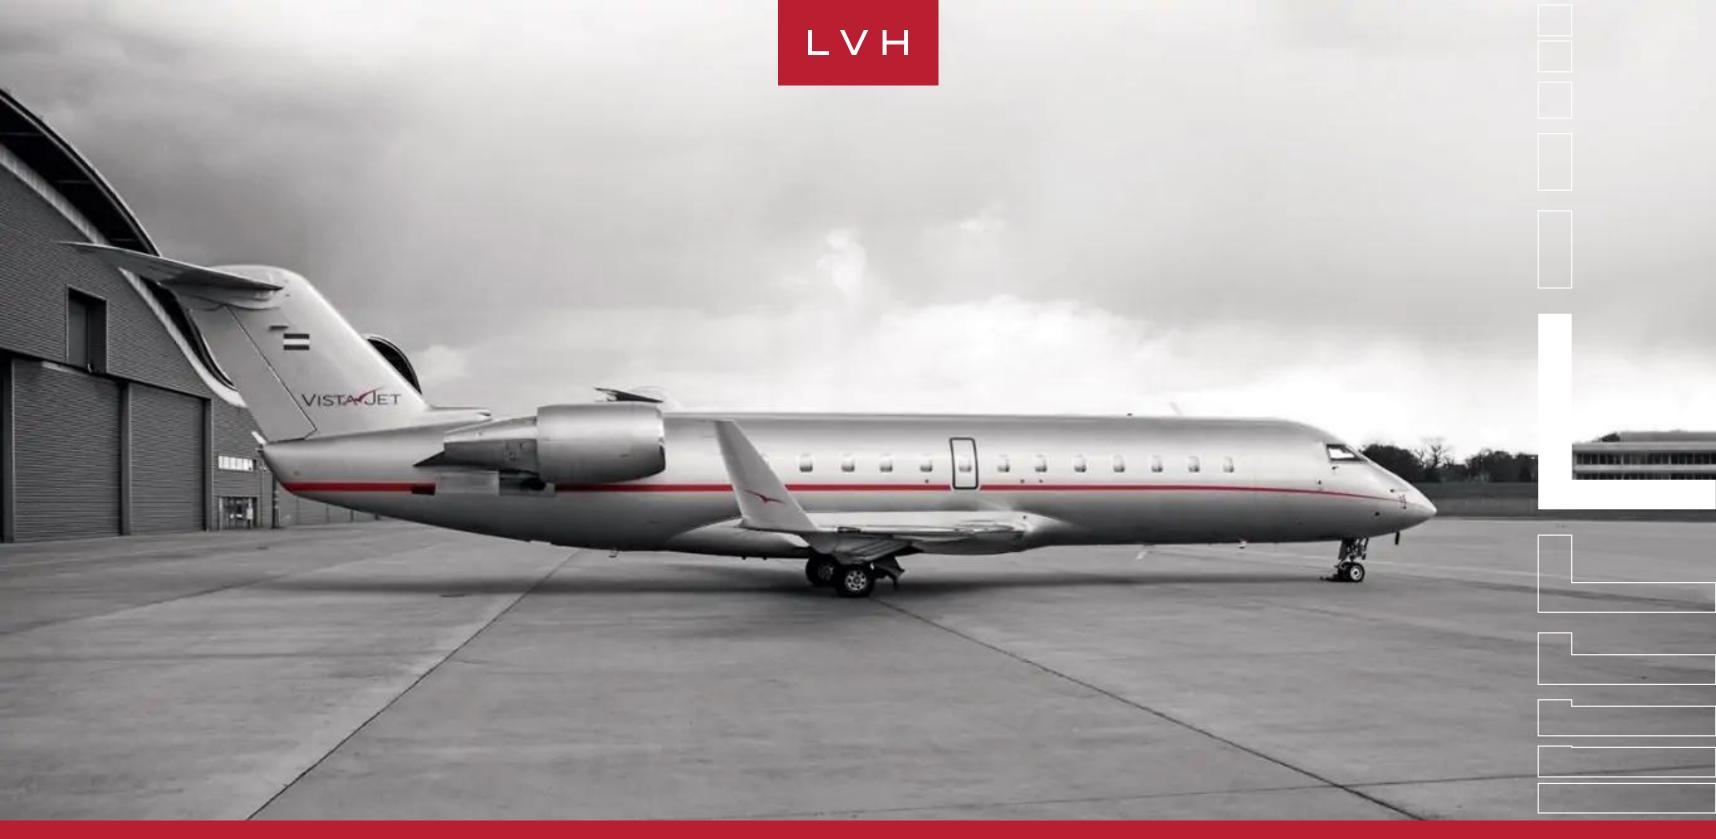

BOMBARDIER CHALLENGER
850
HEAVY, PRIVATE JETS

14 SEATS

SLEEPS

## **BOMBARDIER CHALLENGER 850**

HEAVY, PRIVATE JETS

Bombardier Challenger 850, a pinnacle of private aviation excellence. Boasting a cabin akin in size to the esteemed Global 6000, this jet combines technical prowess with luxurious comfort to redefine corporate travel. In the realm of technical brilliance, the Challenger 850 stands tall. With a range extending up to 2800 nautical miles, it effortlessly conquers long-haul journeys. Cruise speeds of Mach 0.8 ensure swift, efficient travel, while accommodating up to 14 passengers or providing sleeping arrangements for 7. Its unmatched versatility and performance make it the preferred choice for discerning travelers.