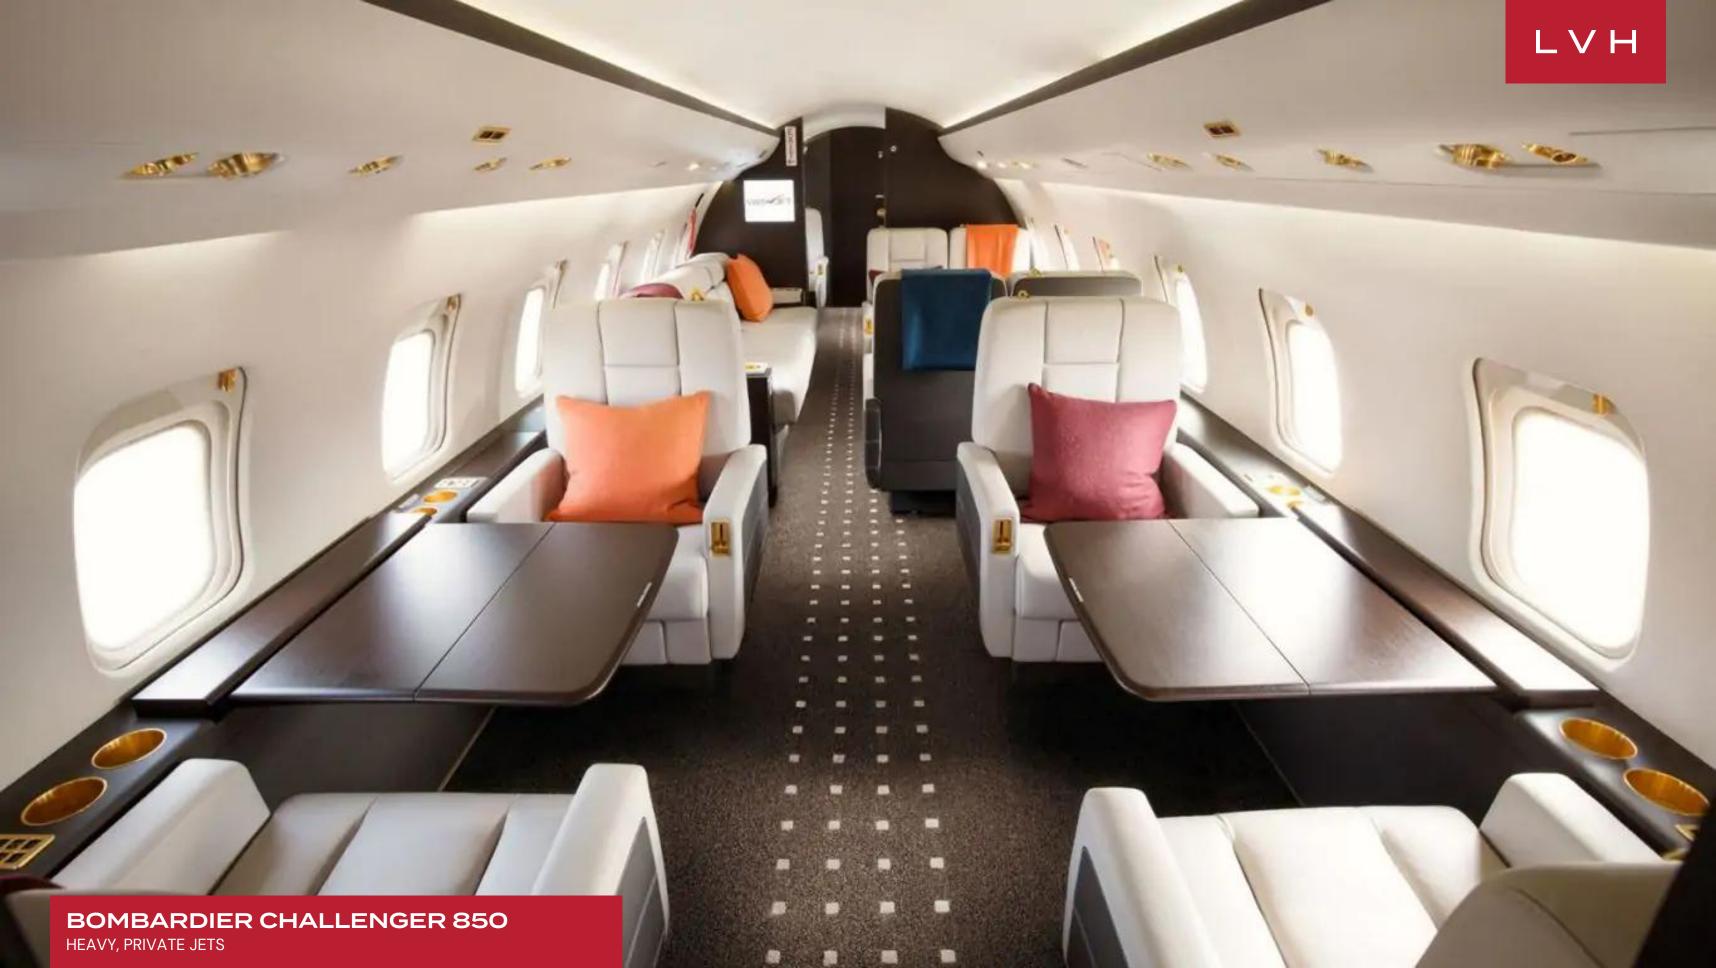

Step into the lap of luxury within the Challenger 850's interior. Renowned for its spaciousness, the cabin offers an environment conducive to both productivity and relaxation. With aft and forward washrooms, convenience is paramount, while a generously appointed food and drink preparation area caters to every culinary desire. Whether for work or leisure, the Challenger 850 sets the stage for unparalleled comfort and indulgence. But the allure of the Challenger 850 extends beyond its technical specifications and luxurious amenities. It represents the epitome of efficiency, offering the spaciousness of larger aircraft with the economic performance of smaller models. This makes it an ideal choice for large groups embarking on shorter-range trips, where comfort and convenience are non-negotiable.

## INTERIOR

- Cable, Satellite or Smart TV
- Sound System