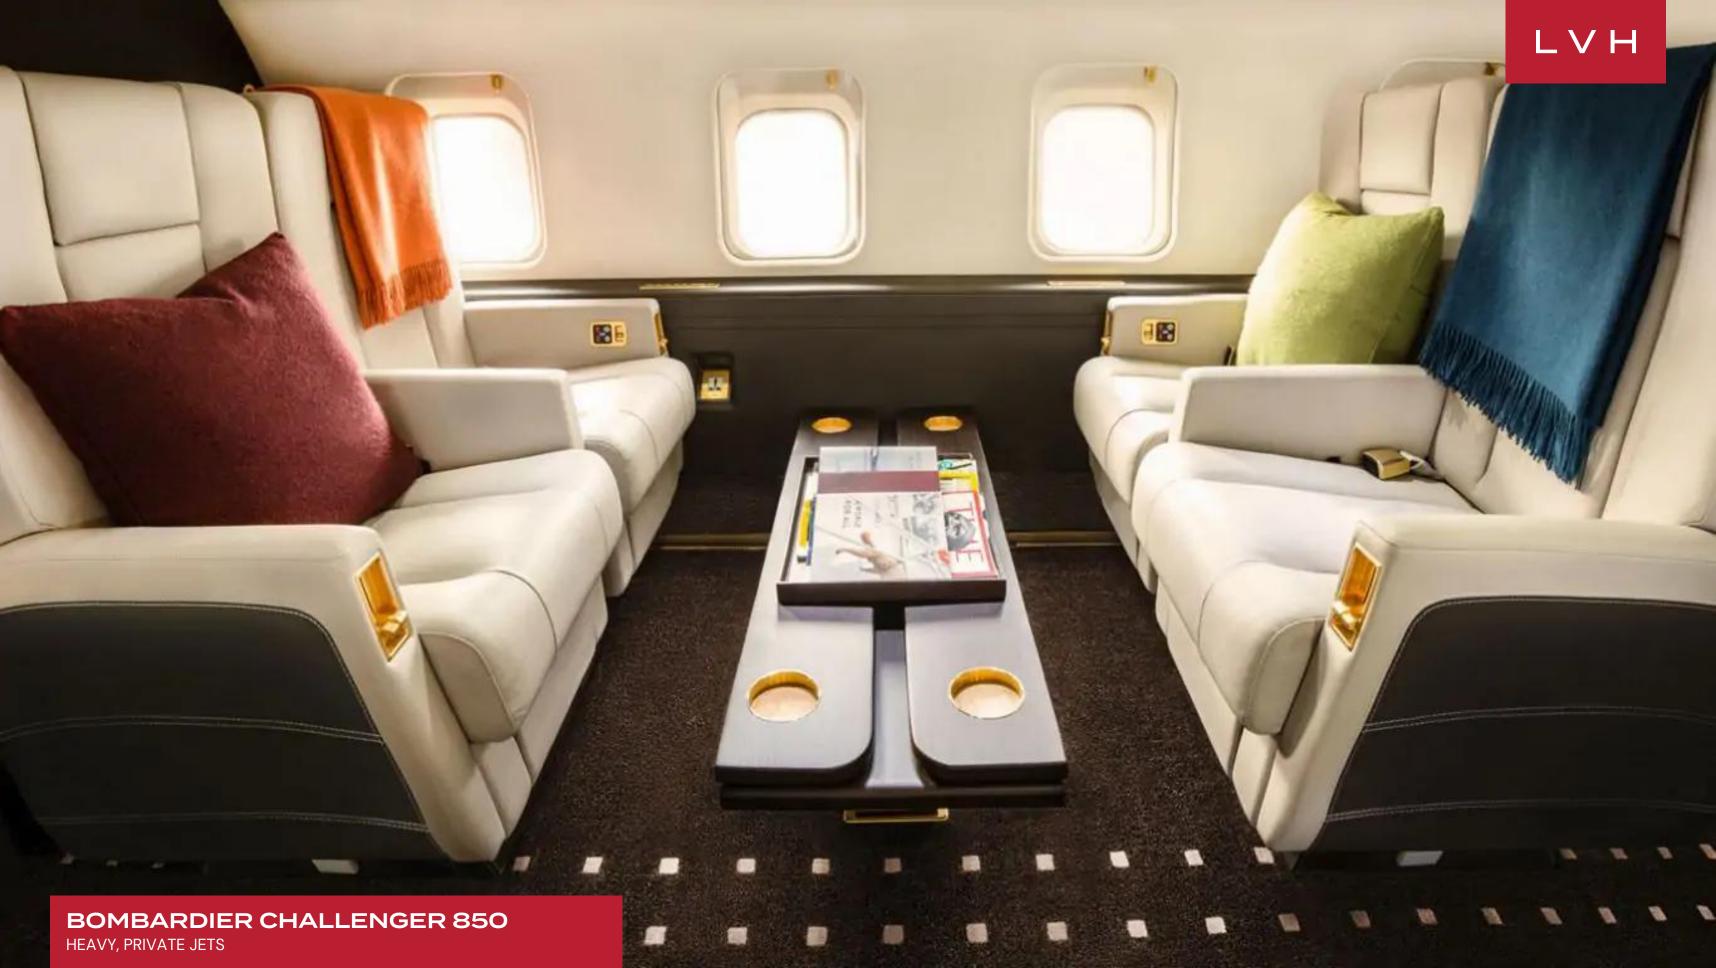

BOMBARDIER CHALLENGER
850
HEAVY, PRIVATE JETS

14 SEATS

SLEEPS

## **BOMBARDIER CHALLENGER 850**

HEAVY, PRIVATE JETS

Bombardier Challenger 850, a pinnacle of private aviation excellence. Boasting a cabin akin in size to the esteemed Global 6000, this jet combines technical prowess with luxurious comfort to redefine corporate travel. In the realm of technical brilliance, the Challenger 850 stands tall. With a range extending up to 2800 nautical miles, it effortlessly conquers long-haul journeys. Cruise speeds of Mach 0.8 ensure swift, efficient travel, while accommodating up to 14 passengers or providing sleeping arrangements for 7. Its unmatched versatility and performance make it the preferred choice for discerning travelers.

Step into the lap of luxury within the Challenger 850's interior. Renowned for its spaciousness, the cabin offers an environment conducive to both productivity and relaxation. With aft and forward washrooms, convenience is paramount, while a generously appointed food and drink preparation area caters to every culinary desire. Whether for work or leisure, the Challenger 850 sets the stage for unparalleled comfort and indulgence. But the allure of the Challenger 850 extends beyond its technical specifications and luxurious amenities. It represents the epitome of efficiency, offering the spaciousness of larger aircraft with the economic performance of smaller models. This makes it an ideal choice for large groups embarking on shorter-range trips, where comfort and convenience are non-negotiable.