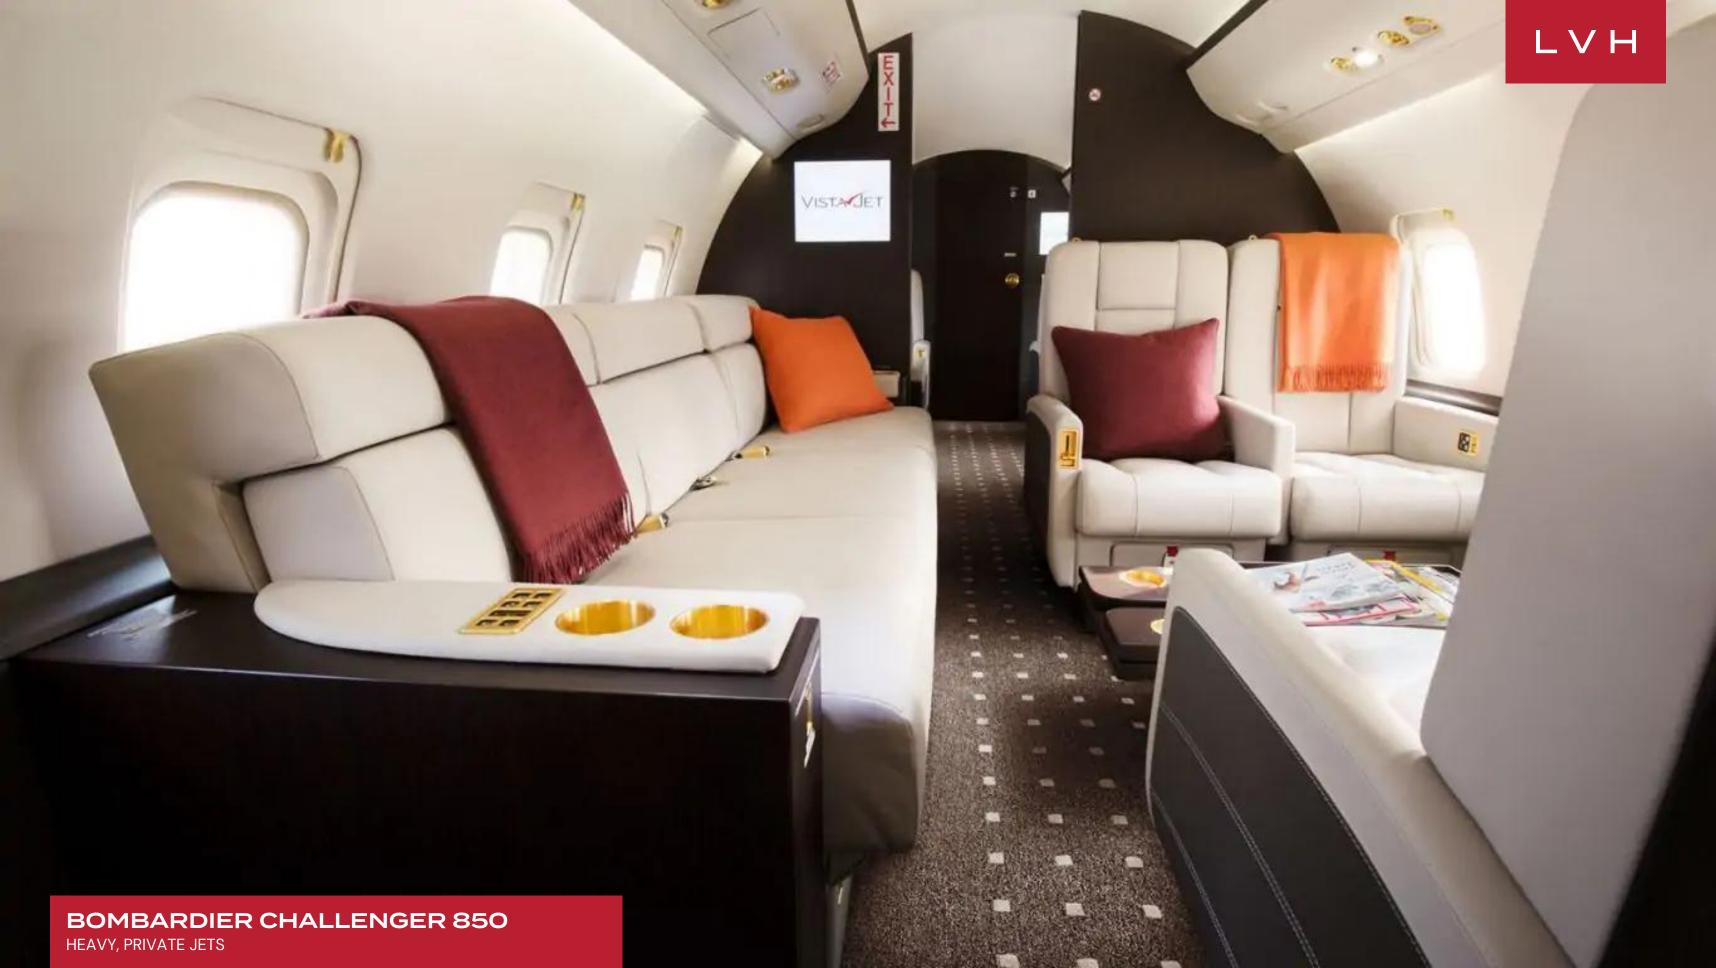

BOMBARDIER CHALLENGER
850
HEAVY, PRIVATE JETS

14 SEATS

SLEEPS

## **BOMBARDIER CHALLENGER 850**

HEAVY, PRIVATE JETS

Bombardier Challenger 850, a pinnacle of private aviation excellence. Boasting a cabin akin in size to the esteemed Global 6000, this jet combines technical prowess with luxurious comfort to redefine corporate travel. In the realm of technical brilliance, the Challenger 850 stands tall. With a range extending up to 2800 nautical miles, it effortlessly conquers long-haul journeys. Cruise speeds of Mach 0.8 ensure swift, efficient travel, while accommodating up to 14 passengers or providing sleeping arrangements for 7. Its unmatched versatility and performance make it the preferred choice for discerning travelers.

Step into the lap of luxury within the Challenger 850's interior. Renowned for its spaciousness, the cabin offers an environment conducive to both productivity and relaxation. With aft and forward washrooms, convenience is paramount, while a generously appointed food and drink preparation area caters to every culinary desire. Whether for work or leisure, the Challenger 850 sets the stage for unparalleled comfort and indulgence. But the allure of the Challenger 850 extends beyond its technical specifications and luxurious amenities. It represents the epitome of efficiency, offering the spaciousness of larger aircraft with the economic performance of smaller models. This makes it an ideal choice for large groups embarking on shorter-range trips, where comfort and convenience are non-negotiable.