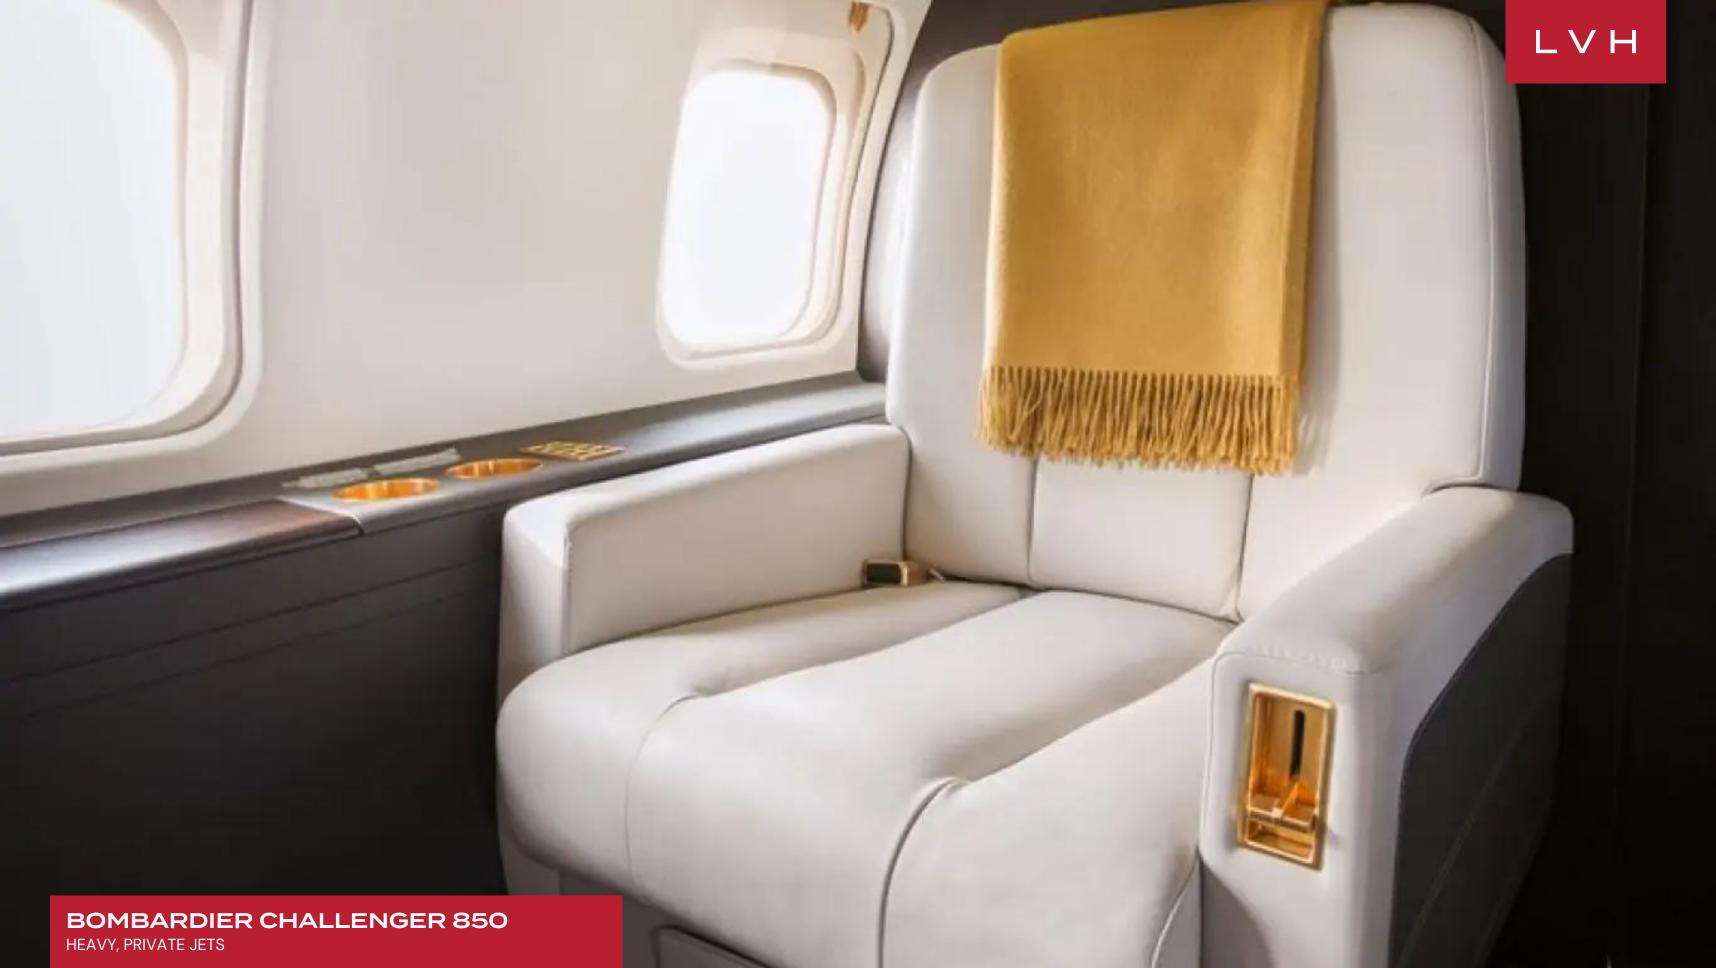

## **BOMBARDIER CHALLENGER 850**

HEAVY, PRIVATE JETS

Bombardier Challenger 850, a pinnacle of private aviation excellence. Boasting a cabin akin in size to the esteemed Global 6000, this jet combines technical prowess with luxurious comfort to redefine corporate travel. In the realm of technical brilliance, the Challenger 850 stands tall. With a range extending up to 2800 nautical miles, it effortlessly conquers long-haul journeys. Cruise speeds of Mach 0.8 ensure swift, efficient travel, while accommodating up to 14 passengers or providing sleeping arrangements for 7. Its unmatched versatility and performance make it the preferred choice for discerning travelers.

Step into the lap of luxury within the Challenger 850's interior. Renowned for its spaciousness, the cabin offers an environment conducive to both productivity and relaxation. With aft and forward washrooms, convenience is paramount, while a generously appointed food and drink preparation area caters to every culinary desire. Whether for work or leisure, the Challenger 850 sets the stage for unparalleled comfort and indulgence. But the allure of the Challenger 850 extends beyond its technical specifications and luxurious amenities. It represents the epitome of efficiency, offering the spaciousness of larger aircraft with the economic performance of smaller models. This makes it an ideal choice for large groups embarking on shorter-range trips, where comfort and convenience are non-negotiable.