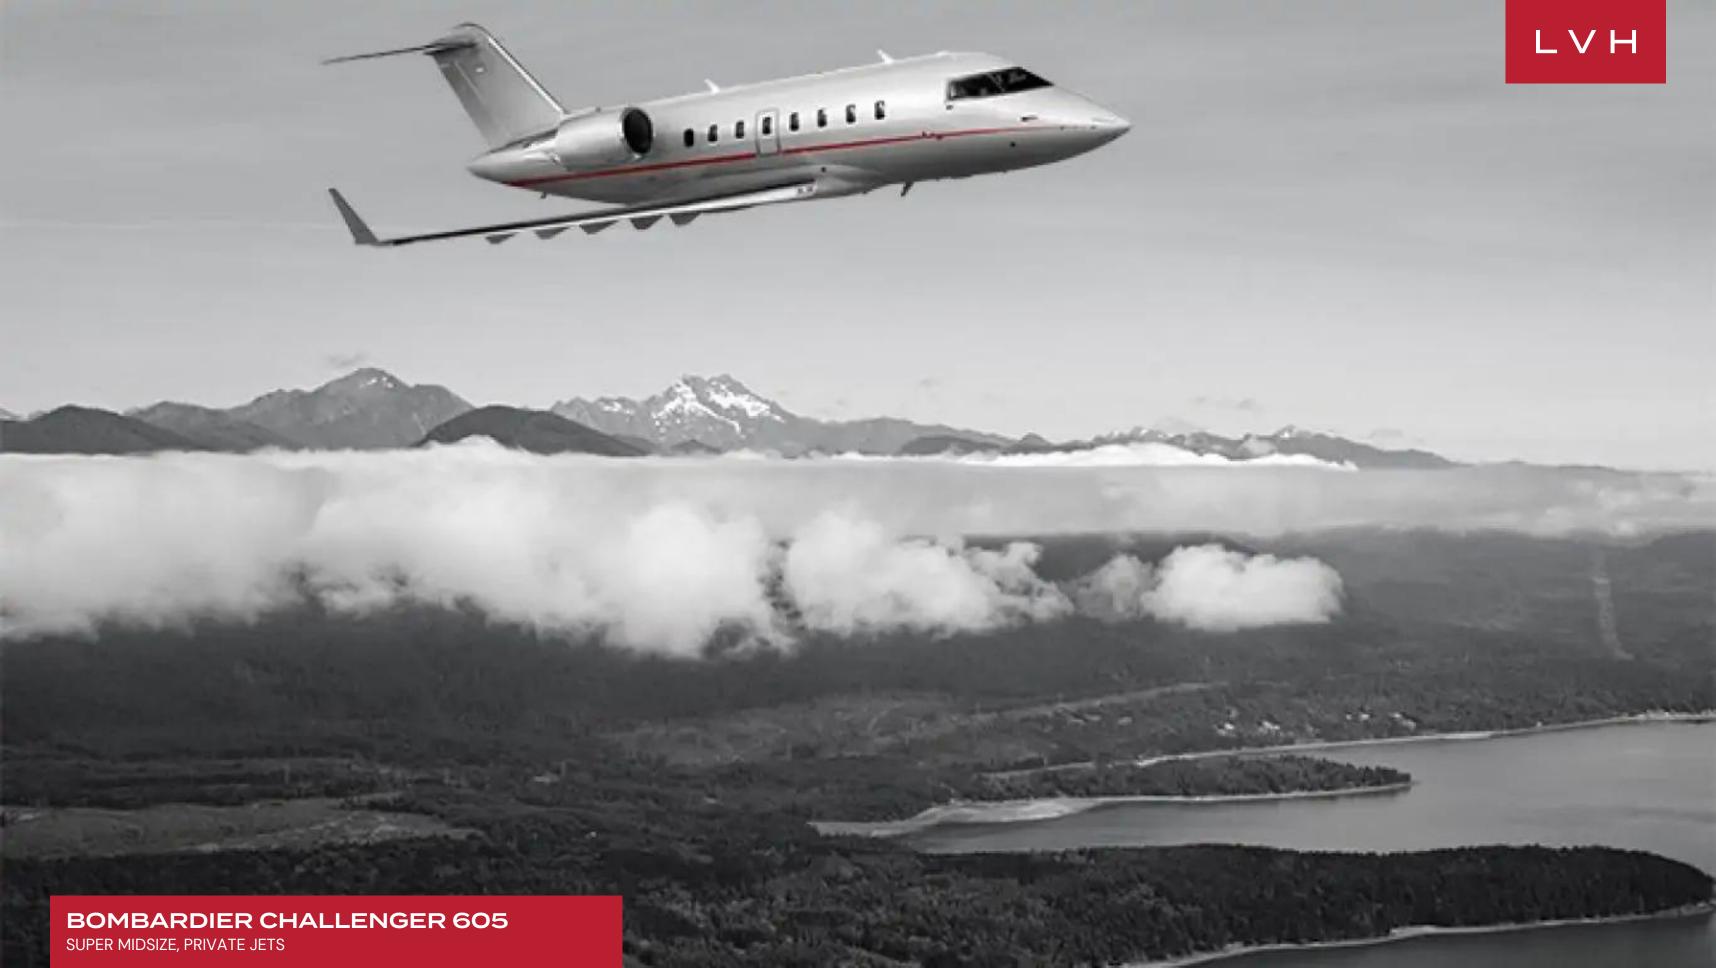

# BOMBARDIER CHALLENGER 605

**12** SEATS

5 SLEEPS

### **BOMBARDIER CHALLENGER 605**

SUPER MIDSIZE, PRIVATE JETS

Bombardier Challenger 605 is a marvel of modern aviation engineering, seamlessly blending cutting-edge technology with unrivaled performance. With a maximum range of 4,000 nm and a top speed of 0.82 Mach, this luxury jet ensures swift and efficient travel to destinations worldwide.

Accommodating up to 12 passengers or providing sleeping arrangements for 5, its spacious cabin sets a new standard in the super-midsize category.

Step into the realm of opulence as you enter the luxurious interior of the Bombardier Challenger 605. Impeccable craftsmanship and sophisticated design elements await, creating an ambiance of refined elegance. Sink into plush, sumptuously upholstered seating as you glide through the clouds in utmost comfort. The spacious cabin offers ample room to stretch out and unwind, with every detail meticulously curated to indulge your senses. Whether you're conducting business negotiations or simply enjoying a moment of relaxation, the exquisite surroundings elevate the travel experience to new heights. From the sleek finishes to the state-of-the-art amenities, every aspect of the interior exudes luxury and sophistication, ensuring a memorable journey for discerning travelers.