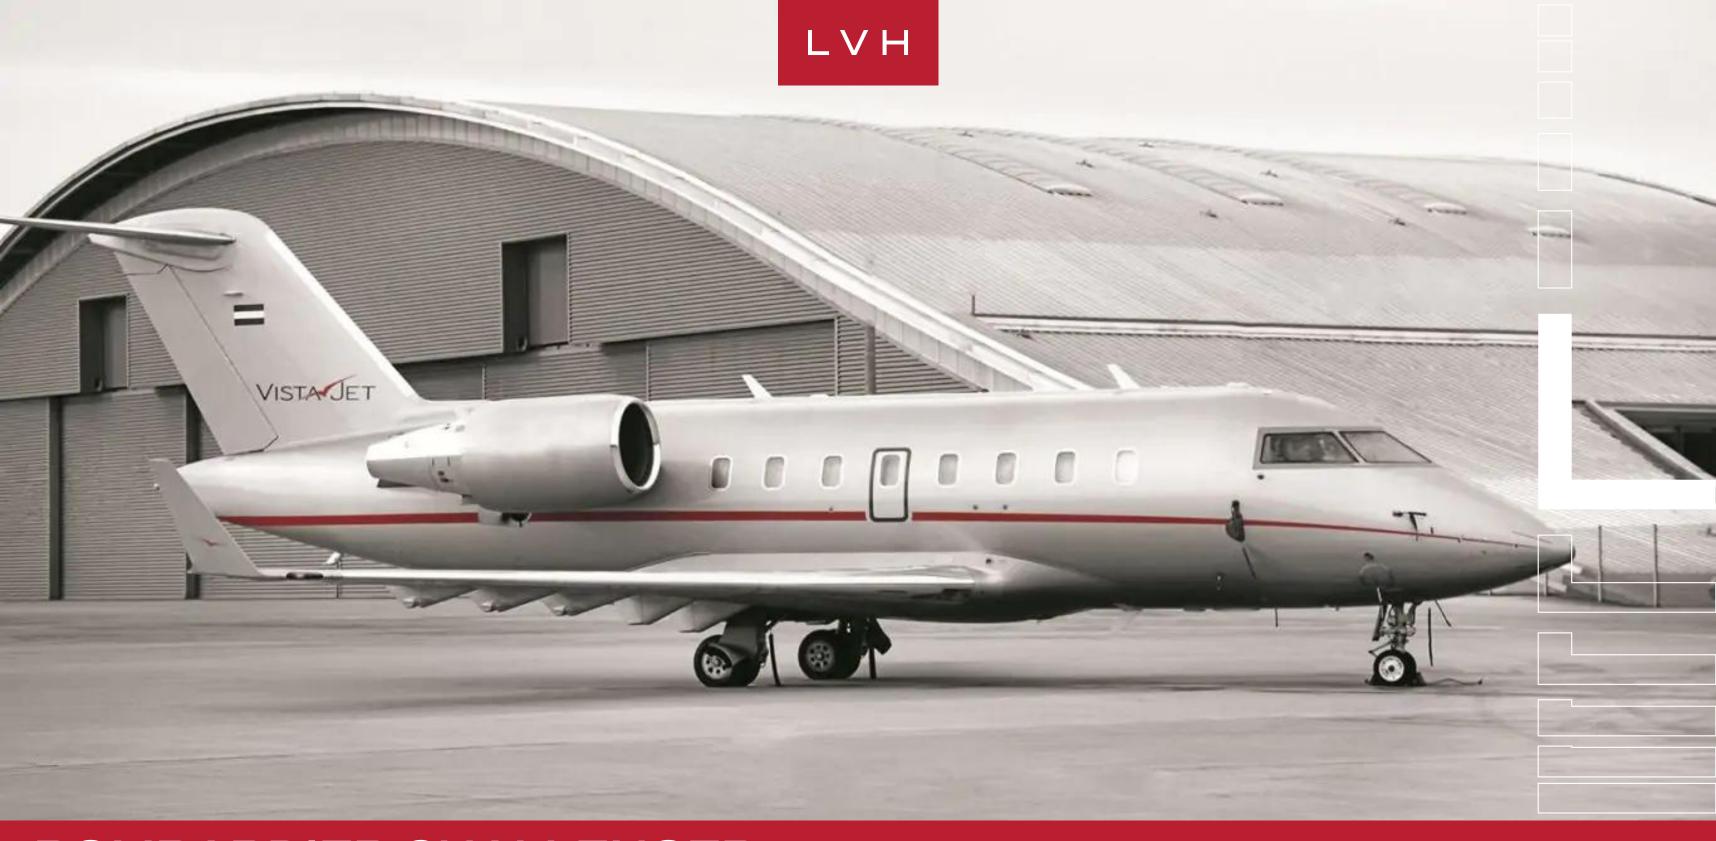

# BOMBARDIER CHALLENGER 605

**12** SEATS

5 SLEEPS

### **BOMBARDIER CHALLENGER 605**

SUPER MIDSIZE, PRIVATE JETS

Bombardier Challenger 605 is a marvel of modern aviation engineering, seamlessly blending cutting-edge technology with unrivaled performance. With a maximum range of 4,000 nm and a top speed of 0.82 Mach, this luxury jet ensures swift and efficient travel to destinations worldwide.