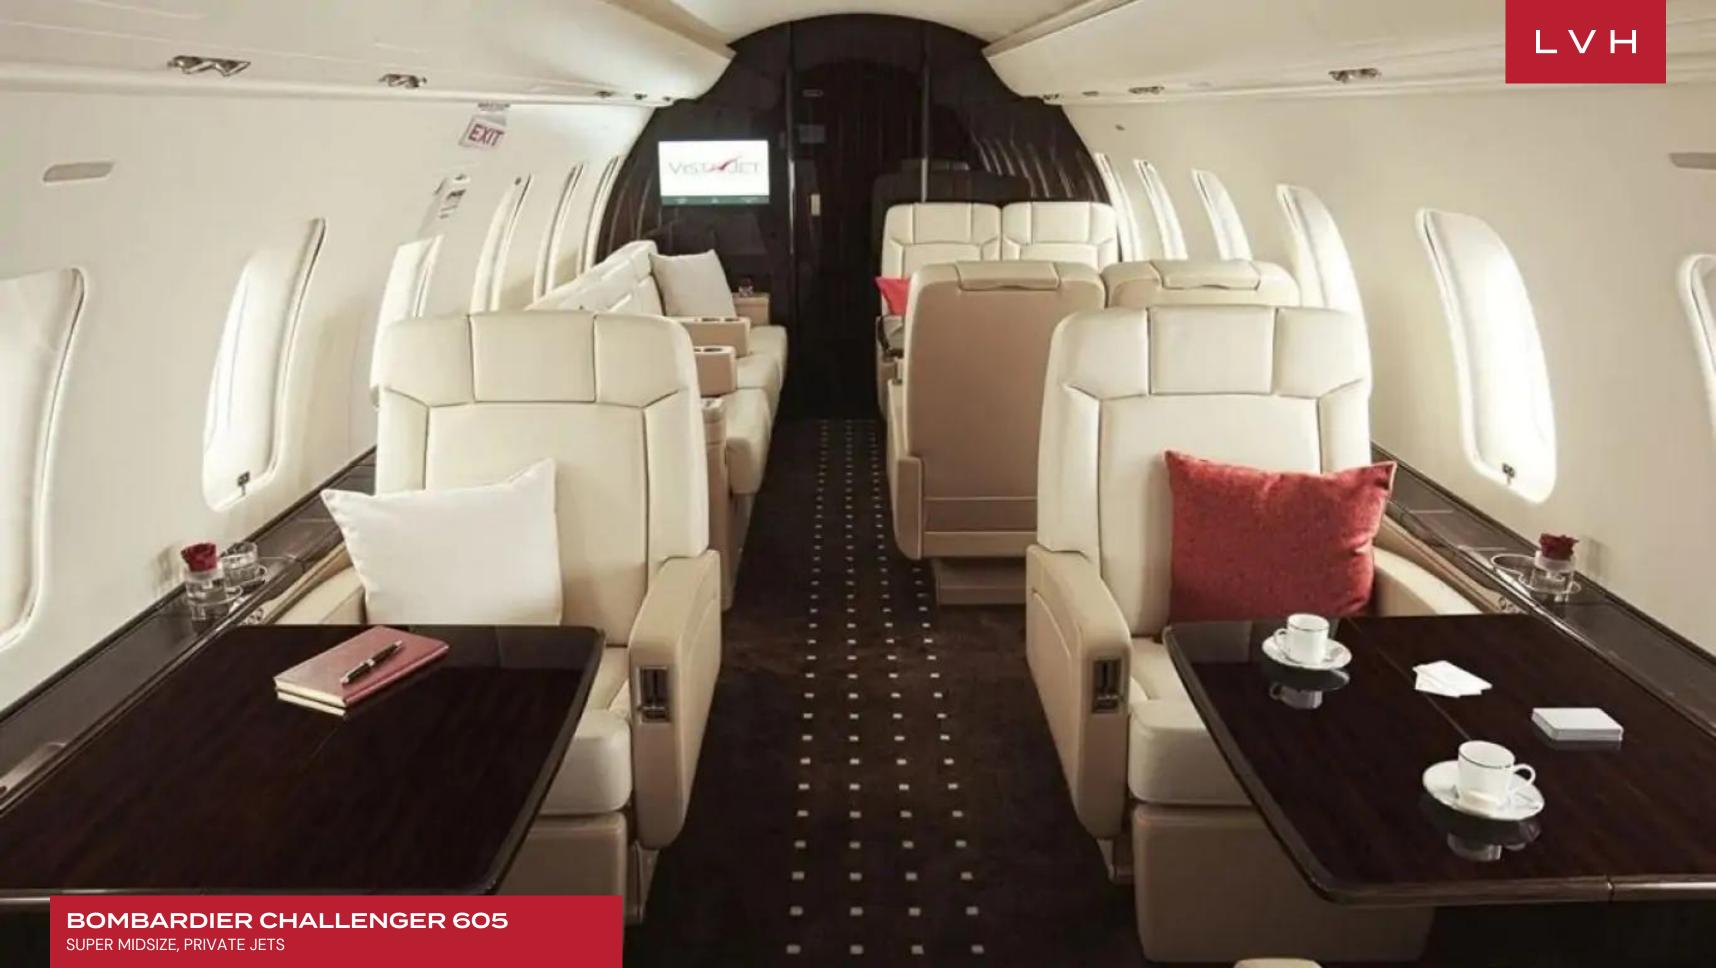

Accommodating up to 12 passengers or providing sleeping arrangements for 5, its spacious cabin sets a new standard in the super-midsize category.

Step into the realm of opulence as you enter the luxurious interior of the Bombardier Challenger 605. Impeccable craftsmanship and sophisticated design elements await, creating an ambiance of refined elegance. Sink into plush, sumptuously upholstered seating as you glide through the clouds in utmost comfort. The spacious cabin offers ample room to stretch out and unwind, with every detail meticulously curated to indulge your senses. Whether you're conducting business negotiations or simply enjoying a moment of relaxation, the exquisite surroundings elevate the travel experience to new heights. From the sleek finishes to the state-of-the-art amenities, every aspect of the interior exudes luxury and sophistication, ensuring a memorable journey for discerning travelers.