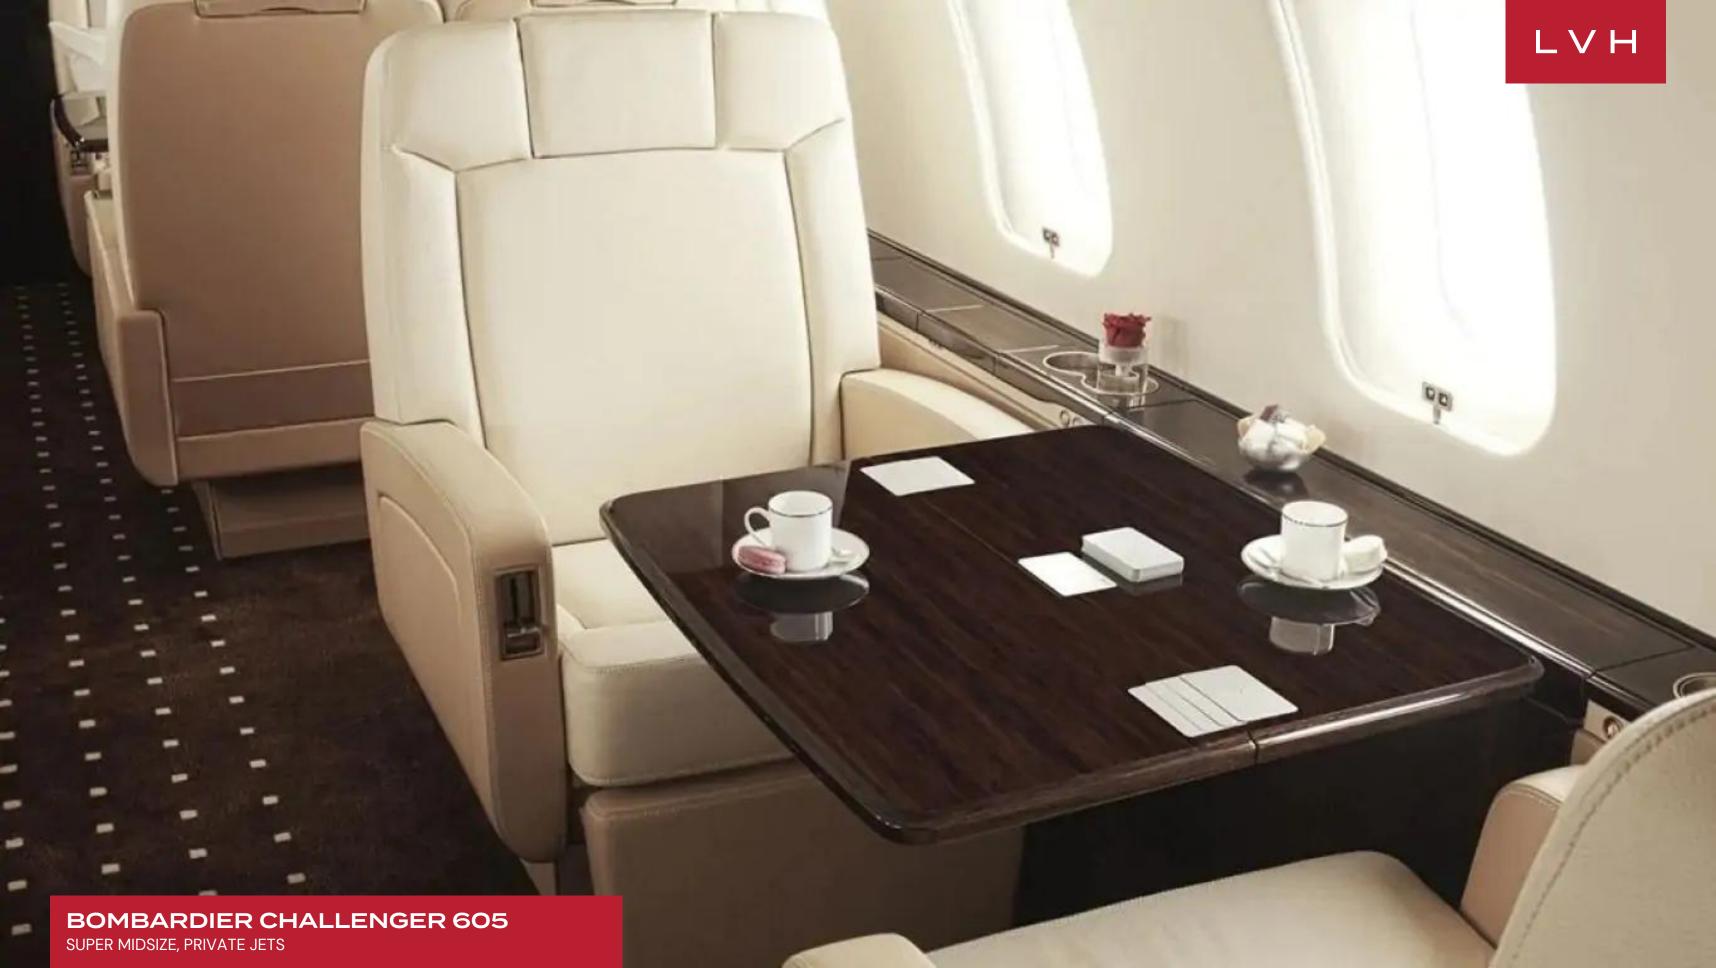

Accommodating up to 12 passengers or providing sleeping arrangements for 5, its spacious cabin sets a new standard in the super-midsize category.

Step into the realm of opulence as you enter the luxurious interior of the Bombardier Challenger 605. Impeccable craftsmanship and sophisticated design elements await, creating an ambiance of refined elegance. Sink into plush, sumptuously upholstered seating as you glide through the clouds in utmost comfort. The spacious cabin offers ample room to stretch out and unwind, with every detail meticulously curated to indulge your senses. Whether you're conducting business negotiations or simply enjoying a moment of relaxation, the exquisite surroundings elevate the travel experience to new heights. From the sleek finishes to the state-of-the-art amenities, every aspect of the interior exudes luxury and sophistication, ensuring a memorable journey for discerning travelers.