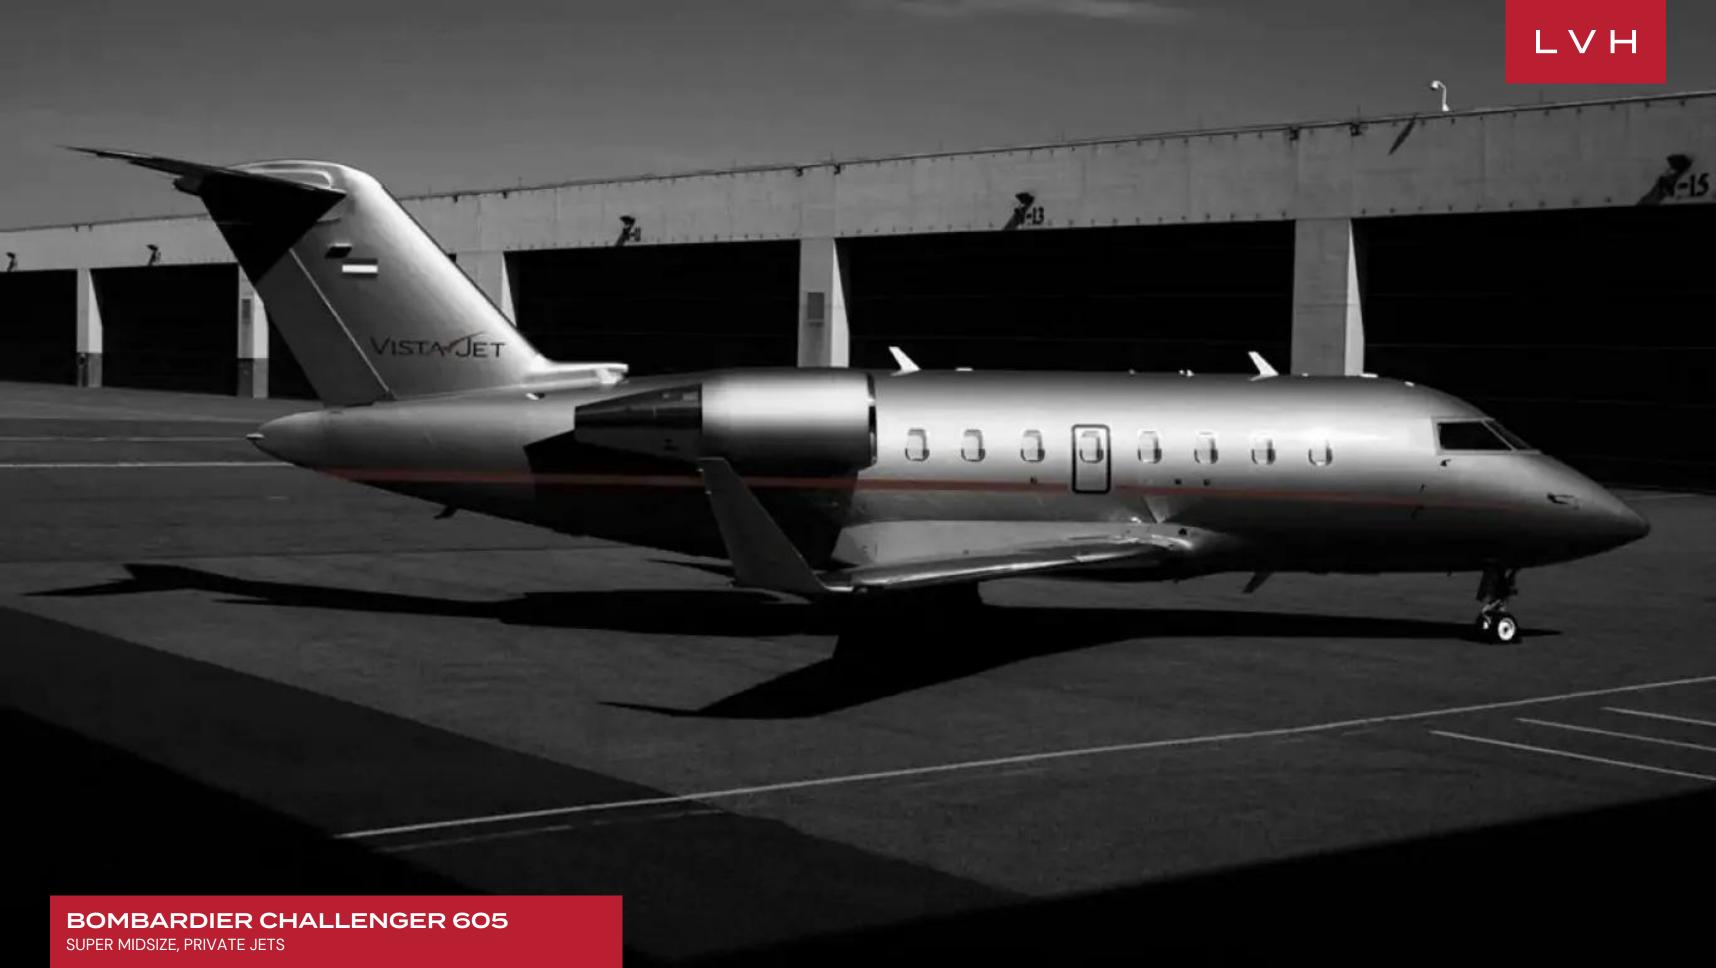

# BOMBARDIER CHALLENGER 605

**12** SEATS

5 SLEEPS

### **BOMBARDIER CHALLENGER 605**

SUPER MIDSIZE, PRIVATE JETS

Bombardier Challenger 605 is a marvel of modern aviation engineering, seamlessly blending cutting-edge technology with unrivaled performance. With a maximum range of 4,000 nm and a top speed of 0.82 Mach, this luxury jet ensures swift and efficient travel to destinations worldwide.

Accommodating up to 12 passengers or providing sleeping arrangements for 5, its spacious cabin sets a new standard in the super-midsize category.

Step into the realm of opulence as you enter the luxurious interior of the Bombardier Challenger 605. Impeccable craftsmanship and sophisticated design elements await, creating an ambiance of refined elegance. Sink into plush, sumptuously upholstered seating as you glide through the clouds in utmost comfort. The spacious cabin offers ample room to stretch out and unwind, with every detail meticulously curated to indulge your senses. Whether you're conducting business negotiations or simply enjoying a moment of relaxation, the exquisite surroundings elevate the travel experience to new heights. From the sleek finishes to the state-of-the-art amenities, every aspect of the interior exudes luxury and sophistication, ensuring a memorable journey for discerning travelers.