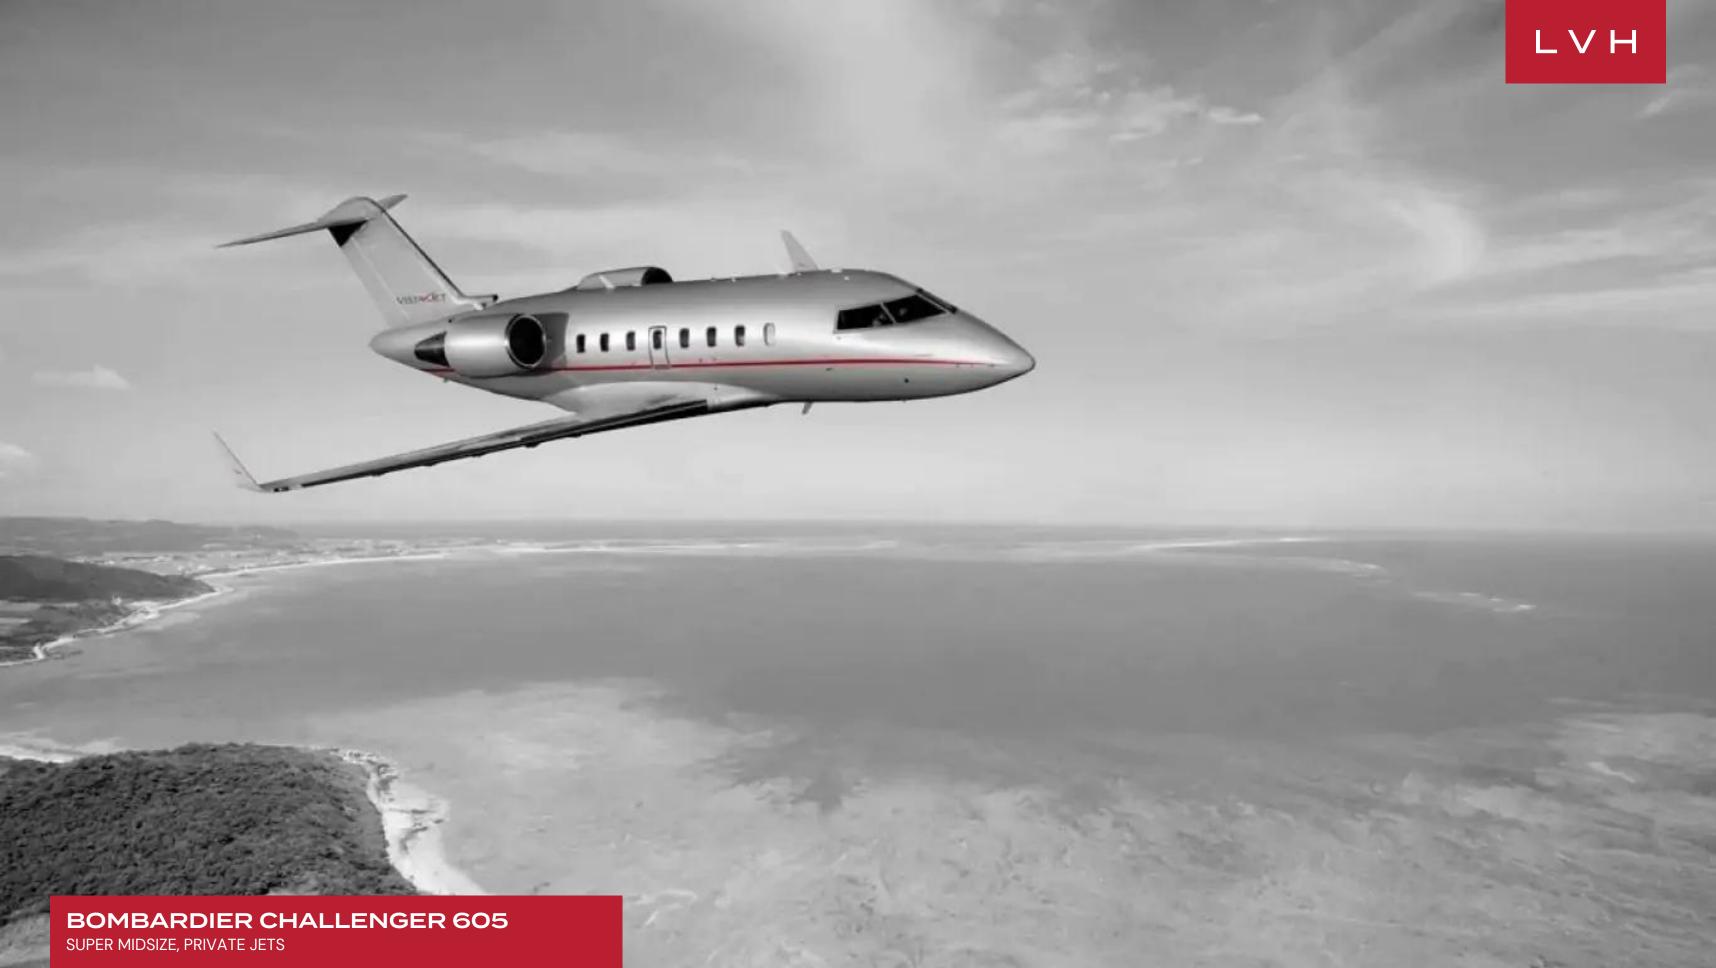

# BOMBARDIER CHALLENGER 605

**12** SEATS

5 SLEEPS

### **BOMBARDIER CHALLENGER 605**

SUPER MIDSIZE, PRIVATE JETS

Bombardier Challenger 605 is a marvel of modern aviation engineering, seamlessly blending cutting-edge technology with unrivaled performance. With a maximum range of 4,000 nm and a top speed of 0.82 Mach, this luxury jet ensures swift and efficient travel to destinations worldwide.