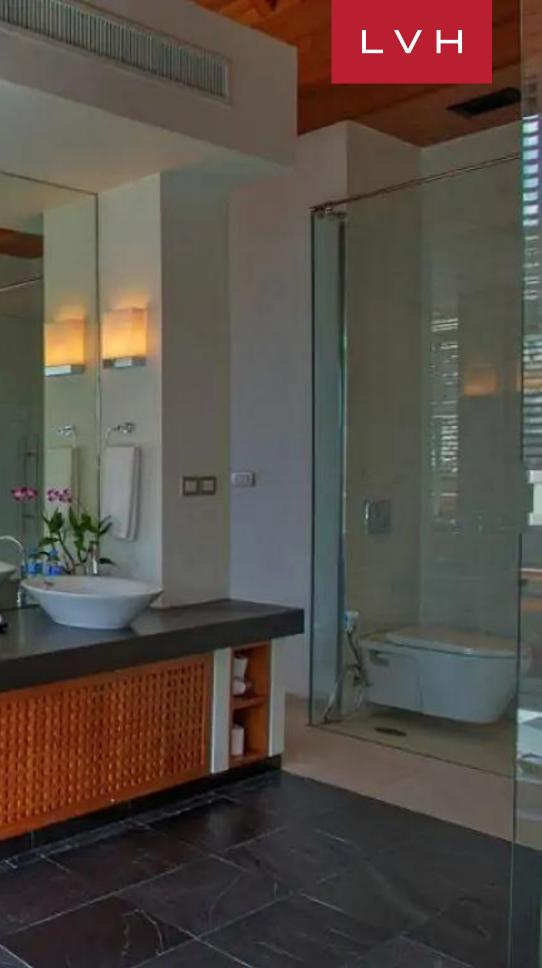

It is unique because it can be featured as a one-bedroom grand villa or a 4 bedroom enormous villa. The main living room is surrounded by full-length sliding doors which can be hidden making it room completely vulnerable to the fresh breeze of the Andaman Sea. The Master bedroom contains one of the most stunning views in Phuket as guests overlook the villa and witness Yachts and large cruise ships enter the Patong Bay during the high season. The bedroom also has a spacious ensuite bathroom and a sizeable bathtub to soak and relax after a day in the sun.