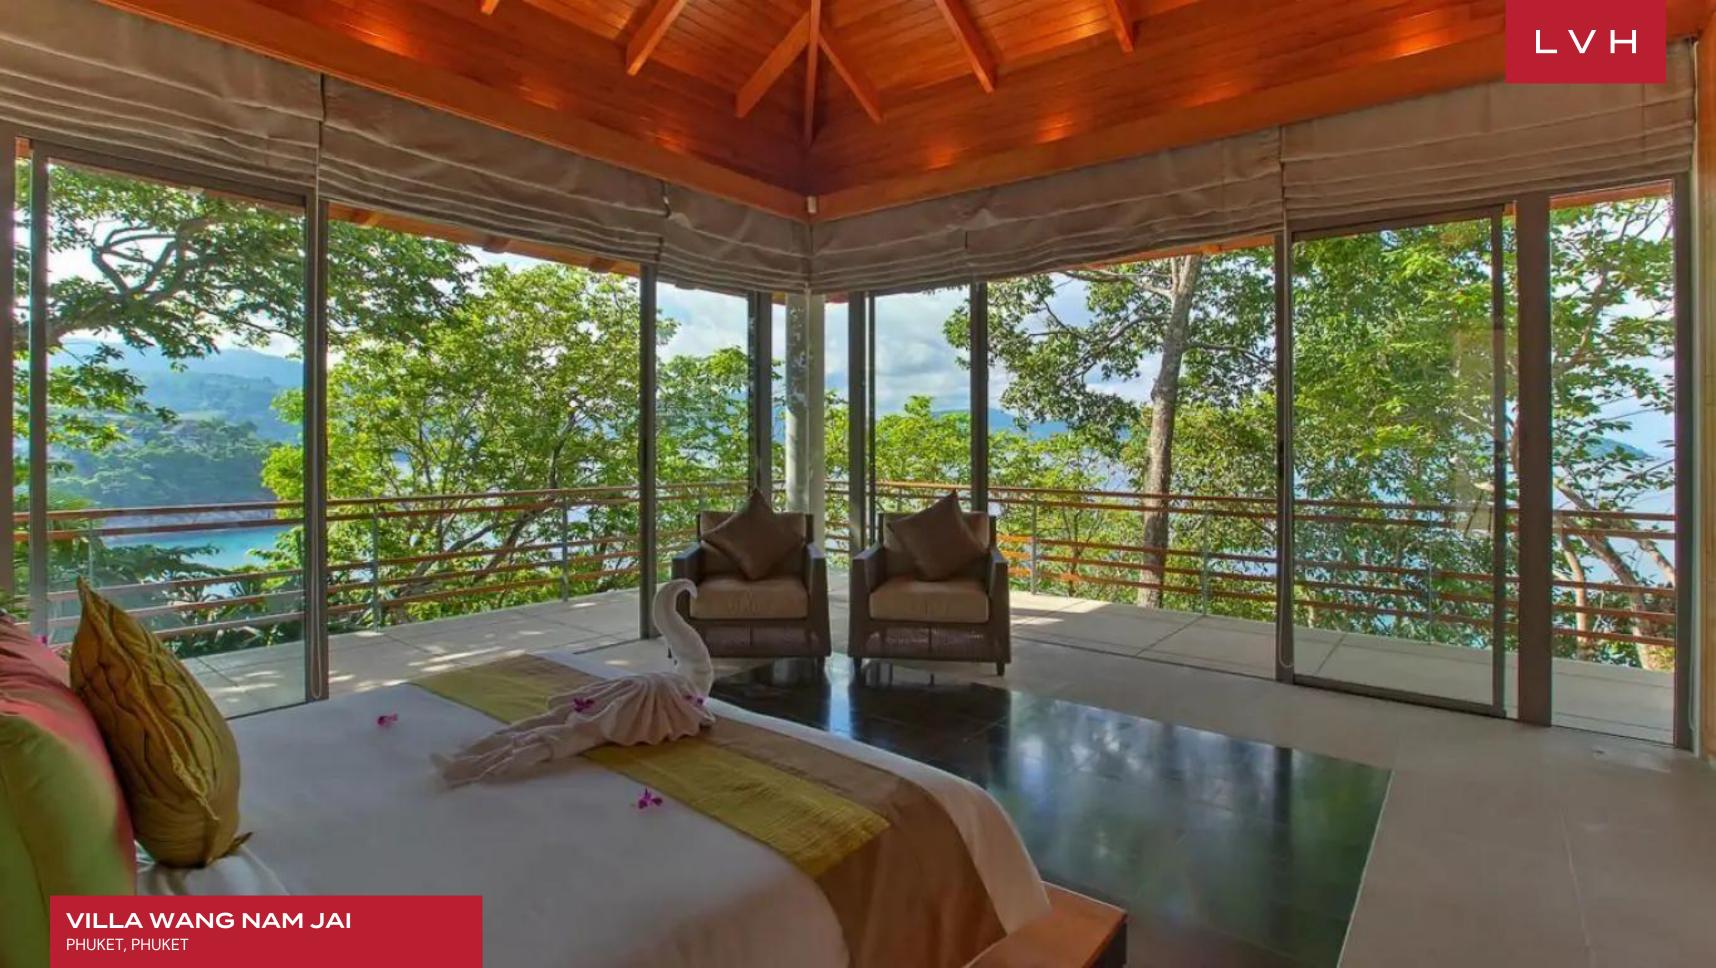

#### VILLA WANG NAM JAI

PHUKET, PHUKET

Villa Wang Nam Jai is a stunning oceanfront villa that combines visual elements of Asian style architecture with a Western design by Arte Charpentier of France. Nestled in the quiet and protected development of Jomchang at the end of Millionaire's Mile, the luxurious property provides guests with the most exclusive and finest villa retreat in Phuket.

It is unique because it can be featured as a one-bedroom grand villa or a 4 bedroom enormous villa. The main living room is surrounded by full-length sliding doors which can be hidden making it room completely vulnerable to the fresh breeze of the Andaman Sea. The Master bedroom contains one of the most stunning views in Phuket as guests overlook the villa and witness Yachts and large cruise ships enter the Patong Bay during the high season. The bedroom also has a spacious ensuite bathroom and a sizeable bathtub to soak and relax after a day in the sun.

Stepping out the door will lead you right into the infinity pool overlooking the Patong Bay and the outdoor barbeque area capable of hosting ten villa guests. With just a short walk down the path made for the villa, guests have the option of swimming and snorkeling at the villa development's common area space on the ocean.