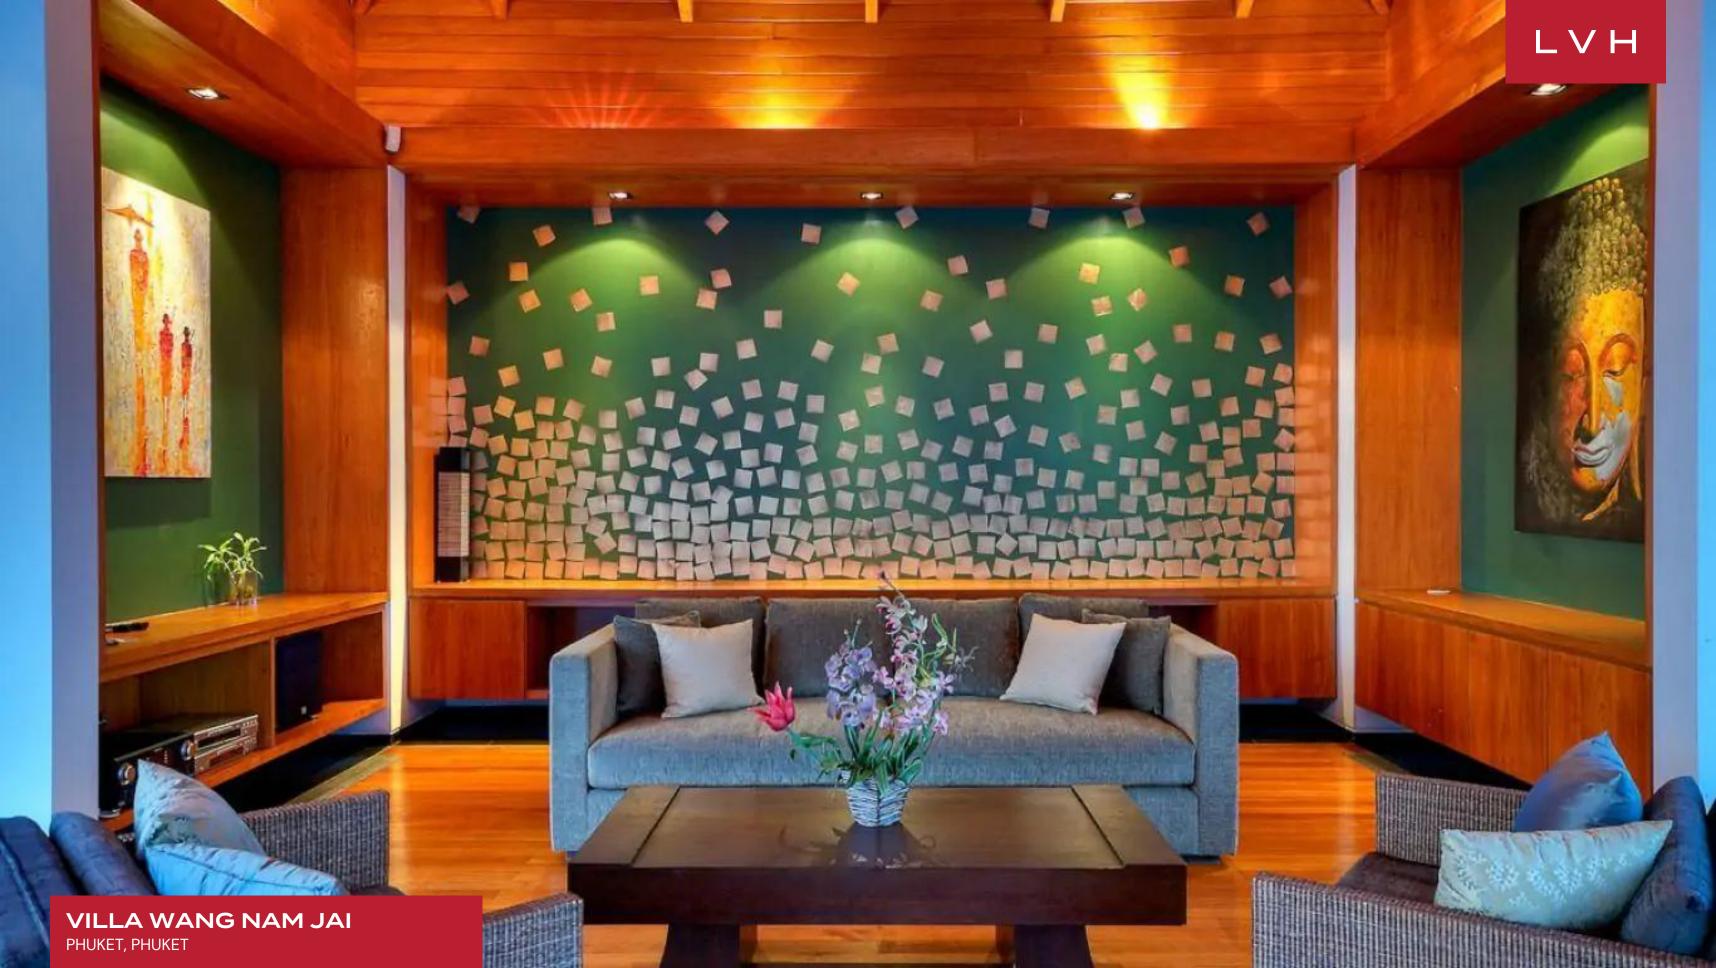

#### VILLA WANG NAM JAI

PHUKET, PHUKET

Villa Wang Nam Jai is a stunning oceanfront villa that combines visual elements of Asian style architecture with a Western design by Arte Charpentier of France. Nestled in the quiet and protected development of Jomchang at the end of Millionaire's Mile, the luxurious property provides guests with the most exclusive and finest villa retreat in Phuket.

It is unique because it can be featured as a one-bedroom grand villa or a 4 bedroom enormous villa. The main living room is surrounded by full-length sliding doors which can be hidden making it room completely vulnerable to the fresh breeze of the Andaman Sea. The Master bedroom contains one of the most stunning views in Phuket as guests overlook the villa and witness Yachts and large cruise ships enter the Patong Bay during the high season. The bedroom also has a spacious ensuite bathroom and a sizeable bathtub to soak and relax after a day in the sun.

Stepping out the door will lead you right into the infinity pool overlooking the Patong Bay and the outdoor barbeque area capable of hosting ten villa guests. With just a short walk down the path made for the villa, guests have the option of swimming and snorkeling at the villa development's common area space on the ocean.