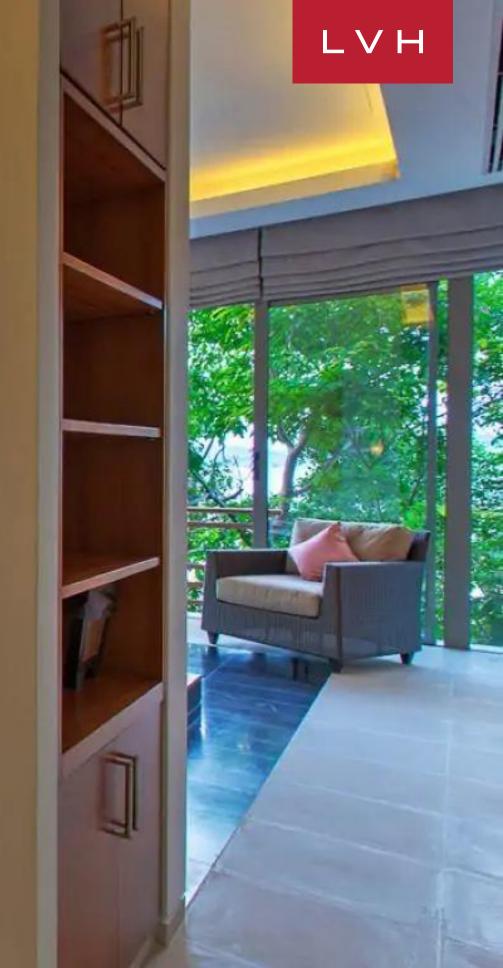

It is unique because it can be featured as a one-bedroom grand villa or a 4 bedroom enormous villa. The main living room is surrounded by full-length sliding doors which can be hidden making it room completely vulnerable to the fresh breeze of the Andaman Sea. The Master bedroom contains one of the most stunning views in Phuket as guests overlook the villa and witness Yachts and large cruise ships enter the Patong Bay during the high season. The bedroom also has a spacious ensuite bathroom and a sizeable bathtub to soak and relax after a day in the sun.

Stepping out the door will lead you right into the infinity pool overlooking the Patong Bay and the outdoor barbeque area capable of hosting ten villa guests. With just a short walk down the path made for the villa, guests have the option of swimming and snorkeling at the villa development's common area space on the ocean.