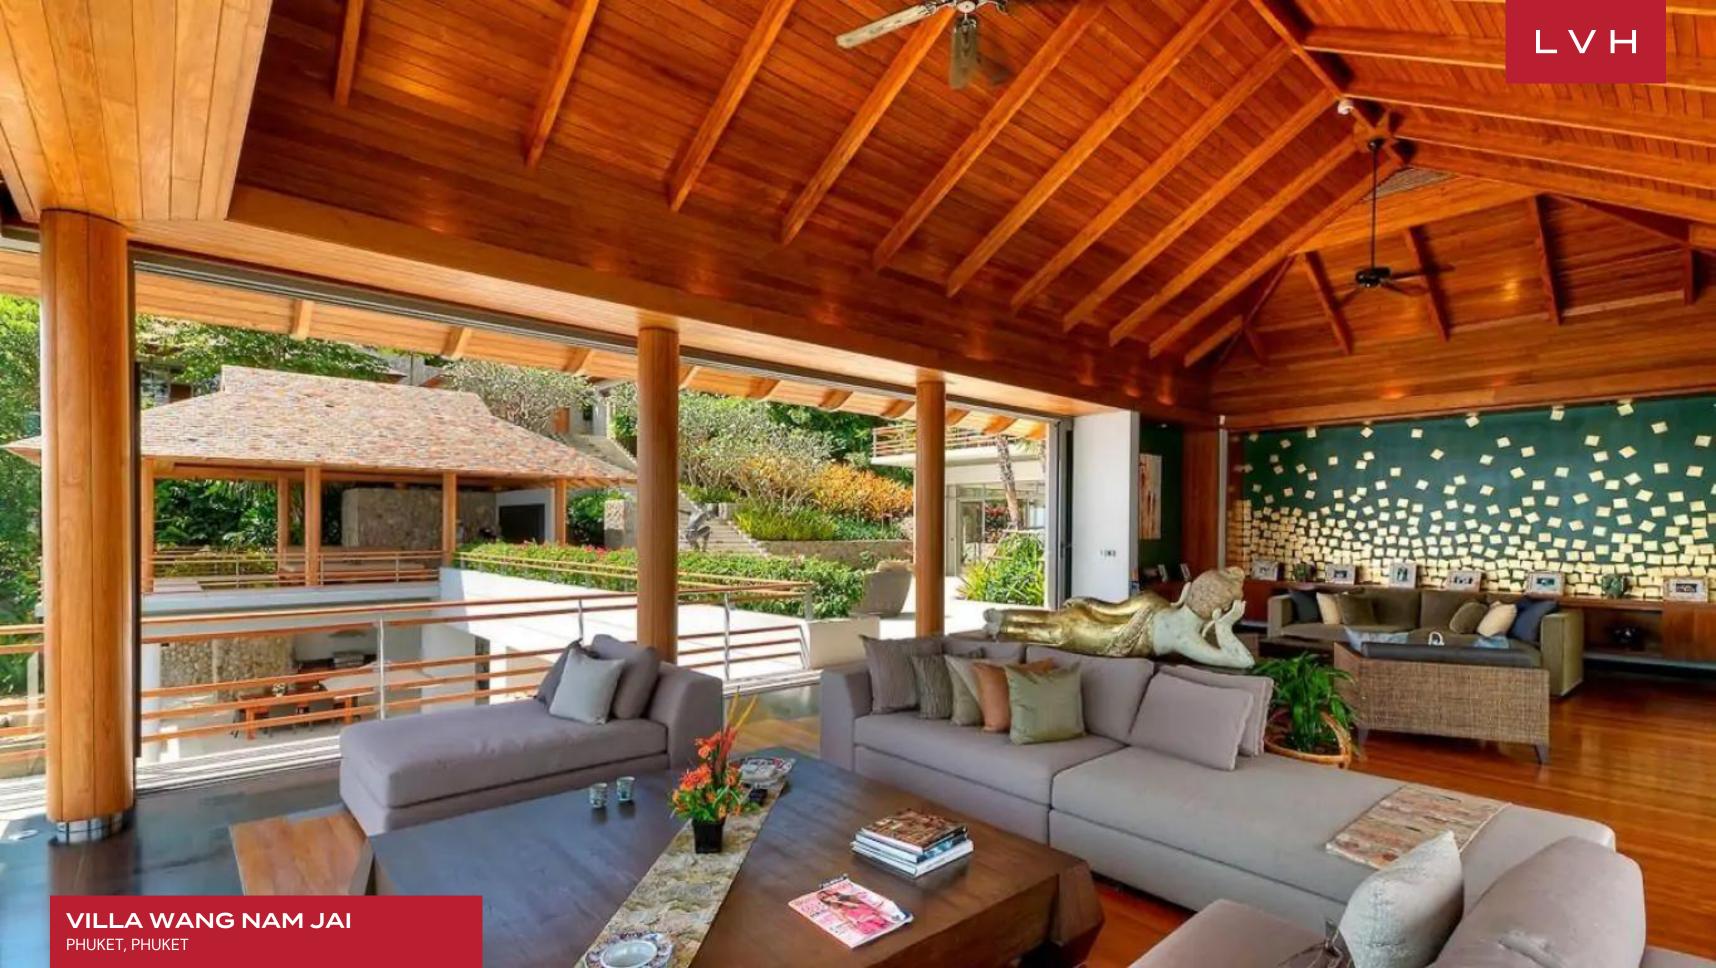

#### VILLA WANG NAM JAI

PHUKET, PHUKET

Villa Wang Nam Jai is a stunning oceanfront villa that combines visual elements of Asian style architecture with a Western design by Arte Charpentier of France. Nestled in the quiet and protected development of Jomchang at the end of Millionaire's Mile, the luxurious property provides guests with the most exclusive and finest villa retreat in Phuket.

It is unique because it can be featured as a one-bedroom grand villa or a 4 bedroom enormous villa. The main living room is surrounded by full-length sliding doors which can be hidden making it room completely vulnerable to the fresh breeze of the Andaman Sea. The Master bedroom contains one of the most stunning views in Phuket as guests overlook the villa and witness Yachts and large cruise ships enter the Patong Bay during the high season. The bedroom also has a spacious ensuite bathroom and a sizeable bathtub to soak and relax after a day in the sun.

Stepping out the door will lead you right into the infinity pool overlooking the Patong Bay and the outdoor barbeque area capable of hosting ten villa guests. With just a short walk down the path made for the villa, guests have the option of swimming and snorkeling at the villa development's common area space on the ocean.