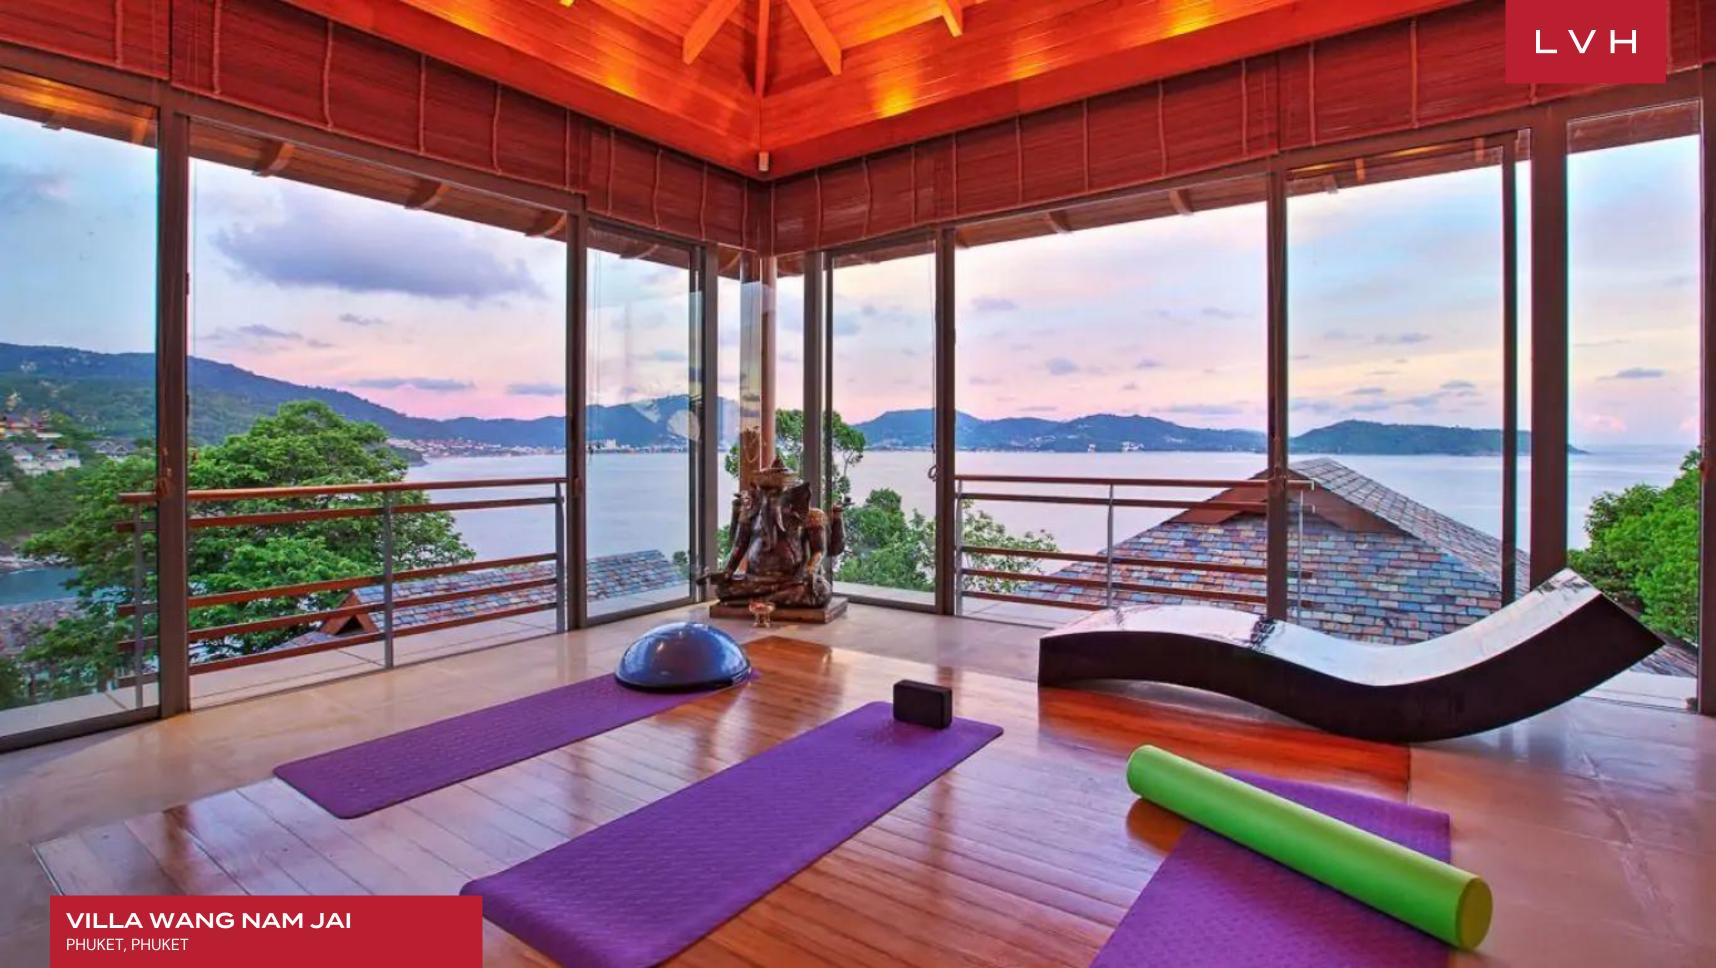

#### VILLA WANG NAM JAI

PHUKET, PHUKET

Villa Wang Nam Jai is a stunning oceanfront villa that combines visual elements of Asian style architecture with a Western design by Arte Charpentier of France. Nestled in the quiet and protected development of Jomchang at the end of Millionaire's Mile, the luxurious property provides guests with the most exclusive and finest villa retreat in Phuket.

It is unique because it can be featured as a one-bedroom grand villa or a 4 bedroom enormous villa. The main living room is surrounded by full-length sliding doors which can be hidden making it room completely vulnerable to the fresh breeze of the Andaman Sea. The Master bedroom contains one of the most stunning views in Phuket as guests overlook the villa and witness Yachts and large cruise ships enter the Patong Bay during the high season. The bedroom also has a spacious ensuite bathroom and a sizeable bathtub to soak and relax after a day in the sun.

Stepping out the door will lead you right into the infinity pool overlooking the Patong Bay and the outdoor barbeque area capable of hosting ten villa guests. With just a short walk down the path made for the villa, guests have the option of swimming and snorkeling at the villa development's common area space on the ocean.