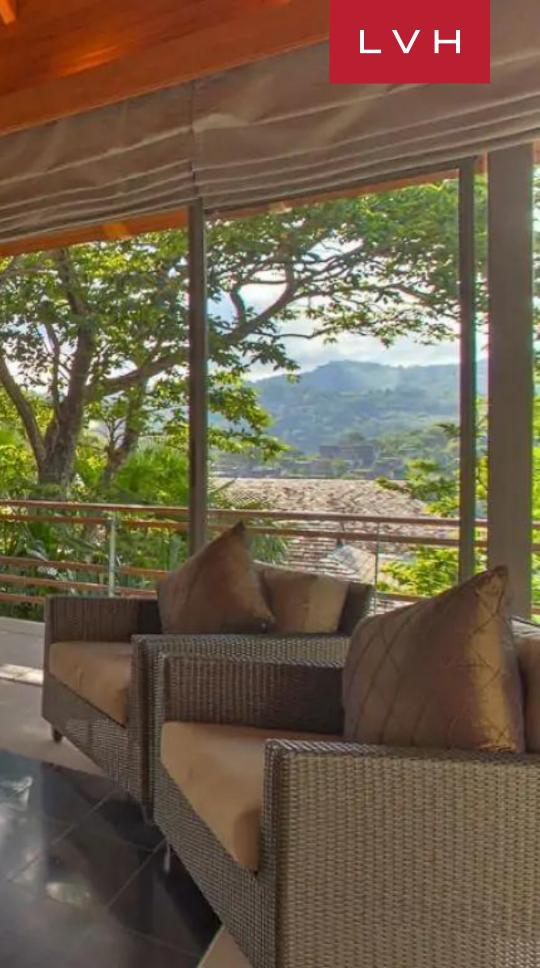

It is unique because it can be featured as a one-bedroom grand villa or a 4 bedroom enormous villa. The main living room is surrounded by full-length sliding doors which can be hidden making it room completely vulnerable to the fresh breeze of the Andaman Sea. The Master bedroom contains one of the most stunning views in Phuket as guests overlook the villa and witness Yachts and large cruise ships enter the Patong Bay during the high season. The bedroom also has a spacious ensuite bathroom and a sizeable bathtub to soak and relax after a day in the sun.

Stepping out the door will lead you right into the infinity pool overlooking the Patong Bay and the outdoor barbeque area capable of hosting ten villa guests. With just a short walk down the path made for the villa, guests have the option of swimming and snorkeling at the villa development's common area space on the ocean.