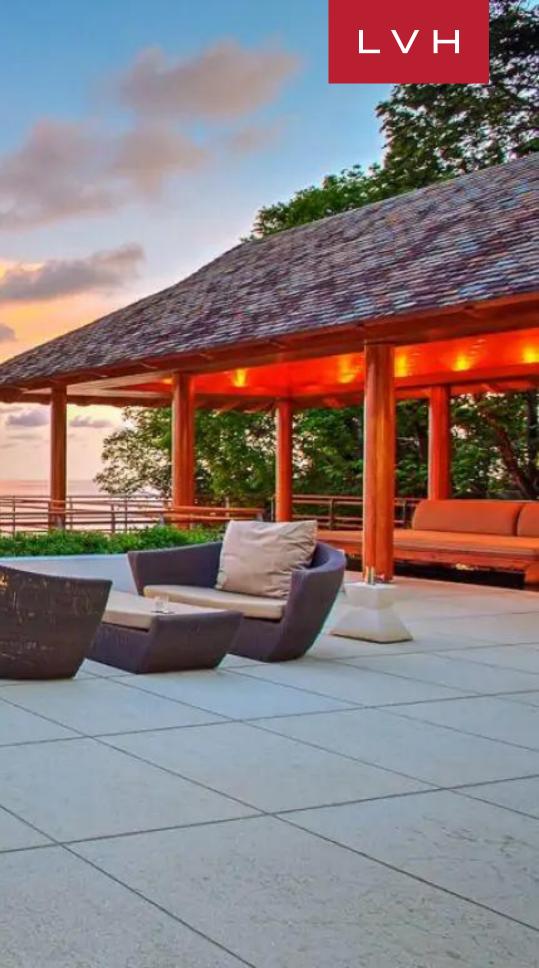

It is unique because it can be featured as a one-bedroom grand villa or a 4 bedroom enormous villa. The main living room is surrounded by full-length sliding doors which can be hidden making it room completely vulnerable to the fresh breeze of the Andaman Sea. The Master bedroom contains one of the most stunning views in Phuket as guests overlook the villa and witness Yachts and large cruise ships enter the Patong Bay during the high season. The bedroom also has a spacious ensuite bathroom and a sizeable bathtub to soak and relax after a day in the sun.

Stepping out the door will lead you right into the infinity pool overlooking the Patong Bay and the outdoor barbeque area capable of hosting ten villa guests. With just a short walk down the path made for the villa, guests have the option of swimming and snorkeling at the villa development's common area space on the ocean.