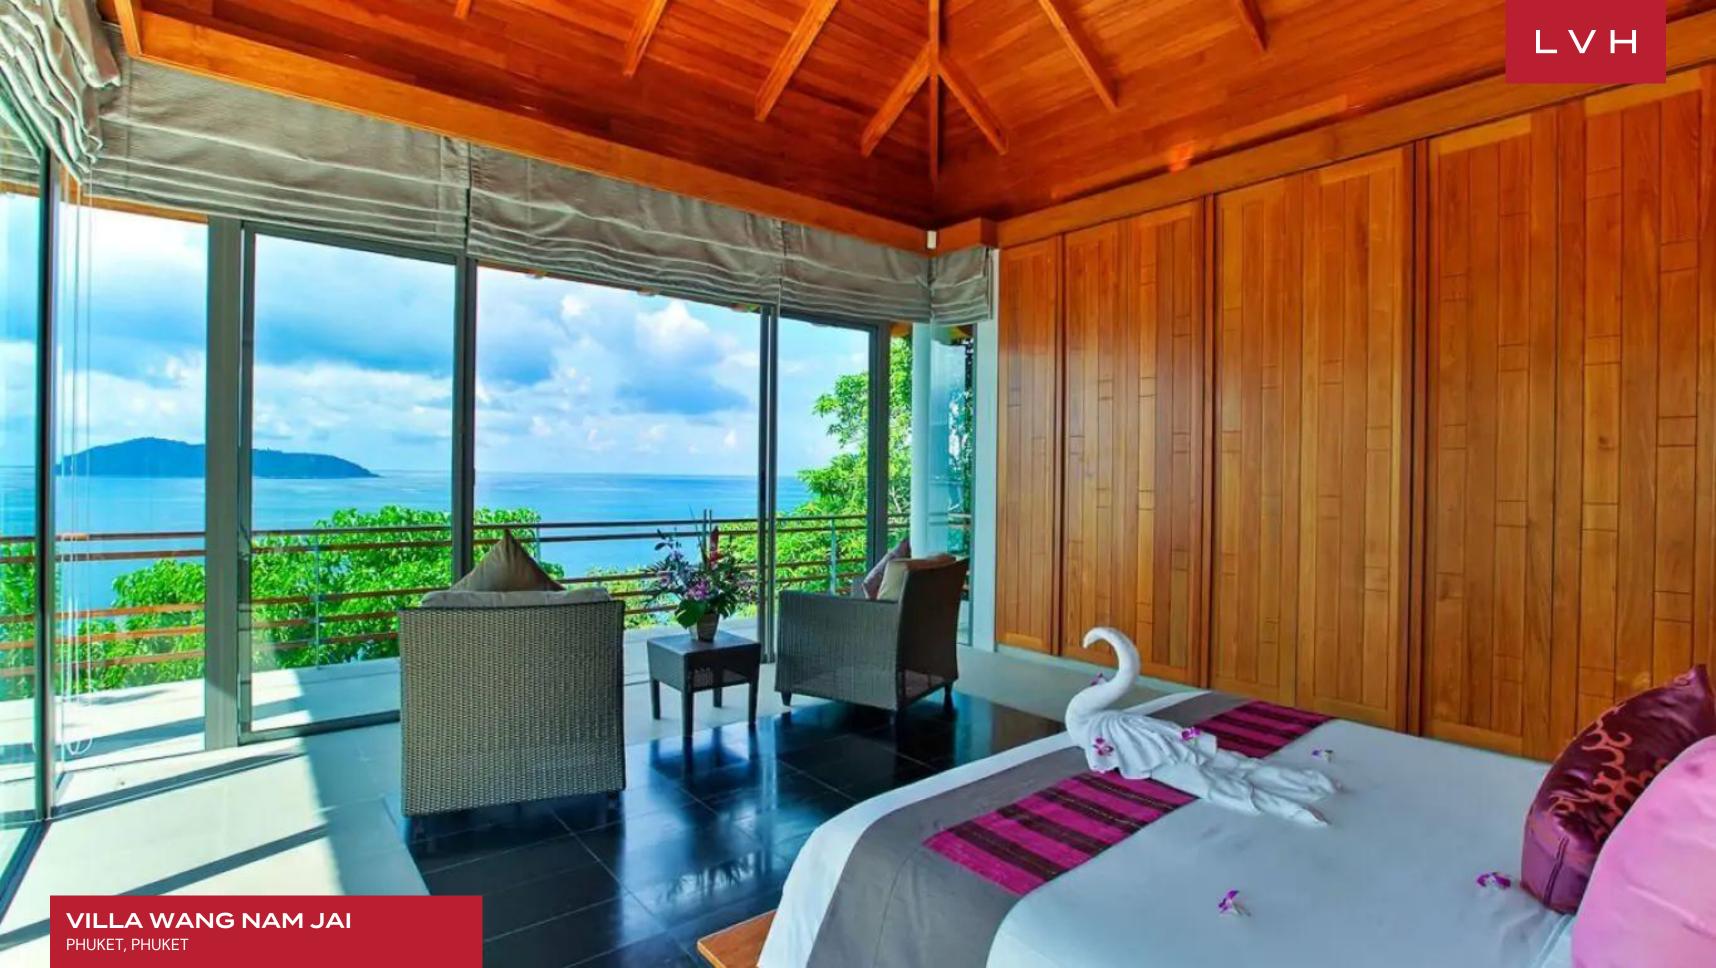

#### VILLA WANG NAM JAI

PHUKET, PHUKET

Villa Wang Nam Jai is a stunning oceanfront villa that combines visual elements of Asian style architecture with a Western design by Arte Charpentier of France. Nestled in the quiet and protected development of Jomchang at the end of Millionaire's Mile, the luxurious property provides guests with the most exclusive and finest villa retreat in Phuket.

It is unique because it can be featured as a one-bedroom grand villa or a 4 bedroom enormous villa. The main living room is surrounded by full-length sliding doors which can be hidden making it room completely vulnerable to the fresh breeze of the Andaman Sea. The Master bedroom contains one of the most stunning views in Phuket as guests overlook the villa and witness Yachts and large cruise ships enter the Patong Bay during the high season. The bedroom also has a spacious ensuite bathroom and a sizeable bathtub to soak and relax after a day in the sun.

Stepping out the door will lead you right into the infinity pool overlooking the Patong Bay and the outdoor barbeque area capable of hosting ten villa guests. With just a short walk down the path made for the villa, guests have the option of swimming and snorkeling at the villa development's common area space on the ocean.