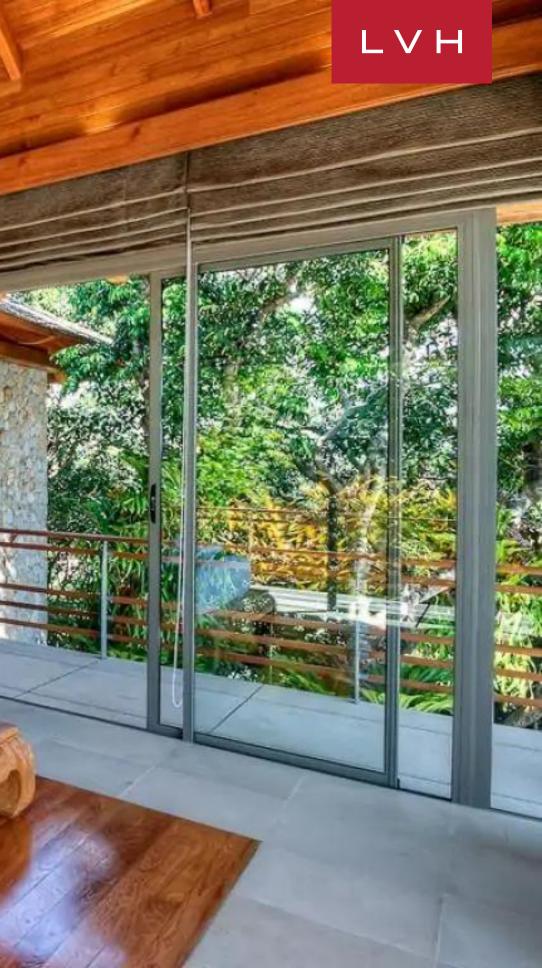

It is unique because it can be featured as a one-bedroom grand villa or a 4 bedroom enormous villa. The main living room is surrounded by full-length sliding doors which can be hidden making it room completely vulnerable to the fresh breeze of the Andaman Sea. The Master bedroom contains one of the most stunning views in Phuket as guests overlook the villa and witness Yachts and large cruise ships enter the Patong Bay during the high season. The bedroom also has a spacious ensuite bathroom and a sizeable bathtub to soak and relax after a day in the sun.