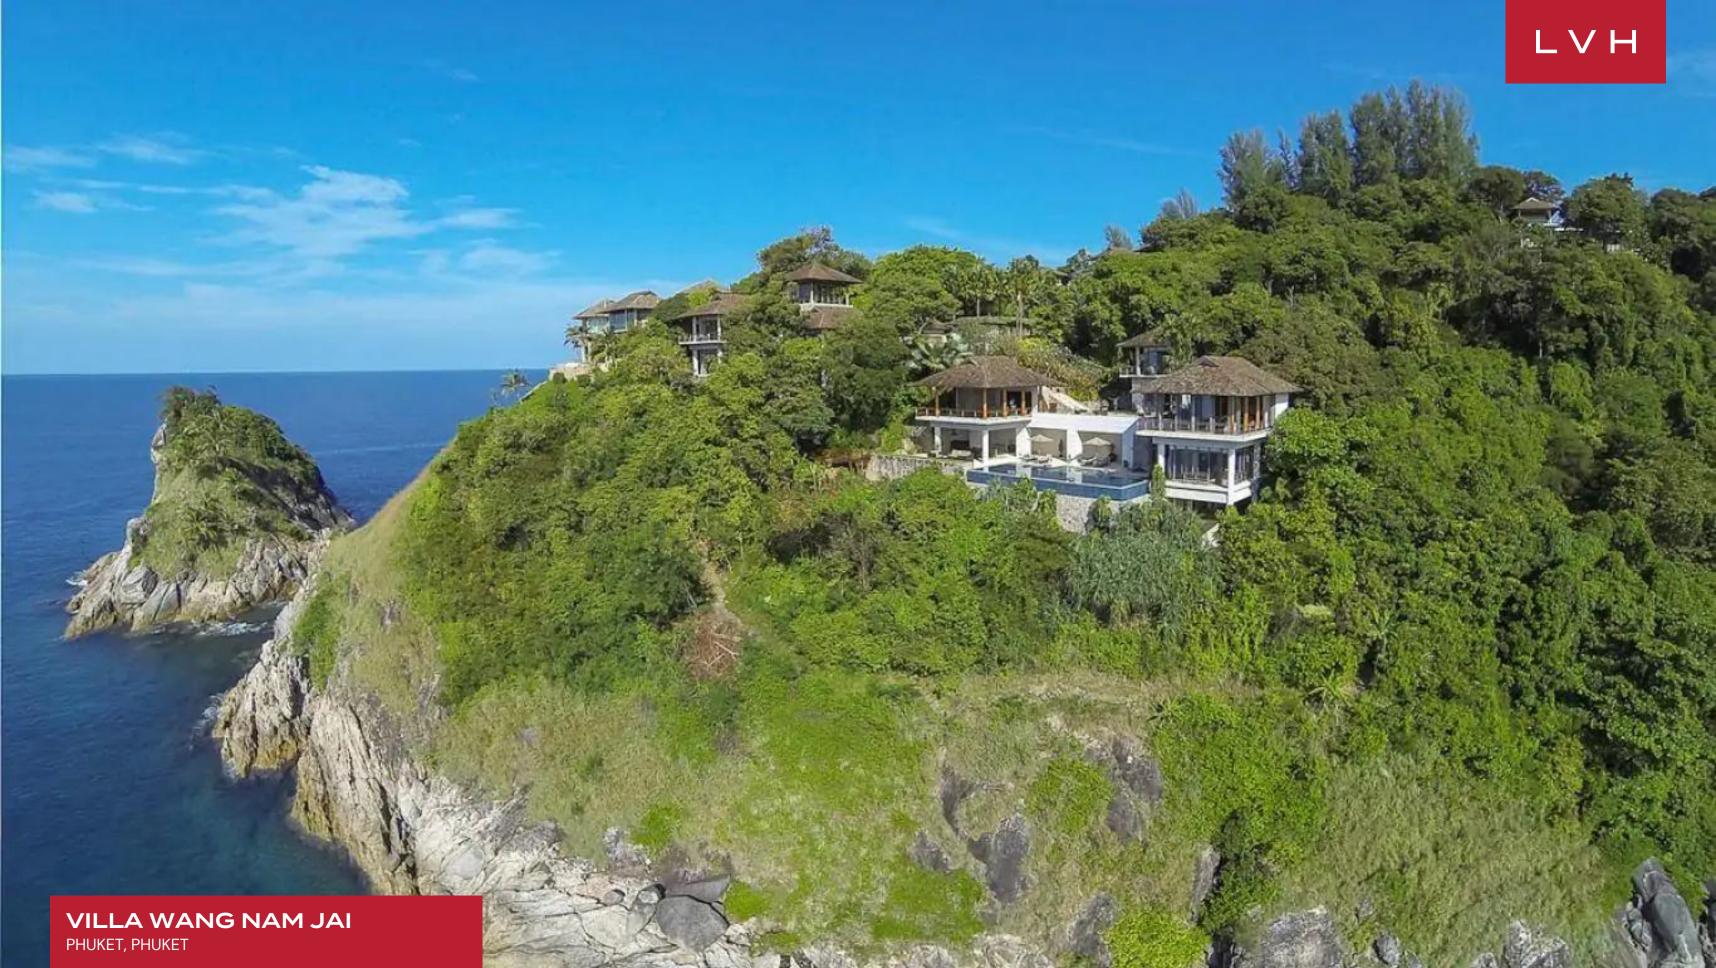

### VILLA WANG NAM JAI PHUKET, PHUKET, THAILAND

1 ch

 $L \vee H$ 

#### VILLA WANG NAM JAI

PHUKET, PHUKET

Villa Wang Nam Jai is a stunning oceanfront villa that combines visual elements of Asian style architecture with a Western design by Arte Charpentier of France. Nestled in the quiet and protected development of Jomchang at the end of Millionaire's Mile, the luxurious property provides guests with the most exclusive and finest villa retreat in Phuket.

It is unique because it can be featured as a one-bedroom grand villa or a 4 bedroom enormous villa. The main living room is surrounded by full-length sliding doors which can be hidden making it room completely vulnerable to the fresh breeze of the Andaman Sea. The Master bedroom contains one of the most stunning views in Phuket as guests overlook the villa and witness Yachts and large cruise ships enter the Patong Bay during the high season. The bedroom also has a spacious ensuite bathroom and a sizeable bathtub to soak and relax after a day in the sun.

Stepping out the door will lead you right into the infinity pool overlooking the Patong Bay and the outdoor barbeque area capable of hosting ten villa guests. With just a short walk down the path made for the villa, guests have the option of swimming and snorkeling at the villa development's common area space on the ocean.