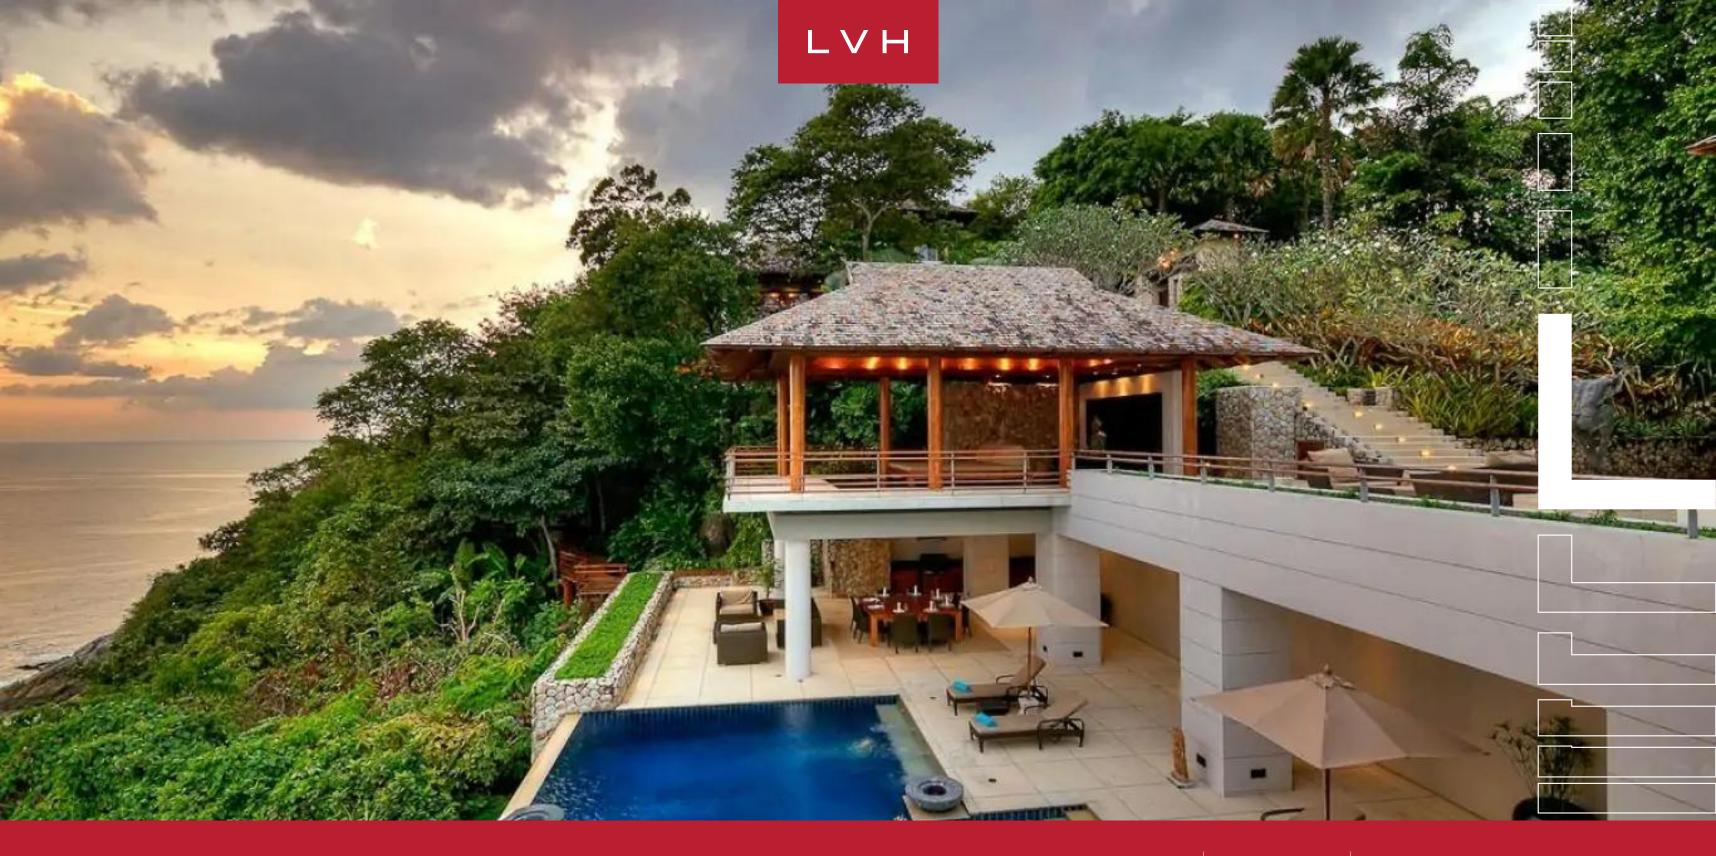

#### VILLA WANG NAM JAI

PHUKET, PHUKET

Villa Wang Nam Jai is a stunning oceanfront villa that combines visual elements of Asian style architecture with a Western design by Arte Charpentier of France. Nestled in the quiet and protected development of Jomchang at the end of Millionaire's Mile, the luxurious property provides guests with the most exclusive and finest villa retreat in Phuket.

It is unique because it can be featured as a one-bedroom grand villa or a 4 bedroom enormous villa. The main living room is surrounded by full-length sliding doors which can be hidden making it room completely vulnerable to the fresh breeze of the Andaman Sea. The Master bedroom contains one of the most stunning views in Phuket as guests overlook the villa and witness Yachts and large cruise ships enter the Patong Bay during the high season. The bedroom also has a spacious ensuite bathroom and a sizeable bathtub to soak and relax after a day in the sun.

Stepping out the door will lead you right into the infinity pool overlooking the Patong Bay and the outdoor barbeque area capable of hosting ten villa guests. With just a short walk down the path made for the villa, guests have the option of swimming and snorkeling at the villa development's common area space on the ocean.