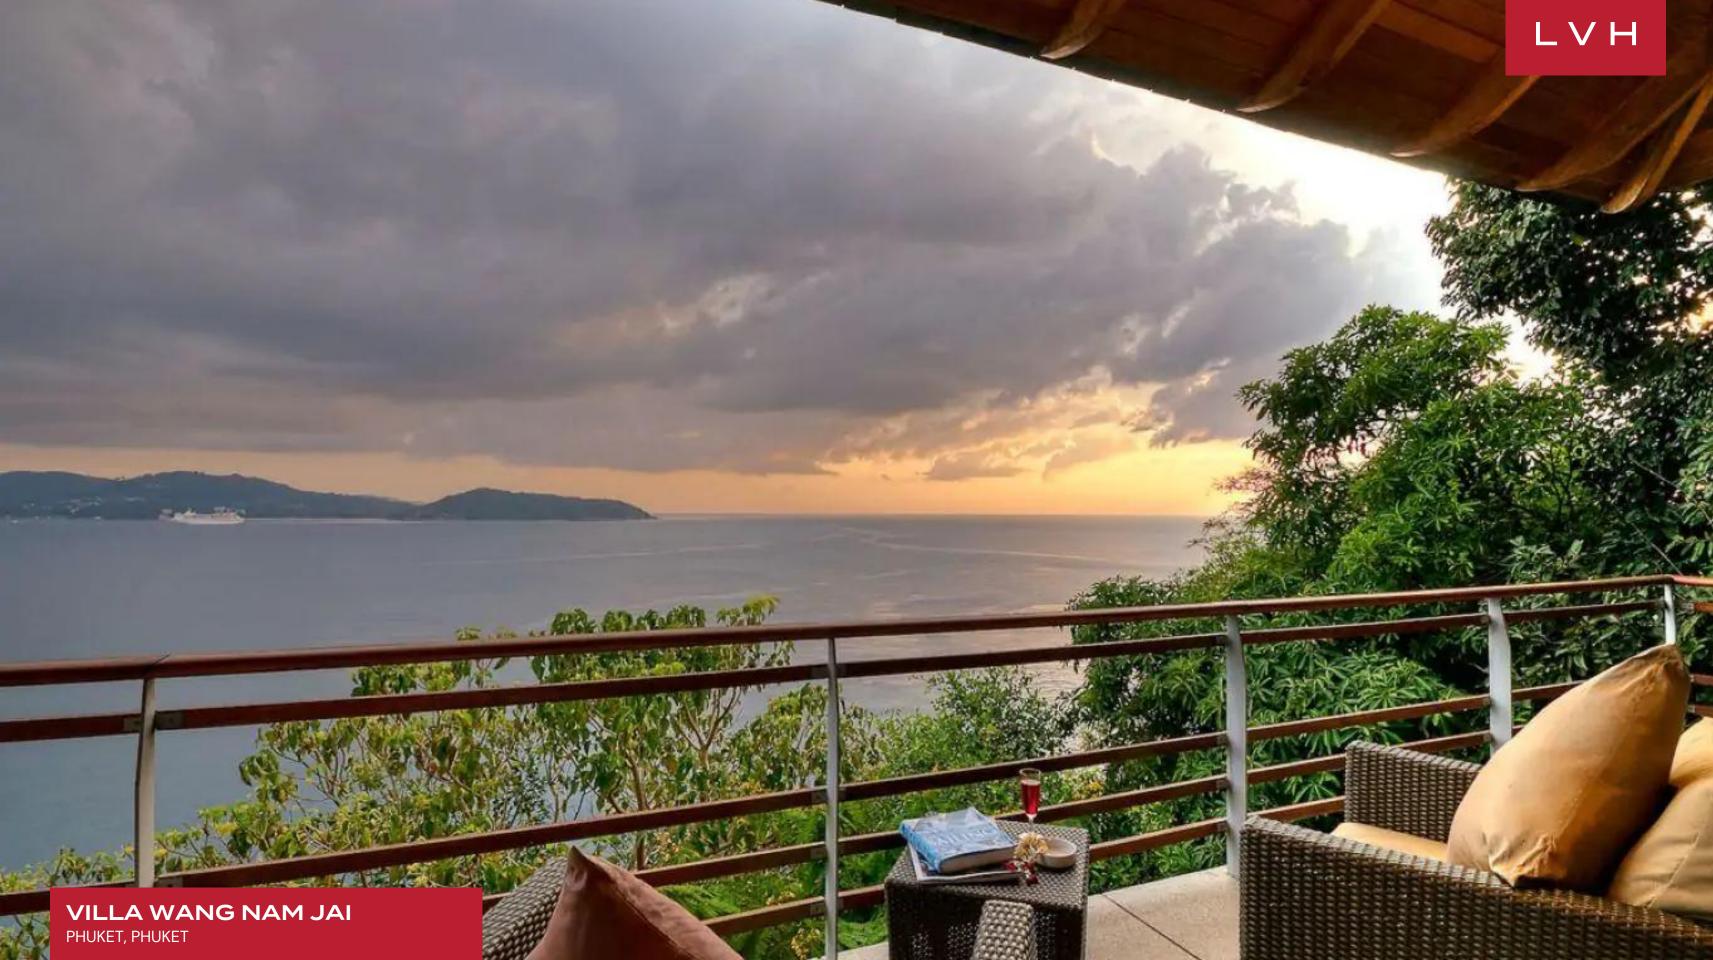

It is unique because it can be featured as a one-bedroom grand villa or a 4 bedroom enormous villa. The main living room is surrounded by full-length sliding doors which can be hidden making it room completely vulnerable to the fresh breeze of the Andaman Sea. The Master bedroom contains one of the most stunning views in Phuket as guests overlook the villa and witness Yachts and large cruise ships enter the Patong Bay during the high season. The bedroom also has a spacious ensuite bathroom and a sizeable bathtub to soak and relax after a day in the sun.

Stepping out the door will lead you right into the infinity pool overlooking the Patong Bay and the outdoor barbeque area capable of hosting ten villa guests. With just a short walk down the path made for the villa, guests have the option of swimming and snorkeling at the villa development's common area space on the ocean.