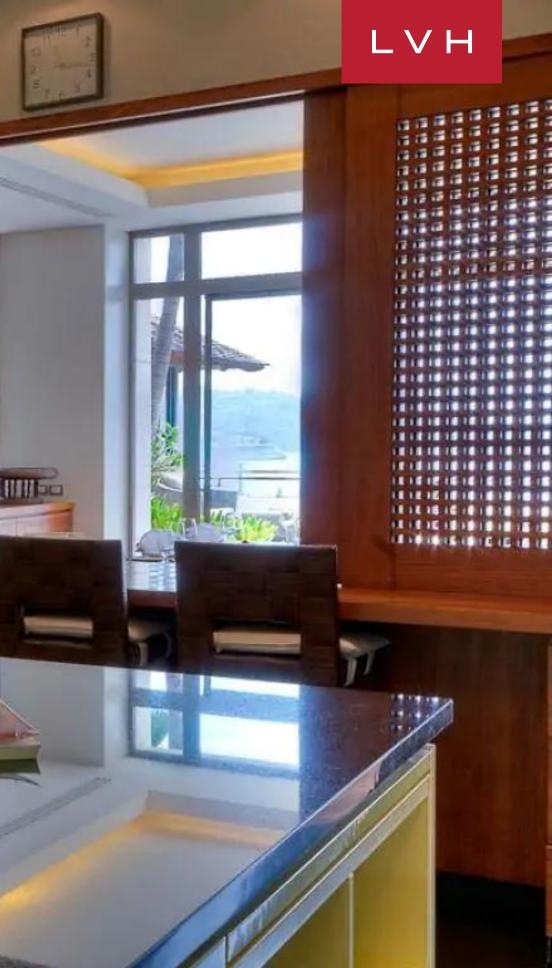

It is unique because it can be featured as a one-bedroom grand villa or a 4 bedroom enormous villa. The main living room is surrounded by full-length sliding doors which can be hidden making it room completely vulnerable to the fresh breeze of the Andaman Sea. The Master bedroom contains one of the most stunning views in Phuket as guests overlook the villa and witness Yachts and large cruise ships enter the Patong Bay during the high season. The bedroom also has a spacious ensuite bathroom and a sizeable bathtub to soak and relax after a day in the sun.