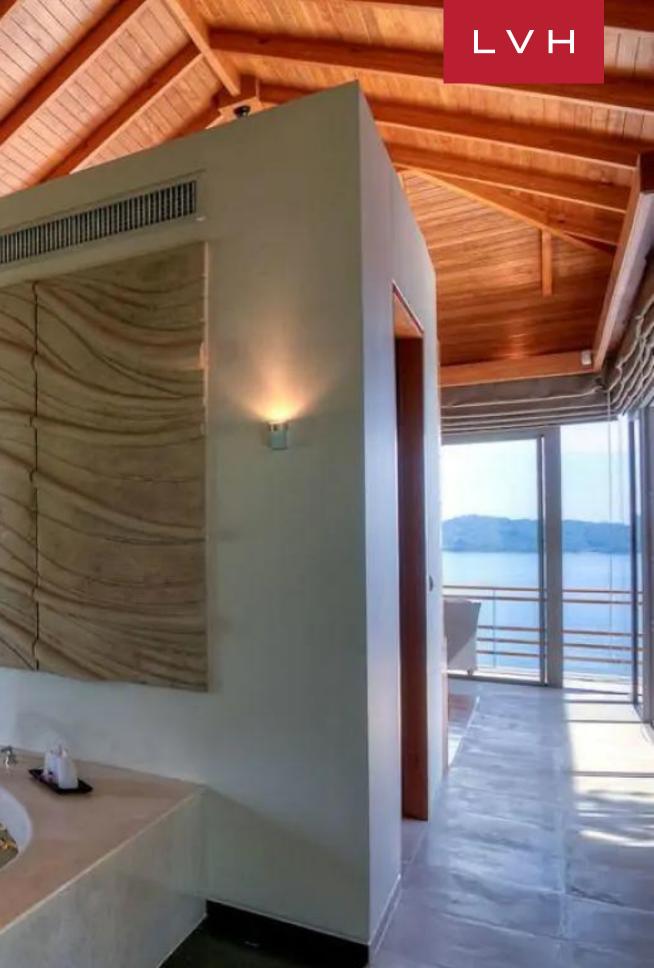

It is unique because it can be featured as a one-bedroom grand villa or a 4 bedroom enormous villa. The main living room is surrounded by full-length sliding doors which can be hidden making it room completely vulnerable to the fresh breeze of the Andaman Sea. The Master bedroom contains one of the most stunning views in Phuket as guests overlook the villa and witness Yachts and large cruise ships enter the Patong Bay during the high season. The bedroom also has a spacious ensuite bathroom and a sizeable bathtub to soak and relax after a day in the sun.