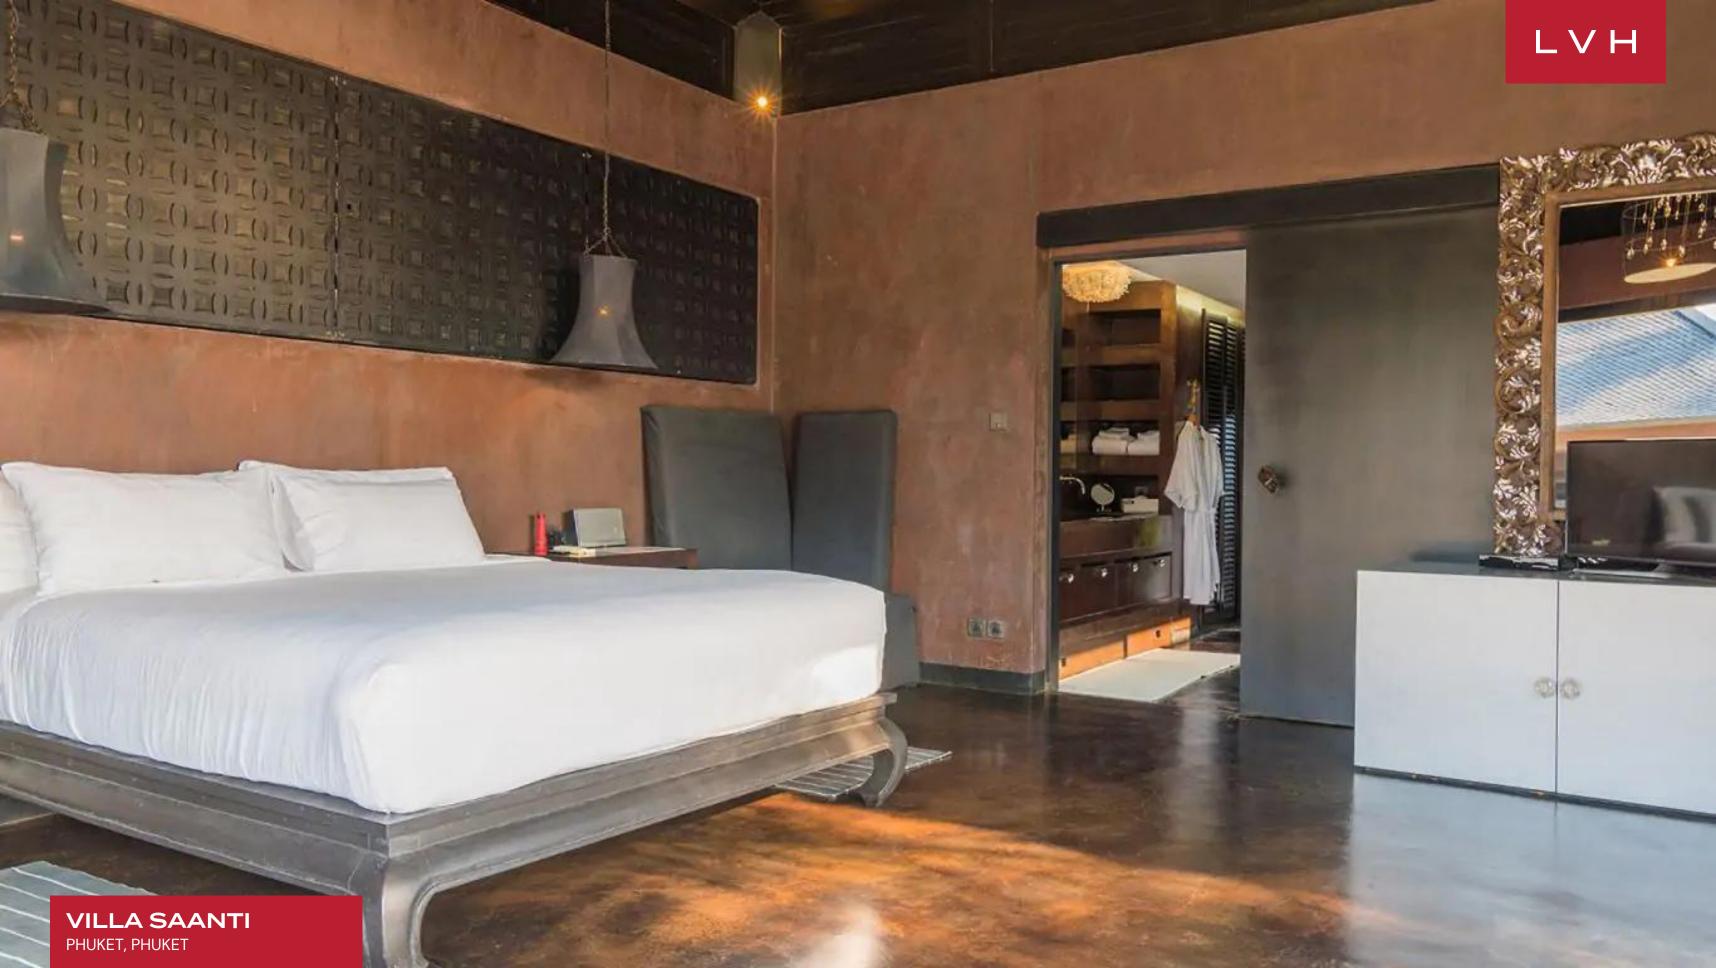

Contemporary refinement and tropical exoticism merge with excellent results, offering a bold indoor-outdoor luxury living philosophy. Sleek vertices and rich earthy tones curate an exceptionally intimate ambiance, graced with plush modern furnishings and ornately patterned accents walls. Gorgeous concrete plastered floors add an industrial grit to the chocolate brown, free-flowing common space. Elaborate beaded chandeliers dazzle in bohemian splendor while chic transparent dining chairs impart cosmopolitan glamor. Expansive free-flowing interiors facilitate a unique oneness with the exteriors, enabling get-togethers and great entertaining opportunities with friends and family. Replete with a media room and a breadth of recreation equipment, Saanti is a veritable haven for the athletic guest. Erg, cycling, and jogging machines energize morning routines, while a serene outdoor courtyard encourages yoga or meditation. This home is configured between a two-story primary residence and exceptional glass-encased sleeping pavilions, offering unmatched independence and privacy for each guest. Six luxury en-suite bedrooms boast king-sized bedding with ancillary lodging options elevating the guest capacity to eighteen guests.