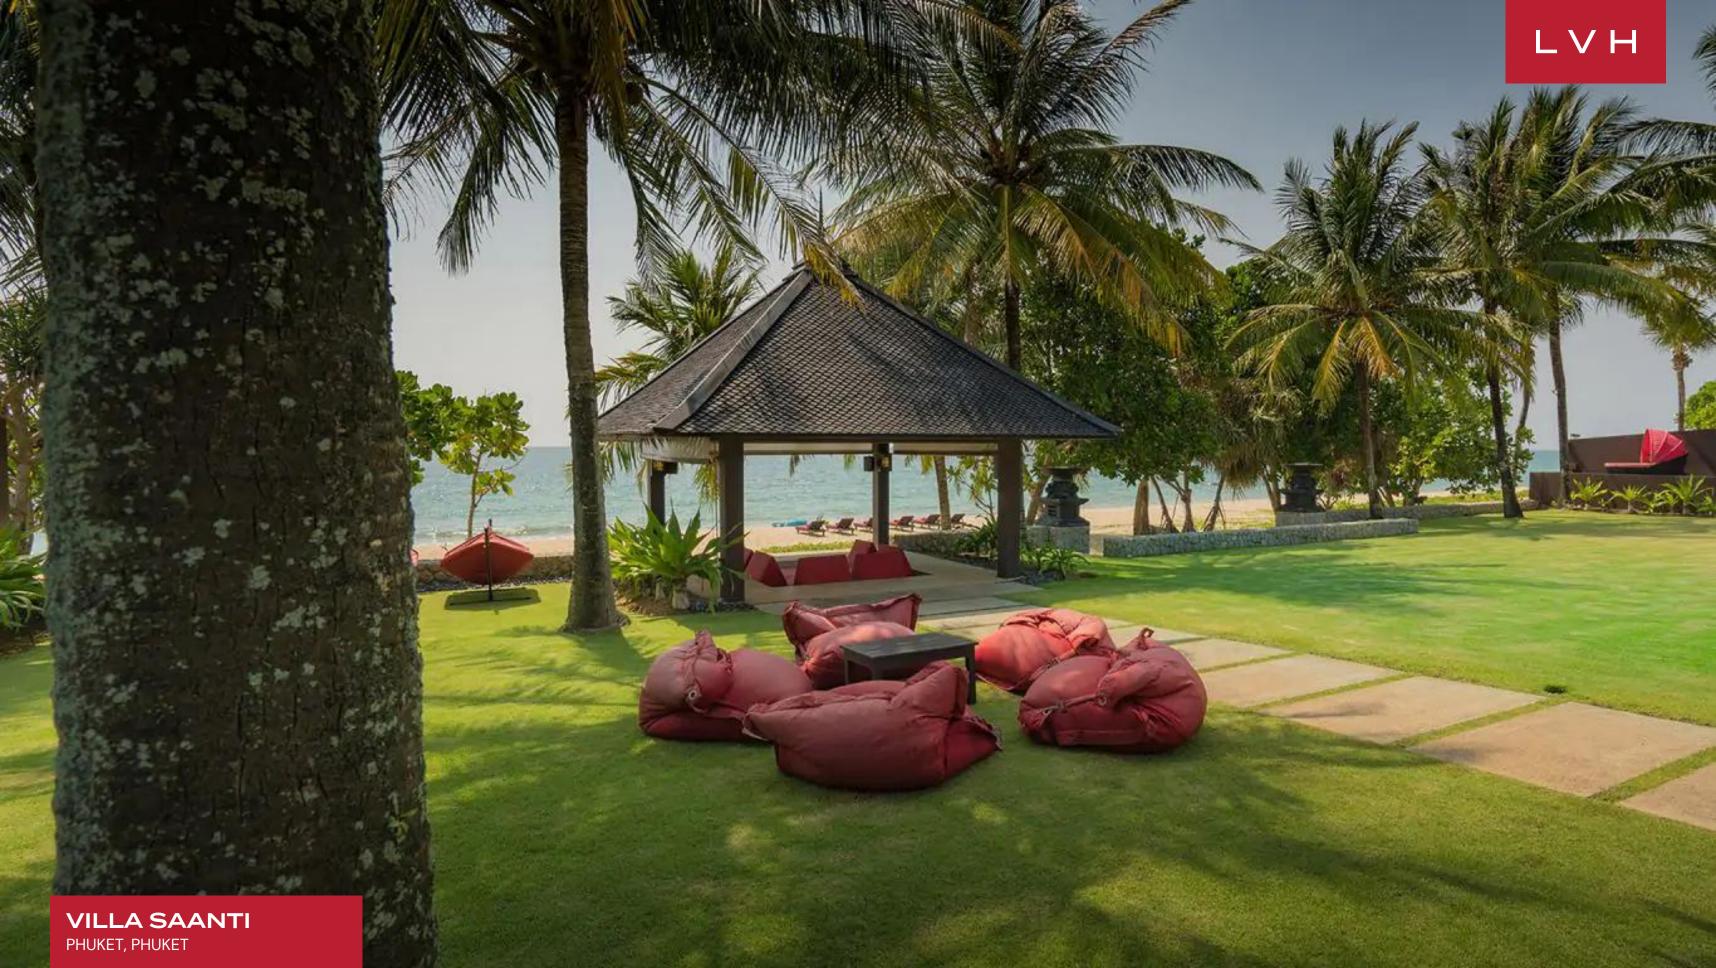

The resort-like exteriors present soaring tropical foliage and impeccable verdant lawns, with two lavish infinity pools conjoined by serene water features. The expansive sand-washed deck is fully outfitted for all day or all night entertaining, with a wood-fired oven and BBQ area at its disposal. A few barefoot steps past the sunken sala shaded under coconut trees lie some of the world's most exquisite coastlines.