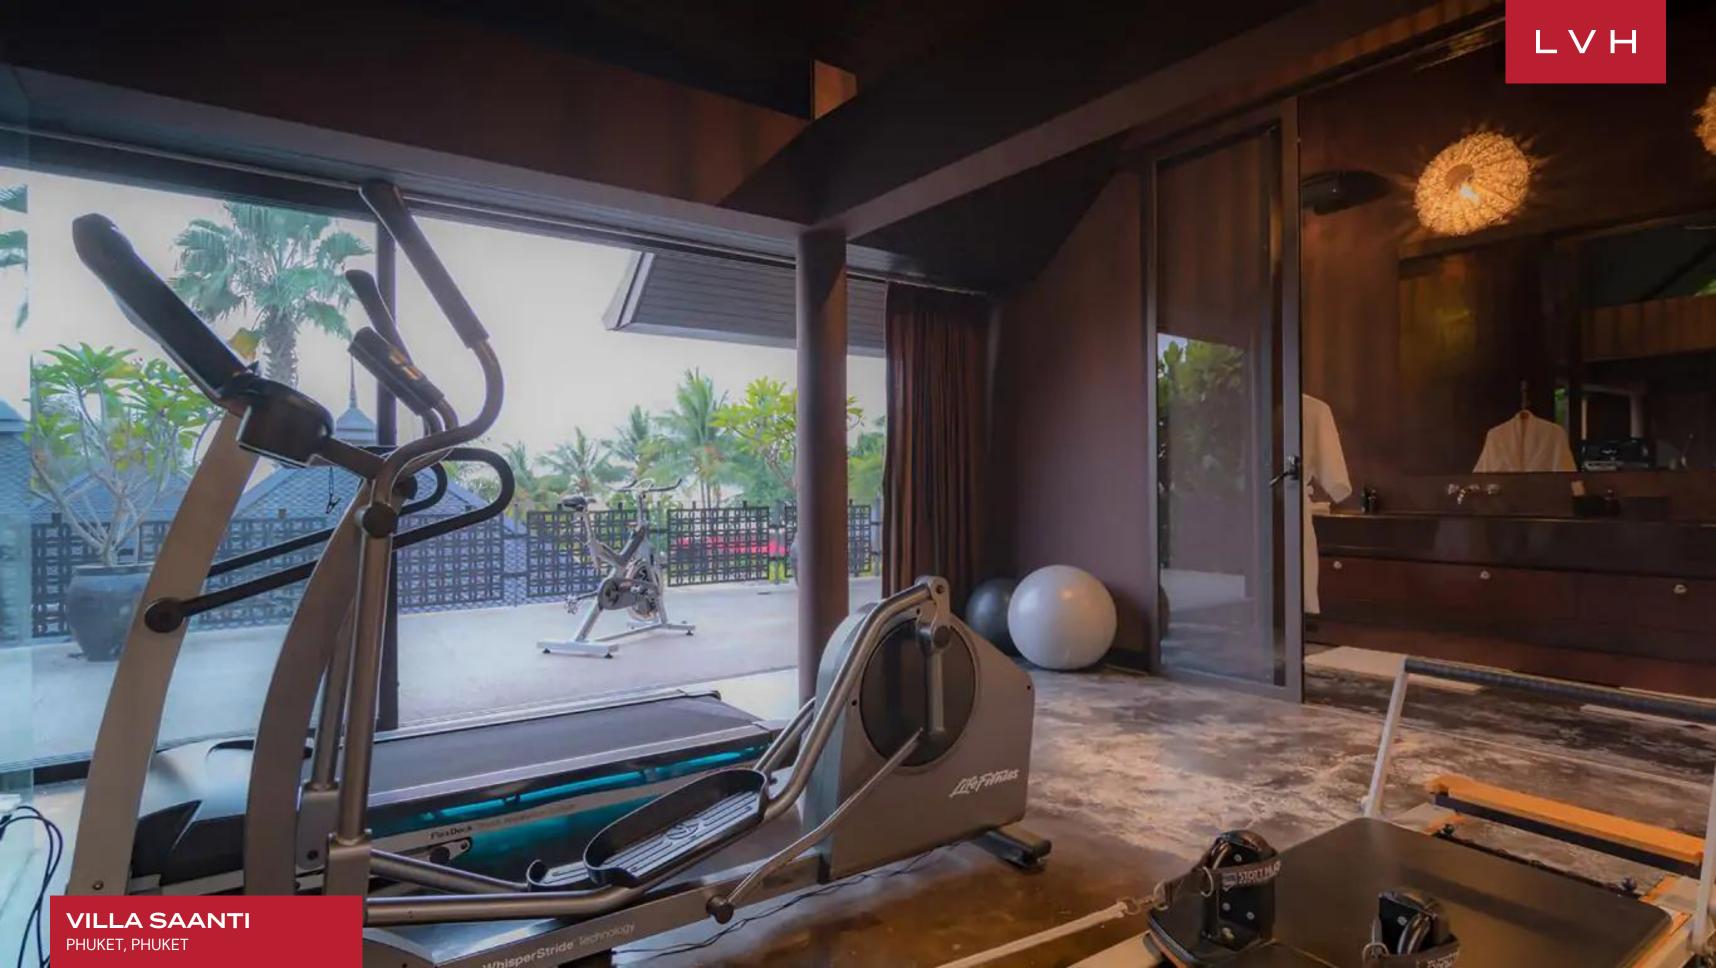

Contemporary refinement and tropical exoticism merge with excellent results, offering a bold indoor-outdoor luxury living philosophy. Sleek vertices and rich earthy tones curate an exceptionally intimate ambiance, graced with plush modern furnishings and ornately patterned accents walls. Gorgeous concrete plastered floors add an industrial grit to the chocolate brown, free-flowing common space. Elaborate beaded chandeliers dazzle in bohemian splendor while chic transparent dining chairs impart cosmopolitan glamor. Expansive free-flowing interiors facilitate a unique oneness with the exteriors, enabling get-togethers and great entertaining opportunities with friends and family. Replete with a media room and a breadth of recreation equipment, Saanti is a veritable haven for the athletic guest. Erg, cycling, and jogging machines energize morning routines, while a serene outdoor courtyard encourages yoga or meditation. This home is configured between a two-story primary residence and exceptional glass-encased sleeping pavilions, offering unmatched independence and privacy for each guest. Six luxury en-suite bedrooms boast king-sized bedding with ancillary lodging options elevating the guest capacity to eighteen guests.

#### INTERIOR

- Air Conditioning
- Cable, Satellite or Smart TV
- Dining Room
- Gym
- Sauna
- Sound System