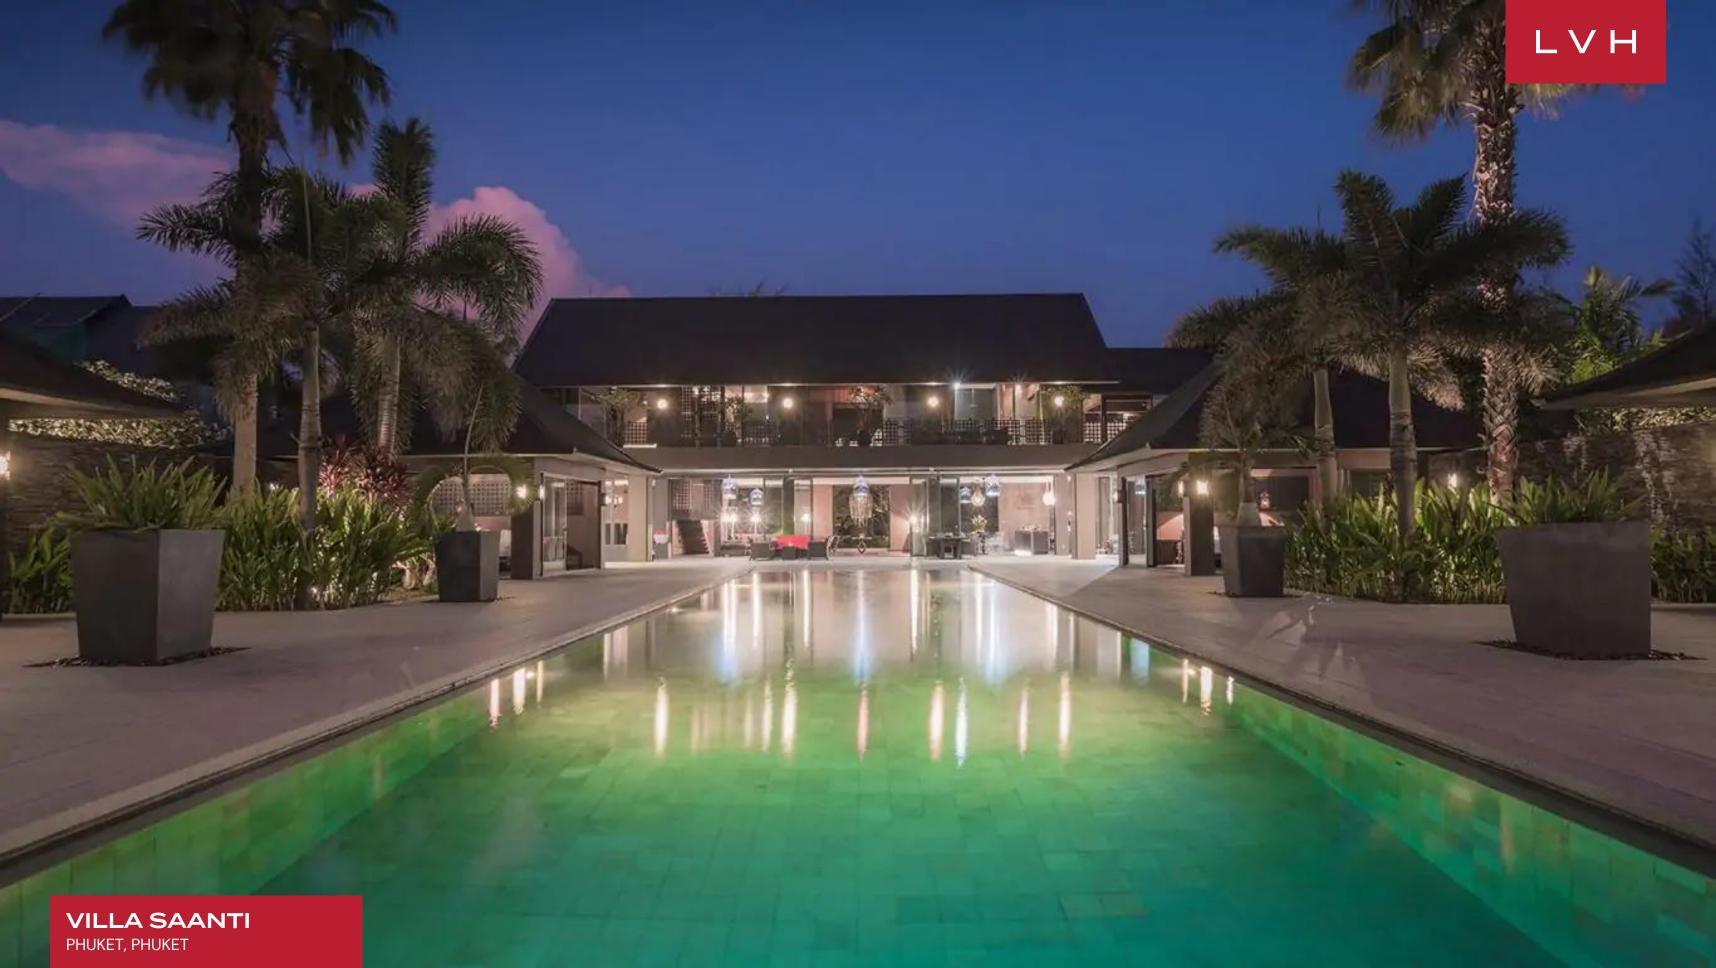

Contemporary refinement and tropical exoticism merge with excellent results, offering a bold indoor-outdoor luxury living philosophy. Sleek vertices and rich earthy tones curate an exceptionally intimate ambiance, graced with plush modern furnishings and ornately patterned accents walls. Gorgeous concrete plastered floors add an industrial grit to the chocolate brown, free-flowing common space. Elaborate beaded chandeliers dazzle in bohemian splendor while chic transparent dining chairs impart cosmopolitan glamor. Expansive free-flowing interiors facilitate a unique oneness with the exteriors, enabling get-togethers and great entertaining opportunities with friends and family. Replete with a media room and a breadth of recreation equipment, Saanti is a veritable haven for the athletic guest. Erg, cycling, and jogging machines energize morning routines, while a serene outdoor courtyard encourages yoga or meditation. This home is configured between a two-story primary residence and exceptional glass-encased sleeping pavilions, offering unmatched independence and privacy for each guest. Six luxury en-suite bedrooms boast king-sized bedding with ancillary lodging options elevating the guest capacity to eighteen guests.

The resort-like exteriors present soaring tropical foliage and impeccable verdant lawns, with two lavish infinity pools conjoined by serene water features. The expansive sand-washed deck is fully outfitted for all day or all night entertaining, with a wood-fired oven and BBQ area at its disposal. A few barefoot steps past the sunken sala shaded under coconut trees lie some of the world's most exquisite coastlines.