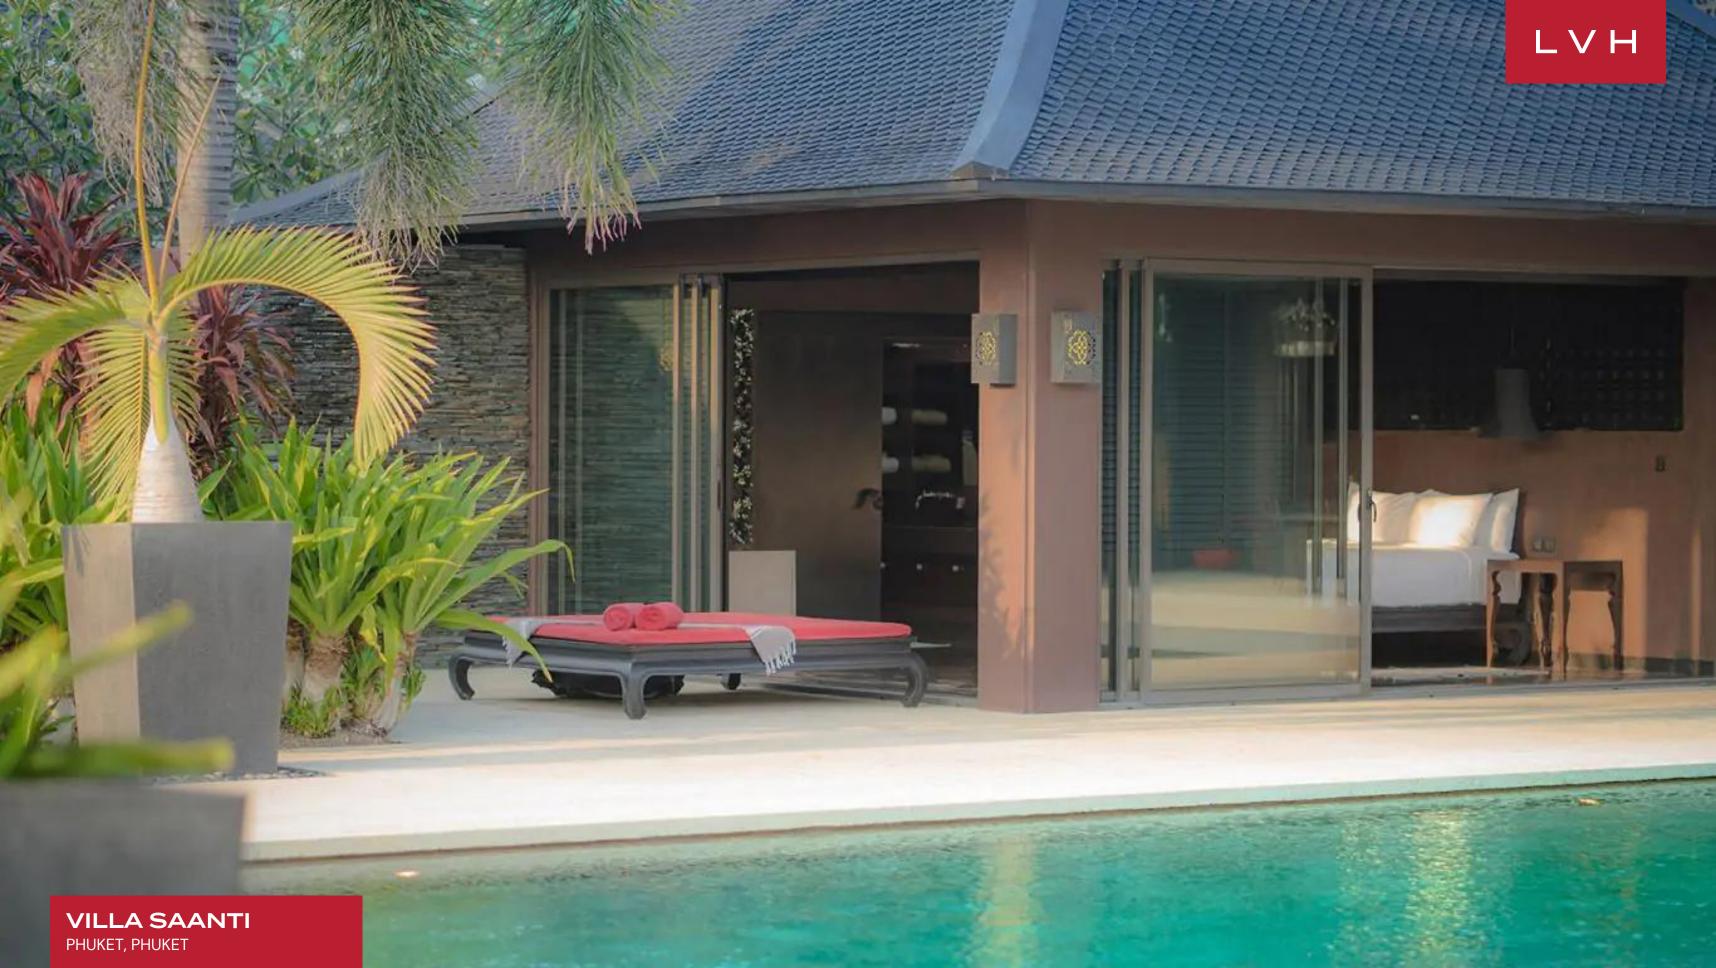

The resort-like exteriors present soaring tropical foliage and impeccable verdant lawns, with two lavish infinity pools conjoined by serene water features. The expansive sand-washed deck is fully outfitted for all day or all night entertaining, with a wood-fired oven and BBQ area at its disposal. A few barefoot steps past the sunken sala shaded under coconut trees lie some of the world's most exquisite coastlines.