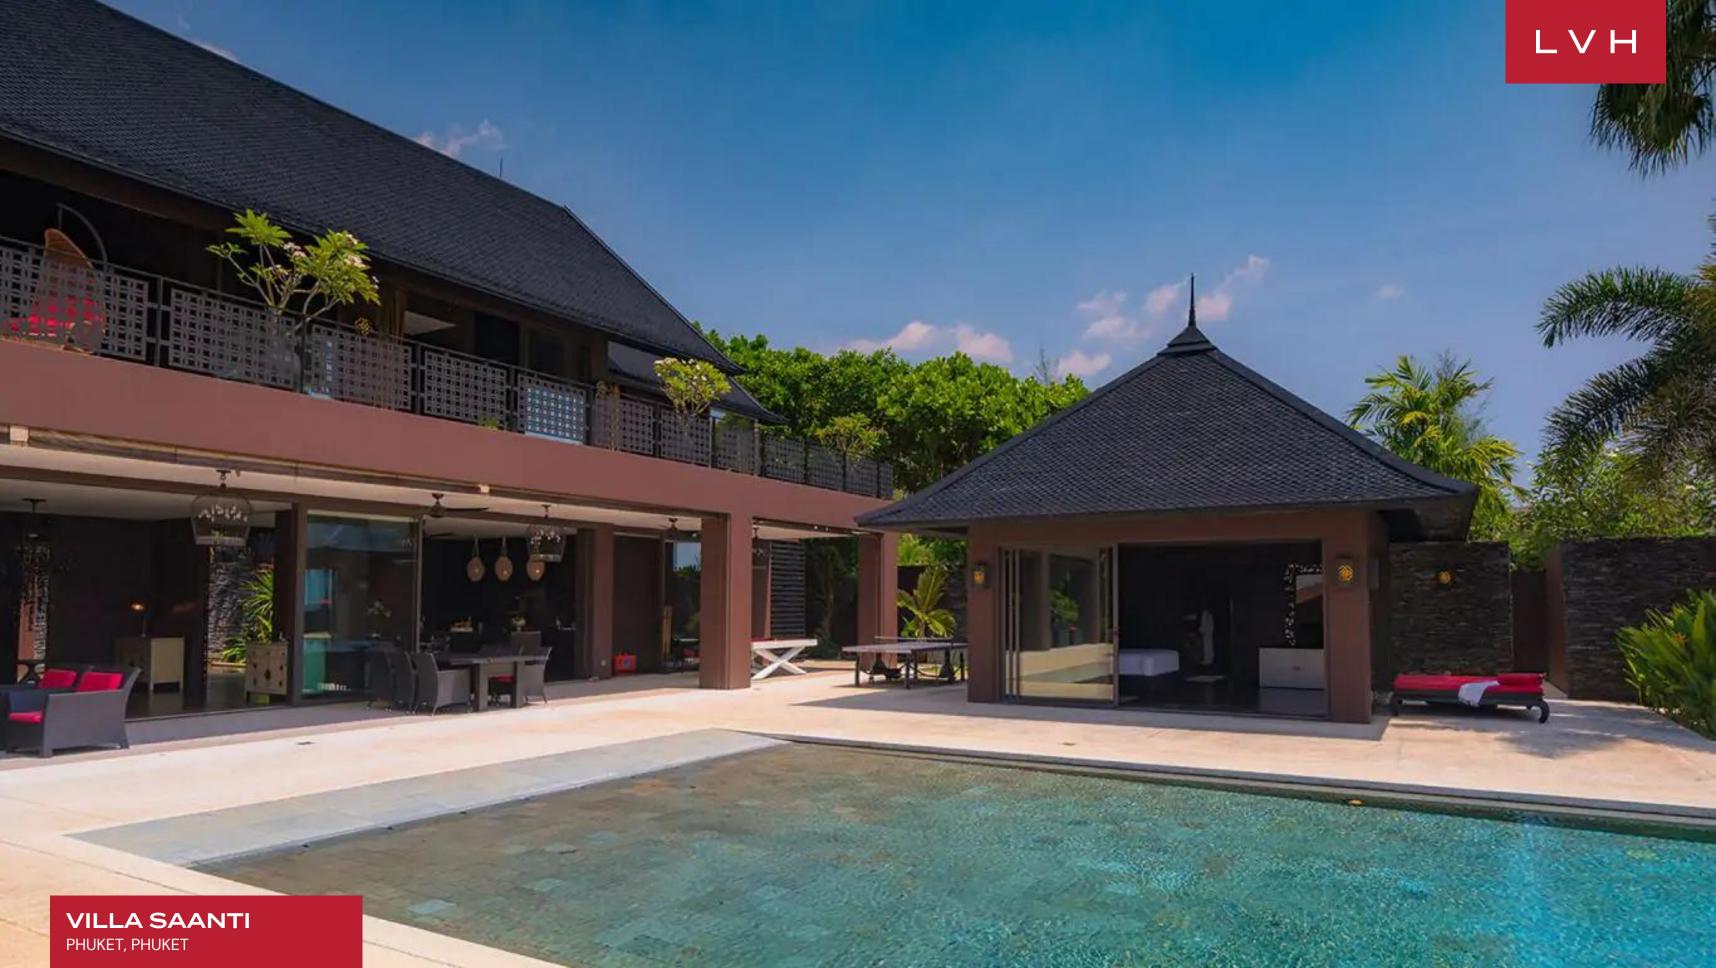

Contemporary refinement and tropical exoticism merge with excellent results, offering a bold indoor-outdoor luxury living philosophy. Sleek vertices and rich earthy tones curate an exceptionally intimate ambiance, graced with plush modern furnishings and ornately patterned accents walls. Gorgeous concrete plastered floors add an industrial grit to the chocolate brown, free-flowing common space. Elaborate beaded chandeliers dazzle in bohemian splendor while chic transparent dining chairs impart cosmopolitan glamor. Expansive free-flowing interiors facilitate a unique oneness with the exteriors, enabling get-togethers and great entertaining opportunities with friends and family. Replete with a media room and a breadth of recreation equipment, Saanti is a veritable haven for the athletic guest. Erg, cycling, and jogging machines energize morning routines, while a serene outdoor courtyard encourages yoga or meditation. This home is configured between a two-story primary residence and exceptional glass-encased sleeping pavilions, offering unmatched independence and privacy for each guest. Six luxury en-suite bedrooms boast king-sized bedding with ancillary lodging options elevating the guest capacity to eighteen guests.

The resort-like exteriors present soaring tropical foliage and impeccable verdant lawns, with two lavish infinity pools conjoined by serene water features. The expansive sand-washed deck is fully outfitted for all day or all night entertaining, with a wood-fired oven and BBQ area at its disposal. A few barefoot steps past the sunken sala shaded under coconut trees lie some of the world's most exquisite coastlines.