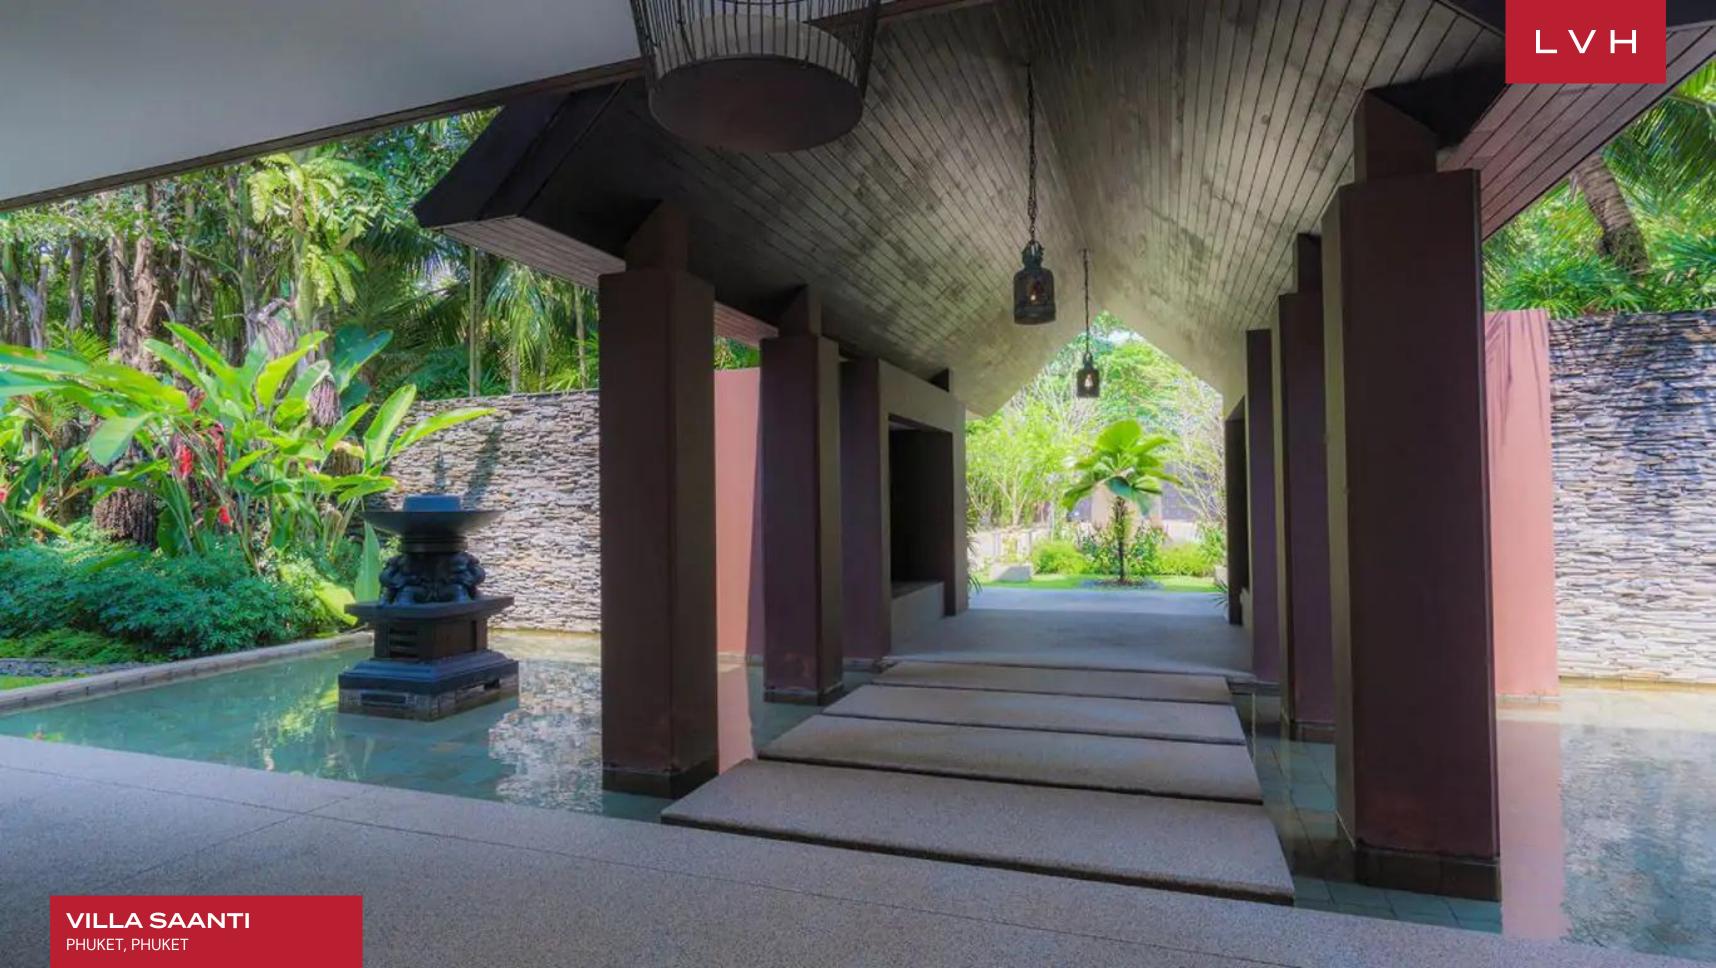

### VILLA SAANTI

PHUKET, PHUKET

Villa Saanti is an astounding beachfront estate perched along the delightfully secluded sands of Natai Beach. Embraced by lush tropical foliage, this residence presents an unmatched tropical paradise offering otherworldy discretion and convenience. Spectacular Andaman sea panoramas and otherworldy serenity await, a mere thirty-minute distance from Phuket International Airport.

Contemporary refinement and tropical exoticism merge with excellent results, offering a bold indoor-outdoor luxury living philosophy. Sleek vertices and rich earthy tones curate an exceptionally intimate ambiance, graced with plush modern furnishings and ornately patterned accents walls. Gorgeous concrete plastered floors add an industrial grit to the chocolate brown, free-flowing common space. Elaborate beaded chandeliers dazzle in bohemian splendor while chic transparent dining chairs impart cosmopolitan glamor. Expansive free-flowing interiors facilitate a unique oneness with the exteriors, enabling get-togethers and great entertaining opportunities with friends and family. Replete with a media room and a breadth of recreation equipment, Saanti is a veritable haven for the athletic guest. Erg, cycling, and jogging machines energize morning routines, while a serene outdoor courtyard encourages yoga or meditation. This home is configured between a two-story primary residence and exceptional glass-encased sleeping pavilions, offering unmatched independence and privacy for each guest. Six luxury en-suite bedrooms boast king-sized bedding with ancillary lodging options elevating the guest capacity to eighteen guests.