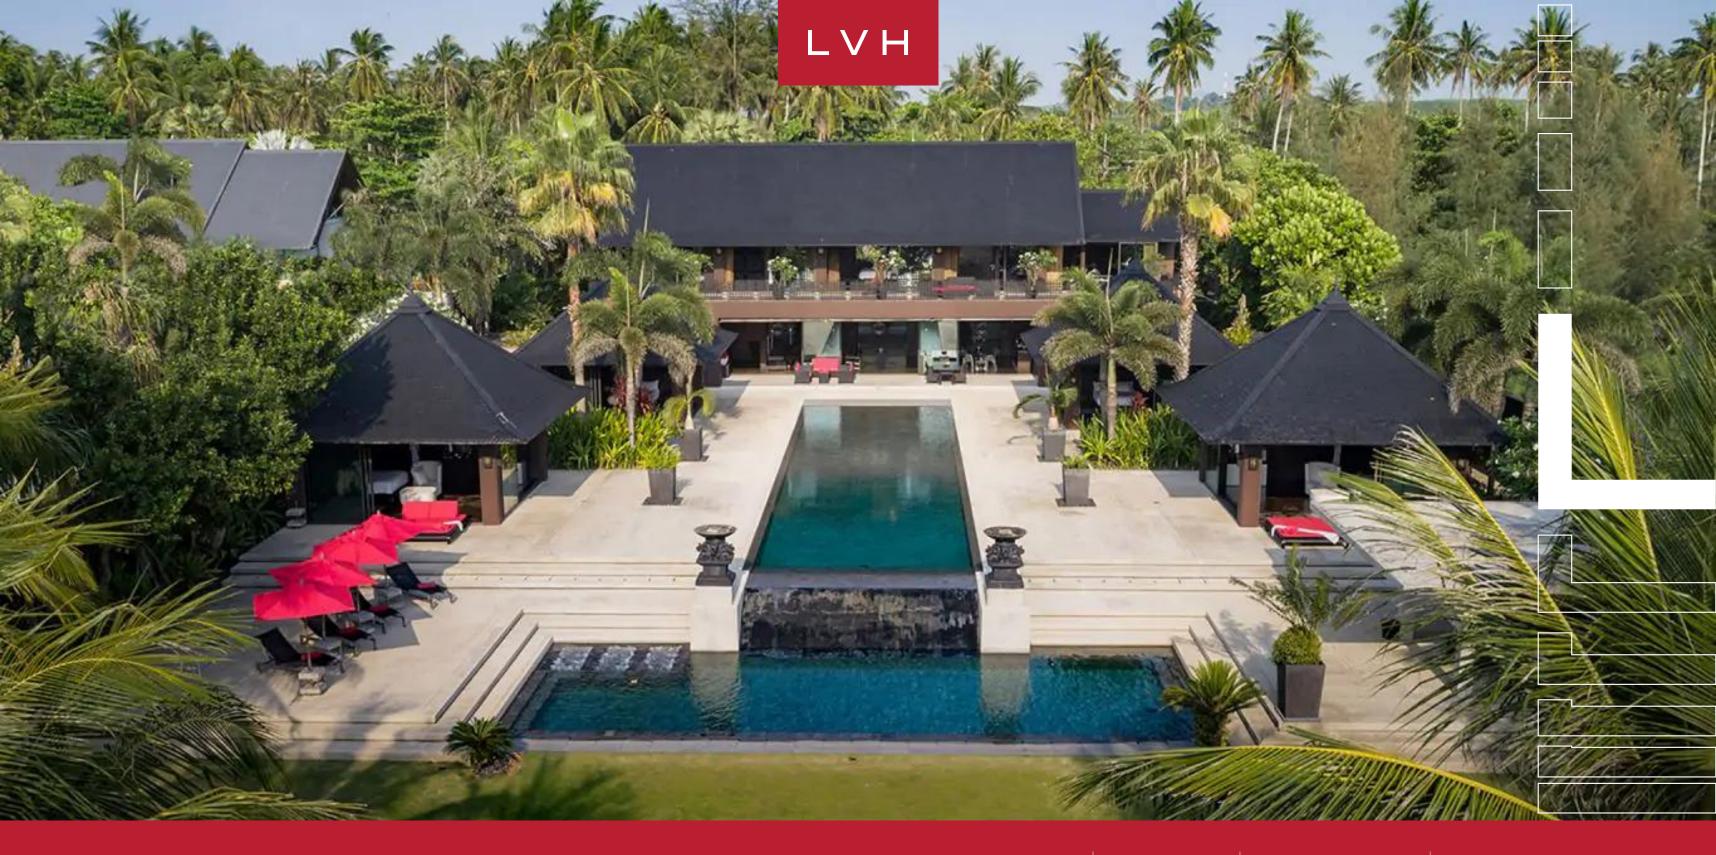

### VILLA SAANTI

PHUKET, PHUKET

Villa Saanti is an astounding beachfront estate perched along the delightfully secluded sands of Natai Beach. Embraced by lush tropical foliage, this residence presents an unmatched tropical paradise offering otherworldy discretion and convenience. Spectacular Andaman sea panoramas and otherworldy serenity await, a mere thirty-minute distance from Phuket International Airport.

The resort-like exteriors present soaring tropical foliage and impeccable verdant lawns, with two lavish infinity pools conjoined by serene water features. The expansive sand-washed deck is fully outfitted for all day or all night entertaining, with a wood-fired oven and BBQ area at its disposal. A few barefoot steps past the sunken sala shaded under coconut trees lie some of the world's most exquisite coastlines.