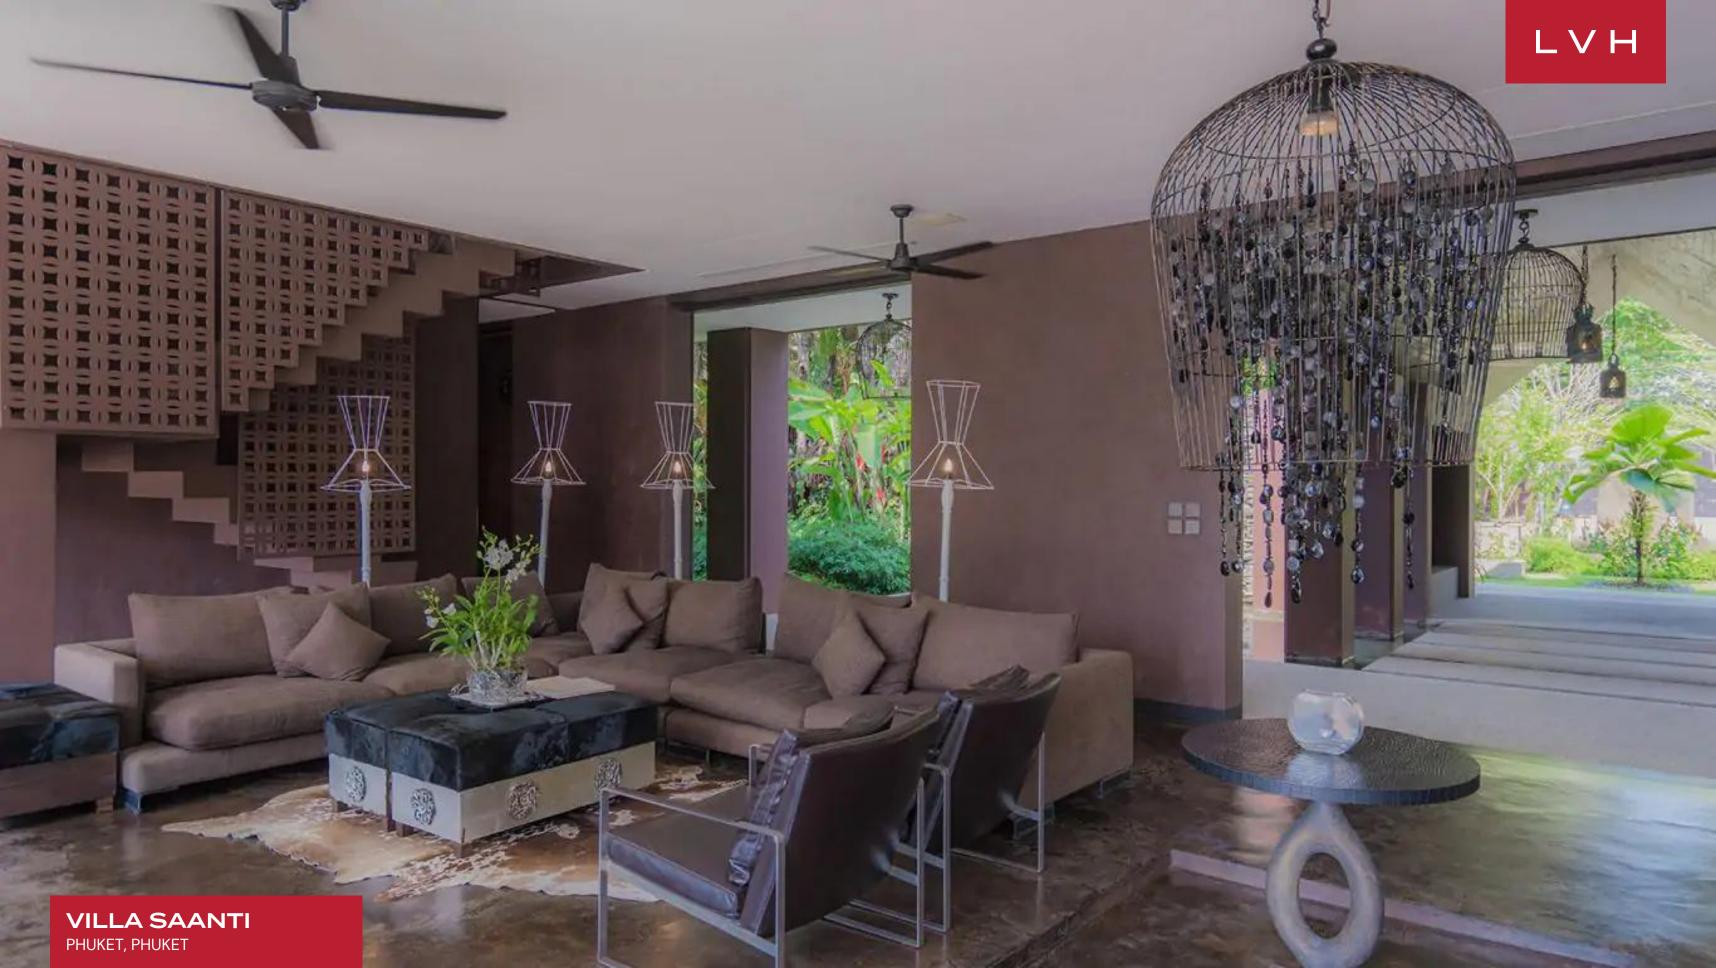

Contemporary refinement and tropical exoticism merge with excellent results, offering a bold indoor-outdoor luxury living philosophy. Sleek vertices and rich earthy tones curate an exceptionally intimate ambiance, graced with plush modern furnishings and ornately patterned accents walls. Gorgeous concrete plastered floors add an industrial grit to the chocolate brown, free-flowing common space. Elaborate beaded chandeliers dazzle in bohemian splendor while chic transparent dining chairs impart cosmopolitan glamor. Expansive free-flowing interiors facilitate a unique oneness with the exteriors, enabling get-togethers and great entertaining opportunities with friends and family. Replete with a media room and a breadth of recreation equipment, Saanti is a veritable haven for the athletic guest. Erg, cycling, and jogging machines energize morning routines, while a serene outdoor courtyard encourages yoga or meditation. This home is configured between a two-story primary residence and exceptional glass-encased sleeping pavilions, offering unmatched independence and privacy for each guest. Six luxury en-suite bedrooms boast king-sized bedding with ancillary lodging options elevating the guest capacity to eighteen guests.