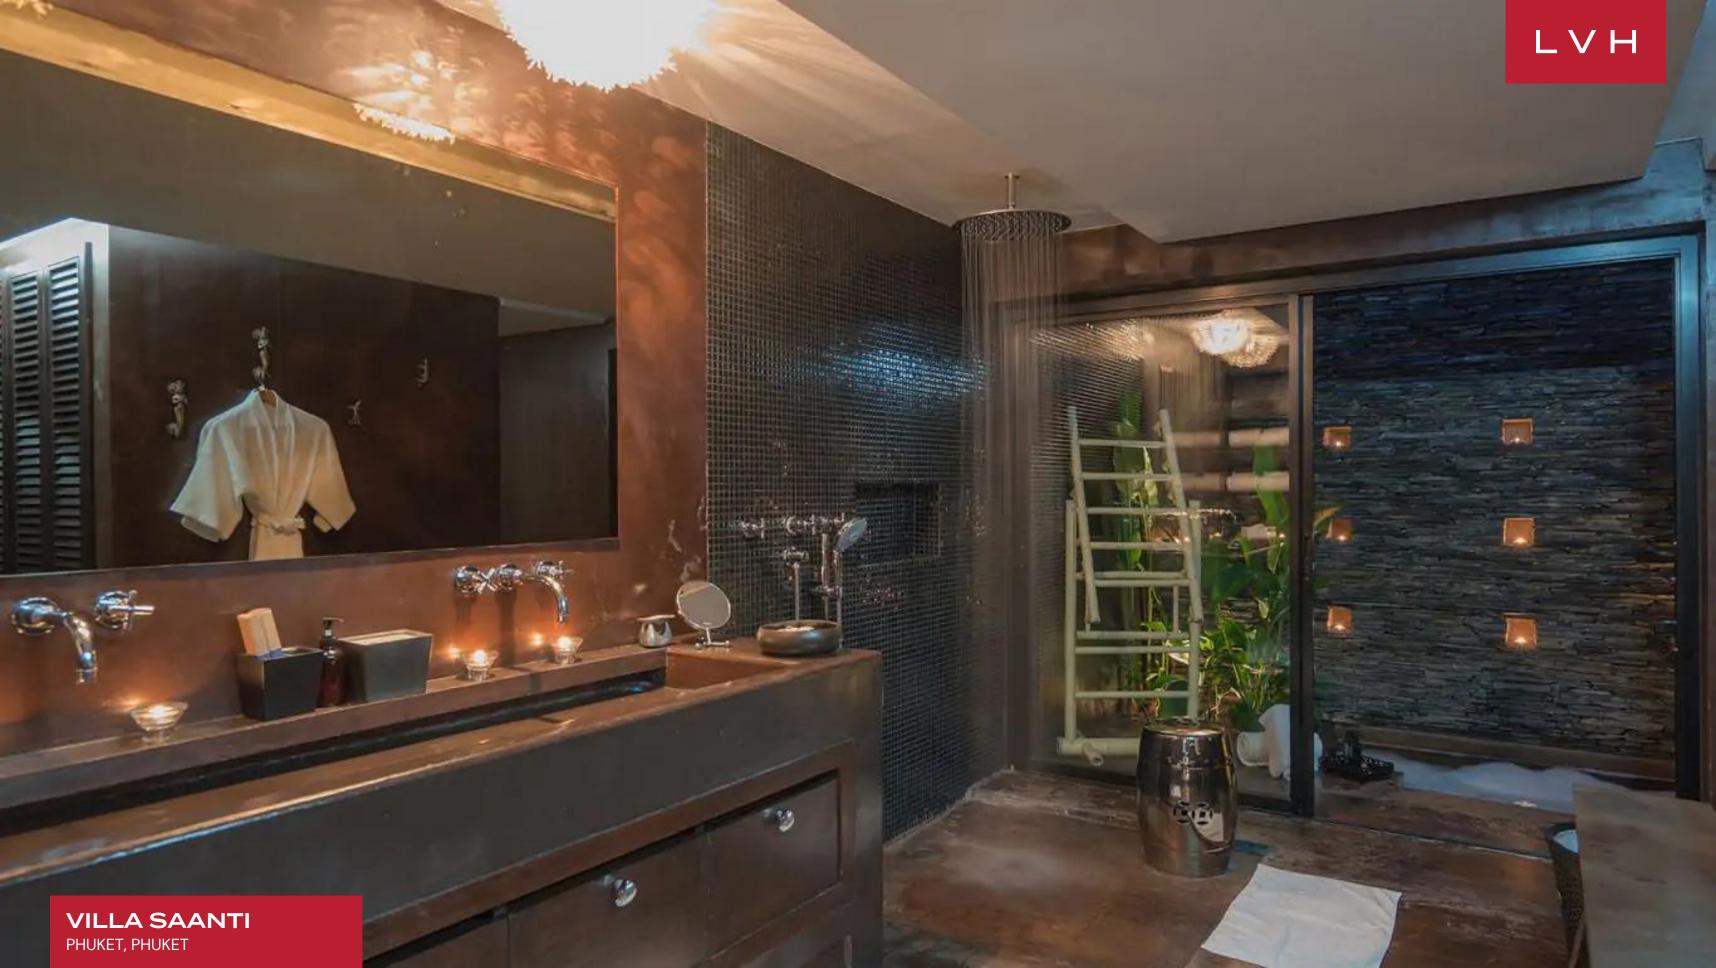

Contemporary refinement and tropical exoticism merge with excellent results, offering a bold indoor-outdoor luxury living philosophy. Sleek vertices and rich earthy tones curate an exceptionally intimate ambiance, graced with plush modern furnishings and ornately patterned accents walls. Gorgeous concrete plastered floors add an industrial grit to the chocolate brown, free-flowing common space. Elaborate beaded chandeliers dazzle in bohemian splendor while chic transparent dining chairs impart cosmopolitan glamor. Expansive free-flowing interiors facilitate a unique oneness with the exteriors, enabling get-togethers and great entertaining opportunities with friends and family. Replete with a media room and a breadth of recreation equipment, Saanti is a veritable haven for the athletic guest. Erg, cycling, and jogging machines energize morning routines, while a serene outdoor courtyard encourages yoga or meditation. This home is configured between a two-story primary residence and exceptional glass-encased sleeping pavilions, offering unmatched independence and privacy for each guest. Six luxury en-suite bedrooms boast king-sized bedding with ancillary lodging options elevating the guest capacity to eighteen guests.