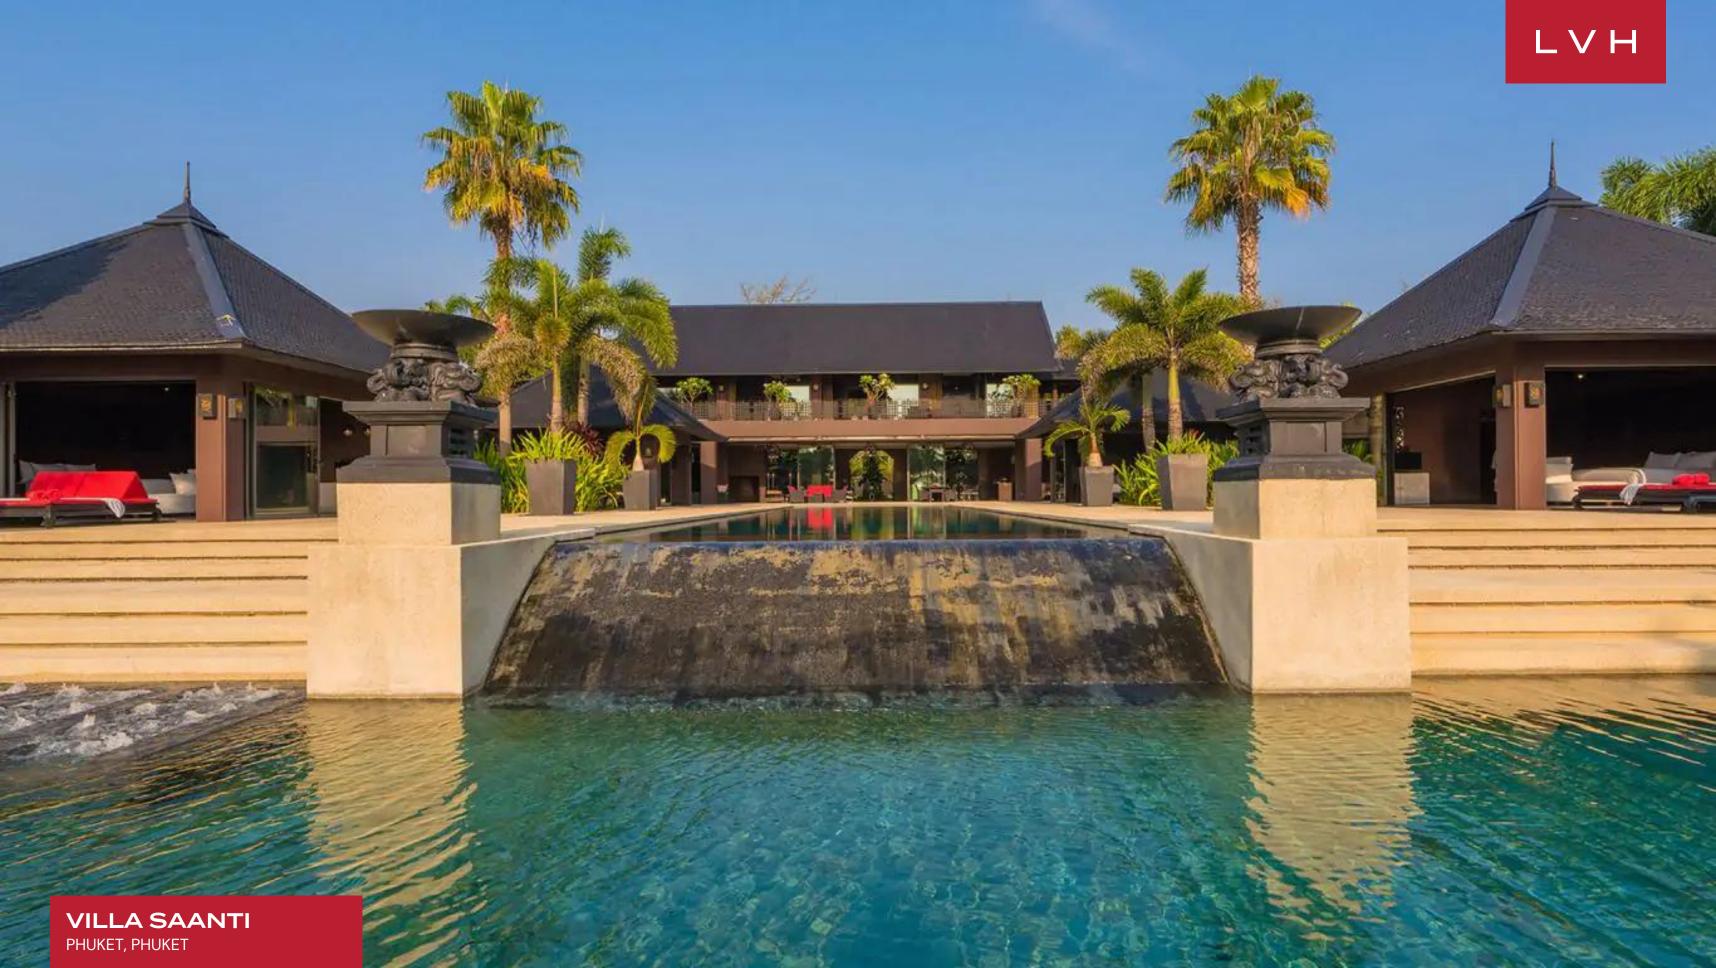

Contemporary refinement and tropical exoticism merge with excellent results, offering a bold indoor-outdoor luxury living philosophy. Sleek vertices and rich earthy tones curate an exceptionally intimate ambiance, graced with plush modern furnishings and ornately patterned accents walls. Gorgeous concrete plastered floors add an industrial grit to the chocolate brown, free-flowing common space. Elaborate beaded chandeliers dazzle in bohemian splendor while chic transparent dining chairs impart cosmopolitan glamor. Expansive free-flowing interiors facilitate a unique oneness with the exteriors, enabling get-togethers and great entertaining opportunities with friends and family. Replete with a media room and a breadth of recreation equipment, Saanti is a veritable haven for the athletic guest. Erg, cycling, and jogging machines energize morning routines, while a serene outdoor courtyard encourages yoga or meditation. This home is configured between a two-story primary residence and exceptional glass-encased sleeping pavilions, offering unmatched independence and privacy for each guest. Six luxury en-suite bedrooms boast king-sized bedding with ancillary lodging options elevating the guest capacity to eighteen guests.

The resort-like exteriors present soaring tropical foliage and impeccable verdant lawns, with two lavish infinity pools conjoined by serene water features. The expansive sand-washed deck is fully outfitted for all day or all night entertaining, with a wood-fired oven and BBQ area at its disposal. A few barefoot steps past the sunken sala shaded under coconut trees lie some of the world's most exquisite coastlines.