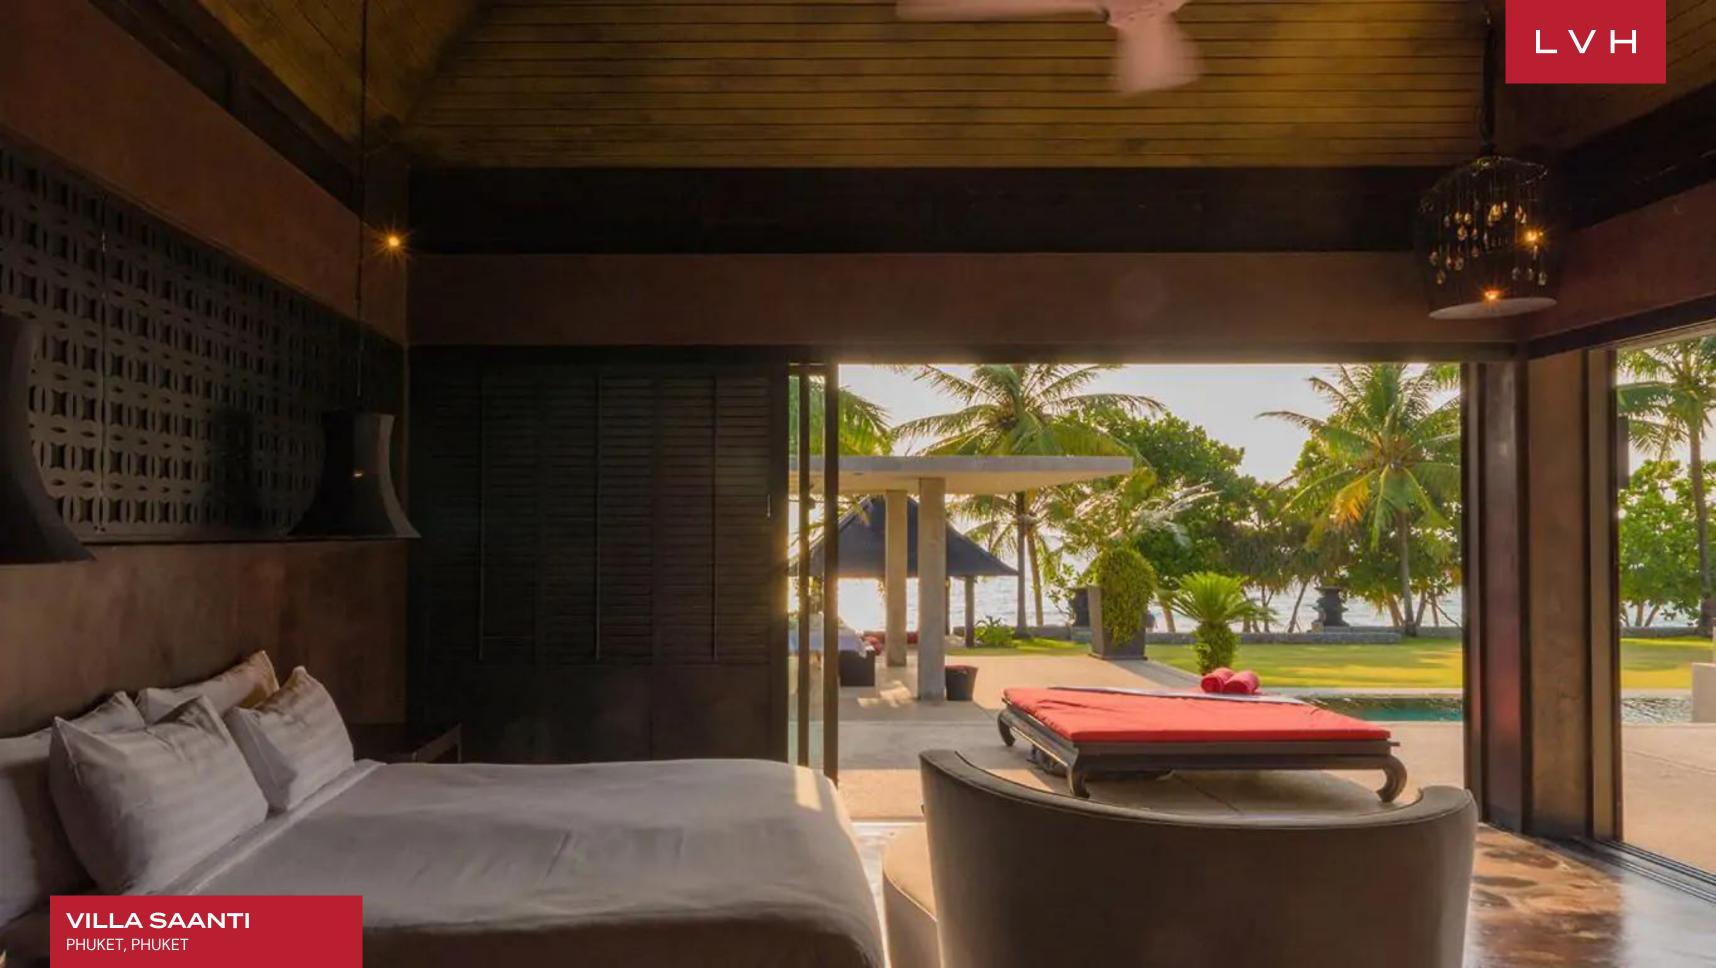

Contemporary refinement and tropical exoticism merge with excellent results, offering a bold indoor-outdoor luxury living philosophy. Sleek vertices and rich earthy tones curate an exceptionally intimate ambiance, graced with plush modern furnishings and ornately patterned accents walls. Gorgeous concrete plastered floors add an industrial grit to the chocolate brown, free-flowing common space. Elaborate beaded chandeliers dazzle in bohemian splendor while chic transparent dining chairs impart cosmopolitan glamor. Expansive free-flowing interiors facilitate a unique oneness with the exteriors, enabling get-togethers and great entertaining opportunities with friends and family. Replete with a media room and a breadth of recreation equipment, Saanti is a veritable haven for the athletic guest. Erg, cycling, and jogging machines energize morning routines, while a serene outdoor courtyard encourages yoga or meditation. This home is configured between a two-story primary residence and exceptional glass-encased sleeping pavilions, offering unmatched independence and privacy for each guest. Six luxury en-suite bedrooms boast king-sized bedding with ancillary lodging options elevating the guest capacity to eighteen guests.