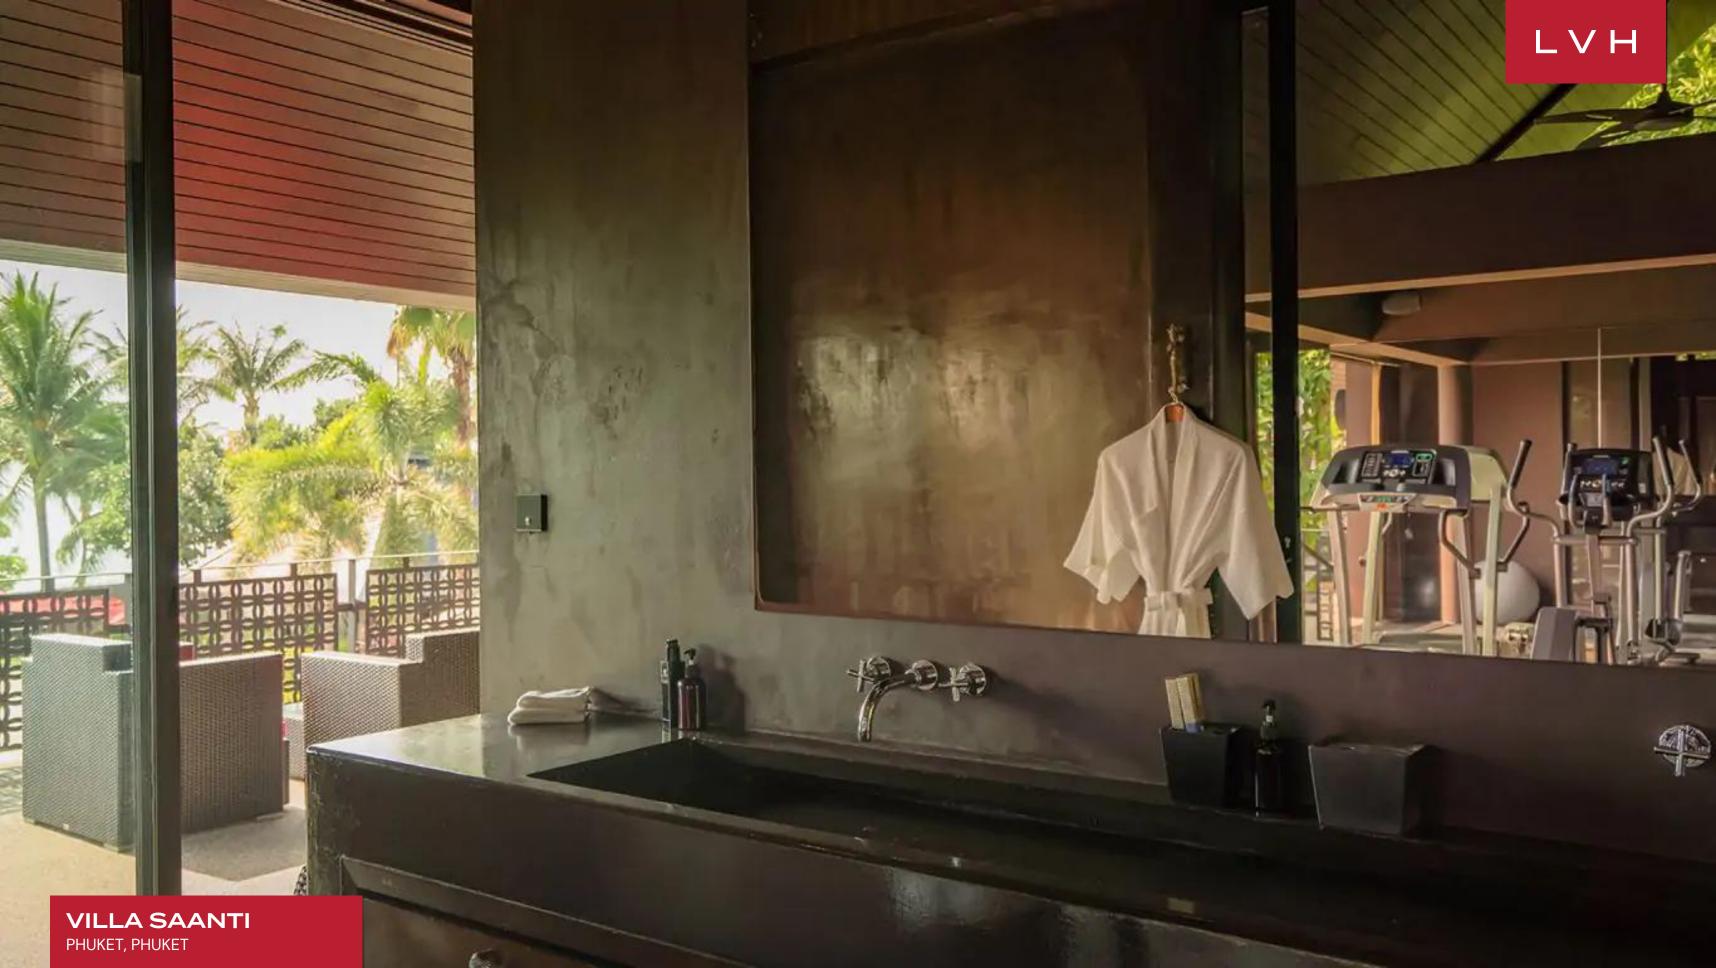

#### INTERIOR

- Air Conditioning
- Cable, Satellite or Smart TV
- Dining Room
- Gym
- Sauna
- Sound System