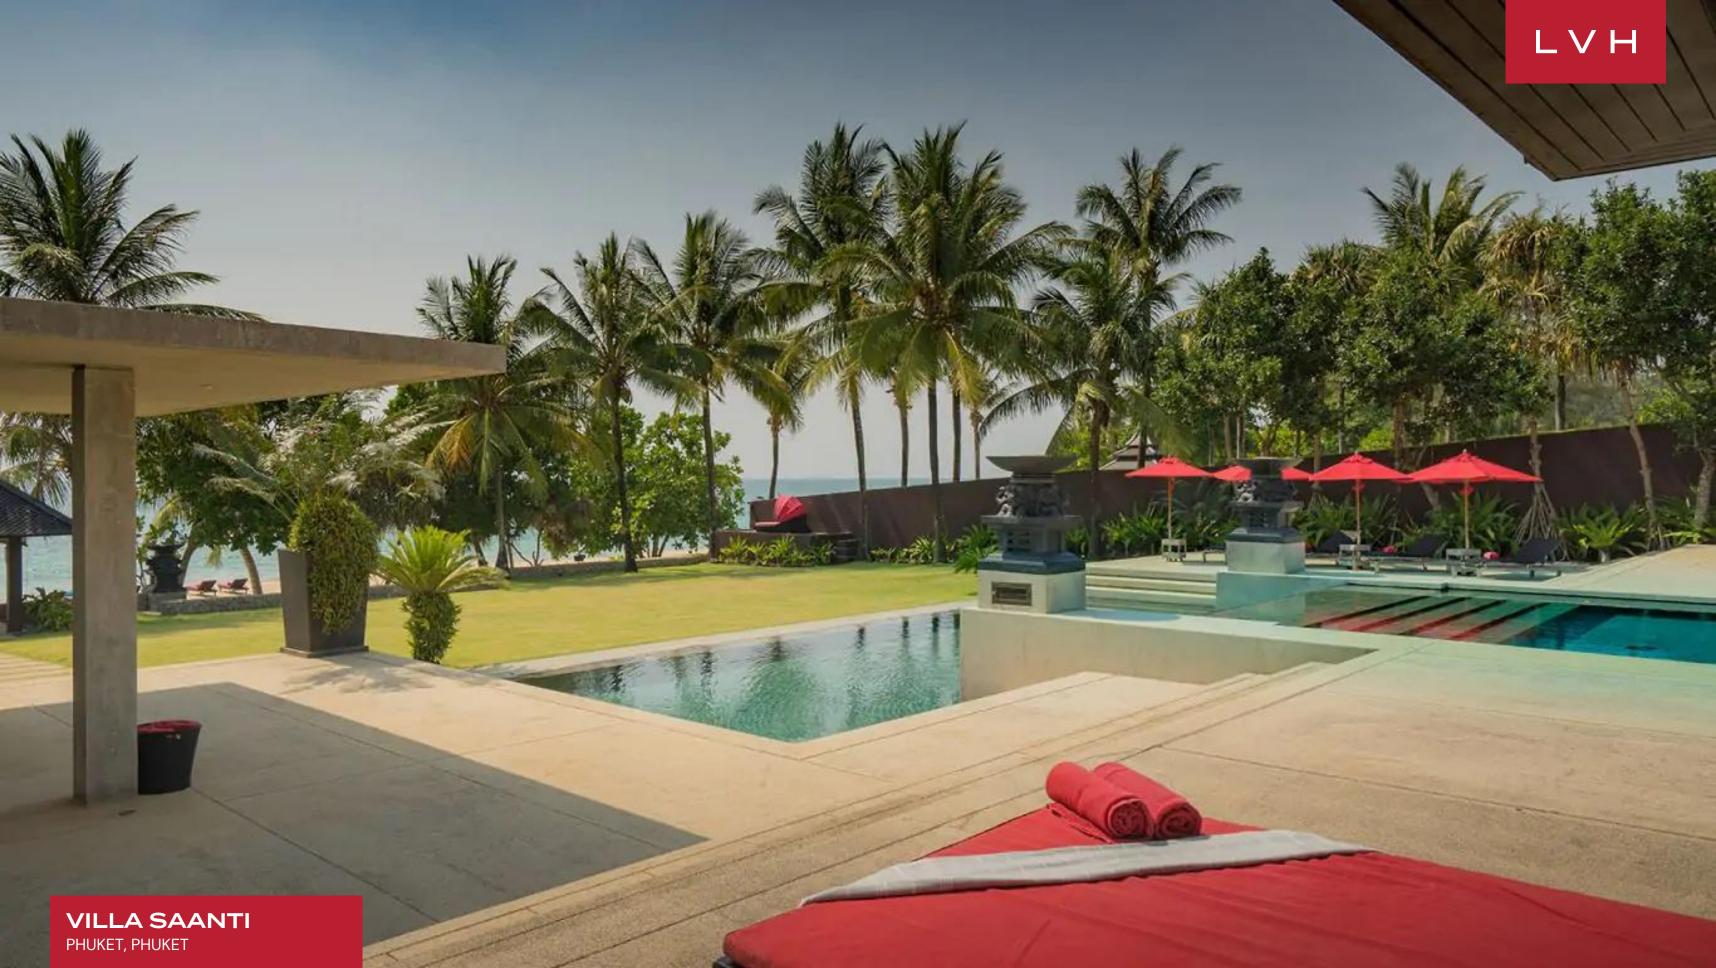

### VILLA SAANTI

PHUKET, PHUKET

Villa Saanti is an astounding beachfront estate perched along the delightfully secluded sands of Natai Beach. Embraced by lush tropical foliage, this residence presents an unmatched tropical paradise offering otherworldy discretion and convenience. Spectacular Andaman sea panoramas and otherworldy serenity await, a mere thirty-minute distance from Phuket International Airport.

The resort-like exteriors present soaring tropical foliage and impeccable verdant lawns, with two lavish infinity pools conjoined by serene water features. The expansive sand-washed deck is fully outfitted for all day or all night entertaining, with a wood-fired oven and BBQ area at its disposal. A few barefoot steps past the sunken sala shaded under coconut trees lie some of the world's most exquisite coastlines.