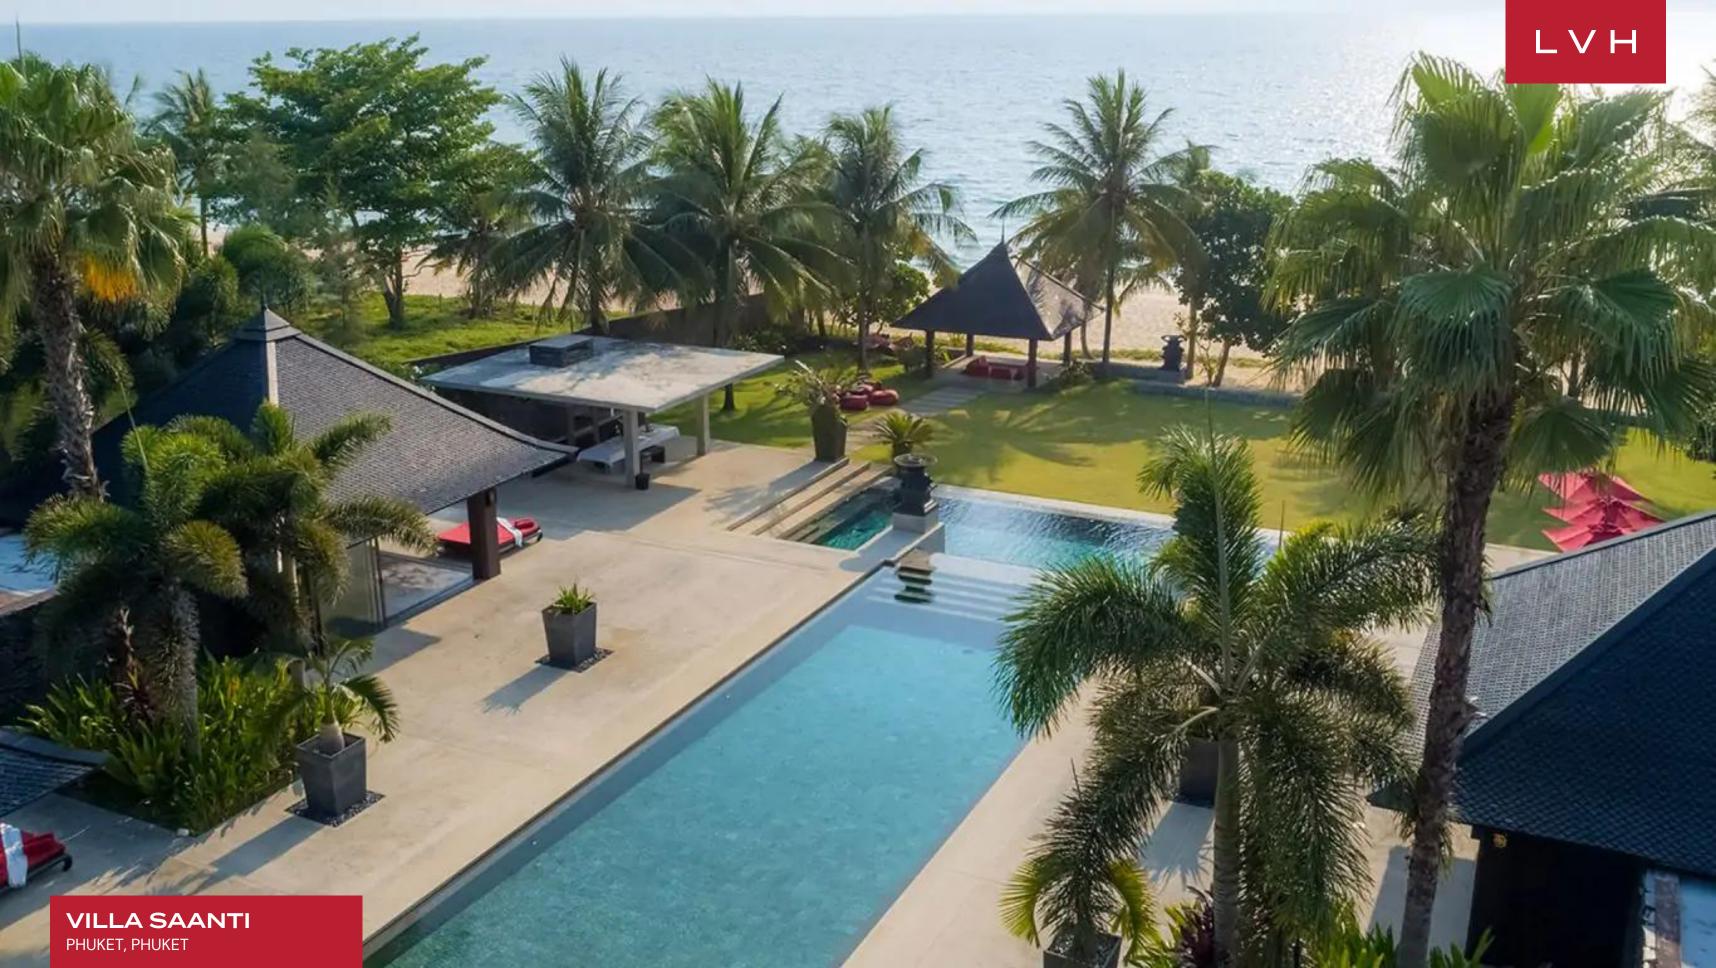

### VILLA SAANTI

PHUKET, PHUKET

Villa Saanti is an astounding beachfront estate perched along the delightfully secluded sands of Natai Beach. Embraced by lush tropical foliage, this residence presents an unmatched tropical paradise offering otherworldy discretion and convenience. Spectacular Andaman sea panoramas and otherworldy serenity await, a mere thirty-minute distance from Phuket International Airport.

The resort-like exteriors present soaring tropical foliage and impeccable verdant lawns, with two lavish infinity pools conjoined by serene water features. The expansive sand-washed deck is fully outfitted for all day or all night entertaining, with a wood-fired oven and BBQ area at its disposal. A few barefoot steps past the sunken sala shaded under coconut trees lie some of the world's most exquisite coastlines.