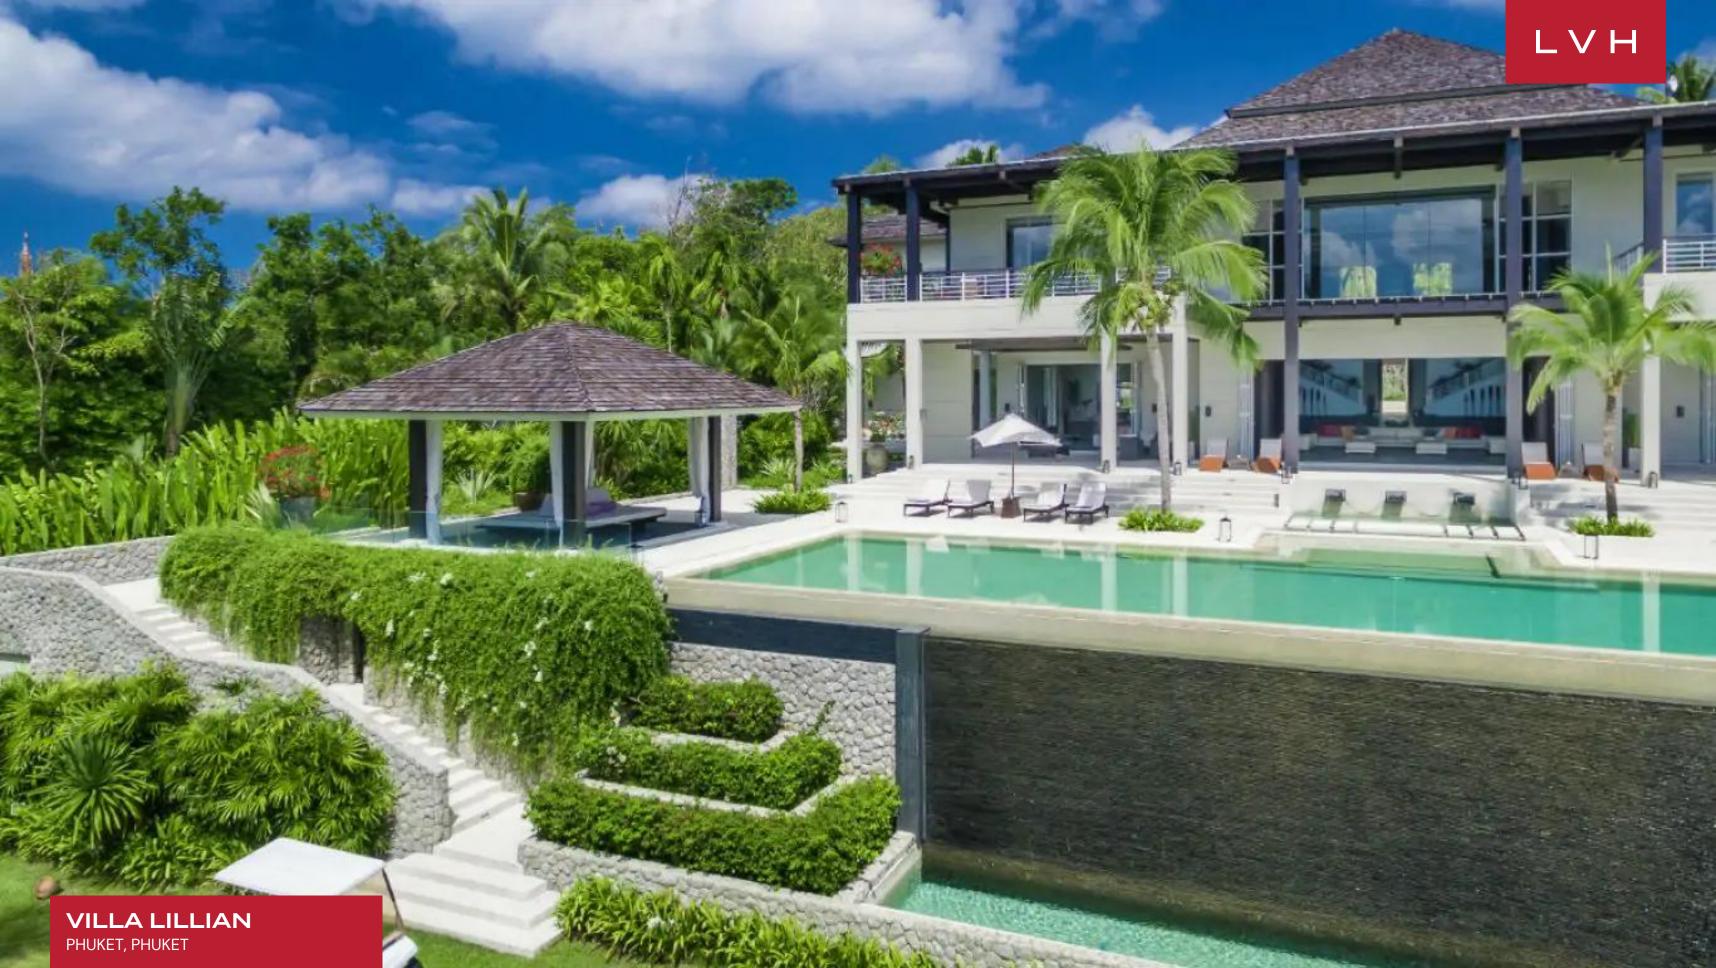

#### PHUKET, PHUKET

 $L \vee H$ 

Villa Lillian is a stunning luxury estate lauded for its exceptionally secluded and naturally spectacular positioning. Satiating the ultimate tropical Island fantasy, this private paradise claims over four acres of miraculous seafront terrain, affording guests otherworldly serenity and total immersion in the elements. Straddling a lush hillside, this property commands extraordinary Andaman vistas before the prestigious sands of Bangtao Beach.

Belonging to the most exclusive tier of Phuket luxury rental, Villa Liilian's exteriors are beyond reproach. Resort-style grounds entail a scintillating infinity pool, ample lounging, and dining areas. A barbecue, tennis, and bocce court supplant a home perfected in the art of entertaining.

### EXTERIOR

- Infinity Pool
- Tennis Court
- Terrace