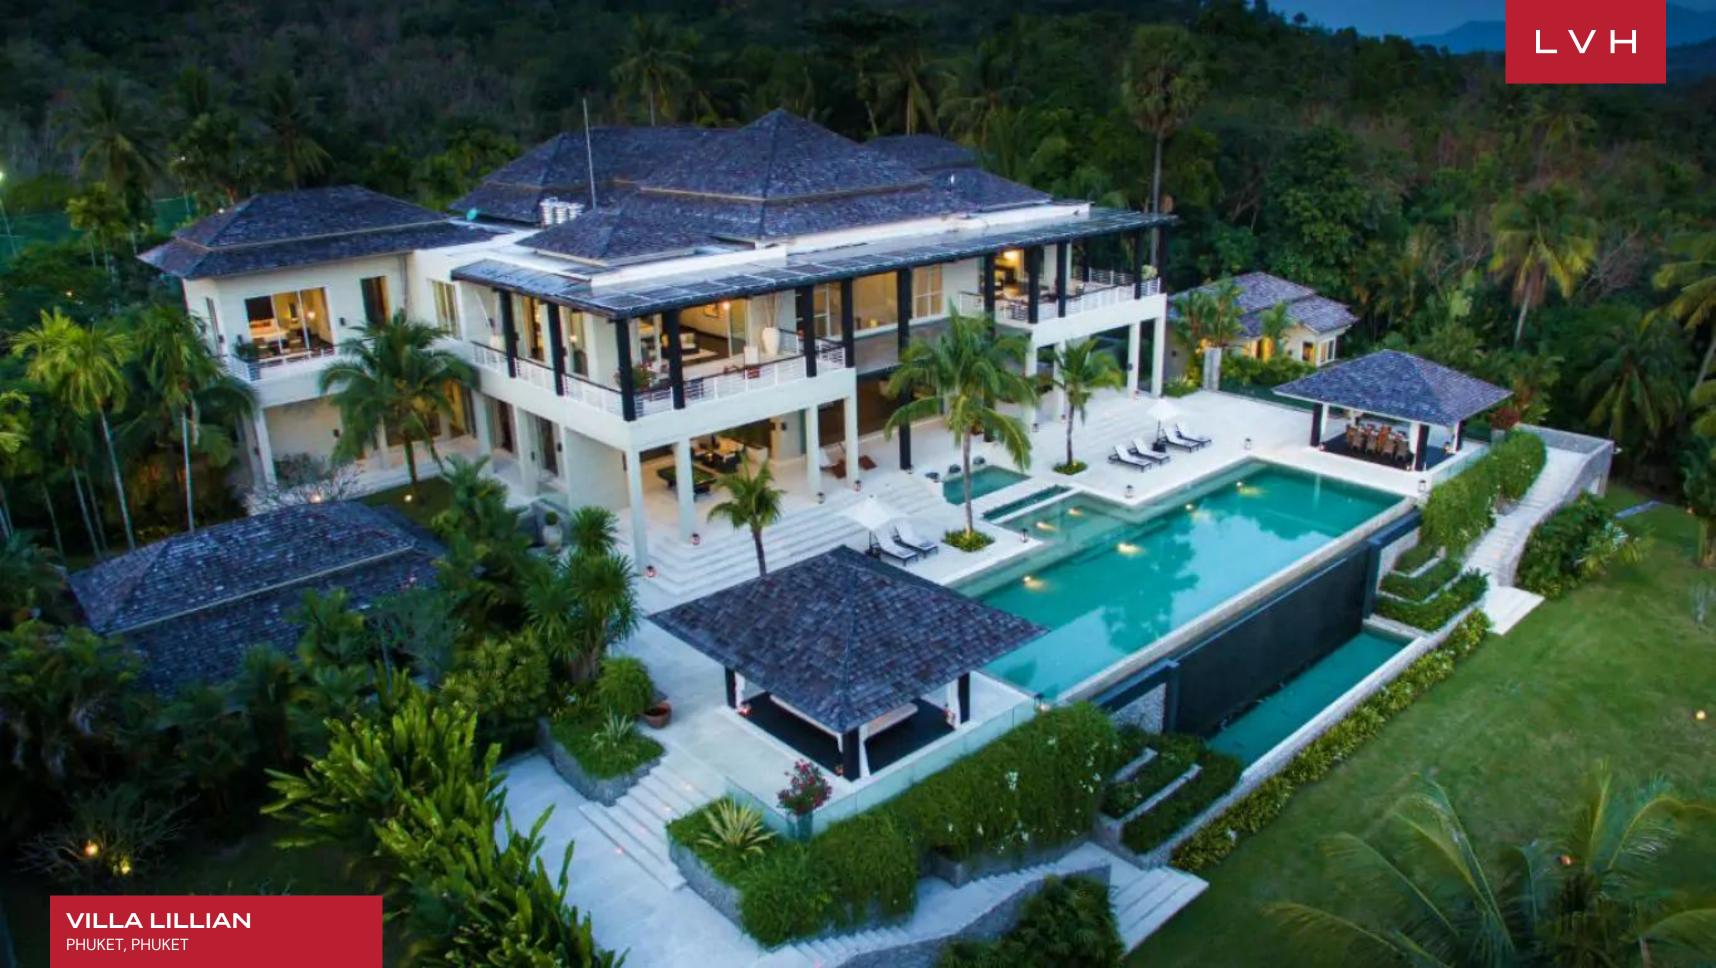

#### PHUKET, PHUKET

 $L \vee H$ 

Villa Lillian is a stunning luxury estate lauded for its exceptionally secluded and naturally spectacular positioning. Satiating the ultimate tropical Island fantasy, this private paradise claims over four acres of miraculous seafront terrain, affording guests otherworldly serenity and total immersion in the elements. Straddling a lush hillside, this property commands extraordinary Andaman vistas before the prestigious sands of Bangtao Beach.

Belonging to the most exclusive tier of Phuket luxury rental, Villa Liilian's exteriors are beyond reproach. Resort-style grounds entail a scintillating infinity pool, ample lounging, and dining areas. A barbecue, tennis, and bocce court supplant a home perfected in the art of entertaining.

### EXTERIOR

- Infinity Pool
- Tennis Court
- Terrace