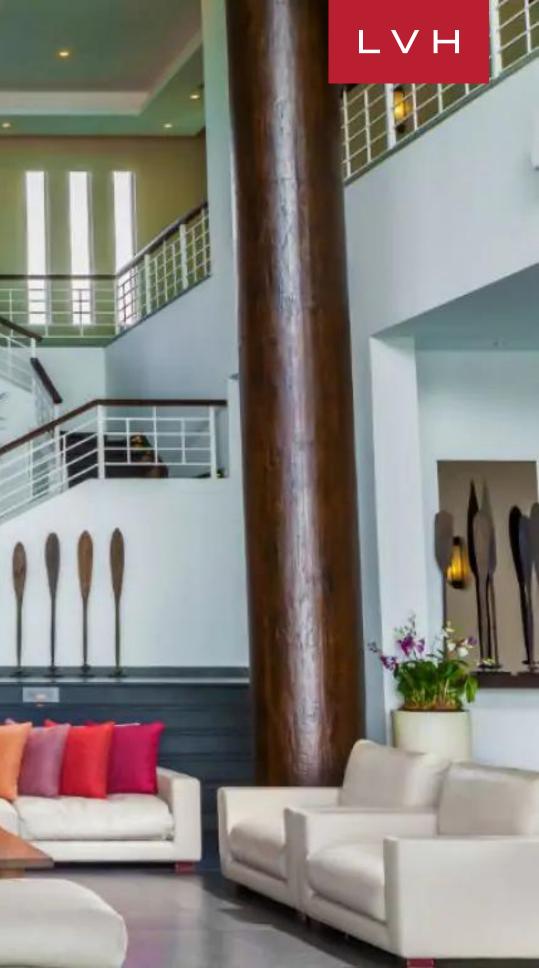

Wondrous interiors fuse palatial grandeur with the cutting edge of tropical-chic elegance. An awe-inspiring open-ended great room flaunts the dimensions of some of the most imposing atriums and cathedrals. An Imperial staircase navigates to a wrap-around mezzanine, dazzling guests with its monumental symmetry. These mammoth proportions are further enhanced by Villa Lillian's uncluttered living philosophy and selection of bespoke furnishings. The custard-toned low-profile furnishings abound with hedonism and refinement, while potent Buddhist statuettes and nautical-themed trinkets impart a laidback coastal ambiance. Opulent dark wood finishes dazzle against dreamy pastel tones and cream-colored elements, imparting a serene Zen-infused atmosphere conducive to the most restful elite getaways. Open-ended free-flowing spaces meld seamlessly with one another, curating a fantastic luxury rental for impromptu get-togethers, lavish cocktail soirees, or formal gastronomic affairs. Navigate between a media room, formal dining area for twelve, and a fully outfitted kitchen ready to satiate the most demanding epicurean whim and culinary craving. Four fabulous ensuite bedrooms are complete with private living areas, walk-in closets, generous balconies, and lavish spa-inspired baths, two additional suites poised off the pool area elevate the bedroom count to six. Bodily bliss awaits in the in-house massage parlor awaiting muscle alleviation from Lillian's private gym.