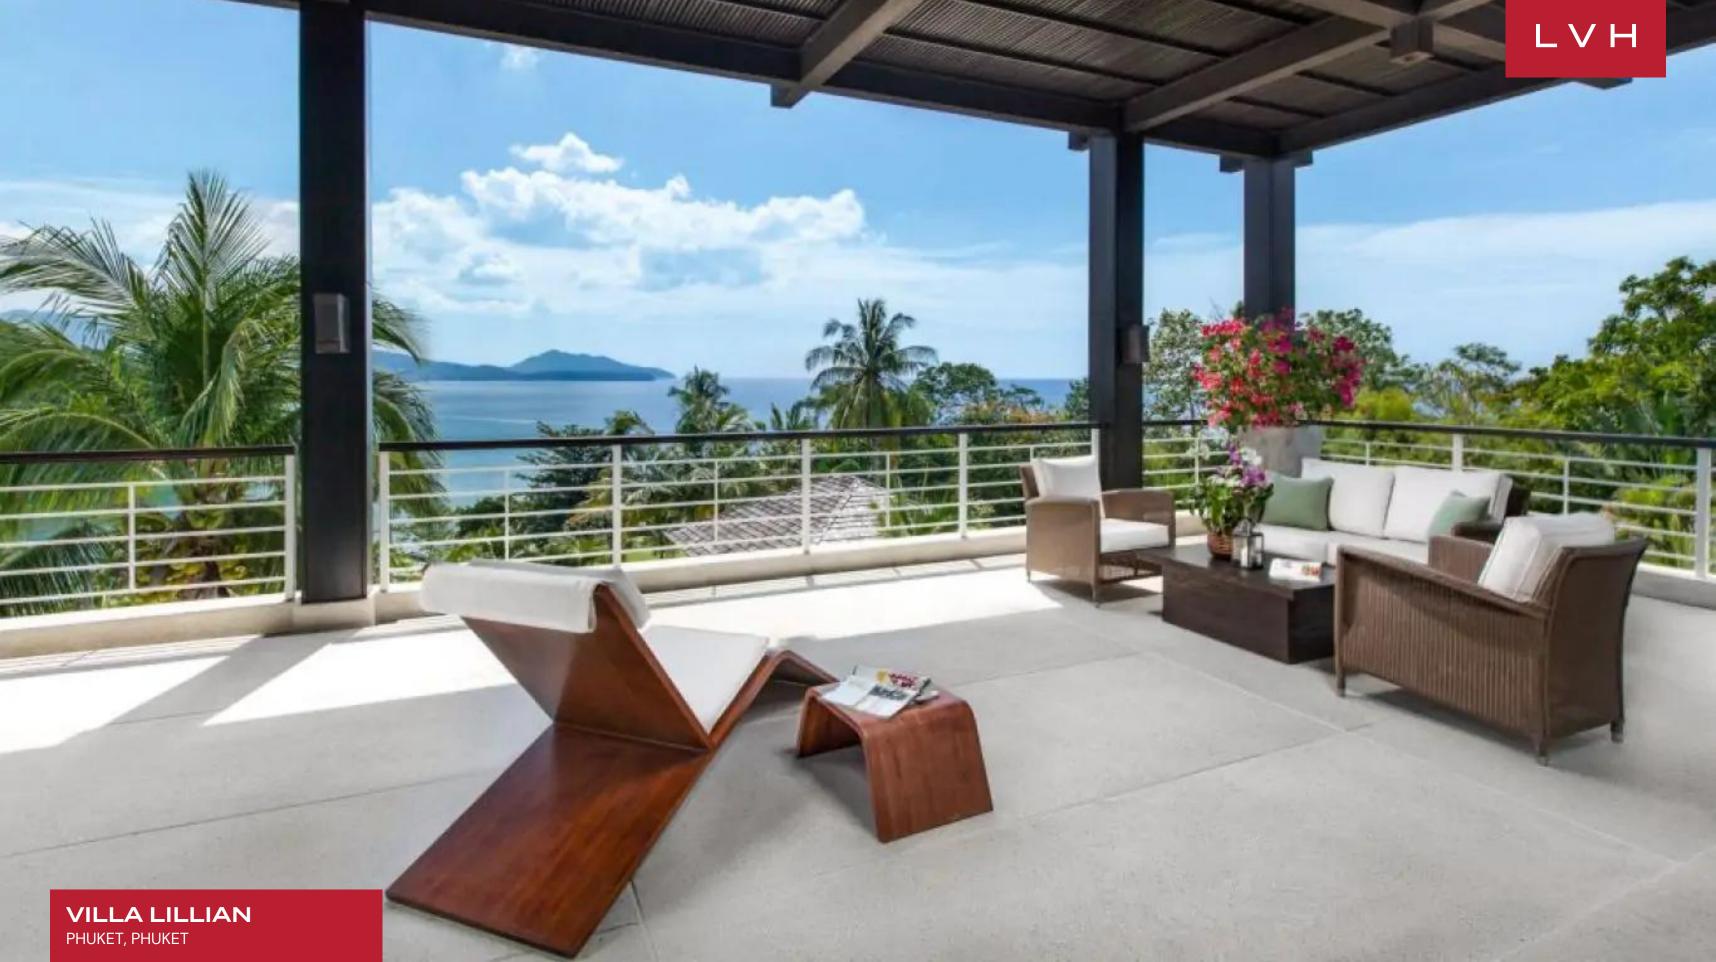

Wondrous interiors fuse palatial grandeur with the cutting edge of tropical-chic elegance. An awe-inspiring open-ended great room flaunts the dimensions of some of the most imposing atriums and cathedrals. An Imperial staircase navigates to a wrap-around mezzanine, dazzling guests with its monumental symmetry. These mammoth proportions are further enhanced by Villa Lillian's uncluttered living philosophy and selection of bespoke furnishings. The custard-toned low-profile furnishings abound with hedonism and refinement, while potent Buddhist statuettes and nautical-themed trinkets impart a laidback coastal ambiance. Opulent dark wood finishes dazzle against dreamy pastel tones and cream-colored elements, imparting a serene Zen-infused atmosphere conducive to the most restful elite getaways. Open-ended free-flowing spaces meld seamlessly with one another, curating a fantastic luxury rental for impromptu get-togethers, lavish cocktail soirees, or formal gastronomic affairs. Navigate between a media room, formal dining area for twelve, and a fully outfitted kitchen ready to satiate the most demanding epicurean whim and culinary craving. Four fabulous ensuite bedrooms are complete with private living areas, walk-in closets, generous balconies, and lavish spa-inspired baths, two additional suites poised off the pool area elevate the bedroom count to six. Bodily bliss awaits in the in-house massage parlor awaiting muscle alleviation from Lillian's private gym.

Belonging to the most exclusive tier of Phuket luxury rental, Villa Liilian's exteriors are beyond reproach. Resort-style grounds entail a scintillating infinity pool, ample lounging, and dining areas. A barbecue, tennis, and bocce court supplant a home perfected in the art of entertaining.