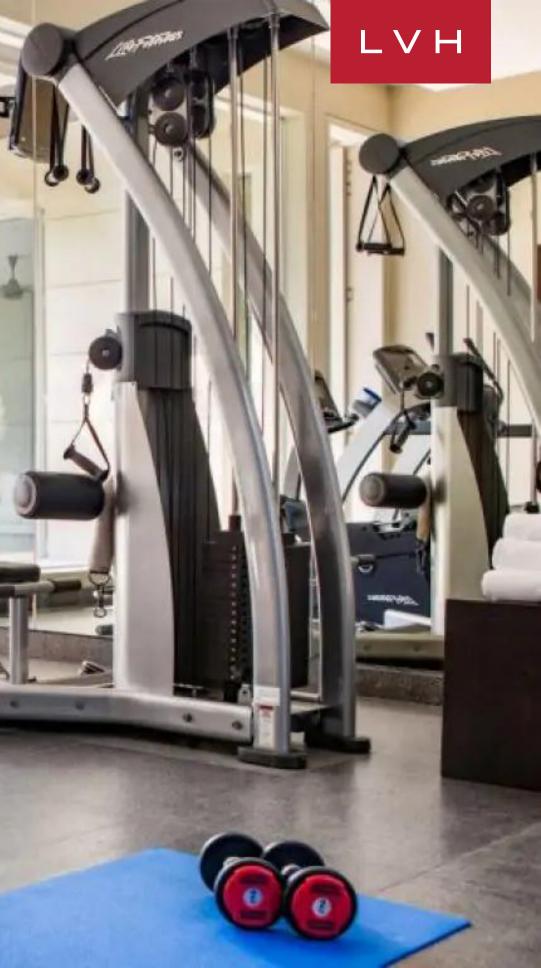

Wondrous interiors fuse palatial grandeur with the cutting edge of tropical-chic elegance. An awe-inspiring open-ended great room flaunts the dimensions of some of the most imposing atriums and cathedrals. An Imperial staircase navigates to a wrap-around mezzanine, dazzling guests with its monumental symmetry. These mammoth proportions are further enhanced by Villa Lillian's uncluttered living philosophy and selection of bespoke furnishings. The custard-toned low-profile furnishings abound with hedonism and refinement, while potent Buddhist statuettes and nautical-themed trinkets impart a laidback coastal ambiance. Opulent dark wood finishes dazzle against dreamy pastel tones and cream-colored elements, imparting a serene Zen-infused atmosphere conducive to the most restful elite getaways. Open-ended free-flowing spaces meld seamlessly with one another, curating a fantastic luxury rental for impromptu get-togethers, lavish cocktail soirees, or formal gastronomic affairs. Navigate between a media room, formal dining area for twelve, and a fully outfitted kitchen ready to satiate the most demanding epicurean whim and culinary craving. Four fabulous ensuite bedrooms are complete with private living areas, walk-in closets, generous balconies, and lavish spa-inspired baths, two additional suites poised off the pool area elevate the bedroom count to six. Bodily bliss awaits in the in-house massage parlor awaiting muscle alleviation from Lillian's private gym.

### INTERIOR

- Air Conditioning
- Pool Table
- Cable, Satellite or Smart TV
- Dining Room
- Gym
- Laundry
- Massage Room
- Home Office