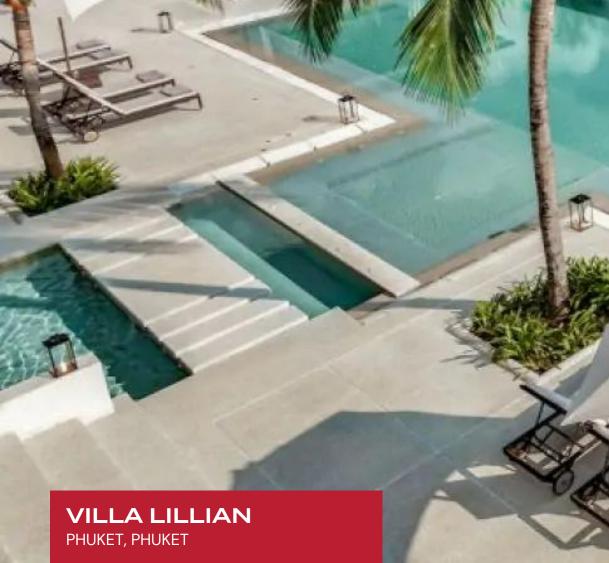

### VILLA LILLIAN

#### PHUKET, PHUKET

 $L \vee H$ 

Villa Lillian is a stunning luxury estate lauded for its exceptionally secluded and naturally spectacular positioning. Satiating the ultimate tropical Island fantasy, this private paradise claims over four acres of miraculous seafront terrain, affording guests otherworldly serenity and total immersion in the elements. Straddling a lush hillside, this property commands extraordinary Andaman vistas before the prestigious sands of Bangtao Beach.

Belonging to the most exclusive tier of Phuket luxury rental, Villa Liilian's exteriors are beyond reproach. Resort-style grounds entail a scintillating infinity pool, ample lounging, and dining areas. A barbecue, tennis, and bocce court supplant a home perfected in the art of entertaining.