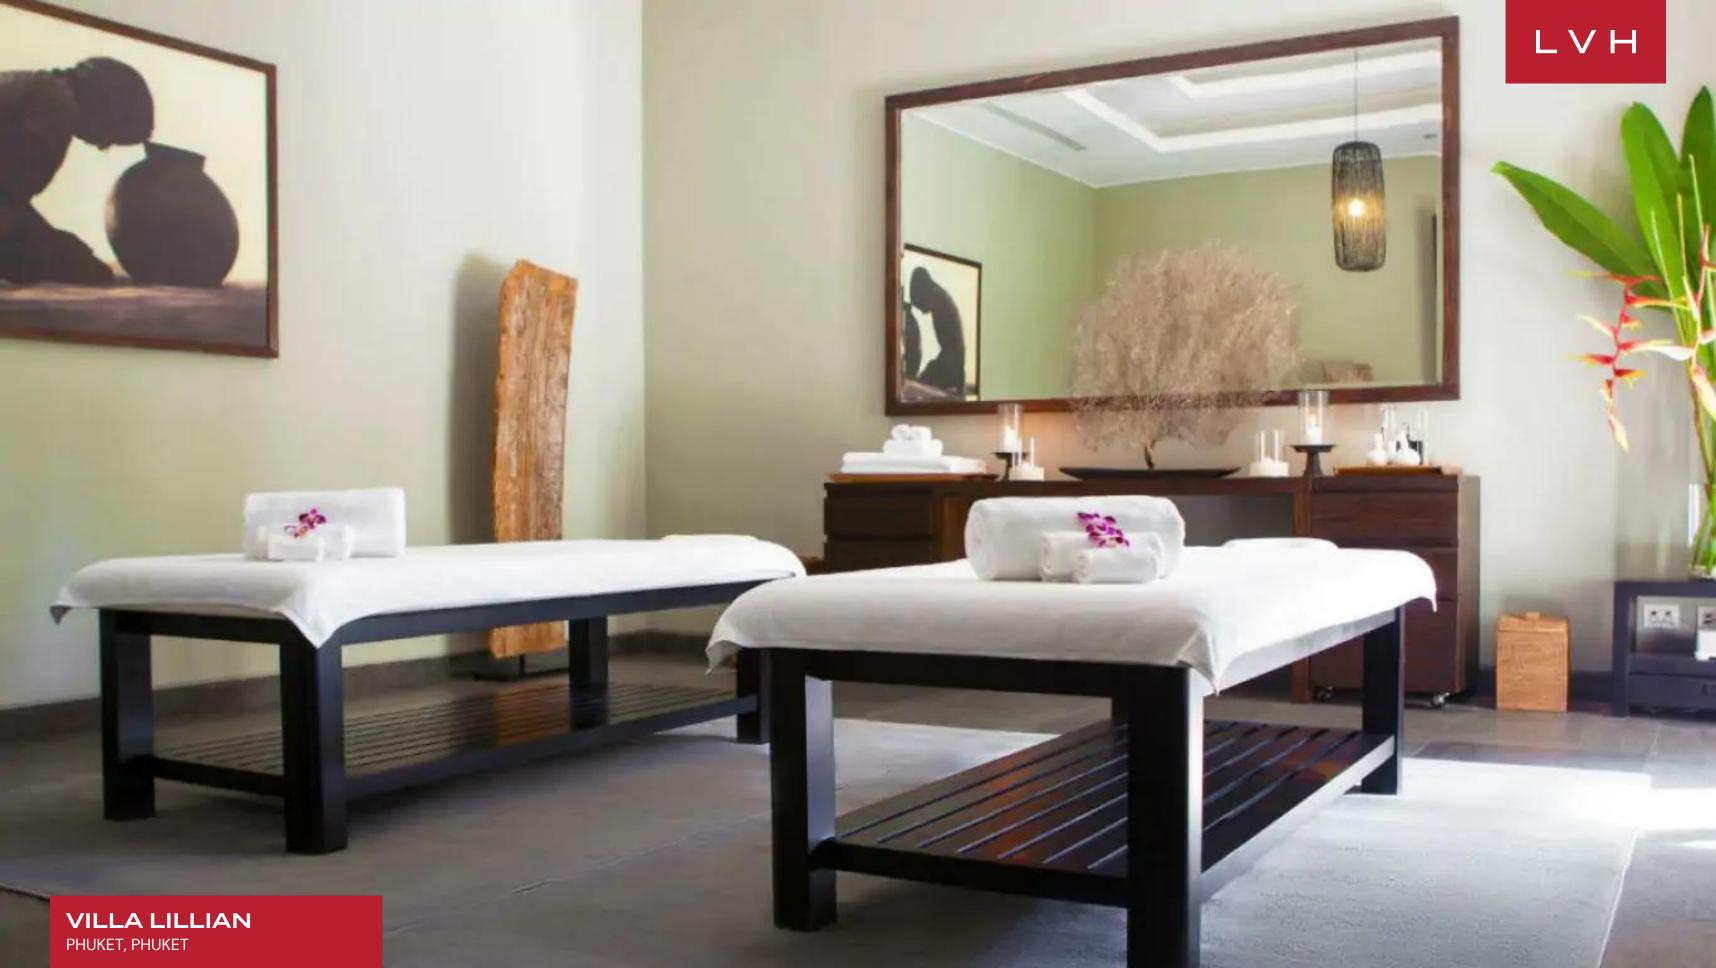

Wondrous interiors fuse palatial grandeur with the cutting edge of tropical-chic elegance. An awe-inspiring open-ended great room flaunts the dimensions of some of the most imposing atriums and cathedrals. An Imperial staircase navigates to a wrap-around mezzanine, dazzling guests with its monumental symmetry. These mammoth proportions are further enhanced by Villa Lillian's uncluttered living philosophy and selection of bespoke furnishings. The custard-toned low-profile furnishings abound with hedonism and refinement, while potent Buddhist statuettes and nautical-themed trinkets impart a laidback coastal ambiance. Opulent dark wood finishes dazzle against dreamy pastel tones and cream-colored elements, imparting a serene Zen-infused atmosphere conducive to the most restful elite getaways. Open-ended free-flowing spaces meld seamlessly with one another, curating a fantastic luxury rental for impromptu get-togethers, lavish cocktail soirees, or formal gastronomic affairs. Navigate between a media room, formal dining area for twelve, and a fully outfitted kitchen ready to satiate the most demanding epicurean whim and culinary craving. Four fabulous ensuite bedrooms are complete with private living areas, walk-in closets, generous balconies, and lavish spa-inspired baths, two additional suites poised off the pool area elevate the bedroom count to six. Bodily bliss awaits in the in-house massage parlor awaiting muscle alleviation from Lillian's private gym.

### INTERIOR

- Air Conditioning
- Pool Table
- Cable, Satellite or Smart TV
- Dining Room
- Gym
- Laundry
- Massage Room
- Home Office

### INTERIOR

- Sound System
- Spa Lounge Staff Quarters
- Walk-In Closet