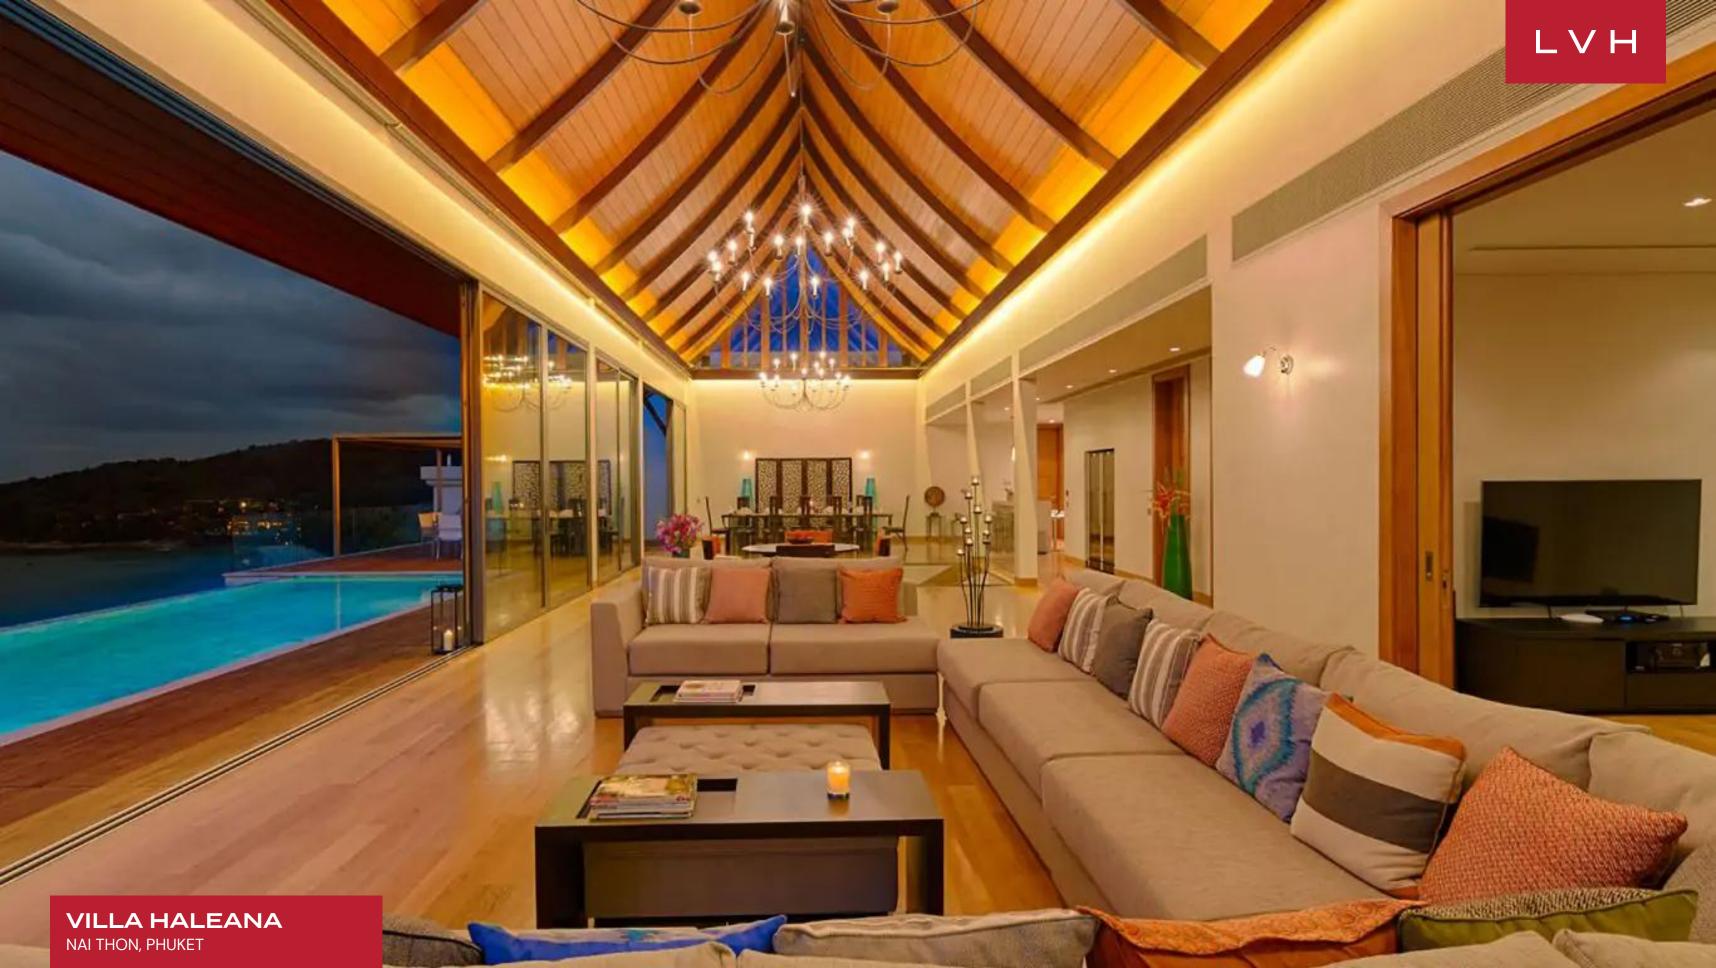

# VILLA HALEANA NAI THON, PHUKET, THAILAND

**17,222** 

Ann

# VILLA HALEANA

#### NAI THON, PHUKET

LVH

Villa Haleana is a holiday haven set on a hillside above the beautiful Naithon Beach. Found along the northwest Phuket coast, the villa is well situated to explore the area's endless powder-soft beaches and rural landscapes. Fusing spectacular views, otherworldly nature, and delectable design direction, Villa Haleana is sure to dazzle the most seasoned luxury adventurer.

Dazzling interiors with a modern tropical style are arranged in pavilions positioned for prime sea and sunset views. The two-story villa is inspired by traditional Thai designs with bright, modern interior spaces and gorgeous marble and polished wood. The larger pavilion navigates between an openplan living area, a formal dining area seating twelve, and a fully equipped gourmet kitchen. A dining area seating twelve flaunts breathtaking sea views. The smaller pavilion features a media room perfect for quiet nights in. Villa Haleana features six bedrooms accommodating twelve guests in utmost comfort, discretion, and style.