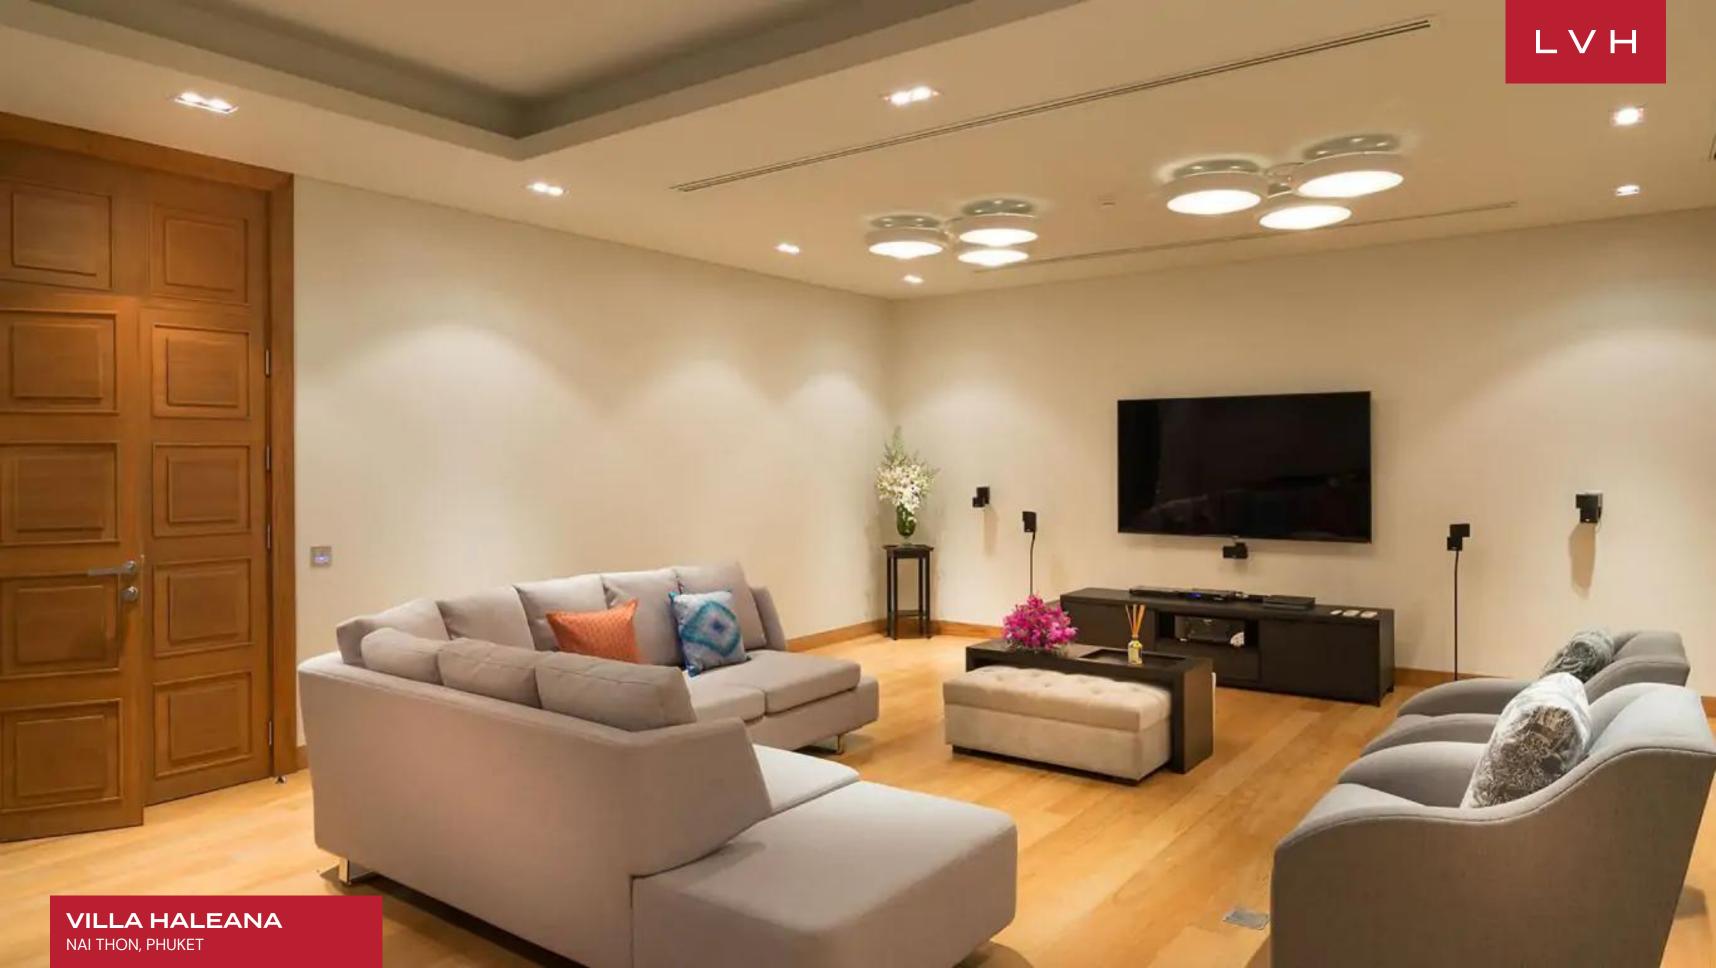

# VILLA HALEANA NAI THON, PHUKET, THAILAND

**17,222** 

Ann

# VILLA HALEANA

#### NAI THON, PHUKET

LVH

Villa Haleana is a holiday haven set on a hillside above the beautiful Naithon Beach. Found along the northwest Phuket coast, the villa is well situated to explore the area's endless powder-soft beaches and rural landscapes. Fusing spectacular views, otherworldly nature, and delectable design direction, Villa Haleana is sure to dazzle the most seasoned luxury adventurer.

Dazzling interiors with a modern tropical style are arranged in pavilions positioned for prime sea and sunset views. The two-story villa is inspired by traditional Thai designs with bright, modern interior spaces and gorgeous marble and polished wood. The larger pavilion navigates between an openplan living area, a formal dining area seating twelve, and a fully equipped gourmet kitchen. A dining area seating twelve flaunts breathtaking sea views. The smaller pavilion features a media room perfect for quiet nights in. Villa Haleana features six bedrooms accommodating twelve guests in utmost comfort, discretion, and style.