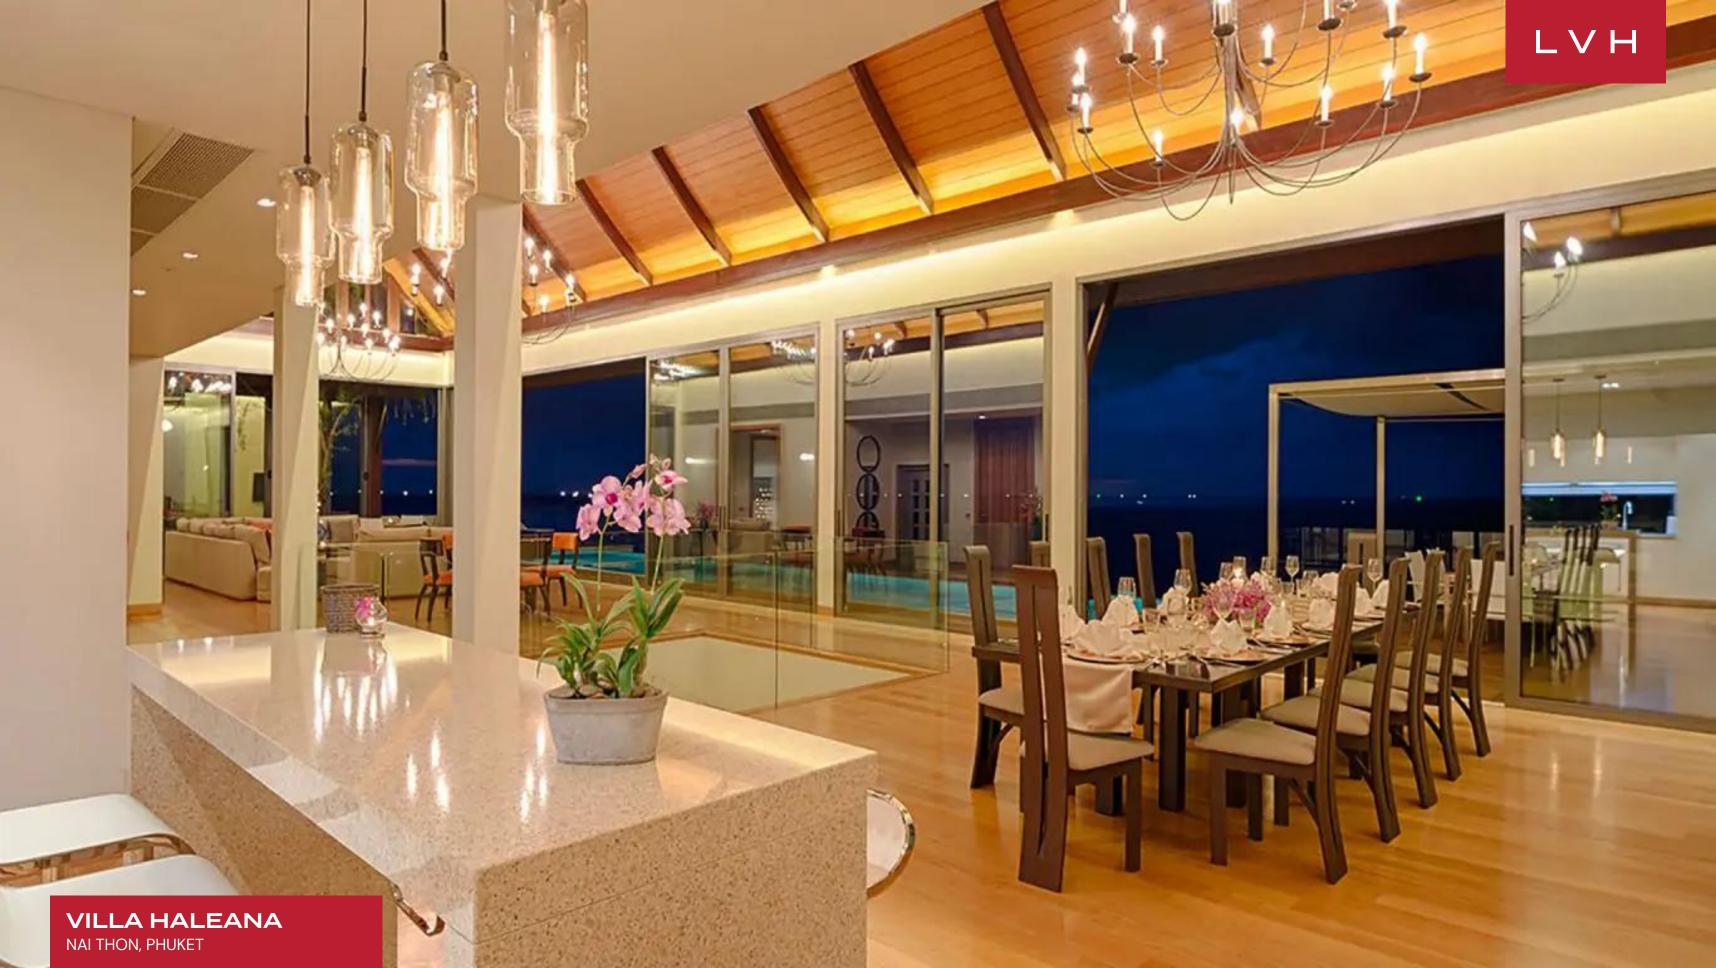

Dazzling interiors with a modern tropical style are arranged in pavilions positioned for prime sea and sunset views. The two-story villa is inspired by traditional Thai designs with bright, modern interior spaces and gorgeous marble and polished wood. The larger pavilion navigates between an openplan living area, a formal dining area seating twelve, and a fully equipped gourmet kitchen. A dining area seating twelve flaunts breathtaking sea views. The smaller pavilion features a media room perfect for quiet nights in. Villa Haleana features six bedrooms accommodating twelve guests in utmost comfort, discretion, and style.

The main feature of the exteriors is the expansive roof deck terrace, presenting the ultimate venue for nocturnal entertaining before the sparkle of the Andaman Sea at night. A dining sala for eight lies to one end of the pool, while stylish black sun loungers are arranged at the opposite end. Indulge in blissful post-beach rituals, savoring a glass of bubbly under cover of darkness before the glittering lights of Phuket.