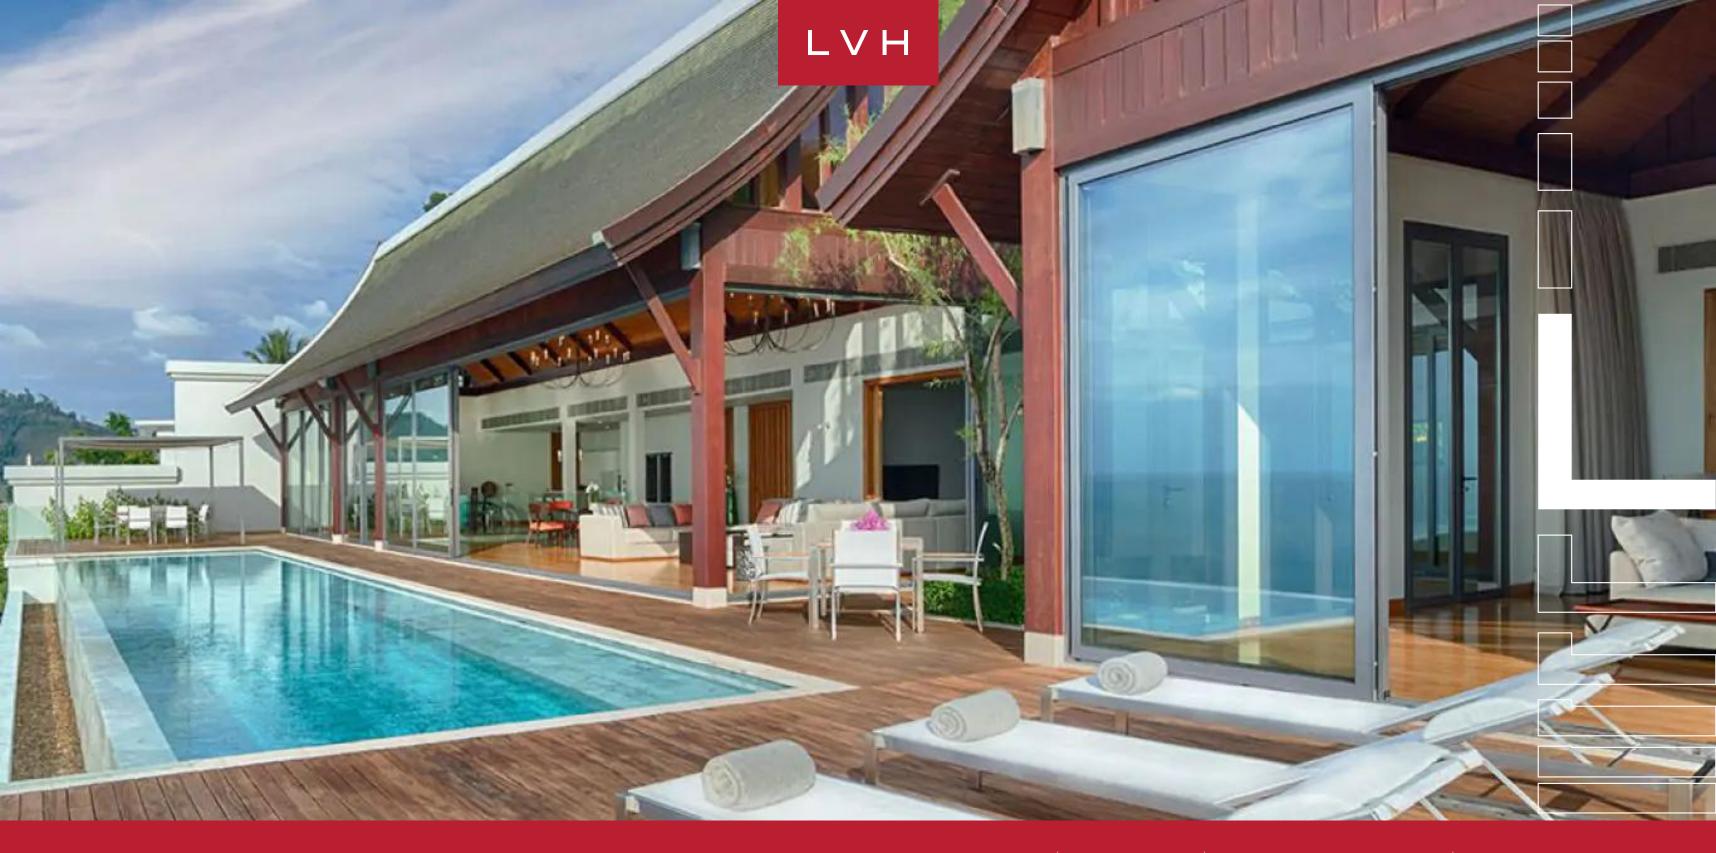

Dazzling interiors with a modern tropical style are arranged in pavilions positioned for prime sea and sunset views. The two-story villa is inspired by traditional Thai designs with bright, modern interior spaces and gorgeous marble and polished wood. The larger pavilion navigates between an openplan living area, a formal dining area seating twelve, and a fully equipped gourmet kitchen. A dining area seating twelve flaunts breathtaking sea views. The smaller pavilion features a media room perfect for quiet nights in. Villa Haleana features six bedrooms accommodating twelve guests in utmost comfort, discretion, and style.

The main feature of the exteriors is the expansive roof deck terrace, presenting the ultimate venue for nocturnal entertaining before the sparkle of the Andaman Sea at night. A dining sala for eight lies to one end of the pool, while stylish black sun loungers are arranged at the opposite end. Indulge in blissful post-beach rituals, savoring a glass of bubbly under cover of darkness before the glittering lights of Phuket.

#### INTERIOR

• Dining Area

• Hammam

• Gym

• Cable, Satellite or Smart TV

- Garden
- Sun Loungers
  - Al Fresco Dining

EXTERIOR

- Patio
- Infinity Pool
- Terrace