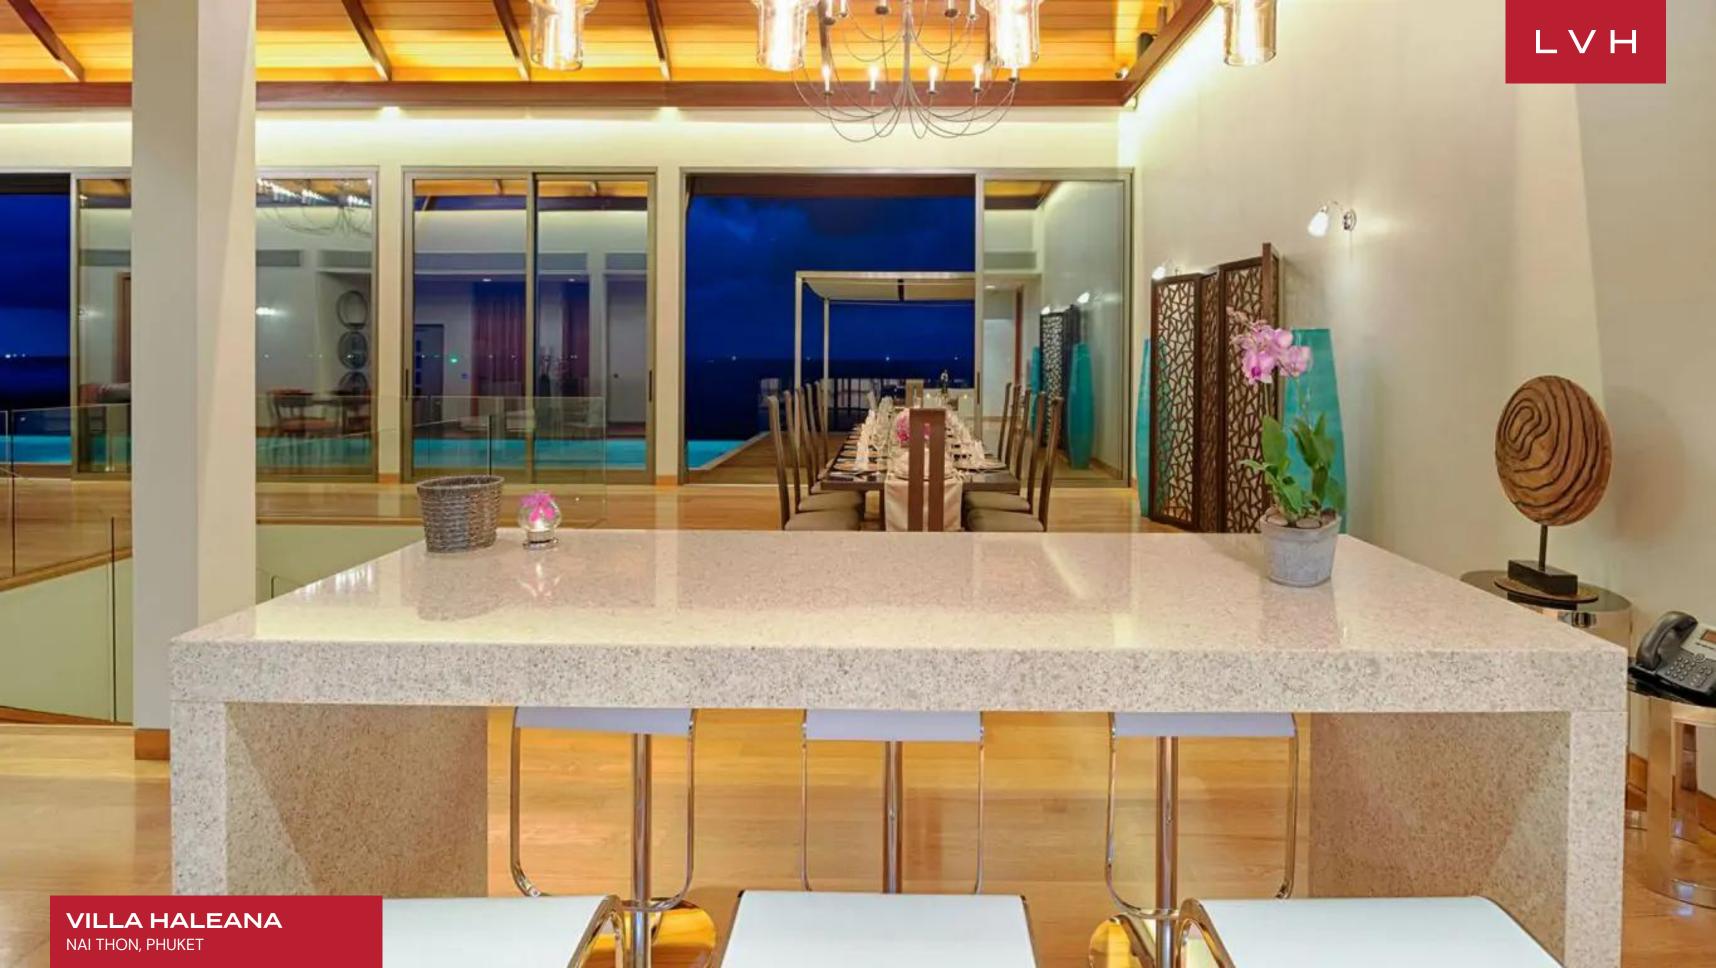

Dazzling interiors with a modern tropical style are arranged in pavilions positioned for prime sea and sunset views. The two-story villa is inspired by traditional Thai designs with bright, modern interior spaces and gorgeous marble and polished wood. The larger pavilion navigates between an openplan living area, a formal dining area seating twelve, and a fully equipped gourmet kitchen. A dining area seating twelve flaunts breathtaking sea views. The smaller pavilion features a media room perfect for quiet nights in. Villa Haleana features six bedrooms accommodating twelve guests in utmost comfort, discretion, and style.