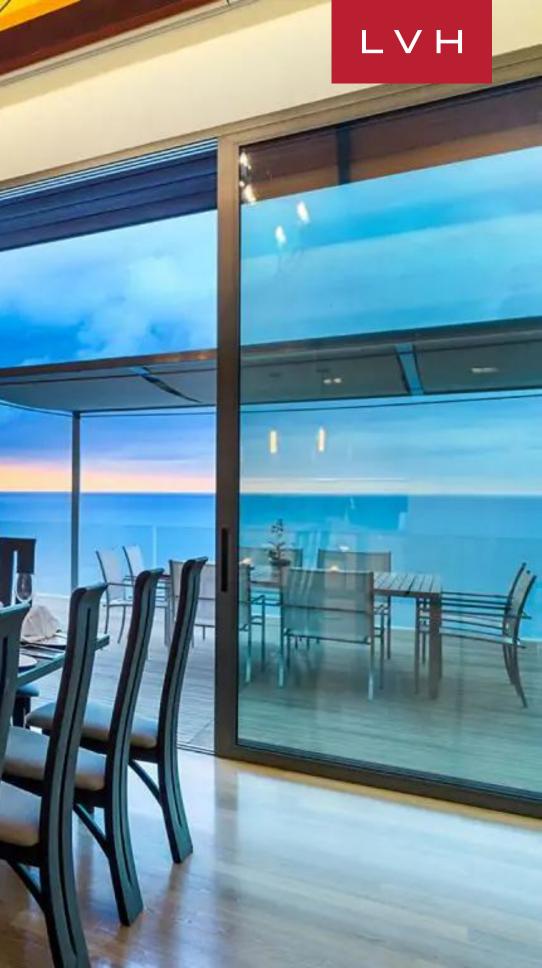

The main feature of the exteriors is the expansive roof deck terrace, presenting the ultimate venue for nocturnal entertaining before the sparkle of the Andaman Sea at night. A dining sala for eight lies to one end of the pool, while stylish black sun loungers are arranged at the opposite end. Indulge in blissful post-beach rituals, savoring a glass of bubbly under cover of darkness before the glittering lights of Phuket.

### LOCATION

- Beach Walking Distance
- Water View

Private Elevator

Indoor Hot Tub

• Walk-In Closet