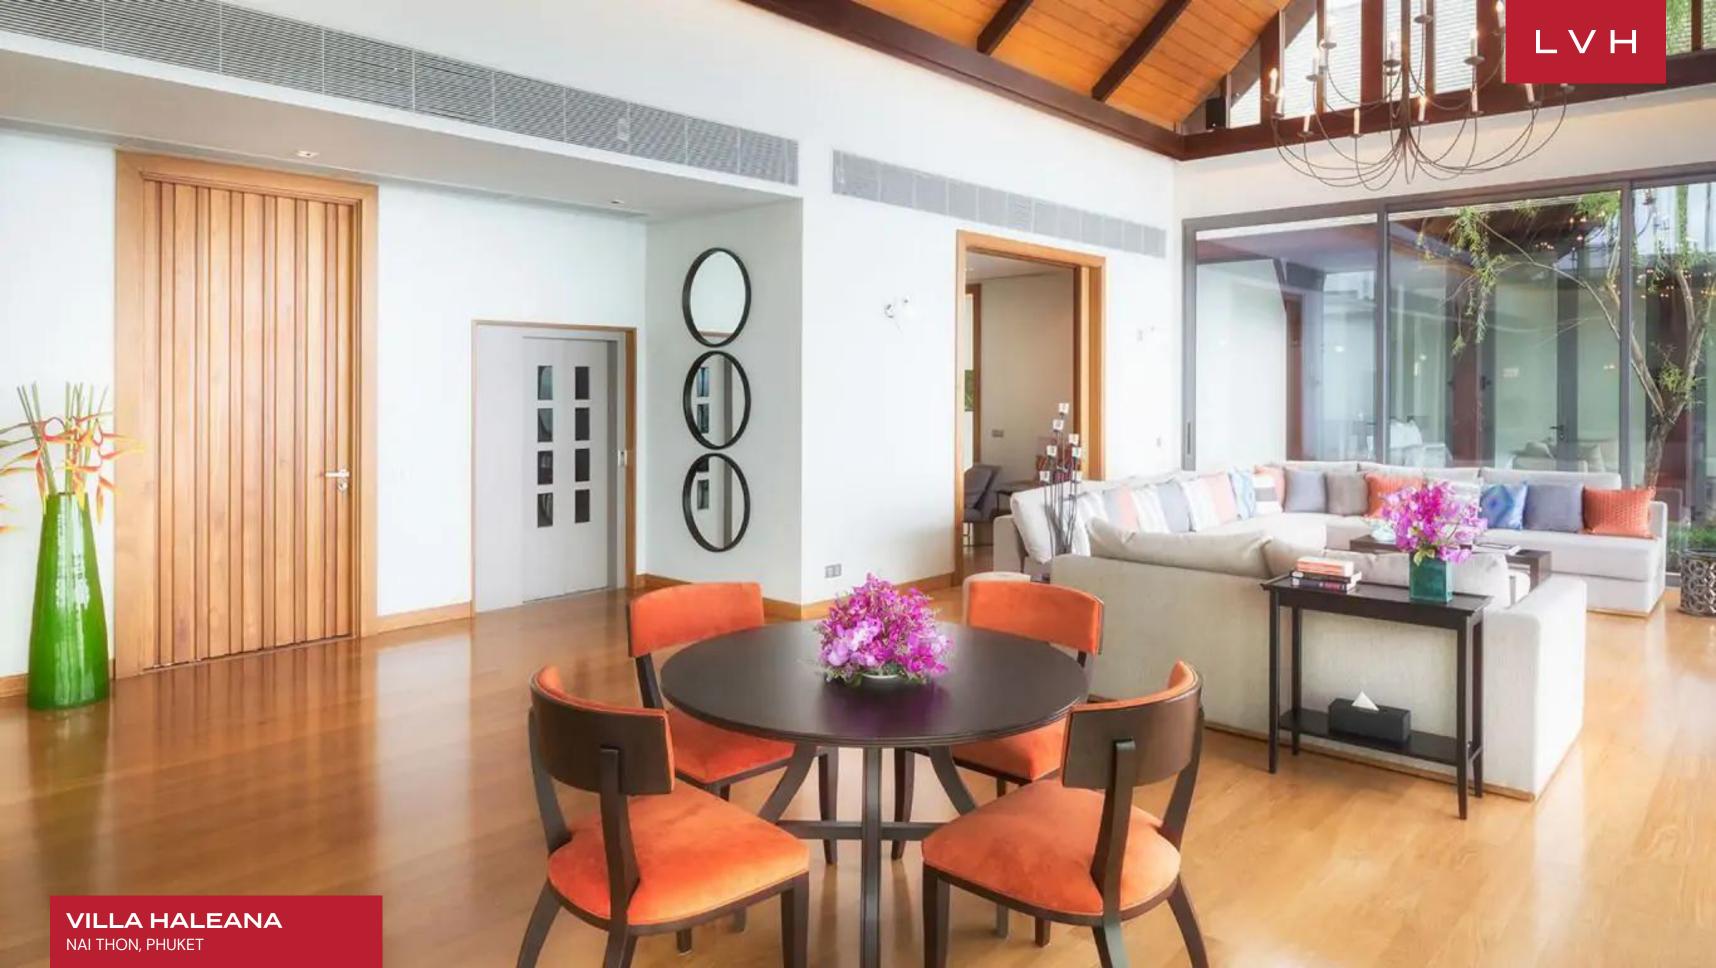

Dazzling interiors with a modern tropical style are arranged in pavilions positioned for prime sea and sunset views. The two-story villa is inspired by traditional Thai designs with bright, modern interior spaces and gorgeous marble and polished wood. The larger pavilion navigates between an openplan living area, a formal dining area seating twelve, and a fully equipped gourmet kitchen. A dining area seating twelve flaunts breathtaking sea views. The smaller pavilion features a media room perfect for quiet nights in. Villa Haleana features six bedrooms accommodating twelve guests in utmost comfort, discretion, and style.