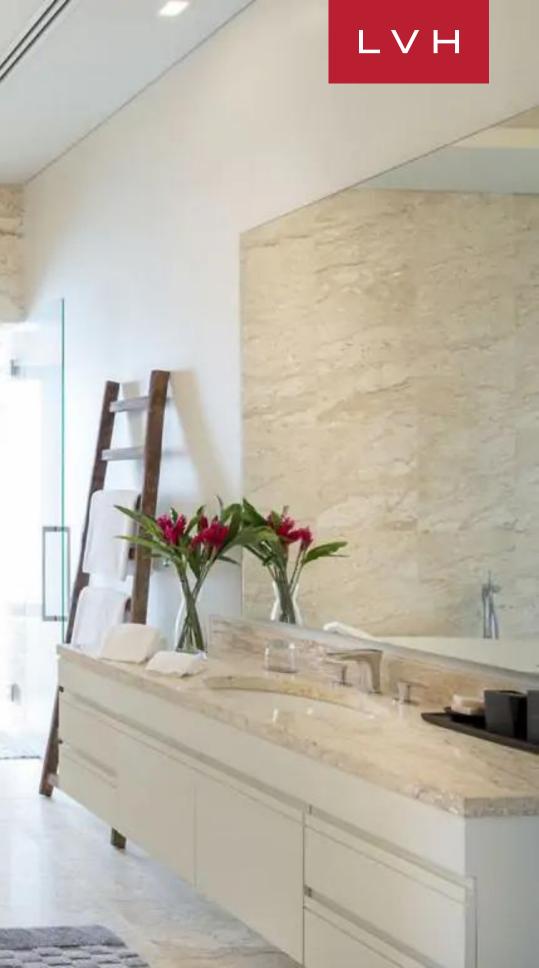

Dazzling interiors with a modern tropical style are arranged in pavilions positioned for prime sea and sunset views. The two-story villa is inspired by traditional Thai designs with bright, modern interior spaces and gorgeous marble and polished wood. The larger pavilion navigates between an openplan living area, a formal dining area seating twelve, and a fully equipped gourmet kitchen. A dining area seating twelve flaunts breathtaking sea views. The smaller pavilion features a media room perfect for quiet nights in. Villa Haleana features six bedrooms accommodating twelve guests in utmost comfort, discretion, and style.

#### INTERIOR

• Dining Area

• Hammam

• Gym

• Cable, Satellite or Smart TV

- Garden
- Sun Loungers
  - Al Fresco Dining

EXTERIOR

- Patio
- Infinity Pool
- Terrace

### LOCATION

- Beach Walking Distance
- Water View

Private Elevator

Indoor Hot Tub

• Walk-In Closet