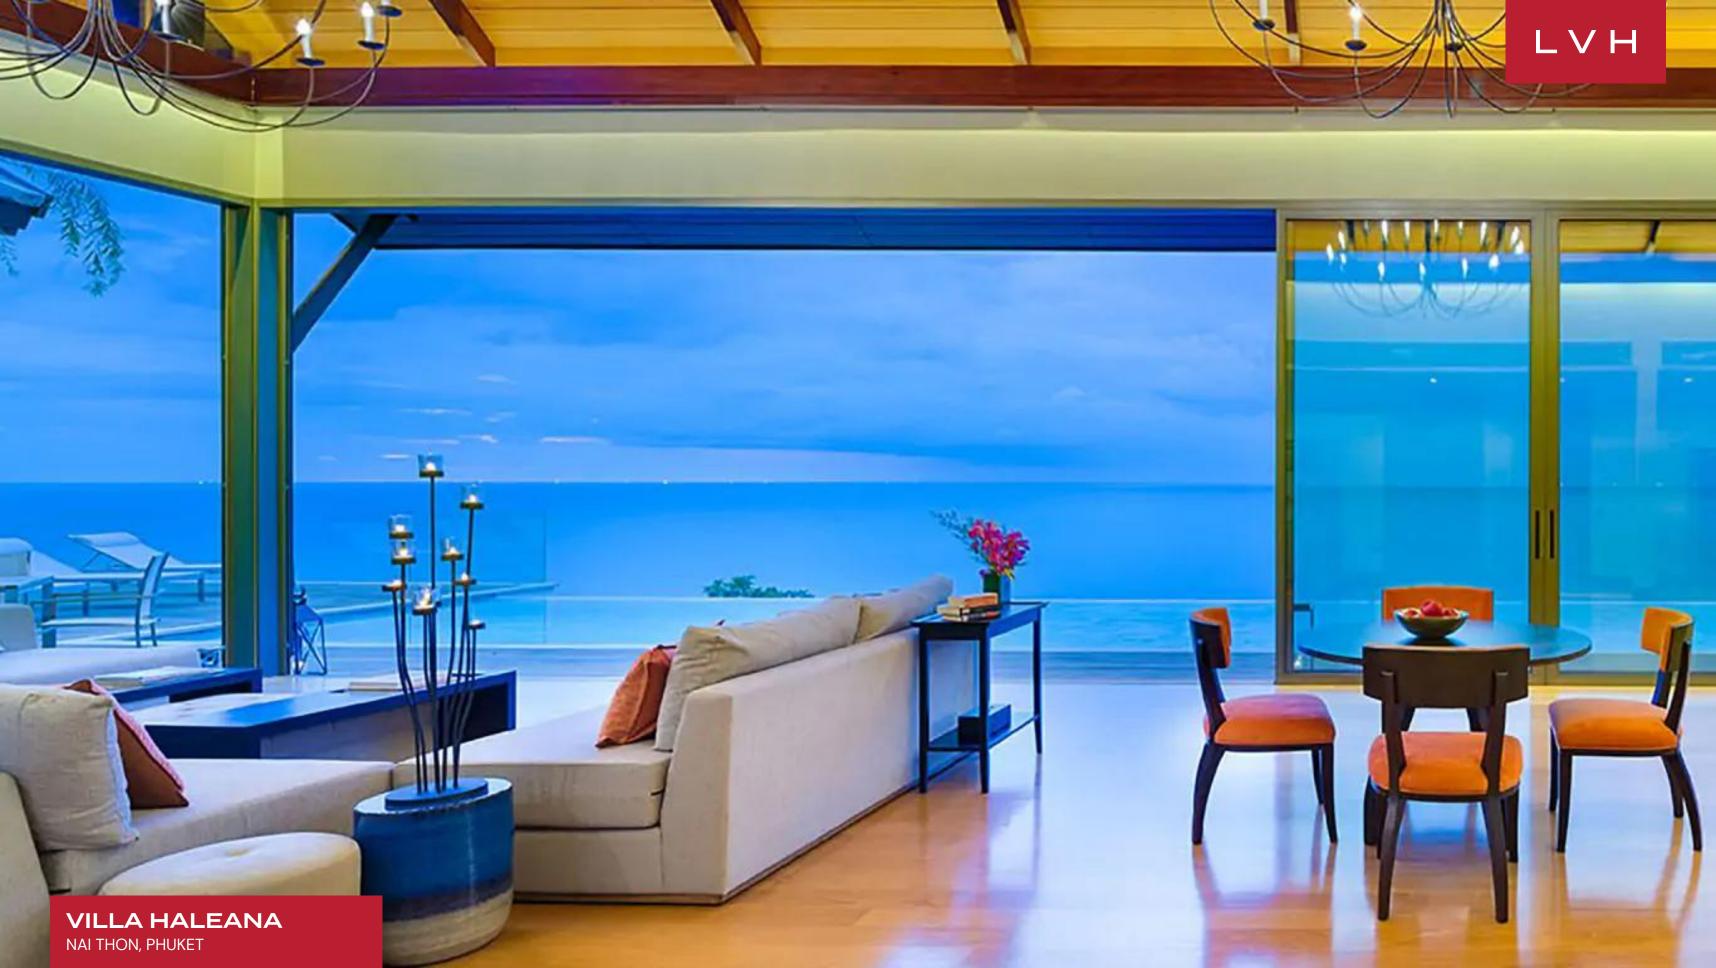

Dazzling interiors with a modern tropical style are arranged in pavilions positioned for prime sea and sunset views. The two-story villa is inspired by traditional Thai designs with bright, modern interior spaces and gorgeous marble and polished wood. The larger pavilion navigates between an openplan living area, a formal dining area seating twelve, and a fully equipped gourmet kitchen. A dining area seating twelve flaunts breathtaking sea views. The smaller pavilion features a media room perfect for quiet nights in. Villa Haleana features six bedrooms accommodating twelve guests in utmost comfort, discretion, and style.

The main feature of the exteriors is the expansive roof deck terrace, presenting the ultimate venue for nocturnal entertaining before the sparkle of the Andaman Sea at night. A dining sala for eight lies to one end of the pool, while stylish black sun loungers are arranged at the opposite end. Indulge in blissful post-beach rituals, savoring a glass of bubbly under cover of darkness before the glittering lights of Phuket.