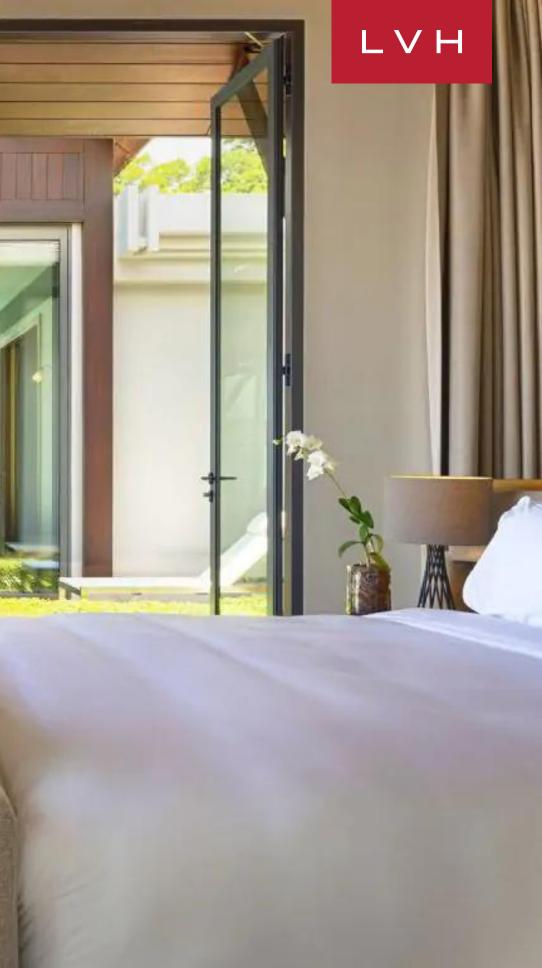

Dazzling interiors with a modern tropical style are arranged in pavilions positioned for prime sea and sunset views. The two-story villa is inspired by traditional Thai designs with bright, modern interior spaces and gorgeous marble and polished wood. The larger pavilion navigates between an openplan living area, a formal dining area seating twelve, and a fully equipped gourmet kitchen. A dining area seating twelve flaunts breathtaking sea views. The smaller pavilion features a media room perfect for quiet nights in. Villa Haleana features six bedrooms accommodating twelve guests in utmost comfort, discretion, and style.

The main feature of the exteriors is the expansive roof deck terrace, presenting the ultimate venue for nocturnal entertaining before the sparkle of the Andaman Sea at night. A dining sala for eight lies to one end of the pool, while stylish black sun loungers are arranged at the opposite end. Indulge in blissful post-beach rituals, savoring a glass of bubbly under cover of darkness before the glittering lights of Phuket.