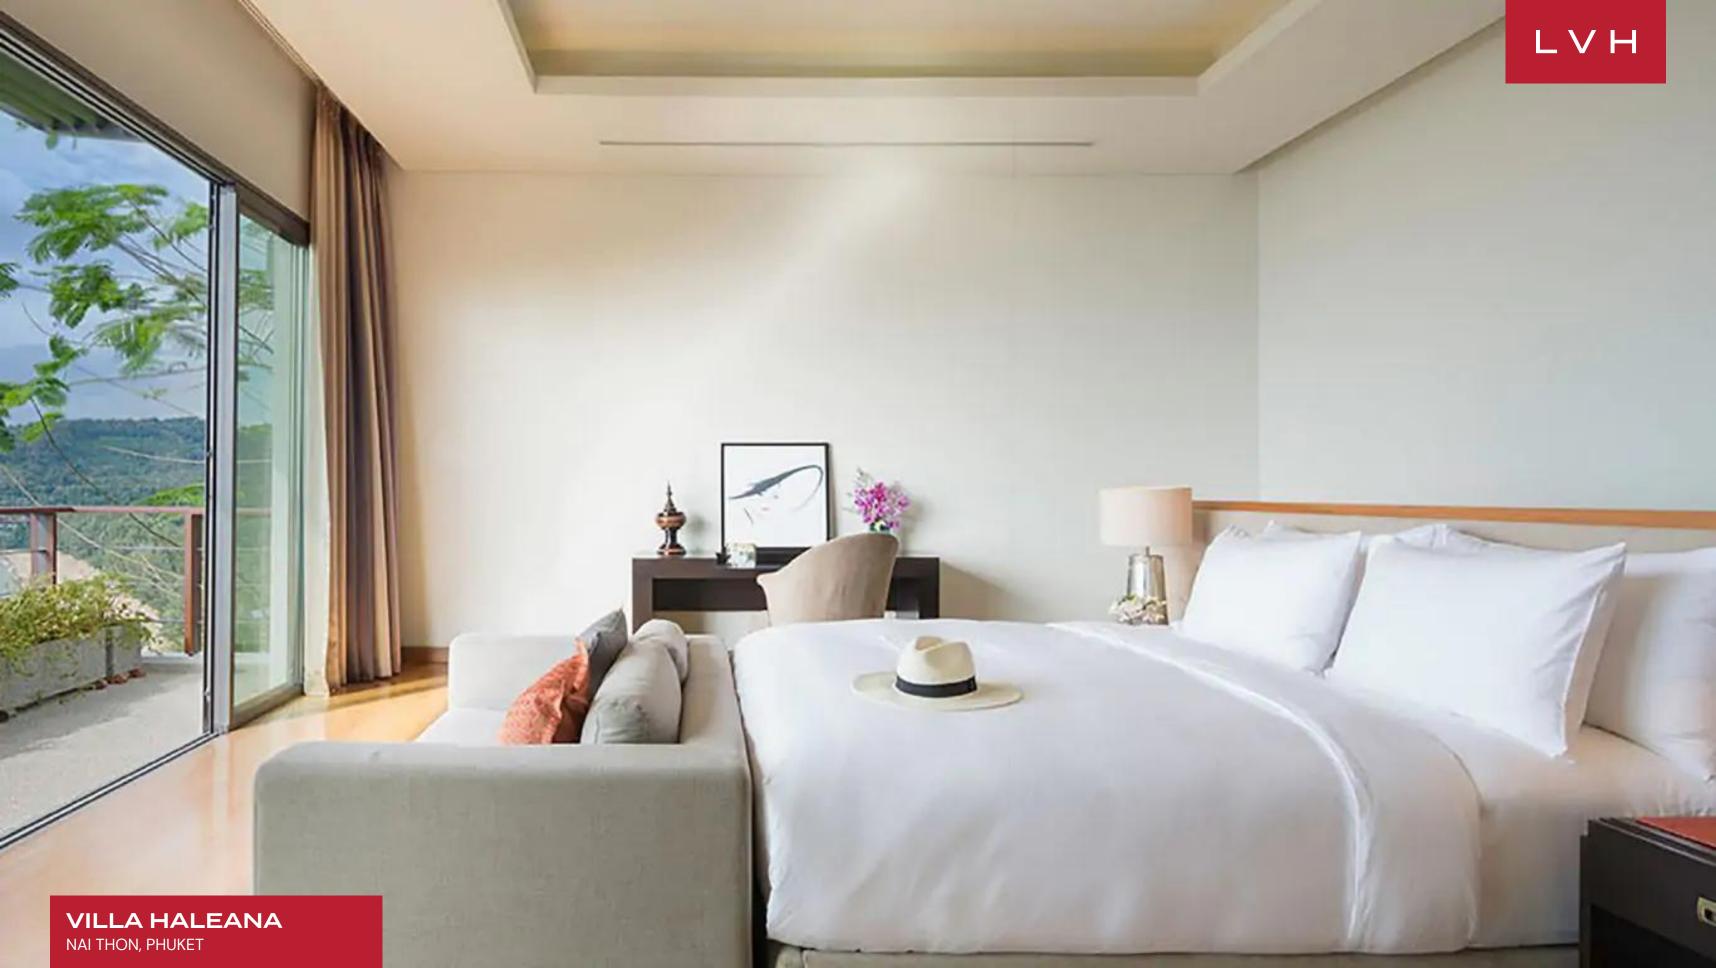

Dazzling interiors with a modern tropical style are arranged in pavilions positioned for prime sea and sunset views. The two-story villa is inspired by traditional Thai designs with bright, modern interior spaces and gorgeous marble and polished wood. The larger pavilion navigates between an openplan living area, a formal dining area seating twelve, and a fully equipped gourmet kitchen. A dining area seating twelve flaunts breathtaking sea views. The smaller pavilion features a media room perfect for quiet nights in. Villa Haleana features six bedrooms accommodating twelve guests in utmost comfort, discretion, and style.