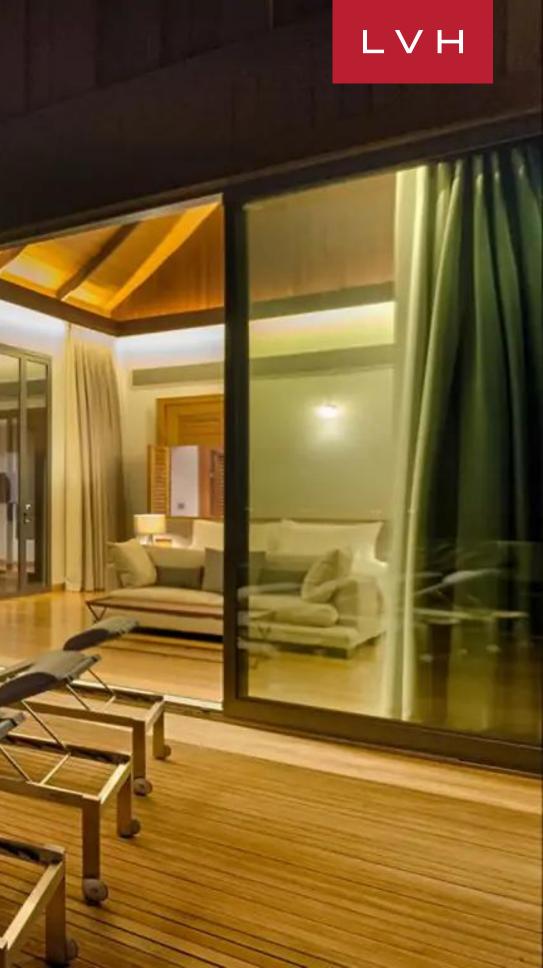

The main feature of the exteriors is the expansive roof deck terrace, presenting the ultimate venue for nocturnal entertaining before the sparkle of the Andaman Sea at night. A dining sala for eight lies to one end of the pool, while stylish black sun loungers are arranged at the opposite end. Indulge in blissful post-beach rituals, savoring a glass of bubbly under cover of darkness before the glittering lights of Phuket.