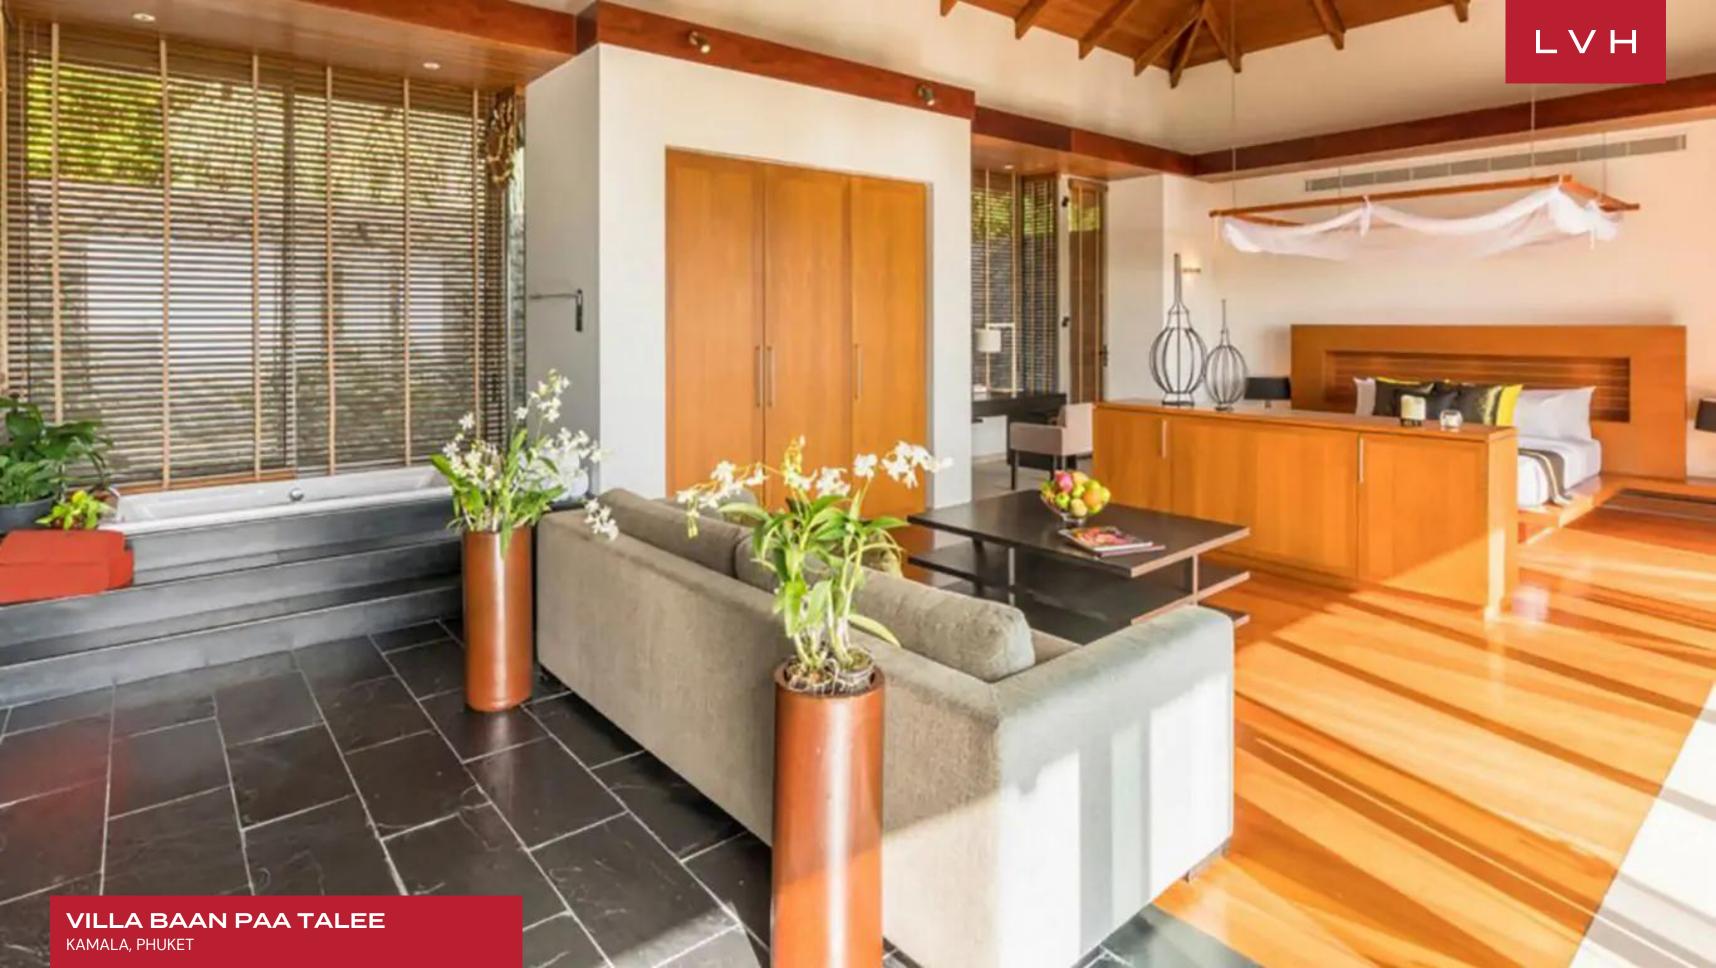

Sleek contemporary interiors present the pinnacle of luxury waterfront living, sleek vertices, and dimensions paired with a bold indoor-outdoor living philosophy. Floor-to-ceiling windows and retractable glass walls curate an outstandingly permeable home, totally and utterly inundated with far-reaching sea views. High-pitched exposed beam pavilions and innovative lounge spaces are dynamic, perpetually wafted by the balmy tradewinds. Streamlined interiors flaunt bespoke contemporary furnishings and scintillating surfaces, exhibiting the finest quality materials and craftsmanship. A striking dining room accommodates up to twenty guests in a home fully outfitted for casual or lavish entertaining opportunities. The thoroughly modern home layout plays between interiors and exteriors while offering nine astounding bedrooms, affording each guest the utmost discretion and independence. A sizeable, fully autonomous guest villa has two bedrooms and a full kitchen, offering plenty of lodging versatility. VVilla Baan Paa Talee boasts an onsite gym, media room, and billiard table, assuring the fun never stops,

#### INTERIOR

- Air Conditioning
- Pool Table
- Cable, Satellite or Smart TV
- Dining Room
- Gym
- Laundry
- Sound System

#### **EXTERIOR**

- BBQ
- Fountains
- Garden
- Hot Tub
- Sun Loungers
- Al Fresco Dining
- Outdoor Massage Area
- Patio
- Infinity Pool
- Terrace