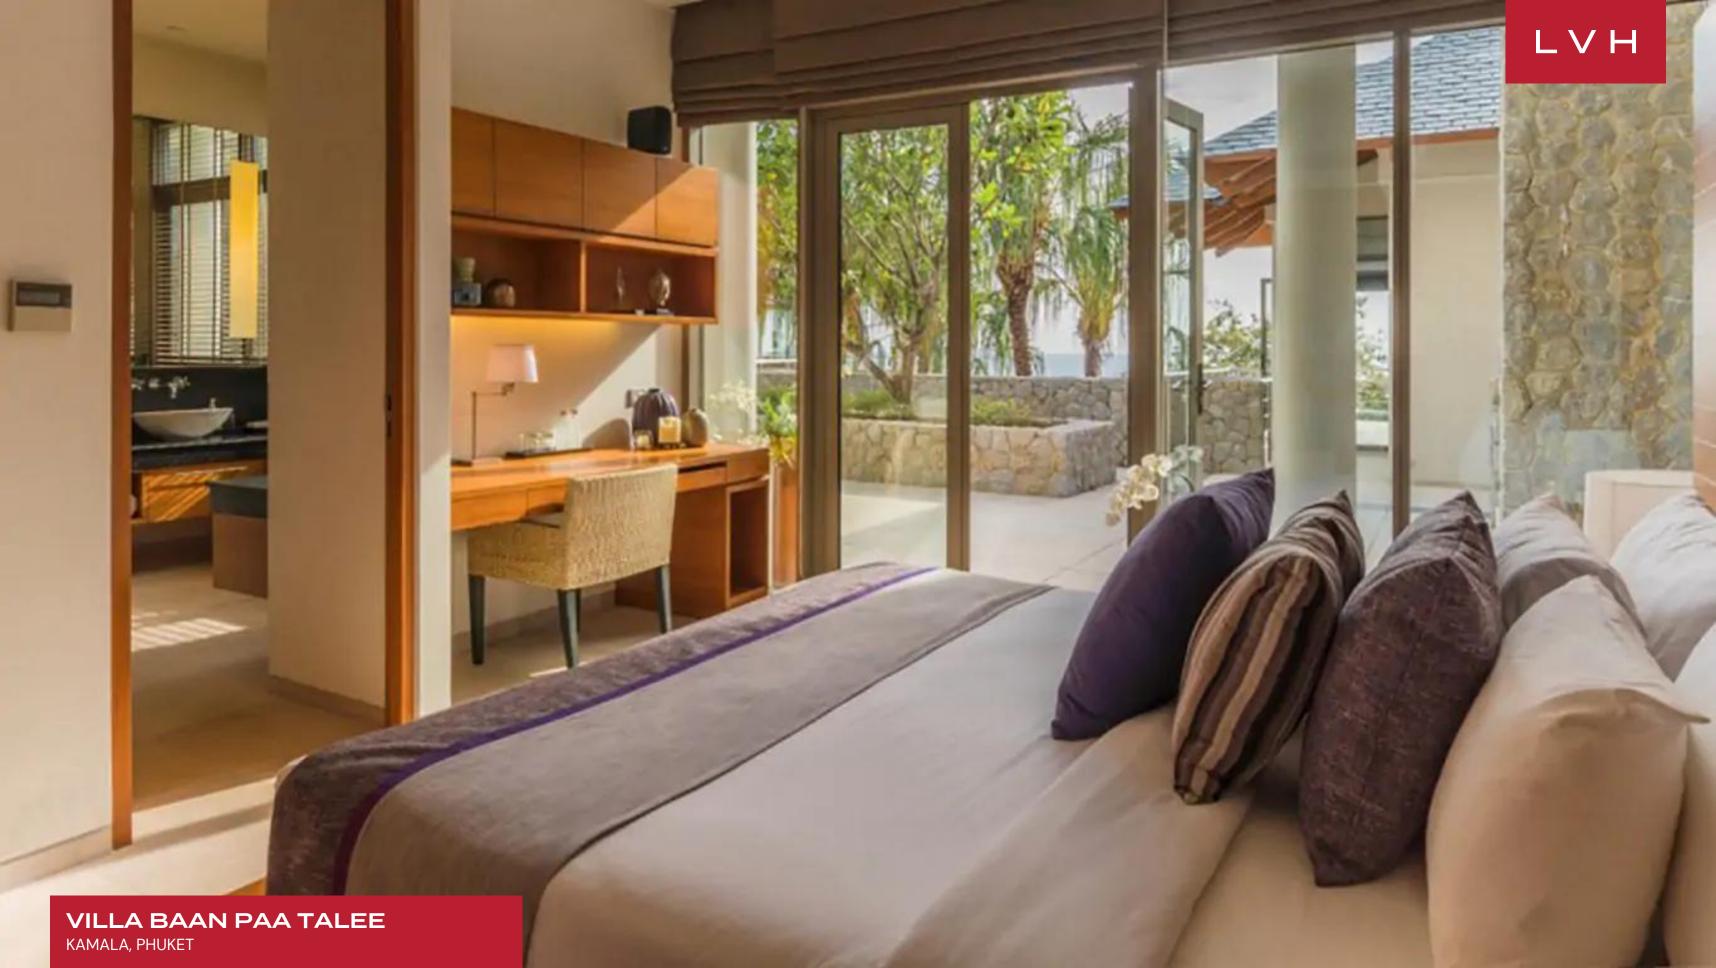

Sleek contemporary interiors present the pinnacle of luxury waterfront living, sleek vertices, and dimensions paired with a bold indoor-outdoor living philosophy. Floor-to-ceiling windows and retractable glass walls curate an outstandingly permeable home, totally and utterly inundated with far-reaching sea views. High-pitched exposed beam pavilions and innovative lounge spaces are dynamic, perpetually wafted by the balmy tradewinds. Streamlined interiors flaunt bespoke contemporary furnishings and scintillating surfaces, exhibiting the finest quality materials and craftsmanship. A striking dining room accommodates up to twenty guests in a home fully outfitted for casual or lavish entertaining opportunities. The thoroughly modern home layout plays between interiors and exteriors while offering nine astounding bedrooms, affording each guest the utmost discretion and independence. A sizeable, fully autonomous guest villa has two bedrooms and a full kitchen, offering plenty of lodging versatility. VVilla Baan Paa Talee boasts an onsite gym, media room, and billiard table, assuring the fun never stops,