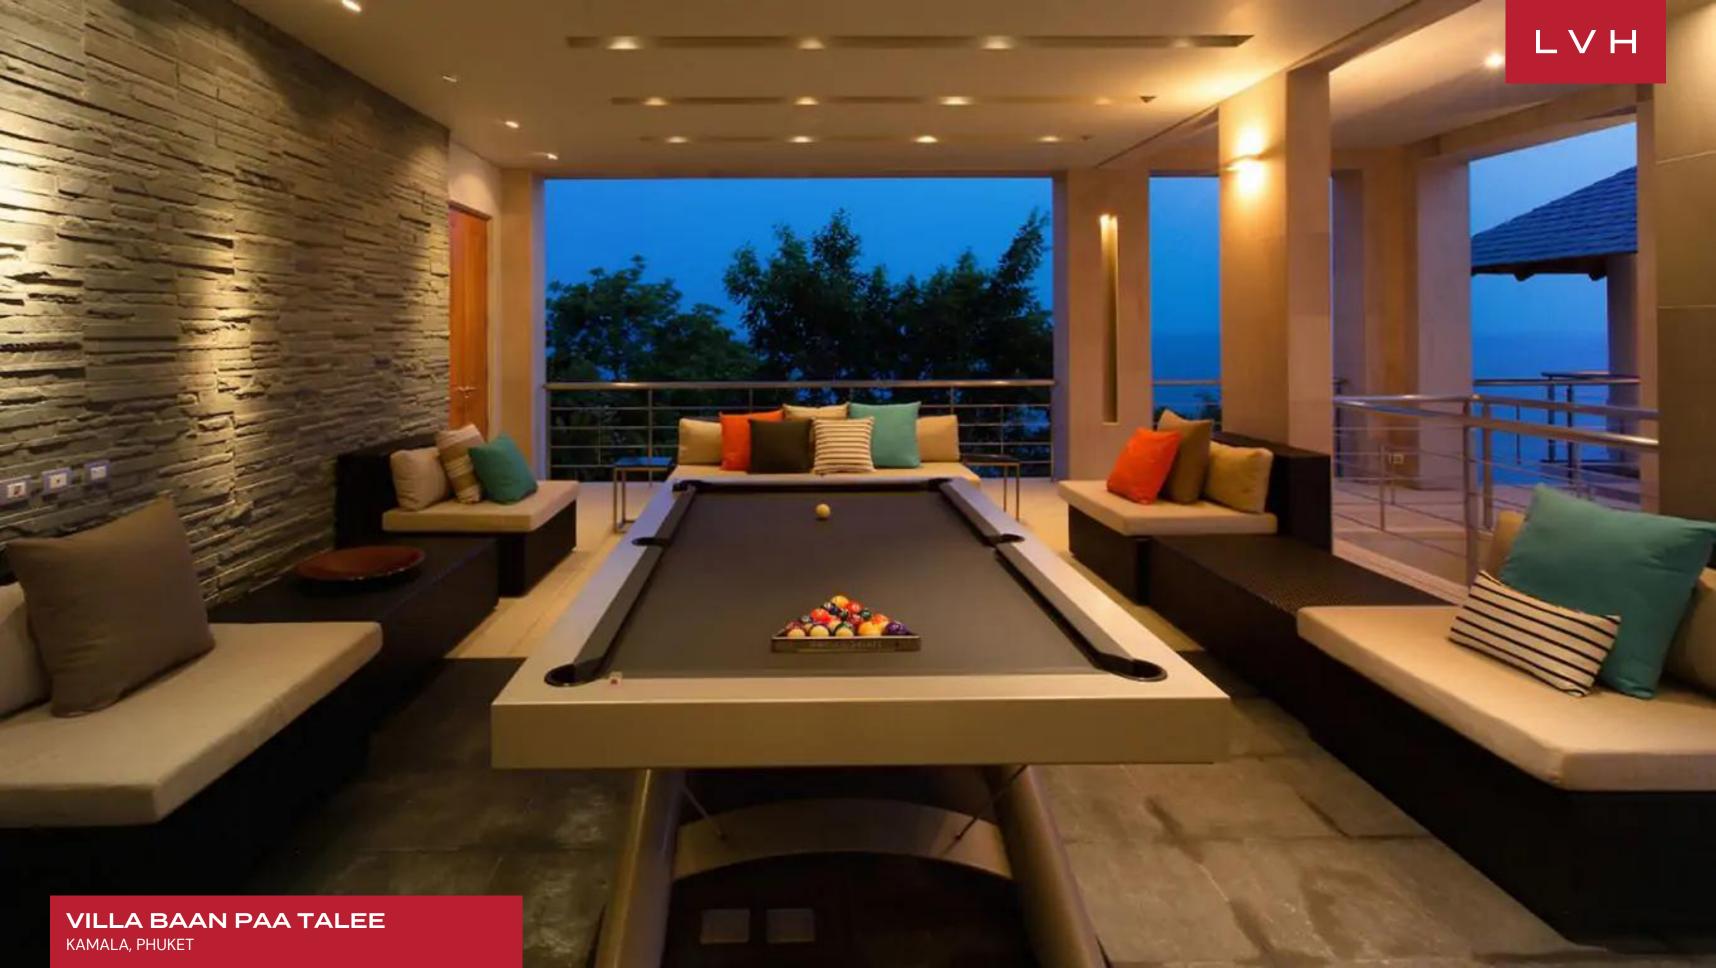

Sleek contemporary interiors present the pinnacle of luxury waterfront living, sleek vertices, and dimensions paired with a bold indoor-outdoor living philosophy. Floor-to-ceiling windows and retractable glass walls curate an outstandingly permeable home, totally and utterly inundated with far-reaching sea views. High-pitched exposed beam pavilions and innovative lounge spaces are dynamic, perpetually wafted by the balmy tradewinds. Streamlined interiors flaunt bespoke contemporary furnishings and scintillating surfaces, exhibiting the finest quality materials and craftsmanship. A striking dining room accommodates up to twenty guests in a home fully outfitted for casual or lavish entertaining opportunities. The thoroughly modern home layout plays between interiors and exteriors while offering nine astounding bedrooms, affording each guest the utmost discretion and independence. A sizeable, fully autonomous guest villa has two bedrooms and a full kitchen, offering plenty of lodging versatility. VVilla Baan Paa Talee boasts an onsite gym, media room, and billiard table, assuring the fun never stops,

#### INTERIOR

- Air Conditioning
- Pool Table
- Cable, Satellite or Smart TV
- Dining Room
- Gym
- Laundry
- Sound System