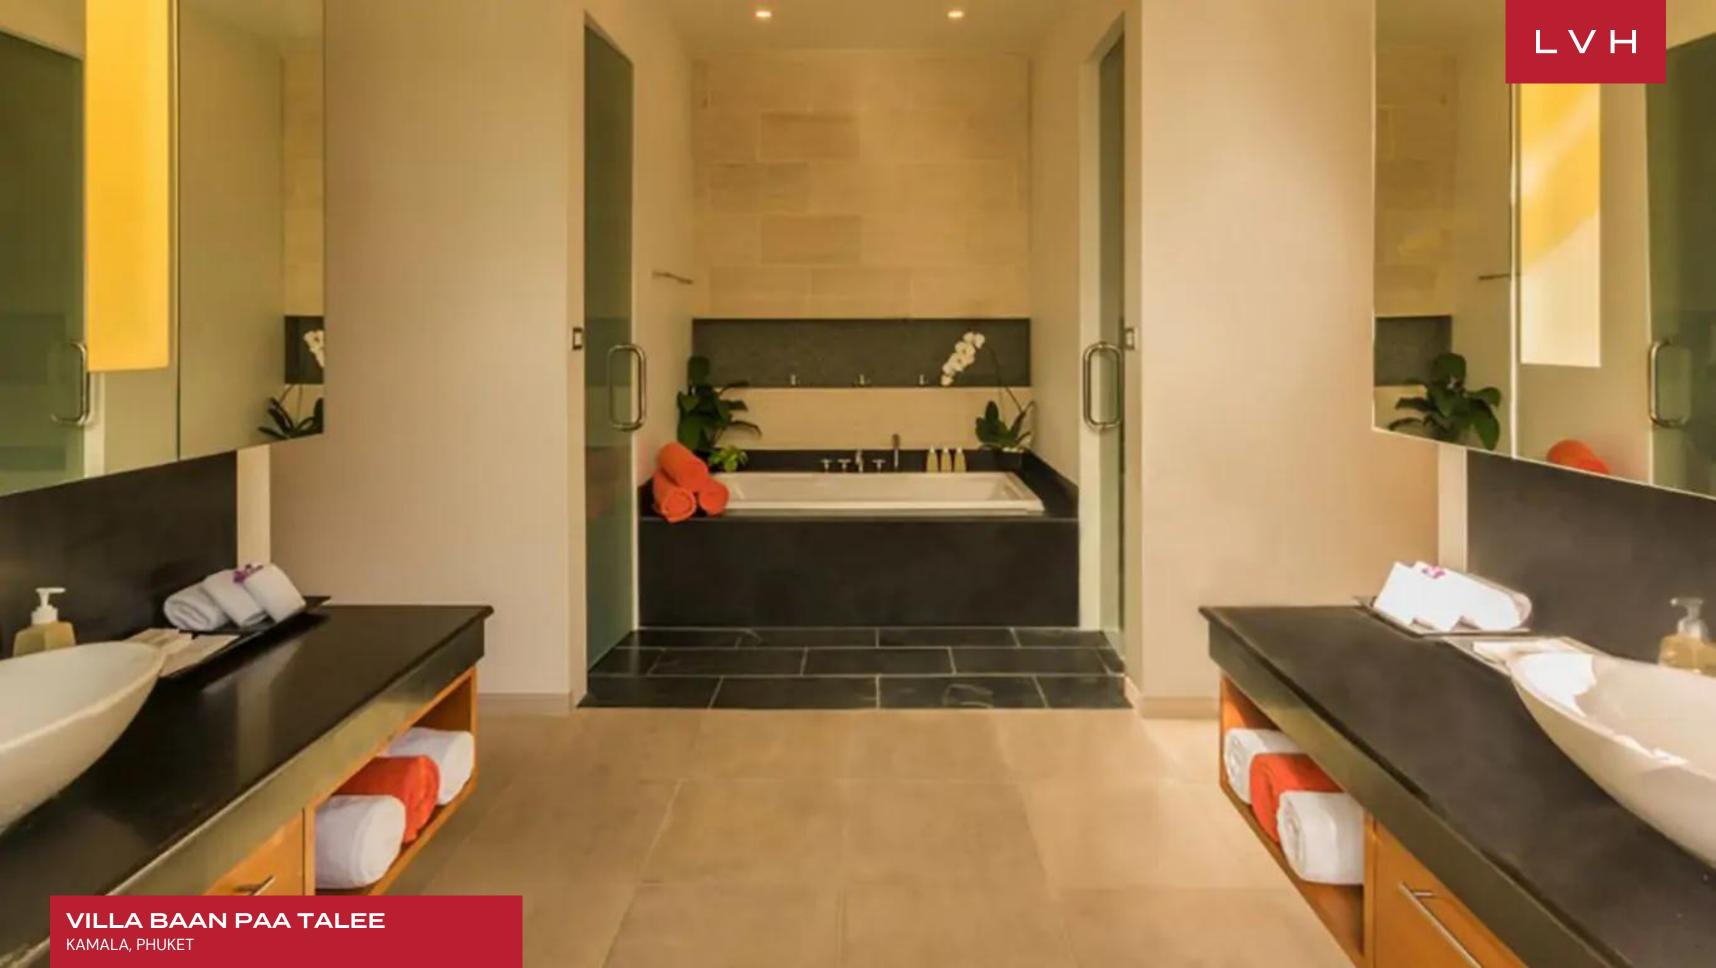

Sleek contemporary interiors present the pinnacle of luxury waterfront living, sleek vertices, and dimensions paired with a bold indoor-outdoor living philosophy. Floor-to-ceiling windows and retractable glass walls curate an outstandingly permeable home, totally and utterly inundated with far-reaching sea views. High-pitched exposed beam pavilions and innovative lounge spaces are dynamic, perpetually wafted by the balmy tradewinds. Streamlined interiors flaunt bespoke contemporary furnishings and scintillating surfaces, exhibiting the finest quality materials and craftsmanship. A striking dining room accommodates up to twenty guests in a home fully outfitted for casual or lavish entertaining opportunities. The thoroughly modern home layout plays between interiors and exteriors while offering nine astounding bedrooms, affording each guest the utmost discretion and independence. A sizeable, fully autonomous guest villa has two bedrooms and a full kitchen, offering plenty of lodging versatility. VVilla Baan Paa Talee boasts an onsite gym, media room, and billiard table, assuring the fun never stops,