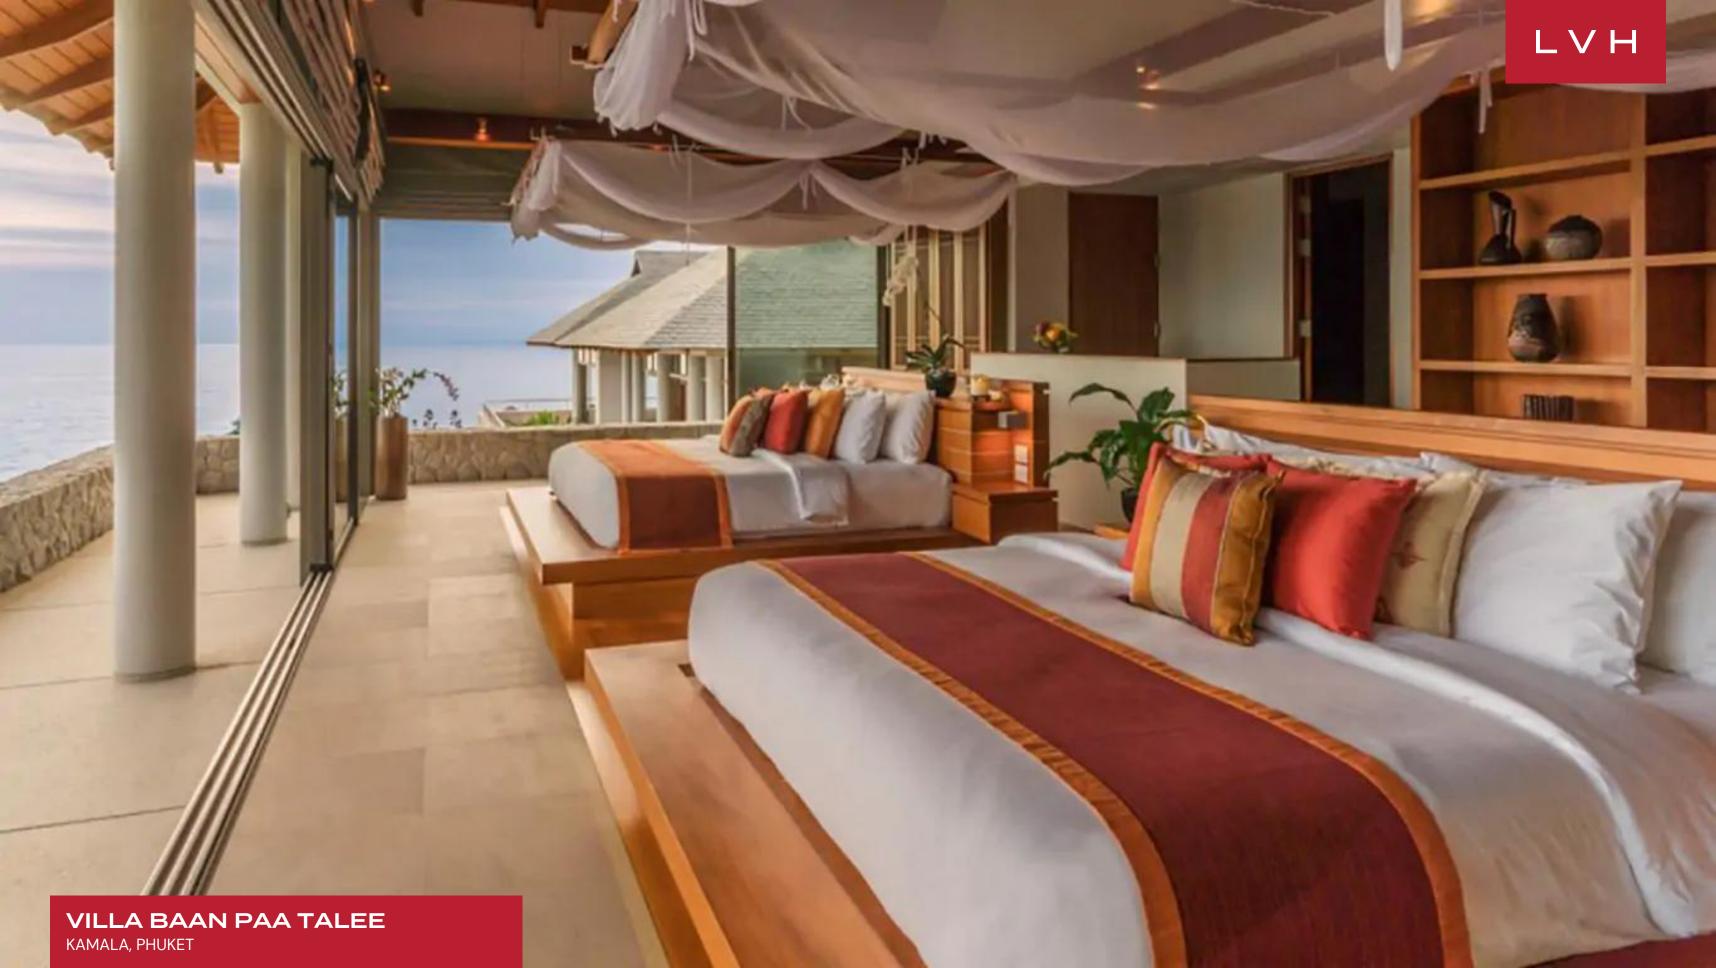

Sleek contemporary interiors present the pinnacle of luxury waterfront living, sleek vertices, and dimensions paired with a bold indoor-outdoor living philosophy. Floor-to-ceiling windows and retractable glass walls curate an outstandingly permeable home, totally and utterly inundated with far-reaching sea views. High-pitched exposed beam pavilions and innovative lounge spaces are dynamic, perpetually wafted by the balmy tradewinds. Streamlined interiors flaunt bespoke contemporary furnishings and scintillating surfaces, exhibiting the finest quality materials and craftsmanship. A striking dining room accommodates up to twenty guests in a home fully outfitted for casual or lavish entertaining opportunities. The thoroughly modern home layout plays between interiors and exteriors while offering nine astounding bedrooms, affording each guest the utmost discretion and independence. A sizeable, fully autonomous guest villa has two bedrooms and a full kitchen, offering plenty of lodging versatility. VVilla Baan Paa Talee boasts an onsite gym, media room, and billiard table, assuring the fun never stops,

Gorgeous resort-style exteriors offer total immersion and reconnection with the elements. Meandering jungle paths navigate to a private observation deck smattered with lounge chairs, offering first-row Phuket sunset scenes. The focal heated infinity pool juts out dramatically towards the sea horizon, its shimmering waters fusing with deep azure hues. This architectural masterwork is a gem of the Phuket luxury vacation rental market, a triumph of design, comfort, and convenience.