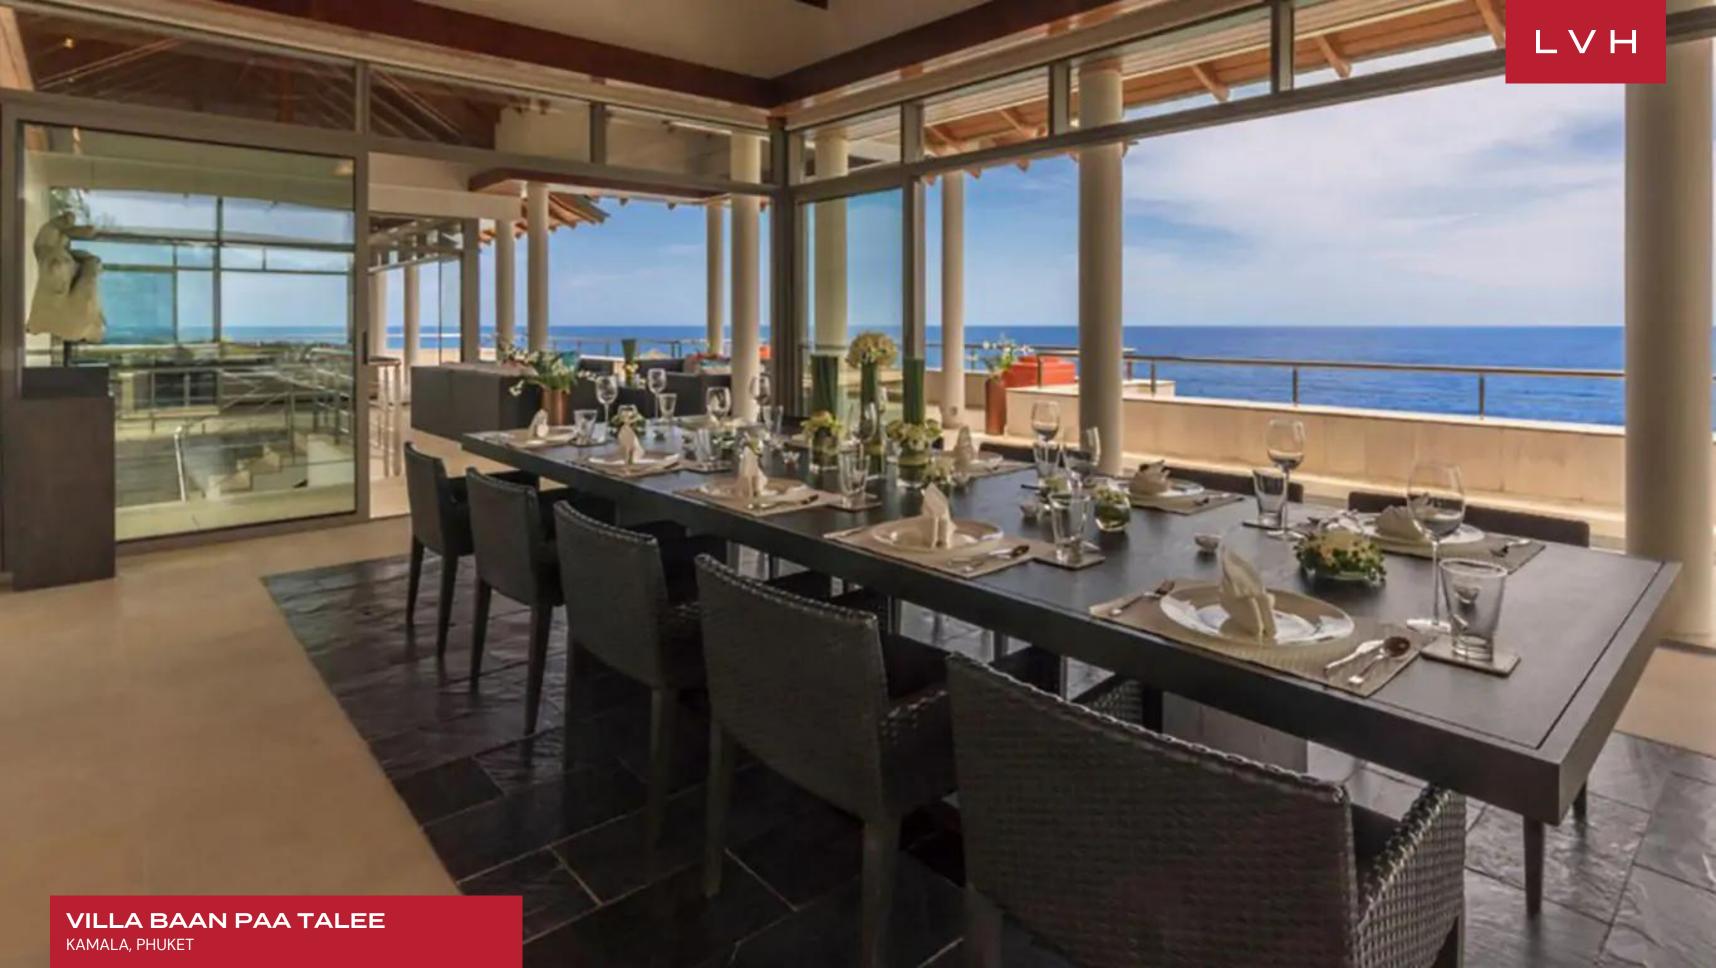

Sleek contemporary interiors present the pinnacle of luxury waterfront living, sleek vertices, and dimensions paired with a bold indoor-outdoor living philosophy. Floor-to-ceiling windows and retractable glass walls curate an outstandingly permeable home, totally and utterly inundated with far-reaching sea views. High-pitched exposed beam pavilions and innovative lounge spaces are dynamic, perpetually wafted by the balmy tradewinds. Streamlined interiors flaunt bespoke contemporary furnishings and scintillating surfaces, exhibiting the finest quality materials and craftsmanship. A striking dining room accommodates up to twenty guests in a home fully outfitted for casual or lavish entertaining opportunities. The thoroughly modern home layout plays between interiors and exteriors while offering nine astounding bedrooms, affording each guest the utmost discretion and independence. A sizeable, fully autonomous guest villa has two bedrooms and a full kitchen, offering plenty of lodging versatility. VVilla Baan Paa Talee boasts an onsite gym, media room, and billiard table, assuring the fun never stops,