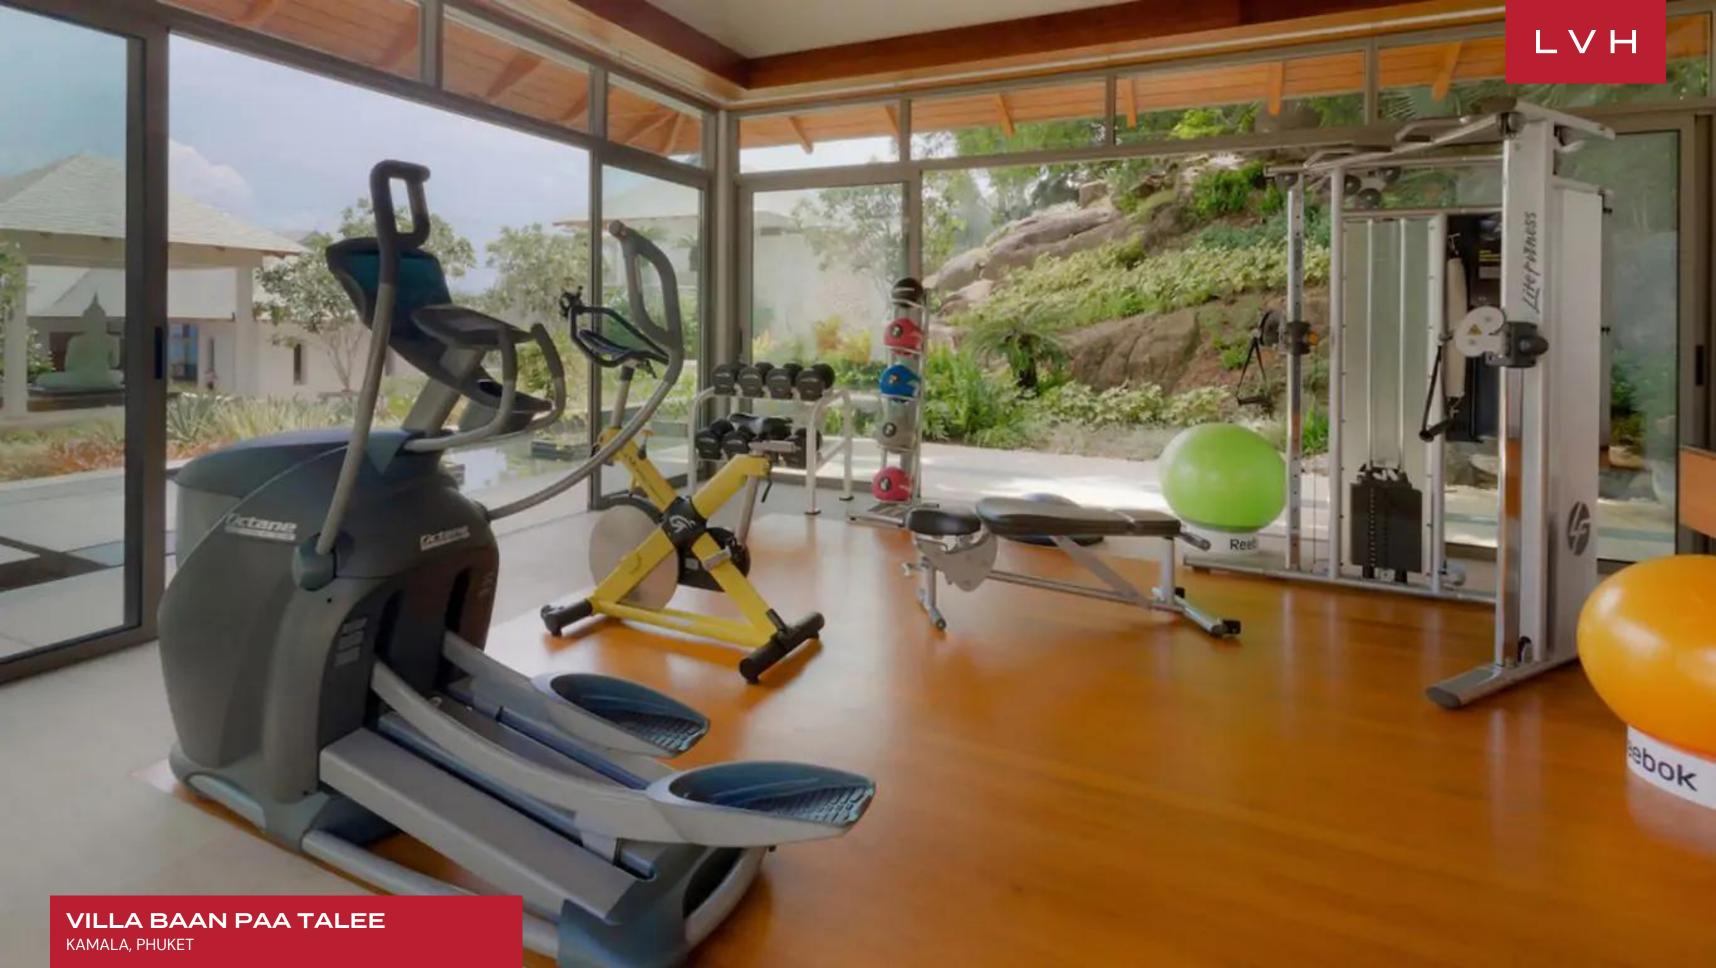

Sleek contemporary interiors present the pinnacle of luxury waterfront living, sleek vertices, and dimensions paired with a bold indoor-outdoor living philosophy. Floor-to-ceiling windows and retractable glass walls curate an outstandingly permeable home, totally and utterly inundated with far-reaching sea views. High-pitched exposed beam pavilions and innovative lounge spaces are dynamic, perpetually wafted by the balmy tradewinds. Streamlined interiors flaunt bespoke contemporary furnishings and scintillating surfaces, exhibiting the finest quality materials and craftsmanship. A striking dining room accommodates up to twenty guests in a home fully outfitted for casual or lavish entertaining opportunities. The thoroughly modern home layout plays between interiors and exteriors while offering nine astounding bedrooms, affording each guest the utmost discretion and independence. A sizeable, fully autonomous guest villa has two bedrooms and a full kitchen, offering plenty of lodging versatility. VVilla Baan Paa Talee boasts an onsite gym, media room, and billiard table, assuring the fun never stops,

#### INTERIOR

- Air Conditioning
- Pool Table
- Cable, Satellite or Smart TV
- Dining Room
- Gym
- Laundry
- Sound System