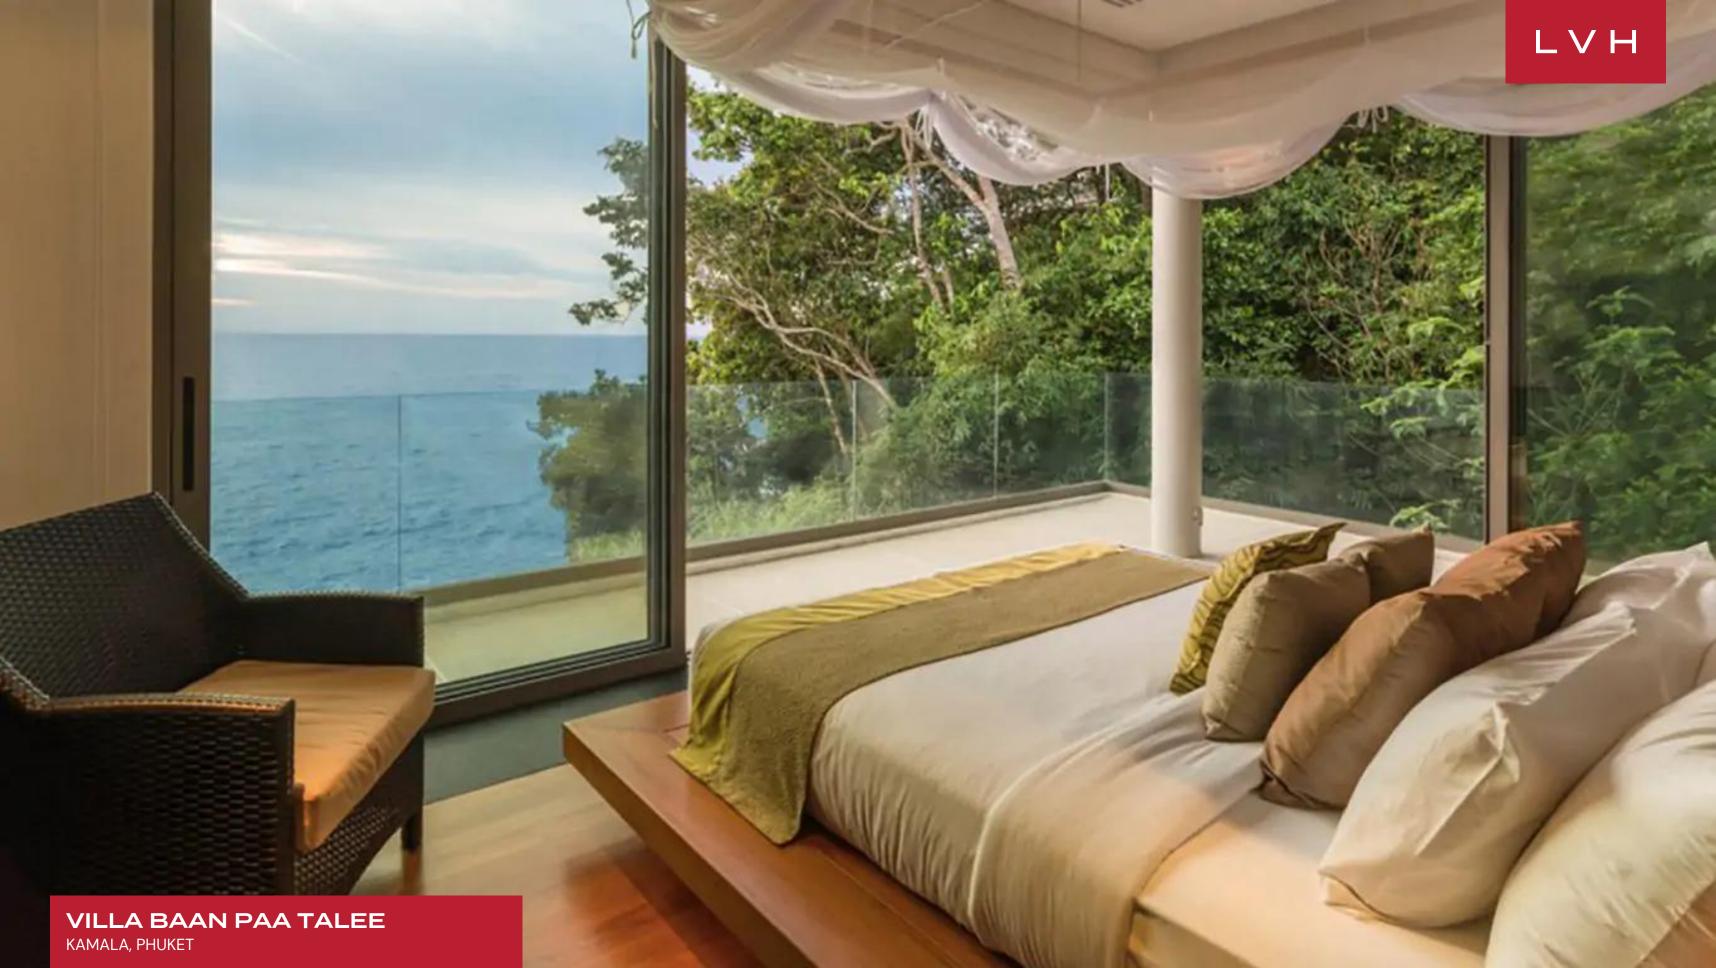

Sleek contemporary interiors present the pinnacle of luxury waterfront living, sleek vertices, and dimensions paired with a bold indoor-outdoor living philosophy. Floor-to-ceiling windows and retractable glass walls curate an outstandingly permeable home, totally and utterly inundated with far-reaching sea views. High-pitched exposed beam pavilions and innovative lounge spaces are dynamic, perpetually wafted by the balmy tradewinds. Streamlined interiors flaunt bespoke contemporary furnishings and scintillating surfaces, exhibiting the finest quality materials and craftsmanship. A striking dining room accommodates up to twenty guests in a home fully outfitted for casual or lavish entertaining opportunities. The thoroughly modern home layout plays between interiors and exteriors while offering nine astounding bedrooms, affording each guest the utmost discretion and independence. A sizeable, fully autonomous guest villa has two bedrooms and a full kitchen, offering plenty of lodging versatility. VVilla Baan Paa Talee boasts an onsite gym, media room, and billiard table, assuring the fun never stops,

Gorgeous resort-style exteriors offer total immersion and reconnection with the elements. Meandering jungle paths navigate to a private observation deck smattered with lounge chairs, offering first-row Phuket sunset scenes. The focal heated infinity pool juts out dramatically towards the sea horizon, its shimmering waters fusing with deep azure hues. This architectural masterwork is a gem of the Phuket luxury vacation rental market, a triumph of design, comfort, and convenience.