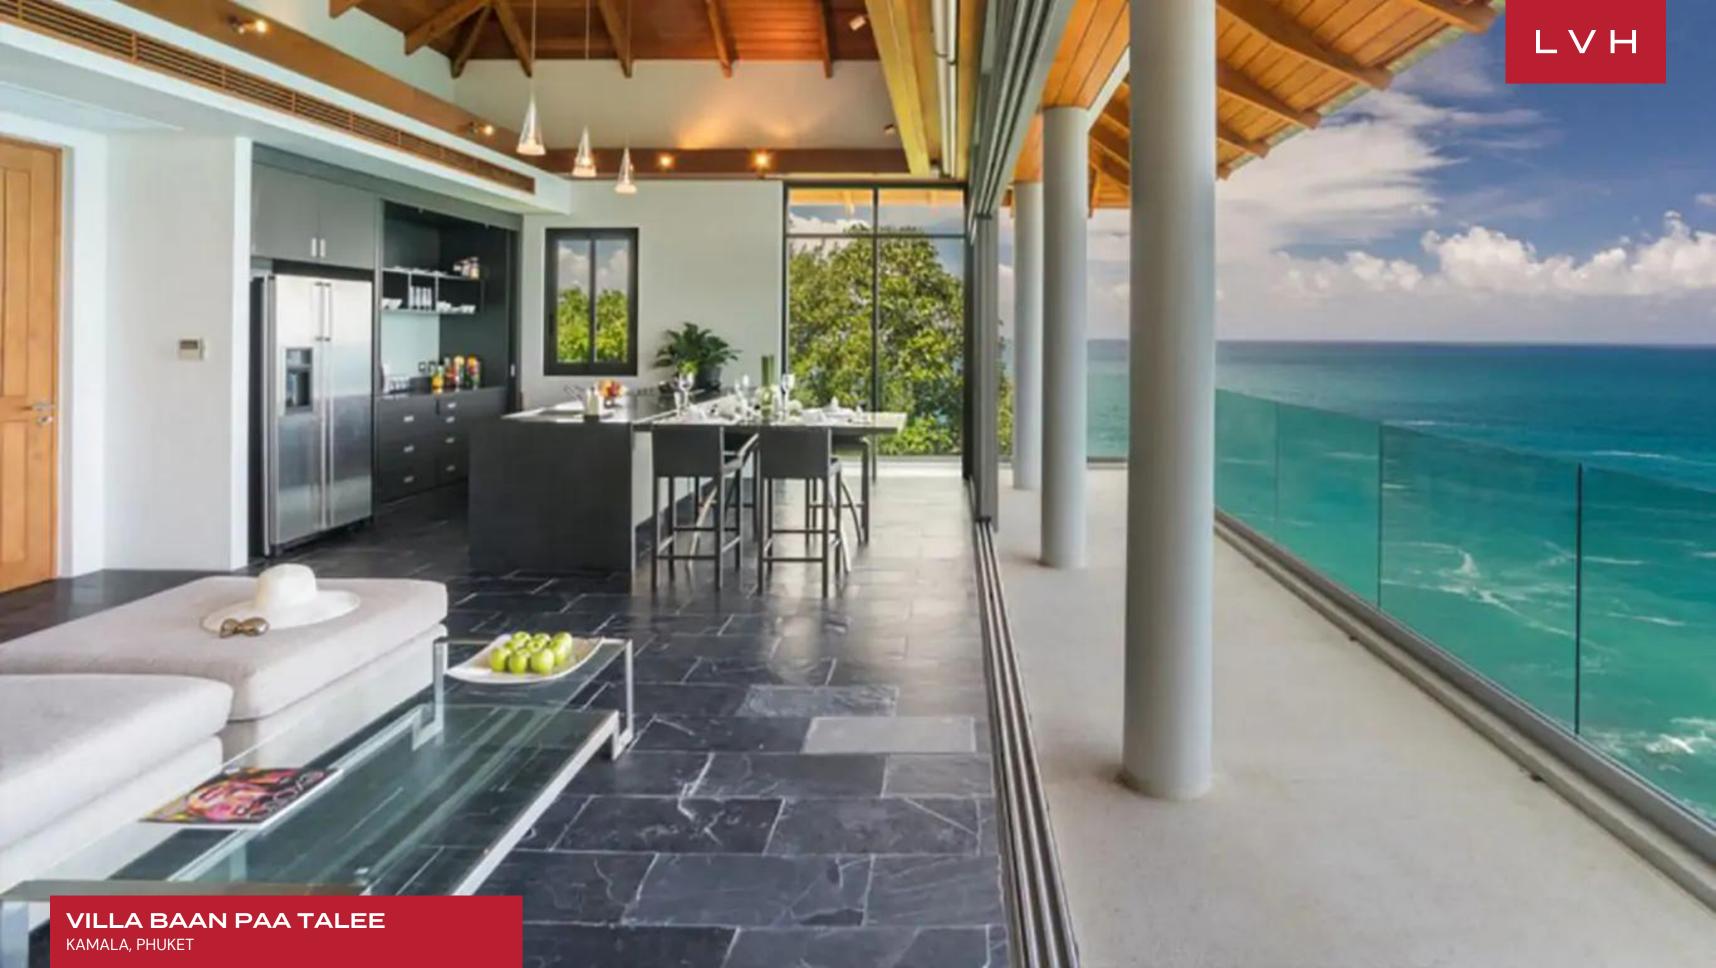

Sleek contemporary interiors present the pinnacle of luxury waterfront living, sleek vertices, and dimensions paired with a bold indoor-outdoor living philosophy. Floor-to-ceiling windows and retractable glass walls curate an outstandingly permeable home, totally and utterly inundated with far-reaching sea views. High-pitched exposed beam pavilions and innovative lounge spaces are dynamic, perpetually wafted by the balmy tradewinds. Streamlined interiors flaunt bespoke contemporary furnishings and scintillating surfaces, exhibiting the finest quality materials and craftsmanship. A striking dining room accommodates up to twenty guests in a home fully outfitted for casual or lavish entertaining opportunities. The thoroughly modern home layout plays between interiors and exteriors while offering nine astounding bedrooms, affording each guest the utmost discretion and independence. A sizeable, fully autonomous guest villa has two bedrooms and a full kitchen, offering plenty of lodging versatility. VVilla Baan Paa Talee boasts an onsite gym, media room, and billiard table, assuring the fun never stops,

Gorgeous resort-style exteriors offer total immersion and reconnection with the elements. Meandering jungle paths navigate to a private observation deck smattered with lounge chairs, offering first-row Phuket sunset scenes. The focal heated infinity pool juts out dramatically towards the sea horizon, its shimmering waters fusing with deep azure hues. This architectural masterwork is a gem of the Phuket luxury vacation rental market, a triumph of design, comfort, and convenience.