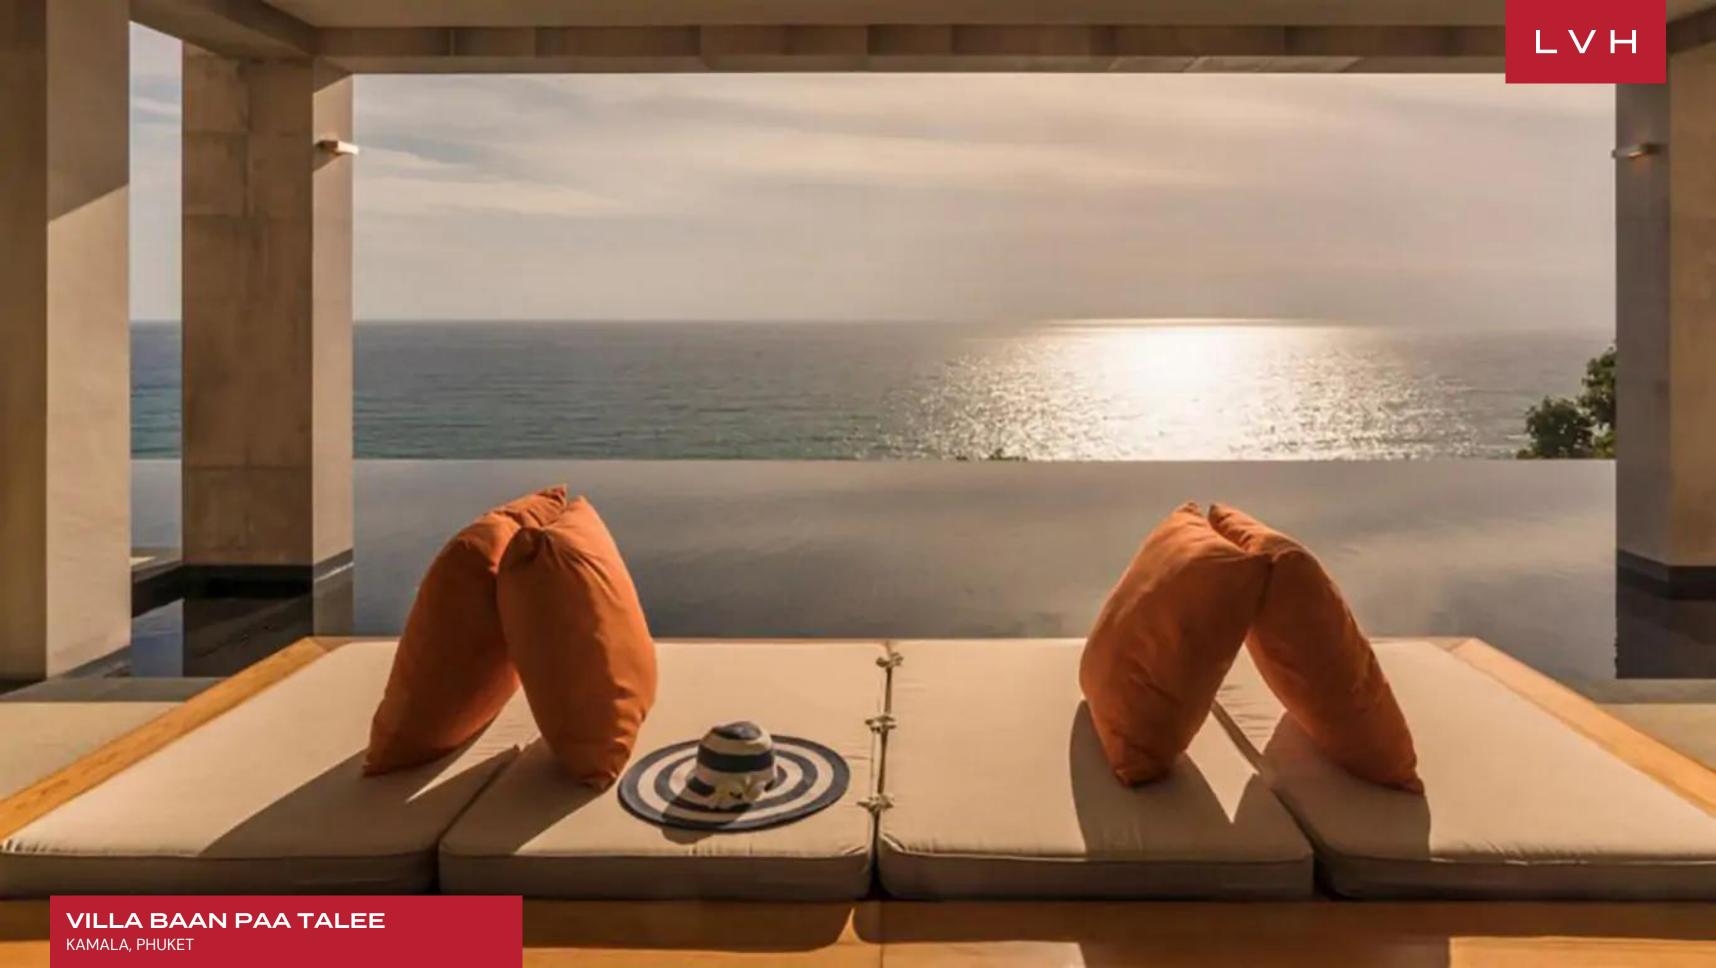

Gorgeous resort-style exteriors offer total immersion and reconnection with the elements. Meandering jungle paths navigate to a private observation deck smattered with lounge chairs, offering first-row Phuket sunset scenes. The focal heated infinity pool juts out dramatically towards the sea horizon, its shimmering waters fusing with deep azure hues. This architectural masterwork is a gem of the Phuket luxury vacation rental market, a triumph of design, comfort, and convenience.

#### **EXTERIOR**

- BBQ
- Fountains
- Garden
- Hot Tub
- Sun Loungers
- Al Fresco Dining
- Outdoor Massage Area
- Patio
- Infinity Pool
- Terrace