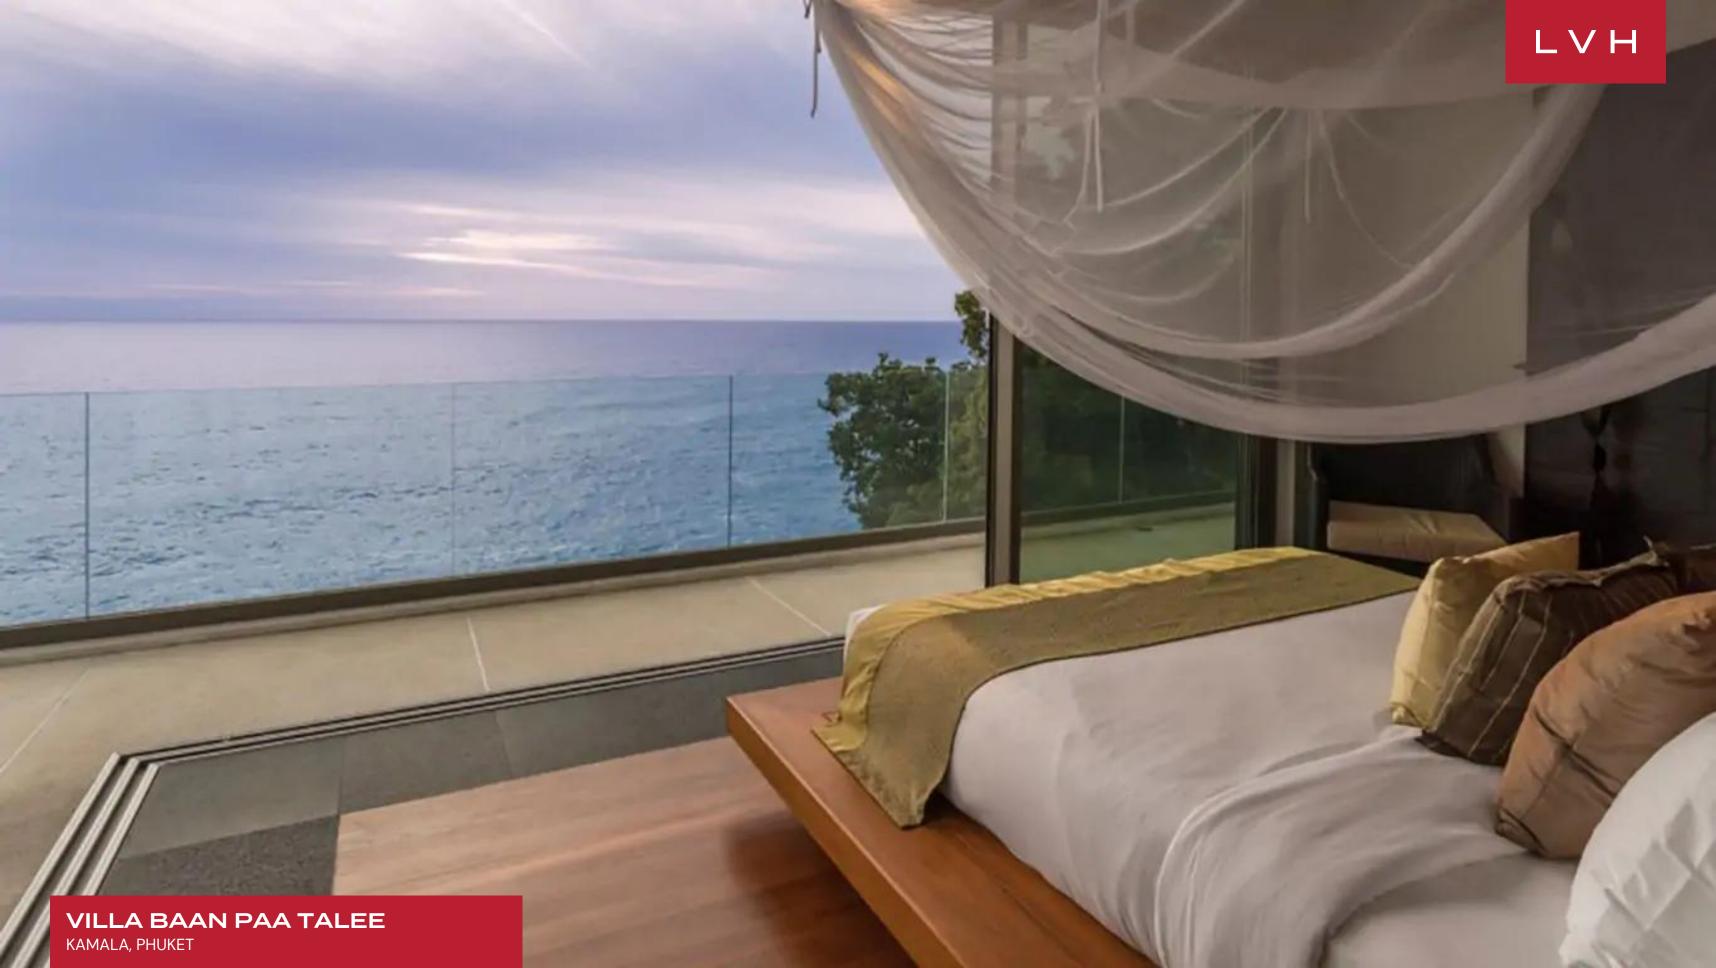

Sleek contemporary interiors present the pinnacle of luxury waterfront living, sleek vertices, and dimensions paired with a bold indoor-outdoor living philosophy. Floor-to-ceiling windows and retractable glass walls curate an outstandingly permeable home, totally and utterly inundated with far-reaching sea views. High-pitched exposed beam pavilions and innovative lounge spaces are dynamic, perpetually wafted by the balmy tradewinds. Streamlined interiors flaunt bespoke contemporary furnishings and scintillating surfaces, exhibiting the finest quality materials and craftsmanship. A striking dining room accommodates up to twenty guests in a home fully outfitted for casual or lavish entertaining opportunities. The thoroughly modern home layout plays between interiors and exteriors while offering nine astounding bedrooms, affording each guest the utmost discretion and independence. A sizeable, fully autonomous guest villa has two bedrooms and a full kitchen, offering plenty of lodging versatility. VVilla Baan Paa Talee boasts an onsite gym, media room, and billiard table, assuring the fun never stops,

Gorgeous resort-style exteriors offer total immersion and reconnection with the elements. Meandering jungle paths navigate to a private observation deck smattered with lounge chairs, offering first-row Phuket sunset scenes. The focal heated infinity pool juts out dramatically towards the sea horizon, its shimmering waters fusing with deep azure hues. This architectural masterwork is a gem of the Phuket luxury vacation rental market, a triumph of design, comfort, and convenience.