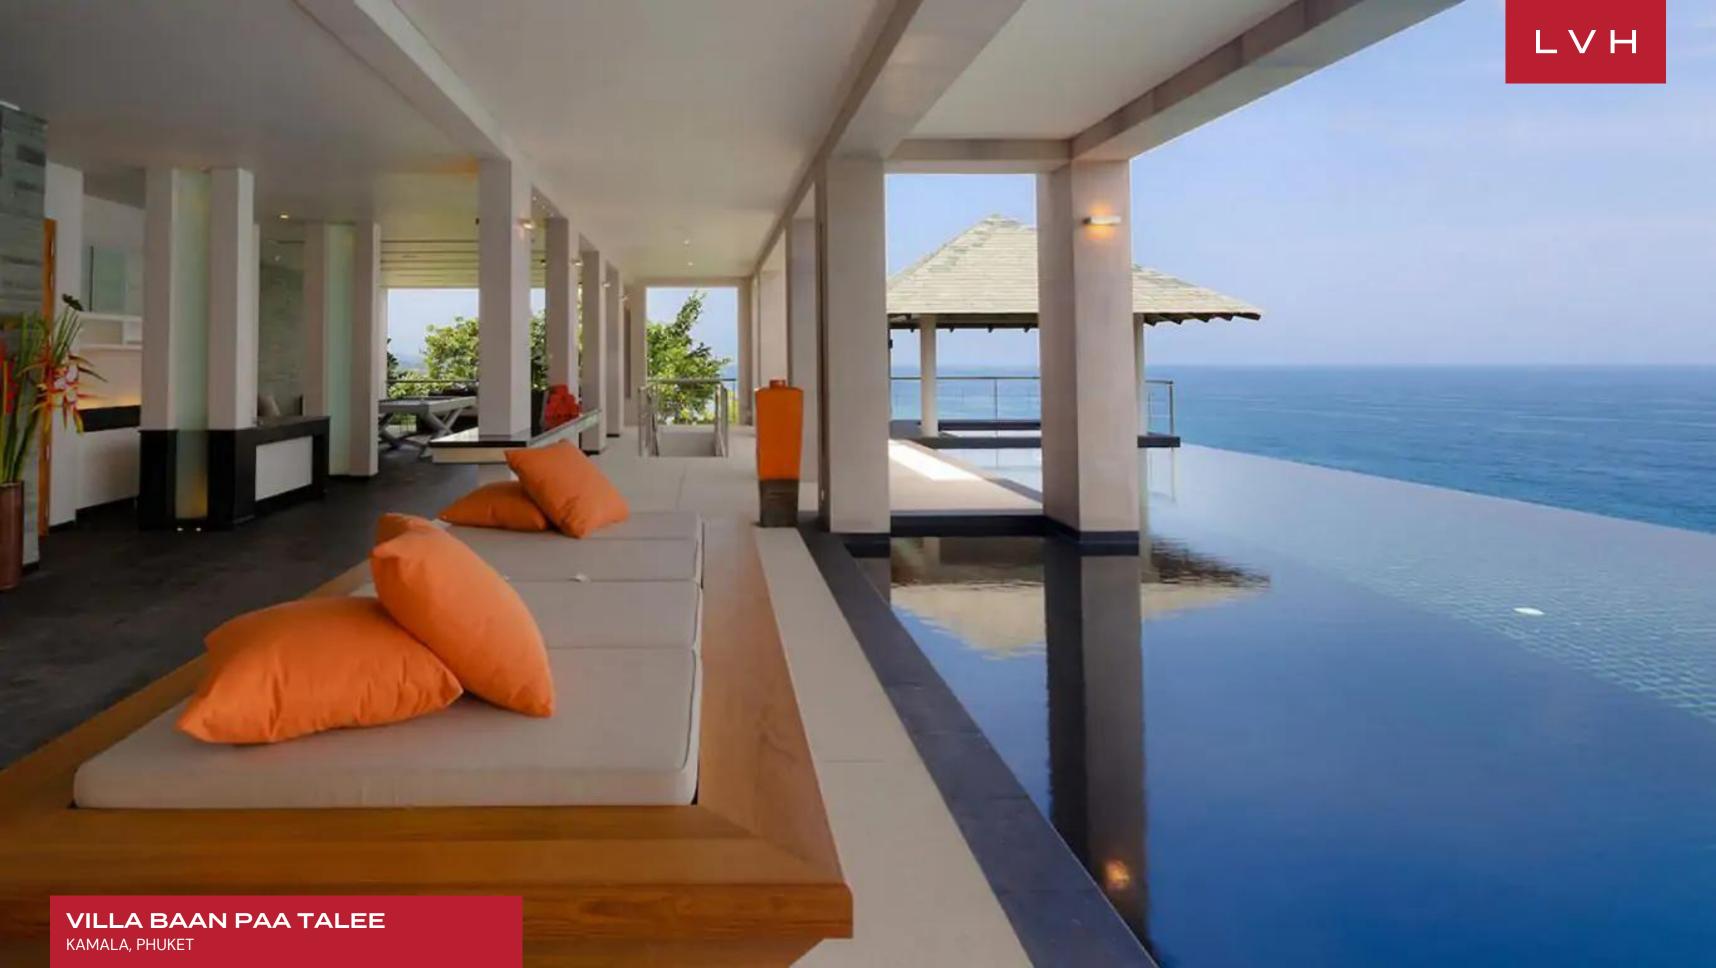

Sleek contemporary interiors present the pinnacle of luxury waterfront living, sleek vertices, and dimensions paired with a bold indoor-outdoor living philosophy. Floor-to-ceiling windows and retractable glass walls curate an outstandingly permeable home, totally and utterly inundated with far-reaching sea views. High-pitched exposed beam pavilions and innovative lounge spaces are dynamic, perpetually wafted by the balmy tradewinds. Streamlined interiors flaunt bespoke contemporary furnishings and scintillating surfaces, exhibiting the finest quality materials and craftsmanship. A striking dining room accommodates up to twenty guests in a home fully outfitted for casual or lavish entertaining opportunities. The thoroughly modern home layout plays between interiors and exteriors while offering nine astounding bedrooms, affording each guest the utmost discretion and independence. A sizeable, fully autonomous guest villa has two bedrooms and a full kitchen, offering plenty of lodging versatility. VVilla Baan Paa Talee boasts an onsite gym, media room, and billiard table, assuring the fun never stops,

Gorgeous resort-style exteriors offer total immersion and reconnection with the elements. Meandering jungle paths navigate to a private observation deck smattered with lounge chairs, offering first-row Phuket sunset scenes. The focal heated infinity pool juts out dramatically towards the sea horizon, its shimmering waters fusing with deep azure hues. This architectural masterwork is a gem of the Phuket luxury vacation rental market, a triumph of design, comfort, and convenience.

#### **EXTERIOR**

- BBQ
- Fountains
- Garden
- Hot Tub
- Sun Loungers
- Al Fresco Dining
- Outdoor Massage Area
- Patio
- Infinity Pool
- Terrace