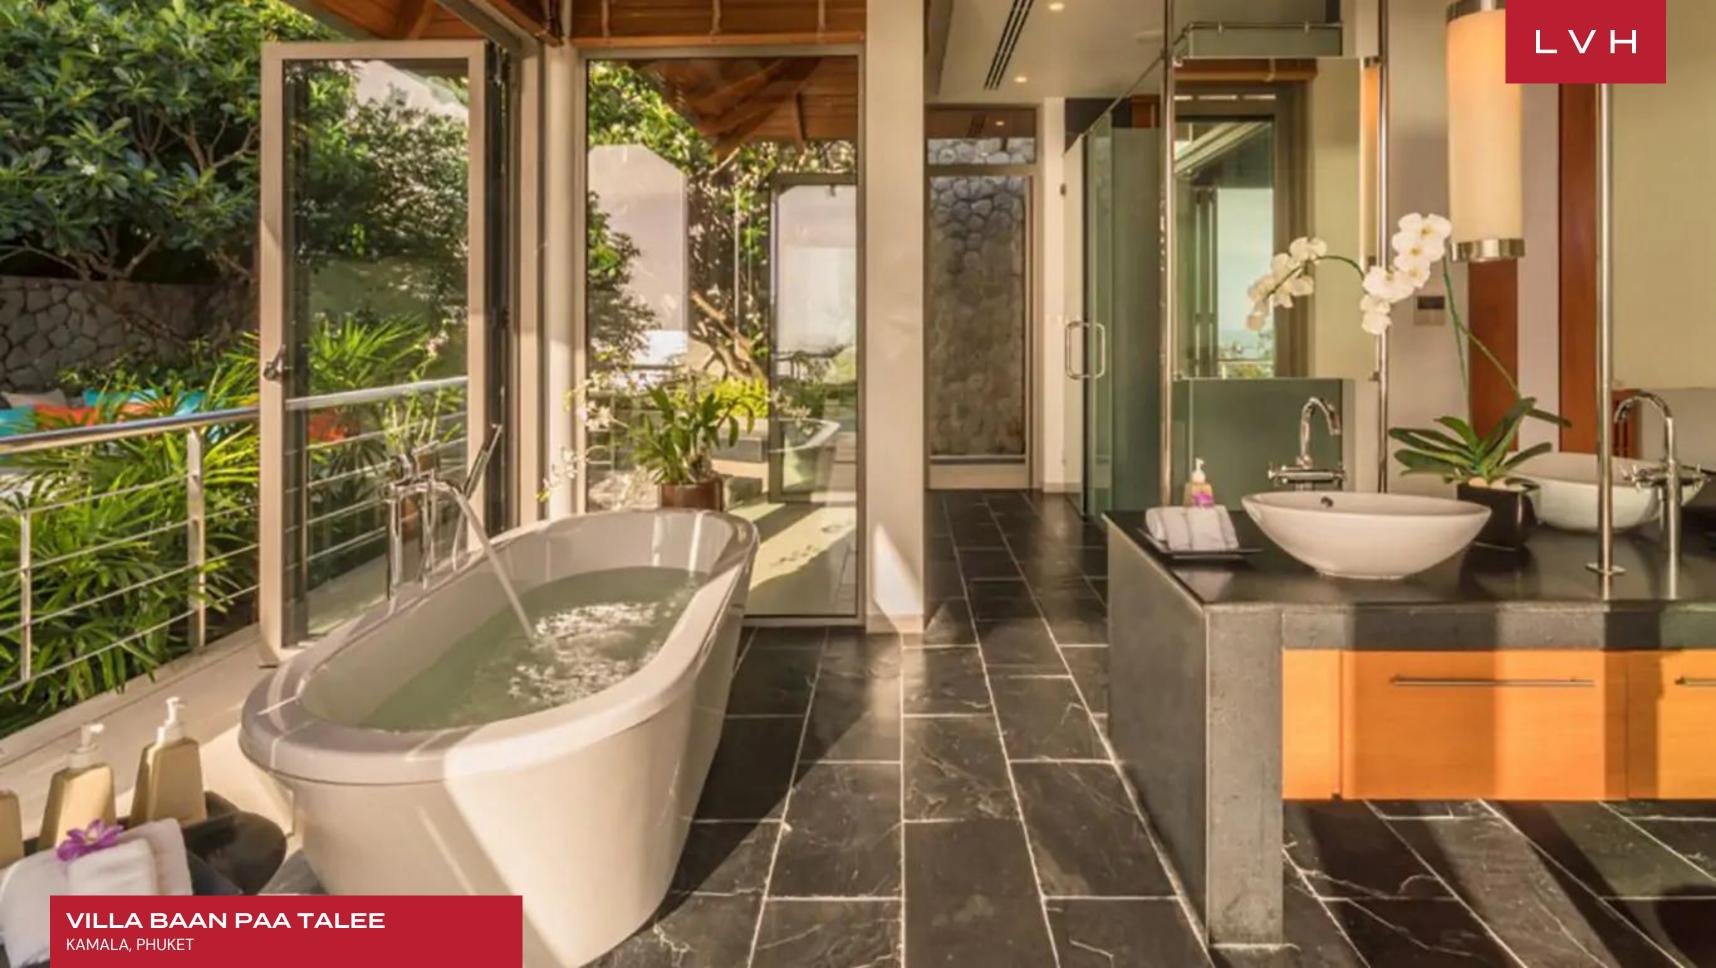

Sleek contemporary interiors present the pinnacle of luxury waterfront living, sleek vertices, and dimensions paired with a bold indoor-outdoor living philosophy. Floor-to-ceiling windows and retractable glass walls curate an outstandingly permeable home, totally and utterly inundated with far-reaching sea views. High-pitched exposed beam pavilions and innovative lounge spaces are dynamic, perpetually wafted by the balmy tradewinds. Streamlined interiors flaunt bespoke contemporary furnishings and scintillating surfaces, exhibiting the finest quality materials and craftsmanship. A striking dining room accommodates up to twenty guests in a home fully outfitted for casual or lavish entertaining opportunities. The thoroughly modern home layout plays between interiors and exteriors while offering nine astounding bedrooms, affording each guest the utmost discretion and independence. A sizeable, fully autonomous guest villa has two bedrooms and a full kitchen, offering plenty of lodging versatility. VVilla Baan Paa Talee boasts an onsite gym, media room, and billiard table, assuring the fun never stops,