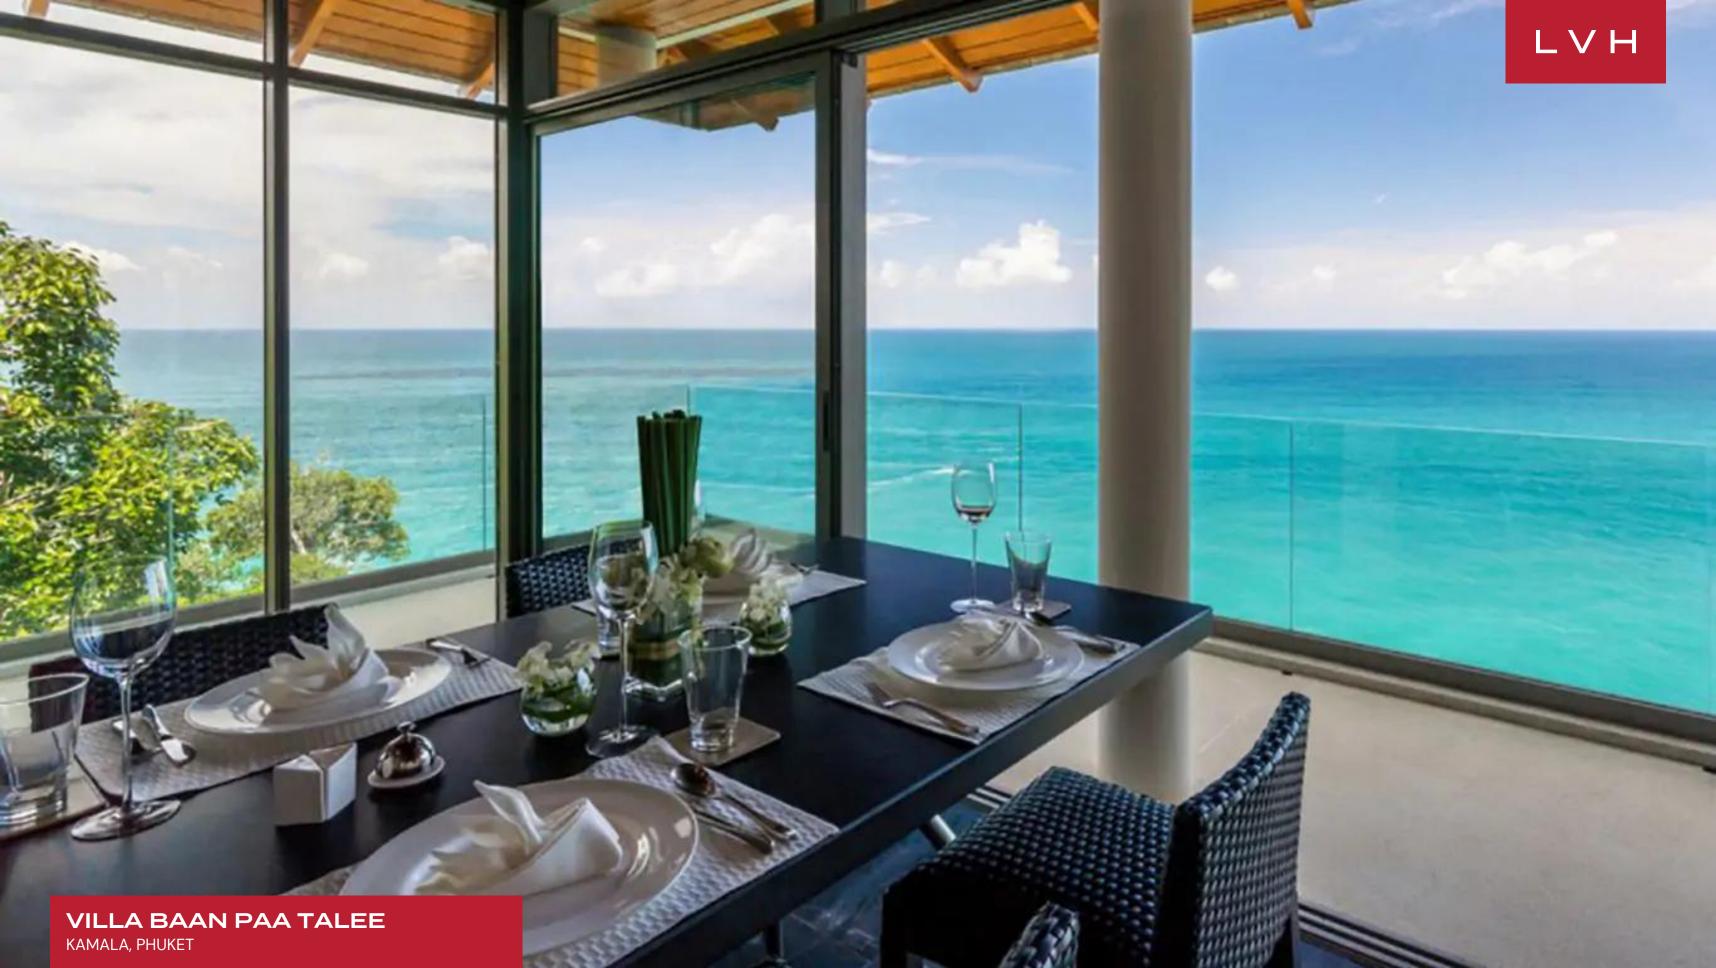

Sleek contemporary interiors present the pinnacle of luxury waterfront living, sleek vertices, and dimensions paired with a bold indoor-outdoor living philosophy. Floor-to-ceiling windows and retractable glass walls curate an outstandingly permeable home, totally and utterly inundated with far-reaching sea views. High-pitched exposed beam pavilions and innovative lounge spaces are dynamic, perpetually wafted by the balmy tradewinds. Streamlined interiors flaunt bespoke contemporary furnishings and scintillating surfaces, exhibiting the finest quality materials and craftsmanship. A striking dining room accommodates up to twenty guests in a home fully outfitted for casual or lavish entertaining opportunities. The thoroughly modern home layout plays between interiors and exteriors while offering nine astounding bedrooms, affording each guest the utmost discretion and independence. A sizeable, fully autonomous guest villa has two bedrooms and a full kitchen, offering plenty of lodging versatility. VVilla Baan Paa Talee boasts an onsite gym, media room, and billiard table, assuring the fun never stops,