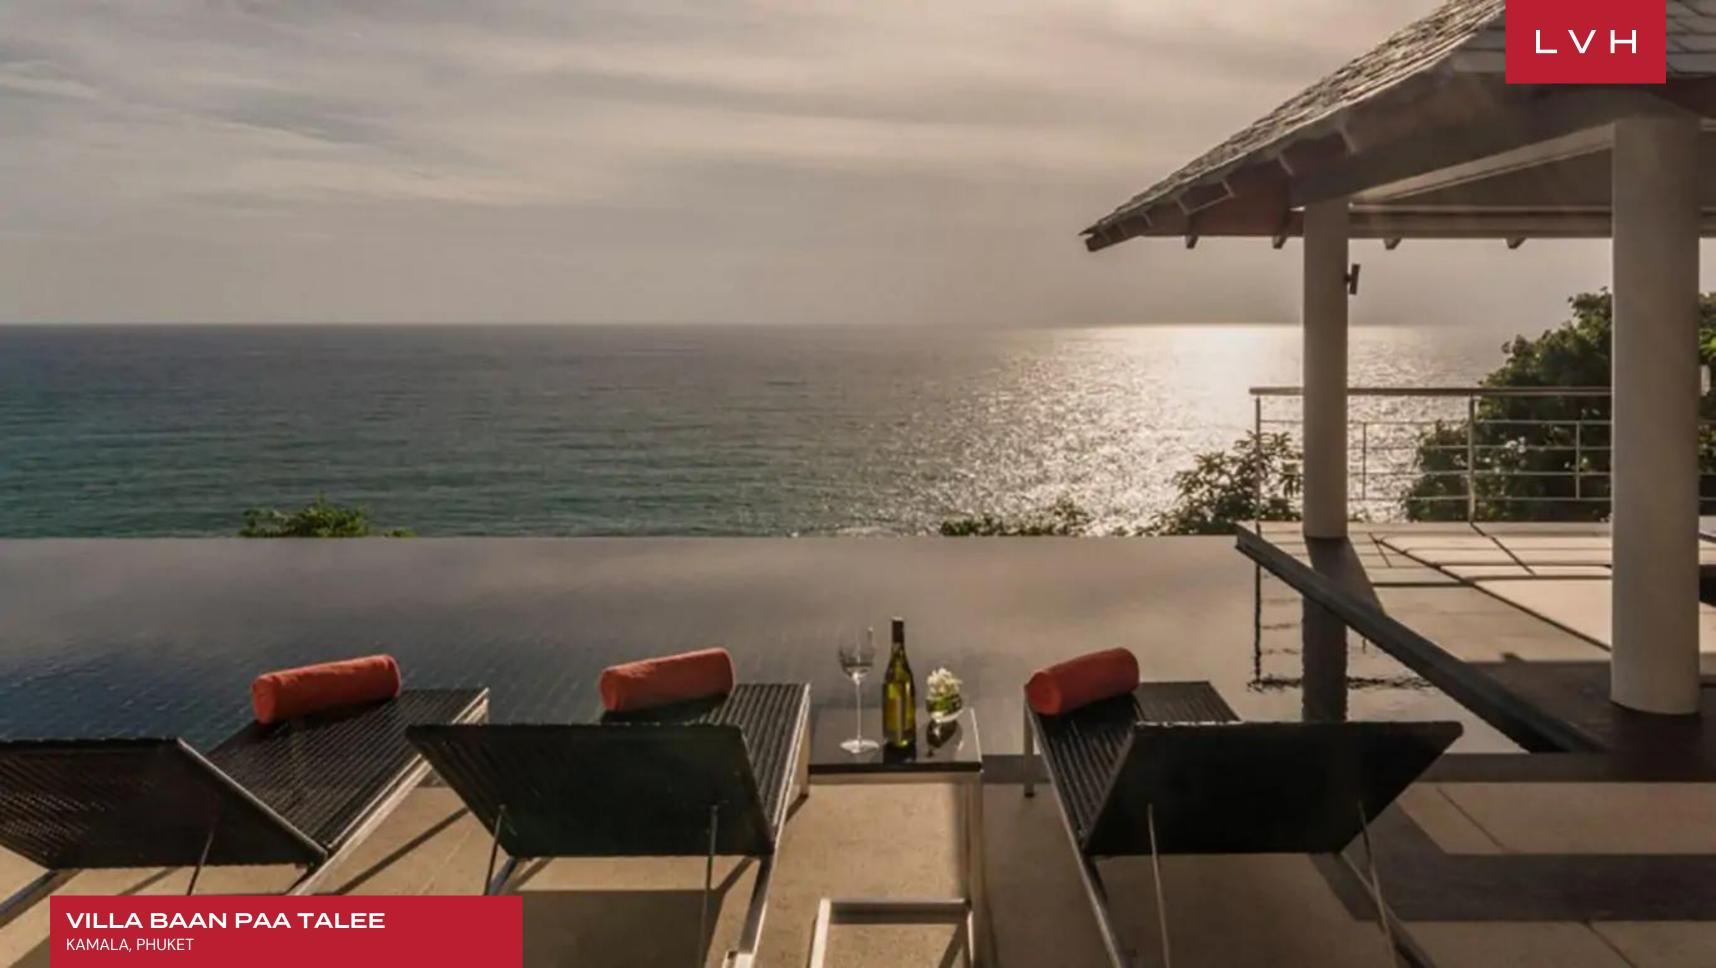

Gorgeous resort-style exteriors offer total immersion and reconnection with the elements. Meandering jungle paths navigate to a private observation deck smattered with lounge chairs, offering first-row Phuket sunset scenes. The focal heated infinity pool juts out dramatically towards the sea horizon, its shimmering waters fusing with deep azure hues. This architectural masterwork is a gem of the Phuket luxury vacation rental market, a triumph of design, comfort, and convenience.

#### **EXTERIOR**

- BBQ
- Fountains
- Garden
- Hot Tub
- Sun Loungers
- Al Fresco Dining
- Outdoor Massage Area
- Patio
- Infinity Pool
- Terrace