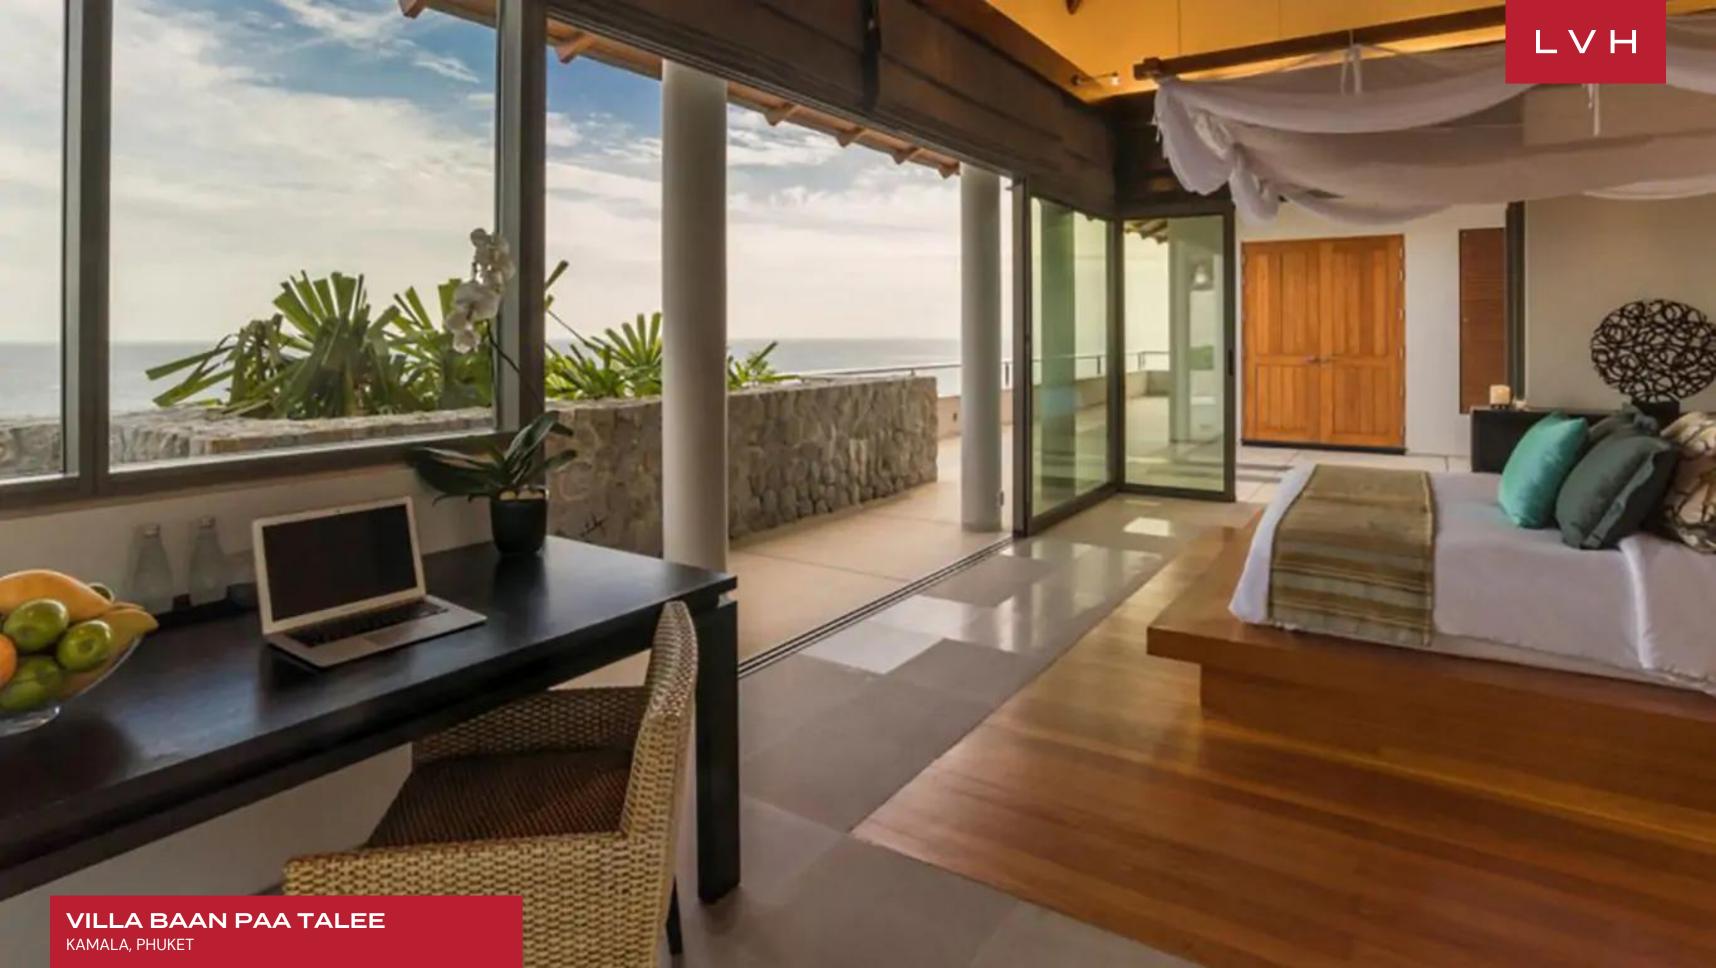

Sleek contemporary interiors present the pinnacle of luxury waterfront living, sleek vertices, and dimensions paired with a bold indoor-outdoor living philosophy. Floor-to-ceiling windows and retractable glass walls curate an outstandingly permeable home, totally and utterly inundated with far-reaching sea views. High-pitched exposed beam pavilions and innovative lounge spaces are dynamic, perpetually wafted by the balmy tradewinds. Streamlined interiors flaunt bespoke contemporary furnishings and scintillating surfaces, exhibiting the finest quality materials and craftsmanship. A striking dining room accommodates up to twenty guests in a home fully outfitted for casual or lavish entertaining opportunities. The thoroughly modern home layout plays between interiors and exteriors while offering nine astounding bedrooms, affording each guest the utmost discretion and independence. A sizeable, fully autonomous guest villa has two bedrooms and a full kitchen, offering plenty of lodging versatility. VVilla Baan Paa Talee boasts an onsite gym, media room, and billiard table, assuring the fun never stops,

Gorgeous resort-style exteriors offer total immersion and reconnection with the elements. Meandering jungle paths navigate to a private observation deck smattered with lounge chairs, offering first-row Phuket sunset scenes. The focal heated infinity pool juts out dramatically towards the sea horizon, its shimmering waters fusing with deep azure hues. This architectural masterwork is a gem of the Phuket luxury vacation rental market, a triumph of design, comfort, and convenience.