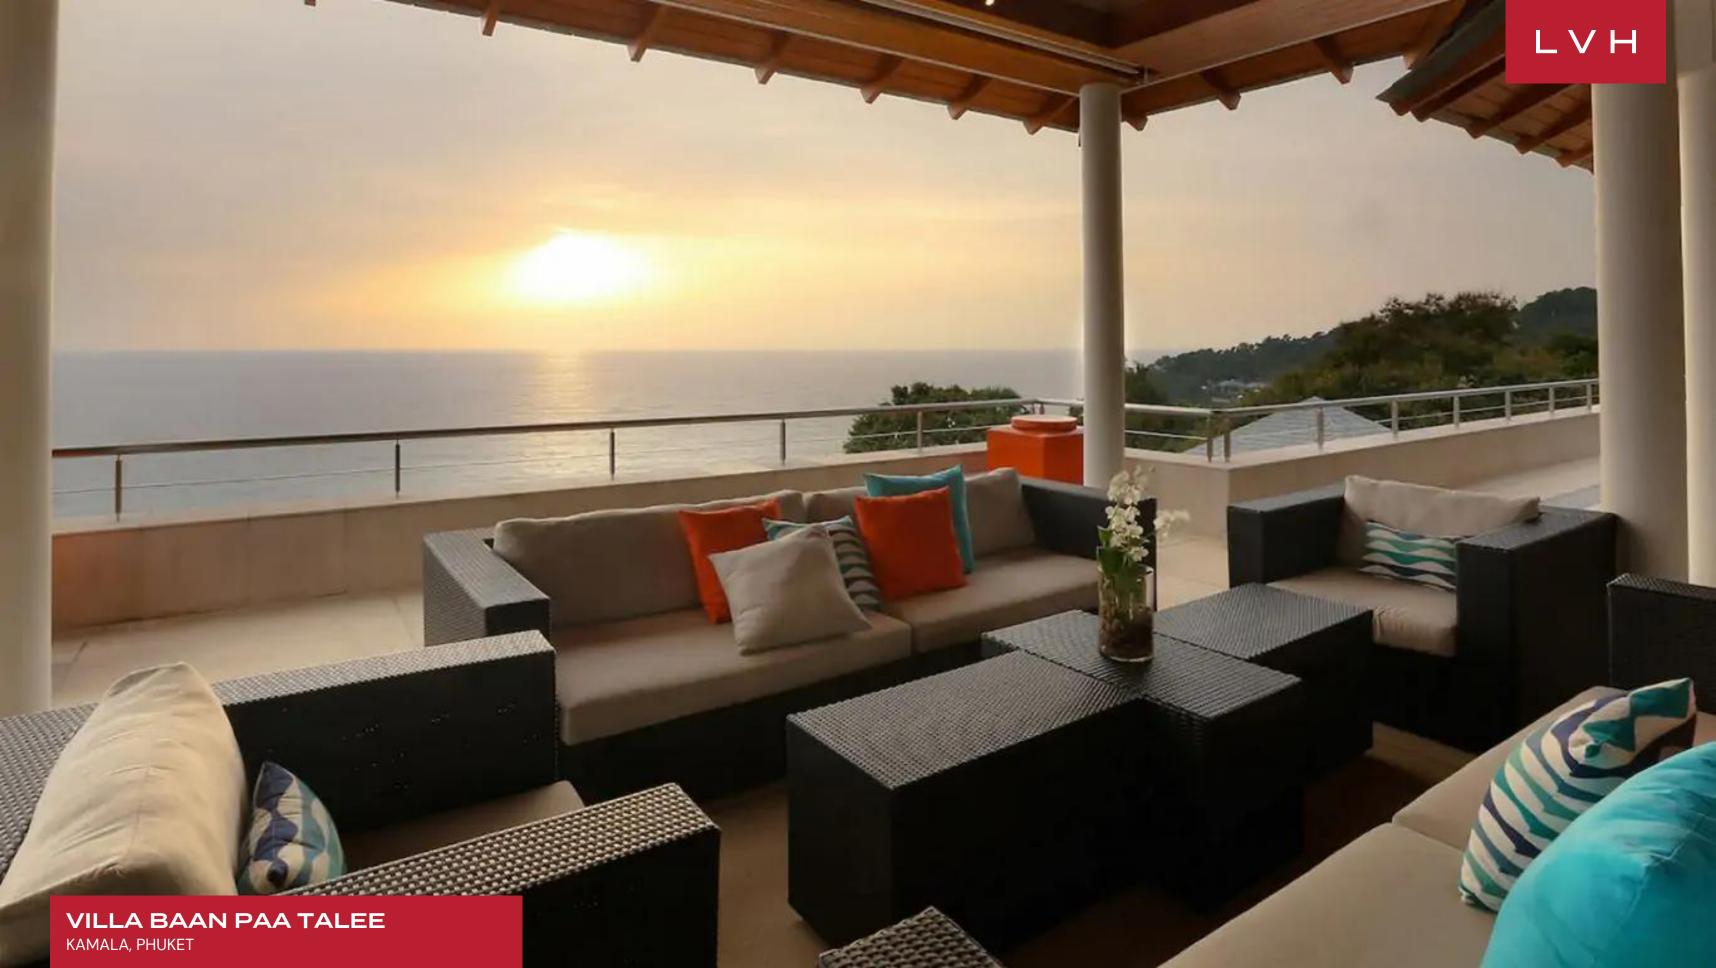

Sleek contemporary interiors present the pinnacle of luxury waterfront living, sleek vertices, and dimensions paired with a bold indoor-outdoor living philosophy. Floor-to-ceiling windows and retractable glass walls curate an outstandingly permeable home, totally and utterly inundated with far-reaching sea views. High-pitched exposed beam pavilions and innovative lounge spaces are dynamic, perpetually wafted by the balmy tradewinds. Streamlined interiors flaunt bespoke contemporary furnishings and scintillating surfaces, exhibiting the finest quality materials and craftsmanship. A striking dining room accommodates up to twenty guests in a home fully outfitted for casual or lavish entertaining opportunities. The thoroughly modern home layout plays between interiors and exteriors while offering nine astounding bedrooms, affording each guest the utmost discretion and independence. A sizeable, fully autonomous guest villa has two bedrooms and a full kitchen, offering plenty of lodging versatility. VVilla Baan Paa Talee boasts an onsite gym, media room, and billiard table, assuring the fun never stops,

Gorgeous resort-style exteriors offer total immersion and reconnection with the elements. Meandering jungle paths navigate to a private observation deck smattered with lounge chairs, offering first-row Phuket sunset scenes. The focal heated infinity pool juts out dramatically towards the sea horizon, its shimmering waters fusing with deep azure hues. This architectural masterwork is a gem of the Phuket luxury vacation rental market, a triumph of design, comfort, and convenience.