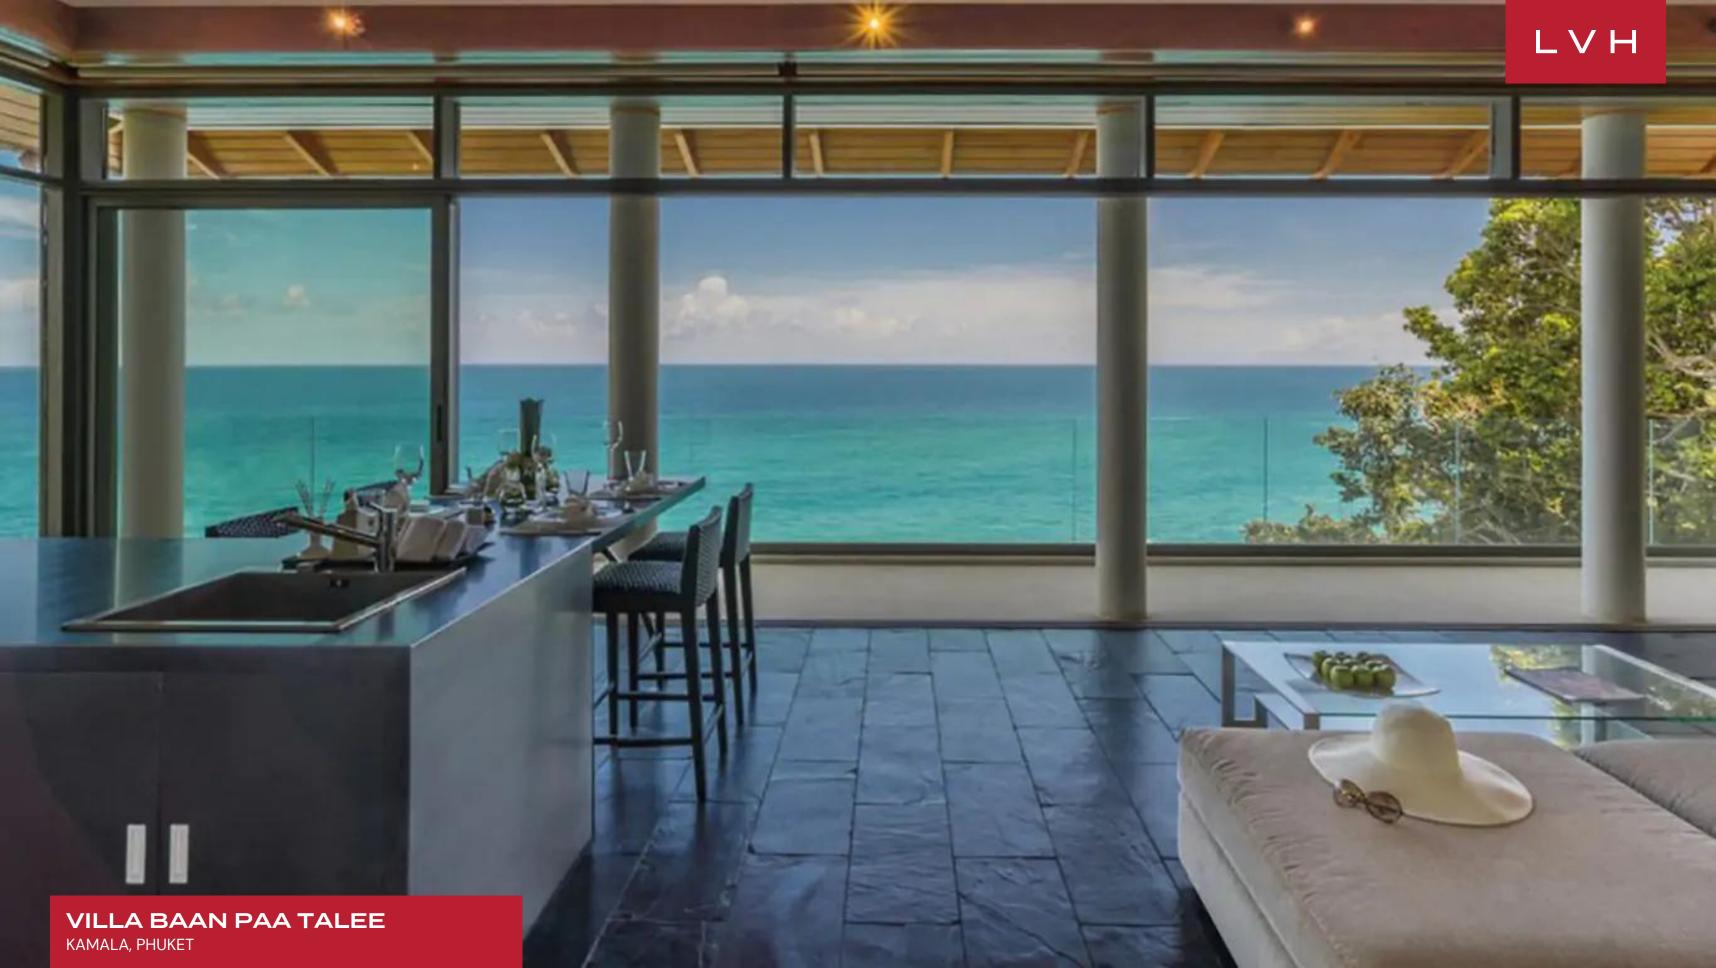

Sleek contemporary interiors present the pinnacle of luxury waterfront living, sleek vertices, and dimensions paired with a bold indoor-outdoor living philosophy. Floor-to-ceiling windows and retractable glass walls curate an outstandingly permeable home, totally and utterly inundated with far-reaching sea views. High-pitched exposed beam pavilions and innovative lounge spaces are dynamic, perpetually wafted by the balmy tradewinds. Streamlined interiors flaunt bespoke contemporary furnishings and scintillating surfaces, exhibiting the finest quality materials and craftsmanship. A striking dining room accommodates up to twenty guests in a home fully outfitted for casual or lavish entertaining opportunities. The thoroughly modern home layout plays between interiors and exteriors while offering nine astounding bedrooms, affording each guest the utmost discretion and independence. A sizeable, fully autonomous guest villa has two bedrooms and a full kitchen, offering plenty of lodging versatility. VVilla Baan Paa Talee boasts an onsite gym, media room, and billiard table, assuring the fun never stops,