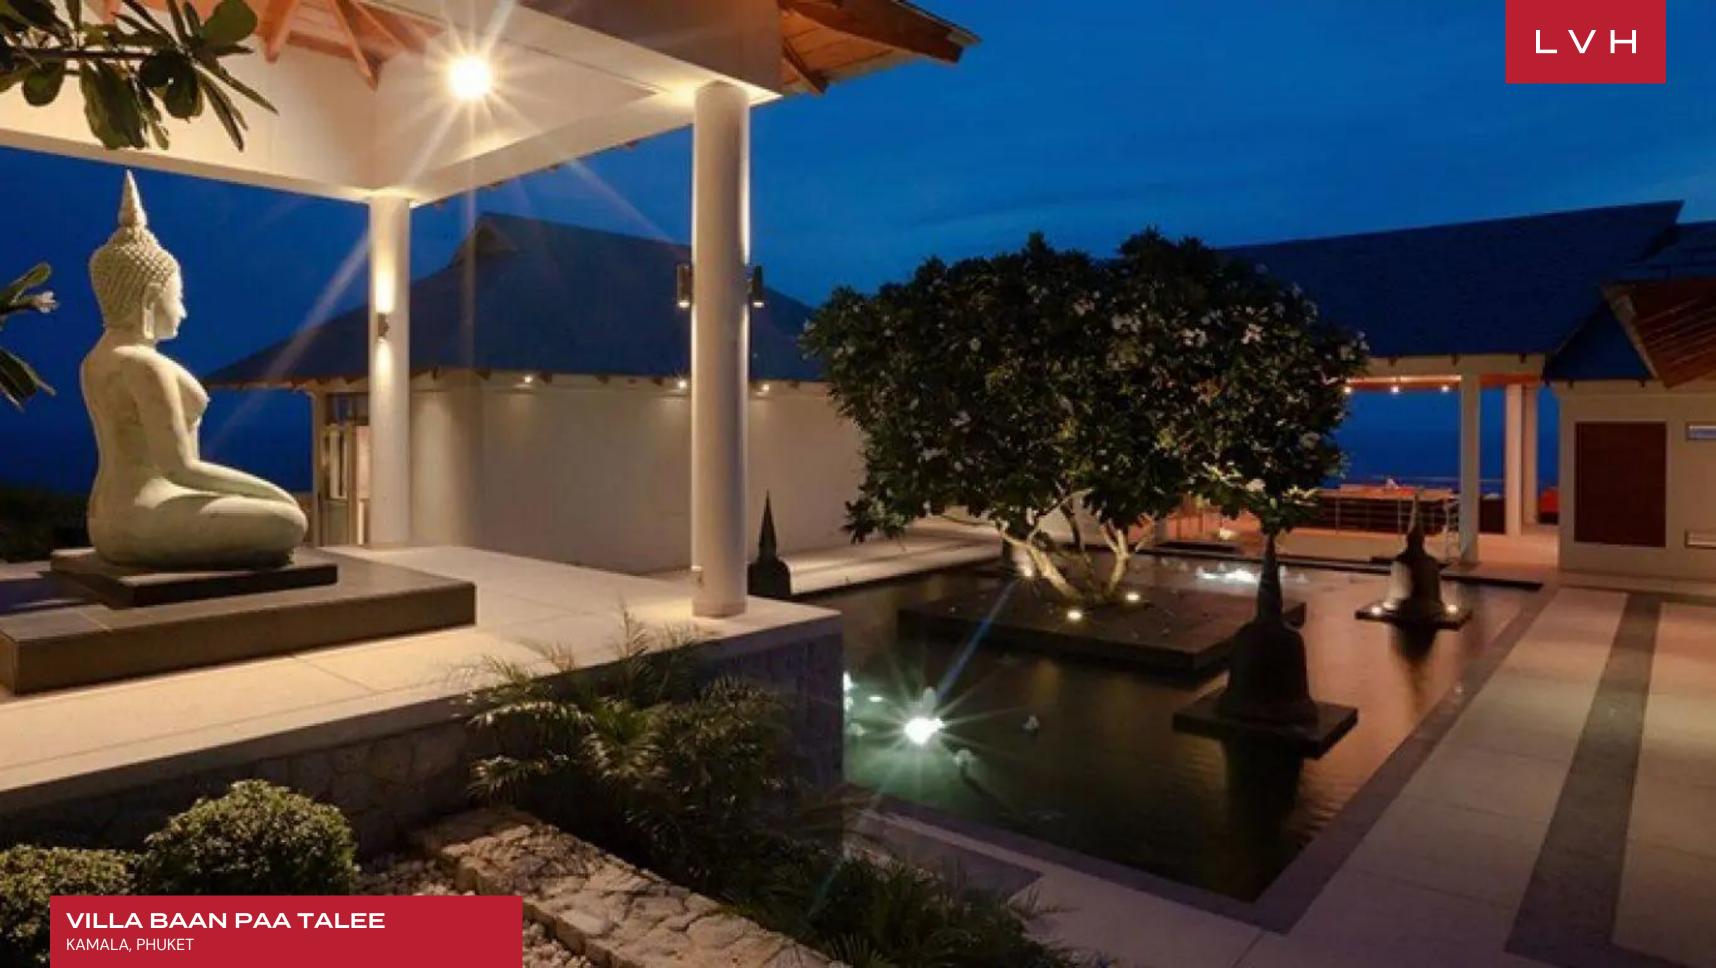

Gorgeous resort-style exteriors offer total immersion and reconnection with the elements. Meandering jungle paths navigate to a private observation deck smattered with lounge chairs, offering first-row Phuket sunset scenes. The focal heated infinity pool juts out dramatically towards the sea horizon, its shimmering waters fusing with deep azure hues. This architectural masterwork is a gem of the Phuket luxury vacation rental market, a triumph of design, comfort, and convenience.