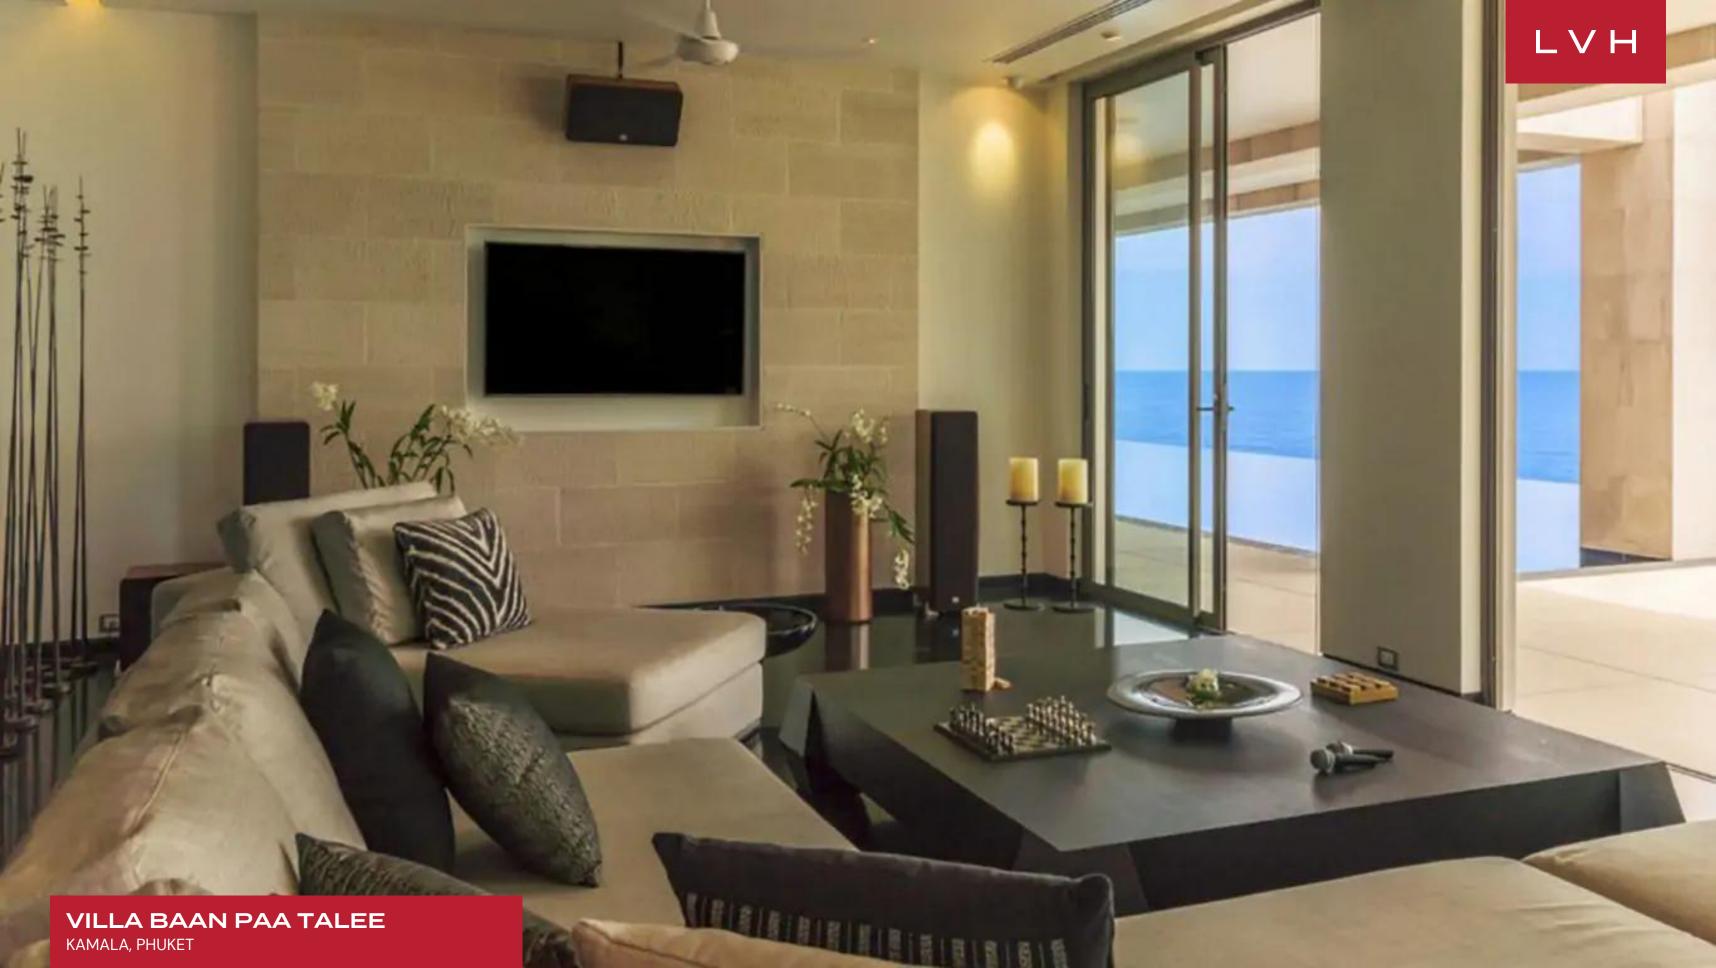

Sleek contemporary interiors present the pinnacle of luxury waterfront living, sleek vertices, and dimensions paired with a bold indoor-outdoor living philosophy. Floor-to-ceiling windows and retractable glass walls curate an outstandingly permeable home, totally and utterly inundated with far-reaching sea views. High-pitched exposed beam pavilions and innovative lounge spaces are dynamic, perpetually wafted by the balmy tradewinds. Streamlined interiors flaunt bespoke contemporary furnishings and scintillating surfaces, exhibiting the finest quality materials and craftsmanship. A striking dining room accommodates up to twenty guests in a home fully outfitted for casual or lavish entertaining opportunities. The thoroughly modern home layout plays between interiors and exteriors while offering nine astounding bedrooms, affording each guest the utmost discretion and independence. A sizeable, fully autonomous guest villa has two bedrooms and a full kitchen, offering plenty of lodging versatility. VVilla Baan Paa Talee boasts an onsite gym, media room, and billiard table, assuring the fun never stops,

#### INTERIOR

- Air Conditioning
- Pool Table
- Cable, Satellite or Smart TV
- Dining Room
- Gym
- Laundry
- Sound System