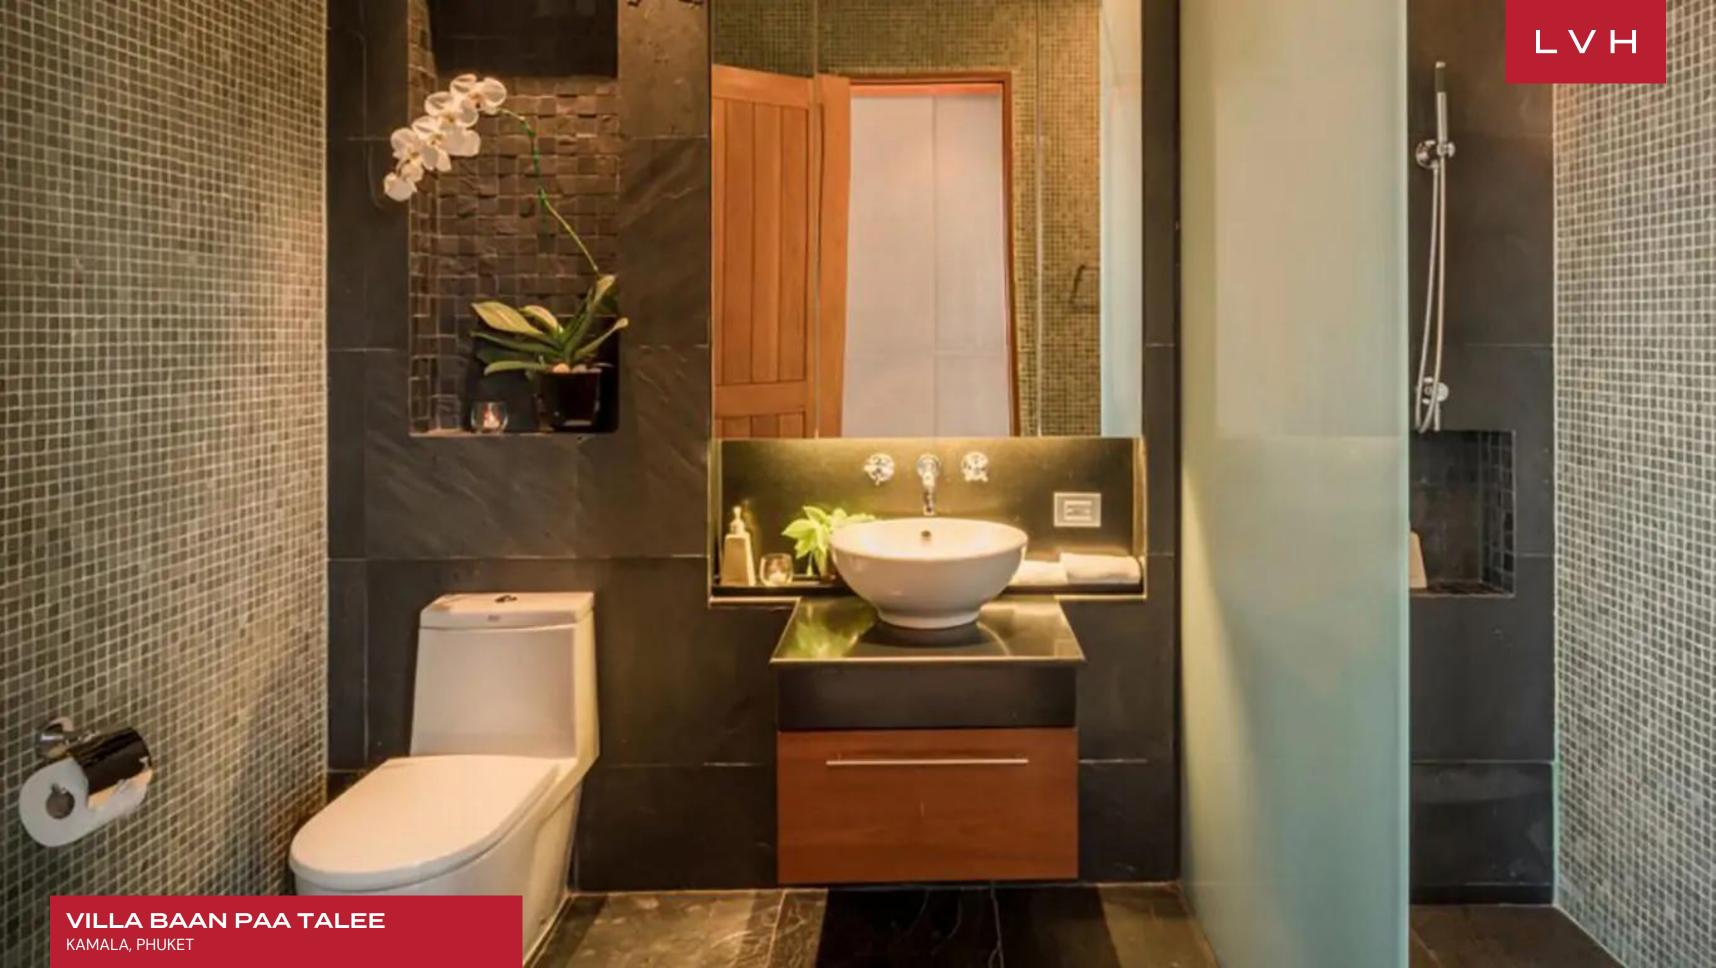

#### INTERIOR

- Air Conditioning
- Pool Table
- Cable, Satellite or Smart TV
- Dining Room
- Gym
- Laundry
- Sound System