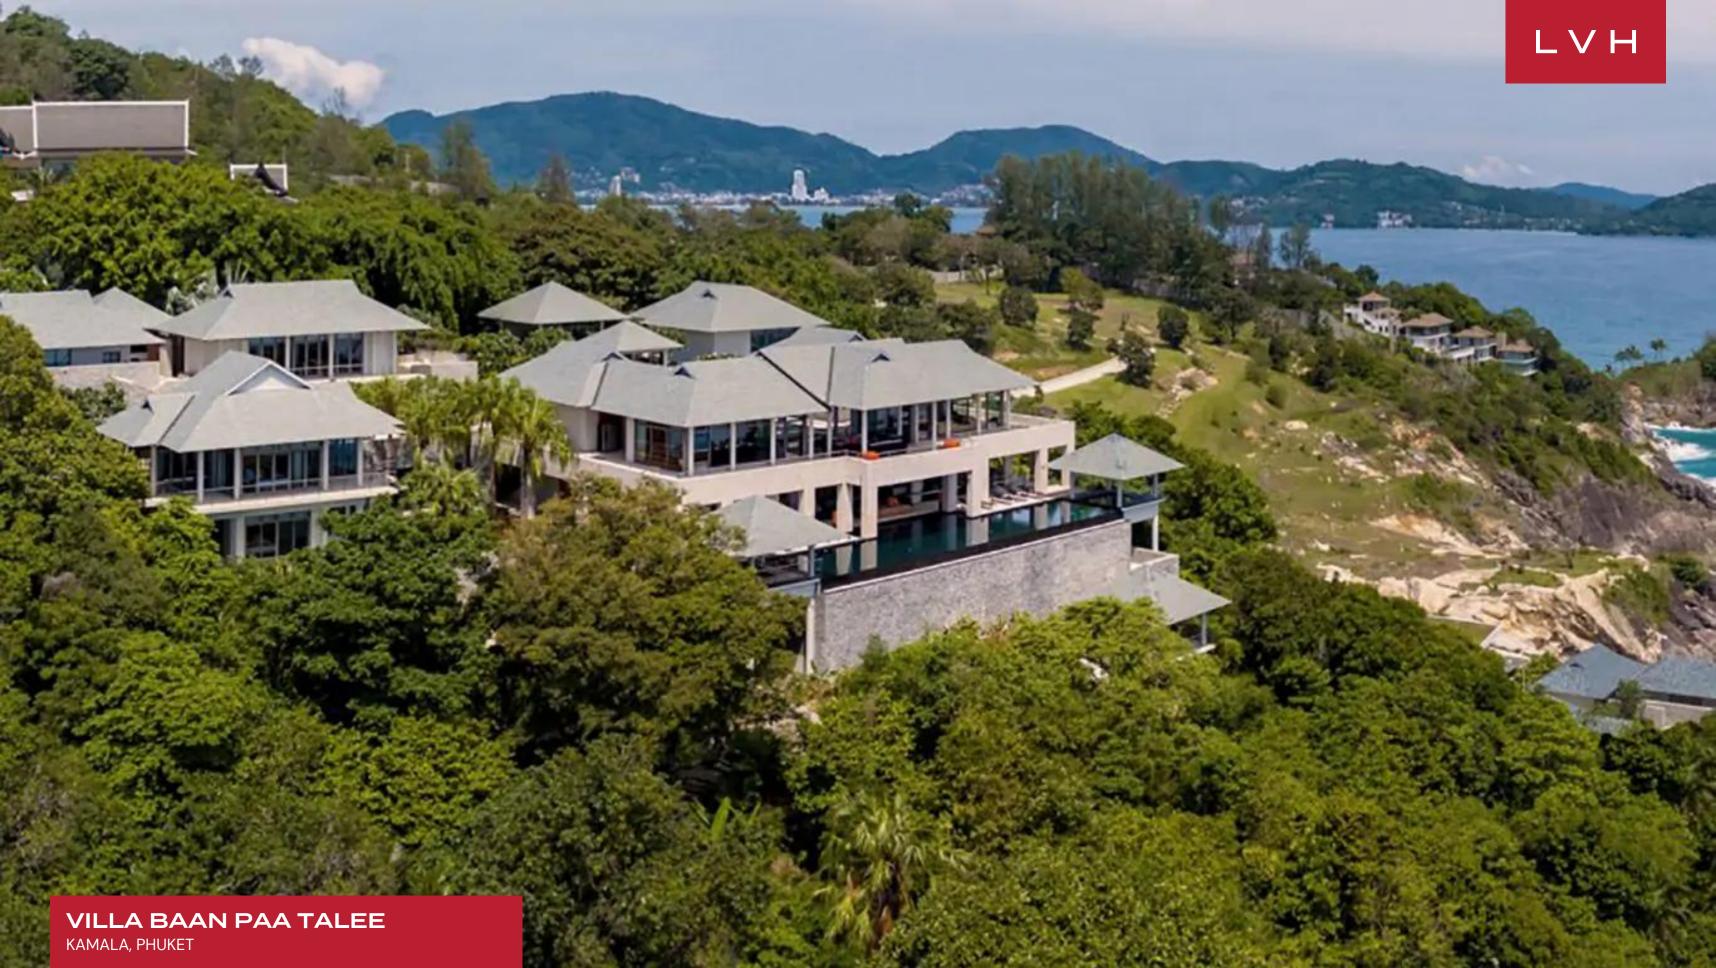

### VILLA BAAN PAA TALEE

#### KAMALA, PHUKET

Villa Baan Paa Talee is a stunning luxury estate presenting a masterwork of tropical luxury living. Its cliffside perch commands breathtaking Andaman sea views off the picturesque Cape Amarin Estate between Kamala and Patong, Phuket. World-renowned architect, Arte Charpentier, conceived this lavish oceanfront estate, matching exceptional design with the home's otherworldly natural positioning.

Gorgeous resort-style exteriors offer total immersion and reconnection with the elements. Meandering jungle paths navigate to a private observation deck smattered with lounge chairs, offering first-row Phuket sunset scenes. The focal heated infinity pool juts out dramatically towards the sea horizon, its shimmering waters fusing with deep azure hues. This architectural masterwork is a gem of the Phuket luxury vacation rental market, a triumph of design, comfort, and convenience.