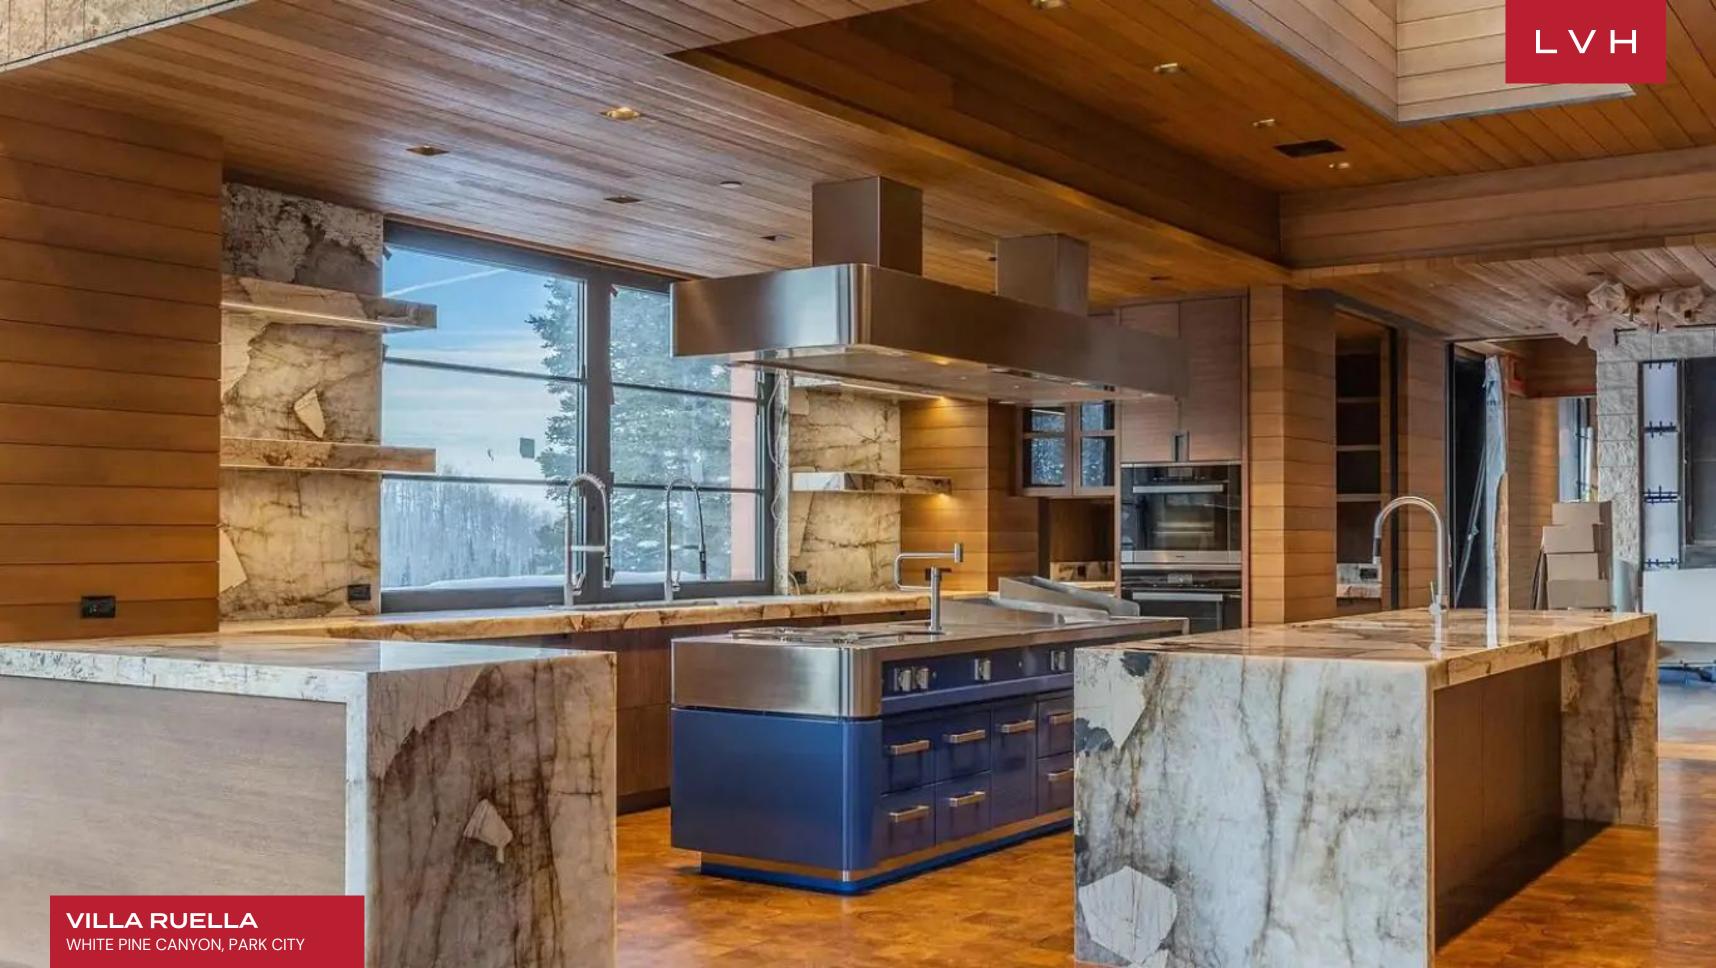

Automated with DARWIN Home Wellness Intelligence, this abode regulates circadian rhythm lighting, monitors and calibrates indoor air quality, filters pollutants, and removes airborne pathogens. This exceptional residence was designed around a comprehensive list of amenities, including an indoor-outdoor stainless steel pool and a top-of-the-line wellness spa. Presenting an unmatched haven of rejuvenation, Villa Ruella's gym, Himalayan salt room, cold plunge pool, hot tub, hammam, ice fountain, infrared sauna, massage room immerse guests in a world of unmitigated bodily bliss. Exquisite architectural interiors flaunt sleek dimensions and dramatic vertices, fully showcasing the breadth and splendor of local timber and stone varieties. Stately halls brim with the prestige of the world's finest art collections, while endless panes of glass capture the epic mountainscape of Utah's Wasatch mountains. Lauded for spectacular in-home amenities, this home includes an indoor sports court, climbing wall, golf simulator, bowling alley, and living and media room with Steinway-Lyngdorf audio and a 4k digital cinema laser projection system. Sparing no expense, Villa Ruella presents the purest distillation of excellence and the good life. Six spectacular ensuite bedrooms complete with a master bath with walk-in his and hers closets offer the epitome of the high life. This magnificent property will accommodate ten adults and eight kids in the utmost privacy and comfort.