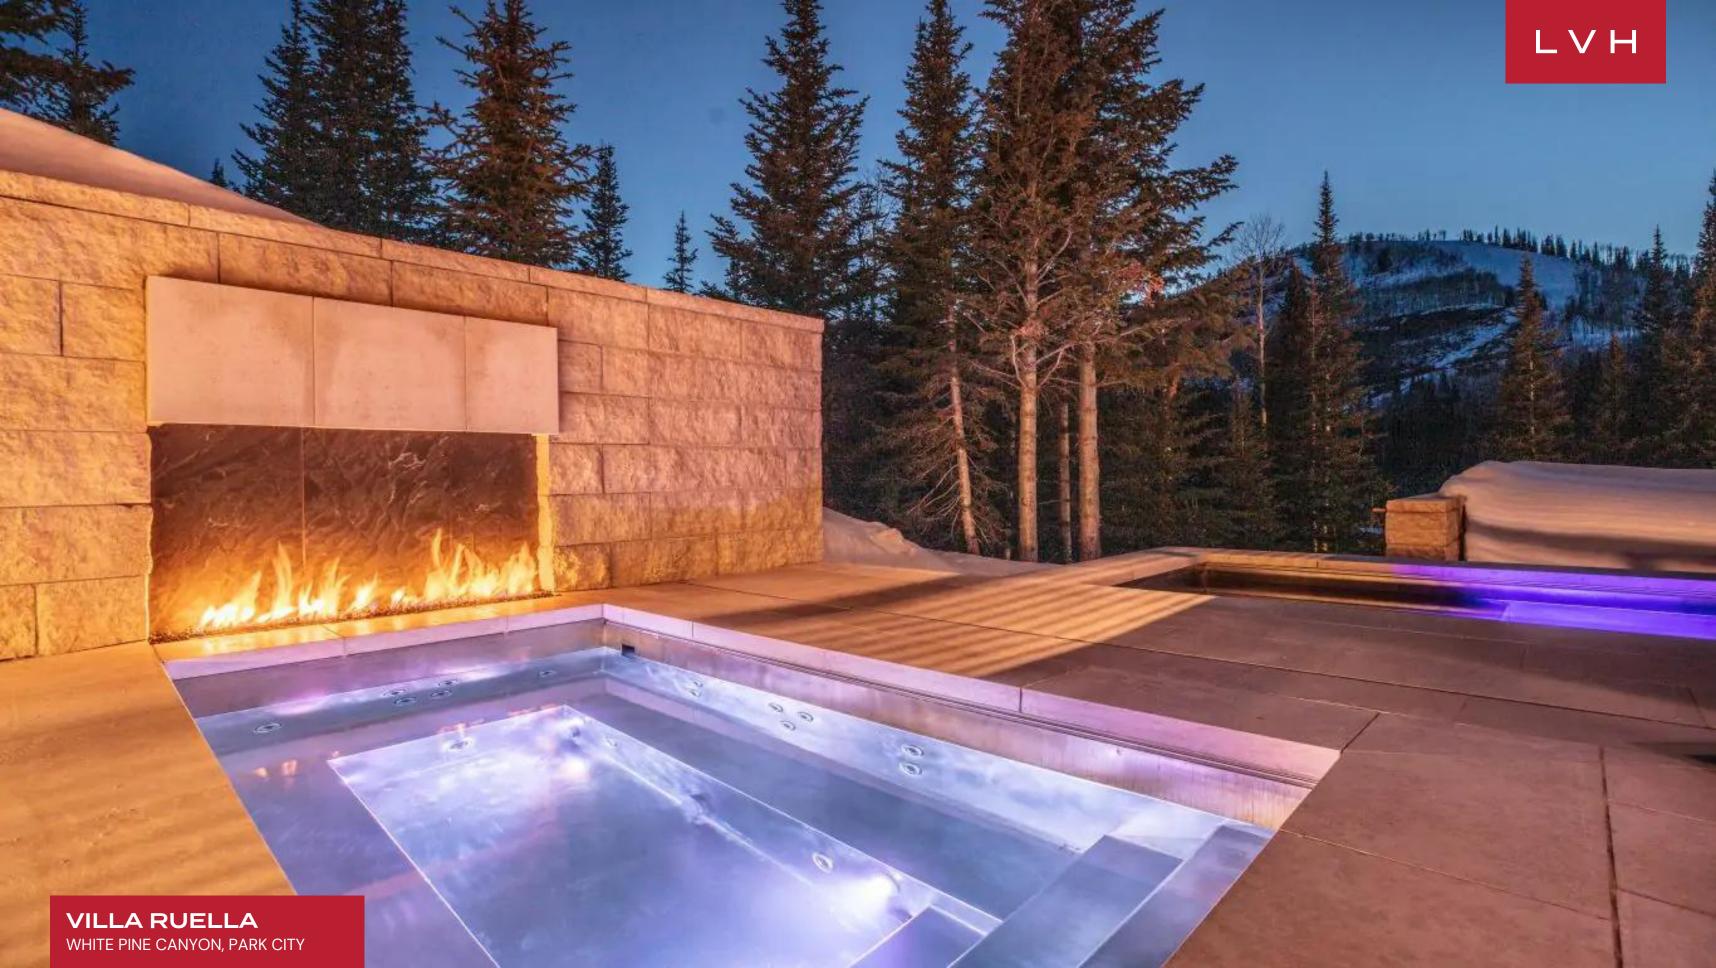

Automated with DARWIN Home Wellness Intelligence, this abode regulates circadian rhythm lighting, monitors and calibrates indoor air quality, filters pollutants, and removes airborne pathogens. This exceptional residence was designed around a comprehensive list of amenities, including an indoor-outdoor stainless steel pool and a top-of-the-line wellness spa. Presenting an unmatched haven of rejuvenation, Villa Ruella's gym, Himalayan salt room, cold plunge pool, hot tub, hammam, ice fountain, infrared sauna, massage room immerse guests in a world of unmitigated bodily bliss. Exquisite architectural interiors flaunt sleek dimensions and dramatic vertices, fully showcasing the breadth and splendor of local timber and stone varieties. Stately halls brim with the prestige of the world's finest art collections, while endless panes of glass capture the epic mountainscape of Utah's Wasatch mountains. Lauded for spectacular in-home amenities, this home includes an indoor sports court, climbing wall, golf simulator, bowling alley, and living and media room with Steinway-Lyngdorf audio and a 4k digital cinema laser projection system. Sparing no expense, Villa Ruella presents the purest distillation of excellence and the good life. Six spectacular ensuite bedrooms complete with a master bath with walk-in his and hers closets offer the epitome of the high life. This magnificent property will accommodate ten adults and eight kids in the utmost privacy and comfort.

Breathtaking resort-like exteriors traverse enchanting courtyards, leaving endless vantage points to soak in the breathtaking views. A sophisticated horticultural palette offers a seasonal display of the region's native species throughout the property. Recreational amenities, including a heated lap pool, oversized spa, and custom fire feature, have been thoughtfully designed with all-season use in mind.

#### EXTERIOR

- BBO
- Fire Pit
- Garage
- Hot Tub
- Sun Loungers
- Patio
- Pool
- Terrace