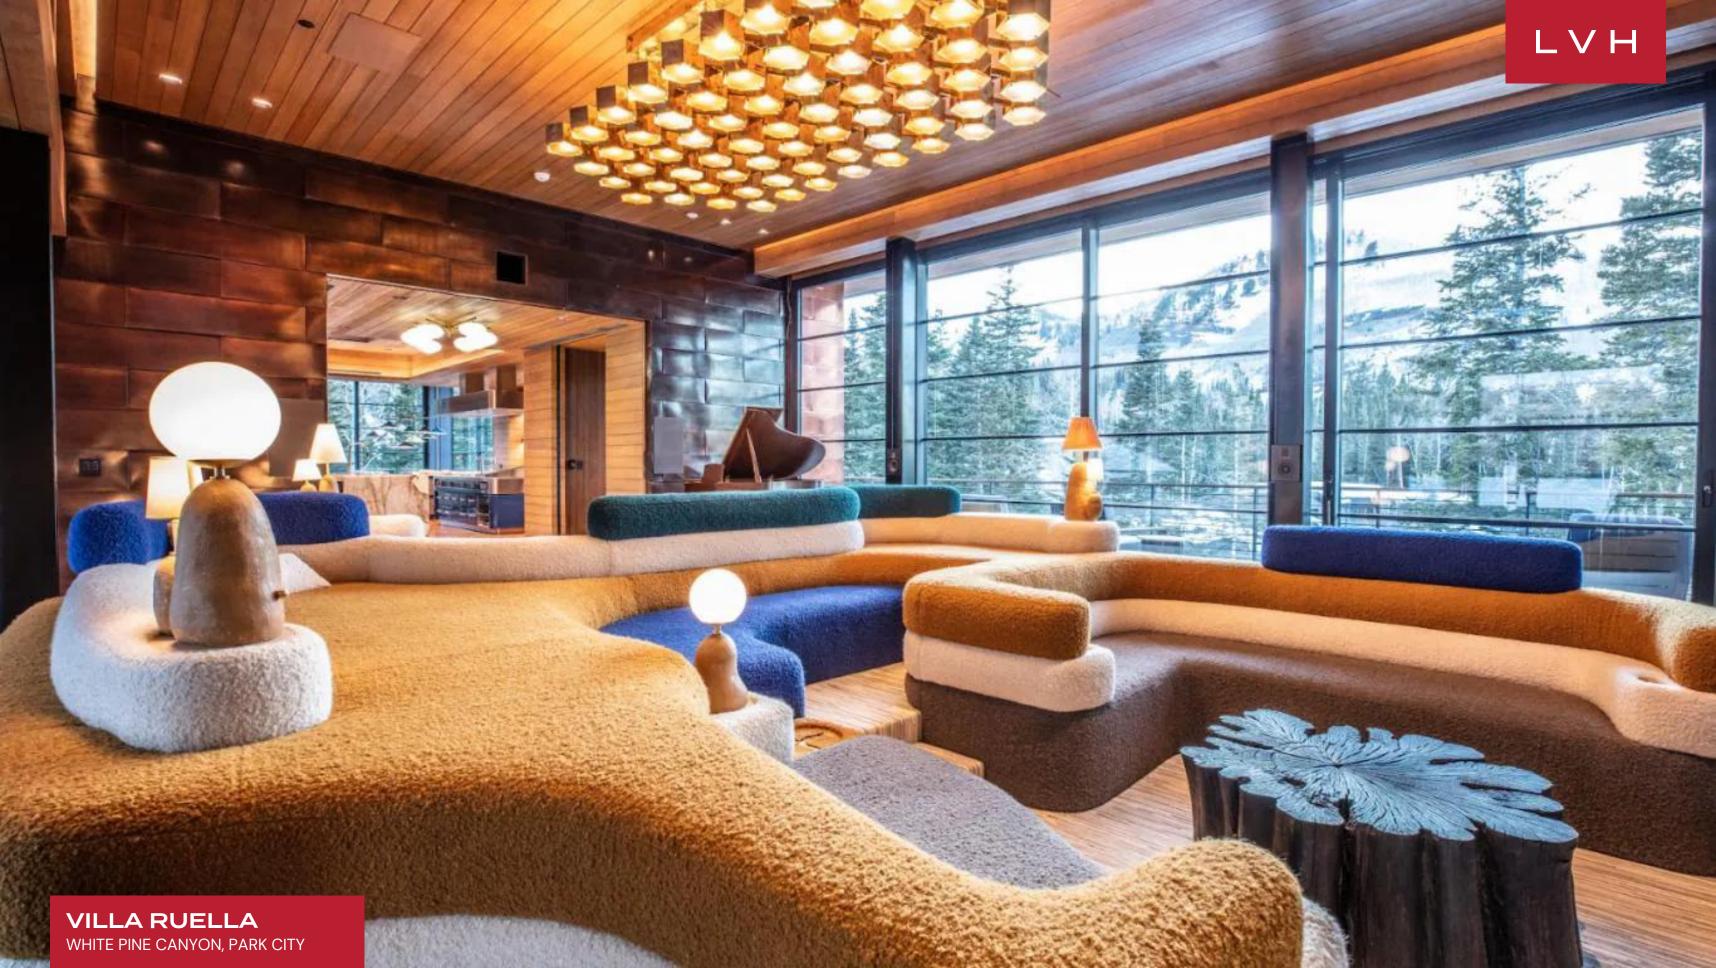

#### WHITE PINE CANYON, PARK CITY

Villa Ruella is an elegantly designed estate pushing the bounds of luxury alpine living. This opulent luxury estate is perfectly embedded in the forested mountainside at the base of Monitor Bowl. Occupying five acres of pristine woodlands, Ruella flaunts exceptional ski-in and ski-out access at the exclusive gated enclave of The Colony at White Pine Canyon.

Automated with DARWIN Home Wellness Intelligence, this abode regulates circadian rhythm lighting, monitors and calibrates indoor air quality, filters pollutants, and removes airborne pathogens. This exceptional residence was designed around a comprehensive list of amenities, including an indoor-outdoor stainless steel pool and a top-of-the-line wellness spa. Presenting an unmatched haven of rejuvenation, Villa Ruella's gym, Himalayan salt room, cold plunge pool, hot tub, hammam, ice fountain, infrared sauna, massage room immerse guests in a world of unmitigated bodily bliss. Exquisite architectural interiors flaunt sleek dimensions and dramatic vertices, fully showcasing the breadth and splendor of local timber and stone varieties. Stately halls brim with the prestige of the world's finest art collections, while endless panes of glass capture the epic mountainscape of Utah's Wasatch mountains. Lauded for spectacular in-home amenities, this home includes an indoor sports court, climbing wall, golf simulator, bowling alley, and living and media room with Steinway-Lyngdorf audio and a 4k digital cinema laser projection system. Sparing no expense, Villa Ruella presents the purest distillation of excellence and the good life. Six spectacular ensuite bedrooms complete with a master bath with walk-in his and hers closets offer the epitome of the high life. This magnificent property will accommodate ten adults and eight kids in the utmost privacy and comfort.