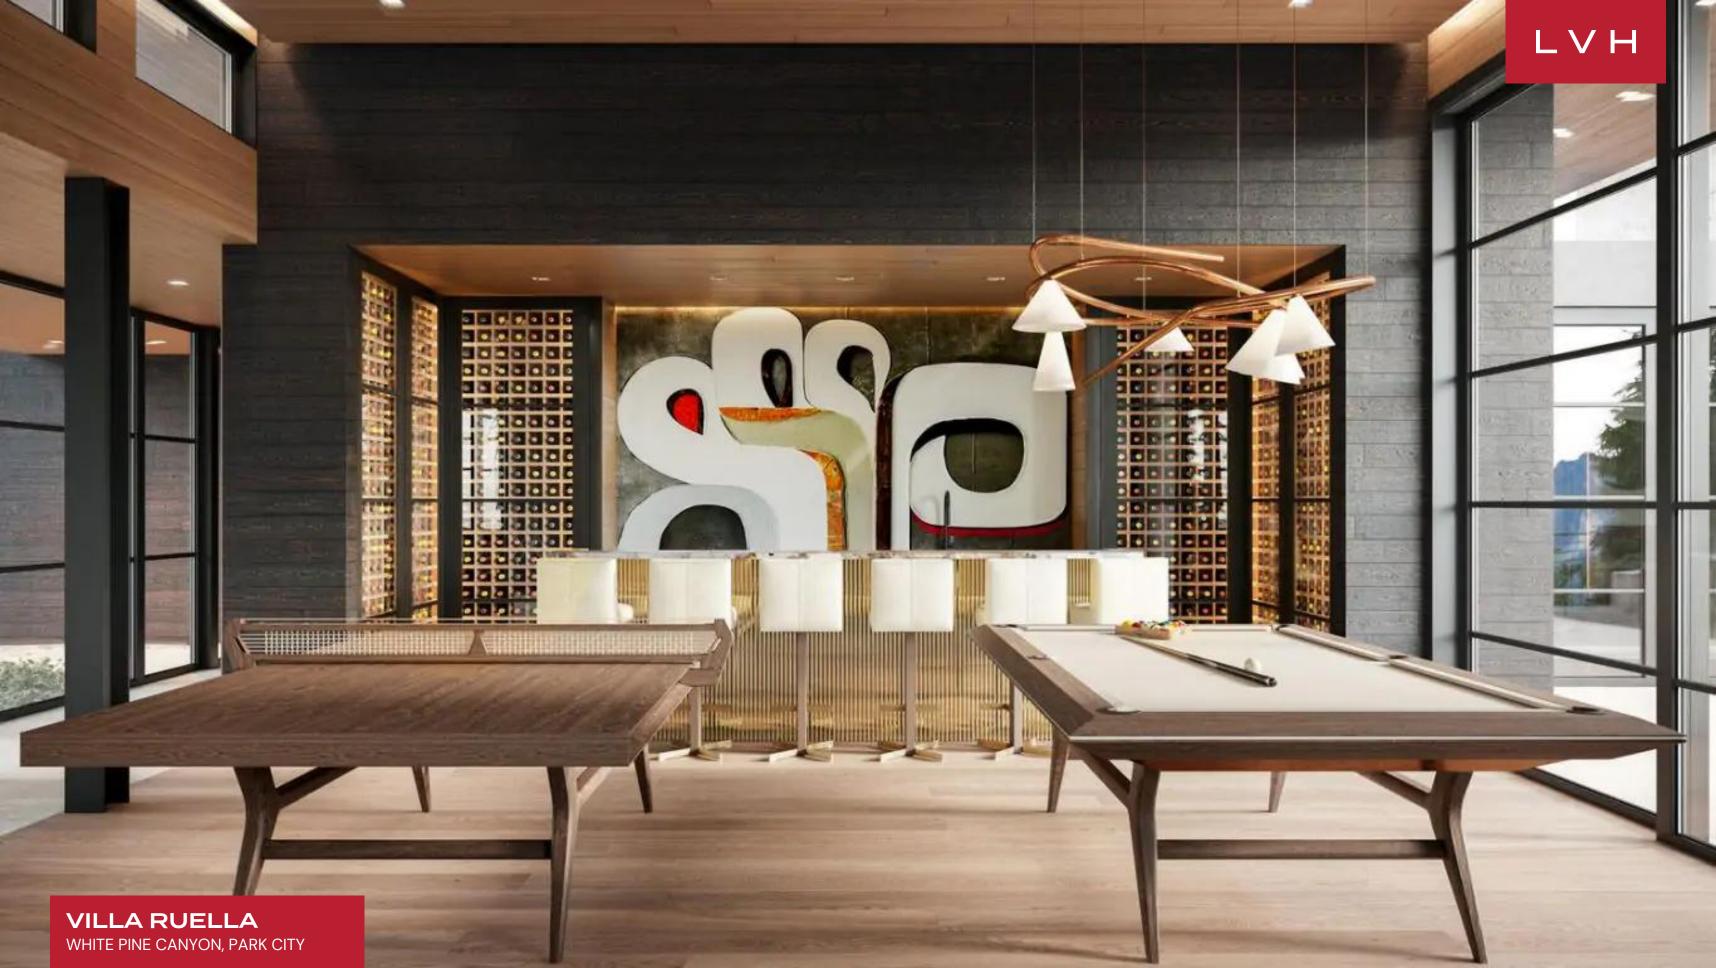

Automated with DARWIN Home Wellness Intelligence, this abode regulates circadian rhythm lighting, monitors and calibrates indoor air quality, filters pollutants, and removes airborne pathogens. This exceptional residence was designed around a comprehensive list of amenities, including an indoor-outdoor stainless steel pool and a top-of-the-line wellness spa. Presenting an unmatched haven of rejuvenation, Villa Ruella's gym, Himalayan salt room, cold plunge pool, hot tub, hammam, ice fountain, infrared sauna, massage room immerse guests in a world of unmitigated bodily bliss. Exquisite architectural interiors flaunt sleek dimensions and dramatic vertices, fully showcasing the breadth and splendor of local timber and stone varieties. Stately halls brim with the prestige of the world's finest art collections, while endless panes of glass capture the epic mountainscape of Utah's Wasatch mountains. Lauded for spectacular in-home amenities, this home includes an indoor sports court, climbing wall, golf simulator, bowling alley, and living and media room with Steinway-Lyngdorf audio and a 4k digital cinema laser projection system. Sparing no expense, Villa Ruella presents the purest distillation of excellence and the good life. Six spectacular ensuite bedrooms complete with a master bath with walk-in his and hers closets offer the epitome of the high life. This magnificent property will accommodate ten adults and eight kids in the utmost privacy and comfort.

#### INTERIOR

- Bar
- Cable, Satellite or Smart TV
- Dining Area
- Fireplace
- Gym
- Hammam
- Laundry
- Massage Room