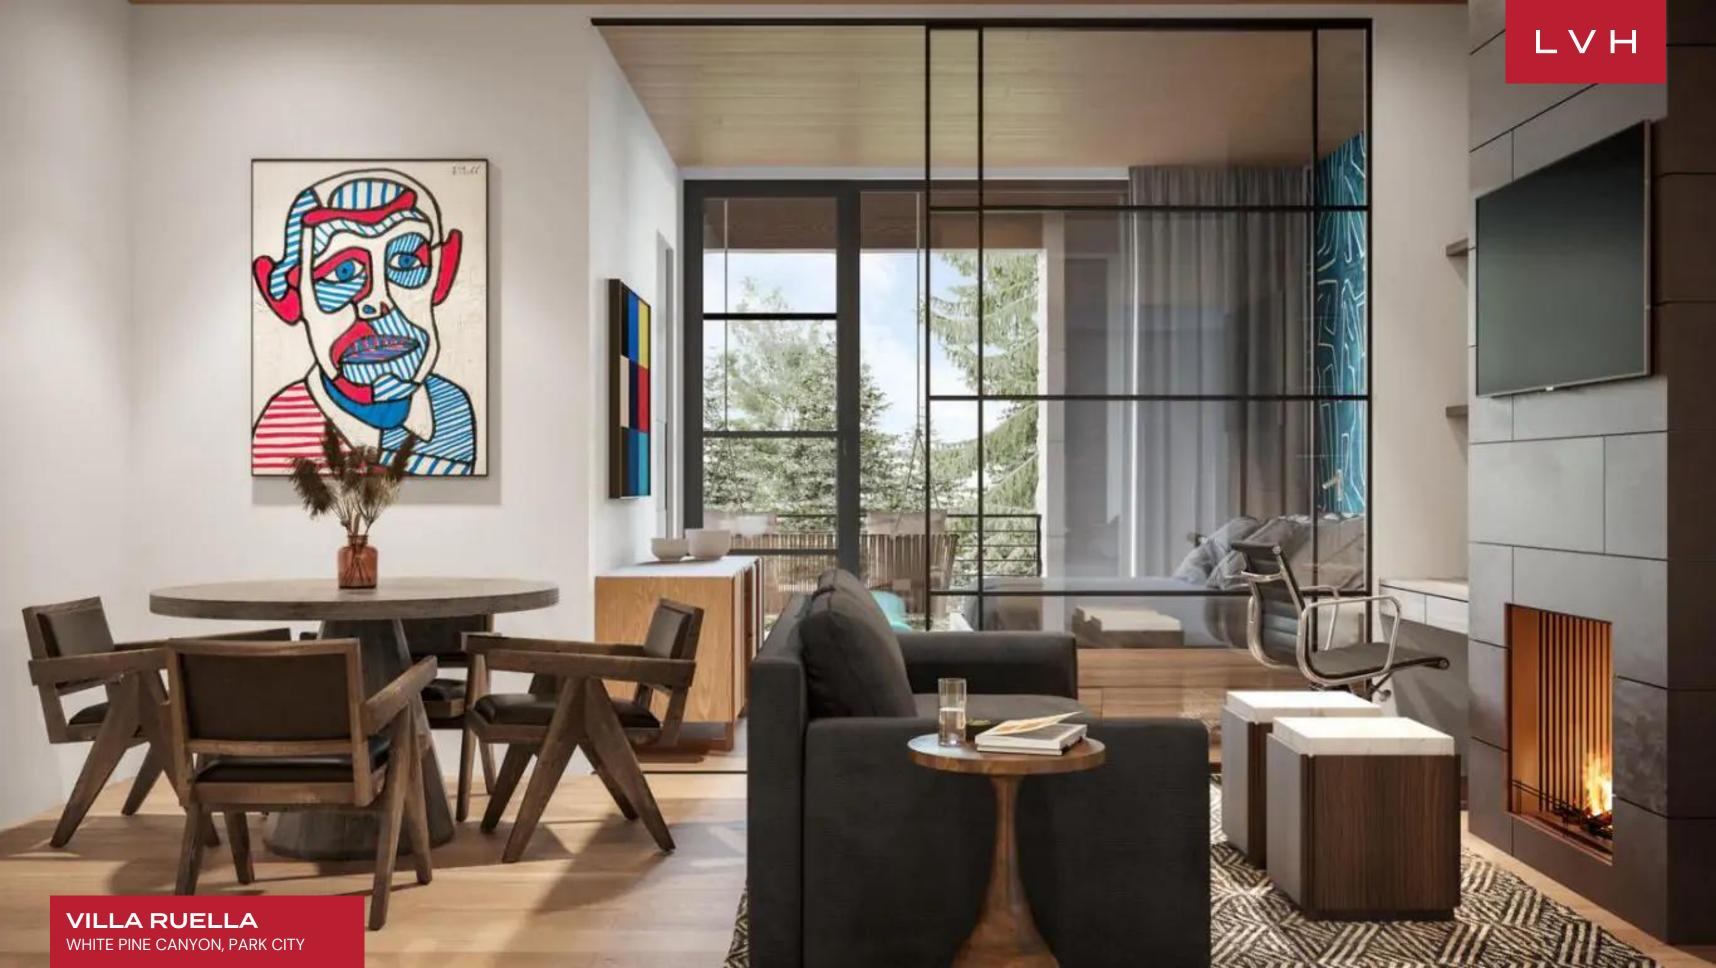

Automated with DARWIN Home Wellness Intelligence, this abode regulates circadian rhythm lighting, monitors and calibrates indoor air quality, filters pollutants, and removes airborne pathogens. This exceptional residence was designed around a comprehensive list of amenities, including an indoor-outdoor stainless steel pool and a top-of-the-line wellness spa. Presenting an unmatched haven of rejuvenation, Villa Ruella's gym, Himalayan salt room, cold plunge pool, hot tub, hammam, ice fountain, infrared sauna, massage room immerse guests in a world of unmitigated bodily bliss. Exquisite architectural interiors flaunt sleek dimensions and dramatic vertices, fully showcasing the breadth and splendor of local timber and stone varieties. Stately halls brim with the prestige of the world's finest art collections, while endless panes of glass capture the epic mountainscape of Utah's Wasatch mountains. Lauded for spectacular in-home amenities, this home includes an indoor sports court, climbing wall, golf simulator, bowling alley, and living and media room with Steinway-Lyngdorf audio and a 4k digital cinema laser projection system. Sparing no expense, Villa Ruella presents the purest distillation of excellence and the good life. Six spectacular ensuite bedrooms complete with a master bath with walk-in his and hers closets offer the epitome of the high life. This magnificent property will accommodate ten adults and eight kids in the utmost privacy and comfort.

#### INTERIOR

- Bar
- Cable, Satellite or Smart TV
- Dining Area
- Fireplace
- Gym
- Hammam
- Laundry
- Massage Room