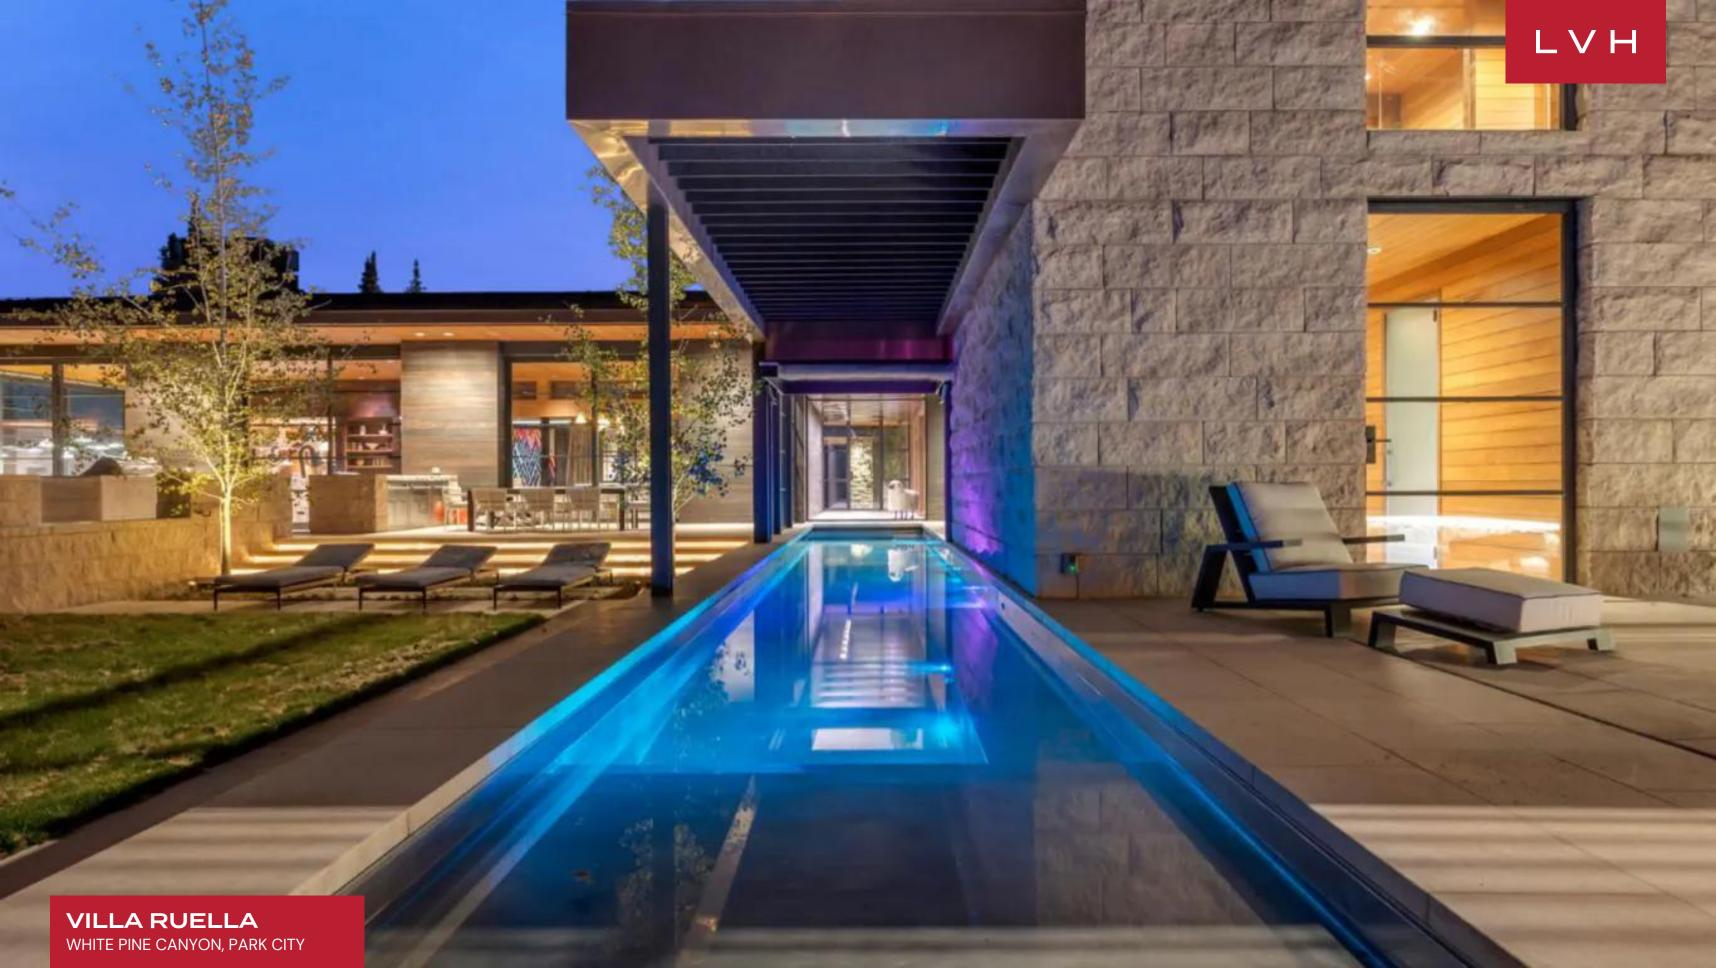

Automated with DARWIN Home Wellness Intelligence, this abode regulates circadian rhythm lighting, monitors and calibrates indoor air quality, filters pollutants, and removes airborne pathogens. This exceptional residence was designed around a comprehensive list of amenities, including an indoor-outdoor stainless steel pool and a top-of-the-line wellness spa. Presenting an unmatched haven of rejuvenation, Villa Ruella's gym, Himalayan salt room, cold plunge pool, hot tub, hammam, ice fountain, infrared sauna, massage room immerse guests in a world of unmitigated bodily bliss. Exquisite architectural interiors flaunt sleek dimensions and dramatic vertices, fully showcasing the breadth and splendor of local timber and stone varieties. Stately halls brim with the prestige of the world's finest art collections, while endless panes of glass capture the epic mountainscape of Utah's Wasatch mountains. Lauded for spectacular in-home amenities, this home includes an indoor sports court, climbing wall, golf simulator, bowling alley, and living and media room with Steinway-Lyngdorf audio and a 4k digital cinema laser projection system. Sparing no expense, Villa Ruella presents the purest distillation of excellence and the good life. Six spectacular ensuite bedrooms complete with a master bath with walk-in his and hers closets offer the epitome of the high life. This magnificent property will accommodate ten adults and eight kids in the utmost privacy and comfort.

Breathtaking resort-like exteriors traverse enchanting courtyards, leaving endless vantage points to soak in the breathtaking views. A sophisticated horticultural palette offers a seasonal display of the region's native species throughout the property. Recreational amenities, including a heated lap pool, oversized spa, and custom fire feature, have been thoughtfully designed with all-season use in mind.

#### EXTERIOR

- BBO
- Fire Pit
- Garage
- Hot Tub
- Sun Loungers
- Patio
- Pool
- Terrace