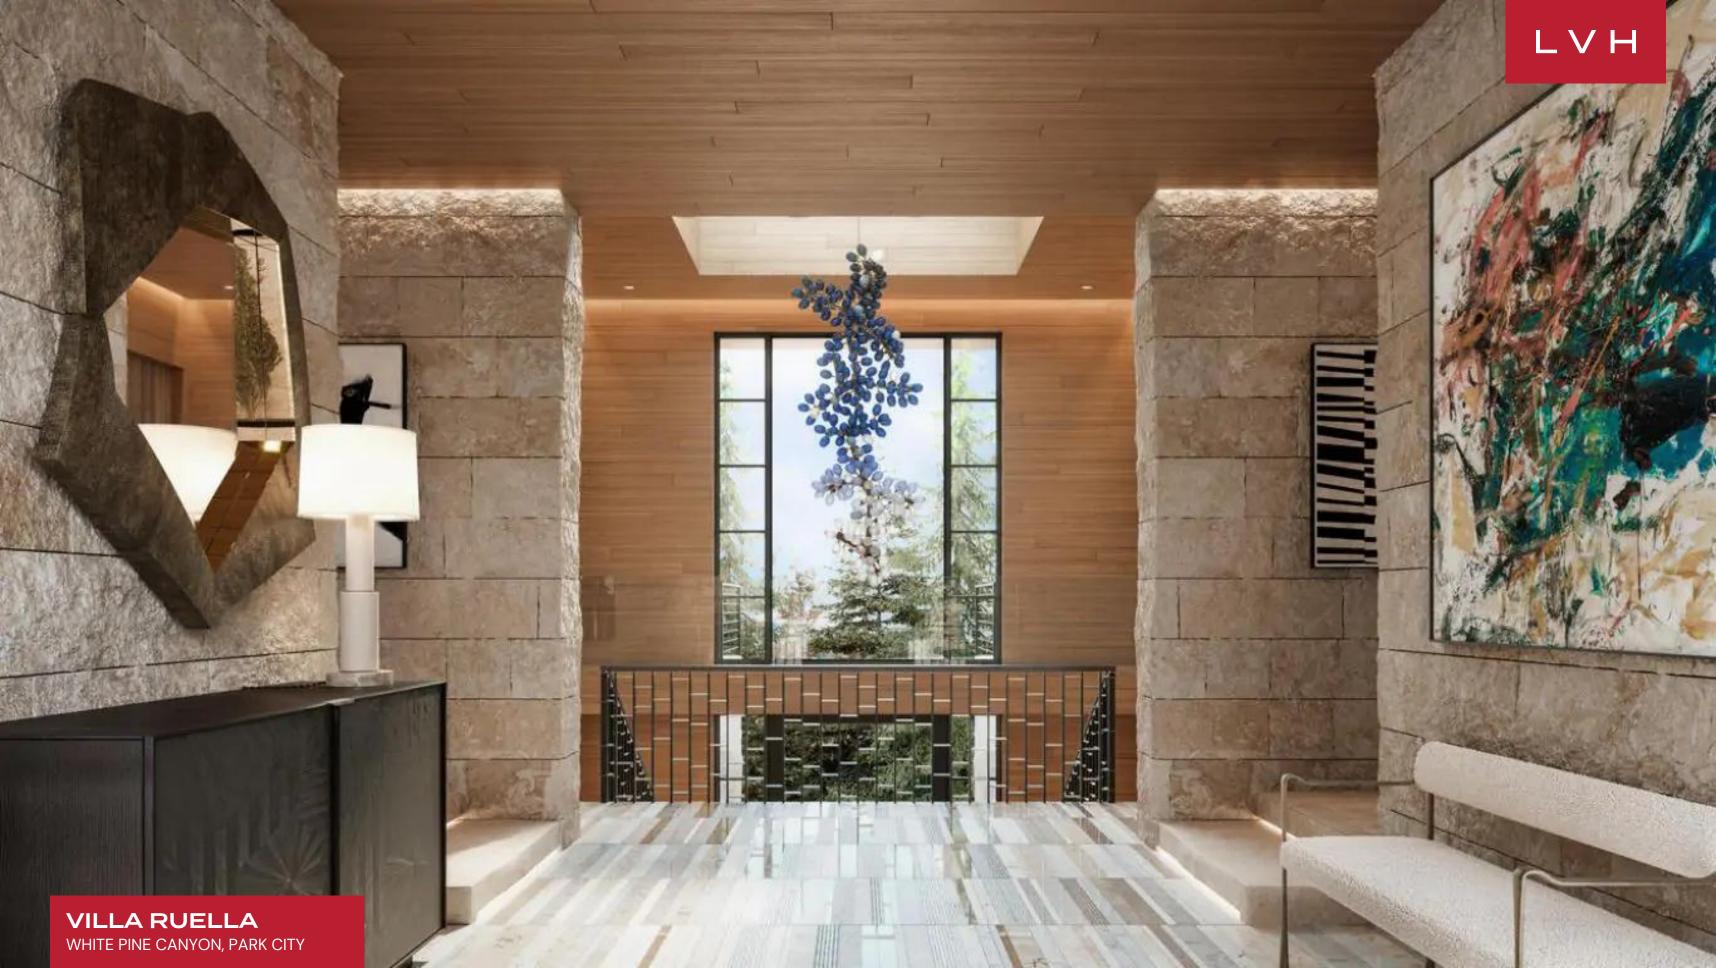

Automated with DARWIN Home Wellness Intelligence, this abode regulates circadian rhythm lighting, monitors and calibrates indoor air quality, filters pollutants, and removes airborne pathogens. This exceptional residence was designed around a comprehensive list of amenities, including an indoor-outdoor stainless steel pool and a top-of-the-line wellness spa. Presenting an unmatched haven of rejuvenation, Villa Ruella's gym, Himalayan salt room, cold plunge pool, hot tub, hammam, ice fountain, infrared sauna, massage room immerse guests in a world of unmitigated bodily bliss. Exquisite architectural interiors flaunt sleek dimensions and dramatic vertices, fully showcasing the breadth and splendor of local timber and stone varieties. Stately halls brim with the prestige of the world's finest art collections, while endless panes of glass capture the epic mountainscape of Utah's Wasatch mountains. Lauded for spectacular in-home amenities, this home includes an indoor sports court, climbing wall, golf simulator, bowling alley, and living and media room with Steinway-Lyngdorf audio and a 4k digital cinema laser projection system. Sparing no expense, Villa Ruella presents the purest distillation of excellence and the good life. Six spectacular ensuite bedrooms complete with a master bath with walk-in his and hers closets offer the epitome of the high life. This magnificent property will accommodate ten adults and eight kids in the utmost privacy and comfort.