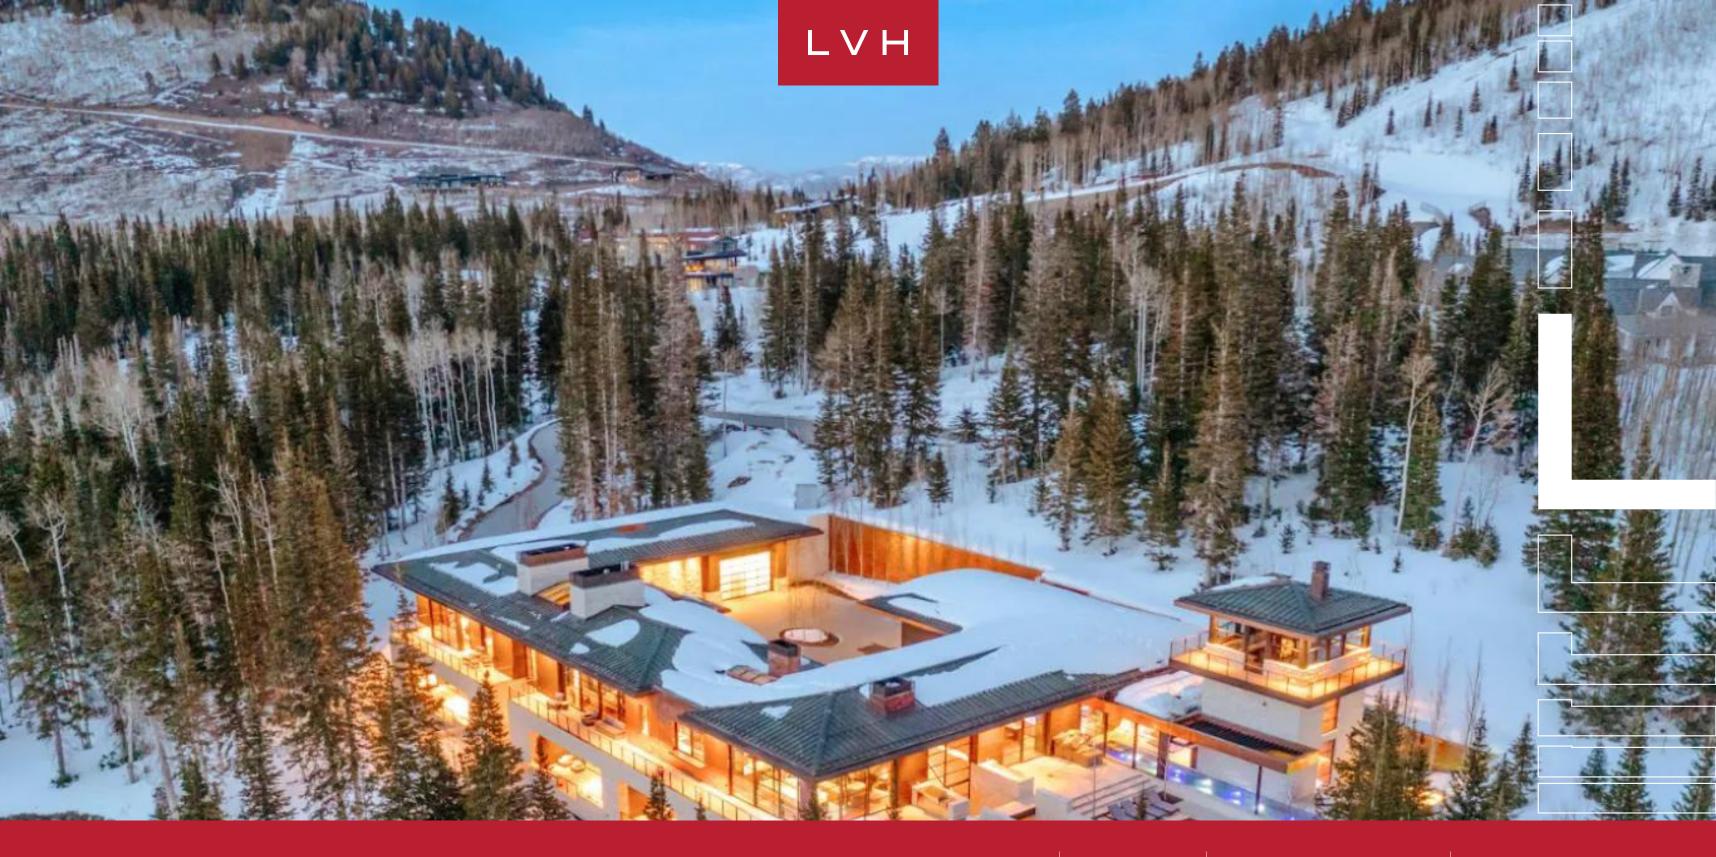

### **VILLA RUELLA**

#### WHITE PINE CANYON, PARK CITY

Villa Ruella is an elegantly designed estate pushing the bounds of luxury alpine living. This opulent luxury estate is perfectly embedded in the forested mountainside at the base of Monitor Bowl. Occupying five acres of pristine woodlands, Ruella flaunts exceptional ski-in and ski-out access at the exclusive gated enclave of The Colony at White Pine Canyon.

Breathtaking resort-like exteriors traverse enchanting courtyards, leaving endless vantage points to soak in the breathtaking views. A sophisticated horticultural palette offers a seasonal display of the region's native species throughout the property. Recreational amenities, including a heated lap pool, oversized spa, and custom fire feature, have been thoughtfully designed with all-season use in mind.