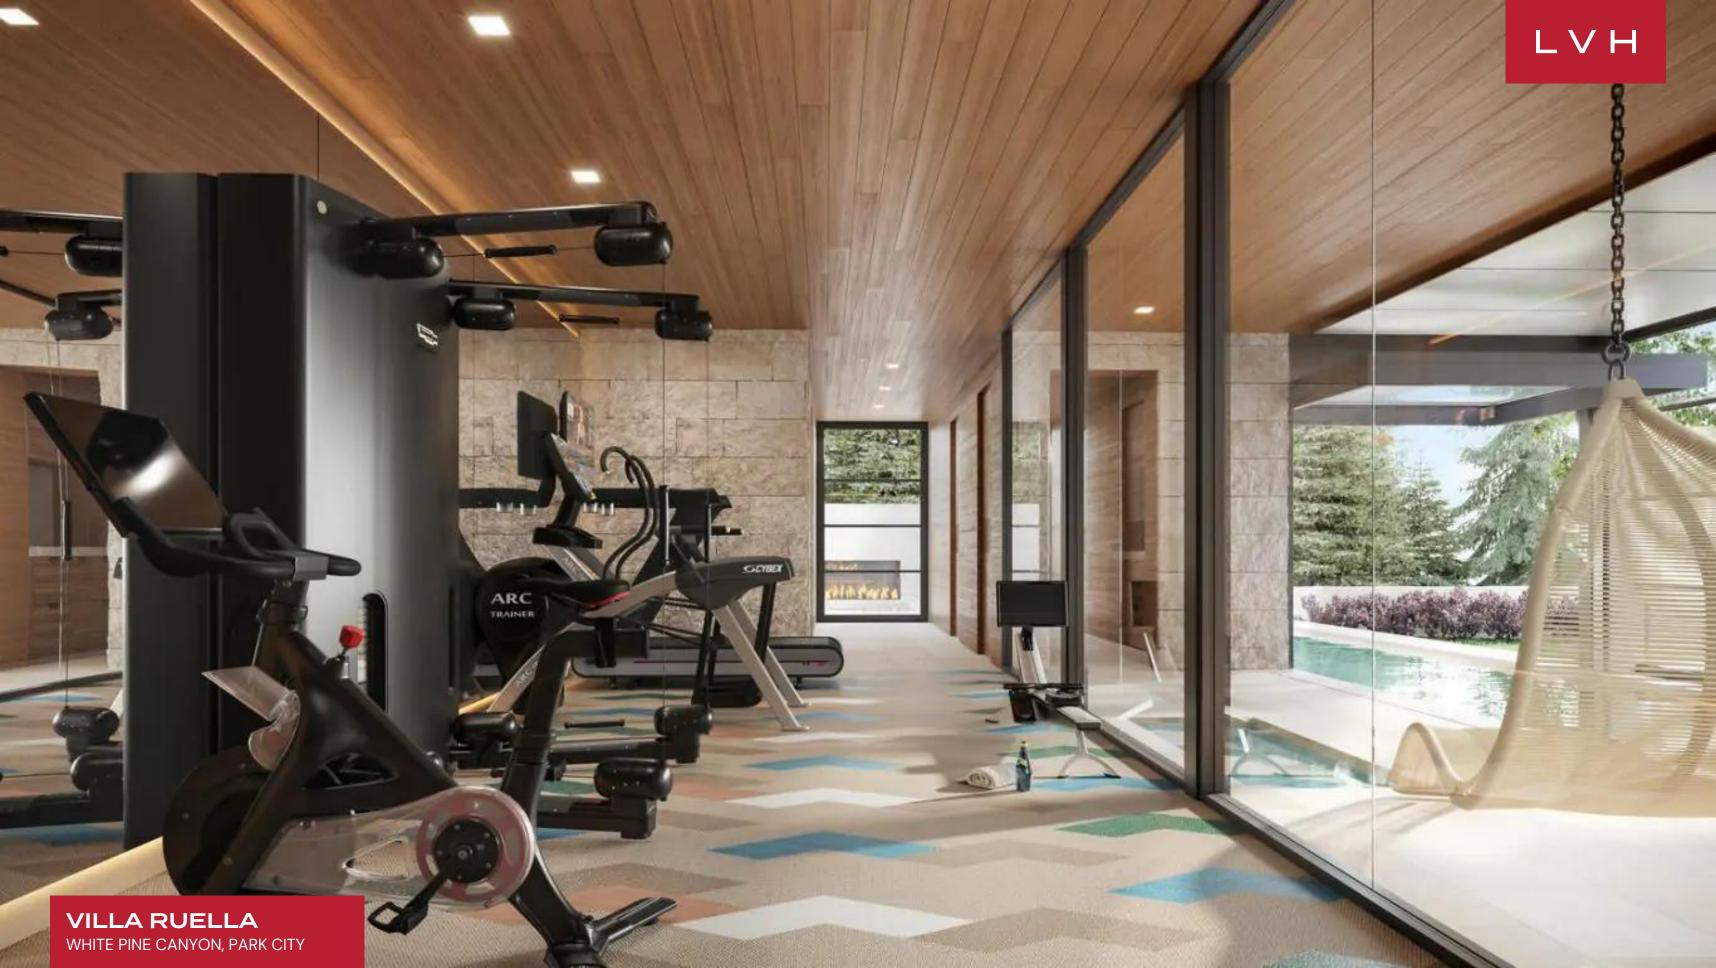

Automated with DARWIN Home Wellness Intelligence, this abode regulates circadian rhythm lighting, monitors and calibrates indoor air quality, filters pollutants, and removes airborne pathogens. This exceptional residence was designed around a comprehensive list of amenities, including an indoor-outdoor stainless steel pool and a top-of-the-line wellness spa. Presenting an unmatched haven of rejuvenation, Villa Ruella's gym, Himalayan salt room, cold plunge pool, hot tub, hammam, ice fountain, infrared sauna, massage room immerse guests in a world of unmitigated bodily bliss. Exquisite architectural interiors flaunt sleek dimensions and dramatic vertices, fully showcasing the breadth and splendor of local timber and stone varieties. Stately halls brim with the prestige of the world's finest art collections, while endless panes of glass capture the epic mountainscape of Utah's Wasatch mountains. Lauded for spectacular in-home amenities, this home includes an indoor sports court, climbing wall, golf simulator, bowling alley, and living and media room with Steinway-Lyngdorf audio and a 4k digital cinema laser projection system. Sparing no expense, Villa Ruella presents the purest distillation of excellence and the good life. Six spectacular ensuite bedrooms complete with a master bath with walk-in his and hers closets offer the epitome of the high life. This magnificent property will accommodate ten adults and eight kids in the utmost privacy and comfort.

#### INTERIOR

- Bar
- Cable, Satellite or Smart TV
- Dining Area
- Fireplace
- Gym
- Hammam
- Laundry
- Massage Room

#### EXTERIOR

- BBO
- Fire Pit
- Garage
- Hot Tub
- Sun Loungers
- Patio
- Pool
- Terrace