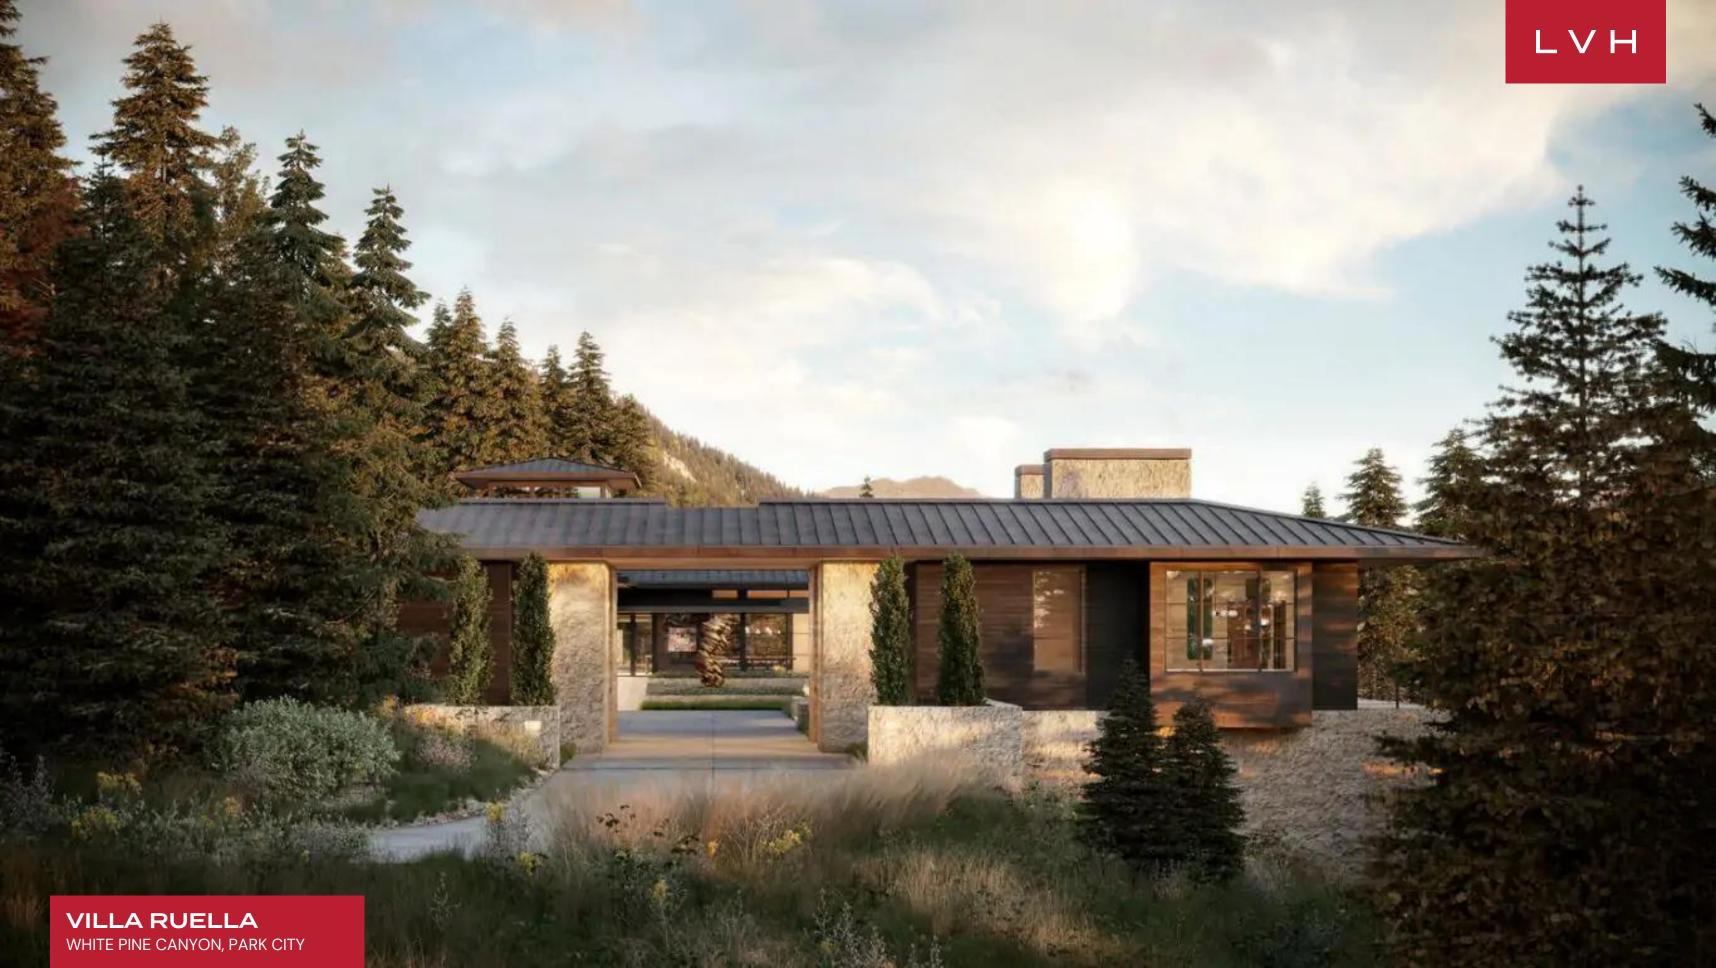

### **VILLA RUELLA**

#### WHITE PINE CANYON, PARK CITY

Villa Ruella is an elegantly designed estate pushing the bounds of luxury alpine living. This opulent luxury estate is perfectly embedded in the forested mountainside at the base of Monitor Bowl. Occupying five acres of pristine woodlands, Ruella flaunts exceptional ski-in and ski-out access at the exclusive gated enclave of The Colony at White Pine Canyon.

Breathtaking resort-like exteriors traverse enchanting courtyards, leaving endless vantage points to soak in the breathtaking views. A sophisticated horticultural palette offers a seasonal display of the region's native species throughout the property. Recreational amenities, including a heated lap pool, oversized spa, and custom fire feature, have been thoughtfully designed with all-season use in mind.