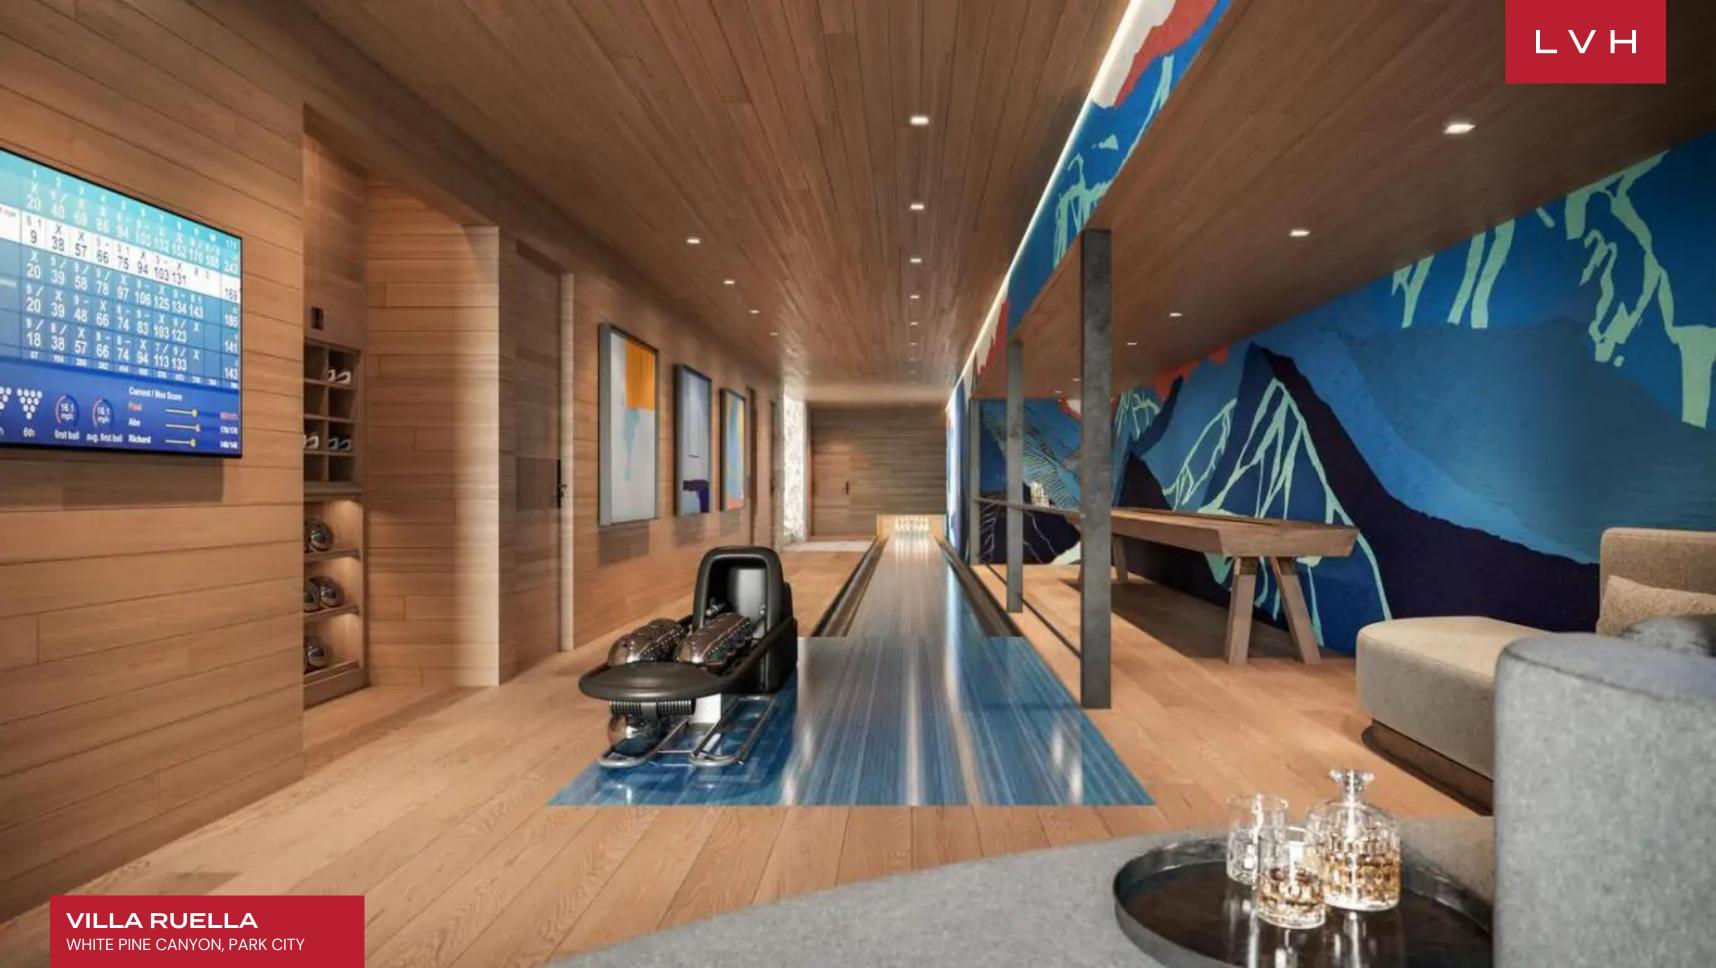

Automated with DARWIN Home Wellness Intelligence, this abode regulates circadian rhythm lighting, monitors and calibrates indoor air quality, filters pollutants, and removes airborne pathogens. This exceptional residence was designed around a comprehensive list of amenities, including an indoor-outdoor stainless steel pool and a top-of-the-line wellness spa. Presenting an unmatched haven of rejuvenation, Villa Ruella's gym, Himalayan salt room, cold plunge pool, hot tub, hammam, ice fountain, infrared sauna, massage room immerse guests in a world of unmitigated bodily bliss. Exquisite architectural interiors flaunt sleek dimensions and dramatic vertices, fully showcasing the breadth and splendor of local timber and stone varieties. Stately halls brim with the prestige of the world's finest art collections, while endless panes of glass capture the epic mountainscape of Utah's Wasatch mountains. Lauded for spectacular in-home amenities, this home includes an indoor sports court, climbing wall, golf simulator, bowling alley, and living and media room with Steinway-Lyngdorf audio and a 4k digital cinema laser projection system. Sparing no expense, Villa Ruella presents the purest distillation of excellence and the good life. Six spectacular ensuite bedrooms complete with a master bath with walk-in his and hers closets offer the epitome of the high life. This magnificent property will accommodate ten adults and eight kids in the utmost privacy and comfort.