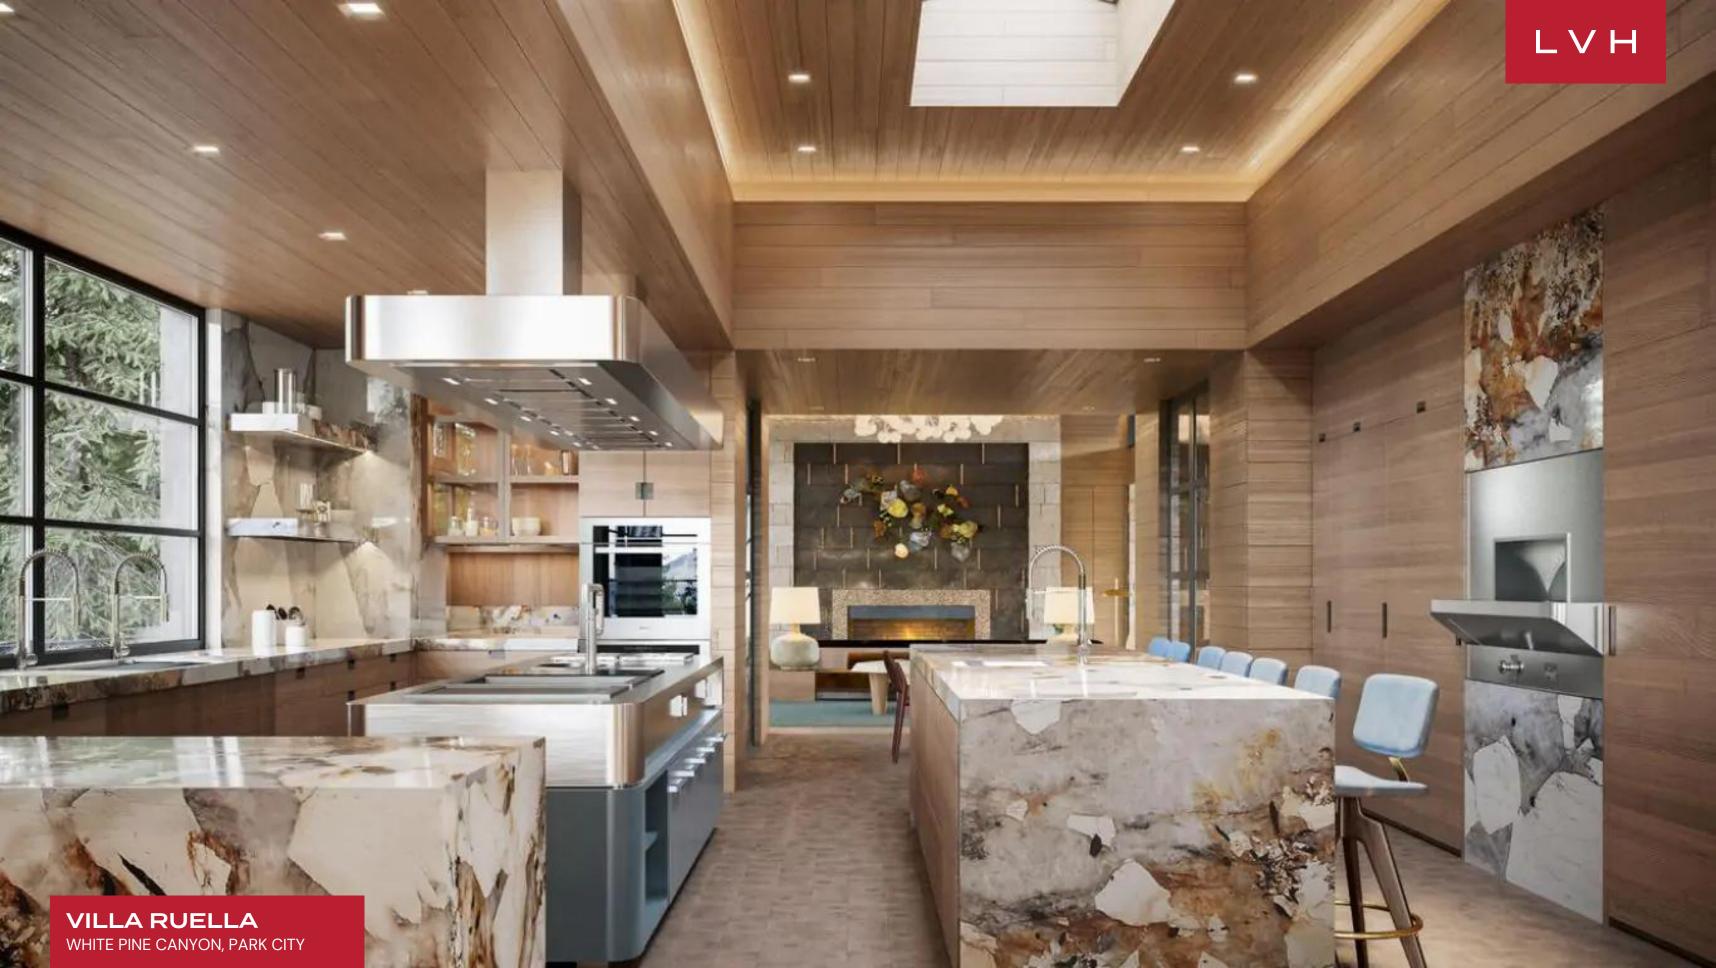

Automated with DARWIN Home Wellness Intelligence, this abode regulates circadian rhythm lighting, monitors and calibrates indoor air quality, filters pollutants, and removes airborne pathogens. This exceptional residence was designed around a comprehensive list of amenities, including an indoor-outdoor stainless steel pool and a top-of-the-line wellness spa. Presenting an unmatched haven of rejuvenation, Villa Ruella's gym, Himalayan salt room, cold plunge pool, hot tub, hammam, ice fountain, infrared sauna, massage room immerse guests in a world of unmitigated bodily bliss. Exquisite architectural interiors flaunt sleek dimensions and dramatic vertices, fully showcasing the breadth and splendor of local timber and stone varieties. Stately halls brim with the prestige of the world's finest art collections, while endless panes of glass capture the epic mountainscape of Utah's Wasatch mountains. Lauded for spectacular in-home amenities, this home includes an indoor sports court, climbing wall, golf simulator, bowling alley, and living and media room with Steinway-Lyngdorf audio and a 4k digital cinema laser projection system. Sparing no expense, Villa Ruella presents the purest distillation of excellence and the good life. Six spectacular ensuite bedrooms complete with a master bath with walk-in his and hers closets offer the epitome of the high life. This magnificent property will accommodate ten adults and eight kids in the utmost privacy and comfort.