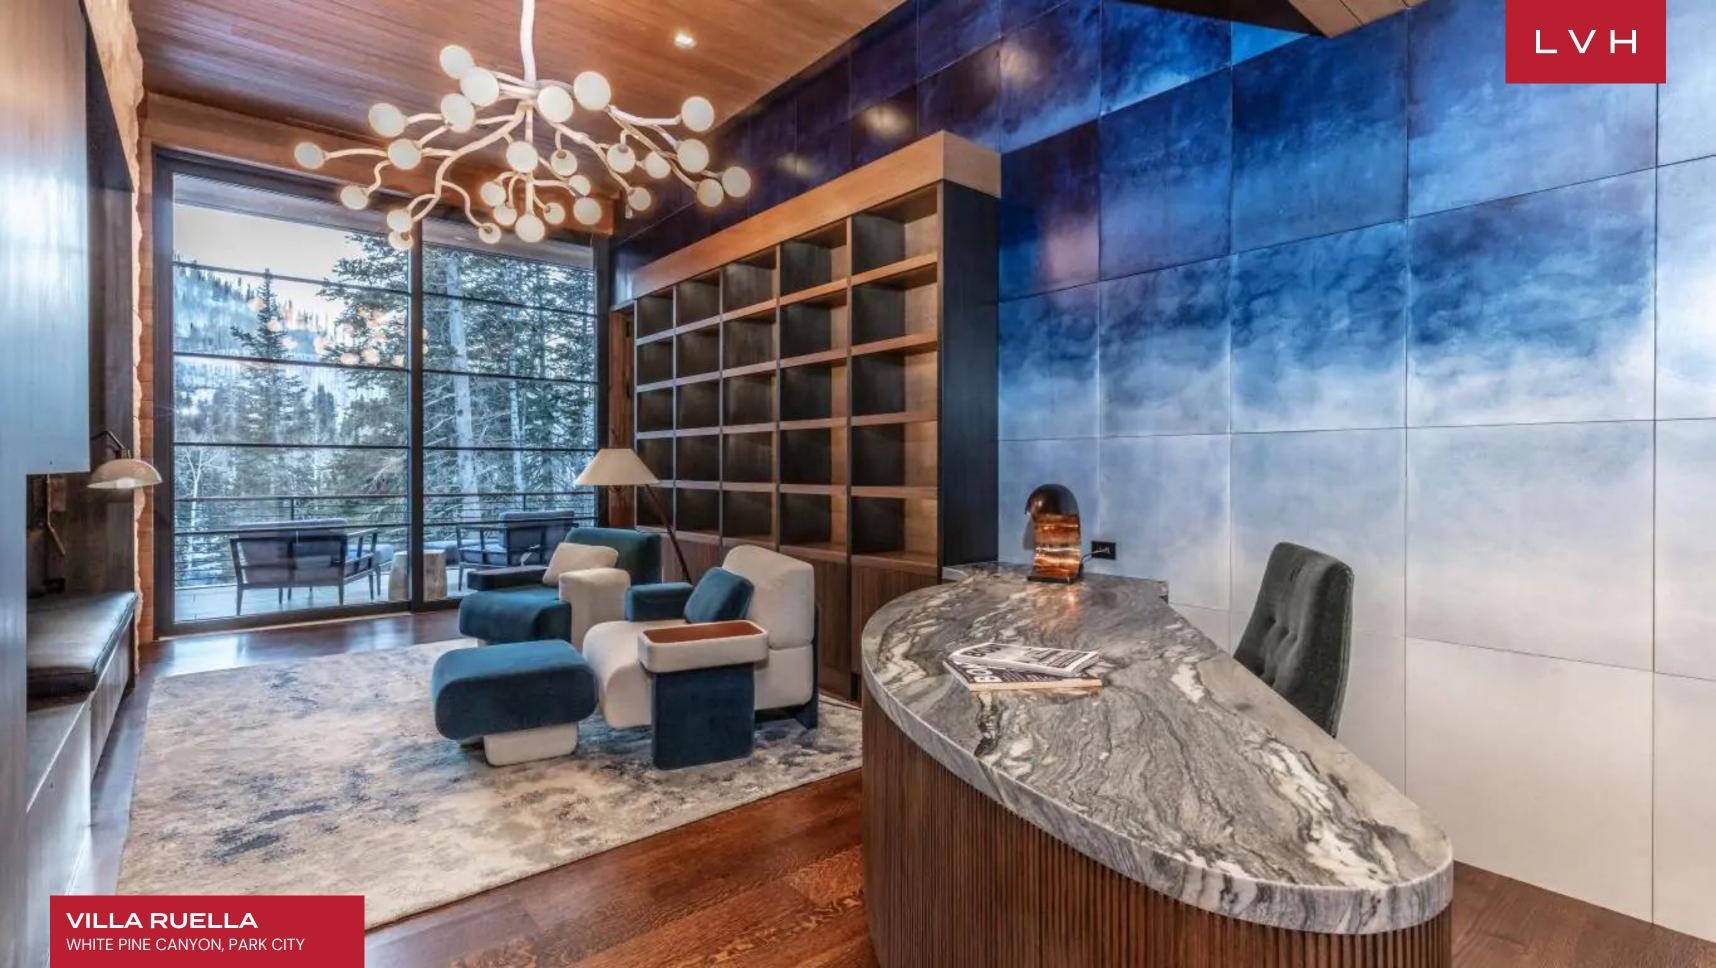

#### WHITE PINE CANYON, PARK CITY

Villa Ruella is an elegantly designed estate pushing the bounds of luxury alpine living. This opulent luxury estate is perfectly embedded in the forested mountainside at the base of Monitor Bowl. Occupying five acres of pristine woodlands, Ruella flaunts exceptional ski-in and ski-out access at the exclusive gated enclave of The Colony at White Pine Canyon.

Automated with DARWIN Home Wellness Intelligence, this abode regulates circadian rhythm lighting, monitors and calibrates indoor air quality, filters pollutants, and removes airborne pathogens. This exceptional residence was designed around a comprehensive list of amenities, including an indoor-outdoor stainless steel pool and a top-of-the-line wellness spa. Presenting an unmatched haven of rejuvenation, Villa Ruella's gym, Himalayan salt room, cold plunge pool, hot tub, hammam, ice fountain, infrared sauna, massage room immerse guests in a world of unmitigated bodily bliss. Exquisite architectural interiors flaunt sleek dimensions and dramatic vertices, fully showcasing the breadth and splendor of local timber and stone varieties. Stately halls brim with the prestige of the world's finest art collections, while endless panes of glass capture the epic mountainscape of Utah's Wasatch mountains. Lauded for spectacular in-home amenities, this home includes an indoor sports court, climbing wall, golf simulator, bowling alley, and living and media room with Steinway-Lyngdorf audio and a 4k digital cinema laser projection system. Sparing no expense, Villa Ruella presents the purest distillation of excellence and the good life. Six spectacular ensuite bedrooms complete with a master bath with walk-in his and hers closets offer the epitome of the high life. This magnificent property will accommodate ten adults and eight kids in the utmost privacy and comfort.

# **INTERIOR**

- Home Office
- Piano
- Indoor Pool
- Sauna
- Ski Room
- Smart Home
- Sound System
- Walk-In Closet
- Wine Storage