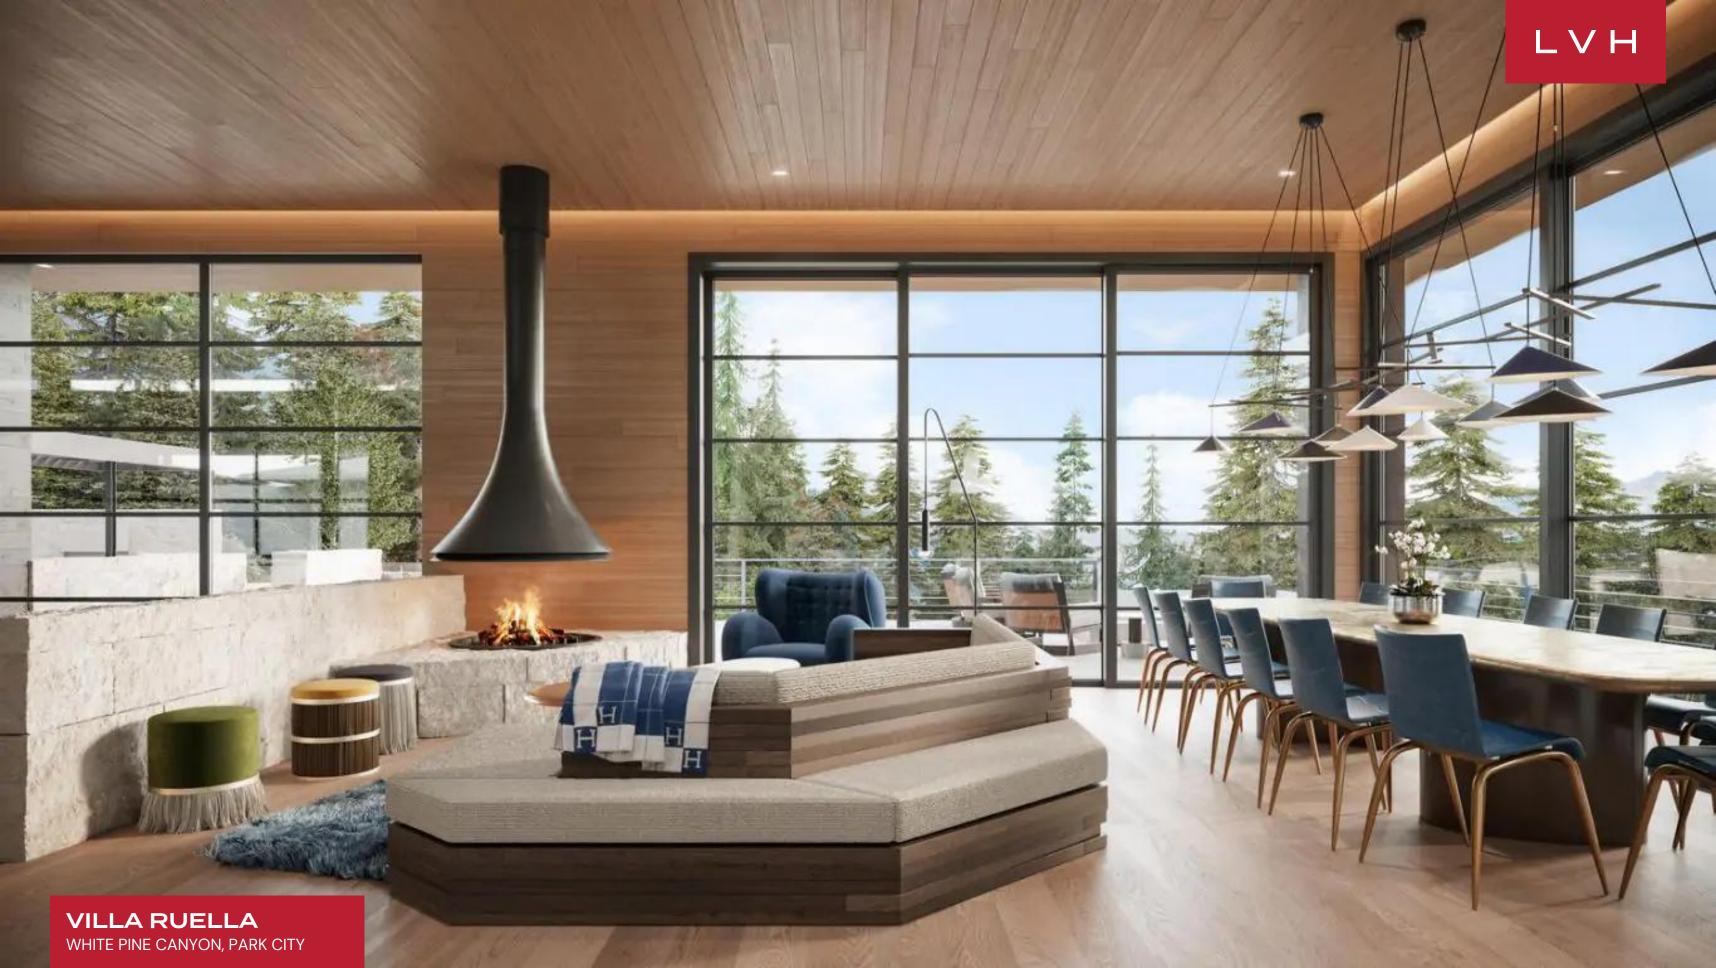

Automated with DARWIN Home Wellness Intelligence, this abode regulates circadian rhythm lighting, monitors and calibrates indoor air quality, filters pollutants, and removes airborne pathogens. This exceptional residence was designed around a comprehensive list of amenities, including an indoor-outdoor stainless steel pool and a top-of-the-line wellness spa. Presenting an unmatched haven of rejuvenation, Villa Ruella's gym, Himalayan salt room, cold plunge pool, hot tub, hammam, ice fountain, infrared sauna, massage room immerse guests in a world of unmitigated bodily bliss. Exquisite architectural interiors flaunt sleek dimensions and dramatic vertices, fully showcasing the breadth and splendor of local timber and stone varieties. Stately halls brim with the prestige of the world's finest art collections, while endless panes of glass capture the epic mountainscape of Utah's Wasatch mountains. Lauded for spectacular in-home amenities, this home includes an indoor sports court, climbing wall, golf simulator, bowling alley, and living and media room with Steinway-Lyngdorf audio and a 4k digital cinema laser projection system. Sparing no expense, Villa Ruella presents the purest distillation of excellence and the good life. Six spectacular ensuite bedrooms complete with a master bath with walk-in his and hers closets offer the epitome of the high life. This magnificent property will accommodate ten adults and eight kids in the utmost privacy and comfort.

#### INTERIOR

- Bar
- Cable, Satellite or Smart TV
- Dining Area
- Fireplace
- Gym
- Hammam
- Laundry
- Massage Room