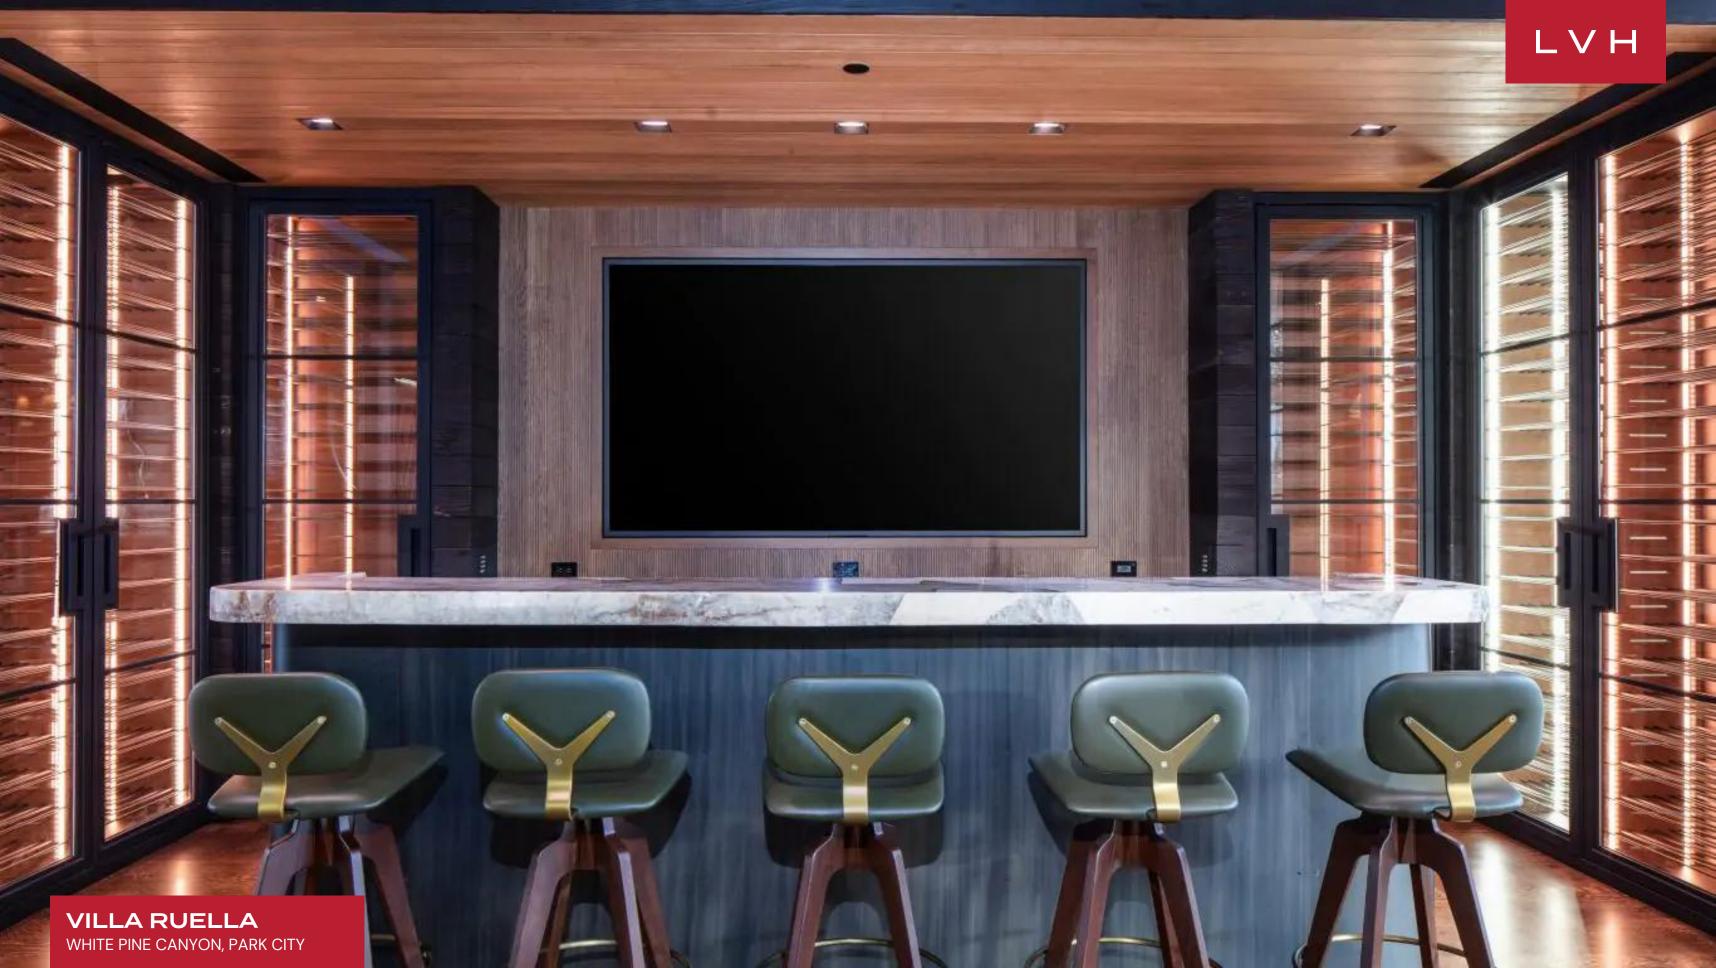

Automated with DARWIN Home Wellness Intelligence, this abode regulates circadian rhythm lighting, monitors and calibrates indoor air quality, filters pollutants, and removes airborne pathogens. This exceptional residence was designed around a comprehensive list of amenities, including an indoor-outdoor stainless steel pool and a top-of-the-line wellness spa. Presenting an unmatched haven of rejuvenation, Villa Ruella's gym, Himalayan salt room, cold plunge pool, hot tub, hammam, ice fountain, infrared sauna, massage room immerse guests in a world of unmitigated bodily bliss. Exquisite architectural interiors flaunt sleek dimensions and dramatic vertices, fully showcasing the breadth and splendor of local timber and stone varieties. Stately halls brim with the prestige of the world's finest art collections, while endless panes of glass capture the epic mountainscape of Utah's Wasatch mountains. Lauded for spectacular in-home amenities, this home includes an indoor sports court, climbing wall, golf simulator, bowling alley, and living and media room with Steinway-Lyngdorf audio and a 4k digital cinema laser projection system. Sparing no expense, Villa Ruella presents the purest distillation of excellence and the good life. Six spectacular ensuite bedrooms complete with a master bath with walk-in his and hers closets offer the epitome of the high life. This magnificent property will accommodate ten adults and eight kids in the utmost privacy and comfort.

#### INTERIOR

- Bar
- Cable, Satellite or Smart TV
- Dining Area
- Fireplace
- Gym
- Hammam
- Laundry
- Massage Room