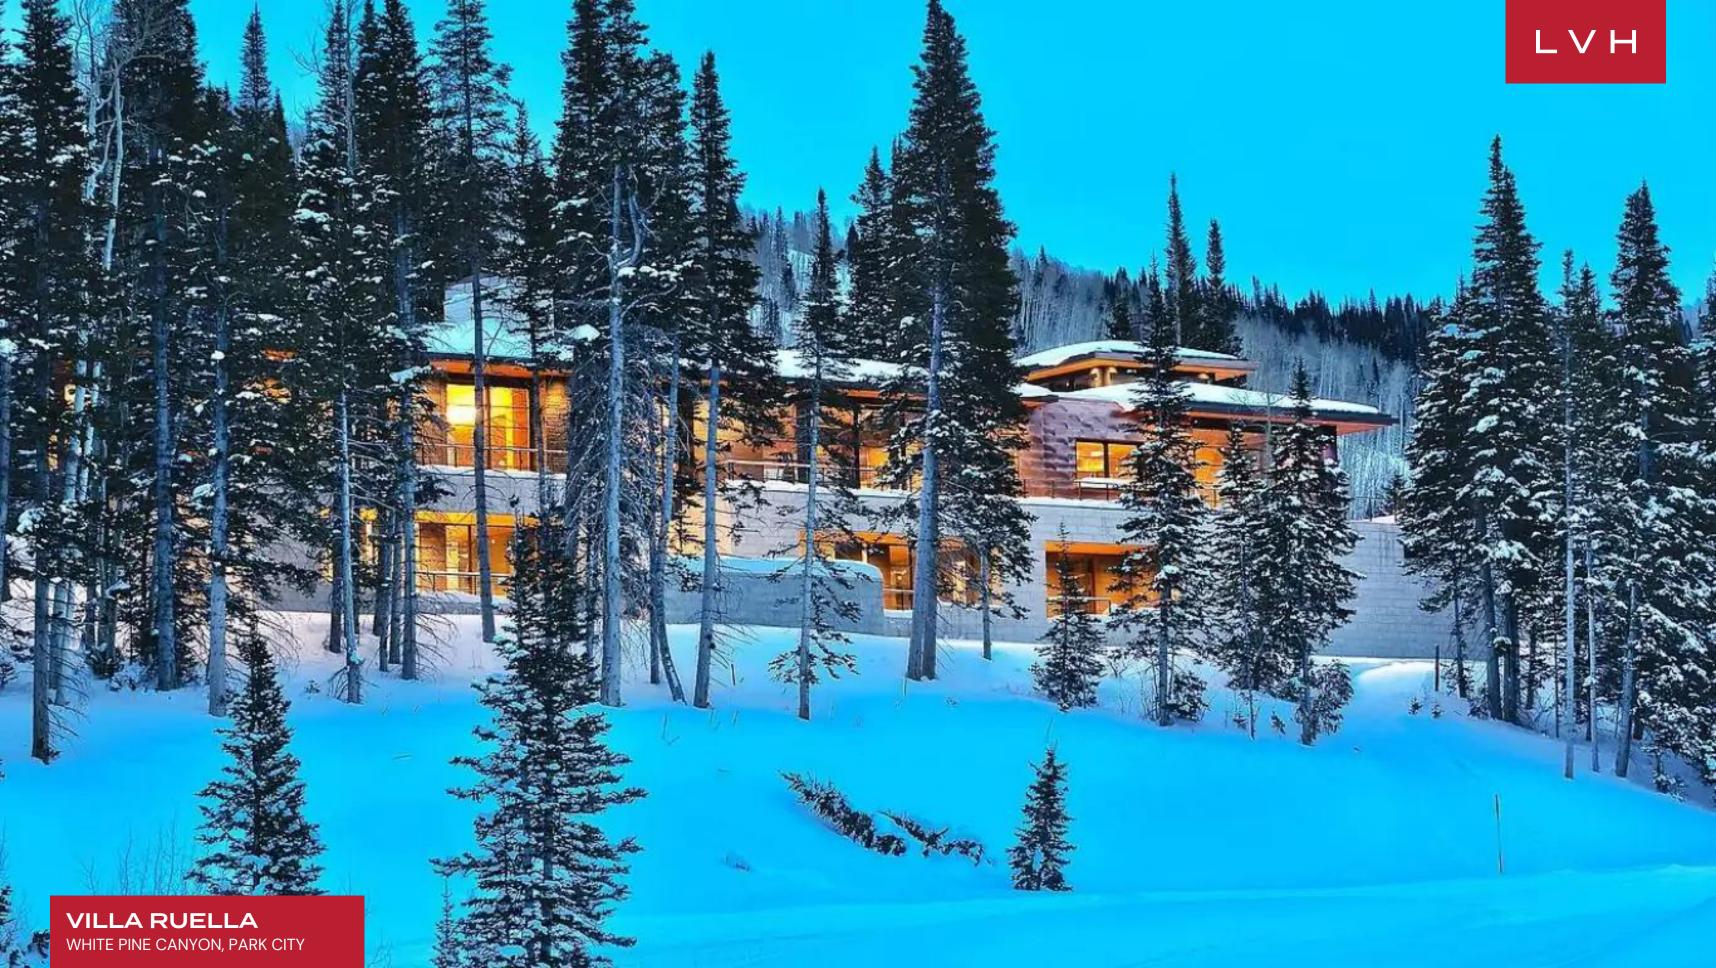

### **VILLA RUELLA**

#### WHITE PINE CANYON, PARK CITY

Villa Ruella is an elegantly designed estate pushing the bounds of luxury alpine living. This opulent luxury estate is perfectly embedded in the forested mountainside at the base of Monitor Bowl. Occupying five acres of pristine woodlands, Ruella flaunts exceptional ski-in and ski-out access at the exclusive gated enclave of The Colony at White Pine Canyon.

Automated with DARWIN Home Wellness Intelligence, this abode regulates circadian rhythm lighting, monitors and calibrates indoor air quality, filters pollutants, and removes airborne pathogens. This exceptional residence was designed around a comprehensive list of amenities, including an indoor-outdoor stainless steel pool and a top-of-the-line wellness spa. Presenting an unmatched haven of rejuvenation, Villa Ruella's gym, Himalayan salt room, cold plunge pool, hot tub, hammam, ice fountain, infrared sauna, massage room immerse guests in a world of unmitigated bodily bliss. Exquisite architectural interiors flaunt sleek dimensions and dramatic vertices, fully showcasing the breadth and splendor of local timber and stone varieties. Stately halls brim with the prestige of the world's finest art collections, while endless panes of glass capture the epic mountainscape of Utah's Wasatch mountains. Lauded for spectacular in-home amenities, this home includes an indoor sports court, climbing wall, golf simulator, bowling alley, and living and media room with Steinway-Lyngdorf audio and a 4k digital cinema laser projection system. Sparing no expense, Villa Ruella presents the purest distillation of excellence and the good life. Six spectacular ensuite bedrooms complete with a master bath with walk-in his and hers closets offer the epitome of the high life. This magnificent property will accommodate ten adults and eight kids in the utmost privacy and comfort.