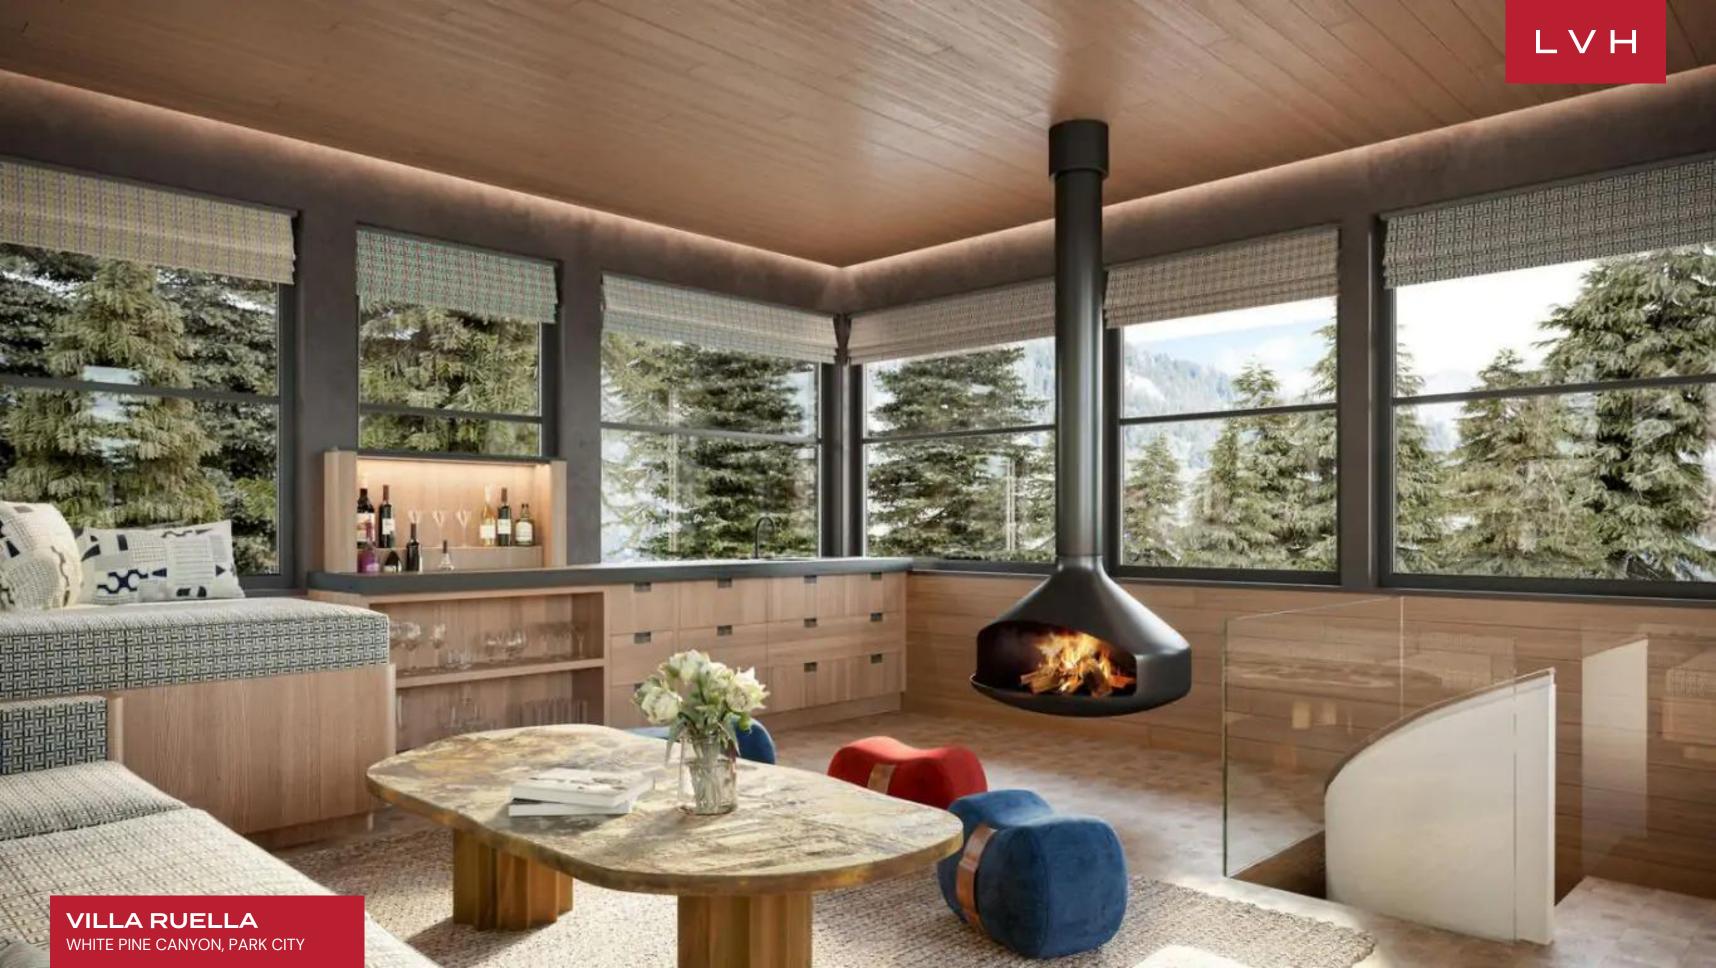

Automated with DARWIN Home Wellness Intelligence, this abode regulates circadian rhythm lighting, monitors and calibrates indoor air quality, filters pollutants, and removes airborne pathogens. This exceptional residence was designed around a comprehensive list of amenities, including an indoor-outdoor stainless steel pool and a top-of-the-line wellness spa. Presenting an unmatched haven of rejuvenation, Villa Ruella's gym, Himalayan salt room, cold plunge pool, hot tub, hammam, ice fountain, infrared sauna, massage room immerse guests in a world of unmitigated bodily bliss. Exquisite architectural interiors flaunt sleek dimensions and dramatic vertices, fully showcasing the breadth and splendor of local timber and stone varieties. Stately halls brim with the prestige of the world's finest art collections, while endless panes of glass capture the epic mountainscape of Utah's Wasatch mountains. Lauded for spectacular in-home amenities, this home includes an indoor sports court, climbing wall, golf simulator, bowling alley, and living and media room with Steinway-Lyngdorf audio and a 4k digital cinema laser projection system. Sparing no expense, Villa Ruella presents the purest distillation of excellence and the good life. Six spectacular ensuite bedrooms complete with a master bath with walk-in his and hers closets offer the epitome of the high life. This magnificent property will accommodate ten adults and eight kids in the utmost privacy and comfort.

#### INTERIOR

- Bar
- Cable, Satellite or Smart TV
- Dining Area
- Fireplace
- Gym
- Hammam
- Laundry
- Massage Room