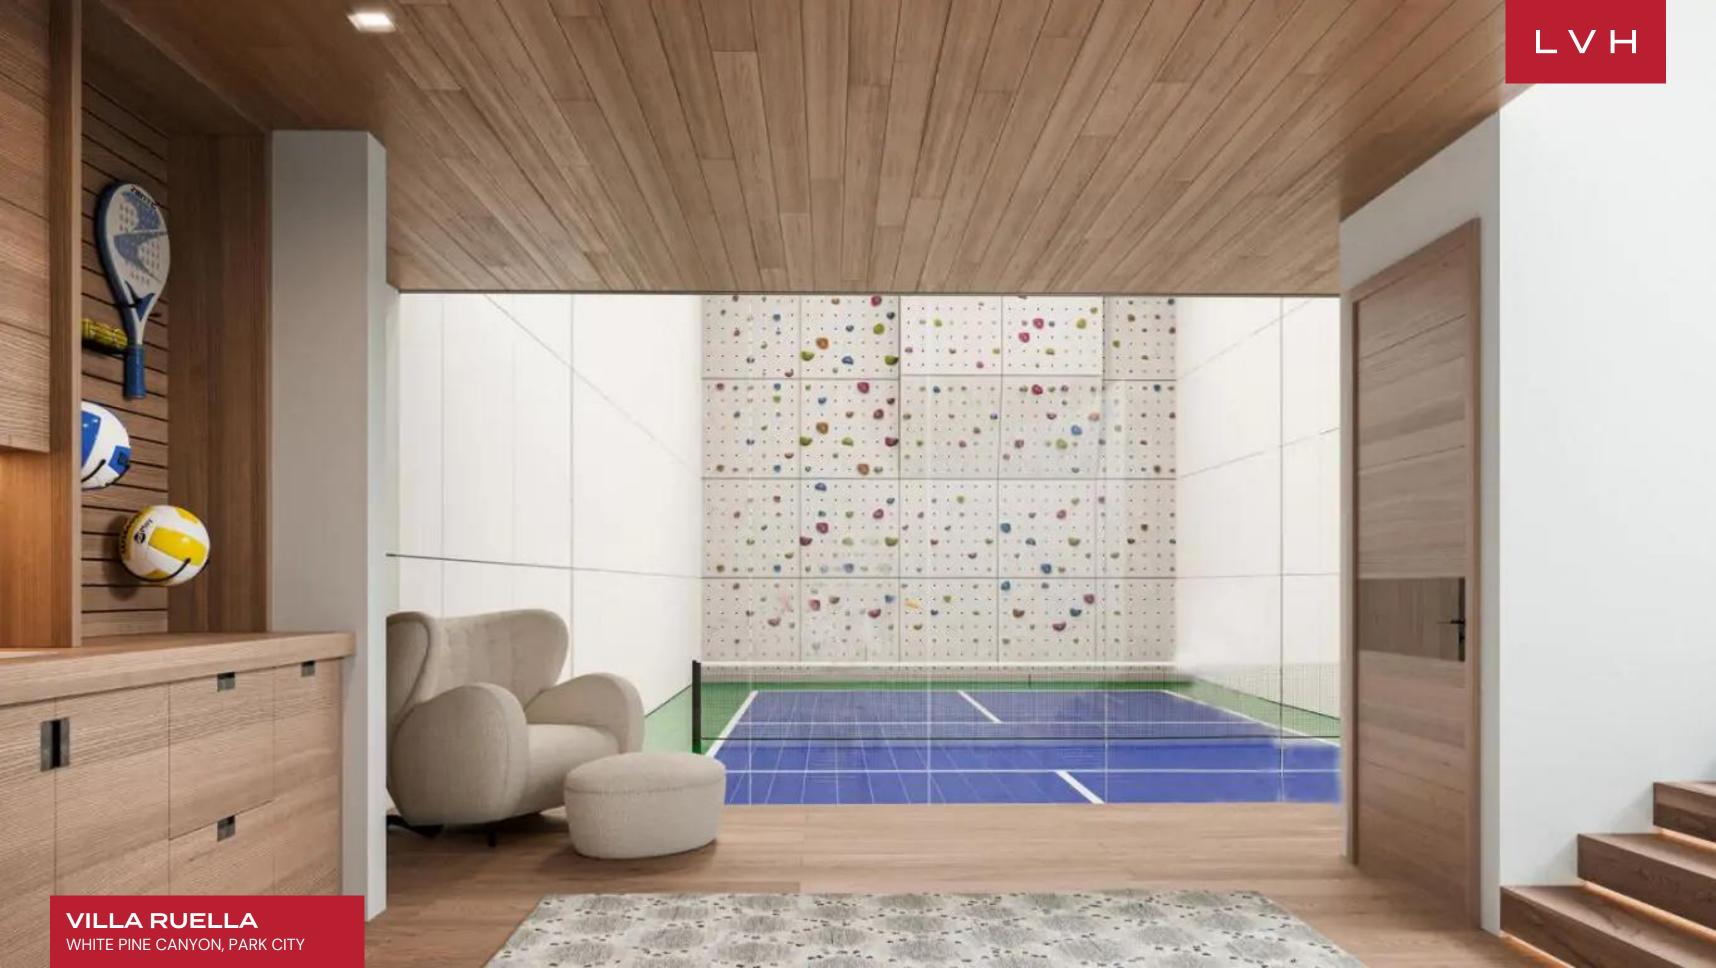

Automated with DARWIN Home Wellness Intelligence, this abode regulates circadian rhythm lighting, monitors and calibrates indoor air quality, filters pollutants, and removes airborne pathogens. This exceptional residence was designed around a comprehensive list of amenities, including an indoor-outdoor stainless steel pool and a top-of-the-line wellness spa. Presenting an unmatched haven of rejuvenation, Villa Ruella's gym, Himalayan salt room, cold plunge pool, hot tub, hammam, ice fountain, infrared sauna, massage room immerse guests in a world of unmitigated bodily bliss. Exquisite architectural interiors flaunt sleek dimensions and dramatic vertices, fully showcasing the breadth and splendor of local timber and stone varieties. Stately halls brim with the prestige of the world's finest art collections, while endless panes of glass capture the epic mountainscape of Utah's Wasatch mountains. Lauded for spectacular in-home amenities, this home includes an indoor sports court, climbing wall, golf simulator, bowling alley, and living and media room with Steinway-Lyngdorf audio and a 4k digital cinema laser projection system. Sparing no expense, Villa Ruella presents the purest distillation of excellence and the good life. Six spectacular ensuite bedrooms complete with a master bath with walk-in his and hers closets offer the epitome of the high life. This magnificent property will accommodate ten adults and eight kids in the utmost privacy and comfort.