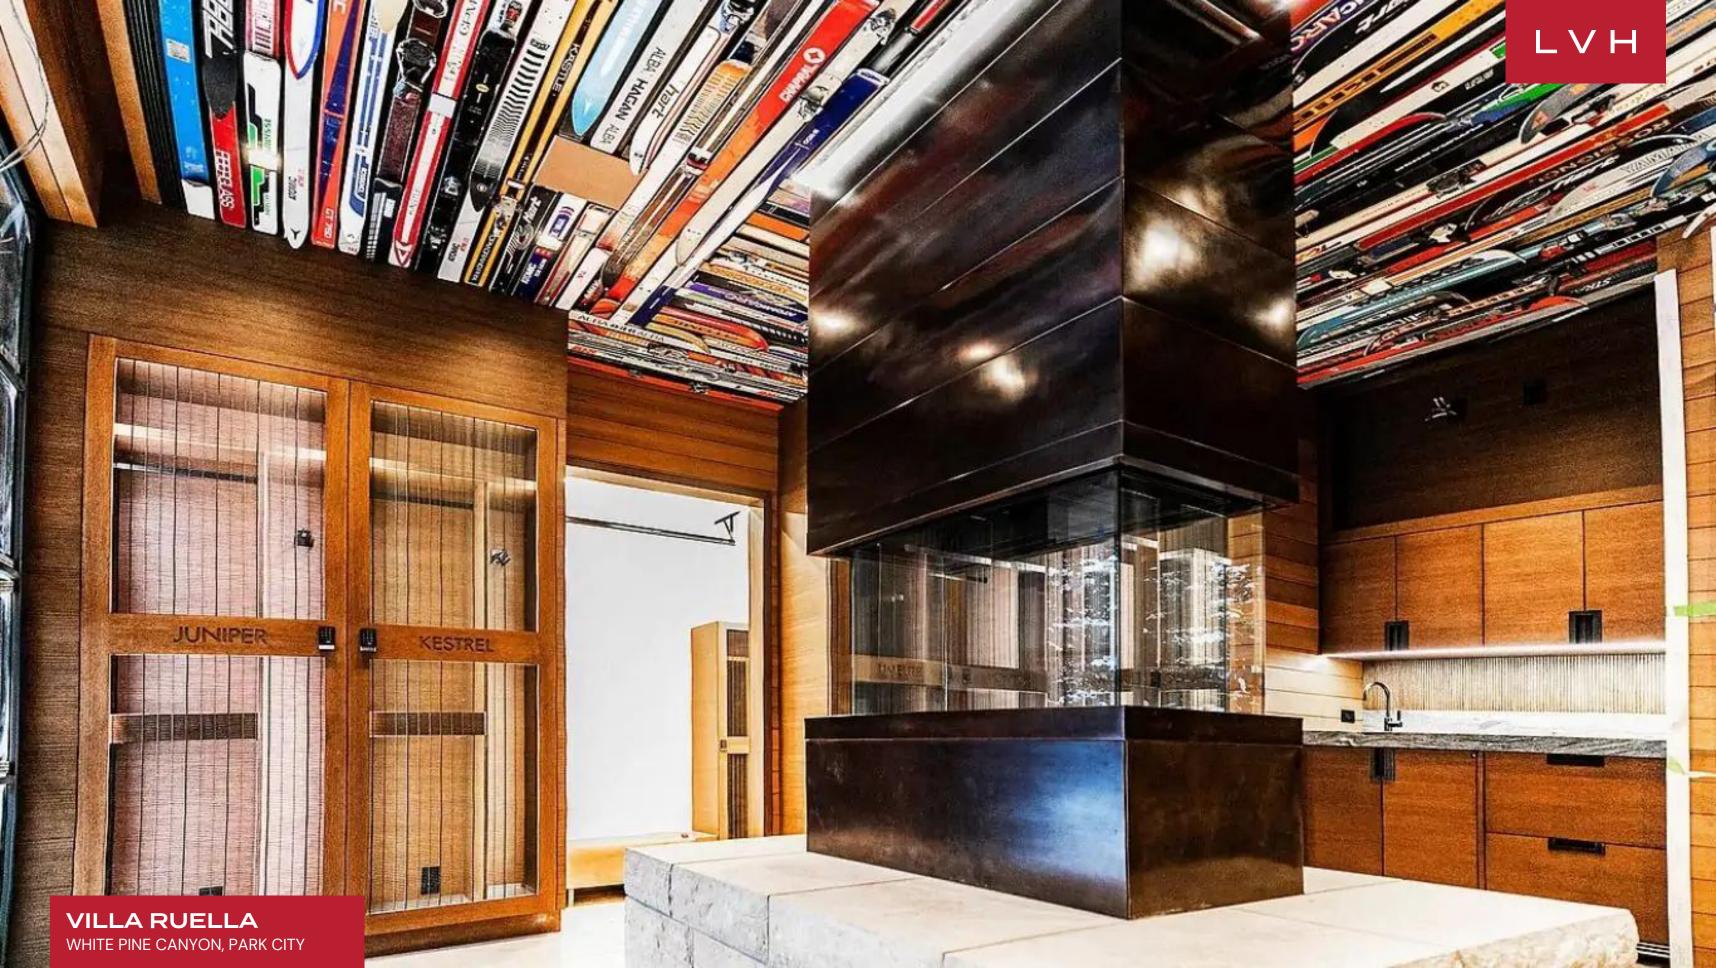

Automated with DARWIN Home Wellness Intelligence, this abode regulates circadian rhythm lighting, monitors and calibrates indoor air quality, filters pollutants, and removes airborne pathogens. This exceptional residence was designed around a comprehensive list of amenities, including an indoor-outdoor stainless steel pool and a top-of-the-line wellness spa. Presenting an unmatched haven of rejuvenation, Villa Ruella's gym, Himalayan salt room, cold plunge pool, hot tub, hammam, ice fountain, infrared sauna, massage room immerse guests in a world of unmitigated bodily bliss. Exquisite architectural interiors flaunt sleek dimensions and dramatic vertices, fully showcasing the breadth and splendor of local timber and stone varieties. Stately halls brim with the prestige of the world's finest art collections, while endless panes of glass capture the epic mountainscape of Utah's Wasatch mountains. Lauded for spectacular in-home amenities, this home includes an indoor sports court, climbing wall, golf simulator, bowling alley, and living and media room with Steinway-Lyngdorf audio and a 4k digital cinema laser projection system. Sparing no expense, Villa Ruella presents the purest distillation of excellence and the good life. Six spectacular ensuite bedrooms complete with a master bath with walk-in his and hers closets offer the epitome of the high life. This magnificent property will accommodate ten adults and eight kids in the utmost privacy and comfort.

# **INTERIOR**

- Home Office
- Piano
- Indoor Pool
- Sauna
- Ski Room
- Smart Home
- Sound System
- Walk-In Closet
- Wine Storage