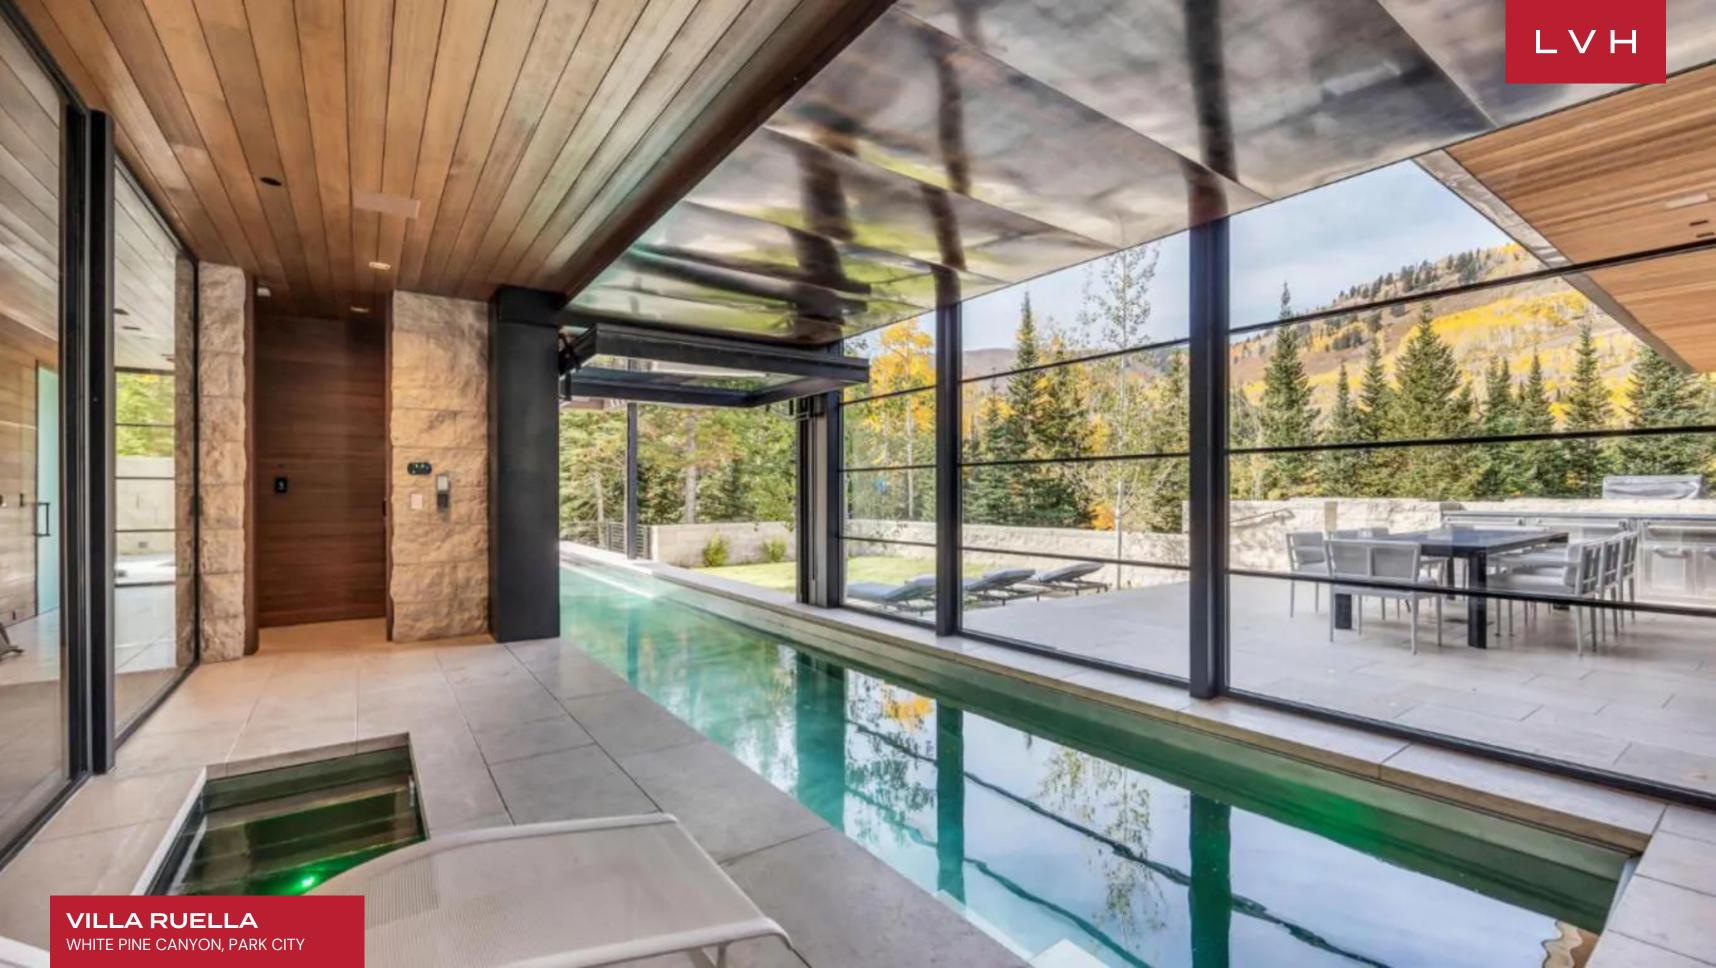

Automated with DARWIN Home Wellness Intelligence, this abode regulates circadian rhythm lighting, monitors and calibrates indoor air quality, filters pollutants, and removes airborne pathogens. This exceptional residence was designed around a comprehensive list of amenities, including an indoor-outdoor stainless steel pool and a top-of-the-line wellness spa. Presenting an unmatched haven of rejuvenation, Villa Ruella's gym, Himalayan salt room, cold plunge pool, hot tub, hammam, ice fountain, infrared sauna, massage room immerse guests in a world of unmitigated bodily bliss. Exquisite architectural interiors flaunt sleek dimensions and dramatic vertices, fully showcasing the breadth and splendor of local timber and stone varieties. Stately halls brim with the prestige of the world's finest art collections, while endless panes of glass capture the epic mountainscape of Utah's Wasatch mountains. Lauded for spectacular in-home amenities, this home includes an indoor sports court, climbing wall, golf simulator, bowling alley, and living and media room with Steinway-Lyngdorf audio and a 4k digital cinema laser projection system. Sparing no expense, Villa Ruella presents the purest distillation of excellence and the good life. Six spectacular ensuite bedrooms complete with a master bath with walk-in his and hers closets offer the epitome of the high life. This magnificent property will accommodate ten adults and eight kids in the utmost privacy and comfort.

Breathtaking resort-like exteriors traverse enchanting courtyards, leaving endless vantage points to soak in the breathtaking views. A sophisticated horticultural palette offers a seasonal display of the region's native species throughout the property. Recreational amenities, including a heated lap pool, oversized spa, and custom fire feature, have been thoughtfully designed with all-season use in mind.

#### EXTERIOR

- BBO
- Fire Pit
- Garage
- Hot Tub
- Sun Loungers
- Patio
- Pool
- Terrace