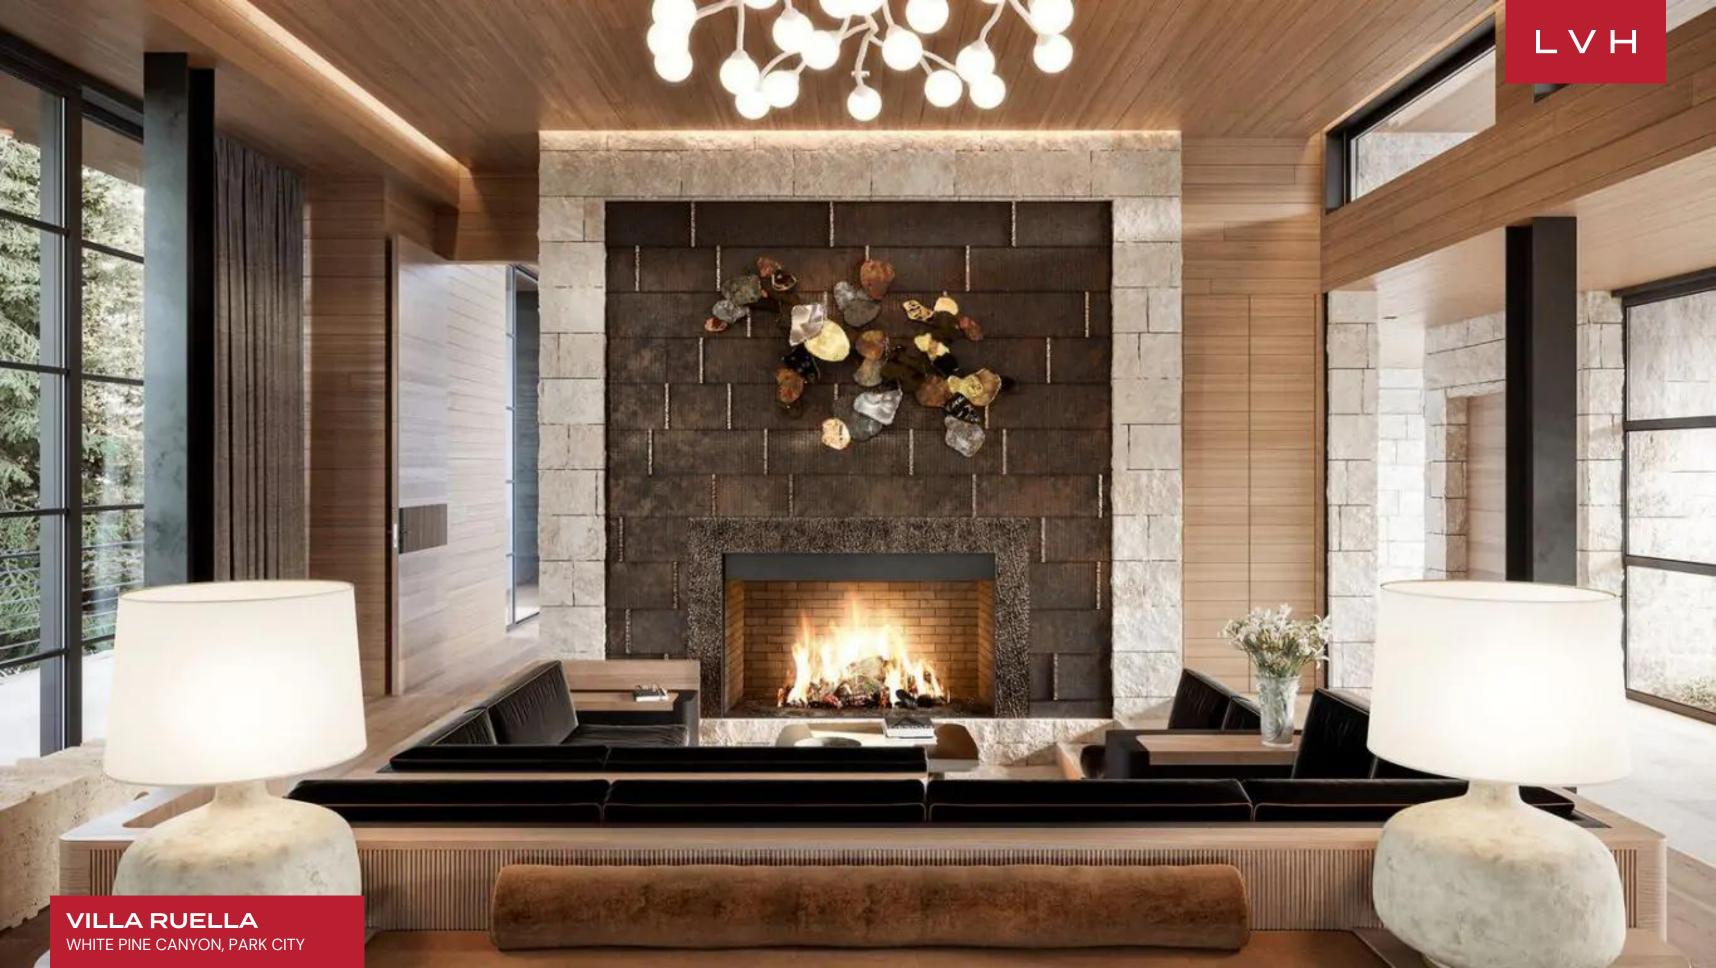

Automated with DARWIN Home Wellness Intelligence, this abode regulates circadian rhythm lighting, monitors and calibrates indoor air quality, filters pollutants, and removes airborne pathogens. This exceptional residence was designed around a comprehensive list of amenities, including an indoor-outdoor stainless steel pool and a top-of-the-line wellness spa. Presenting an unmatched haven of rejuvenation, Villa Ruella's gym, Himalayan salt room, cold plunge pool, hot tub, hammam, ice fountain, infrared sauna, massage room immerse guests in a world of unmitigated bodily bliss. Exquisite architectural interiors flaunt sleek dimensions and dramatic vertices, fully showcasing the breadth and splendor of local timber and stone varieties. Stately halls brim with the prestige of the world's finest art collections, while endless panes of glass capture the epic mountainscape of Utah's Wasatch mountains. Lauded for spectacular in-home amenities, this home includes an indoor sports court, climbing wall, golf simulator, bowling alley, and living and media room with Steinway-Lyngdorf audio and a 4k digital cinema laser projection system. Sparing no expense, Villa Ruella presents the purest distillation of excellence and the good life. Six spectacular ensuite bedrooms complete with a master bath with walk-in his and hers closets offer the epitome of the high life. This magnificent property will accommodate ten adults and eight kids in the utmost privacy and comfort.

#### INTERIOR

- Bar
- Cable, Satellite or Smart TV
- Dining Area
- Fireplace
- Gym
- Hammam
- Laundry
- Massage Room