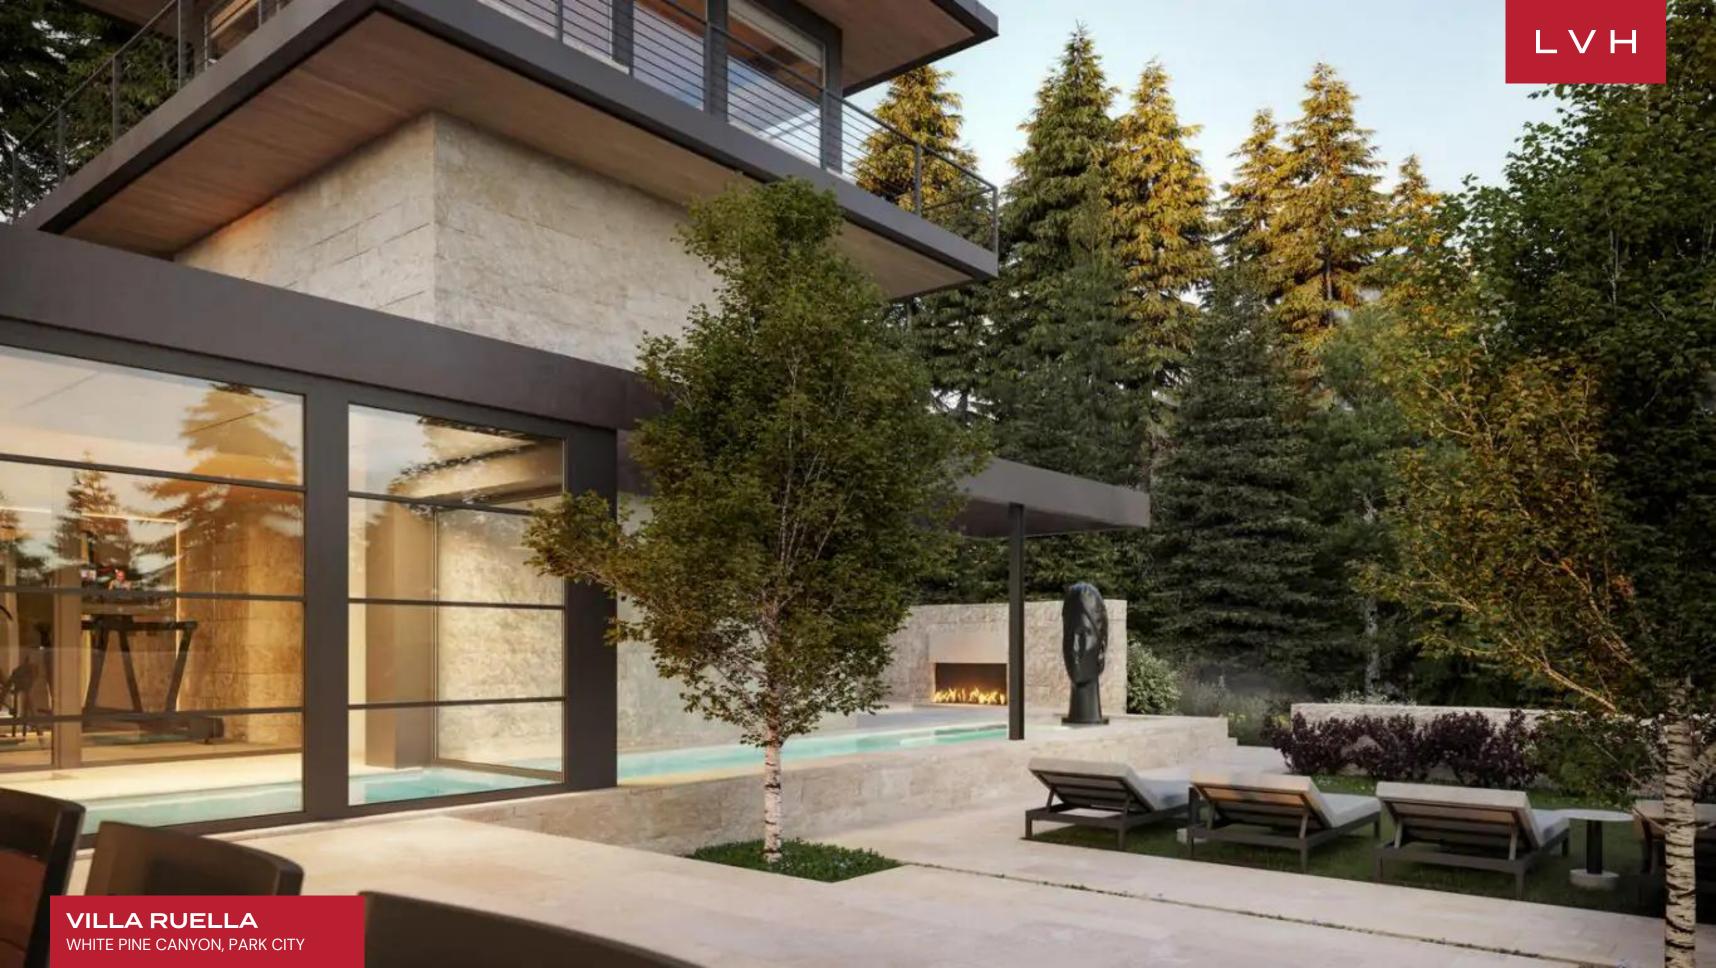

Automated with DARWIN Home Wellness Intelligence, this abode regulates circadian rhythm lighting, monitors and calibrates indoor air quality, filters pollutants, and removes airborne pathogens. This exceptional residence was designed around a comprehensive list of amenities, including an indoor-outdoor stainless steel pool and a top-of-the-line wellness spa. Presenting an unmatched haven of rejuvenation, Villa Ruella's gym, Himalayan salt room, cold plunge pool, hot tub, hammam, ice fountain, infrared sauna, massage room immerse guests in a world of unmitigated bodily bliss. Exquisite architectural interiors flaunt sleek dimensions and dramatic vertices, fully showcasing the breadth and splendor of local timber and stone varieties. Stately halls brim with the prestige of the world's finest art collections, while endless panes of glass capture the epic mountainscape of Utah's Wasatch mountains. Lauded for spectacular in-home amenities, this home includes an indoor sports court, climbing wall, golf simulator, bowling alley, and living and media room with Steinway-Lyngdorf audio and a 4k digital cinema laser projection system. Sparing no expense, Villa Ruella presents the purest distillation of excellence and the good life. Six spectacular ensuite bedrooms complete with a master bath with walk-in his and hers closets offer the epitome of the high life. This magnificent property will accommodate ten adults and eight kids in the utmost privacy and comfort.

Breathtaking resort-like exteriors traverse enchanting courtyards, leaving endless vantage points to soak in the breathtaking views. A sophisticated horticultural palette offers a seasonal display of the region's native species throughout the property. Recreational amenities, including a heated lap pool, oversized spa, and custom fire feature, have been thoughtfully designed with all-season use in mind.

#### EXTERIOR

- BBO
- Fire Pit
- Garage
- Hot Tub
- Sun Loungers
- Patio
- Pool
- Terrace