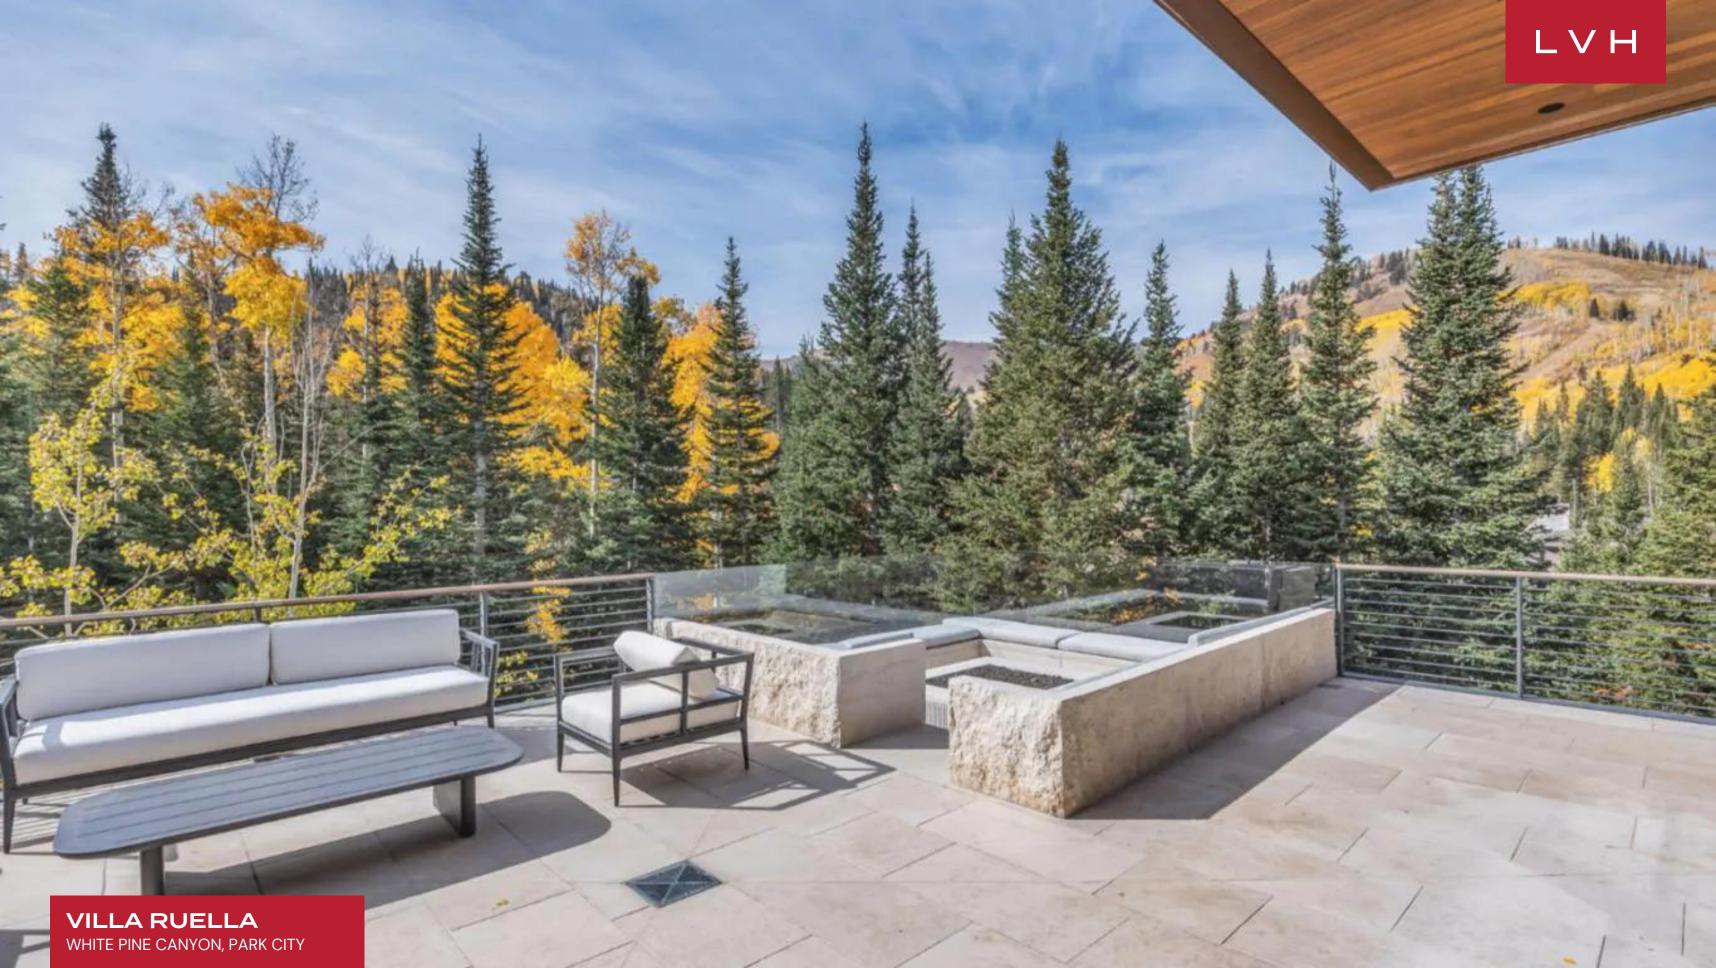

Breathtaking resort-like exteriors traverse enchanting courtyards, leaving endless vantage points to soak in the breathtaking views. A sophisticated horticultural palette offers a seasonal display of the region's native species throughout the property. Recreational amenities, including a heated lap pool, oversized spa, and custom fire feature, have been thoughtfully designed with all-season use in mind.

#### EXTERIOR

- BBO
- Fire Pit
- Garage
- Hot Tub
- Sun Loungers
- Patio
- Pool
- Terrace

#### LOCATION

- Mountain View
- Ski In / Ski Out