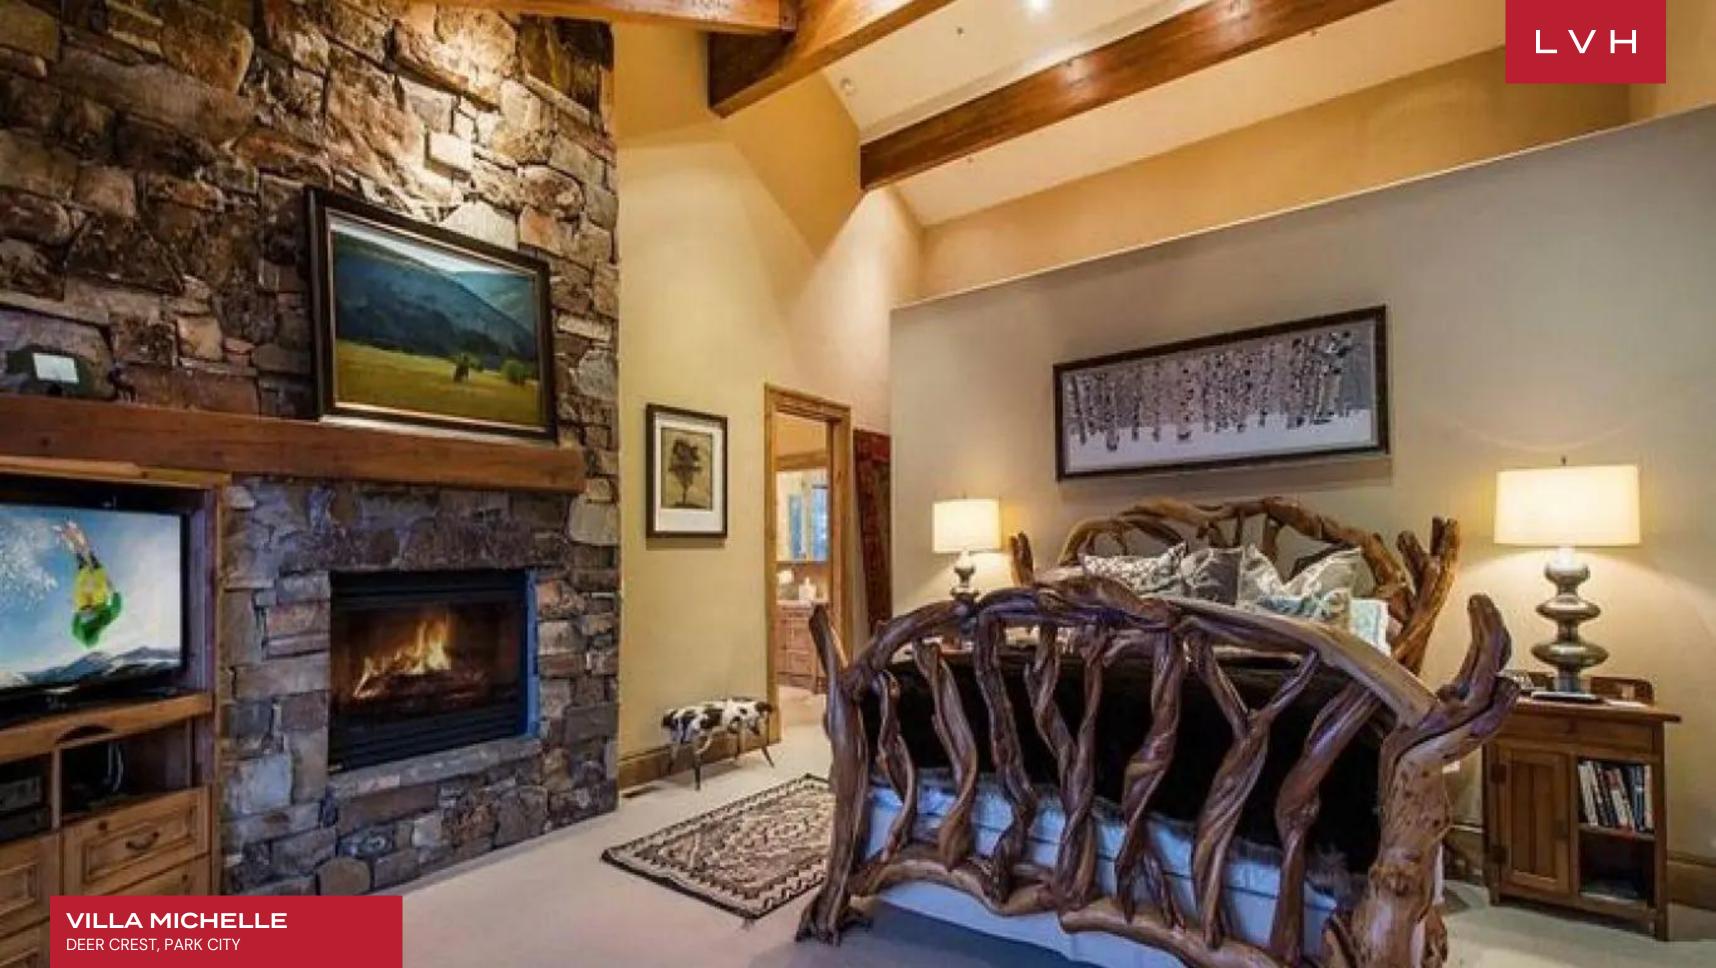

Spectacular interiors are a masterwork of Americana charm and frontier town rusticism. Dramatic vaulted interiors are clad with lovely stonework and native Utah timbers enveloping guests in a warm amber-hued embrace. Buxom riveted leather armchairs, ultra-plush upholstery, and decadent textiles convene around an ultra-cozy fireplace completing an idyllic snowed-in scene. An open-plan configuration is conceived for casual entertaining or lavish affairs, with a classy, great room complete with a custom stone fireplace overlooking spellbinding mountain surroundings. A modern gourmet kitchen brimming with provincial charm integrates functionality and style and has everything a connoisseur of fine living might desire. The formal dining area features a large dining table with a shimmering chandelier and accommodates up to ten. The plaza-level theater room is designed with an emphasis on entertaining. Test your billiards skills or serve cocktails from the wet bar in the ultimate game room. The house also features a spacious ski-prep room with custom ski lockers. Villa Michelle offers seven sumptuous bedrooms accommodating guests in total comfort, discretion, and elegance.