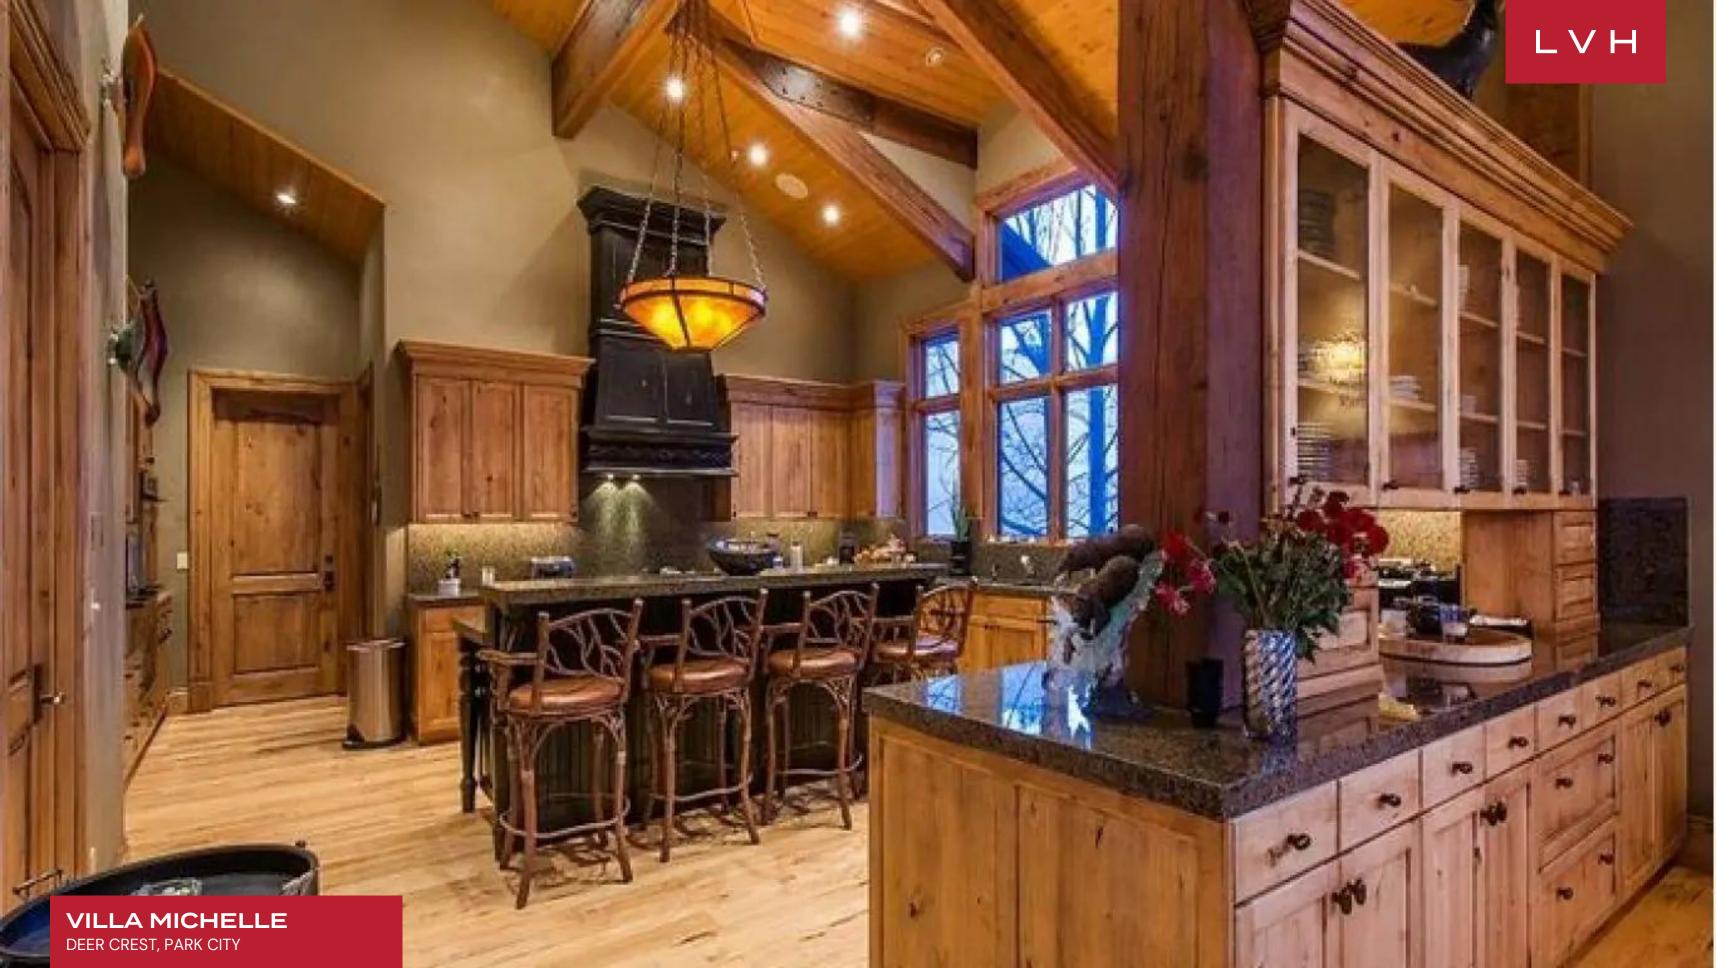

Spectacular interiors are a masterwork of Americana charm and frontier town rusticism. Dramatic vaulted interiors are clad with lovely stonework and native Utah timbers enveloping guests in a warm amber-hued embrace. Buxom riveted leather armchairs, ultra-plush upholstery, and decadent textiles convene around an ultra-cozy fireplace completing an idyllic snowed-in scene. An open-plan configuration is conceived for casual entertaining or lavish affairs, with a classy, great room complete with a custom stone fireplace overlooking spellbinding mountain surroundings. A modern gourmet kitchen brimming with provincial charm integrates functionality and style and has everything a connoisseur of fine living might desire. The formal dining area features a large dining table with a shimmering chandelier and accommodates up to ten. The plaza-level theater room is designed with an emphasis on entertaining. Test your billiards skills or serve cocktails from the wet bar in the ultimate game room. The house also features a spacious ski-prep room with custom ski lockers. Villa Michelle offers seven sumptuous bedrooms accommodating guests in total comfort, discretion, and elegance.