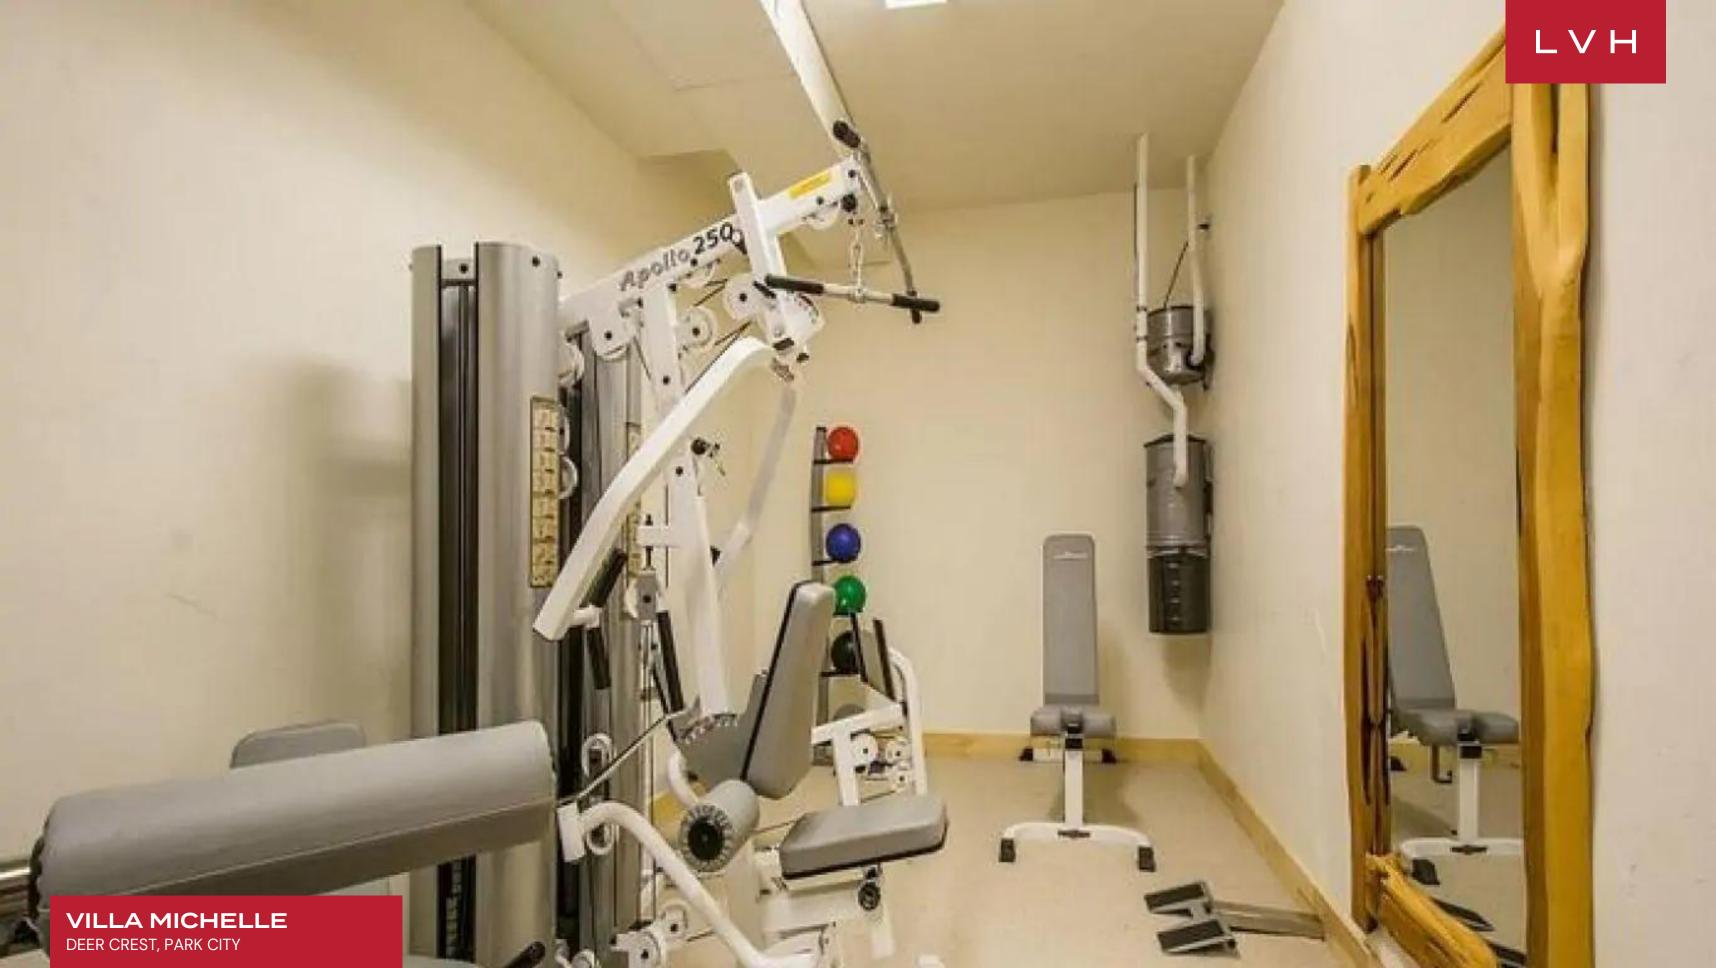

#### INTERIOR

- Bar
- Cable/Satellite TV
- Cinema Room
- Fireplace
- Gym
- Laundry
- Private Elevator
- Ski Room
- Sound System
- Wine Cellar