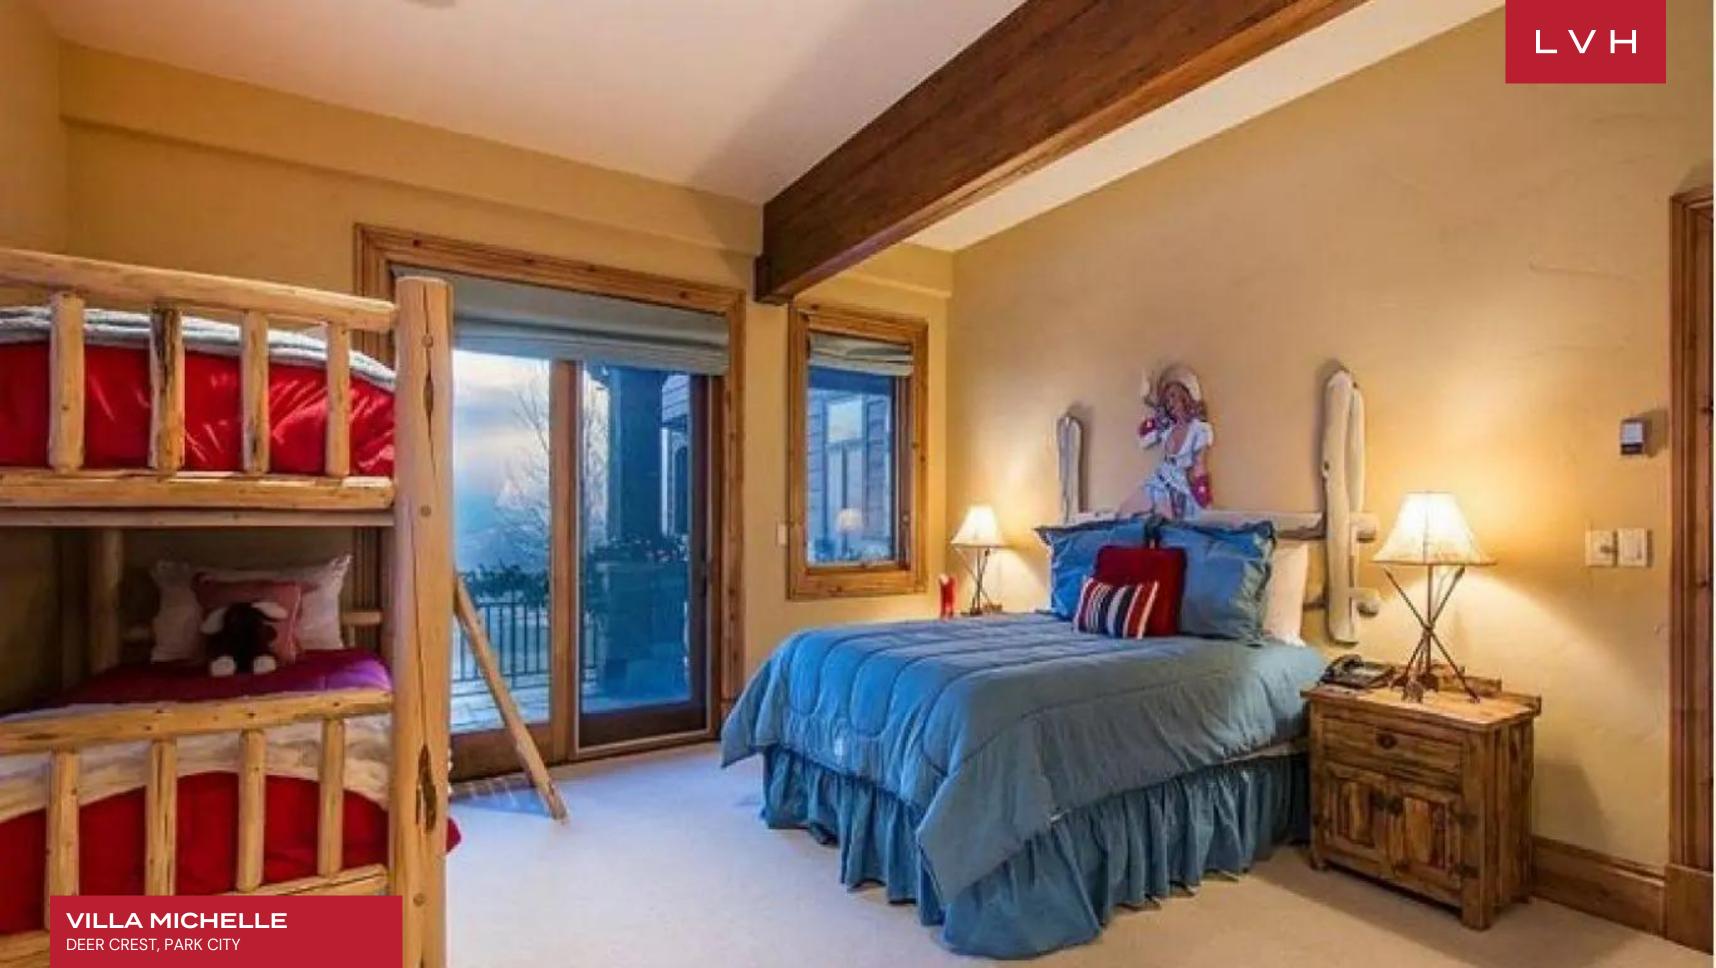

Spectacular interiors are a masterwork of Americana charm and frontier town rusticism. Dramatic vaulted interiors are clad with lovely stonework and native Utah timbers enveloping guests in a warm amber-hued embrace. Buxom riveted leather armchairs, ultra-plush upholstery, and decadent textiles convene around an ultra-cozy fireplace completing an idyllic snowed-in scene. An open-plan configuration is conceived for casual entertaining or lavish affairs, with a classy, great room complete with a custom stone fireplace overlooking spellbinding mountain surroundings. A modern gourmet kitchen brimming with provincial charm integrates functionality and style and has everything a connoisseur of fine living might desire. The formal dining area features a large dining table with a shimmering chandelier and accommodates up to ten. The plaza-level theater room is designed with an emphasis on entertaining. Test your billiards skills or serve cocktails from the wet bar in the ultimate game room. The house also features a spacious ski-prep room with custom ski lockers. Villa Michelle offers seven sumptuous bedrooms accommodating guests in total comfort, discretion, and elegance.