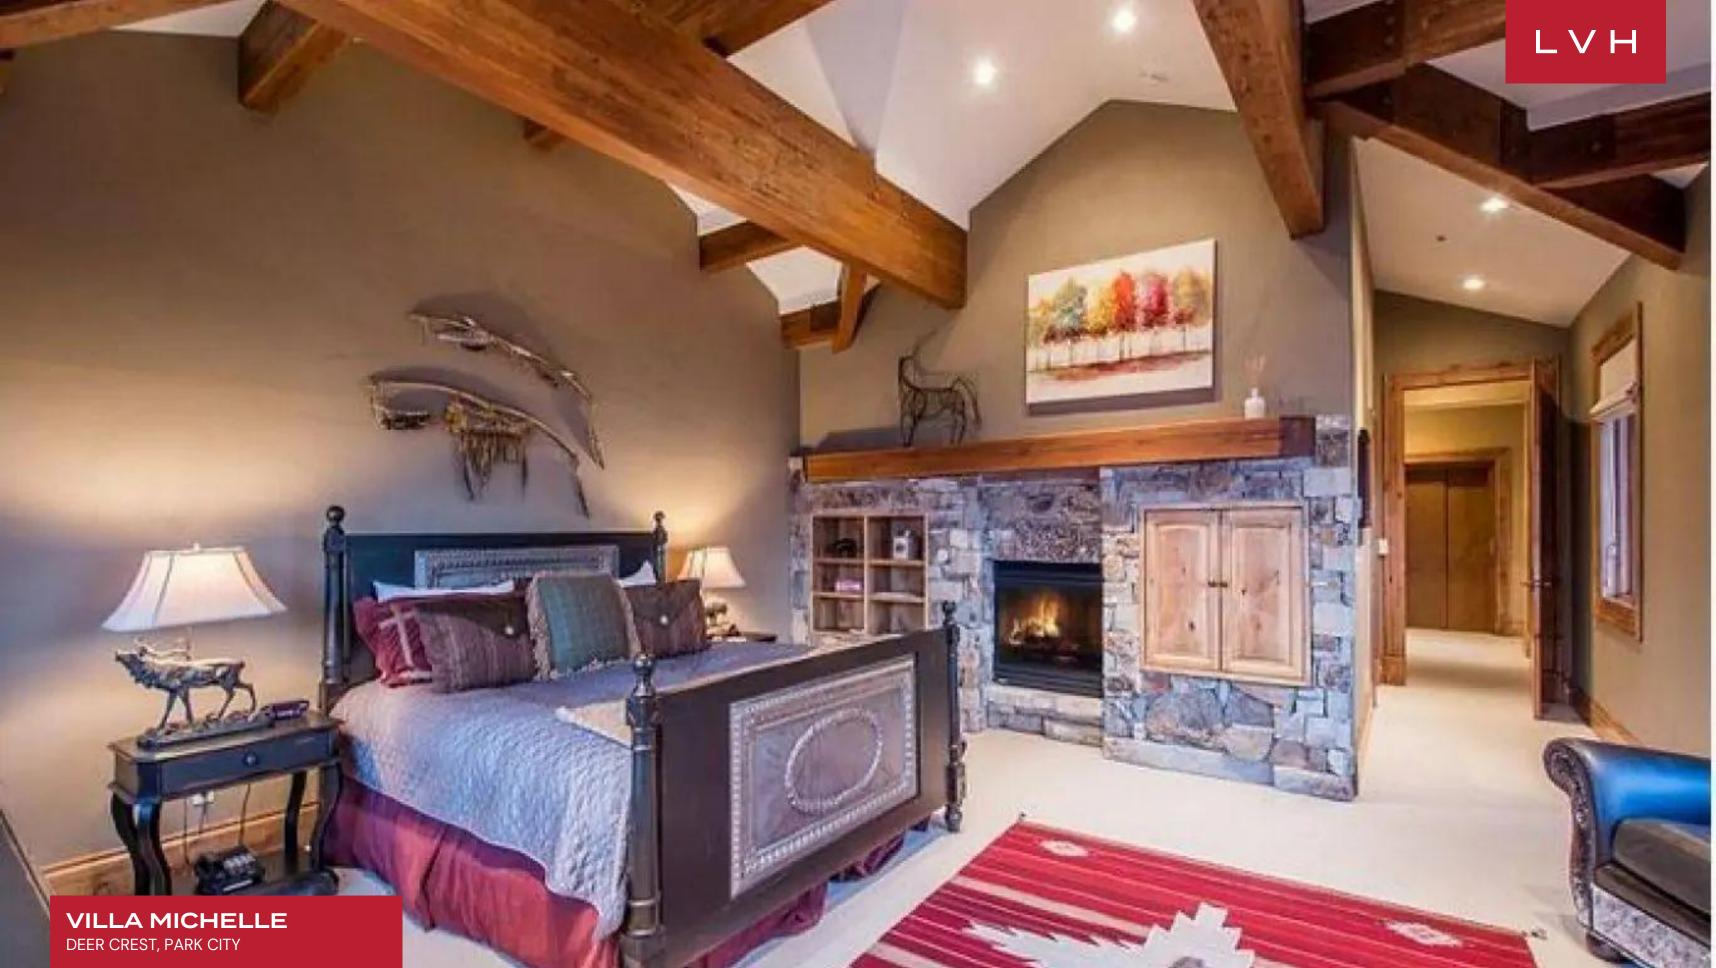

Spectacular interiors are a masterwork of Americana charm and frontier town rusticism. Dramatic vaulted interiors are clad with lovely stonework and native Utah timbers enveloping guests in a warm amber-hued embrace. Buxom riveted leather armchairs, ultra-plush upholstery, and decadent textiles convene around an ultra-cozy fireplace completing an idyllic snowed-in scene. An open-plan configuration is conceived for casual entertaining or lavish affairs, with a classy, great room complete with a custom stone fireplace overlooking spellbinding mountain surroundings. A modern gourmet kitchen brimming with provincial charm integrates functionality and style and has everything a connoisseur of fine living might desire. The formal dining area features a large dining table with a shimmering chandelier and accommodates up to ten. The plaza-level theater room is designed with an emphasis on entertaining. Test your billiards skills or serve cocktails from the wet bar in the ultimate game room. The house also features a spacious ski-prep room with custom ski lockers. Villa Michelle offers seven sumptuous bedrooms accommodating guests in total comfort, discretion, and elegance.