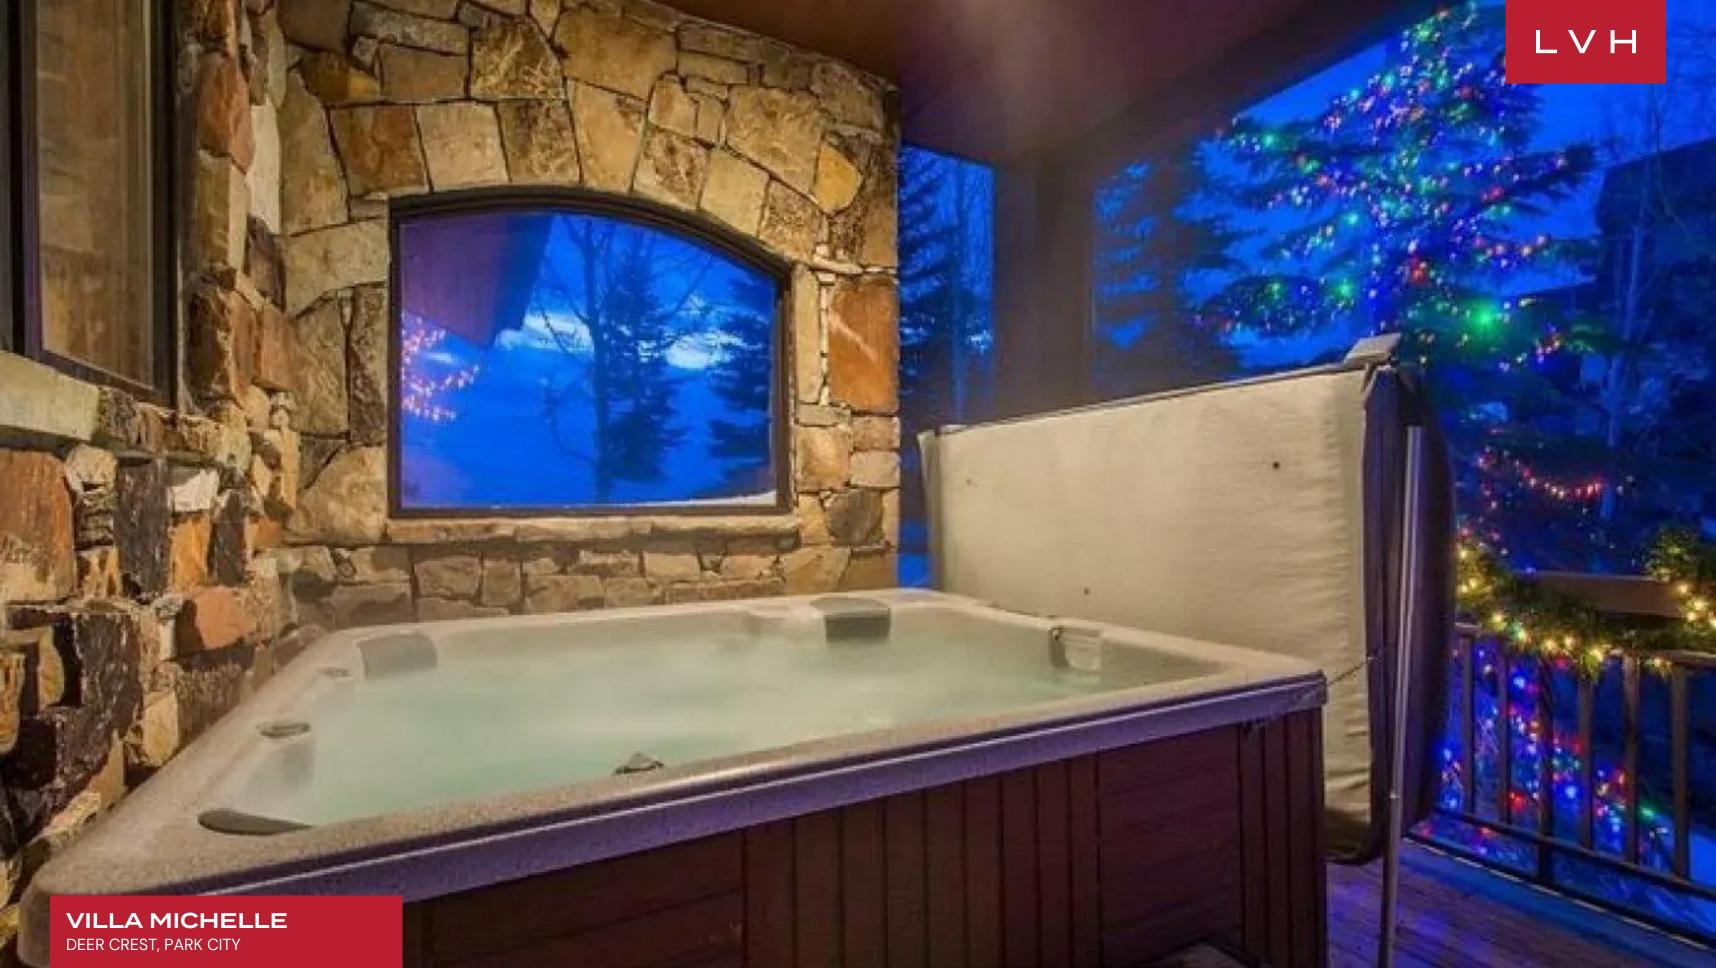

The deck presents a generous outdoor living and entertaining space where guests can enjoy soaking in the hot tub while taking in the uninterrupted vista from the deck, which has an outdoor dining table as well as a comfortable outdoor lounge seating area, and a grill for beautiful summer afternoons.

#### **EXTERIOR**

- BBQ
- Garage
- Jacuzzi Outdoor
- Lounger and Chair
- Patio
- Terrace