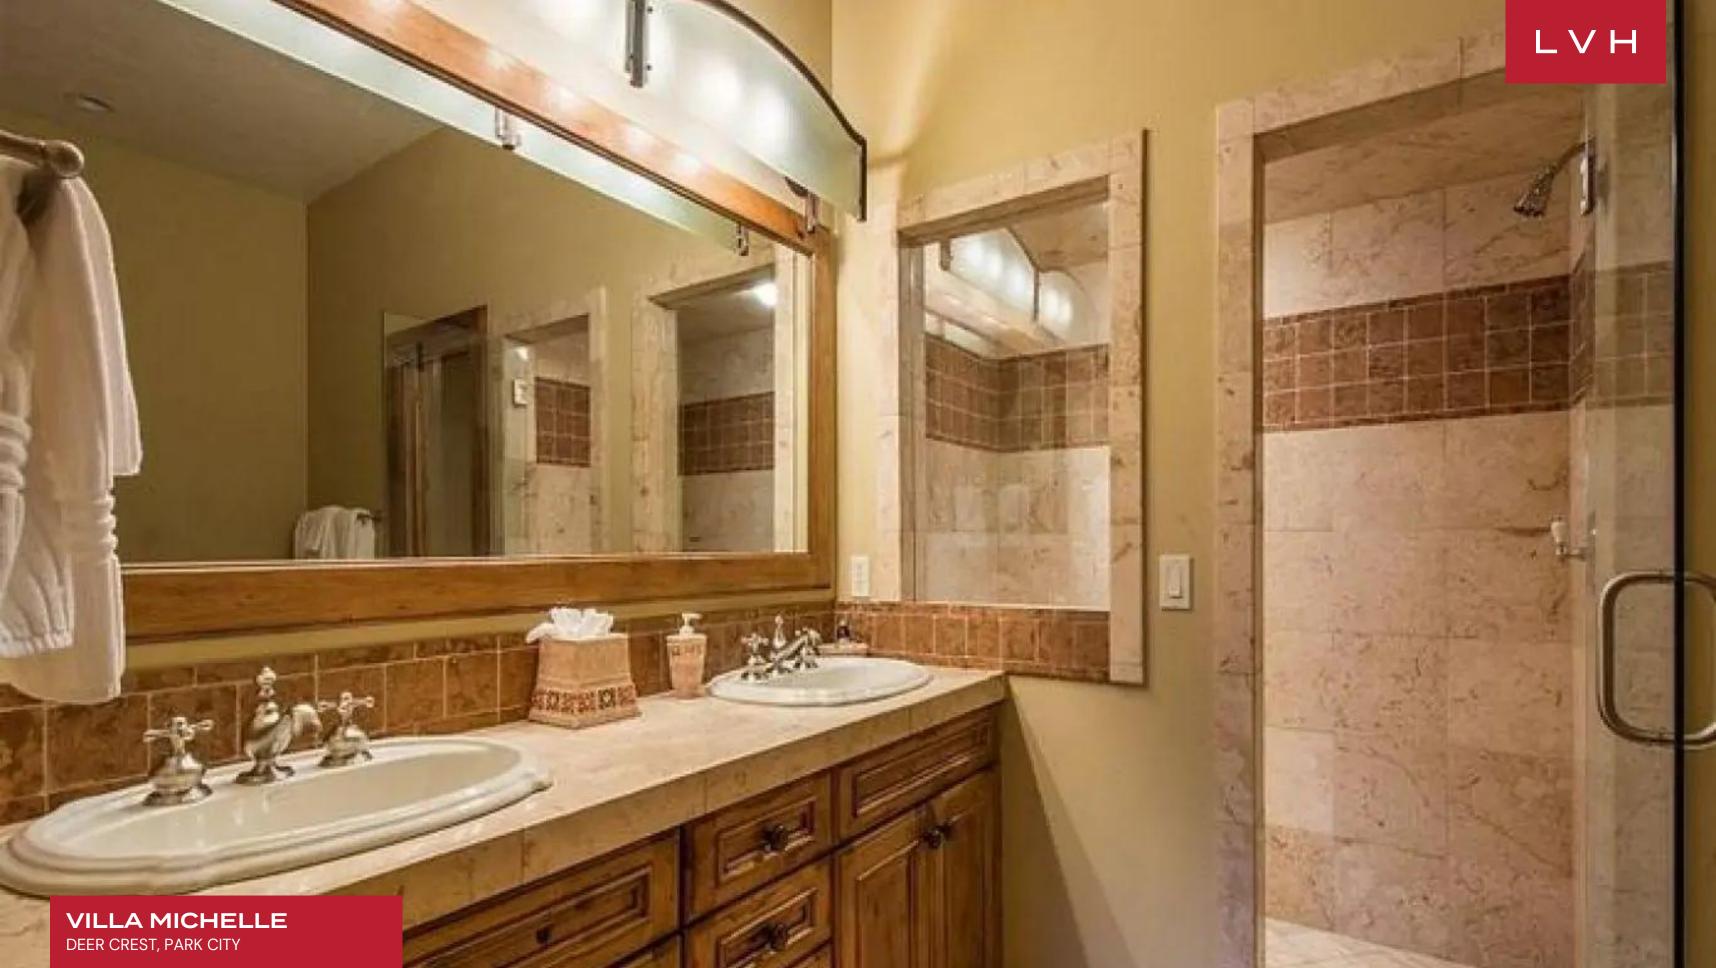

Spectacular interiors are a masterwork of Americana charm and frontier town rusticism. Dramatic vaulted interiors are clad with lovely stonework and native Utah timbers enveloping guests in a warm amber-hued embrace. Buxom riveted leather armchairs, ultra-plush upholstery, and decadent textiles convene around an ultra-cozy fireplace completing an idyllic snowed-in scene. An open-plan configuration is conceived for casual entertaining or lavish affairs, with a classy, great room complete with a custom stone fireplace overlooking spellbinding mountain surroundings. A modern gourmet kitchen brimming with provincial charm integrates functionality and style and has everything a connoisseur of fine living might desire. The formal dining area features a large dining table with a shimmering chandelier and accommodates up to ten. The plaza-level theater room is designed with an emphasis on entertaining. Test your billiards skills or serve cocktails from the wet bar in the ultimate game room. The house also features a spacious ski-prep room with custom ski lockers. Villa Michelle offers seven sumptuous bedrooms accommodating guests in total comfort, discretion, and elegance.