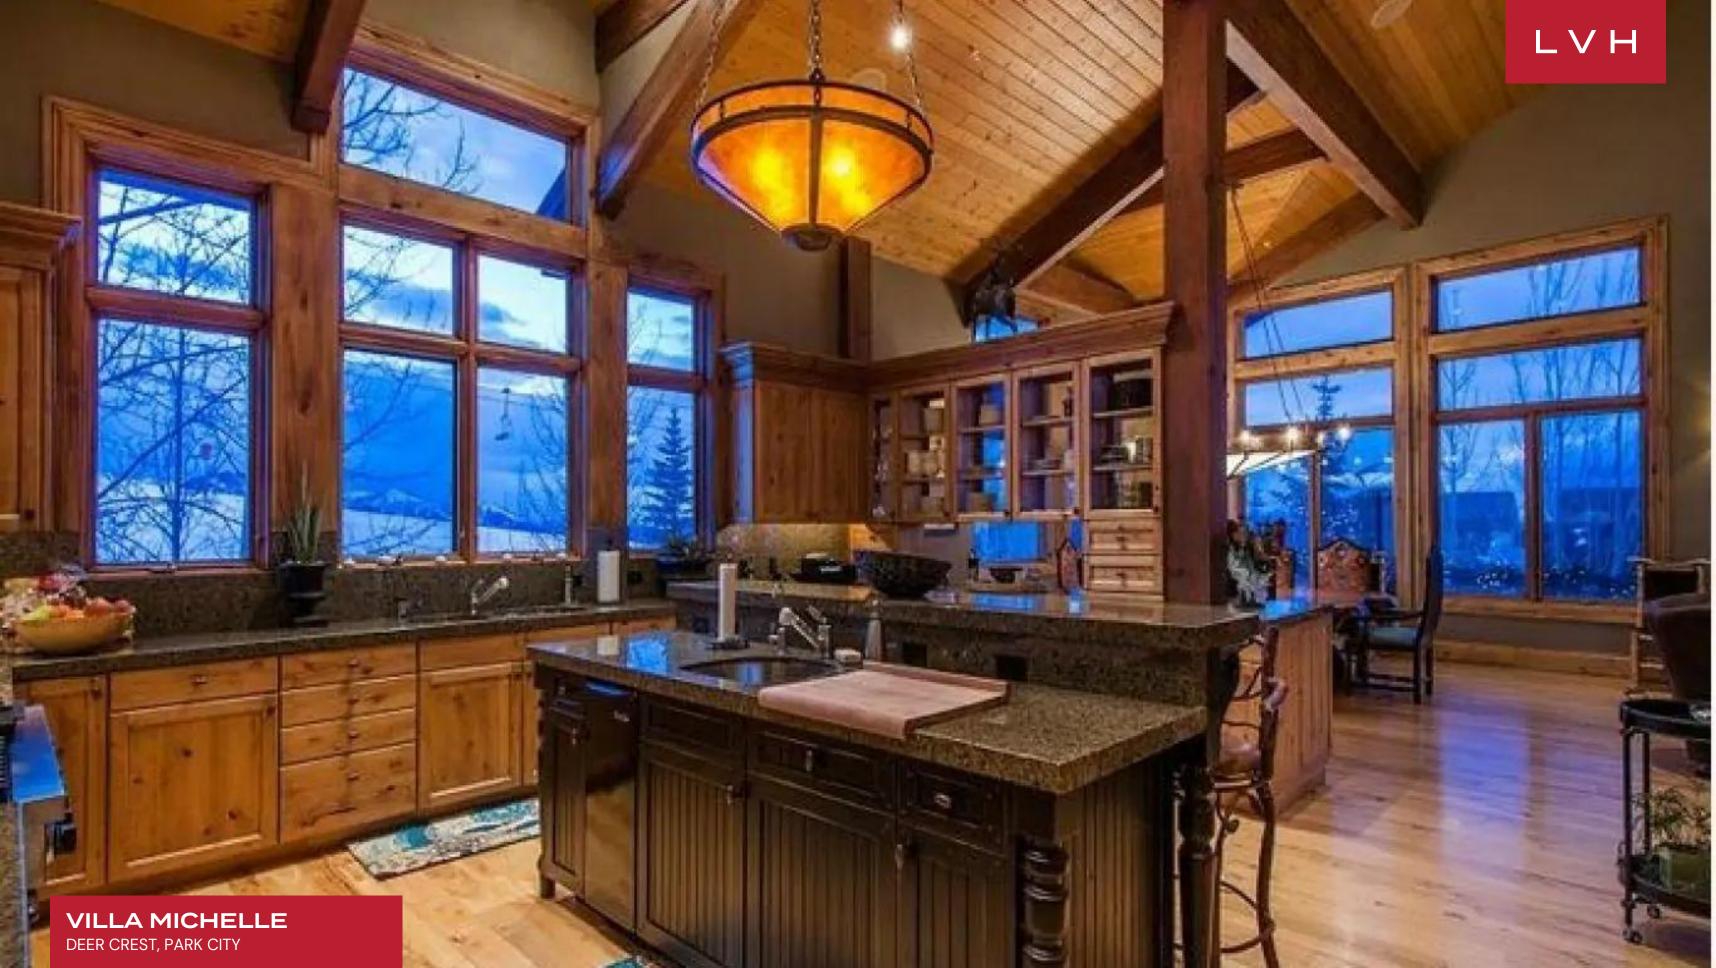

Spectacular interiors are a masterwork of Americana charm and frontier town rusticism. Dramatic vaulted interiors are clad with lovely stonework and native Utah timbers enveloping guests in a warm amber-hued embrace. Buxom riveted leather armchairs, ultra-plush upholstery, and decadent textiles convene around an ultra-cozy fireplace completing an idyllic snowed-in scene. An open-plan configuration is conceived for casual entertaining or lavish affairs, with a classy, great room complete with a custom stone fireplace overlooking spellbinding mountain surroundings. A modern gourmet kitchen brimming with provincial charm integrates functionality and style and has everything a connoisseur of fine living might desire. The formal dining area features a large dining table with a shimmering chandelier and accommodates up to ten. The plaza-level theater room is designed with an emphasis on entertaining. Test your billiards skills or serve cocktails from the wet bar in the ultimate game room. The house also features a spacious ski-prep room with custom ski lockers. Villa Michelle offers seven sumptuous bedrooms accommodating guests in total comfort, discretion, and elegance.