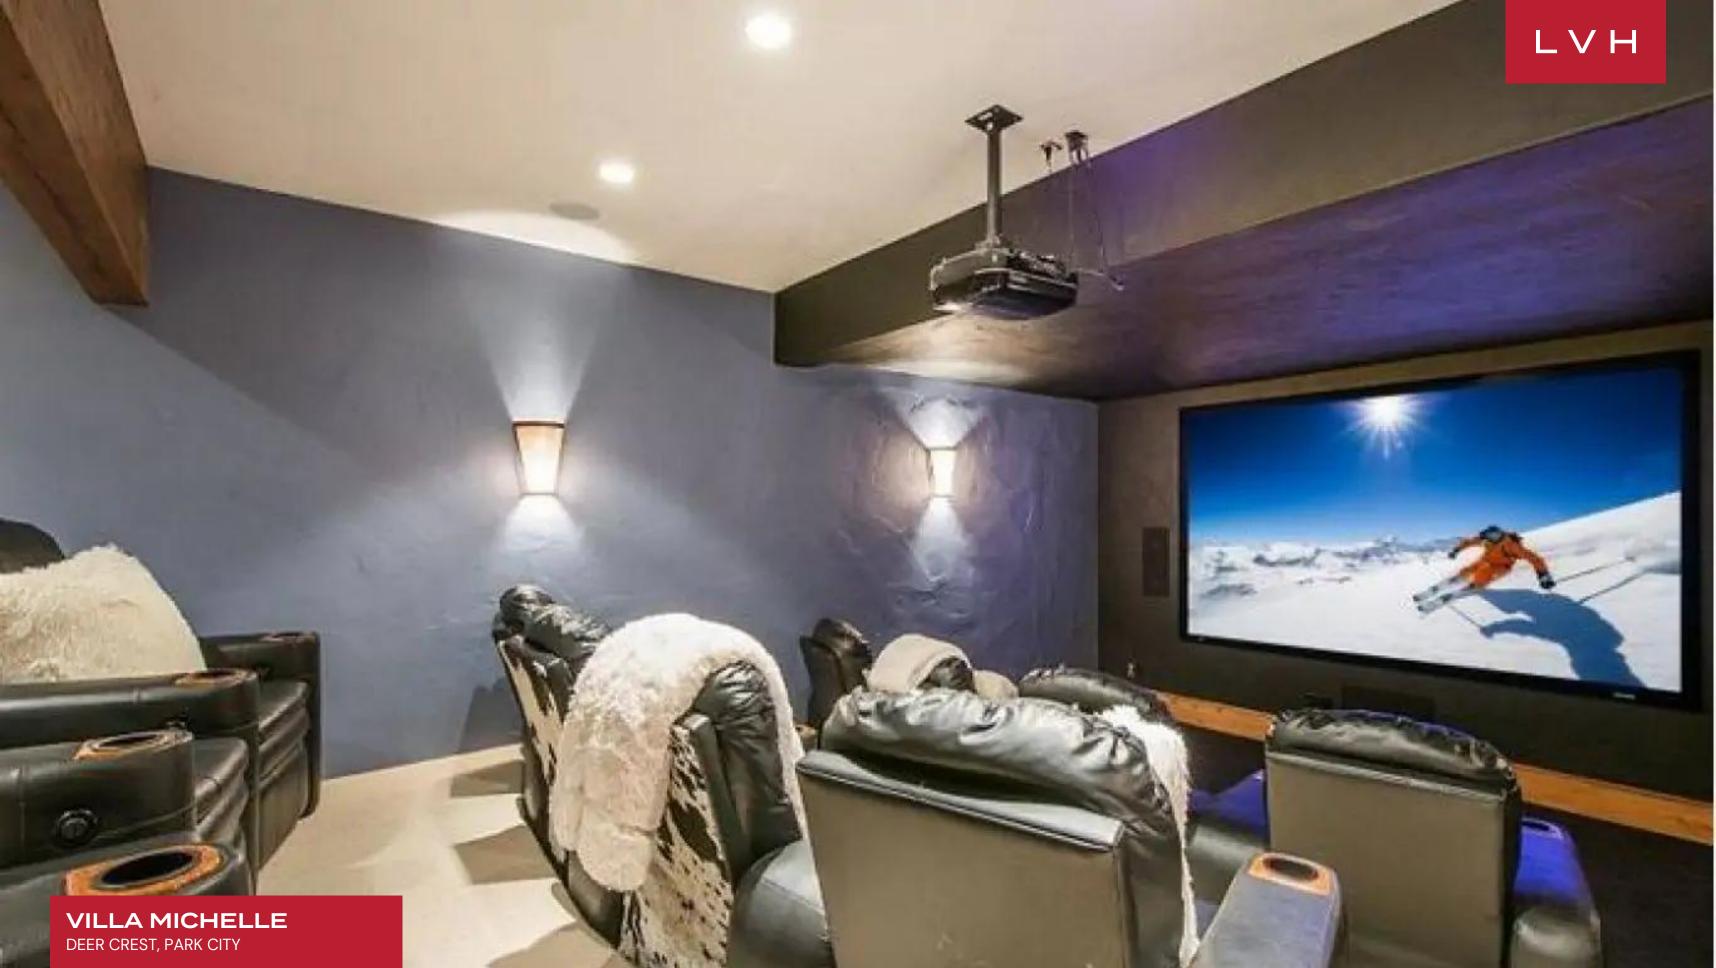

Spectacular interiors are a masterwork of Americana charm and frontier town rusticism. Dramatic vaulted interiors are clad with lovely stonework and native Utah timbers enveloping guests in a warm amber-hued embrace. Buxom riveted leather armchairs, ultra-plush upholstery, and decadent textiles convene around an ultra-cozy fireplace completing an idyllic snowed-in scene. An open-plan configuration is conceived for casual entertaining or lavish affairs, with a classy, great room complete with a custom stone fireplace overlooking spellbinding mountain surroundings. A modern gourmet kitchen brimming with provincial charm integrates functionality and style and has everything a connoisseur of fine living might desire. The formal dining area features a large dining table with a shimmering chandelier and accommodates up to ten. The plaza-level theater room is designed with an emphasis on entertaining. Test your billiards skills or serve cocktails from the wet bar in the ultimate game room. The house also features a spacious ski-prep room with custom ski lockers. Villa Michelle offers seven sumptuous bedrooms accommodating guests in total comfort, discretion, and elegance.

#### INTERIOR

- Bar
- Cable/Satellite TV
- Cinema Room
- Fireplace
- Gym
- Laundry
- Private Elevator
- Ski Room
- Sound System
- Wine Cellar