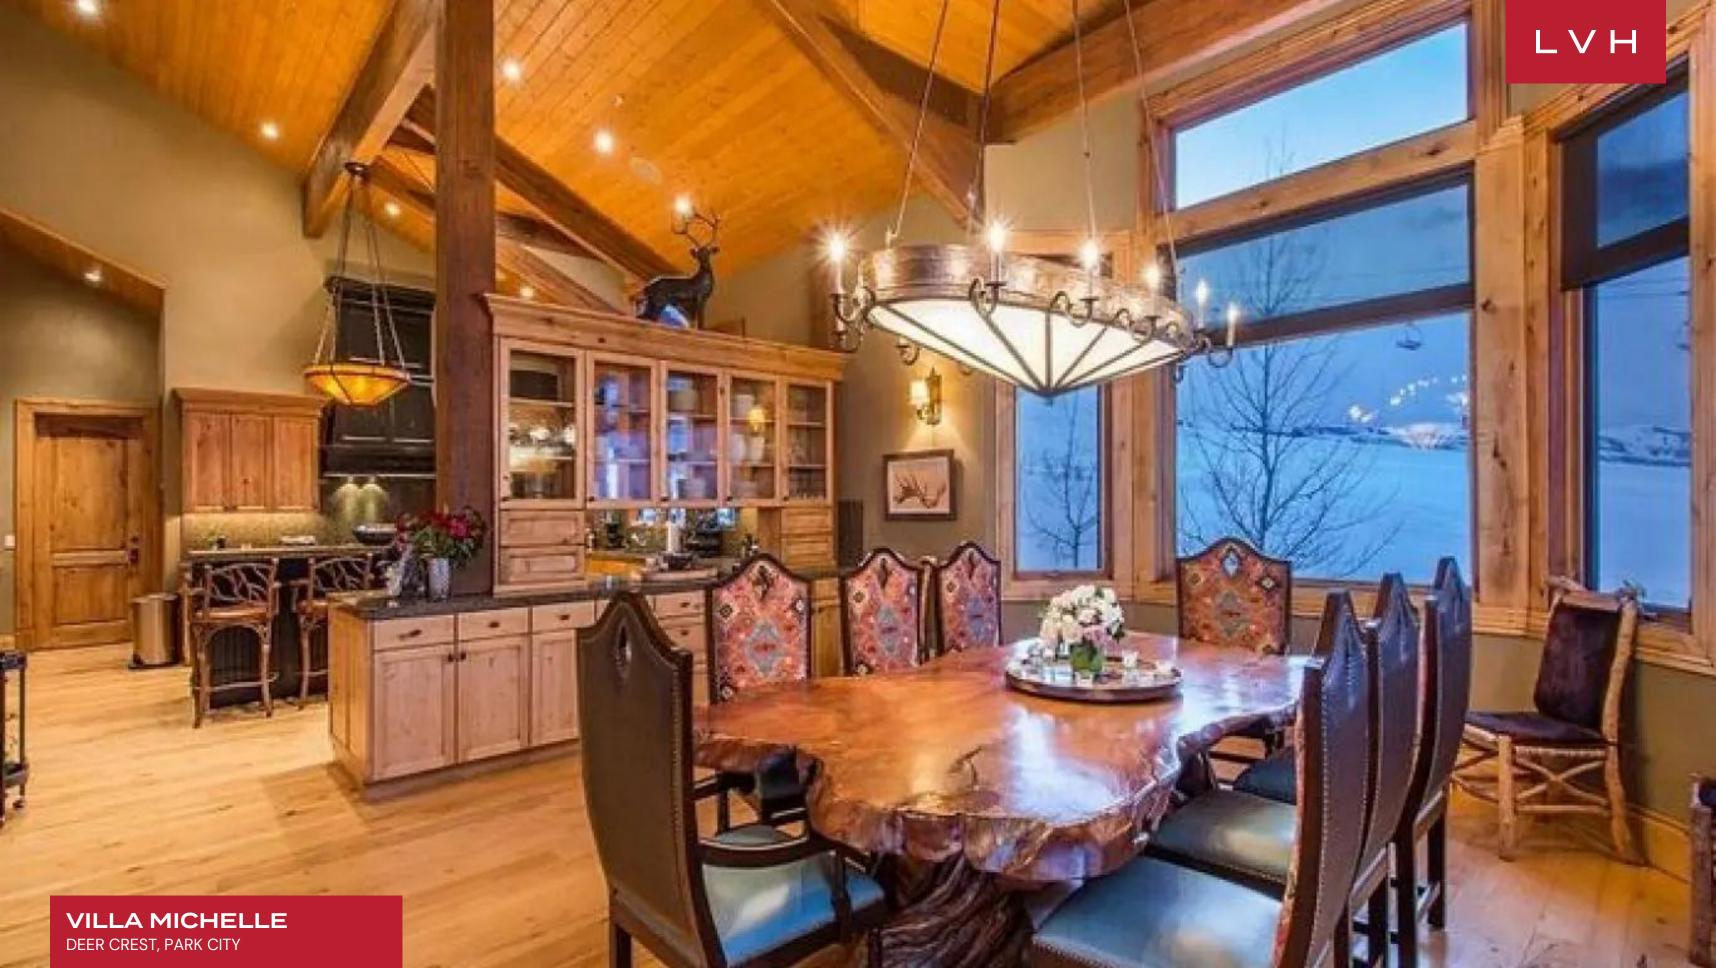

Spectacular interiors are a masterwork of Americana charm and frontier town rusticism. Dramatic vaulted interiors are clad with lovely stonework and native Utah timbers enveloping guests in a warm amber-hued embrace. Buxom riveted leather armchairs, ultra-plush upholstery, and decadent textiles convene around an ultra-cozy fireplace completing an idyllic snowed-in scene. An open-plan configuration is conceived for casual entertaining or lavish affairs, with a classy, great room complete with a custom stone fireplace overlooking spellbinding mountain surroundings. A modern gourmet kitchen brimming with provincial charm integrates functionality and style and has everything a connoisseur of fine living might desire. The formal dining area features a large dining table with a shimmering chandelier and accommodates up to ten. The plaza-level theater room is designed with an emphasis on entertaining. Test your billiards skills or serve cocktails from the wet bar in the ultimate game room. The house also features a spacious ski-prep room with custom ski lockers. Villa Michelle offers seven sumptuous bedrooms accommodating guests in total comfort, discretion, and elegance.