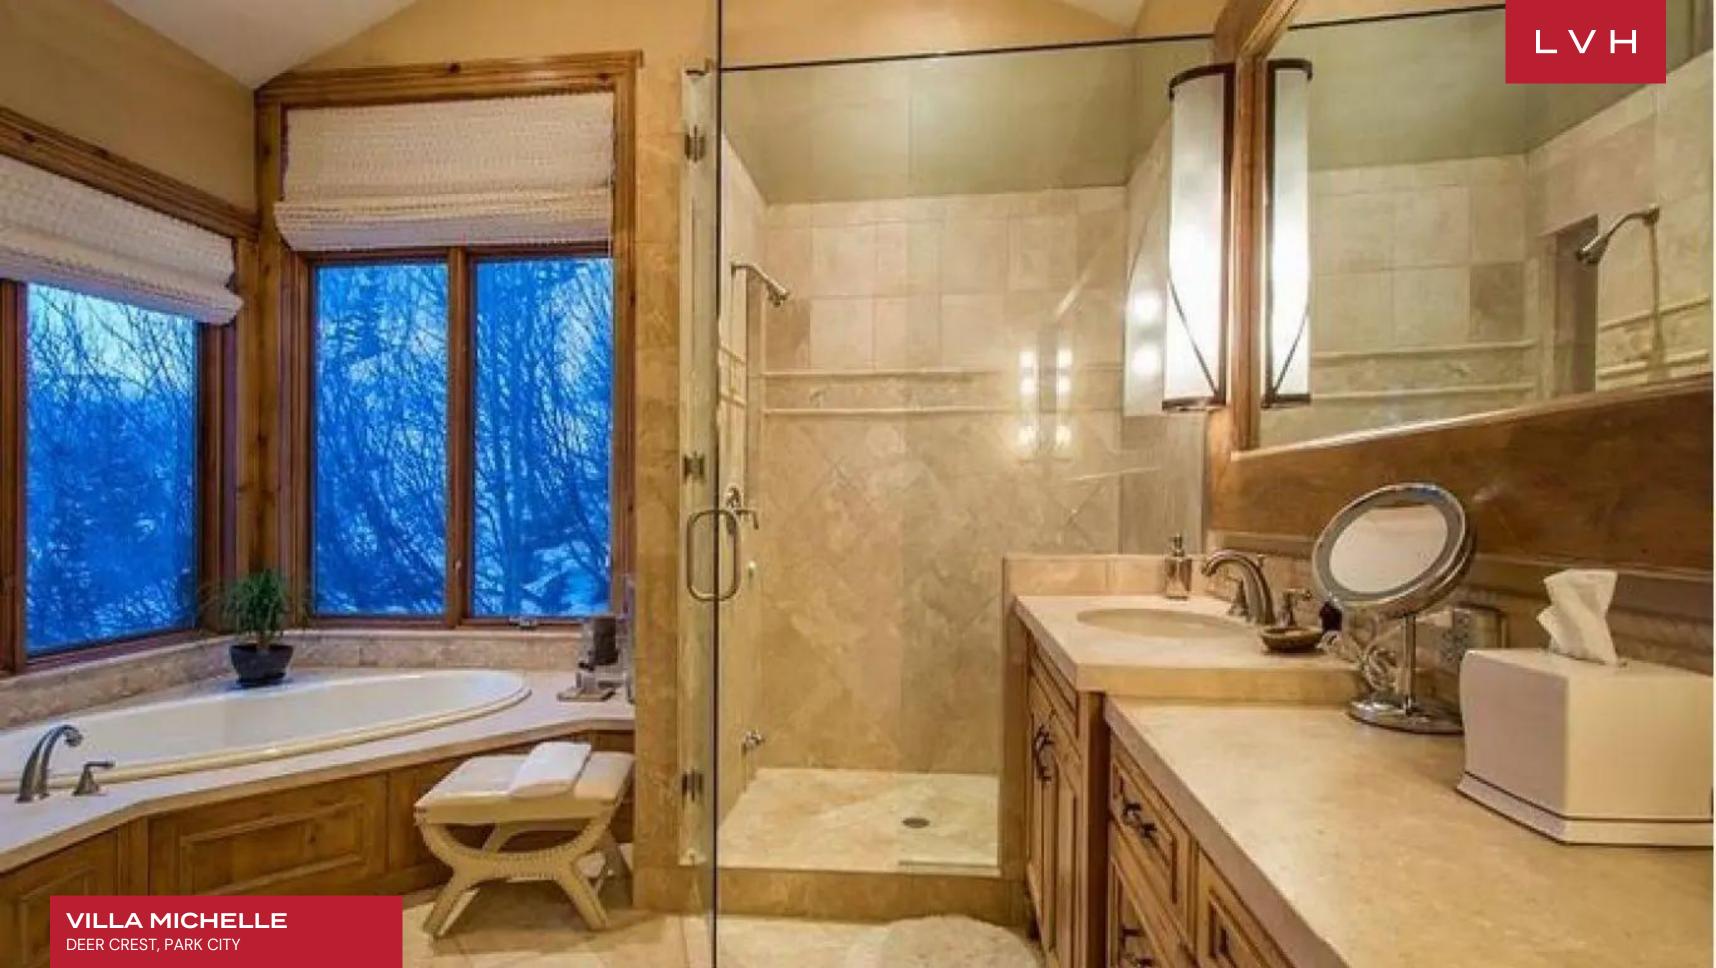

Spectacular interiors are a masterwork of Americana charm and frontier town rusticism. Dramatic vaulted interiors are clad with lovely stonework and native Utah timbers enveloping guests in a warm amber-hued embrace. Buxom riveted leather armchairs, ultra-plush upholstery, and decadent textiles convene around an ultra-cozy fireplace completing an idyllic snowed-in scene. An open-plan configuration is conceived for casual entertaining or lavish affairs, with a classy, great room complete with a custom stone fireplace overlooking spellbinding mountain surroundings. A modern gourmet kitchen brimming with provincial charm integrates functionality and style and has everything a connoisseur of fine living might desire. The formal dining area features a large dining table with a shimmering chandelier and accommodates up to ten. The plaza-level theater room is designed with an emphasis on entertaining. Test your billiards skills or serve cocktails from the wet bar in the ultimate game room. The house also features a spacious ski-prep room with custom ski lockers. Villa Michelle offers seven sumptuous bedrooms accommodating guests in total comfort, discretion, and elegance.