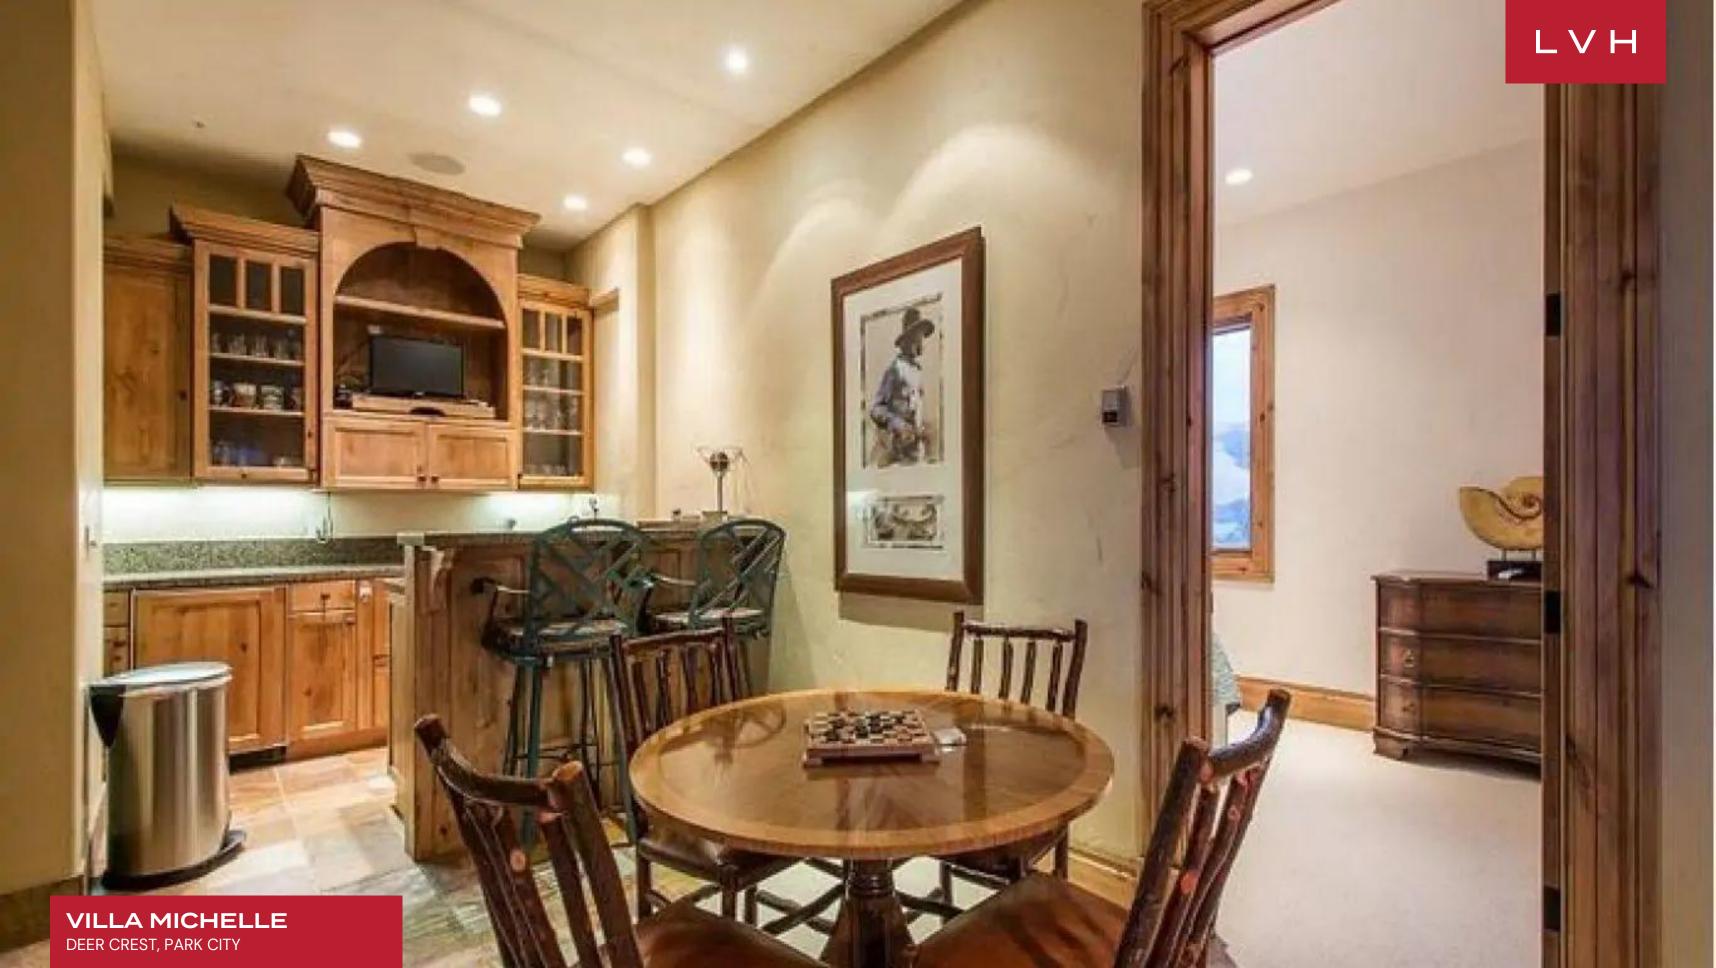

Spectacular interiors are a masterwork of Americana charm and frontier town rusticism. Dramatic vaulted interiors are clad with lovely stonework and native Utah timbers enveloping guests in a warm amber-hued embrace. Buxom riveted leather armchairs, ultra-plush upholstery, and decadent textiles convene around an ultra-cozy fireplace completing an idyllic snowed-in scene. An open-plan configuration is conceived for casual entertaining or lavish affairs, with a classy, great room complete with a custom stone fireplace overlooking spellbinding mountain surroundings. A modern gourmet kitchen brimming with provincial charm integrates functionality and style and has everything a connoisseur of fine living might desire. The formal dining area features a large dining table with a shimmering chandelier and accommodates up to ten. The plaza-level theater room is designed with an emphasis on entertaining. Test your billiards skills or serve cocktails from the wet bar in the ultimate game room. The house also features a spacious ski-prep room with custom ski lockers. Villa Michelle offers seven sumptuous bedrooms accommodating guests in total comfort, discretion, and elegance.