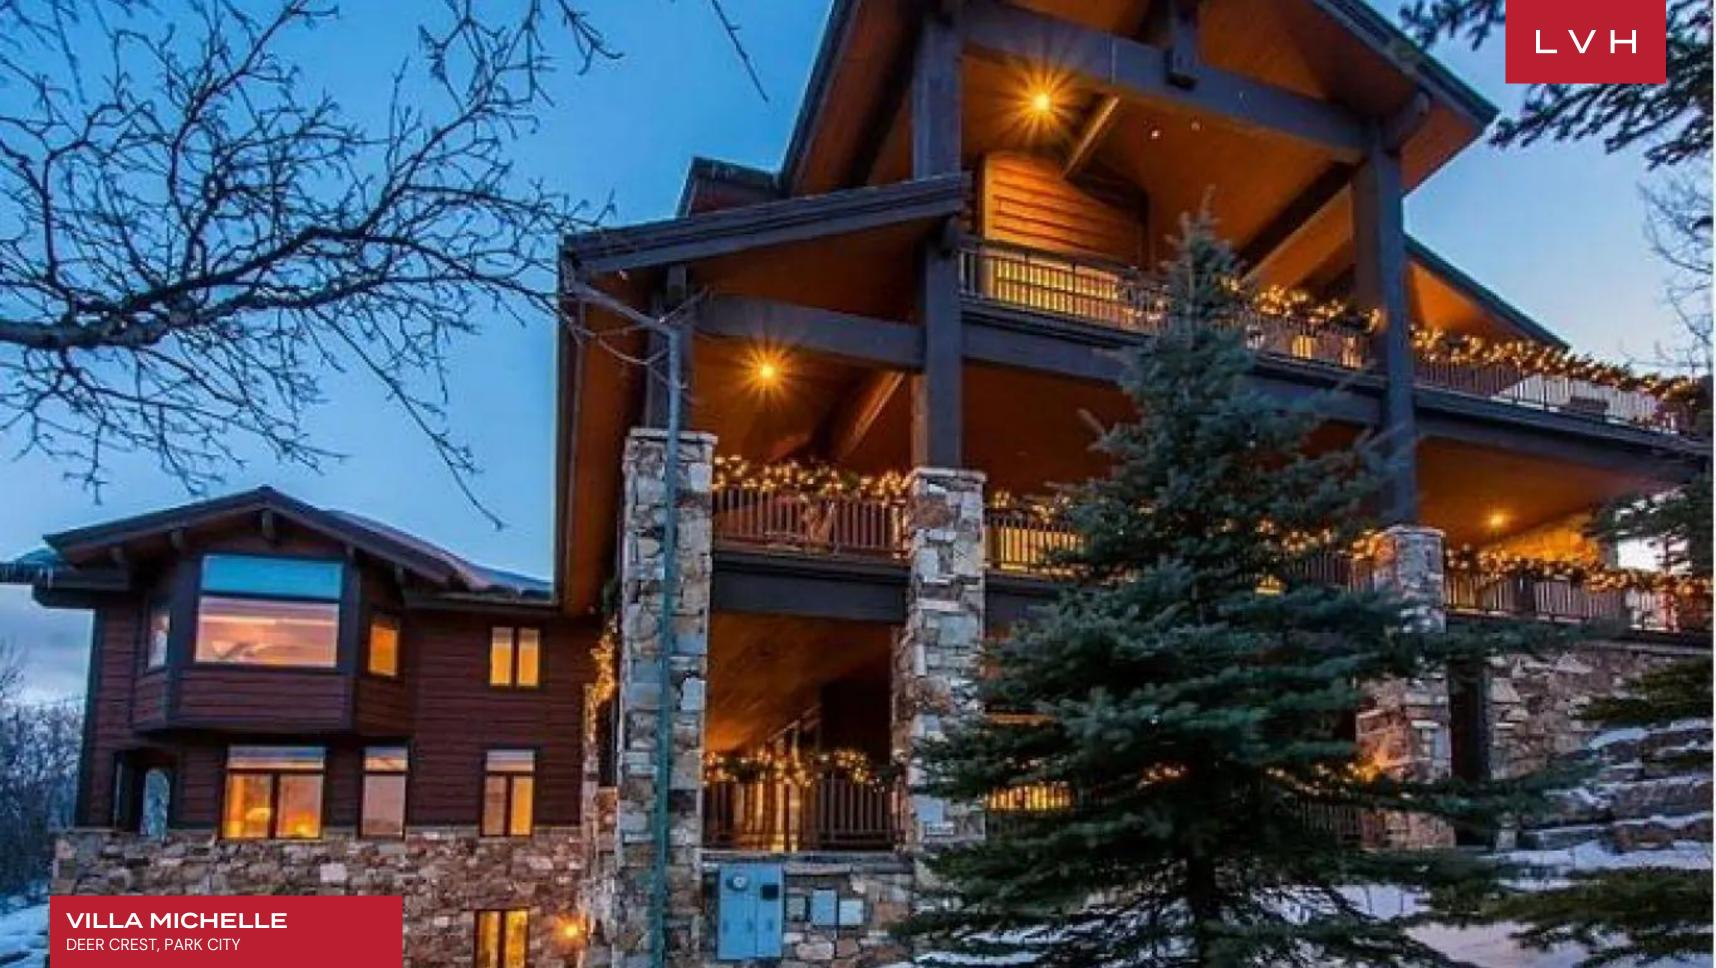

### VILLA MICHELLE

DEER CREST, PARK CITY

Villa Michelle is an exceptional mountain residence that combines classic and contemporary. Claiming Deer Crest's most coveted ski-in ski-out location, this Villa assures total seclusion and privacy. An exceptional luxury getaway beckons in a luxury home reflective of awe-inspiring mountain surroundings, complete with a stunning stone and timber exterior.

Spectacular interiors are a masterwork of Americana charm and frontier town rusticism. Dramatic vaulted interiors are clad with lovely stonework and native Utah timbers enveloping guests in a warm amber-hued embrace. Buxom riveted leather armchairs, ultra-plush upholstery, and decadent textiles convene around an ultra-cozy fireplace completing an idyllic snowed-in scene. An open-plan configuration is conceived for casual entertaining or lavish affairs, with a classy, great room complete with a custom stone fireplace overlooking spellbinding mountain surroundings. A modern gourmet kitchen brimming with provincial charm integrates functionality and style and has everything a connoisseur of fine living might desire. The formal dining area features a large dining table with a shimmering chandelier and accommodates up to ten. The plaza-level theater room is designed with an emphasis on entertaining. Test your billiards skills or serve cocktails from the wet bar in the ultimate game room. The house also features a spacious ski-prep room with custom ski lockers. Villa Michelle offers seven sumptuous bedrooms accommodating guests in total comfort, discretion, and elegance.

The deck presents a generous outdoor living and entertaining space where guests can enjoy soaking in the hot tub while taking in the uninterrupted vista from the deck, which has an outdoor dining table as well as a comfortable outdoor lounge seating area, and a grill for beautiful summer afternoons.