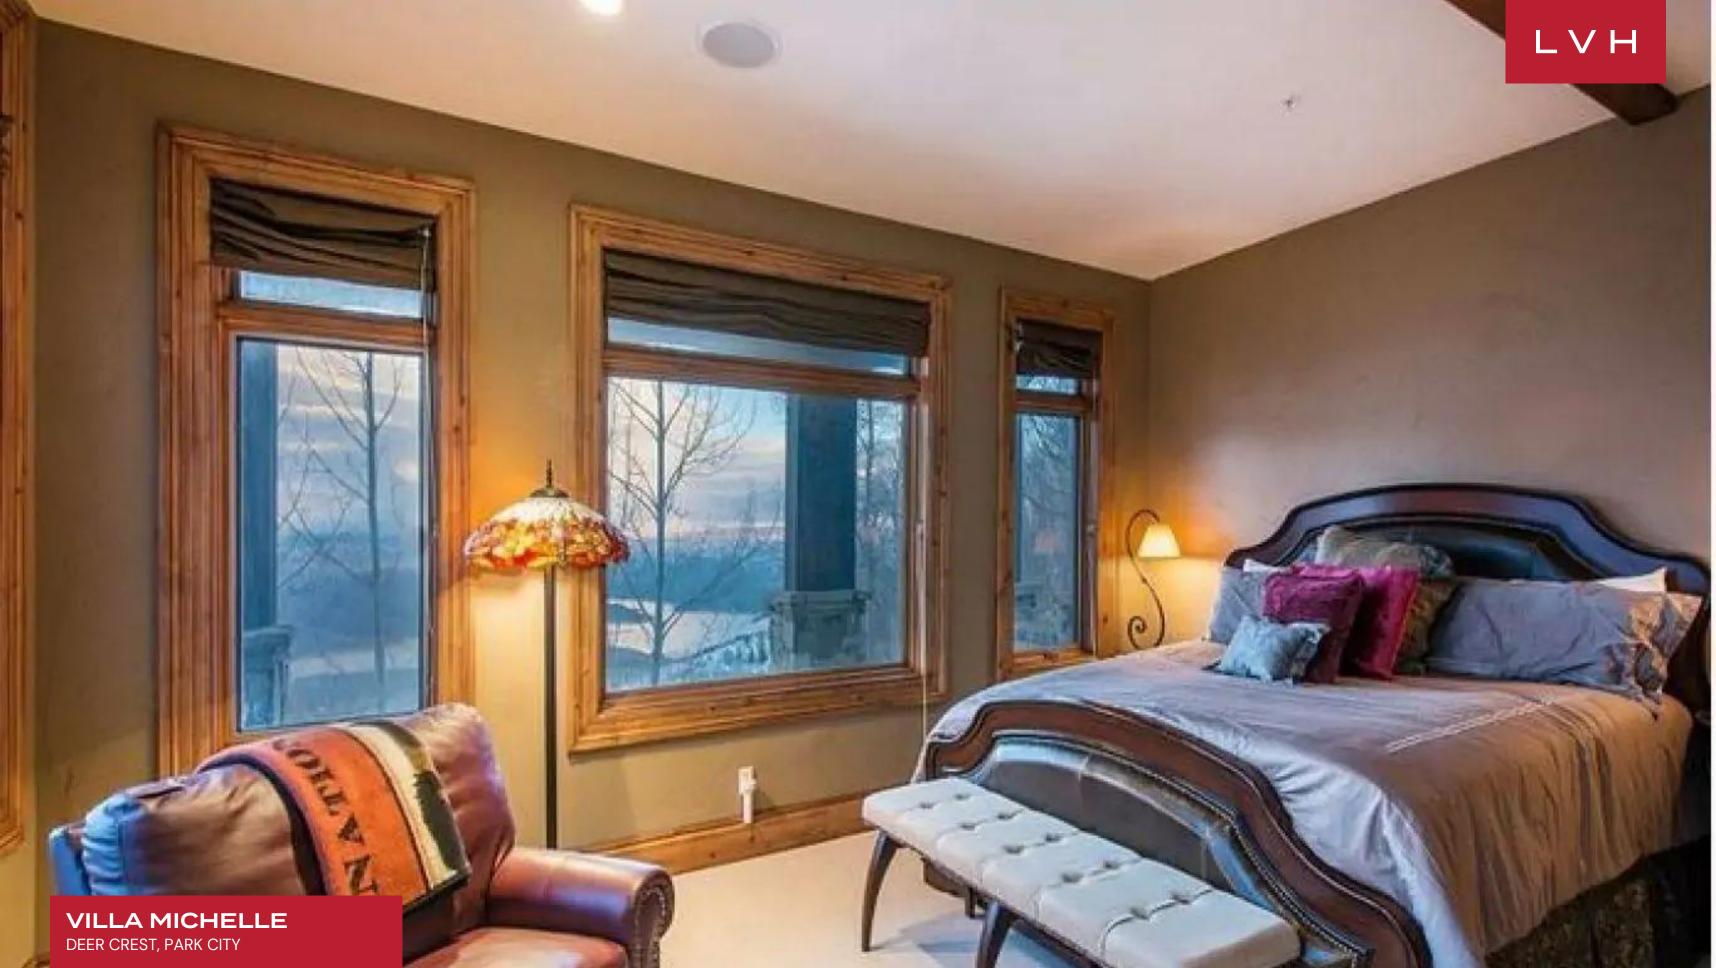

Spectacular interiors are a masterwork of Americana charm and frontier town rusticism. Dramatic vaulted interiors are clad with lovely stonework and native Utah timbers enveloping guests in a warm amber-hued embrace. Buxom riveted leather armchairs, ultra-plush upholstery, and decadent textiles convene around an ultra-cozy fireplace completing an idyllic snowed-in scene. An open-plan configuration is conceived for casual entertaining or lavish affairs, with a classy, great room complete with a custom stone fireplace overlooking spellbinding mountain surroundings. A modern gourmet kitchen brimming with provincial charm integrates functionality and style and has everything a connoisseur of fine living might desire. The formal dining area features a large dining table with a shimmering chandelier and accommodates up to ten. The plaza-level theater room is designed with an emphasis on entertaining. Test your billiards skills or serve cocktails from the wet bar in the ultimate game room. The house also features a spacious ski-prep room with custom ski lockers. Villa Michelle offers seven sumptuous bedrooms accommodating guests in total comfort, discretion, and elegance.