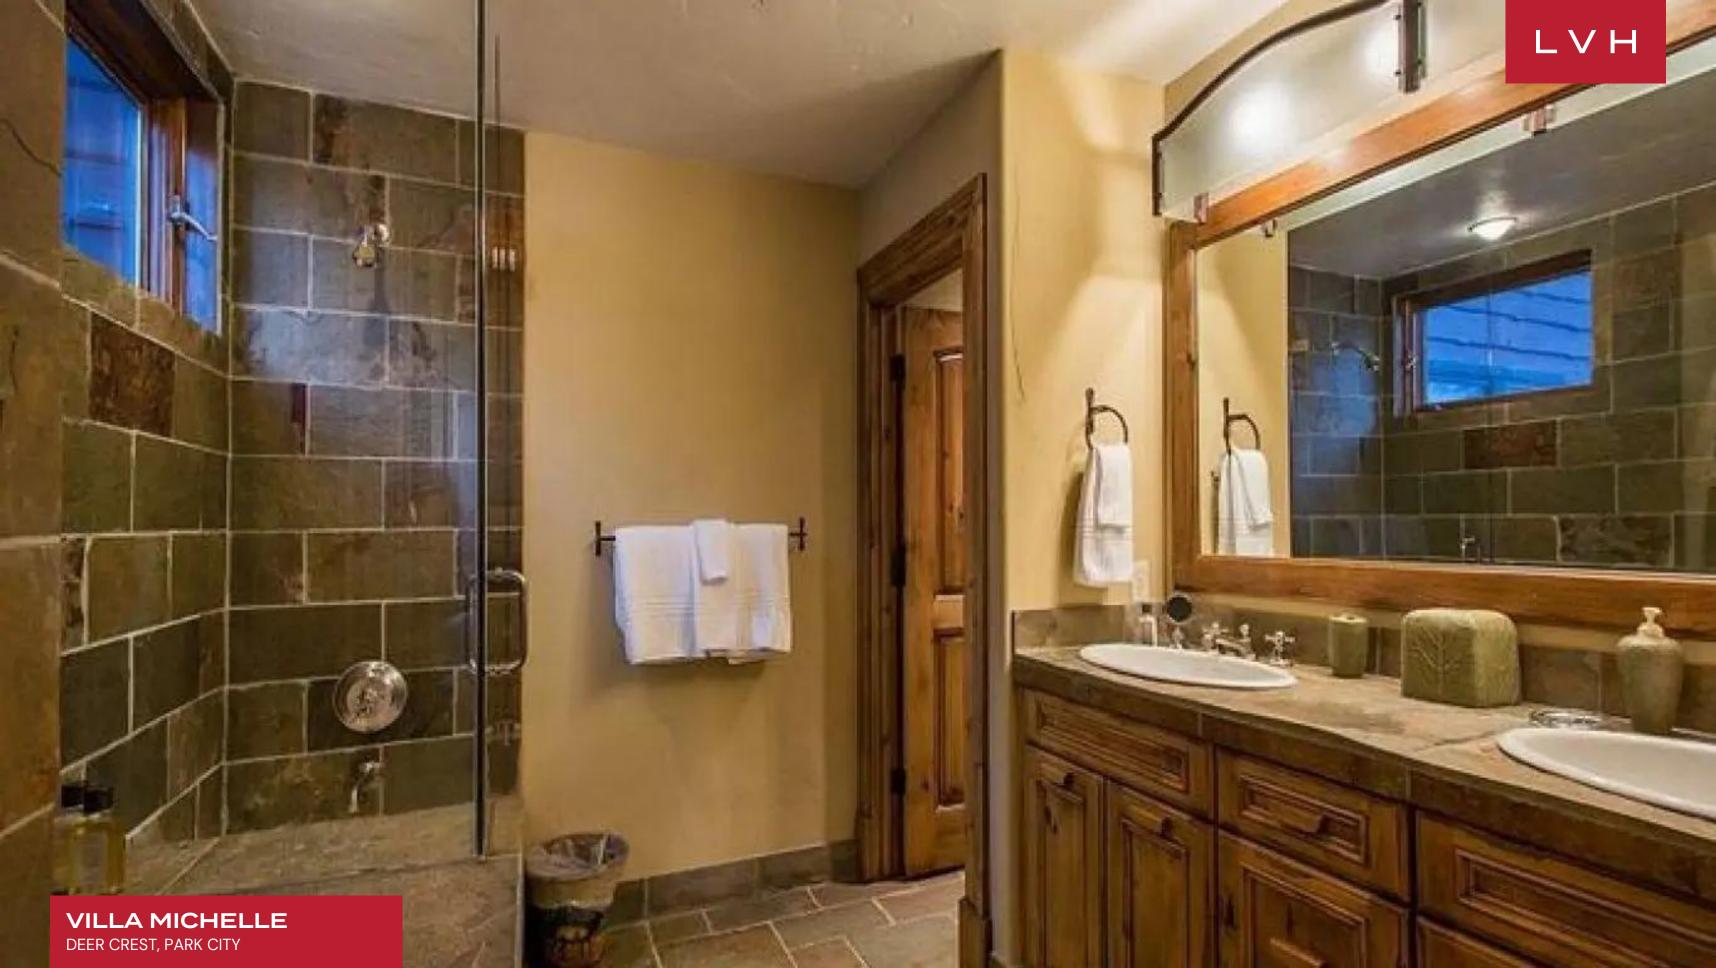

Spectacular interiors are a masterwork of Americana charm and frontier town rusticism. Dramatic vaulted interiors are clad with lovely stonework and native Utah timbers enveloping guests in a warm amber-hued embrace. Buxom riveted leather armchairs, ultra-plush upholstery, and decadent textiles convene around an ultra-cozy fireplace completing an idyllic snowed-in scene. An open-plan configuration is conceived for casual entertaining or lavish affairs, with a classy, great room complete with a custom stone fireplace overlooking spellbinding mountain surroundings. A modern gourmet kitchen brimming with provincial charm integrates functionality and style and has everything a connoisseur of fine living might desire. The formal dining area features a large dining table with a shimmering chandelier and accommodates up to ten. The plaza-level theater room is designed with an emphasis on entertaining. Test your billiards skills or serve cocktails from the wet bar in the ultimate game room. The house also features a spacious ski-prep room with custom ski lockers. Villa Michelle offers seven sumptuous bedrooms accommodating guests in total comfort, discretion, and elegance.