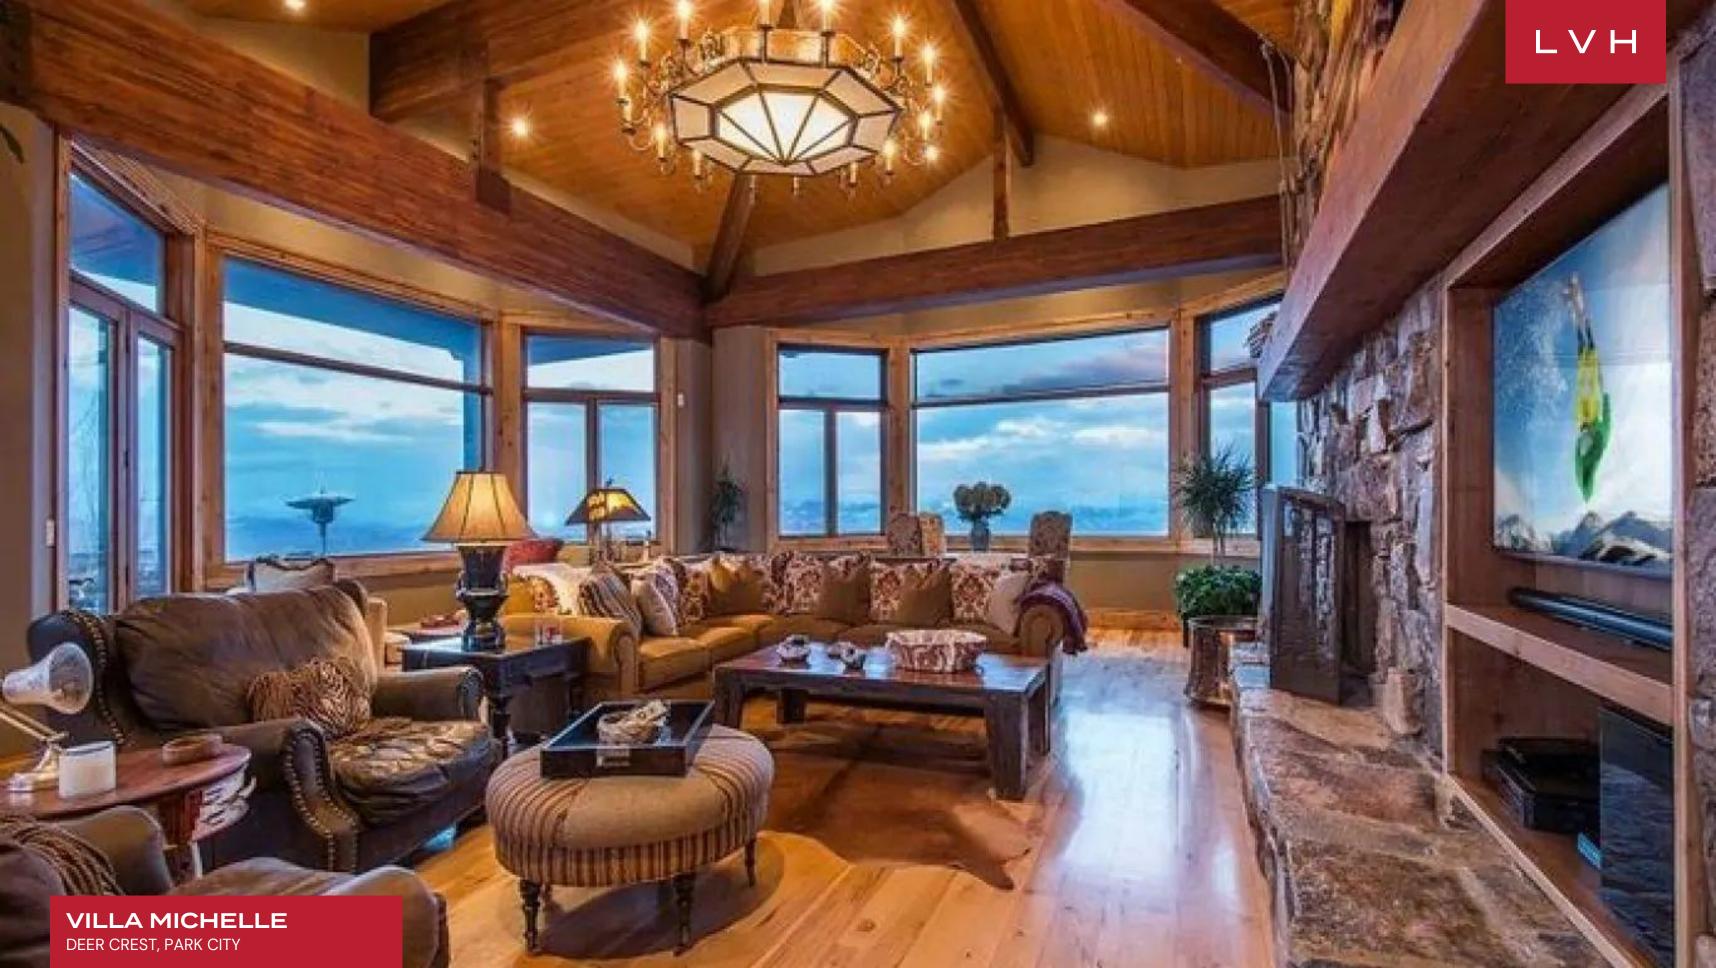

Spectacular interiors are a masterwork of Americana charm and frontier town rusticism. Dramatic vaulted interiors are clad with lovely stonework and native Utah timbers enveloping guests in a warm amber-hued embrace. Buxom riveted leather armchairs, ultra-plush upholstery, and decadent textiles convene around an ultra-cozy fireplace completing an idyllic snowed-in scene. An open-plan configuration is conceived for casual entertaining or lavish affairs, with a classy, great room complete with a custom stone fireplace overlooking spellbinding mountain surroundings. A modern gourmet kitchen brimming with provincial charm integrates functionality and style and has everything a connoisseur of fine living might desire. The formal dining area features a large dining table with a shimmering chandelier and accommodates up to ten. The plaza-level theater room is designed with an emphasis on entertaining. Test your billiards skills or serve cocktails from the wet bar in the ultimate game room. The house also features a spacious ski-prep room with custom ski lockers. Villa Michelle offers seven sumptuous bedrooms accommodating guests in total comfort, discretion, and elegance.