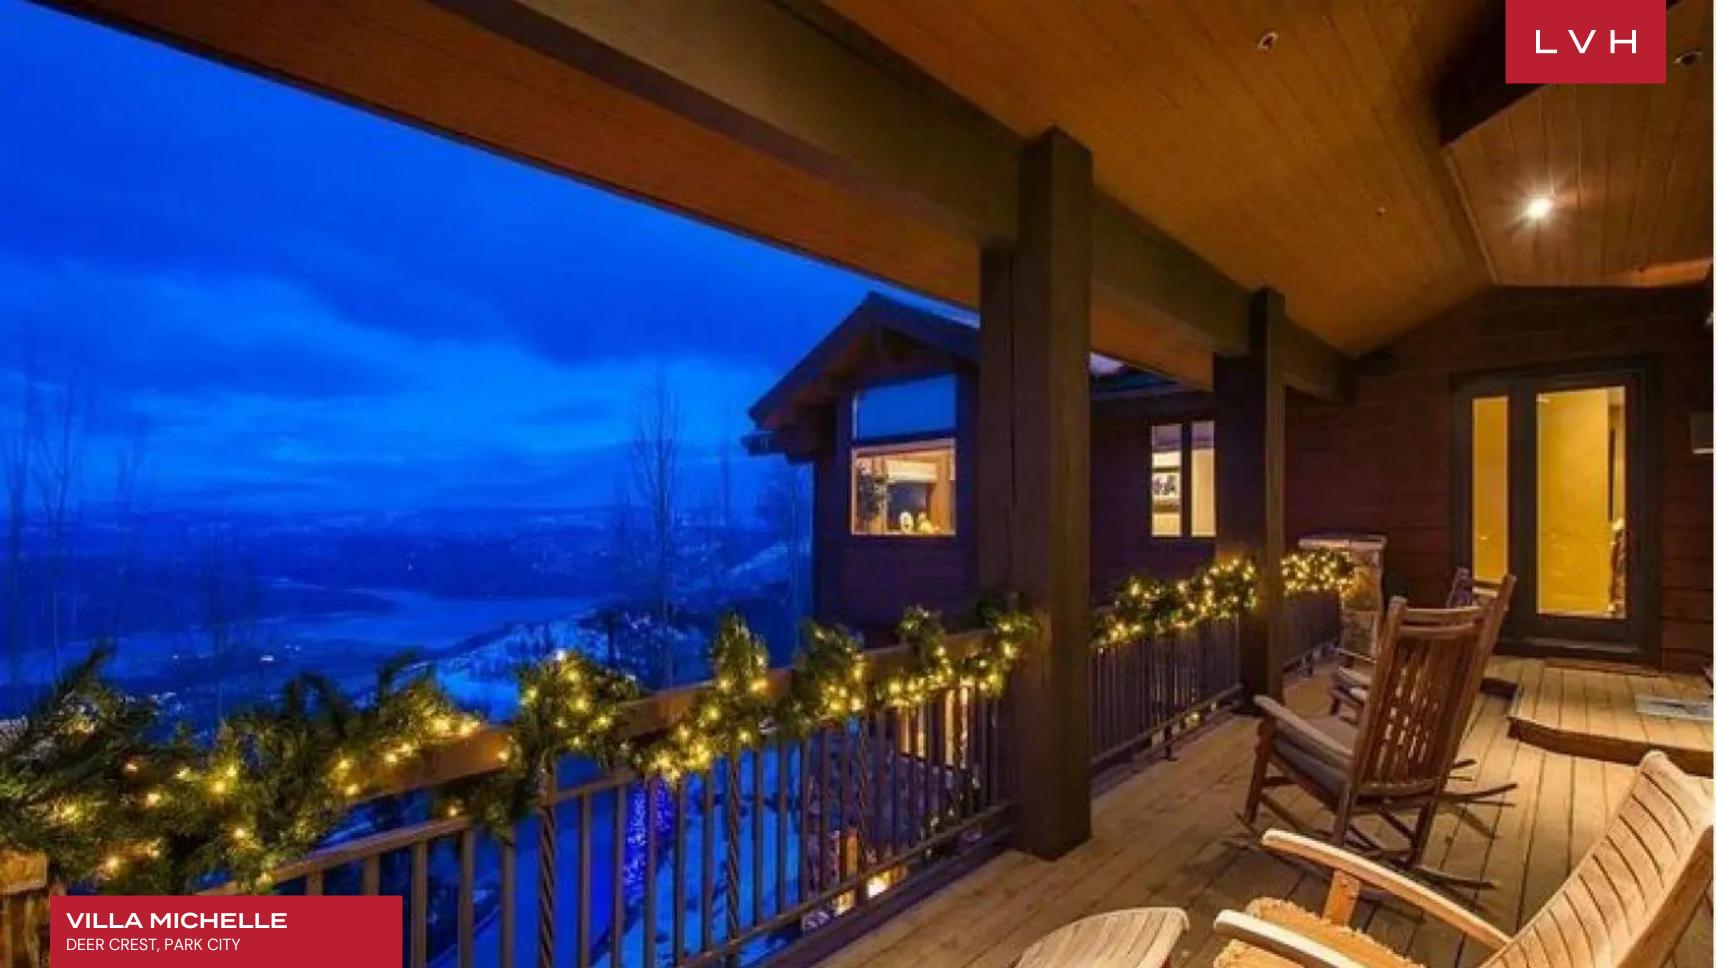

The deck presents a generous outdoor living and entertaining space where guests can enjoy soaking in the hot tub while taking in the uninterrupted vista from the deck, which has an outdoor dining table as well as a comfortable outdoor lounge seating area, and a grill for beautiful summer afternoons.