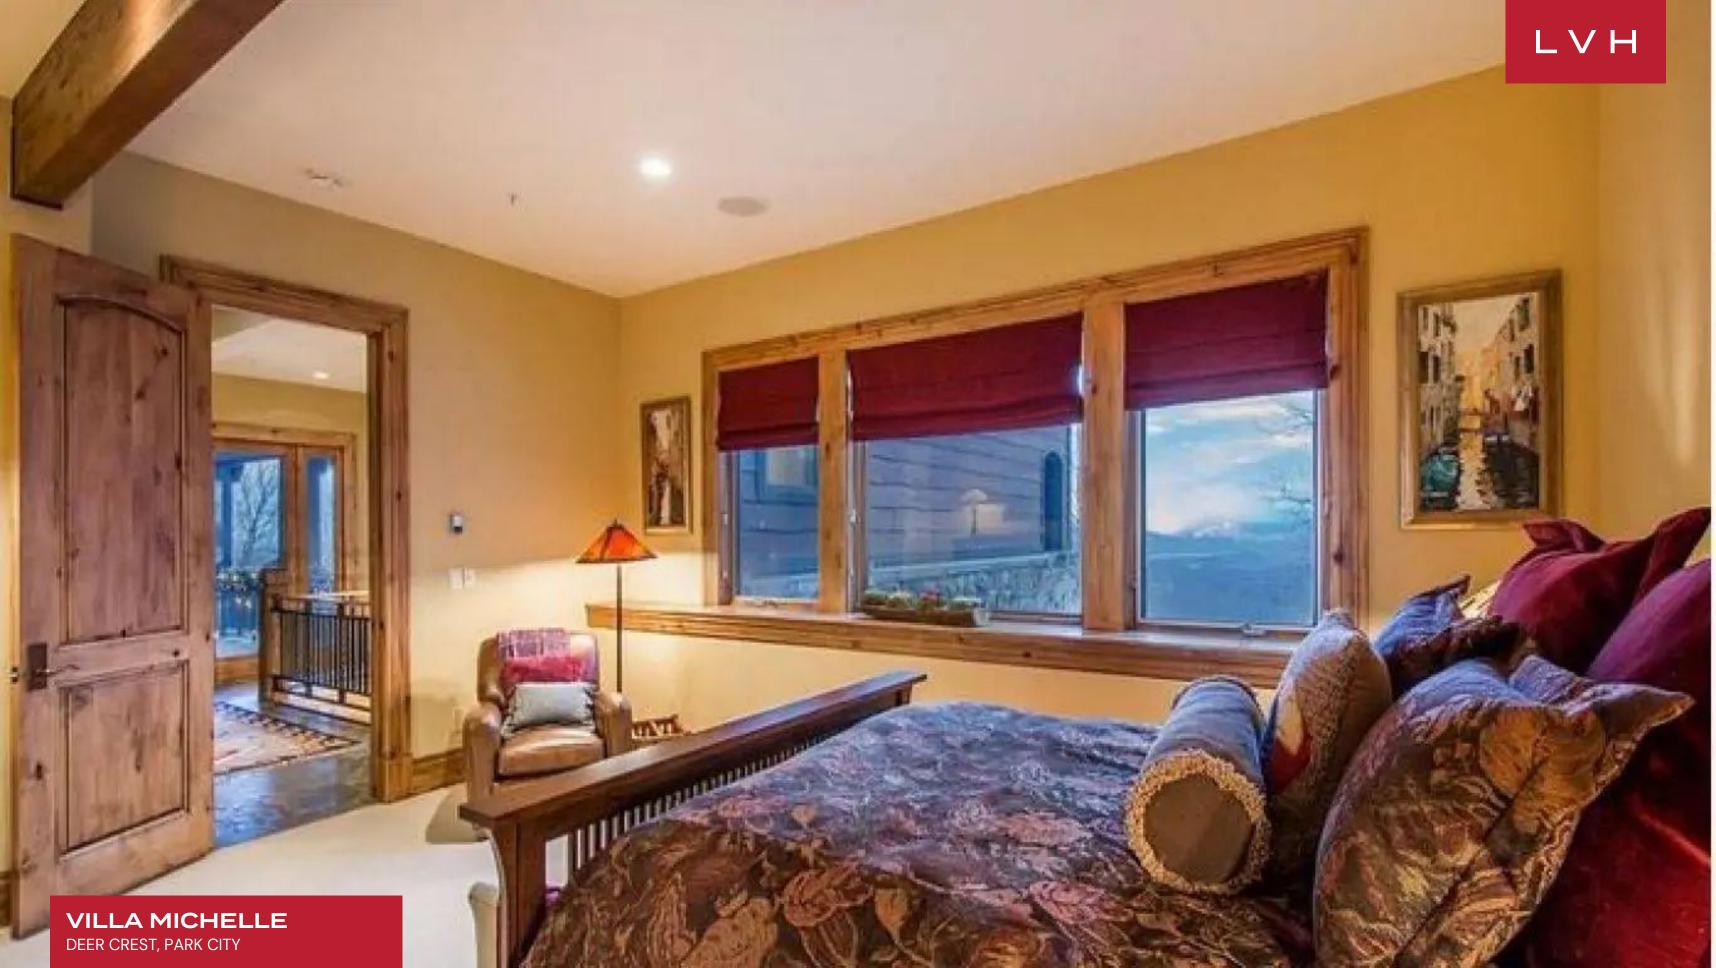

Spectacular interiors are a masterwork of Americana charm and frontier town rusticism. Dramatic vaulted interiors are clad with lovely stonework and native Utah timbers enveloping guests in a warm amber-hued embrace. Buxom riveted leather armchairs, ultra-plush upholstery, and decadent textiles convene around an ultra-cozy fireplace completing an idyllic snowed-in scene. An open-plan configuration is conceived for casual entertaining or lavish affairs, with a classy, great room complete with a custom stone fireplace overlooking spellbinding mountain surroundings. A modern gourmet kitchen brimming with provincial charm integrates functionality and style and has everything a connoisseur of fine living might desire. The formal dining area features a large dining table with a shimmering chandelier and accommodates up to ten. The plaza-level theater room is designed with an emphasis on entertaining. Test your billiards skills or serve cocktails from the wet bar in the ultimate game room. The house also features a spacious ski-prep room with custom ski lockers. Villa Michelle offers seven sumptuous bedrooms accommodating guests in total comfort, discretion, and elegance.