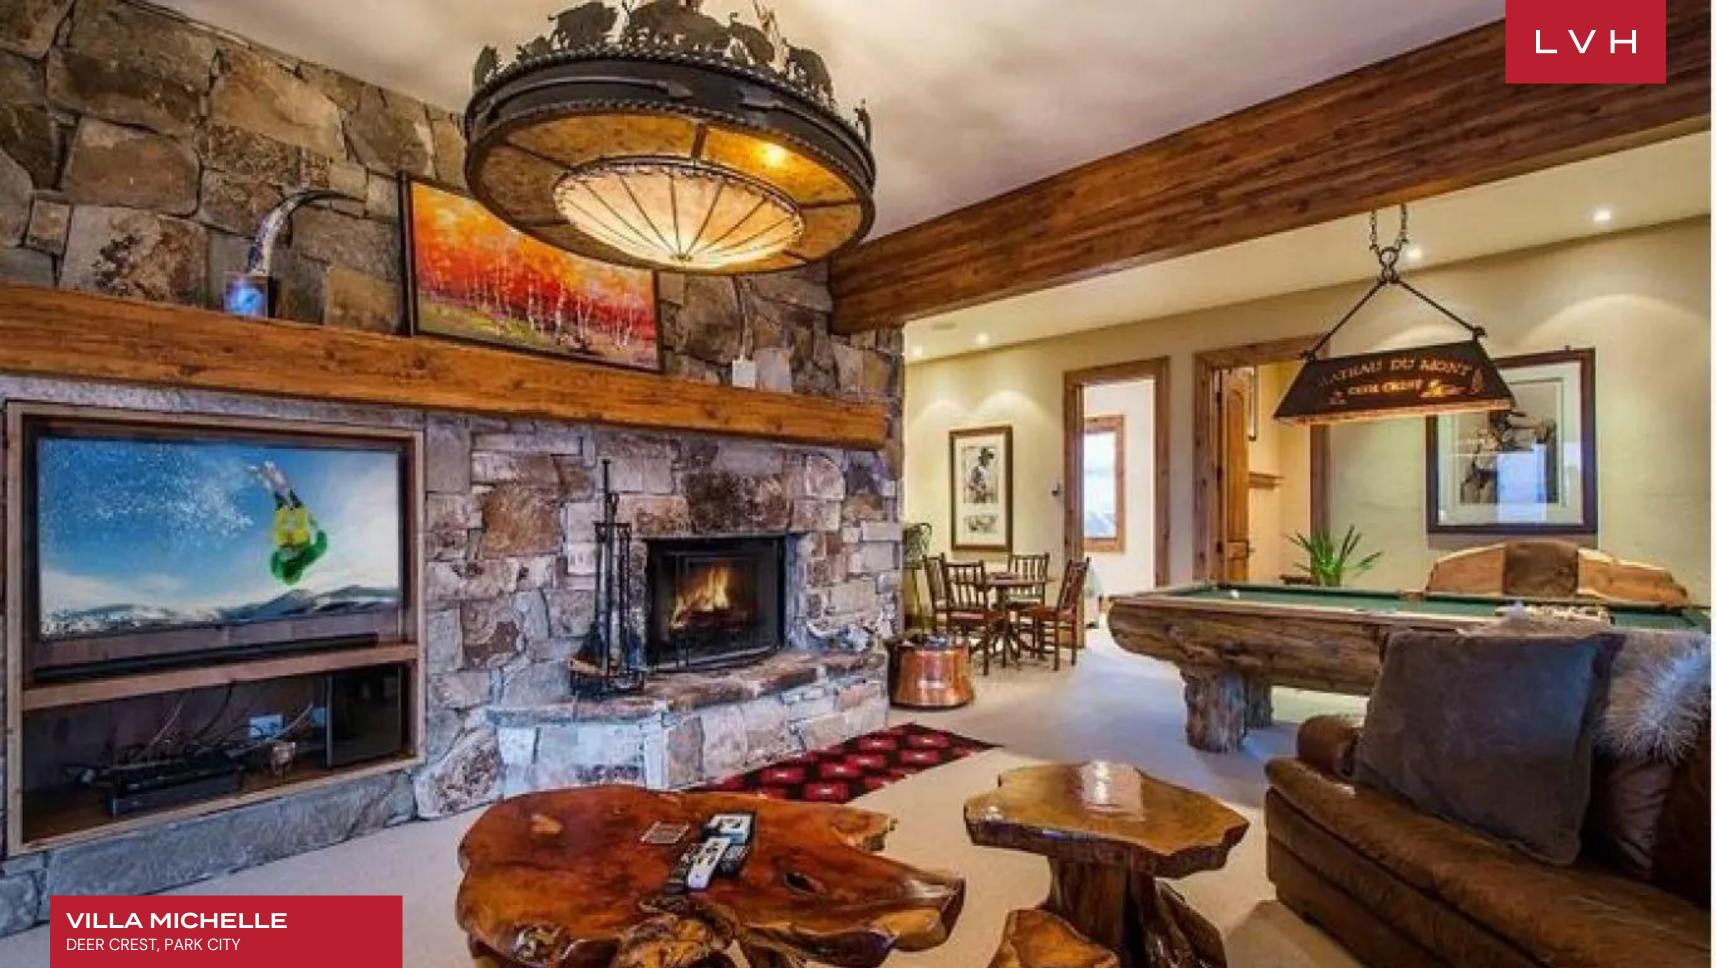

Spectacular interiors are a masterwork of Americana charm and frontier town rusticism. Dramatic vaulted interiors are clad with lovely stonework and native Utah timbers enveloping guests in a warm amber-hued embrace. Buxom riveted leather armchairs, ultra-plush upholstery, and decadent textiles convene around an ultra-cozy fireplace completing an idyllic snowed-in scene. An open-plan configuration is conceived for casual entertaining or lavish affairs, with a classy, great room complete with a custom stone fireplace overlooking spellbinding mountain surroundings. A modern gourmet kitchen brimming with provincial charm integrates functionality and style and has everything a connoisseur of fine living might desire. The formal dining area features a large dining table with a shimmering chandelier and accommodates up to ten. The plaza-level theater room is designed with an emphasis on entertaining. Test your billiards skills or serve cocktails from the wet bar in the ultimate game room. The house also features a spacious ski-prep room with custom ski lockers. Villa Michelle offers seven sumptuous bedrooms accommodating guests in total comfort, discretion, and elegance.