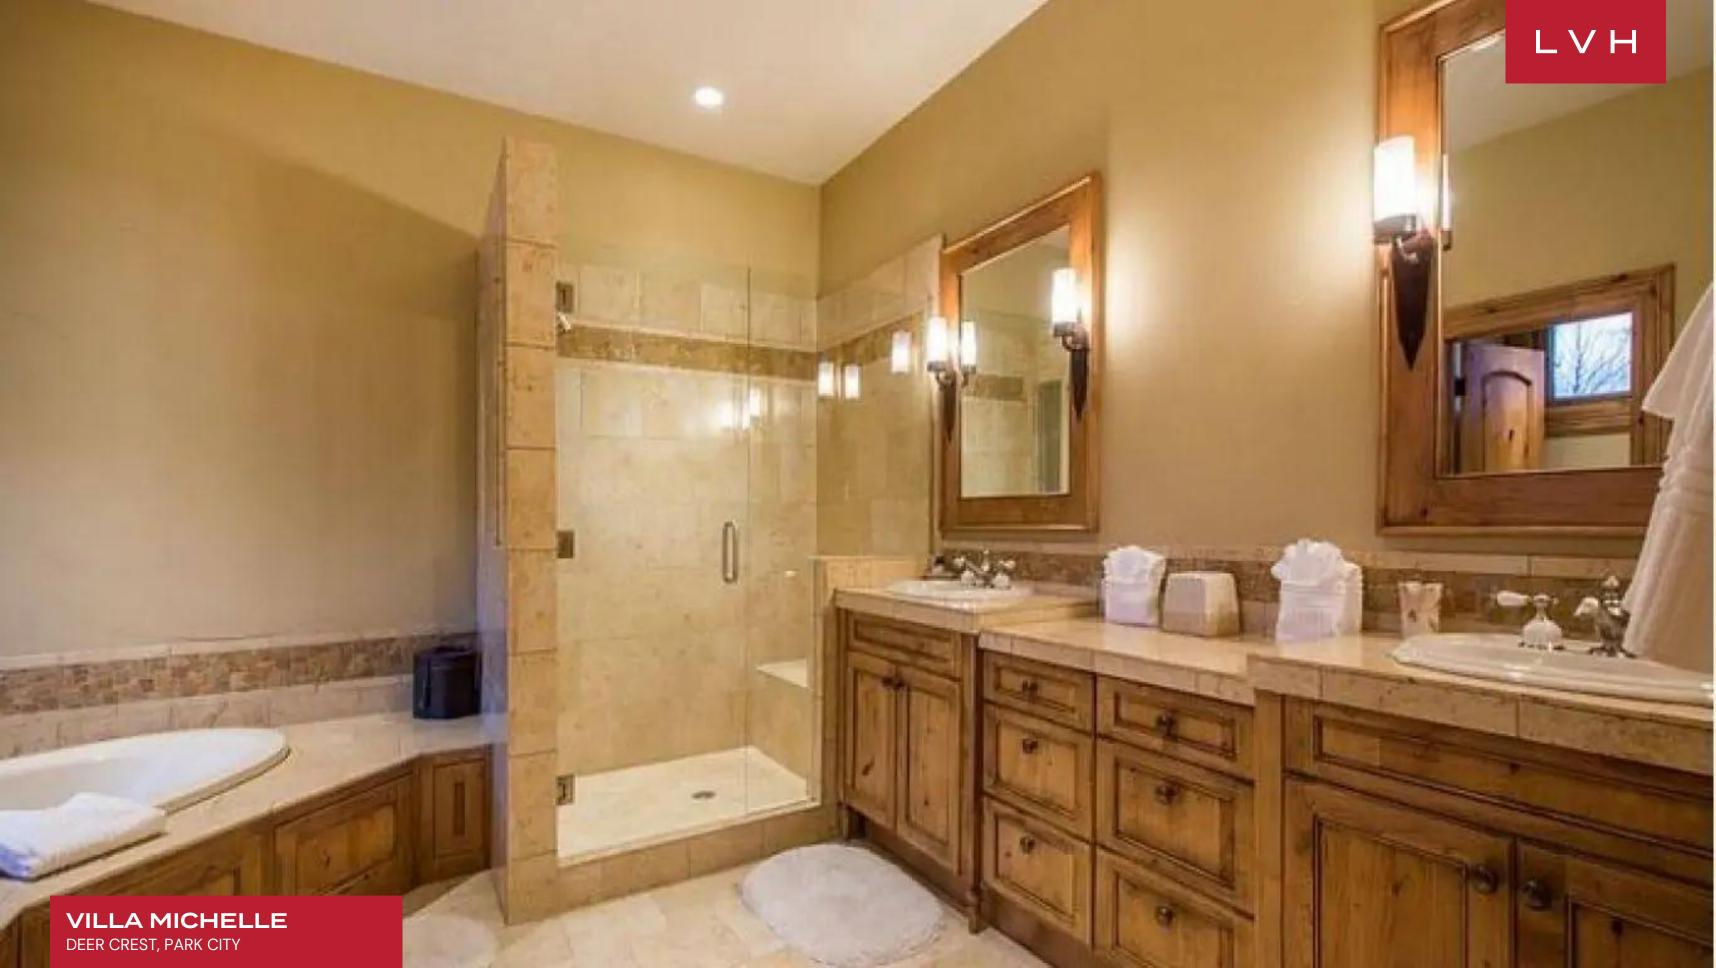

Spectacular interiors are a masterwork of Americana charm and frontier town rusticism. Dramatic vaulted interiors are clad with lovely stonework and native Utah timbers enveloping guests in a warm amber-hued embrace. Buxom riveted leather armchairs, ultra-plush upholstery, and decadent textiles convene around an ultra-cozy fireplace completing an idyllic snowed-in scene. An open-plan configuration is conceived for casual entertaining or lavish affairs, with a classy, great room complete with a custom stone fireplace overlooking spellbinding mountain surroundings. A modern gourmet kitchen brimming with provincial charm integrates functionality and style and has everything a connoisseur of fine living might desire. The formal dining area features a large dining table with a shimmering chandelier and accommodates up to ten. The plaza-level theater room is designed with an emphasis on entertaining. Test your billiards skills or serve cocktails from the wet bar in the ultimate game room. The house also features a spacious ski-prep room with custom ski lockers. Villa Michelle offers seven sumptuous bedrooms accommodating guests in total comfort, discretion, and elegance.