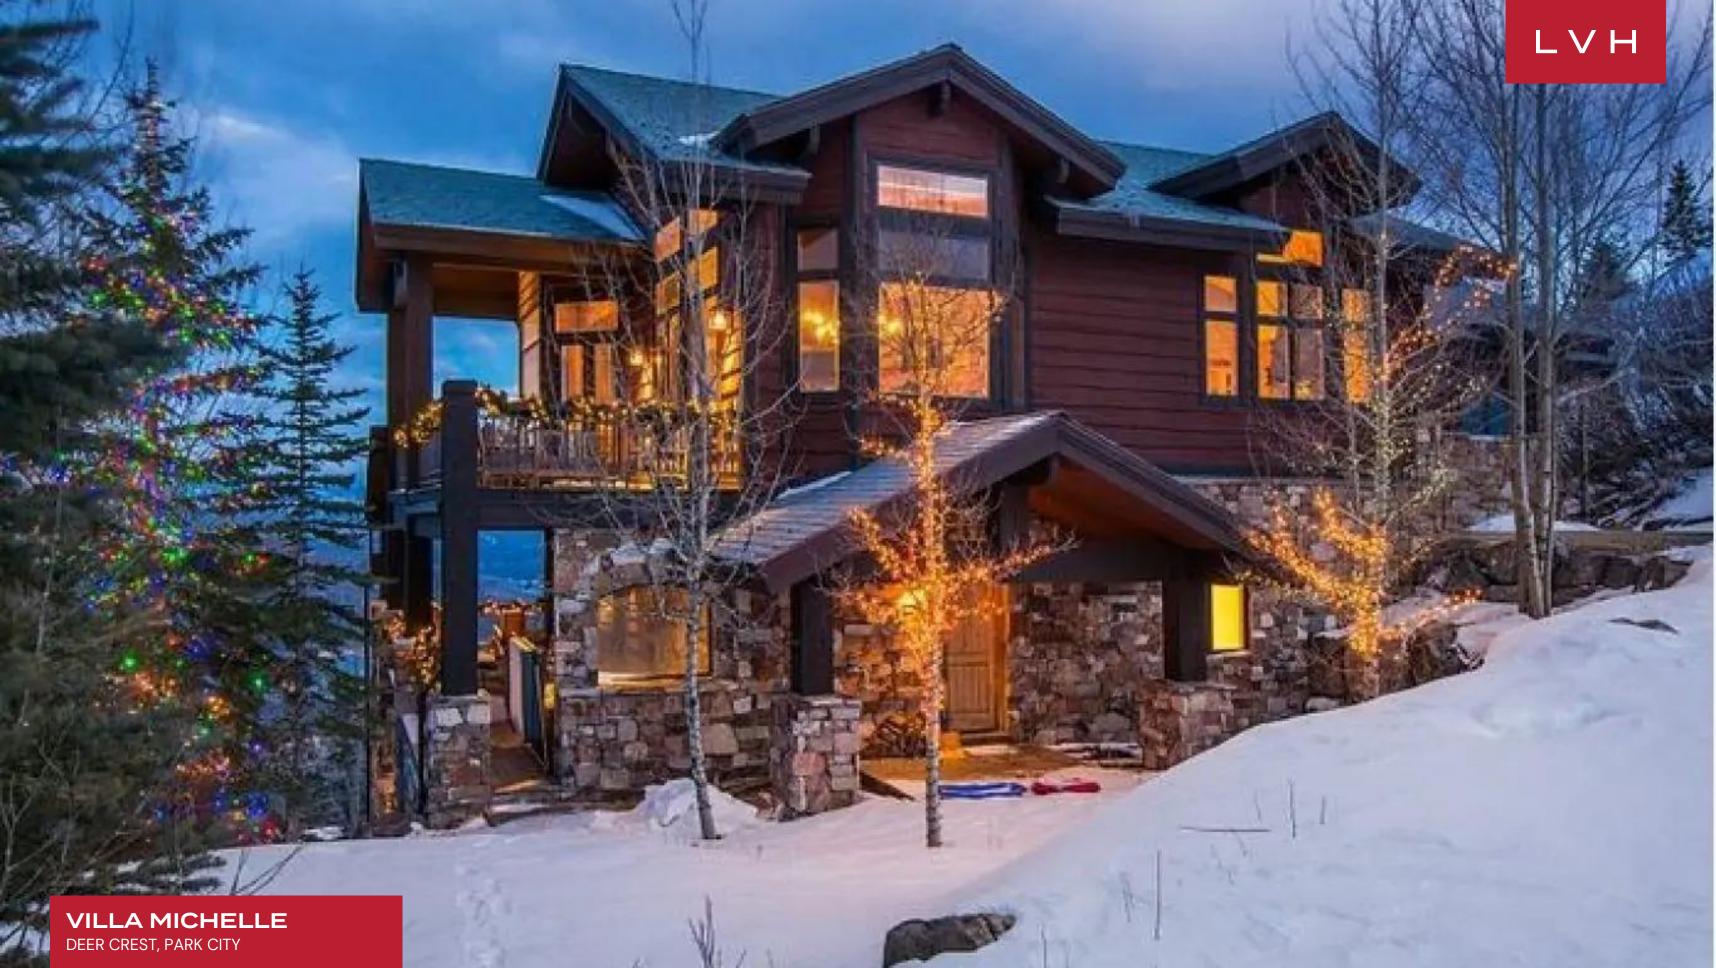

### VILLA MICHELLE

DEER CREST, PARK CITY

Villa Michelle is an exceptional mountain residence that combines classic and contemporary. Claiming Deer Crest's most coveted ski-in ski-out location, this Villa assures total seclusion and privacy. An exceptional luxury getaway beckons in a luxury home reflective of awe-inspiring mountain surroundings, complete with a stunning stone and timber exterior.

Spectacular interiors are a masterwork of Americana charm and frontier town rusticism. Dramatic vaulted interiors are clad with lovely stonework and native Utah timbers enveloping guests in a warm amber-hued embrace. Buxom riveted leather armchairs, ultra-plush upholstery, and decadent textiles convene around an ultra-cozy fireplace completing an idyllic snowed-in scene. An open-plan configuration is conceived for casual entertaining or lavish affairs, with a classy, great room complete with a custom stone fireplace overlooking spellbinding mountain surroundings. A modern gourmet kitchen brimming with provincial charm integrates functionality and style and has everything a connoisseur of fine living might desire. The formal dining area features a large dining table with a shimmering chandelier and accommodates up to ten. The plaza-level theater room is designed with an emphasis on entertaining. Test your billiards skills or serve cocktails from the wet bar in the ultimate game room. The house also features a spacious ski-prep room with custom ski lockers. Villa Michelle offers seven sumptuous bedrooms accommodating guests in total comfort, discretion, and elegance.