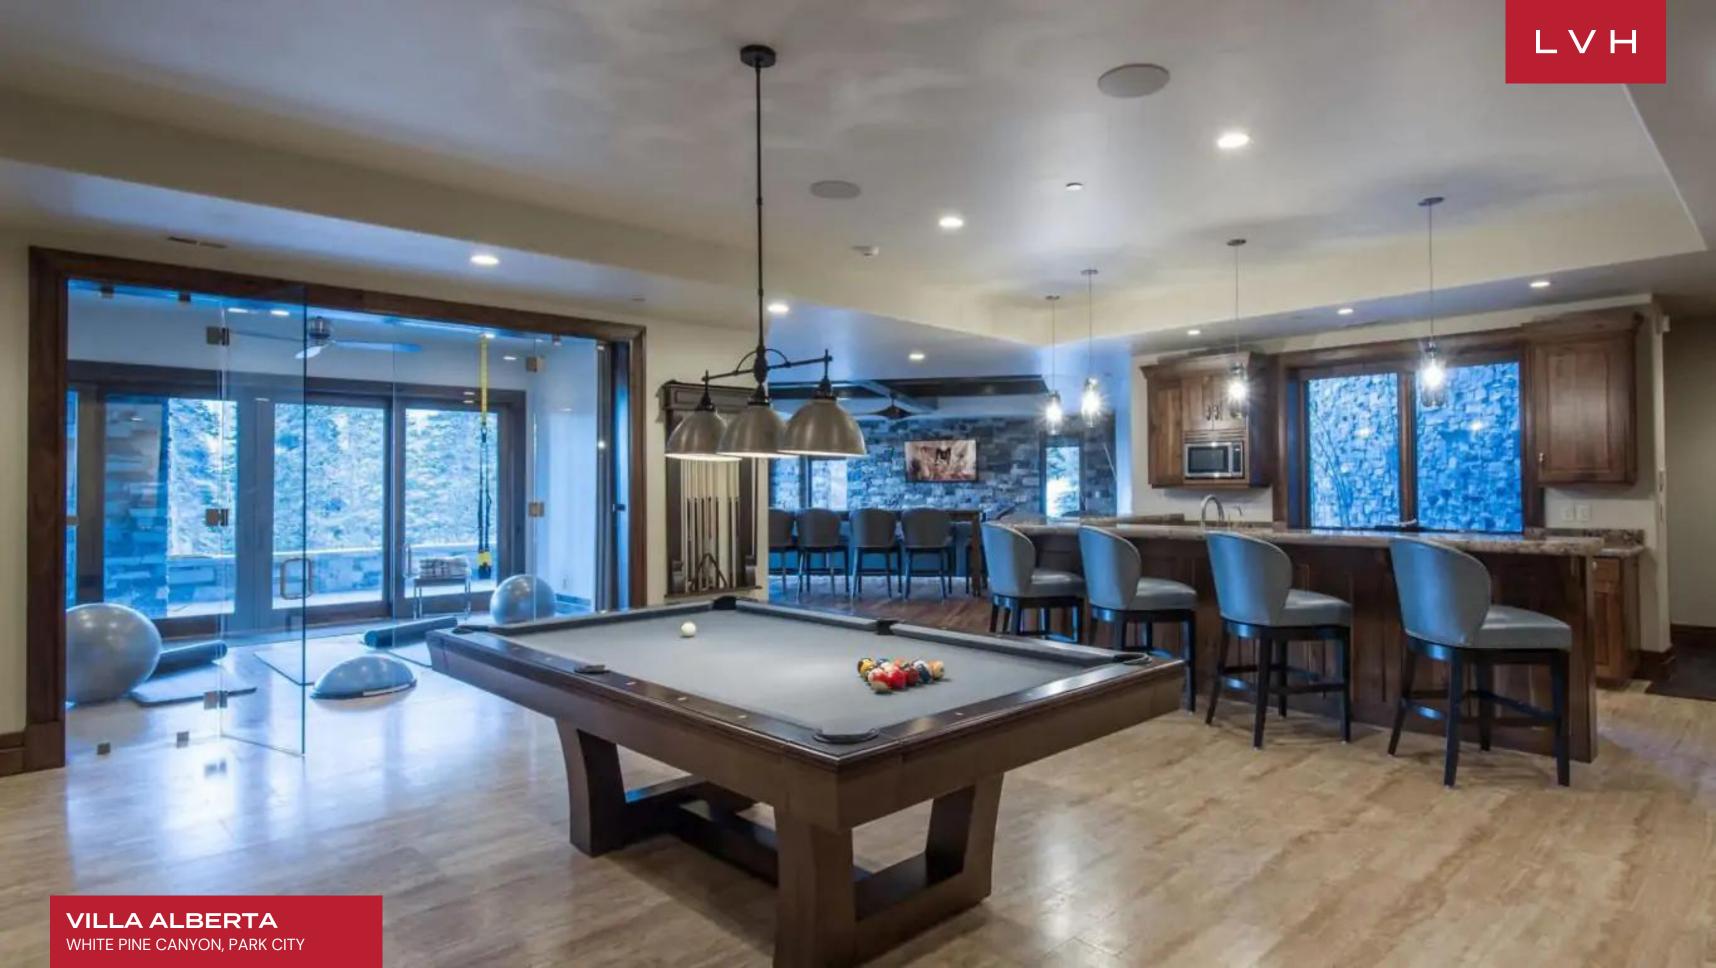

Spellbinding interiors present a unique fusion of contemporary chic elegance and bold luxury ski-lodge comforts. A voluminous great room is embraced by a diversity of native timbers, while floor-to-ceiling windows douse the home in larger-than-life alpine vistas. Villa Alberta was designed to take full advantage of the 12,000 square feet of luxury living spaces, with seven bedrooms and eight and a half bathrooms. The front-page-ready great room brims with an alluring seating room and a large wood-burning hearth, presenting a fantastic setting for casual get-togethers or lavish affairs. The open and inviting floor plan flows into the dining room. Seven sumptuous bedrooms accommodate fourteen adults and four kids in total comfort, discretion, and elegance. The kitchen is a true chef's delight featuring all modern appliances. Take the elevator to the lower level, where you will find the home theater room. The family will love the large recreational room with a billiards table, full wet bar, kitchenette, lounging area with a large flat-screen TV, and a yoga studio with heated floors.