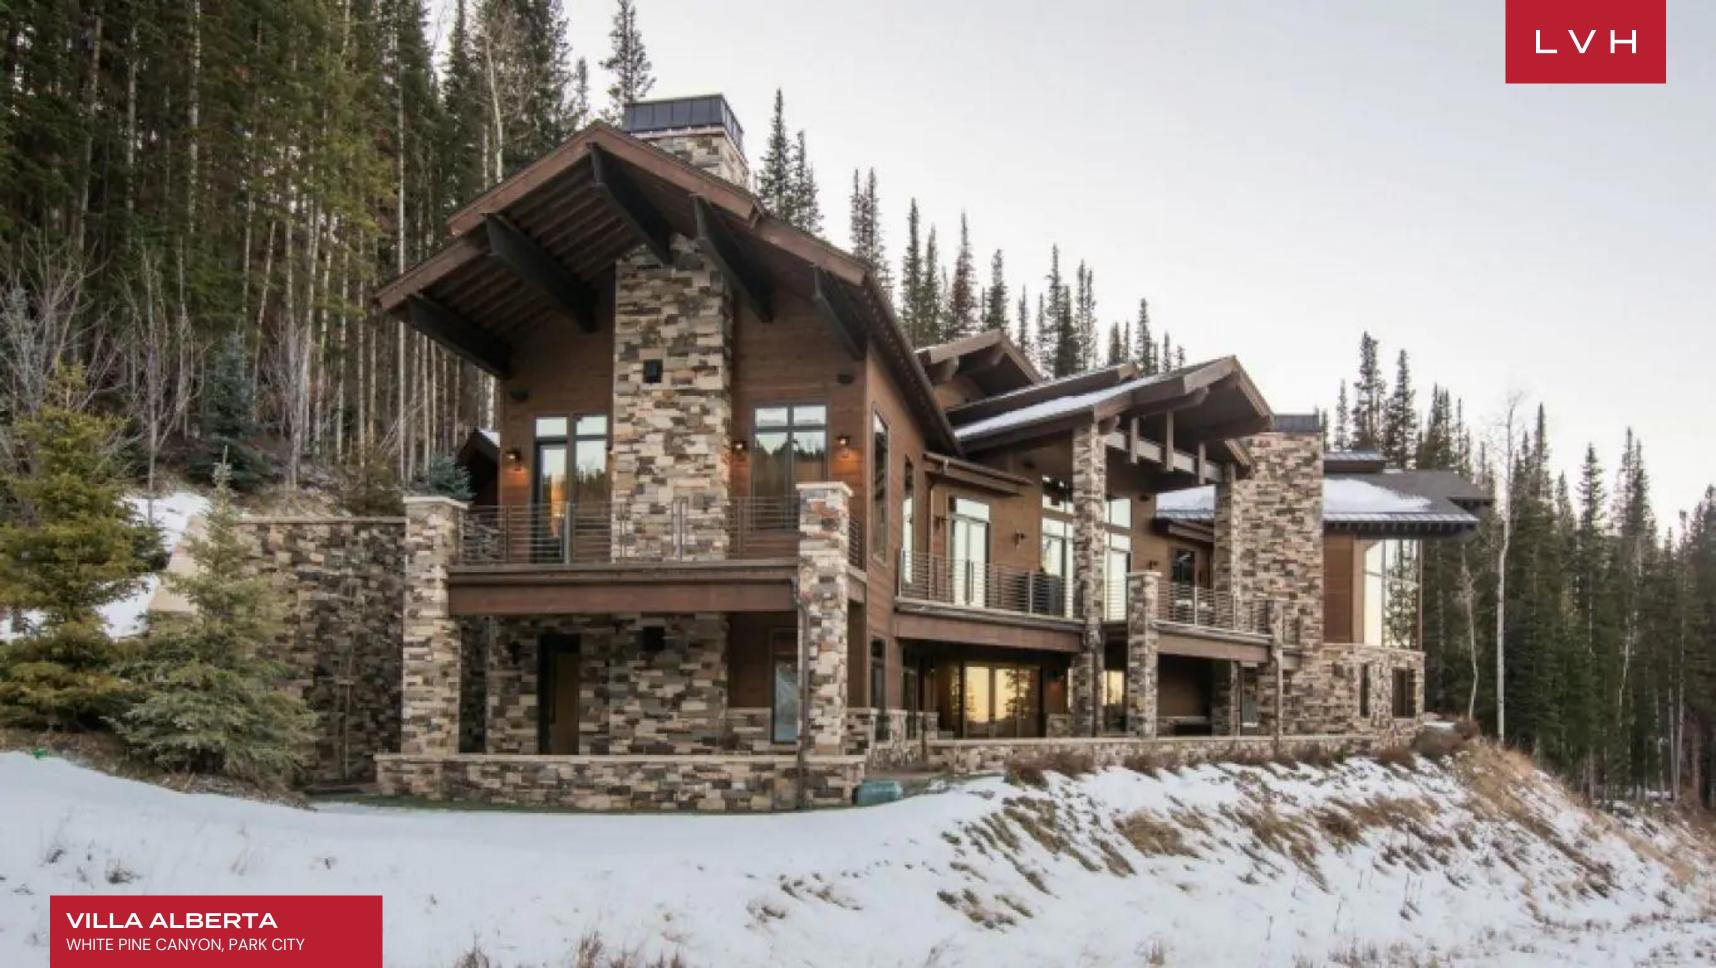

### VILLA ALBERTA

#### WHITE PINE CANYON, PARK CITY

LVH

Villa Alberta is a fantastic home located in the gated Colony community in White Pine Canyon. An enchanting woodland setting delivers excellent ski-in and ski-out access and otherworldly discretion. Utah's most coveted residential community claims thousands of acres of pristine alpine terrain, presenting a fantastic retreat for those seeking to reconnect with or conquer the elements.

Spellbinding interiors present a unique fusion of contemporary chic elegance and bold luxury ski-lodge comforts. A voluminous great room is embraced by a diversity of native timbers, while floor-to-ceiling windows douse the home in larger-than-life alpine vistas. Villa Alberta was designed to take full advantage of the 12,000 square feet of luxury living spaces, with seven bedrooms and eight and a half bathrooms. The front-page-ready great room brims with an alluring seating room and a large wood-burning hearth, presenting a fantastic setting for casual get-togethers or lavish affairs. The open and inviting floor plan flows into the dining room. Seven sumptuous bedrooms accommodate fourteen adults and four kids in total comfort, discretion, and elegance. The kitchen is a true chef's delight featuring all modern appliances. Take the elevator to the lower level, where you will find the home theater room. The family will love the large recreational room with a billiards table, full wet bar, kitchenette, lounging area with a large flat-screen TV, and a yoga studio with heated floors.