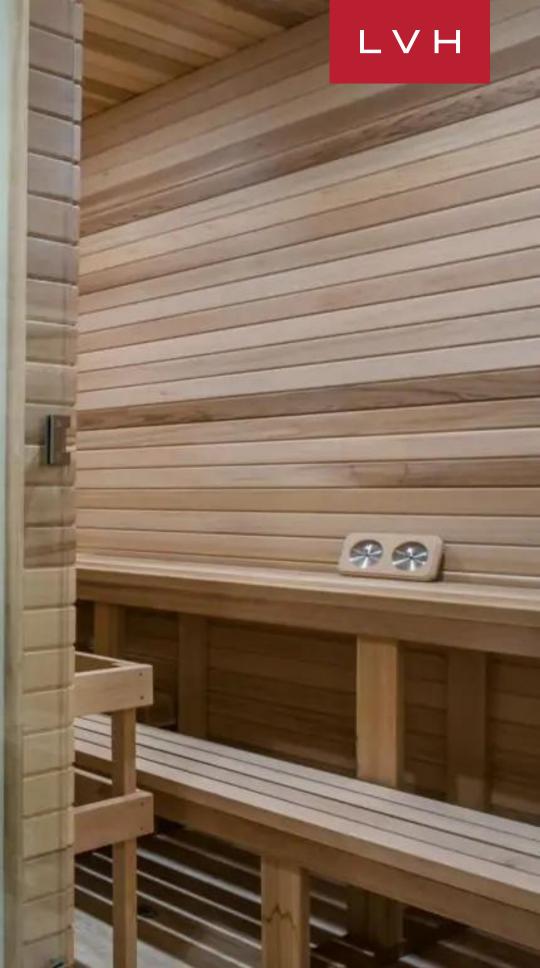

#### INTERIOR

- Air Conditioning
- Bar
- Cable, Satellite or Smart TV
- Home Theater
- Dining Room
- Fireplace
- Hammam
- Laundry
- Home Office
- Private Elevator
- Sauna