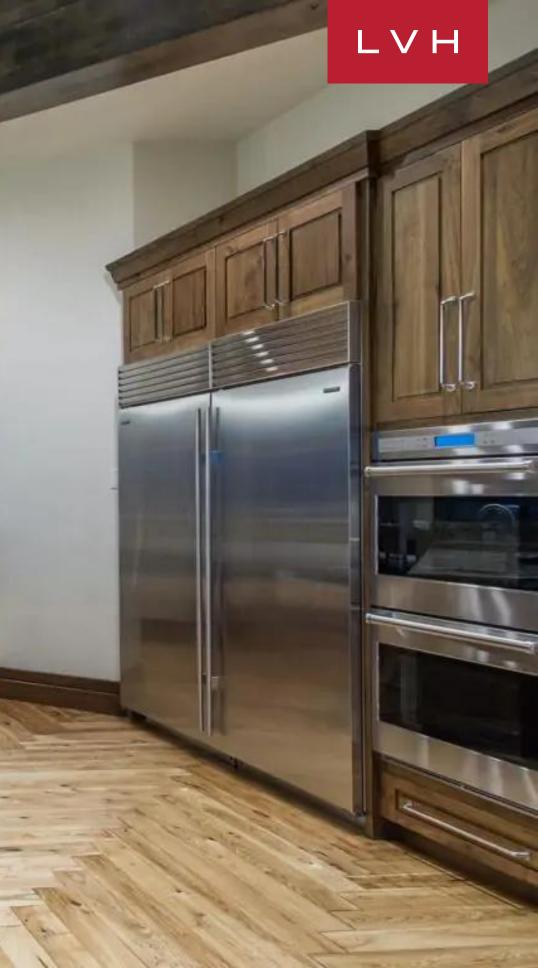

Spellbinding interiors present a unique fusion of contemporary chic elegance and bold luxury ski-lodge comforts. A voluminous great room is embraced by a diversity of native timbers, while floor-to-ceiling windows douse the home in larger-than-life alpine vistas. Villa Alberta was designed to take full advantage of the 12,000 square feet of luxury living spaces, with seven bedrooms and eight and a half bathrooms. The front-page-ready great room brims with an alluring seating room and a large wood-burning hearth, presenting a fantastic setting for casual get-togethers or lavish affairs. The open and inviting floor plan flows into the dining room. Seven sumptuous bedrooms accommodate fourteen adults and four kids in total comfort, discretion, and elegance. The kitchen is a true chef's delight featuring all modern appliances. Take the elevator to the lower level, where you will find the home theater room. The family will love the large recreational room with a billiards table, full wet bar, kitchenette, lounging area with a large flat-screen TV, and a yoga studio with heated floors.