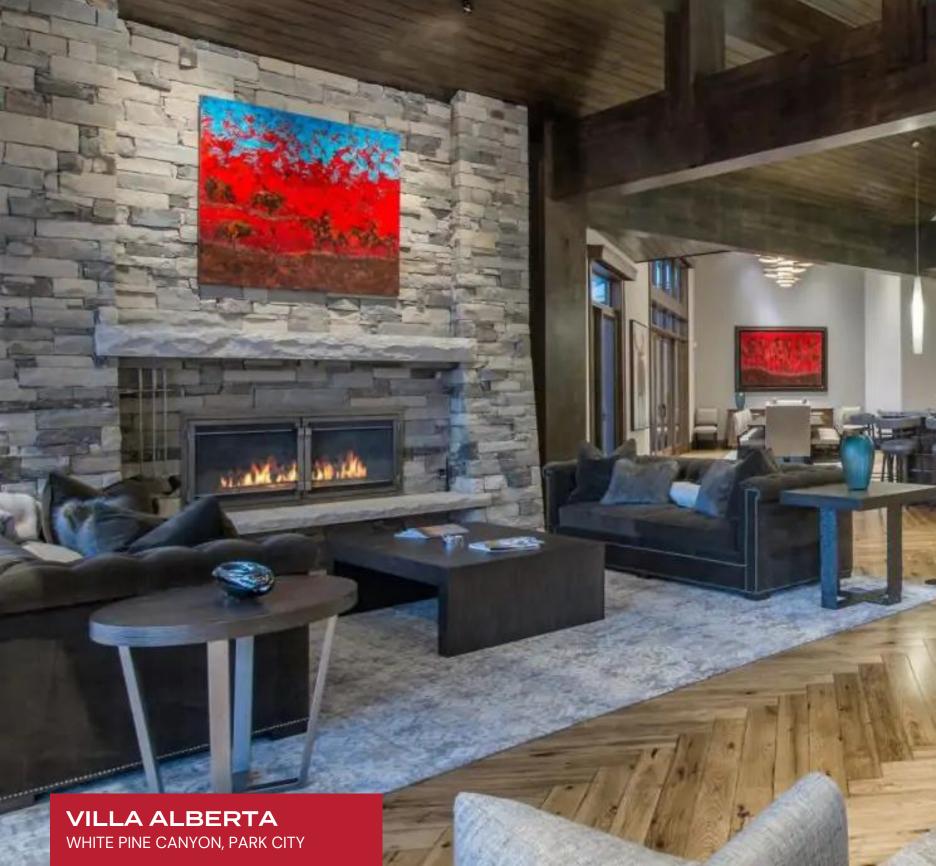

### VILLA ALBERTA

#### WHITE PINE CANYON, PARK CITY

LVH

Villa Alberta is a fantastic home located in the gated Colony community in White Pine Canyon. An enchanting woodland setting delivers excellent ski-in and ski-out access and otherworldly discretion. Utah's most coveted residential community claims thousands of acres of pristine alpine terrain, presenting a fantastic retreat for those seeking to reconnect with or conquer the elements.

Spellbinding interiors present a unique fusion of contemporary chic elegance and bold luxury ski-lodge comforts. A voluminous great room is embraced by a diversity of native timbers, while floor-to-ceiling windows douse the home in larger-than-life alpine vistas. Villa Alberta was designed to take full advantage of the 12,000 square feet of luxury living spaces, with seven bedrooms and eight and a half bathrooms. The front-page-ready great room brims with an alluring seating room and a large wood-burning hearth, presenting a fantastic setting for casual get-togethers or lavish affairs. The open and inviting floor plan flows into the dining room. Seven sumptuous bedrooms accommodate fourteen adults and four kids in total comfort, discretion, and elegance. The kitchen is a true chef's delight featuring all modern appliances. Take the elevator to the lower level, where you will find the home theater room. The family will love the large recreational room with a billiards table, full wet bar, kitchenette, lounging area with a large flat-screen TV, and a yoga studio with heated floors.