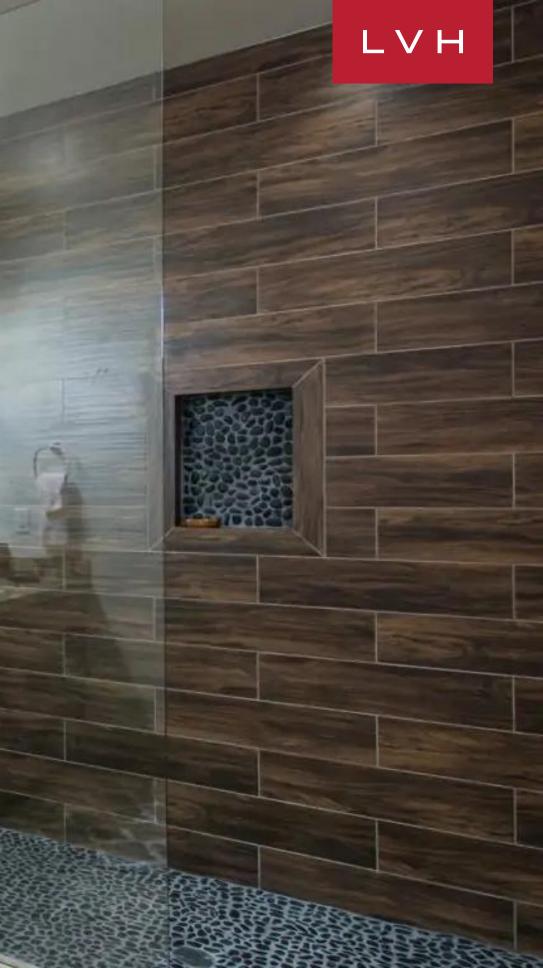

Spellbinding interiors present a unique fusion of contemporary chic elegance and bold luxury ski-lodge comforts. A voluminous great room is embraced by a diversity of native timbers, while floor-to-ceiling windows douse the home in larger-than-life alpine vistas. Villa Alberta was designed to take full advantage of the 12,000 square feet of luxury living spaces, with seven bedrooms and eight and a half bathrooms. The front-page-ready great room brims with an alluring seating room and a large wood-burning hearth, presenting a fantastic setting for casual get-togethers or lavish affairs. The open and inviting floor plan flows into the dining room. Seven sumptuous bedrooms accommodate fourteen adults and four kids in total comfort, discretion, and elegance. The kitchen is a true chef's delight featuring all modern appliances. Take the elevator to the lower level, where you will find the home theater room. The family will love the large recreational room with a billiards table, full wet bar, kitchenette, lounging area with a large flat-screen TV, and a yoga studio with heated floors.

#### INTERIOR

- Air Conditioning
- Bar
- Cable, Satellite or Smart TV
- Home Theater
- Dining Room
- Fireplace
- Hammam
- Laundry
- Home Office
- Private Elevator
- Sauna