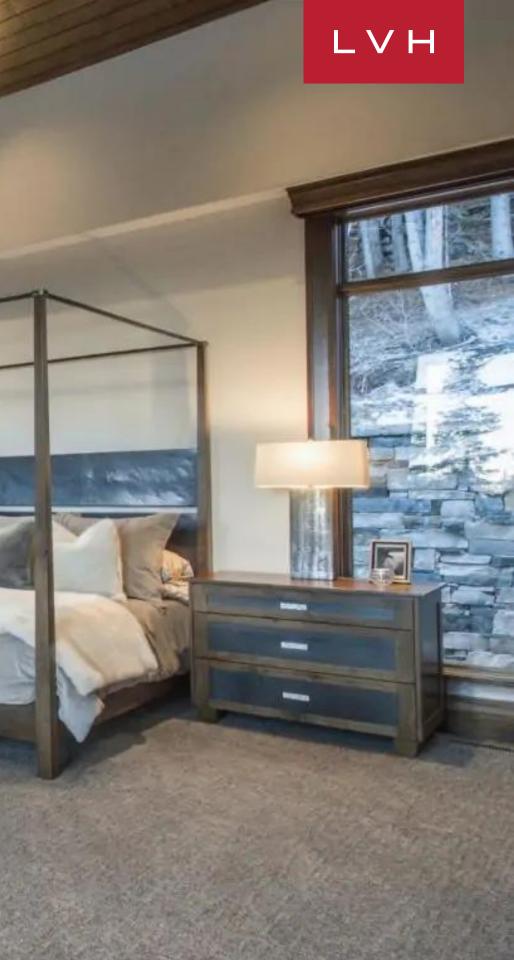

Spellbinding interiors present a unique fusion of contemporary chic elegance and bold luxury ski-lodge comforts. A voluminous great room is embraced by a diversity of native timbers, while floor-to-ceiling windows douse the home in larger-than-life alpine vistas. Villa Alberta was designed to take full advantage of the 12,000 square feet of luxury living spaces, with seven bedrooms and eight and a half bathrooms. The front-page-ready great room brims with an alluring seating room and a large wood-burning hearth, presenting a fantastic setting for casual get-togethers or lavish affairs. The open and inviting floor plan flows into the dining room. Seven sumptuous bedrooms accommodate fourteen adults and four kids in total comfort, discretion, and elegance. The kitchen is a true chef's delight featuring all modern appliances. Take the elevator to the lower level, where you will find the home theater room. The family will love the large recreational room with a billiards table, full wet bar, kitchenette, lounging area with a large flat-screen TV, and a yoga studio with heated floors.