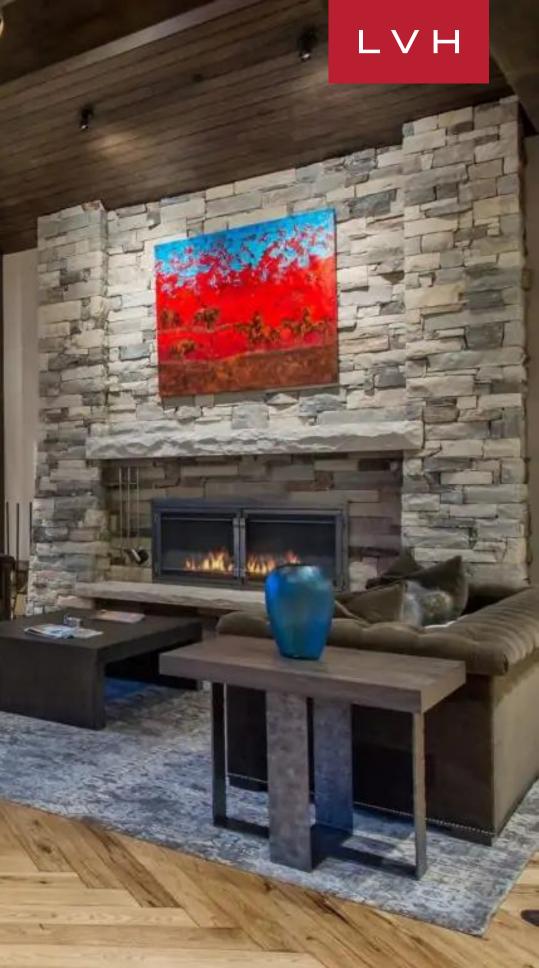

Spellbinding interiors present a unique fusion of contemporary chic elegance and bold luxury ski-lodge comforts. A voluminous great room is embraced by a diversity of native timbers, while floor-to-ceiling windows douse the home in larger-than-life alpine vistas. Villa Alberta was designed to take full advantage of the 12,000 square feet of luxury living spaces, with seven bedrooms and eight and a half bathrooms. The front-page-ready great room brims with an alluring seating room and a large wood-burning hearth, presenting a fantastic setting for casual get-togethers or lavish affairs. The open and inviting floor plan flows into the dining room. Seven sumptuous bedrooms accommodate fourteen adults and four kids in total comfort, discretion, and elegance. The kitchen is a true chef's delight featuring all modern appliances. Take the elevator to the lower level, where you will find the home theater room. The family will love the large recreational room with a billiards table, full wet bar, kitchenette, lounging area with a large flat-screen TV, and a yoga studio with heated floors.

#### INTERIOR

- Air Conditioning
- Bar
- Cable, Satellite or Smart TV
- Home Theater
- Dining Room
- Fireplace
- Hammam
- Laundry
- Home Office
- Private Elevator
- Sauna