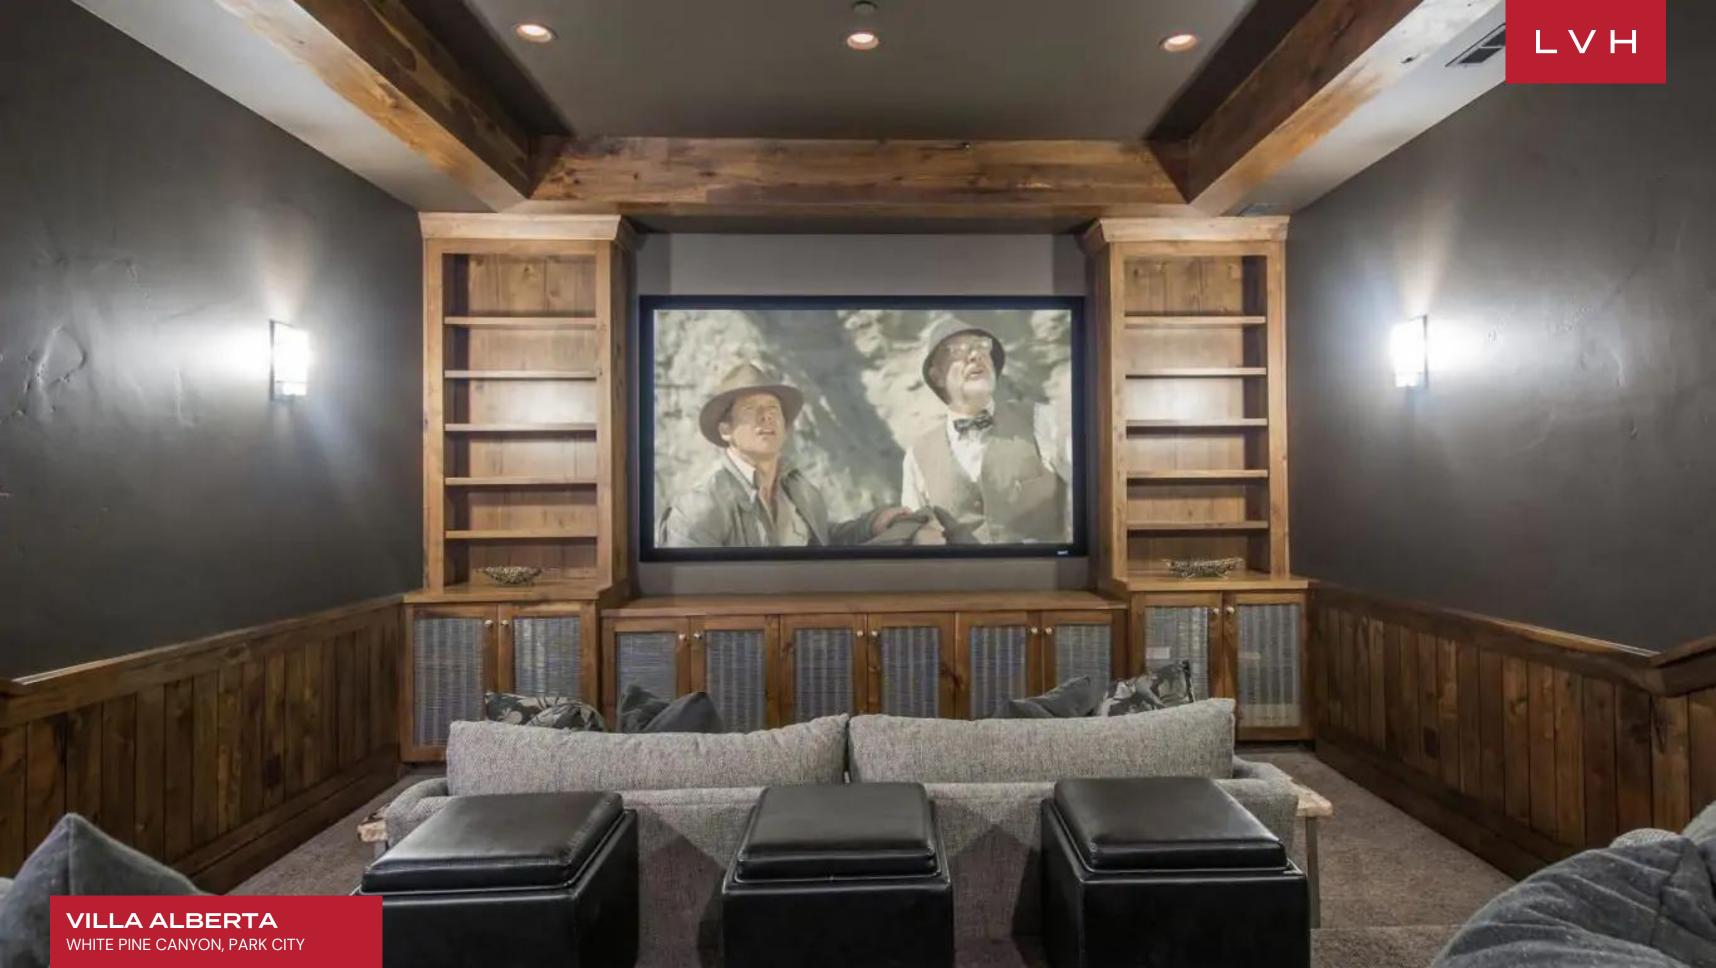

Spellbinding interiors present a unique fusion of contemporary chic elegance and bold luxury ski-lodge comforts. A voluminous great room is embraced by a diversity of native timbers, while floor-to-ceiling windows douse the home in larger-than-life alpine vistas. Villa Alberta was designed to take full advantage of the 12,000 square feet of luxury living spaces, with seven bedrooms and eight and a half bathrooms. The front-page-ready great room brims with an alluring seating room and a large wood-burning hearth, presenting a fantastic setting for casual get-togethers or lavish affairs. The open and inviting floor plan flows into the dining room. Seven sumptuous bedrooms accommodate fourteen adults and four kids in total comfort, discretion, and elegance. The kitchen is a true chef's delight featuring all modern appliances. Take the elevator to the lower level, where you will find the home theater room. The family will love the large recreational room with a billiards table, full wet bar, kitchenette, lounging area with a large flat-screen TV, and a yoga studio with heated floors.

#### INTERIOR

- Air Conditioning
- Bar
- Cable, Satellite or Smart TV
- Home Theater
- Dining Room
- Fireplace
- Hammam
- Laundry
- Home Office
- Private Elevator
- Sauna