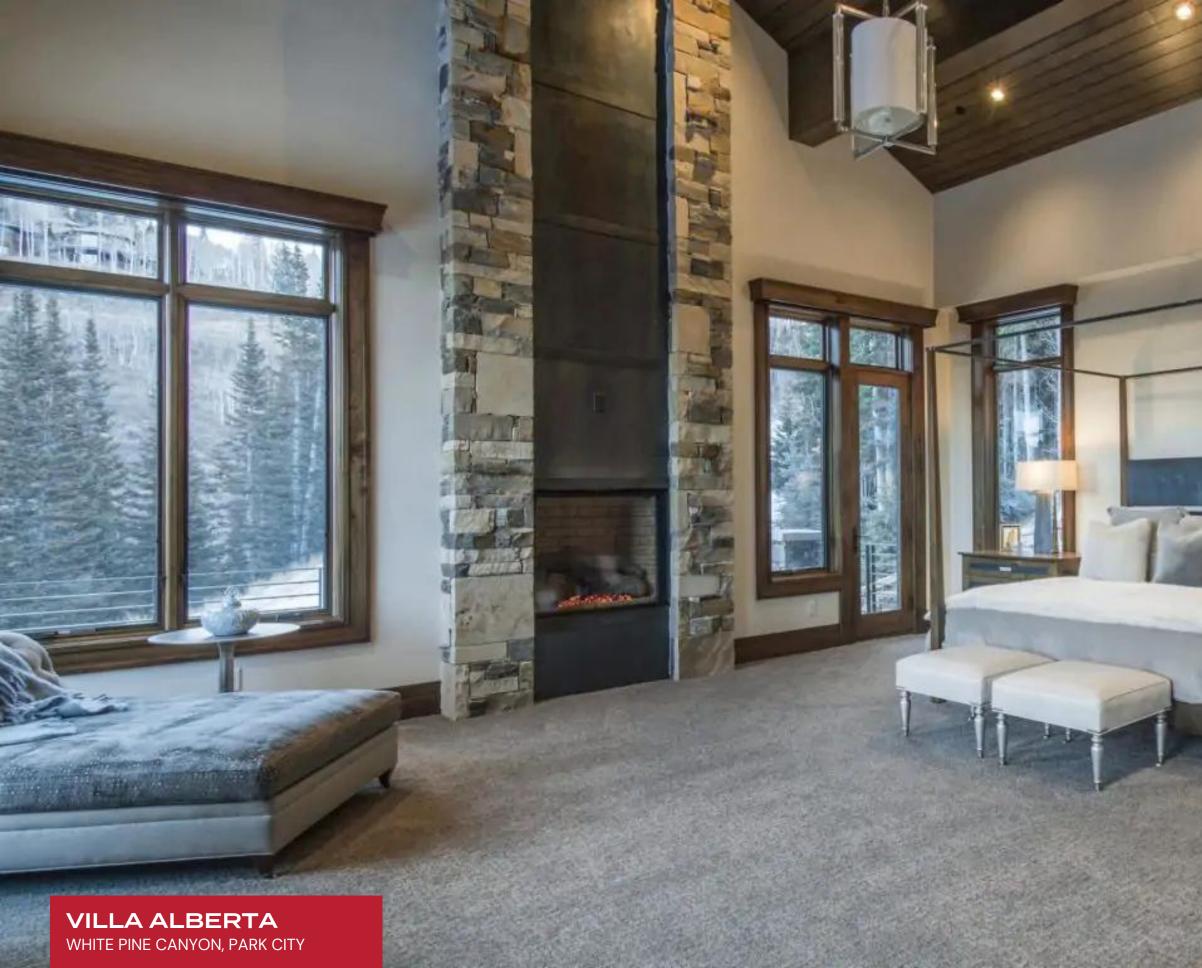

### VILLA ALBERTA

#### WHITE PINE CANYON, PARK CITY

LVH

Villa Alberta is a fantastic home located in the gated Colony community in White Pine Canyon. An enchanting woodland setting delivers excellent ski-in and ski-out access and otherworldly discretion. Utah's most coveted residential community claims thousands of acres of pristine alpine terrain, presenting a fantastic retreat for those seeking to reconnect with or conquer the elements.

Spellbinding interiors present a unique fusion of contemporary chic elegance and bold luxury ski-lodge comforts. A voluminous great room is embraced by a diversity of native timbers, while floor-to-ceiling windows douse the home in larger-than-life alpine vistas. Villa Alberta was designed to take full advantage of the 12,000 square feet of luxury living spaces, with seven bedrooms and eight and a half bathrooms. The front-page-ready great room brims with an alluring seating room and a large wood-burning hearth, presenting a fantastic setting for casual get-togethers or lavish affairs. The open and inviting floor plan flows into the dining room. Seven sumptuous bedrooms accommodate fourteen adults and four kids in total comfort, discretion, and elegance. The kitchen is a true chef's delight featuring all modern appliances. Take the elevator to the lower level, where you will find the home theater room. The family will love the large recreational room with a billiards table, full wet bar, kitchenette, lounging area with a large flat-screen TV, and a yoga studio with heated floors.