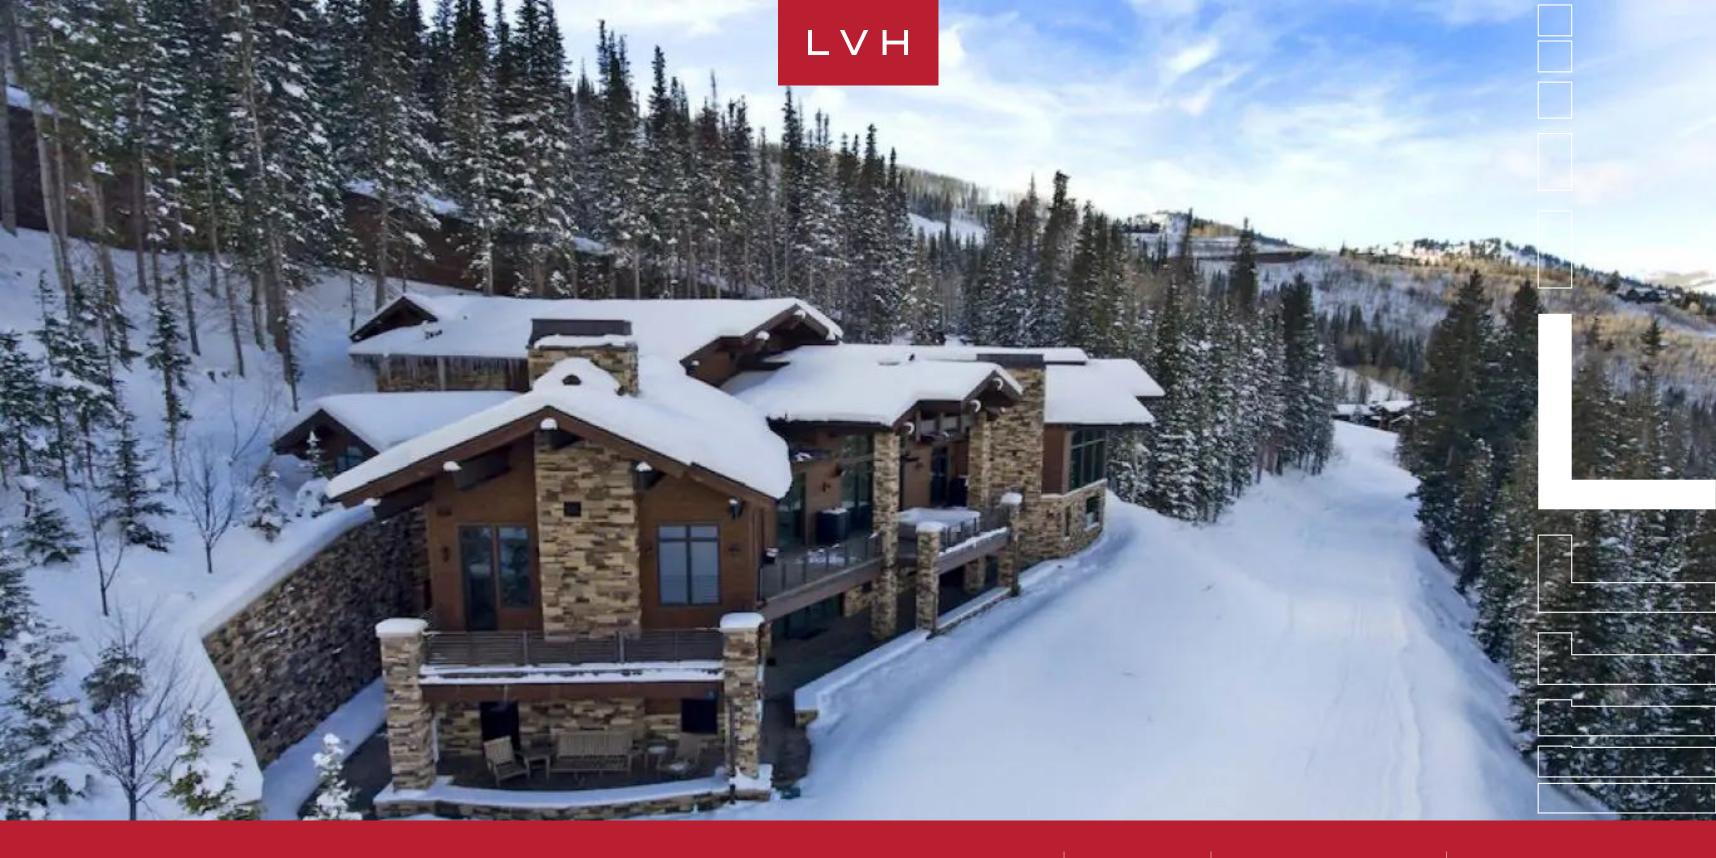

### VILLA ALBERTA

#### WHITE PINE CANYON, PARK CITY

LVH

Villa Alberta is a fantastic home located in the gated Colony community in White Pine Canyon. An enchanting woodland setting delivers excellent ski-in and ski-out access and otherworldly discretion. Utah's most coveted residential community claims thousands of acres of pristine alpine terrain, presenting a fantastic retreat for those seeking to reconnect with or conquer the elements.

Spellbinding interiors present a unique fusion of contemporary chic elegance and bold luxury ski-lodge comforts. A voluminous great room is embraced by a diversity of native timbers, while floor-to-ceiling windows douse the home in larger-than-life alpine vistas. Villa Alberta was designed to take full advantage of the 12,000 square feet of luxury living spaces, with seven bedrooms and eight and a half bathrooms. The front-page-ready great room brims with an alluring seating room and a large wood-burning hearth, presenting a fantastic setting for casual get-togethers or lavish affairs. The open and inviting floor plan flows into the dining room. Seven sumptuous bedrooms accommodate fourteen adults and four kids in total comfort, discretion, and elegance. The kitchen is a true chef's delight featuring all modern appliances. Take the elevator to the lower level, where you will find the home theater room. The family will love the large recreational room with a billiards table, full wet bar, kitchenette, lounging area with a large flat-screen TV, and a yoga studio with heated floors.