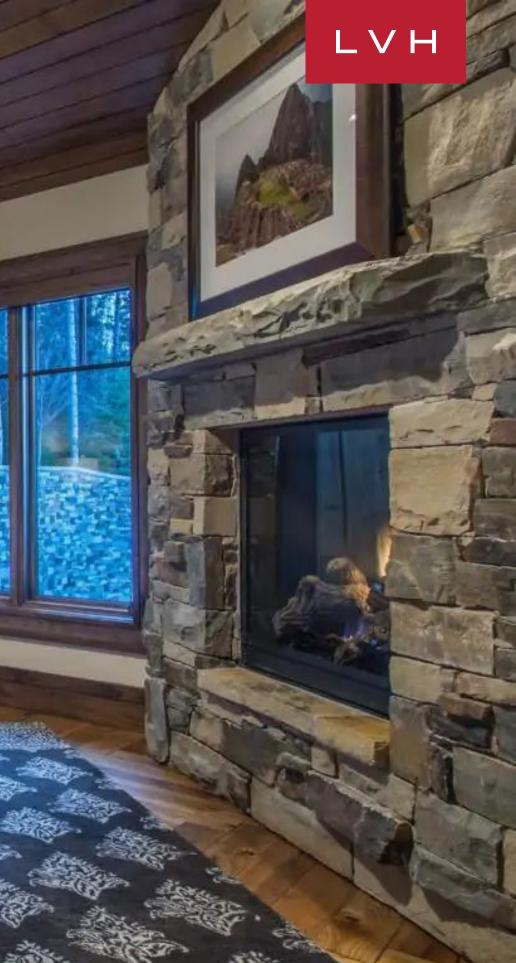

Spellbinding interiors present a unique fusion of contemporary chic elegance and bold luxury ski-lodge comforts. A voluminous great room is embraced by a diversity of native timbers, while floor-to-ceiling windows douse the home in larger-than-life alpine vistas. Villa Alberta was designed to take full advantage of the 12,000 square feet of luxury living spaces, with seven bedrooms and eight and a half bathrooms. The front-page-ready great room brims with an alluring seating room and a large wood-burning hearth, presenting a fantastic setting for casual get-togethers or lavish affairs. The open and inviting floor plan flows into the dining room. Seven sumptuous bedrooms accommodate fourteen adults and four kids in total comfort, discretion, and elegance. The kitchen is a true chef's delight featuring all modern appliances. Take the elevator to the lower level, where you will find the home theater room. The family will love the large recreational room with a billiards table, full wet bar, kitchenette, lounging area with a large flat-screen TV, and a yoga studio with heated floors.

#### EXTERIOR

- BBQ
- Fire Pit
- Garage
- Hot Tub
- Sun Loungers
- Patio
- Terrace