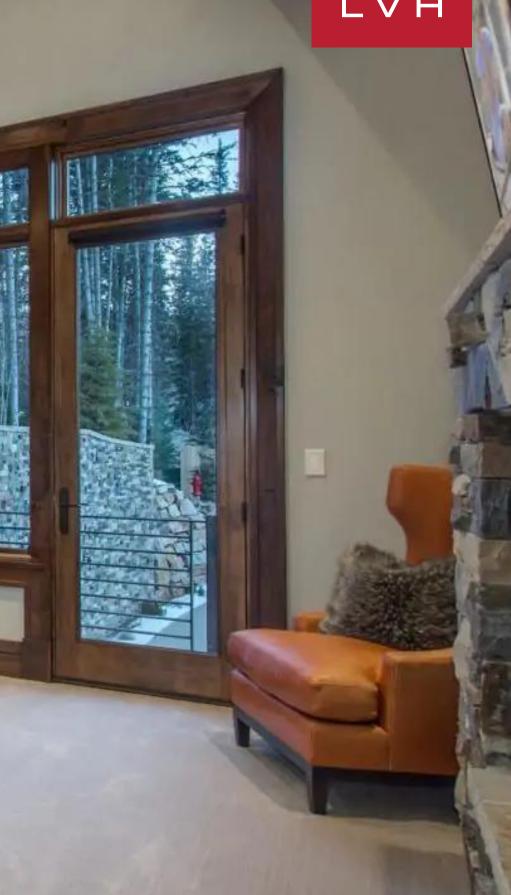

Spellbinding interiors present a unique fusion of contemporary chic elegance and bold luxury ski-lodge comforts. A voluminous great room is embraced by a diversity of native timbers, while floor-to-ceiling windows douse the home in larger-than-life alpine vistas. Villa Alberta was designed to take full advantage of the 12,000 square feet of luxury living spaces, with seven bedrooms and eight and a half bathrooms. The front-page-ready great room brims with an alluring seating room and a large wood-burning hearth, presenting a fantastic setting for casual get-togethers or lavish affairs. The open and inviting floor plan flows into the dining room. Seven sumptuous bedrooms accommodate fourteen adults and four kids in total comfort, discretion, and elegance. The kitchen is a true chef's delight featuring all modern appliances. Take the elevator to the lower level, where you will find the home theater room. The family will love the large recreational room with a billiards table, full wet bar, kitchenette, lounging area with a large flat-screen TV, and a yoga studio with heated floors.

Out on the private deck, take a dip in the hot tub while enjoying the sunset over the mountains. Step onto the private balcony from the great room and gather to enjoy the fire pit on a chilly winter evening or grill up a feast on the BBQ. Serene and secluded yet moments away from the bustle of Park City, Villa Alberta promises a fantastic getaway.