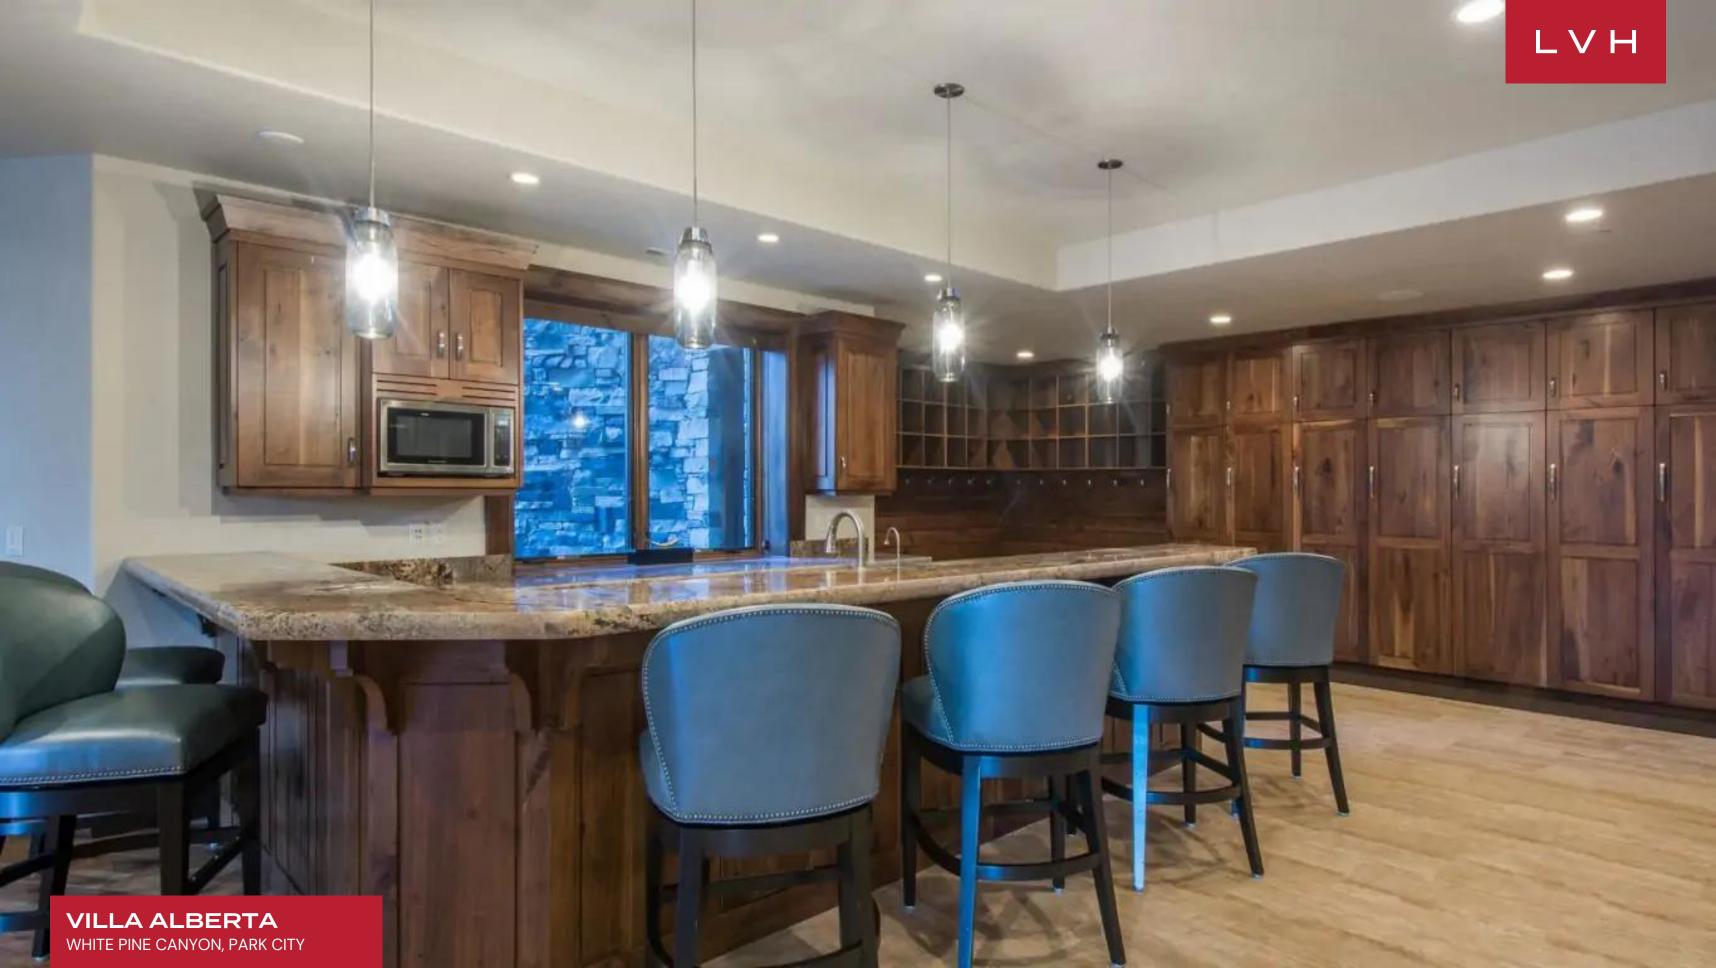

Spellbinding interiors present a unique fusion of contemporary chic elegance and bold luxury ski-lodge comforts. A voluminous great room is embraced by a diversity of native timbers, while floor-to-ceiling windows douse the home in larger-than-life alpine vistas. Villa Alberta was designed to take full advantage of the 12,000 square feet of luxury living spaces, with seven bedrooms and eight and a half bathrooms. The front-page-ready great room brims with an alluring seating room and a large wood-burning hearth, presenting a fantastic setting for casual get-togethers or lavish affairs. The open and inviting floor plan flows into the dining room. Seven sumptuous bedrooms accommodate fourteen adults and four kids in total comfort, discretion, and elegance. The kitchen is a true chef's delight featuring all modern appliances. Take the elevator to the lower level, where you will find the home theater room. The family will love the large recreational room with a billiards table, full wet bar, kitchenette, lounging area with a large flat-screen TV, and a yoga studio with heated floors.