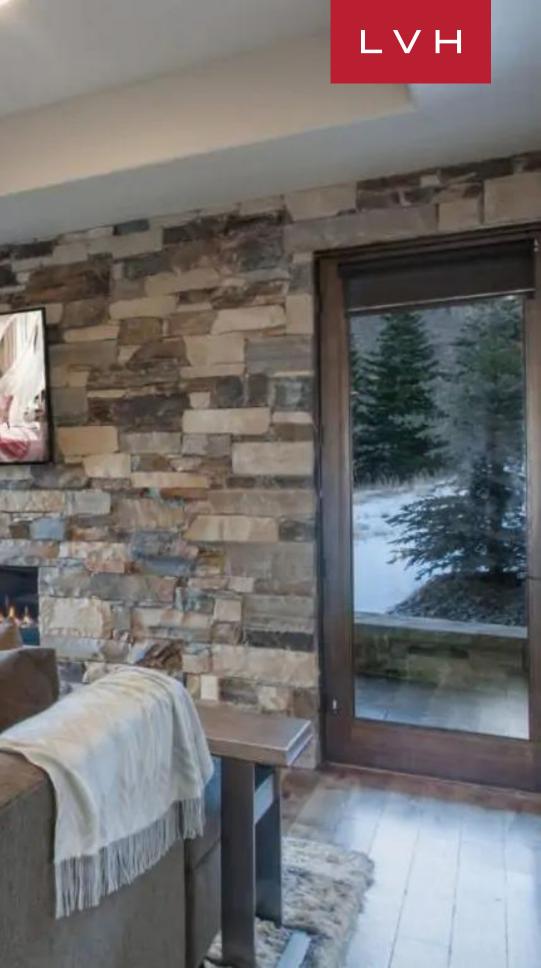

Spellbinding interiors present a unique fusion of contemporary chic elegance and bold luxury ski-lodge comforts. A voluminous great room is embraced by a diversity of native timbers, while floor-to-ceiling windows douse the home in larger-than-life alpine vistas. Villa Alberta was designed to take full advantage of the 12,000 square feet of luxury living spaces, with seven bedrooms and eight and a half bathrooms. The front-page-ready great room brims with an alluring seating room and a large wood-burning hearth, presenting a fantastic setting for casual get-togethers or lavish affairs. The open and inviting floor plan flows into the dining room. Seven sumptuous bedrooms accommodate fourteen adults and four kids in total comfort, discretion, and elegance. The kitchen is a true chef's delight featuring all modern appliances. Take the elevator to the lower level, where you will find the home theater room. The family will love the large recreational room with a billiards table, full wet bar, kitchenette, lounging area with a large flat-screen TV, and a yoga studio with heated floors.