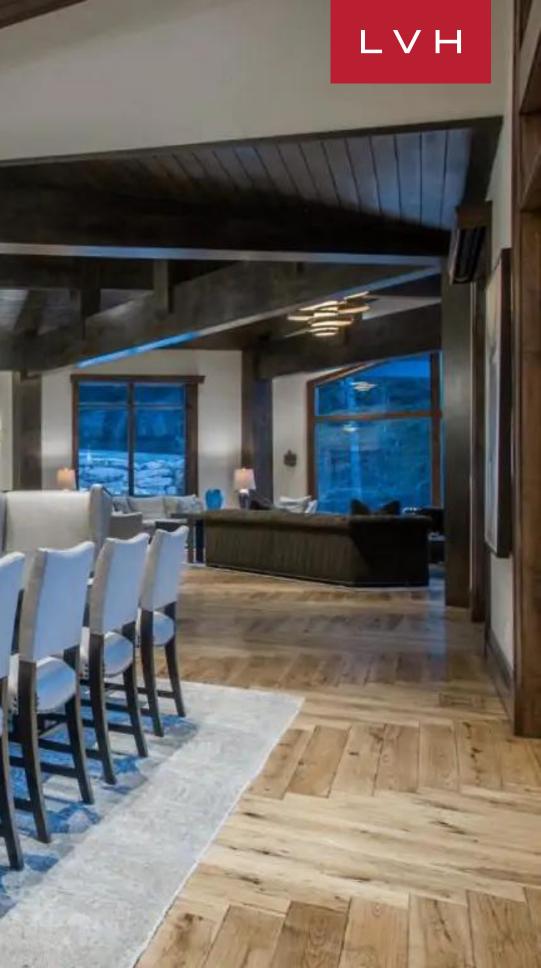

Spellbinding interiors present a unique fusion of contemporary chic elegance and bold luxury ski-lodge comforts. A voluminous great room is embraced by a diversity of native timbers, while floor-to-ceiling windows douse the home in larger-than-life alpine vistas. Villa Alberta was designed to take full advantage of the 12,000 square feet of luxury living spaces, with seven bedrooms and eight and a half bathrooms. The front-page-ready great room brims with an alluring seating room and a large wood-burning hearth, presenting a fantastic setting for casual get-togethers or lavish affairs. The open and inviting floor plan flows into the dining room. Seven sumptuous bedrooms accommodate fourteen adults and four kids in total comfort, discretion, and elegance. The kitchen is a true chef's delight featuring all modern appliances. Take the elevator to the lower level, where you will find the home theater room. The family will love the large recreational room with a billiards table, full wet bar, kitchenette, lounging area with a large flat-screen TV, and a yoga studio with heated floors.