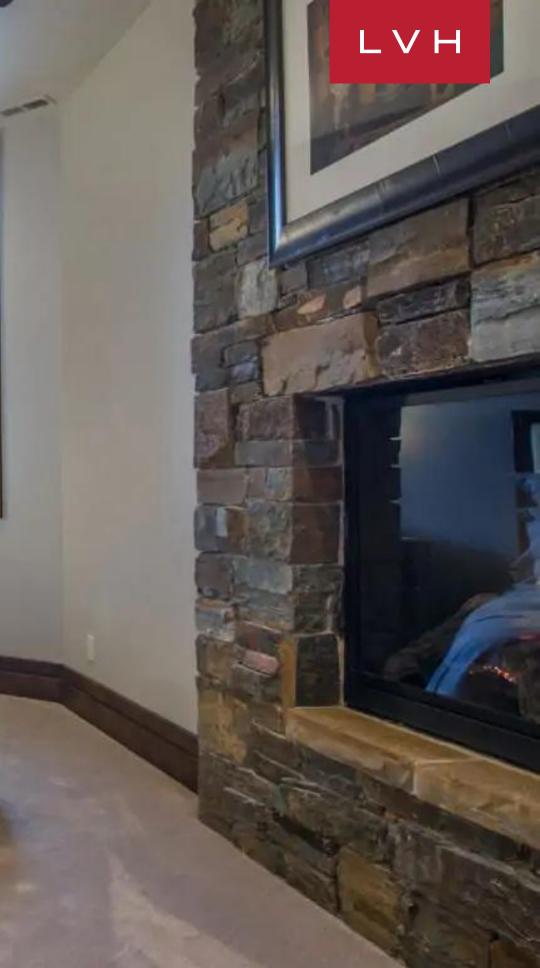

Spellbinding interiors present a unique fusion of contemporary chic elegance and bold luxury ski-lodge comforts. A voluminous great room is embraced by a diversity of native timbers, while floor-to-ceiling windows douse the home in larger-than-life alpine vistas. Villa Alberta was designed to take full advantage of the 12,000 square feet of luxury living spaces, with seven bedrooms and eight and a half bathrooms. The front-page-ready great room brims with an alluring seating room and a large wood-burning hearth, presenting a fantastic setting for casual get-togethers or lavish affairs. The open and inviting floor plan flows into the dining room. Seven sumptuous bedrooms accommodate fourteen adults and four kids in total comfort, discretion, and elegance. The kitchen is a true chef's delight featuring all modern appliances. Take the elevator to the lower level, where you will find the home theater room. The family will love the large recreational room with a billiards table, full wet bar, kitchenette, lounging area with a large flat-screen TV, and a yoga studio with heated floors.