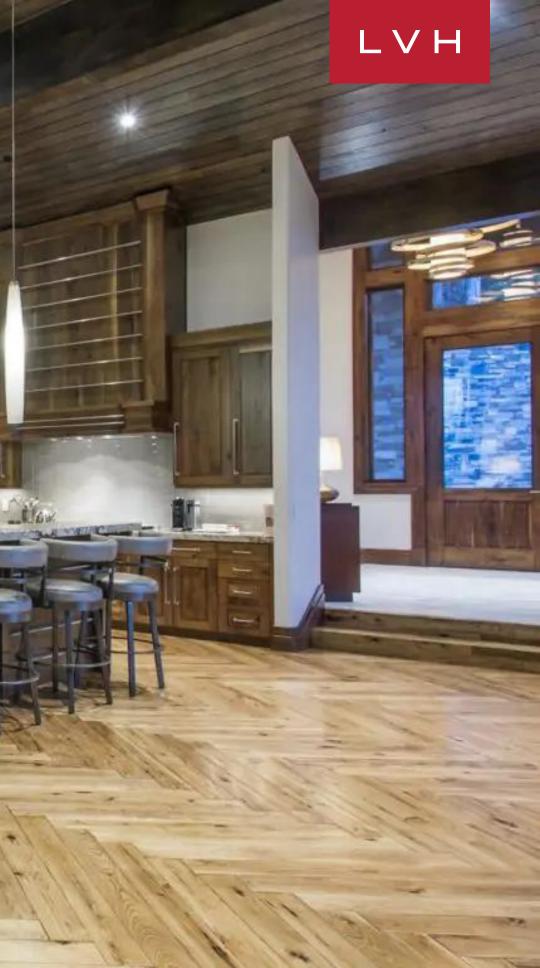

Spellbinding interiors present a unique fusion of contemporary chic elegance and bold luxury ski-lodge comforts. A voluminous great room is embraced by a diversity of native timbers, while floor-to-ceiling windows douse the home in larger-than-life alpine vistas. Villa Alberta was designed to take full advantage of the 12,000 square feet of luxury living spaces, with seven bedrooms and eight and a half bathrooms. The front-page-ready great room brims with an alluring seating room and a large wood-burning hearth, presenting a fantastic setting for casual get-togethers or lavish affairs. The open and inviting floor plan flows into the dining room. Seven sumptuous bedrooms accommodate fourteen adults and four kids in total comfort, discretion, and elegance. The kitchen is a true chef's delight featuring all modern appliances. Take the elevator to the lower level, where you will find the home theater room. The family will love the large recreational room with a billiards table, full wet bar, kitchenette, lounging area with a large flat-screen TV, and a yoga studio with heated floors.