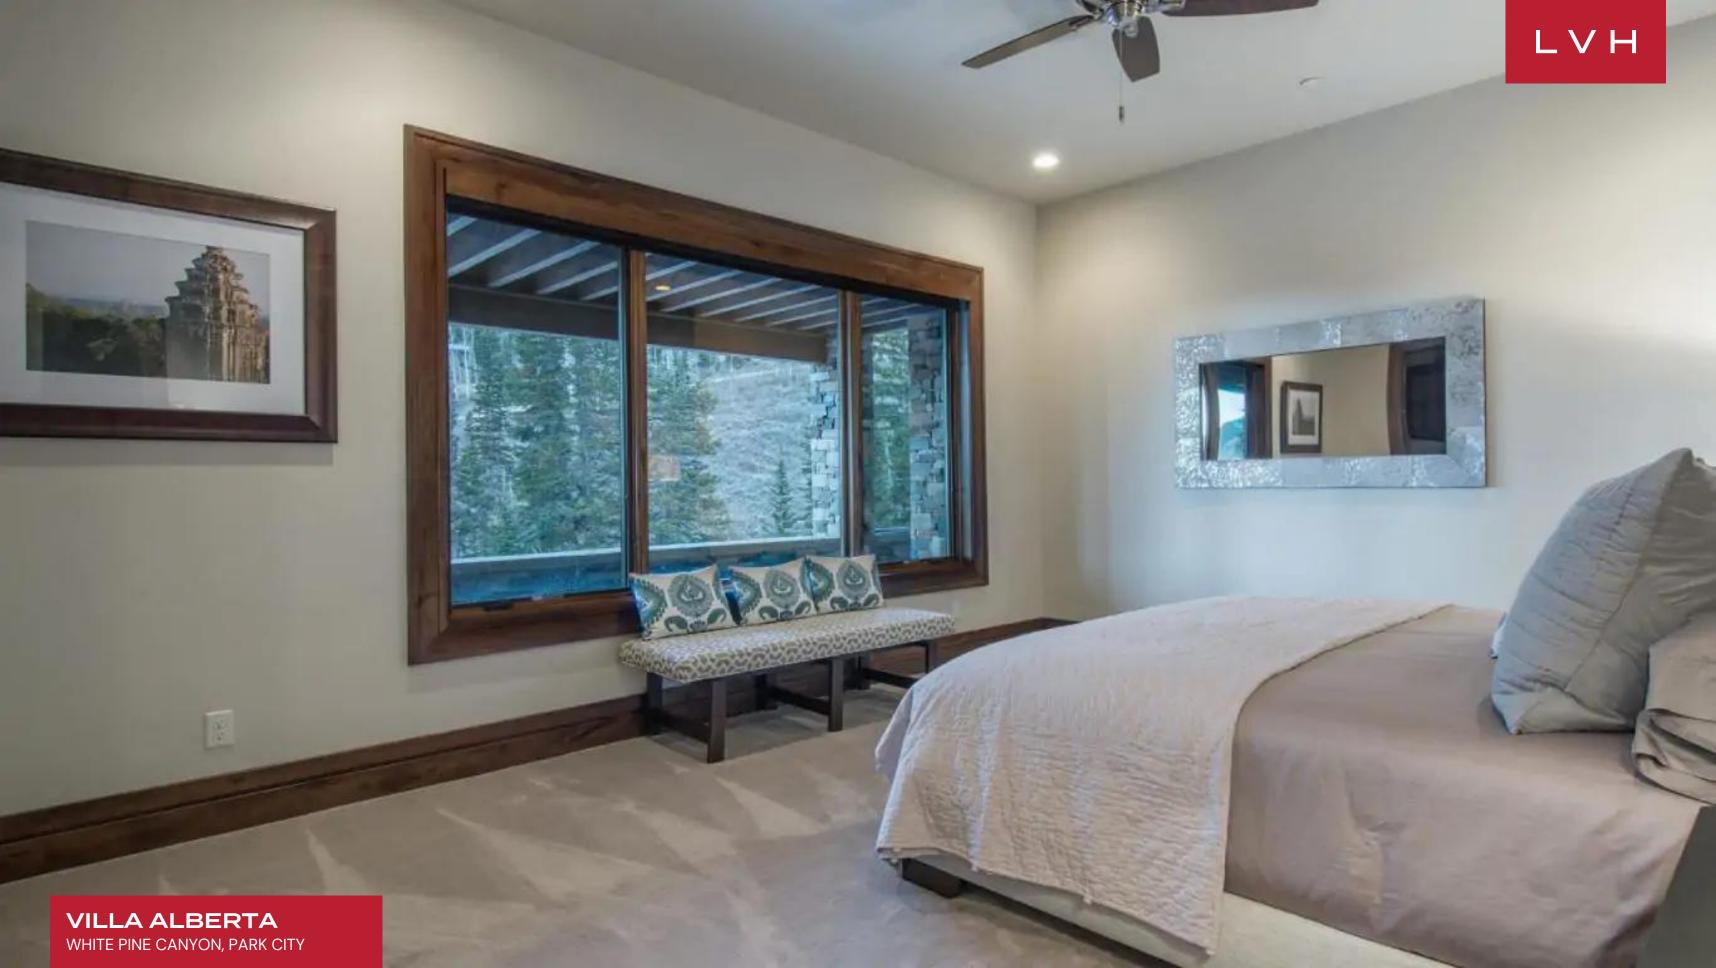

Spellbinding interiors present a unique fusion of contemporary chic elegance and bold luxury ski-lodge comforts. A voluminous great room is embraced by a diversity of native timbers, while floor-to-ceiling windows douse the home in larger-than-life alpine vistas. Villa Alberta was designed to take full advantage of the 12,000 square feet of luxury living spaces, with seven bedrooms and eight and a half bathrooms. The front-page-ready great room brims with an alluring seating room and a large wood-burning hearth, presenting a fantastic setting for casual get-togethers or lavish affairs. The open and inviting floor plan flows into the dining room. Seven sumptuous bedrooms accommodate fourteen adults and four kids in total comfort, discretion, and elegance. The kitchen is a true chef's delight featuring all modern appliances. Take the elevator to the lower level, where you will find the home theater room. The family will love the large recreational room with a billiards table, full wet bar, kitchenette, lounging area with a large flat-screen TV, and a yoga studio with heated floors.