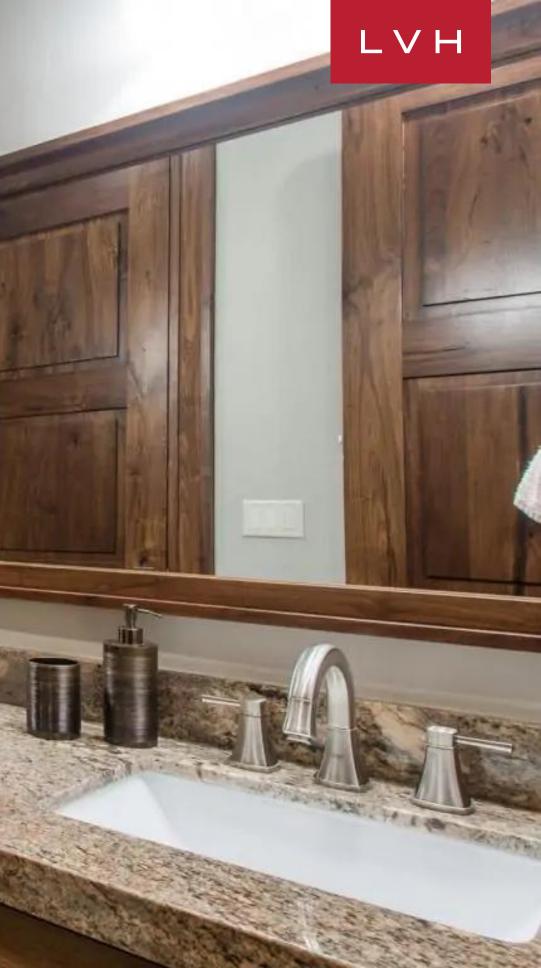

Spellbinding interiors present a unique fusion of contemporary chic elegance and bold luxury ski-lodge comforts. A voluminous great room is embraced by a diversity of native timbers, while floor-to-ceiling windows douse the home in larger-than-life alpine vistas. Villa Alberta was designed to take full advantage of the 12,000 square feet of luxury living spaces, with seven bedrooms and eight and a half bathrooms. The front-page-ready great room brims with an alluring seating room and a large wood-burning hearth, presenting a fantastic setting for casual get-togethers or lavish affairs. The open and inviting floor plan flows into the dining room. Seven sumptuous bedrooms accommodate fourteen adults and four kids in total comfort, discretion, and elegance. The kitchen is a true chef's delight featuring all modern appliances. Take the elevator to the lower level, where you will find the home theater room. The family will love the large recreational room with a billiards table, full wet bar, kitchenette, lounging area with a large flat-screen TV, and a yoga studio with heated floors.

#### INTERIOR

- Air Conditioning
- Bar
- Cable, Satellite or Smart TV
- Home Theater
- Dining Room
- Fireplace
- Hammam
- Laundry
- Home Office
- Private Elevator
- Sauna