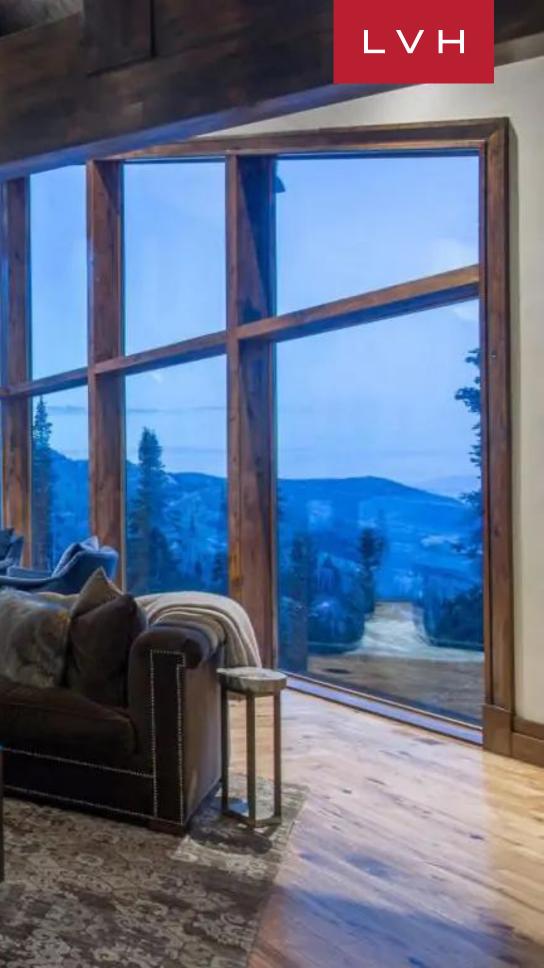

Spellbinding interiors present a unique fusion of contemporary chic elegance and bold luxury ski-lodge comforts. A voluminous great room is embraced by a diversity of native timbers, while floor-to-ceiling windows douse the home in larger-than-life alpine vistas. Villa Alberta was designed to take full advantage of the 12,000 square feet of luxury living spaces, with seven bedrooms and eight and a half bathrooms. The front-page-ready great room brims with an alluring seating room and a large wood-burning hearth, presenting a fantastic setting for casual get-togethers or lavish affairs. The open and inviting floor plan flows into the dining room. Seven sumptuous bedrooms accommodate fourteen adults and four kids in total comfort, discretion, and elegance. The kitchen is a true chef's delight featuring all modern appliances. Take the elevator to the lower level, where you will find the home theater room. The family will love the large recreational room with a billiards table, full wet bar, kitchenette, lounging area with a large flat-screen TV, and a yoga studio with heated floors.