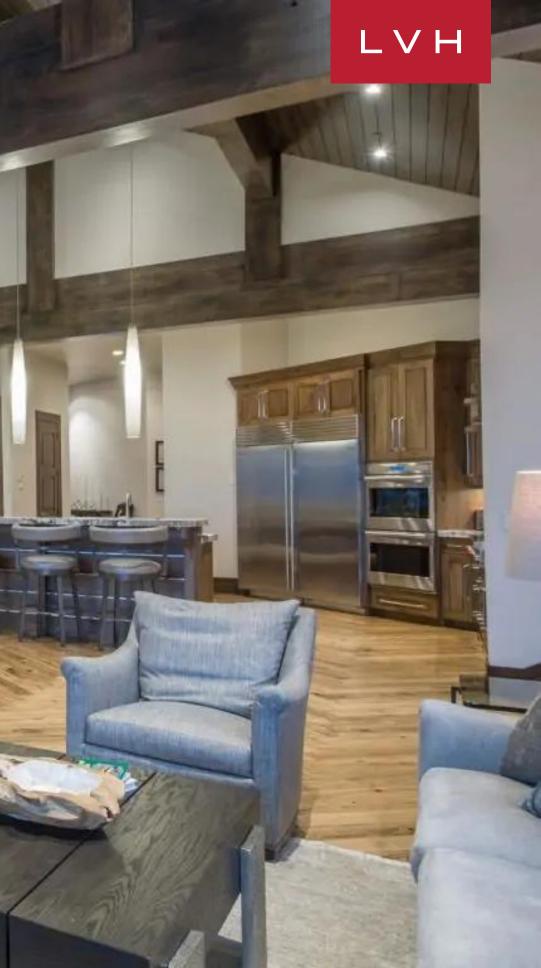

Spellbinding interiors present a unique fusion of contemporary chic elegance and bold luxury ski-lodge comforts. A voluminous great room is embraced by a diversity of native timbers, while floor-to-ceiling windows douse the home in larger-than-life alpine vistas. Villa Alberta was designed to take full advantage of the 12,000 square feet of luxury living spaces, with seven bedrooms and eight and a half bathrooms. The front-page-ready great room brims with an alluring seating room and a large wood-burning hearth, presenting a fantastic setting for casual get-togethers or lavish affairs. The open and inviting floor plan flows into the dining room. Seven sumptuous bedrooms accommodate fourteen adults and four kids in total comfort, discretion, and elegance. The kitchen is a true chef's delight featuring all modern appliances. Take the elevator to the lower level, where you will find the home theater room. The family will love the large recreational room with a billiards table, full wet bar, kitchenette, lounging area with a large flat-screen TV, and a yoga studio with heated floors.