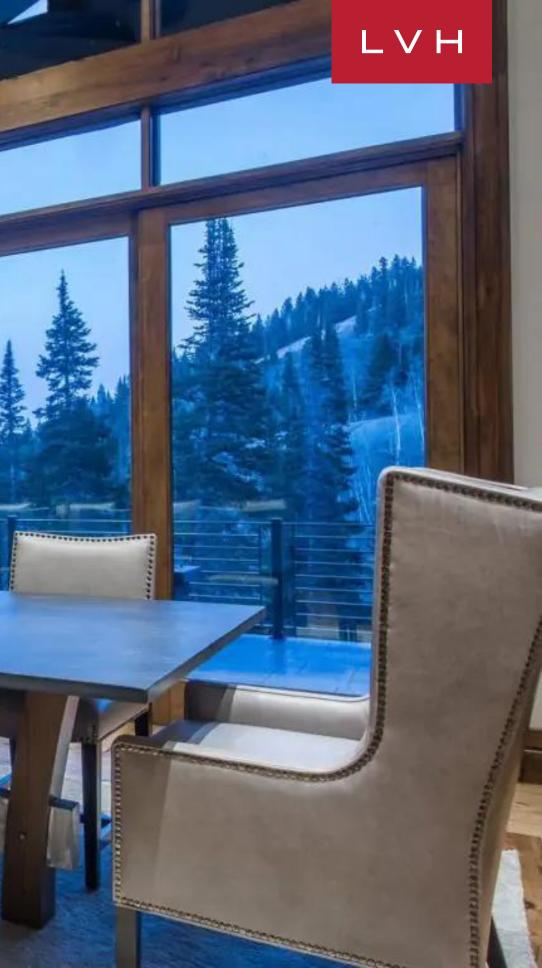

Spellbinding interiors present a unique fusion of contemporary chic elegance and bold luxury ski-lodge comforts. A voluminous great room is embraced by a diversity of native timbers, while floor-to-ceiling windows douse the home in larger-than-life alpine vistas. Villa Alberta was designed to take full advantage of the 12,000 square feet of luxury living spaces, with seven bedrooms and eight and a half bathrooms. The front-page-ready great room brims with an alluring seating room and a large wood-burning hearth, presenting a fantastic setting for casual get-togethers or lavish affairs. The open and inviting floor plan flows into the dining room. Seven sumptuous bedrooms accommodate fourteen adults and four kids in total comfort, discretion, and elegance. The kitchen is a true chef's delight featuring all modern appliances. Take the elevator to the lower level, where you will find the home theater room. The family will love the large recreational room with a billiards table, full wet bar, kitchenette, lounging area with a large flat-screen TV, and a yoga studio with heated floors.

Out on the private deck, take a dip in the hot tub while enjoying the sunset over the mountains. Step onto the private balcony from the great room and gather to enjoy the fire pit on a chilly winter evening or grill up a feast on the BBQ. Serene and secluded yet moments away from the bustle of Park City, Villa Alberta promises a fantastic getaway.