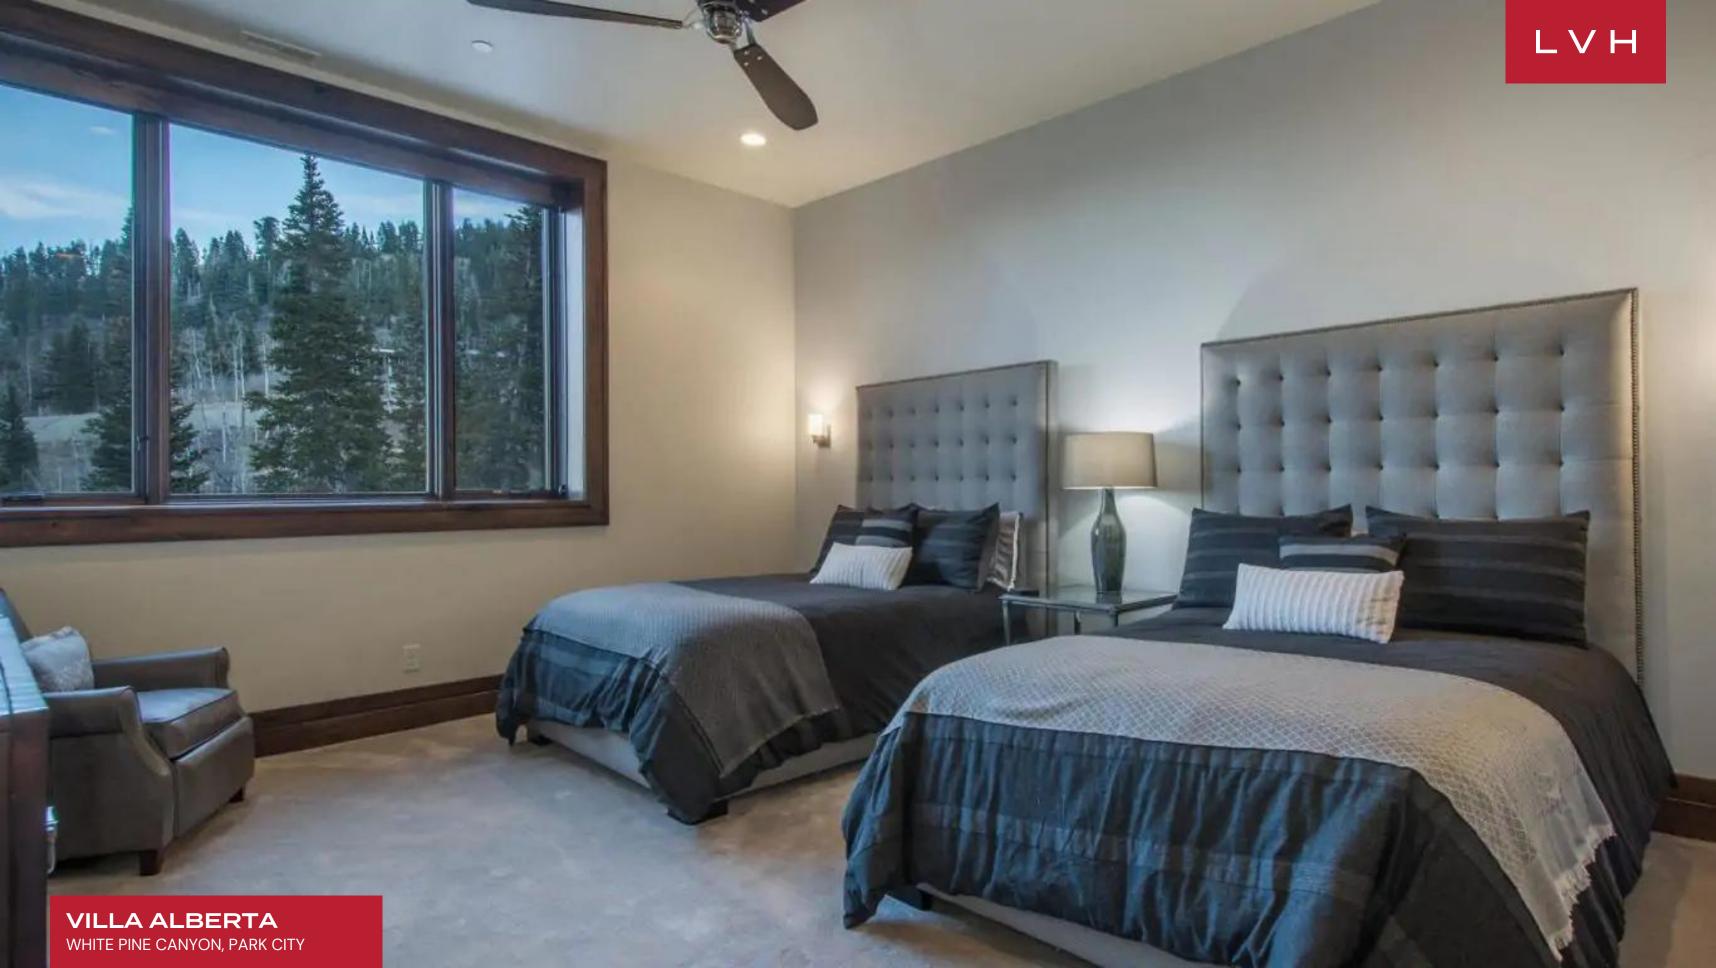

Spellbinding interiors present a unique fusion of contemporary chic elegance and bold luxury ski-lodge comforts. A voluminous great room is embraced by a diversity of native timbers, while floor-to-ceiling windows douse the home in larger-than-life alpine vistas. Villa Alberta was designed to take full advantage of the 12,000 square feet of luxury living spaces, with seven bedrooms and eight and a half bathrooms. The front-page-ready great room brims with an alluring seating room and a large wood-burning hearth, presenting a fantastic setting for casual get-togethers or lavish affairs. The open and inviting floor plan flows into the dining room. Seven sumptuous bedrooms accommodate fourteen adults and four kids in total comfort, discretion, and elegance. The kitchen is a true chef's delight featuring all modern appliances. Take the elevator to the lower level, where you will find the home theater room. The family will love the large recreational room with a billiards table, full wet bar, kitchenette, lounging area with a large flat-screen TV, and a yoga studio with heated floors.