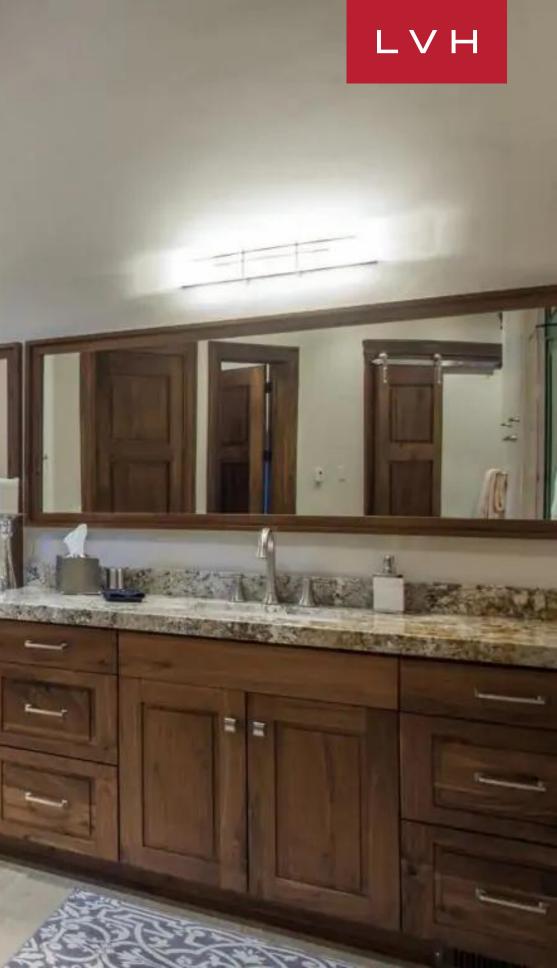

Spellbinding interiors present a unique fusion of contemporary chic elegance and bold luxury ski-lodge comforts. A voluminous great room is embraced by a diversity of native timbers, while floor-to-ceiling windows douse the home in larger-than-life alpine vistas. Villa Alberta was designed to take full advantage of the 12,000 square feet of luxury living spaces, with seven bedrooms and eight and a half bathrooms. The front-page-ready great room brims with an alluring seating room and a large wood-burning hearth, presenting a fantastic setting for casual get-togethers or lavish affairs. The open and inviting floor plan flows into the dining room. Seven sumptuous bedrooms accommodate fourteen adults and four kids in total comfort, discretion, and elegance. The kitchen is a true chef's delight featuring all modern appliances. Take the elevator to the lower level, where you will find the home theater room. The family will love the large recreational room with a billiards table, full wet bar, kitchenette, lounging area with a large flat-screen TV, and a yoga studio with heated floors.