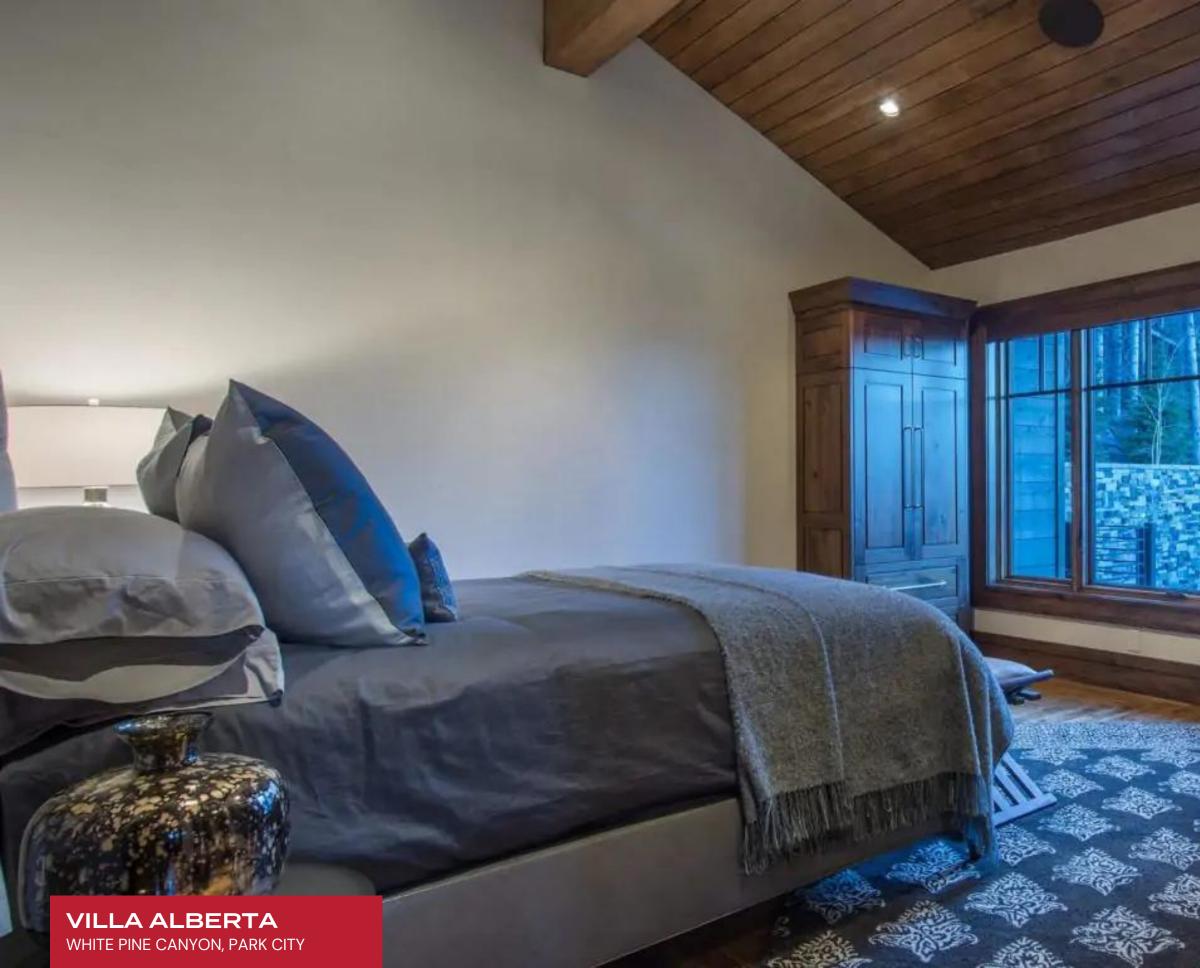

Spellbinding interiors present a unique fusion of contemporary chic elegance and bold luxury ski-lodge comforts. A voluminous great room is embraced by a diversity of native timbers, while floor-to-ceiling windows douse the home in larger-than-life alpine vistas. Villa Alberta was designed to take full advantage of the 12,000 square feet of luxury living spaces, with seven bedrooms and eight and a half bathrooms. The front-page-ready great room brims with an alluring seating room and a large wood-burning hearth, presenting a fantastic setting for casual get-togethers or lavish affairs. The open and inviting floor plan flows into the dining room. Seven sumptuous bedrooms accommodate fourteen adults and four kids in total comfort, discretion, and elegance. The kitchen is a true chef's delight featuring all modern appliances. Take the elevator to the lower level, where you will find the home theater room. The family will love the large recreational room with a billiards table, full wet bar, kitchenette, lounging area with a large flat-screen TV, and a yoga studio with heated floors.