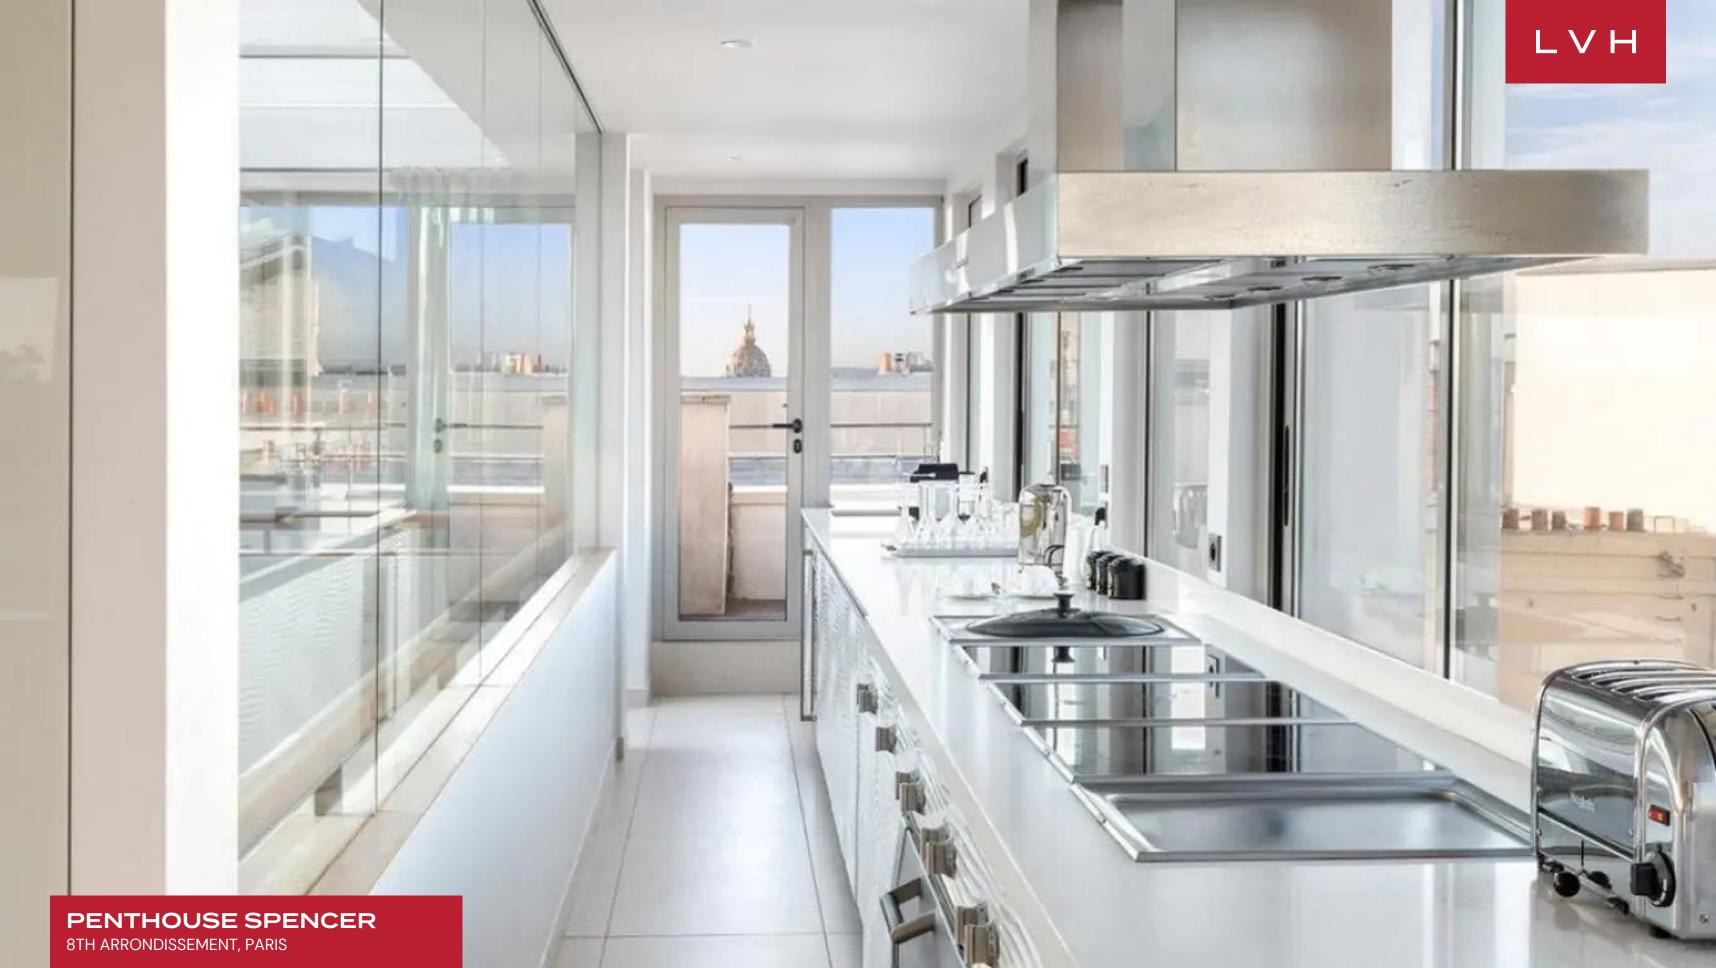

Perfected in the art of contemporary chic luxury living, Penthouse Spencer dazzles with its striking combination of form and function, positing a philosophy of understated luxury and utmost comfort. Spanning the sixth, seventh and eighth floors of the iconic neoclassical building, this suite offers 3,950 sq ft of elite living space. Carrying the prestige of the entire Hotel de Pourtales, this sublime urban vacation rental presents a sleek and chic design with free–flowing open concept spaces emphasizing depth and dimension. Echelons of oversized windows and architectural skylights emphasize the deep terracotta colors of the sectional and chaise lounge, creating an area of exceptional warmth and sophistication. A clever play of textures and color runs throughout the apartment, with orange tones, stone, and soft velvets offering a delectable motif. Lavish amenities are included in a stately 645 sq. ft master bedroom and the remaining two guest suites, each outfitted with a dressing room and en suite bathroom.

#### INTERIOR

- Air Conditioning
- Cable, Satellite or Smart TV
- Dining Area
- Private Elevator
- Sound System
- Walk-In Closet
- Wine Storage