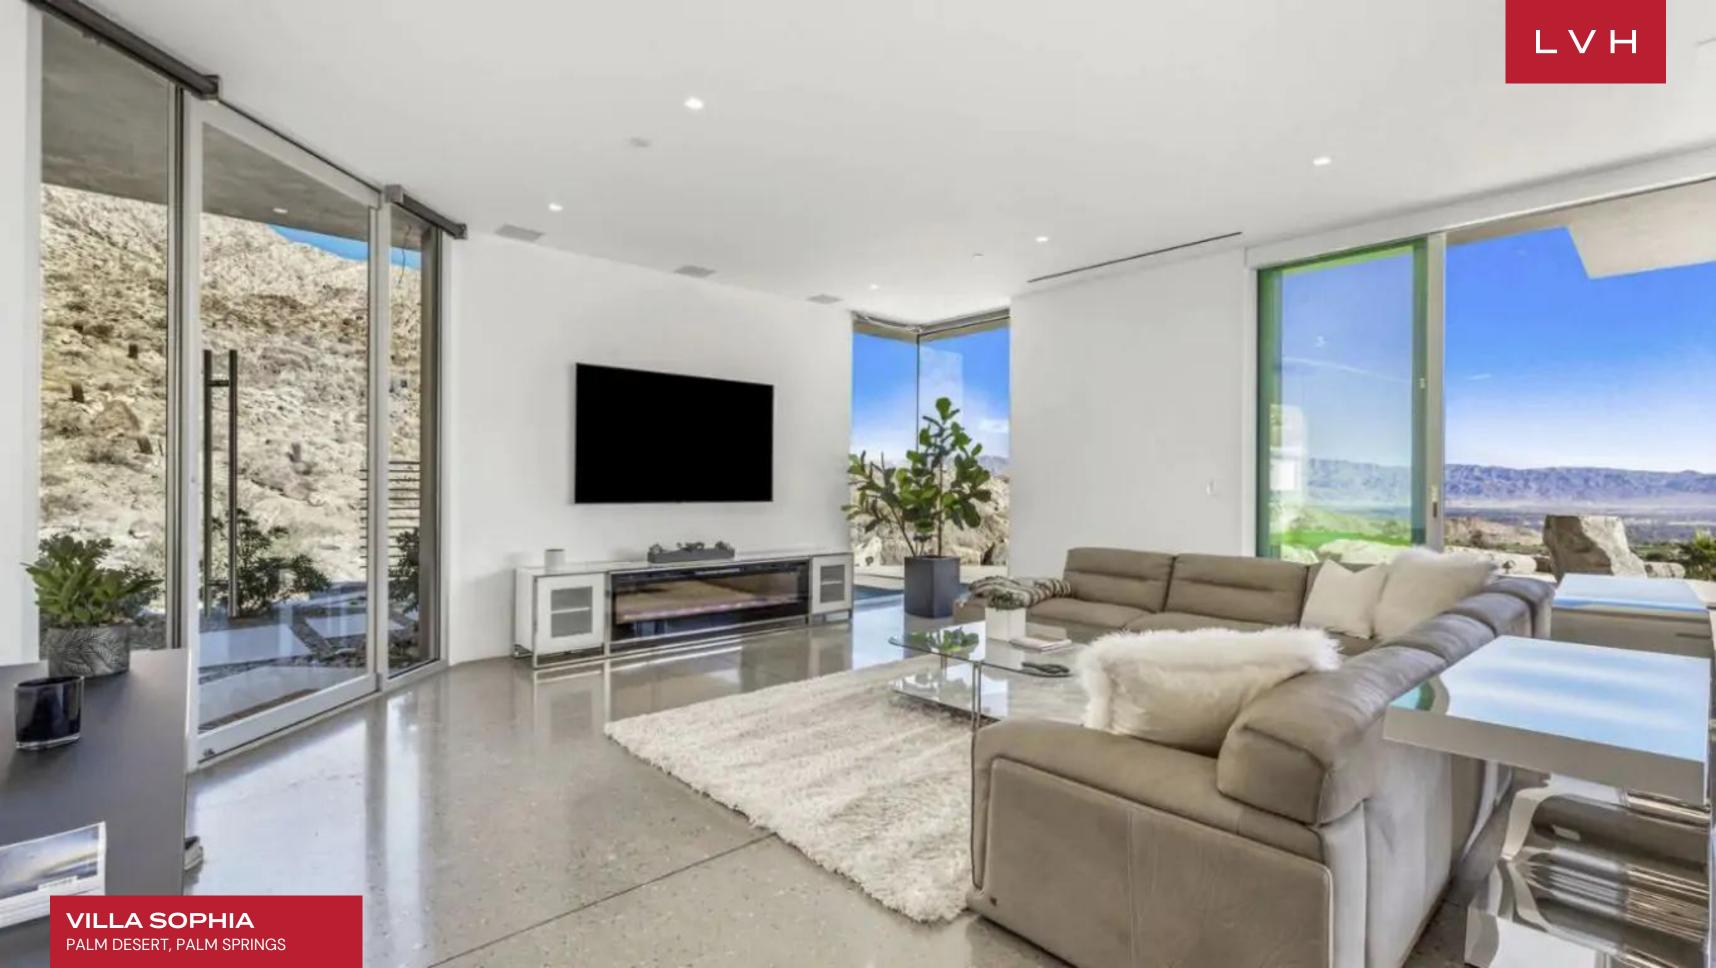

Contemporary chic elegance meets ultra-sophisticated minimalist chic sensibilities, emphasizing the scale of the architectural interiors and the scintillating qualities of the materials used. Presenting 5300 sq. ft of unadulterated opulence, guests will be taken aback by the sheer stature of the common rooms, defined by striking dimensions and dramatic vertices. Oversized sliding glass walls instill a tremendous sense of lateral space, matching the epic scope of the mountainscape views it commands. The generous desert sun refracts beautifully across the lustrous open spaces, enhancing a sense of grandeur, airiness, and oneness with the savage natural beauty on full display. Soaring ceilings, polished concrete floors, and sparse designer furnishings cultivate an exceptional space pushing the bounds of luxury residential living. The chef's kitchen is a dream come true with Smeg appliances and custom finishes. Four exquisite bedrooms accommodate up to eight guests in utmost comfort, discretion, and luxury. Bodily bliss awaits with each suite outfitted with premium mattresses and linens and lavish spa-inspired ensuites. For added convenience, this home also features two washers and dryers.

#### INTERIOR

- Air Conditioning
- Cable, Satellite or Smart TV
- Laundry