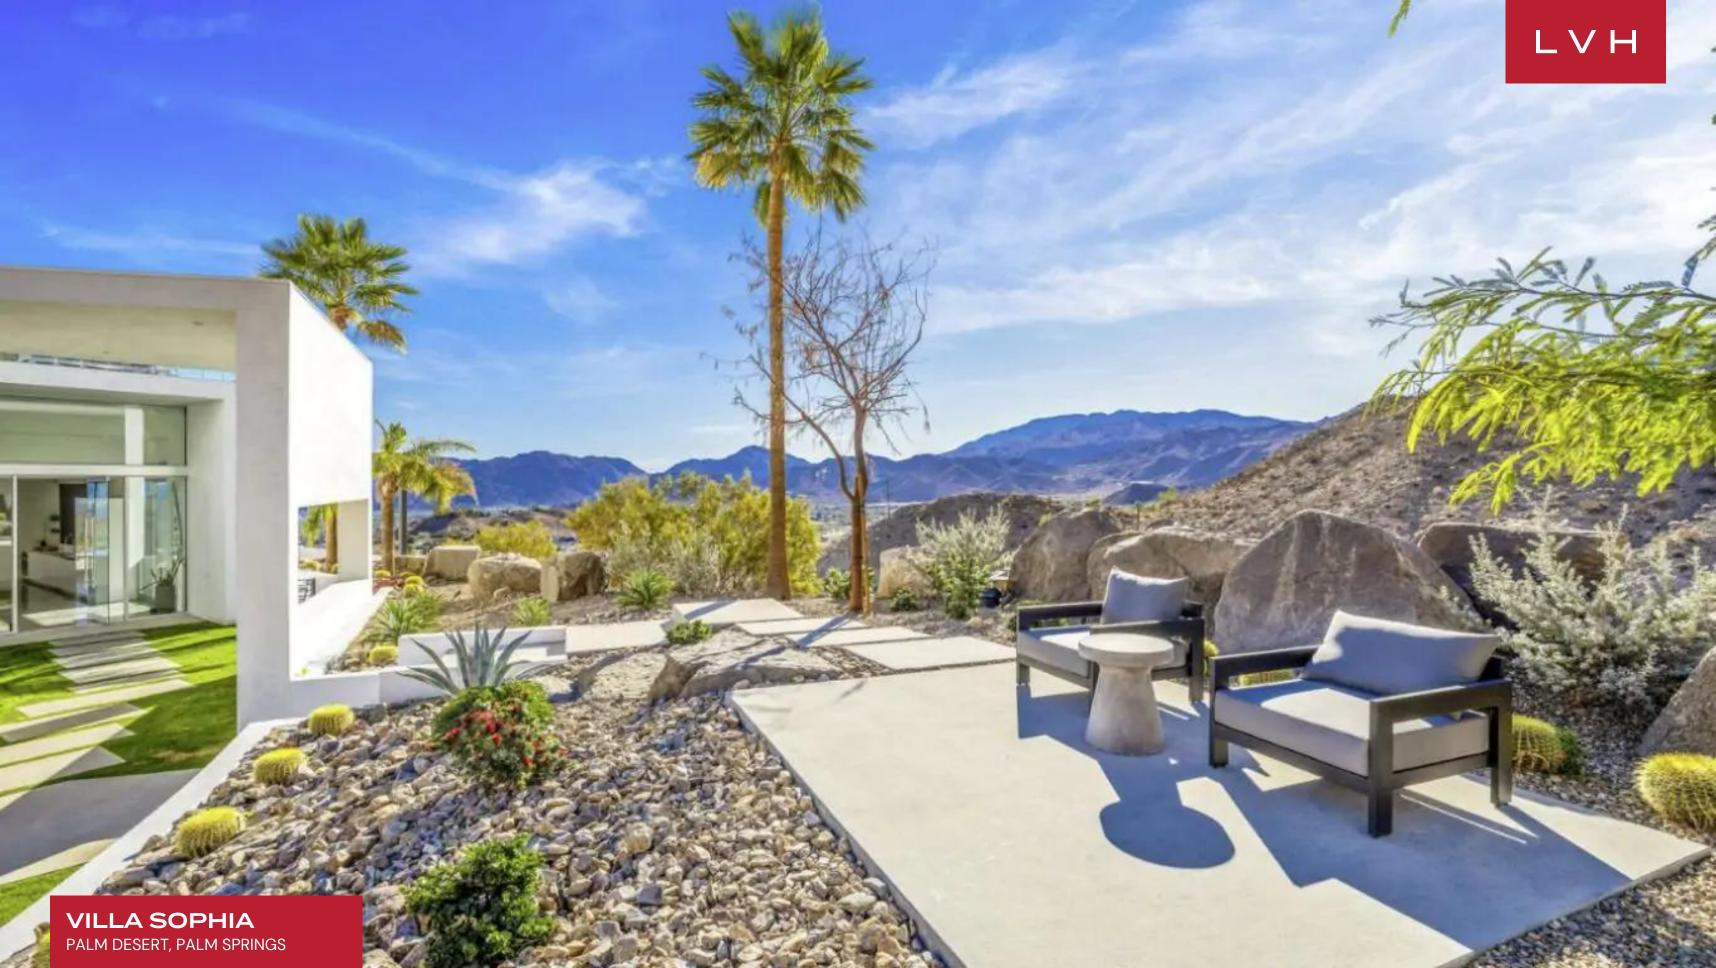

Contemporary chic elegance meets ultra-sophisticated minimalist chic sensibilities, emphasizing the scale of the architectural interiors and the scintillating qualities of the materials used. Presenting 5300 sq. ft of unadulterated opulence, guests will be taken aback by the sheer stature of the common rooms, defined by striking dimensions and dramatic vertices. Oversized sliding glass walls instill a tremendous sense of lateral space, matching the epic scope of the mountainscape views it commands. The generous desert sun refracts beautifully across the lustrous open spaces, enhancing a sense of grandeur, airiness, and oneness with the savage natural beauty on full display. Soaring ceilings, polished concrete floors, and sparse designer furnishings cultivate an exceptional space pushing the bounds of luxury residential living. The chef's kitchen is a dream come true with Smeg appliances and custom finishes. Four exquisite bedrooms accommodate up to eight guests in utmost comfort, discretion, and luxury. Bodily bliss awaits with each suite outfitted with premium mattresses and linens and lavish spa-inspired ensuites. For added convenience, this home also features two washers and dryers.

Perched mountaintop, guests may include in the therapeutic waters of the saltwater infinity pool with the entirety of the Coachella visible from the home's coveted perch. Outfitted with multiple fire pits and lounging areas across the expansive property, there is no shortage of vantage points to take in the vistas and the impossibly starry night sky.

#### **EXTERIOR**

- BBQ
- Fire Pit
- Hot Tub
- Sun Loungers
- Patio
- Heated Pool
- Terrace