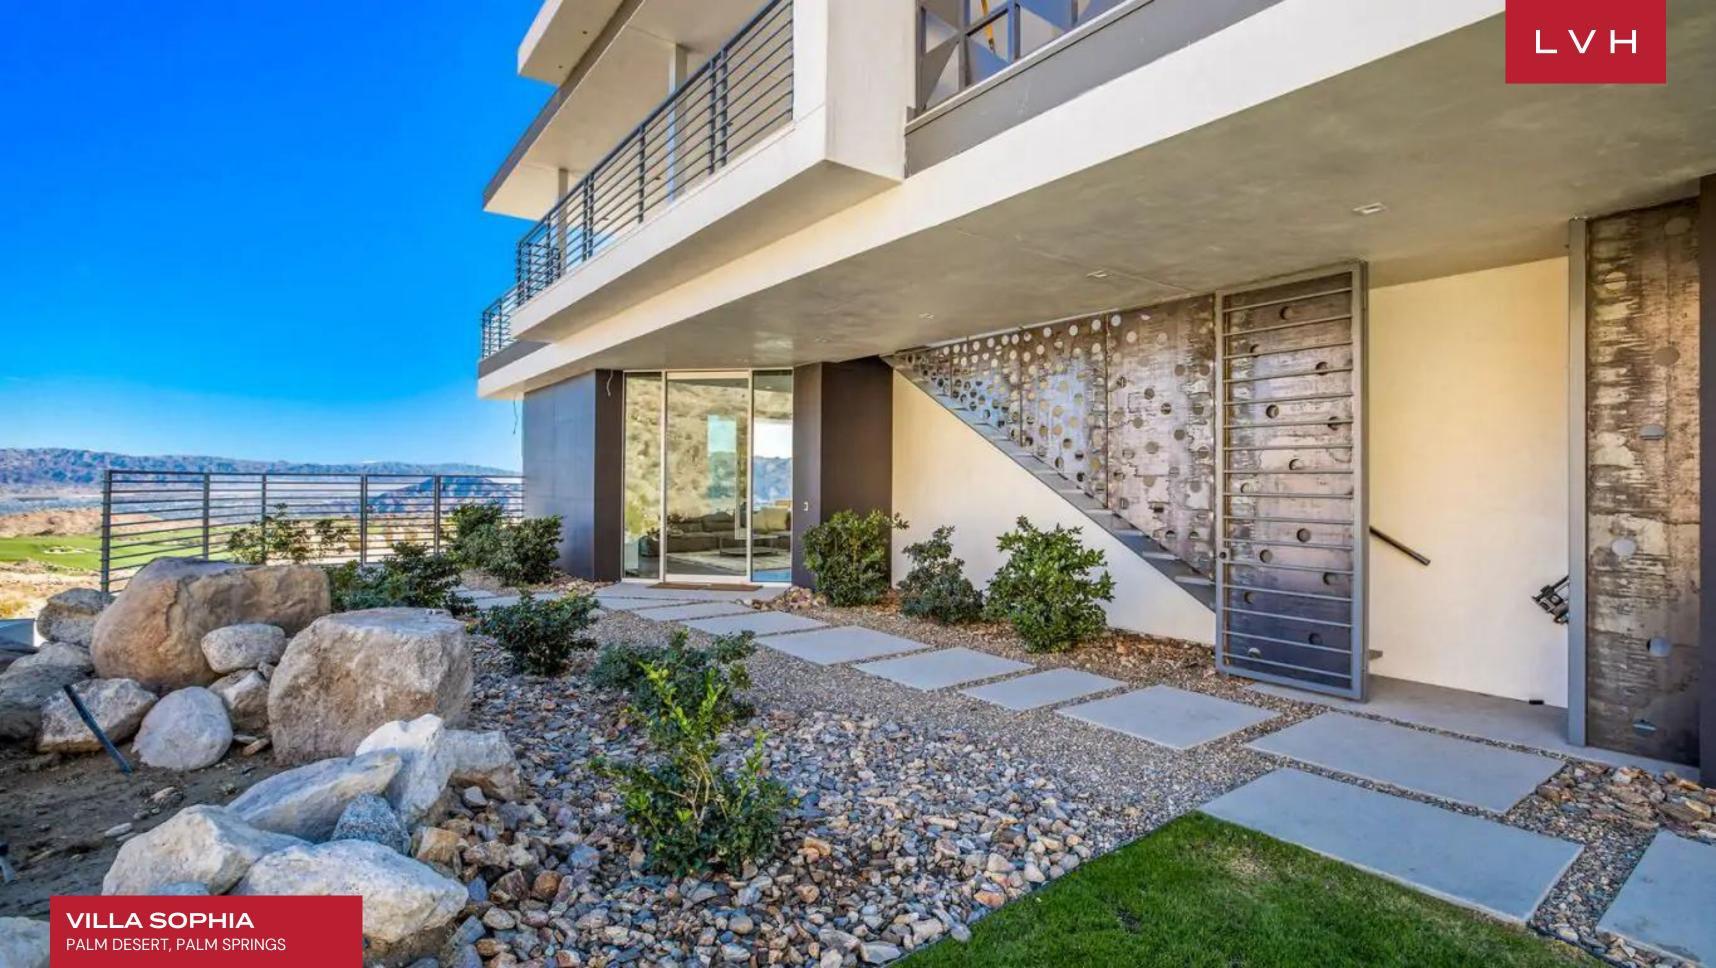

Contemporary chic elegance meets ultra-sophisticated minimalist chic sensibilities, emphasizing the scale of the architectural interiors and the scintillating qualities of the materials used. Presenting 5300 sq. ft of unadulterated opulence, guests will be taken aback by the sheer stature of the common rooms, defined by striking dimensions and dramatic vertices. Oversized sliding glass walls instill a tremendous sense of lateral space, matching the epic scope of the mountainscape views it commands. The generous desert sun refracts beautifully across the lustrous open spaces, enhancing a sense of grandeur, airiness, and oneness with the savage natural beauty on full display. Soaring ceilings, polished concrete floors, and sparse designer furnishings cultivate an exceptional space pushing the bounds of luxury residential living. The chef's kitchen is a dream come true with Smeg appliances and custom finishes. Four exquisite bedrooms accommodate up to eight guests in utmost comfort, discretion, and luxury. Bodily bliss awaits with each suite outfitted with premium mattresses and linens and lavish spa-inspired ensuites. For added convenience, this home also features two washers and dryers.