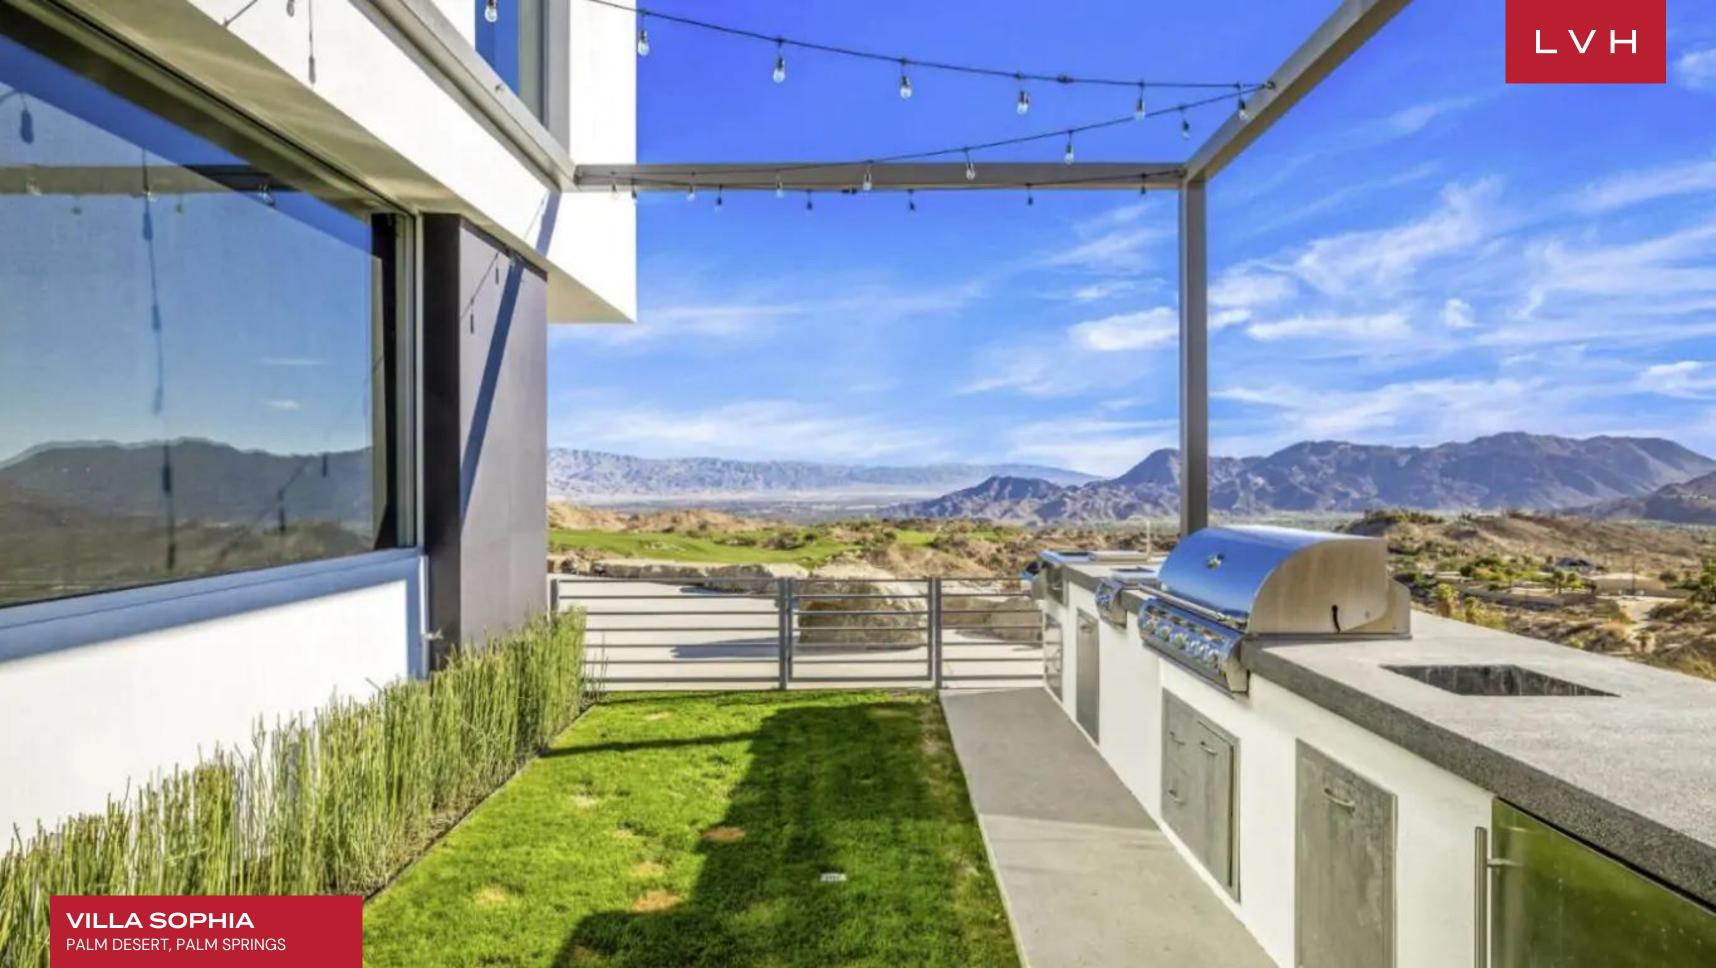

Perched mountaintop, guests may include in the therapeutic waters of the saltwater infinity pool with the entirety of the Coachella visible from the home's coveted perch. Outfitted with multiple fire pits and lounging areas across the expansive property, there is no shortage of vantage points to take in the vistas and the impossibly starry night sky.

#### **EXTERIOR**

- BBQ
- Fire Pit
- Hot Tub
- Sun Loungers
- Patio
- Heated Pool
- Terrace