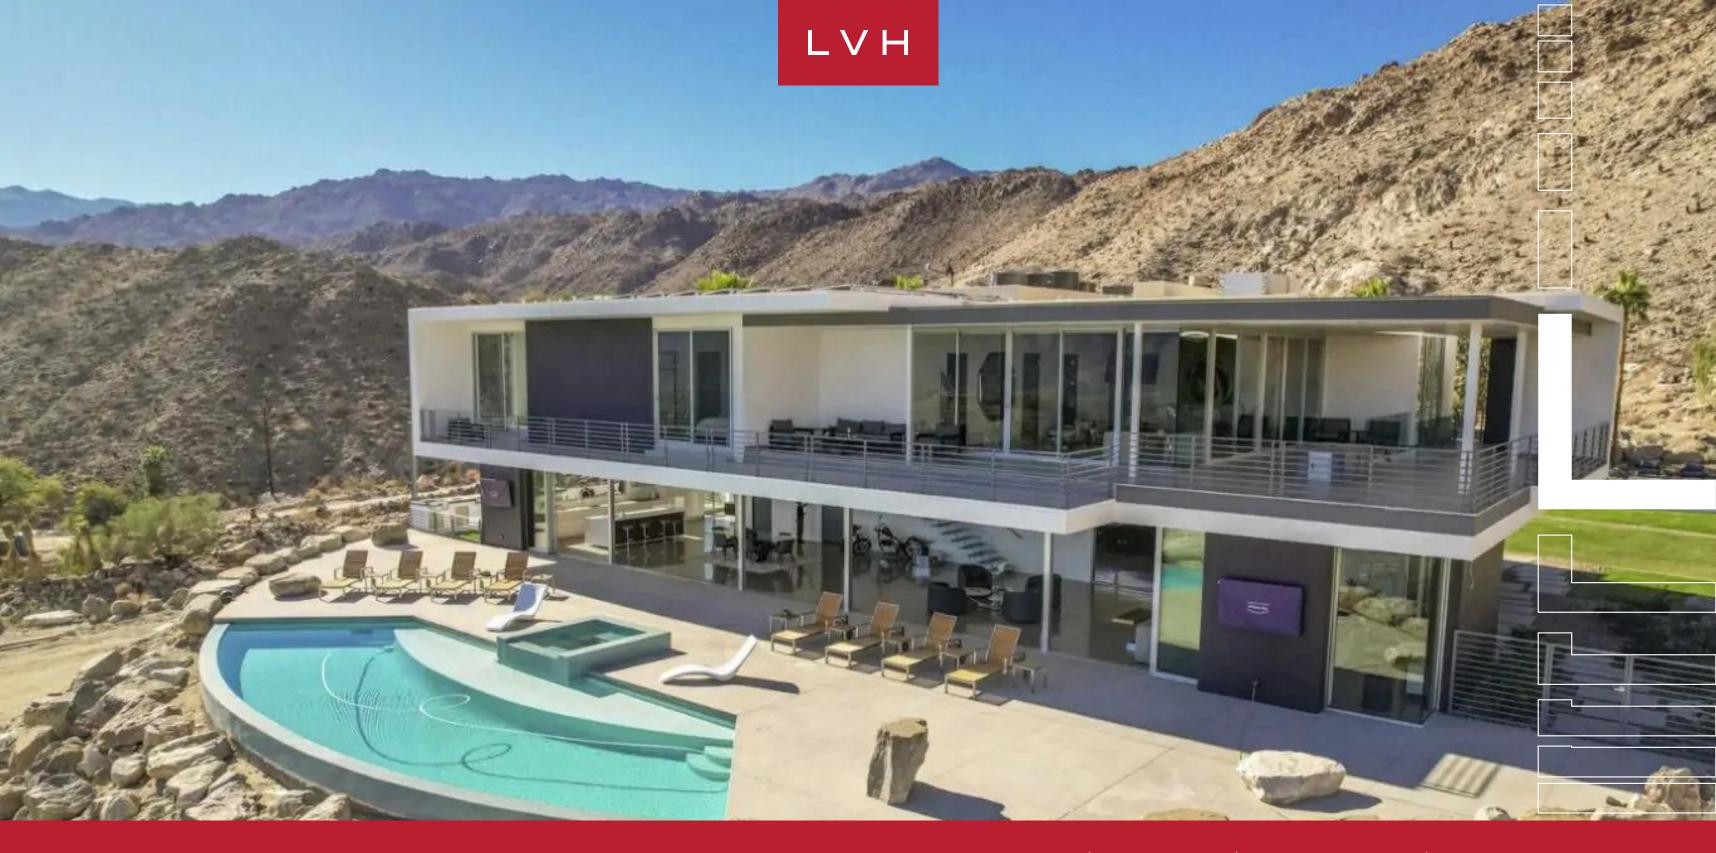

### VILLA SOPHIA

PALM DESERT, PALM SPRINGS

Villa Sophia is an astounding contemporary residence presenting the purest distillation of desert luxury. This gorgeous modern estate is perched in the wondrous expanse of the desert, commanding breathtaking Valley views from the foothills of the Santa Rosa Mountains. Sleek glass-encased exteriors juxtapose dramatically against the exceptionally rugged terrain, making for a truly one-of-a-kind luxury experience.

Contemporary chic elegance meets ultra-sophisticated minimalist chic sensibilities, emphasizing the scale of the architectural interiors and the scintillating qualities of the materials used. Presenting 5300 sq. ft of unadulterated opulence, guests will be taken aback by the sheer stature of the common rooms, defined by striking dimensions and dramatic vertices. Oversized sliding glass walls instill a tremendous sense of lateral space, matching the epic scope of the mountainscape views it commands. The generous desert sun refracts beautifully across the lustrous open spaces, enhancing a sense of grandeur, airiness, and oneness with the savage natural beauty on full display. Soaring ceilings, polished concrete floors, and sparse designer furnishings cultivate an exceptional space pushing the bounds of luxury residential living. The chef's kitchen is a dream come true with Smeg appliances and custom finishes. Four exquisite bedrooms accommodate up to eight guests in utmost comfort, discretion, and luxury. Bodily bliss awaits with each suite outfitted with premium mattresses and linens and lavish spa-inspired ensuites. For added convenience, this home also features two washers and dryers.

Perched mountaintop, guests may include in the therapeutic waters of the saltwater infinity pool with the entirety of the Coachella visible from the home's coveted perch. Outfitted with multiple fire pits and lounging areas across the expansive property, there is no shortage of vantage points to take in the vistas and the impossibly starry night sky.