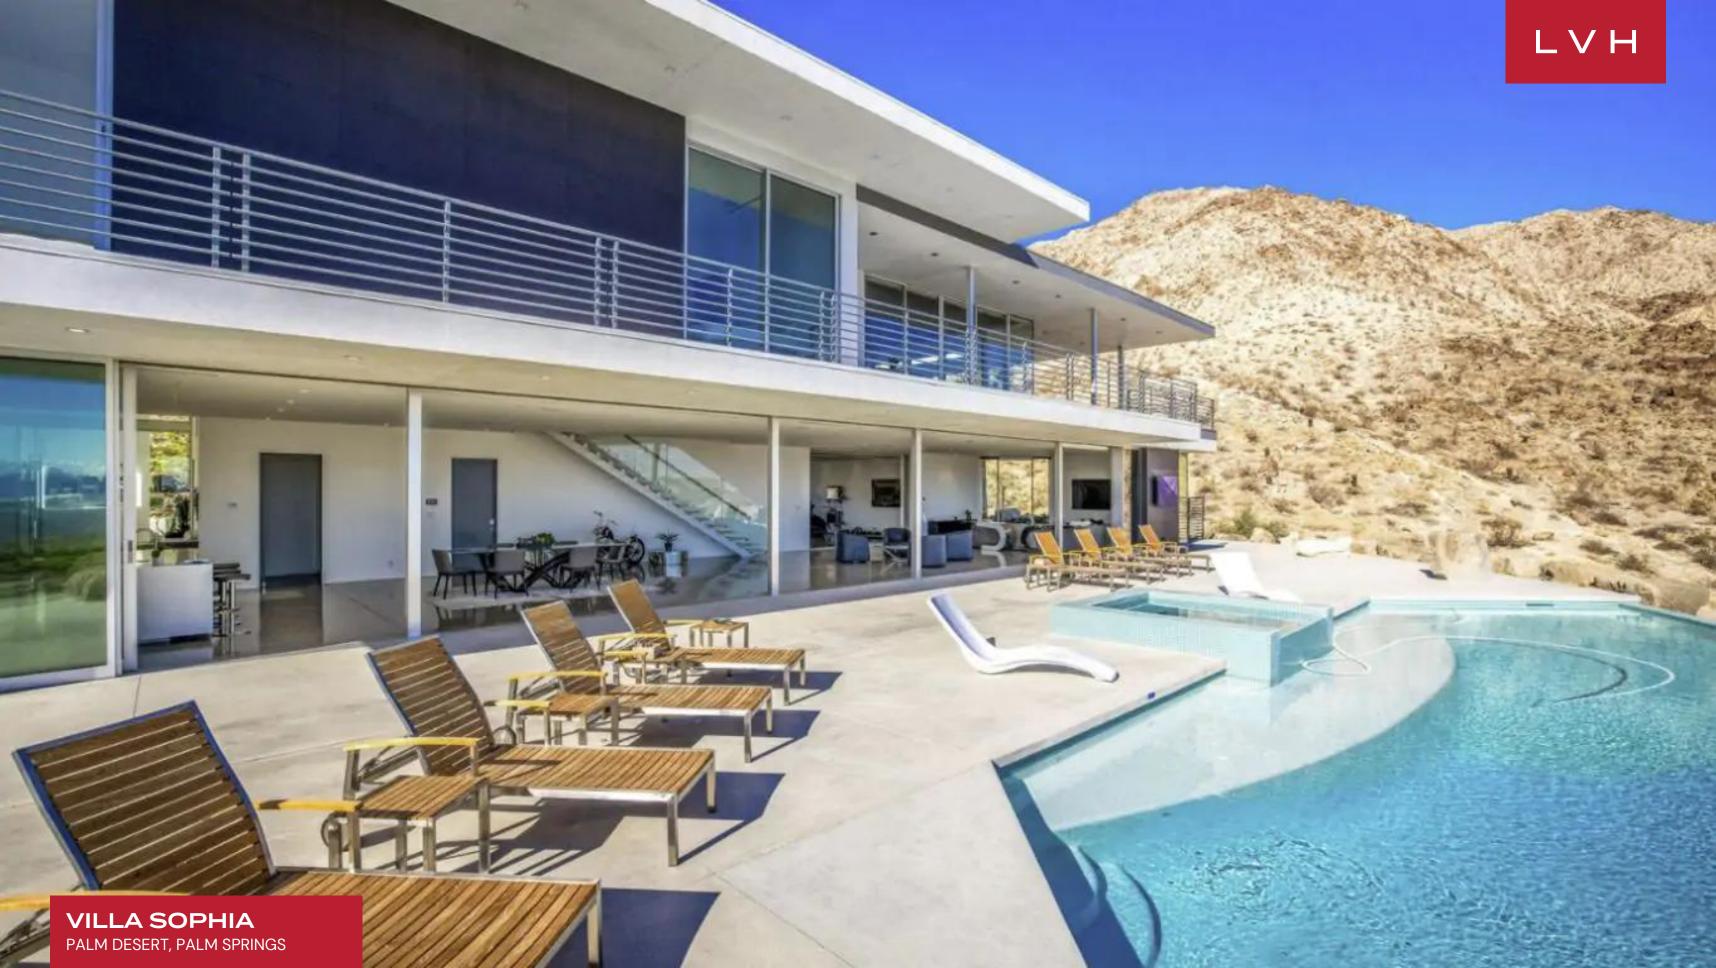

### VILLA SOPHIA

PALM DESERT, PALM SPRINGS

Villa Sophia is an astounding contemporary residence presenting the purest distillation of desert luxury. This gorgeous modern estate is perched in the wondrous expanse of the desert, commanding breathtaking Valley views from the foothills of the Santa Rosa Mountains. Sleek glass-encased exteriors juxtapose dramatically against the exceptionally rugged terrain, making for a truly one-of-a-kind luxury experience.

Contemporary chic elegance meets ultra-sophisticated minimalist chic sensibilities, emphasizing the scale of the architectural interiors and the scintillating qualities of the materials used. Presenting 5300 sq. ft of unadulterated opulence, guests will be taken aback by the sheer stature of the common rooms, defined by striking dimensions and dramatic vertices. Oversized sliding glass walls instill a tremendous sense of lateral space, matching the epic scope of the mountainscape views it commands. The generous desert sun refracts beautifully across the lustrous open spaces, enhancing a sense of grandeur, airiness, and oneness with the savage natural beauty on full display. Soaring ceilings, polished concrete floors, and sparse designer furnishings cultivate an exceptional space pushing the bounds of luxury residential living. The chef's kitchen is a dream come true with Smeg appliances and custom finishes. Four exquisite bedrooms accommodate up to eight guests in utmost comfort, discretion, and luxury. Bodily bliss awaits with each suite outfitted with premium mattresses and linens and lavish spa-inspired ensuites. For added convenience, this home also features two washers and dryers.

Perched mountaintop, guests may include in the therapeutic waters of the saltwater infinity pool with the entirety of the Coachella visible from the home's coveted perch. Outfitted with multiple fire pits and lounging areas across the expansive property, there is no shortage of vantage points to take in the vistas and the impossibly starry night sky.

#### **EXTERIOR**

- BBQ
- Fire Pit
- Hot Tub
- Sun Loungers
- Patio
- Heated Pool
- Terrace