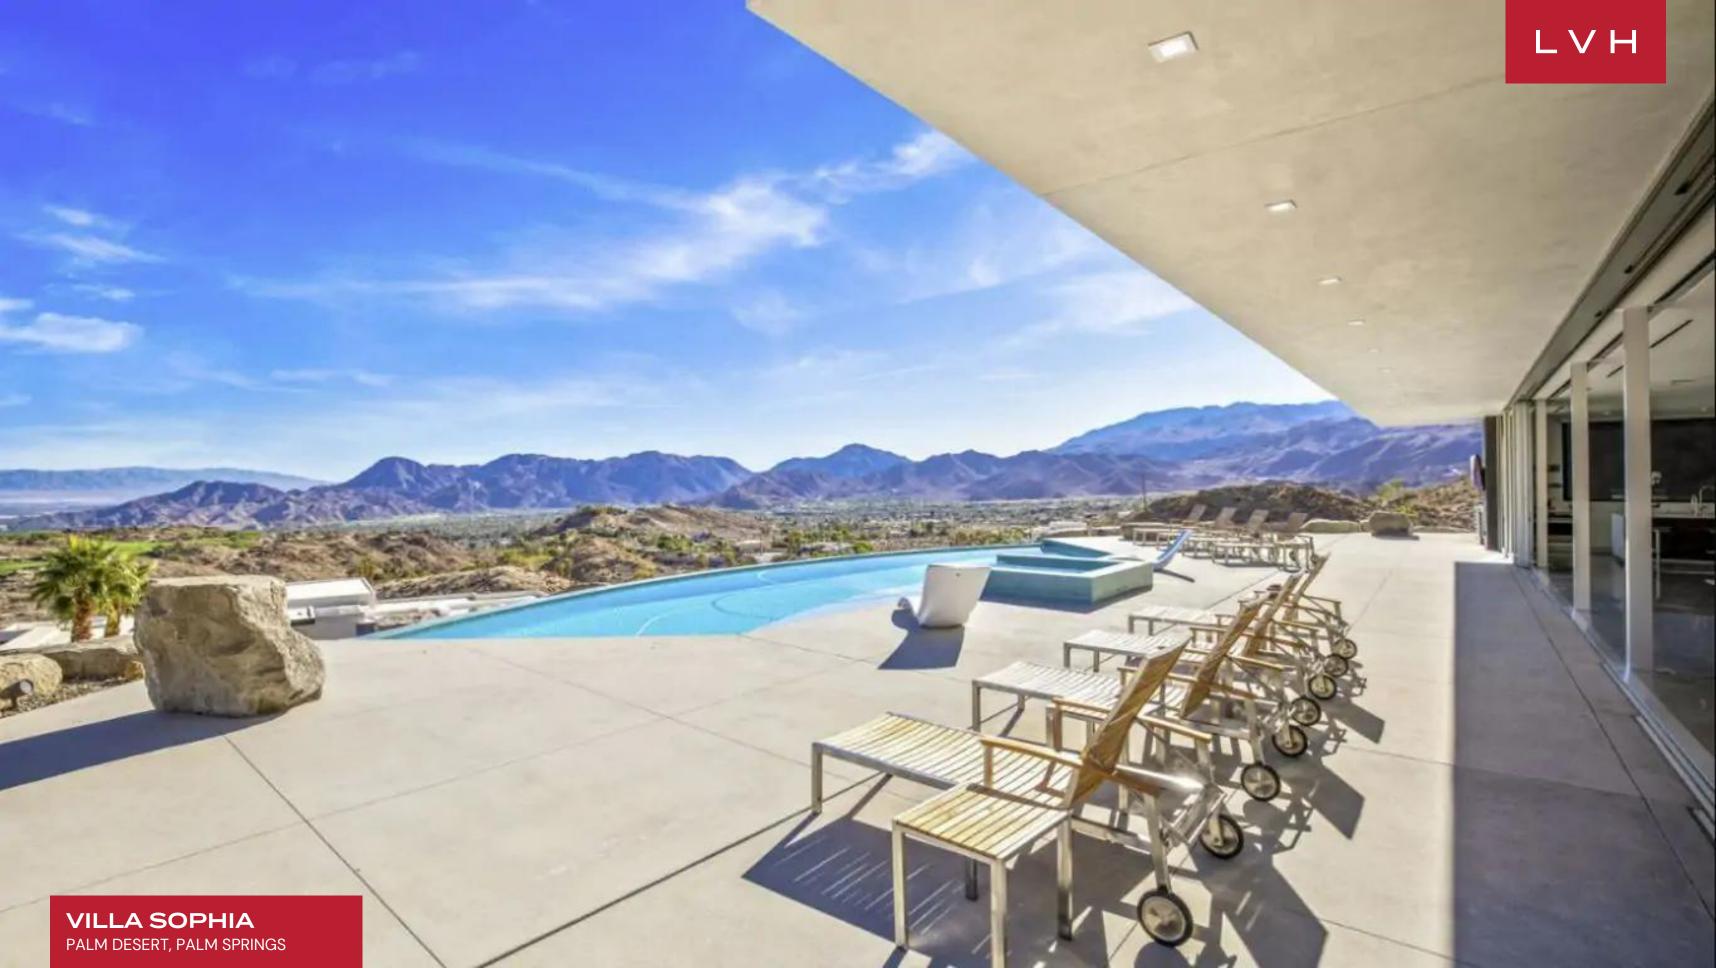

Perched mountaintop, guests may include in the therapeutic waters of the saltwater infinity pool with the entirety of the Coachella visible from the home's coveted perch. Outfitted with multiple fire pits and lounging areas across the expansive property, there is no shortage of vantage points to take in the vistas and the impossibly starry night sky.

#### **EXTERIOR**

- BBQ
- Fire Pit
- Hot Tub
- Sun Loungers
- Patio
- Heated Pool
- Terrace