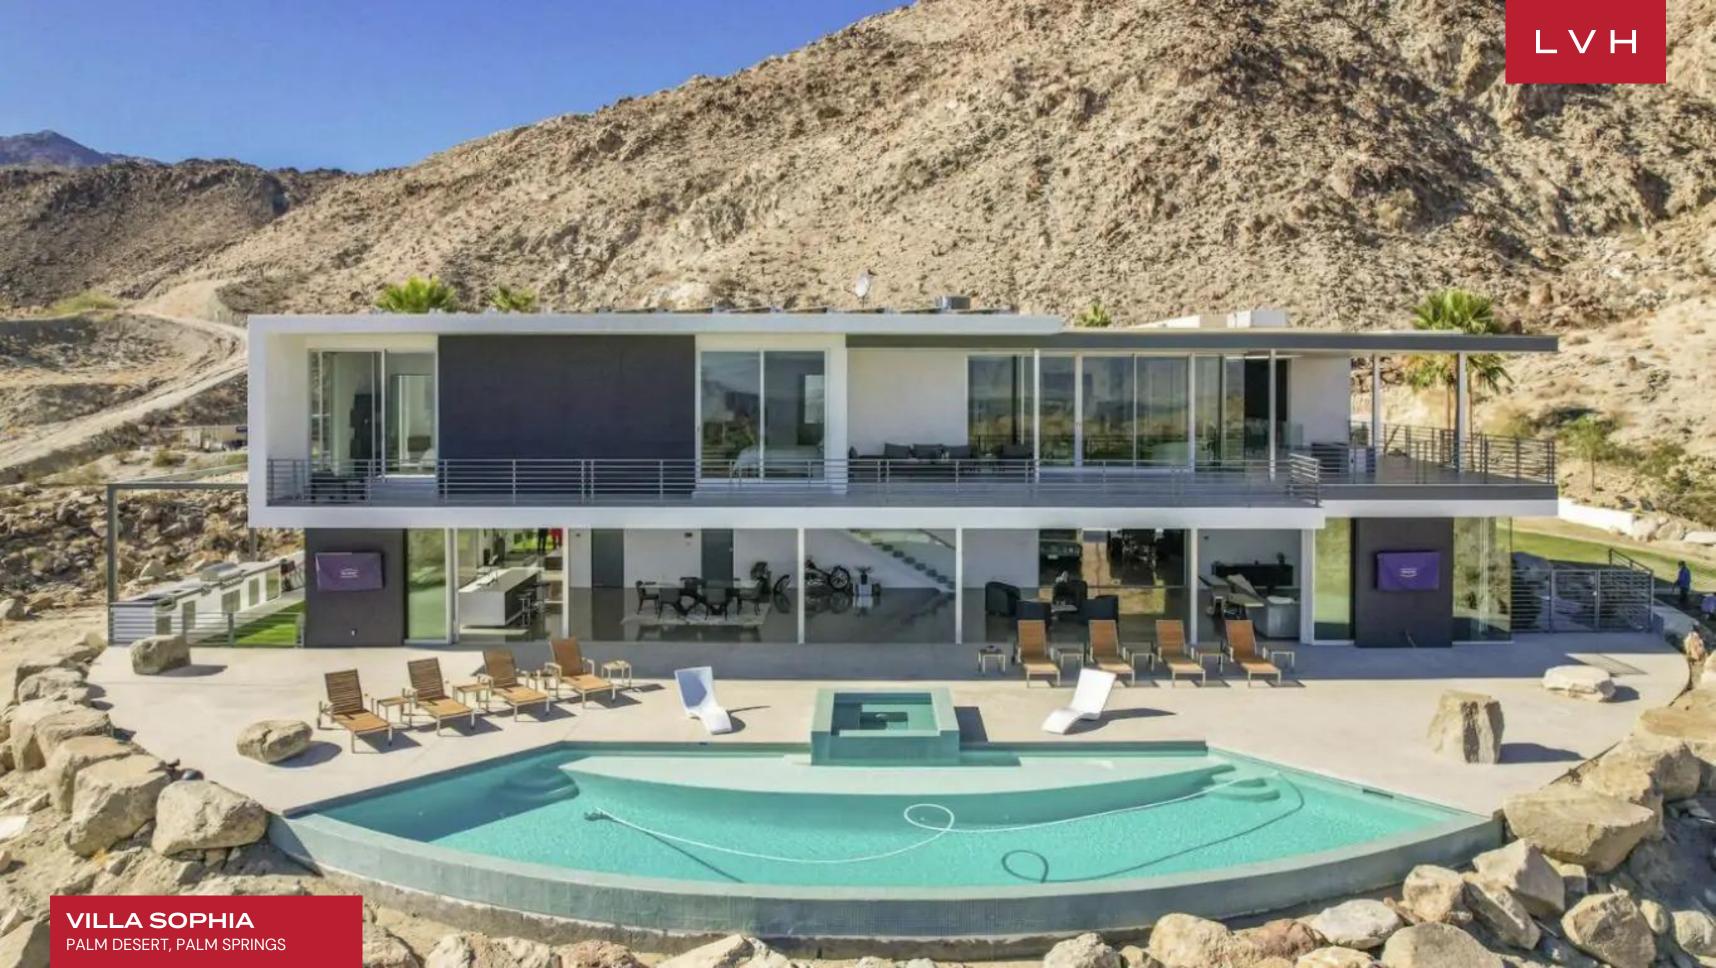

### VILLA SOPHIA

PALM DESERT, PALM SPRINGS

Villa Sophia is an astounding contemporary residence presenting the purest distillation of desert luxury. This gorgeous modern estate is perched in the wondrous expanse of the desert, commanding breathtaking Valley views from the foothills of the Santa Rosa Mountains. Sleek glass-encased exteriors juxtapose dramatically against the exceptionally rugged terrain, making for a truly one-of-a-kind luxury experience.

Contemporary chic elegance meets ultra-sophisticated minimalist chic sensibilities, emphasizing the scale of the architectural interiors and the scintillating qualities of the materials used. Presenting 5300 sq. ft of unadulterated opulence, guests will be taken aback by the sheer stature of the common rooms, defined by striking dimensions and dramatic vertices. Oversized sliding glass walls instill a tremendous sense of lateral space, matching the epic scope of the mountainscape views it commands. The generous desert sun refracts beautifully across the lustrous open spaces, enhancing a sense of grandeur, airiness, and oneness with the savage natural beauty on full display. Soaring ceilings, polished concrete floors, and sparse designer furnishings cultivate an exceptional space pushing the bounds of luxury residential living. The chef's kitchen is a dream come true with Smeg appliances and custom finishes. Four exquisite bedrooms accommodate up to eight guests in utmost comfort, discretion, and luxury. Bodily bliss awaits with each suite outfitted with premium mattresses and linens and lavish spa-inspired ensuites. For added convenience, this home also features two washers and dryers.

Perched mountaintop, guests may include in the therapeutic waters of the saltwater infinity pool with the entirety of the Coachella visible from the home's coveted perch. Outfitted with multiple fire pits and lounging areas across the expansive property, there is no shortage of vantage points to take in the vistas and the impossibly starry night sky.