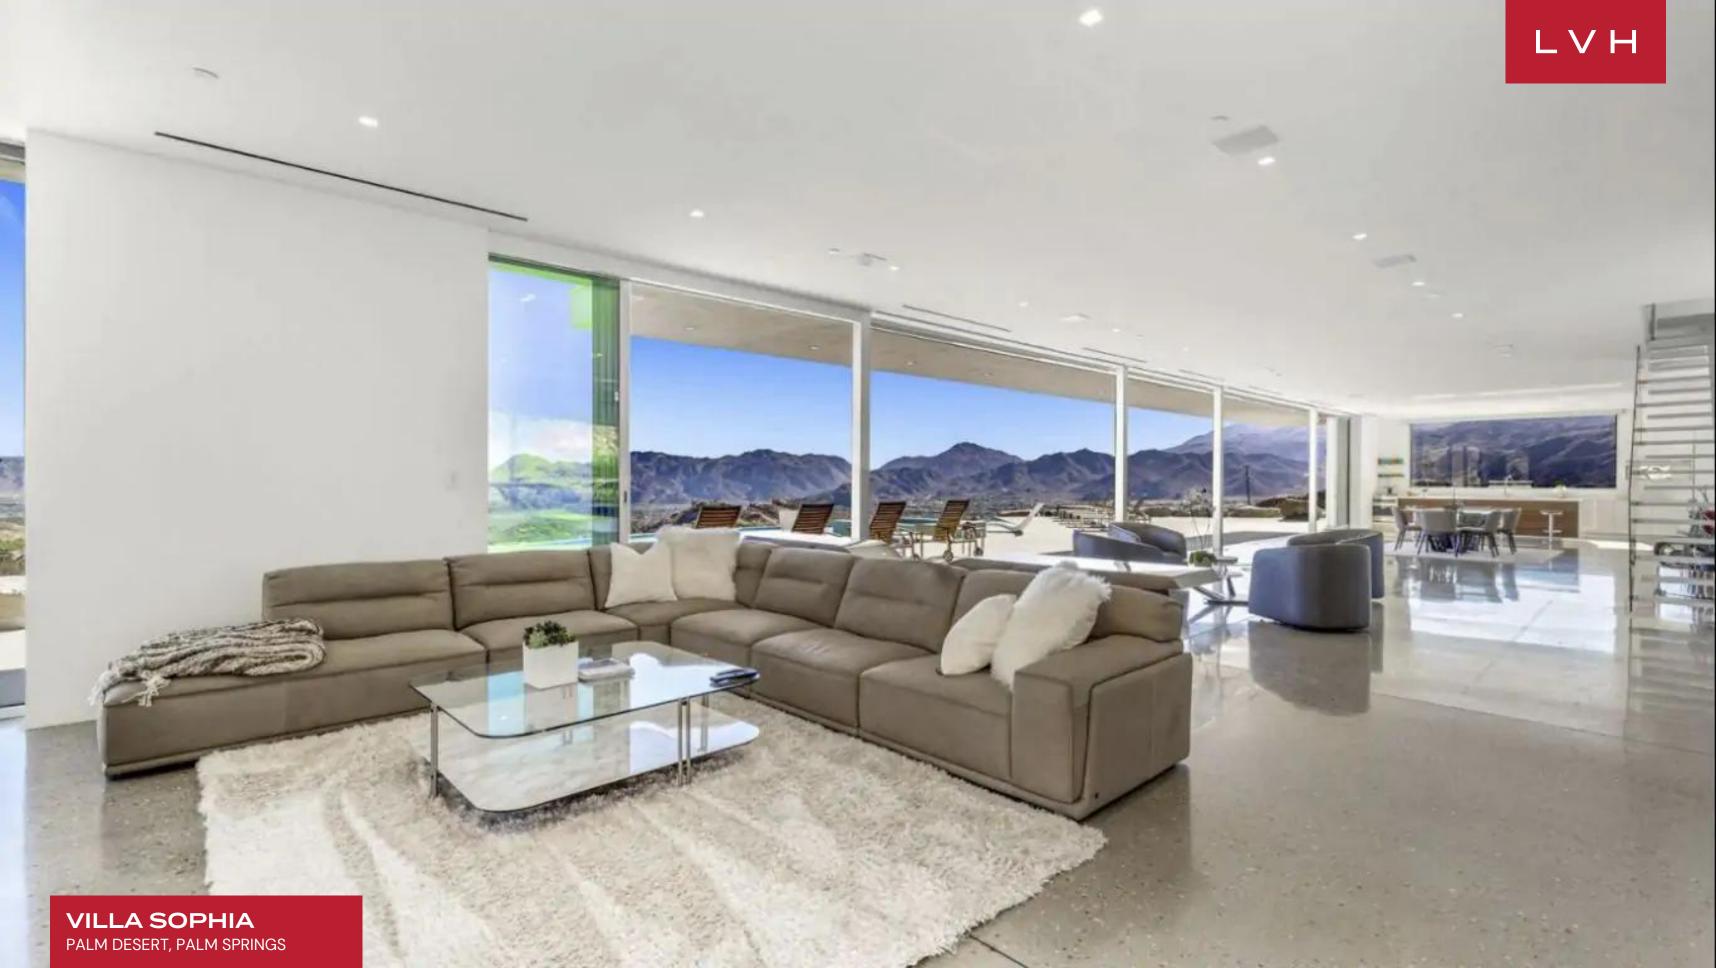

### VILLA SOPHIA

PALM DESERT, PALM SPRINGS

Villa Sophia is an astounding contemporary residence presenting the purest distillation of desert luxury. This gorgeous modern estate is perched in the wondrous expanse of the desert, commanding breathtaking Valley views from the foothills of the Santa Rosa Mountains. Sleek glass-encased exteriors juxtapose dramatically against the exceptionally rugged terrain, making for a truly one-of-a-kind luxury experience.

Contemporary chic elegance meets ultra-sophisticated minimalist chic sensibilities, emphasizing the scale of the architectural interiors and the scintillating qualities of the materials used. Presenting 5300 sq. ft of unadulterated opulence, guests will be taken aback by the sheer stature of the common rooms, defined by striking dimensions and dramatic vertices. Oversized sliding glass walls instill a tremendous sense of lateral space, matching the epic scope of the mountainscape views it commands. The generous desert sun refracts beautifully across the lustrous open spaces, enhancing a sense of grandeur, airiness, and oneness with the savage natural beauty on full display. Soaring ceilings, polished concrete floors, and sparse designer furnishings cultivate an exceptional space pushing the bounds of luxury residential living. The chef's kitchen is a dream come true with Smeg appliances and custom finishes. Four exquisite bedrooms accommodate up to eight guests in utmost comfort, discretion, and luxury. Bodily bliss awaits with each suite outfitted with premium mattresses and linens and lavish spa-inspired ensuites. For added convenience, this home also features two washers and dryers.