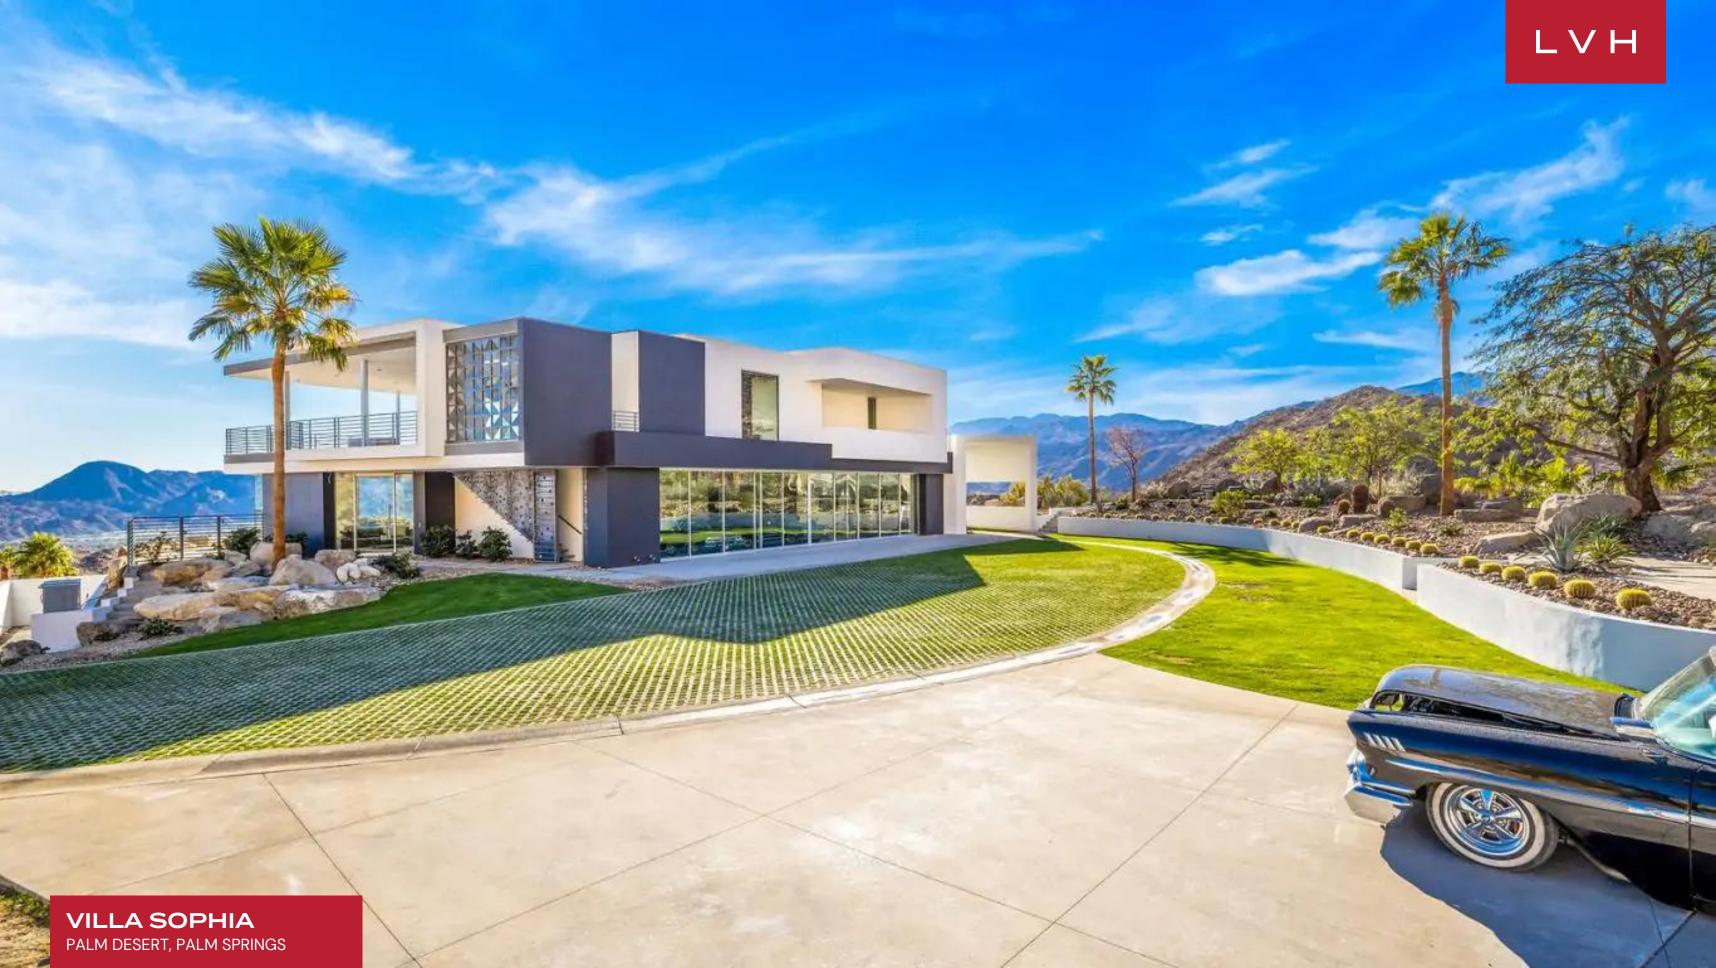

### VILLA SOPHIA

PALM DESERT, PALM SPRINGS

Villa Sophia is an astounding contemporary residence presenting the purest distillation of desert luxury. This gorgeous modern estate is perched in the wondrous expanse of the desert, commanding breathtaking Valley views from the foothills of the Santa Rosa Mountains. Sleek glass-encased exteriors juxtapose dramatically against the exceptionally rugged terrain, making for a truly one-of-a-kind luxury experience.

Contemporary chic elegance meets ultra-sophisticated minimalist chic sensibilities, emphasizing the scale of the architectural interiors and the scintillating qualities of the materials used. Presenting 5300 sq. ft of unadulterated opulence, guests will be taken aback by the sheer stature of the common rooms, defined by striking dimensions and dramatic vertices. Oversized sliding glass walls instill a tremendous sense of lateral space, matching the epic scope of the mountainscape views it commands. The generous desert sun refracts beautifully across the lustrous open spaces, enhancing a sense of grandeur, airiness, and oneness with the savage natural beauty on full display. Soaring ceilings, polished concrete floors, and sparse designer furnishings cultivate an exceptional space pushing the bounds of luxury residential living. The chef's kitchen is a dream come true with Smeg appliances and custom finishes. Four exquisite bedrooms accommodate up to eight guests in utmost comfort, discretion, and luxury. Bodily bliss awaits with each suite outfitted with premium mattresses and linens and lavish spa-inspired ensuites. For added convenience, this home also features two washers and dryers.