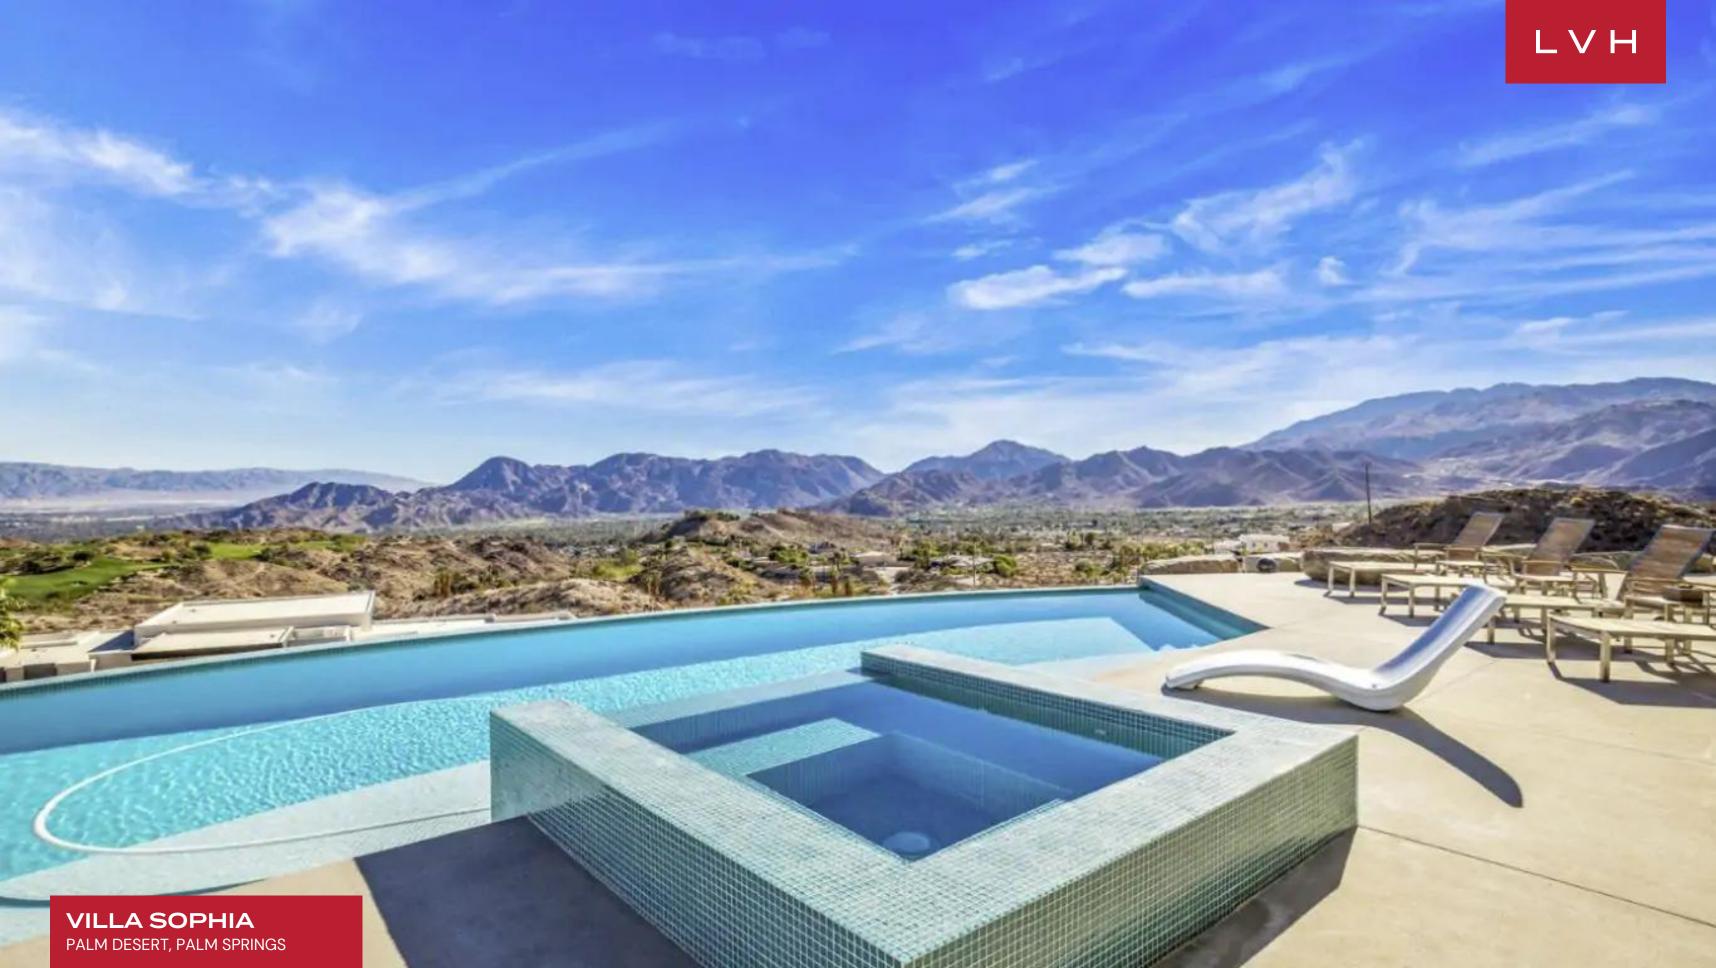

Perched mountaintop, guests may include in the therapeutic waters of the saltwater infinity pool with the entirety of the Coachella visible from the home's coveted perch. Outfitted with multiple fire pits and lounging areas across the expansive property, there is no shortage of vantage points to take in the vistas and the impossibly starry night sky.

#### **EXTERIOR**

- BBQ
- Fire Pit
- Hot Tub
- Sun Loungers
- Patio
- Heated Pool
- Terrace