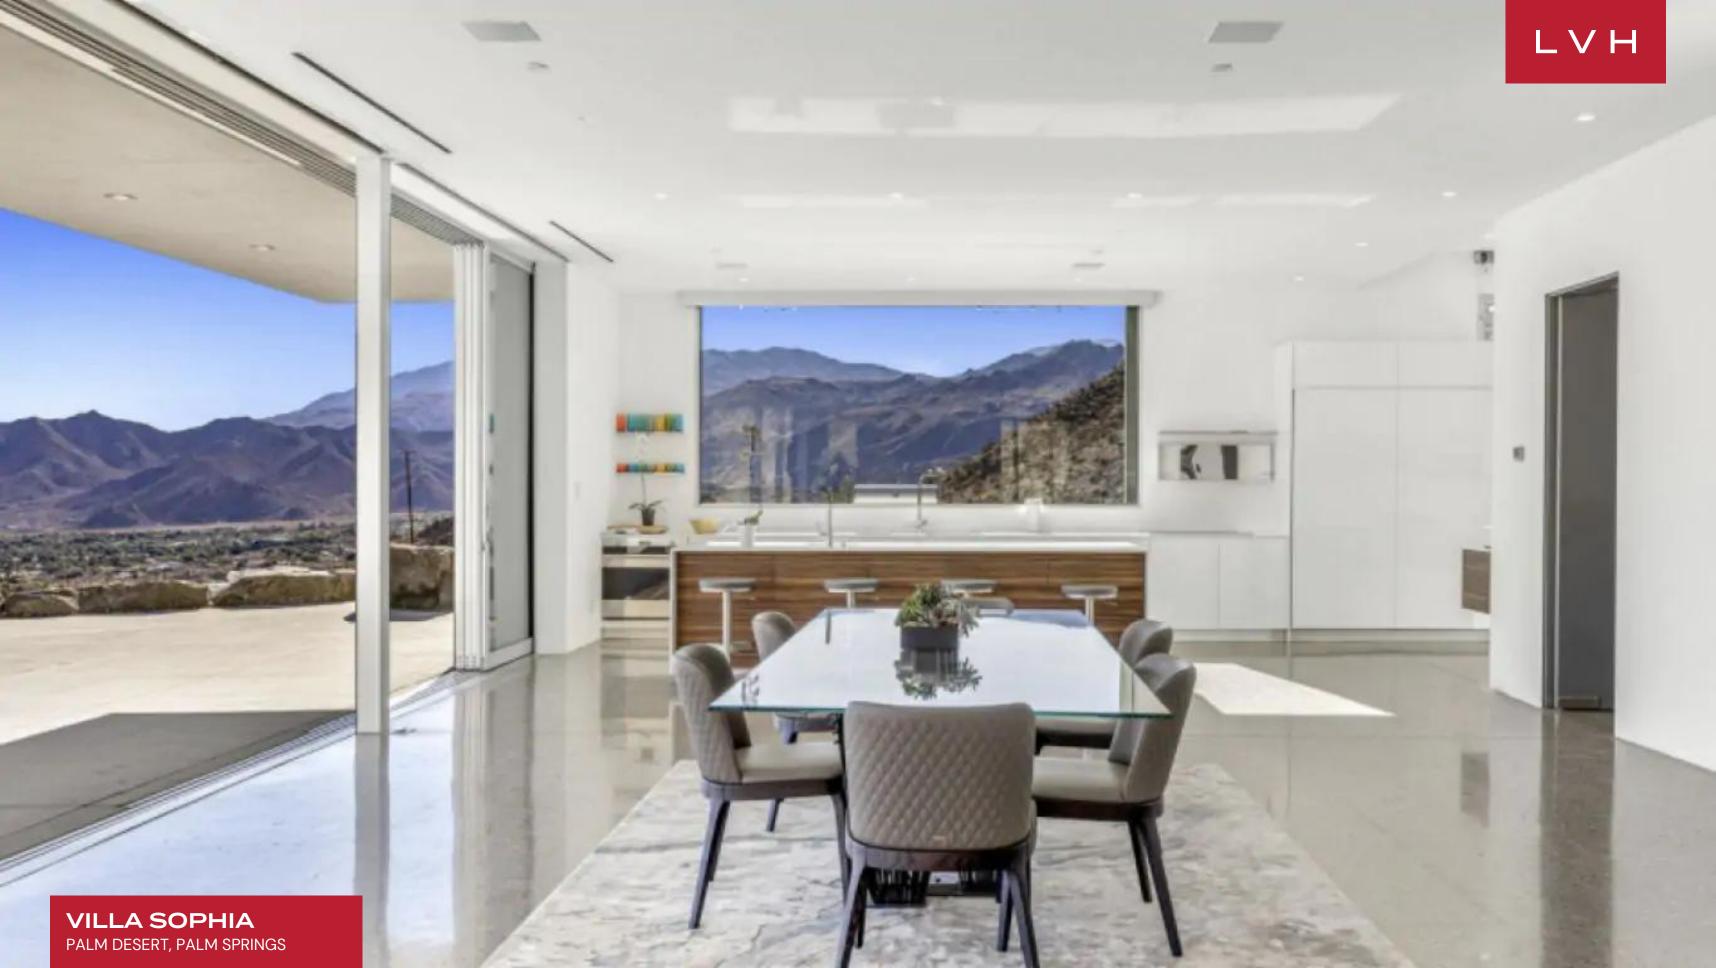

Contemporary chic elegance meets ultra-sophisticated minimalist chic sensibilities, emphasizing the scale of the architectural interiors and the scintillating qualities of the materials used. Presenting 5300 sq. ft of unadulterated opulence, guests will be taken aback by the sheer stature of the common rooms, defined by striking dimensions and dramatic vertices. Oversized sliding glass walls instill a tremendous sense of lateral space, matching the epic scope of the mountainscape views it commands. The generous desert sun refracts beautifully across the lustrous open spaces, enhancing a sense of grandeur, airiness, and oneness with the savage natural beauty on full display. Soaring ceilings, polished concrete floors, and sparse designer furnishings cultivate an exceptional space pushing the bounds of luxury residential living. The chef's kitchen is a dream come true with Smeg appliances and custom finishes. Four exquisite bedrooms accommodate up to eight guests in utmost comfort, discretion, and luxury. Bodily bliss awaits with each suite outfitted with premium mattresses and linens and lavish spa-inspired ensuites. For added convenience, this home also features two washers and dryers.

Perched mountaintop, guests may include in the therapeutic waters of the saltwater infinity pool with the entirety of the Coachella visible from the home's coveted perch. Outfitted with multiple fire pits and lounging areas across the expansive property, there is no shortage of vantage points to take in the vistas and the impossibly starry night sky.