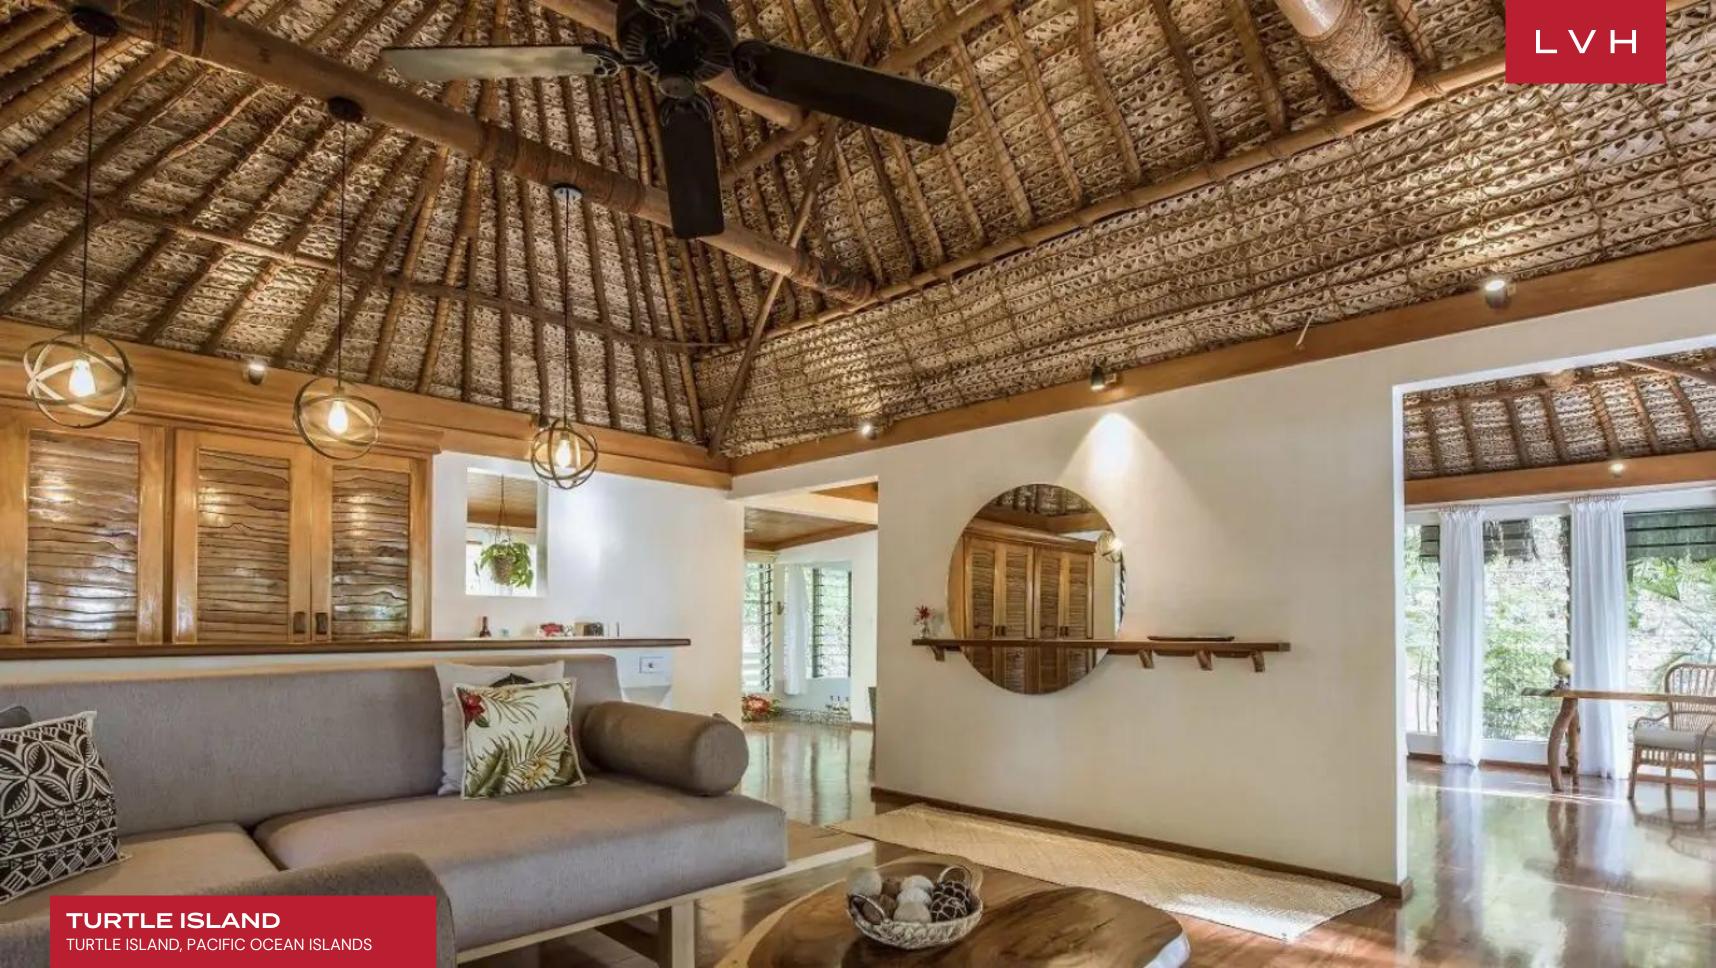

TURTLE ISLAND
TURTLE ISLAND, PACIFIC OCEAN ISLANDS

14
BEDROOMS

**28**GUESTS

**14**BATHROOMS

## **TURTLE ISLAND**

#### TURTLE ISLAND, PACIFIC OCEAN ISLANDS

Turtle Island is an astonishing getaway lauded as one of the world's most exclusive private island destinations. A veritable jewel of the Yasawa peninsula, the minuscule Turtle Island matches world-class luxury amenities with spellbinding natural beauty. Embark on a journey to the turquoise shores of Blue Lagoon. A secret world spanning 500 acres of ethereal white sand beaches, secluded sandbanks, and lush rainforests await discovery.

Revered for its exclusivity, the prestigious Turtle Island resort accommodates only fourteen couples at a time, curating only the most intimate ambiance. Fourteen lustrous villas dot the iconic Blue Lagoon, separated by generous grounds and landscaping. Serene and secluded, transient beach footprints are the only evidence of civilization within this pristine ecosystem. Soaring palapa thatched roofs peak from the lush tree canopies housing spectacular spaces perfected in the art of laidback luxury. This idyllic retreat offers spellbinding abodes fusing tropical exoticism with contemporary beach-chic panache. High-end low-profile furnishings ground soaring vaulted pavilions with rustic bound beam scaffolding. Ample windows and louvered accents make up exceptionally airy and permeable spaces at one with the lush natural environs. Modern bohemian flair curates an incredibly romantic aura awash in wanderlust sensibilities. Discover island living in total tandem with nature, with beachfront verandas witness to spellbinding sunrise and sunset scenes daily.