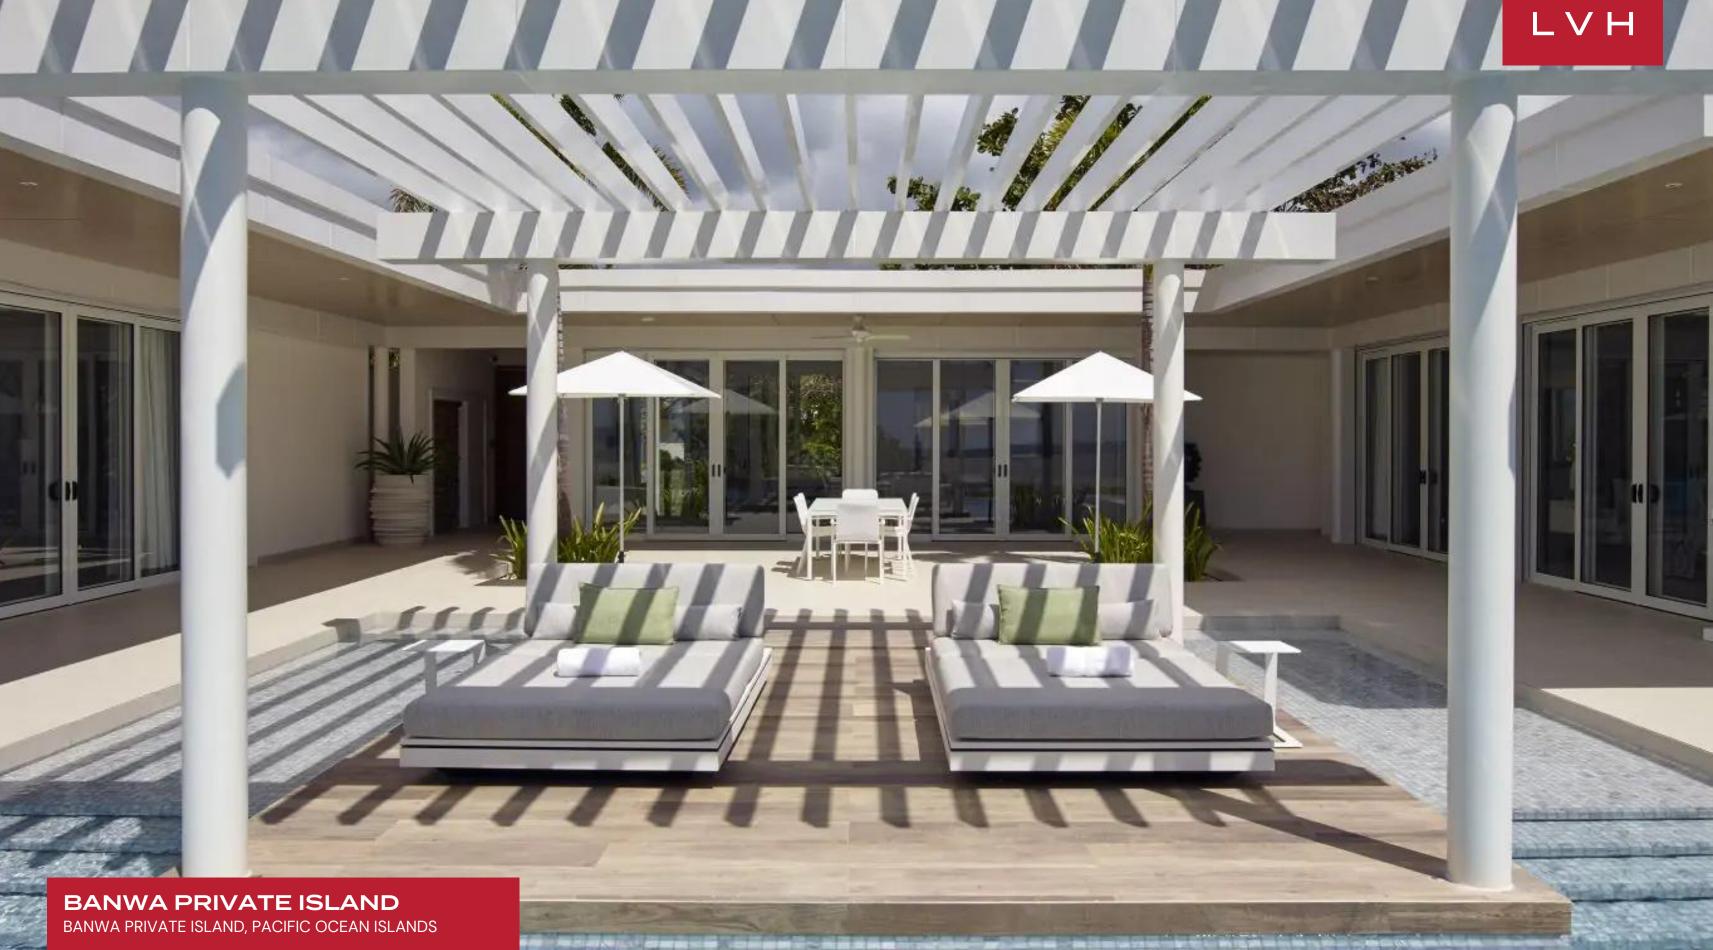

This getaway offers unique luxury estates, one, two, and four-bedroom Villas, each perfected in the art of laidback luxury. Sleek beach-chic homes present a delectable fusion of high fashion glamor and seaside romanticism. Floor-to-ceiling glass doors and windows bring the outside in, delivering spectacular vistas from every angle, whilst breathtakingly beautiful infinity pools complement the unrivaled beachfront villa locations with style. The Island's crowning Axis Suites lauded for the magical 360 degrees suite located at its highest point, provide a further twelve rooms for up to twenty-four guests, bringing the Island a total occupancy of forty-eight. This majestic Island also takes pride in its Terrace Bar located, curating the idyllic venue to soak in the glorious spectacle of the Palawan sunset. There are also a plethora of activities to enjoy, from Scuba diving to paddle boarding, Pilates, tennis, or golf, Banwa packs plenty of world-class recreation options within its shores.

#### EXTERIOR

- Golf Course
- Helipad
- Hot Tub
- Sun Loungers
- Al Fresco Dining