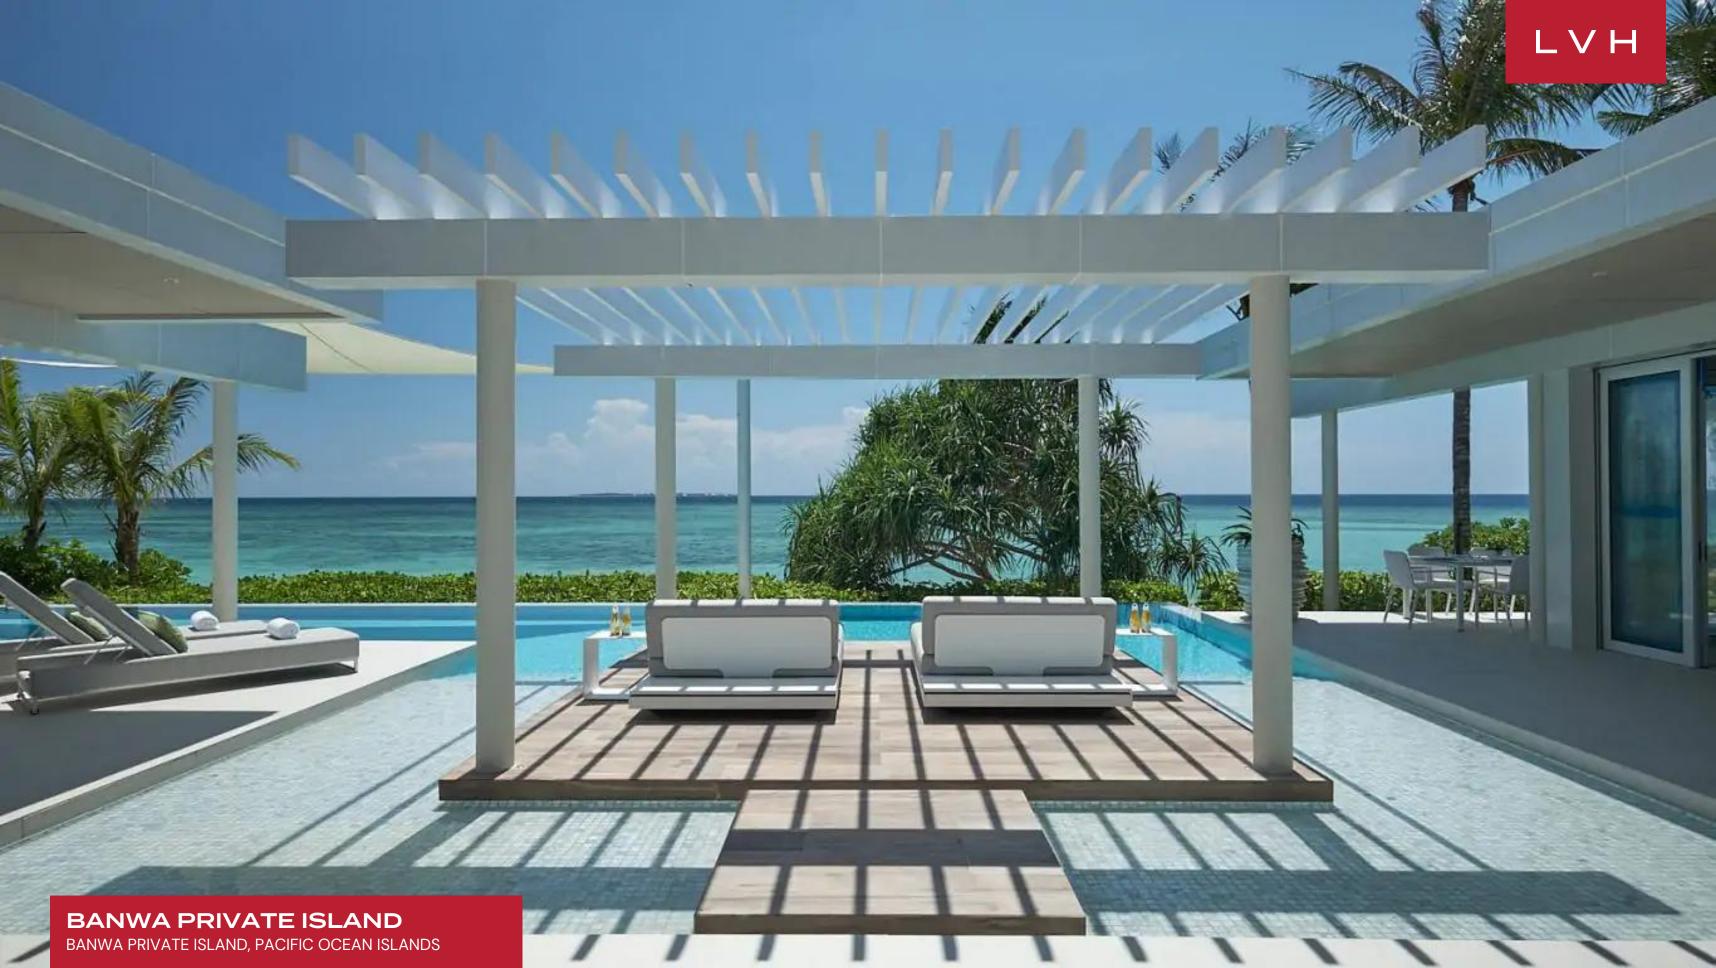

#### BANWA PRIVATE ISLAND, PACIFIC OCEAN ISLANDS

Banwa Private Island is an exclusive, ultra-private island-dwelling flaunting an unspoiled ecosystem of lush tropical foliage and ethereal white sands. Unobstructed water views over the Philippines' Sulu Sea deliver majestic mountain silhouettes. Serenaded by the call of exotic birds, refreshed by the soothing sea breeze, and mesmerized by the gentle surf, Banwa offers a comprehensive sensory experience fully attuned to the elements.

This getaway offers unique luxury estates, one, two, and four-bedroom Villas, each perfected in the art of laidback luxury. Sleek beach-chic homes present a delectable fusion of high fashion glamor and seaside romanticism. Floor-to-ceiling glass doors and windows bring the outside in, delivering spectacular vistas from every angle, whilst breathtakingly beautiful infinity pools complement the unrivaled beachfront villa locations with style. The Island's crowning Axis Suites lauded for the magical 360 degrees suite located at its highest point, provide a further twelve rooms for up to twenty-four guests, bringing the Island a total occupancy of forty-eight. This majestic Island also takes pride in its Terrace Bar located, curating the idyllic venue to soak in the glorious spectacle of the Palawan sunset. There are also a plethora of activities to enjoy, from Scuba diving to paddle boarding, Pilates, tennis, or golf, Banwa packs plenty of world-class recreation options within its shores.