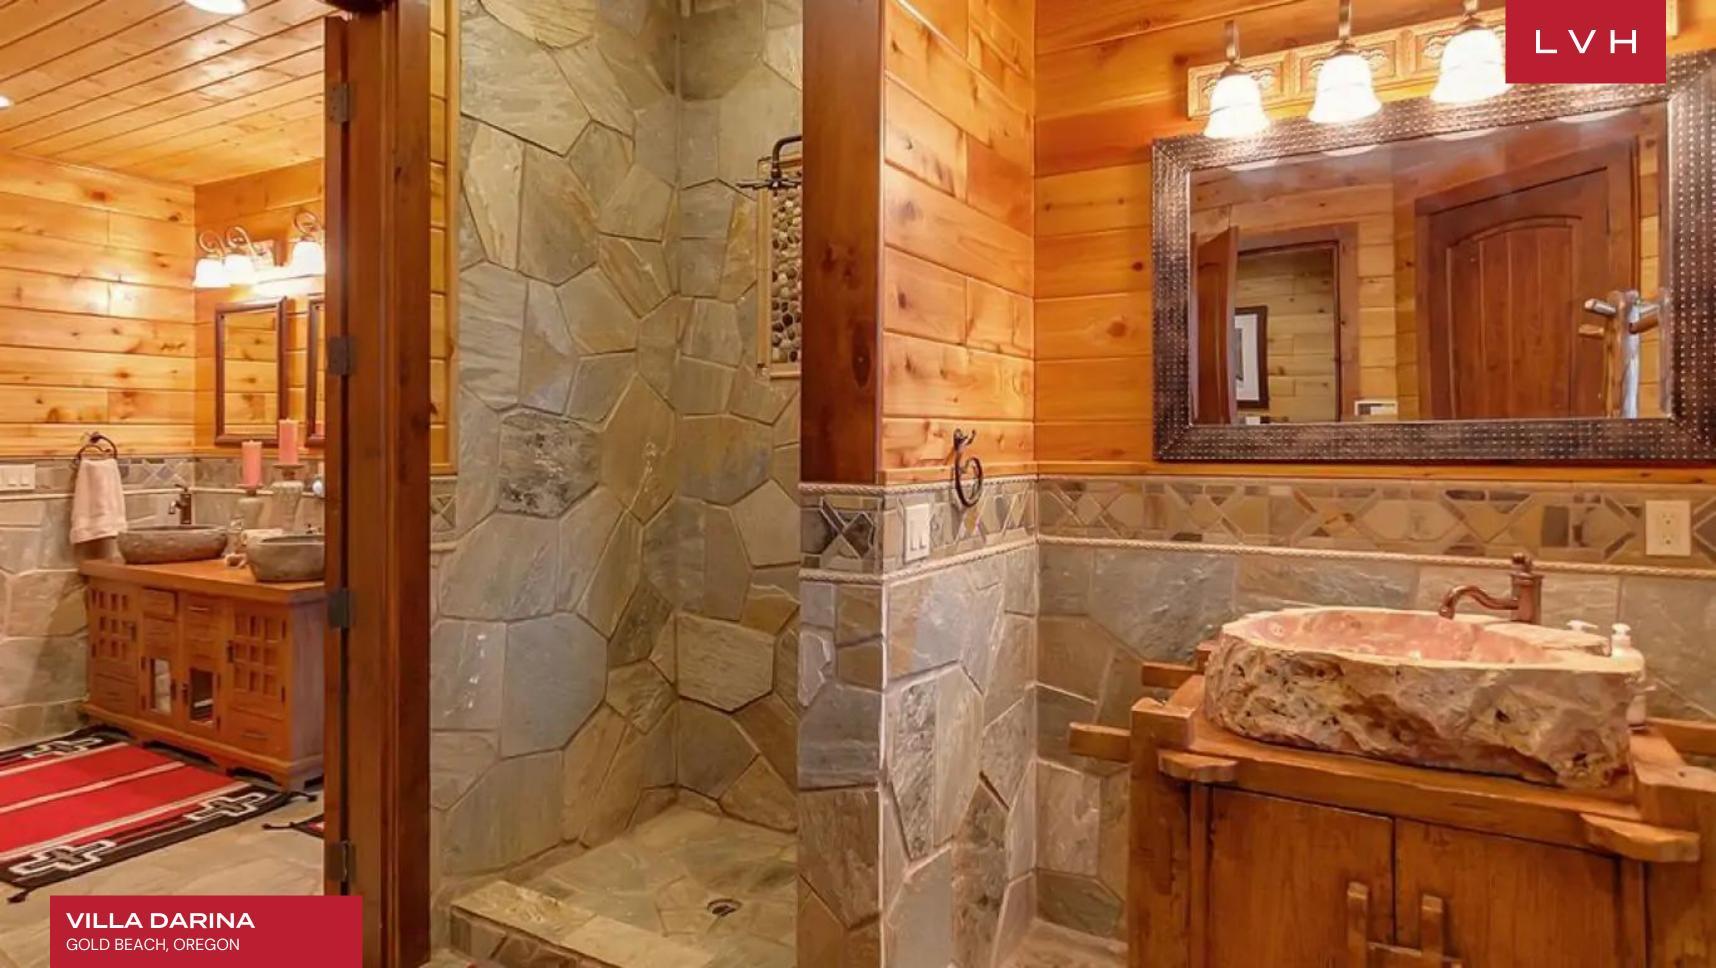

With breathtaking ocean views, this manor's interior features an impressive blend of massive old-growth logs and locally sourced natural materials. Beautiful custom doors open to an expansive central hallway leading to exposed living spaces in both directions. An enormous Great Room showcases panoramic oceanfront views from the floor to ceiling windows. It fuses into a drawing-room/game room with a billiard and card table. Dominating the space is the dramatic river rock fireplace that reaches the 35 ft soaring cathedral ceiling, featuring its massive old-growth timber imported from Canada. The interior is rounded out in a rich combination of quartzite, hand-scraped Acacia wood floors, and exquisite high-end finishes. The gourmet culinary center features high-end, professional stainless steel appliances and knotty alder cabinetry. Similarly, the theater room presents eight custom red leather reclining viewing chairs. Four bedrooms can accommodate 12 guests, as the theater/media room can serve as a private room.