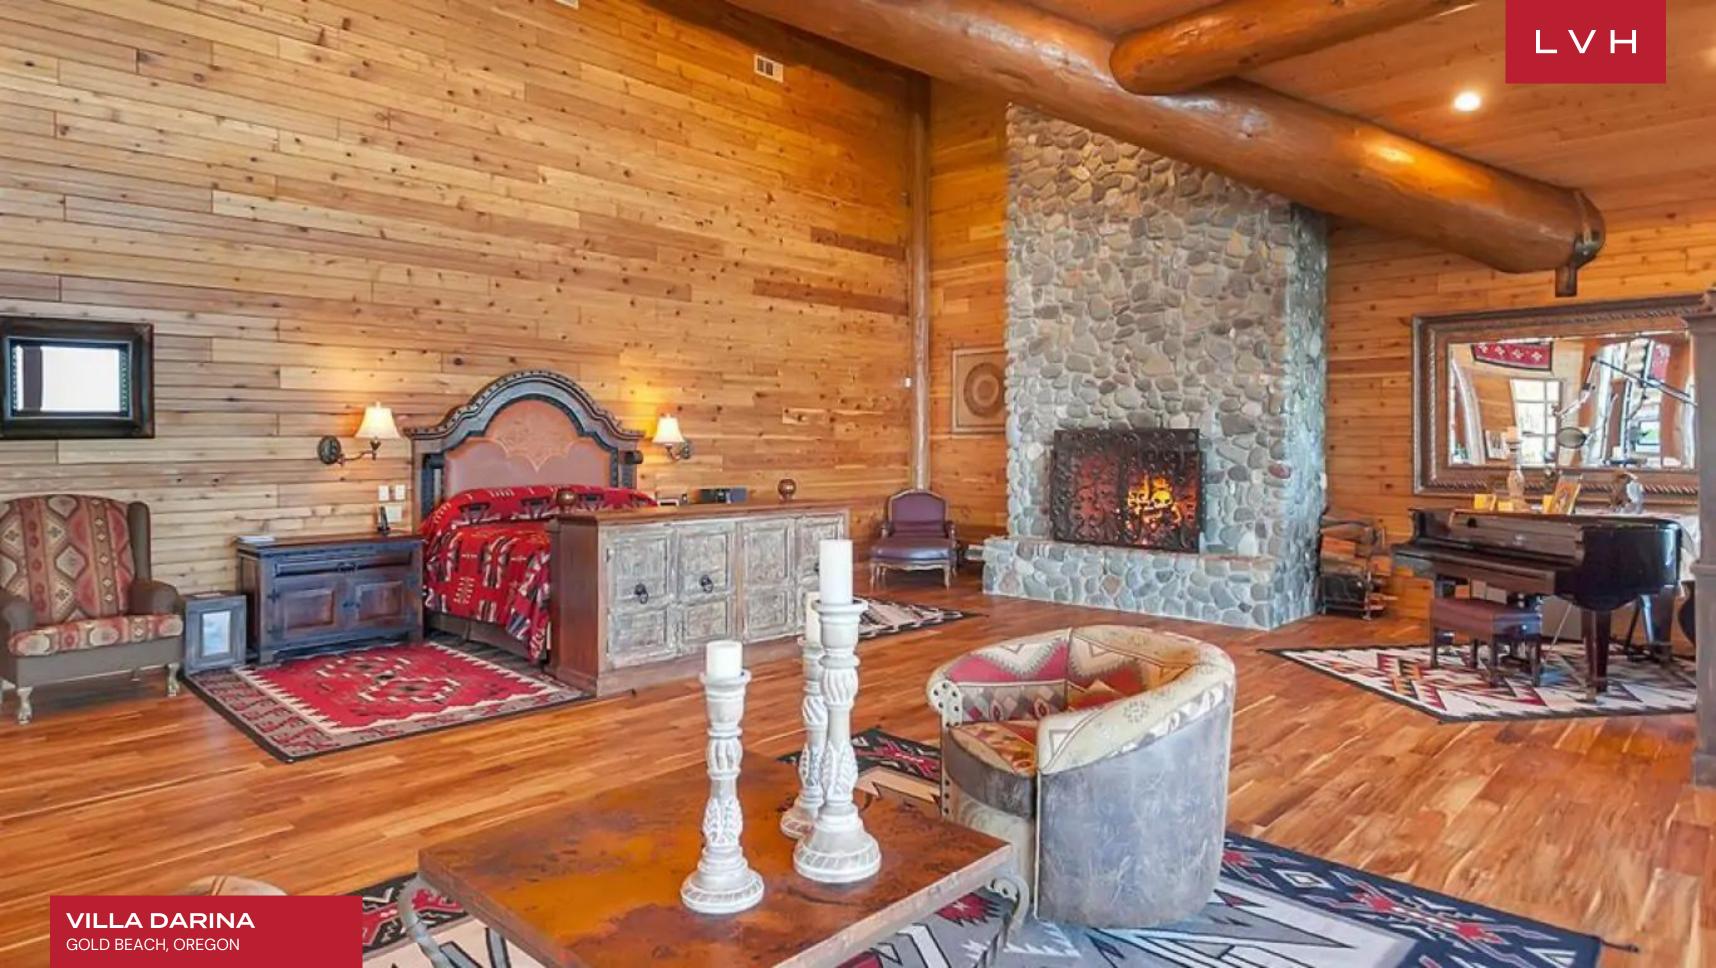

With breathtaking ocean views, this manor's interior features an impressive blend of massive old-growth logs and locally sourced natural materials. Beautiful custom doors open to an expansive central hallway leading to exposed living spaces in both directions. An enormous Great Room showcases panoramic oceanfront views from the floor to ceiling windows. It fuses into a drawing-room/game room with a billiard and card table. Dominating the space is the dramatic river rock fireplace that reaches the 35 ft soaring cathedral ceiling, featuring its massive old-growth timber imported from Canada. The interior is rounded out in a rich combination of quartzite, hand-scraped Acacia wood floors, and exquisite high-end finishes. The gourmet culinary center features high-end, professional stainless steel appliances and knotty alder cabinetry. Similarly, the theater room presents eight custom red leather reclining viewing chairs. Four bedrooms can accommodate 12 guests, as the theater/media room can serve as a private room.