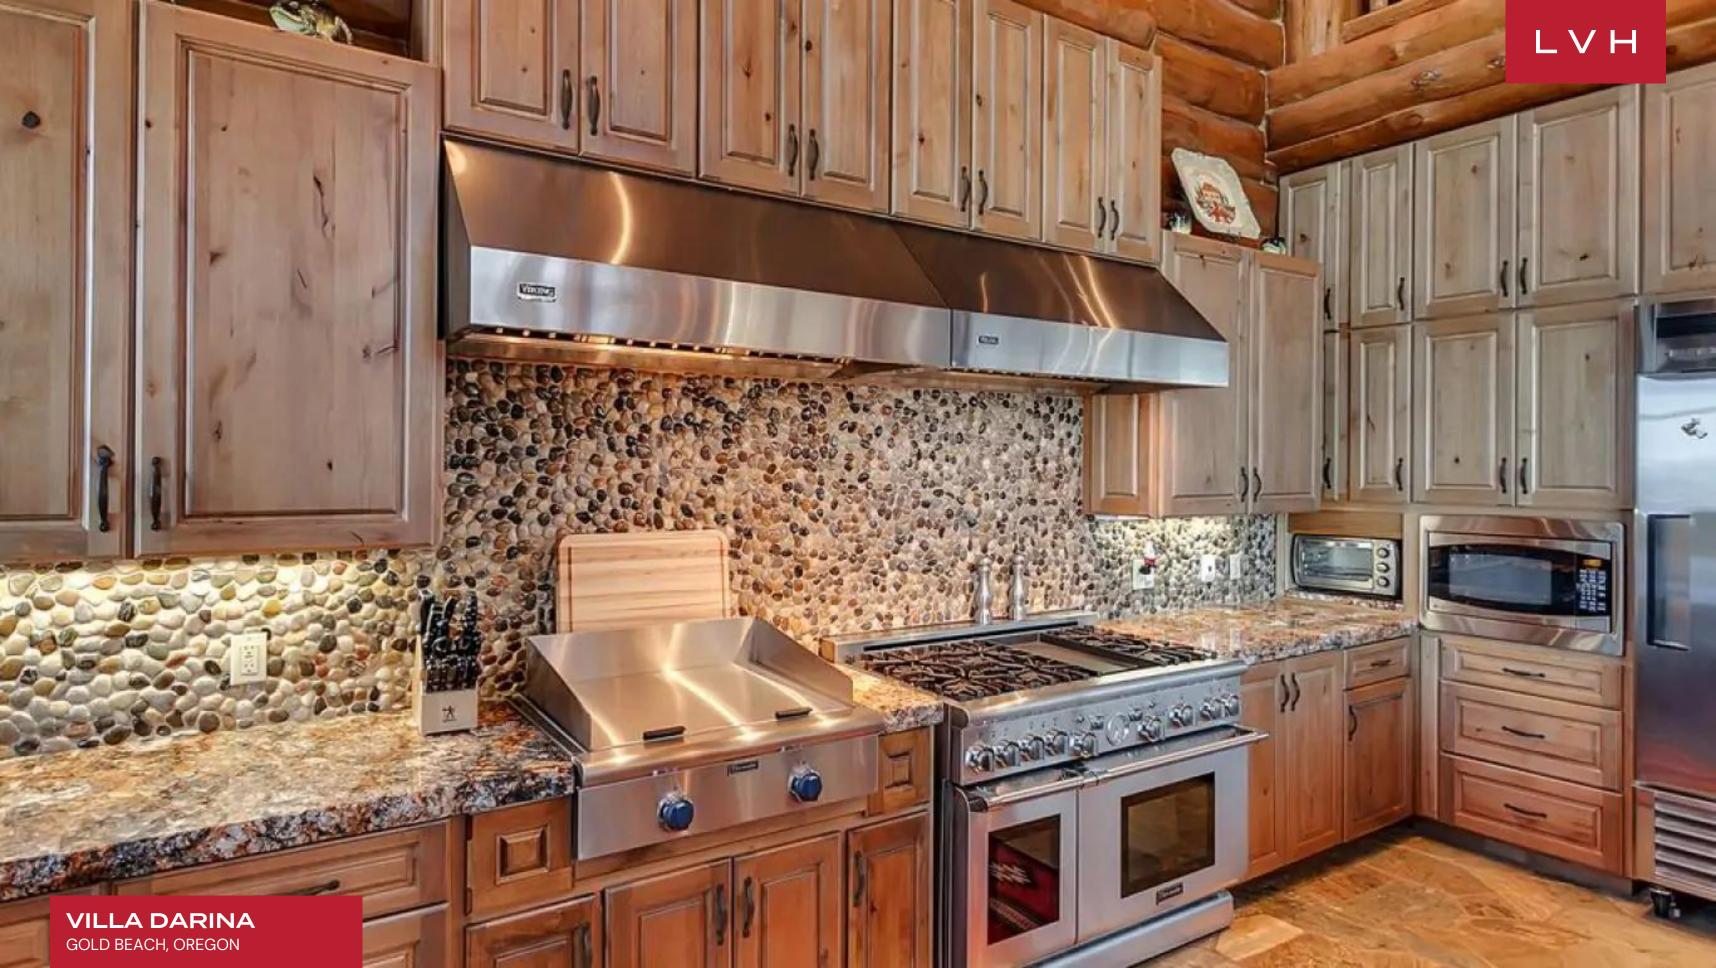

With breathtaking ocean views, this manor's interior features an impressive blend of massive old-growth logs and locally sourced natural materials. Beautiful custom doors open to an expansive central hallway leading to exposed living spaces in both directions. An enormous Great Room showcases panoramic oceanfront views from the floor to ceiling windows. It fuses into a drawing-room/game room with a billiard and card table. Dominating the space is the dramatic river rock fireplace that reaches the 35 ft soaring cathedral ceiling, featuring its massive old-growth timber imported from Canada. The interior is rounded out in a rich combination of quartzite, hand-scraped Acacia wood floors, and exquisite high-end finishes. The gourmet culinary center features high-end, professional stainless steel appliances and knotty alder cabinetry. Similarly, the theater room presents eight custom red leather reclining viewing chairs. Four bedrooms can accommodate 12 guests, as the theater/media room can serve as a private room.