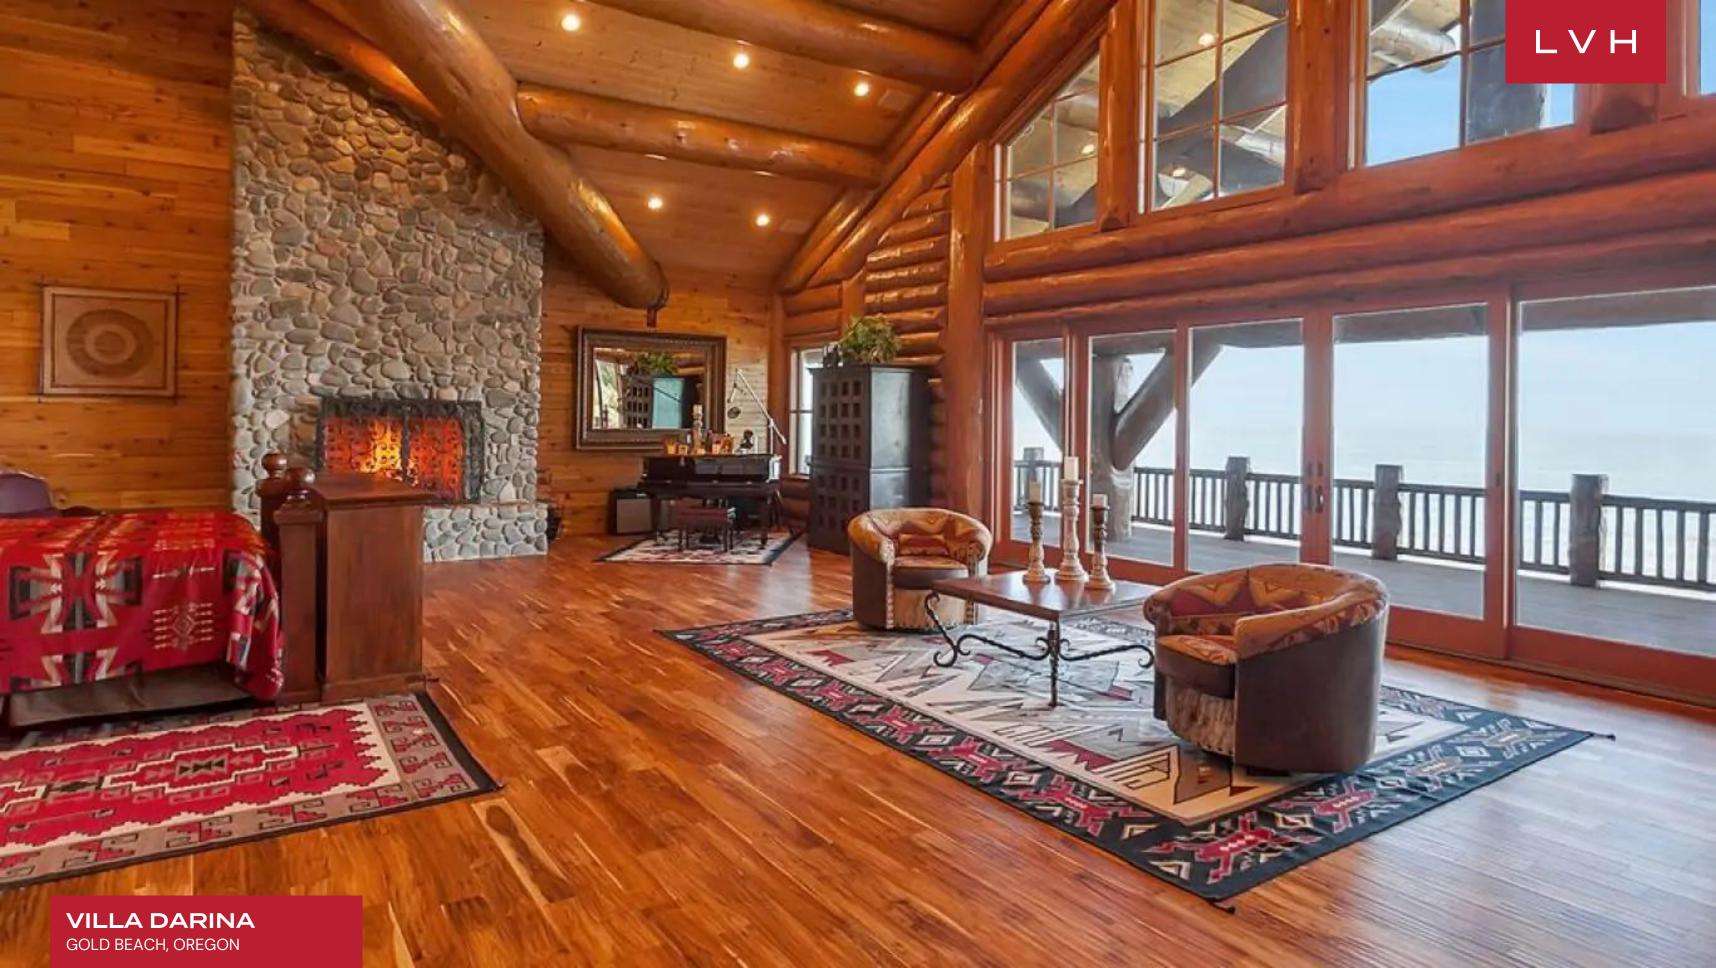

With breathtaking ocean views, this manor's interior features an impressive blend of massive old-growth logs and locally sourced natural materials. Beautiful custom doors open to an expansive central hallway leading to exposed living spaces in both directions. An enormous Great Room showcases panoramic oceanfront views from the floor to ceiling windows. It fuses into a drawing-room/game room with a billiard and card table. Dominating the space is the dramatic river rock fireplace that reaches the 35 ft soaring cathedral ceiling, featuring its massive old-growth timber imported from Canada. The interior is rounded out in a rich combination of quartzite, hand-scraped Acacia wood floors, and exquisite high-end finishes. The gourmet culinary center features high-end, professional stainless steel appliances and knotty alder cabinetry. Similarly, the theater room presents eight custom red leather reclining viewing chairs. Four bedrooms can accommodate 12 guests, as the theater/media room can serve as a private room.