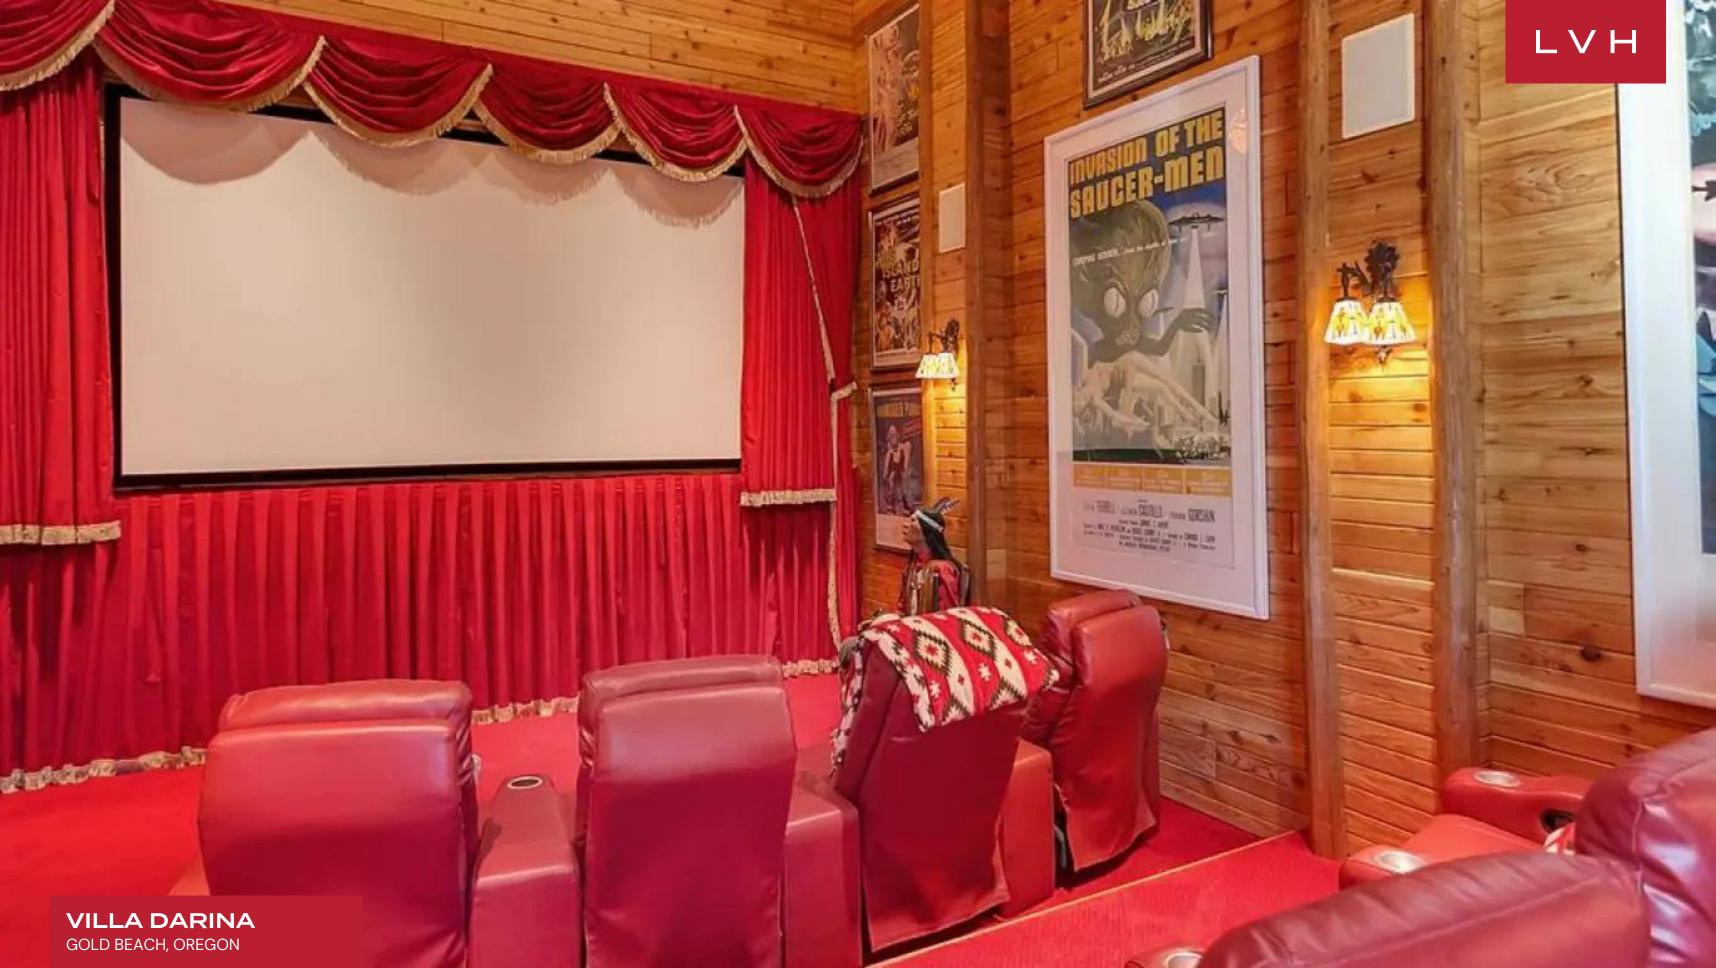

With breathtaking ocean views, this manor's interior features an impressive blend of massive old-growth logs and locally sourced natural materials. Beautiful custom doors open to an expansive central hallway leading to exposed living spaces in both directions. An enormous Great Room showcases panoramic oceanfront views from the floor to ceiling windows. It fuses into a drawing-room/game room with a billiard and card table. Dominating the space is the dramatic river rock fireplace that reaches the 35 ft soaring cathedral ceiling, featuring its massive old-growth timber imported from Canada. The interior is rounded out in a rich combination of quartzite, hand-scraped Acacia wood floors, and exquisite high-end finishes. The gourmet culinary center features high-end, professional stainless steel appliances and knotty alder cabinetry. Similarly, the theater room presents eight custom red leather reclining viewing chairs. Four bedrooms can accommodate 12 guests, as the theater/media room can serve as a private room.

#### INTERIOR

- Air Conditioning
- Cable/Satellite TV
- Cinema Room
- Dining Room
- Fireplace Office
- Piano
- Sound System
- Walk-In Closets