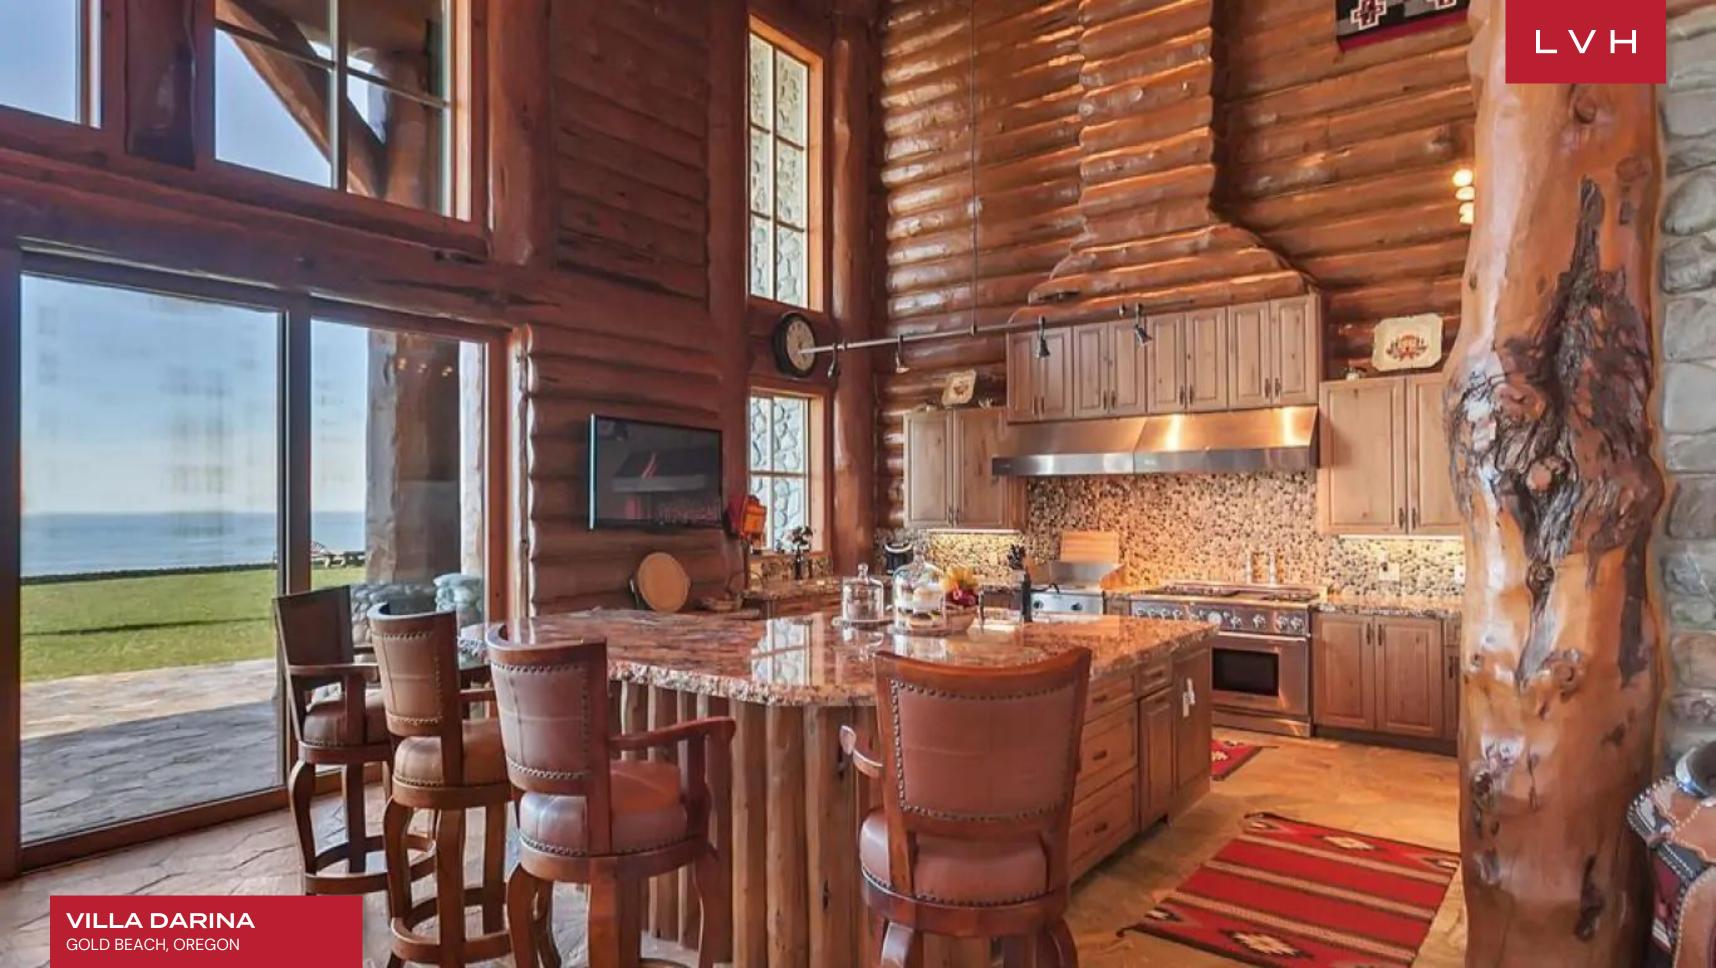

With breathtaking ocean views, this manor's interior features an impressive blend of massive old-growth logs and locally sourced natural materials. Beautiful custom doors open to an expansive central hallway leading to exposed living spaces in both directions. An enormous Great Room showcases panoramic oceanfront views from the floor to ceiling windows. It fuses into a drawing-room/game room with a billiard and card table. Dominating the space is the dramatic river rock fireplace that reaches the 35 ft soaring cathedral ceiling, featuring its massive old-growth timber imported from Canada. The interior is rounded out in a rich combination of quartzite, hand-scraped Acacia wood floors, and exquisite high-end finishes. The gourmet culinary center features high-end, professional stainless steel appliances and knotty alder cabinetry. Similarly, the theater room presents eight custom red leather reclining viewing chairs. Four bedrooms can accommodate 12 guests, as the theater/media room can serve as a private room.