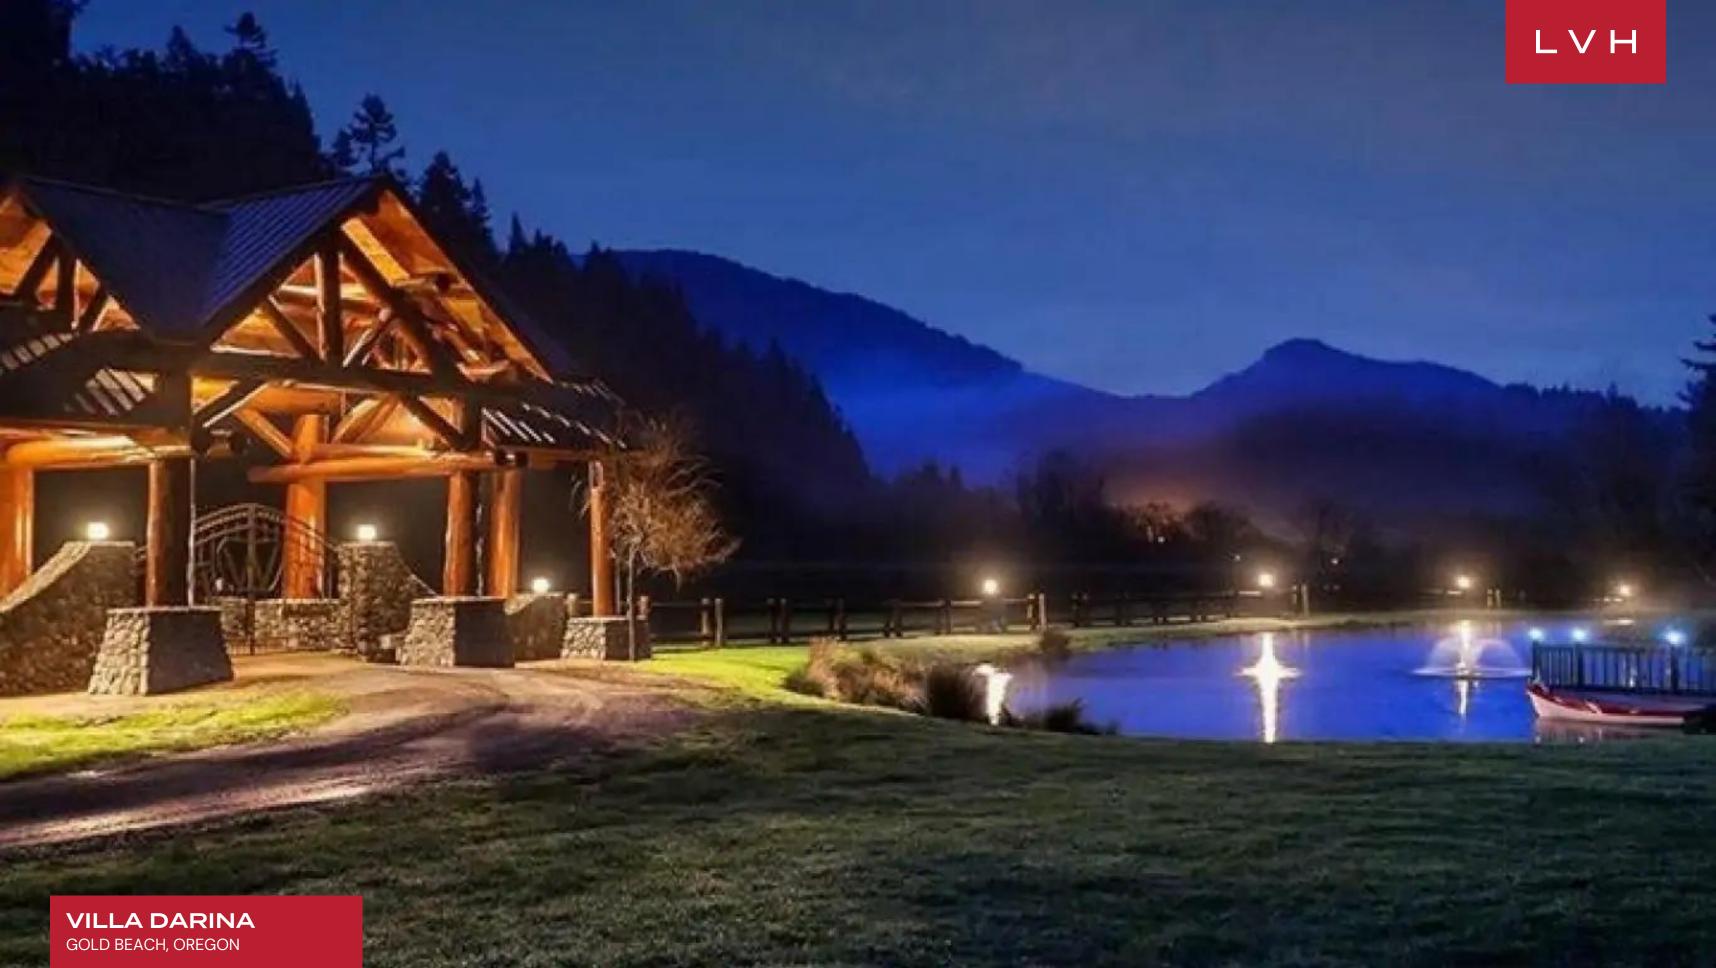

The ever-impressive Gold Beach, with its sunshine and blue Pacific banana belt climate, elevates this Oregon manor from a usual retreat. Guest will be astounded by the natural surroundings of the private grounds and the estate's distinctive appeal with the lovely pond, two barns, a gazebo, a private helipad and deeded beach access composing the landscaped exterior.