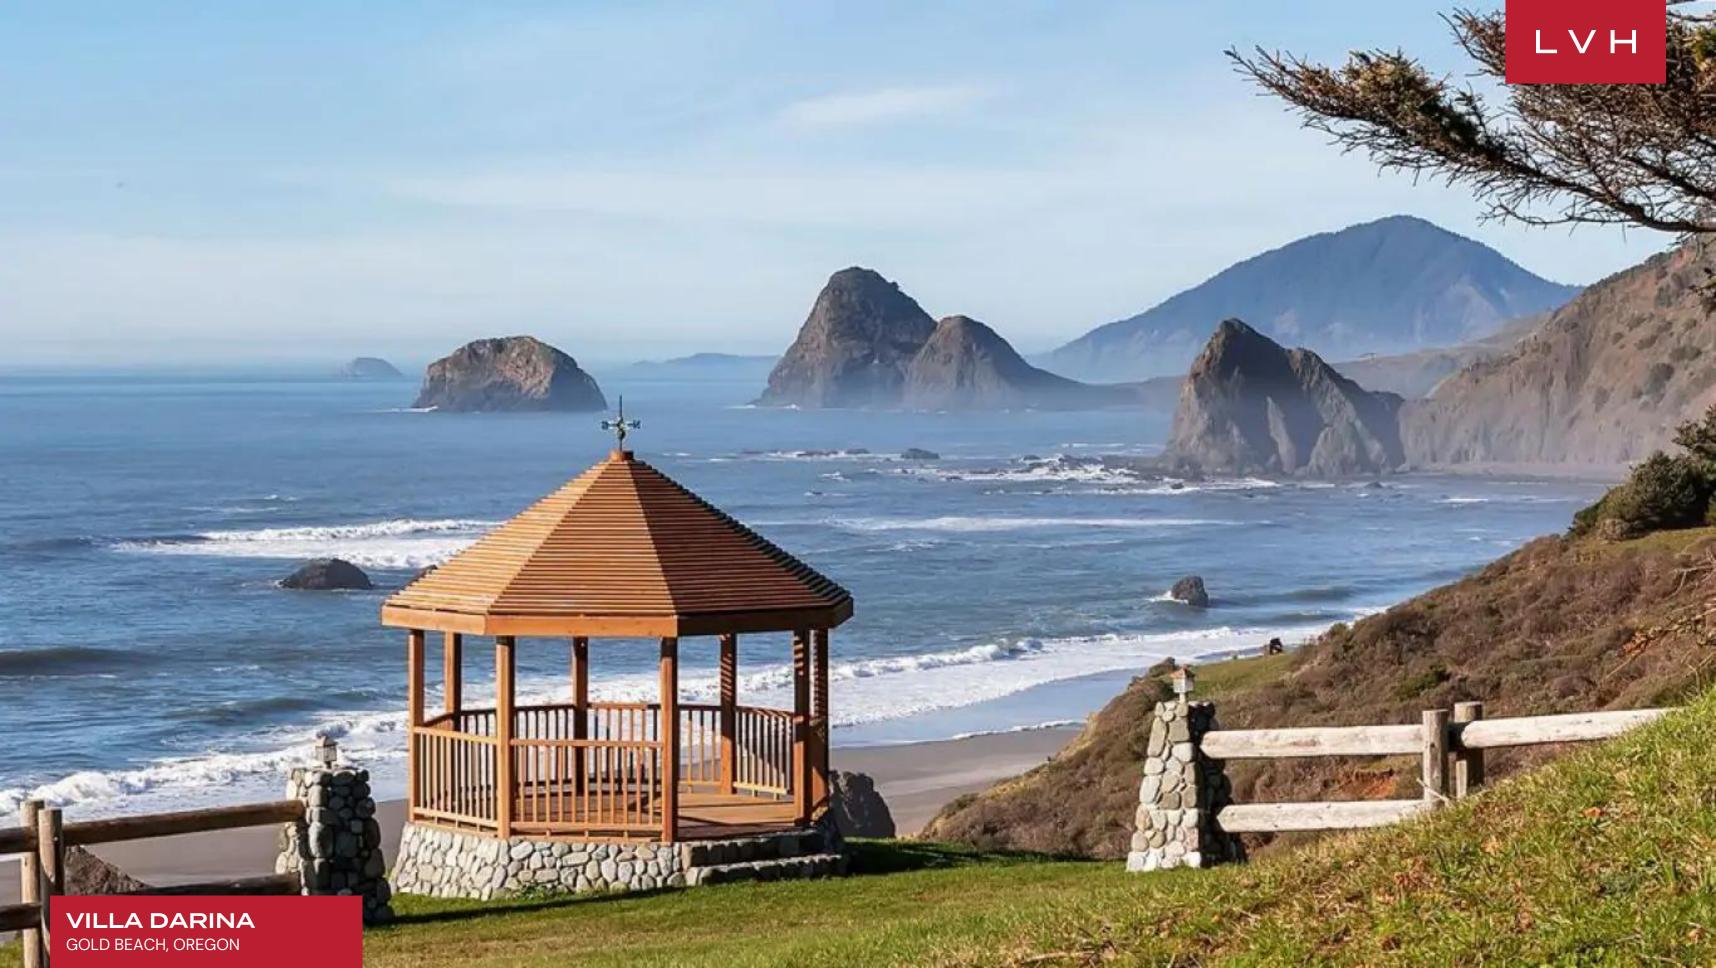

## VILLA DARINA

**GOLD BEACH, OREGON** 

Villa Darina is the jewel of the Southern Oregon coast. A magnificent private estate is built for the ultimate Northwest living. Radiating its 10 000 sq ft grandeur, the massive log home estate rests serenely on 28 acres of oceanfront coastline.

The ever-impressive Gold Beach, with its sunshine and blue Pacific banana belt climate, elevates this Oregon manor from a usual retreat. Guest will be astounded by the natural surroundings of the private grounds and the estate's distinctive appeal with the lovely pond, two barns, a gazebo, a private helipad and deeded beach access composing the landscaped exterior.