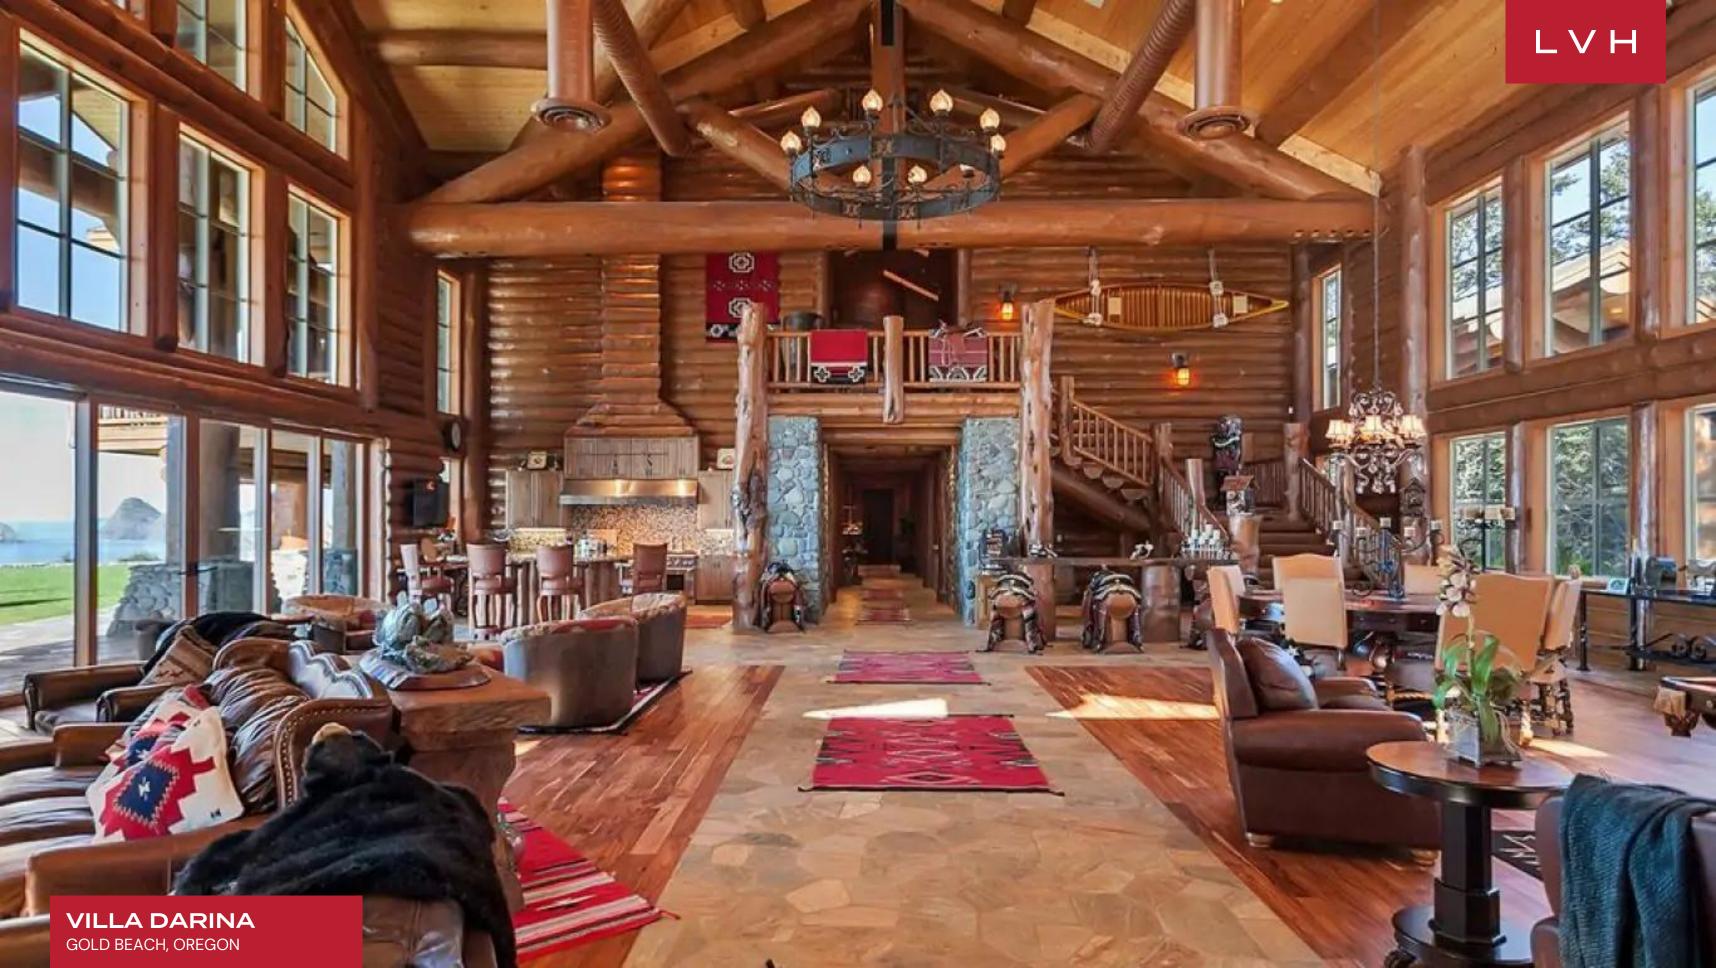

With breathtaking ocean views, this manor's interior features an impressive blend of massive old-growth logs and locally sourced natural materials. Beautiful custom doors open to an expansive central hallway leading to exposed living spaces in both directions. An enormous Great Room showcases panoramic oceanfront views from the floor to ceiling windows. It fuses into a drawing-room/game room with a billiard and card table. Dominating the space is the dramatic river rock fireplace that reaches the 35 ft soaring cathedral ceiling, featuring its massive old-growth timber imported from Canada. The interior is rounded out in a rich combination of quartzite, hand-scraped Acacia wood floors, and exquisite high-end finishes. The gourmet culinary center features high-end, professional stainless steel appliances and knotty alder cabinetry. Similarly, the theater room presents eight custom red leather reclining viewing chairs. Four bedrooms can accommodate 12 guests, as the theater/media room can serve as a private room.