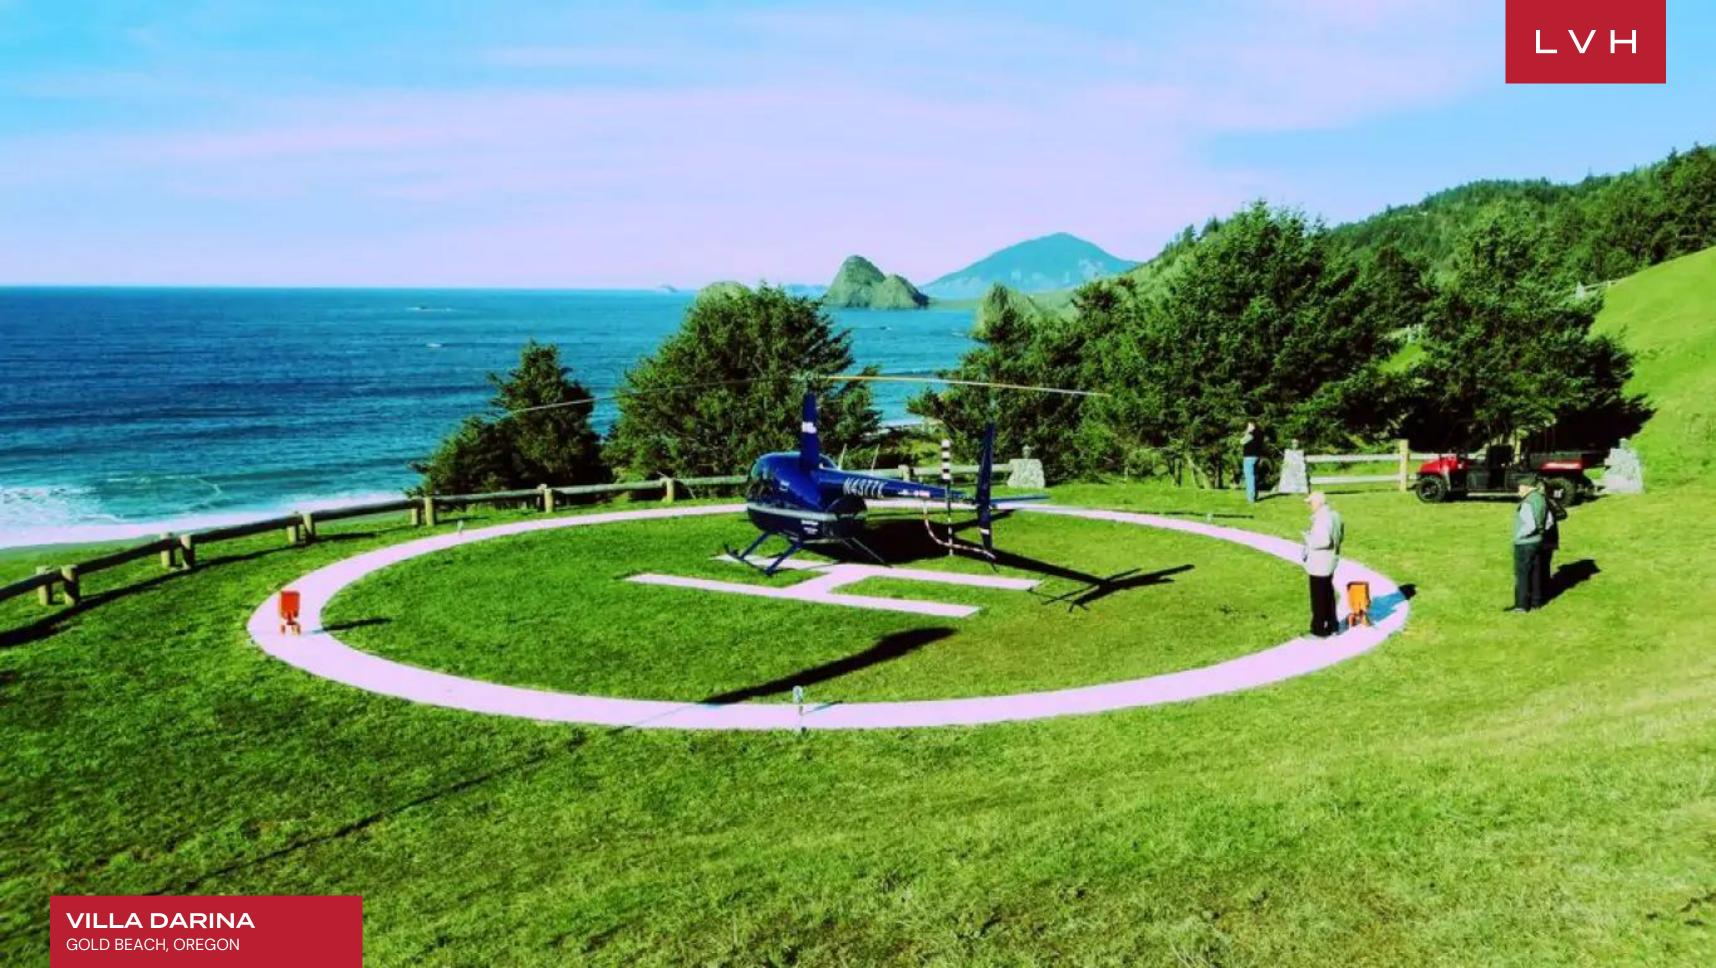

The ever-impressive Gold Beach, with its sunshine and blue Pacific banana belt climate, elevates this Oregon manor from a usual retreat. Guest will be astounded by the natural surroundings of the private grounds and the estate's distinctive appeal with the lovely pond, two barns, a gazebo, a private helipad and deeded beach access composing the landscaped exterior.

#### **EXTERIOR**

- Fire Pit
- Garage
- Gated Property
- Helipad
- Patio
- Terrace