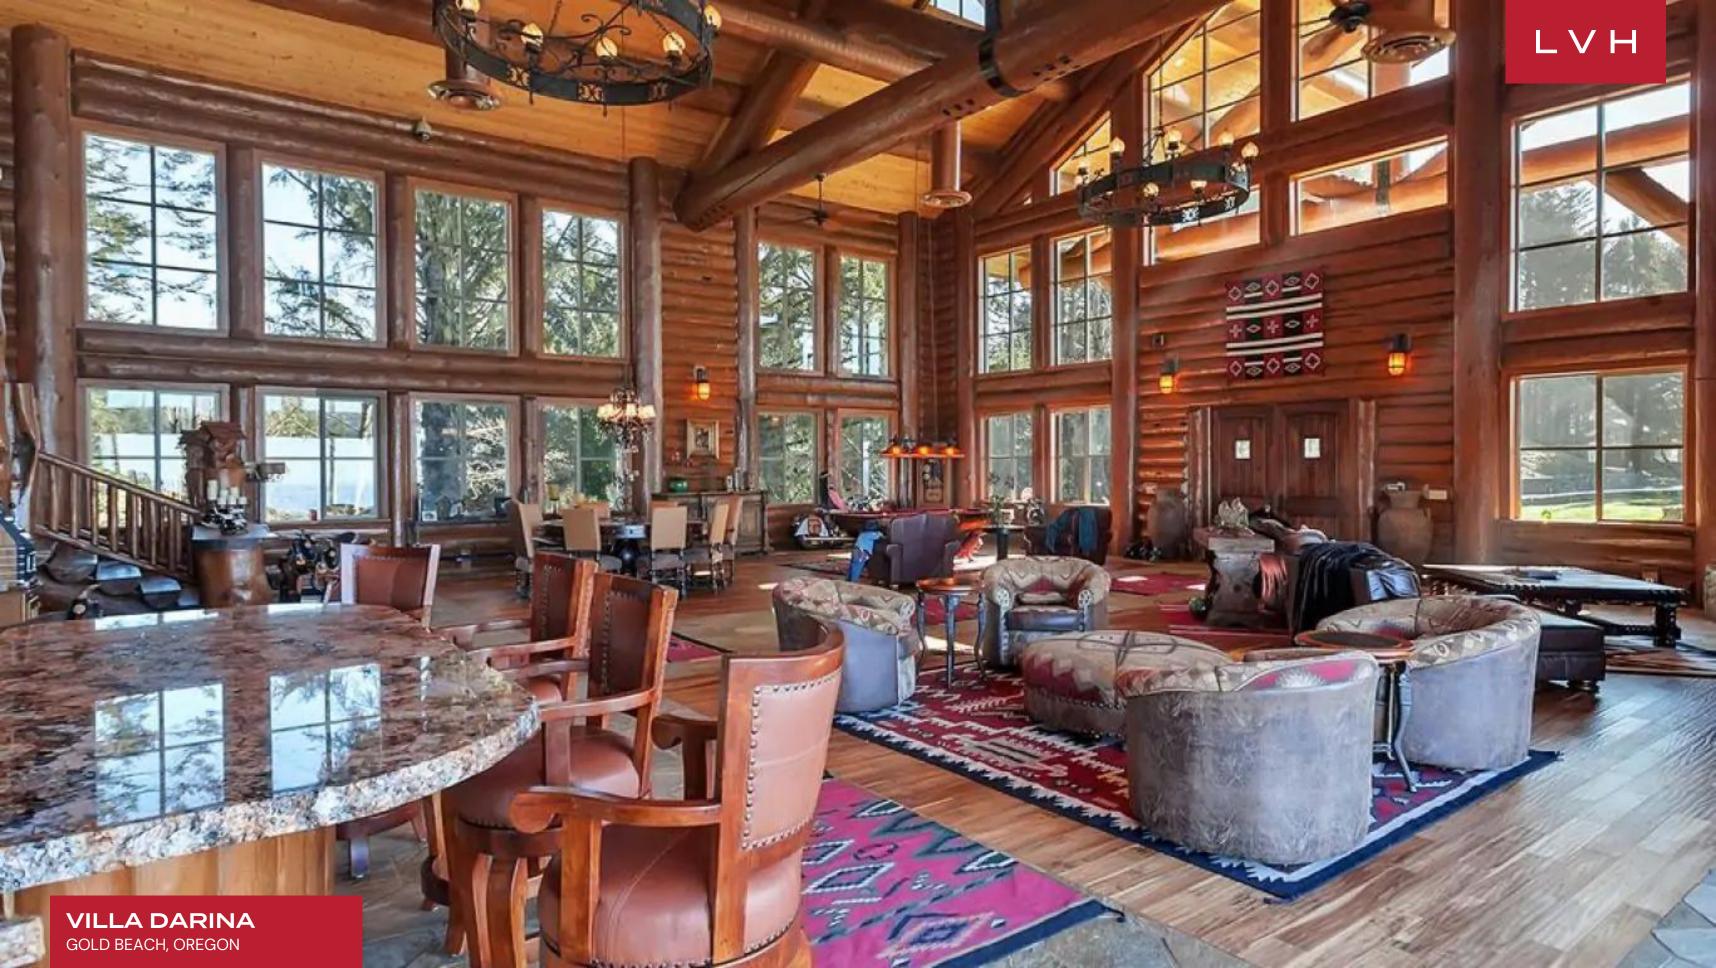

## VILLA DARINA

**GOLD BEACH, OREGON** 

Villa Darina is the jewel of the Southern Oregon coast. A magnificent private estate is built for the ultimate Northwest living. Radiating its 10 000 sq ft grandeur, the massive log home estate rests serenely on 28 acres of oceanfront coastline.

With breathtaking ocean views, this manor's interior features an impressive blend of massive old-growth logs and locally sourced natural materials. Beautiful custom doors open to an expansive central hallway leading to exposed living spaces in both directions. An enormous Great Room showcases panoramic oceanfront views from the floor to ceiling windows. It fuses into a drawing-room/game room with a billiard and card table. Dominating the space is the dramatic river rock fireplace that reaches the 35 ft soaring cathedral ceiling, featuring its massive old-growth timber imported from Canada. The interior is rounded out in a rich combination of quartzite, hand-scraped Acacia wood floors, and exquisite high-end finishes. The gourmet culinary center features high-end, professional stainless steel appliances and knotty alder cabinetry. Similarly, the theater room presents eight custom red leather reclining viewing chairs. Four bedrooms can accommodate 12 guests, as the theater/media room can serve as a private room.