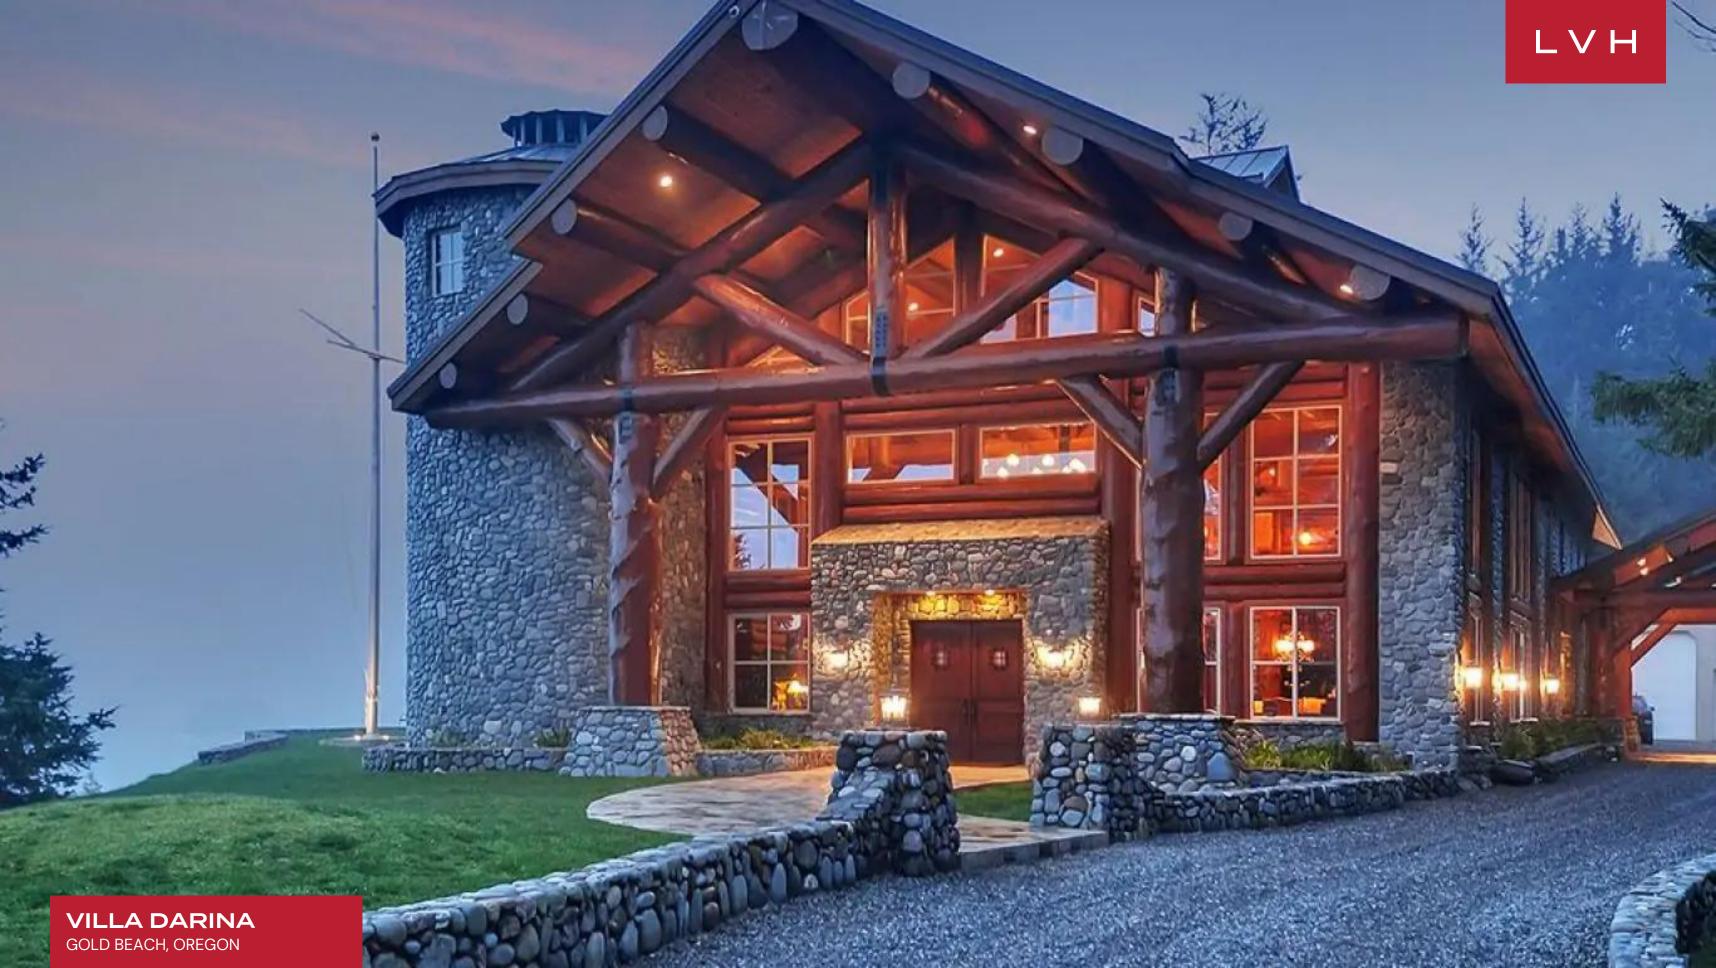

## VILLA DARINA

**GOLD BEACH, OREGON** 

Villa Darina is the jewel of the Southern Oregon coast. A magnificent private estate is built for the ultimate Northwest living. Radiating its 10 000 sq ft grandeur, the massive log home estate rests serenely on 28 acres of oceanfront coastline.

With breathtaking ocean views, this manor's interior features an impressive blend of massive old-growth logs and locally sourced natural materials. Beautiful custom doors open to an expansive central hallway leading to exposed living spaces in both directions. An enormous Great Room showcases panoramic oceanfront views from the floor to ceiling windows. It fuses into a drawing-room/game room with a billiard and card table. Dominating the space is the dramatic river rock fireplace that reaches the 35 ft soaring cathedral ceiling, featuring its massive old-growth timber imported from Canada. The interior is rounded out in a rich combination of quartzite, hand-scraped Acacia wood floors, and exquisite high-end finishes. The gourmet culinary center features high-end, professional stainless steel appliances and knotty alder cabinetry. Similarly, the theater room presents eight custom red leather reclining viewing chairs. Four bedrooms can accommodate 12 guests, as the theater/media room can serve as a private room.