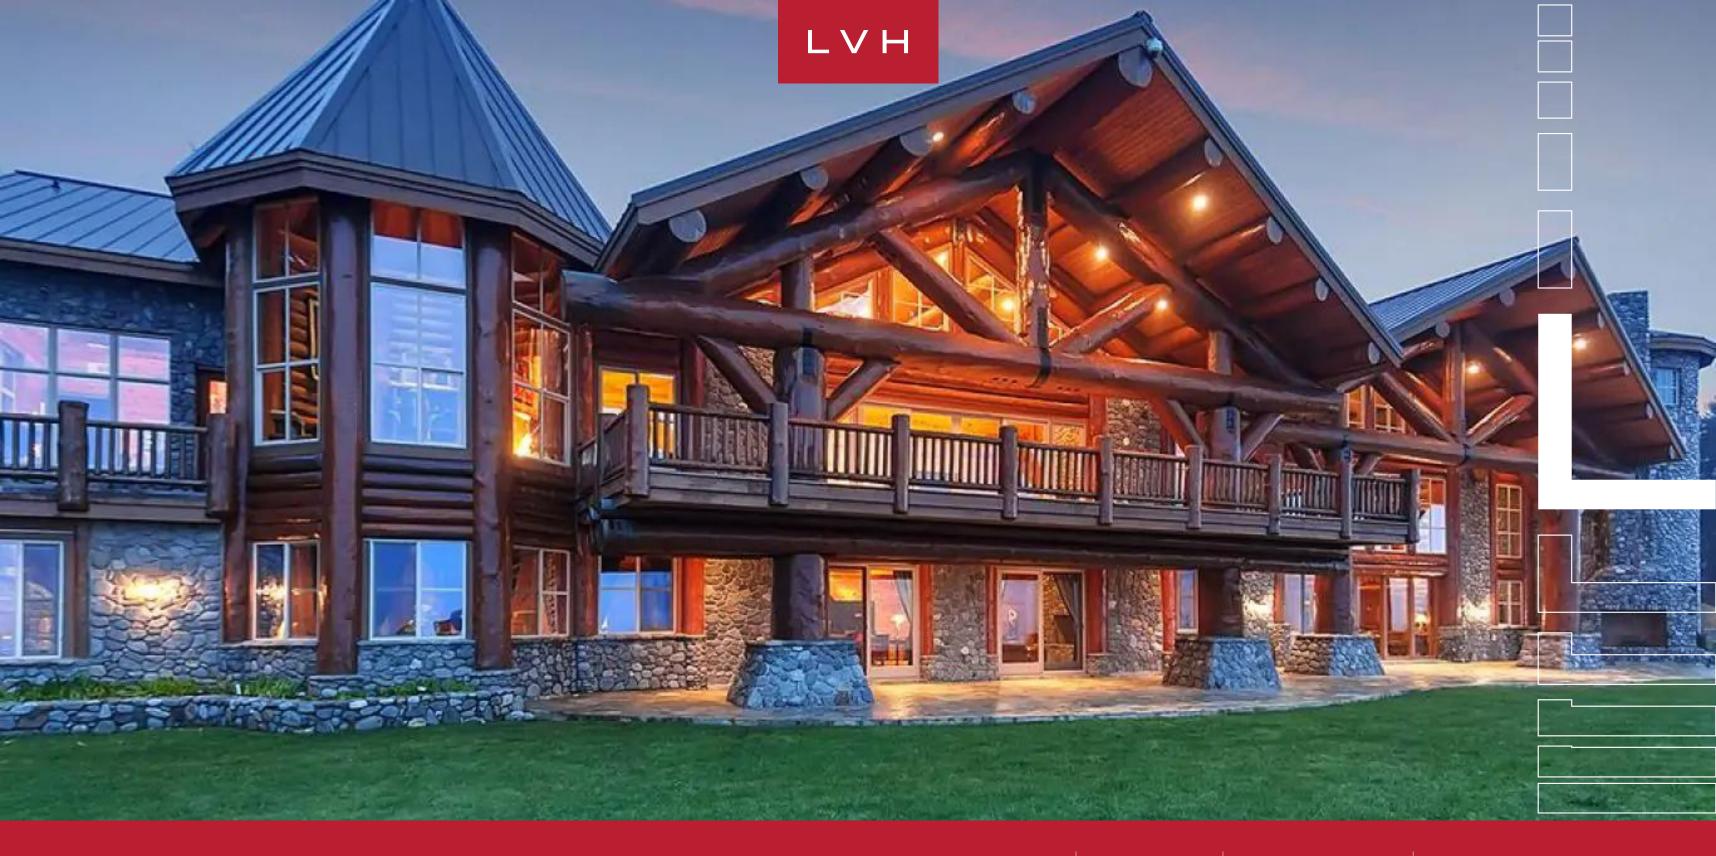

## VILLA DARINA

**GOLD BEACH, OREGON** 

Villa Darina is the jewel of the Southern Oregon coast. A magnificent private estate is built for the ultimate Northwest living. Radiating its 10 000 sq ft grandeur, the massive log home estate rests serenely on 28 acres of oceanfront coastline.

With breathtaking ocean views, this manor's interior features an impressive blend of massive old-growth logs and locally sourced natural materials. Beautiful custom doors open to an expansive central hallway leading to exposed living spaces in both directions. An enormous Great Room showcases panoramic oceanfront views from the floor to ceiling windows. It fuses into a drawing-room/game room with a billiard and card table. Dominating the space is the dramatic river rock fireplace that reaches the 35 ft soaring cathedral ceiling, featuring its massive old-growth timber imported from Canada. The interior is rounded out in a rich combination of quartzite, hand-scraped Acacia wood floors, and exquisite high-end finishes. The gourmet culinary center features high-end, professional stainless steel appliances and knotty alder cabinetry. Similarly, the theater room presents eight custom red leather reclining viewing chairs. Four bedrooms can accommodate 12 guests, as the theater/media room can serve as a private room.