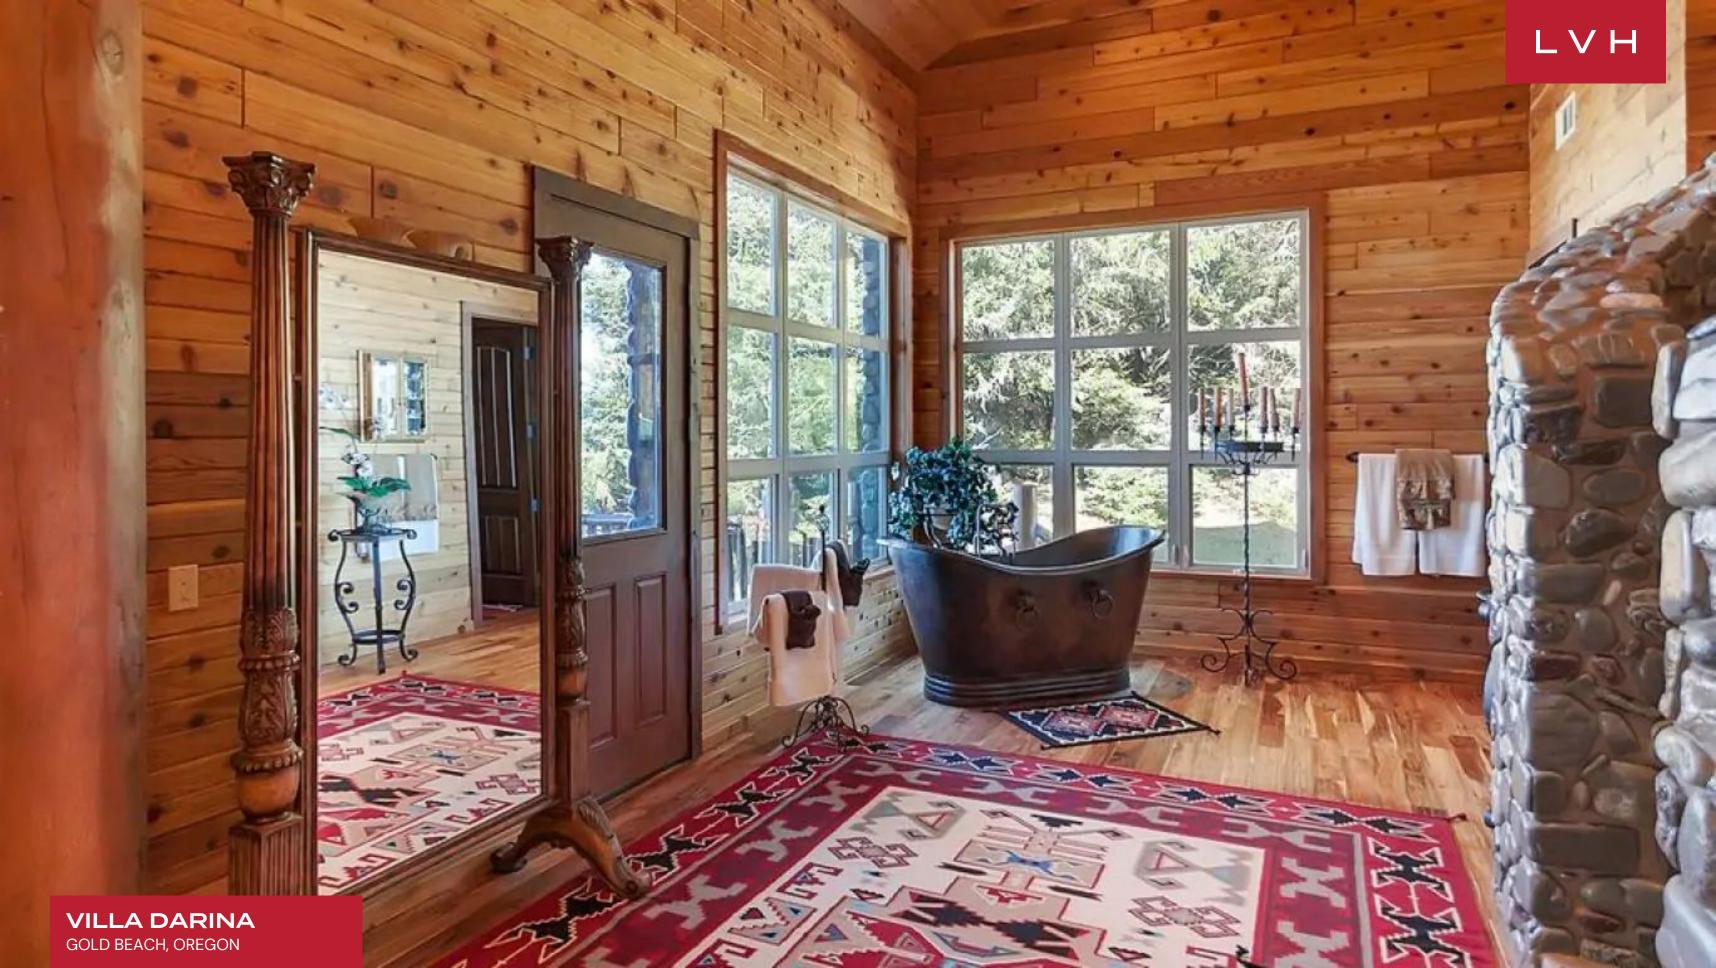

With breathtaking ocean views, this manor's interior features an impressive blend of massive old-growth logs and locally sourced natural materials. Beautiful custom doors open to an expansive central hallway leading to exposed living spaces in both directions. An enormous Great Room showcases panoramic oceanfront views from the floor to ceiling windows. It fuses into a drawing-room/game room with a billiard and card table. Dominating the space is the dramatic river rock fireplace that reaches the 35 ft soaring cathedral ceiling, featuring its massive old-growth timber imported from Canada. The interior is rounded out in a rich combination of quartzite, hand-scraped Acacia wood floors, and exquisite high-end finishes. The gourmet culinary center features high-end, professional stainless steel appliances and knotty alder cabinetry. Similarly, the theater room presents eight custom red leather reclining viewing chairs. Four bedrooms can accommodate 12 guests, as the theater/media room can serve as a private room.