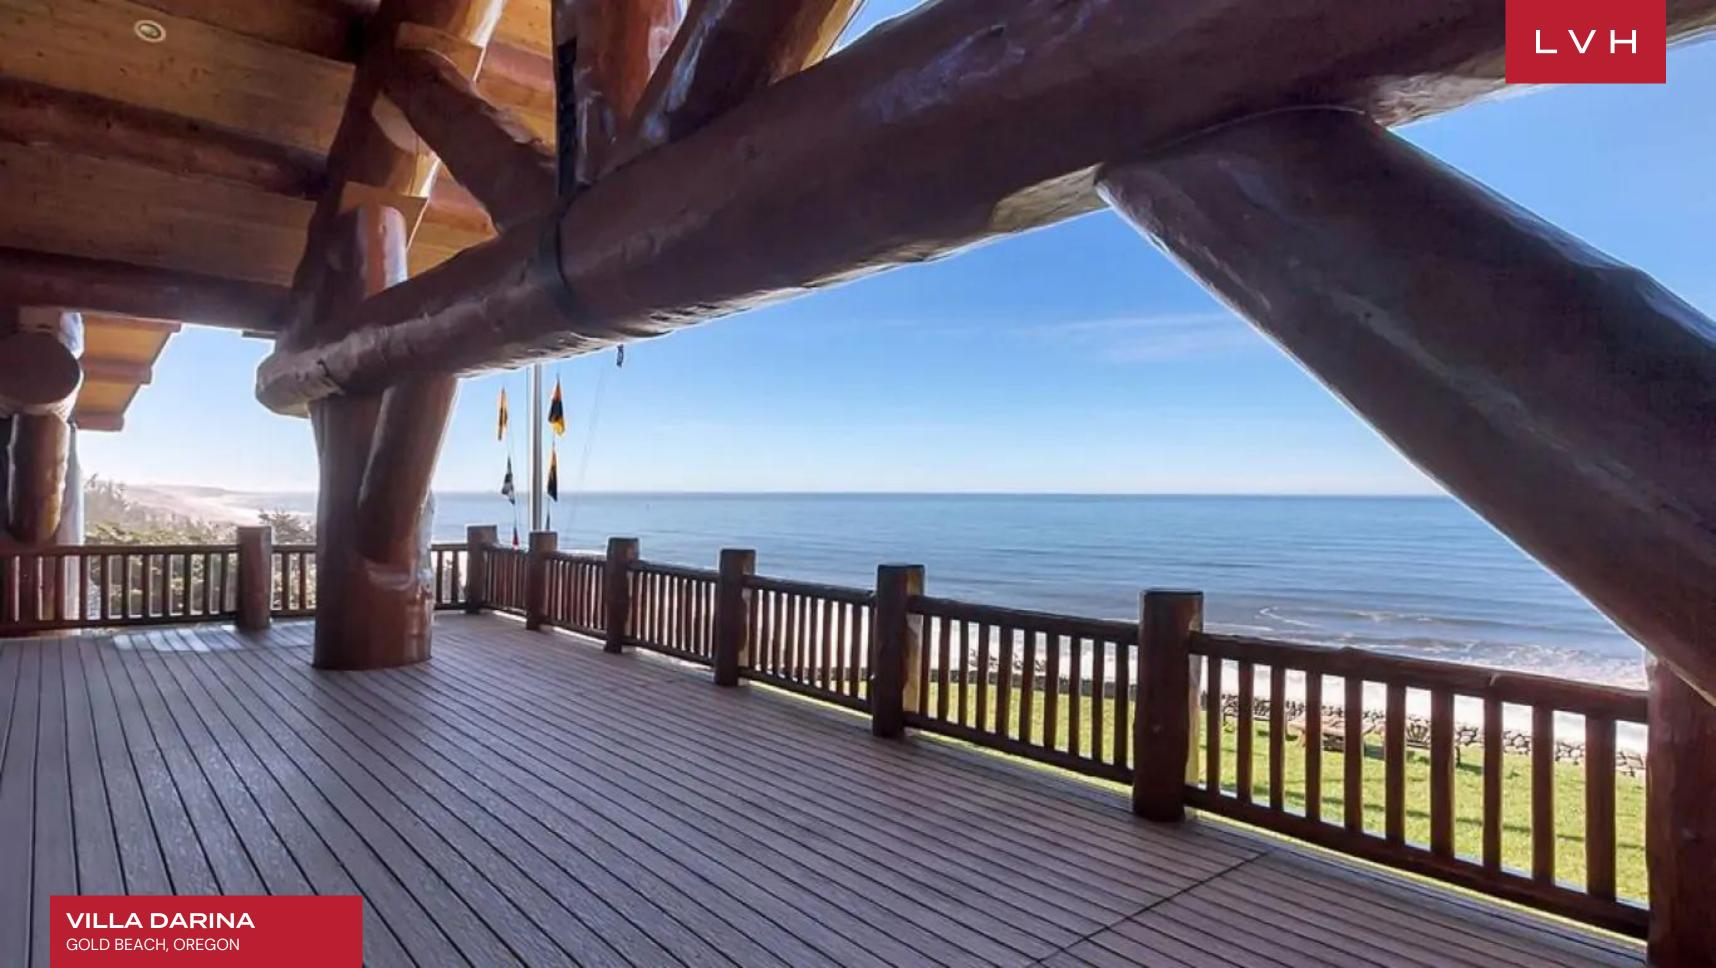

## VILLA DARINA

**GOLD BEACH, OREGON** 

Villa Darina is the jewel of the Southern Oregon coast. A magnificent private estate is built for the ultimate Northwest living. Radiating its 10 000 sq ft grandeur, the massive log home estate rests serenely on 28 acres of oceanfront coastline.

With breathtaking ocean views, this manor's interior features an impressive blend of massive old-growth logs and locally sourced natural materials. Beautiful custom doors open to an expansive central hallway leading to exposed living spaces in both directions. An enormous Great Room showcases panoramic oceanfront views from the floor to ceiling windows. It fuses into a drawing-room/game room with a billiard and card table. Dominating the space is the dramatic river rock fireplace that reaches the 35 ft soaring cathedral ceiling, featuring its massive old-growth timber imported from Canada. The interior is rounded out in a rich combination of quartzite, hand-scraped Acacia wood floors, and exquisite high-end finishes. The gourmet culinary center features high-end, professional stainless steel appliances and knotty alder cabinetry. Similarly, the theater room presents eight custom red leather reclining viewing chairs. Four bedrooms can accommodate 12 guests, as the theater/media room can serve as a private room.