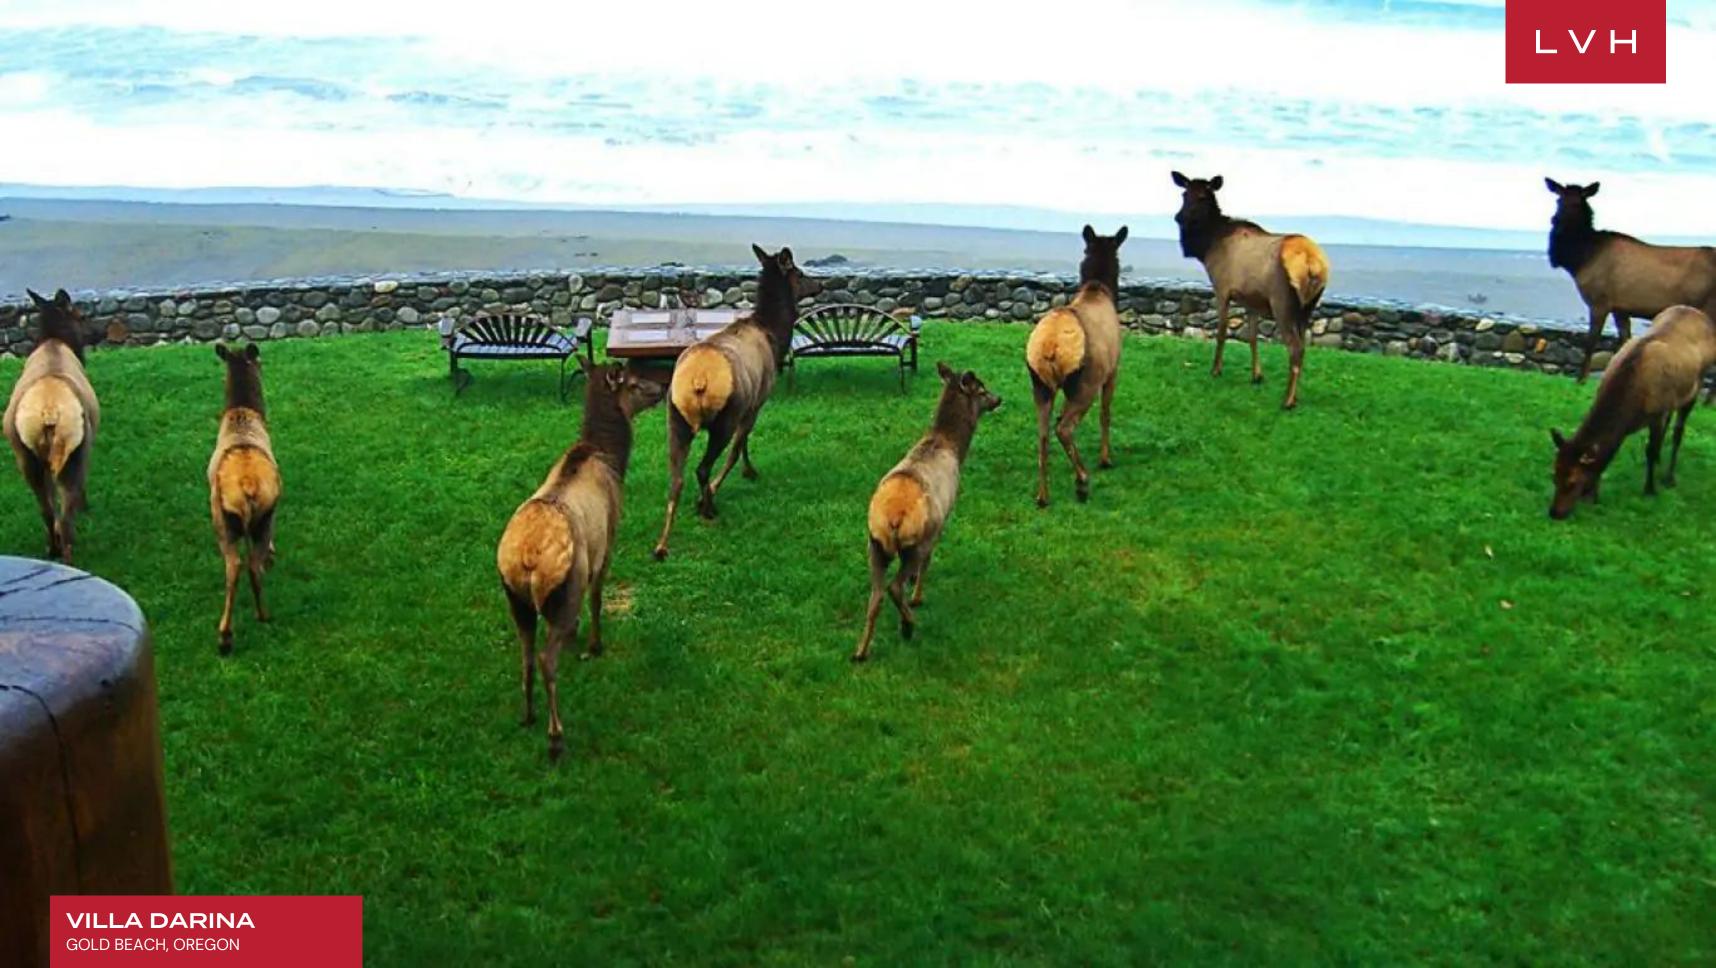

The ever-impressive Gold Beach, with its sunshine and blue Pacific banana belt climate, elevates this Oregon manor from a usual retreat. Guest will be astounded by the natural surroundings of the private grounds and the estate's distinctive appeal with the lovely pond, two barns, a gazebo, a private helipad and deeded beach access composing the landscaped exterior.