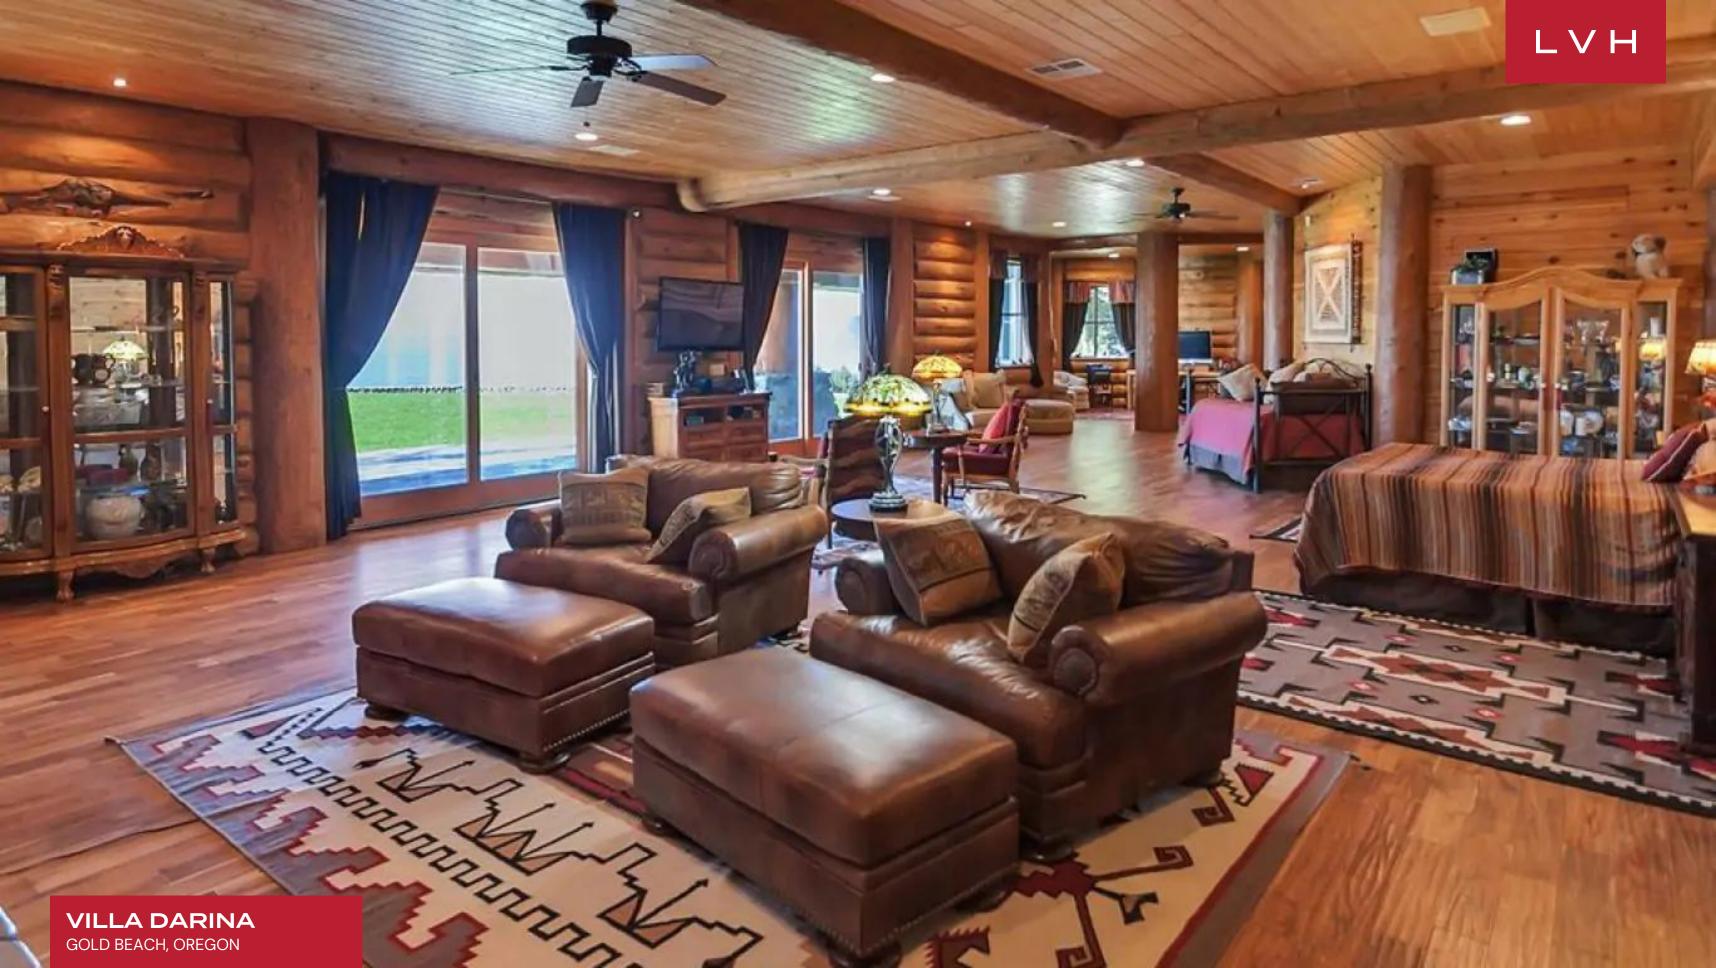

With breathtaking ocean views, this manor's interior features an impressive blend of massive old-growth logs and locally sourced natural materials. Beautiful custom doors open to an expansive central hallway leading to exposed living spaces in both directions. An enormous Great Room showcases panoramic oceanfront views from the floor to ceiling windows. It fuses into a drawing-room/game room with a billiard and card table. Dominating the space is the dramatic river rock fireplace that reaches the 35 ft soaring cathedral ceiling, featuring its massive old-growth timber imported from Canada. The interior is rounded out in a rich combination of quartzite, hand-scraped Acacia wood floors, and exquisite high-end finishes. The gourmet culinary center features high-end, professional stainless steel appliances and knotty alder cabinetry. Similarly, the theater room presents eight custom red leather reclining viewing chairs. Four bedrooms can accommodate 12 guests, as the theater/media room can serve as a private room.