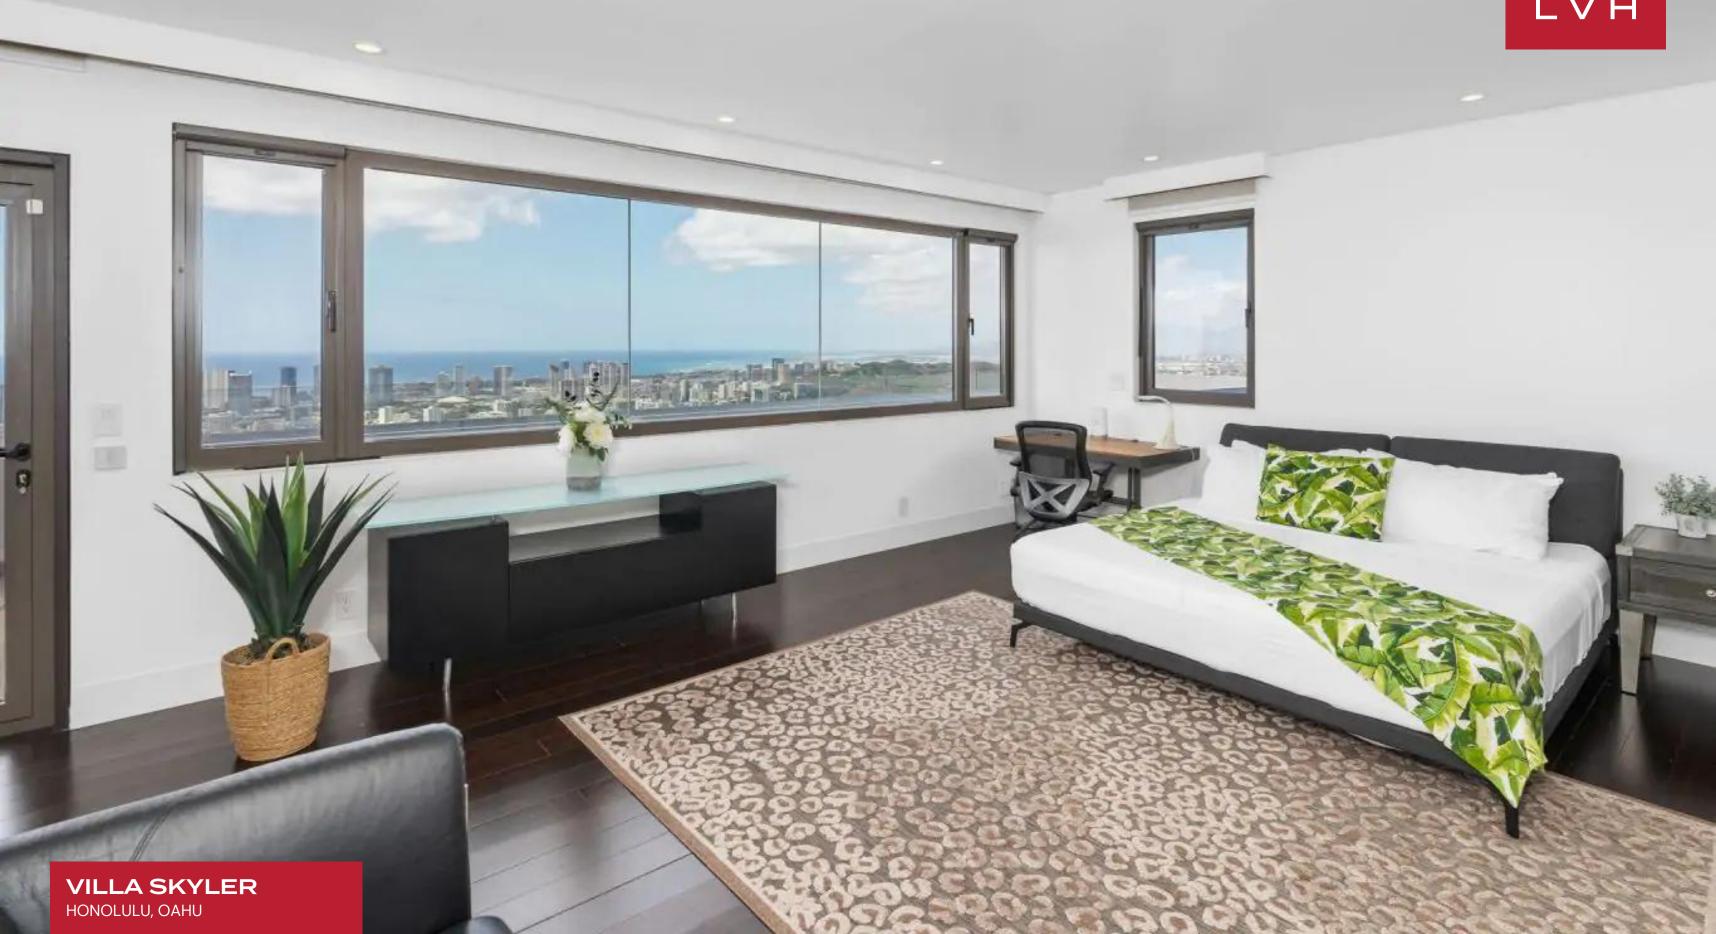

This architectural marvel seamlessly blends indoor and outdoor living with its floor-to-ceiling sliding doors and a heated infinity edge pool that seemingly disappears into the horizon. Double-height ceilings add to the sense of grandeur, promising a uniquely stylish and sophisticated experience. The contemporary luxury of the living area is epitomized by sleek, elegant furniture and a calming color palette of beige, white, and gray. The kitchen is a symphony of style and convenience, boasting a sleek, state-of-the-art design, complete with a breakfast island that sets the perfect stage for savoring a delightful morning, where every meal becomes a memorable experience. Five beautifully appointed bedrooms await, ensuring the ideal retreat for up to ten guests. An upstairs studio with a private lanai allows guests to come and go as they please while savoring a sense of privacy. This Oahu luxury vacation rental is a treasure trove of ample features, from a vehicle turntable to a game room, interior waterfall feature, sauna, and two indulgent soaking tubs.