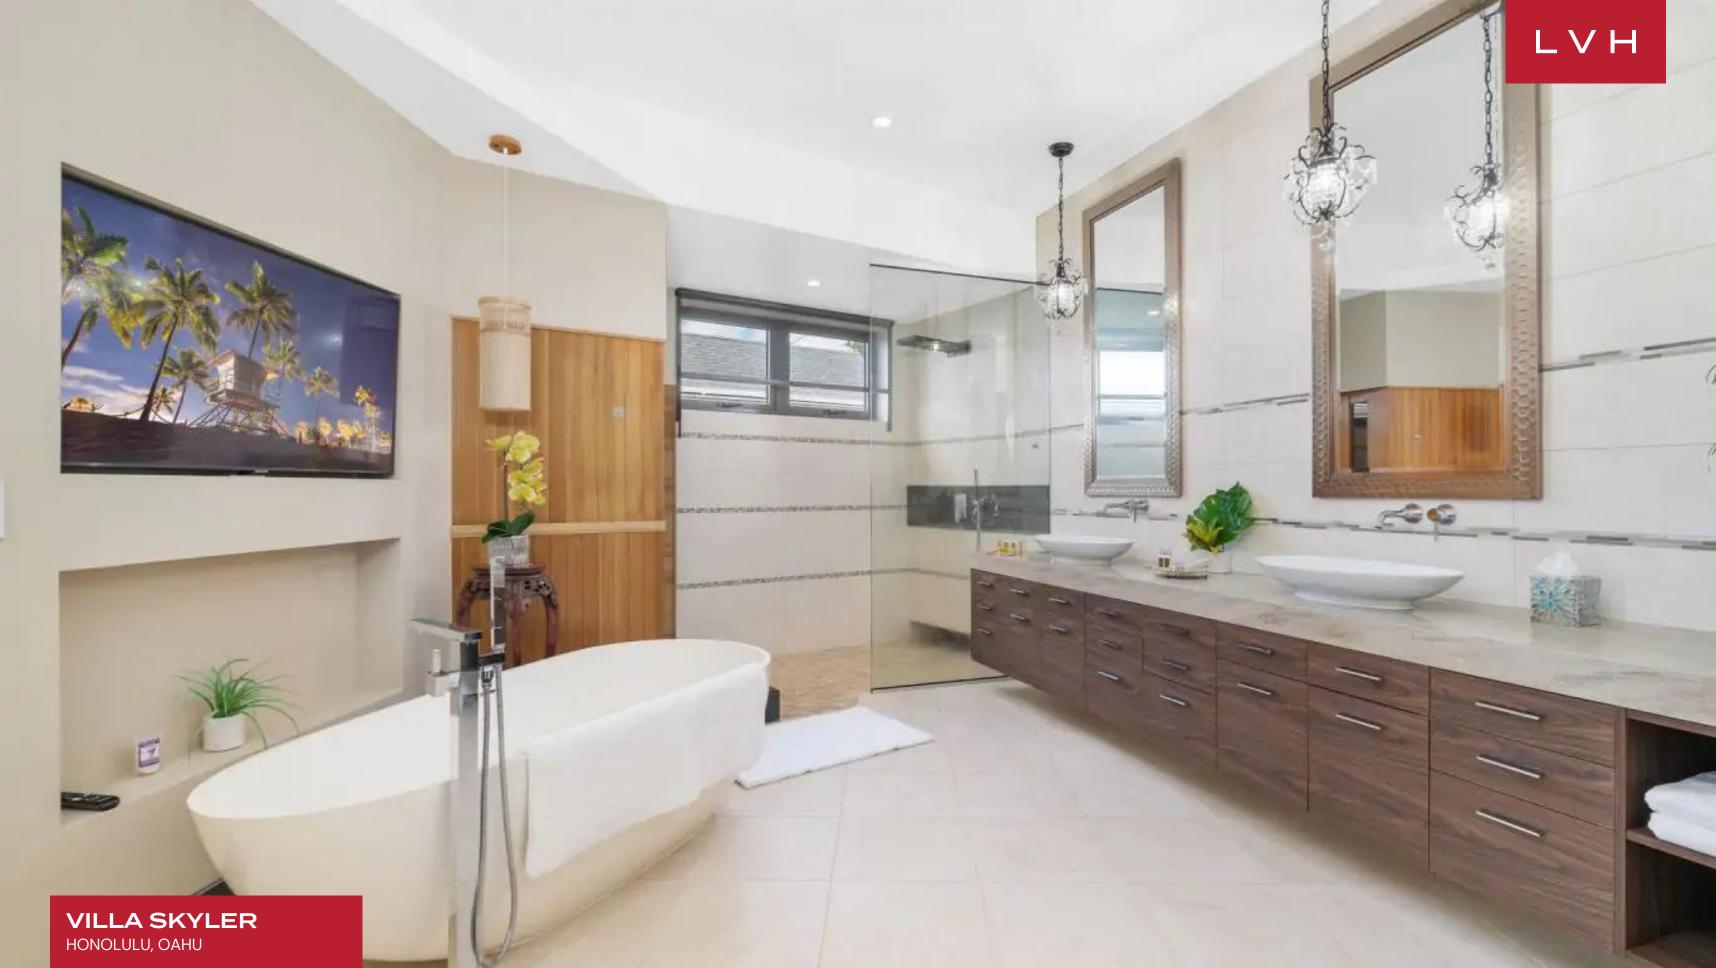

# VILLA SKYLER HONOLULU, OAHU, HAWAII

This architectural marvel seamlessly blends indoor and outdoor living with its floor-to-ceiling sliding doors and a heated infinity edge pool that seemingly disappears into the horizon. Double-height ceilings add to the sense of grandeur, promising a uniquely stylish and sophisticated experience. The contemporary luxury of the living area is epitomized by sleek, elegant furniture and a calming color palette of beige, white, and gray. The kitchen is a symphony of style and convenience, boasting a sleek, state-of-the-art design, complete with a breakfast island that sets the perfect stage for savoring a delightful morning, where every meal becomes a memorable experience. Five beautifully appointed bedrooms await, ensuring the ideal retreat for up to ten guests. An upstairs studio with a private lanai allows guests to come and go as they please while savoring a sense of privacy. This Oahu luxury vacation rental is a treasure trove of ample features, from a vehicle turntable to a game room, interior waterfall feature, sauna, and two indulgent soaking tubs.