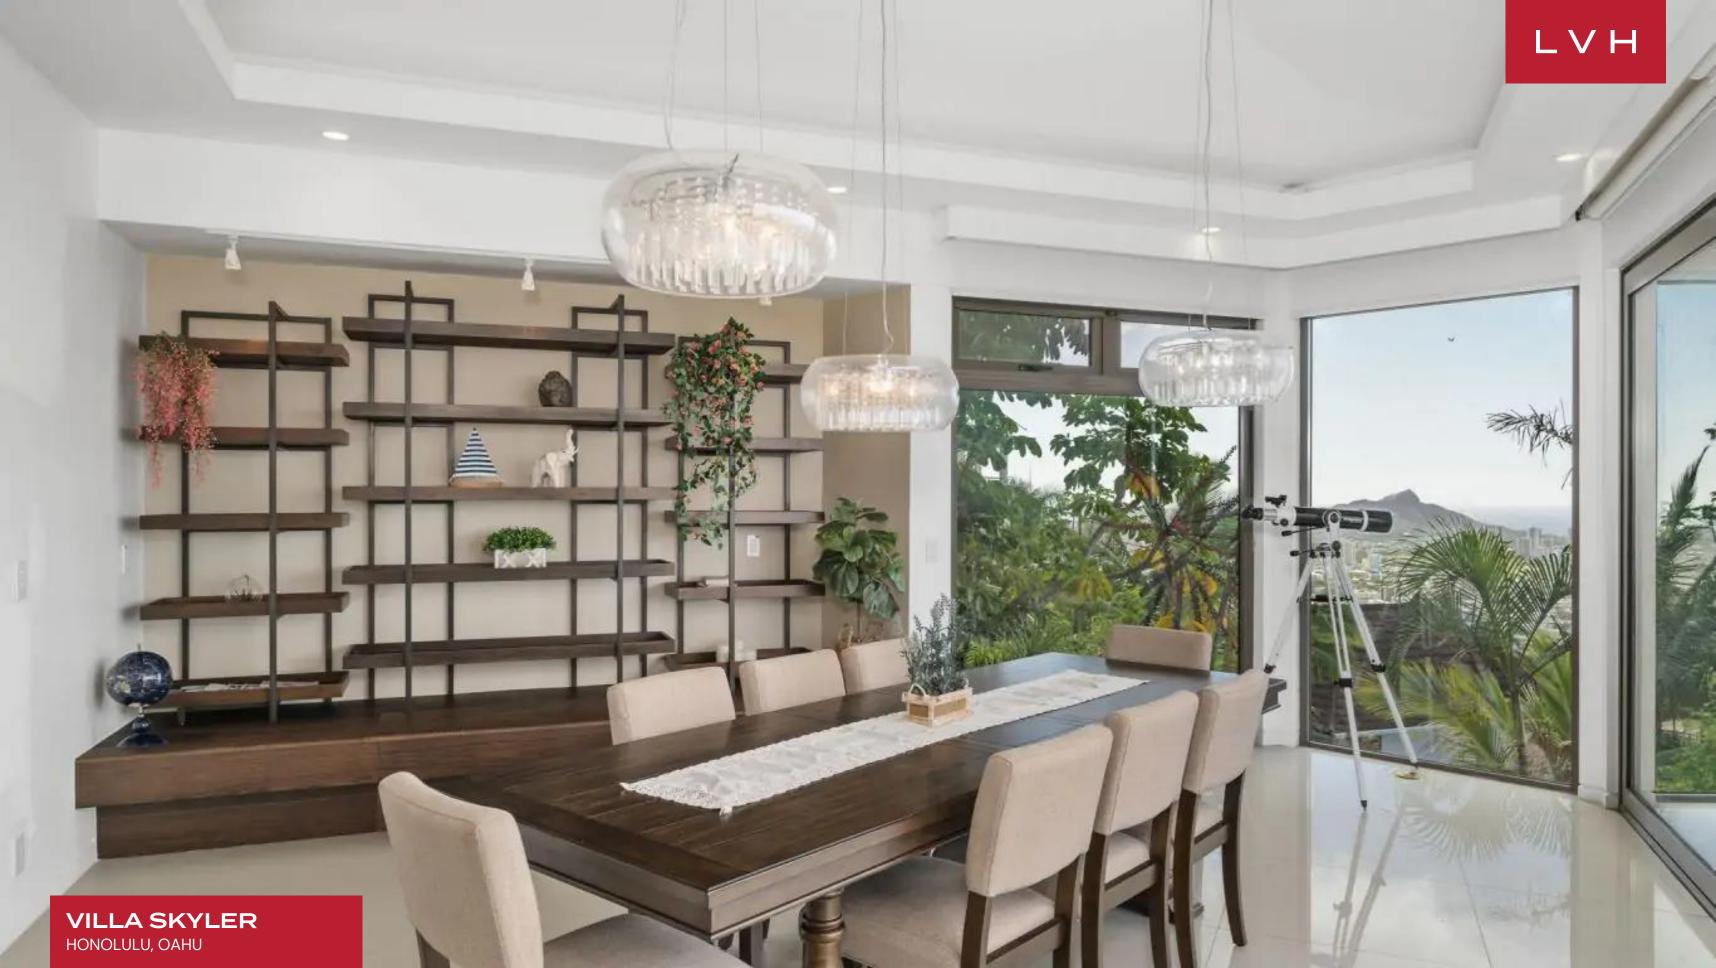

This architectural marvel seamlessly blends indoor and outdoor living with its floor-to-ceiling sliding doors and a heated infinity edge pool that seemingly disappears into the horizon. Double-height ceilings add to the sense of grandeur, promising a uniquely stylish and sophisticated experience. The contemporary luxury of the living area is epitomized by sleek, elegant furniture and a calming color palette of beige, white, and gray. The kitchen is a symphony of style and convenience, boasting a sleek, state-of-the-art design, complete with a breakfast island that sets the perfect stage for savoring a delightful morning, where every meal becomes a memorable experience. Five beautifully appointed bedrooms await, ensuring the ideal retreat for up to ten guests. An upstairs studio with a private lanai allows guests to come and go as they please while savoring a sense of privacy. This Oahu luxury vacation rental is a treasure trove of ample features, from a vehicle turntable to a game room, interior waterfall feature, sauna, and two indulgent soaking tubs.

A stunning terrace beckons with a heated pool and a rejuvenating Jacuzzi, creating a haven of tranquility and luxury for a luxury Hawaiian escape. This luxury vacation rental also presents an enchanting outdoor dining experience amidst its picturesque surroundings. In every aspect, Villa Skyler stands as an extraordinary testament to architectural excellence, connecting modern luxury with the natural beauty of Oahu.