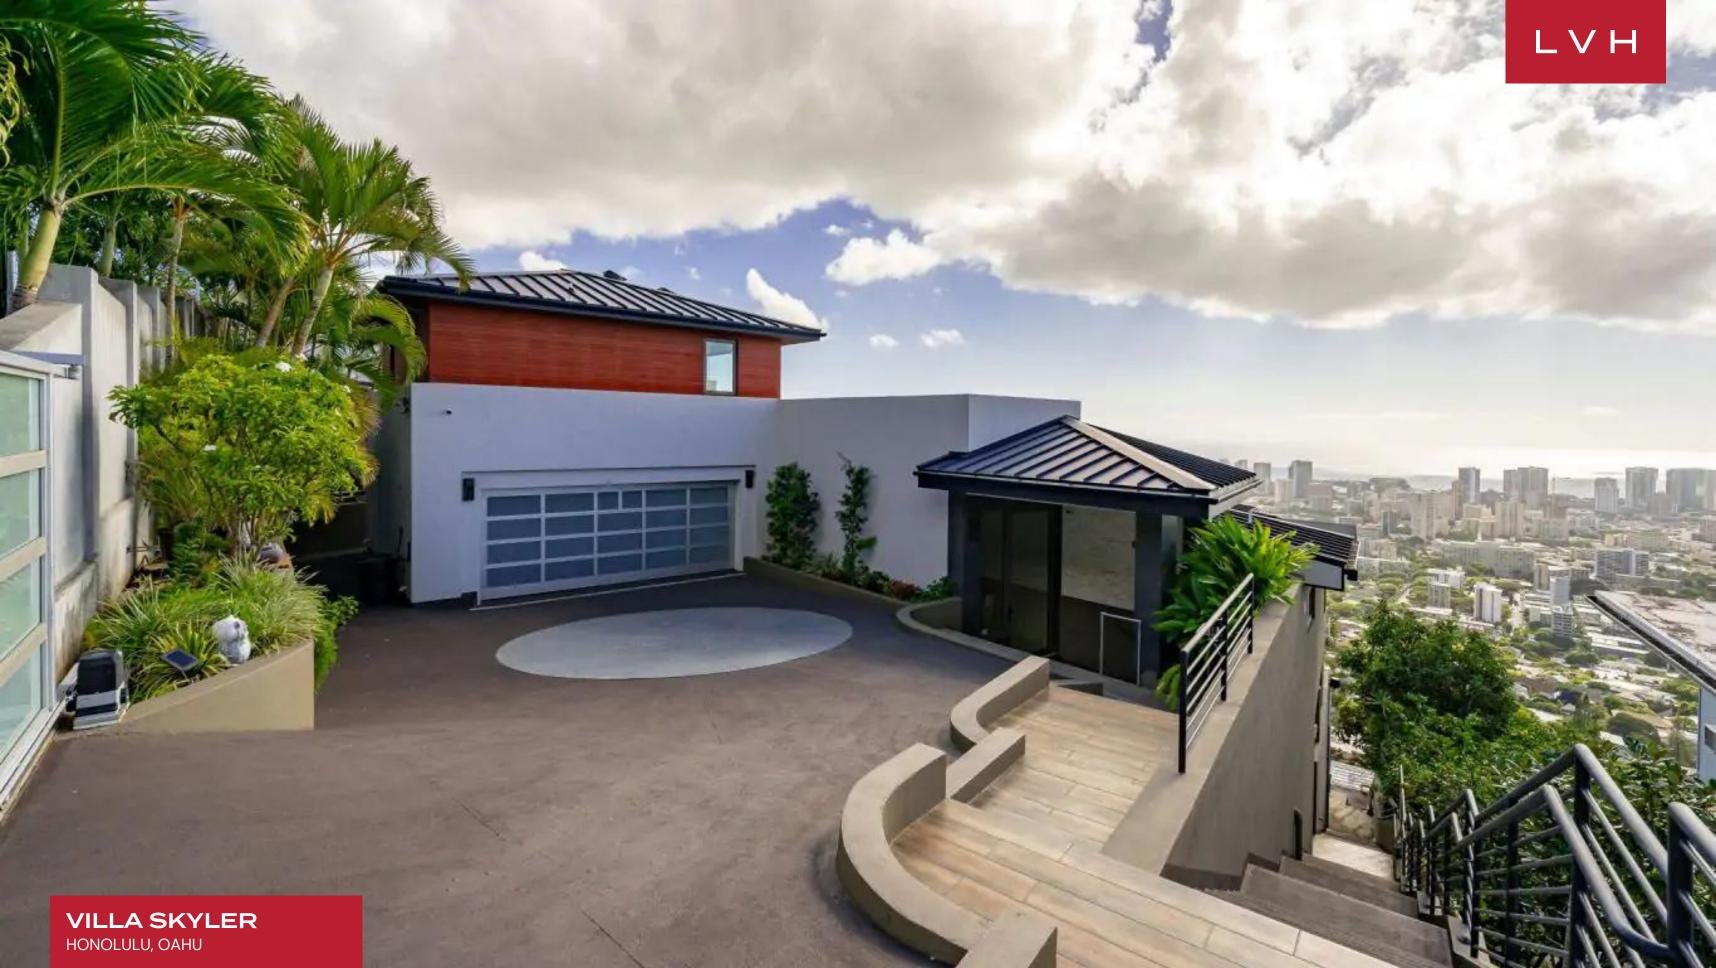

#### HONOLULU, OAHU

 $L \vee H$ 

Villa Skyler is a stunning contemporary vacation rental atop the Tantalus hill. Prestigiously poised on a coveted location, Villa Skyler offers easy access while delivering panoramic vistas from Diamond Head to the Leeward side. Designed with a solid concrete and steel structure, with photovoltaic panels powering the home, Villa Skyler is a sustainable retreat where one might find it challenging to leave.

This architectural marvel seamlessly blends indoor and outdoor living with its floor-to-ceiling sliding doors and a heated infinity edge pool that seemingly disappears into the horizon. Double-height ceilings add to the sense of grandeur, promising a uniquely stylish and sophisticated experience. The contemporary luxury of the living area is epitomized by sleek, elegant furniture and a calming color palette of beige, white, and gray. The kitchen is a symphony of style and convenience, boasting a sleek, state-of-the-art design, complete with a breakfast island that sets the perfect stage for savoring a delightful morning, where every meal becomes a memorable experience. Five beautifully appointed bedrooms await, ensuring the ideal retreat for up to ten guests. An upstairs studio with a private lanai allows guests to come and go as they please while savoring a sense of privacy. This Oahu luxury vacation rental is a treasure trove of ample features, from a vehicle turntable to a game room, interior waterfall feature, sauna, and two indulgent soaking tubs.