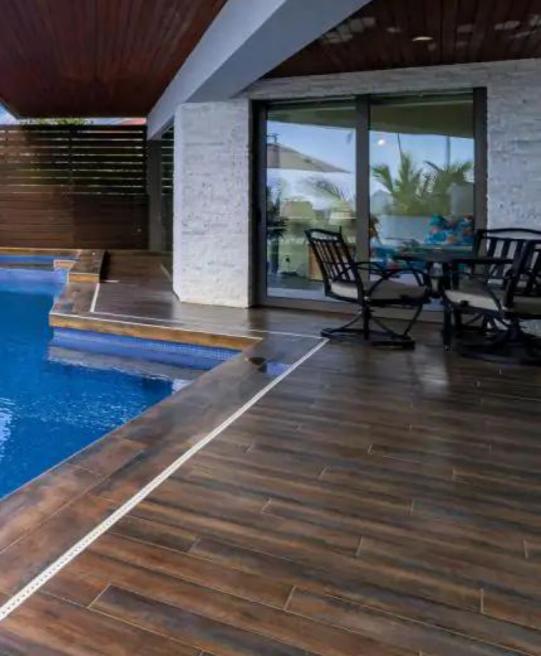

A stunning terrace beckons with a heated pool and a rejuvenating Jacuzzi, creating a haven of tranquility and luxury for a luxury Hawaiian escape. This luxury vacation rental also presents an enchanting outdoor dining experience amidst its picturesque surroundings. In every aspect, Villa Skyler stands as an extraordinary testament to architectural excellence, connecting modern luxury with the natural beauty of Oahu.

## EXTERIOR

- Al Fresco Dining
- Garage
- Gated Property
- Heated Pool
- Hot Tub
- Patio
- Sun Loungers
- Terrace