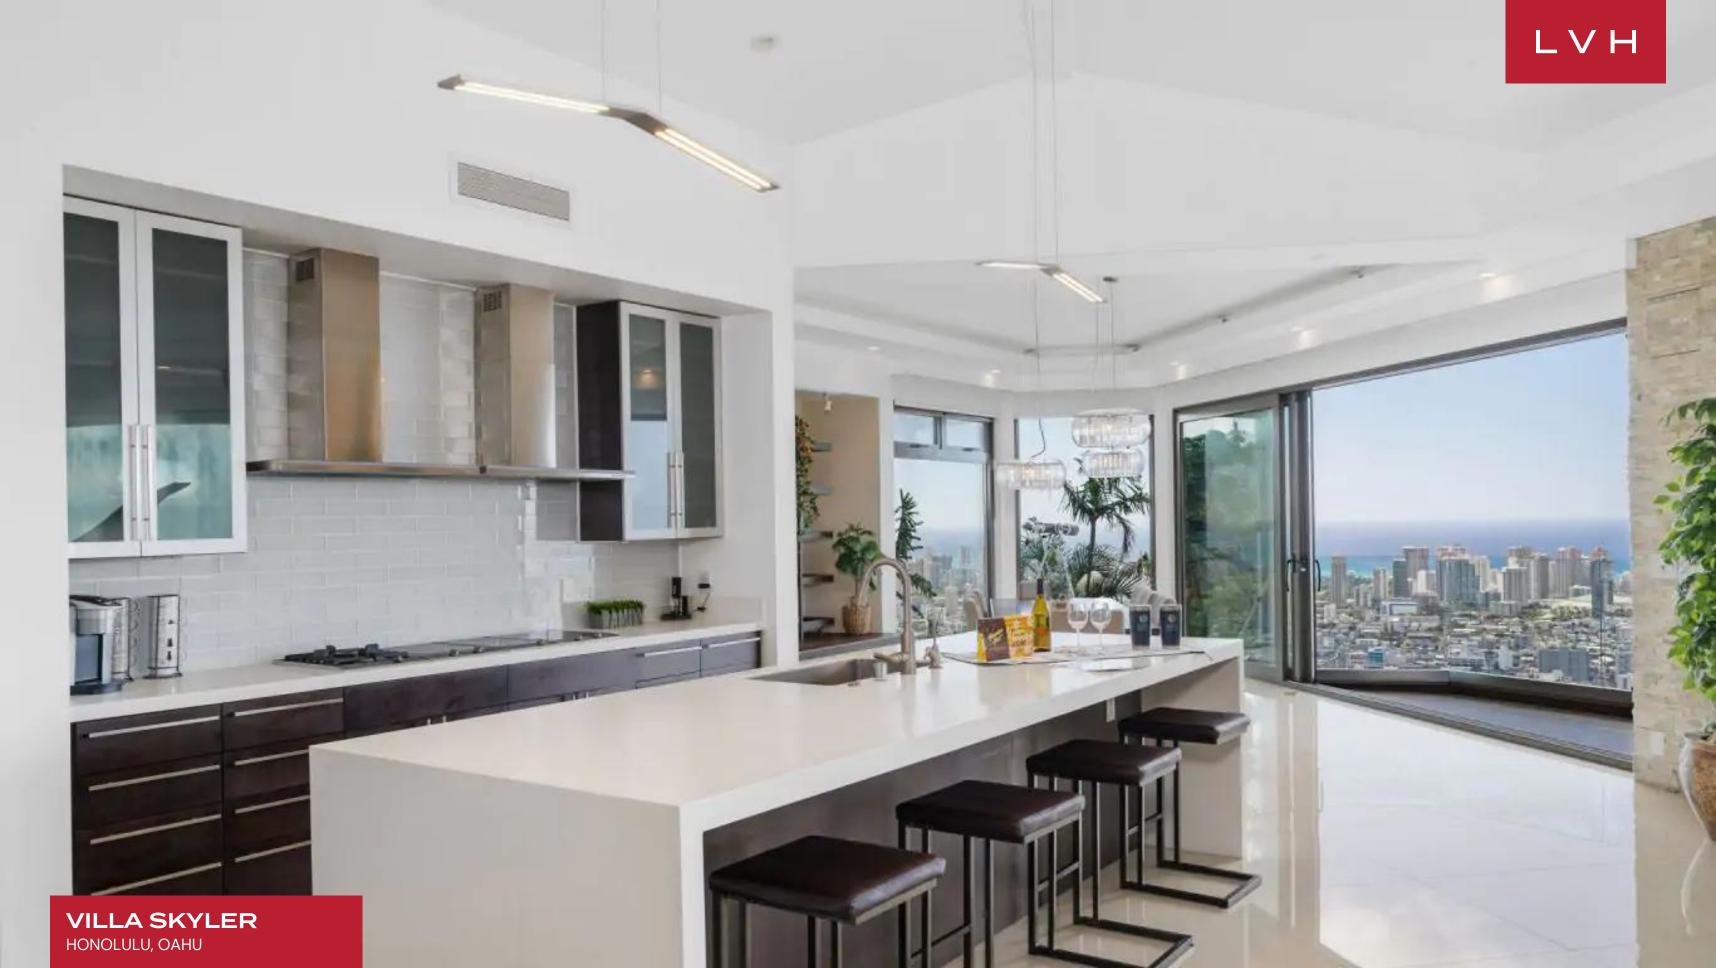

This architectural marvel seamlessly blends indoor and outdoor living with its floor-to-ceiling sliding doors and a heated infinity edge pool that seemingly disappears into the horizon. Double-height ceilings add to the sense of grandeur, promising a uniquely stylish and sophisticated experience. The contemporary luxury of the living area is epitomized by sleek, elegant furniture and a calming color palette of beige, white, and gray. The kitchen is a symphony of style and convenience, boasting a sleek, state-of-the-art design, complete with a breakfast island that sets the perfect stage for savoring a delightful morning, where every meal becomes a memorable experience. Five beautifully appointed bedrooms await, ensuring the ideal retreat for up to ten guests. An upstairs studio with a private lanai allows guests to come and go as they please while savoring a sense of privacy. This Oahu luxury vacation rental is a treasure trove of ample features, from a vehicle turntable to a game room, interior waterfall feature, sauna, and two indulgent soaking tubs.