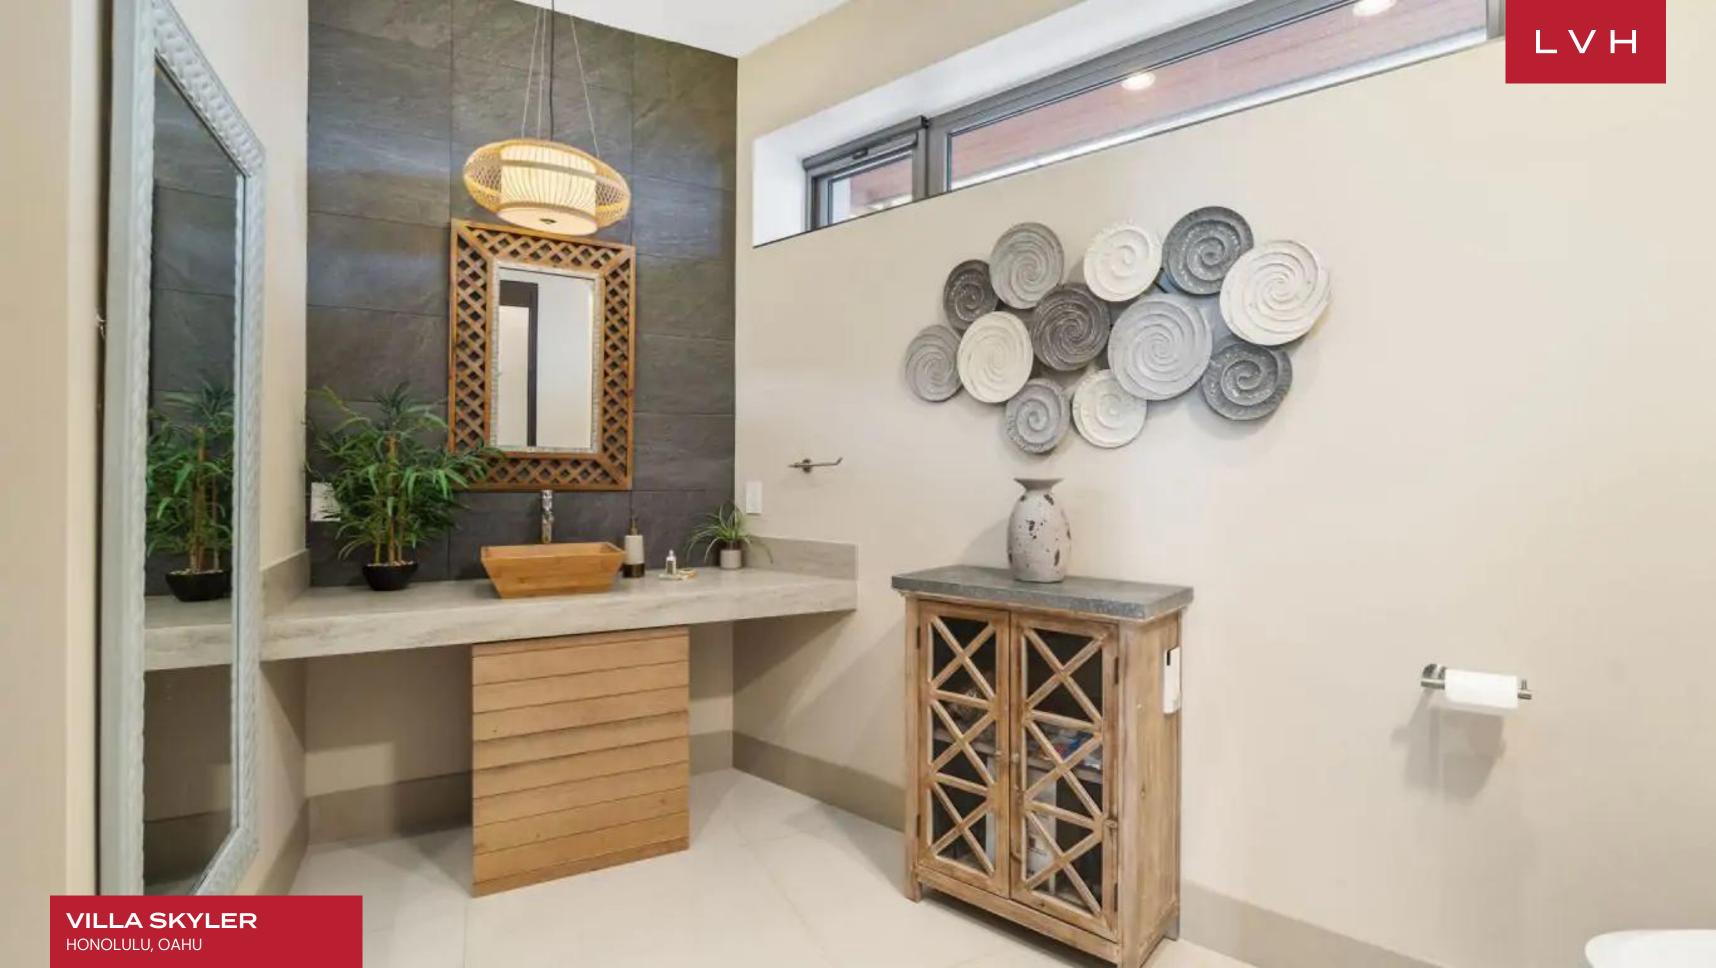

# VILLA SKYLER HONOLULU, OAHU, HAWAII

# VILLA SKYLER

#### HONOLULU, OAHU

 $L \vee H$ 

Villa Skyler is a stunning contemporary vacation rental atop the Tantalus hill. Prestigiously poised on a coveted location, Villa Skyler offers easy access while delivering panoramic vistas from Diamond Head to the Leeward side. Designed with a solid concrete and steel structure, with photovoltaic panels powering the home, Villa Skyler is a sustainable retreat where one might find it challenging to leave.

This architectural marvel seamlessly blends indoor and outdoor living with its floor-to-ceiling sliding doors and a heated infinity edge pool that seemingly disappears into the horizon. Double-height ceilings add to the sense of grandeur, promising a uniquely stylish and sophisticated experience. The contemporary luxury of the living area is epitomized by sleek, elegant furniture and a calming color palette of beige, white, and gray. The kitchen is a symphony of style and convenience, boasting a sleek, state-of-the-art design, complete with a breakfast island that sets the perfect stage for savoring a delightful morning, where every meal becomes a memorable experience. Five beautifully appointed bedrooms await, ensuring the ideal retreat for up to ten guests. An upstairs studio with a private lanai allows guests to come and go as they please while savoring a sense of privacy. This Oahu luxury vacation rental is a treasure trove of ample features, from a vehicle turntable to a game room, interior waterfall feature, sauna, and two indulgent soaking tubs.