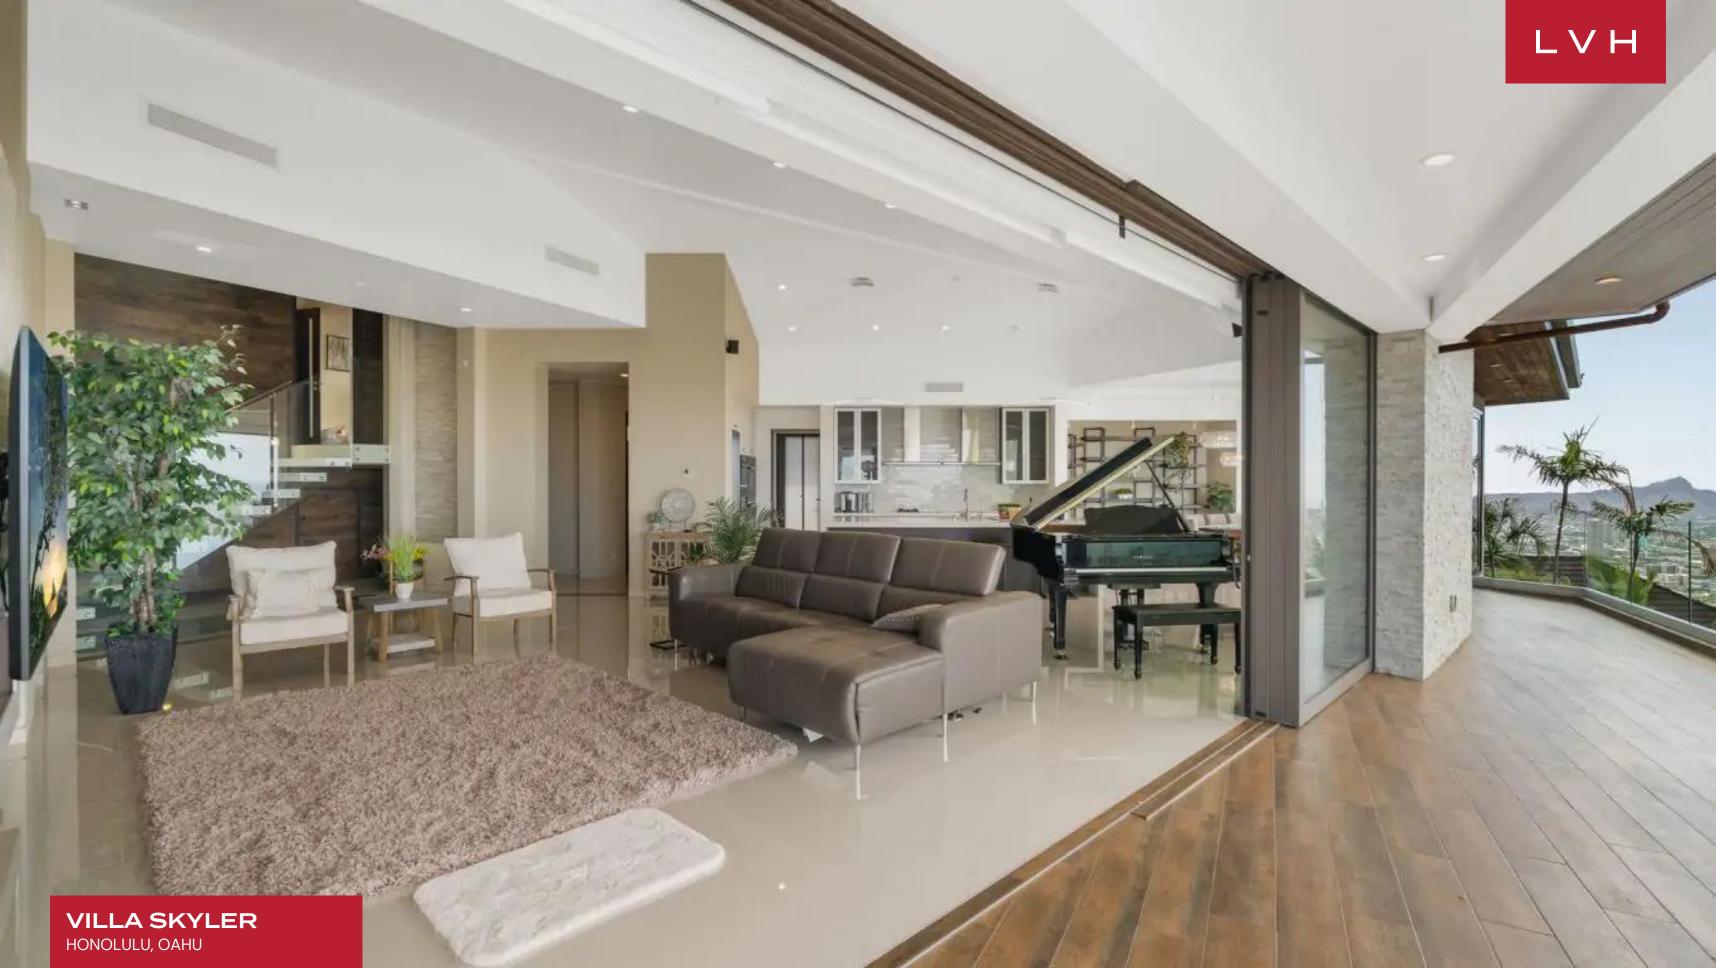

This architectural marvel seamlessly blends indoor and outdoor living with its floor-to-ceiling sliding doors and a heated infinity edge pool that seemingly disappears into the horizon. Double-height ceilings add to the sense of grandeur, promising a uniquely stylish and sophisticated experience. The contemporary luxury of the living area is epitomized by sleek, elegant furniture and a calming color palette of beige, white, and gray. The kitchen is a symphony of style and convenience, boasting a sleek, state-of-the-art design, complete with a breakfast island that sets the perfect stage for savoring a delightful morning, where every meal becomes a memorable experience. Five beautifully appointed bedrooms await, ensuring the ideal retreat for up to ten guests. An upstairs studio with a private lanai allows guests to come and go as they please while savoring a sense of privacy. This Oahu luxury vacation rental is a treasure trove of ample features, from a vehicle turntable to a game room, interior waterfall feature, sauna, and two indulgent soaking tubs.