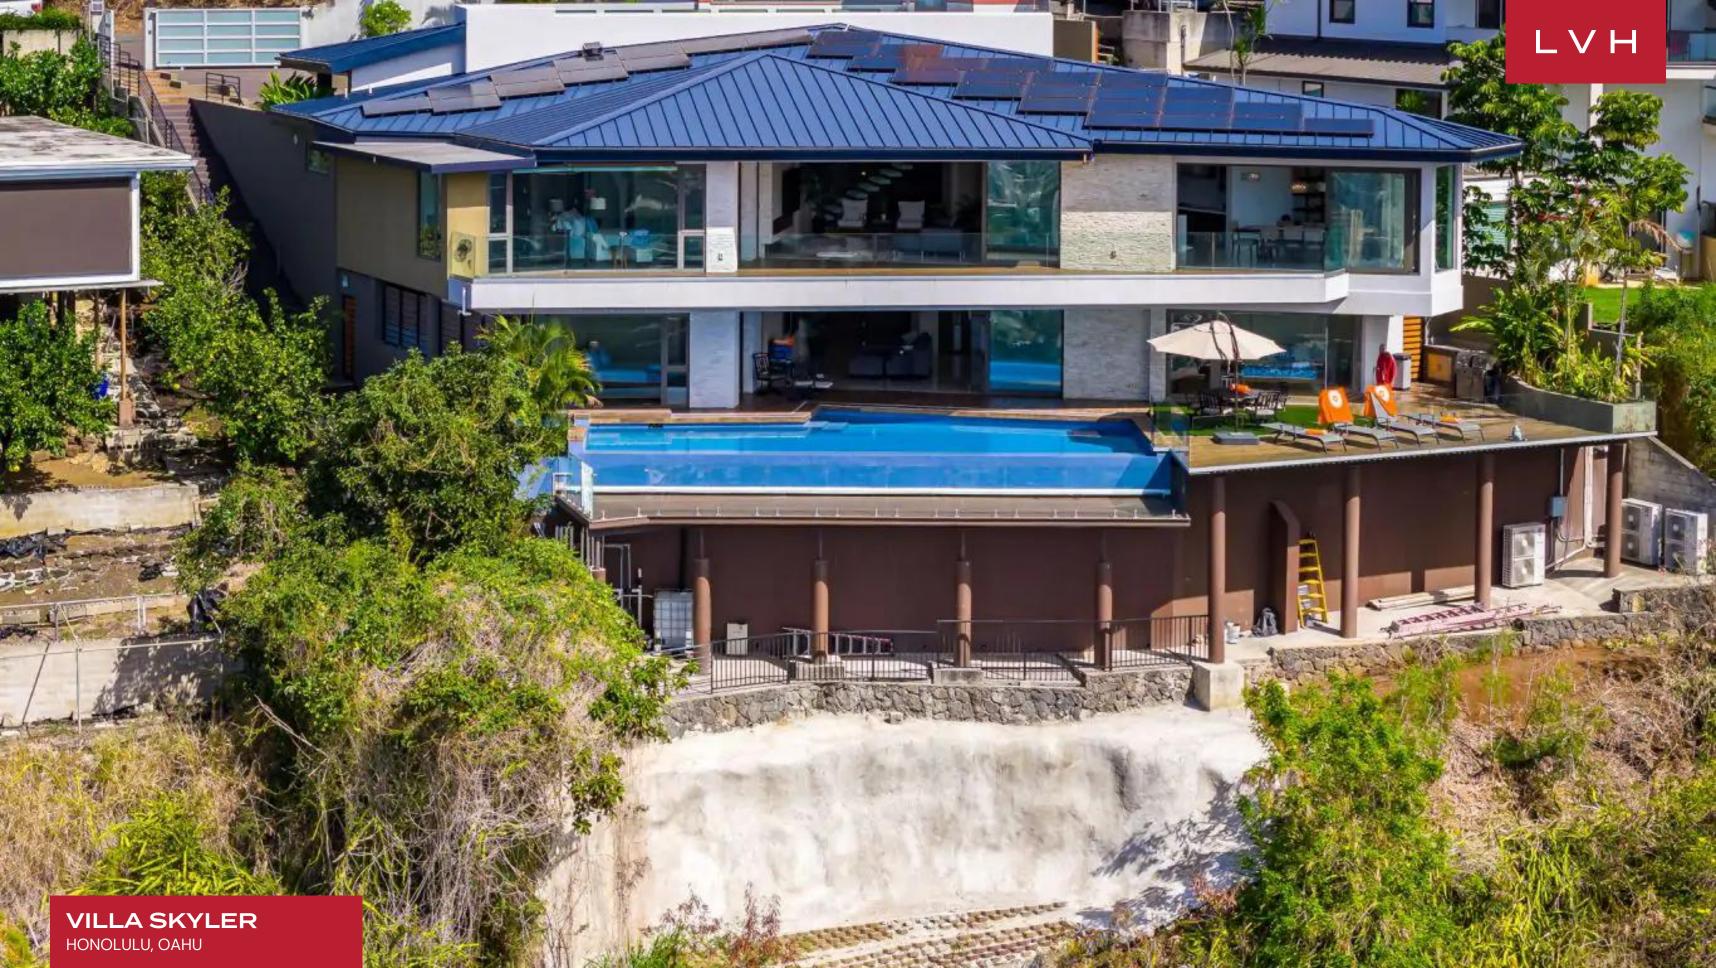

This architectural marvel seamlessly blends indoor and outdoor living with its floor-to-ceiling sliding doors and a heated infinity edge pool that seemingly disappears into the horizon. Double-height ceilings add to the sense of grandeur, promising a uniquely stylish and sophisticated experience. The contemporary luxury of the living area is epitomized by sleek, elegant furniture and a calming color palette of beige, white, and gray. The kitchen is a symphony of style and convenience, boasting a sleek, state-of-the-art design, complete with a breakfast island that sets the perfect stage for savoring a delightful morning, where every meal becomes a memorable experience. Five beautifully appointed bedrooms await, ensuring the ideal retreat for up to ten guests. An upstairs studio with a private lanai allows guests to come and go as they please while savoring a sense of privacy. This Oahu luxury vacation rental is a treasure trove of ample features, from a vehicle turntable to a game room, interior waterfall feature, sauna, and two indulgent soaking tubs.

A stunning terrace beckons with a heated pool and a rejuvenating Jacuzzi, creating a haven of tranquility and luxury for a luxury Hawaiian escape. This luxury vacation rental also presents an enchanting outdoor dining experience amidst its picturesque surroundings. In every aspect, Villa Skyler stands as an extraordinary testament to architectural excellence, connecting modern luxury with the natural beauty of Oahu.