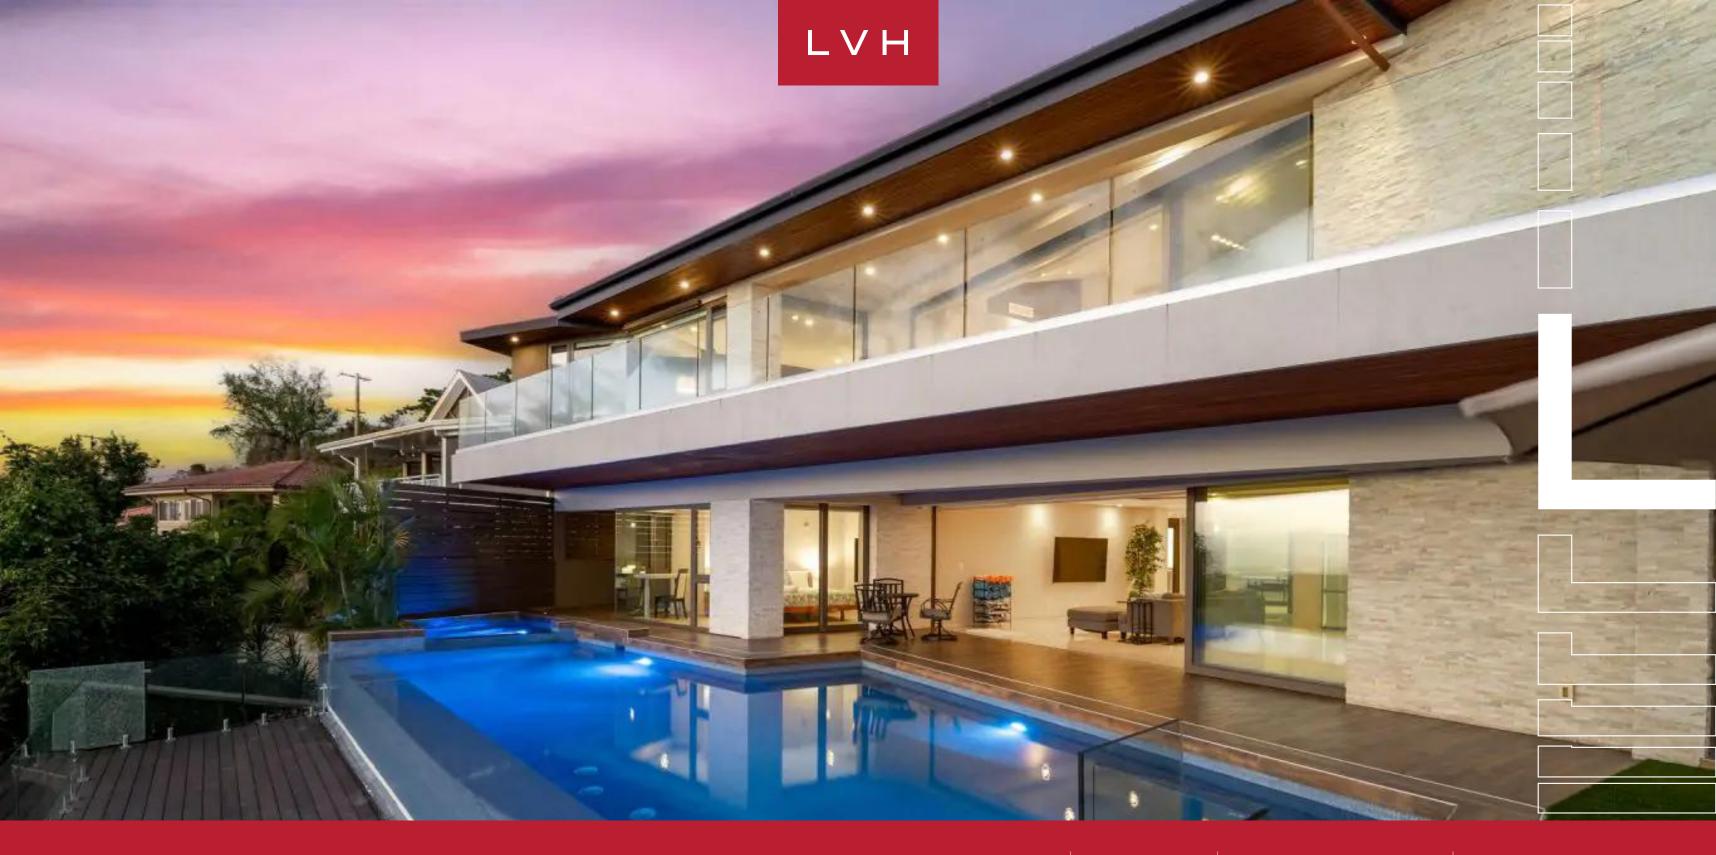

# VILLA SKYLER HONOLULU, OAHU, HAWAII

# VILLA SKYLER

#### HONOLULU, OAHU

 $L \vee H$ 

Villa Skyler is a stunning contemporary vacation rental atop the Tantalus hill. Prestigiously poised on a coveted location, Villa Skyler offers easy access while delivering panoramic vistas from Diamond Head to the Leeward side. Designed with a solid concrete and steel structure, with photovoltaic panels powering the home, Villa Skyler is a sustainable retreat where one might find it challenging to leave.

This architectural marvel seamlessly blends indoor and outdoor living with its floor-to-ceiling sliding doors and a heated infinity edge pool that seemingly disappears into the horizon. Double-height ceilings add to the sense of grandeur, promising a uniquely stylish and sophisticated experience. The contemporary luxury of the living area is epitomized by sleek, elegant furniture and a calming color palette of beige, white, and gray. The kitchen is a symphony of style and convenience, boasting a sleek, state-of-the-art design, complete with a breakfast island that sets the perfect stage for savoring a delightful morning, where every meal becomes a memorable experience. Five beautifully appointed bedrooms await, ensuring the ideal retreat for up to ten guests. An upstairs studio with a private lanai allows guests to come and go as they please while savoring a sense of privacy. This Oahu luxury vacation rental is a treasure trove of ample features, from a vehicle turntable to a game room, interior waterfall feature, sauna, and two indulgent soaking tubs.