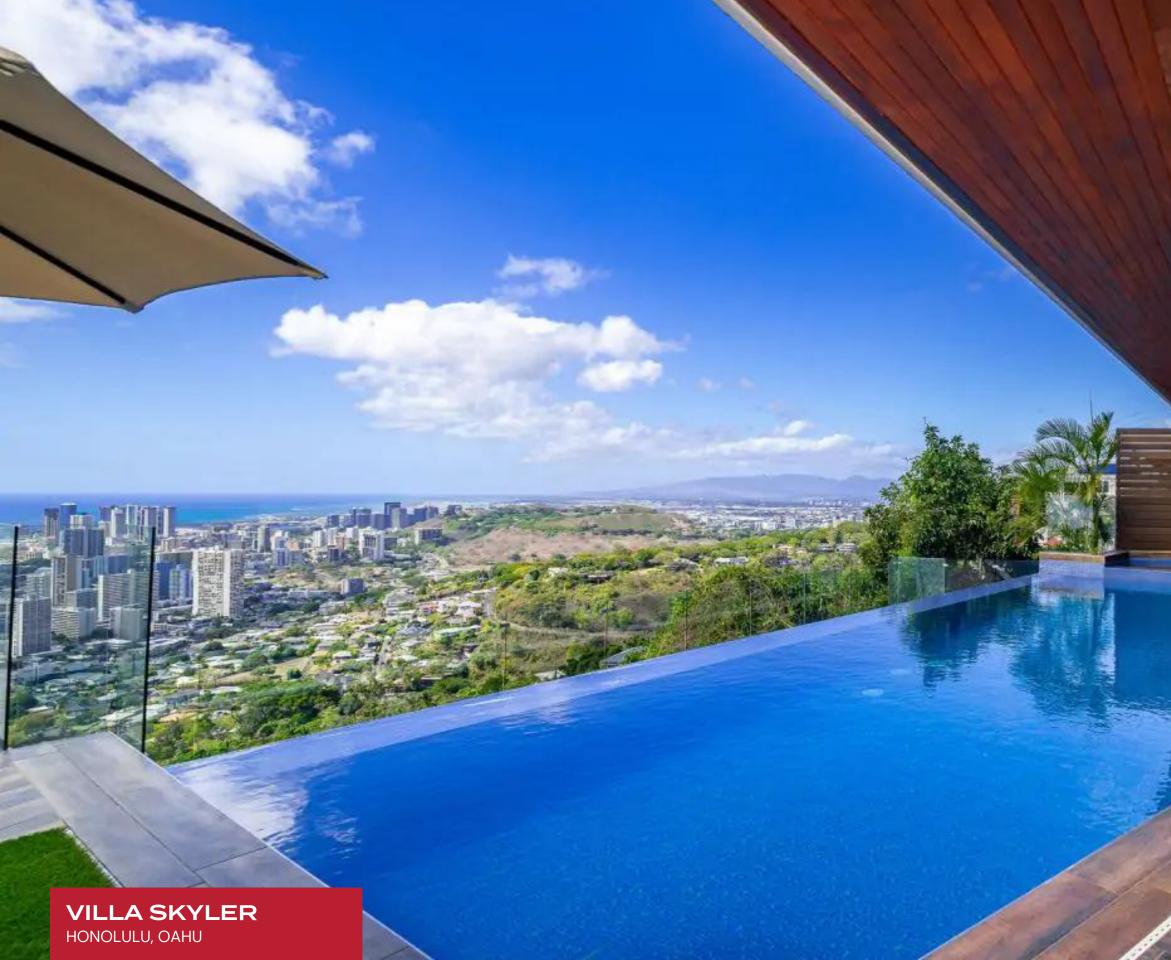

This architectural marvel seamlessly blends indoor and outdoor living with its floor-to-ceiling sliding doors and a heated infinity edge pool that seemingly disappears into the horizon. Double-height ceilings add to the sense of grandeur, promising a uniquely stylish and sophisticated experience. The contemporary luxury of the living area is epitomized by sleek, elegant furniture and a calming color palette of beige, white, and gray. The kitchen is a symphony of style and convenience, boasting a sleek, state-of-the-art design, complete with a breakfast island that sets the perfect stage for savoring a delightful morning, where every meal becomes a memorable experience. Five beautifully appointed bedrooms await, ensuring the ideal retreat for up to ten guests. An upstairs studio with a private lanai allows guests to come and go as they please while savoring a sense of privacy. This Oahu luxury vacation rental is a treasure trove of ample features, from a vehicle turntable to a game room, interior waterfall feature, sauna, and two indulgent soaking tubs.

A stunning terrace beckons with a heated pool and a rejuvenating Jacuzzi, creating a haven of tranquility and luxury for a luxury Hawaiian escape. This luxury vacation rental also presents an enchanting outdoor dining experience amidst its picturesque surroundings. In every aspect, Villa Skyler stands as an extraordinary testament to architectural excellence, connecting modern luxury with the natural beauty of Oahu.

## EXTERIOR

- Al Fresco Dining
- Garage
- Gated Property
- Heated Pool
- Hot Tub
- Patio
- Sun Loungers
- Terrace