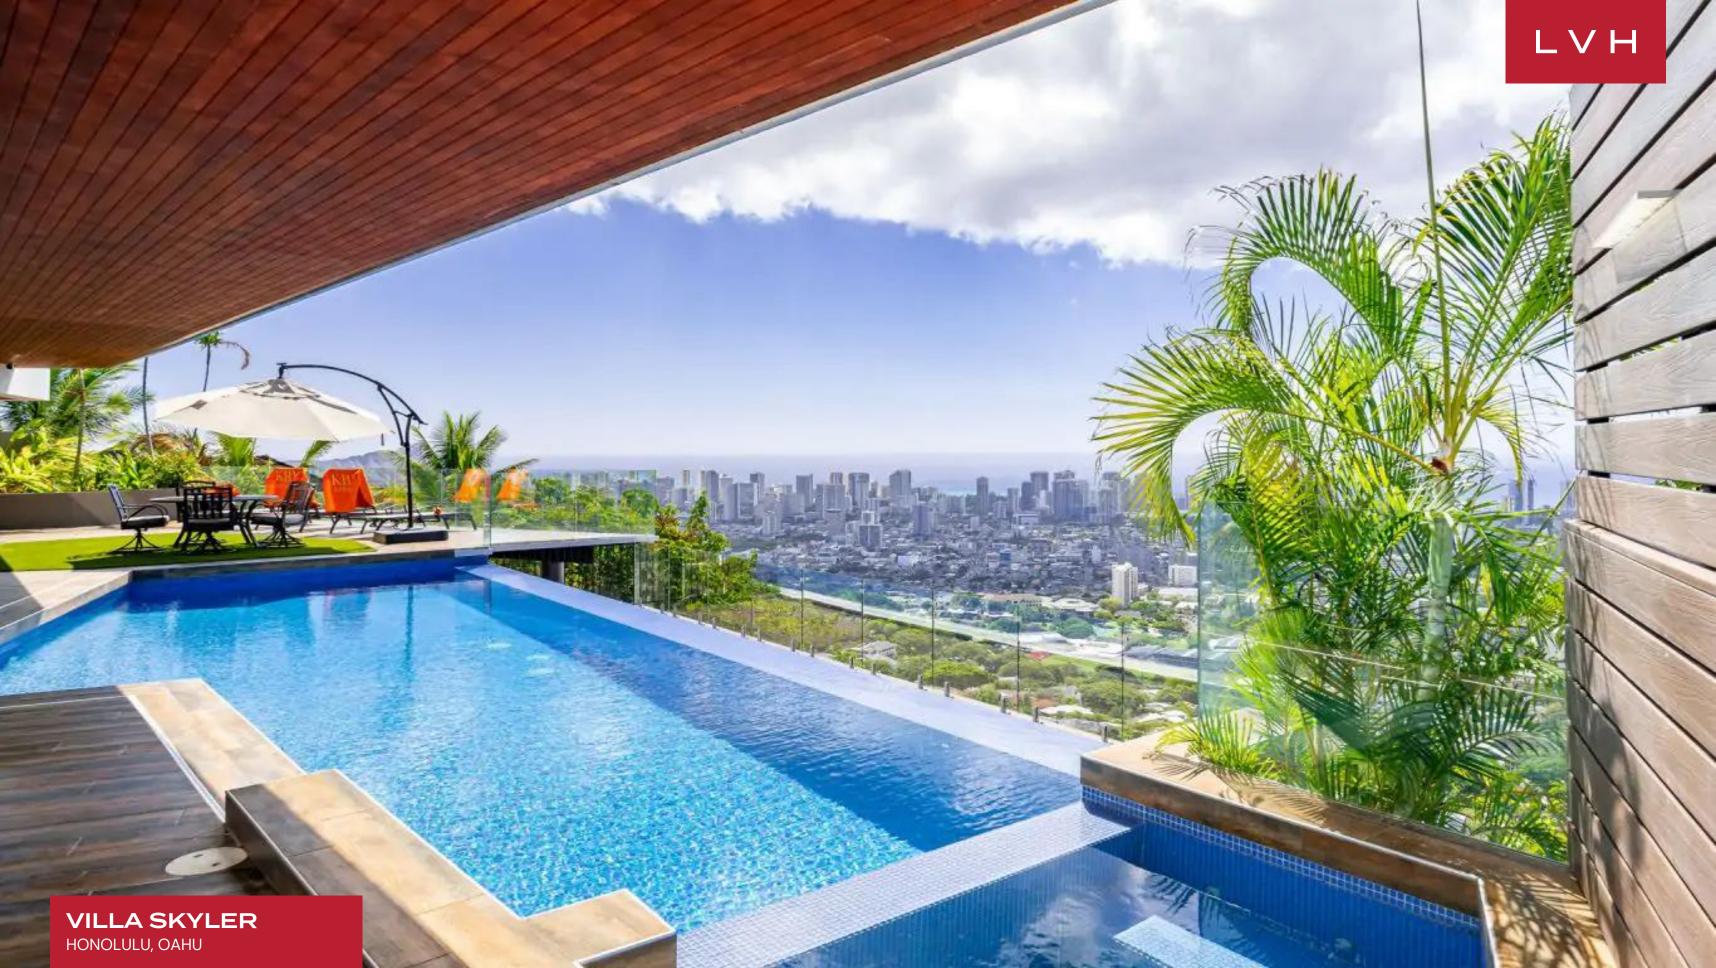

This architectural marvel seamlessly blends indoor and outdoor living with its floor-to-ceiling sliding doors and a heated infinity edge pool that seemingly disappears into the horizon. Double-height ceilings add to the sense of grandeur, promising a uniquely stylish and sophisticated experience. The contemporary luxury of the living area is epitomized by sleek, elegant furniture and a calming color palette of beige, white, and gray. The kitchen is a symphony of style and convenience, boasting a sleek, state-of-the-art design, complete with a breakfast island that sets the perfect stage for savoring a delightful morning, where every meal becomes a memorable experience. Five beautifully appointed bedrooms await, ensuring the ideal retreat for up to ten guests. An upstairs studio with a private lanai allows guests to come and go as they please while savoring a sense of privacy. This Oahu luxury vacation rental is a treasure trove of ample features, from a vehicle turntable to a game room, interior waterfall feature, sauna, and two indulgent soaking tubs.

A stunning terrace beckons with a heated pool and a rejuvenating Jacuzzi, creating a haven of tranquility and luxury for a luxury Hawaiian escape. This luxury vacation rental also presents an enchanting outdoor dining experience amidst its picturesque surroundings. In every aspect, Villa Skyler stands as an extraordinary testament to architectural excellence, connecting modern luxury with the natural beauty of Oahu.