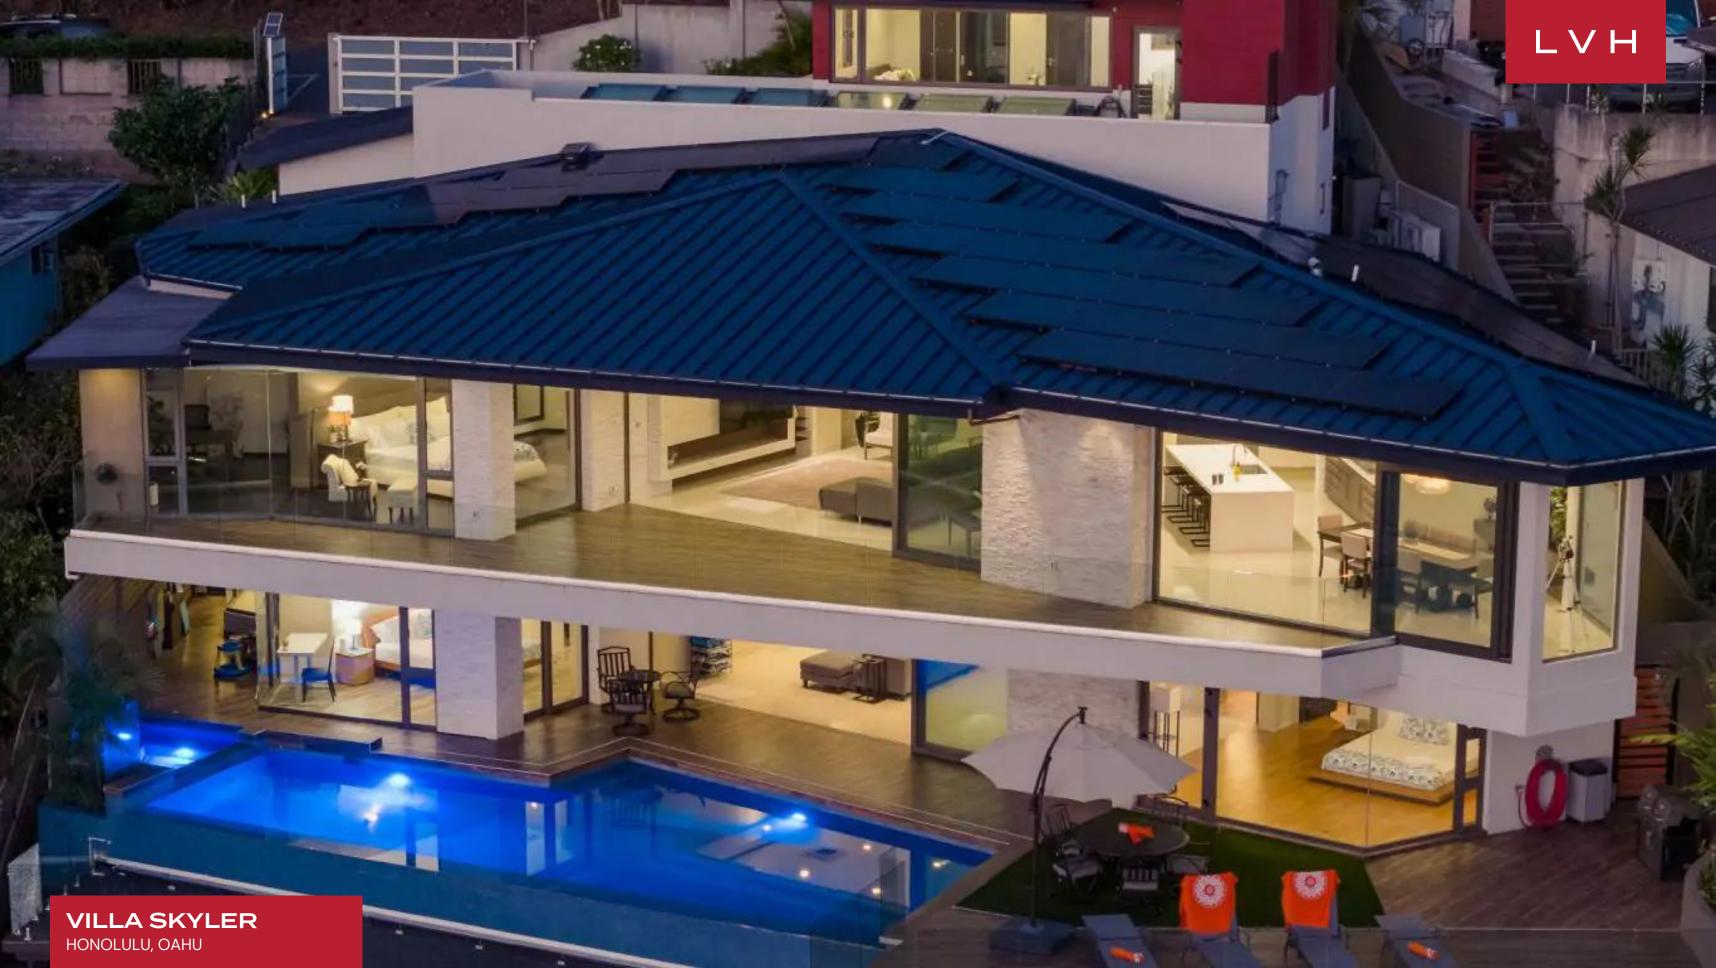

# VILLA SKYLER HONOLULU, OAHU, HAWAII

# VILLA SKYLER

#### HONOLULU, OAHU

 $L \vee H$ 

Villa Skyler is a stunning contemporary vacation rental atop the Tantalus hill. Prestigiously poised on a coveted location, Villa Skyler offers easy access while delivering panoramic vistas from Diamond Head to the Leeward side. Designed with a solid concrete and steel structure, with photovoltaic panels powering the home, Villa Skyler is a sustainable retreat where one might find it challenging to leave.

This architectural marvel seamlessly blends indoor and outdoor living with its floor-to-ceiling sliding doors and a heated infinity edge pool that seemingly disappears into the horizon. Double-height ceilings add to the sense of grandeur, promising a uniquely stylish and sophisticated experience. The contemporary luxury of the living area is epitomized by sleek, elegant furniture and a calming color palette of beige, white, and gray. The kitchen is a symphony of style and convenience, boasting a sleek, state-of-the-art design, complete with a breakfast island that sets the perfect stage for savoring a delightful morning, where every meal becomes a memorable experience. Five beautifully appointed bedrooms await, ensuring the ideal retreat for up to ten guests. An upstairs studio with a private lanai allows guests to come and go as they please while savoring a sense of privacy. This Oahu luxury vacation rental is a treasure trove of ample features, from a vehicle turntable to a game room, interior waterfall feature, sauna, and two indulgent soaking tubs.

A stunning terrace beckons with a heated pool and a rejuvenating Jacuzzi, creating a haven of tranquility and luxury for a luxury Hawaiian escape. This luxury vacation rental also presents an enchanting outdoor dining experience amidst its picturesque surroundings. In every aspect, Villa Skyler stands as an extraordinary testament to architectural excellence, connecting modern luxury with the natural beauty of Oahu.