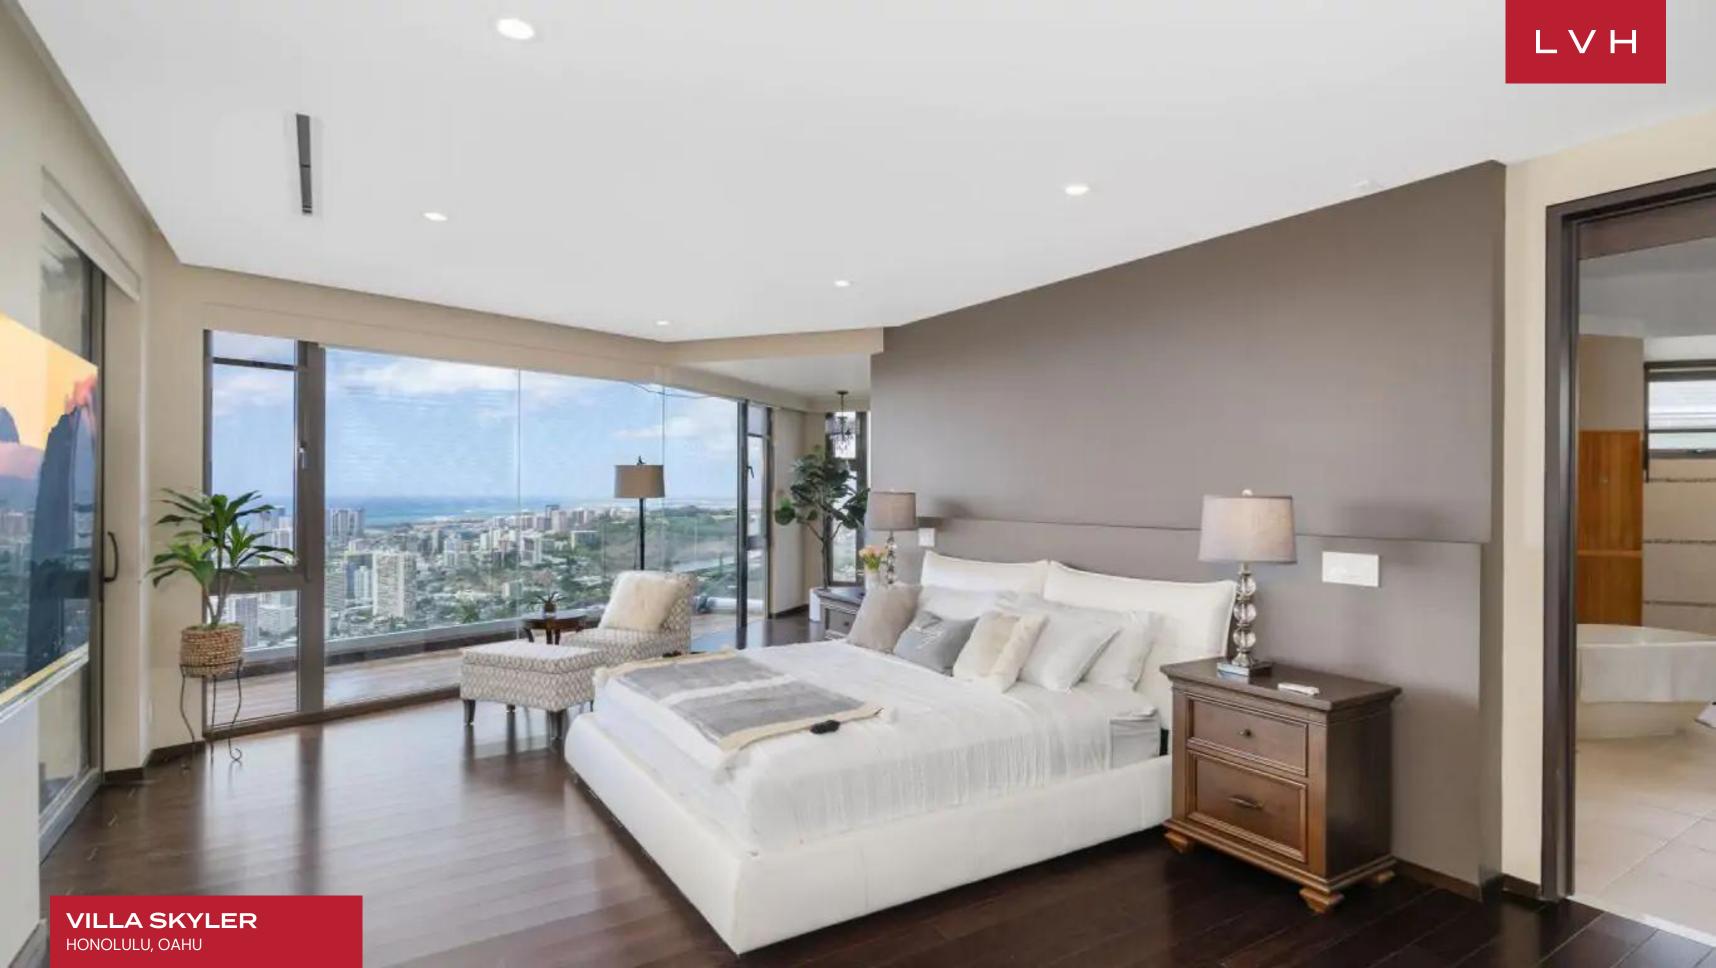

This architectural marvel seamlessly blends indoor and outdoor living with its floor-to-ceiling sliding doors and a heated infinity edge pool that seemingly disappears into the horizon. Double-height ceilings add to the sense of grandeur, promising a uniquely stylish and sophisticated experience. The contemporary luxury of the living area is epitomized by sleek, elegant furniture and a calming color palette of beige, white, and gray. The kitchen is a symphony of style and convenience, boasting a sleek, state-of-the-art design, complete with a breakfast island that sets the perfect stage for savoring a delightful morning, where every meal becomes a memorable experience. Five beautifully appointed bedrooms await, ensuring the ideal retreat for up to ten guests. An upstairs studio with a private lanai allows guests to come and go as they please while savoring a sense of privacy. This Oahu luxury vacation rental is a treasure trove of ample features, from a vehicle turntable to a game room, interior waterfall feature, sauna, and two indulgent soaking tubs.

#### INTERIOR

- Air Conditioning
- Cable, Satellite or Smart TV
- Dining Area
- Game Room
- Hammam
- Home Office
- Laundry
- Private Elevator
- Sauna
- Walk-In Closet