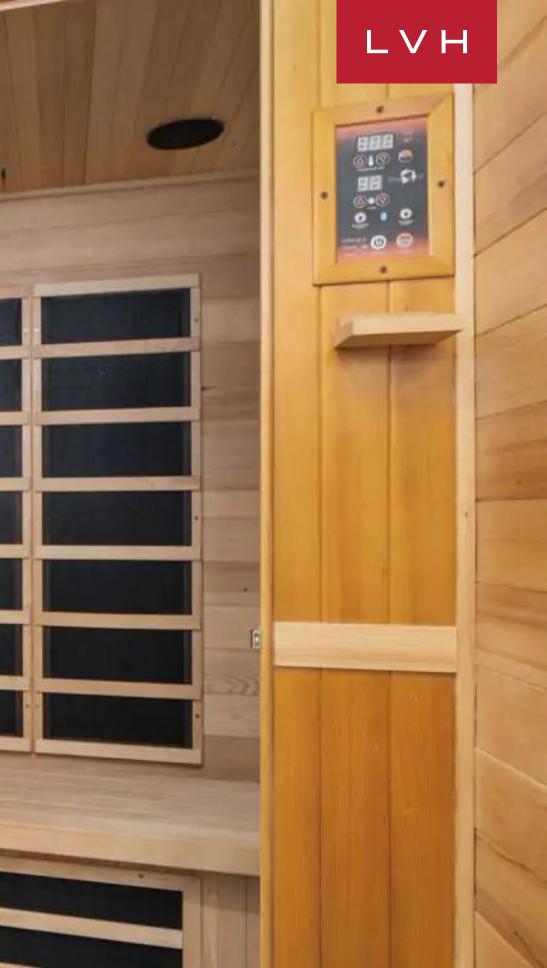

This architectural marvel seamlessly blends indoor and outdoor living with its floor-to-ceiling sliding doors and a heated infinity edge pool that seemingly disappears into the horizon. Double-height ceilings add to the sense of grandeur, promising a uniquely stylish and sophisticated experience. The contemporary luxury of the living area is epitomized by sleek, elegant furniture and a calming color palette of beige, white, and gray. The kitchen is a symphony of style and convenience, boasting a sleek, state-of-the-art design, complete with a breakfast island that sets the perfect stage for savoring a delightful morning, where every meal becomes a memorable experience. Five beautifully appointed bedrooms await, ensuring the ideal retreat for up to ten guests. An upstairs studio with a private lanai allows guests to come and go as they please while savoring a sense of privacy. This Oahu luxury vacation rental is a treasure trove of ample features, from a vehicle turntable to a game room, interior waterfall feature, sauna, and two indulgent soaking tubs.

#### INTERIOR

- Air Conditioning
- Cable, Satellite or Smart TV
- Dining Area
- Game Room
- Hammam
- Home Office
- Laundry
- Private Elevator
- Sauna
- Walk-In Closet