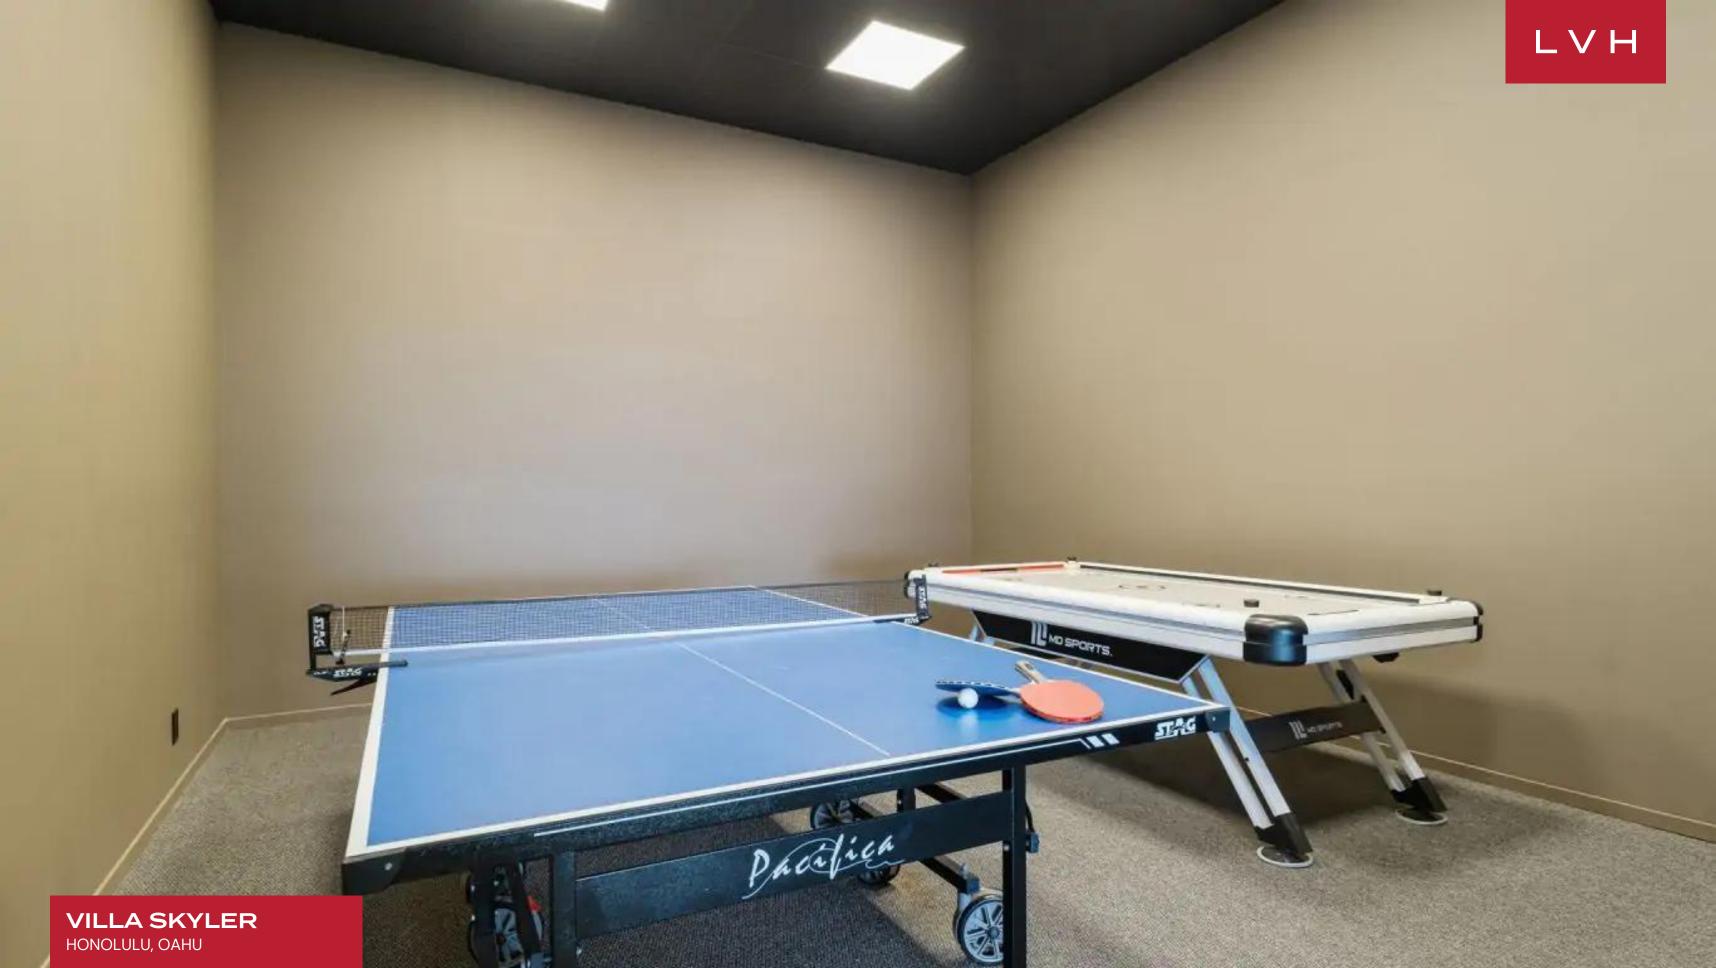

This architectural marvel seamlessly blends indoor and outdoor living with its floor-to-ceiling sliding doors and a heated infinity edge pool that seemingly disappears into the horizon. Double-height ceilings add to the sense of grandeur, promising a uniquely stylish and sophisticated experience. The contemporary luxury of the living area is epitomized by sleek, elegant furniture and a calming color palette of beige, white, and gray. The kitchen is a symphony of style and convenience, boasting a sleek, state-of-the-art design, complete with a breakfast island that sets the perfect stage for savoring a delightful morning, where every meal becomes a memorable experience. Five beautifully appointed bedrooms await, ensuring the ideal retreat for up to ten guests. An upstairs studio with a private lanai allows guests to come and go as they please while savoring a sense of privacy. This Oahu luxury vacation rental is a treasure trove of ample features, from a vehicle turntable to a game room, interior waterfall feature, sauna, and two indulgent soaking tubs.

#### INTERIOR

- Air Conditioning
- Cable, Satellite or Smart TV
- Dining Area
- Game Room
- Hammam
- Home Office
- Laundry
- Private Elevator
- Sauna
- Walk-In Closet