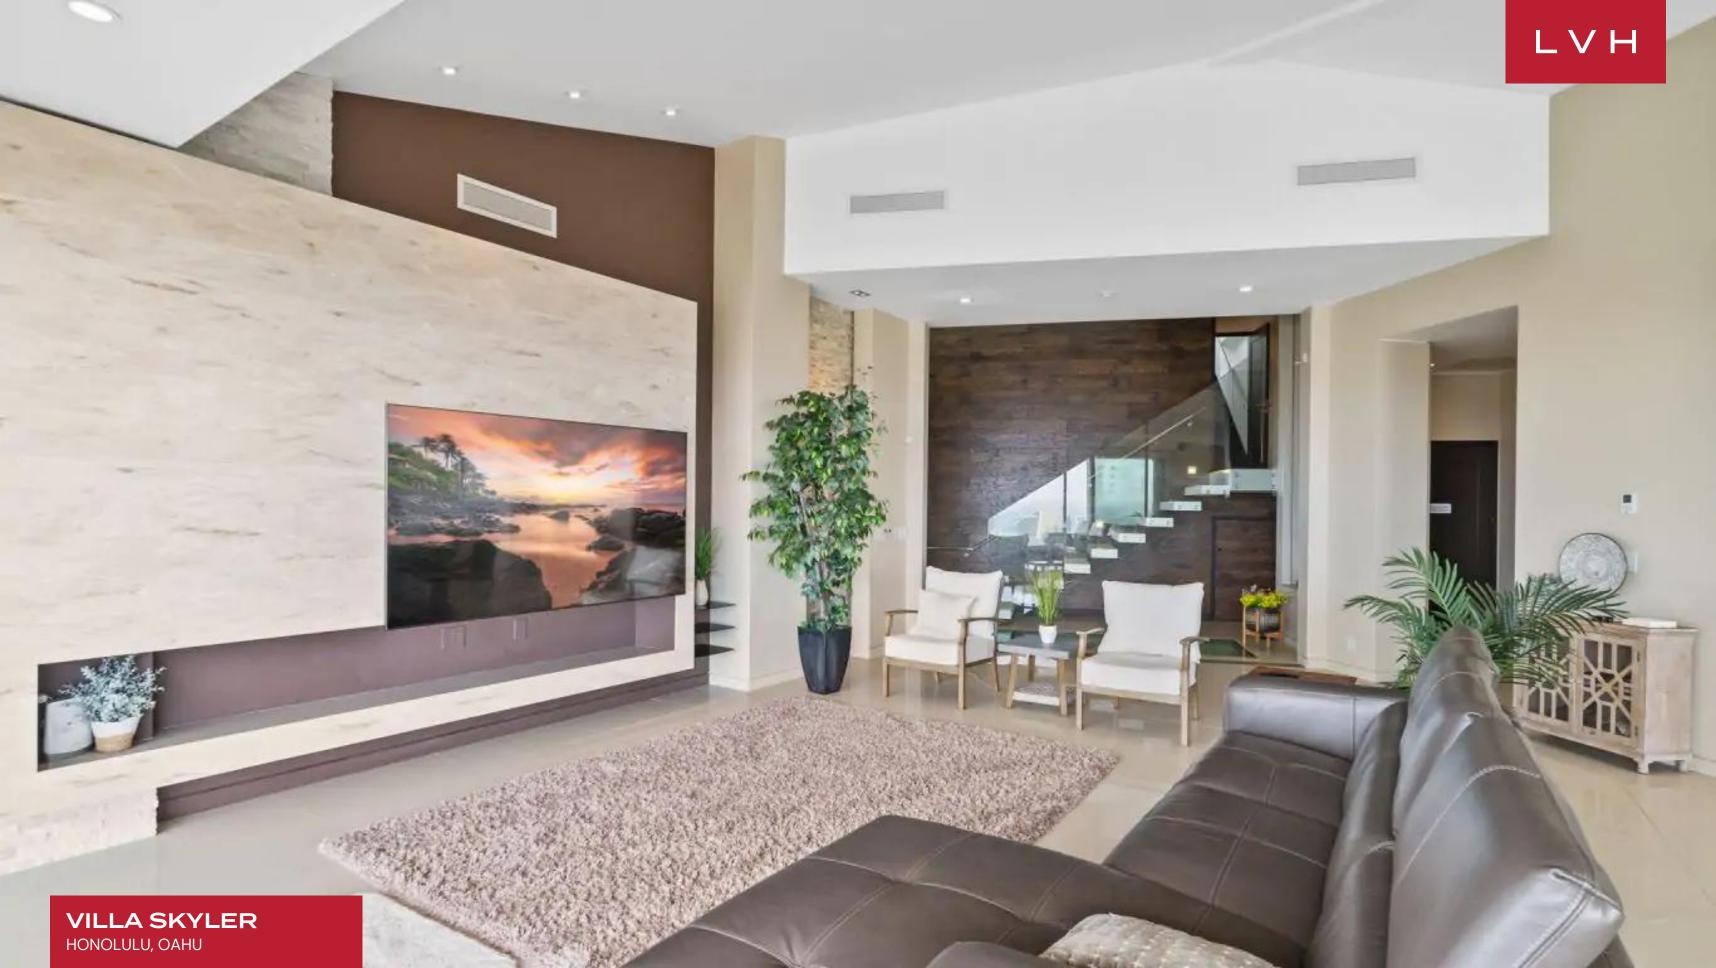

This architectural marvel seamlessly blends indoor and outdoor living with its floor-to-ceiling sliding doors and a heated infinity edge pool that seemingly disappears into the horizon. Double-height ceilings add to the sense of grandeur, promising a uniquely stylish and sophisticated experience. The contemporary luxury of the living area is epitomized by sleek, elegant furniture and a calming color palette of beige, white, and gray. The kitchen is a symphony of style and convenience, boasting a sleek, state-of-the-art design, complete with a breakfast island that sets the perfect stage for savoring a delightful morning, where every meal becomes a memorable experience. Five beautifully appointed bedrooms await, ensuring the ideal retreat for up to ten guests. An upstairs studio with a private lanai allows guests to come and go as they please while savoring a sense of privacy. This Oahu luxury vacation rental is a treasure trove of ample features, from a vehicle turntable to a game room, interior waterfall feature, sauna, and two indulgent soaking tubs.