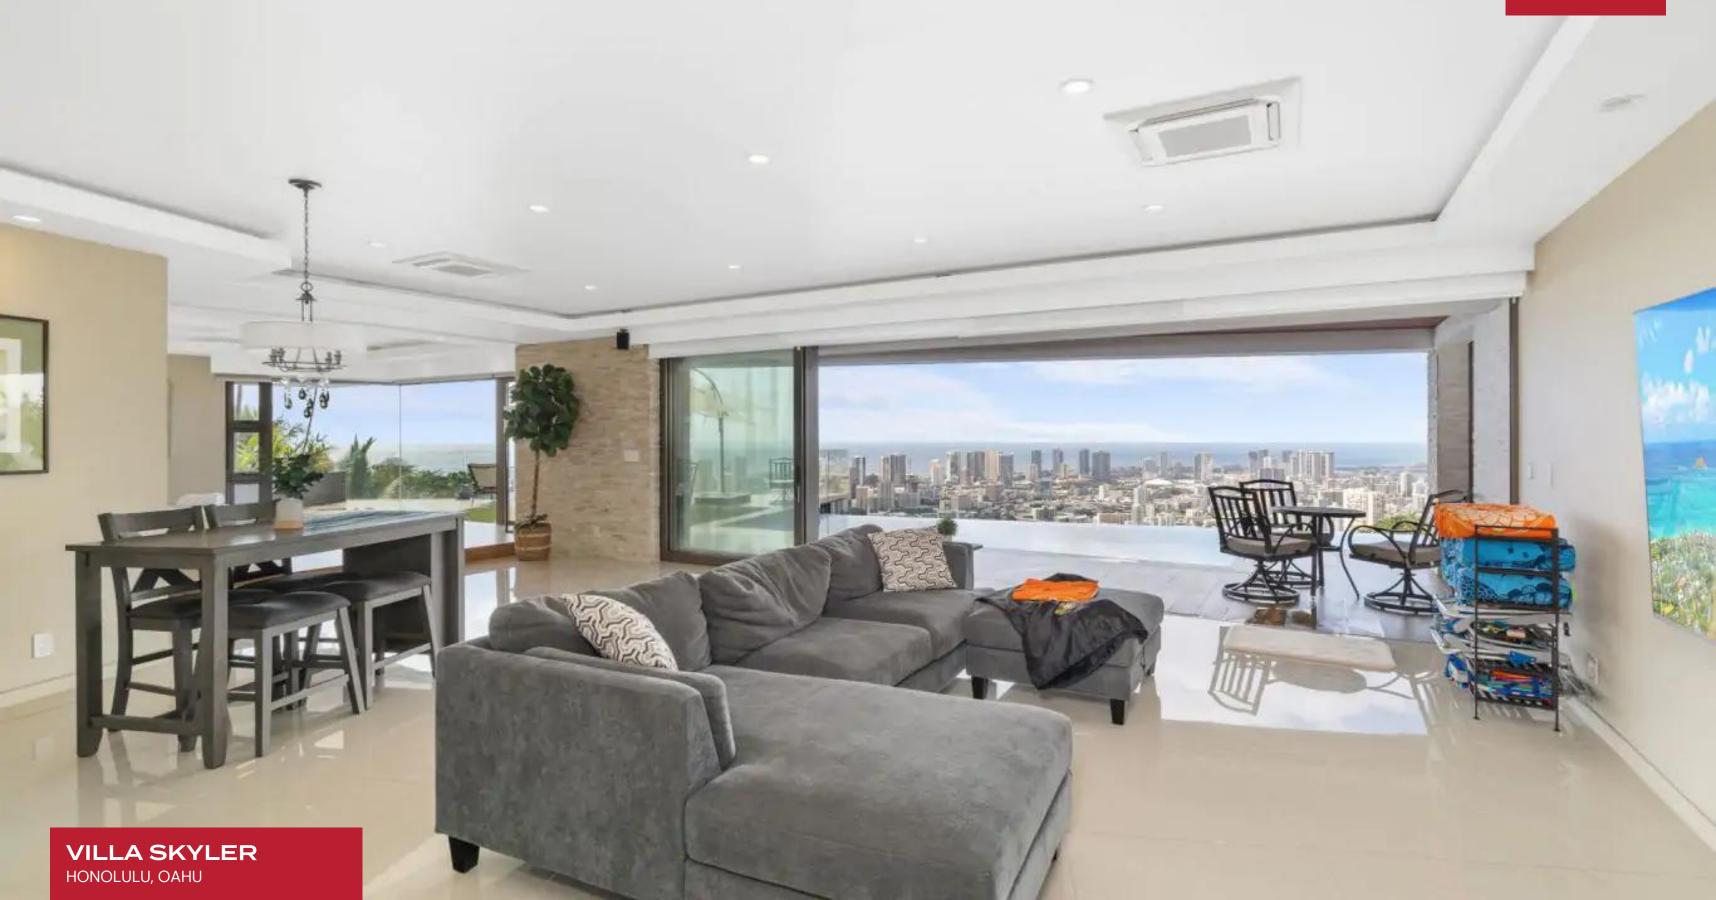

This architectural marvel seamlessly blends indoor and outdoor living with its floor-to-ceiling sliding doors and a heated infinity edge pool that seemingly disappears into the horizon. Double-height ceilings add to the sense of grandeur, promising a uniquely stylish and sophisticated experience. The contemporary luxury of the living area is epitomized by sleek, elegant furniture and a calming color palette of beige, white, and gray. The kitchen is a symphony of style and convenience, boasting a sleek, state-of-the-art design, complete with a breakfast island that sets the perfect stage for savoring a delightful morning, where every meal becomes a memorable experience. Five beautifully appointed bedrooms await, ensuring the ideal retreat for up to ten guests. An upstairs studio with a private lanai allows guests to come and go as they please while savoring a sense of privacy. This Oahu luxury vacation rental is a treasure trove of ample features, from a vehicle turntable to a game room, interior waterfall feature, sauna, and two indulgent soaking tubs.

A stunning terrace beckons with a heated pool and a rejuvenating Jacuzzi, creating a haven of tranquility and luxury for a luxury Hawaiian escape. This luxury vacation rental also presents an enchanting outdoor dining experience amidst its picturesque surroundings. In every aspect, Villa Skyler stands as an extraordinary testament to architectural excellence, connecting modern luxury with the natural beauty of Oahu.