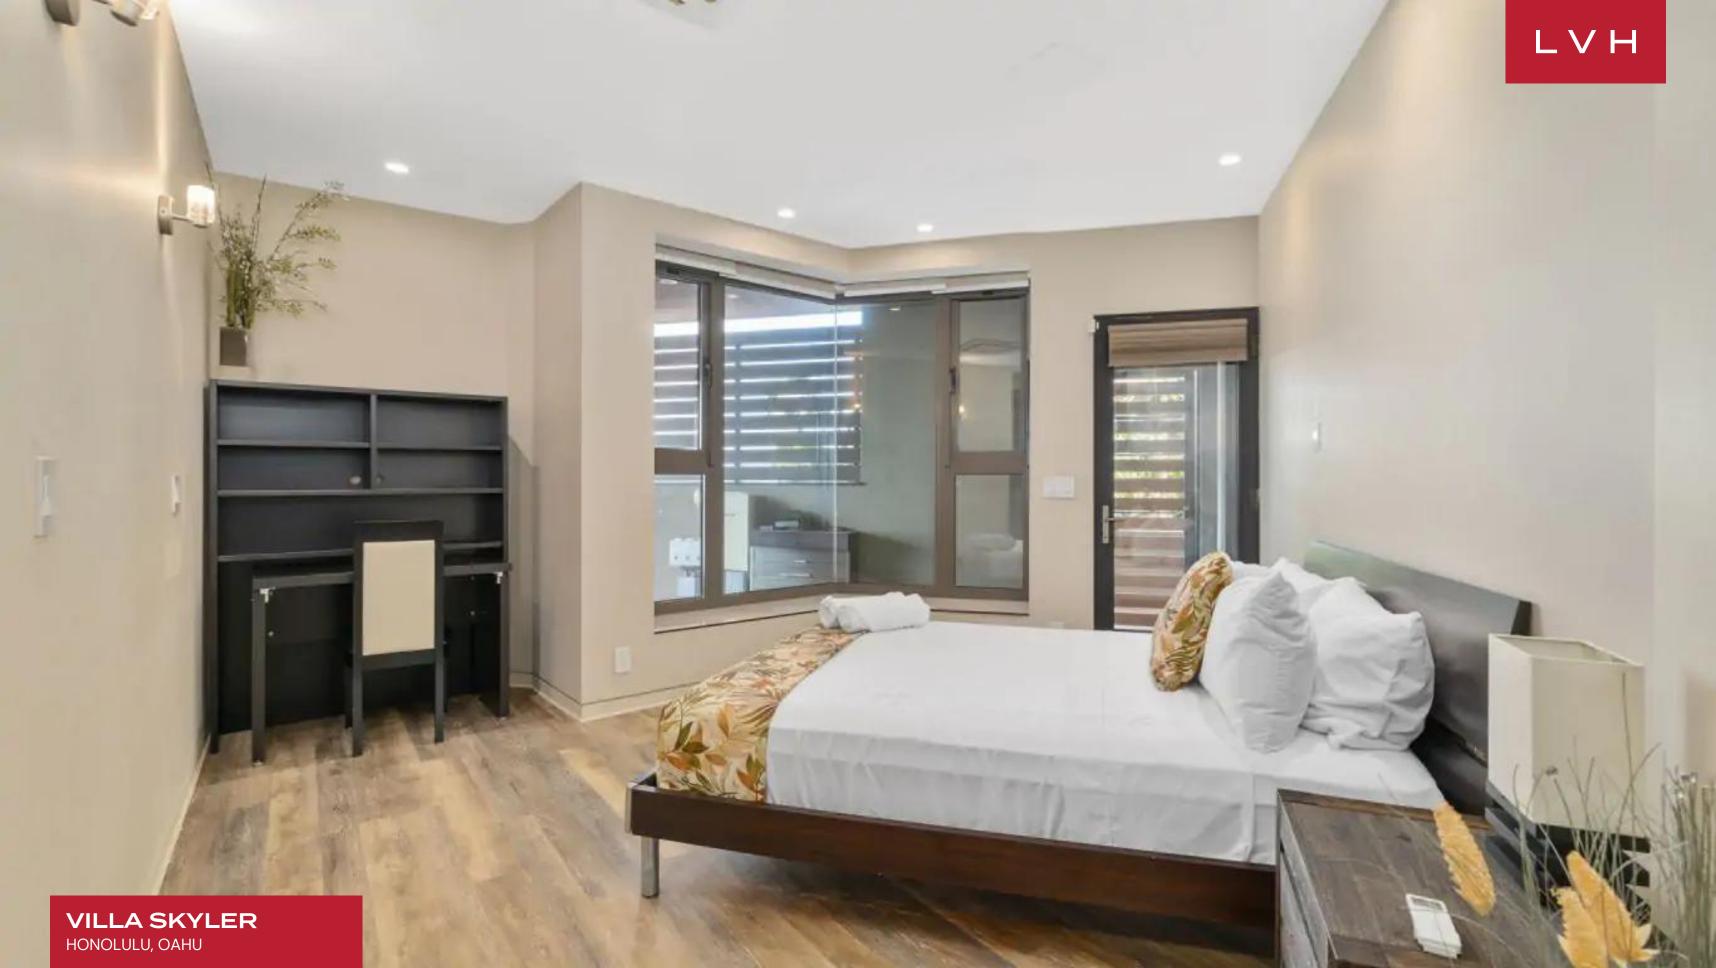

This architectural marvel seamlessly blends indoor and outdoor living with its floor-to-ceiling sliding doors and a heated infinity edge pool that seemingly disappears into the horizon. Double-height ceilings add to the sense of grandeur, promising a uniquely stylish and sophisticated experience. The contemporary luxury of the living area is epitomized by sleek, elegant furniture and a calming color palette of beige, white, and gray. The kitchen is a symphony of style and convenience, boasting a sleek, state-of-the-art design, complete with a breakfast island that sets the perfect stage for savoring a delightful morning, where every meal becomes a memorable experience. Five beautifully appointed bedrooms await, ensuring the ideal retreat for up to ten guests. An upstairs studio with a private lanai allows guests to come and go as they please while savoring a sense of privacy. This Oahu luxury vacation rental is a treasure trove of ample features, from a vehicle turntable to a game room, interior waterfall feature, sauna, and two indulgent soaking tubs.