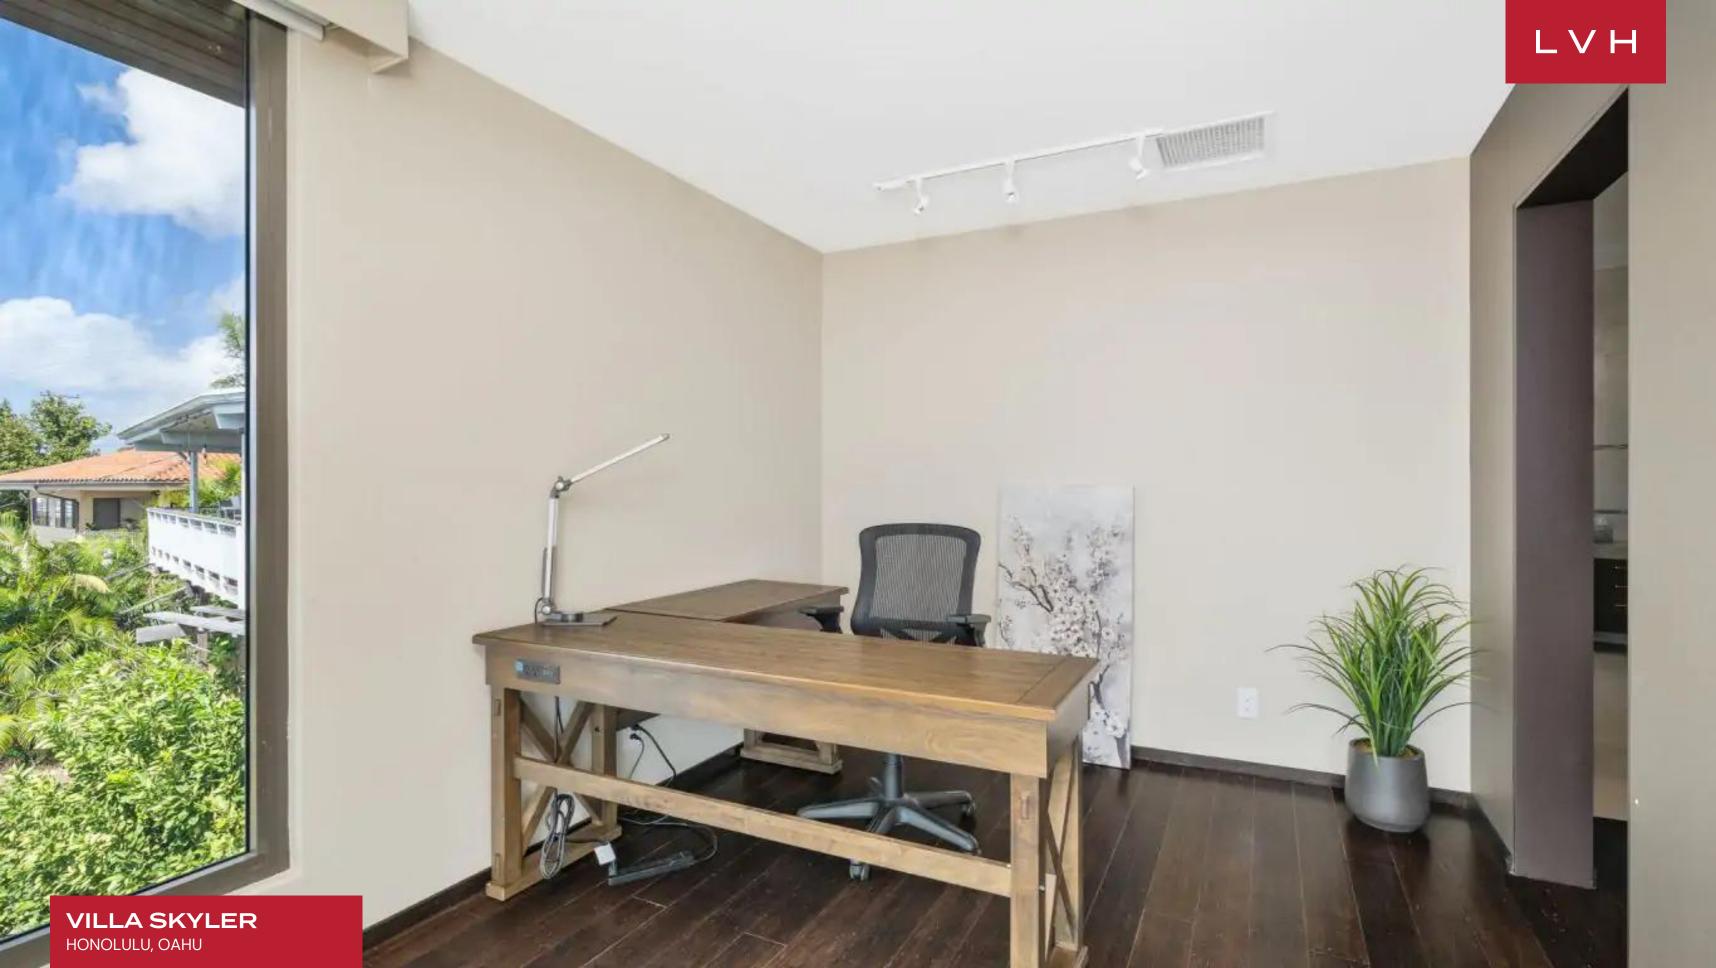

#### INTERIOR

- Air Conditioning
- Cable, Satellite or Smart TV
- Dining Area
- Game Room
- Hammam
- Home Office
- Laundry
- Private Elevator
- Sauna
- Walk-In Closet