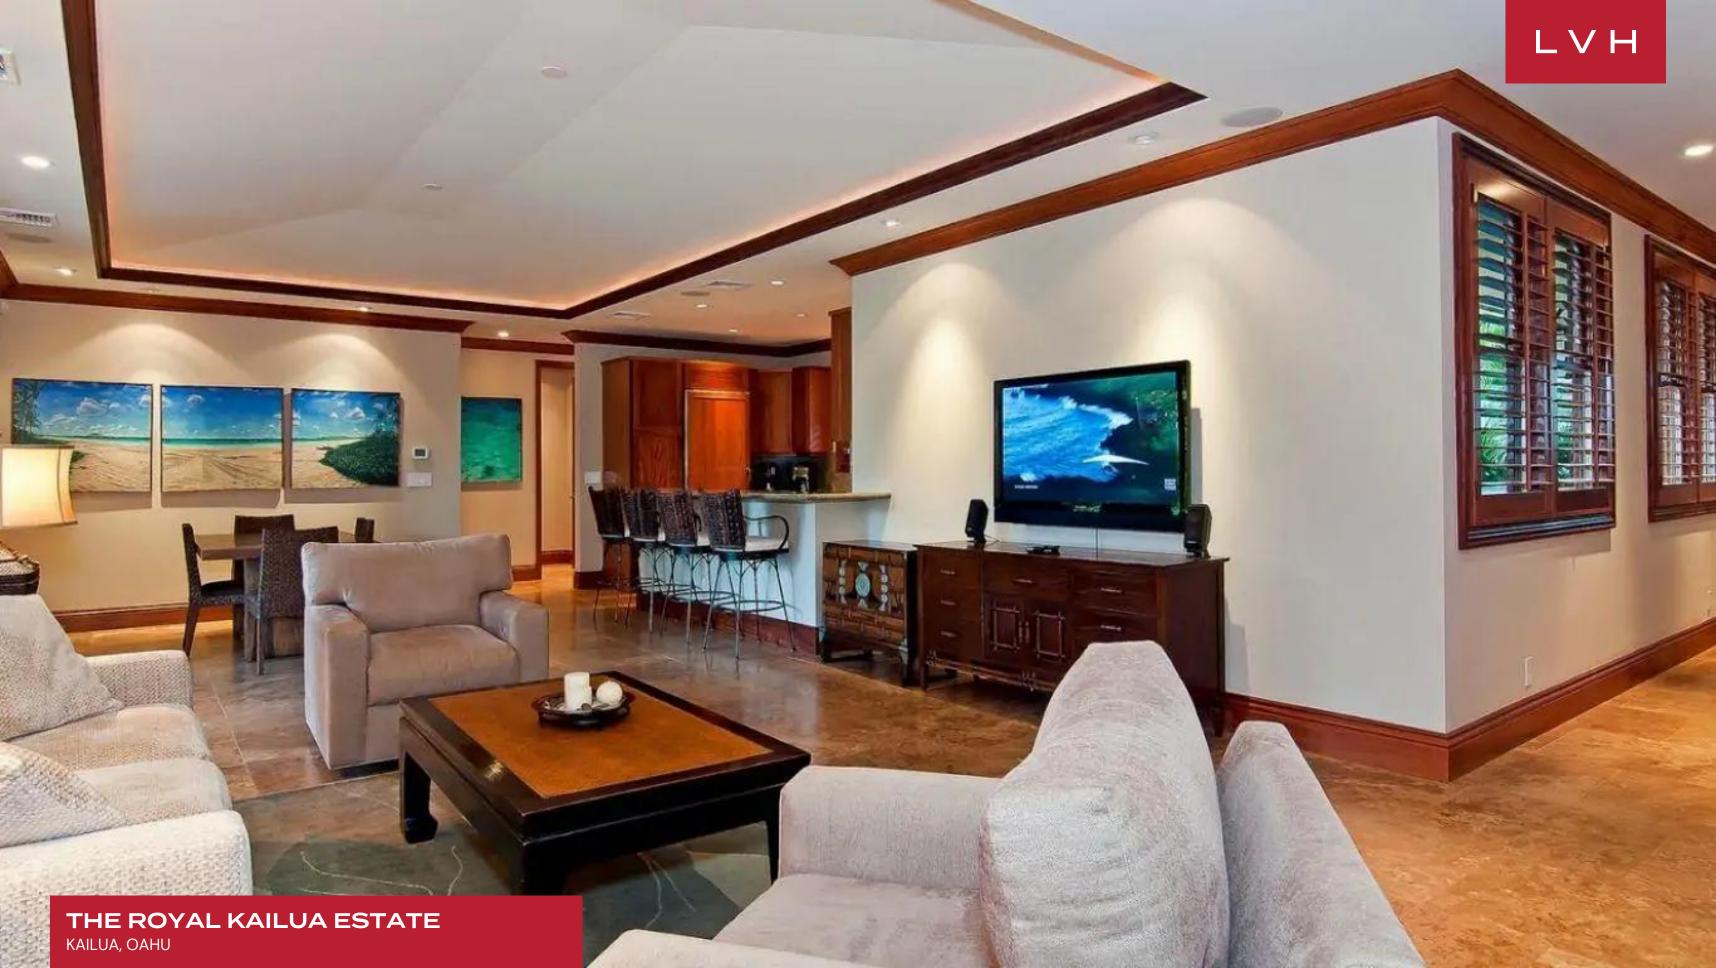

#### INTERIOR

- Air Conditioning
- Pool Table
- Cable, Satellite or Smart TV
- Home Theater
- Dining Area
- Fireplace
- Fitness Room
- Game Room
- Laundry
- Sound System