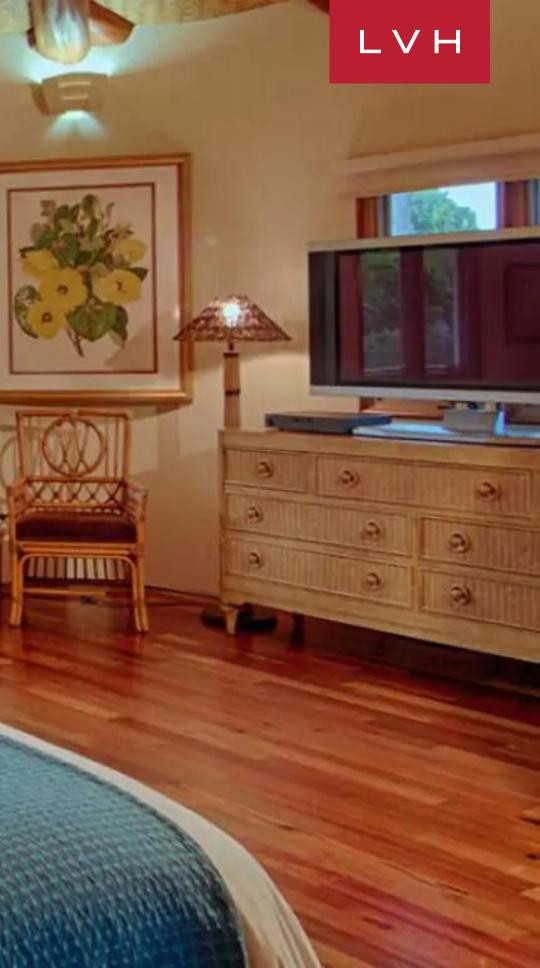

Introducing a groundbreaking luxury beachside experience, the Paul Mitchell Estate offers multiple Afro Caribbean-styled pavilions enveloped with oversized glass walls. This exquisite complex revels in globetrotting exoticism, presenting a delectable blend of Polynesian charm, Southeast Asian opulence, and West Indies panache. A rich, warm palette of warm wood, beige, yellow, and brown envelop the beach-chic interiors. Exposed beams support wicker rooftops brimming with Island authenticity, inflecting the home with an exotic Tiki Hut charm. The main house flaunts a gourmet kitchen, split-level living room, dining area, and soaring 25-foot-high ceilings. Loadbearing natural wood pillars, glossy cabinetry, shimmering granite countertops, and plush leather upholstery make a dynamic great room brimming with texture. Rounded interiors and lovingly refurbished credenzas accompany vibrant Afro-Caribbean paintings in the serene bedrooms. Seven sumptuous ensuite bedrooms curate an exceptional Island experience for fourteen discerning guests.