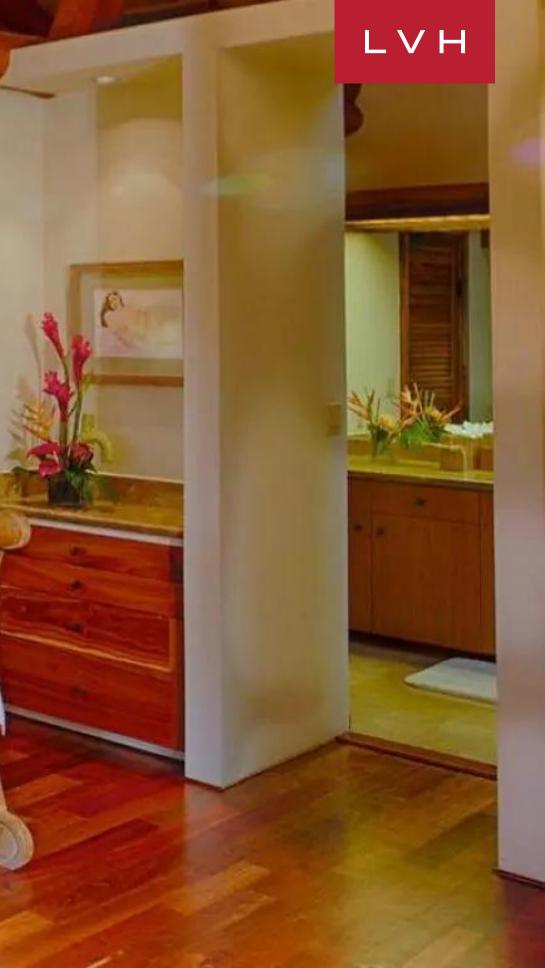

Introducing a groundbreaking luxury beachside experience, the Paul Mitchell Estate offers multiple Afro Caribbean-styled pavilions enveloped with oversized glass walls. This exquisite complex revels in globetrotting exoticism, presenting a delectable blend of Polynesian charm, Southeast Asian opulence, and West Indies panache. A rich, warm palette of warm wood, beige, yellow, and brown envelop the beach-chic interiors. Exposed beams support wicker rooftops brimming with Island authenticity, inflecting the home with an exotic Tiki Hut charm. The main house flaunts a gourmet kitchen, split-level living room, dining area, and soaring 25-foot-high ceilings. Loadbearing natural wood pillars, glossy cabinetry, shimmering granite countertops, and plush leather upholstery make a dynamic great room brimming with texture. Rounded interiors and lovingly refurbished credenzas accompany vibrant Afro-Caribbean paintings in the serene bedrooms. Seven sumptuous ensuite bedrooms curate an exceptional Island experience for fourteen discerning guests.