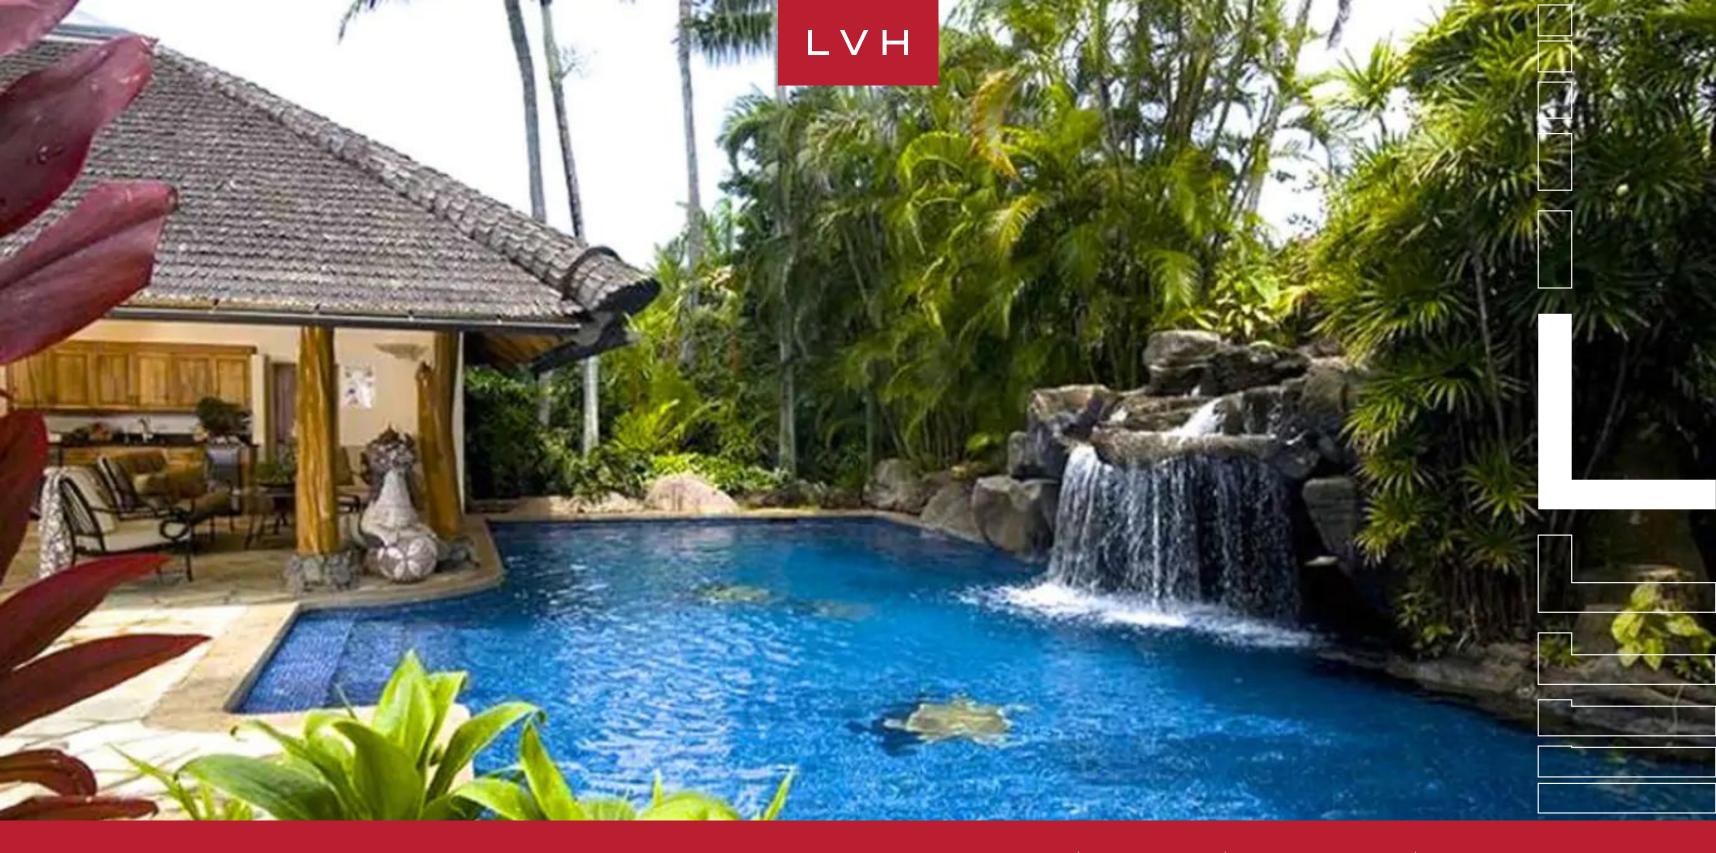

Introducing a groundbreaking luxury beachside experience, the Paul Mitchell Estate offers multiple Afro Caribbean-styled pavilions enveloped with oversized glass walls. This exquisite complex revels in globetrotting exoticism, presenting a delectable blend of Polynesian charm, Southeast Asian opulence, and West Indies panache. A rich, warm palette of warm wood, beige, yellow, and brown envelop the beach-chic interiors. Exposed beams support wicker rooftops brimming with Island authenticity, inflecting the home with an exotic Tiki Hut charm. The main house flaunts a gourmet kitchen, split-level living room, dining area, and soaring 25-foot-high ceilings. Loadbearing natural wood pillars, glossy cabinetry, shimmering granite countertops, and plush leather upholstery make a dynamic great room brimming with texture. Rounded interiors and lovingly refurbished credenzas accompany vibrant Afro-Caribbean paintings in the serene bedrooms. Seven sumptuous ensuite bedrooms curate an exceptional Island experience for fourteen discerning guests.

Meander through charming pathways to the sparkling white beach looking out towards the Mokulua Islands. The exteriors present a veritable garden of tropical delights, immaculate lawns meeting lush flora, and private ponds. The lagoon-style saltwater swimming pool and spa are accented by a cascading waterfall and a Balinese hut, providing an environment of utter relaxation. Rounding off an exceptional Oahu luxury vacation rental, no guests have proven impervious to this estate's charms.

#### EXTERIOR

- BBQ
- Garage
- Gated Property
- Hot Tub
- Sun Loungers
- Al Fresco Dining
- Patio
- Pool
- Waterfalls