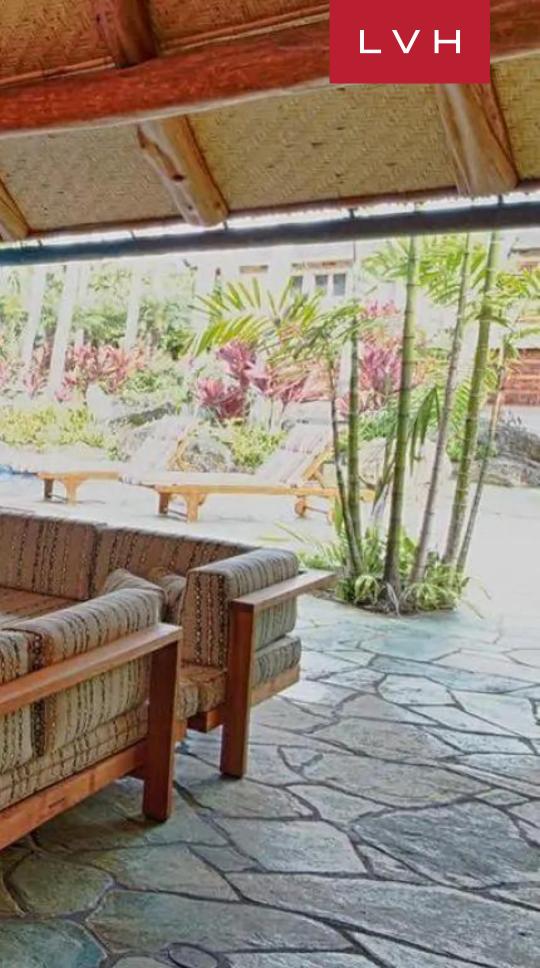

Introducing a groundbreaking luxury beachside experience, the Paul Mitchell Estate offers multiple Afro Caribbean-styled pavilions enveloped with oversized glass walls. This exquisite complex revels in globetrotting exoticism, presenting a delectable blend of Polynesian charm, Southeast Asian opulence, and West Indies panache. A rich, warm palette of warm wood, beige, yellow, and brown envelop the beach-chic interiors. Exposed beams support wicker rooftops brimming with Island authenticity, inflecting the home with an exotic Tiki Hut charm. The main house flaunts a gourmet kitchen, split-level living room, dining area, and soaring 25-foot-high ceilings. Loadbearing natural wood pillars, glossy cabinetry, shimmering granite countertops, and plush leather upholstery make a dynamic great room brimming with texture. Rounded interiors and lovingly refurbished credenzas accompany vibrant Afro-Caribbean paintings in the serene bedrooms. Seven sumptuous ensuite bedrooms curate an exceptional Island experience for fourteen discerning guests.

#### EXTERIOR

- BBQ
- Garage
- Gated Property
- Hot Tub
- Sun Loungers
- Al Fresco Dining
- Patio
- Pool
- Waterfalls