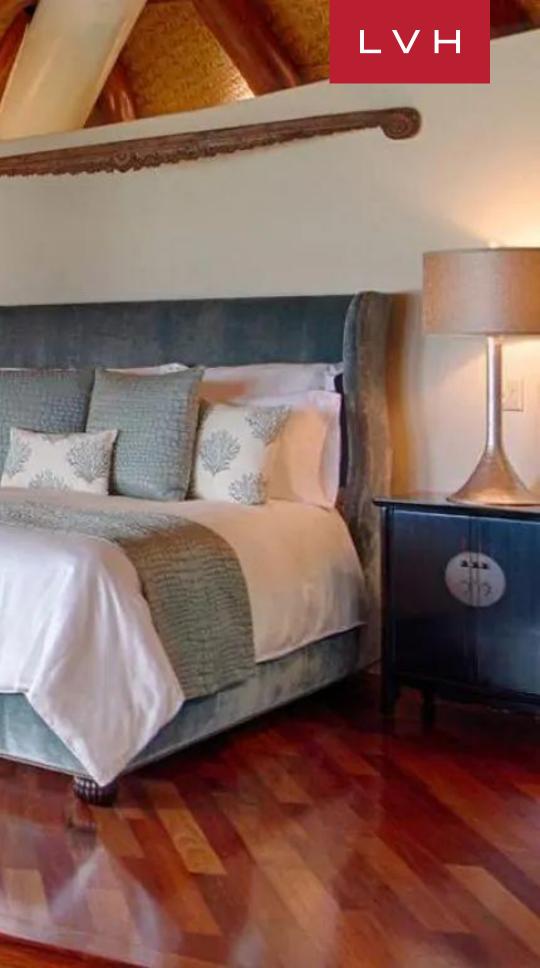

Introducing a groundbreaking luxury beachside experience, the Paul Mitchell Estate offers multiple Afro Caribbean-styled pavilions enveloped with oversized glass walls. This exquisite complex revels in globetrotting exoticism, presenting a delectable blend of Polynesian charm, Southeast Asian opulence, and West Indies panache. A rich, warm palette of warm wood, beige, yellow, and brown envelop the beach-chic interiors. Exposed beams support wicker rooftops brimming with Island authenticity, inflecting the home with an exotic Tiki Hut charm. The main house flaunts a gourmet kitchen, split-level living room, dining area, and soaring 25-foot-high ceilings. Loadbearing natural wood pillars, glossy cabinetry, shimmering granite countertops, and plush leather upholstery make a dynamic great room brimming with texture. Rounded interiors and lovingly refurbished credenzas accompany vibrant Afro-Caribbean paintings in the serene bedrooms. Seven sumptuous ensuite bedrooms curate an exceptional Island experience for fourteen discerning guests.