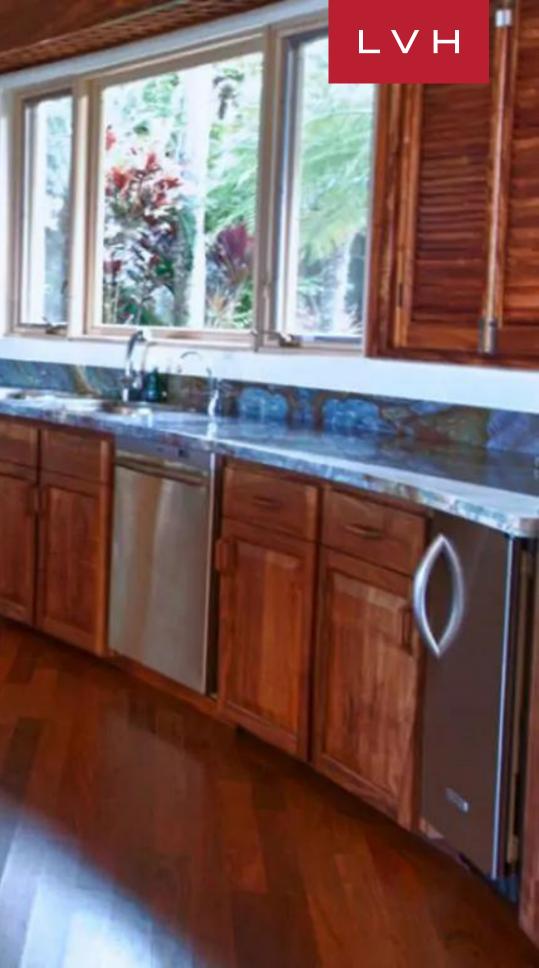

Introducing a groundbreaking luxury beachside experience, the Paul Mitchell Estate offers multiple Afro Caribbean-styled pavilions enveloped with oversized glass walls. This exquisite complex revels in globetrotting exoticism, presenting a delectable blend of Polynesian charm, Southeast Asian opulence, and West Indies panache. A rich, warm palette of warm wood, beige, yellow, and brown envelop the beach-chic interiors. Exposed beams support wicker rooftops brimming with Island authenticity, inflecting the home with an exotic Tiki Hut charm. The main house flaunts a gourmet kitchen, split-level living room, dining area, and soaring 25-foot-high ceilings. Loadbearing natural wood pillars, glossy cabinetry, shimmering granite countertops, and plush leather upholstery make a dynamic great room brimming with texture. Rounded interiors and lovingly refurbished credenzas accompany vibrant Afro-Caribbean paintings in the serene bedrooms. Seven sumptuous ensuite bedrooms curate an exceptional Island experience for fourteen discerning guests.