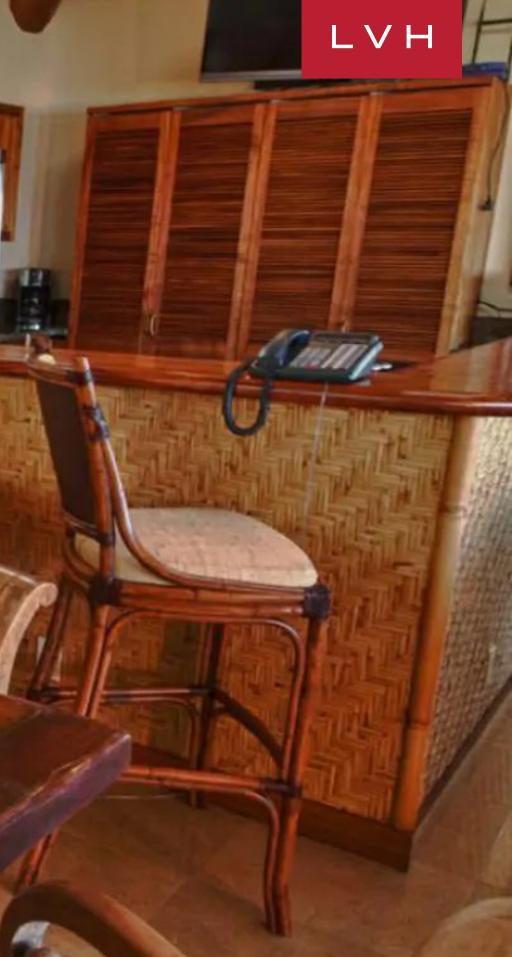

Introducing a groundbreaking luxury beachside experience, the Paul Mitchell Estate offers multiple Afro Caribbean-styled pavilions enveloped with oversized glass walls. This exquisite complex revels in globetrotting exoticism, presenting a delectable blend of Polynesian charm, Southeast Asian opulence, and West Indies panache. A rich, warm palette of warm wood, beige, yellow, and brown envelop the beach-chic interiors. Exposed beams support wicker rooftops brimming with Island authenticity, inflecting the home with an exotic Tiki Hut charm. The main house flaunts a gourmet kitchen, split-level living room, dining area, and soaring 25-foot-high ceilings. Loadbearing natural wood pillars, glossy cabinetry, shimmering granite countertops, and plush leather upholstery make a dynamic great room brimming with texture. Rounded interiors and lovingly refurbished credenzas accompany vibrant Afro-Caribbean paintings in the serene bedrooms. Seven sumptuous ensuite bedrooms curate an exceptional Island experience for fourteen discerning guests.