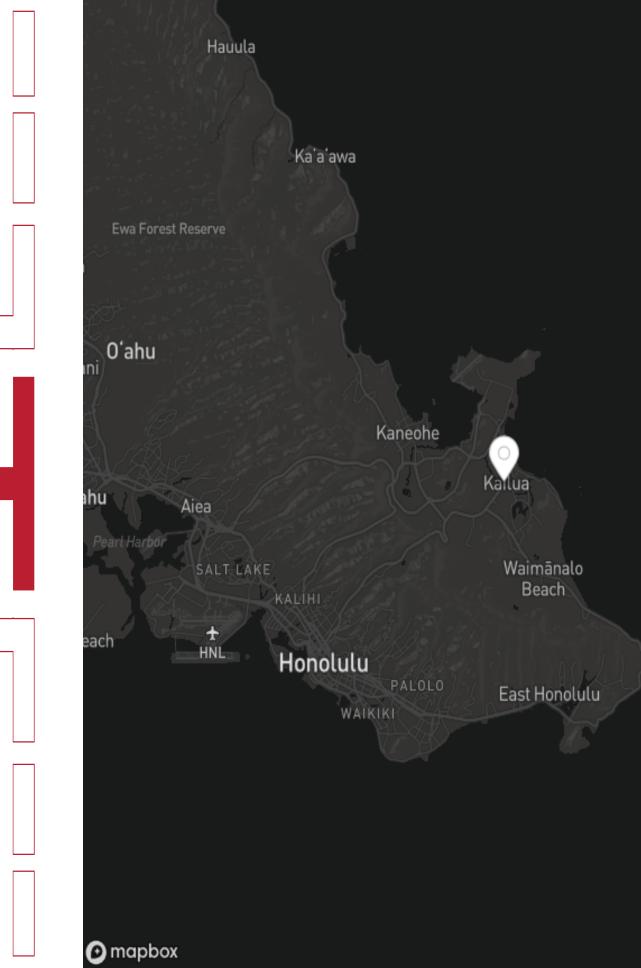

#### **OAHU** KAILUA

The island of Oahu—known as "The Gathering Place"—seamlessly blends the spirit of old Hawaii with the rhythm of modern life. From the historic shores of Pearl Harbor to the vibrant energy of Honolulu and Waikiki, every corner of this island offers a glimpse into its rich heritage and dynamic present. Whether you're drawn to the calm waters of Ko Olina Beach or the cultural landmarks of the south shore, Oahu remains a top-tier Hawaii vacation destination.

© Mapbox © OpenStreetMap

ANTHERS PROPERTY

0.6