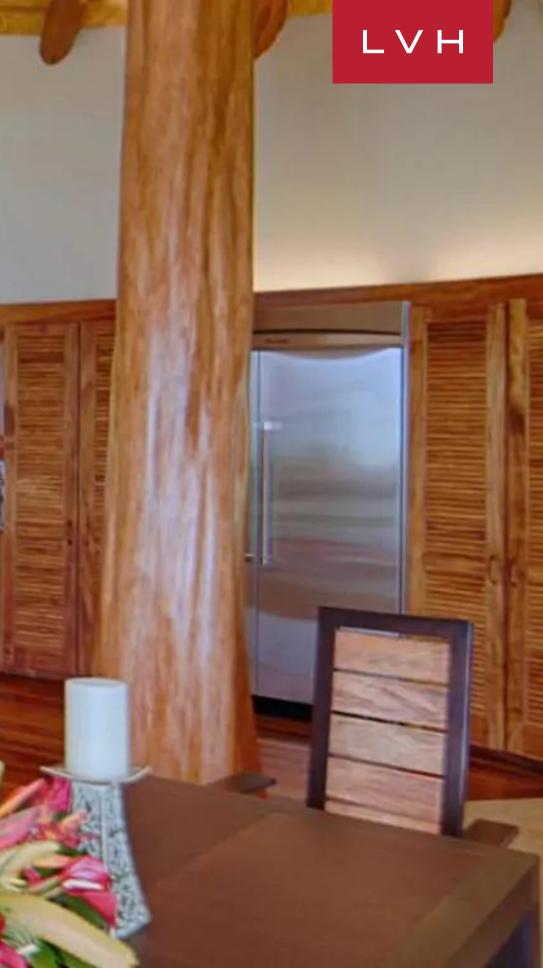

Introducing a groundbreaking luxury beachside experience, the Paul Mitchell Estate offers multiple Afro Caribbean-styled pavilions enveloped with oversized glass walls. This exquisite complex revels in globetrotting exoticism, presenting a delectable blend of Polynesian charm, Southeast Asian opulence, and West Indies panache. A rich, warm palette of warm wood, beige, yellow, and brown envelop the beach-chic interiors. Exposed beams support wicker rooftops brimming with Island authenticity, inflecting the home with an exotic Tiki Hut charm. The main house flaunts a gourmet kitchen, split-level living room, dining area, and soaring 25-foot-high ceilings. Loadbearing natural wood pillars, glossy cabinetry, shimmering granite countertops, and plush leather upholstery make a dynamic great room brimming with texture. Rounded interiors and lovingly refurbished credenzas accompany vibrant Afro-Caribbean paintings in the serene bedrooms. Seven sumptuous ensuite bedrooms curate an exceptional Island experience for fourteen discerning guests.