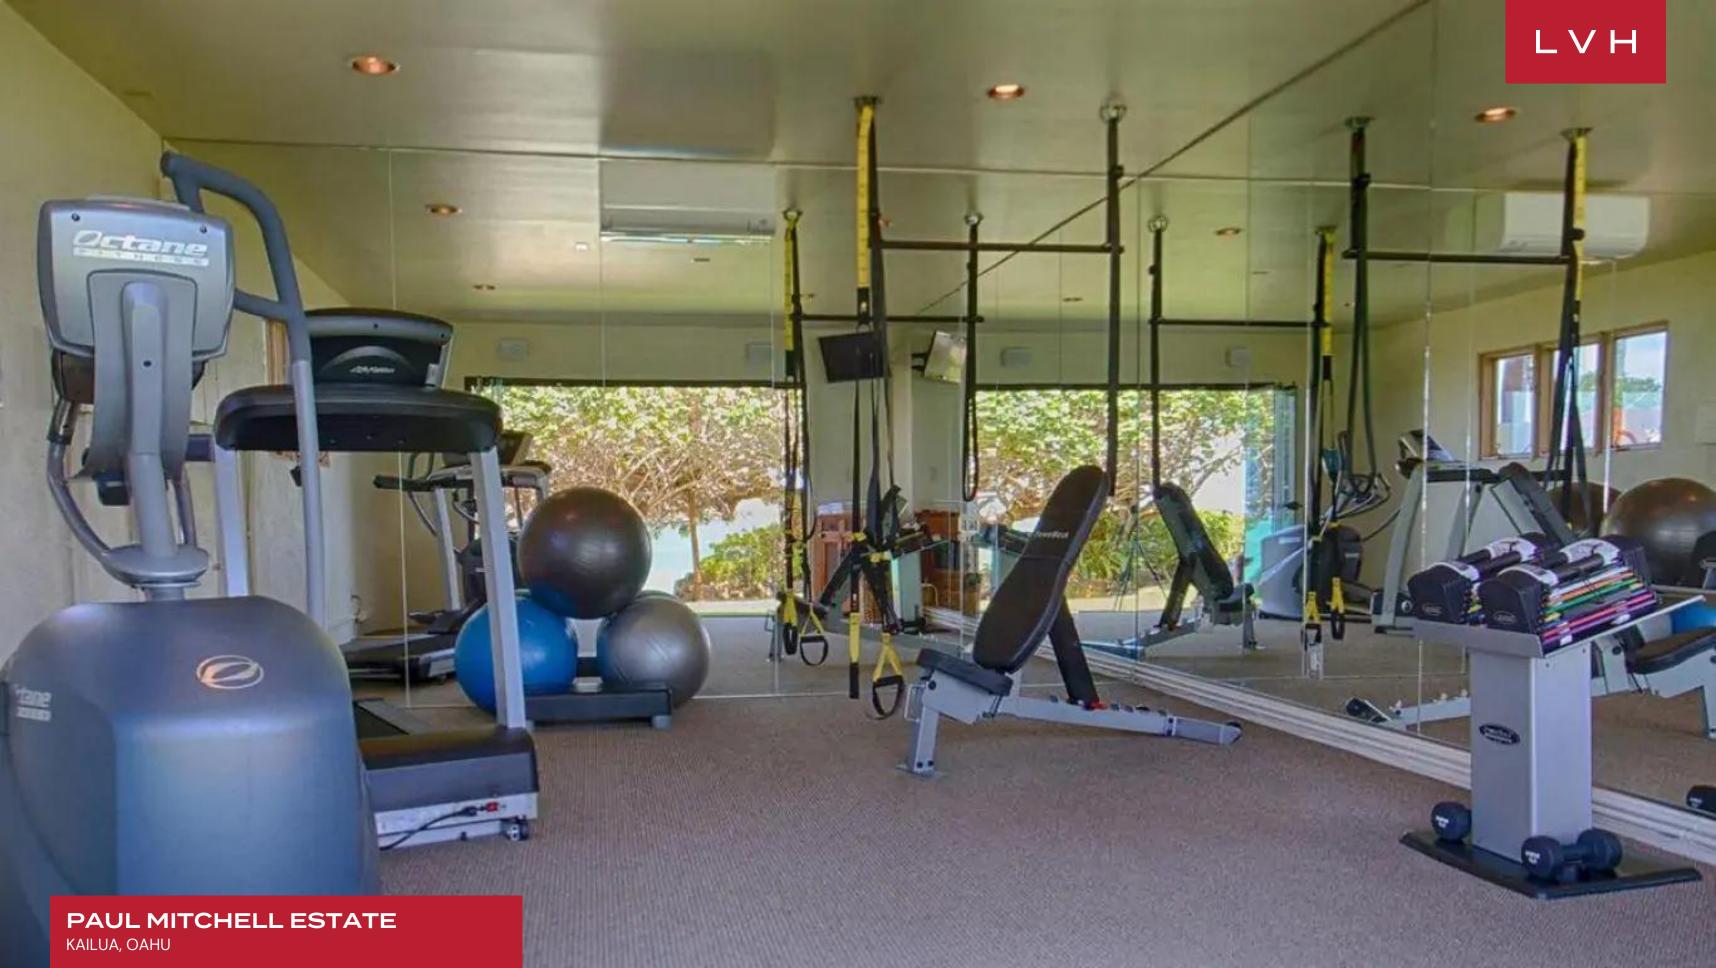

#### INTERIOR

- Air Conditioning
- Cable, Satellite or Smart TV
- Dining Room
- Gym
- Laundry
- Home Office
- Sauna
- Sound System
- Staff Quarters
- Walk-In Closet