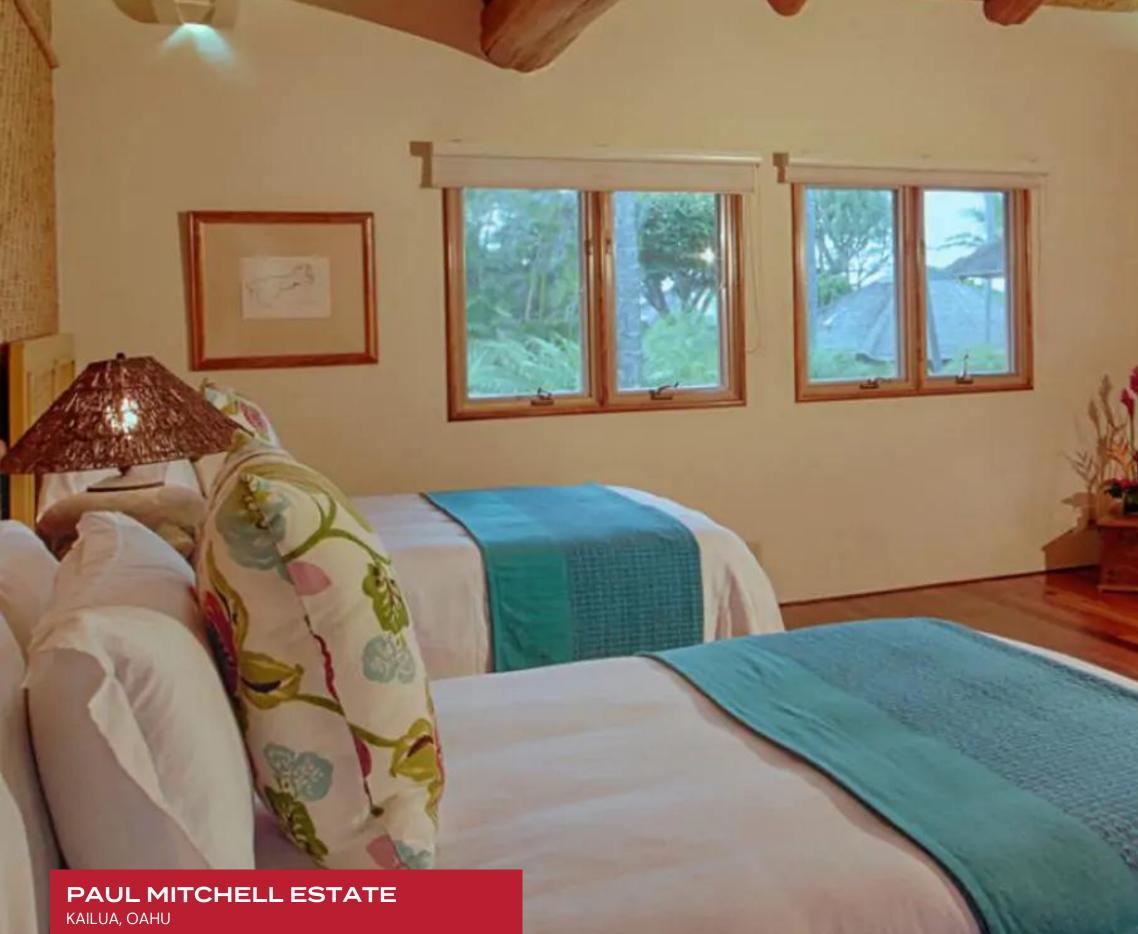

Introducing a groundbreaking luxury beachside experience, the Paul Mitchell Estate offers multiple Afro Caribbean-styled pavilions enveloped with oversized glass walls. This exquisite complex revels in globetrotting exoticism, presenting a delectable blend of Polynesian charm, Southeast Asian opulence, and West Indies panache. A rich, warm palette of warm wood, beige, yellow, and brown envelop the beach-chic interiors. Exposed beams support wicker rooftops brimming with Island authenticity, inflecting the home with an exotic Tiki Hut charm. The main house flaunts a gourmet kitchen, split-level living room, dining area, and soaring 25-foot-high ceilings. Loadbearing natural wood pillars, glossy cabinetry, shimmering granite countertops, and plush leather upholstery make a dynamic great room brimming with texture. Rounded interiors and lovingly refurbished credenzas accompany vibrant Afro-Caribbean paintings in the serene bedrooms. Seven sumptuous ensuite bedrooms curate an exceptional Island experience for fourteen discerning guests.