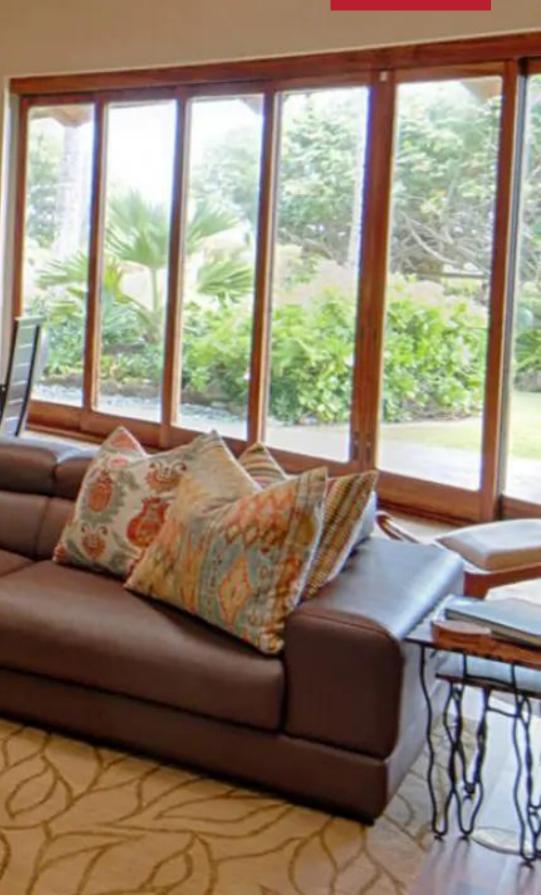

Introducing a groundbreaking luxury beachside experience, the Paul Mitchell Estate offers multiple Afro Caribbean-styled pavilions enveloped with oversized glass walls. This exquisite complex revels in globetrotting exoticism, presenting a delectable blend of Polynesian charm, Southeast Asian opulence, and West Indies panache. A rich, warm palette of warm wood, beige, yellow, and brown envelop the beach-chic interiors. Exposed beams support wicker rooftops brimming with Island authenticity, inflecting the home with an exotic Tiki Hut charm. The main house flaunts a gourmet kitchen, split-level living room, dining area, and soaring 25-foot-high ceilings. Loadbearing natural wood pillars, glossy cabinetry, shimmering granite countertops, and plush leather upholstery make a dynamic great room brimming with texture. Rounded interiors and lovingly refurbished credenzas accompany vibrant Afro-Caribbean paintings in the serene bedrooms. Seven sumptuous ensuite bedrooms curate an exceptional Island experience for fourteen discerning guests.