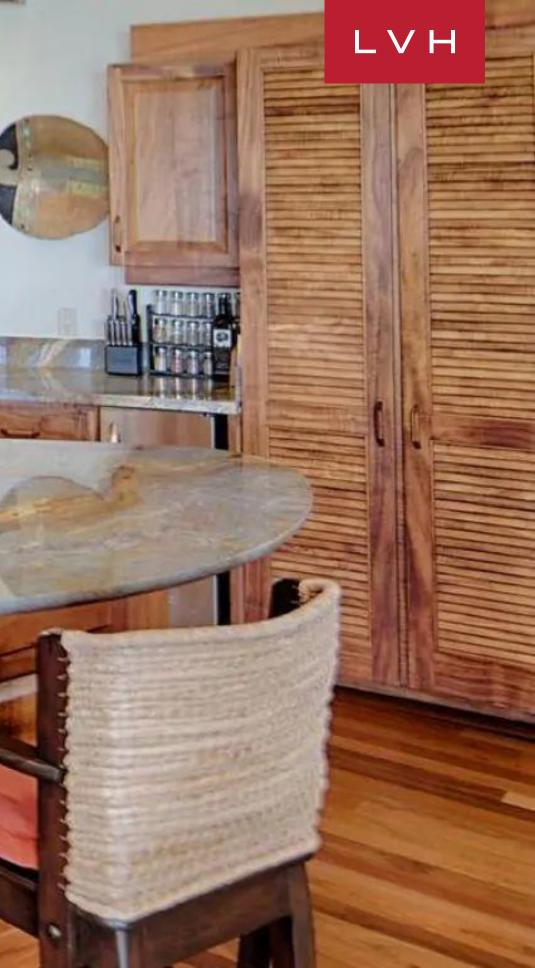

Introducing a groundbreaking luxury beachside experience, the Paul Mitchell Estate offers multiple Afro Caribbean-styled pavilions enveloped with oversized glass walls. This exquisite complex revels in globetrotting exoticism, presenting a delectable blend of Polynesian charm, Southeast Asian opulence, and West Indies panache. A rich, warm palette of warm wood, beige, yellow, and brown envelop the beach-chic interiors. Exposed beams support wicker rooftops brimming with Island authenticity, inflecting the home with an exotic Tiki Hut charm. The main house flaunts a gourmet kitchen, split-level living room, dining area, and soaring 25-foot-high ceilings. Loadbearing natural wood pillars, glossy cabinetry, shimmering granite countertops, and plush leather upholstery make a dynamic great room brimming with texture. Rounded interiors and lovingly refurbished credenzas accompany vibrant Afro-Caribbean paintings in the serene bedrooms. Seven sumptuous ensuite bedrooms curate an exceptional Island experience for fourteen discerning guests.