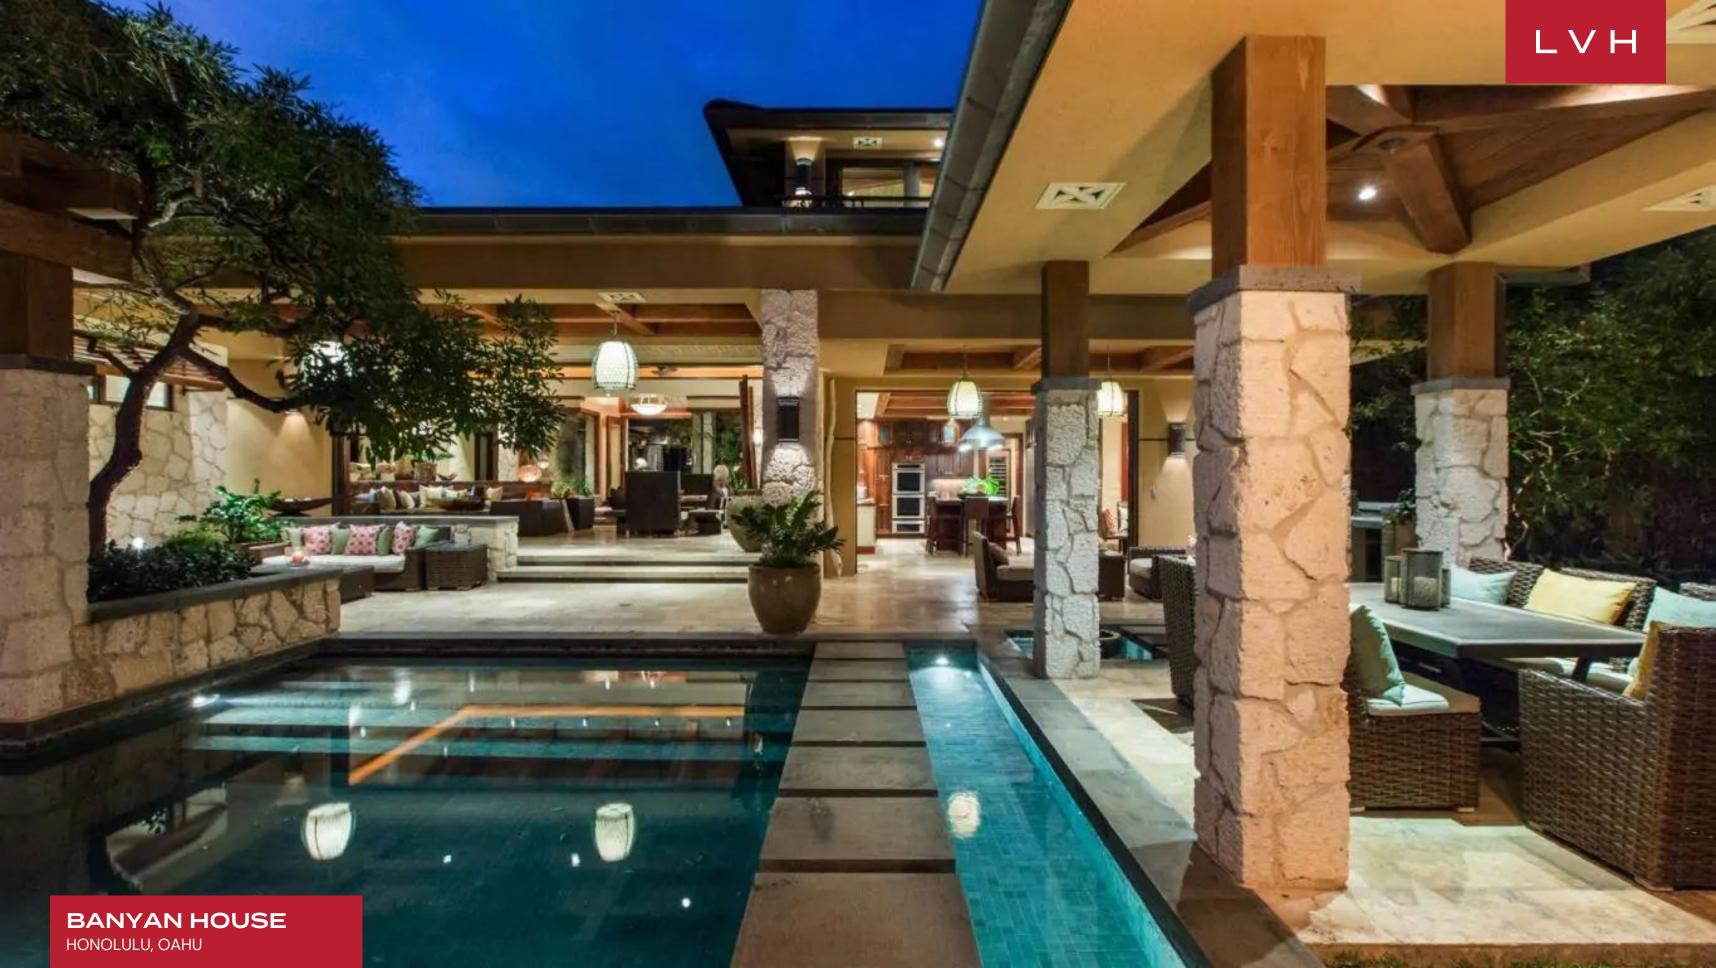

Polynesian Island charm and a sumptuous Balinese inflection find expression in this exceptional vacation property. A glorious great room stuns with its dimensions. Architectural skylights meet artful crisscrossing wood beams at the apex of the vaulted ceilings. Stunning natural wood finishes, sophisticated dark wicker seating, and stone accent walls define a glorious light-filled great room teeming with bohemian earthiness. An intuitive open concept floorplan supports congregation and entertaining. Guests naturally weave from the living room with fireplace, kitchen, and dining area to the exceptional outdoor deck. Light breezy with a rich spectrum of color, refurbished wood accents blend harmoniously with buxom granite finishes and shimmering travertine flooring. Eight outstanding bedrooms present the epitome of breezy Polynesian glamor, with a master suite looking directly upon the ocean expanse via retractable walls. Gorgeous ensuite baths reveal the surrounding tropical glory with a bathtub enveloped by glass walls. Topnotch amenities include a games room with a pool table, office, and well-equipped home gym.

Banyan House stands shoulder to shoulder with Hawaii's finest luxury oceanfront vacation rentals. The property is architecturally patterned with an innovative u-shaped, with chic footpaths weaving through serene, reflective koi ponds and fragrant tropical foliage. The sliding pocket doors open onto the lavish pool and BBQ area, complete with an alfresco dining area and Jacuzzi.