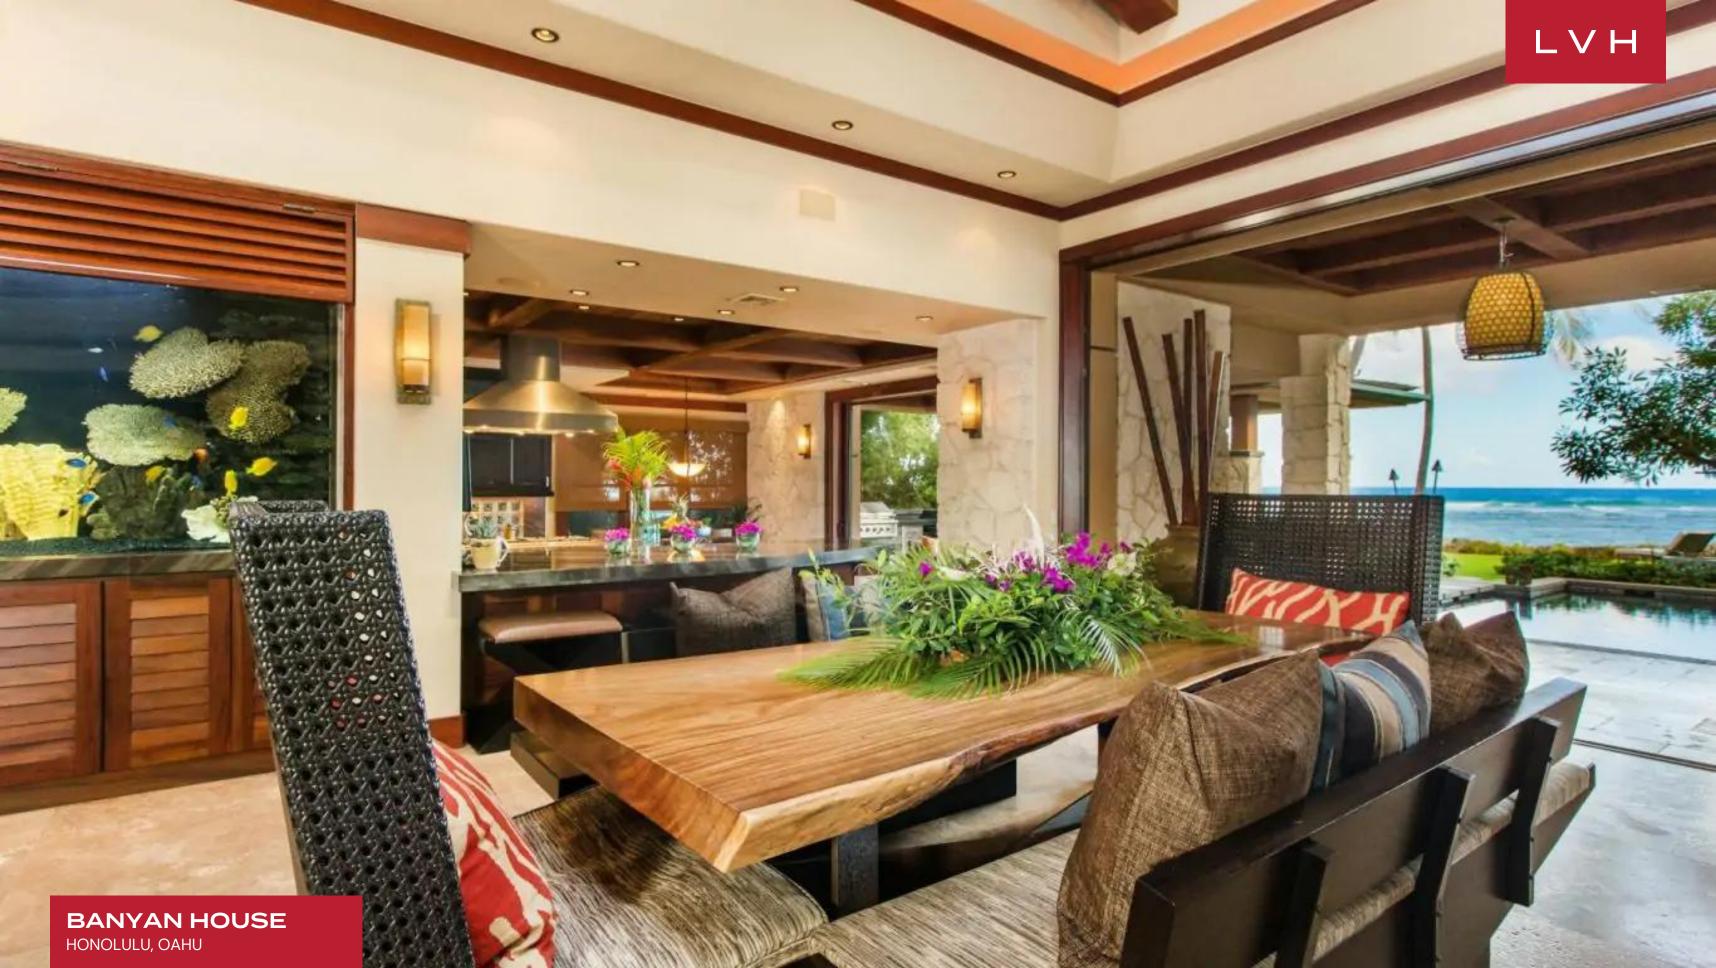

Polynesian Island charm and a sumptuous Balinese inflection find expression in this exceptional vacation property. A glorious great room stuns with its dimensions. Architectural skylights meet artful crisscrossing wood beams at the apex of the vaulted ceilings. Stunning natural wood finishes, sophisticated dark wicker seating, and stone accent walls define a glorious light-filled great room teeming with bohemian earthiness. An intuitive open concept floorplan supports congregation and entertaining. Guests naturally weave from the living room with fireplace, kitchen, and dining area to the exceptional outdoor deck. Light breezy with a rich spectrum of color, refurbished wood accents blend harmoniously with buxom granite finishes and shimmering travertine flooring. Eight outstanding bedrooms present the epitome of breezy Polynesian glamor, with a master suite looking directly upon the ocean expanse via retractable walls. Gorgeous ensuite baths reveal the surrounding tropical glory with a bathtub enveloped by glass walls. Topnotch amenities include a games room with a pool table, office, and well-equipped home gym.

Banyan House stands shoulder to shoulder with Hawaii's finest luxury oceanfront vacation rentals. The property is architecturally patterned with an innovative u-shaped, with chic footpaths weaving through serene, reflective koi ponds and fragrant tropical foliage. The sliding pocket doors open onto the lavish pool and BBQ area, complete with an alfresco dining area and Jacuzzi.