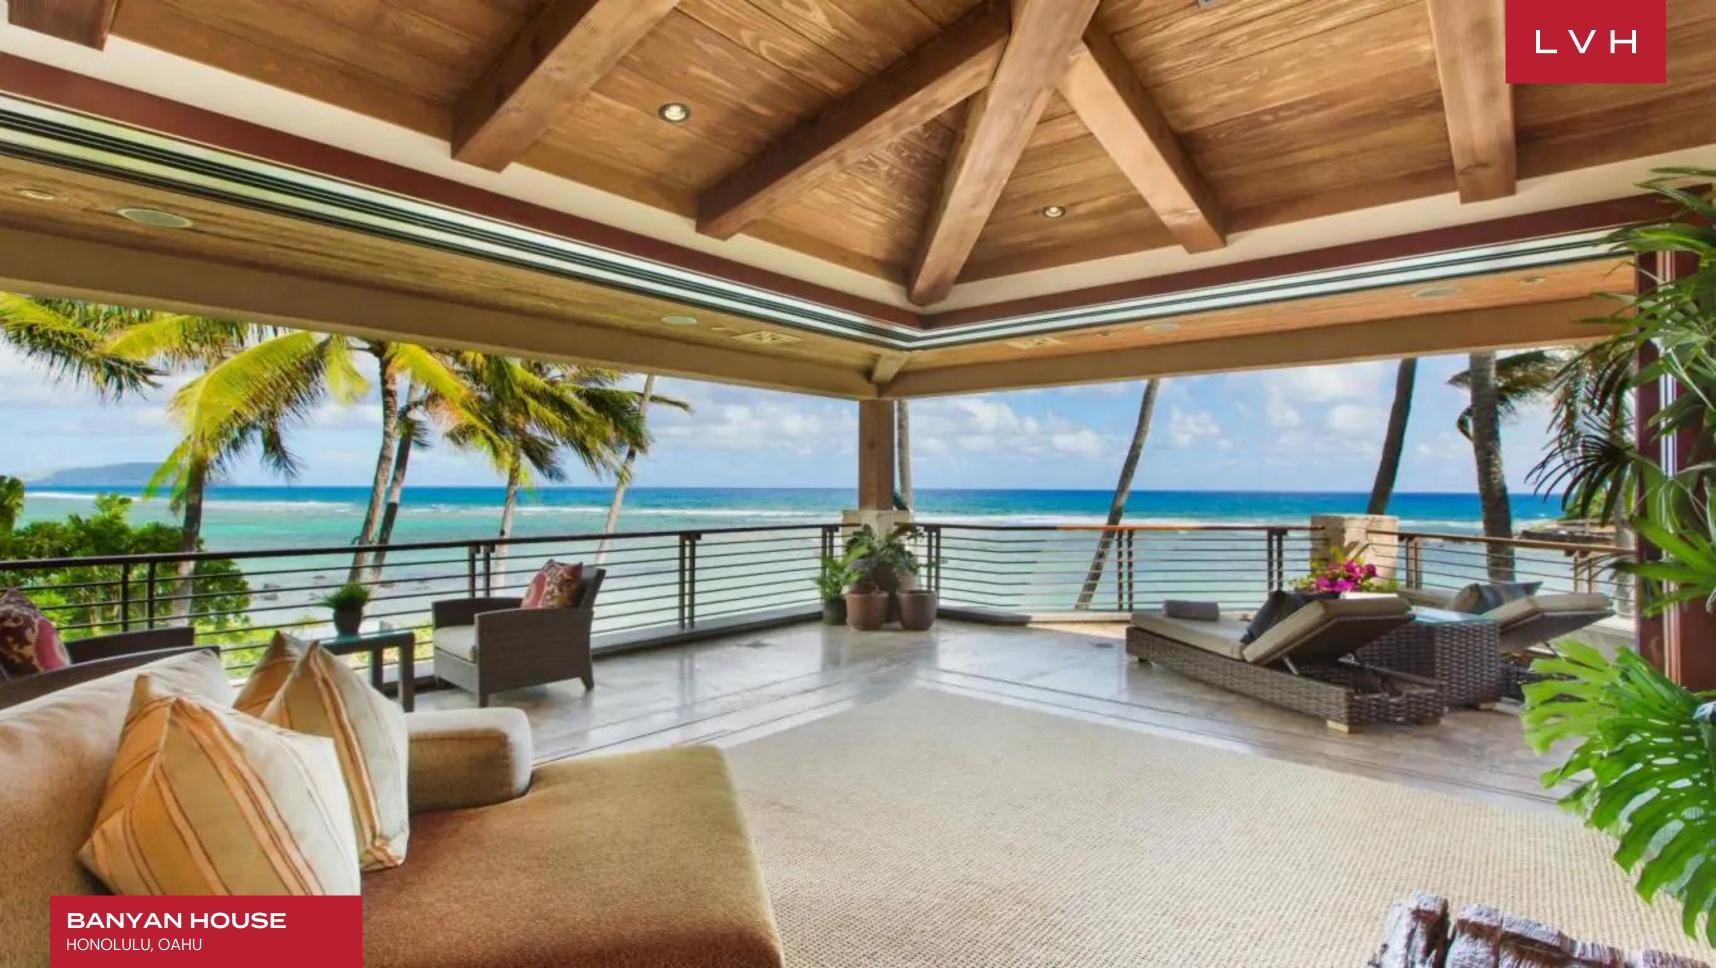

#### HONOLULU, OAHU

Banyan House is an enchanting Oahu contemporary estate steeped in globetrotting exoticism. Prestigiously poised this oceanfront residence peers into a distillation of the Oahu's otherworldly beauty. With lush foliage and stunning ocean and mountain vistas, Banyan House claims an idyllic private oasis satiating the quintessential tropical island fantasy. Attractions for the whole family are minutes away from the Kapiolani Regional Park, Honolulu Zoo, and Waikiki Aquarium.

Polynesian Island charm and a sumptuous Balinese inflection find expression in this exceptional vacation property. A glorious great room stuns with its dimensions. Architectural skylights meet artful crisscrossing wood beams at the apex of the vaulted ceilings. Stunning natural wood finishes, sophisticated dark wicker seating, and stone accent walls define a glorious light-filled great room teeming with bohemian earthiness. An intuitive open concept floorplan supports congregation and entertaining. Guests naturally weave from the living room with fireplace, kitchen, and dining area to the exceptional outdoor deck. Light breezy with a rich spectrum of color, refurbished wood accents blend harmoniously with buxom granite finishes and shimmering travertine flooring. Eight outstanding bedrooms present the epitome of breezy Polynesian glamor, with a master suite looking directly upon the ocean expanse via retractable walls. Gorgeous ensuite baths reveal the surrounding tropical glory with a bathtub enveloped by glass walls. Topnotch amenities include a games room with a pool table, office, and well-equipped home gym.

Banyan House stands shoulder to shoulder with Hawaii's finest luxury oceanfront vacation rentals. The property is architecturally patterned with an innovative u-shaped, with chic footpaths weaving through serene, reflective koi ponds and fragrant tropical foliage. The sliding pocket doors open onto the lavish pool and BBQ area, complete with an alfresco dining area and Jacuzzi.