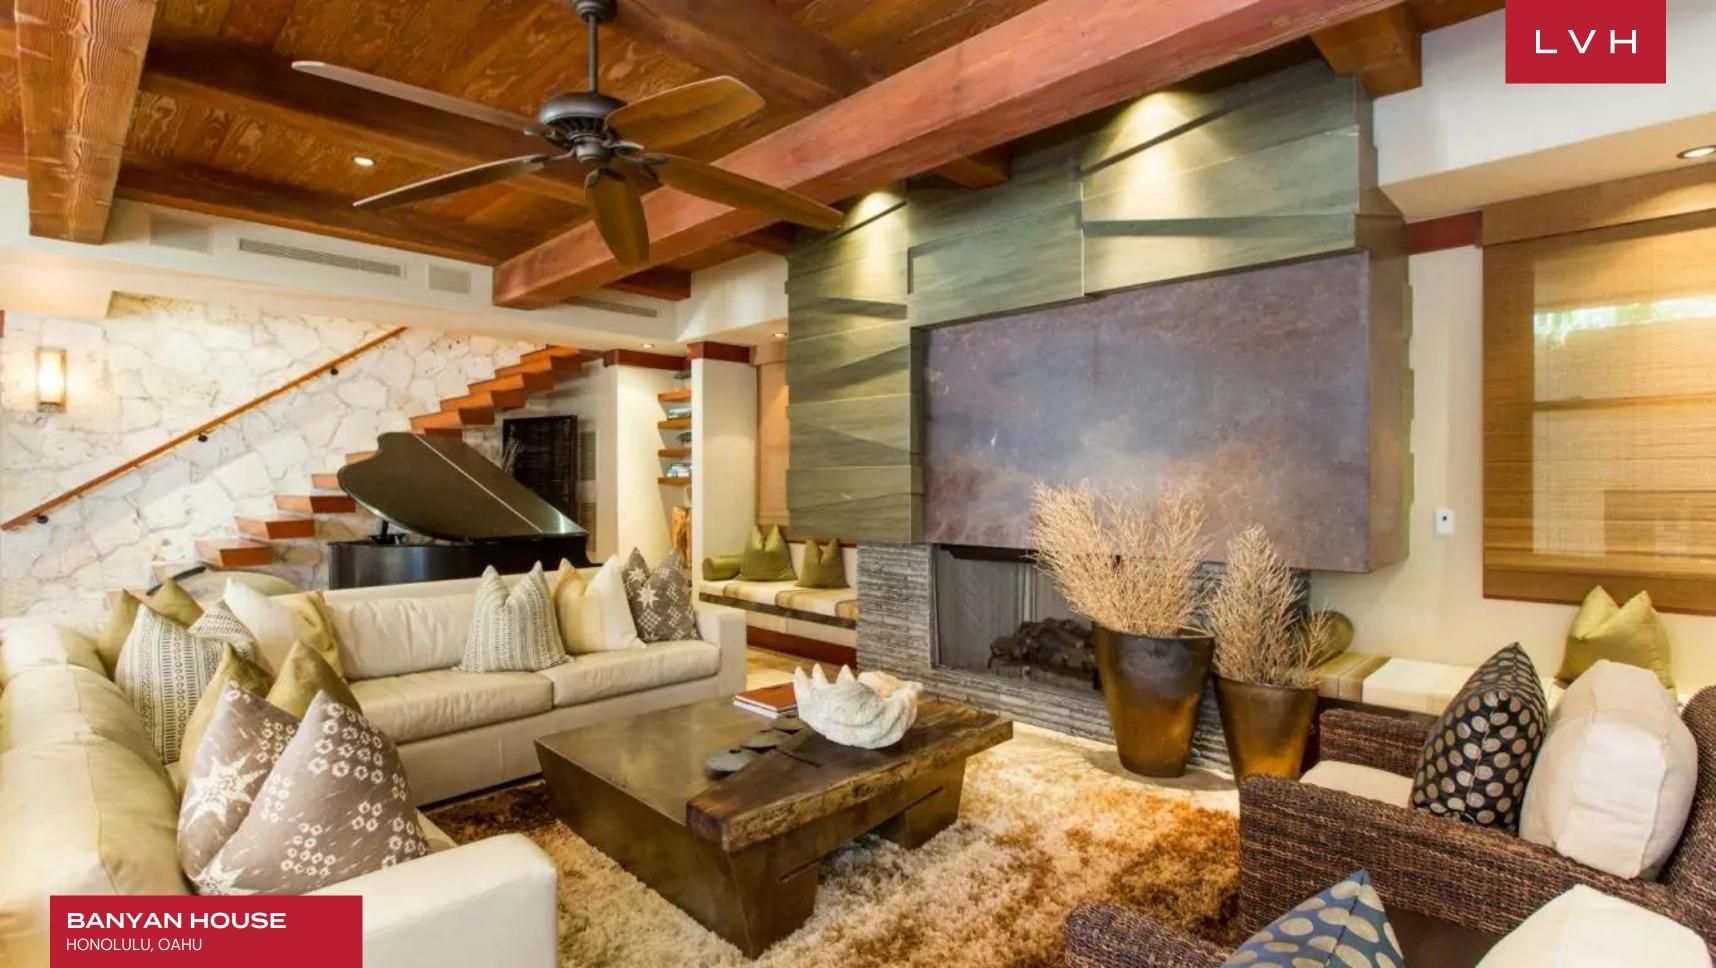

Polynesian Island charm and a sumptuous Balinese inflection find expression in this exceptional vacation property. A glorious great room stuns with its dimensions. Architectural skylights meet artful crisscrossing wood beams at the apex of the vaulted ceilings. Stunning natural wood finishes, sophisticated dark wicker seating, and stone accent walls define a glorious light-filled great room teeming with bohemian earthiness. An intuitive open concept floorplan supports congregation and entertaining. Guests naturally weave from the living room with fireplace, kitchen, and dining area to the exceptional outdoor deck. Light breezy with a rich spectrum of color, refurbished wood accents blend harmoniously with buxom granite finishes and shimmering travertine flooring. Eight outstanding bedrooms present the epitome of breezy Polynesian glamor, with a master suite looking directly upon the ocean expanse via retractable walls. Gorgeous ensuite baths reveal the surrounding tropical glory with a bathtub enveloped by glass walls. Topnotch amenities include a games room with a pool table, office, and well-equipped home gym.