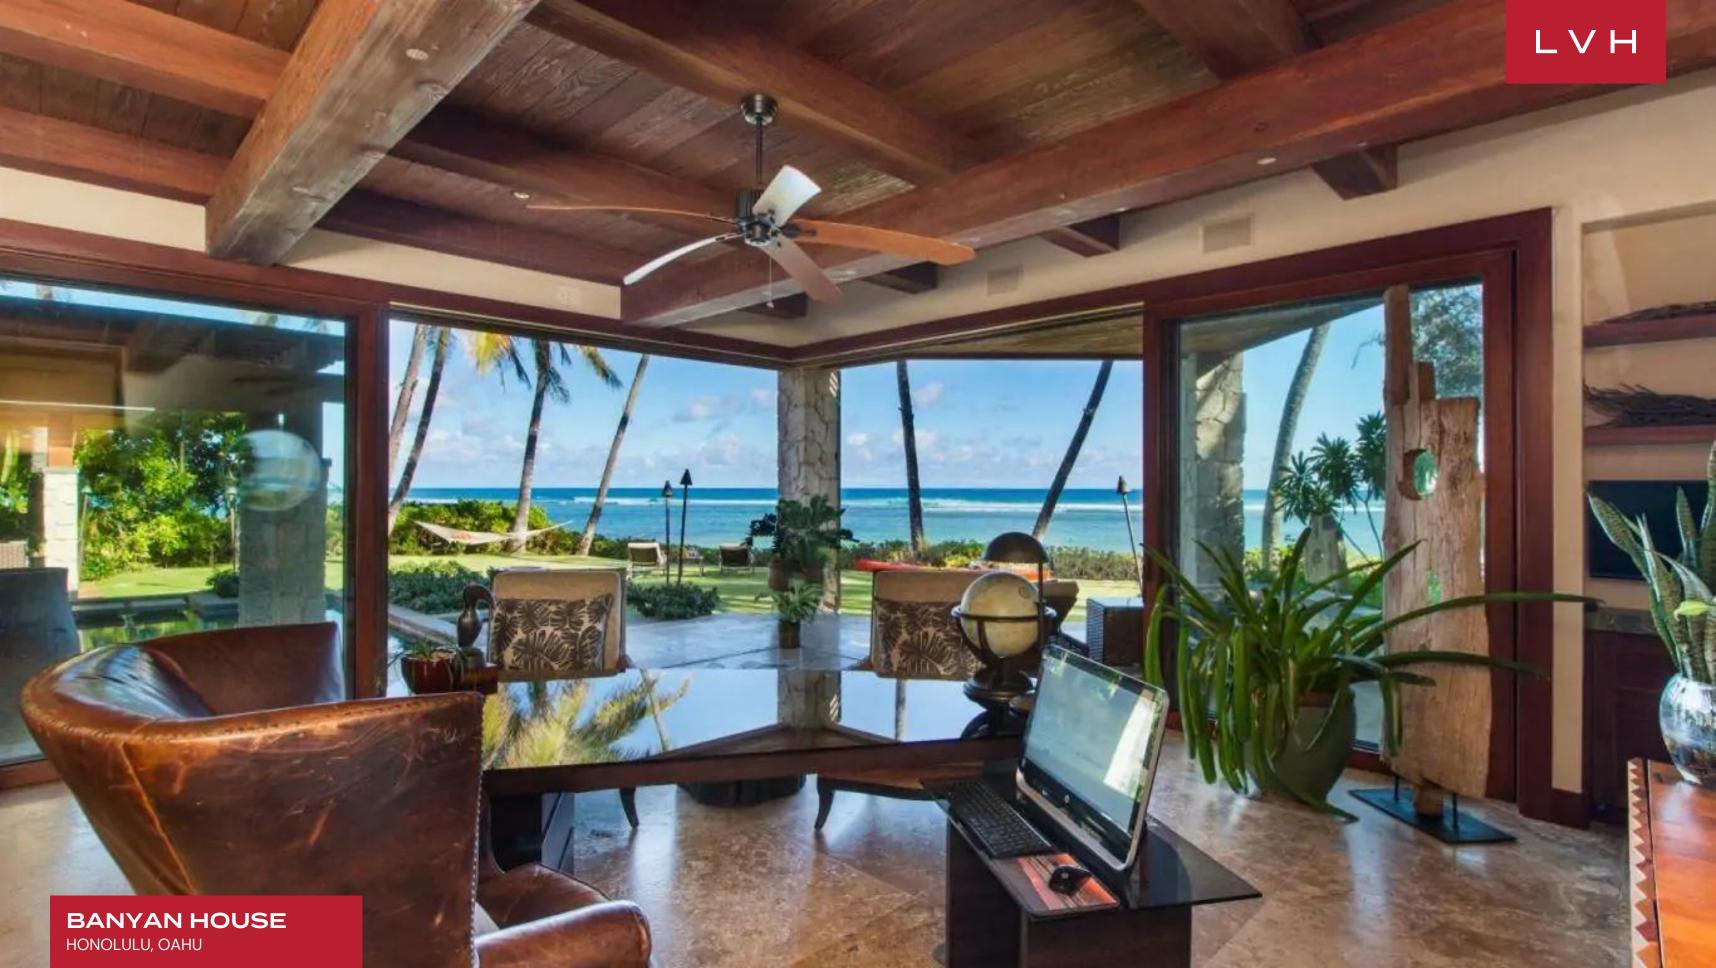

#### HONOLULU, OAHU

Banyan House is an enchanting Oahu contemporary estate steeped in globetrotting exoticism. Prestigiously poised this oceanfront residence peers into a distillation of the Oahu's otherworldly beauty. With lush foliage and stunning ocean and mountain vistas, Banyan House claims an idyllic private oasis satiating the quintessential tropical island fantasy. Attractions for the whole family are minutes away from the Kapiolani Regional Park, Honolulu Zoo, and Waikiki Aquarium.

Polynesian Island charm and a sumptuous Balinese inflection find expression in this exceptional vacation property. A glorious great room stuns with its dimensions. Architectural skylights meet artful crisscrossing wood beams at the apex of the vaulted ceilings. Stunning natural wood finishes, sophisticated dark wicker seating, and stone accent walls define a glorious light-filled great room teeming with bohemian earthiness. An intuitive open concept floorplan supports congregation and entertaining. Guests naturally weave from the living room with fireplace, kitchen, and dining area to the exceptional outdoor deck. Light breezy with a rich spectrum of color, refurbished wood accents blend harmoniously with buxom granite finishes and shimmering travertine flooring. Eight outstanding bedrooms present the epitome of breezy Polynesian glamor, with a master suite looking directly upon the ocean expanse via retractable walls. Gorgeous ensuite baths reveal the surrounding tropical glory with a bathtub enveloped by glass walls. Topnotch amenities include a games room with a pool table, office, and well-equipped home gym.

#### LOCATION

- Beach Walking Distance
- Mountain View
- Waterfront