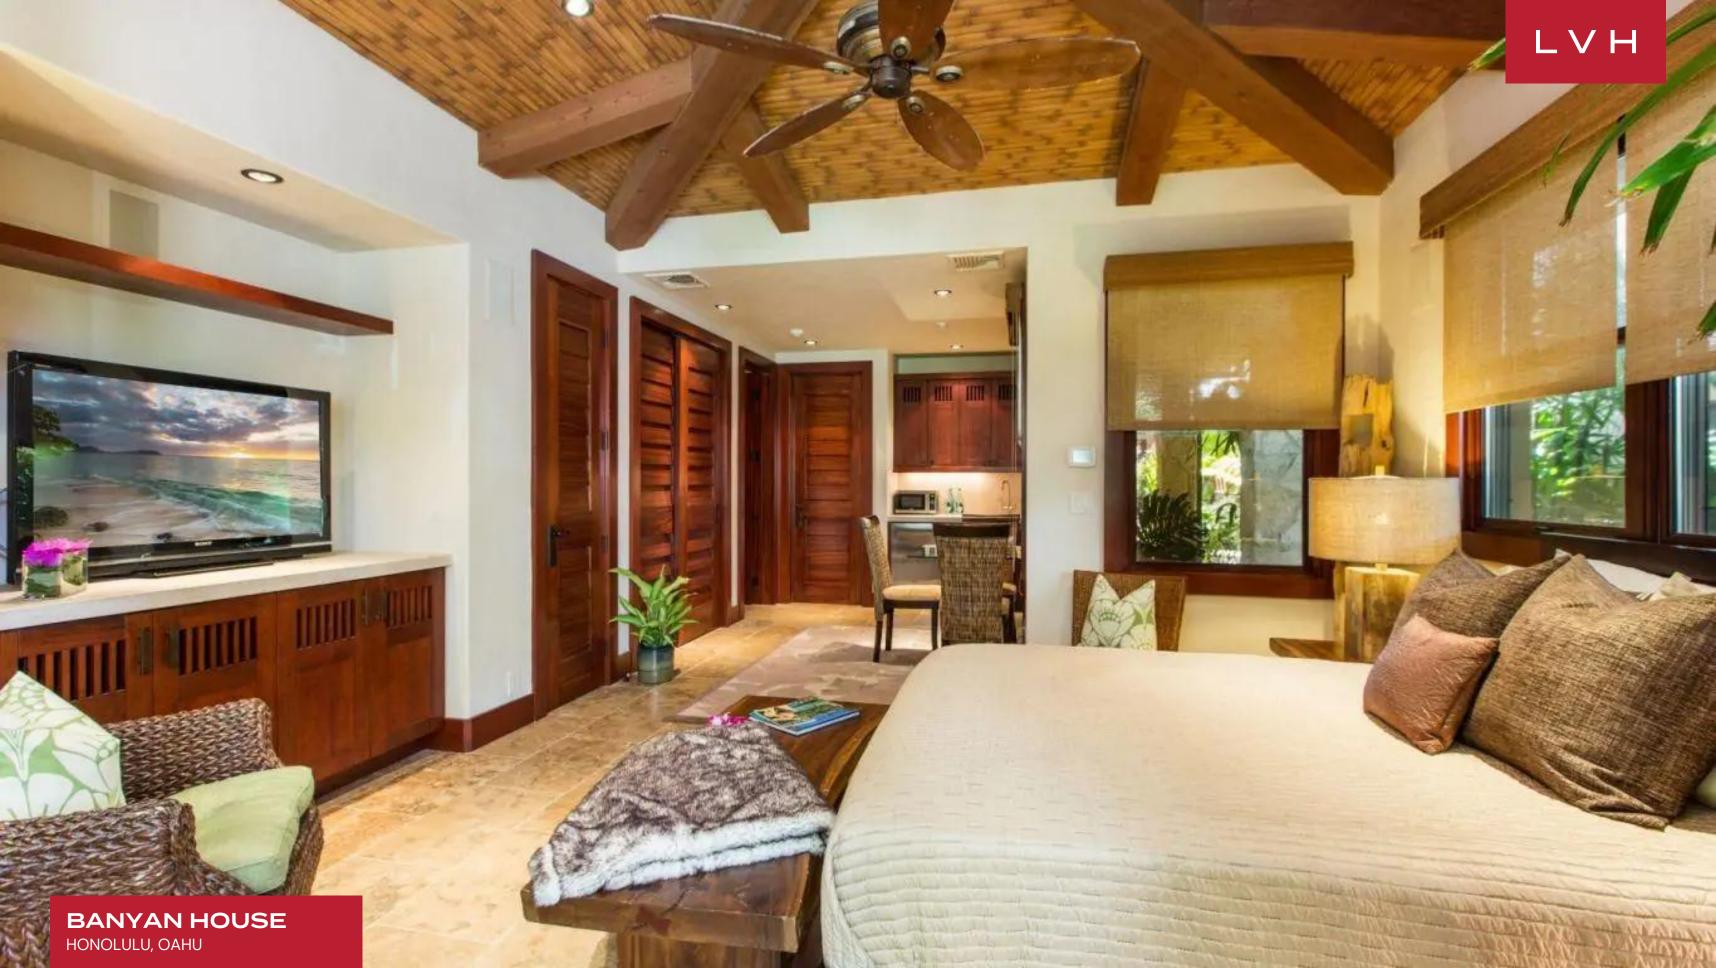

Polynesian Island charm and a sumptuous Balinese inflection find expression in this exceptional vacation property. A glorious great room stuns with its dimensions. Architectural skylights meet artful crisscrossing wood beams at the apex of the vaulted ceilings. Stunning natural wood finishes, sophisticated dark wicker seating, and stone accent walls define a glorious light-filled great room teeming with bohemian earthiness. An intuitive open concept floorplan supports congregation and entertaining. Guests naturally weave from the living room with fireplace, kitchen, and dining area to the exceptional outdoor deck. Light breezy with a rich spectrum of color, refurbished wood accents blend harmoniously with buxom granite finishes and shimmering travertine flooring. Eight outstanding bedrooms present the epitome of breezy Polynesian glamor, with a master suite looking directly upon the ocean expanse via retractable walls. Gorgeous ensuite baths reveal the surrounding tropical glory with a bathtub enveloped by glass walls. Topnotch amenities include a games room with a pool table, office, and well-equipped home gym.