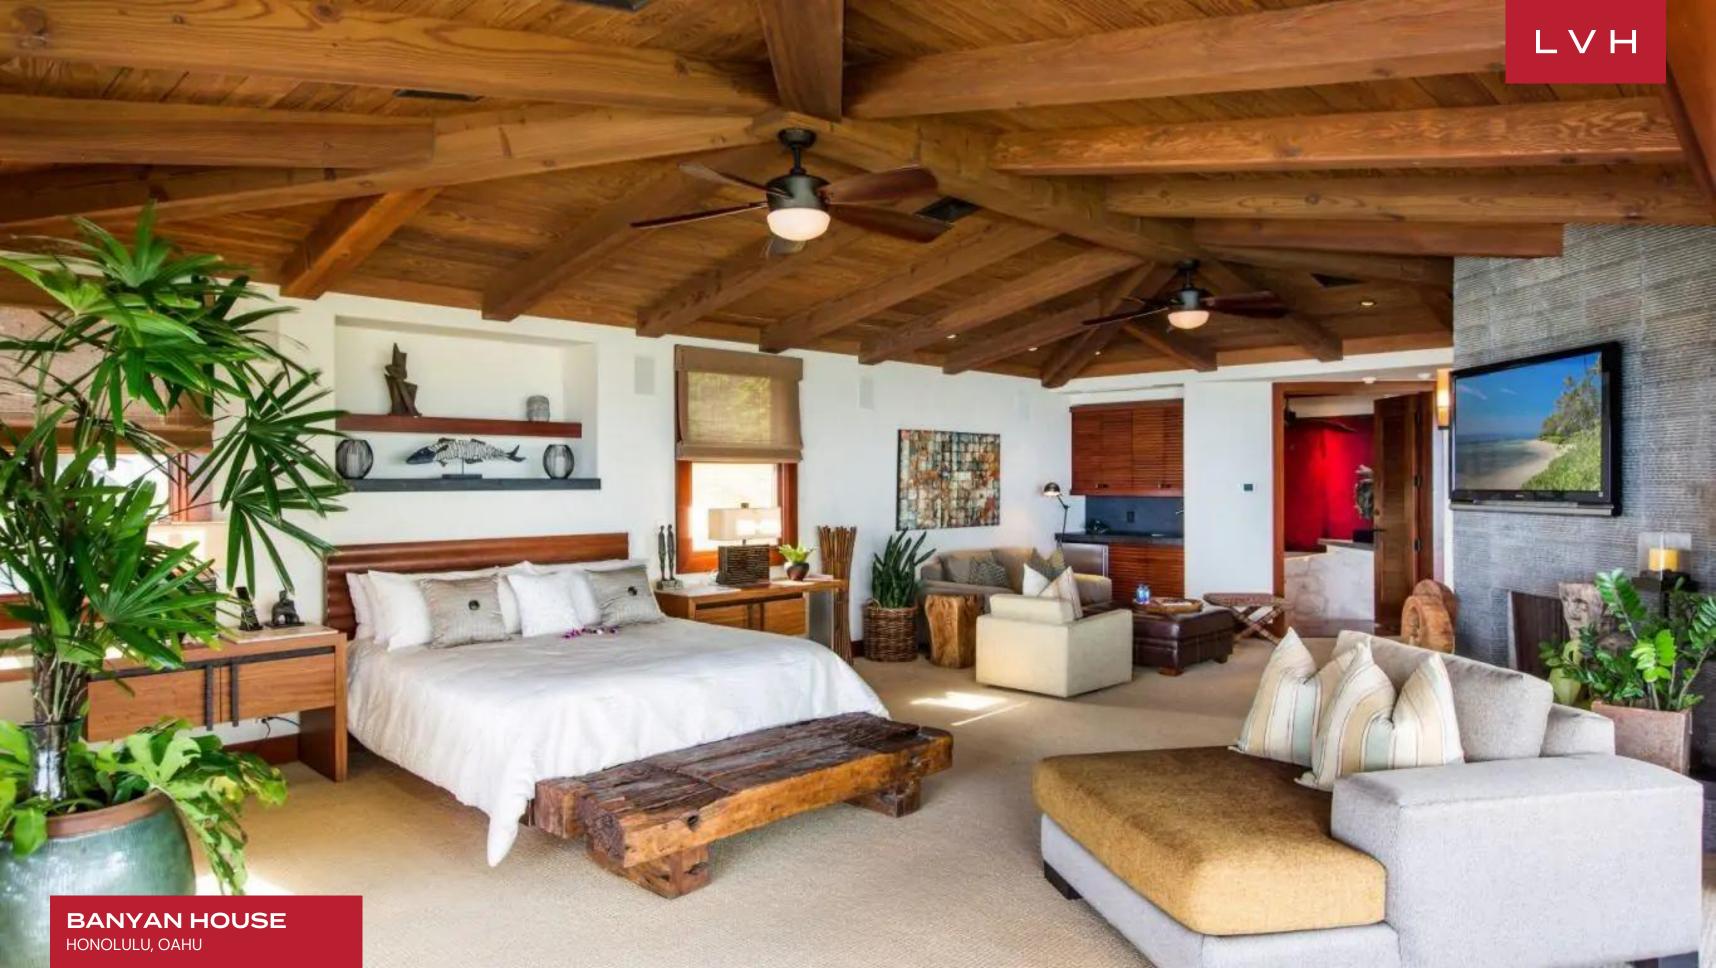

Polynesian Island charm and a sumptuous Balinese inflection find expression in this exceptional vacation property. A glorious great room stuns with its dimensions. Architectural skylights meet artful crisscrossing wood beams at the apex of the vaulted ceilings. Stunning natural wood finishes, sophisticated dark wicker seating, and stone accent walls define a glorious light-filled great room teeming with bohemian earthiness. An intuitive open concept floorplan supports congregation and entertaining. Guests naturally weave from the living room with fireplace, kitchen, and dining area to the exceptional outdoor deck. Light breezy with a rich spectrum of color, refurbished wood accents blend harmoniously with buxom granite finishes and shimmering travertine flooring. Eight outstanding bedrooms present the epitome of breezy Polynesian glamor, with a master suite looking directly upon the ocean expanse via retractable walls. Gorgeous ensuite baths reveal the surrounding tropical glory with a bathtub enveloped by glass walls. Topnotch amenities include a games room with a pool table, office, and well-equipped home gym.