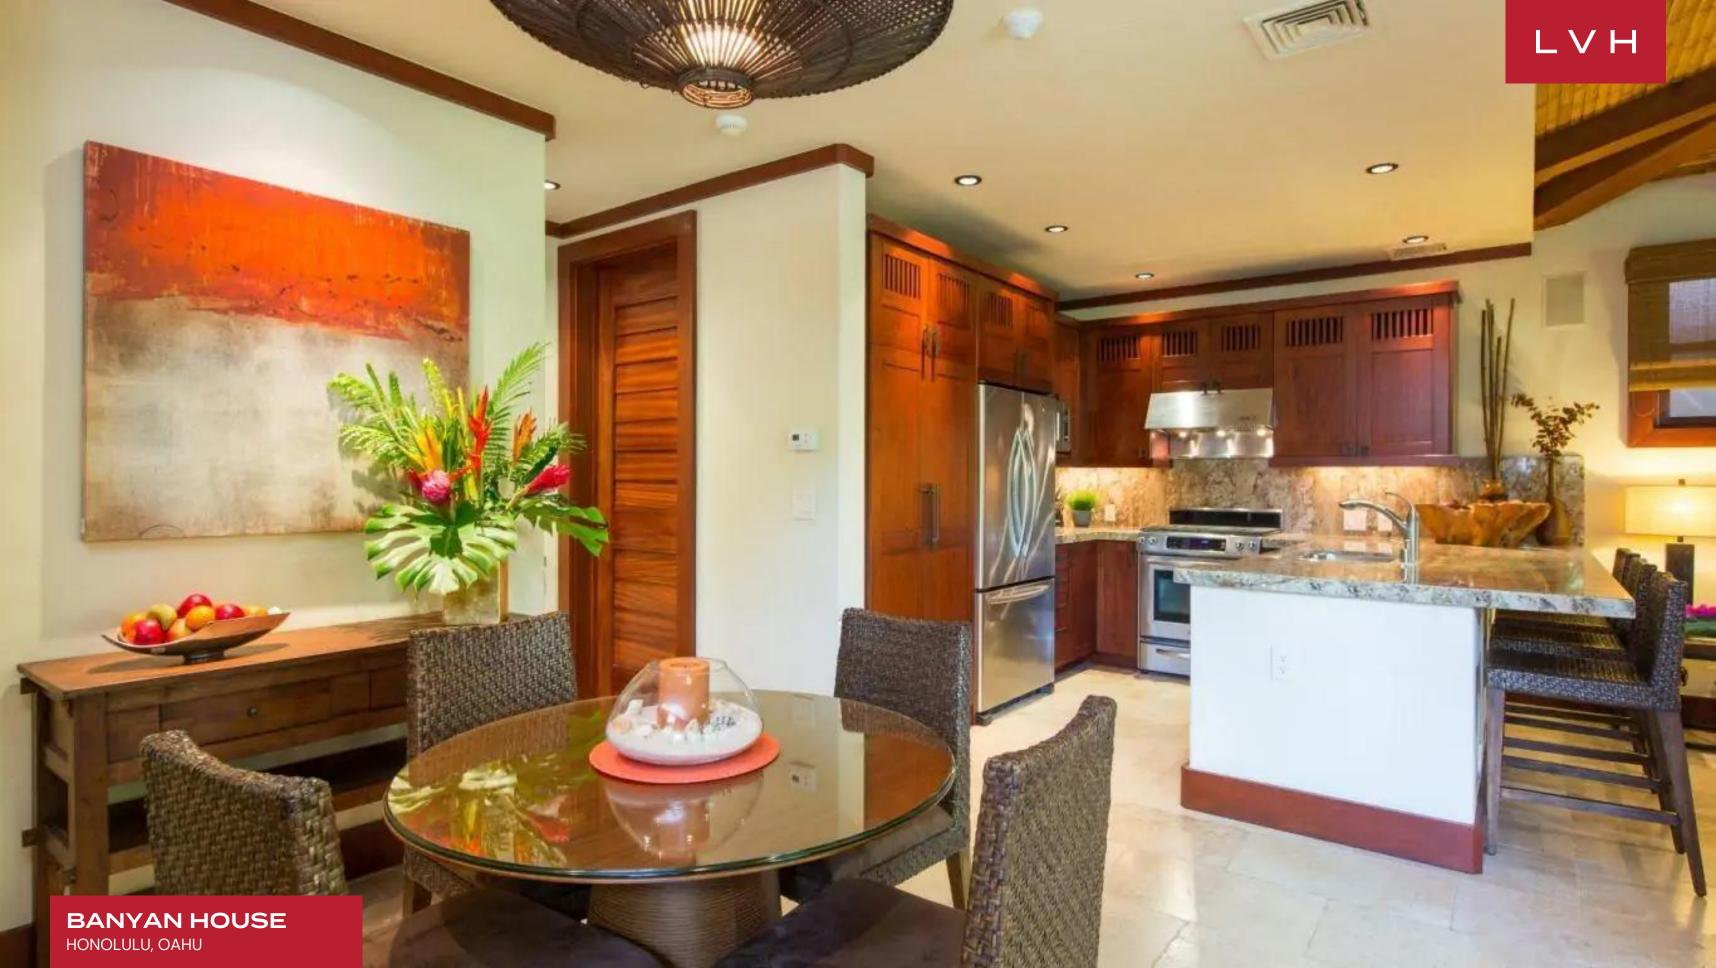

Polynesian Island charm and a sumptuous Balinese inflection find expression in this exceptional vacation property. A glorious great room stuns with its dimensions. Architectural skylights meet artful crisscrossing wood beams at the apex of the vaulted ceilings. Stunning natural wood finishes, sophisticated dark wicker seating, and stone accent walls define a glorious light-filled great room teeming with bohemian earthiness. An intuitive open concept floorplan supports congregation and entertaining. Guests naturally weave from the living room with fireplace, kitchen, and dining area to the exceptional outdoor deck. Light breezy with a rich spectrum of color, refurbished wood accents blend harmoniously with buxom granite finishes and shimmering travertine flooring. Eight outstanding bedrooms present the epitome of breezy Polynesian glamor, with a master suite looking directly upon the ocean expanse via retractable walls. Gorgeous ensuite baths reveal the surrounding tropical glory with a bathtub enveloped by glass walls. Topnotch amenities include a games room with a pool table, office, and well-equipped home gym.