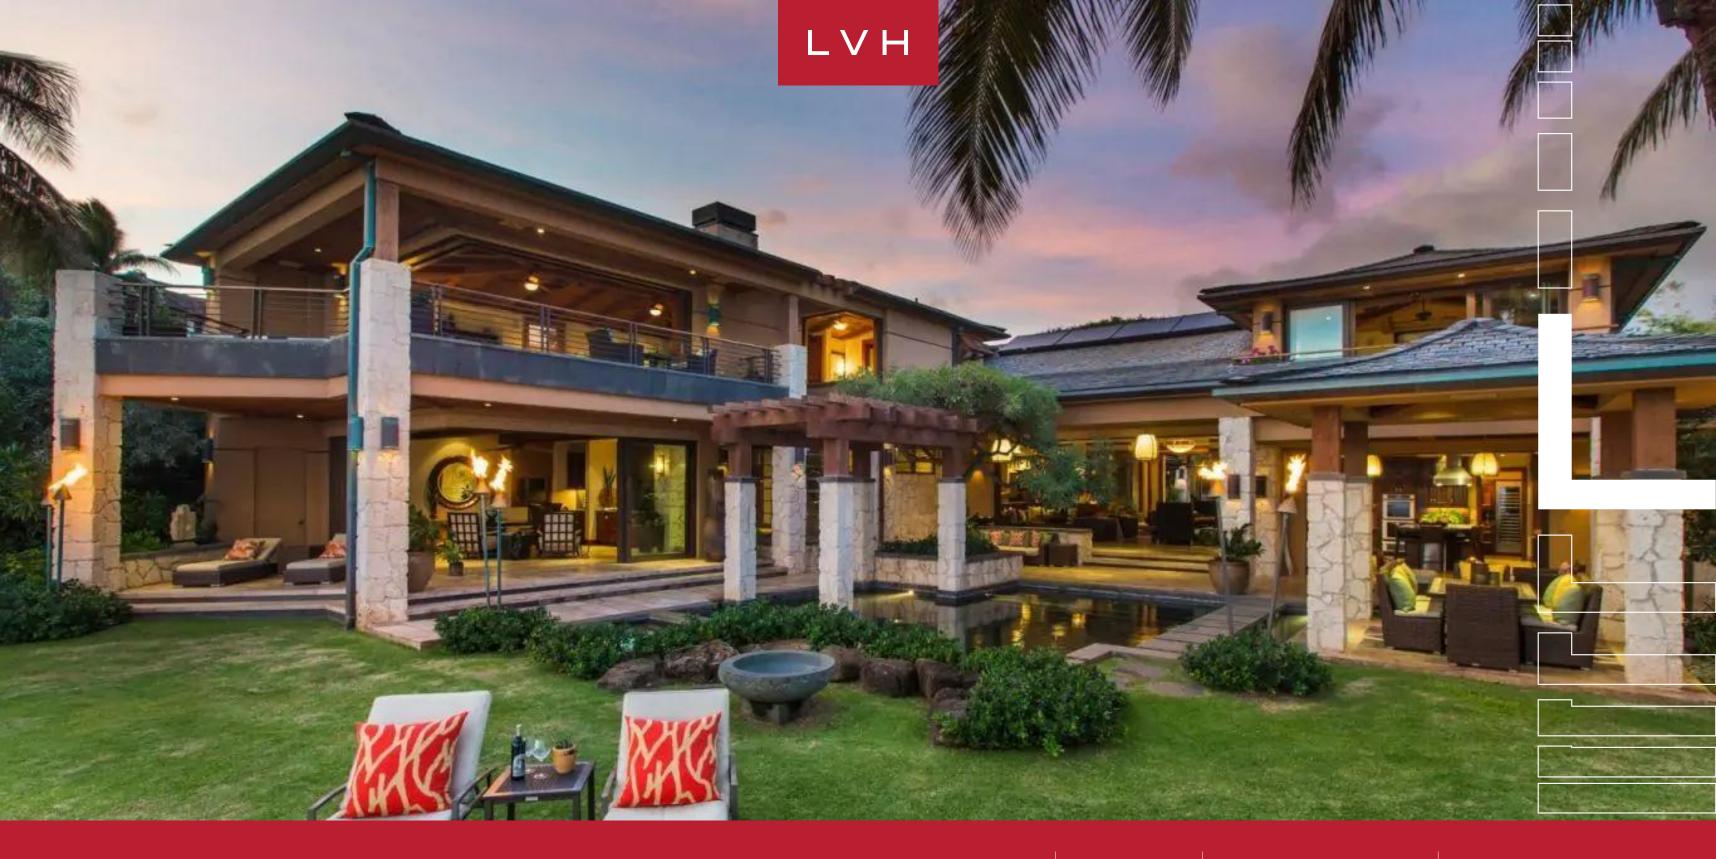

#### HONOLULU, OAHU

Banyan House is an enchanting Oahu contemporary estate steeped in globetrotting exoticism. Prestigiously poised this oceanfront residence peers into a distillation of the Oahu's otherworldly beauty. With lush foliage and stunning ocean and mountain vistas, Banyan House claims an idyllic private oasis satiating the quintessential tropical island fantasy. Attractions for the whole family are minutes away from the Kapiolani Regional Park, Honolulu Zoo, and Waikiki Aquarium.

Polynesian Island charm and a sumptuous Balinese inflection find expression in this exceptional vacation property. A glorious great room stuns with its dimensions. Architectural skylights meet artful crisscrossing wood beams at the apex of the vaulted ceilings. Stunning natural wood finishes, sophisticated dark wicker seating, and stone accent walls define a glorious light-filled great room teeming with bohemian earthiness. An intuitive open concept floorplan supports congregation and entertaining. Guests naturally weave from the living room with fireplace, kitchen, and dining area to the exceptional outdoor deck. Light breezy with a rich spectrum of color, refurbished wood accents blend harmoniously with buxom granite finishes and shimmering travertine flooring. Eight outstanding bedrooms present the epitome of breezy Polynesian glamor, with a master suite looking directly upon the ocean expanse via retractable walls. Gorgeous ensuite baths reveal the surrounding tropical glory with a bathtub enveloped by glass walls. Topnotch amenities include a games room with a pool table, office, and well-equipped home gym.

Banyan House stands shoulder to shoulder with Hawaii's finest luxury oceanfront vacation rentals. The property is architecturally patterned with an innovative u-shaped, with chic footpaths weaving through serene, reflective koi ponds and fragrant tropical foliage. The sliding pocket doors open onto the lavish pool and BBQ area, complete with an alfresco dining area and Jacuzzi.