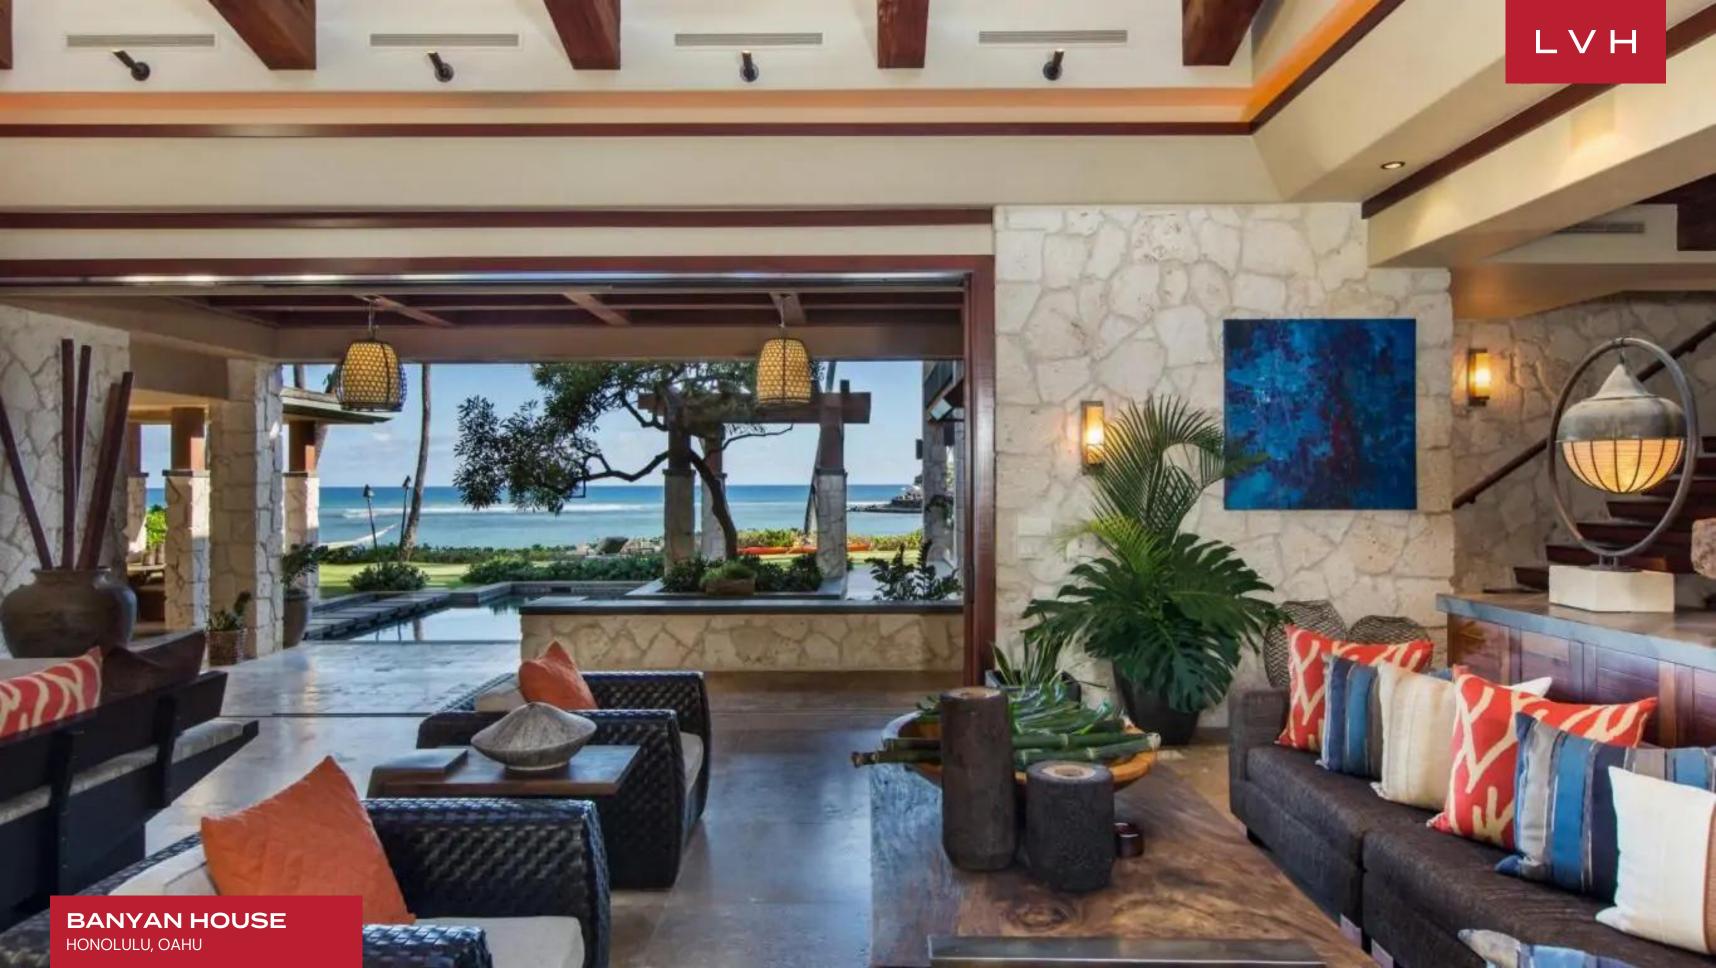

Polynesian Island charm and a sumptuous Balinese inflection find expression in this exceptional vacation property. A glorious great room stuns with its dimensions. Architectural skylights meet artful crisscrossing wood beams at the apex of the vaulted ceilings. Stunning natural wood finishes, sophisticated dark wicker seating, and stone accent walls define a glorious light-filled great room teeming with bohemian earthiness. An intuitive open concept floorplan supports congregation and entertaining. Guests naturally weave from the living room with fireplace, kitchen, and dining area to the exceptional outdoor deck. Light breezy with a rich spectrum of color, refurbished wood accents blend harmoniously with buxom granite finishes and shimmering travertine flooring. Eight outstanding bedrooms present the epitome of breezy Polynesian glamor, with a master suite looking directly upon the ocean expanse via retractable walls. Gorgeous ensuite baths reveal the surrounding tropical glory with a bathtub enveloped by glass walls. Topnotch amenities include a games room with a pool table, office, and well-equipped home gym.

Banyan House stands shoulder to shoulder with Hawaii's finest luxury oceanfront vacation rentals. The property is architecturally patterned with an innovative u-shaped, with chic footpaths weaving through serene, reflective koi ponds and fragrant tropical foliage. The sliding pocket doors open onto the lavish pool and BBQ area, complete with an alfresco dining area and Jacuzzi.