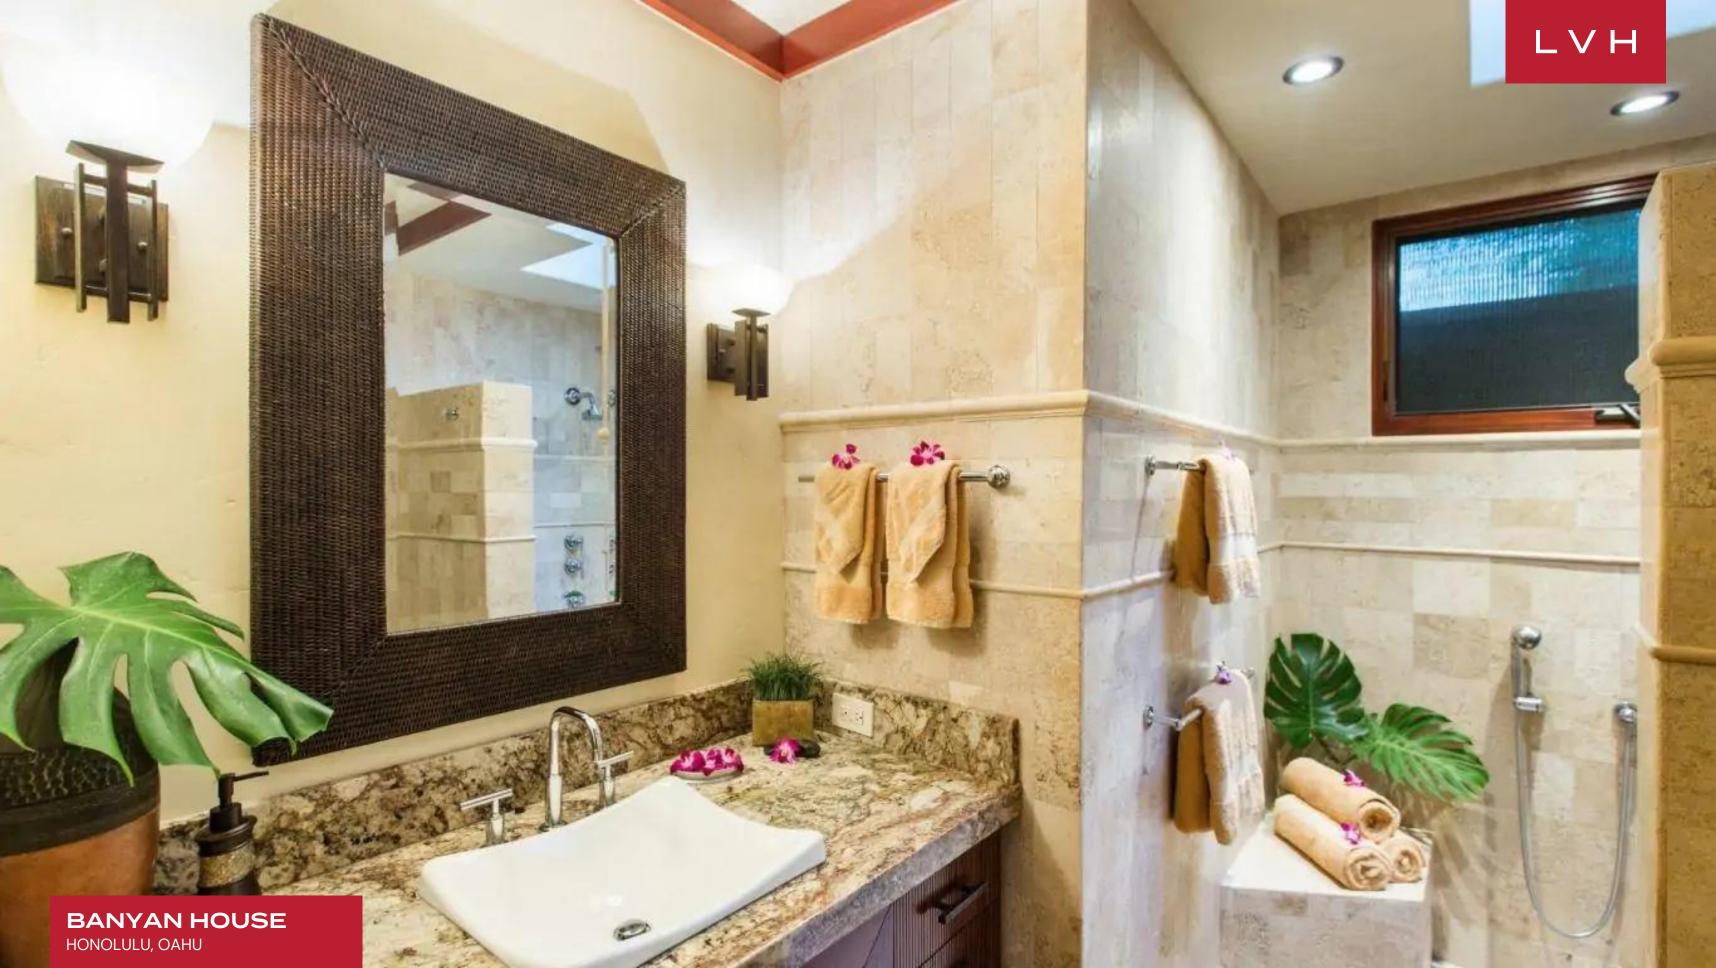

Polynesian Island charm and a sumptuous Balinese inflection find expression in this exceptional vacation property. A glorious great room stuns with its dimensions. Architectural skylights meet artful crisscrossing wood beams at the apex of the vaulted ceilings. Stunning natural wood finishes, sophisticated dark wicker seating, and stone accent walls define a glorious light-filled great room teeming with bohemian earthiness. An intuitive open concept floorplan supports congregation and entertaining. Guests naturally weave from the living room with fireplace, kitchen, and dining area to the exceptional outdoor deck. Light breezy with a rich spectrum of color, refurbished wood accents blend harmoniously with buxom granite finishes and shimmering travertine flooring. Eight outstanding bedrooms present the epitome of breezy Polynesian glamor, with a master suite looking directly upon the ocean expanse via retractable walls. Gorgeous ensuite baths reveal the surrounding tropical glory with a bathtub enveloped by glass walls. Topnotch amenities include a games room with a pool table, office, and well-equipped home gym.