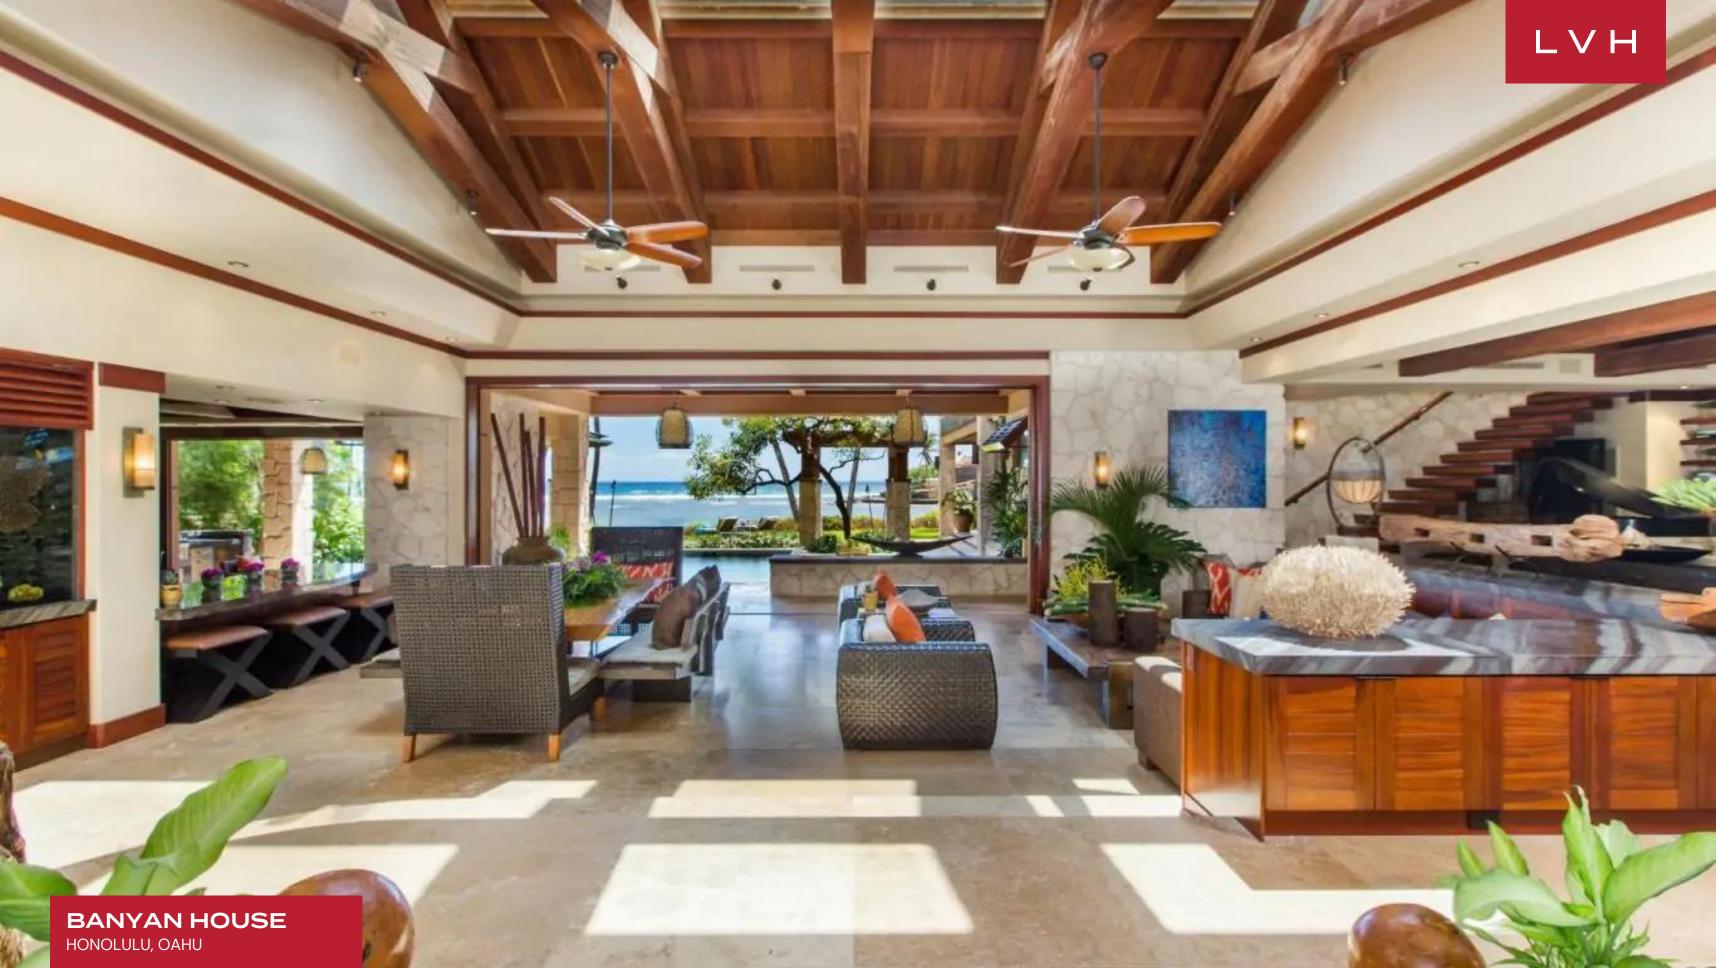

Polynesian Island charm and a sumptuous Balinese inflection find expression in this exceptional vacation property. A glorious great room stuns with its dimensions. Architectural skylights meet artful crisscrossing wood beams at the apex of the vaulted ceilings. Stunning natural wood finishes, sophisticated dark wicker seating, and stone accent walls define a glorious light-filled great room teeming with bohemian earthiness. An intuitive open concept floorplan supports congregation and entertaining. Guests naturally weave from the living room with fireplace, kitchen, and dining area to the exceptional outdoor deck. Light breezy with a rich spectrum of color, refurbished wood accents blend harmoniously with buxom granite finishes and shimmering travertine flooring. Eight outstanding bedrooms present the epitome of breezy Polynesian glamor, with a master suite looking directly upon the ocean expanse via retractable walls. Gorgeous ensuite baths reveal the surrounding tropical glory with a bathtub enveloped by glass walls. Topnotch amenities include a games room with a pool table, office, and well-equipped home gym.

Banyan House stands shoulder to shoulder with Hawaii's finest luxury oceanfront vacation rentals. The property is architecturally patterned with an innovative u-shaped, with chic footpaths weaving through serene, reflective koi ponds and fragrant tropical foliage. The sliding pocket doors open onto the lavish pool and BBQ area, complete with an alfresco dining area and Jacuzzi.