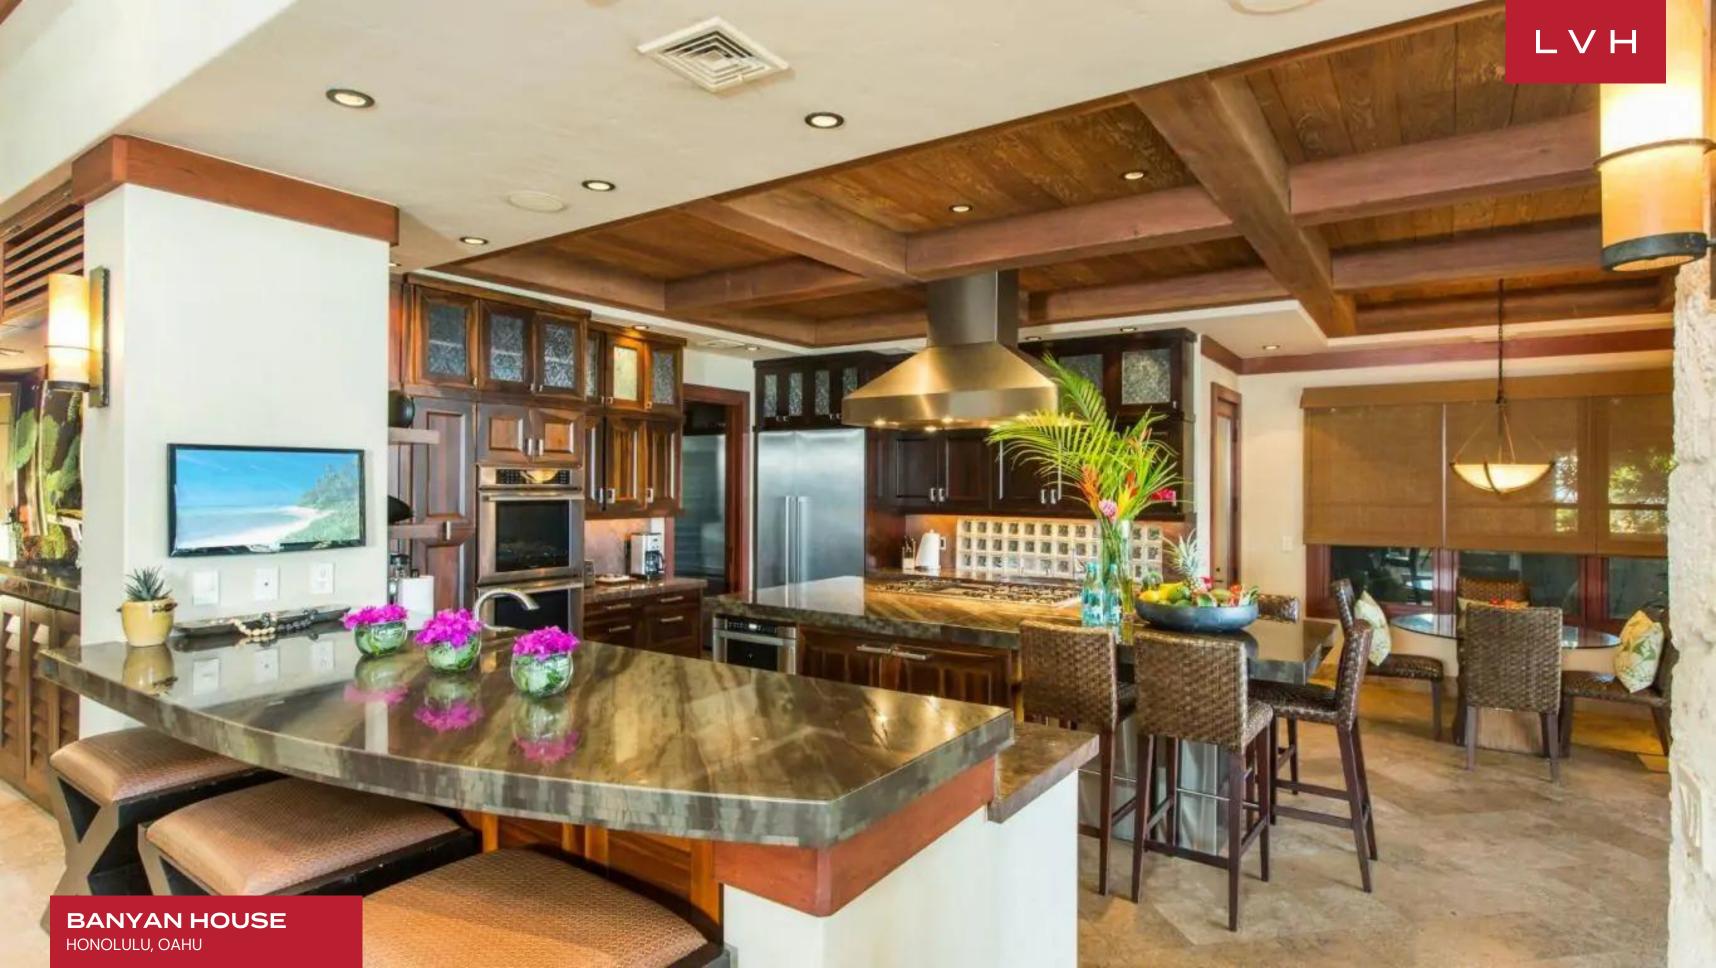

Polynesian Island charm and a sumptuous Balinese inflection find expression in this exceptional vacation property. A glorious great room stuns with its dimensions. Architectural skylights meet artful crisscrossing wood beams at the apex of the vaulted ceilings. Stunning natural wood finishes, sophisticated dark wicker seating, and stone accent walls define a glorious light-filled great room teeming with bohemian earthiness. An intuitive open concept floorplan supports congregation and entertaining. Guests naturally weave from the living room with fireplace, kitchen, and dining area to the exceptional outdoor deck. Light breezy with a rich spectrum of color, refurbished wood accents blend harmoniously with buxom granite finishes and shimmering travertine flooring. Eight outstanding bedrooms present the epitome of breezy Polynesian glamor, with a master suite looking directly upon the ocean expanse via retractable walls. Gorgeous ensuite baths reveal the surrounding tropical glory with a bathtub enveloped by glass walls. Topnotch amenities include a games room with a pool table, office, and well-equipped home gym.