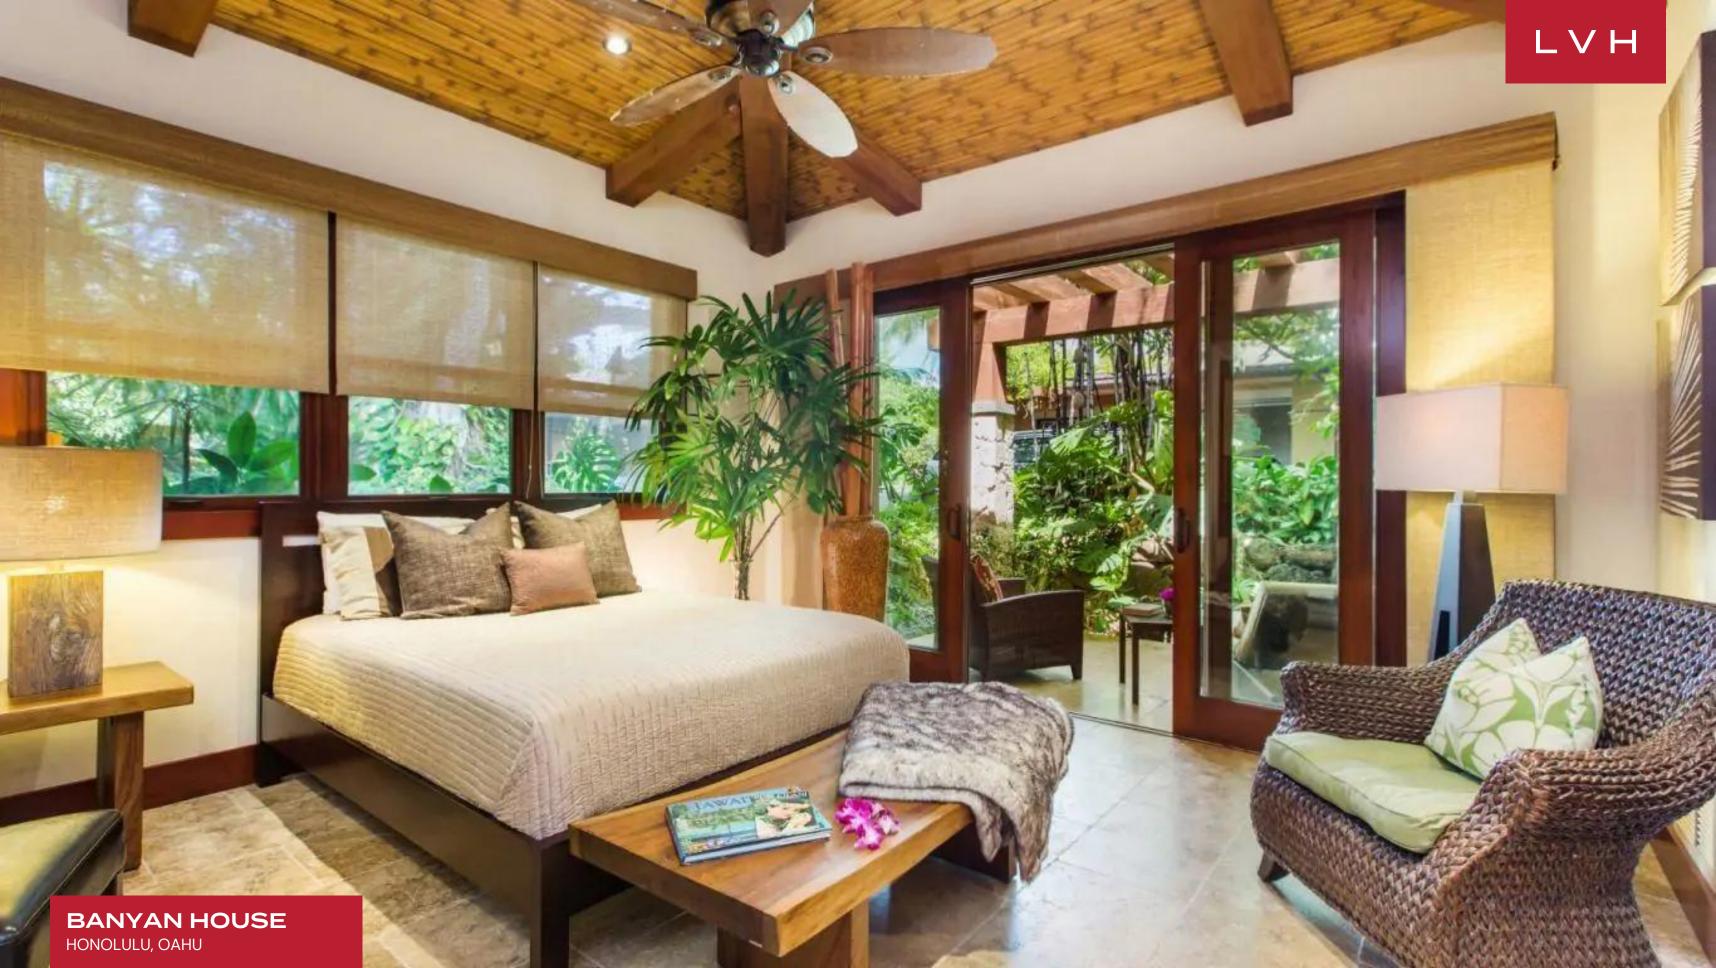

Polynesian Island charm and a sumptuous Balinese inflection find expression in this exceptional vacation property. A glorious great room stuns with its dimensions. Architectural skylights meet artful crisscrossing wood beams at the apex of the vaulted ceilings. Stunning natural wood finishes, sophisticated dark wicker seating, and stone accent walls define a glorious light-filled great room teeming with bohemian earthiness. An intuitive open concept floorplan supports congregation and entertaining. Guests naturally weave from the living room with fireplace, kitchen, and dining area to the exceptional outdoor deck. Light breezy with a rich spectrum of color, refurbished wood accents blend harmoniously with buxom granite finishes and shimmering travertine flooring. Eight outstanding bedrooms present the epitome of breezy Polynesian glamor, with a master suite looking directly upon the ocean expanse via retractable walls. Gorgeous ensuite baths reveal the surrounding tropical glory with a bathtub enveloped by glass walls. Topnotch amenities include a games room with a pool table, office, and well-equipped home gym.