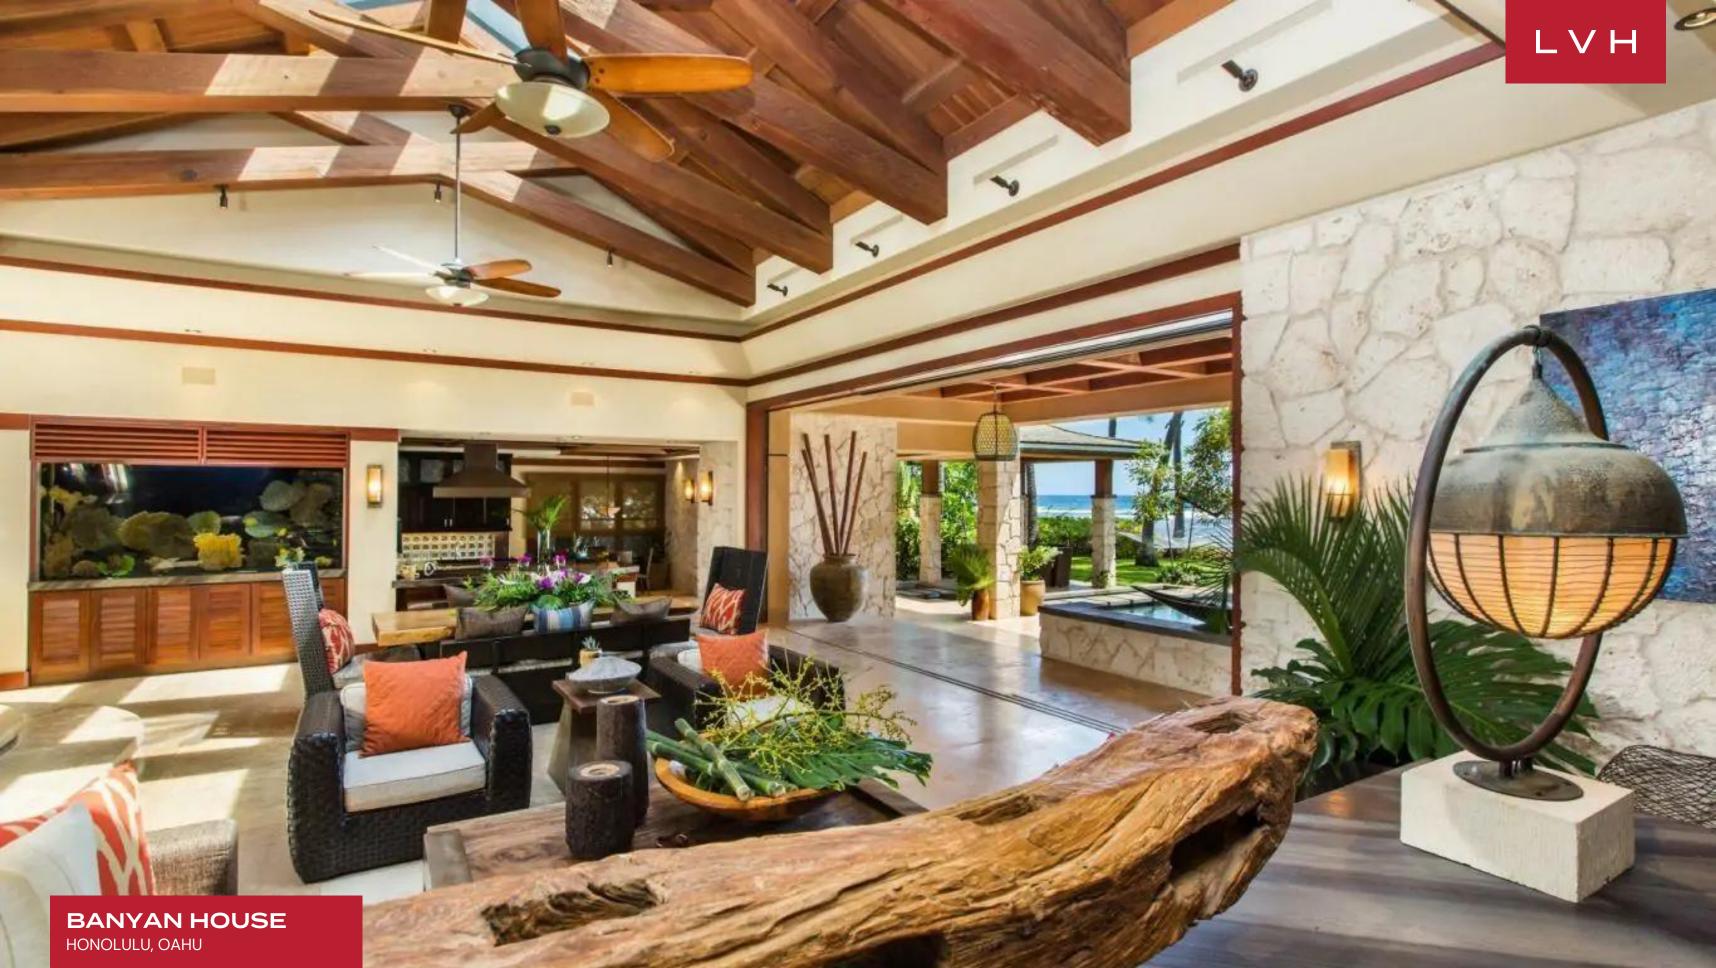

Polynesian Island charm and a sumptuous Balinese inflection find expression in this exceptional vacation property. A glorious great room stuns with its dimensions. Architectural skylights meet artful crisscrossing wood beams at the apex of the vaulted ceilings. Stunning natural wood finishes, sophisticated dark wicker seating, and stone accent walls define a glorious light-filled great room teeming with bohemian earthiness. An intuitive open concept floorplan supports congregation and entertaining. Guests naturally weave from the living room with fireplace, kitchen, and dining area to the exceptional outdoor deck. Light breezy with a rich spectrum of color, refurbished wood accents blend harmoniously with buxom granite finishes and shimmering travertine flooring. Eight outstanding bedrooms present the epitome of breezy Polynesian glamor, with a master suite looking directly upon the ocean expanse via retractable walls. Gorgeous ensuite baths reveal the surrounding tropical glory with a bathtub enveloped by glass walls. Topnotch amenities include a games room with a pool table, office, and well-equipped home gym.

Banyan House stands shoulder to shoulder with Hawaii's finest luxury oceanfront vacation rentals. The property is architecturally patterned with an innovative u-shaped, with chic footpaths weaving through serene, reflective koi ponds and fragrant tropical foliage. The sliding pocket doors open onto the lavish pool and BBQ area, complete with an alfresco dining area and Jacuzzi.