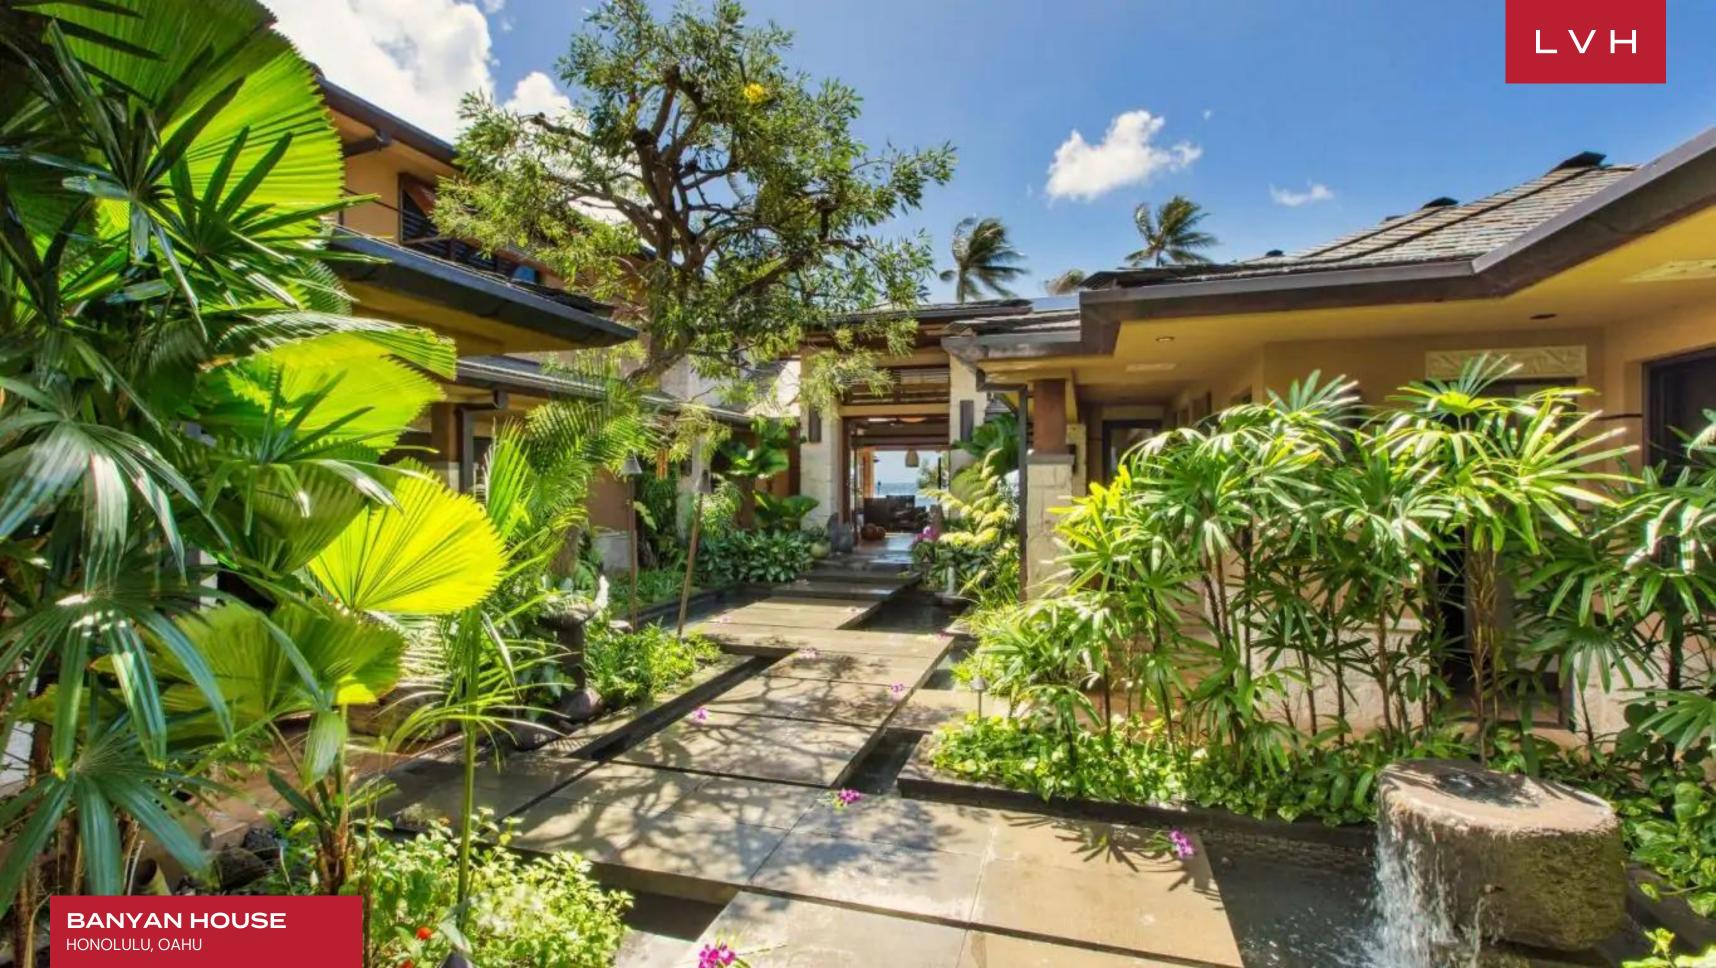

Polynesian Island charm and a sumptuous Balinese inflection find expression in this exceptional vacation property. A glorious great room stuns with its dimensions. Architectural skylights meet artful crisscrossing wood beams at the apex of the vaulted ceilings. Stunning natural wood finishes, sophisticated dark wicker seating, and stone accent walls define a glorious light-filled great room teeming with bohemian earthiness. An intuitive open concept floorplan supports congregation and entertaining. Guests naturally weave from the living room with fireplace, kitchen, and dining area to the exceptional outdoor deck. Light breezy with a rich spectrum of color, refurbished wood accents blend harmoniously with buxom granite finishes and shimmering travertine flooring. Eight outstanding bedrooms present the epitome of breezy Polynesian glamor, with a master suite looking directly upon the ocean expanse via retractable walls. Gorgeous ensuite baths reveal the surrounding tropical glory with a bathtub enveloped by glass walls. Topnotch amenities include a games room with a pool table, office, and well-equipped home gym.

Banyan House stands shoulder to shoulder with Hawaii's finest luxury oceanfront vacation rentals. The property is architecturally patterned with an innovative u-shaped, with chic footpaths weaving through serene, reflective koi ponds and fragrant tropical foliage. The sliding pocket doors open onto the lavish pool and BBQ area, complete with an alfresco dining area and Jacuzzi.