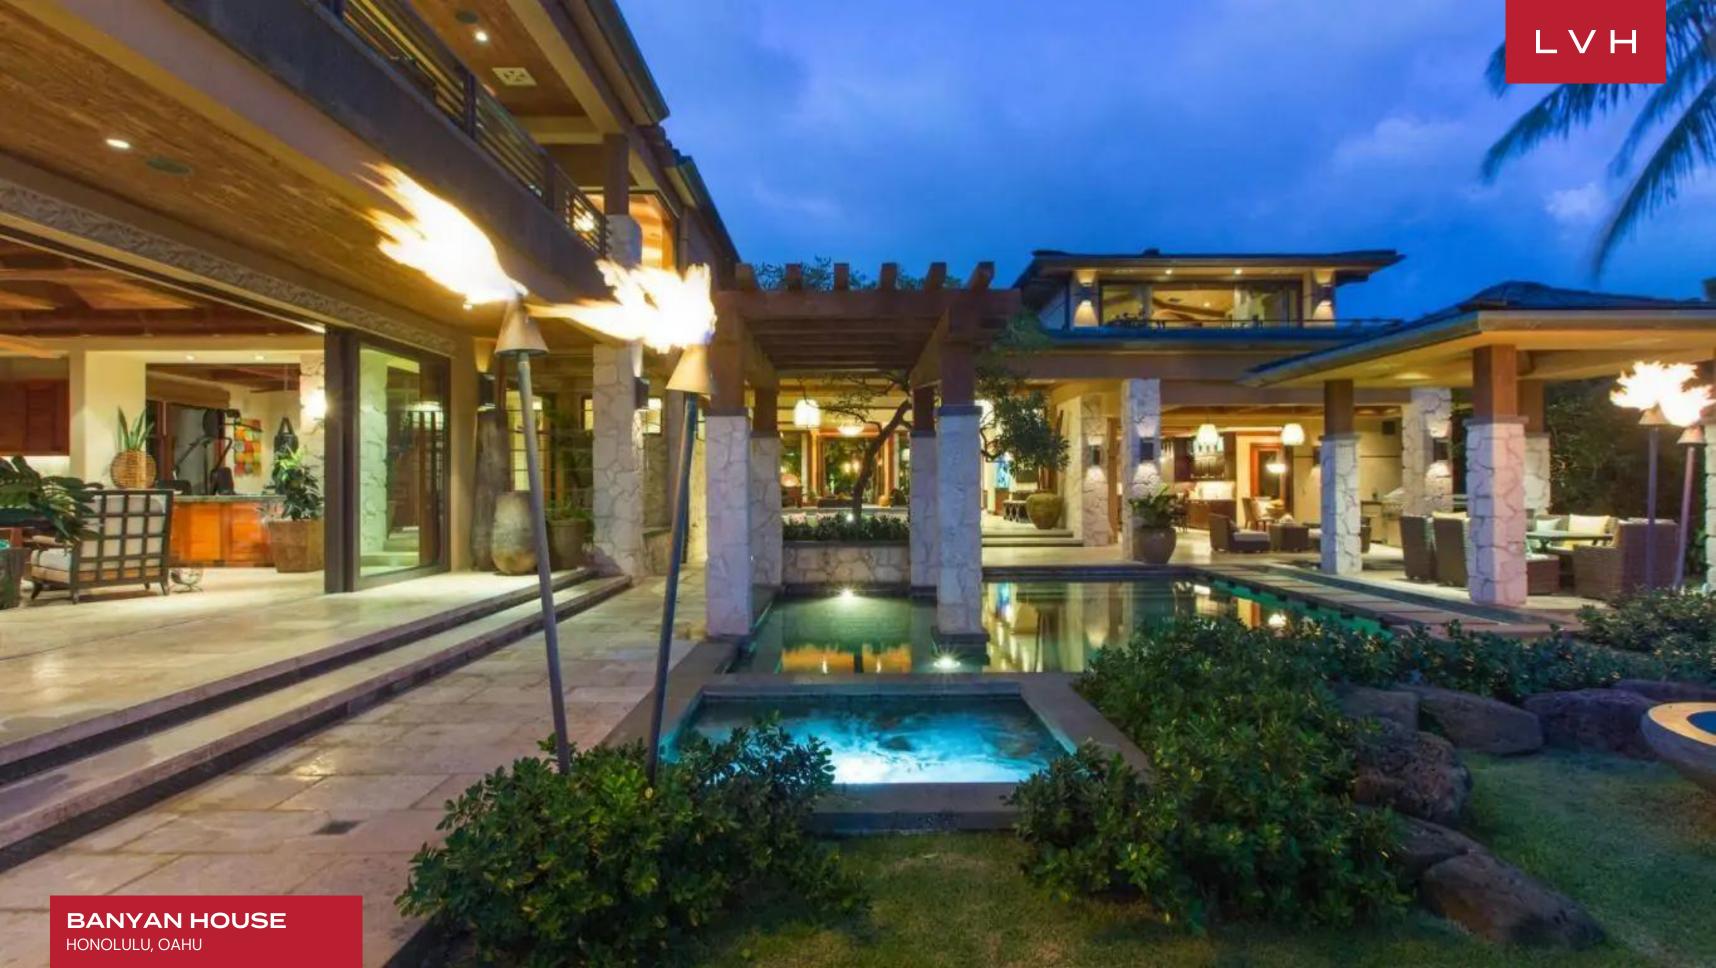

Banyan House stands shoulder to shoulder with Hawaii's finest luxury oceanfront vacation rentals. The property is architecturally patterned with an innovative u-shaped, with chic footpaths weaving through serene, reflective koi ponds and fragrant tropical foliage. The sliding pocket doors open onto the lavish pool and BBQ area, complete with an alfresco dining area and Jacuzzi.

#### **EXTERIOR**

- Al Fresco Dining
- BBQ
- Fire Pit
- Fountains
- Garden
- Gated Property
- Heated Pool
- Hot Tub
- Outdoor Kitchen
- Outdoor Sound System