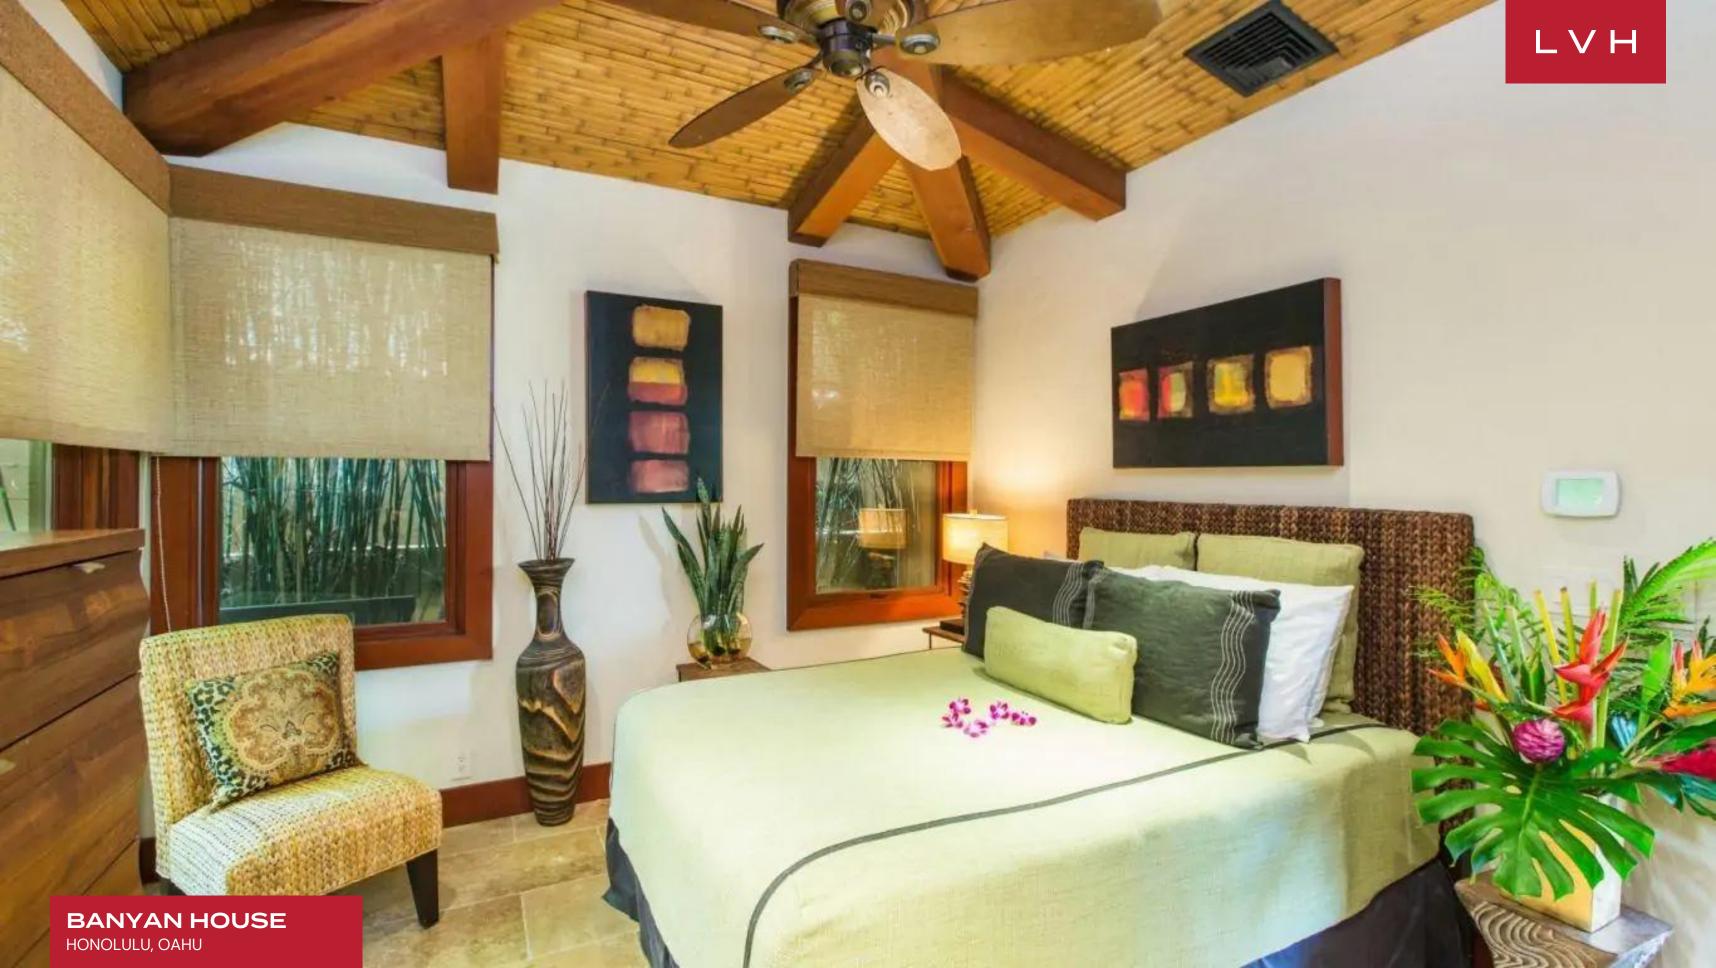

Polynesian Island charm and a sumptuous Balinese inflection find expression in this exceptional vacation property. A glorious great room stuns with its dimensions. Architectural skylights meet artful crisscrossing wood beams at the apex of the vaulted ceilings. Stunning natural wood finishes, sophisticated dark wicker seating, and stone accent walls define a glorious light-filled great room teeming with bohemian earthiness. An intuitive open concept floorplan supports congregation and entertaining. Guests naturally weave from the living room with fireplace, kitchen, and dining area to the exceptional outdoor deck. Light breezy with a rich spectrum of color, refurbished wood accents blend harmoniously with buxom granite finishes and shimmering travertine flooring. Eight outstanding bedrooms present the epitome of breezy Polynesian glamor, with a master suite looking directly upon the ocean expanse via retractable walls. Gorgeous ensuite baths reveal the surrounding tropical glory with a bathtub enveloped by glass walls. Topnotch amenities include a games room with a pool table, office, and well-equipped home gym.