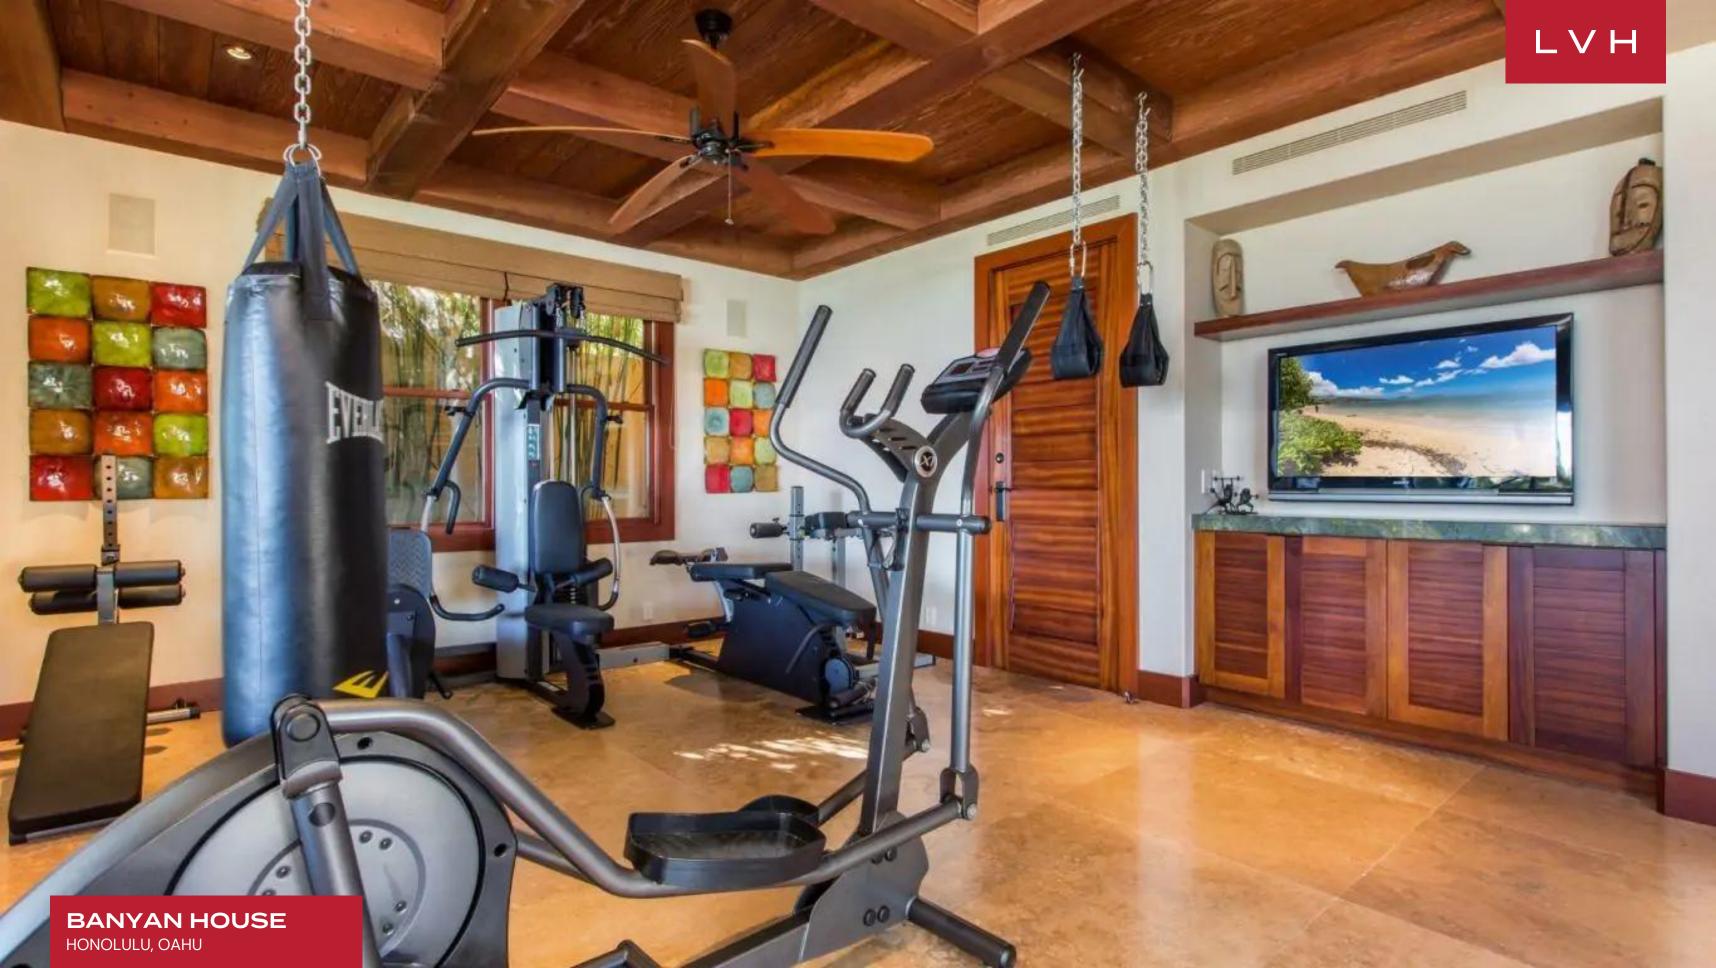

Polynesian Island charm and a sumptuous Balinese inflection find expression in this exceptional vacation property. A glorious great room stuns with its dimensions. Architectural skylights meet artful crisscrossing wood beams at the apex of the vaulted ceilings. Stunning natural wood finishes, sophisticated dark wicker seating, and stone accent walls define a glorious light-filled great room teeming with bohemian earthiness. An intuitive open concept floorplan supports congregation and entertaining. Guests naturally weave from the living room with fireplace, kitchen, and dining area to the exceptional outdoor deck. Light breezy with a rich spectrum of color, refurbished wood accents blend harmoniously with buxom granite finishes and shimmering travertine flooring. Eight outstanding bedrooms present the epitome of breezy Polynesian glamor, with a master suite looking directly upon the ocean expanse via retractable walls. Gorgeous ensuite baths reveal the surrounding tropical glory with a bathtub enveloped by glass walls. Topnotch amenities include a games room with a pool table, office, and well-equipped home gym.

#### INTERIOR

- Air Conditioning
- Cable, Satellite or Smart TV
- Dining Area
- Fireplace
- Game Room
- Gym
- Home Office
- Laundry
- Piano
- Pool Table