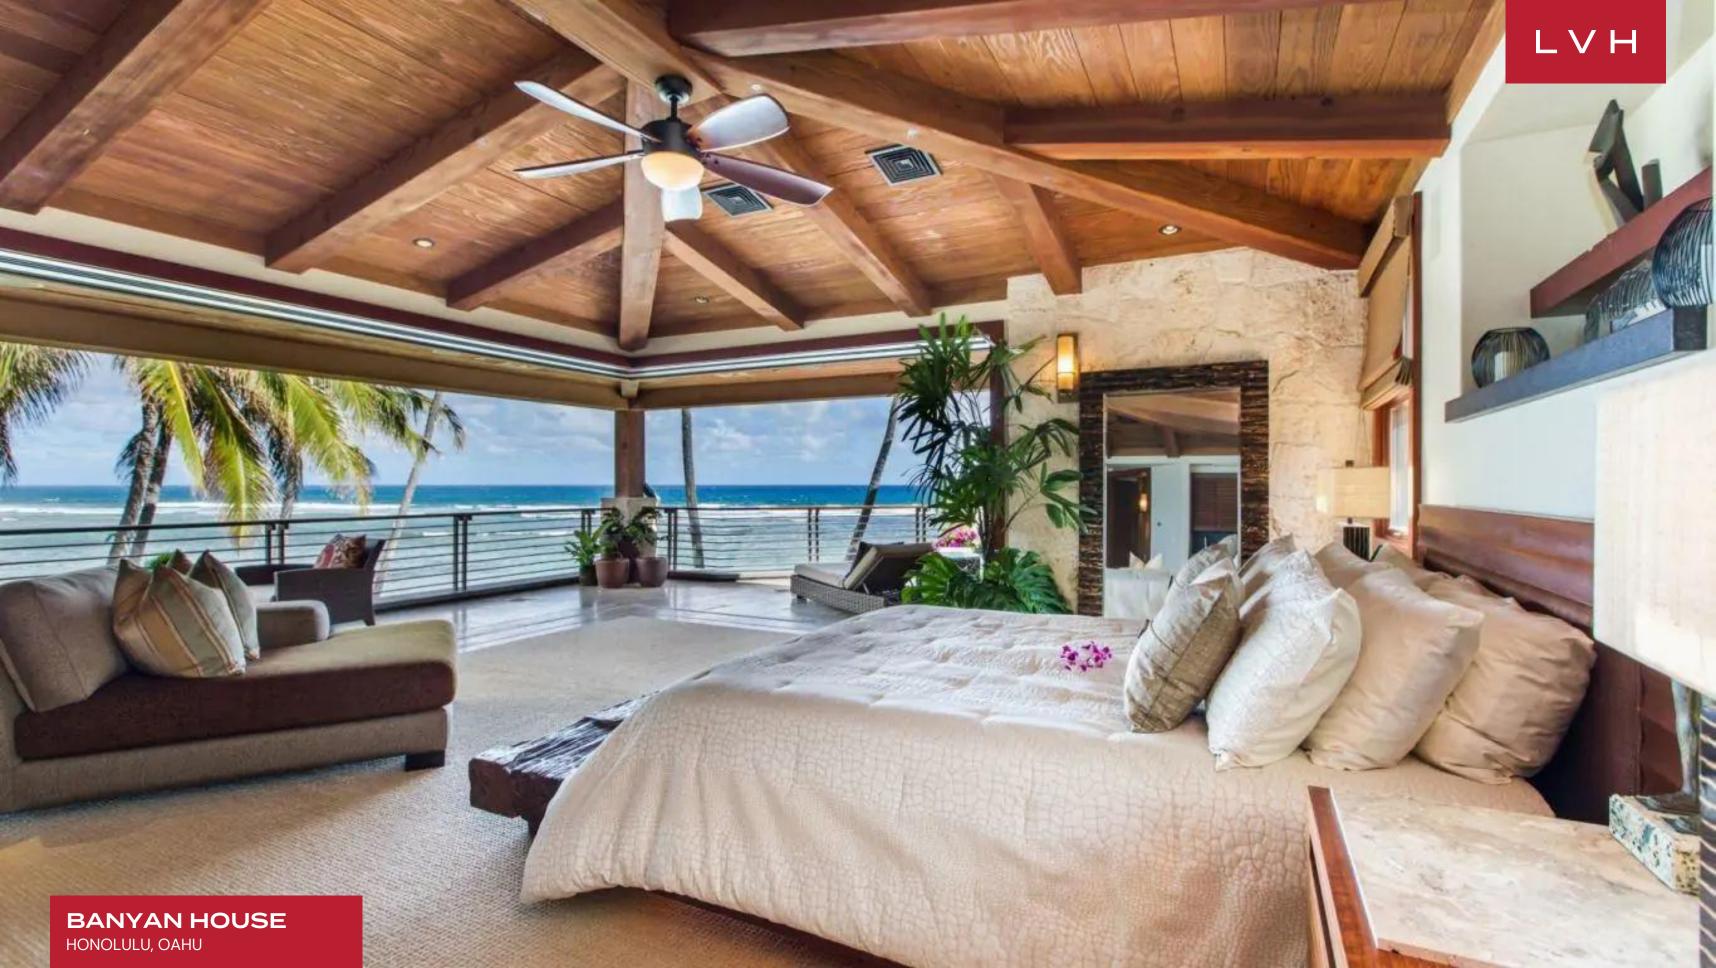

Polynesian Island charm and a sumptuous Balinese inflection find expression in this exceptional vacation property. A glorious great room stuns with its dimensions. Architectural skylights meet artful crisscrossing wood beams at the apex of the vaulted ceilings. Stunning natural wood finishes, sophisticated dark wicker seating, and stone accent walls define a glorious light-filled great room teeming with bohemian earthiness. An intuitive open concept floorplan supports congregation and entertaining. Guests naturally weave from the living room with fireplace, kitchen, and dining area to the exceptional outdoor deck. Light breezy with a rich spectrum of color, refurbished wood accents blend harmoniously with buxom granite finishes and shimmering travertine flooring. Eight outstanding bedrooms present the epitome of breezy Polynesian glamor, with a master suite looking directly upon the ocean expanse via retractable walls. Gorgeous ensuite baths reveal the surrounding tropical glory with a bathtub enveloped by glass walls. Topnotch amenities include a games room with a pool table, office, and well-equipped home gym.

Banyan House stands shoulder to shoulder with Hawaii's finest luxury oceanfront vacation rentals. The property is architecturally patterned with an innovative u-shaped, with chic footpaths weaving through serene, reflective koi ponds and fragrant tropical foliage. The sliding pocket doors open onto the lavish pool and BBQ area, complete with an alfresco dining area and Jacuzzi.