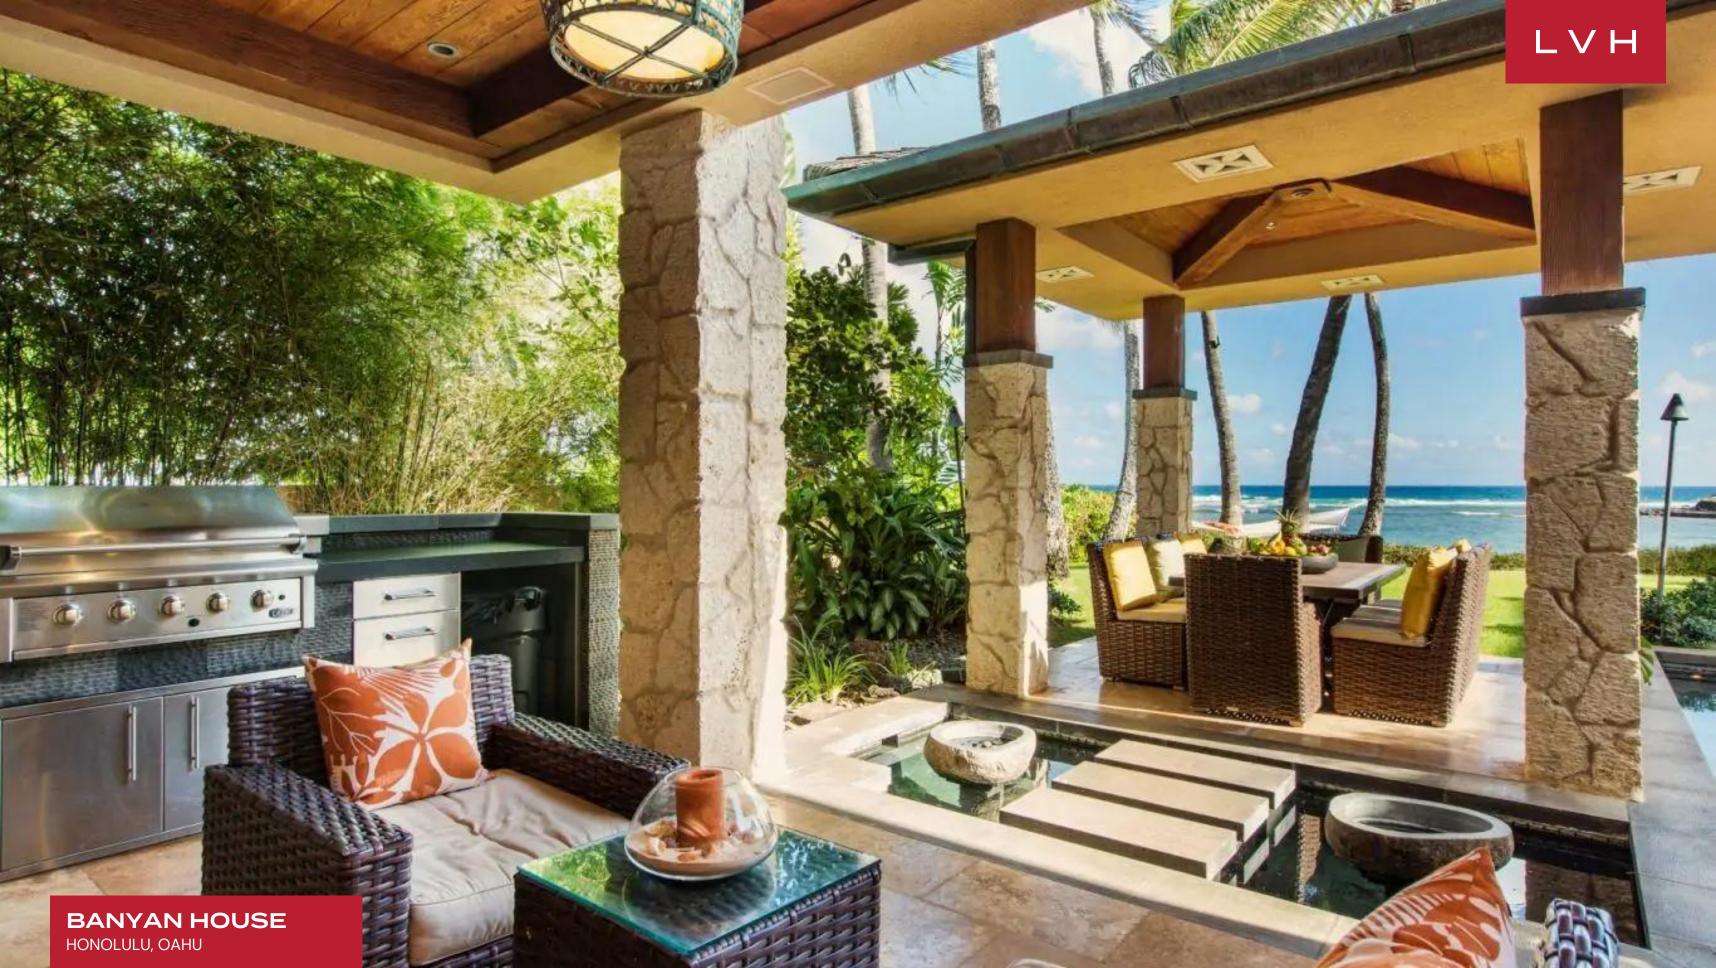

Banyan House stands shoulder to shoulder with Hawaii's finest luxury oceanfront vacation rentals. The property is architecturally patterned with an innovative u-shaped, with chic footpaths weaving through serene, reflective koi ponds and fragrant tropical foliage. The sliding pocket doors open onto the lavish pool and BBQ area, complete with an alfresco dining area and Jacuzzi.

#### **EXTERIOR**

- Al Fresco Dining
- BBQ
- Fire Pit
- Fountains
- Garden
- Gated Property
- Heated Pool
- Hot Tub
- Outdoor Kitchen
- Outdoor Sound System