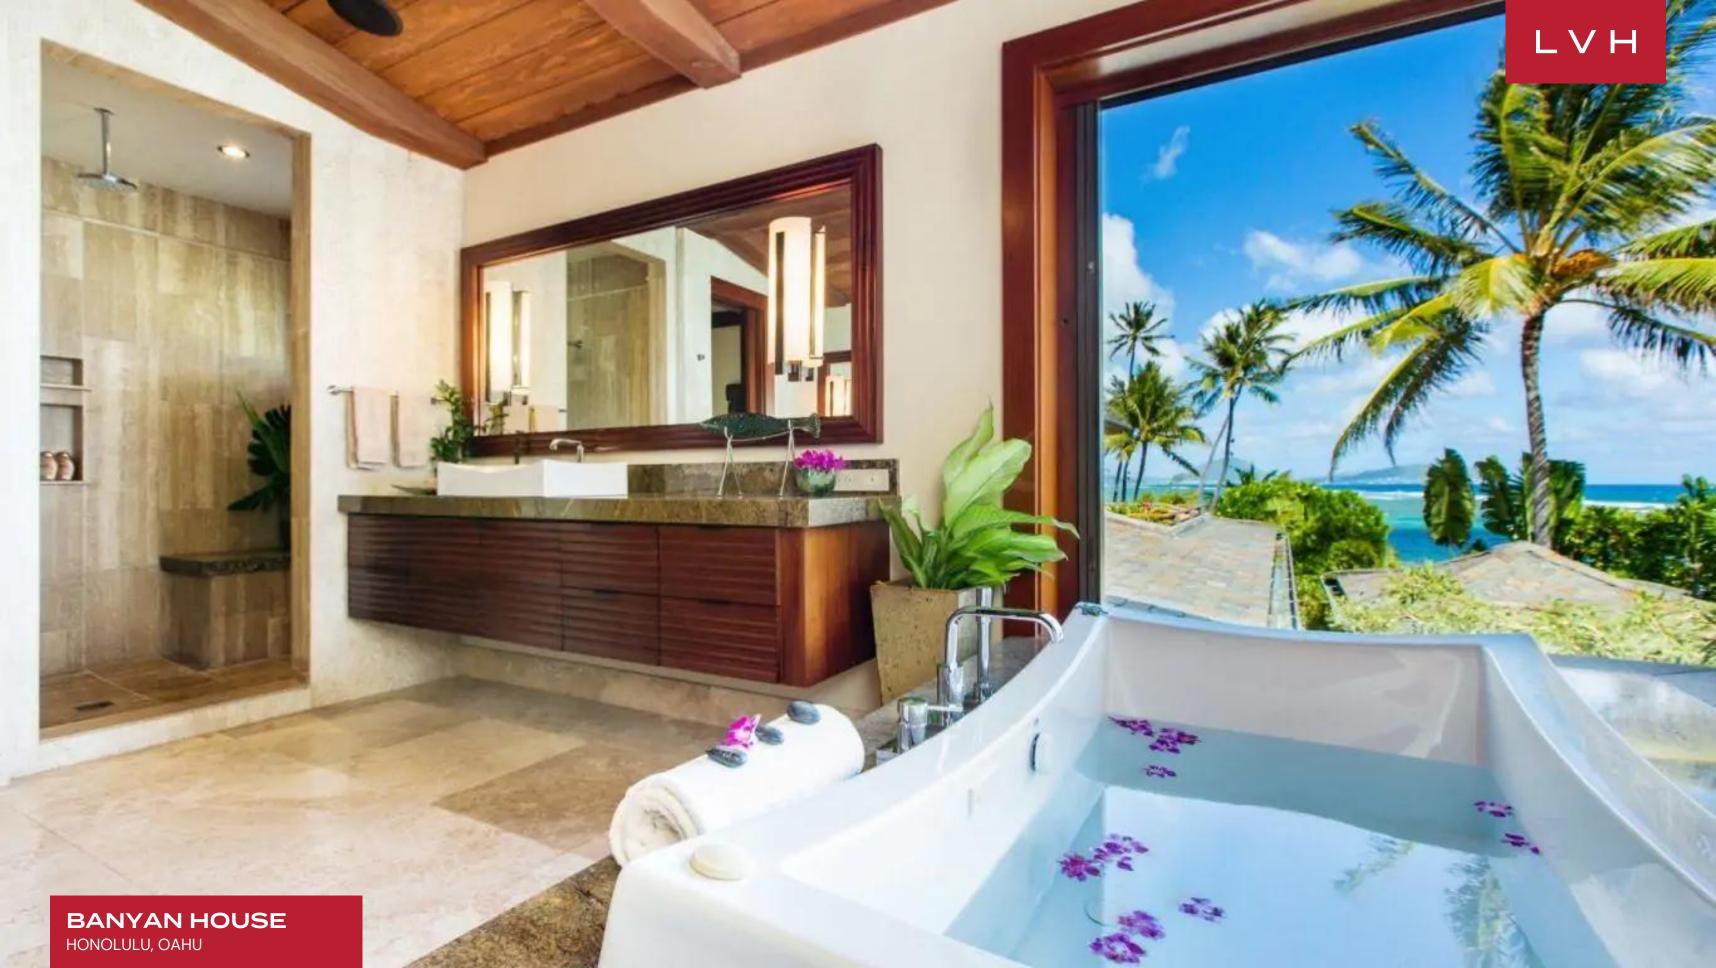

Polynesian Island charm and a sumptuous Balinese inflection find expression in this exceptional vacation property. A glorious great room stuns with its dimensions. Architectural skylights meet artful crisscrossing wood beams at the apex of the vaulted ceilings. Stunning natural wood finishes, sophisticated dark wicker seating, and stone accent walls define a glorious light-filled great room teeming with bohemian earthiness. An intuitive open concept floorplan supports congregation and entertaining. Guests naturally weave from the living room with fireplace, kitchen, and dining area to the exceptional outdoor deck. Light breezy with a rich spectrum of color, refurbished wood accents blend harmoniously with buxom granite finishes and shimmering travertine flooring. Eight outstanding bedrooms present the epitome of breezy Polynesian glamor, with a master suite looking directly upon the ocean expanse via retractable walls. Gorgeous ensuite baths reveal the surrounding tropical glory with a bathtub enveloped by glass walls. Topnotch amenities include a games room with a pool table, office, and well-equipped home gym.