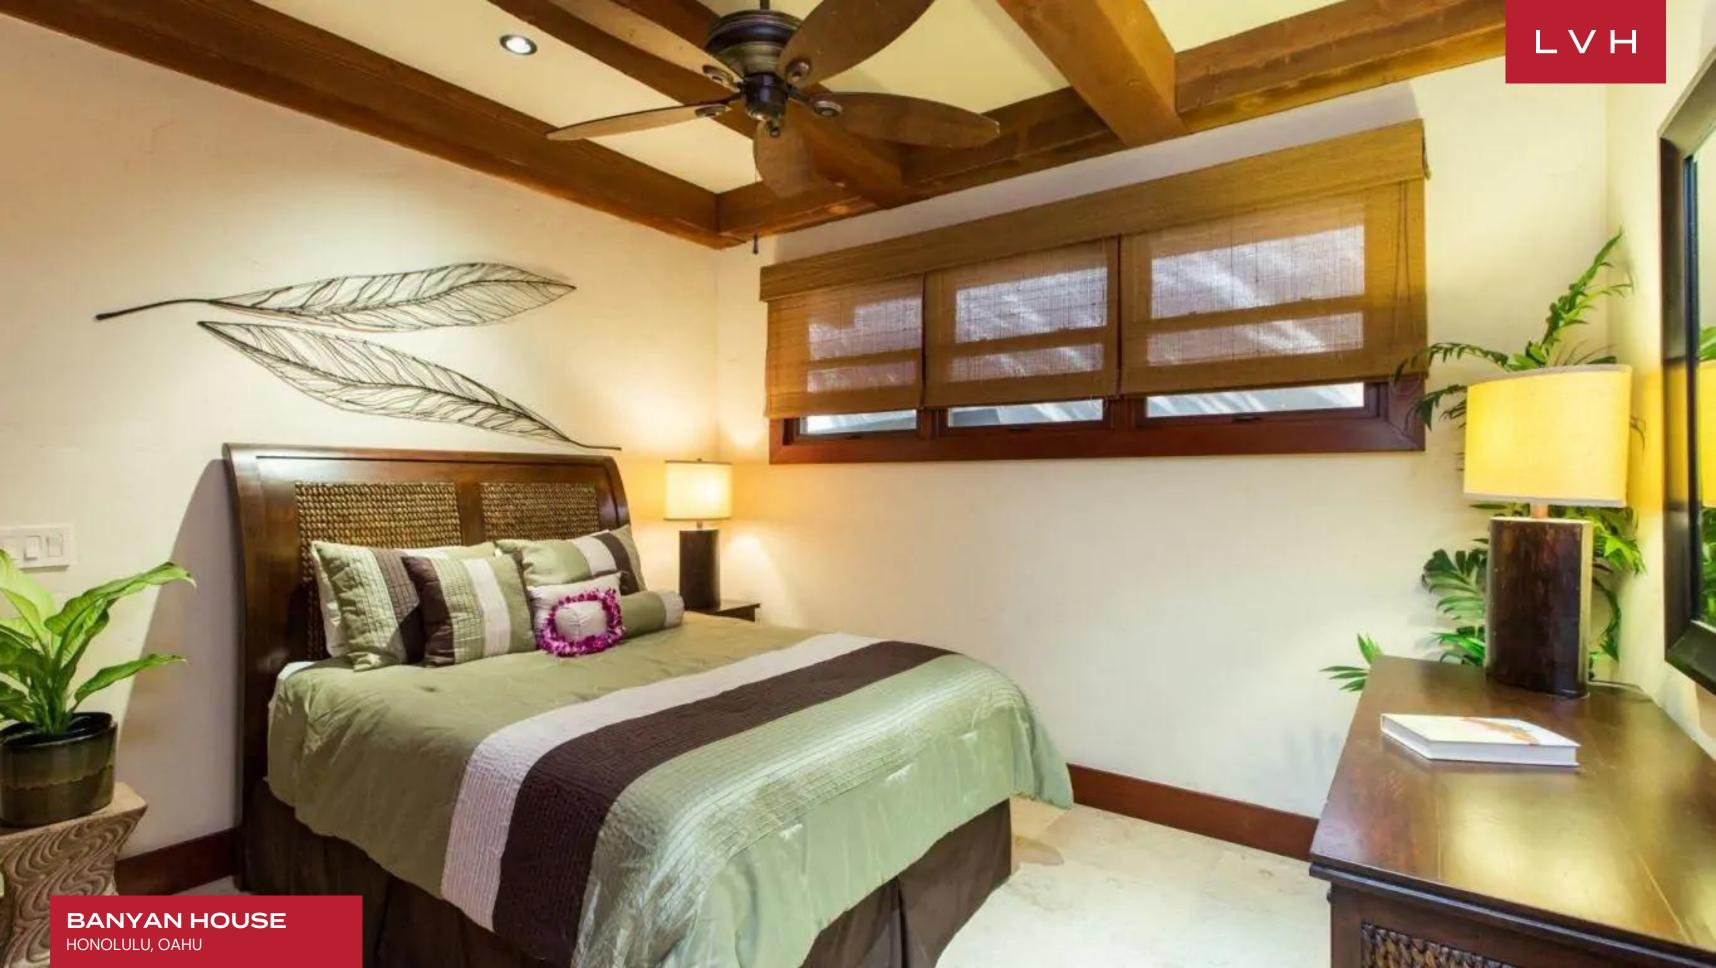

Polynesian Island charm and a sumptuous Balinese inflection find expression in this exceptional vacation property. A glorious great room stuns with its dimensions. Architectural skylights meet artful crisscrossing wood beams at the apex of the vaulted ceilings. Stunning natural wood finishes, sophisticated dark wicker seating, and stone accent walls define a glorious light-filled great room teeming with bohemian earthiness. An intuitive open concept floorplan supports congregation and entertaining. Guests naturally weave from the living room with fireplace, kitchen, and dining area to the exceptional outdoor deck. Light breezy with a rich spectrum of color, refurbished wood accents blend harmoniously with buxom granite finishes and shimmering travertine flooring. Eight outstanding bedrooms present the epitome of breezy Polynesian glamor, with a master suite looking directly upon the ocean expanse via retractable walls. Gorgeous ensuite baths reveal the surrounding tropical glory with a bathtub enveloped by glass walls. Topnotch amenities include a games room with a pool table, office, and well-equipped home gym.