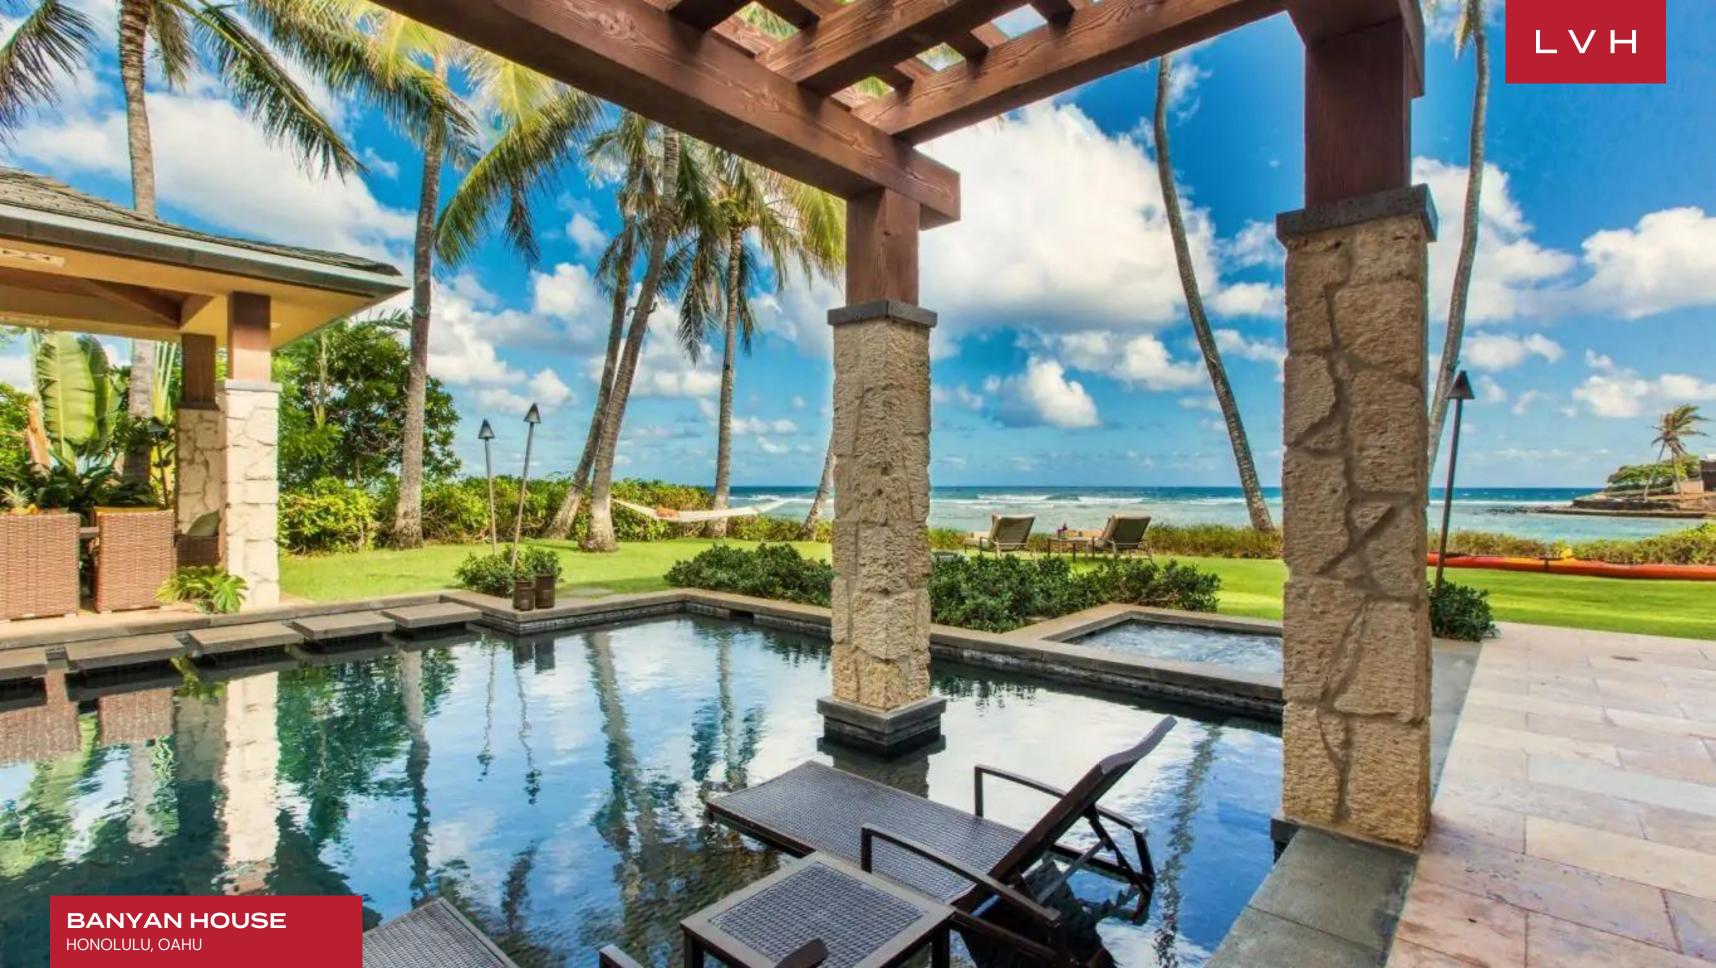

Banyan House stands shoulder to shoulder with Hawaii's finest luxury oceanfront vacation rentals. The property is architecturally patterned with an innovative u-shaped, with chic footpaths weaving through serene, reflective koi ponds and fragrant tropical foliage. The sliding pocket doors open onto the lavish pool and BBQ area, complete with an alfresco dining area and Jacuzzi.

#### LOCATION

- Beach Walking Distance
- Mountain View
- Waterfront