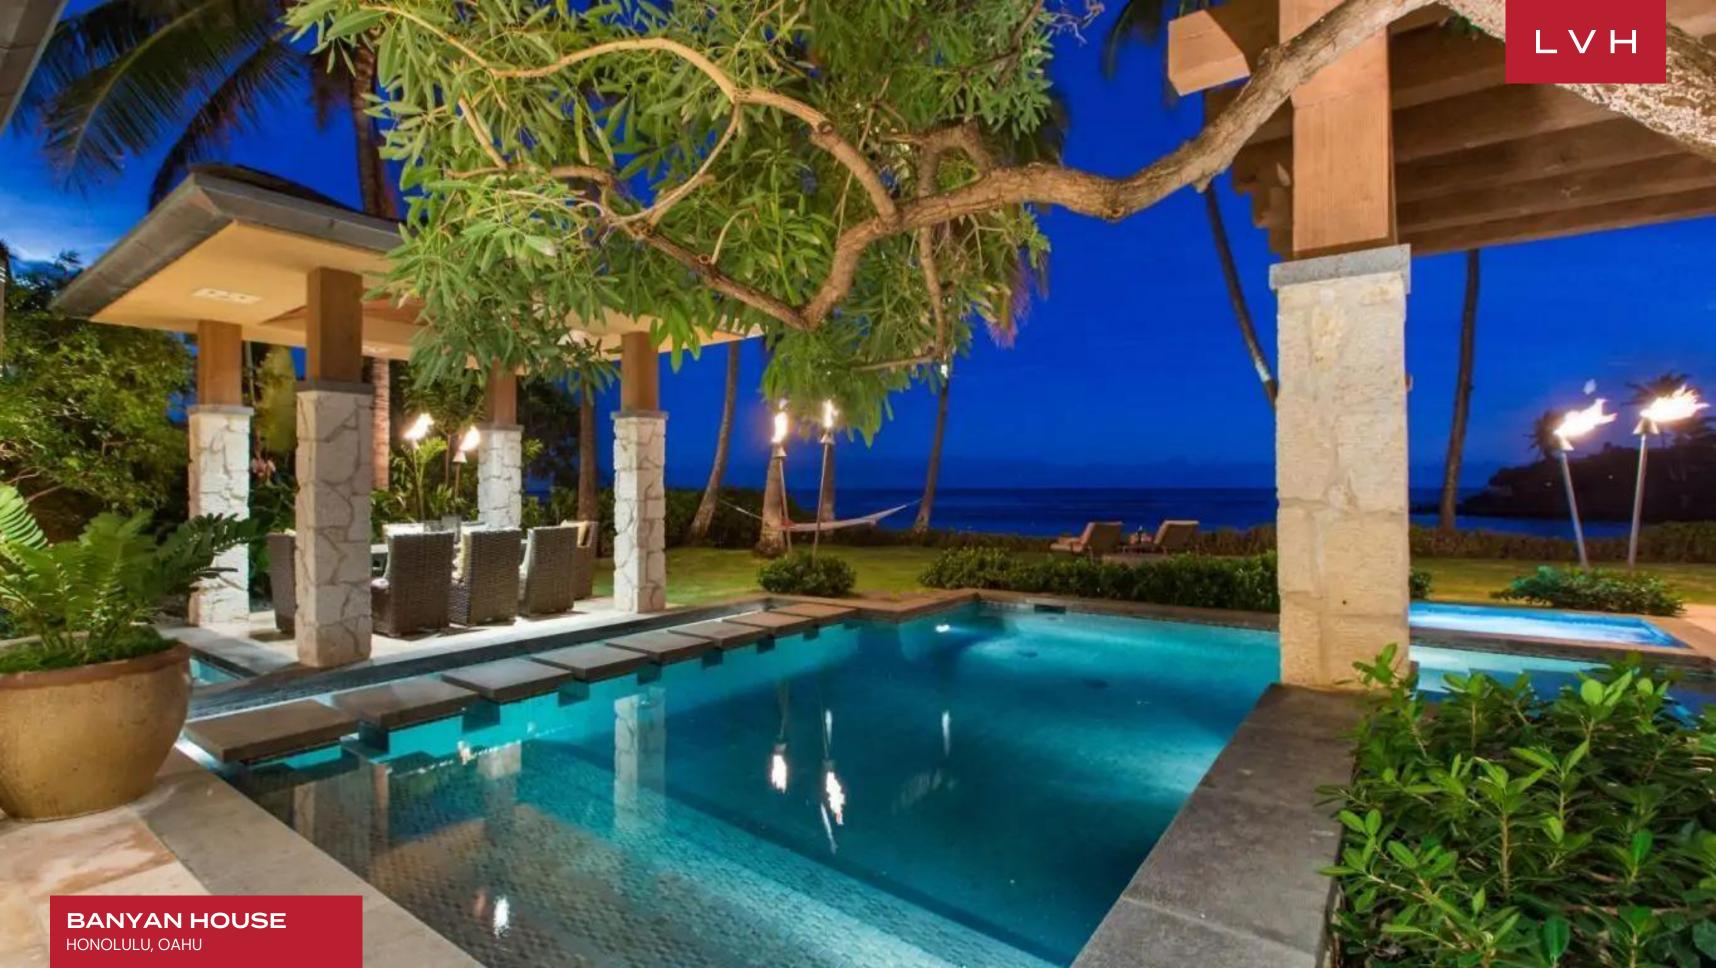

#### HONOLULU, OAHU

Banyan House is an enchanting Oahu contemporary estate steeped in globetrotting exoticism. Prestigiously poised this oceanfront residence peers into a distillation of the Oahu's otherworldly beauty. With lush foliage and stunning ocean and mountain vistas, Banyan House claims an idyllic private oasis satiating the quintessential tropical island fantasy. Attractions for the whole family are minutes away from the Kapiolani Regional Park, Honolulu Zoo, and Waikiki Aquarium.

Polynesian Island charm and a sumptuous Balinese inflection find expression in this exceptional vacation property. A glorious great room stuns with its dimensions. Architectural skylights meet artful crisscrossing wood beams at the apex of the vaulted ceilings. Stunning natural wood finishes, sophisticated dark wicker seating, and stone accent walls define a glorious light-filled great room teeming with bohemian earthiness. An intuitive open concept floorplan supports congregation and entertaining. Guests naturally weave from the living room with fireplace, kitchen, and dining area to the exceptional outdoor deck. Light breezy with a rich spectrum of color, refurbished wood accents blend harmoniously with buxom granite finishes and shimmering travertine flooring. Eight outstanding bedrooms present the epitome of breezy Polynesian glamor, with a master suite looking directly upon the ocean expanse via retractable walls. Gorgeous ensuite baths reveal the surrounding tropical glory with a bathtub enveloped by glass walls. Topnotch amenities include a games room with a pool table, office, and well-equipped home gym.

Banyan House stands shoulder to shoulder with Hawaii's finest luxury oceanfront vacation rentals. The property is architecturally patterned with an innovative u-shaped, with chic footpaths weaving through serene, reflective koi ponds and fragrant tropical foliage. The sliding pocket doors open onto the lavish pool and BBQ area, complete with an alfresco dining area and Jacuzzi.