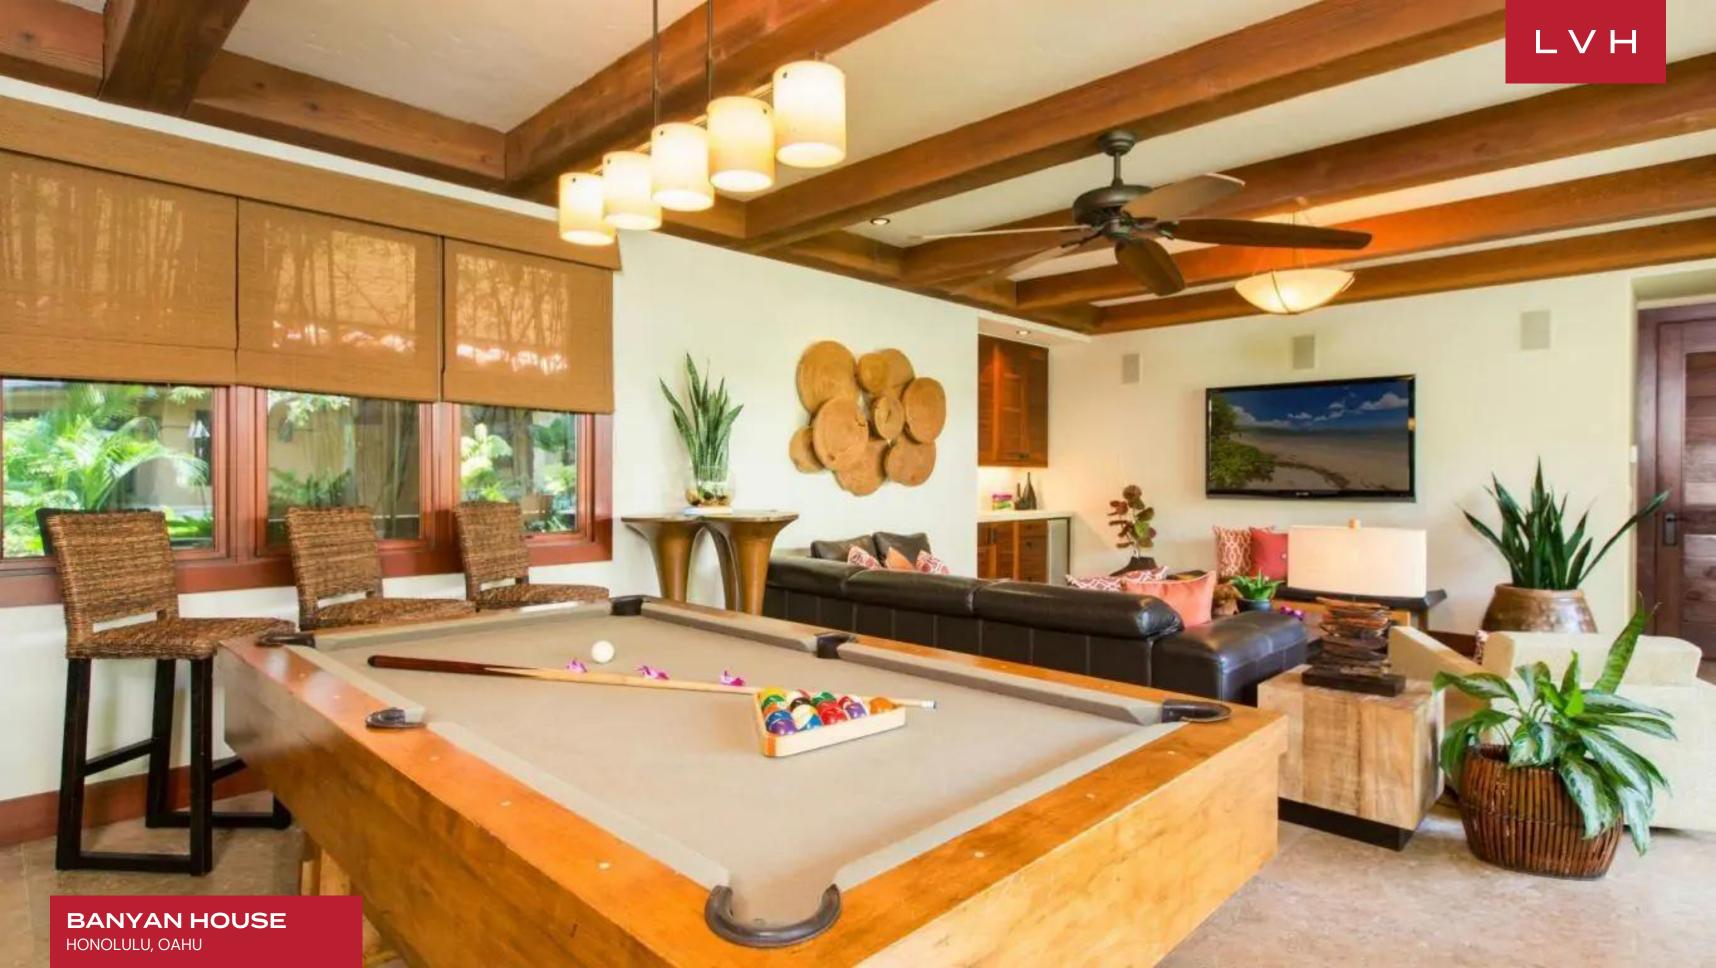

Polynesian Island charm and a sumptuous Balinese inflection find expression in this exceptional vacation property. A glorious great room stuns with its dimensions. Architectural skylights meet artful crisscrossing wood beams at the apex of the vaulted ceilings. Stunning natural wood finishes, sophisticated dark wicker seating, and stone accent walls define a glorious light-filled great room teeming with bohemian earthiness. An intuitive open concept floorplan supports congregation and entertaining. Guests naturally weave from the living room with fireplace, kitchen, and dining area to the exceptional outdoor deck. Light breezy with a rich spectrum of color, refurbished wood accents blend harmoniously with buxom granite finishes and shimmering travertine flooring. Eight outstanding bedrooms present the epitome of breezy Polynesian glamor, with a master suite looking directly upon the ocean expanse via retractable walls. Gorgeous ensuite baths reveal the surrounding tropical glory with a bathtub enveloped by glass walls. Topnotch amenities include a games room with a pool table, office, and well-equipped home gym.

#### INTERIOR

- Air Conditioning
- Cable, Satellite or Smart TV
- Dining Area
- Fireplace
- Game Room
- Gym
- Home Office
- Laundry
- Piano
- Pool Table