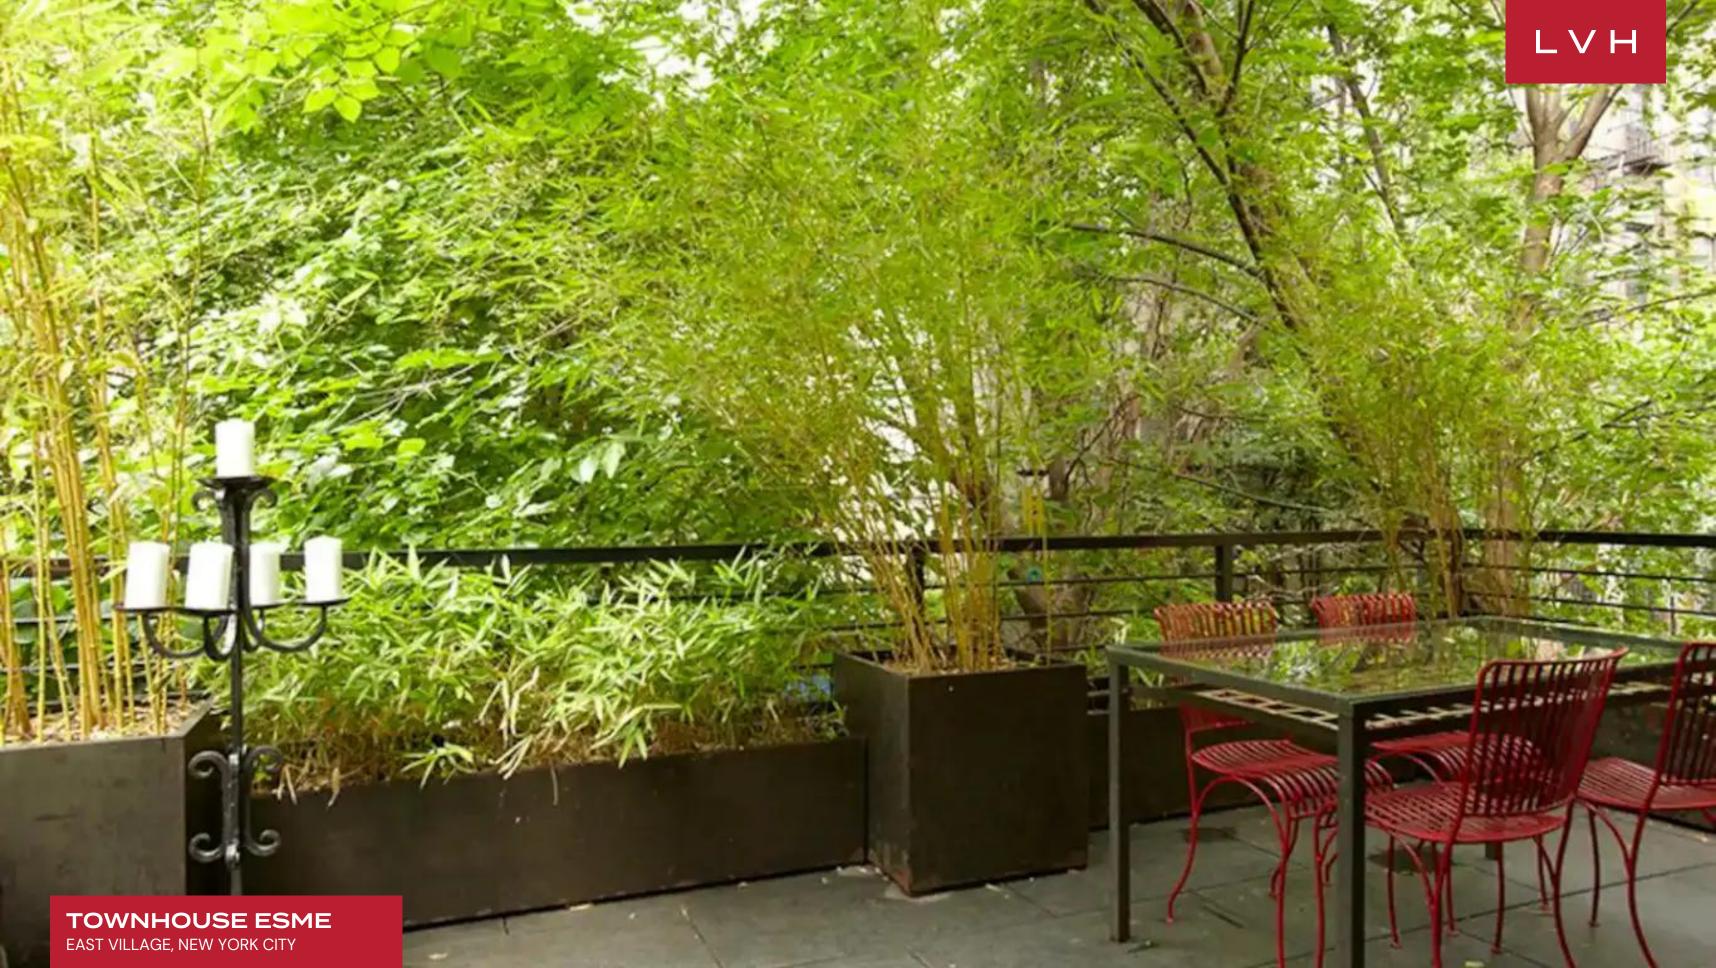

From the elegant dining area with the original restored 19th century backlit Star of David sits a rear dining terrace beyond a wall of glass and steel windows and doors. Enjoy quiet time on the delightful terrace off the master with a hot tub for eight, or ascend the glass stairs to the top floor of the sun-drenched lounge. An oasis of calm in the heart of the urban jungle, the colorful and eclectic Townhouse Esme abounds with a serenity that one may only expect from a former house of worship. LVH requires owners to comply with regulations for all home rentals within New York City.

#### EXTERIOR

- BBQ
- Hot Tub
- Sun Loungers
- Al Fresco Dining
- Patio
- Terrace
- Rooftop Terrace