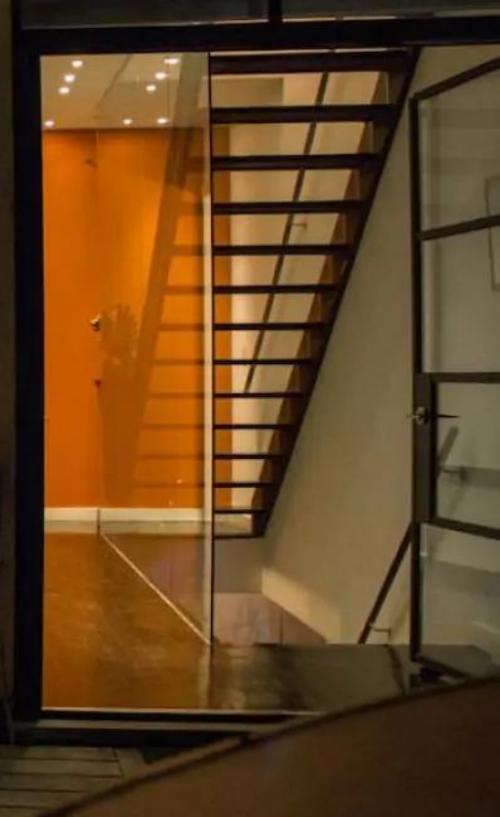

A gorgeous original facade dazzles with its original masonry, vertical arched windows making up a dramatic living area defined by 22 foot high ceilings. A soaring brick accent well is garnished with a sizeable postmodern piece, with funky purple and grey seating arrangements abound in playfulness and eclecticism. An innovative floorplan makes maximum use of the building's constraints accentuating vertical dimension, a gorgeous glass-lined staircase leading guests from the foyer to an elegant mezzanine. This space is replete with plush built-in seating adjacent to a timelessly grand marble fireplace and library nook teeming with globetrotting trinkets and an old-world romanticism. A streamlined open chef's kitchen flaunts gorgeous Italian granite, setting the scene for casual entertaining and gastronomic exploration. Four individually designed bedrooms accommodate eight in comfort and discretion.

From the elegant dining area with the original restored 19th century backlit Star of David sits a rear dining terrace beyond a wall of glass and steel windows and doors. Enjoy quiet time on the delightful terrace off the master with a hot tub for eight, or ascend the glass stairs to the top floor of the sun-drenched lounge. An oasis of calm in the heart of the urban jungle, the colorful and eclectic Townhouse Esme abounds with a serenity that one may only expect from a former house of worship. LVH requires owners to comply with regulations for all home rentals within New York City.