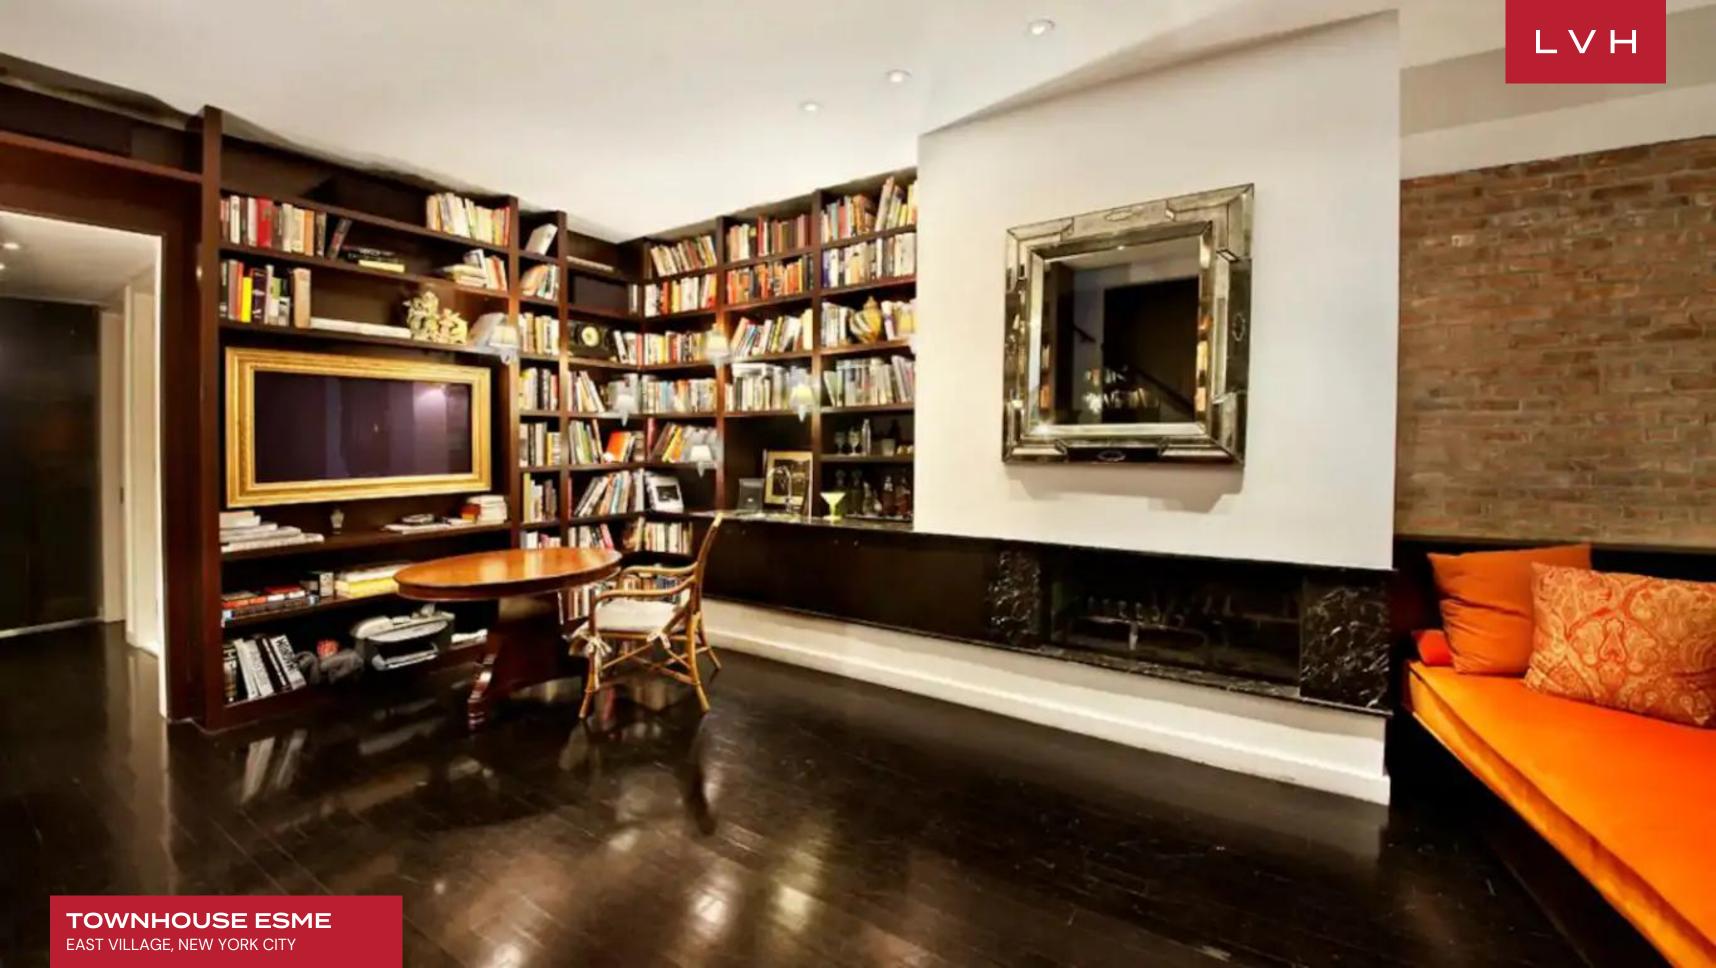

A gorgeous original facade dazzles with its original masonry, vertical arched windows making up a dramatic living area defined by 22 foot high ceilings. A soaring brick accent well is garnished with a sizeable postmodern piece, with funky purple and grey seating arrangements abound in playfulness and eclecticism. An innovative floorplan makes maximum use of the building's constraints accentuating vertical dimension, a gorgeous glass-lined staircase leading guests from the foyer to an elegant mezzanine. This space is replete with plush built-in seating adjacent to a timelessly grand marble fireplace and library nook teeming with globetrotting trinkets and an old-world romanticism. A streamlined open chef's kitchen flaunts gorgeous Italian granite, setting the scene for casual entertaining and gastronomic exploration. Four individually designed bedrooms accommodate eight in comfort and discretion.

#### INTERIOR

- Air Conditioning
- Cable, Satellite or Smart TV
- Dining Room
- Fireplace
- Laundry
- Library
- Sauna
- Smart Home
- Sound System
- Walk-In Closet
- Wine Storage