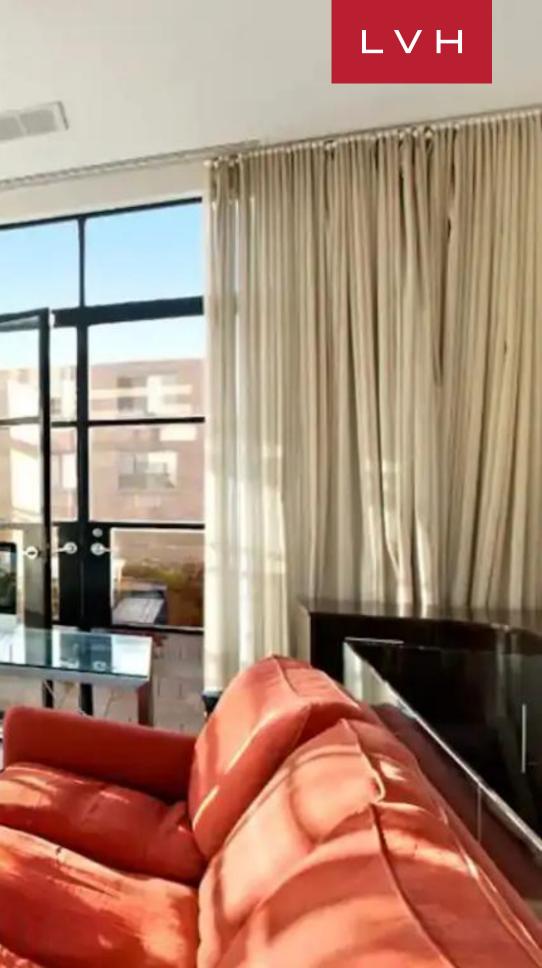

A gorgeous original facade dazzles with its original masonry, vertical arched windows making up a dramatic living area defined by 22 foot high ceilings. A soaring brick accent well is garnished with a sizeable postmodern piece, with funky purple and grey seating arrangements abound in playfulness and eclecticism. An innovative floorplan makes maximum use of the building's constraints accentuating vertical dimension, a gorgeous glass-lined staircase leading guests from the foyer to an elegant mezzanine. This space is replete with plush built-in seating adjacent to a timelessly grand marble fireplace and library nook teeming with globetrotting trinkets and an old-world romanticism. A streamlined open chef's kitchen flaunts gorgeous Italian granite, setting the scene for casual entertaining and gastronomic exploration. Four individually designed bedrooms accommodate eight in comfort and discretion.

From the elegant dining area with the original restored 19th century backlit Star of David sits a rear dining terrace beyond a wall of glass and steel windows and doors. Enjoy quiet time on the delightful terrace off the master with a hot tub for eight, or ascend the glass stairs to the top floor of the sun-drenched lounge. An oasis of calm in the heart of the urban jungle, the colorful and eclectic Townhouse Esme abounds with a serenity that one may only expect from a former house of worship. LVH requires owners to comply with regulations for all home rentals within New York City.