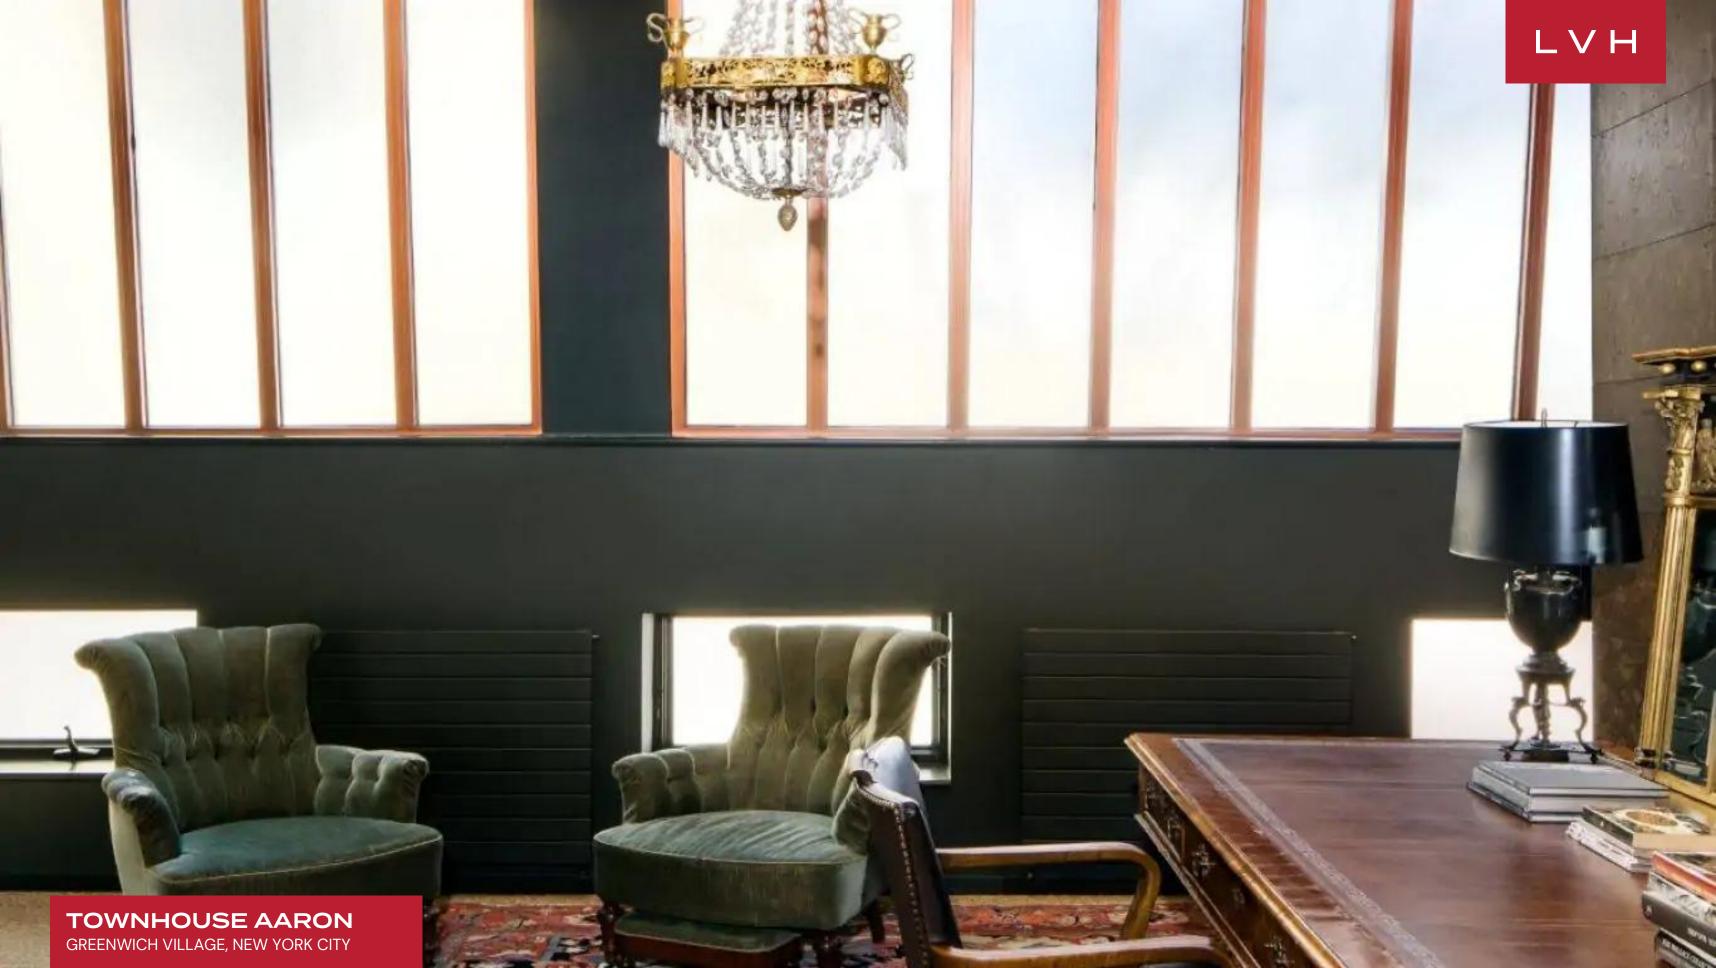

Opulently appointed dining and living spaces offer a towering fireplace, remote-controlled floor-to-ceiling drapes, and heated marble floors. The open chefs kitchen features marble countertops and professional-grade stainless steel appliances. The dining area offers a stunning, built-in antique mahogany armoire converted to a custom dry bar with ice machine. The basement is fully finished and outfitted with a state-of-the-art home theater, full bath, laundry room, and ample wine storage for the devoted wine collector. The third floor features two bedrooms. The inviting master suite overlooks the sunlit gardens and offers a bath with slab marble and custom hardware. The guest suite extends to an oversized spa-like bath retreat. The fourth floor presents a dramatic sky-lit studio with powder room and wet bar, and is easily converted into a private penthouse.