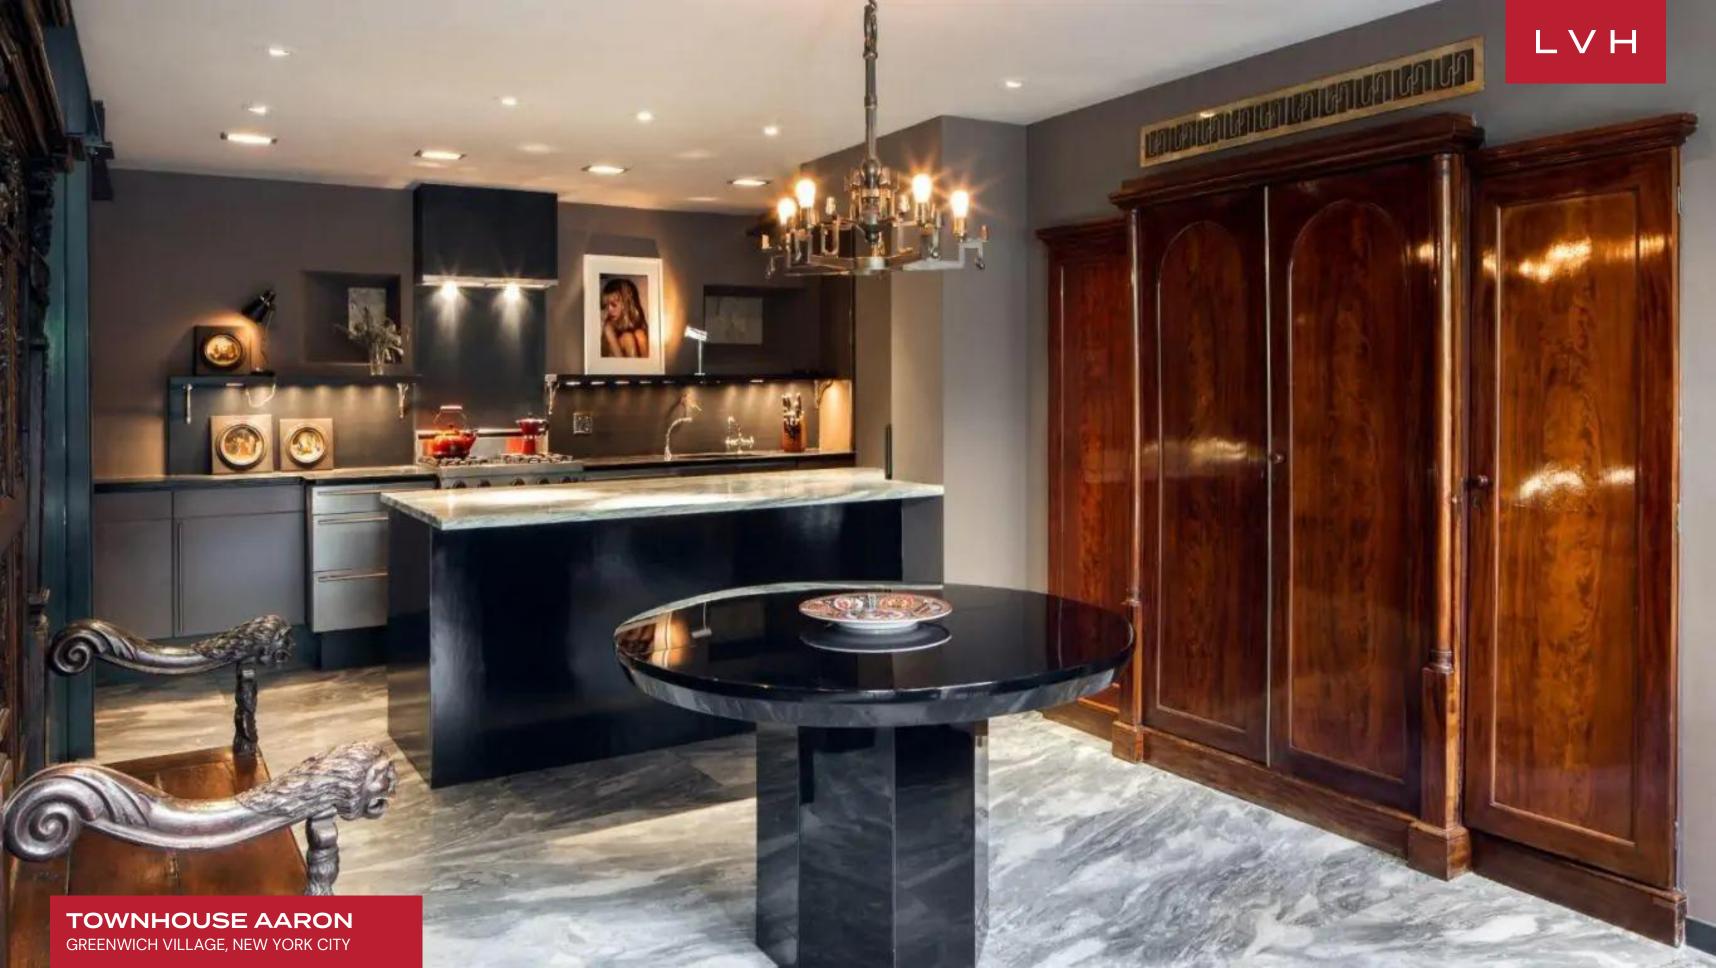

Opulently appointed dining and living spaces offer a towering fireplace, remote-controlled floor-to-ceiling drapes, and heated marble floors. The open chefs kitchen features marble countertops and professional-grade stainless steel appliances. The dining area offers a stunning, built-in antique mahogany armoire converted to a custom dry bar with ice machine. The basement is fully finished and outfitted with a state-of-the-art home theater, full bath, laundry room, and ample wine storage for the devoted wine collector. The third floor features two bedrooms. The inviting master suite overlooks the sunlit gardens and offers a bath with slab marble and custom hardware. The guest suite extends to an oversized spa-like bath retreat. The fourth floor presents a dramatic sky-lit studio with powder room and wet bar, and is easily converted into a private penthouse.