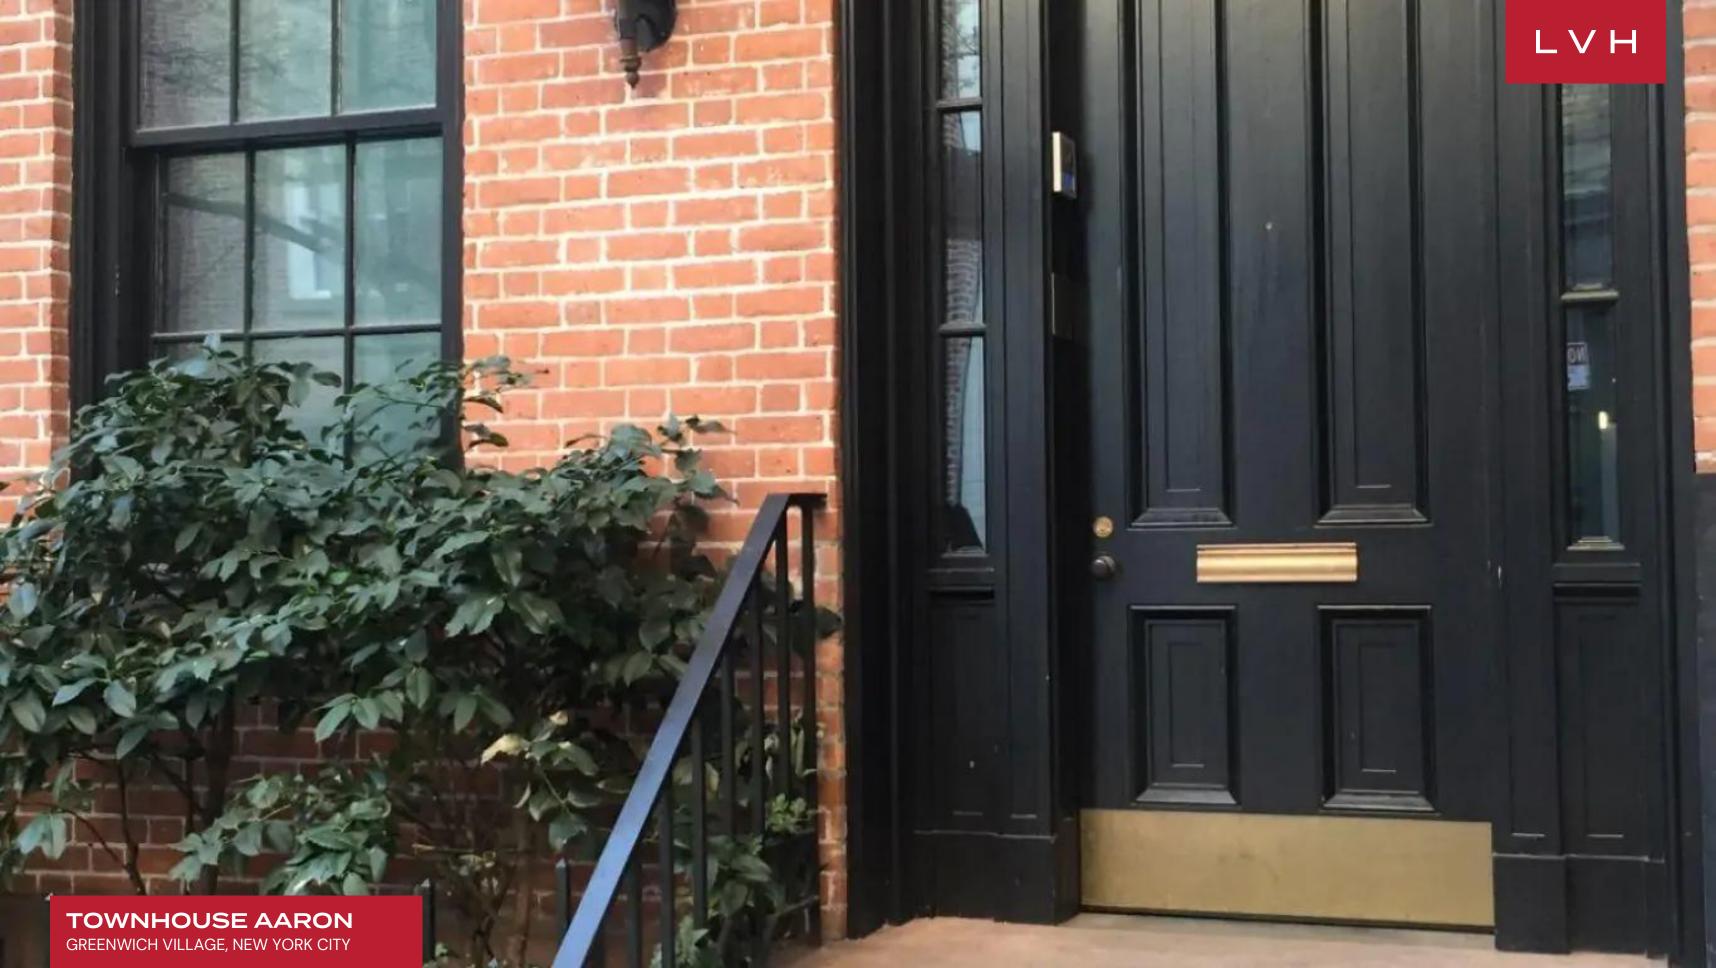

## **TOWNHOUSE AARON**

GREENWICH VILLAGE, NEW YORK CITY

Townhouse Aaron is an atmospheric home that offers Old World glamour and style. Stunning design elements immediately greet the discerning guest: olive elm burl veneer walls, Venetian terrazzo floors, and a magnificent glass wall overlooking verdant gardens below with its soaring 18 ft ceilings that is perfect for grand scale entertaining.