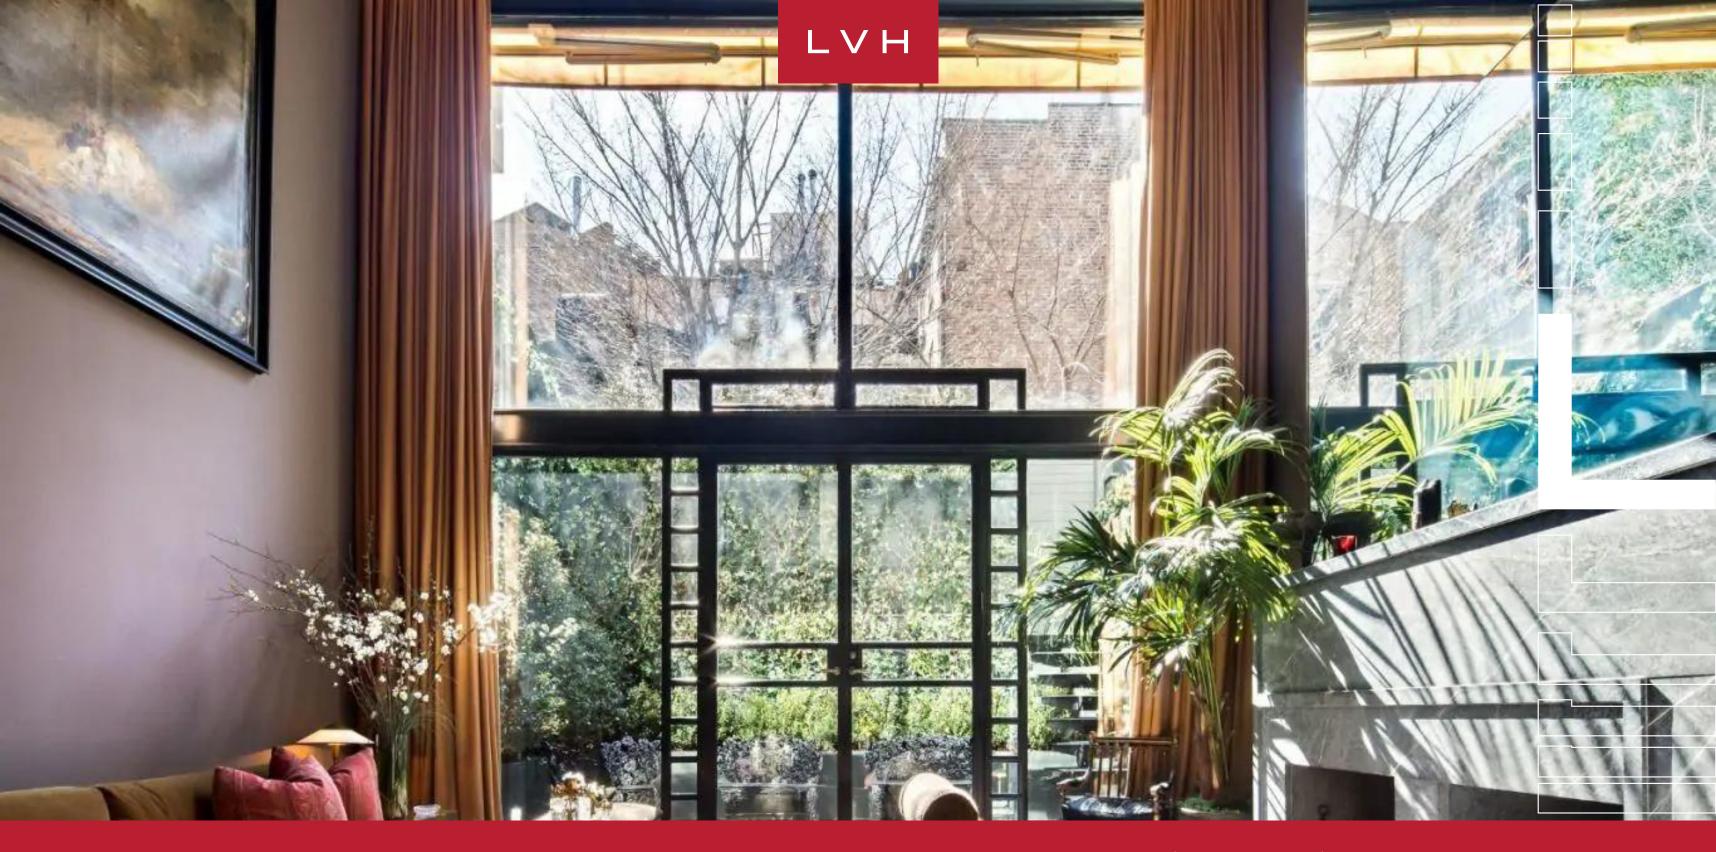

## **TOWNHOUSE AARON**

GREENWICH VILLAGE, NEW YORK CITY

Townhouse Aaron is an atmospheric home that offers Old World glamour and style. Stunning design elements immediately greet the discerning guest: olive elm burl veneer walls, Venetian terrazzo floors, and a magnificent glass wall overlooking verdant gardens below with its soaring 18 ft ceilings that is perfect for grand scale entertaining.

Opulently appointed dining and living spaces offer a towering fireplace, remote-controlled floor-to-ceiling drapes, and heated marble floors. The open chefs kitchen features marble countertops and professional-grade stainless steel appliances. The dining area offers a stunning, built-in antique mahogany armoire converted to a custom dry bar with ice machine. The basement is fully finished and outfitted with a state-of-the-art home theater, full bath, laundry room, and ample wine storage for the devoted wine collector. The third floor features two bedrooms. The inviting master suite overlooks the sunlit gardens and offers a bath with slab marble and custom hardware. The guest suite extends to an oversized spa-like bath retreat. The fourth floor presents a dramatic sky-lit studio with powder room and wet bar, and is easily converted into a private penthouse.