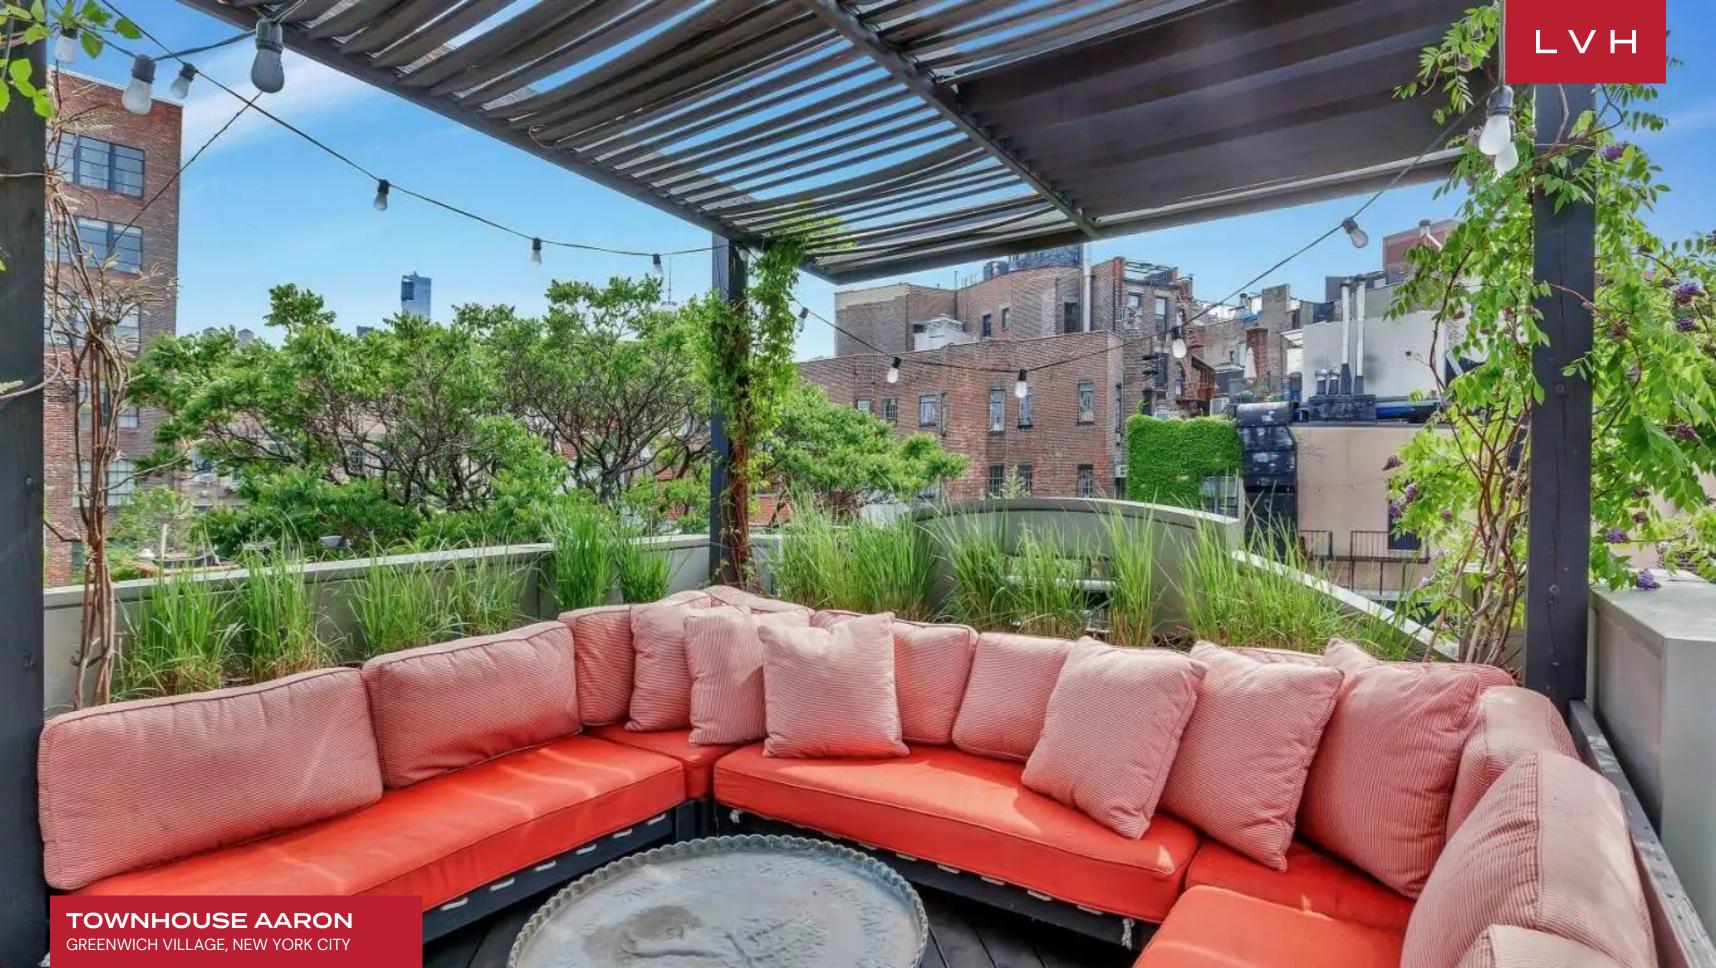

An outdoor spiral staircase leads to the rooftop, which features a sitting area and spectacular views of the surrounding neighborhood. LVH requires owners to comply with regulations for all home rentals within New York City.

### EXTERIOR

- Garage
- Lounger and Chair
- Patio
- Terrace Rooftop