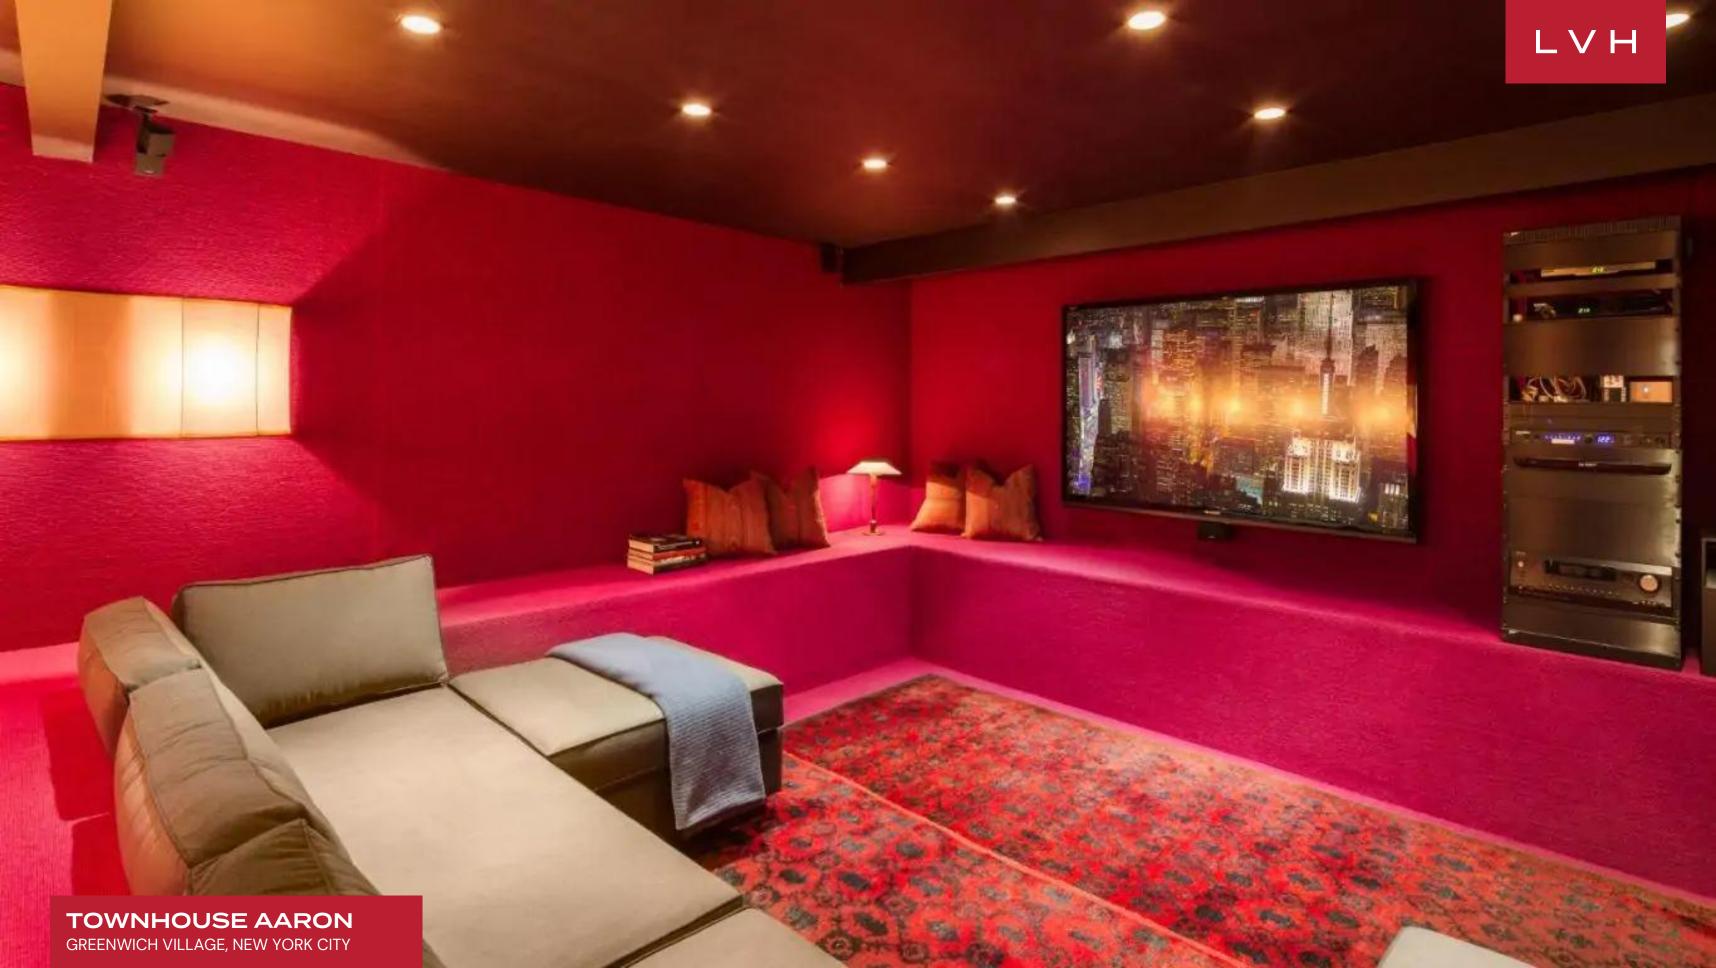

Opulently appointed dining and living spaces offer a towering fireplace, remote-controlled floor-to-ceiling drapes, and heated marble floors. The open chefs kitchen features marble countertops and professional-grade stainless steel appliances. The dining area offers a stunning, built-in antique mahogany armoire converted to a custom dry bar with ice machine. The basement is fully finished and outfitted with a state-of-the-art home theater, full bath, laundry room, and ample wine storage for the devoted wine collector. The third floor features two bedrooms. The inviting master suite overlooks the sunlit gardens and offers a bath with slab marble and custom hardware. The guest suite extends to an oversized spa-like bath retreat. The fourth floor presents a dramatic sky-lit studio with powder room and wet bar, and is easily converted into a private penthouse.