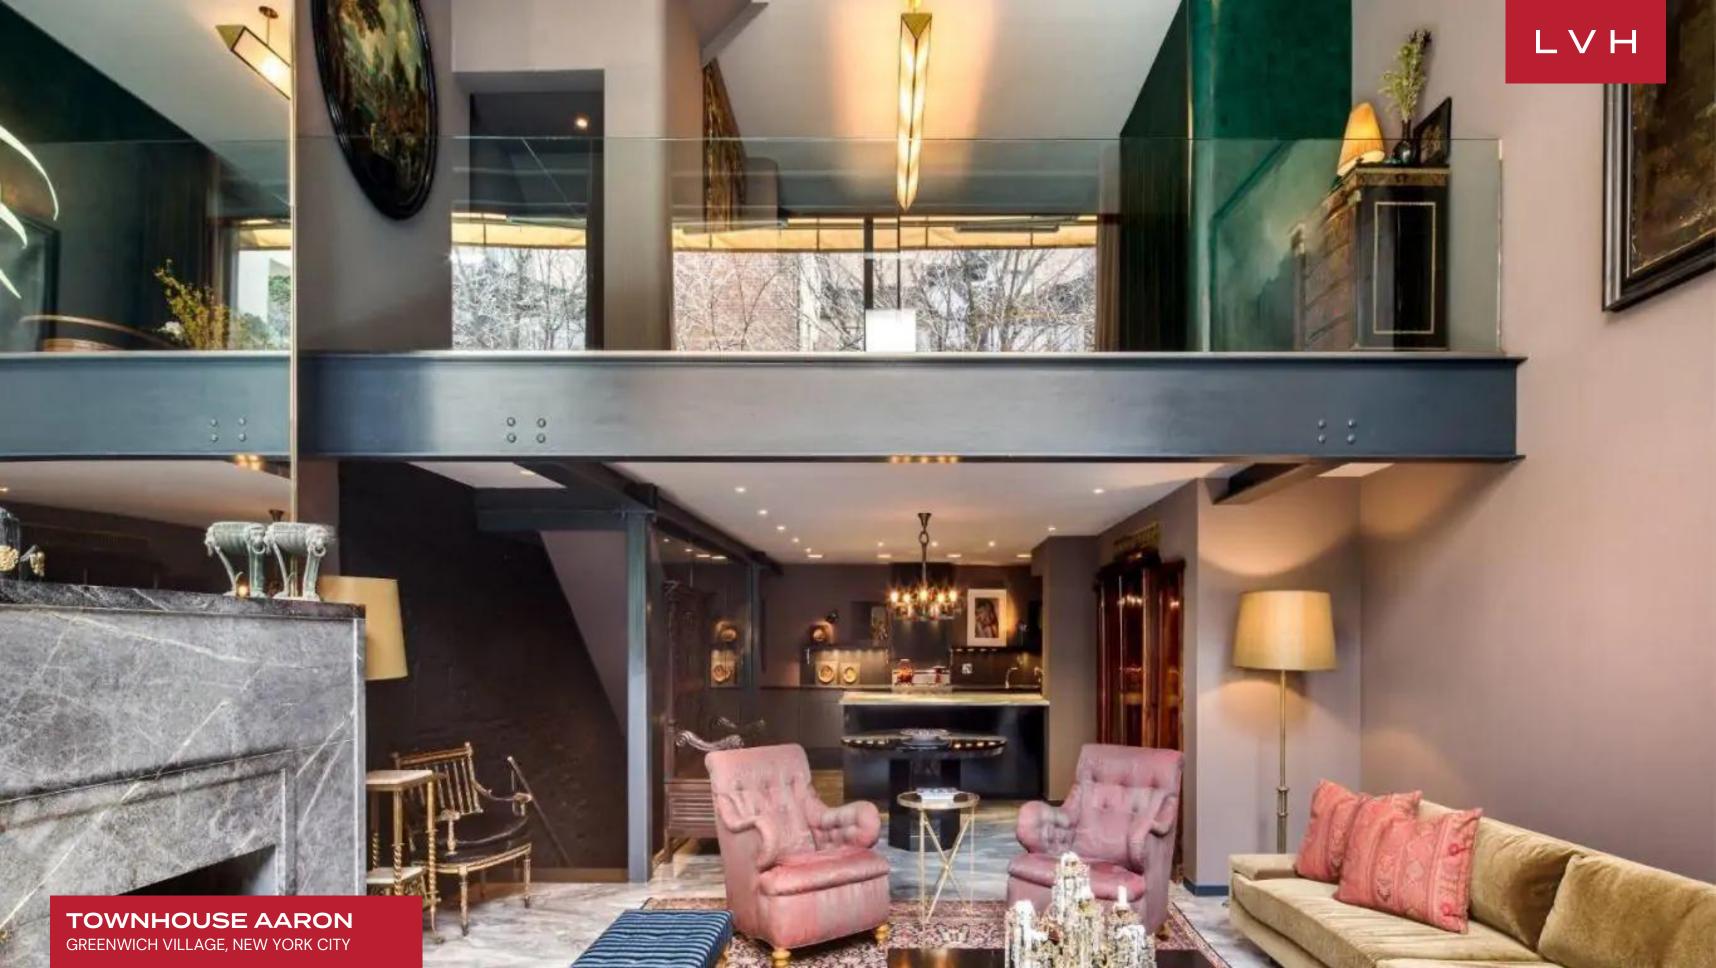

## **TOWNHOUSE AARON**

GREENWICH VILLAGE, NEW YORK CITY

Townhouse Aaron is an atmospheric home that offers Old World glamour and style. Stunning design elements immediately greet the discerning guest: olive elm burl veneer walls, Venetian terrazzo floors, and a magnificent glass wall overlooking verdant gardens below with its soaring 18 ft ceilings that is perfect for grand scale entertaining.

Opulently appointed dining and living spaces offer a towering fireplace, remote-controlled floor-to-ceiling drapes, and heated marble floors. The open chefs kitchen features marble countertops and professional-grade stainless steel appliances. The dining area offers a stunning, built-in antique mahogany armoire converted to a custom dry bar with ice machine. The basement is fully finished and outfitted with a state-of-the-art home theater, full bath, laundry room, and ample wine storage for the devoted wine collector. The third floor features two bedrooms. The inviting master suite overlooks the sunlit gardens and offers a bath with slab marble and custom hardware. The guest suite extends to an oversized spa-like bath retreat. The fourth floor presents a dramatic sky-lit studio with powder room and wet bar, and is easily converted into a private penthouse.