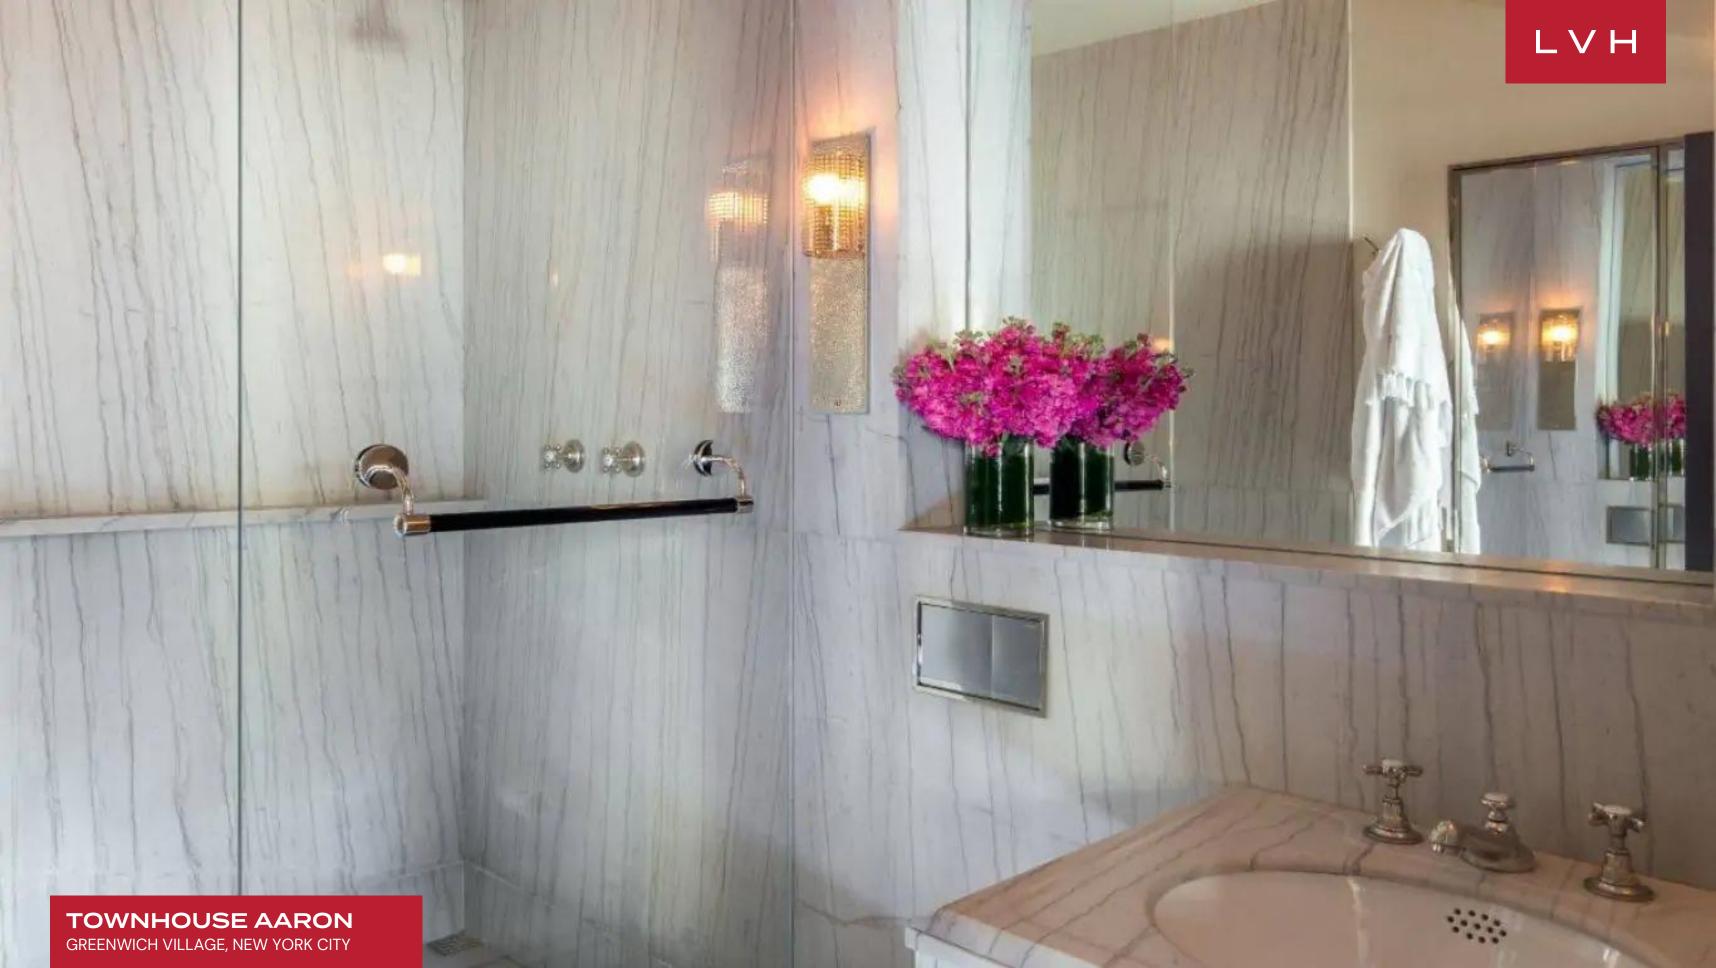

Opulently appointed dining and living spaces offer a towering fireplace, remote-controlled floor-to-ceiling drapes, and heated marble floors. The open chefs kitchen features marble countertops and professional-grade stainless steel appliances. The dining area offers a stunning, built-in antique mahogany armoire converted to a custom dry bar with ice machine. The basement is fully finished and outfitted with a state-of-the-art home theater, full bath, laundry room, and ample wine storage for the devoted wine collector. The third floor features two bedrooms. The inviting master suite overlooks the sunlit gardens and offers a bath with slab marble and custom hardware. The guest suite extends to an oversized spa-like bath retreat. The fourth floor presents a dramatic sky-lit studio with powder room and wet bar, and is easily converted into a private penthouse.