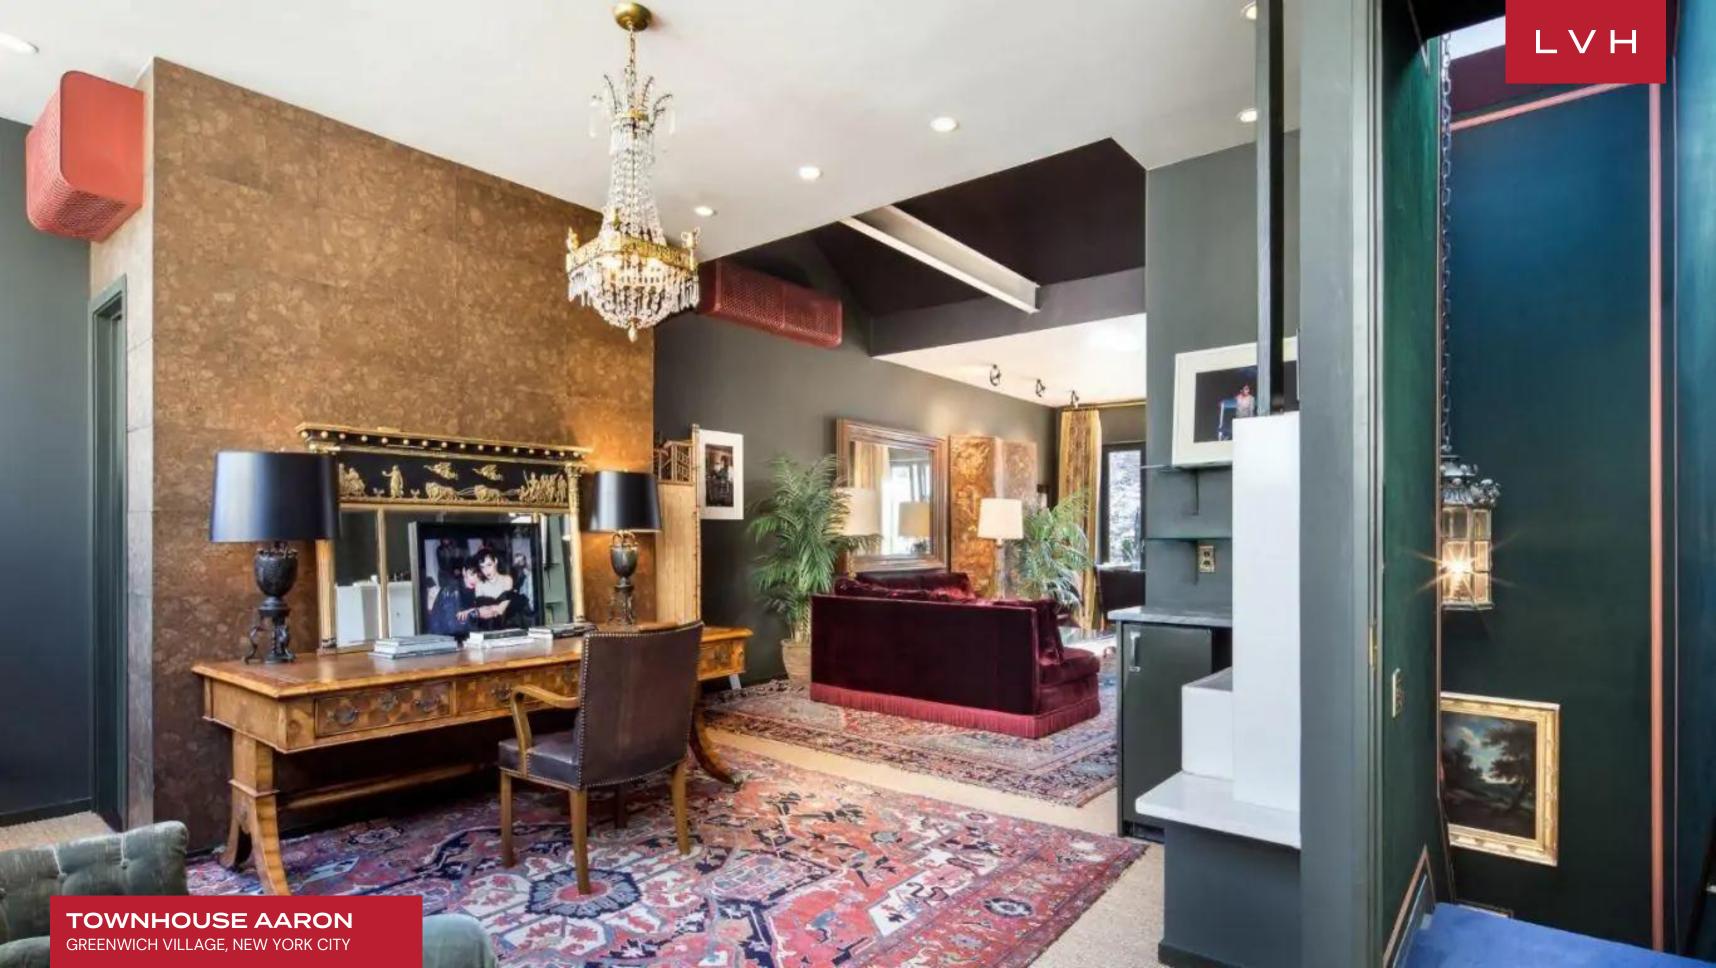

Opulently appointed dining and living spaces offer a towering fireplace, remote-controlled floor-to-ceiling drapes, and heated marble floors. The open chefs kitchen features marble countertops and professional-grade stainless steel appliances. The dining area offers a stunning, built-in antique mahogany armoire converted to a custom dry bar with ice machine. The basement is fully finished and outfitted with a state-of-the-art home theater, full bath, laundry room, and ample wine storage for the devoted wine collector. The third floor features two bedrooms. The inviting master suite overlooks the sunlit gardens and offers a bath with slab marble and custom hardware. The guest suite extends to an oversized spa-like bath retreat. The fourth floor presents a dramatic sky-lit studio with powder room and wet bar, and is easily converted into a private penthouse.

An outdoor spiral staircase leads to the rooftop, which features a sitting area and spectacular views of the surrounding neighborhood. LVH requires owners to comply with regulations for all home rentals within New York City.