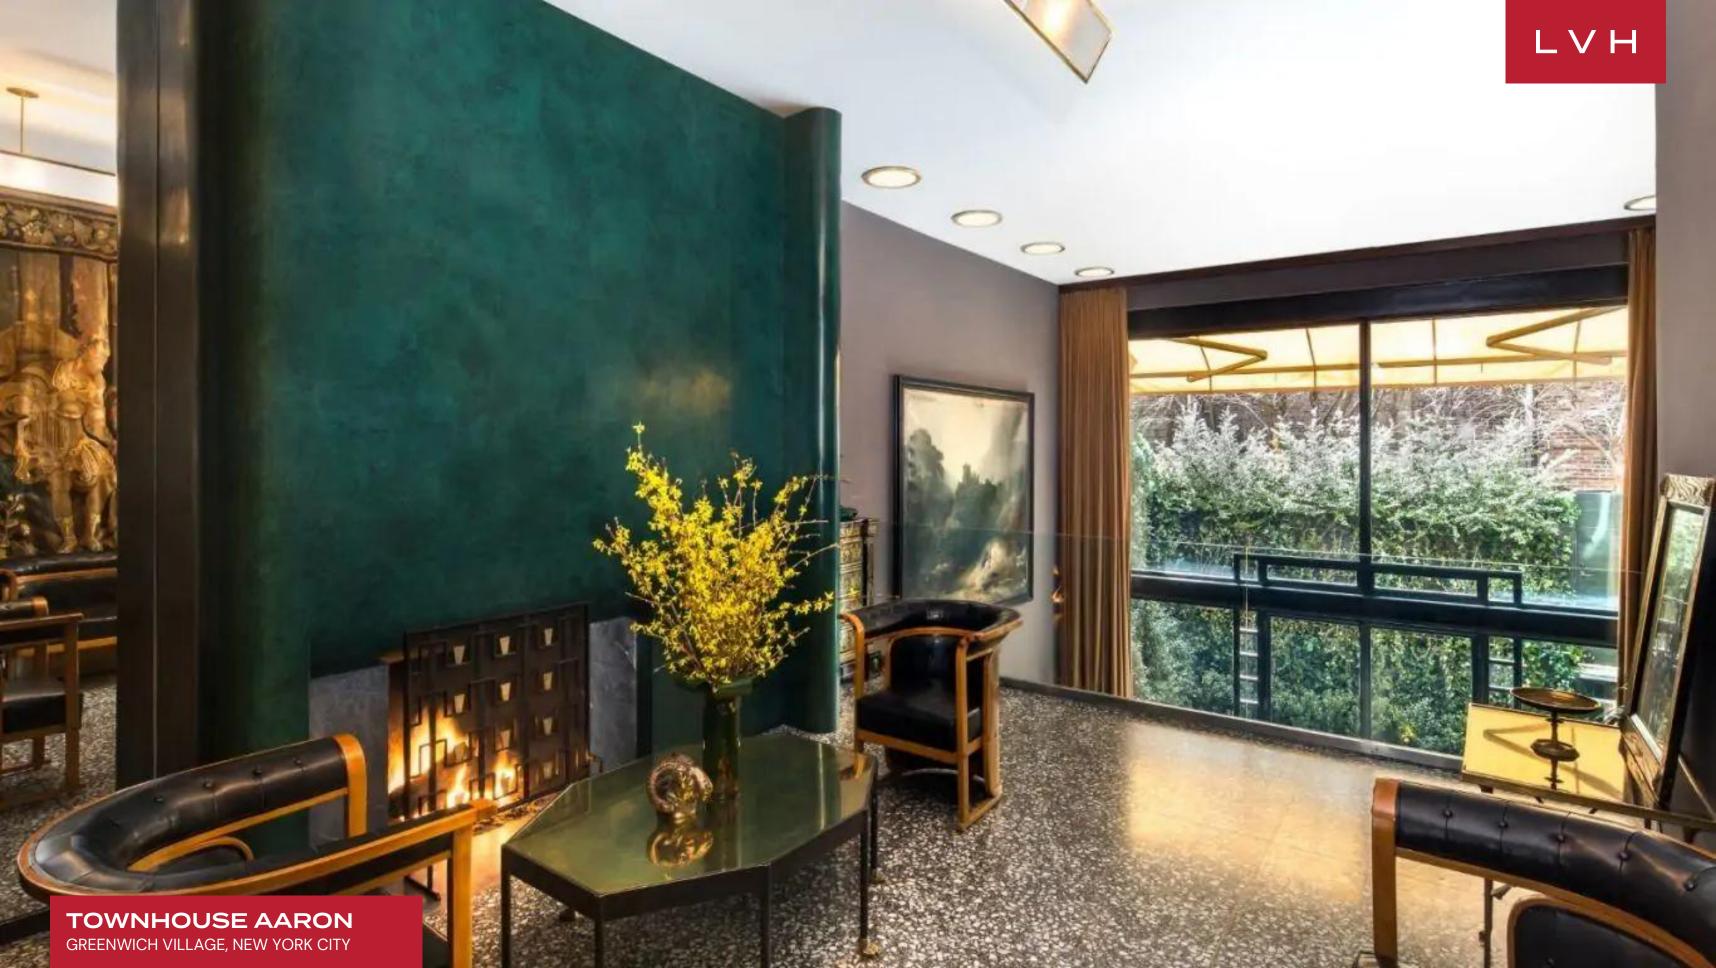

## **TOWNHOUSE AARON**

GREENWICH VILLAGE, NEW YORK CITY

Townhouse Aaron is an atmospheric home that offers Old World glamour and style. Stunning design elements immediately greet the discerning guest: olive elm burl veneer walls, Venetian terrazzo floors, and a magnificent glass wall overlooking verdant gardens below with its soaring 18 ft ceilings that is perfect for grand scale entertaining.

Opulently appointed dining and living spaces offer a towering fireplace, remote-controlled floor-to-ceiling drapes, and heated marble floors. The open chefs kitchen features marble countertops and professional-grade stainless steel appliances. The dining area offers a stunning, built-in antique mahogany armoire converted to a custom dry bar with ice machine. The basement is fully finished and outfitted with a state-of-the-art home theater, full bath, laundry room, and ample wine storage for the devoted wine collector. The third floor features two bedrooms. The inviting master suite overlooks the sunlit gardens and offers a bath with slab marble and custom hardware. The guest suite extends to an oversized spa-like bath retreat. The fourth floor presents a dramatic sky-lit studio with powder room and wet bar, and is easily converted into a private penthouse.