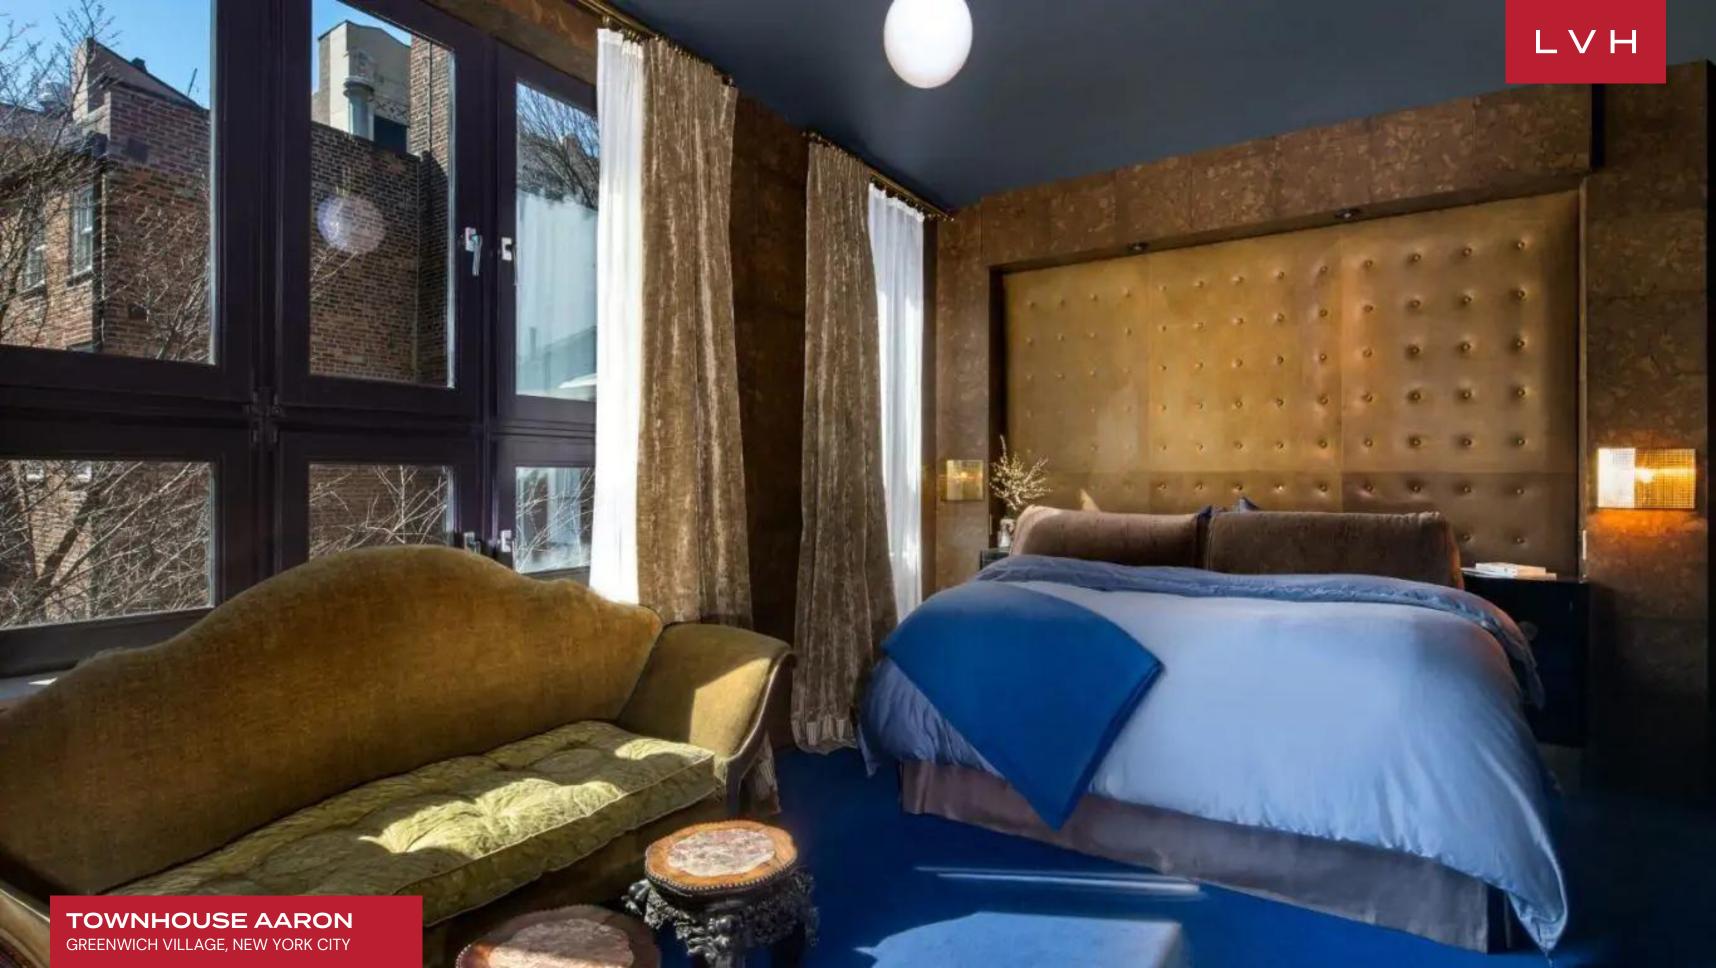

## **TOWNHOUSE AARON**

GREENWICH VILLAGE, NEW YORK CITY

Townhouse Aaron is an atmospheric home that offers Old World glamour and style. Stunning design elements immediately greet the discerning guest: olive elm burl veneer walls, Venetian terrazzo floors, and a magnificent glass wall overlooking verdant gardens below with its soaring 18 ft ceilings that is perfect for grand scale entertaining.

Opulently appointed dining and living spaces offer a towering fireplace, remote-controlled floor-to-ceiling drapes, and heated marble floors. The open chefs kitchen features marble countertops and professional-grade stainless steel appliances. The dining area offers a stunning, built-in antique mahogany armoire converted to a custom dry bar with ice machine. The basement is fully finished and outfitted with a state-of-the-art home theater, full bath, laundry room, and ample wine storage for the devoted wine collector. The third floor features two bedrooms. The inviting master suite overlooks the sunlit gardens and offers a bath with slab marble and custom hardware. The guest suite extends to an oversized spa-like bath retreat. The fourth floor presents a dramatic sky-lit studio with powder room and wet bar, and is easily converted into a private penthouse.