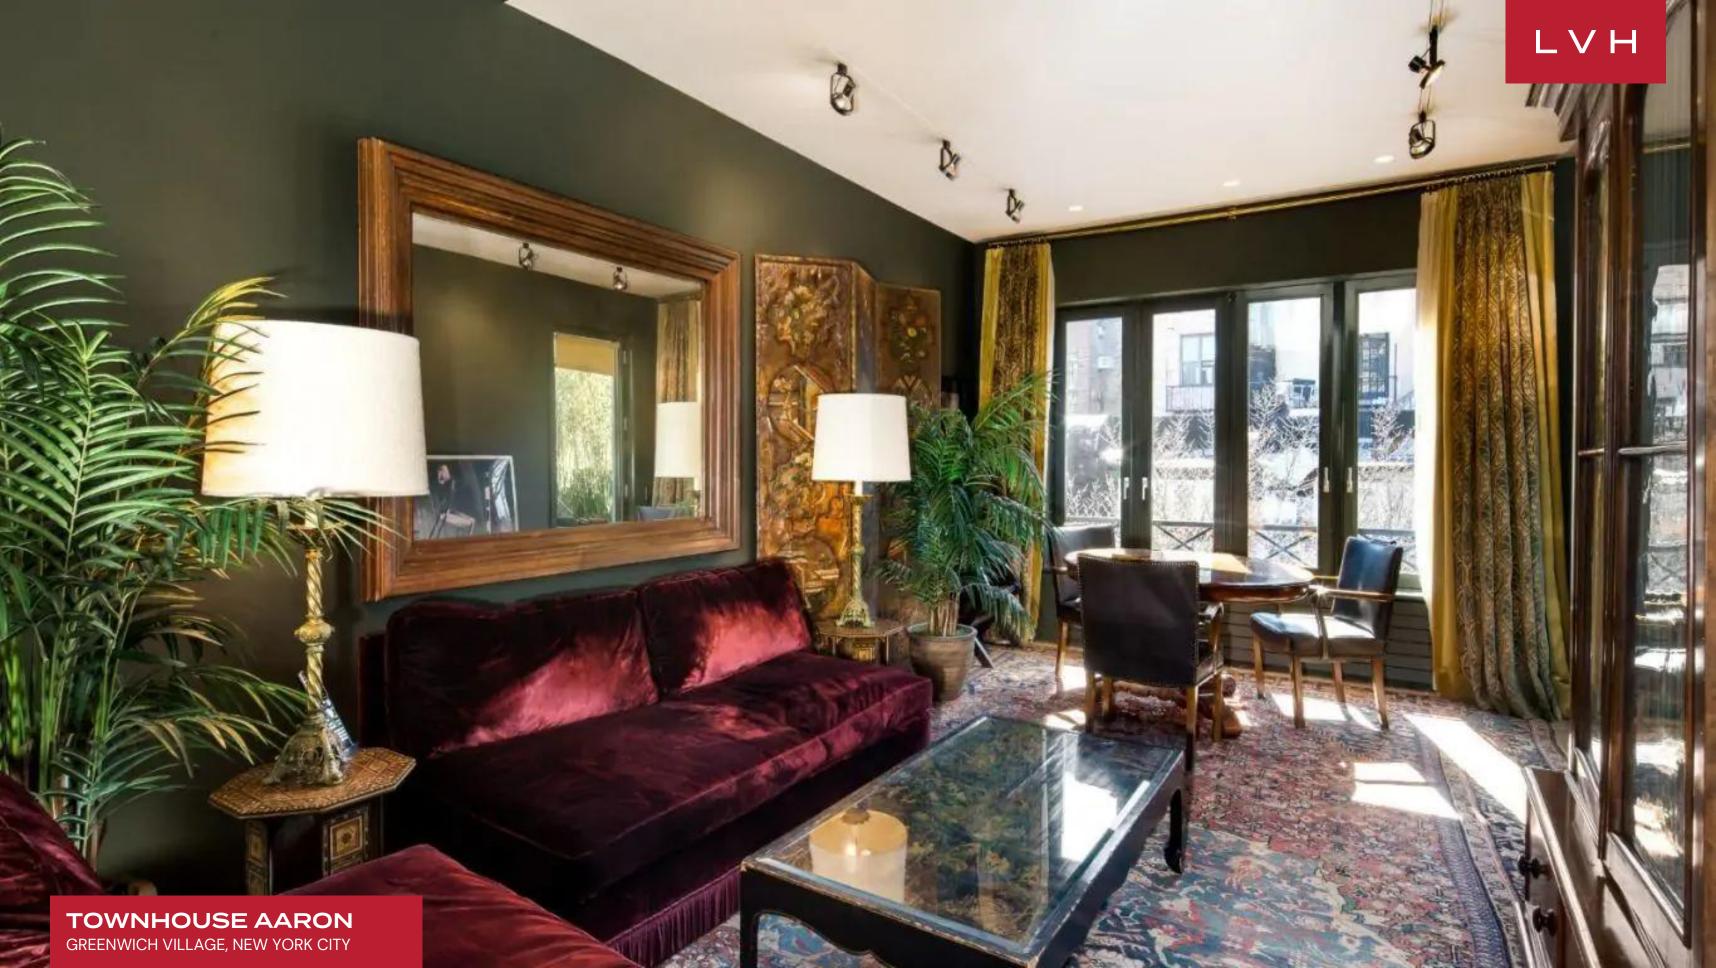

Opulently appointed dining and living spaces offer a towering fireplace, remote-controlled floor-to-ceiling drapes, and heated marble floors. The open chefs kitchen features marble countertops and professional-grade stainless steel appliances. The dining area offers a stunning, built-in antique mahogany armoire converted to a custom dry bar with ice machine. The basement is fully finished and outfitted with a state-of-the-art home theater, full bath, laundry room, and ample wine storage for the devoted wine collector. The third floor features two bedrooms. The inviting master suite overlooks the sunlit gardens and offers a bath with slab marble and custom hardware. The guest suite extends to an oversized spa-like bath retreat. The fourth floor presents a dramatic sky-lit studio with powder room and wet bar, and is easily converted into a private penthouse.