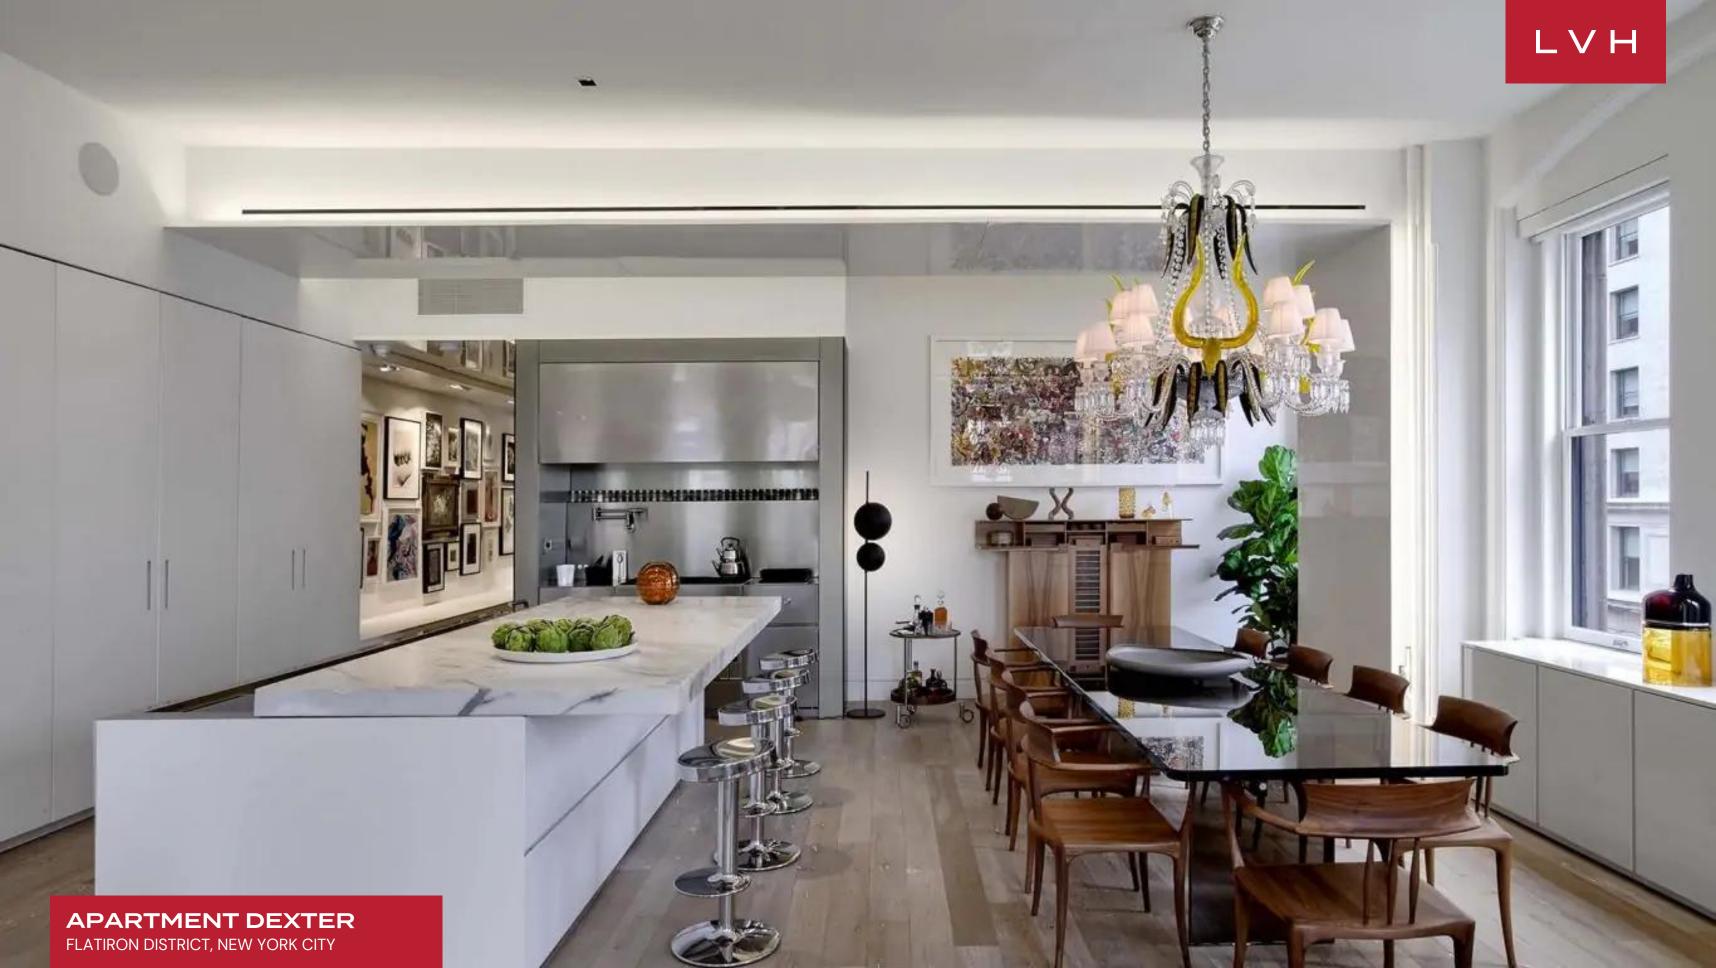

This immaculate suite attuned to the pinnacle of the Manhattan highlife is delivered by acclaimed firms Madison Avenue Luxury Design and DDC. Post-modern sophistication and haute couture refinement reach their apex in lustrous interiors abounding with sun-drenched radiance. Striking sculptural seating arrangements flaunt the finest Italian-crafted materials. Replete with high-end finishes, the interiors are a stunning mix of sleek contemporary style and refined mid-century furniture, accounting for a genuinely eclectic and distinct ambiance. A sumptuous corner living room is embraced by stunning arched windows delivering quintessential New York urban views, the space smattered with playful contemporary decor. Utterly unique, the unit separates the bedrooms from the main space via glass paneling with adjustable opacity, controlling the amount of light entering the rooms and the extent of discretion. Three fantastic ensuite bedrooms offer the utmost discretion, comfort, and luxury, with spa-inspired baths, custom cabinetry, and incredible city views. French oak flooring runs throughout the residence, outfitted with an impressive contemporary art collection.

Enjoy unobstructed views of Madison Square Park and the clock tower in this outstandingly private luxury apartment. Defined by attention to detail and incredible noble materials from Italian marble and wood teak floors, this residence is a one-of-a-kind find in the heart of NYC. LVH requires owners to comply with regulations for all home rentals within New York City.