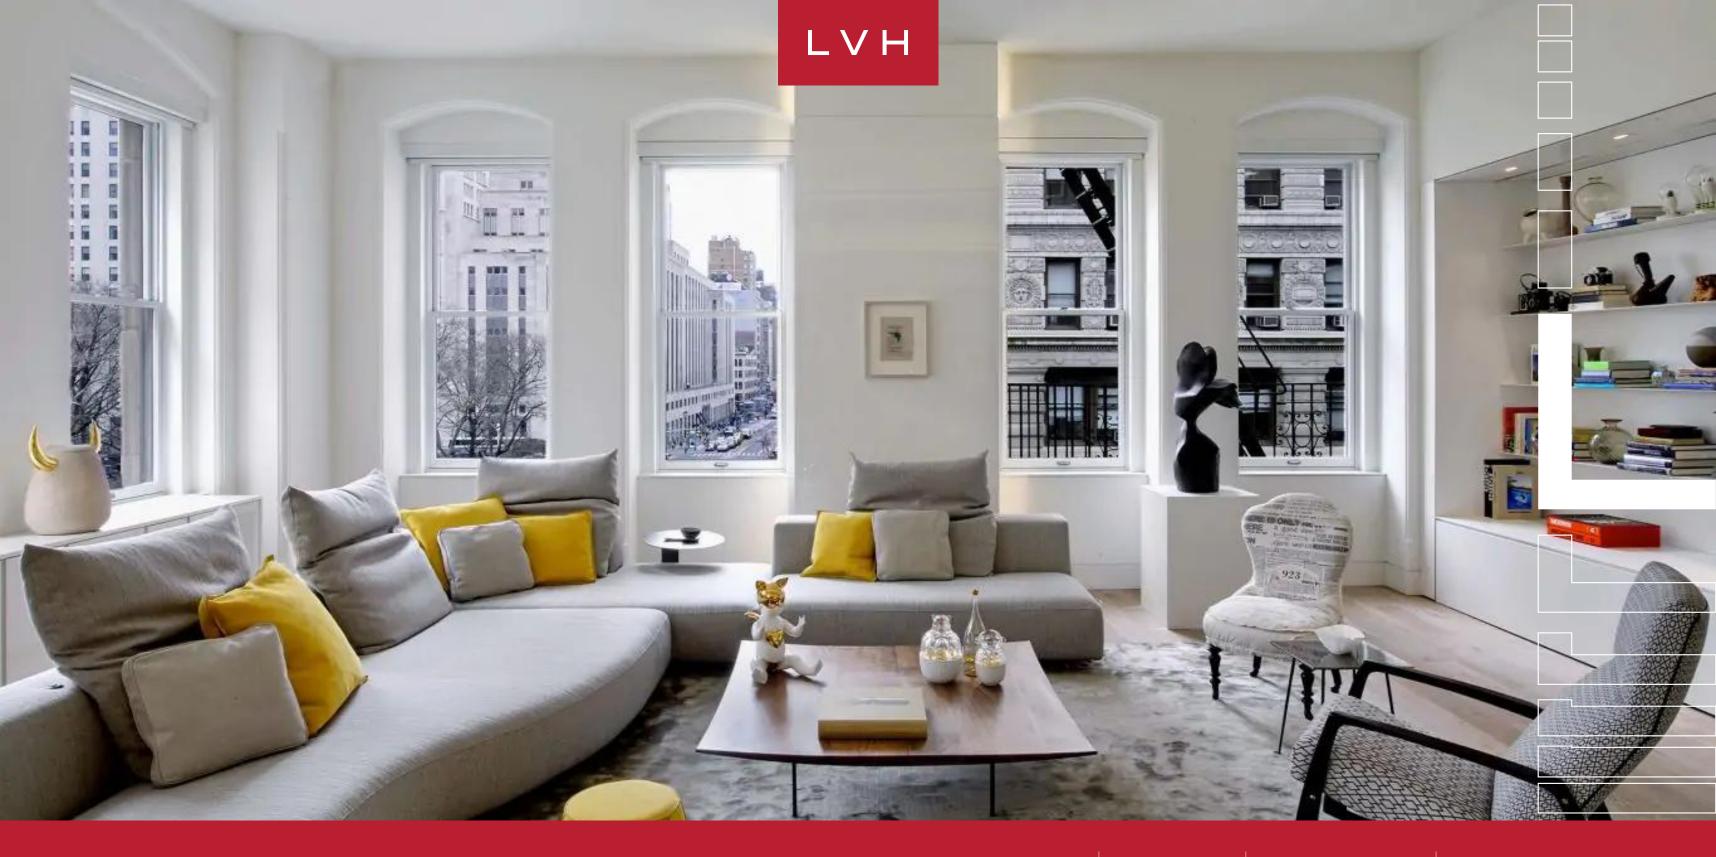

### APARTMENT DEXTER

FLATIRON DISTRICT, NEW YORK CITY

Apartment Dexter is a stunning luxury residence doused in urban chic sophistication and glamor. Perched in the heart of the historic Flatiron district, all the spoils of New York City are placed at your fingertips. Enjoy unobstructed views of Madison Square Park and the clock tower in this outstandingly private residence.

This immaculate suite attuned to the pinnacle of the Manhattan highlife is delivered by acclaimed firms Madison Avenue Luxury Design and DDC. Post-modern sophistication and haute couture refinement reach their apex in lustrous interiors abounding with sun-drenched radiance. Striking sculptural seating arrangements flaunt the finest Italian-crafted materials. Replete with high-end finishes, the interiors are a stunning mix of sleek contemporary style and refined mid-century furniture, accounting for a genuinely eclectic and distinct ambiance. A sumptuous corner living room is embraced by stunning arched windows delivering quintessential New York urban views, the space smattered with playful contemporary decor. Utterly unique, the unit separates the bedrooms from the main space via glass paneling with adjustable opacity, controlling the amount of light entering the rooms and the extent of discretion. Three fantastic ensuite bedrooms offer the utmost discretion, comfort, and luxury, with spa-inspired baths, custom cabinetry, and incredible city views. French oak flooring runs throughout the residence, outfitted with an impressive contemporary art collection.

Enjoy unobstructed views of Madison Square Park and the clock tower in this outstandingly private luxury apartment. Defined by attention to detail and incredible noble materials from Italian marble and wood teak floors, this residence is a one-of-a-kind find in the heart of NYC. LVH requires owners to comply with regulations for all home rentals within New York City.