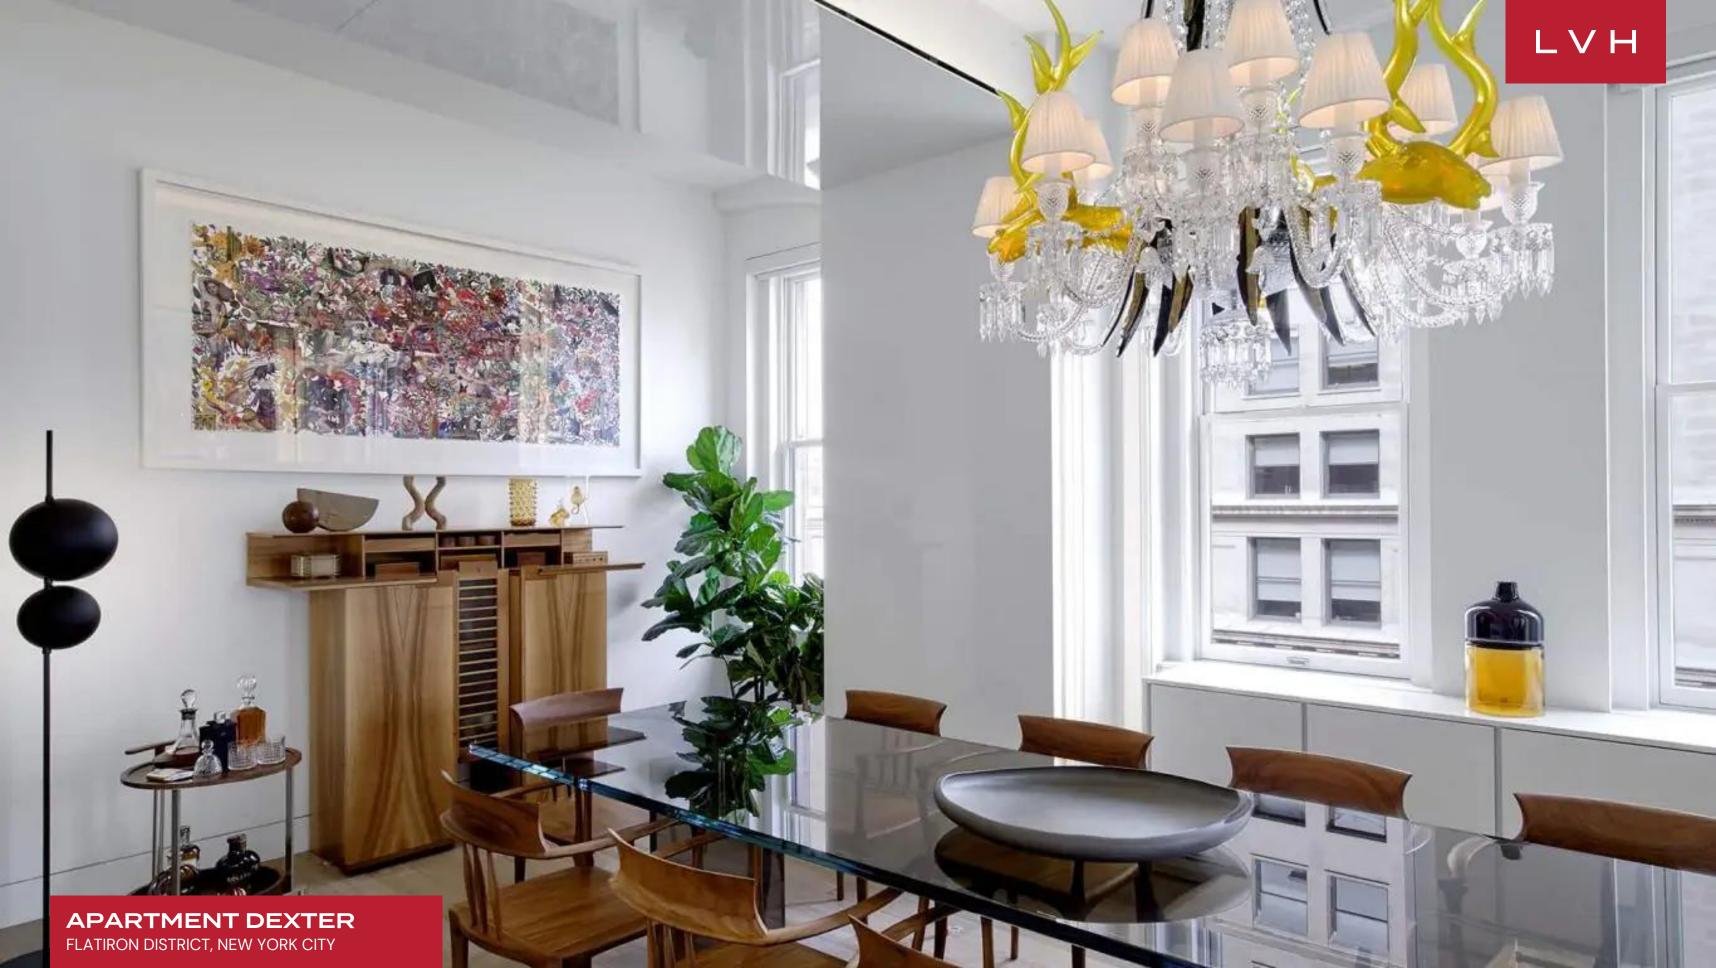

This immaculate suite attuned to the pinnacle of the Manhattan highlife is delivered by acclaimed firms Madison Avenue Luxury Design and DDC. Post-modern sophistication and haute couture refinement reach their apex in lustrous interiors abounding with sun-drenched radiance. Striking sculptural seating arrangements flaunt the finest Italian-crafted materials. Replete with high-end finishes, the interiors are a stunning mix of sleek contemporary style and refined mid-century furniture, accounting for a genuinely eclectic and distinct ambiance. A sumptuous corner living room is embraced by stunning arched windows delivering quintessential New York urban views, the space smattered with playful contemporary decor. Utterly unique, the unit separates the bedrooms from the main space via glass paneling with adjustable opacity, controlling the amount of light entering the rooms and the extent of discretion. Three fantastic ensuite bedrooms offer the utmost discretion, comfort, and luxury, with spa-inspired baths, custom cabinetry, and incredible city views. French oak flooring runs throughout the residence, outfitted with an impressive contemporary art collection.

Enjoy unobstructed views of Madison Square Park and the clock tower in this outstandingly private luxury apartment. Defined by attention to detail and incredible noble materials from Italian marble and wood teak floors, this residence is a one-of-a-kind find in the heart of NYC. LVH requires owners to comply with regulations for all home rentals within New York City.