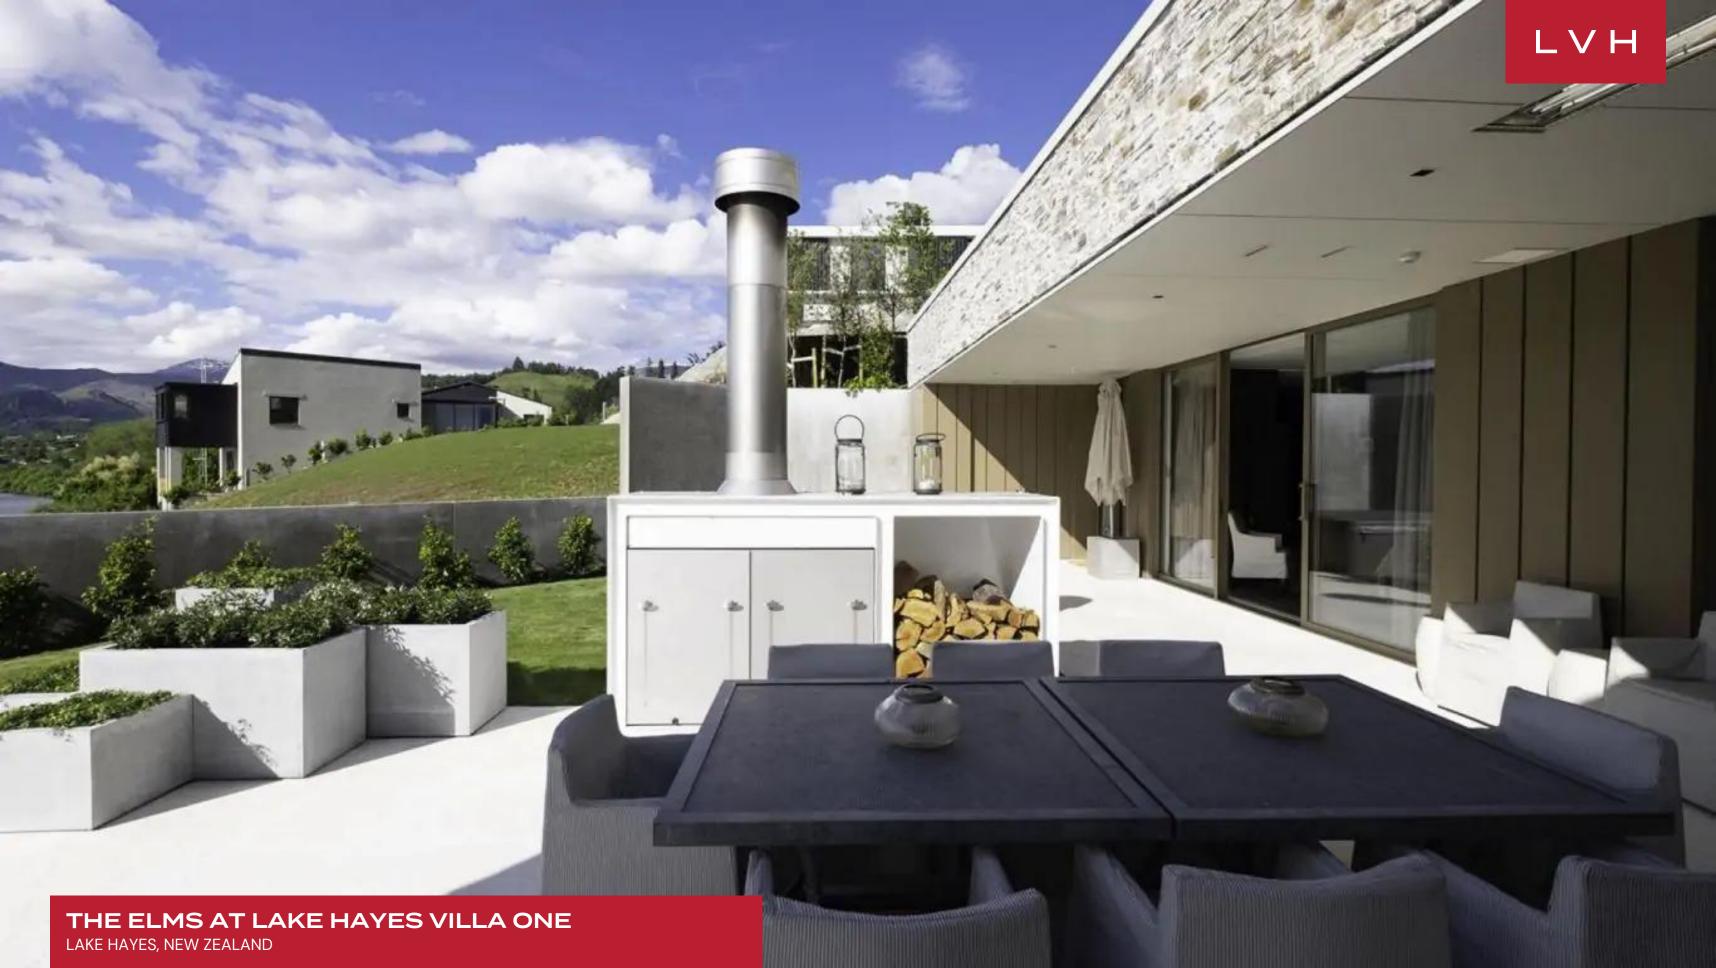

The Elms offers no shortage of open deck space conceived for grilling, congregating, and soaking in the sun or the views. Private glass balconies extend from individual suites while the decks protrude towards the horizon elsewhere. Guests will quickly discover these Lake Hayes panoramas are best savored from a private hot tub with a glass of bubbly in hand.

## **EXTERIOR**

- BBQ
- Hot Tub
- Sun Loungers
- Al Fresco Dining
- Pizza Oven
- Patio
- Terrace