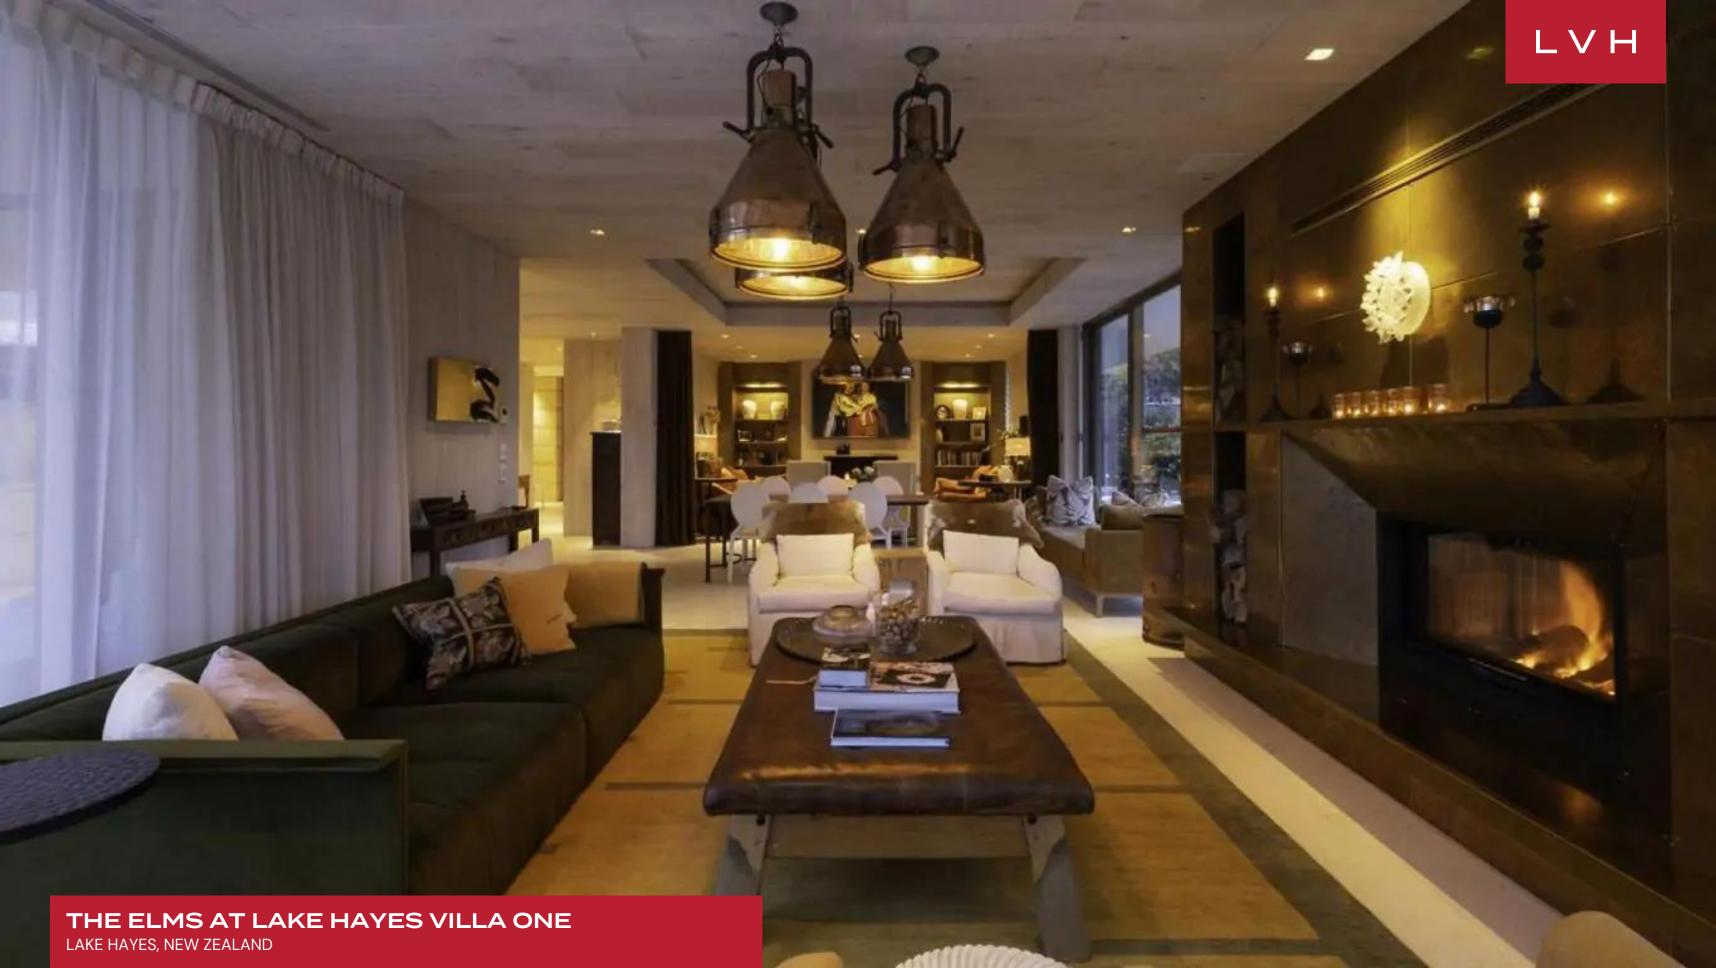

Spellbinding interiors present a potent fusion of contemporary chic glamor and maritime romanticism. Sleek lines and crisp vertices dazzle with precision sculpting glorious free-flowing spaces flooded in immersive alpine lake panoramas. Elegant shiplap ceilings meet a stunning brass-clad accent wall with an integrated fireplace. A superb golden patina emanates from Villa One's stunningly appointed ultra-cosmopolitan spaces curating a space of total comfort, style, and prestige. Evocative contemporary artworks meet lovely steampunk-styled lighting and exotic furnishings for a truly one-of-a-kind ambiance well-suited for casual meetups or lavish cocktail soirees. A luxuriant gold luster enhances naturally warm and comforting tones, acclimating guests quickly to a state of total relaxation. The intuitive floorplan navigates two sumptuous living areas, a dining room, and a fully-equipped kitchen and breakfast bar, ready to satiate every gastronomic whim and desire. Three fantastic bedrooms accommodate six guests in unmatched comfort, luxury, and discretion.