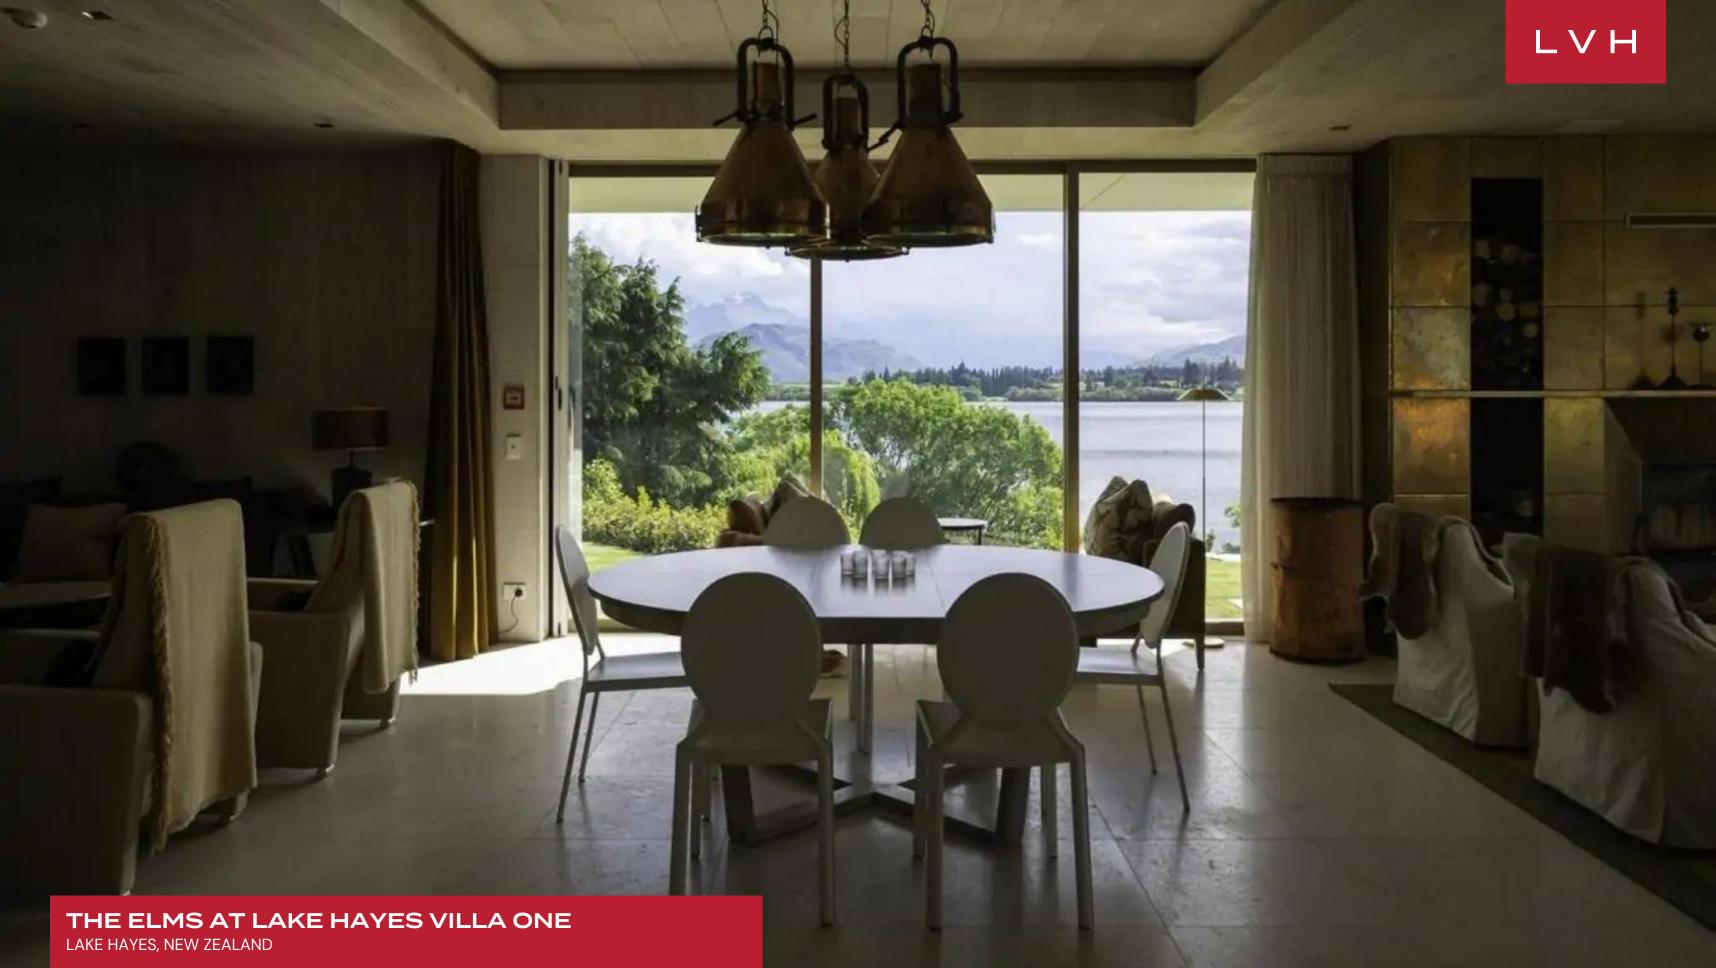

Spellbinding interiors present a potent fusion of contemporary chic glamor and maritime romanticism. Sleek lines and crisp vertices dazzle with precision sculpting glorious free-flowing spaces flooded in immersive alpine lake panoramas. Elegant shiplap ceilings meet a stunning brass-clad accent wall with an integrated fireplace. A superb golden patina emanates from Villa One's stunningly appointed ultra-cosmopolitan spaces curating a space of total comfort, style, and prestige. Evocative contemporary artworks meet lovely steampunk-styled lighting and exotic furnishings for a truly one-of-a-kind ambiance well-suited for casual meetups or lavish cocktail soirees. A luxuriant gold luster enhances naturally warm and comforting tones, acclimating guests quickly to a state of total relaxation. The intuitive floorplan navigates two sumptuous living areas, a dining room, and a fully-equipped kitchen and breakfast bar, ready to satiate every gastronomic whim and desire. Three fantastic bedrooms accommodate six guests in unmatched comfort, luxury, and discretion.

The Elms offers no shortage of open deck space conceived for grilling, congregating, and soaking in the sun or the views. Private glass balconies extend from individual suites while the decks protrude towards the horizon elsewhere. Guests will quickly discover these Lake Hayes panoramas are best savored from a private hot tub with a glass of bubbly in hand.