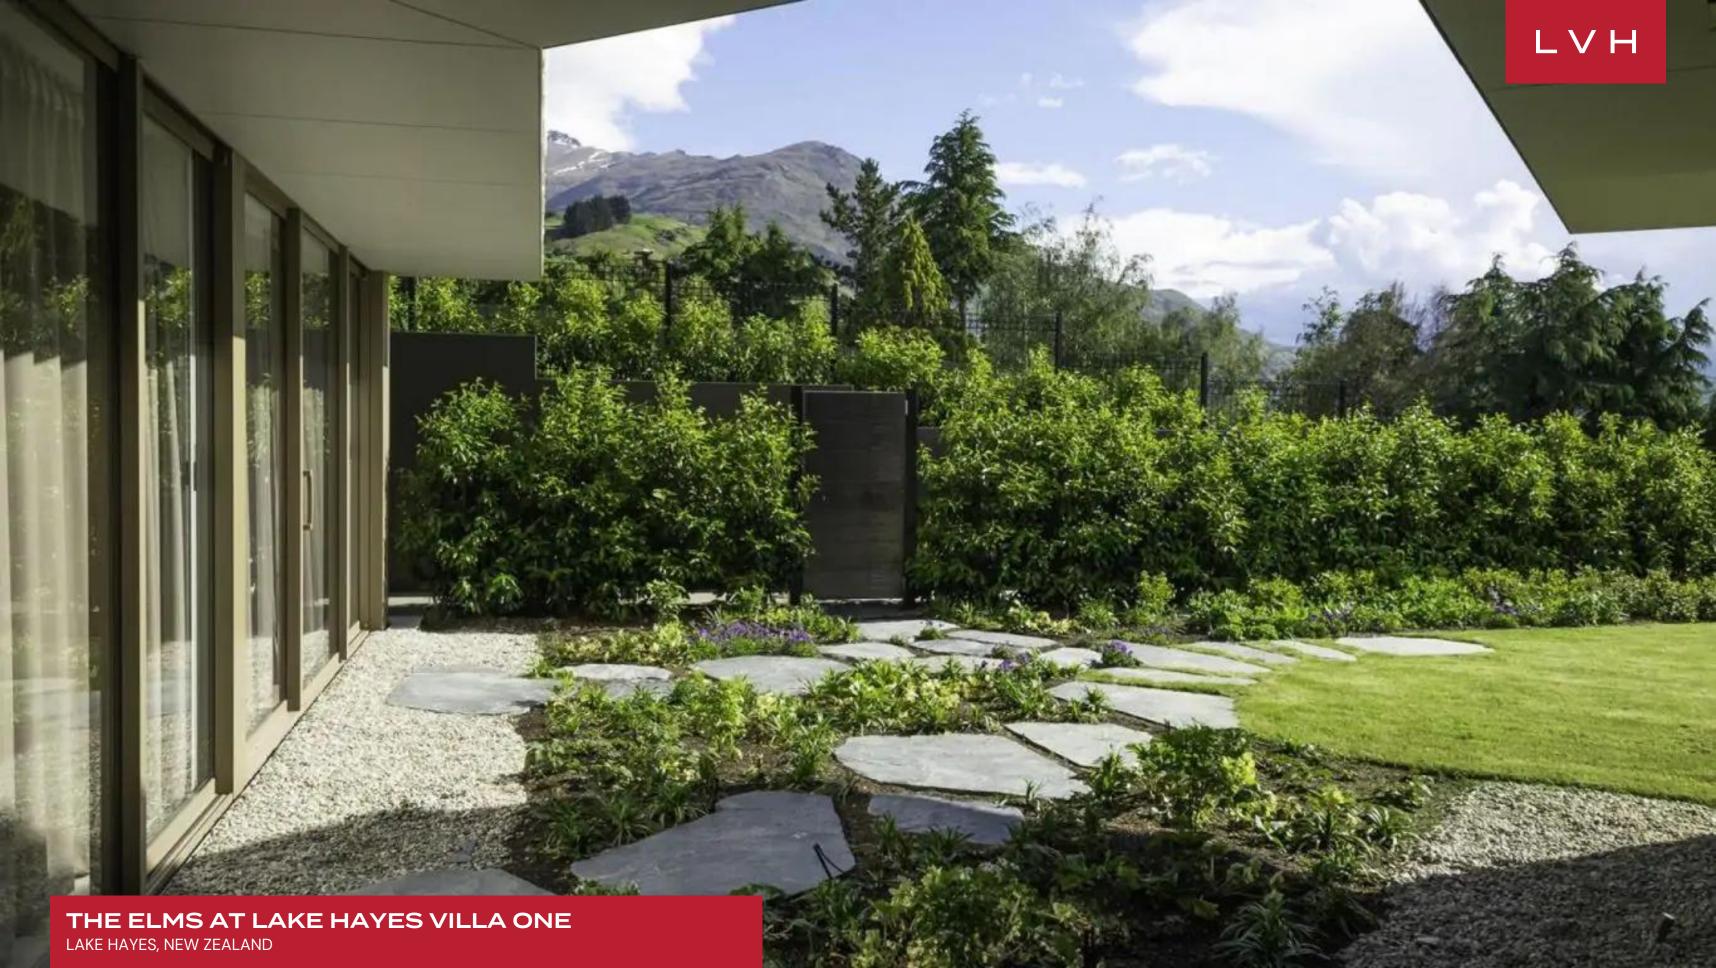

The Elms offers no shortage of open deck space conceived for grilling, congregating, and soaking in the sun or the views. Private glass balconies extend from individual suites while the decks protrude towards the horizon elsewhere. Guests will quickly discover these Lake Hayes panoramas are best savored from a private hot tub with a glass of bubbly in hand.

## **EXTERIOR**

- BBQ
- Hot Tub
- Sun Loungers
- Al Fresco Dining
- Pizza Oven
- Patio
- Terrace

## LOCATION

- Mountain View
- Waterfront