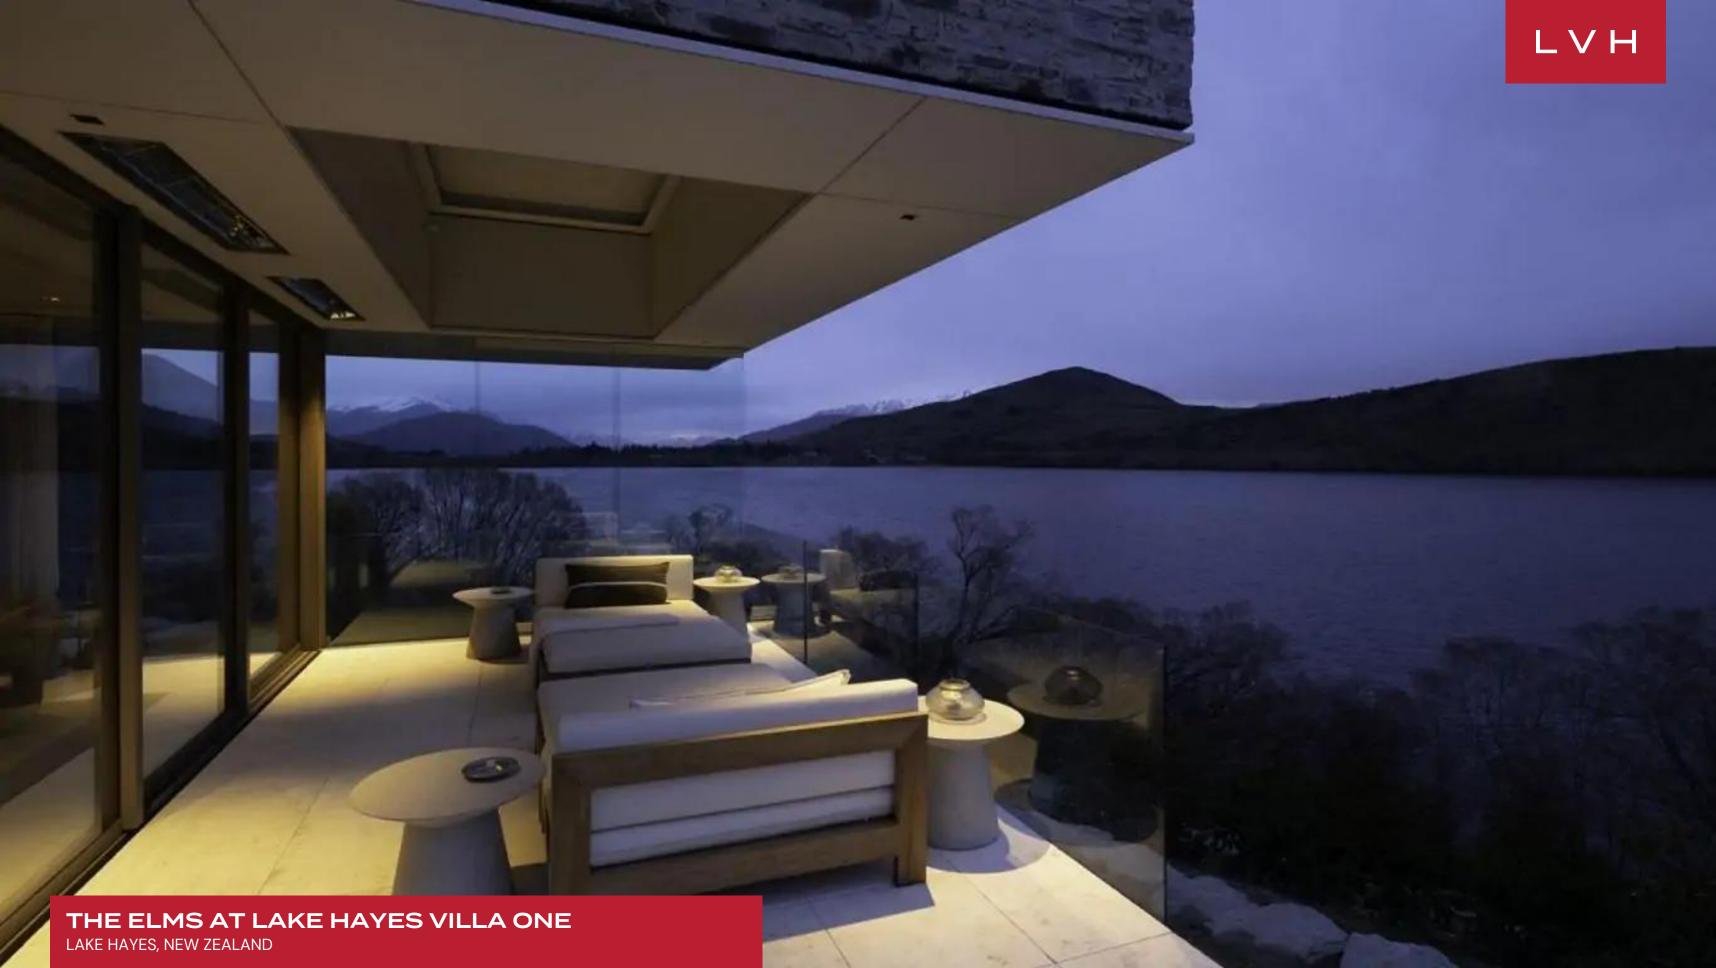

## THE ELMS AT LAKE HAYES VILLA ONE

LAKE HAYES, NEW ZEALAND

The Elms at Lake Hayes Villa One is one of three legendary suites belonging to this legendary complex. A bold reimagining of residential luxury, this architectural masterwork commands astounding vistas over the shimmering waters of Lake Hayes and the soaring Coronet Peak and Remarkables mountain range. With majestic natural environs moments away from the Queenstown center and Arrowtown's main street, The Elms offer the best of both worlds.

The Elms offers no shortage of open deck space conceived for grilling, congregating, and soaking in the sun or the views. Private glass balconies extend from individual suites while the decks protrude towards the horizon elsewhere. Guests will quickly discover these Lake Hayes panoramas are best savored from a private hot tub with a glass of bubbly in hand.