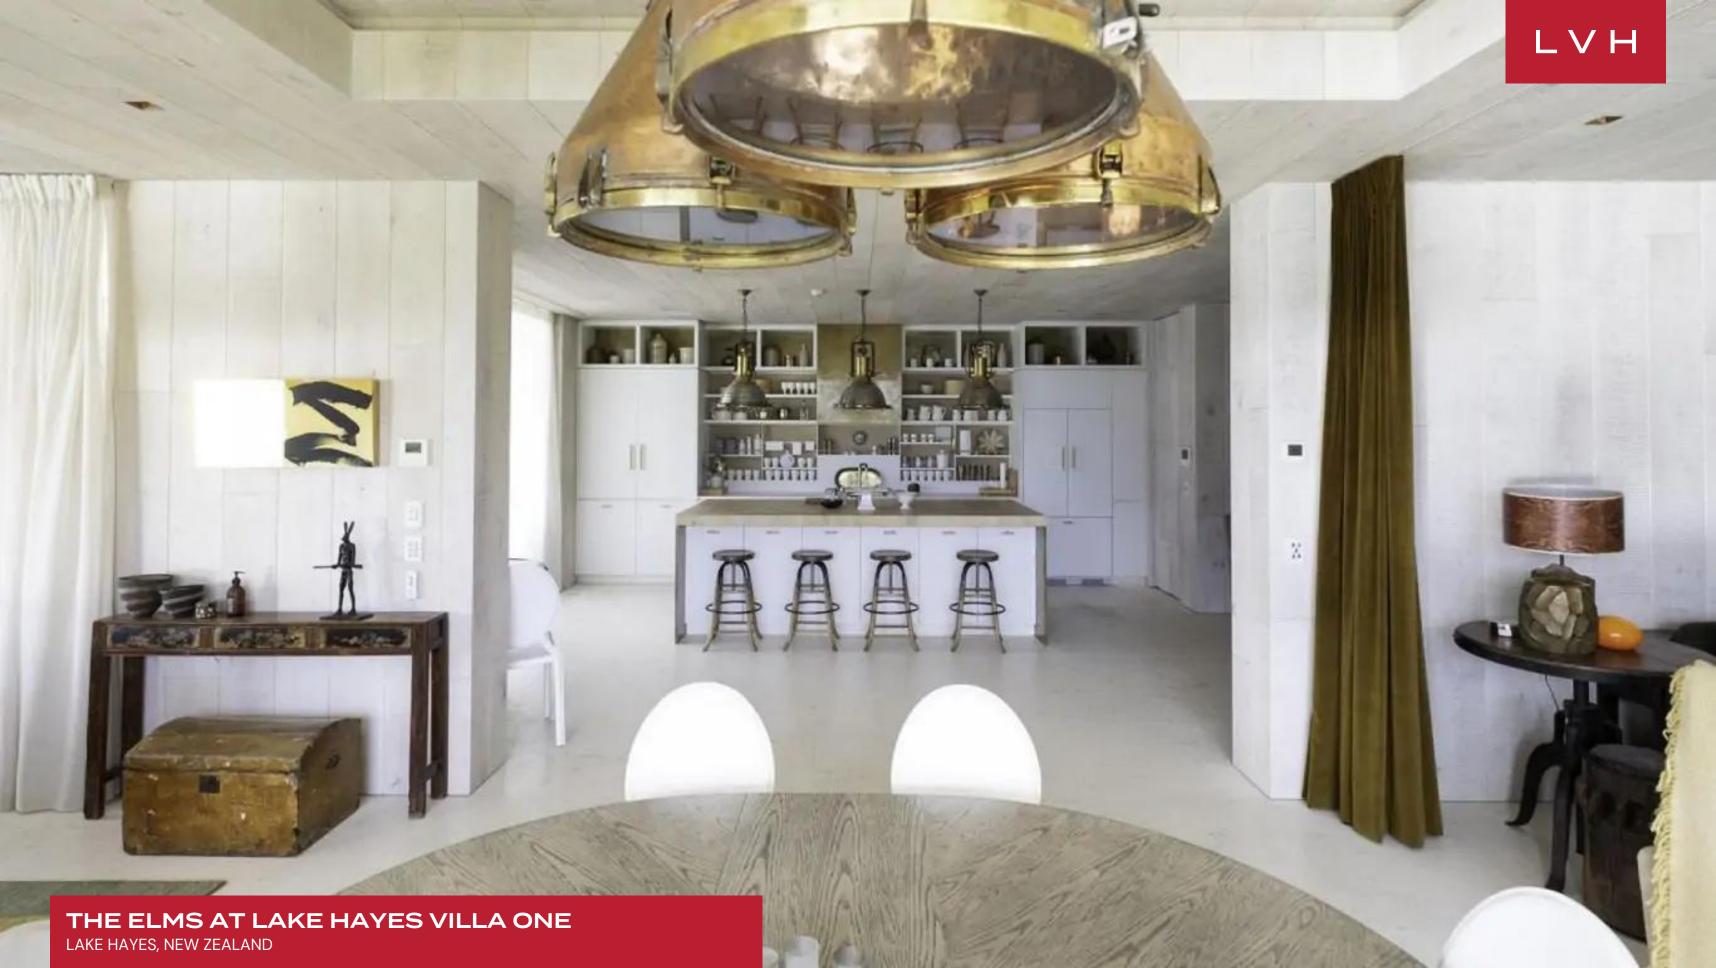

Spellbinding interiors present a potent fusion of contemporary chic glamor and maritime romanticism. Sleek lines and crisp vertices dazzle with precision sculpting glorious free-flowing spaces flooded in immersive alpine lake panoramas. Elegant shiplap ceilings meet a stunning brass-clad accent wall with an integrated fireplace. A superb golden patina emanates from Villa One's stunningly appointed ultra-cosmopolitan spaces curating a space of total comfort, style, and prestige. Evocative contemporary artworks meet lovely steampunk-styled lighting and exotic furnishings for a truly one-of-a-kind ambiance well-suited for casual meetups or lavish cocktail soirees. A luxuriant gold luster enhances naturally warm and comforting tones, acclimating guests quickly to a state of total relaxation. The intuitive floorplan navigates two sumptuous living areas, a dining room, and a fully-equipped kitchen and breakfast bar, ready to satiate every gastronomic whim and desire. Three fantastic bedrooms accommodate six guests in unmatched comfort, luxury, and discretion.