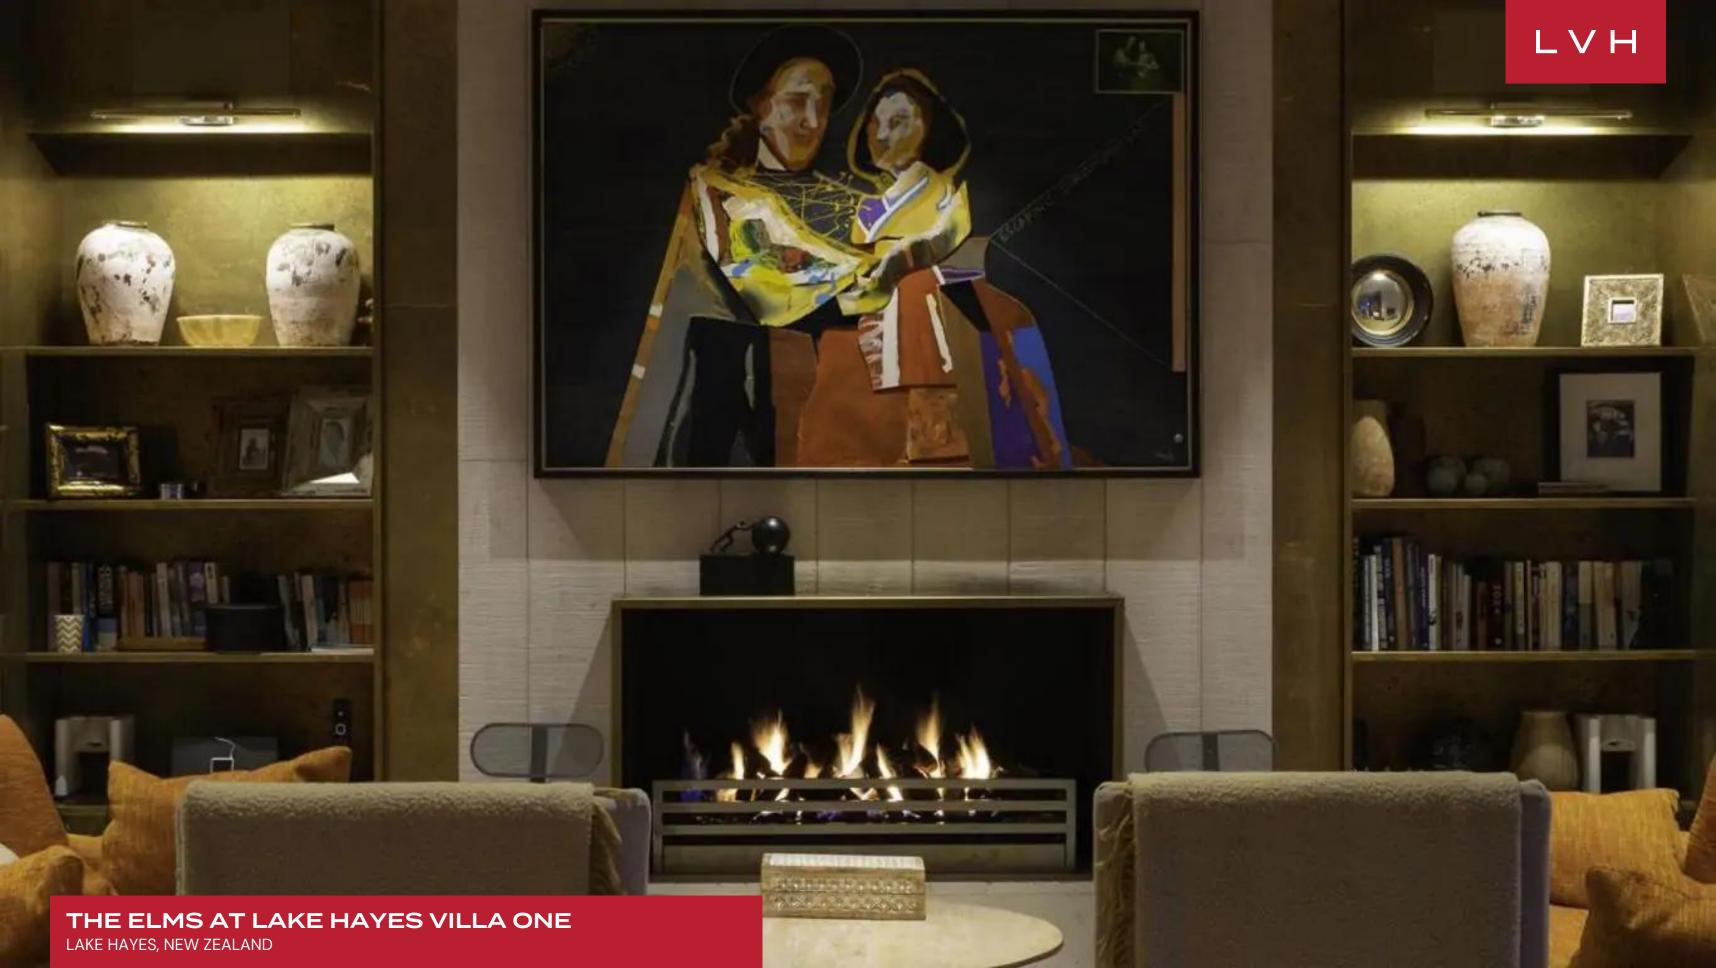

Spellbinding interiors present a potent fusion of contemporary chic glamor and maritime romanticism. Sleek lines and crisp vertices dazzle with precision sculpting glorious free-flowing spaces flooded in immersive alpine lake panoramas. Elegant shiplap ceilings meet a stunning brass-clad accent wall with an integrated fireplace. A superb golden patina emanates from Villa One's stunningly appointed ultra-cosmopolitan spaces curating a space of total comfort, style, and prestige. Evocative contemporary artworks meet lovely steampunk-styled lighting and exotic furnishings for a truly one-of-a-kind ambiance well-suited for casual meetups or lavish cocktail soirees. A luxuriant gold luster enhances naturally warm and comforting tones, acclimating guests quickly to a state of total relaxation. The intuitive floorplan navigates two sumptuous living areas, a dining room, and a fully-equipped kitchen and breakfast bar, ready to satiate every gastronomic whim and desire. Three fantastic bedrooms accommodate six guests in unmatched comfort, luxury, and discretion.