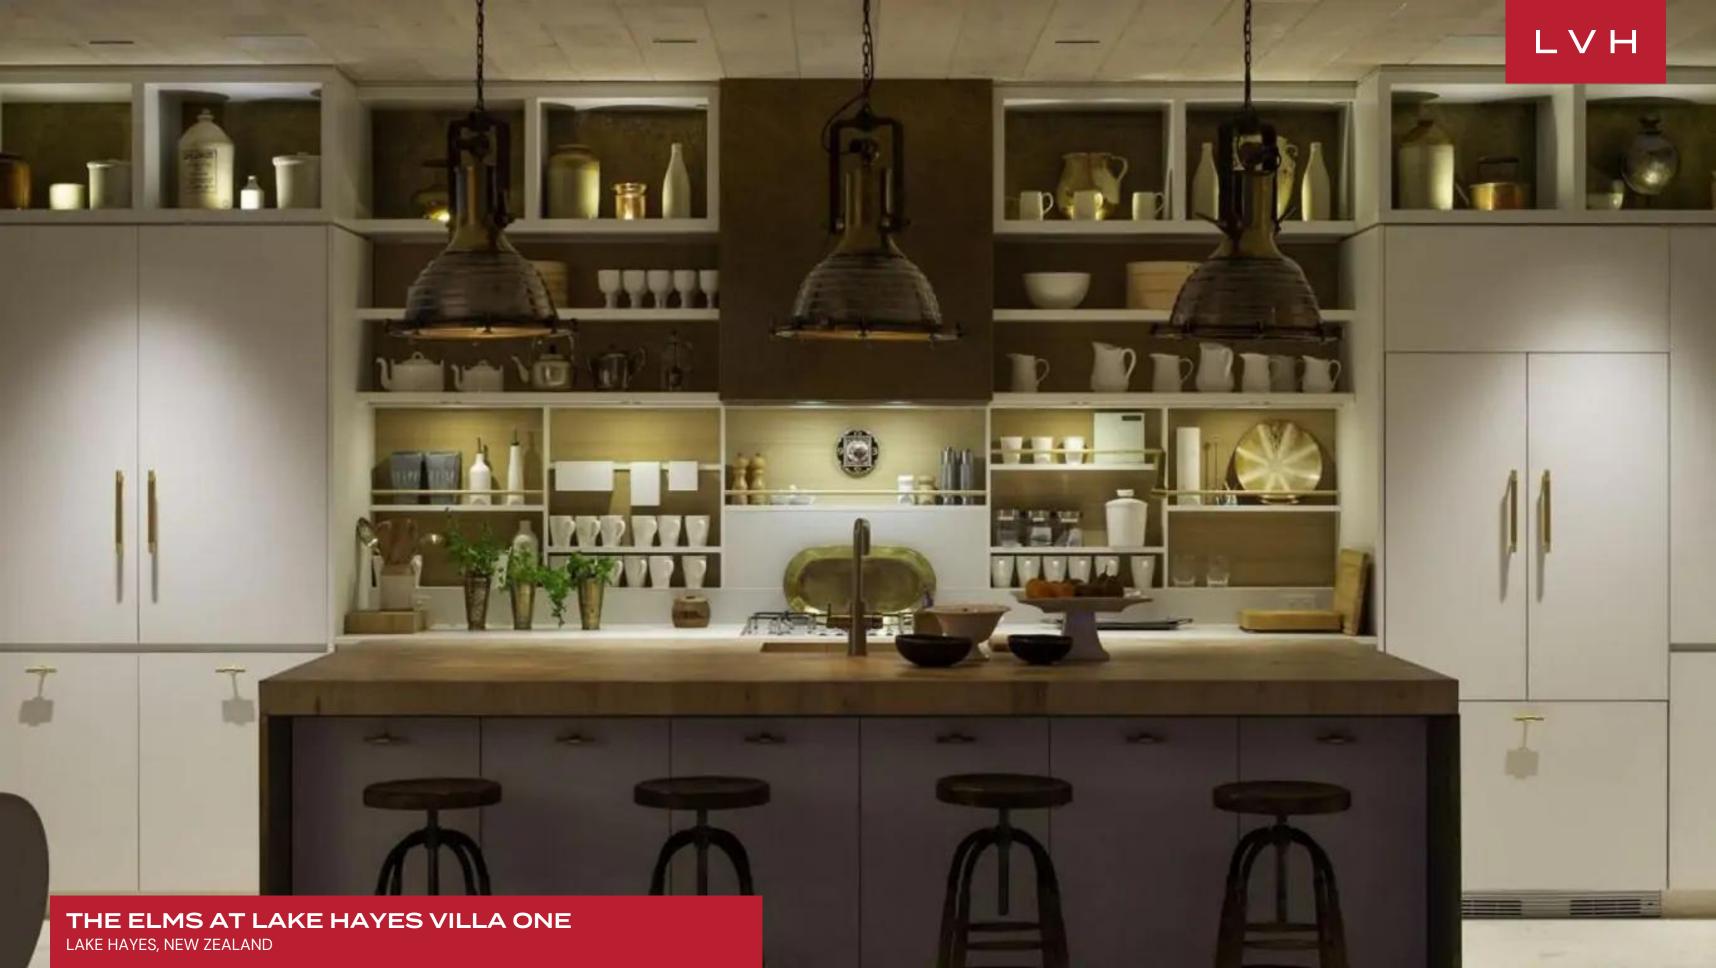

Spellbinding interiors present a potent fusion of contemporary chic glamor and maritime romanticism. Sleek lines and crisp vertices dazzle with precision sculpting glorious free-flowing spaces flooded in immersive alpine lake panoramas. Elegant shiplap ceilings meet a stunning brass-clad accent wall with an integrated fireplace. A superb golden patina emanates from Villa One's stunningly appointed ultra-cosmopolitan spaces curating a space of total comfort, style, and prestige. Evocative contemporary artworks meet lovely steampunk-styled lighting and exotic furnishings for a truly one-of-a-kind ambiance well-suited for casual meetups or lavish cocktail soirees. A luxuriant gold luster enhances naturally warm and comforting tones, acclimating guests quickly to a state of total relaxation. The intuitive floorplan navigates two sumptuous living areas, a dining room, and a fully-equipped kitchen and breakfast bar, ready to satiate every gastronomic whim and desire. Three fantastic bedrooms accommodate six guests in unmatched comfort, luxury, and discretion.