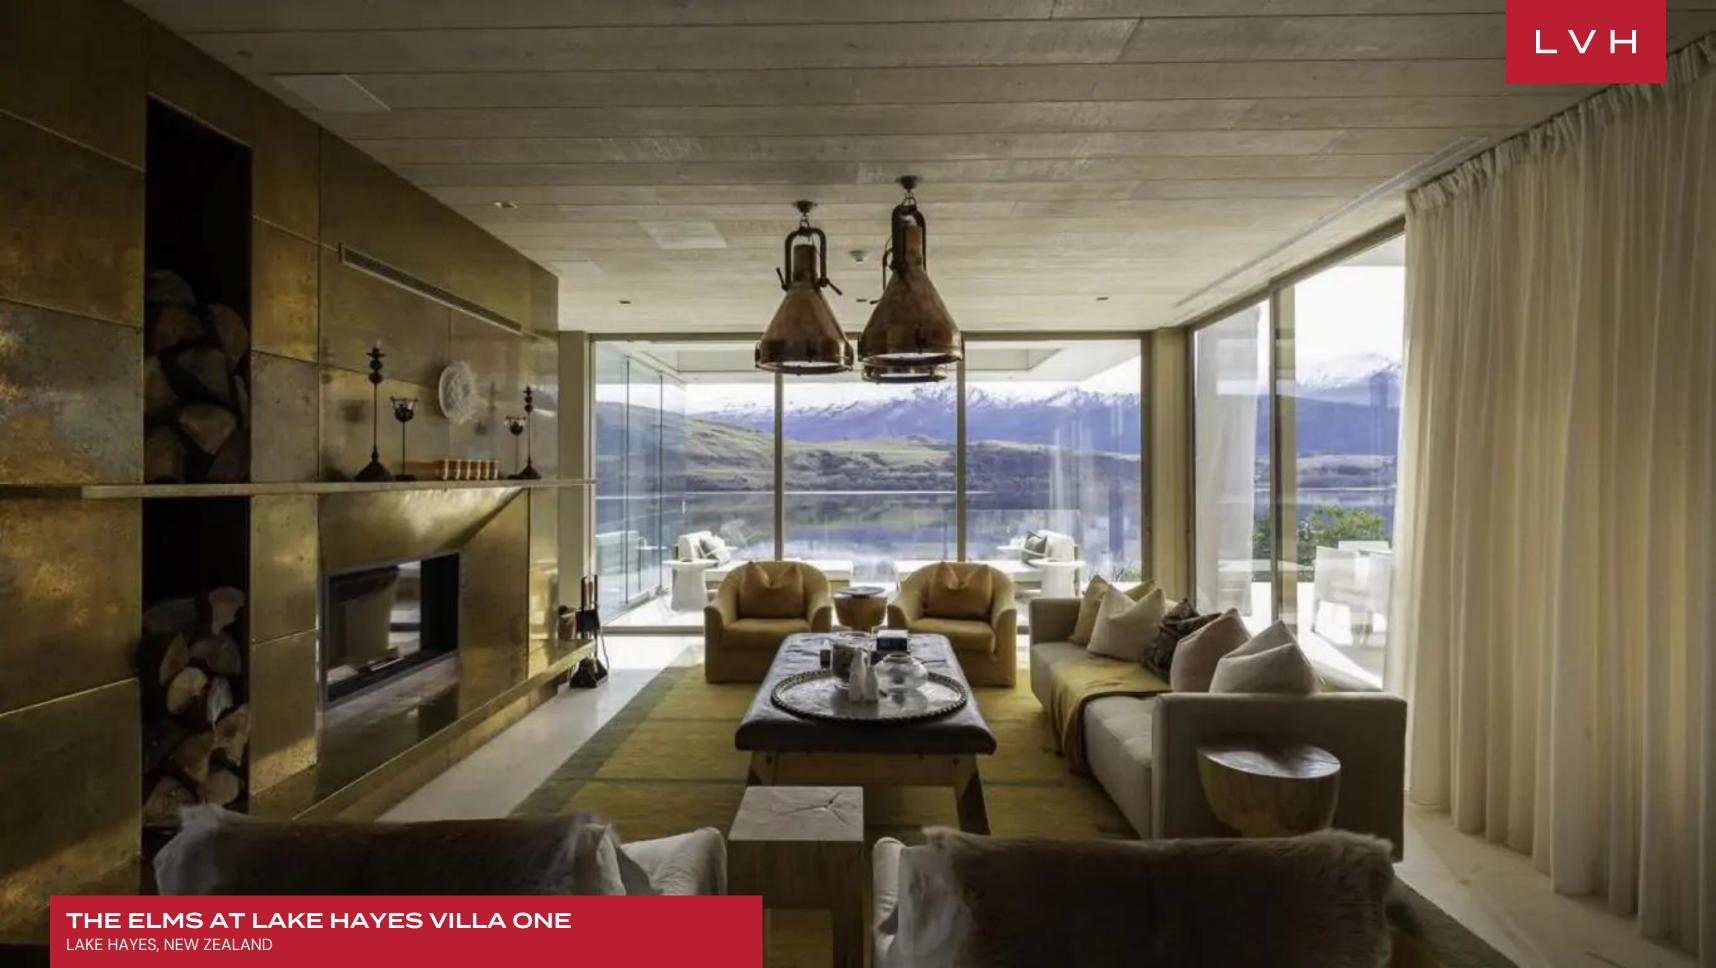

Spellbinding interiors present a potent fusion of contemporary chic glamor and maritime romanticism. Sleek lines and crisp vertices dazzle with precision sculpting glorious free-flowing spaces flooded in immersive alpine lake panoramas. Elegant shiplap ceilings meet a stunning brass-clad accent wall with an integrated fireplace. A superb golden patina emanates from Villa One's stunningly appointed ultra-cosmopolitan spaces curating a space of total comfort, style, and prestige. Evocative contemporary artworks meet lovely steampunk-styled lighting and exotic furnishings for a truly one-of-a-kind ambiance well-suited for casual meetups or lavish cocktail soirees. A luxuriant gold luster enhances naturally warm and comforting tones, acclimating guests quickly to a state of total relaxation. The intuitive floorplan navigates two sumptuous living areas, a dining room, and a fully-equipped kitchen and breakfast bar, ready to satiate every gastronomic whim and desire. Three fantastic bedrooms accommodate six guests in unmatched comfort, luxury, and discretion.