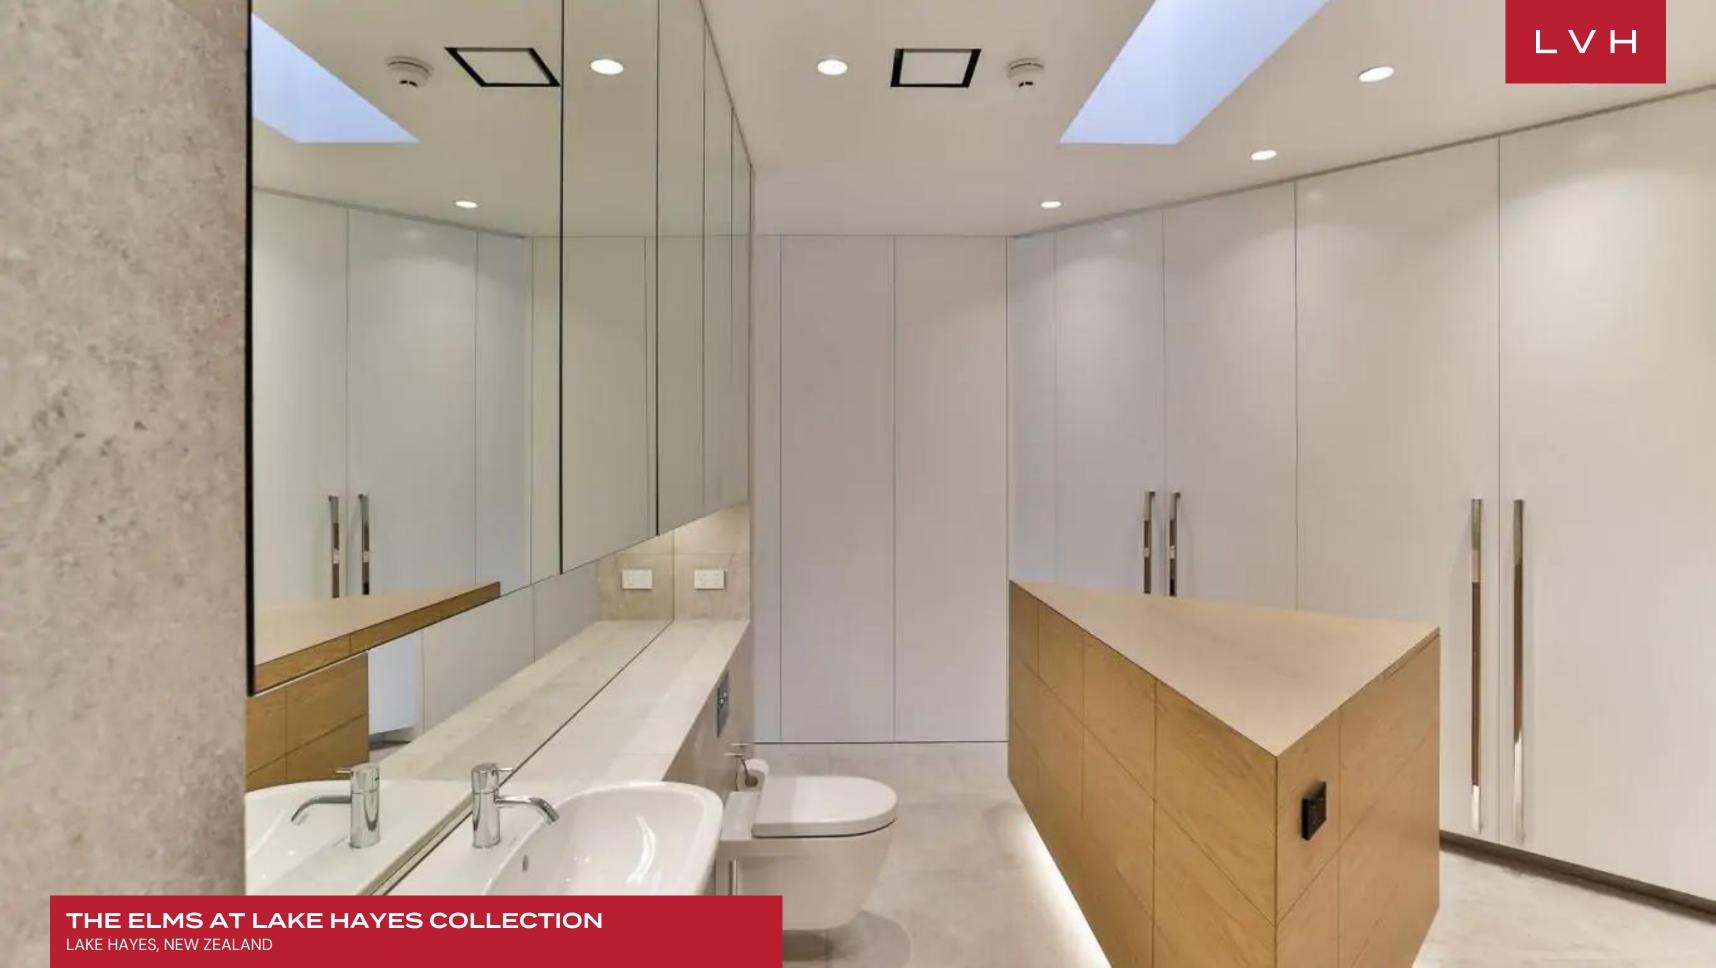

From the seduction and pared-down intimacy of the exotic suite to the lustrous free-flowing glamor of the middle apartment, The Elms offer no shortage of incredibly executed entertaining spaces, sure to leave an indelible mark on guests. Each suite flaunts a distinct flavor of contemporary chic refinement ranging from oriental exoticism to industrial-chic elegance. Walls of glass immerse guests in spellbinding inlet views, allowing ample sunlight to animate a host of glossy high-end finishes and spellbinding modern furnishings and decor. A sprawling free-flowing layout is ideally suited for spontaneous or formal entertaining opportunities, with most of the suites flaunting two living spaces. Attuned to 21st-century comforts, each apartment flaunts an intuitive open-plan living concept, cinema rooms, and hot tubs. Ten lavish bedrooms spare no expense, with each afforded luxurious spa-inspired bathrooms. Configured with three bedrooms in the top and bottom apartments and four in the middle, The Elms assure upwards of twenty-four guests the highest standards of comfort, discretion, and elegance.