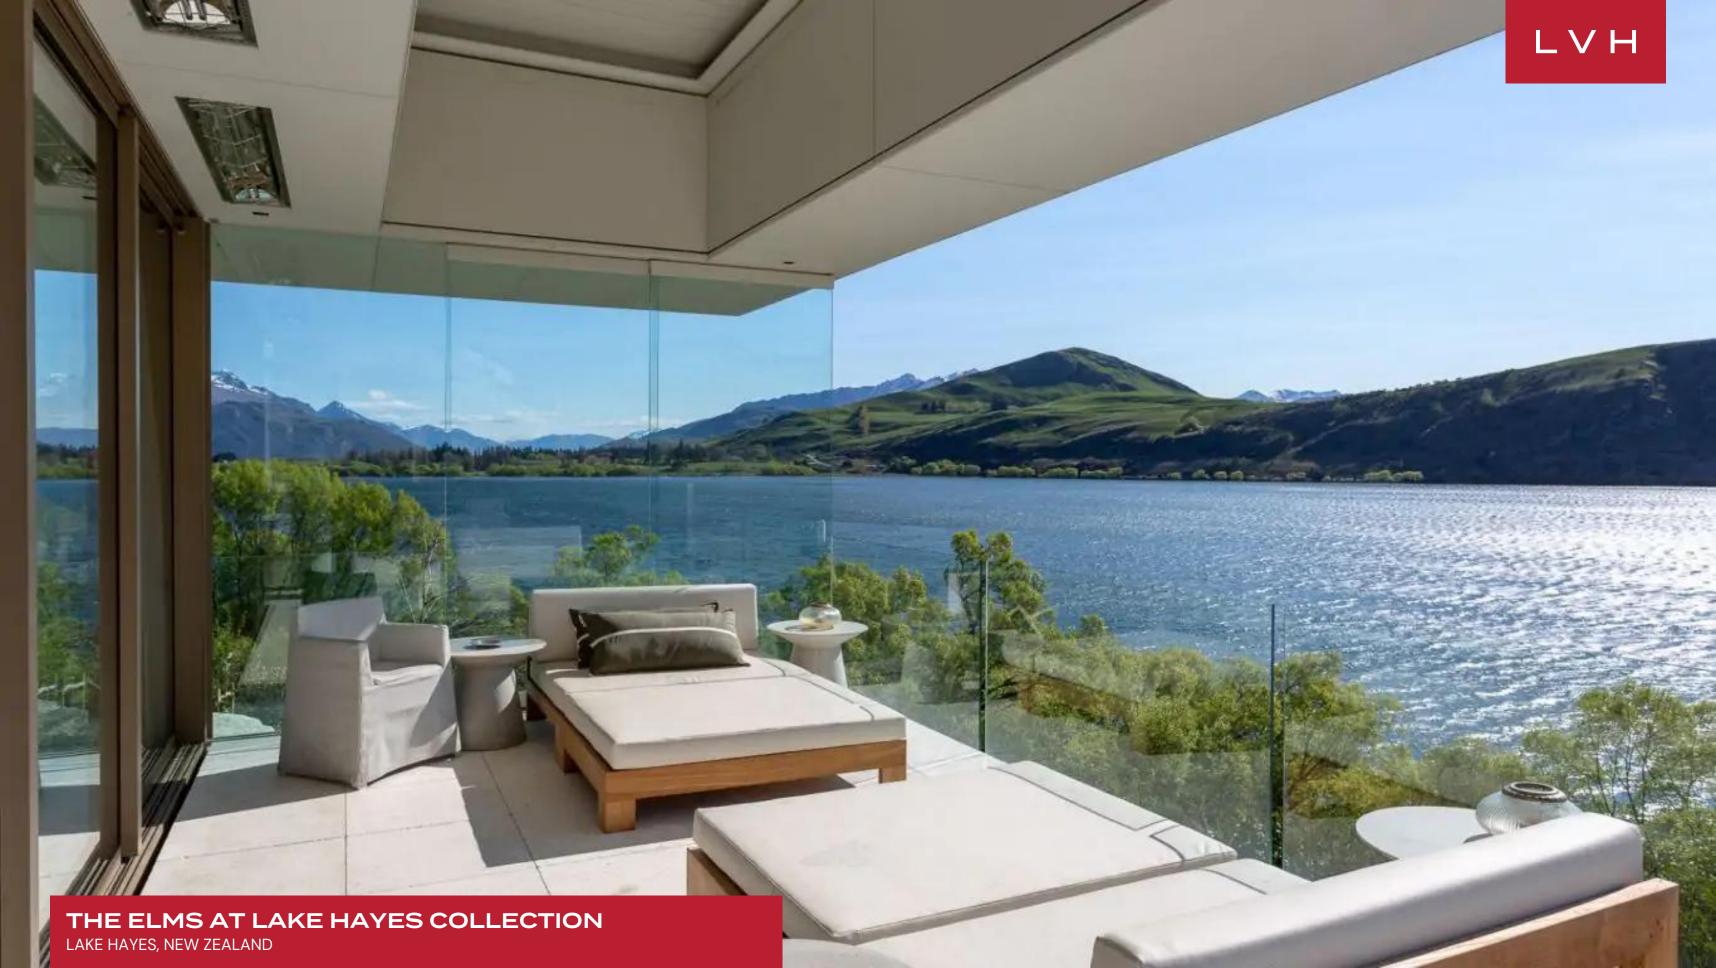

From the seduction and pared-down intimacy of the exotic suite to the lustrous free-flowing glamor of the middle apartment, The Elms offer no shortage of incredibly executed entertaining spaces, sure to leave an indelible mark on guests. Each suite flaunts a distinct flavor of contemporary chic refinement ranging from oriental exoticism to industrial-chic elegance. Walls of glass immerse guests in spellbinding inlet views, allowing ample sunlight to animate a host of glossy high-end finishes and spellbinding modern furnishings and decor. A sprawling free-flowing layout is ideally suited for spontaneous or formal entertaining opportunities, with most of the suites flaunting two living spaces. Attuned to 21st-century comforts, each apartment flaunts an intuitive open-plan living concept, cinema rooms, and hot tubs. Ten lavish bedrooms spare no expense, with each afforded luxurious spa-inspired bathrooms. Configured with three bedrooms in the top and bottom apartments and four in the middle, The Elms assure upwards of twenty-four guests the highest standards of comfort, discretion, and elegance.

Varied in motif yet unified in living concept, each of the suites flaunts covered and uncovered deck spaces splayed before the majestic lake and mountain views. Private glass balconies extend from individual suites while the decks protrude towards the horizon elsewhere. The Elms offers no shortage of open deck space conceived for grilling and congregating to suspended contemplative solariums.