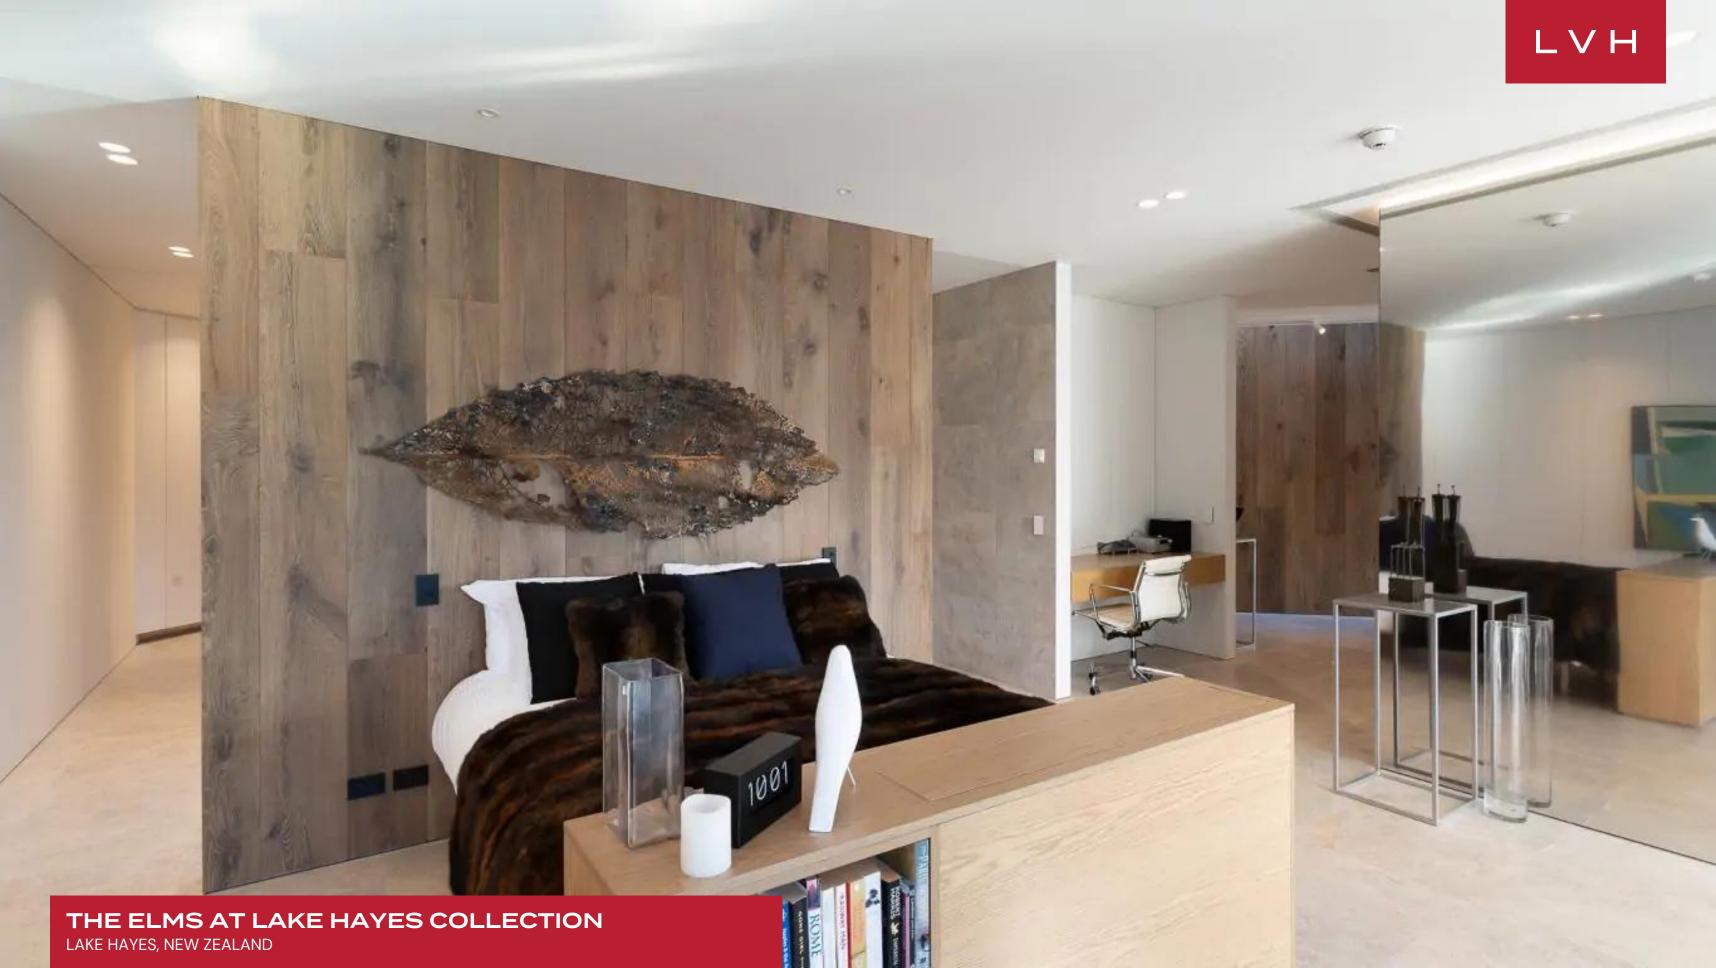

From the seduction and pared-down intimacy of the exotic suite to the lustrous free-flowing glamor of the middle apartment, The Elms offer no shortage of incredibly executed entertaining spaces, sure to leave an indelible mark on guests. Each suite flaunts a distinct flavor of contemporary chic refinement ranging from oriental exoticism to industrial-chic elegance. Walls of glass immerse guests in spellbinding inlet views, allowing ample sunlight to animate a host of glossy high-end finishes and spellbinding modern furnishings and decor. A sprawling free-flowing layout is ideally suited for spontaneous or formal entertaining opportunities, with most of the suites flaunting two living spaces. Attuned to 21st-century comforts, each apartment flaunts an intuitive open-plan living concept, cinema rooms, and hot tubs. Ten lavish bedrooms spare no expense, with each afforded luxurious spa-inspired bathrooms. Configured with three bedrooms in the top and bottom apartments and four in the middle, The Elms assure upwards of twenty-four guests the highest standards of comfort, discretion, and elegance.

Varied in motif yet unified in living concept, each of the suites flaunts covered and uncovered deck spaces splayed before the majestic lake and mountain views. Private glass balconies extend from individual suites while the decks protrude towards the horizon elsewhere. The Elms offers no shortage of open deck space conceived for grilling and congregating to suspended contemplative solariums.