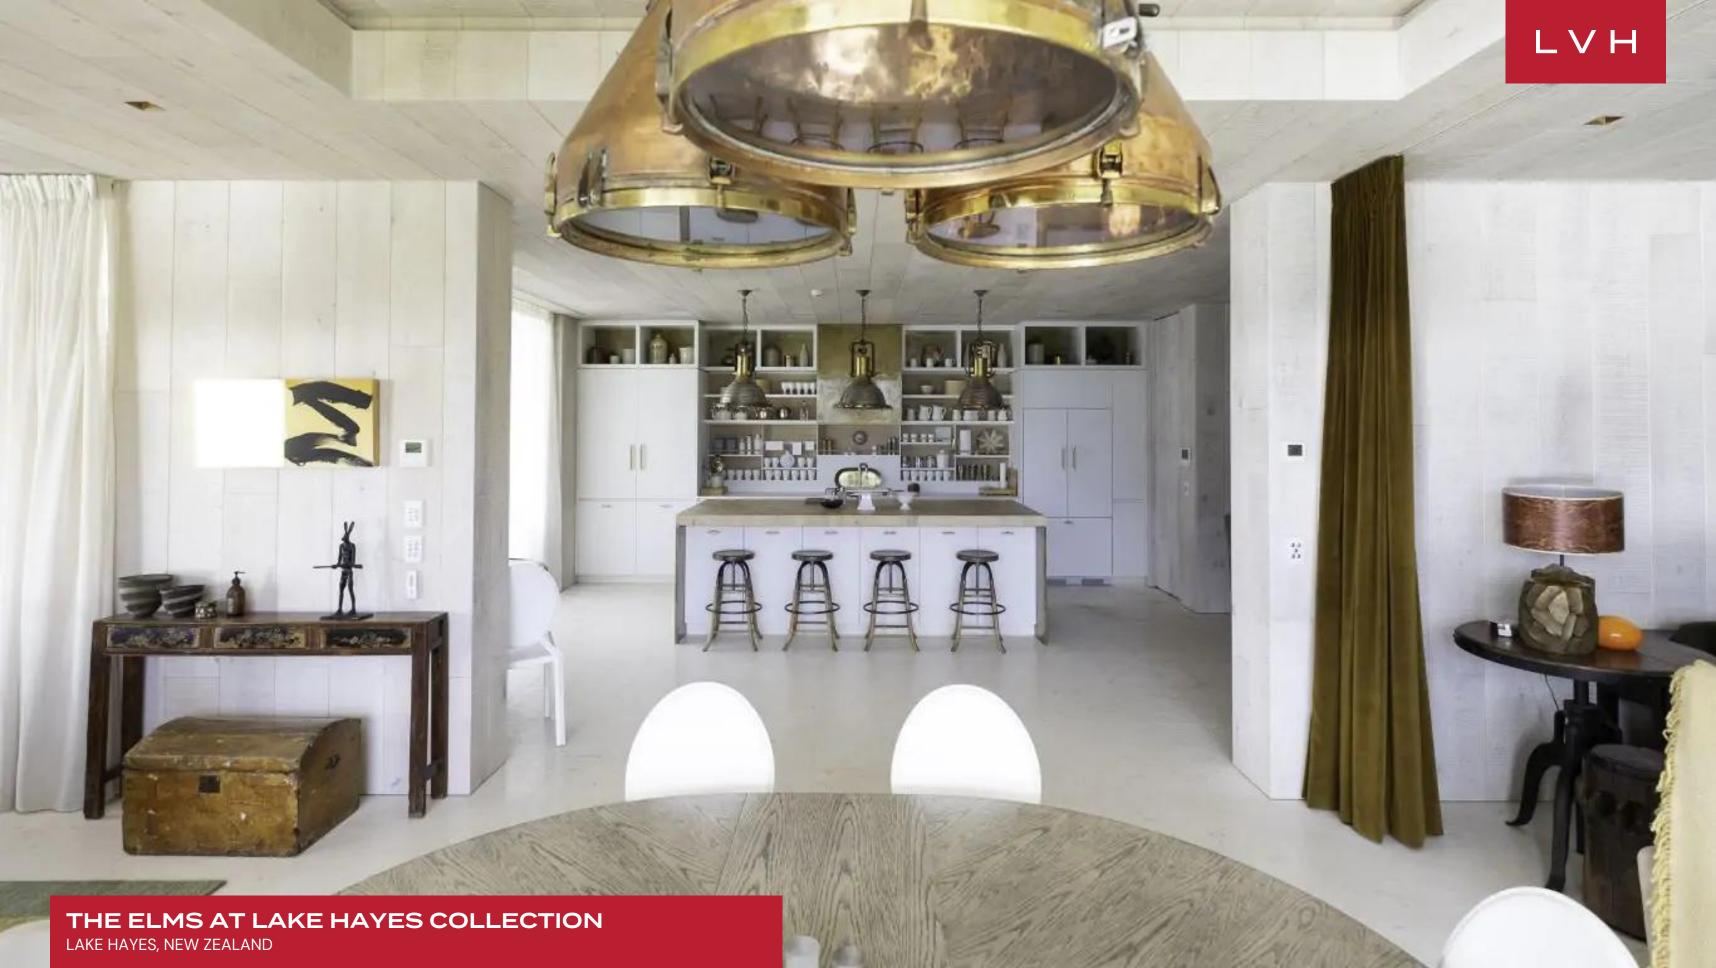

# THE ELMS AT LAKE HAYES COLLECTION

LAKE HAYES, NEW ZEALAND

The Elms at Lake Hayes Collection is a spectacular contemporary estate perched along some of Lake Hayes' most striking stretches of coastline. With majestic natural environs moments away from the Queenstown center and Arrowtown's main street, The Elms offer the best of both worlds. A veritable architectural masterwork, the Villa's iconic staggered three-story appearance corresponds to three separate luxury apartments that may be experienced as a whole or by unit.

From the seduction and pared-down intimacy of the exotic suite to the lustrous free-flowing glamor of the middle apartment, The Elms offer no shortage of incredibly executed entertaining spaces, sure to leave an indelible mark on guests. Each suite flaunts a distinct flavor of contemporary chic refinement ranging from oriental exoticism to industrial-chic elegance. Walls of glass immerse guests in spellbinding inlet views, allowing ample sunlight to animate a host of glossy high-end finishes and spellbinding modern furnishings and decor. A sprawling free-flowing layout is ideally suited for spontaneous or formal entertaining opportunities, with most of the suites flaunting two living spaces. Attuned to 21st-century comforts, each apartment flaunts an intuitive open-plan living concept, cinema rooms, and hot tubs. Ten lavish bedrooms spare no expense, with each afforded luxurious spa-inspired bathrooms. Configured with three bedrooms in the top and bottom apartments and four in the middle, The Elms assure upwards of twenty-four guests the highest standards of comfort, discretion, and elegance.

Varied in motif yet unified in living concept, each of the suites flaunts covered and uncovered deck spaces splayed before the majestic lake and mountain views. Private glass balconies extend from individual suites while the decks protrude towards the horizon elsewhere. The Elms offers no shortage of open deck space conceived for grilling and congregating to suspended contemplative solariums.