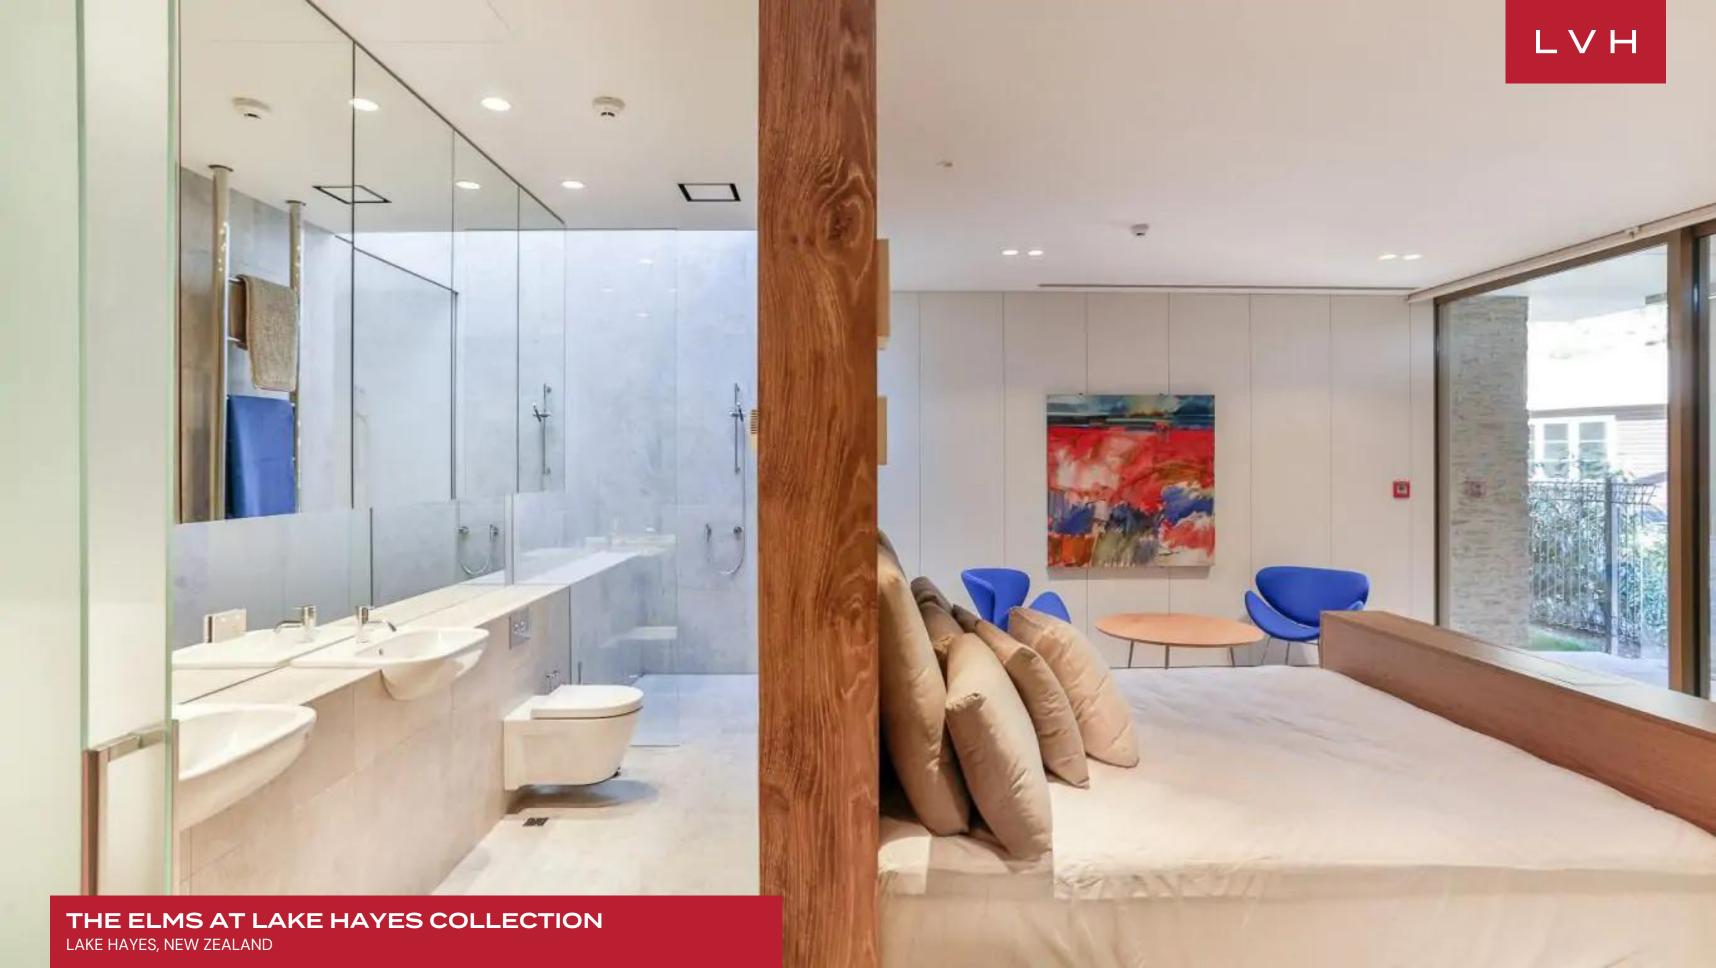

From the seduction and pared-down intimacy of the exotic suite to the lustrous free-flowing glamor of the middle apartment, The Elms offer no shortage of incredibly executed entertaining spaces, sure to leave an indelible mark on guests. Each suite flaunts a distinct flavor of contemporary chic refinement ranging from oriental exoticism to industrial-chic elegance. Walls of glass immerse guests in spellbinding inlet views, allowing ample sunlight to animate a host of glossy high-end finishes and spellbinding modern furnishings and decor. A sprawling free-flowing layout is ideally suited for spontaneous or formal entertaining opportunities, with most of the suites flaunting two living spaces. Attuned to 21st-century comforts, each apartment flaunts an intuitive open-plan living concept, cinema rooms, and hot tubs. Ten lavish bedrooms spare no expense, with each afforded luxurious spa-inspired bathrooms. Configured with three bedrooms in the top and bottom apartments and four in the middle, The Elms assure upwards of twenty-four guests the highest standards of comfort, discretion, and elegance.

Varied in motif yet unified in living concept, each of the suites flaunts covered and uncovered deck spaces splayed before the majestic lake and mountain views. Private glass balconies extend from individual suites while the decks protrude towards the horizon elsewhere. The Elms offers no shortage of open deck space conceived for grilling and congregating to suspended contemplative solariums.