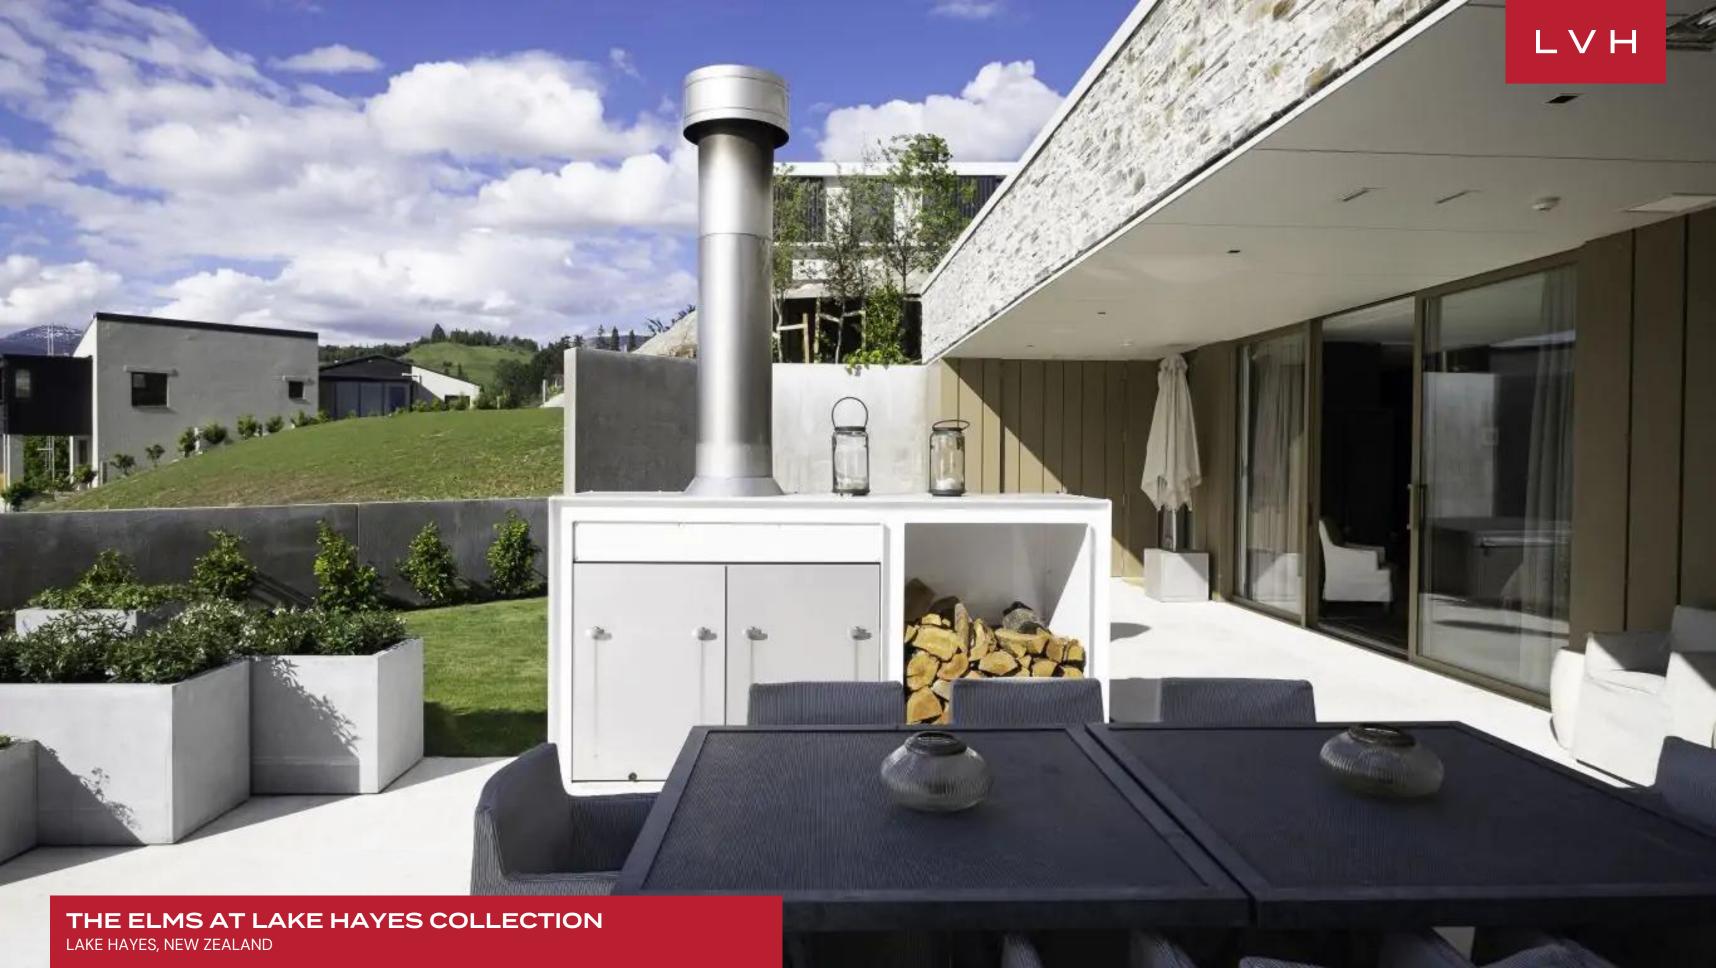

Varied in motif yet unified in living concept, each of the suites flaunts covered and uncovered deck spaces splayed before the majestic lake and mountain views. Private glass balconies extend from individual suites while the decks protrude towards the horizon elsewhere. The Elms offers no shortage of open deck space conceived for grilling and congregating to suspended contemplative solariums.

#### **EXTERIOR**

- BBQ
- Al Fresco Dining
- Patio
- Terrace