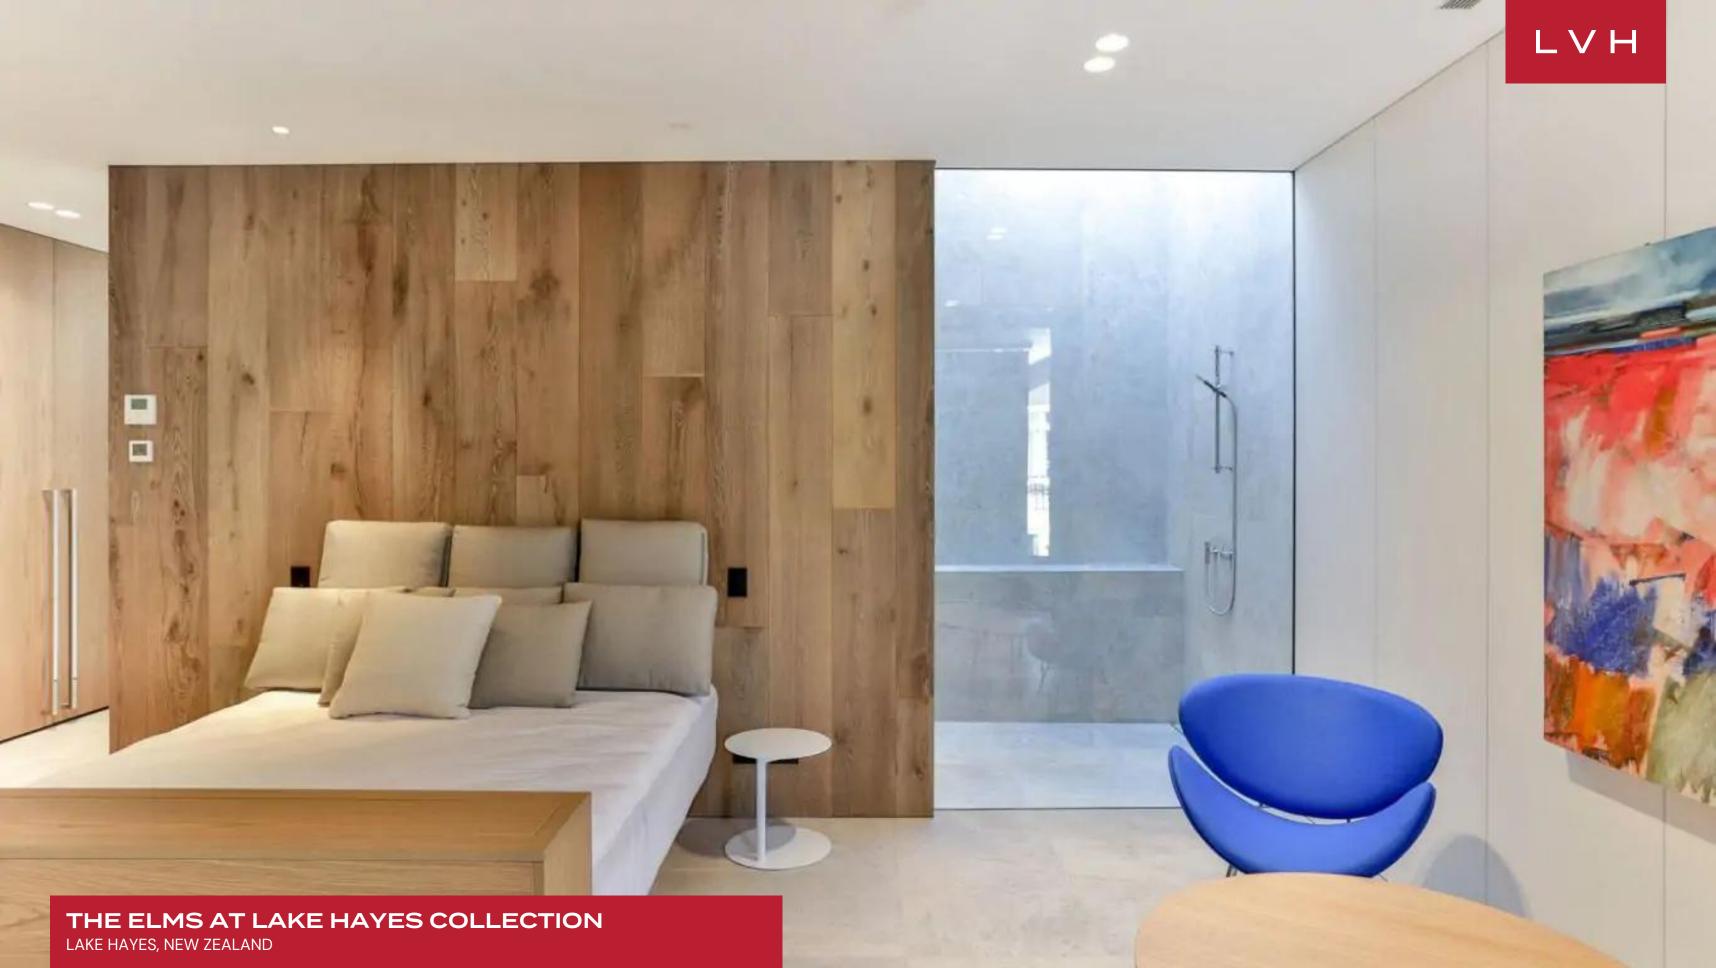

From the seduction and pared-down intimacy of the exotic suite to the lustrous free-flowing glamor of the middle apartment, The Elms offer no shortage of incredibly executed entertaining spaces, sure to leave an indelible mark on guests. Each suite flaunts a distinct flavor of contemporary chic refinement ranging from oriental exoticism to industrial-chic elegance. Walls of glass immerse guests in spellbinding inlet views, allowing ample sunlight to animate a host of glossy high-end finishes and spellbinding modern furnishings and decor. A sprawling free-flowing layout is ideally suited for spontaneous or formal entertaining opportunities, with most of the suites flaunting two living spaces. Attuned to 21st-century comforts, each apartment flaunts an intuitive open-plan living concept, cinema rooms, and hot tubs. Ten lavish bedrooms spare no expense, with each afforded luxurious spa-inspired bathrooms. Configured with three bedrooms in the top and bottom apartments and four in the middle, The Elms assure upwards of twenty-four guests the highest standards of comfort, discretion, and elegance.

Varied in motif yet unified in living concept, each of the suites flaunts covered and uncovered deck spaces splayed before the majestic lake and mountain views. Private glass balconies extend from individual suites while the decks protrude towards the horizon elsewhere. The Elms offers no shortage of open deck space conceived for grilling and congregating to suspended contemplative solariums.