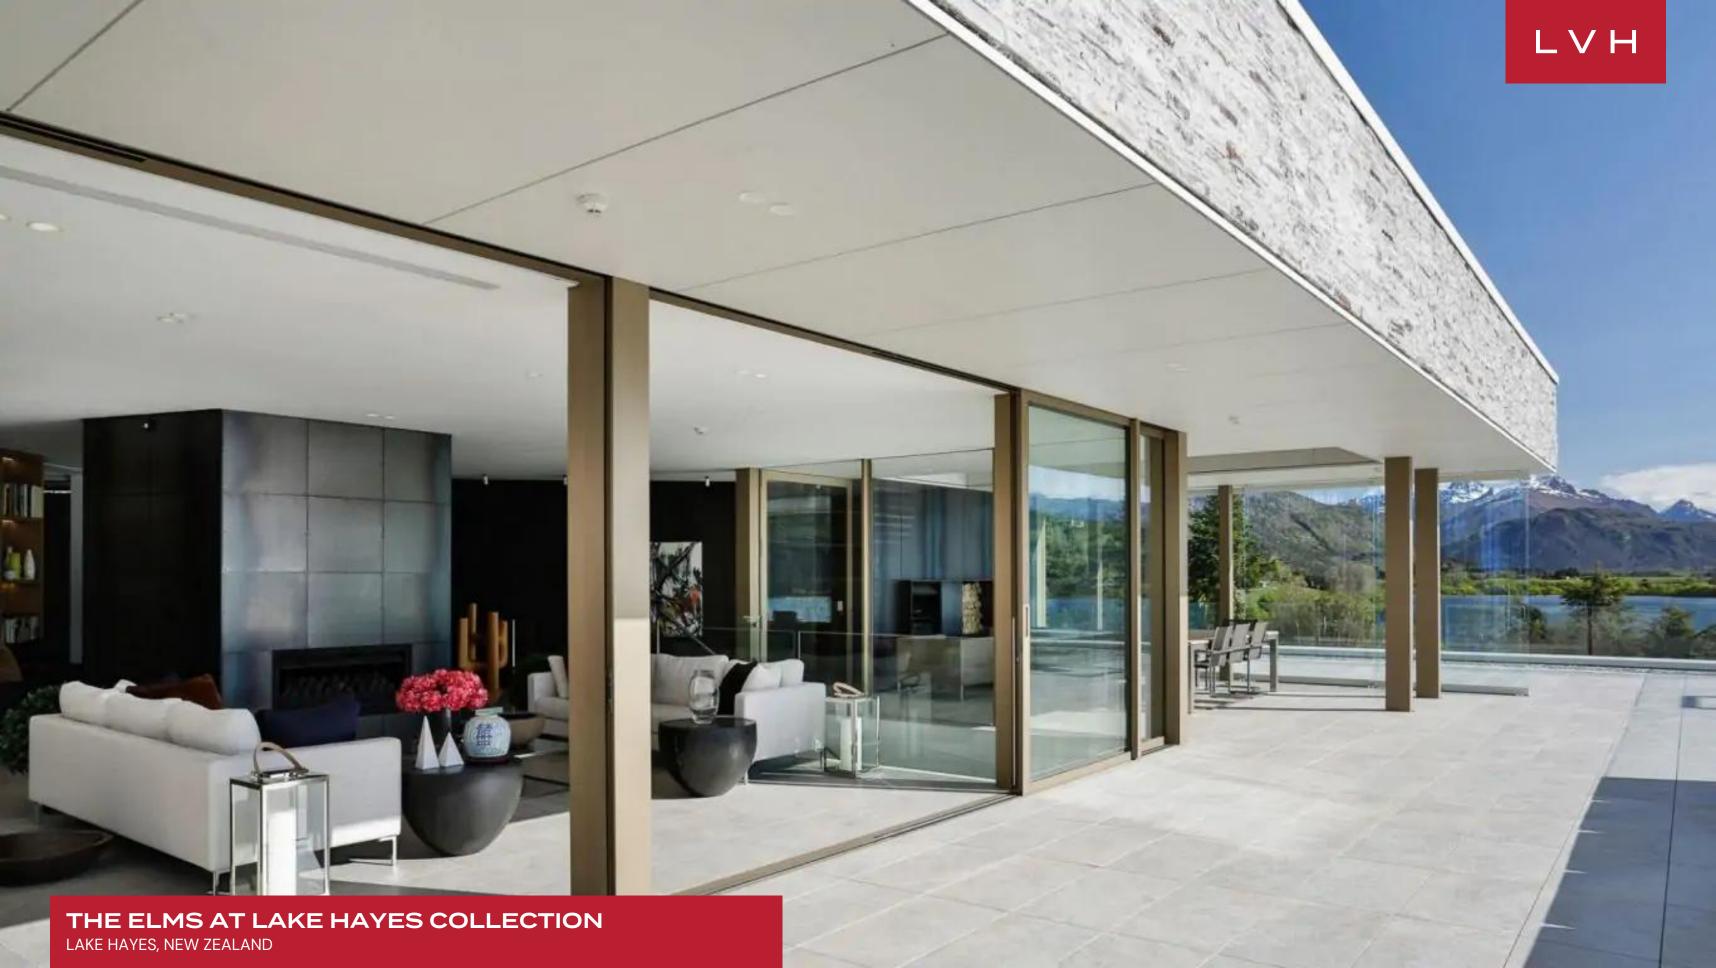

From the seduction and pared-down intimacy of the exotic suite to the lustrous free-flowing glamor of the middle apartment, The Elms offer no shortage of incredibly executed entertaining spaces, sure to leave an indelible mark on guests. Each suite flaunts a distinct flavor of contemporary chic refinement ranging from oriental exoticism to industrial-chic elegance. Walls of glass immerse guests in spellbinding inlet views, allowing ample sunlight to animate a host of glossy high-end finishes and spellbinding modern furnishings and decor. A sprawling free-flowing layout is ideally suited for spontaneous or formal entertaining opportunities, with most of the suites flaunting two living spaces. Attuned to 21st-century comforts, each apartment flaunts an intuitive open-plan living concept, cinema rooms, and hot tubs. Ten lavish bedrooms spare no expense, with each afforded luxurious spa-inspired bathrooms. Configured with three bedrooms in the top and bottom apartments and four in the middle, The Elms assure upwards of twenty-four guests the highest standards of comfort, discretion, and elegance.

Varied in motif yet unified in living concept, each of the suites flaunts covered and uncovered deck spaces splayed before the majestic lake and mountain views. Private glass balconies extend from individual suites while the decks protrude towards the horizon elsewhere. The Elms offers no shortage of open deck space conceived for grilling and congregating to suspended contemplative solariums.