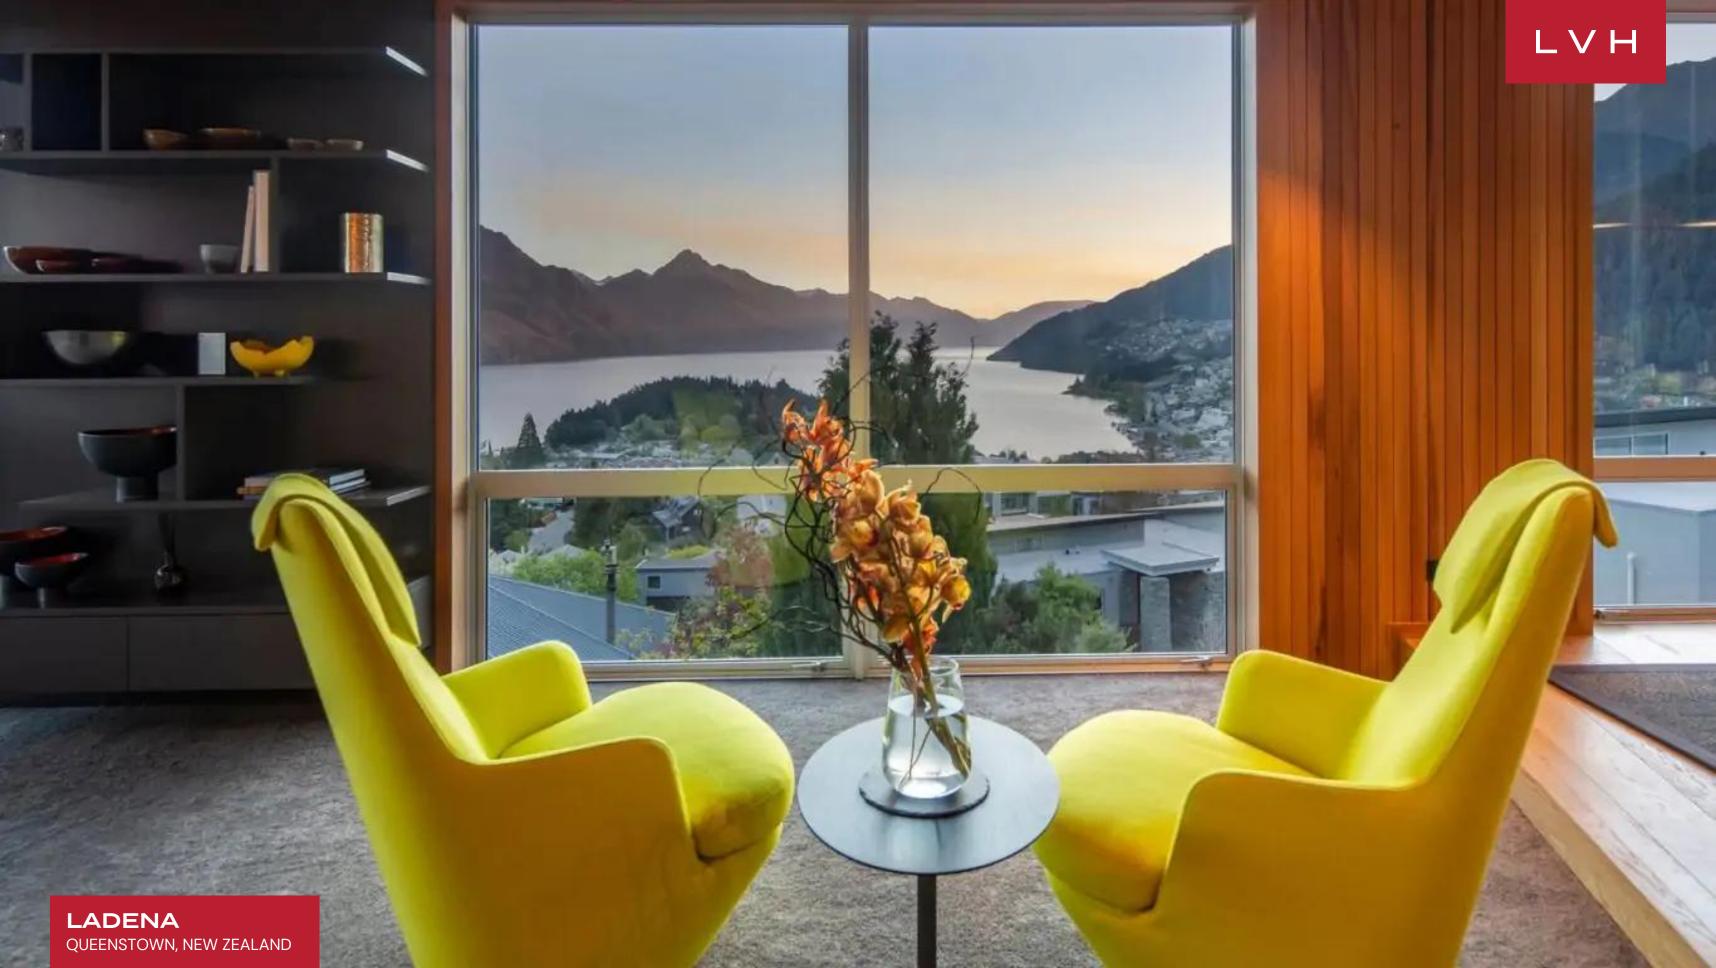

#### QUEENSTOWN, NEW ZEALAND

Ladena is a spectacular concept estate perched on the hillsides overlooking Queenstown. Serene and private within a short distance, this home offers a stunning portal into the wonders of the Southern Island, immersed in natural majesty while within reach of wineries, recreation, restaurants, and more. The residence's intriguing polygonal shape maximizes interaction with awe-inspiring views over Lake Wakatipu and New Zealand's Southern Alps.

Interiors present a bold luxury living concept with dramatic sloping ceilings, an intuitive open concept layout, and endless panes of all-encompassing glass. Uncanny interiors offer an ingenious use of space with rich timber-lined walls imparting a delectable warmth and ski-lodge romanticism. A buxom concrete retaining wall houses a double-sided linear fireplace delineating the carpeted comfort of the chic living space with the formal dining room. Exceptionally well-appointed furnishings are inflected with a mid-century modern inflection offering plenty of intrigue for the interior design-minded guest. Utterly inundated with the wondrous town, lake, and mountain views, this home abounds with an exquisite sense of serenity and oneness with the elements. Five bedrooms, each with en-suite bathrooms, accommodate ten guests in utmost comfort, discretion, and elegance. Amenities include a media room, wine cellar with tasting room, and a stylish modern kitchen that elevates gastronomic indulgence to new heights.