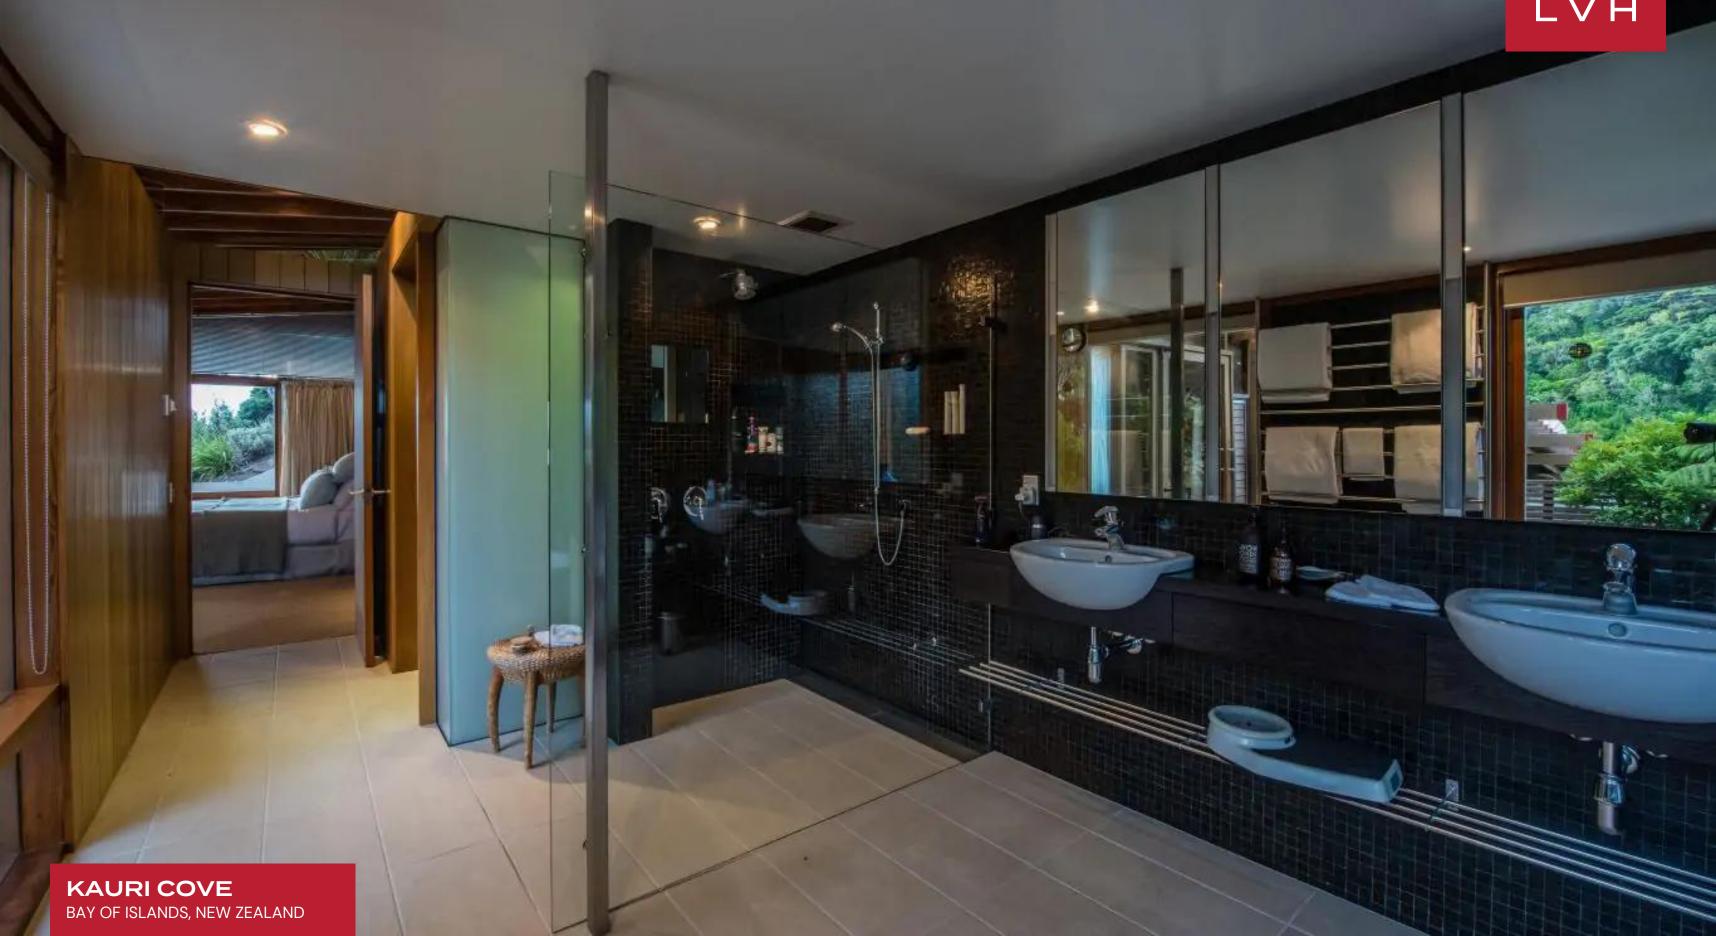

Flaunting a unique staggered layout attuned to the gently undulating topography of its grounds, Kauri Cove is a masterwork of luxury living in tandem with nature. Gorgeous wooded interiors flaunt slanted vertices and expansive glass walls, imparting an exquisite sense of permeability. Thoroughly dynamic descending concept interiors are garnished with contemporary chic furnishings, with an urban palette of grey complementing the home's warm lodge-like ambiance. Sloped double-height exposed beam ceilings accentuate the home's characteristic shape. At the heart of the Cove's unique living concept is the split-level living area coalescing around the focal fireplace. Ample sunlight streams through endless glass panes animating the lustrous glimmer of the vast kitchen countertops and top-of-the-line stainless steel appliances. Each of the estate's six individually appointed bedrooms flaunts spellbinding ocean views and private terraces, affording all guests exceptional discretion, comfort, and living space. In addition, a separate guest house contains two bedrooms, bringing the island guest capacity to a comfortable 14. Additional bedrooms are also housed in a chic readapted helicopter hangar, complete with a kitchen.