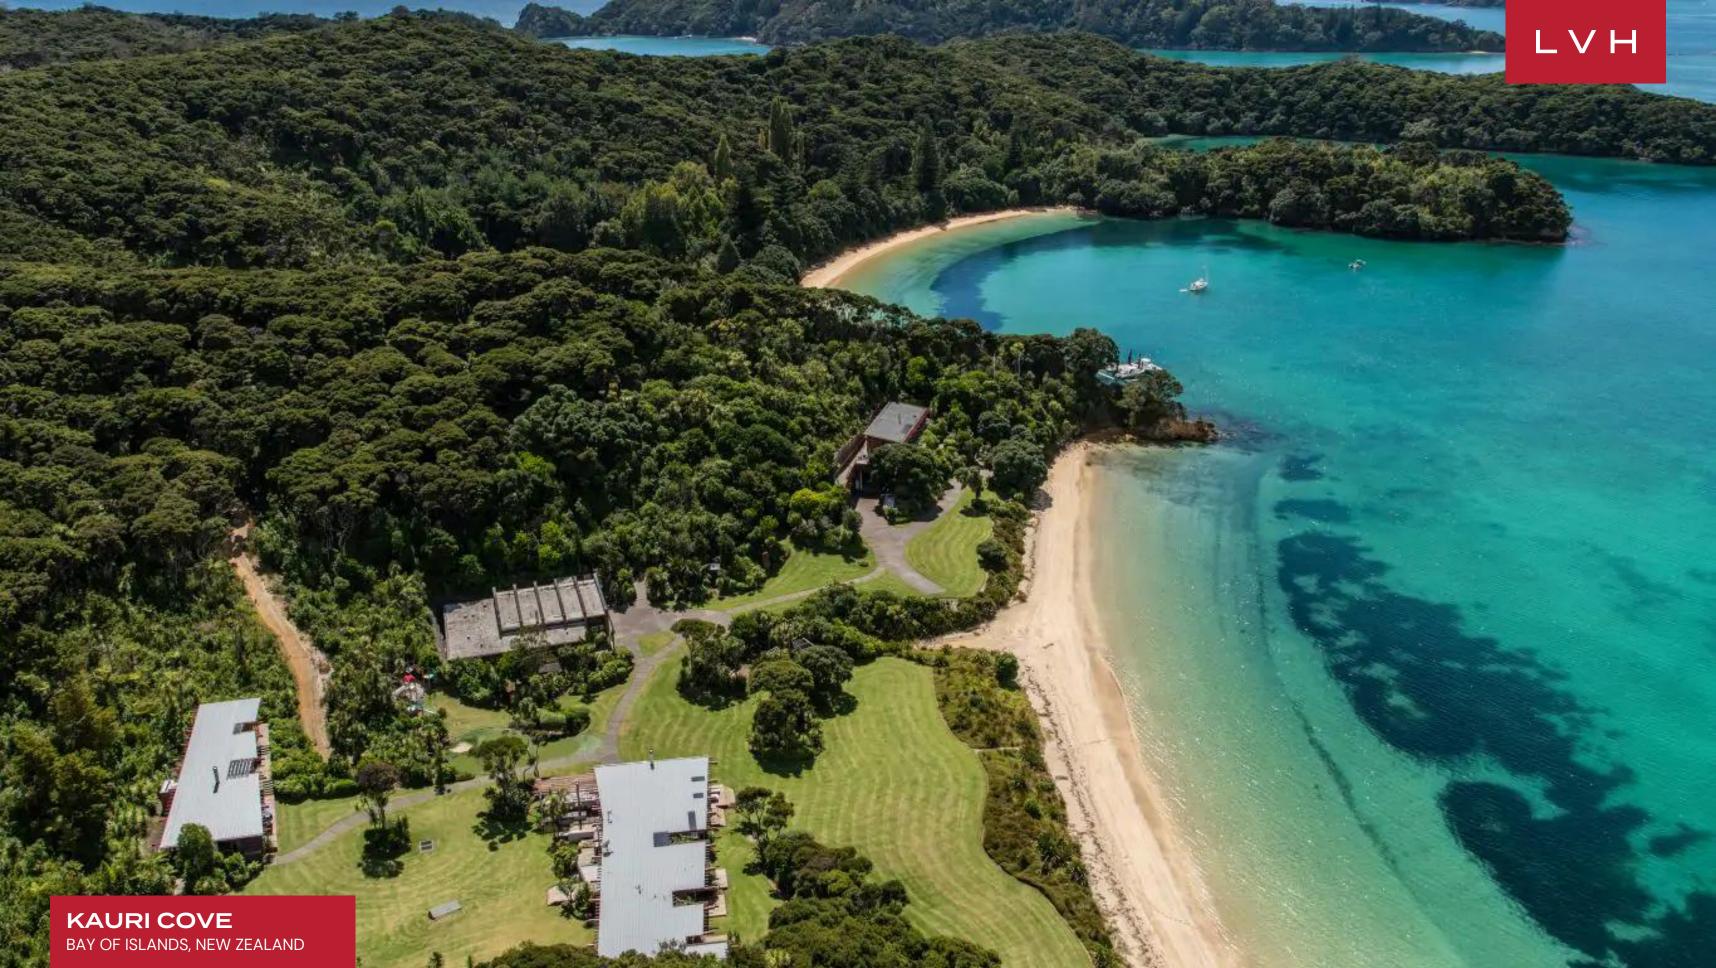

#### BAY OF ISLANDS, NEW ZEALAND

Kauri Cove is an enchanting gem of an estate overlooking the gorgeous sandy coastlines of Moturua Island. Conceived by acclaimed Kiwi architect Pete Bossley, this fabulous beach home takes full advantage of soothing water and Island views. Utterly informed by the pristine natural beauty of the idyllic Moturua Island, this residence is ideally suited for total rejuvenation and reconnection with the elements.

Flaunting a unique staggered layout attuned to the gently undulating topography of its grounds, Kauri Cove is a masterwork of luxury living in tandem with nature. Gorgeous wooded interiors flaunt slanted vertices and expansive glass walls, imparting an exquisite sense of permeability. Thoroughly dynamic descending concept interiors are garnished with contemporary chic furnishings, with an urban palette of grey complementing the home's warm lodge-like ambiance. Sloped double-height exposed beam ceilings accentuate the home's characteristic shape. At the heart of the Cove's unique living concept is the split-level living area coalescing around the focal fireplace. Ample sunlight streams through endless glass panes animating the lustrous glimmer of the vast kitchen countertops and top-of-the-line stainless steel appliances. Each of the estate's six individually appointed bedrooms flaunts spellbinding ocean views and private terraces, affording all guests exceptional discretion, comfort, and living space. In addition, a separate guest house contains two bedrooms, bringing the island guest capacity to a comfortable 14. Additional bedrooms are also housed in a chic readapted helicopter hangar, complete with a kitchen.

Maximally interacting with the spellbinding Island vistas, Kauri boasts east-west exposure inundating each square inch of the estate with abundant sunlight. Embraced by wooded foliage, this home presents the epitome of natural immersion with gently undulating verdant lawns leading to a spellbinding private beach.