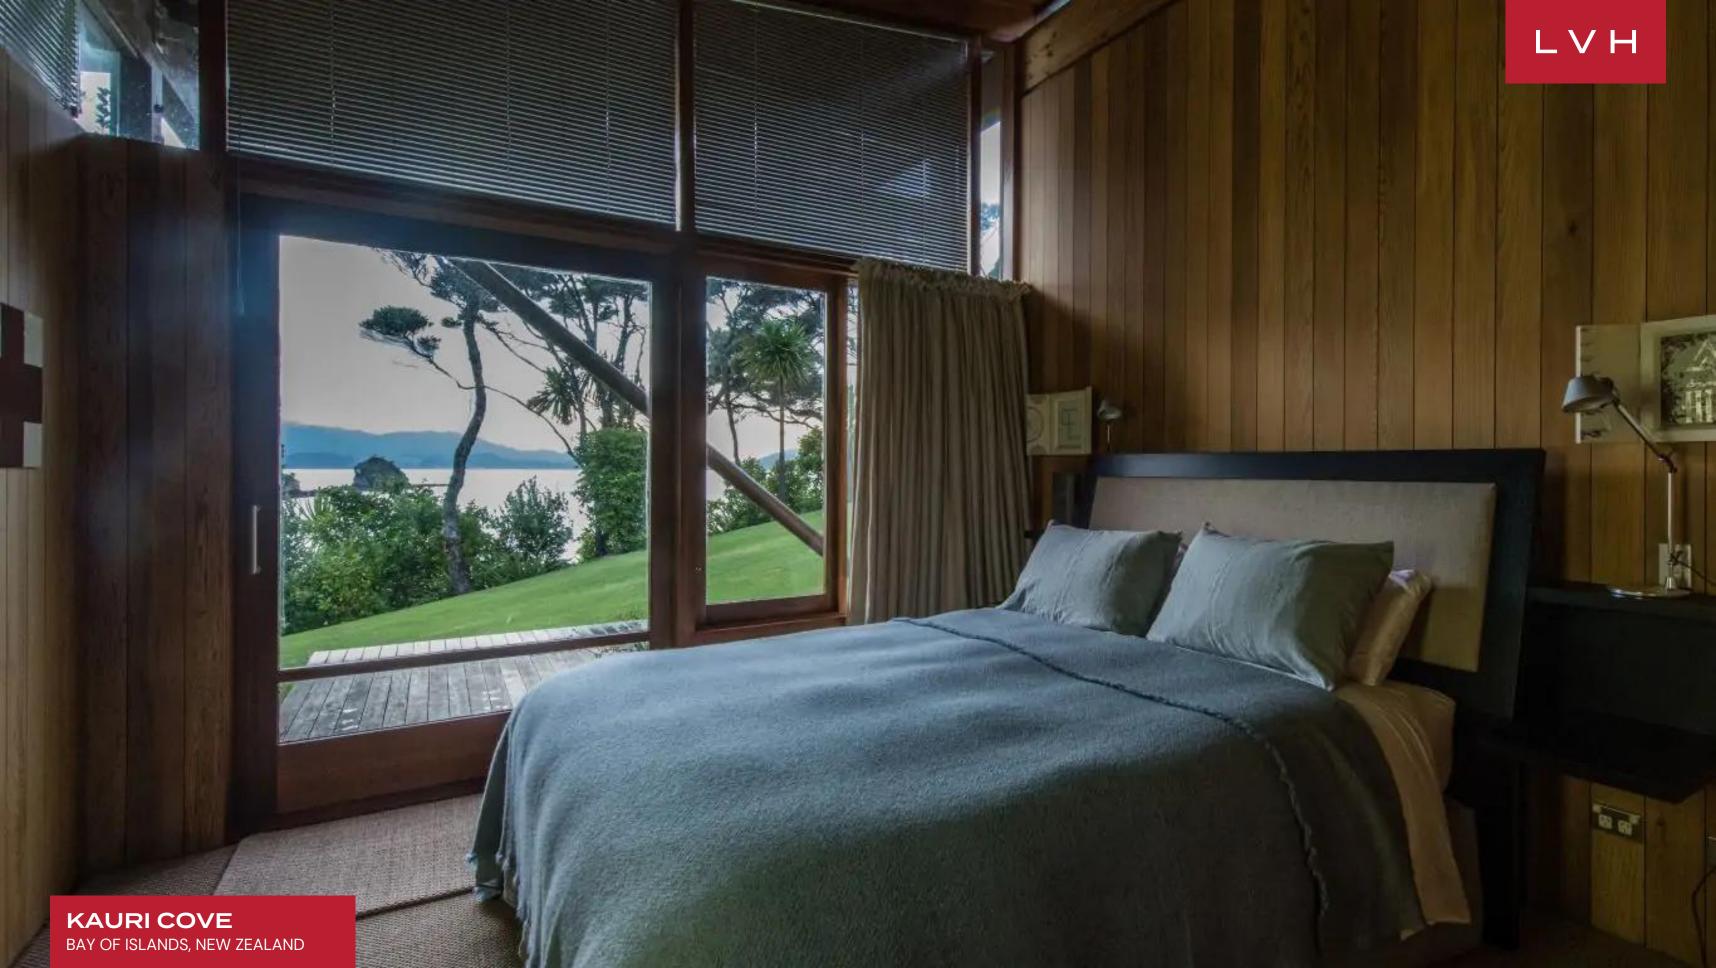

Flaunting a unique staggered layout attuned to the gently undulating topography of its grounds, Kauri Cove is a masterwork of luxury living in tandem with nature. Gorgeous wooded interiors flaunt slanted vertices and expansive glass walls, imparting an exquisite sense of permeability. Thoroughly dynamic descending concept interiors are garnished with contemporary chic furnishings, with an urban palette of grey complementing the home's warm lodge-like ambiance. Sloped double-height exposed beam ceilings accentuate the home's characteristic shape. At the heart of the Cove's unique living concept is the split-level living area coalescing around the focal fireplace. Ample sunlight streams through endless glass panes animating the lustrous glimmer of the vast kitchen countertops and top-of-the-line stainless steel appliances. Each of the estate's six individually appointed bedrooms flaunts spellbinding ocean views and private terraces, affording all guests exceptional discretion, comfort, and living space. In addition, a separate guest house contains two bedrooms, bringing the island guest capacity to a comfortable 14. Additional bedrooms are also housed in a chic readapted helicopter hangar, complete with a kitchen.

Maximally interacting with the spellbinding Island vistas, Kauri boasts east-west exposure inundating each square inch of the estate with abundant sunlight. Embraced by wooded foliage, this home presents the epitome of natural immersion with gently undulating verdant lawns leading to a spellbinding private beach.