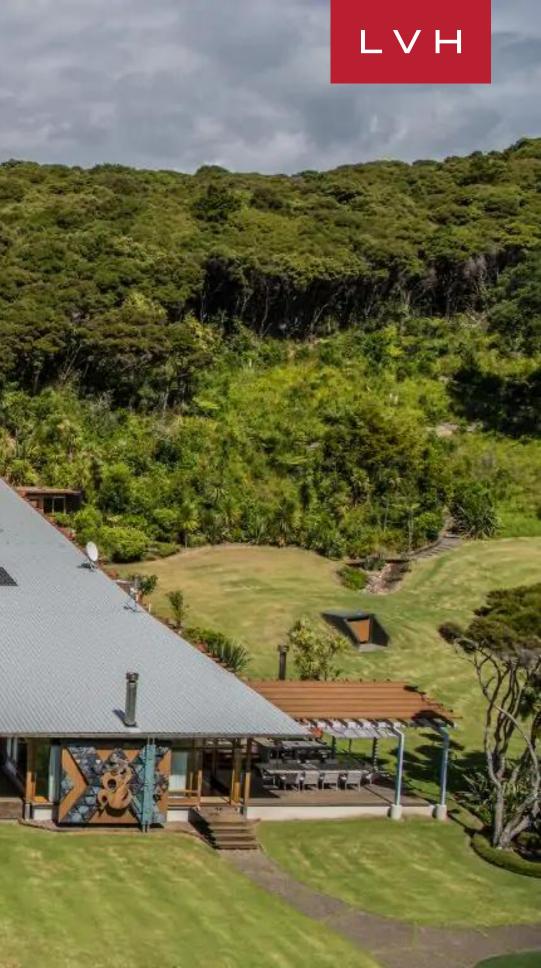

Flaunting a unique staggered layout attuned to the gently undulating topography of its grounds, Kauri Cove is a masterwork of luxury living in tandem with nature. Gorgeous wooded interiors flaunt slanted vertices and expansive glass walls, imparting an exquisite sense of permeability. Thoroughly dynamic descending concept interiors are garnished with contemporary chic furnishings, with an urban palette of grey complementing the home's warm lodge-like ambiance. Sloped double-height exposed beam ceilings accentuate the home's characteristic shape. At the heart of the Cove's unique living concept is the split-level living area coalescing around the focal fireplace. Ample sunlight streams through endless glass panes animating the lustrous glimmer of the vast kitchen countertops and top-of-the-line stainless steel appliances. Each of the estate's six individually appointed bedrooms flaunts spellbinding ocean views and private terraces, affording all guests exceptional discretion, comfort, and living space. In addition, a separate guest house contains two bedrooms, bringing the island guest capacity to a comfortable 14. Additional bedrooms are also housed in a chic readapted helicopter hangar, complete with a kitchen.

Maximally interacting with the spellbinding Island vistas, Kauri boasts east-west exposure inundating each square inch of the estate with abundant sunlight. Embraced by wooded foliage, this home presents the epitome of natural immersion with gently undulating verdant lawns leading to a spellbinding private beach.