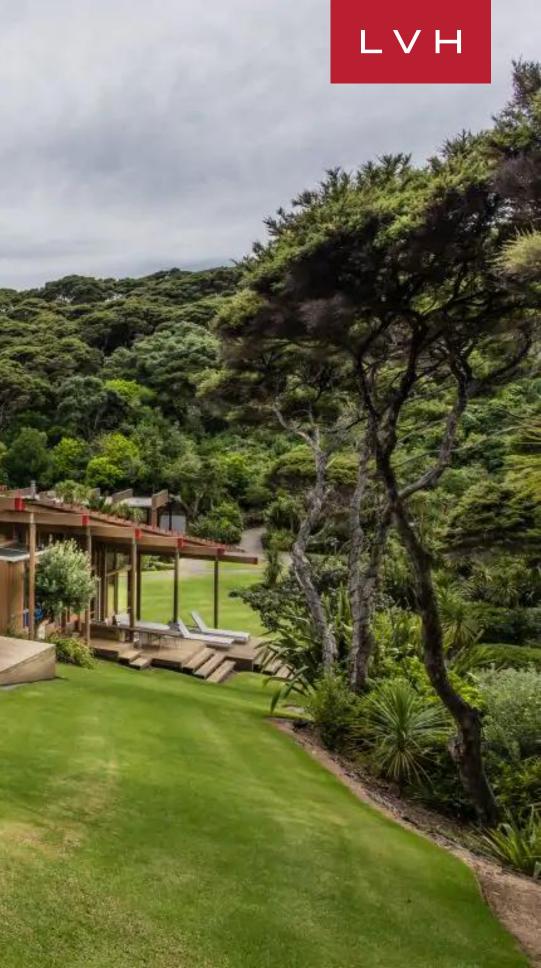

#### BAY OF ISLANDS, NEW ZEALAND

Kauri Cove is an enchanting gem of an estate overlooking the gorgeous sandy coastlines of Moturua Island. Conceived by acclaimed Kiwi architect Pete Bossley, this fabulous beach home takes full advantage of soothing water and Island views. Utterly informed by the pristine natural beauty of the idyllic Moturua Island, this residence is ideally suited for total rejuvenation and reconnection with the elements.

Flaunting a unique staggered layout attuned to the gently undulating topography of its grounds, Kauri Cove is a masterwork of luxury living in tandem with nature. Gorgeous wooded interiors flaunt slanted vertices and expansive glass walls, imparting an exquisite sense of permeability. Thoroughly dynamic descending concept interiors are garnished with contemporary chic furnishings, with an urban palette of grey complementing the home's warm lodge-like ambiance. Sloped double-height exposed beam ceilings accentuate the home's characteristic shape. At the heart of the Cove's unique living concept is the split-level living area coalescing around the focal fireplace. Ample sunlight streams through endless glass panes animating the lustrous glimmer of the vast kitchen countertops and top-of-the-line stainless steel appliances. Each of the estate's six individually appointed bedrooms flaunts spellbinding ocean views and private terraces, affording all guests exceptional discretion, comfort, and living space. In addition, a separate guest house contains two bedrooms, bringing the island guest capacity to a comfortable 14. Additional bedrooms are also housed in a chic readapted helicopter hangar, complete with a kitchen.

Maximally interacting with the spellbinding Island vistas, Kauri boasts east-west exposure inundating each square inch of the estate with abundant sunlight. Embraced by wooded foliage, this home presents the epitome of natural immersion with gently undulating verdant lawns leading to a spellbinding private beach.