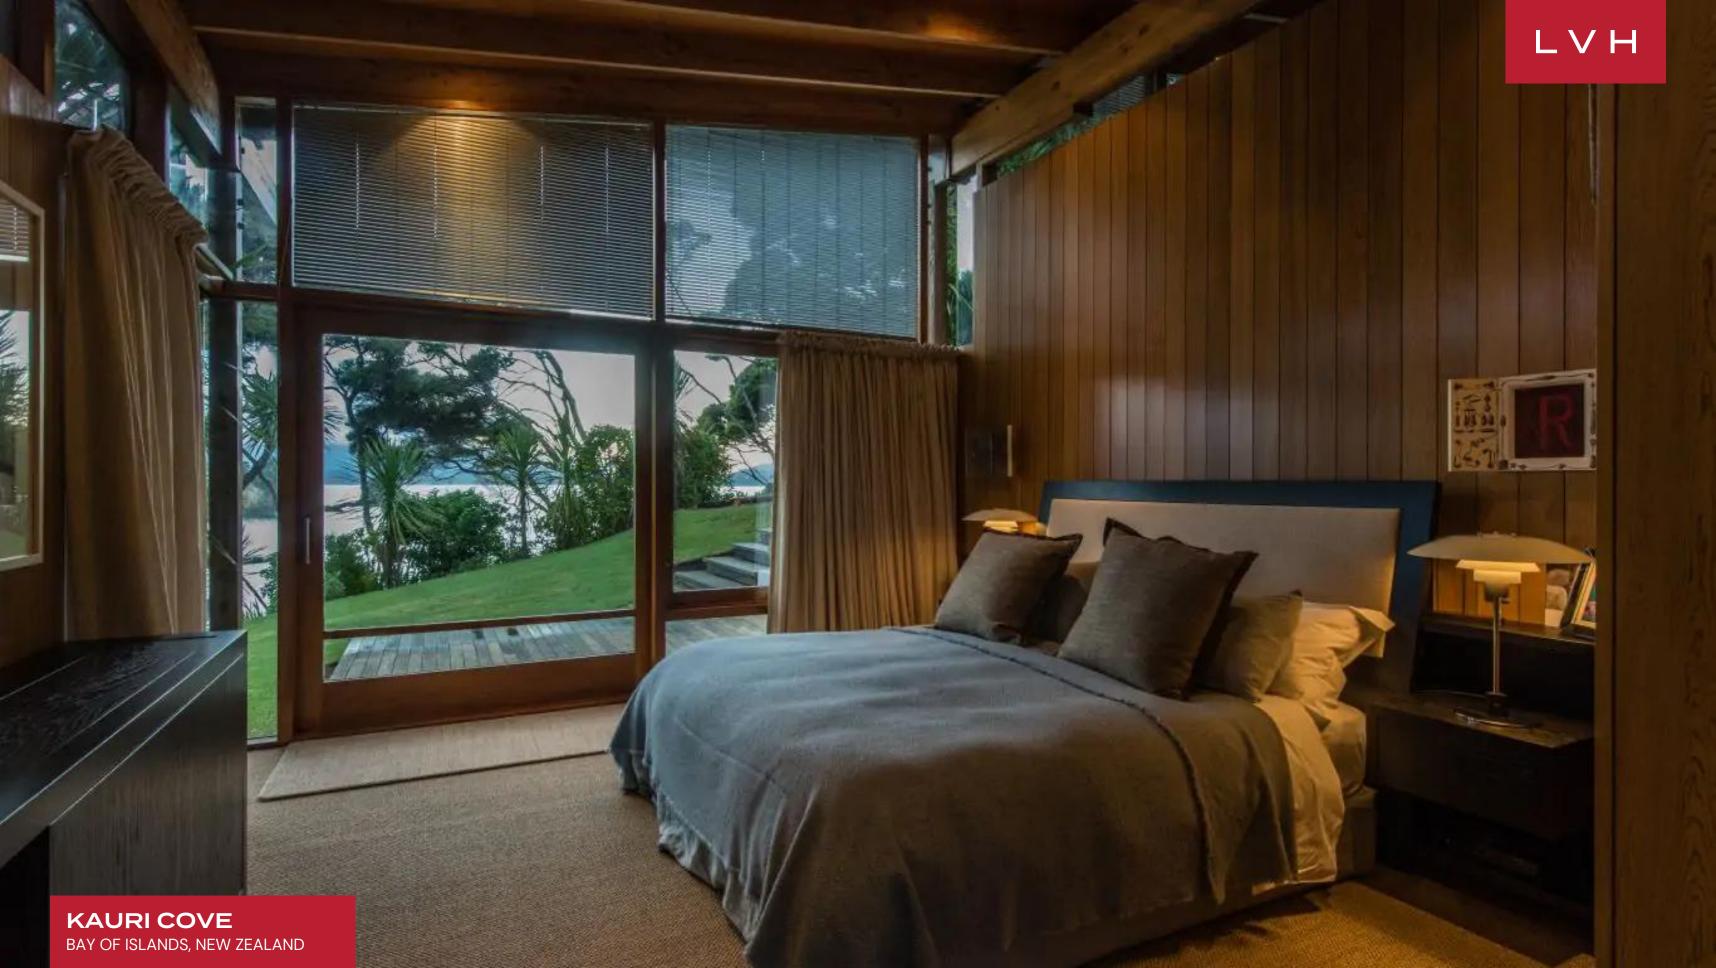

Flaunting a unique staggered layout attuned to the gently undulating topography of its grounds, Kauri Cove is a masterwork of luxury living in tandem with nature. Gorgeous wooded interiors flaunt slanted vertices and expansive glass walls, imparting an exquisite sense of permeability. Thoroughly dynamic descending concept interiors are garnished with contemporary chic furnishings, with an urban palette of grey complementing the home's warm lodge-like ambiance. Sloped double-height exposed beam ceilings accentuate the home's characteristic shape. At the heart of the Cove's unique living concept is the split-level living area coalescing around the focal fireplace. Ample sunlight streams through endless glass panes animating the lustrous glimmer of the vast kitchen countertops and top-of-the-line stainless steel appliances. Each of the estate's six individually appointed bedrooms flaunts spellbinding ocean views and private terraces, affording all guests exceptional discretion, comfort, and living space. In addition, a separate guest house contains two bedrooms, bringing the island guest capacity to a comfortable 14. Additional bedrooms are also housed in a chic readapted helicopter hangar, complete with a kitchen.

Maximally interacting with the spellbinding Island vistas, Kauri boasts east-west exposure inundating each square inch of the estate with abundant sunlight. Embraced by wooded foliage, this home presents the epitome of natural immersion with gently undulating verdant lawns leading to a spellbinding private beach.