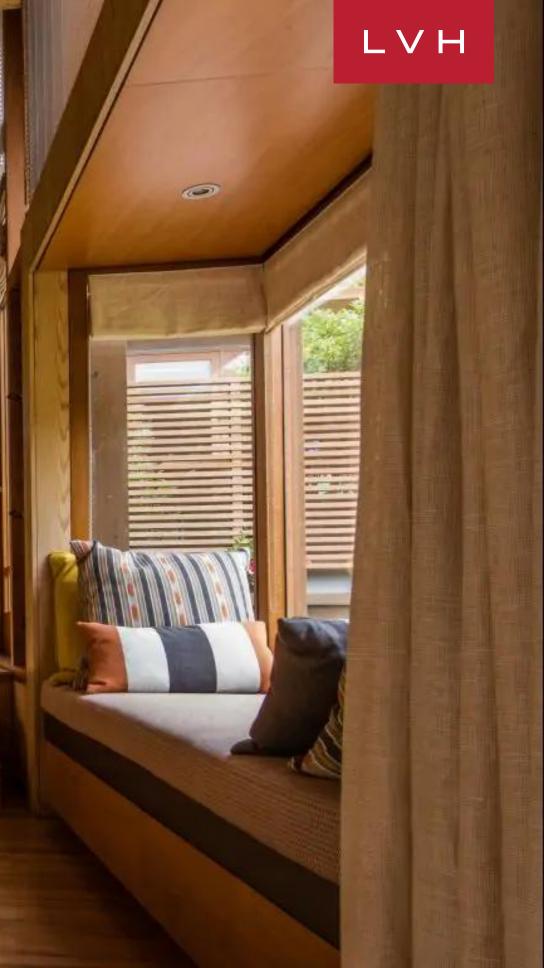

Flaunting a unique staggered layout attuned to the gently undulating topography of its grounds, Kauri Cove is a masterwork of luxury living in tandem with nature. Gorgeous wooded interiors flaunt slanted vertices and expansive glass walls, imparting an exquisite sense of permeability. Thoroughly dynamic descending concept interiors are garnished with contemporary chic furnishings, with an urban palette of grey complementing the home's warm lodge-like ambiance. Sloped double-height exposed beam ceilings accentuate the home's characteristic shape. At the heart of the Cove's unique living concept is the split-level living area coalescing around the focal fireplace. Ample sunlight streams through endless glass panes animating the lustrous glimmer of the vast kitchen countertops and top-of-the-line stainless steel appliances. Each of the estate's six individually appointed bedrooms flaunts spellbinding ocean views and private terraces, affording all guests exceptional discretion, comfort, and living space. In addition, a separate guest house contains two bedrooms, bringing the island guest capacity to a comfortable 14. Additional bedrooms are also housed in a chic readapted helicopter hangar, complete with a kitchen.