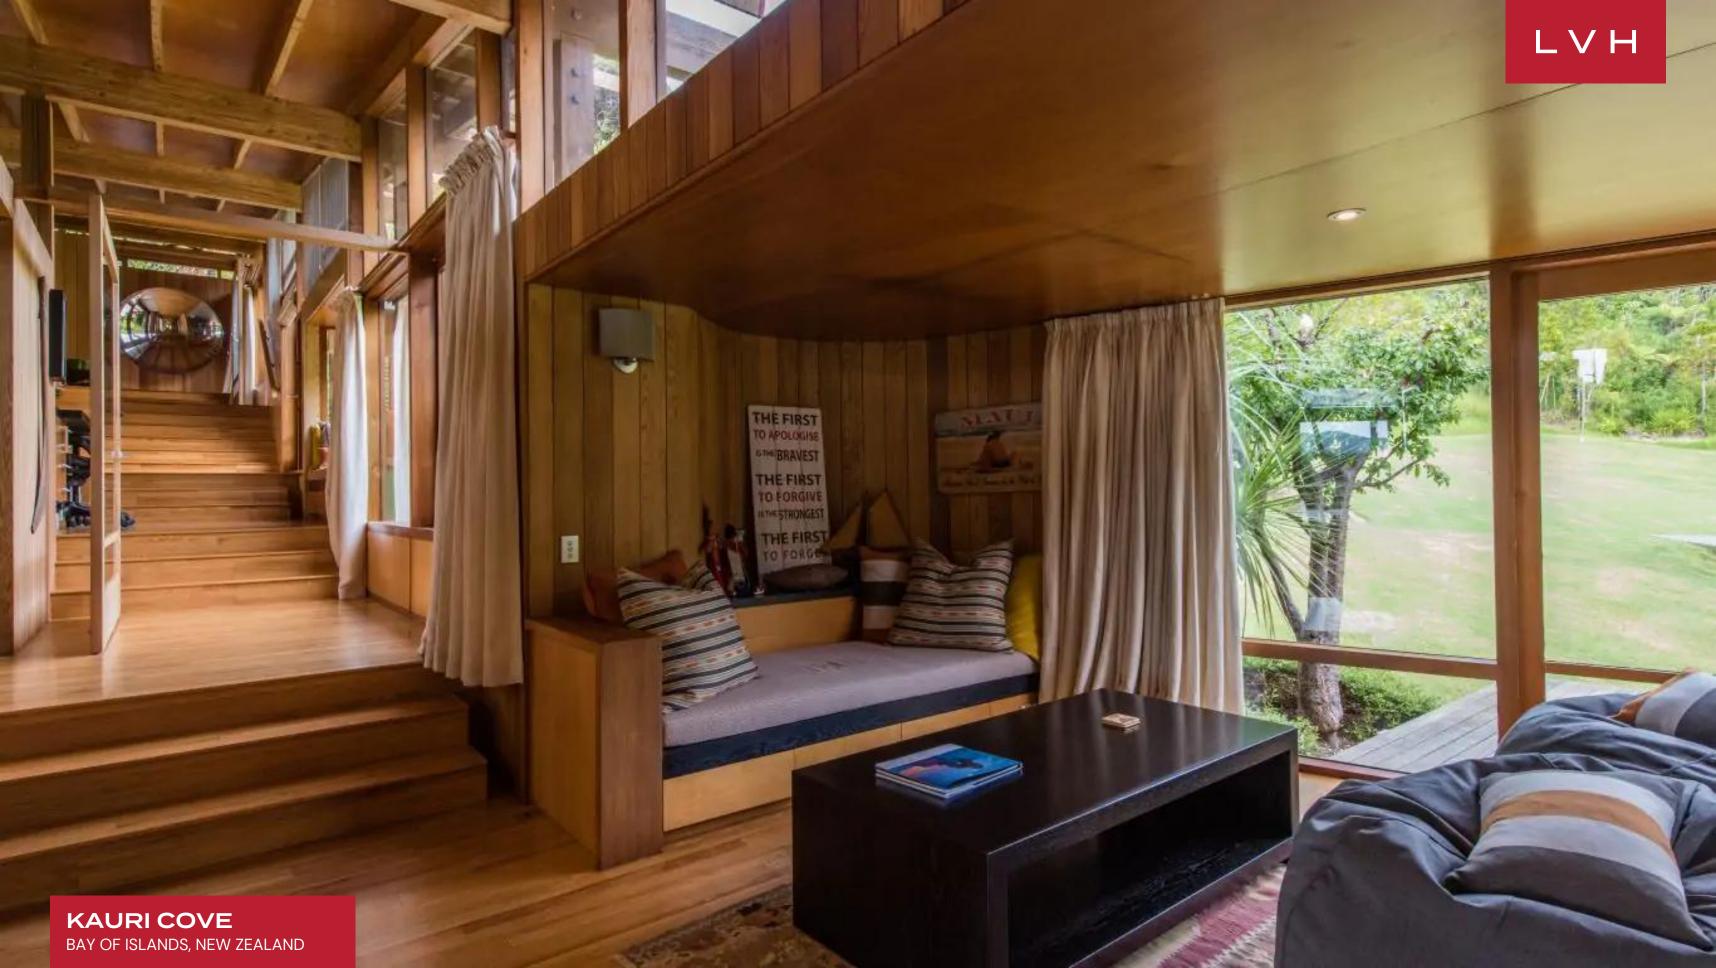

#### KAURICOVE BAY OF ISLANDS, NEW ZEALAND, NEW ZEALAND

#### **KAURI COVE**

 $L \vee H$ 

#### BAY OF ISLANDS, NEW ZEALAND

Kauri Cove is an enchanting gem of an estate overlooking the gorgeous sandy coastlines of Moturua Island. Conceived by acclaimed Kiwi architect Pete Bossley, this fabulous beach home takes full advantage of soothing water and Island views. Utterly informed by the pristine natural beauty of the idyllic Moturua Island, this residence is ideally suited for total rejuvenation and reconnection with the elements.

Flaunting a unique staggered layout attuned to the gently undulating topography of its grounds, Kauri Cove is a masterwork of luxury living in tandem with nature. Gorgeous wooded interiors flaunt slanted vertices and expansive glass walls, imparting an exquisite sense of permeability. Thoroughly dynamic descending concept interiors are garnished with contemporary chic furnishings, with an urban palette of grey complementing the home's warm lodge-like ambiance. Sloped double-height exposed beam ceilings accentuate the home's characteristic shape. At the heart of the Cove's unique living concept is the split-level living area coalescing around the focal fireplace. Ample sunlight streams through endless glass panes animating the lustrous glimmer of the vast kitchen countertops and top-of-the-line stainless steel appliances. Each of the estate's six individually appointed bedrooms flaunts spellbinding ocean views and private terraces, affording all guests exceptional discretion, comfort, and living space. In addition, a separate guest house contains two bedrooms, bringing the island guest capacity to a comfortable 14. Additional bedrooms are also housed in a chic readapted helicopter hangar, complete with a kitchen.