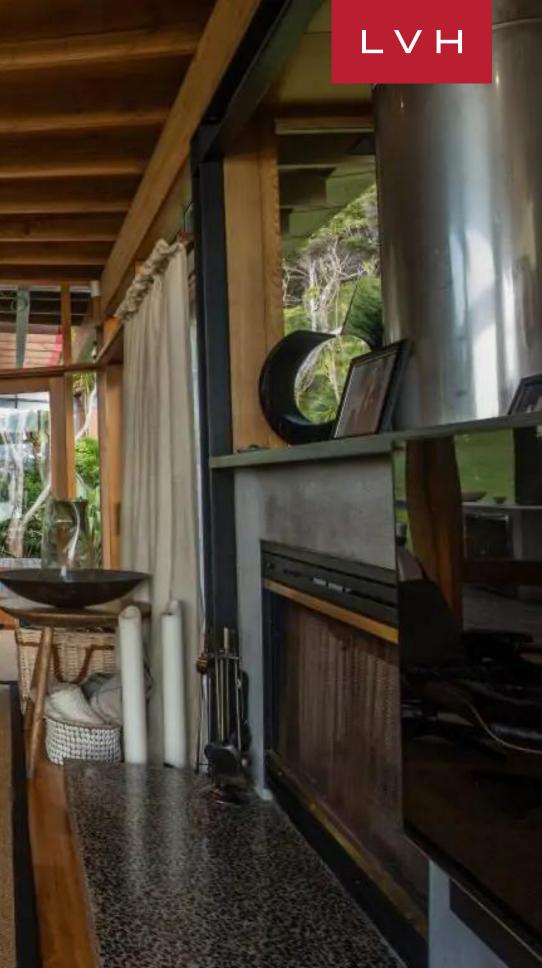

Flaunting a unique staggered layout attuned to the gently undulating topography of its grounds, Kauri Cove is a masterwork of luxury living in tandem with nature. Gorgeous wooded interiors flaunt slanted vertices and expansive glass walls, imparting an exquisite sense of permeability. Thoroughly dynamic descending concept interiors are garnished with contemporary chic furnishings, with an urban palette of grey complementing the home's warm lodge-like ambiance. Sloped double-height exposed beam ceilings accentuate the home's characteristic shape. At the heart of the Cove's unique living concept is the split-level living area coalescing around the focal fireplace. Ample sunlight streams through endless glass panes animating the lustrous glimmer of the vast kitchen countertops and top-of-the-line stainless steel appliances. Each of the estate's six individually appointed bedrooms flaunts spellbinding ocean views and private terraces, affording all guests exceptional discretion, comfort, and living space. In addition, a separate guest house contains two bedrooms, bringing the island guest capacity to a comfortable 14. Additional bedrooms are also housed in a chic readapted helicopter hangar, complete with a kitchen.

#### INTERIOR

- Air Conditioning
- Cable, Satellite or Smart TV
- Dining Room
- Fireplace
- Gym
- Laundry
- Home Office

#### EXTERIOR

• Al Fresco Dining

• BBQ

Helipad

• Hot Tub

• Terrace

• Patio

Boat Dock