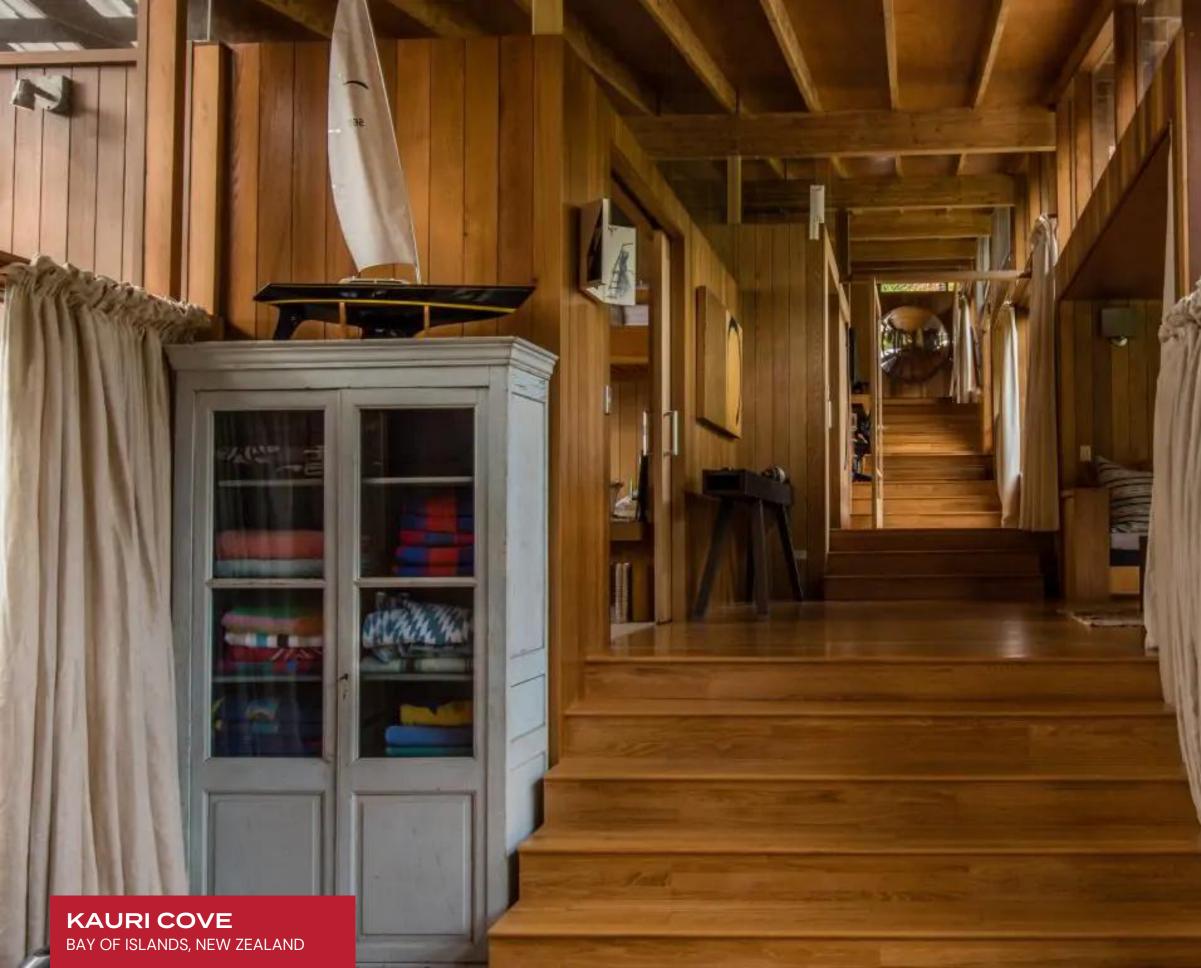

#### BAY OF ISLANDS, NEW ZEALAND

Kauri Cove is an enchanting gem of an estate overlooking the gorgeous sandy coastlines of Moturua Island. Conceived by acclaimed Kiwi architect Pete Bossley, this fabulous beach home takes full advantage of soothing water and Island views. Utterly informed by the pristine natural beauty of the idyllic Moturua Island, this residence is ideally suited for total rejuvenation and reconnection with the elements.

Flaunting a unique staggered layout attuned to the gently undulating topography of its grounds, Kauri Cove is a masterwork of luxury living in tandem with nature. Gorgeous wooded interiors flaunt slanted vertices and expansive glass walls, imparting an exquisite sense of permeability. Thoroughly dynamic descending concept interiors are garnished with contemporary chic furnishings, with an urban palette of grey complementing the home's warm lodge-like ambiance. Sloped double-height exposed beam ceilings accentuate the home's characteristic shape. At the heart of the Cove's unique living concept is the split-level living area coalescing around the focal fireplace. Ample sunlight streams through endless glass panes animating the lustrous glimmer of the vast kitchen countertops and top-of-the-line stainless steel appliances. Each of the estate's six individually appointed bedrooms flaunts spellbinding ocean views and private terraces, affording all guests exceptional discretion, comfort, and living space. In addition, a separate guest house contains two bedrooms, bringing the island guest capacity to a comfortable 14. Additional bedrooms are also housed in a chic readapted helicopter hangar, complete with a kitchen.