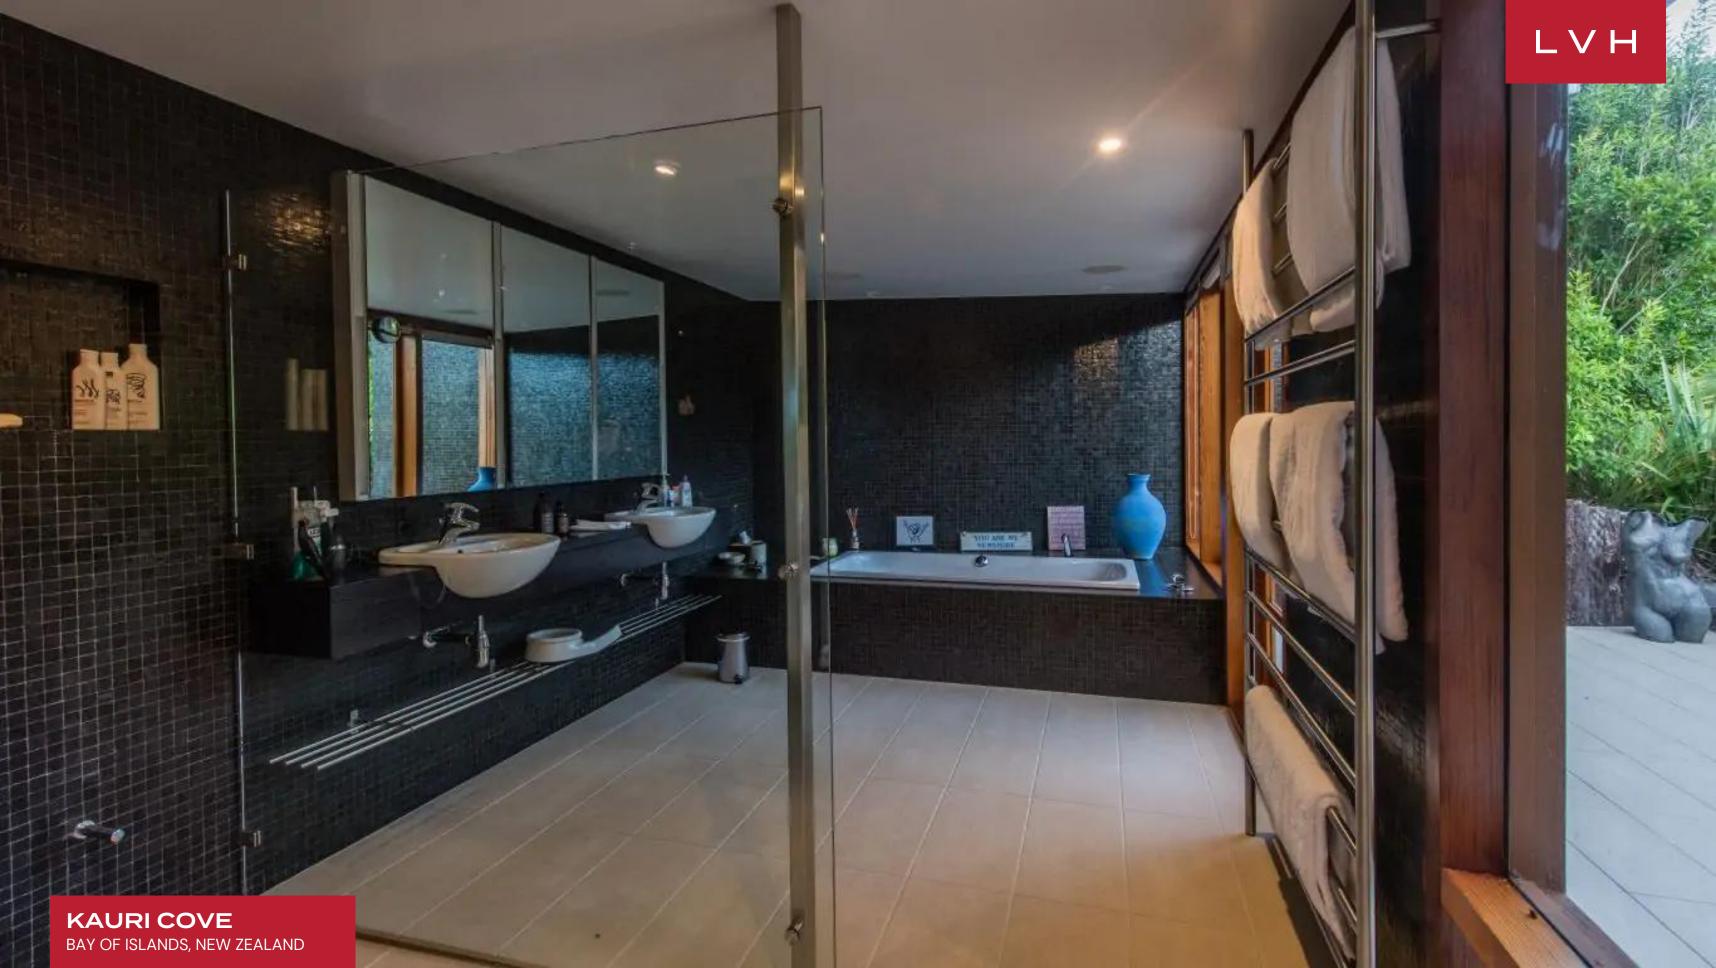

Flaunting a unique staggered layout attuned to the gently undulating topography of its grounds, Kauri Cove is a masterwork of luxury living in tandem with nature. Gorgeous wooded interiors flaunt slanted vertices and expansive glass walls, imparting an exquisite sense of permeability. Thoroughly dynamic descending concept interiors are garnished with contemporary chic furnishings, with an urban palette of grey complementing the home's warm lodge-like ambiance. Sloped double-height exposed beam ceilings accentuate the home's characteristic shape. At the heart of the Cove's unique living concept is the split-level living area coalescing around the focal fireplace. Ample sunlight streams through endless glass panes animating the lustrous glimmer of the vast kitchen countertops and top-of-the-line stainless steel appliances. Each of the estate's six individually appointed bedrooms flaunts spellbinding ocean views and private terraces, affording all guests exceptional discretion, comfort, and living space. In addition, a separate guest house contains two bedrooms, bringing the island guest capacity to a comfortable 14. Additional bedrooms are also housed in a chic readapted helicopter hangar, complete with a kitchen.