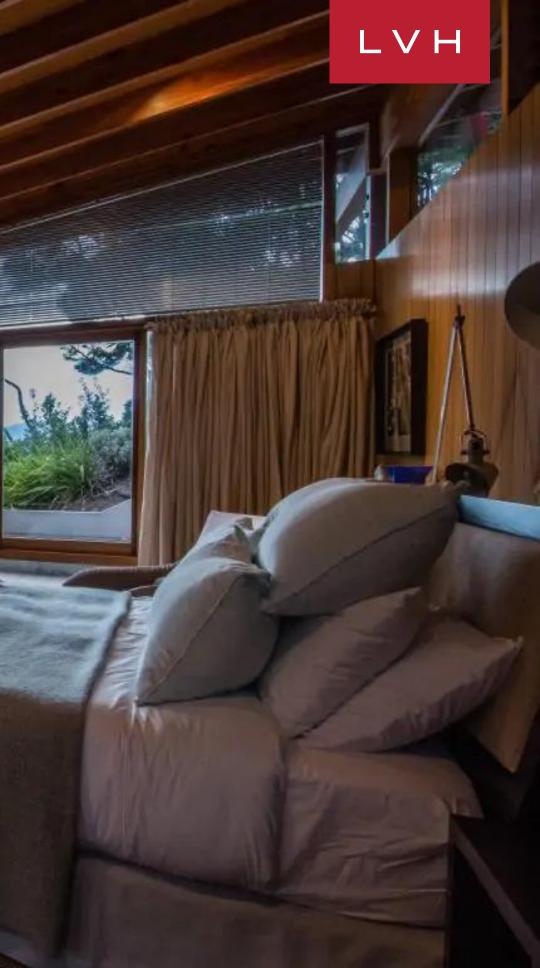

Flaunting a unique staggered layout attuned to the gently undulating topography of its grounds, Kauri Cove is a masterwork of luxury living in tandem with nature. Gorgeous wooded interiors flaunt slanted vertices and expansive glass walls, imparting an exquisite sense of permeability. Thoroughly dynamic descending concept interiors are garnished with contemporary chic furnishings, with an urban palette of grey complementing the home's warm lodge-like ambiance. Sloped double-height exposed beam ceilings accentuate the home's characteristic shape. At the heart of the Cove's unique living concept is the split-level living area coalescing around the focal fireplace. Ample sunlight streams through endless glass panes animating the lustrous glimmer of the vast kitchen countertops and top-of-the-line stainless steel appliances. Each of the estate's six individually appointed bedrooms flaunts spellbinding ocean views and private terraces, affording all guests exceptional discretion, comfort, and living space. In addition, a separate guest house contains two bedrooms, bringing the island guest capacity to a comfortable 14. Additional bedrooms are also housed in a chic readapted helicopter hangar, complete with a kitchen.