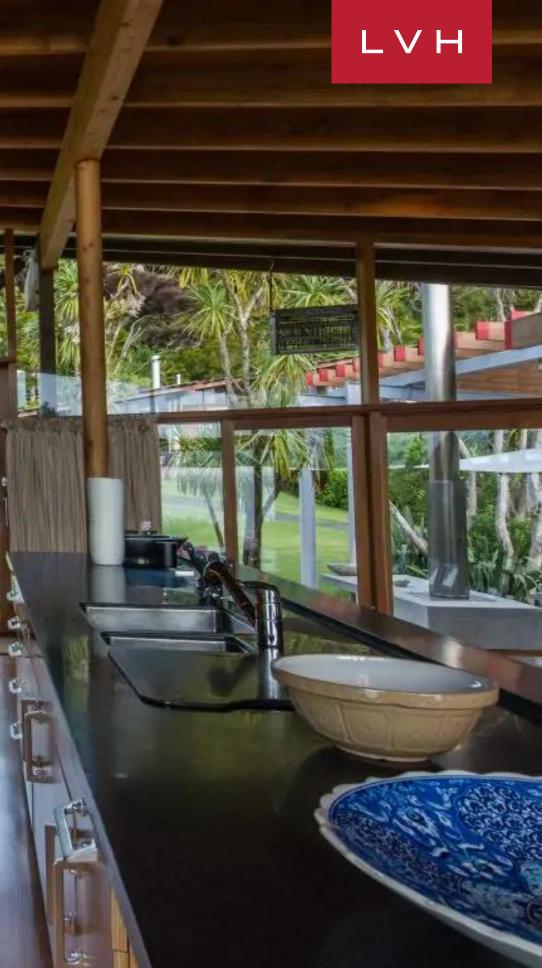

Flaunting a unique staggered layout attuned to the gently undulating topography of its grounds, Kauri Cove is a masterwork of luxury living in tandem with nature. Gorgeous wooded interiors flaunt slanted vertices and expansive glass walls, imparting an exquisite sense of permeability. Thoroughly dynamic descending concept interiors are garnished with contemporary chic furnishings, with an urban palette of grey complementing the home's warm lodge-like ambiance. Sloped double-height exposed beam ceilings accentuate the home's characteristic shape. At the heart of the Cove's unique living concept is the split-level living area coalescing around the focal fireplace. Ample sunlight streams through endless glass panes animating the lustrous glimmer of the vast kitchen countertops and top-of-the-line stainless steel appliances. Each of the estate's six individually appointed bedrooms flaunts spellbinding ocean views and private terraces, affording all guests exceptional discretion, comfort, and living space. In addition, a separate guest house contains two bedrooms, bringing the island guest capacity to a comfortable 14. Additional bedrooms are also housed in a chic readapted helicopter hangar, complete with a kitchen.