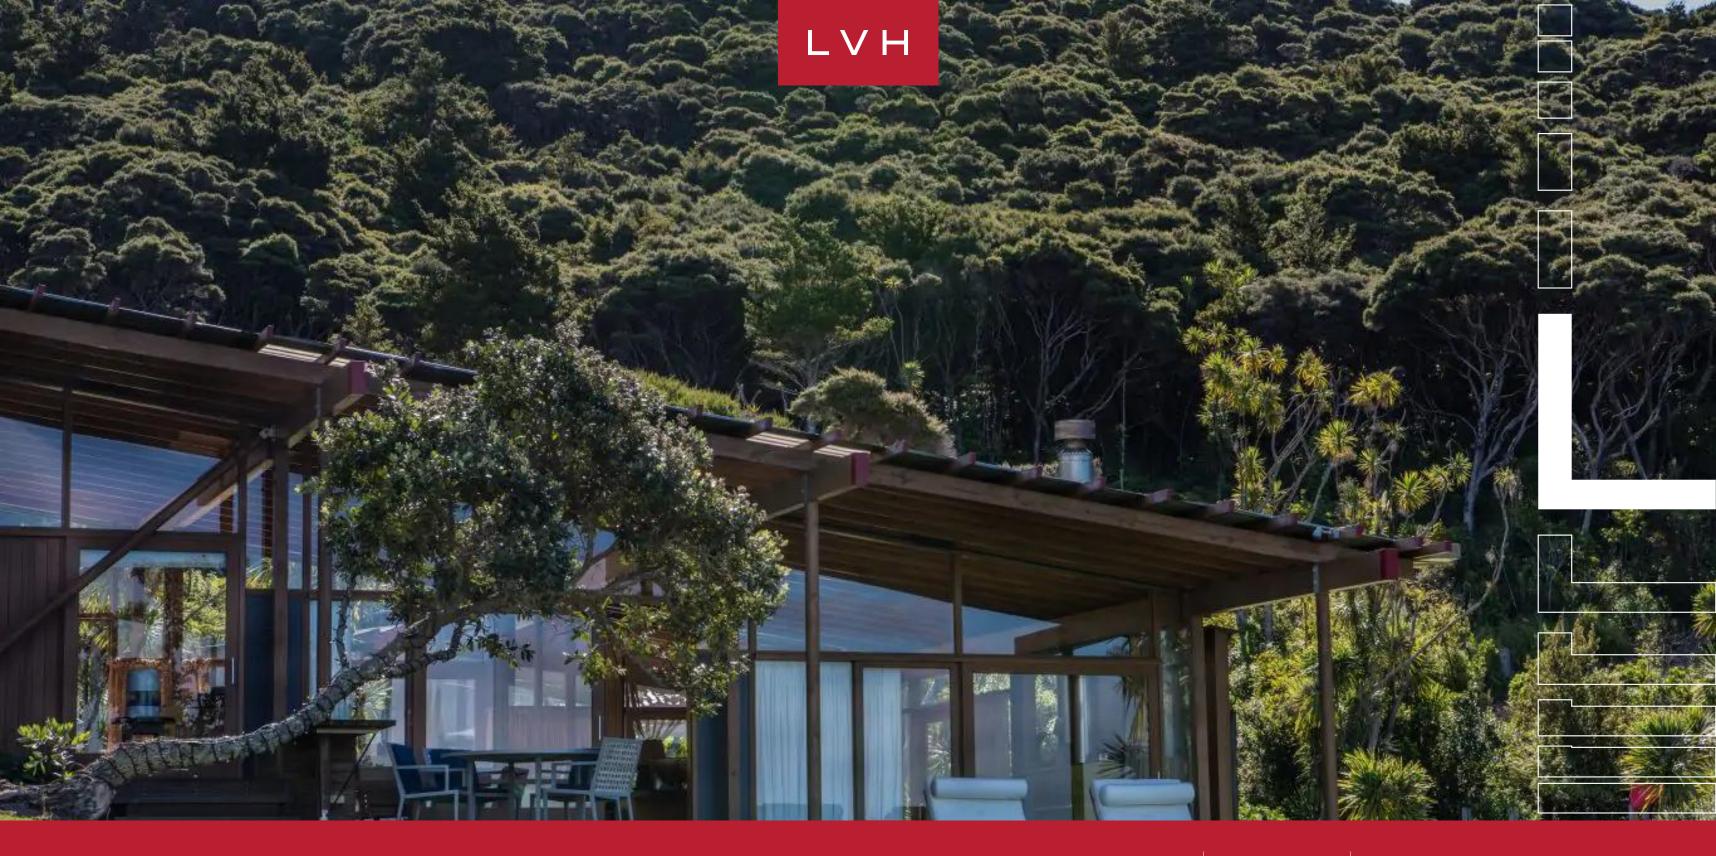

#### BAY OF ISLANDS, NEW ZEALAND

Kauri Cove is an enchanting gem of an estate overlooking the gorgeous sandy coastlines of Moturua Island. Conceived by acclaimed Kiwi architect Pete Bossley, this fabulous beach home takes full advantage of soothing water and Island views. Utterly informed by the pristine natural beauty of the idyllic Moturua Island, this residence is ideally suited for total rejuvenation and reconnection with the elements.

Flaunting a unique staggered layout attuned to the gently undulating topography of its grounds, Kauri Cove is a masterwork of luxury living in tandem with nature. Gorgeous wooded interiors flaunt slanted vertices and expansive glass walls, imparting an exquisite sense of permeability. Thoroughly dynamic descending concept interiors are garnished with contemporary chic furnishings, with an urban palette of grey complementing the home's warm lodge-like ambiance. Sloped double-height exposed beam ceilings accentuate the home's characteristic shape. At the heart of the Cove's unique living concept is the split-level living area coalescing around the focal fireplace. Ample sunlight streams through endless glass panes animating the lustrous glimmer of the vast kitchen countertops and top-of-the-line stainless steel appliances. Each of the estate's six individually appointed bedrooms flaunts spellbinding ocean views and private terraces, affording all guests exceptional discretion, comfort, and living space. In addition, a separate guest house contains two bedrooms, bringing the island guest capacity to a comfortable 14. Additional bedrooms are also housed in a chic readapted helicopter hangar, complete with a kitchen.

Maximally interacting with the spellbinding Island vistas, Kauri boasts east-west exposure inundating each square inch of the estate with abundant sunlight. Embraced by wooded foliage, this home presents the epitome of natural immersion with gently undulating verdant lawns leading to a spellbinding private beach.