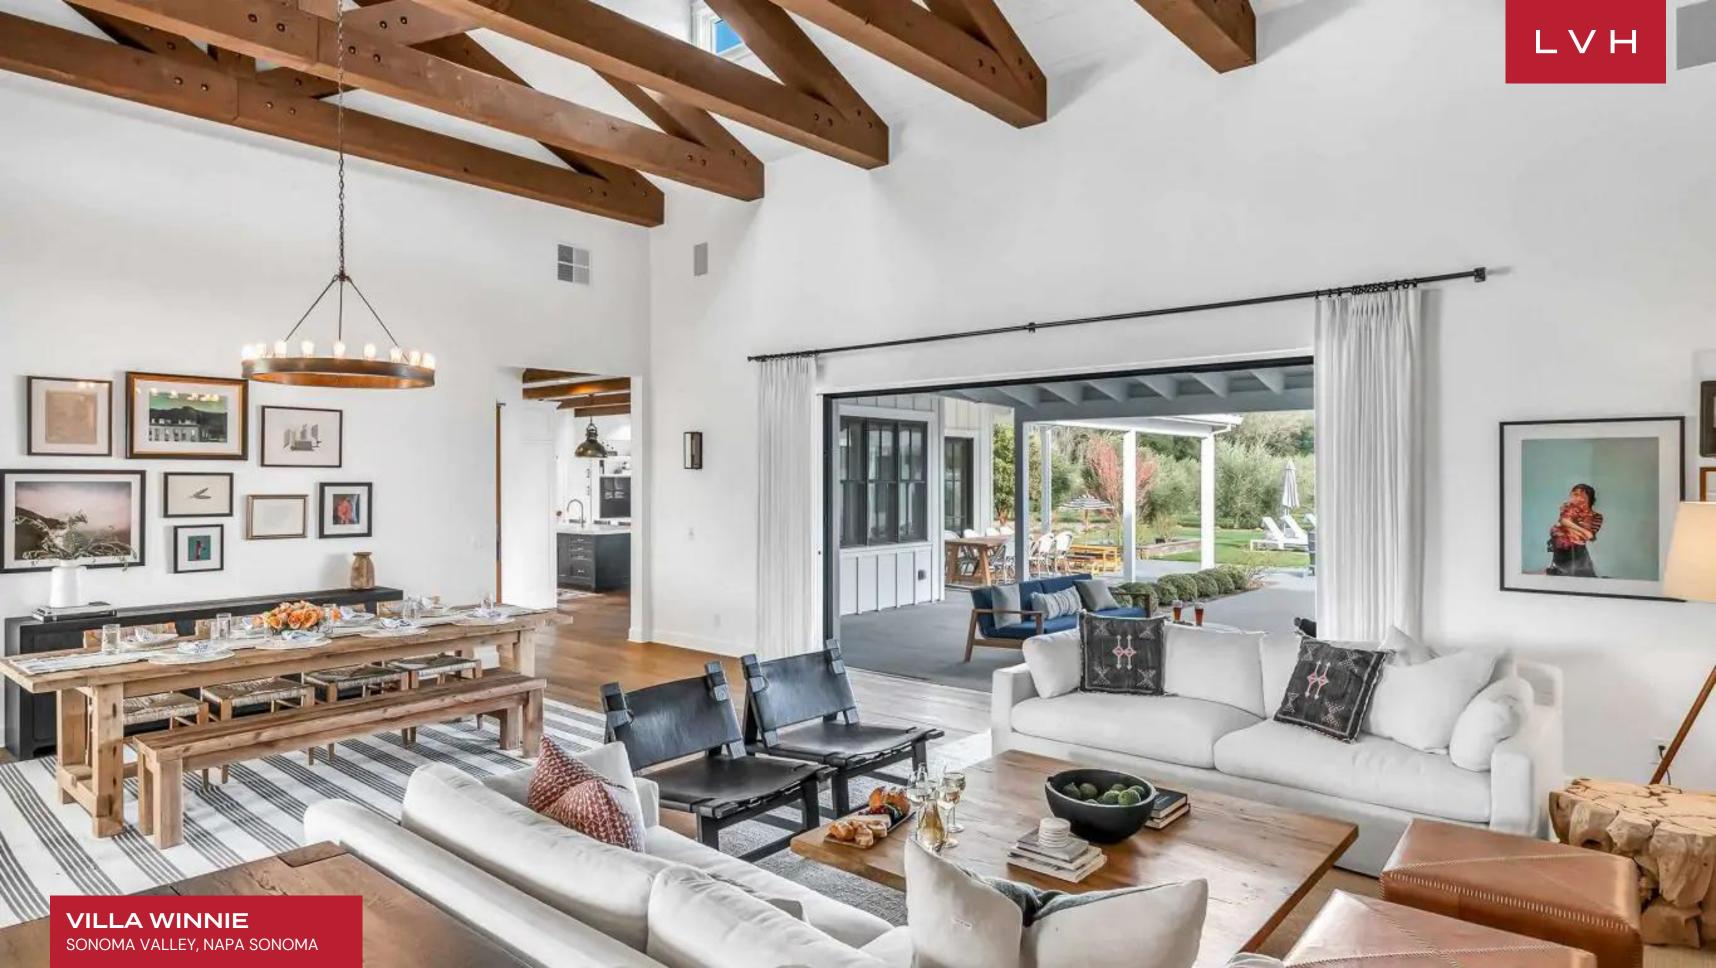

A masterclass in refined California living, this estate embodies the seamless harmony of rustic elegance and modern sophistication. The great room unveils soaring vaulted ceilings with exposed wooden beams that crown an expansive open-plan living and dining space. An abundance of natural light cascades through oversized openings, leading effortlessly to a covered outdoor lounge. Curated contemporary artwork and tailored design elements create an ambiance that is both inviting and elevated. The artisan-crafted wood dining table, flanked by bench seating and lit by a bespoke iron chandelier, evokes a sense of intimate grandeur—ideal for private chef dinners or celebratory gatherings. The culinary suite is a sanctuary for gourmands. Anchored by a striking marble island, the chef's kitchen is outfitted with a full suite of professional-grade appliances. Industrial pendant lighting and oversized farmhouse windows frame verdant views, imbuing the space with natural beauty and artisanal charm. The luxury vacation rental features four impeccably appointed bedrooms within the main residence, complemented by a private guest house offering an additional en-suite bedroom for elevated seclusion and comfort.