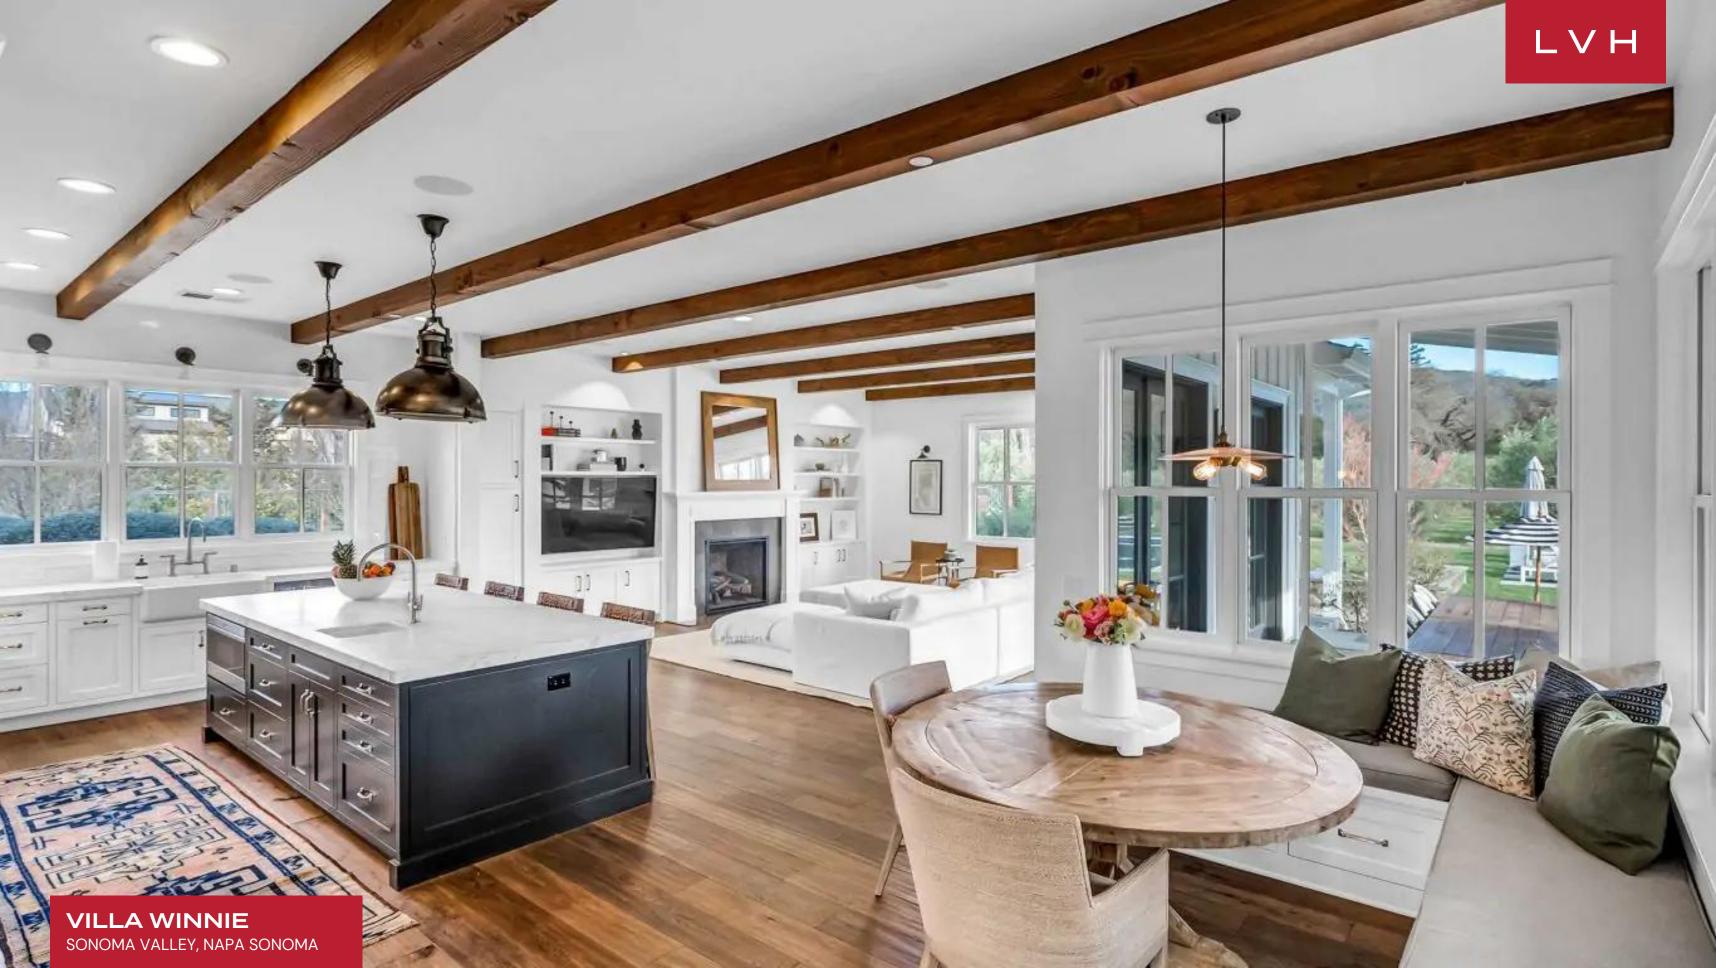

A masterclass in refined California living, this estate embodies the seamless harmony of rustic elegance and modern sophistication. The great room unveils soaring vaulted ceilings with exposed wooden beams that crown an expansive open-plan living and dining space. An abundance of natural light cascades through oversized openings, leading effortlessly to a covered outdoor lounge. Curated contemporary artwork and tailored design elements create an ambiance that is both inviting and elevated. The artisan-crafted wood dining table, flanked by bench seating and lit by a bespoke iron chandelier, evokes a sense of intimate grandeur—ideal for private chef dinners or celebratory gatherings. The culinary suite is a sanctuary for gourmands. Anchored by a striking marble island, the chef's kitchen is outfitted with a full suite of professional-grade appliances. Industrial pendant lighting and oversized farmhouse windows frame verdant views, imbuing the space with natural beauty and artisanal charm. The luxury vacation rental features four impeccably appointed bedrooms within the main residence, complemented by a private guest house offering an additional en-suite bedroom for elevated seclusion and comfort.