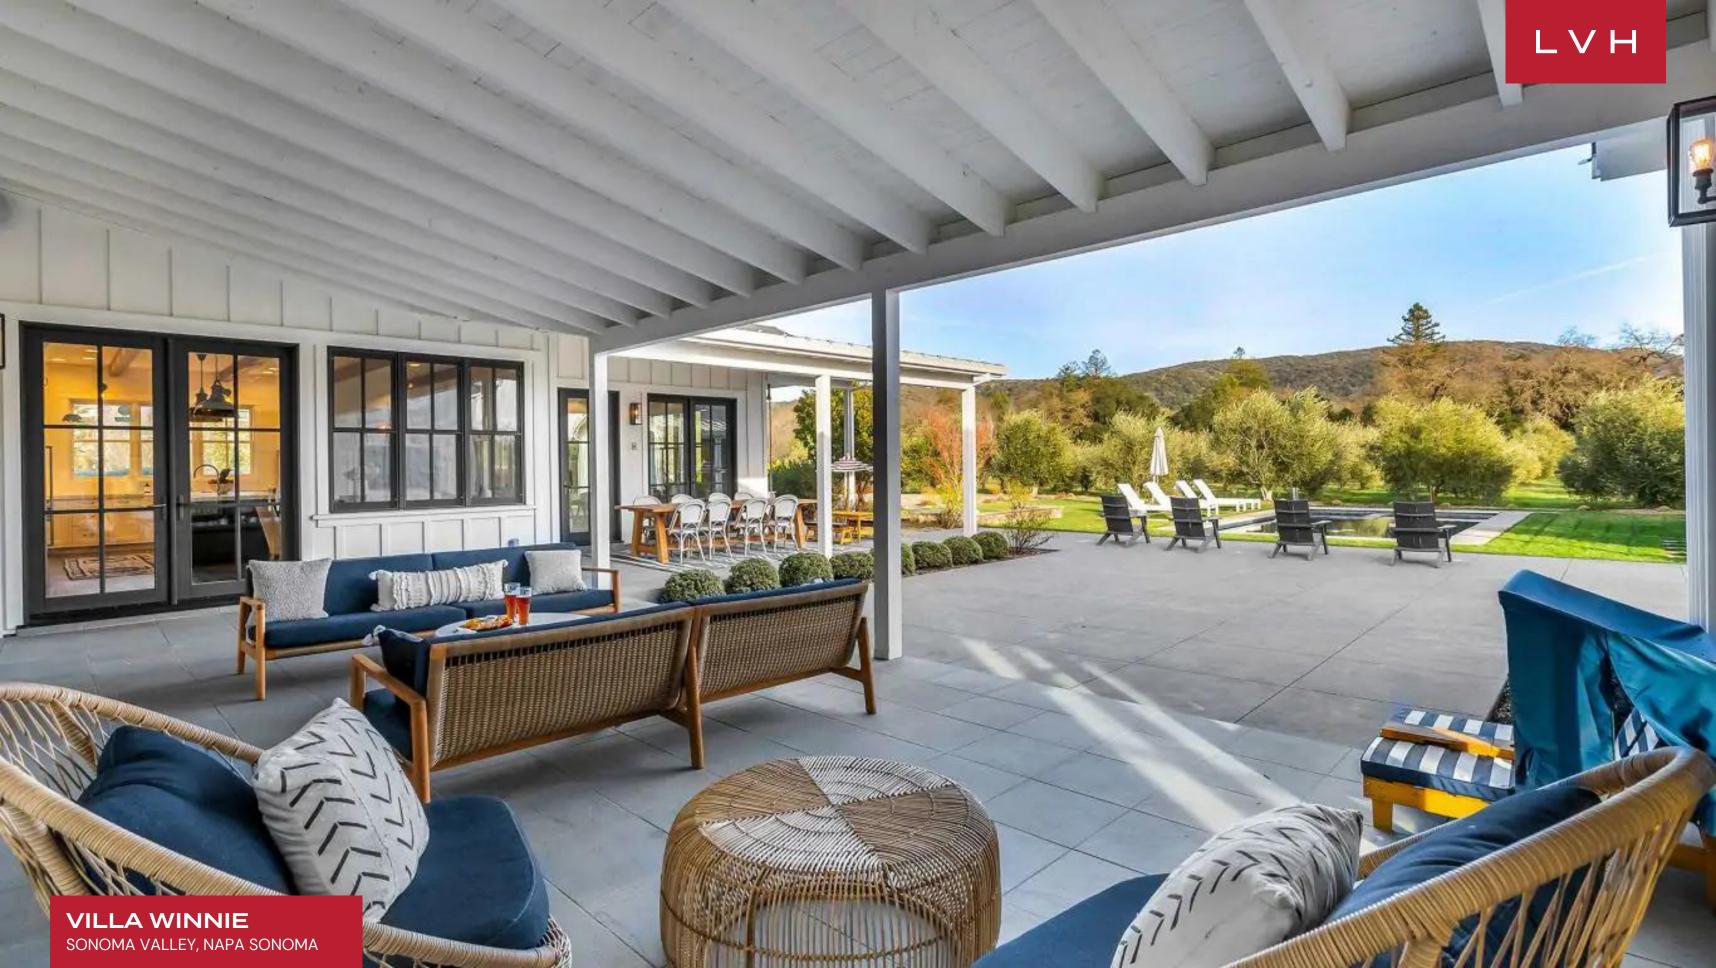

A masterclass in refined California living, this estate embodies the seamless harmony of rustic elegance and modern sophistication. The great room unveils soaring vaulted ceilings with exposed wooden beams that crown an expansive open-plan living and dining space. An abundance of natural light cascades through oversized openings, leading effortlessly to a covered outdoor lounge. Curated contemporary artwork and tailored design elements create an ambiance that is both inviting and elevated. The artisan-crafted wood dining table, flanked by bench seating and lit by a bespoke iron chandelier, evokes a sense of intimate grandeur—ideal for private chef dinners or celebratory gatherings. The culinary suite is a sanctuary for gourmands. Anchored by a striking marble island, the chef's kitchen is outfitted with a full suite of professional-grade appliances. Industrial pendant lighting and oversized farmhouse windows frame verdant views, imbuing the space with natural beauty and artisanal charm. The luxury vacation rental features four impeccably appointed bedrooms within the main residence, complemented by a private guest house offering an additional en-suite bedroom for elevated seclusion and comfort.

Outside, a serene swimming pool commands sweeping views of rolling hills, olive groves, and sun-drenched vineyards, creating an atmosphere of effortless tranquility. Adjacent, a luxurious spa invites indulgence with restorative treatments and quiet moments of escape. A bespoke bocce court adds a layer of leisurely sophistication, offering both relaxation and spirited entertainment amidst the estate's idyllic landscape.