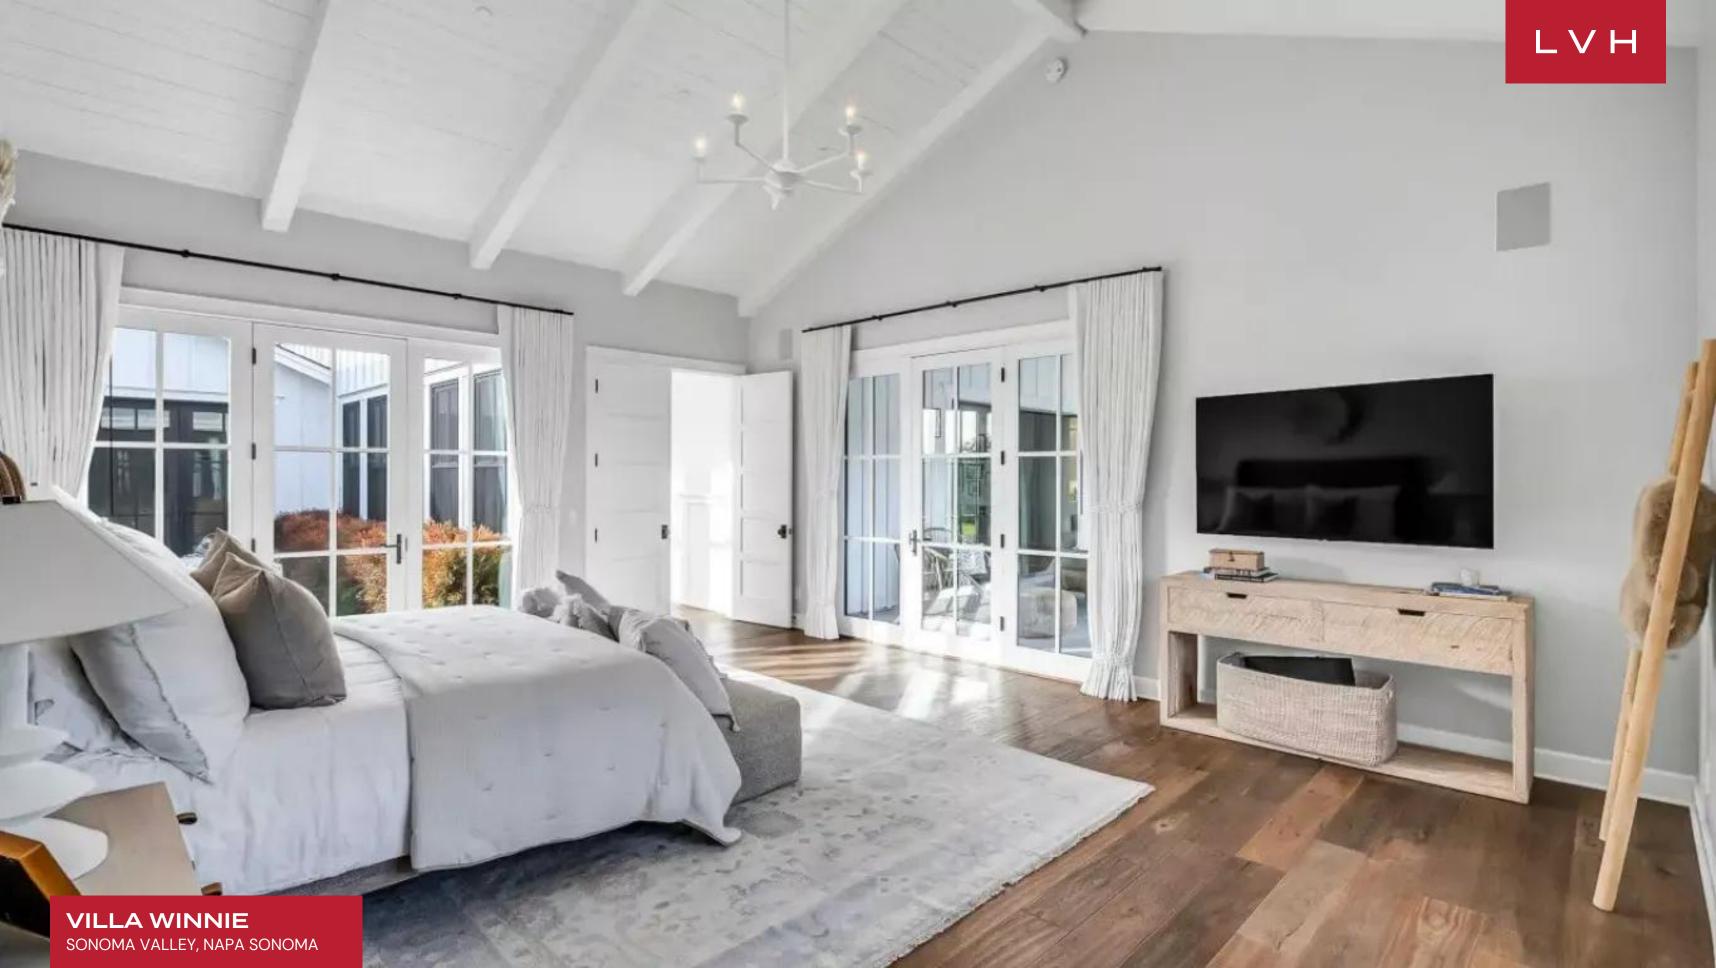

A masterclass in refined California living, this estate embodies the seamless harmony of rustic elegance and modern sophistication. The great room unveils soaring vaulted ceilings with exposed wooden beams that crown an expansive open-plan living and dining space. An abundance of natural light cascades through oversized openings, leading effortlessly to a covered outdoor lounge. Curated contemporary artwork and tailored design elements create an ambiance that is both inviting and elevated. The artisan-crafted wood dining table, flanked by bench seating and lit by a bespoke iron chandelier, evokes a sense of intimate grandeur—ideal for private chef dinners or celebratory gatherings. The culinary suite is a sanctuary for gourmands. Anchored by a striking marble island, the chef's kitchen is outfitted with a full suite of professional-grade appliances. Industrial pendant lighting and oversized farmhouse windows frame verdant views, imbuing the space with natural beauty and artisanal charm. The luxury vacation rental features four impeccably appointed bedrooms within the main residence, complemented by a private guest house offering an additional en-suite bedroom for elevated seclusion and comfort.