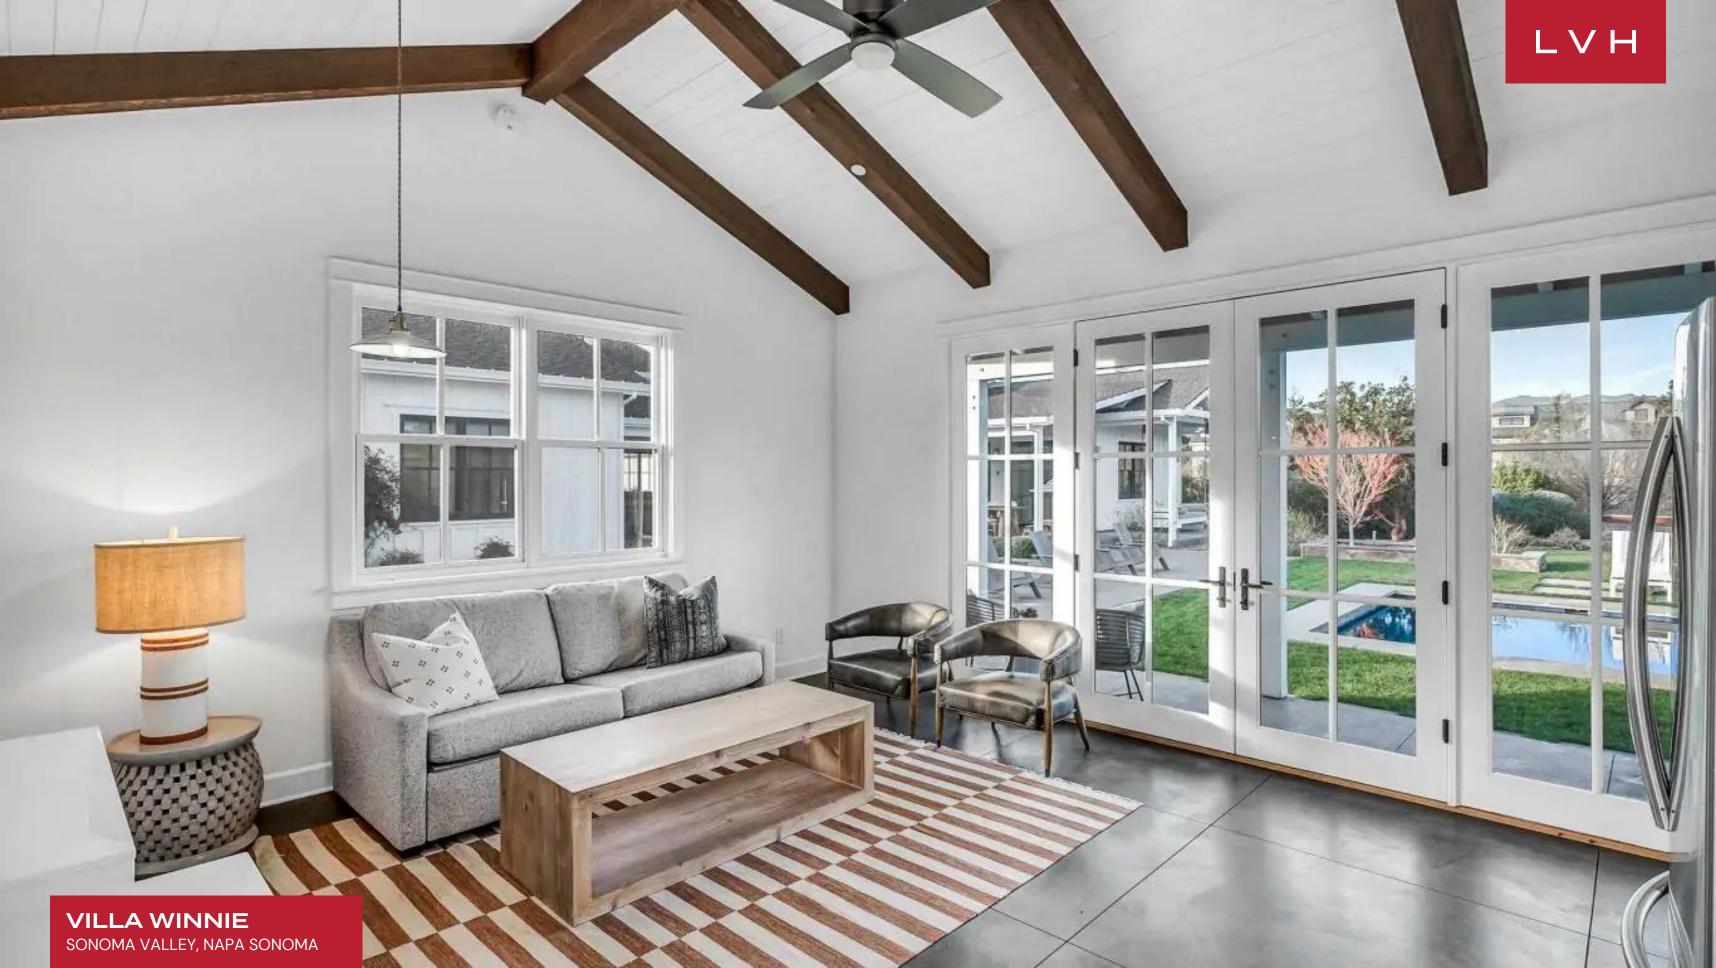

A masterclass in refined California living, this estate embodies the seamless harmony of rustic elegance and modern sophistication. The great room unveils soaring vaulted ceilings with exposed wooden beams that crown an expansive open-plan living and dining space. An abundance of natural light cascades through oversized openings, leading effortlessly to a covered outdoor lounge. Curated contemporary artwork and tailored design elements create an ambiance that is both inviting and elevated. The artisan-crafted wood dining table, flanked by bench seating and lit by a bespoke iron chandelier, evokes a sense of intimate grandeur—ideal for private chef dinners or celebratory gatherings. The culinary suite is a sanctuary for gourmands. Anchored by a striking marble island, the chef's kitchen is outfitted with a full suite of professional-grade appliances. Industrial pendant lighting and oversized farmhouse windows frame verdant views, imbuing the space with natural beauty and artisanal charm. The luxury vacation rental features four impeccably appointed bedrooms within the main residence, complemented by a private guest house offering an additional en-suite bedroom for elevated seclusion and comfort.