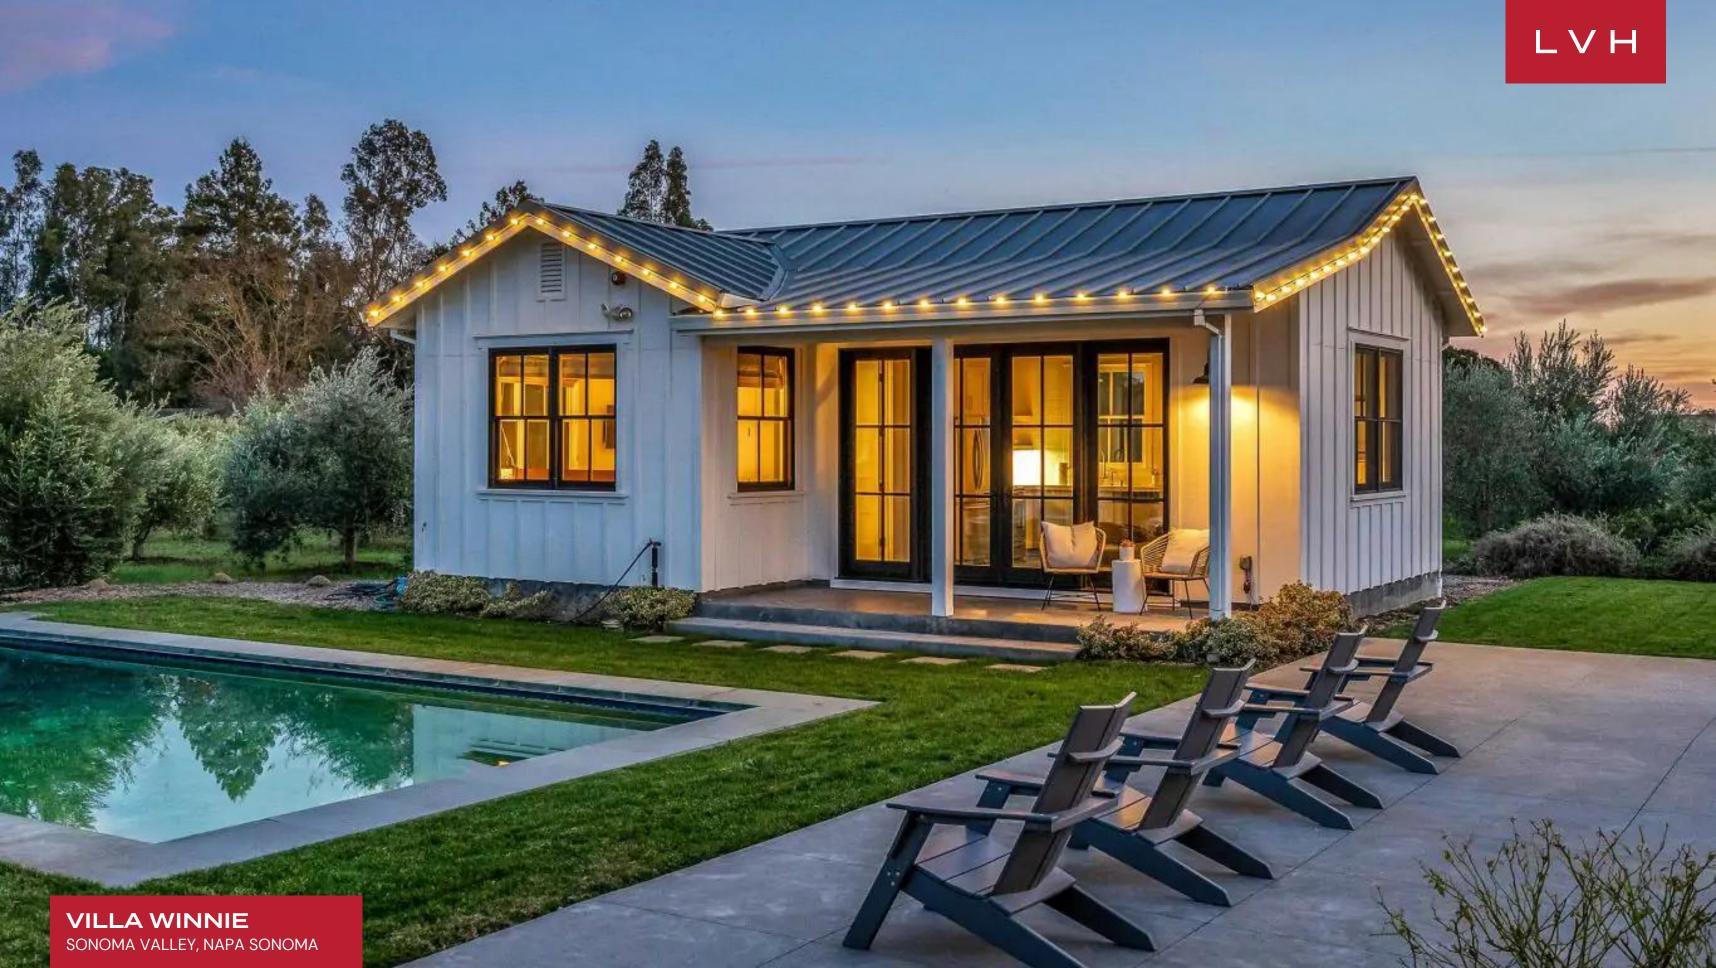

A masterclass in refined California living, this estate embodies the seamless harmony of rustic elegance and modern sophistication. The great room unveils soaring vaulted ceilings with exposed wooden beams that crown an expansive open-plan living and dining space. An abundance of natural light cascades through oversized openings, leading effortlessly to a covered outdoor lounge. Curated contemporary artwork and tailored design elements create an ambiance that is both inviting and elevated. The artisan-crafted wood dining table, flanked by bench seating and lit by a bespoke iron chandelier, evokes a sense of intimate grandeur—ideal for private chef dinners or celebratory gatherings. The culinary suite is a sanctuary for gourmands. Anchored by a striking marble island, the chef's kitchen is outfitted with a full suite of professional-grade appliances. Industrial pendant lighting and oversized farmhouse windows frame verdant views, imbuing the space with natural beauty and artisanal charm. The luxury vacation rental features four impeccably appointed bedrooms within the main residence, complemented by a private guest house offering an additional en-suite bedroom for elevated seclusion and comfort.

Outside, a serene swimming pool commands sweeping views of rolling hills, olive groves, and sun-drenched vineyards, creating an atmosphere of effortless tranquility. Adjacent, a luxurious spa invites indulgence with restorative treatments and quiet moments of escape. A bespoke bocce court adds a layer of leisurely sophistication, offering both relaxation and spirited entertainment amidst the estate's idyllic landscape.