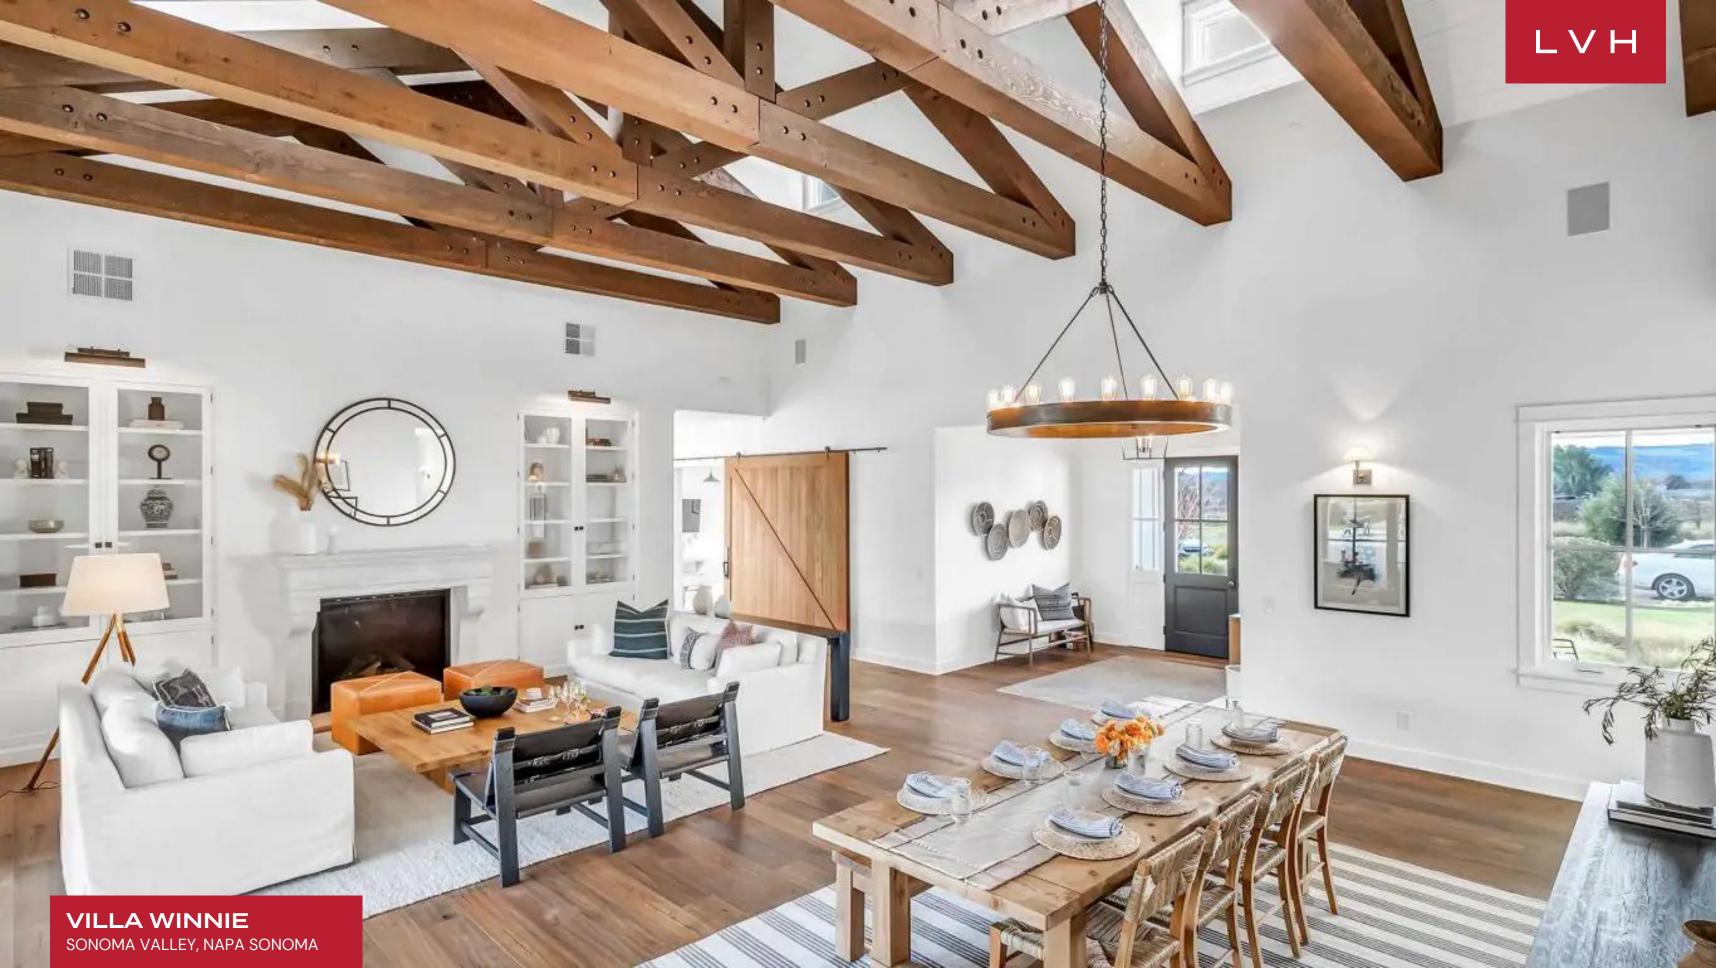

A masterclass in refined California living, this estate embodies the seamless harmony of rustic elegance and modern sophistication. The great room unveils soaring vaulted ceilings with exposed wooden beams that crown an expansive open-plan living and dining space. An abundance of natural light cascades through oversized openings, leading effortlessly to a covered outdoor lounge. Curated contemporary artwork and tailored design elements create an ambiance that is both inviting and elevated. The artisan-crafted wood dining table, flanked by bench seating and lit by a bespoke iron chandelier, evokes a sense of intimate grandeur—ideal for private chef dinners or celebratory gatherings. The culinary suite is a sanctuary for gourmands. Anchored by a striking marble island, the chef's kitchen is outfitted with a full suite of professional-grade appliances. Industrial pendant lighting and oversized farmhouse windows frame verdant views, imbuing the space with natural beauty and artisanal charm. The luxury vacation rental features four impeccably appointed bedrooms within the main residence, complemented by a private guest house offering an additional en-suite bedroom for elevated seclusion and comfort.

#### INTERIOR

- Air Conditioning
- Dining Area
- Fireplace
- Laundry
- Media Room
- Smart TV
- Sound System
- Walk-In Closet