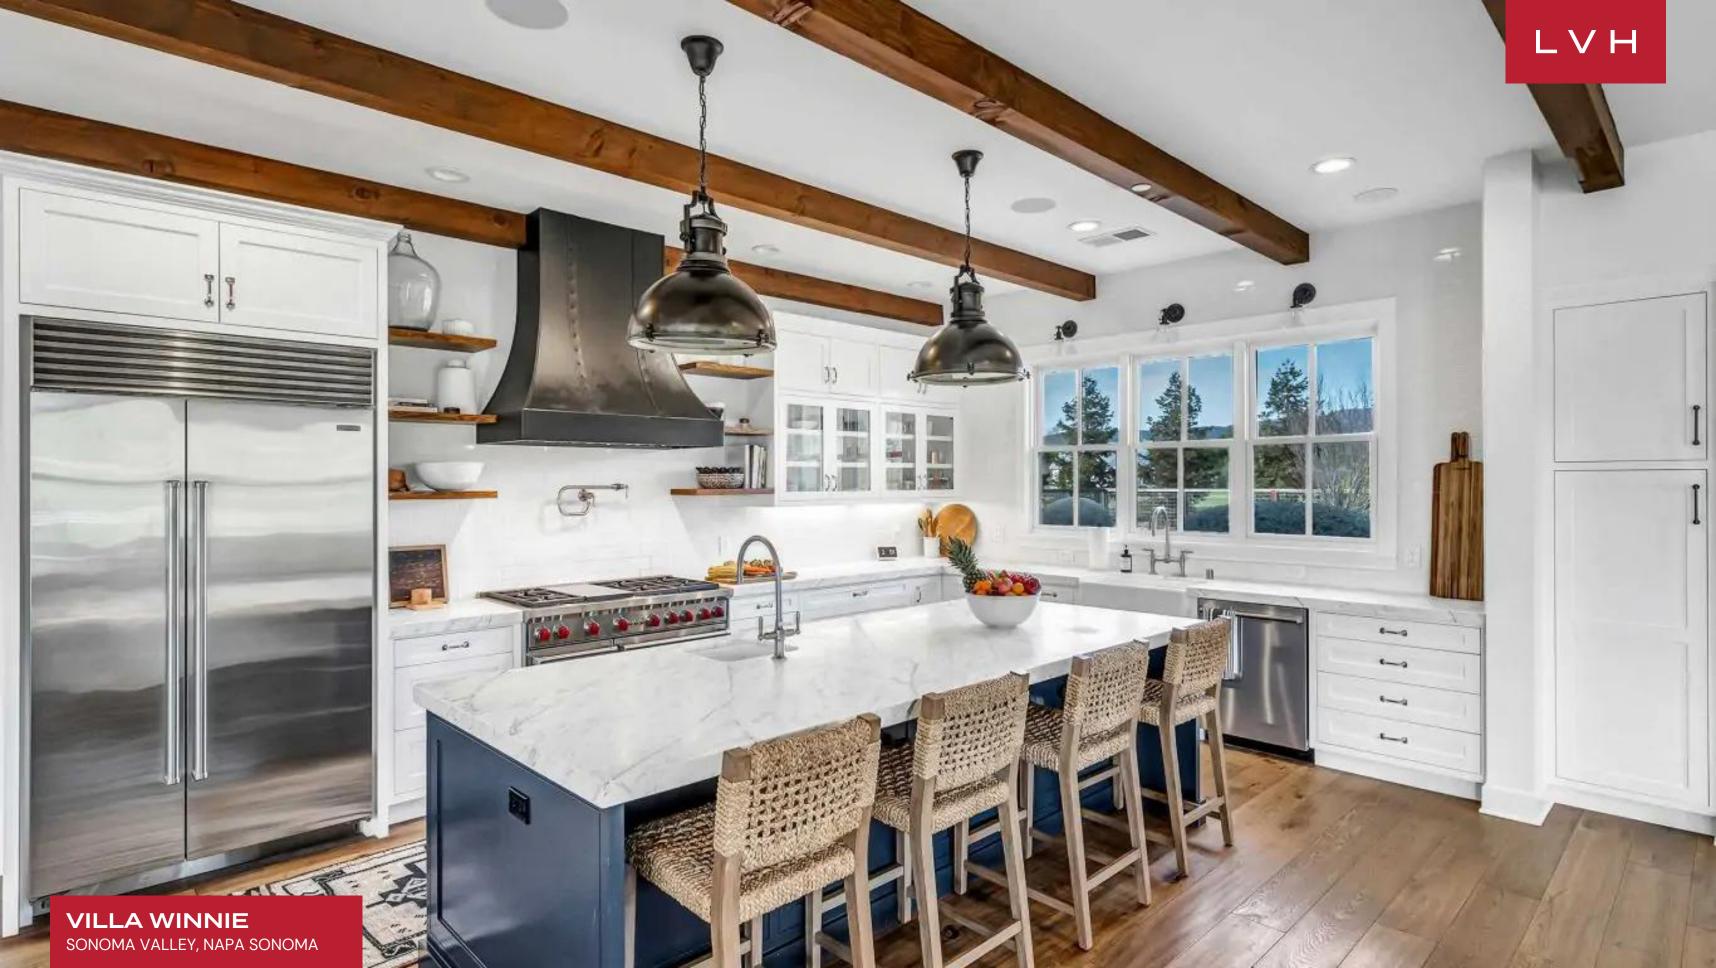

A masterclass in refined California living, this estate embodies the seamless harmony of rustic elegance and modern sophistication. The great room unveils soaring vaulted ceilings with exposed wooden beams that crown an expansive open-plan living and dining space. An abundance of natural light cascades through oversized openings, leading effortlessly to a covered outdoor lounge. Curated contemporary artwork and tailored design elements create an ambiance that is both inviting and elevated. The artisan-crafted wood dining table, flanked by bench seating and lit by a bespoke iron chandelier, evokes a sense of intimate grandeur—ideal for private chef dinners or celebratory gatherings. The culinary suite is a sanctuary for gourmands. Anchored by a striking marble island, the chef's kitchen is outfitted with a full suite of professional-grade appliances. Industrial pendant lighting and oversized farmhouse windows frame verdant views, imbuing the space with natural beauty and artisanal charm. The luxury vacation rental features four impeccably appointed bedrooms within the main residence, complemented by a private guest house offering an additional en-suite bedroom for elevated seclusion and comfort.