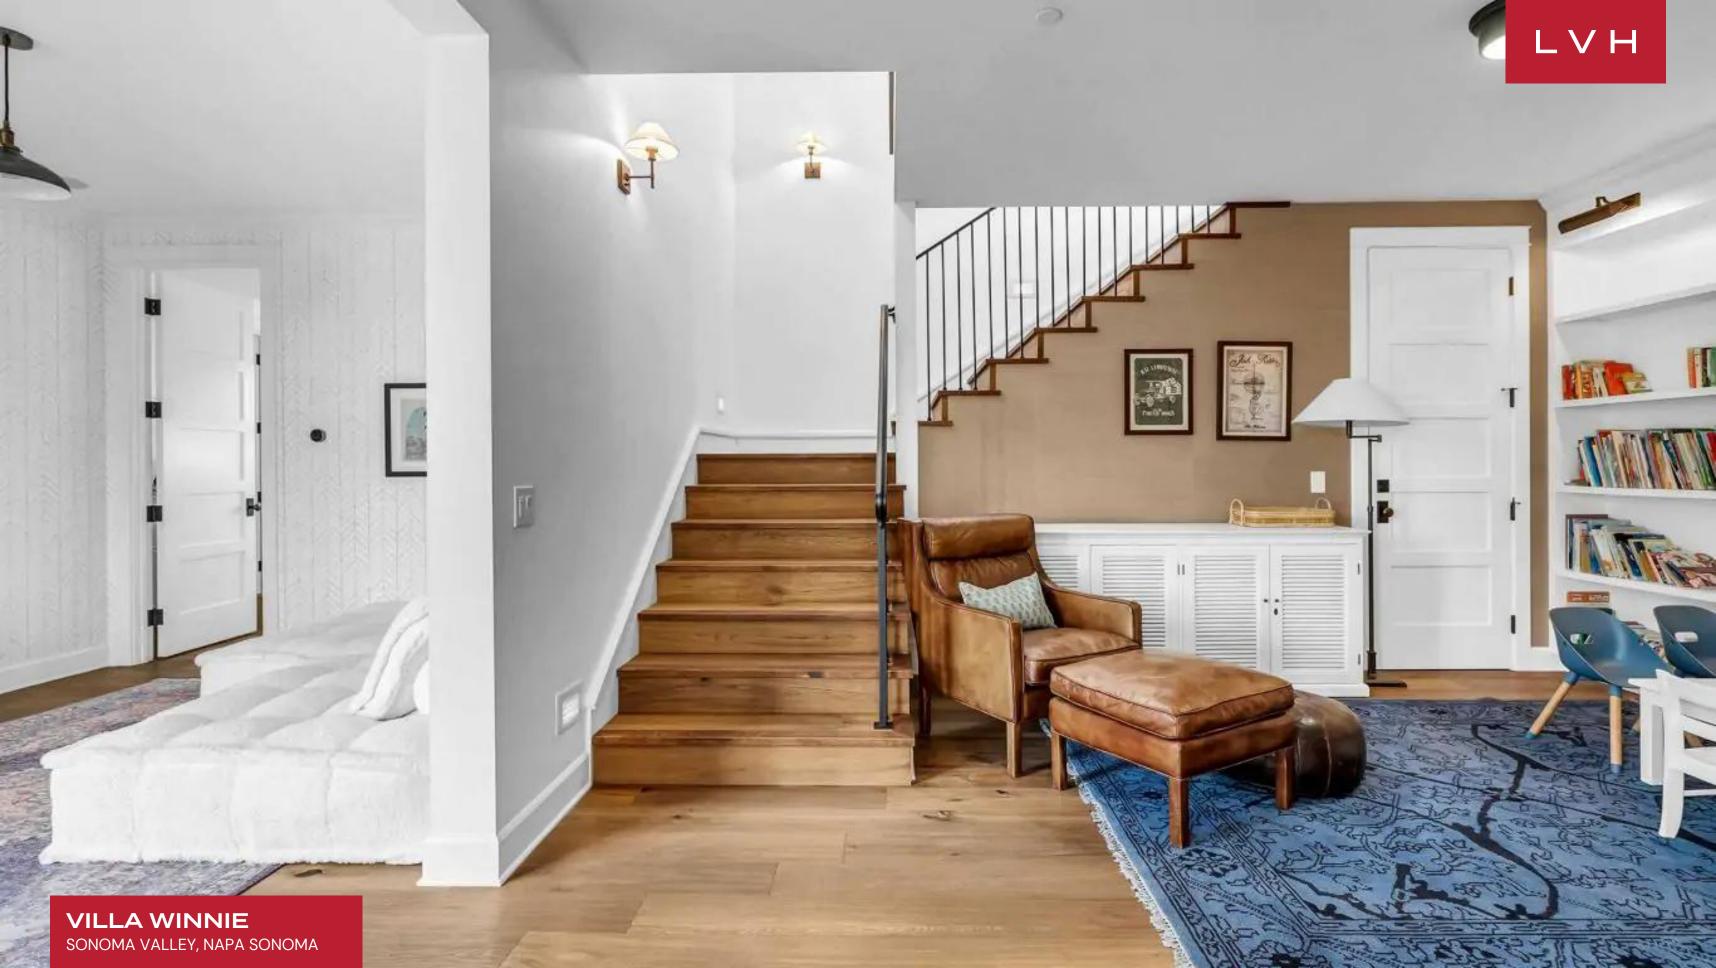

A masterclass in refined California living, this estate embodies the seamless harmony of rustic elegance and modern sophistication. The great room unveils soaring vaulted ceilings with exposed wooden beams that crown an expansive open-plan living and dining space. An abundance of natural light cascades through oversized openings, leading effortlessly to a covered outdoor lounge. Curated contemporary artwork and tailored design elements create an ambiance that is both inviting and elevated. The artisan-crafted wood dining table, flanked by bench seating and lit by a bespoke iron chandelier, evokes a sense of intimate grandeur—ideal for private chef dinners or celebratory gatherings. The culinary suite is a sanctuary for gourmands. Anchored by a striking marble island, the chef's kitchen is outfitted with a full suite of professional-grade appliances. Industrial pendant lighting and oversized farmhouse windows frame verdant views, imbuing the space with natural beauty and artisanal charm. The luxury vacation rental features four impeccably appointed bedrooms within the main residence, complemented by a private guest house offering an additional en-suite bedroom for elevated seclusion and comfort.

#### INTERIOR

- Air Conditioning
- Dining Area
- Fireplace
- Laundry
- Media Room
- Smart TV
- Sound System
- Walk-In Closet