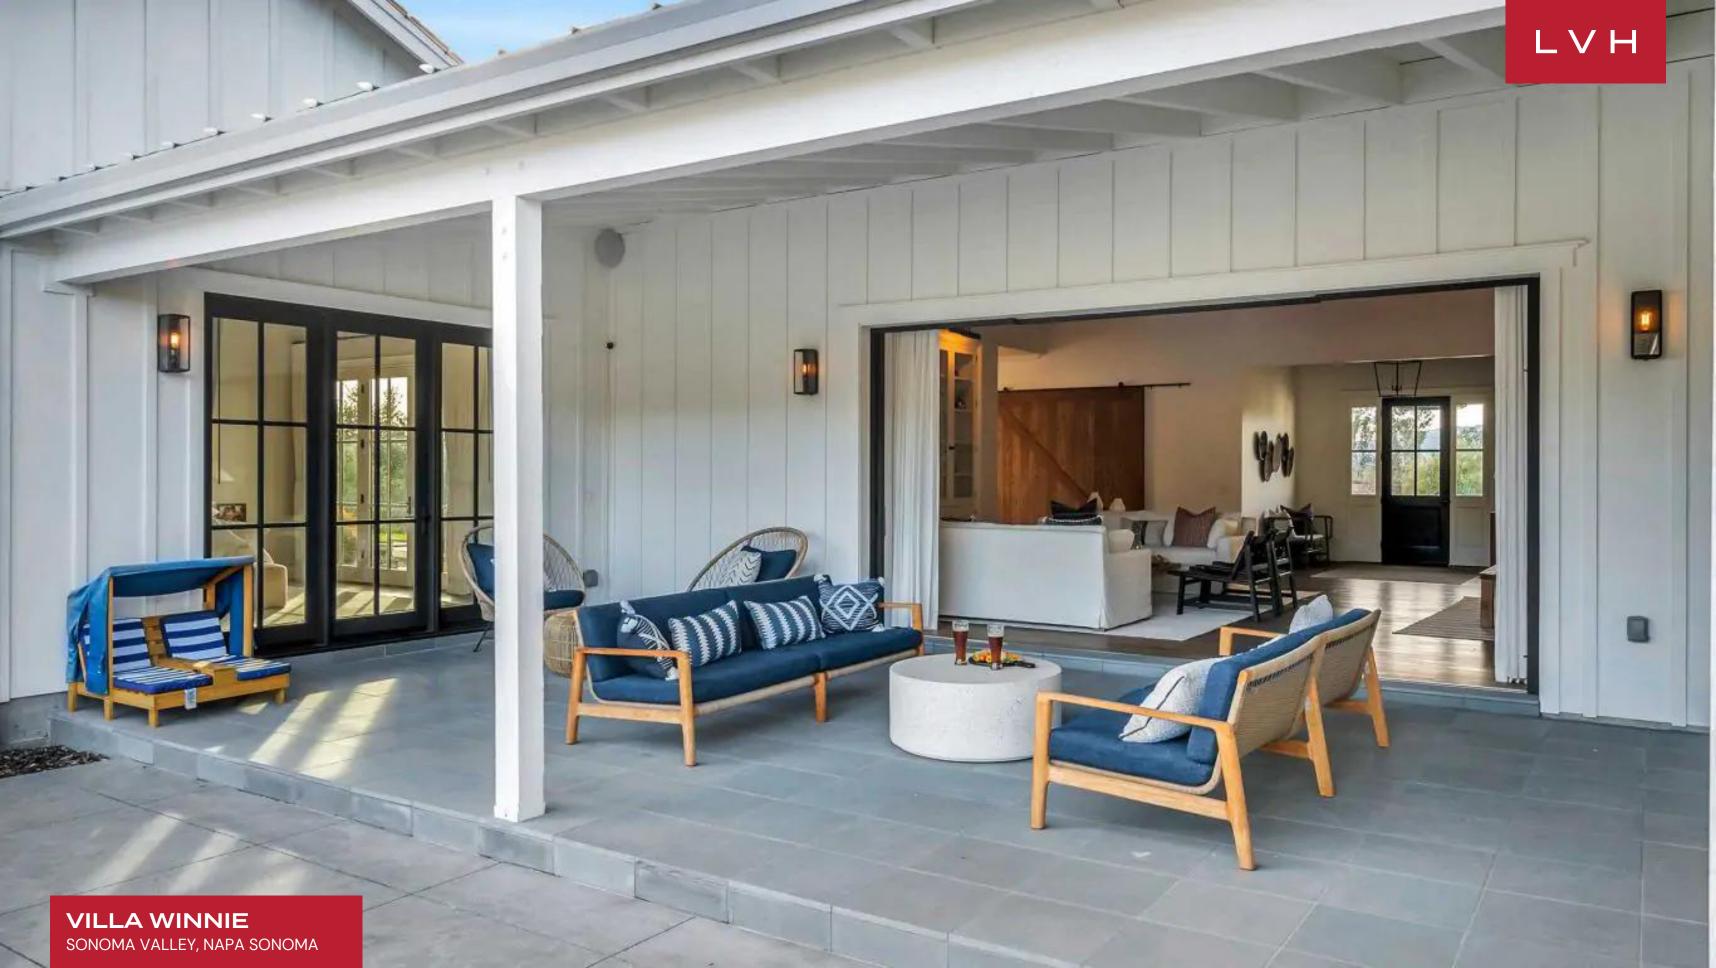

A masterclass in refined California living, this estate embodies the seamless harmony of rustic elegance and modern sophistication. The great room unveils soaring vaulted ceilings with exposed wooden beams that crown an expansive open-plan living and dining space. An abundance of natural light cascades through oversized openings, leading effortlessly to a covered outdoor lounge. Curated contemporary artwork and tailored design elements create an ambiance that is both inviting and elevated. The artisan-crafted wood dining table, flanked by bench seating and lit by a bespoke iron chandelier, evokes a sense of intimate grandeur—ideal for private chef dinners or celebratory gatherings. The culinary suite is a sanctuary for gourmands. Anchored by a striking marble island, the chef's kitchen is outfitted with a full suite of professional-grade appliances. Industrial pendant lighting and oversized farmhouse windows frame verdant views, imbuing the space with natural beauty and artisanal charm. The luxury vacation rental features four impeccably appointed bedrooms within the main residence, complemented by a private guest house offering an additional en-suite bedroom for elevated seclusion and comfort.

#### **EXTERIOR**

- Al Fresco Dining
- BBQ
- Bocce Ball Court
- Fountains
- Heated Pool
- Hot Tub
- Outdoor Sound System
- Patio
- Sun Loungers