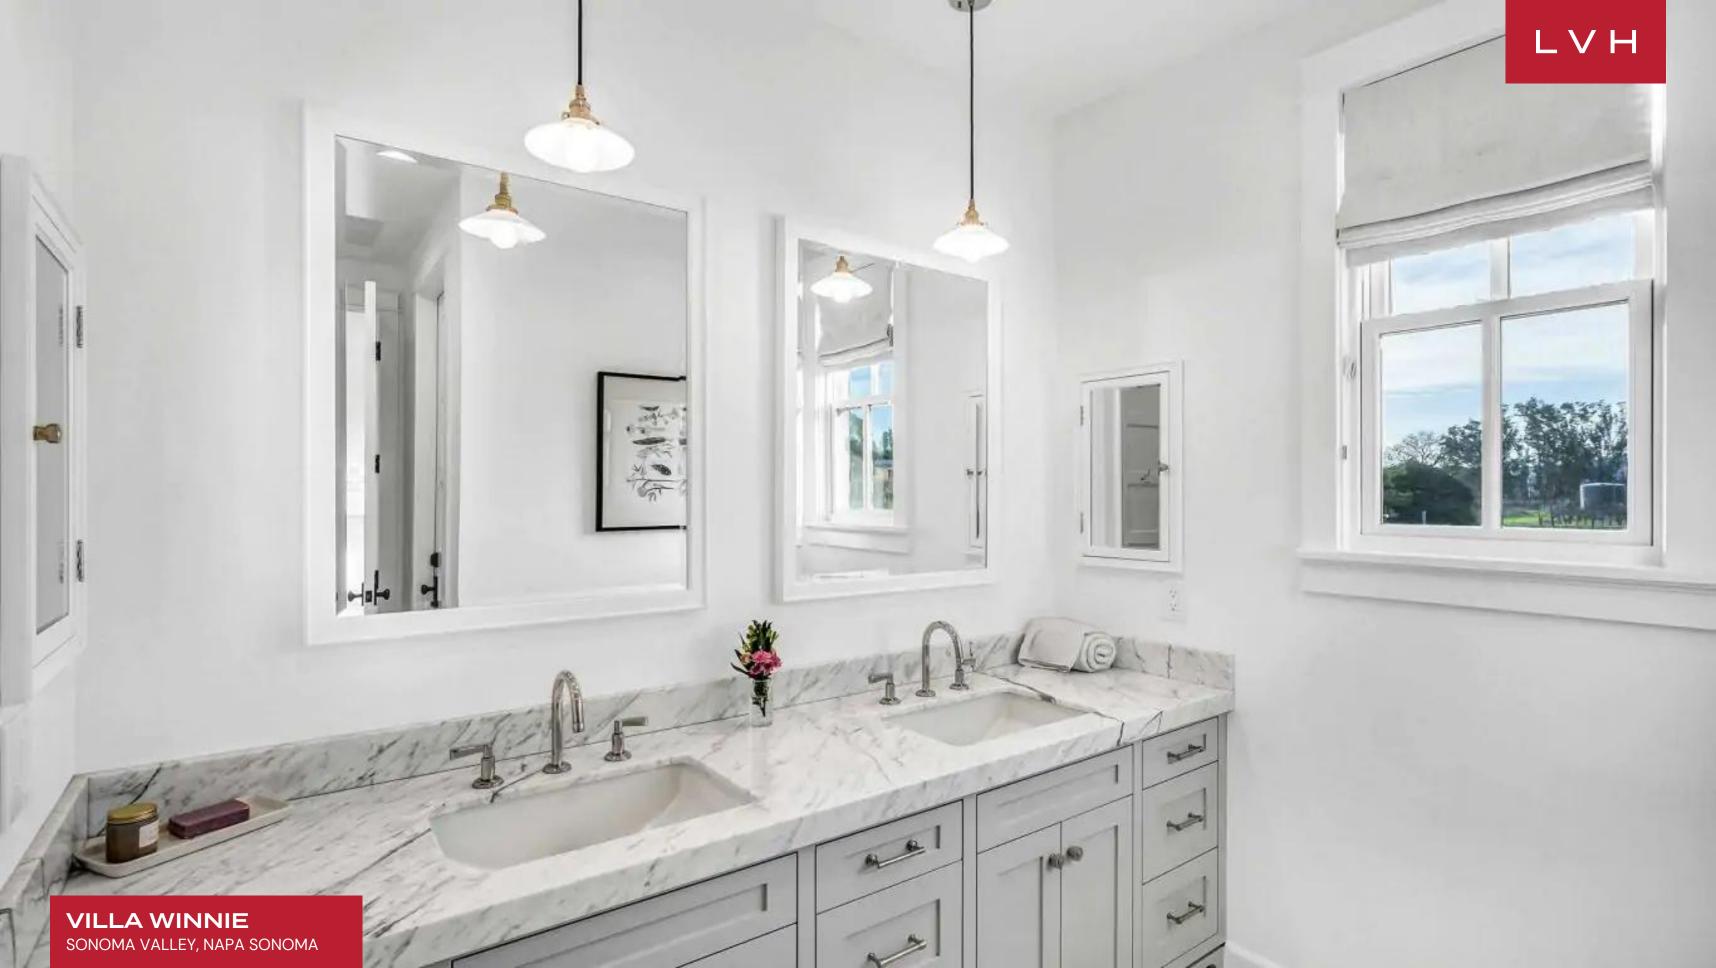

A masterclass in refined California living, this estate embodies the seamless harmony of rustic elegance and modern sophistication. The great room unveils soaring vaulted ceilings with exposed wooden beams that crown an expansive open-plan living and dining space. An abundance of natural light cascades through oversized openings, leading effortlessly to a covered outdoor lounge. Curated contemporary artwork and tailored design elements create an ambiance that is both inviting and elevated. The artisan-crafted wood dining table, flanked by bench seating and lit by a bespoke iron chandelier, evokes a sense of intimate grandeur—ideal for private chef dinners or celebratory gatherings. The culinary suite is a sanctuary for gourmands. Anchored by a striking marble island, the chef's kitchen is outfitted with a full suite of professional-grade appliances. Industrial pendant lighting and oversized farmhouse windows frame verdant views, imbuing the space with natural beauty and artisanal charm. The luxury vacation rental features four impeccably appointed bedrooms within the main residence, complemented by a private guest house offering an additional en-suite bedroom for elevated seclusion and comfort.