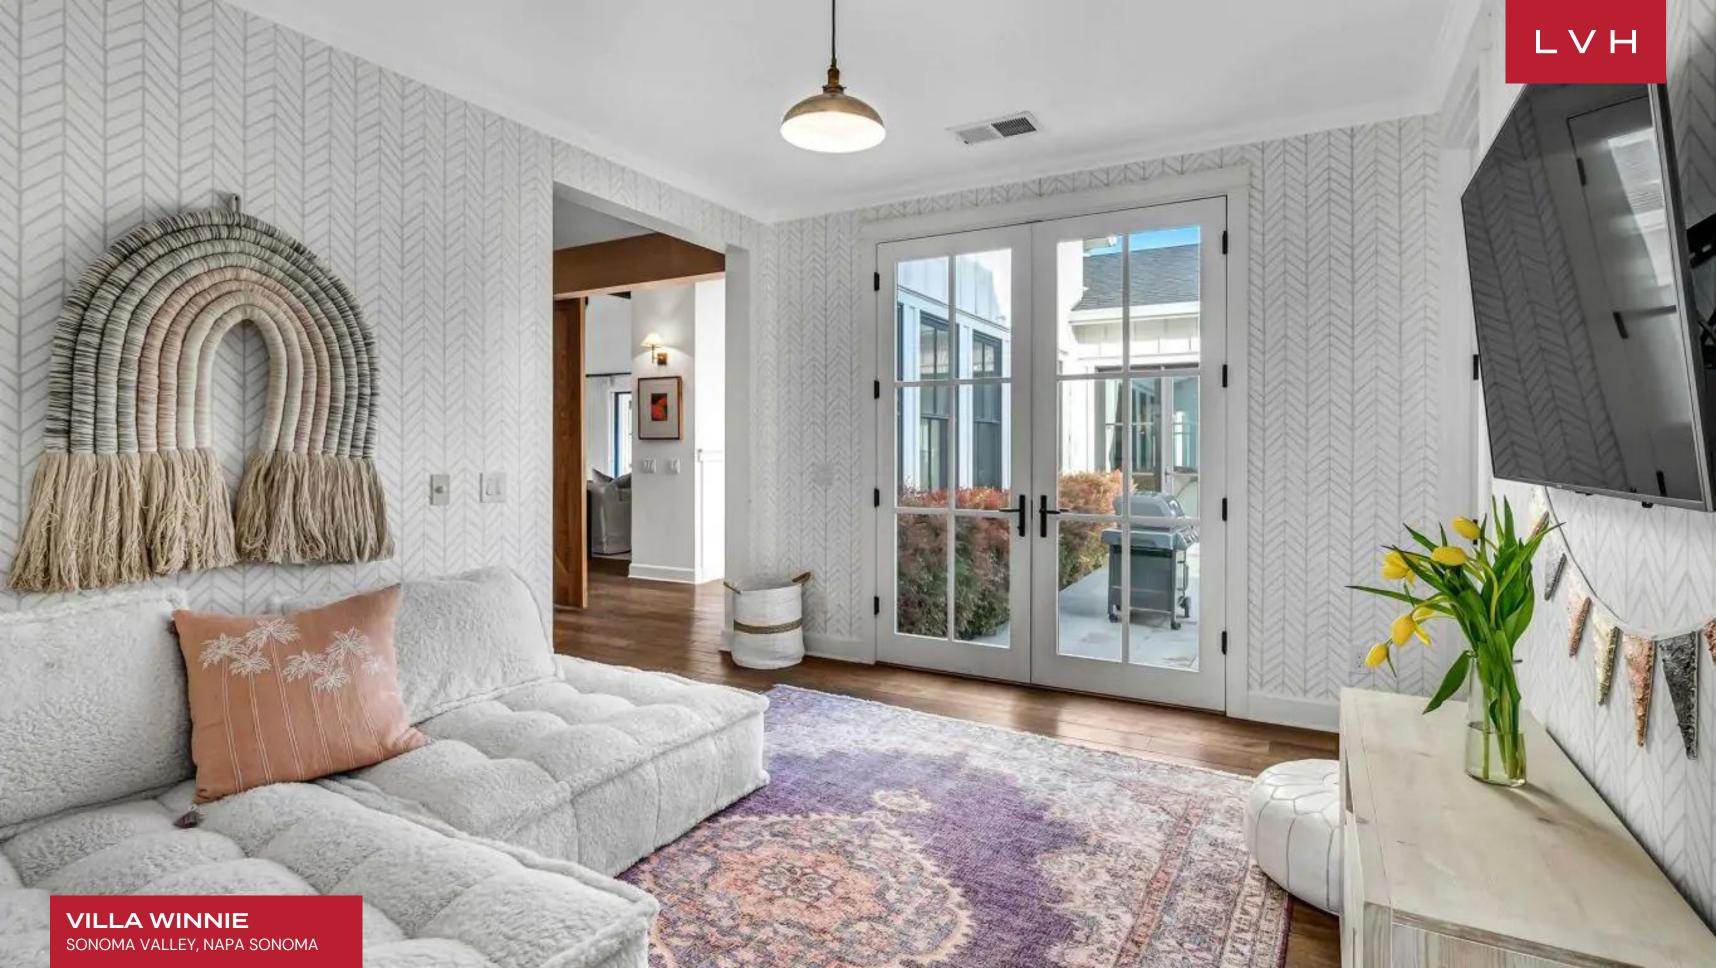

A masterclass in refined California living, this estate embodies the seamless harmony of rustic elegance and modern sophistication. The great room unveils soaring vaulted ceilings with exposed wooden beams that crown an expansive open-plan living and dining space. An abundance of natural light cascades through oversized openings, leading effortlessly to a covered outdoor lounge. Curated contemporary artwork and tailored design elements create an ambiance that is both inviting and elevated. The artisan-crafted wood dining table, flanked by bench seating and lit by a bespoke iron chandelier, evokes a sense of intimate grandeur—ideal for private chef dinners or celebratory gatherings. The culinary suite is a sanctuary for gourmands. Anchored by a striking marble island, the chef's kitchen is outfitted with a full suite of professional-grade appliances. Industrial pendant lighting and oversized farmhouse windows frame verdant views, imbuing the space with natural beauty and artisanal charm. The luxury vacation rental features four impeccably appointed bedrooms within the main residence, complemented by a private guest house offering an additional en-suite bedroom for elevated seclusion and comfort.