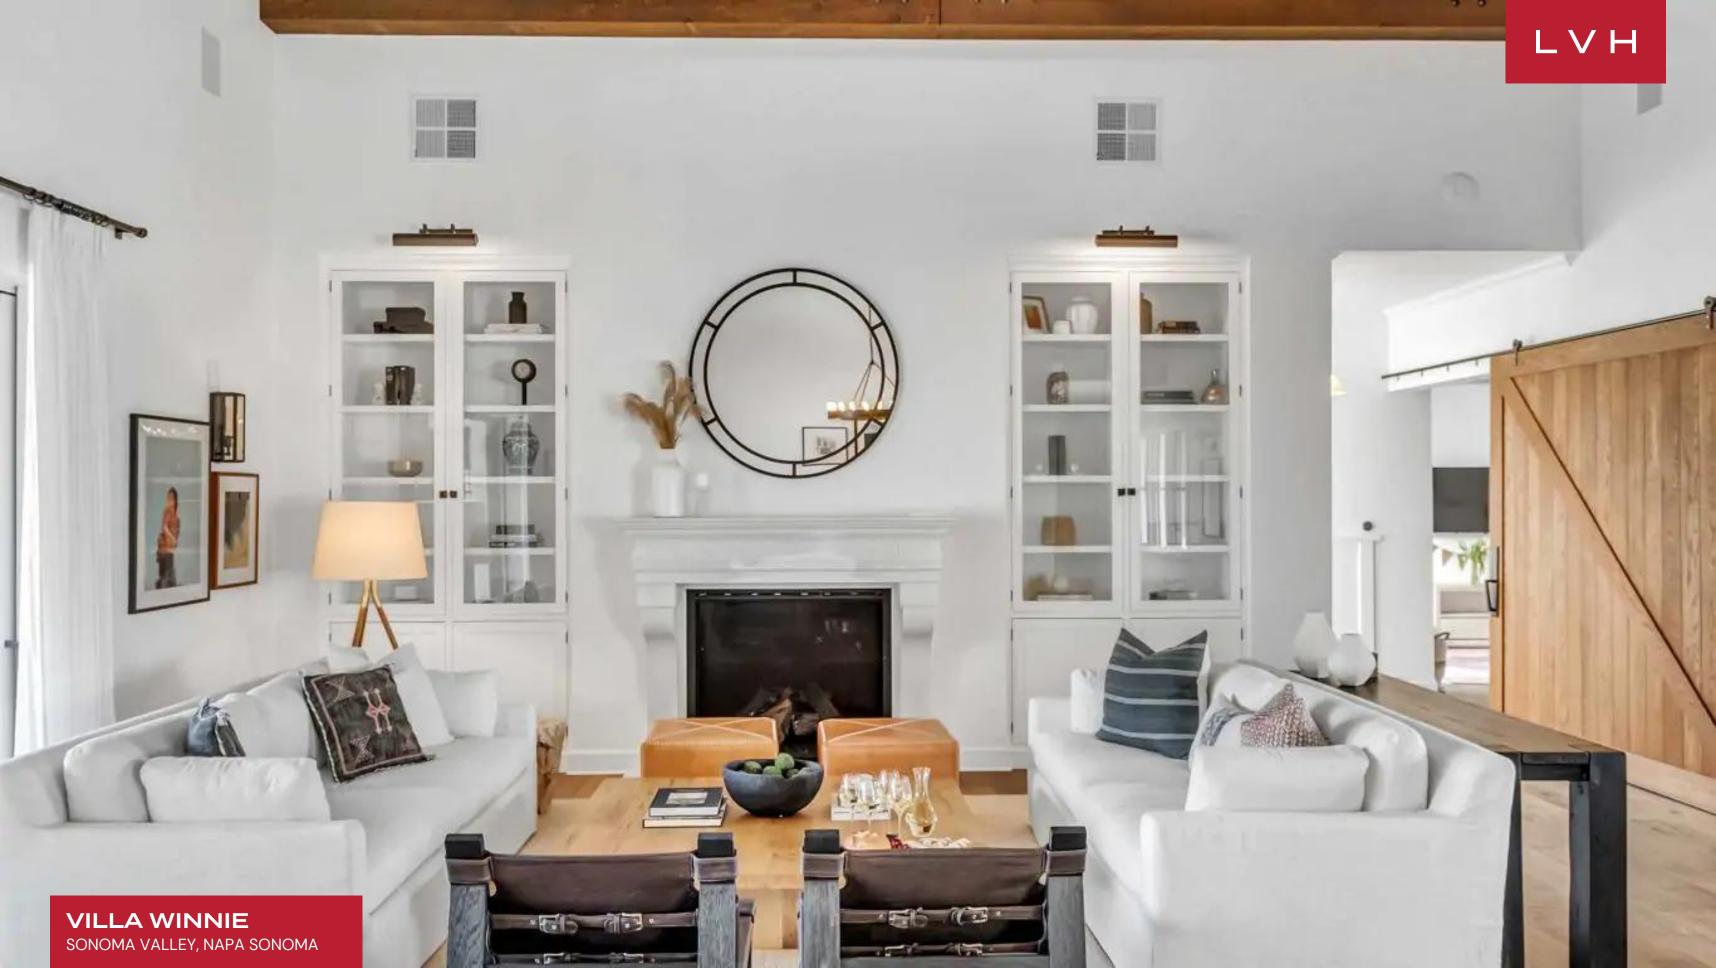

A masterclass in refined California living, this estate embodies the seamless harmony of rustic elegance and modern sophistication. The great room unveils soaring vaulted ceilings with exposed wooden beams that crown an expansive open-plan living and dining space. An abundance of natural light cascades through oversized openings, leading effortlessly to a covered outdoor lounge. Curated contemporary artwork and tailored design elements create an ambiance that is both inviting and elevated. The artisan-crafted wood dining table, flanked by bench seating and lit by a bespoke iron chandelier, evokes a sense of intimate grandeur—ideal for private chef dinners or celebratory gatherings. The culinary suite is a sanctuary for gourmands. Anchored by a striking marble island, the chef's kitchen is outfitted with a full suite of professional-grade appliances. Industrial pendant lighting and oversized farmhouse windows frame verdant views, imbuing the space with natural beauty and artisanal charm. The luxury vacation rental features four impeccably appointed bedrooms within the main residence, complemented by a private guest house offering an additional en-suite bedroom for elevated seclusion and comfort.

#### INTERIOR

- Air Conditioning
- Dining Area
- Fireplace
- Laundry
- Media Room
- Smart TV
- Sound System
- Walk-In Closet