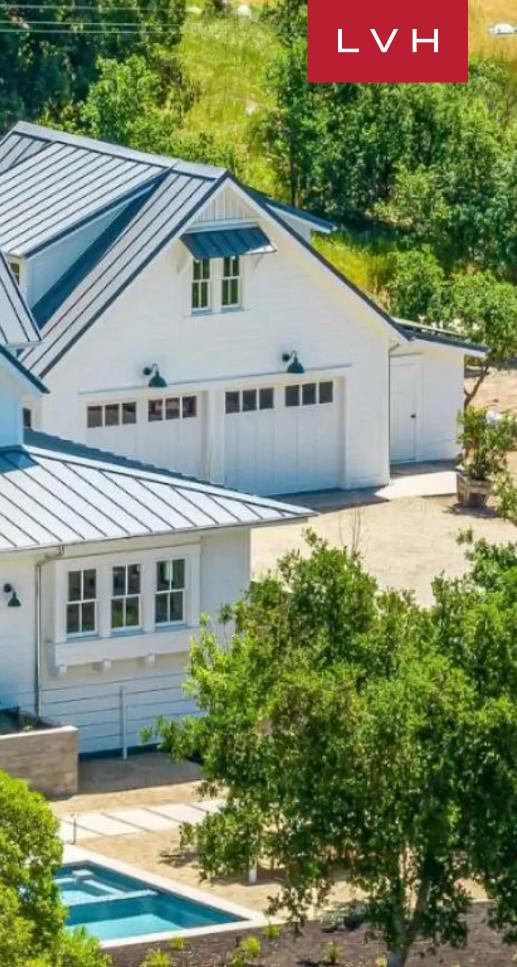

#### NAPA SODA SPRINGS, NAPA SONOMA

Villa Dani is a secluded contemporary farmhouse-style luxury rental compound just minutes from the Silverado Trail. The estate offers expansive vistas across its Cabernet Sauvignon vineyard, the surrounding hillsides, and the Mayacamas Mountains in the distance. Villa Dani will dazzle with its spectacular views and magnificent architecture.

Gorgeous Villa Dani's interiors present a combination of haute couture glamor and contemporary European refinement, perfect for those looking for luxury home rentals. The Vilaa features board and battens interior elements, a standing seam metal roof, wide plank European oak floors, and high-end lighting. Sparsely yet very well appointed, the great free-flowing room seamlessly melds the living and dining areas and chef's kitchen with a butler's pantry. A fully equipped kitchen decked with state-of-the-art appliances and glossy white surfaces curates a space of exceptional elegance. Ten guests can be accommodated in utmost comfort in its five spacious bedrooms. The independent apartment in the Guest House offers a flexible open floor plan that works well as a bunk room, gym, or art studio.

The lavish outdoors highlights Napa Sonoma's natural splendor, embraced by lush flora and impeccable lawns. The main feature is the stunning vineyard and abundant acreage for hiking and horses, providing a unique luxury experience. A heated pool and jacuzzi are also available for those who want to soak and enjoy the stunning landscape of the property. LVH requires owners to comply with regulations for all home rentals within Napa & Sonoma counties.