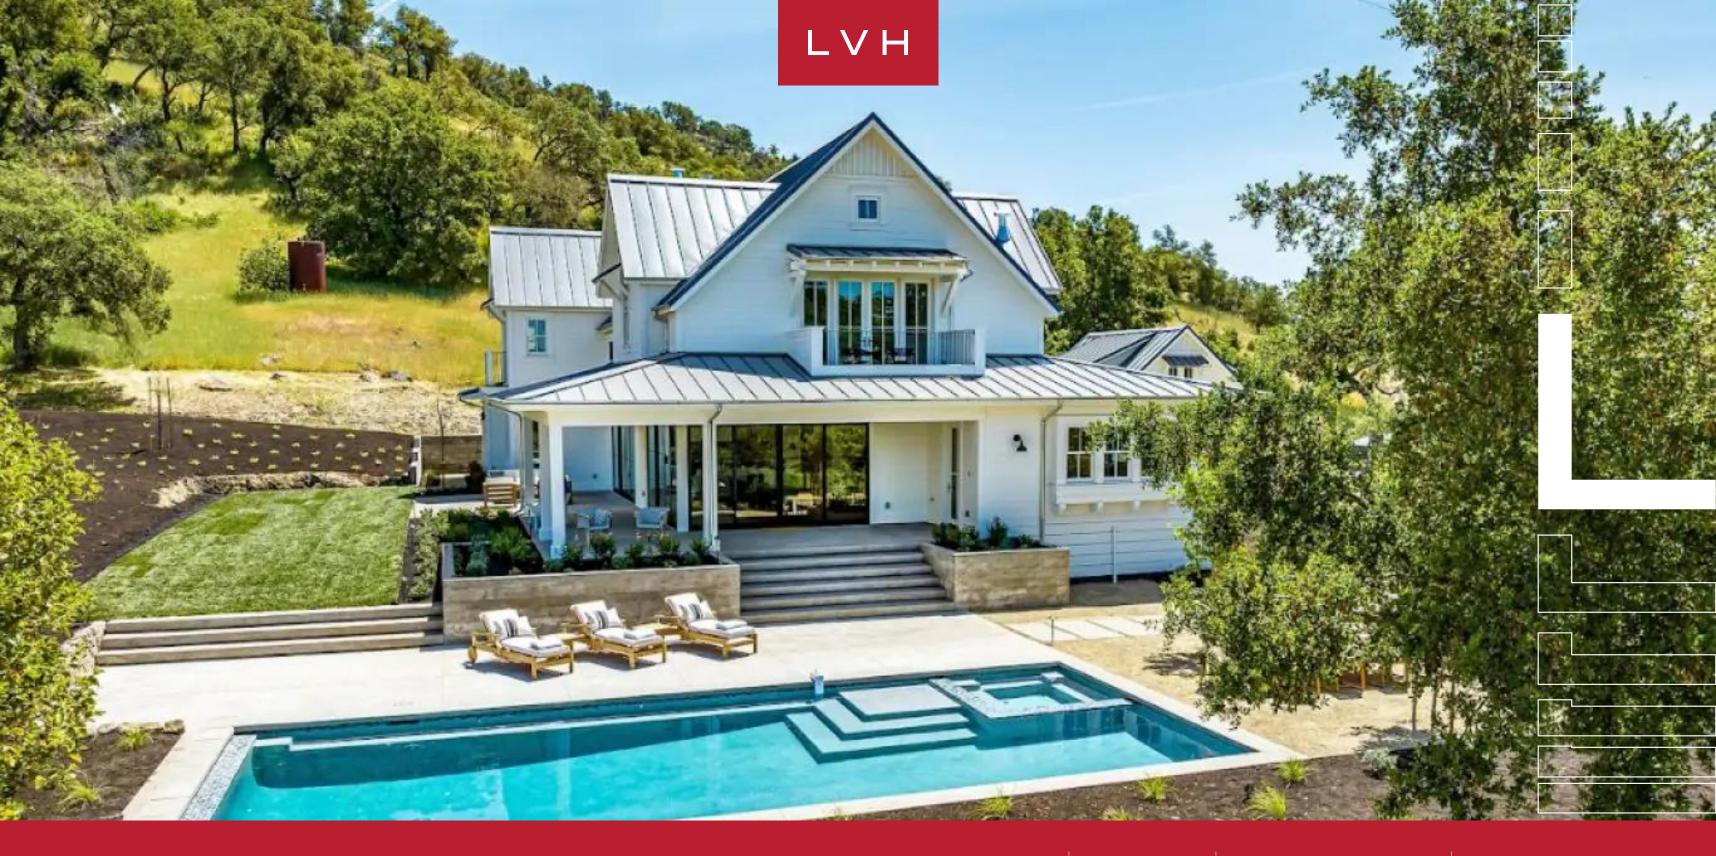

# VILLA DANI

 $L \vee H$ 

#### NAPA SODA SPRINGS, NAPA SONOMA

Villa Dani is a secluded contemporary farmhouse-style luxury rental compound just minutes from the Silverado Trail. The estate offers expansive vistas across its Cabernet Sauvignon vineyard, the surrounding hillsides, and the Mayacamas Mountains in the distance. Villa Dani will dazzle with its spectacular views and magnificent architecture.

Gorgeous Villa Dani's interiors present a combination of haute couture glamor and contemporary European refinement, perfect for those looking for luxury home rentals. The Vilaa features board and battens interior elements, a standing seam metal roof, wide plank European oak floors, and high-end lighting. Sparsely yet very well appointed, the great free-flowing room seamlessly melds the living and dining areas and chef's kitchen with a butler's pantry. A fully equipped kitchen decked with state-of-the-art appliances and glossy white surfaces curates a space of exceptional elegance. Ten guests can be accommodated in utmost comfort in its five spacious bedrooms. The independent apartment in the Guest House offers a flexible open floor plan that works well as a bunk room, gym, or art studio.

The lavish outdoors highlights Napa Sonoma's natural splendor, embraced by lush flora and impeccable lawns. The main feature is the stunning vineyard and abundant acreage for hiking and horses, providing a unique luxury experience. A heated pool and jacuzzi are also available for those who want to soak and enjoy the stunning landscape of the property. LVH requires owners to comply with regulations for all home rentals within Napa & Sonoma counties.