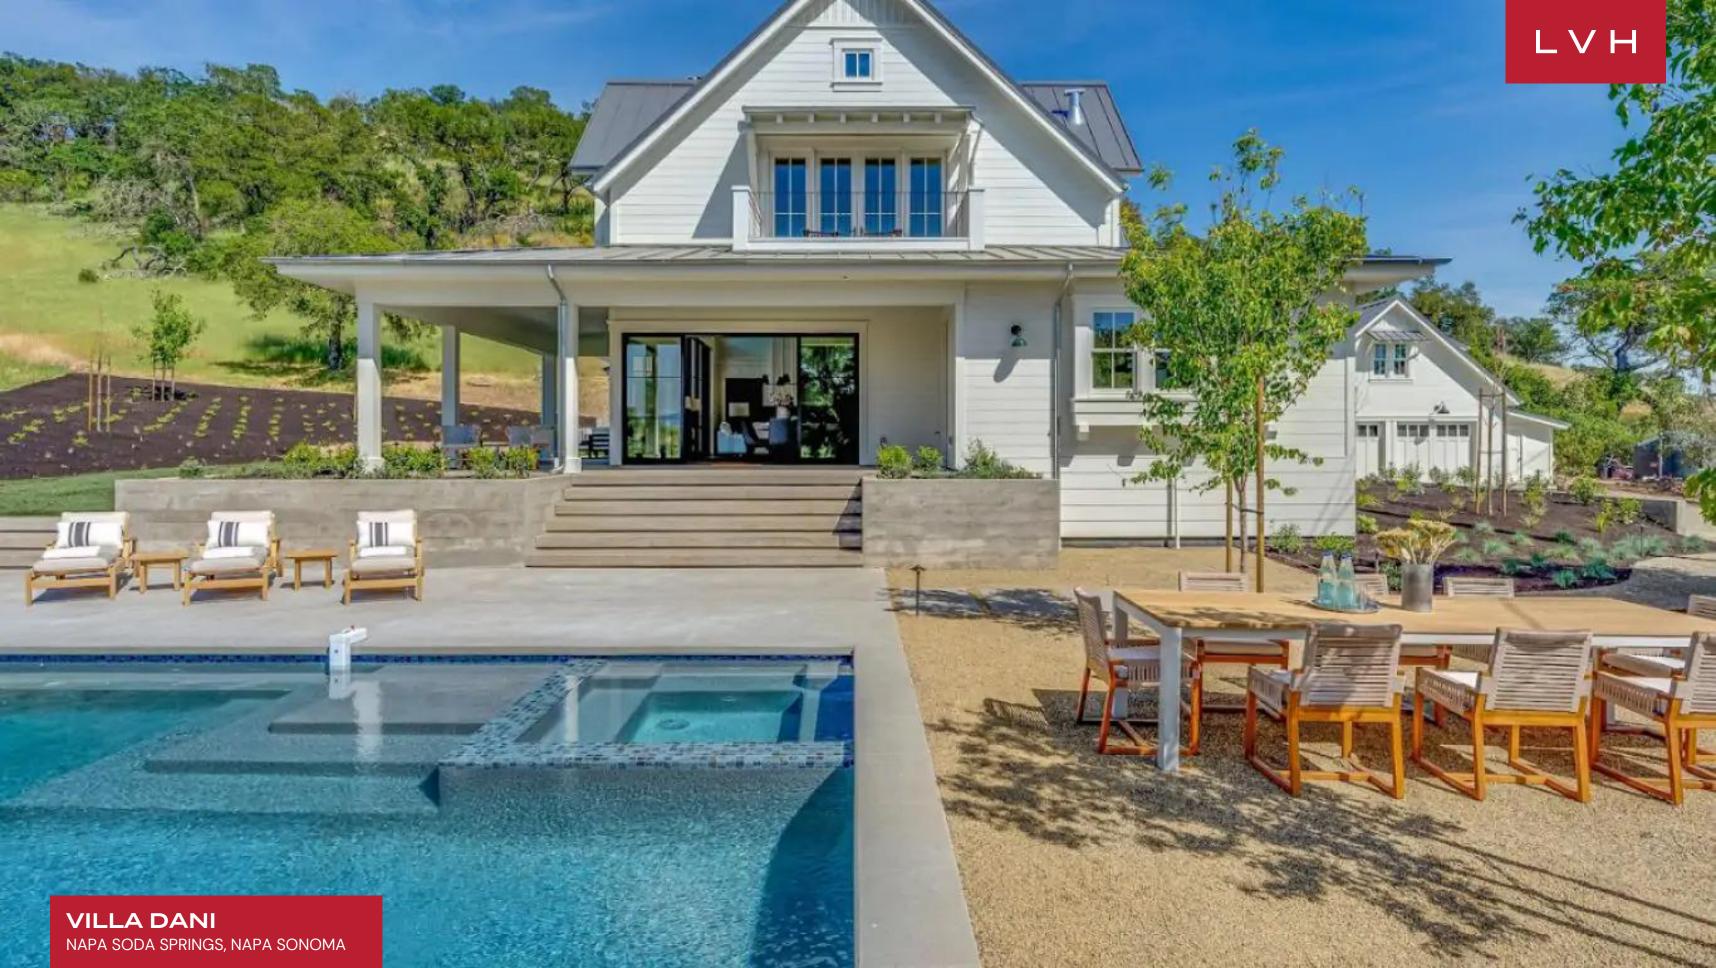

#### NAPA SODA SPRINGS, NAPA SONOMA

Villa Dani is a secluded contemporary farmhouse-style luxury rental compound just minutes from the Silverado Trail. The estate offers expansive vistas across its Cabernet Sauvignon vineyard, the surrounding hillsides, and the Mayacamas Mountains in the distance. Villa Dani will dazzle with its spectacular views and magnificent architecture.

The lavish outdoors highlights Napa Sonoma's natural splendor, embraced by lush flora and impeccable lawns. The main feature is the stunning vineyard and abundant acreage for hiking and horses, providing a unique luxury experience. A heated pool and jacuzzi are also available for those who want to soak and enjoy the stunning landscape of the property. LVH requires owners to comply with regulations for all home rentals within Napa & Sonoma counties.