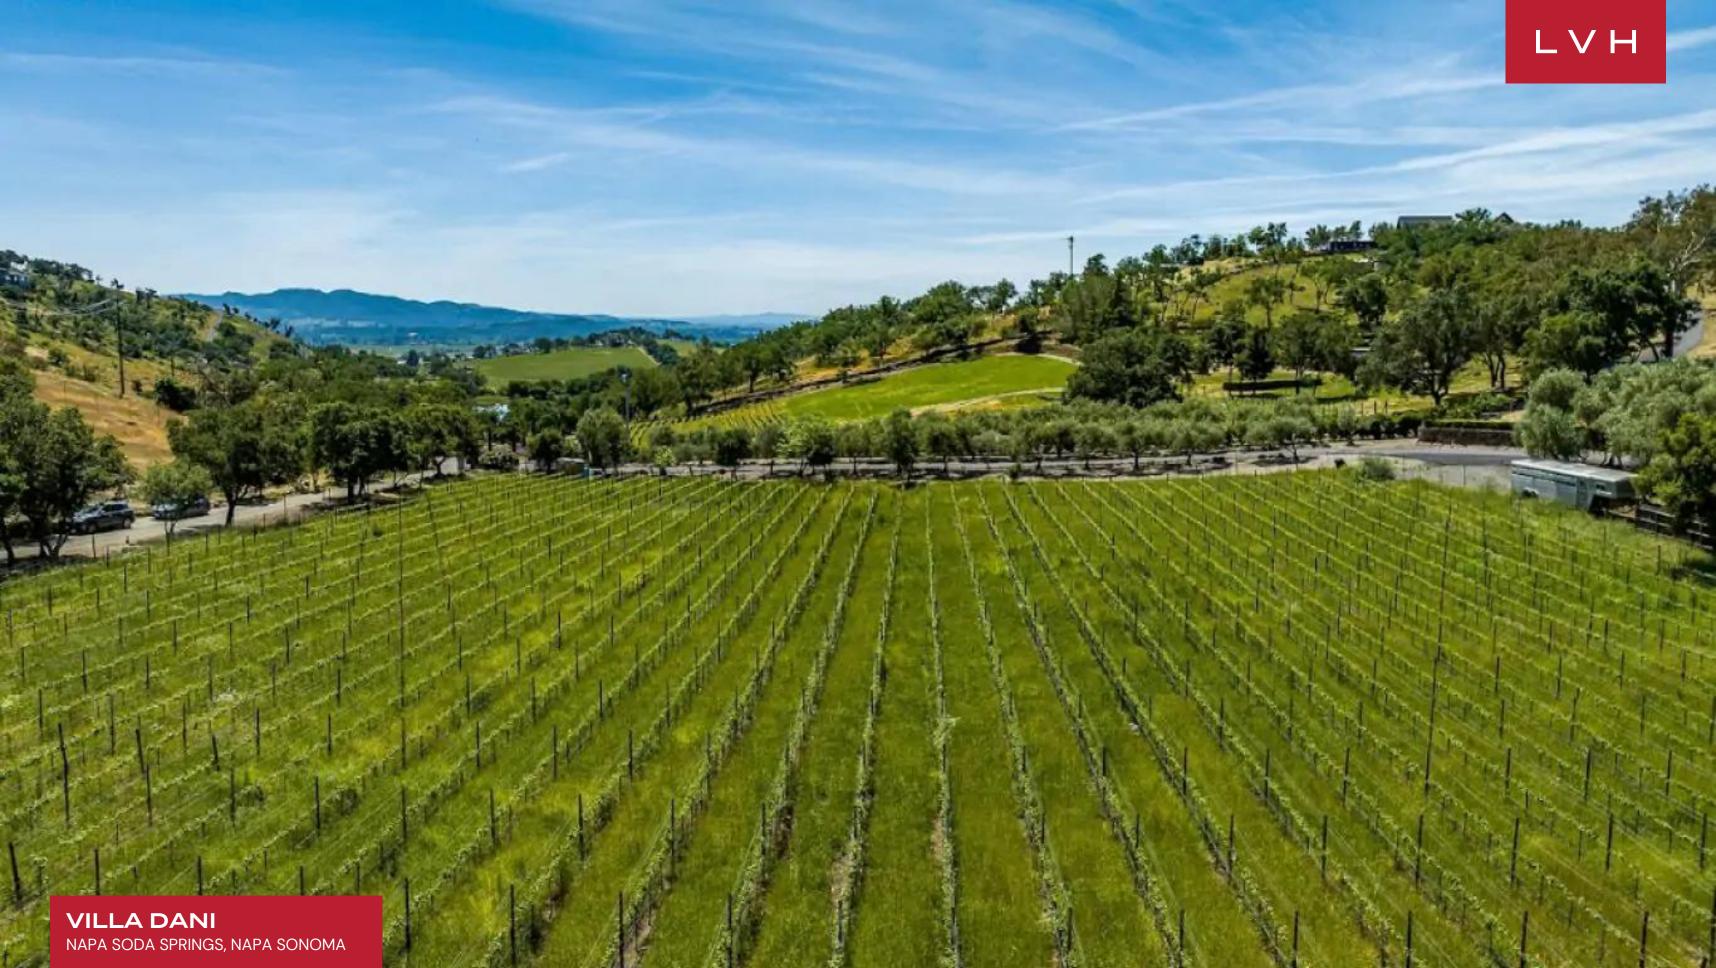

#### NAPA SODA SPRINGS, NAPA SONOMA

Villa Dani is a secluded contemporary farmhouse-style luxury rental compound just minutes from the Silverado Trail. The estate offers expansive vistas across its Cabernet Sauvignon vineyard, the surrounding hillsides, and the Mayacamas Mountains in the distance. Villa Dani will dazzle with its spectacular views and magnificent architecture.

The lavish outdoors highlights Napa Sonoma's natural splendor, embraced by lush flora and impeccable lawns. The main feature is the stunning vineyard and abundant acreage for hiking and horses, providing a unique luxury experience. A heated pool and jacuzzi are also available for those who want to soak and enjoy the stunning landscape of the property. LVH requires owners to comply with regulations for all home rentals within Napa & Sonoma counties.