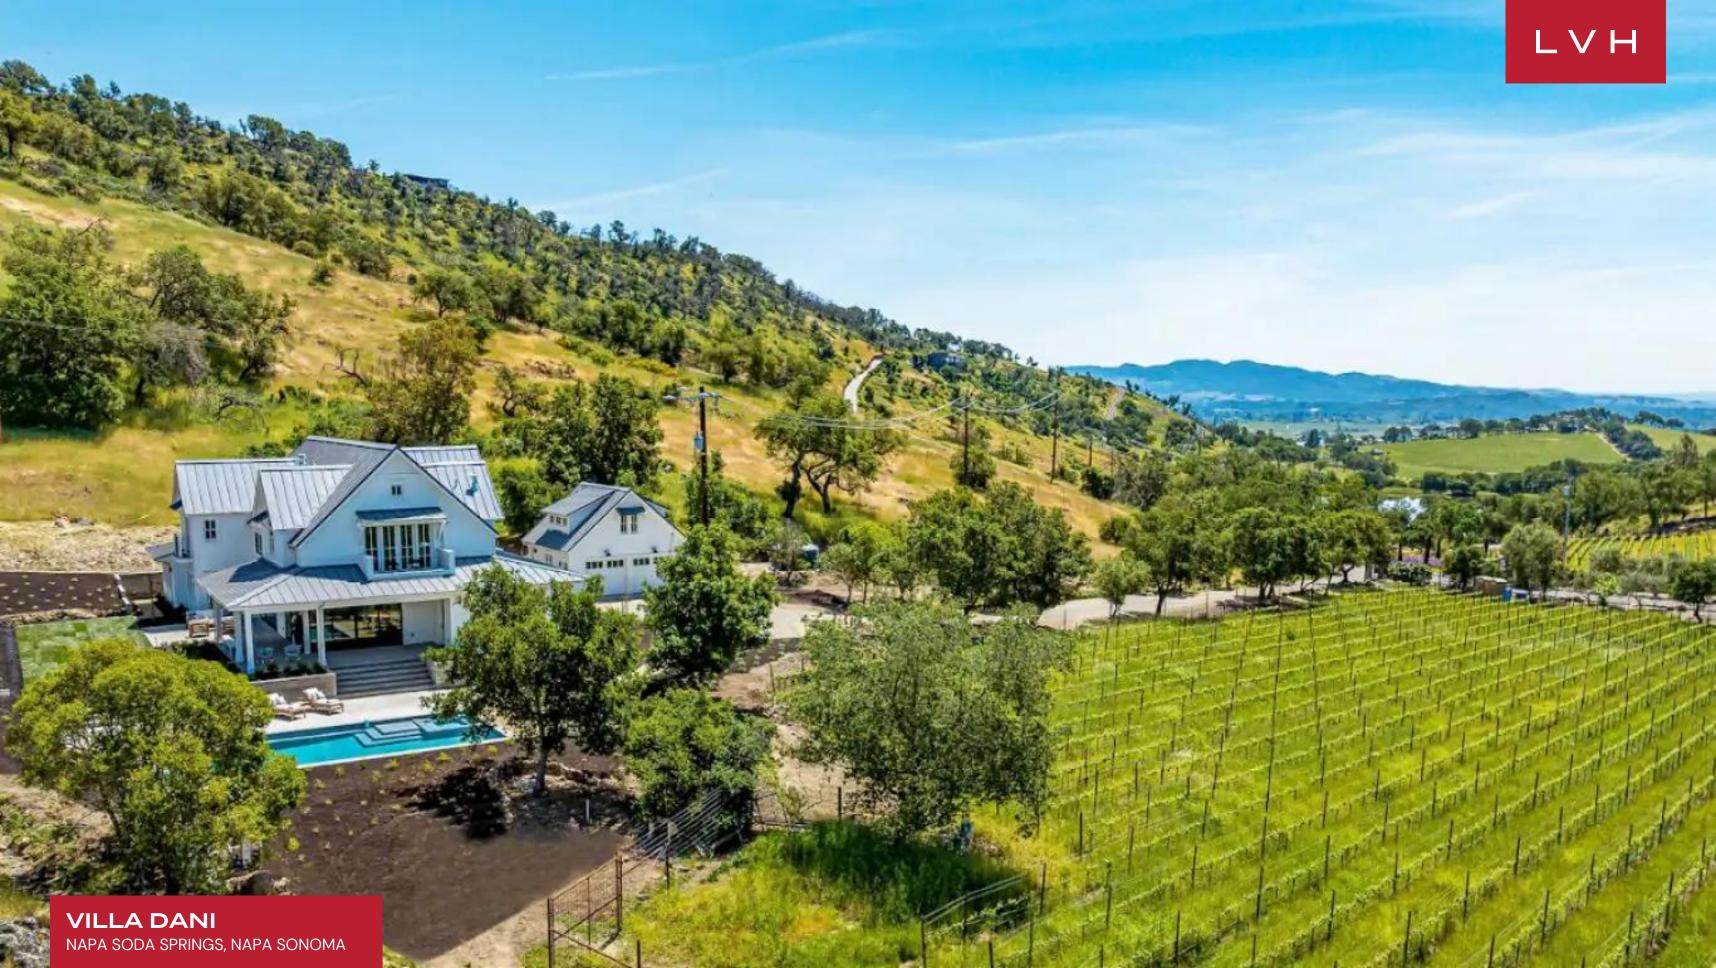

#### NAPA SODA SPRINGS, NAPA SONOMA

Villa Dani is a secluded contemporary farmhouse-style luxury rental compound just minutes from the Silverado Trail. The estate offers expansive vistas across its Cabernet Sauvignon vineyard, the surrounding hillsides, and the Mayacamas Mountains in the distance. Villa Dani will dazzle with its spectacular views and magnificent architecture.

The lavish outdoors highlights Napa Sonoma's natural splendor, embraced by lush flora and impeccable lawns. The main feature is the stunning vineyard and abundant acreage for hiking and horses, providing a unique luxury experience. A heated pool and jacuzzi are also available for those who want to soak and enjoy the stunning landscape of the property. LVH requires owners to comply with regulations for all home rentals within Napa & Sonoma counties.