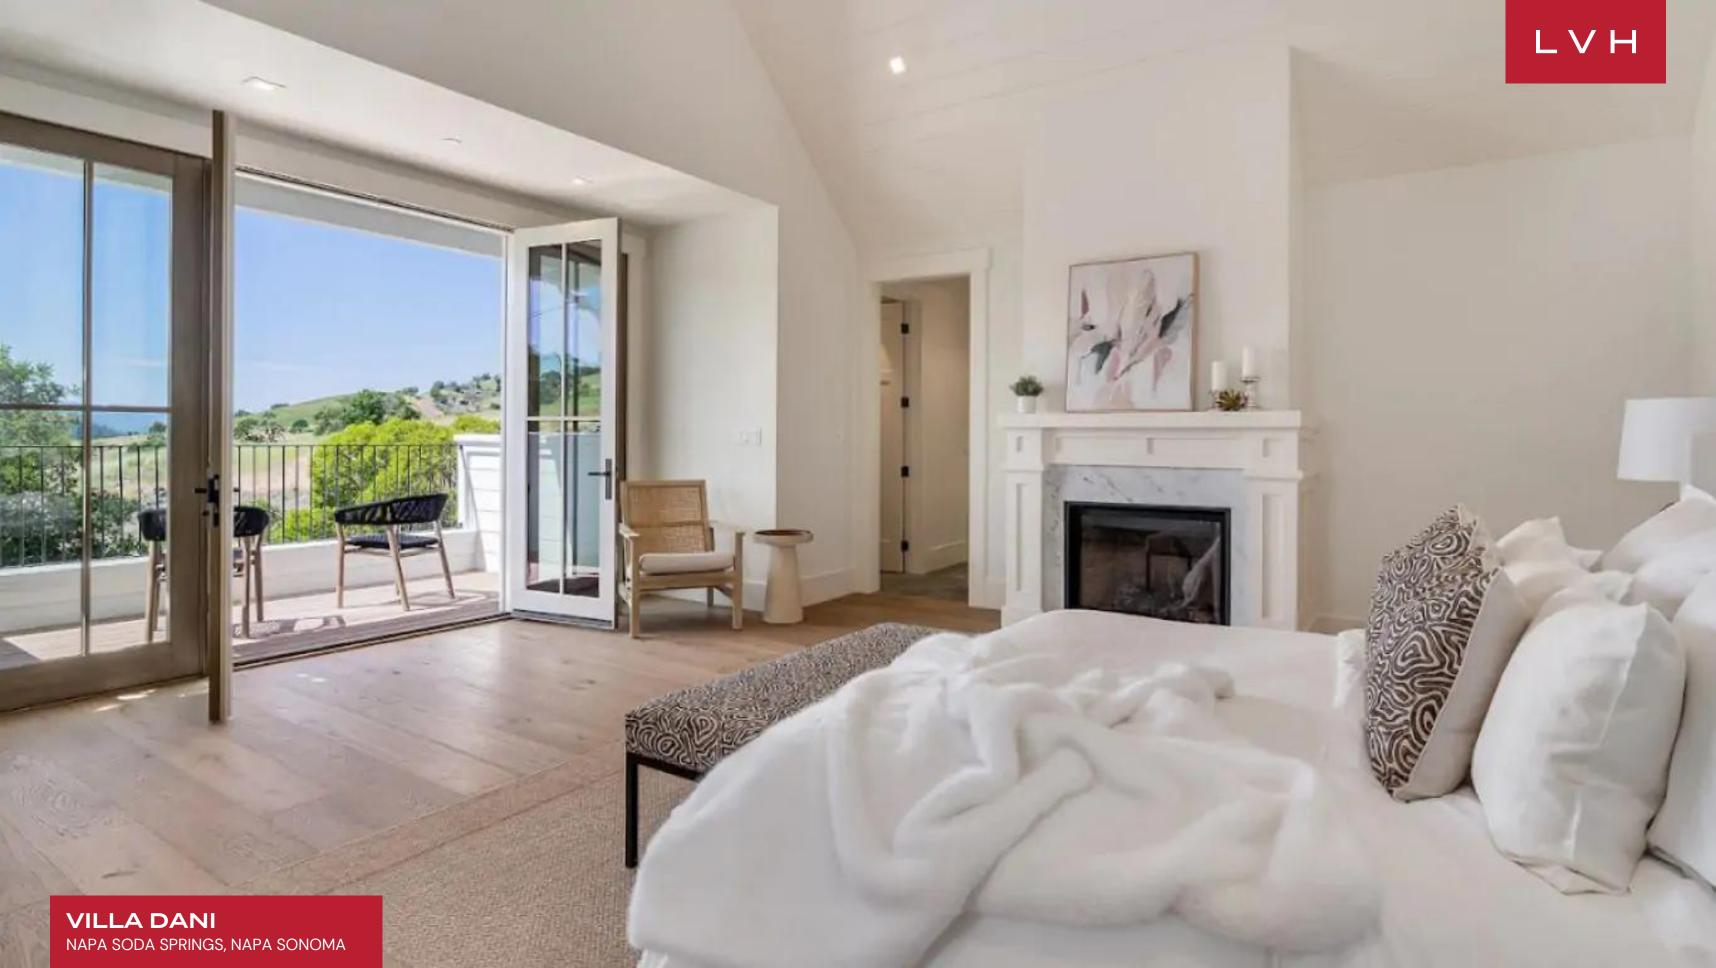

Gorgeous Villa Dani's interiors present a combination of haute couture glamor and contemporary European refinement, perfect for those looking for luxury home rentals. The Vilaa features board and battens interior elements, a standing seam metal roof, wide plank European oak floors, and high-end lighting. Sparsely yet very well appointed, the great free-flowing room seamlessly melds the living and dining areas and chef's kitchen with a butler's pantry. A fully equipped kitchen decked with state-of-the-art appliances and glossy white surfaces curates a space of exceptional elegance. Ten guests can be accommodated in utmost comfort in its five spacious bedrooms. The independent apartment in the Guest House offers a flexible open floor plan that works well as a bunk room, gym, or art studio.