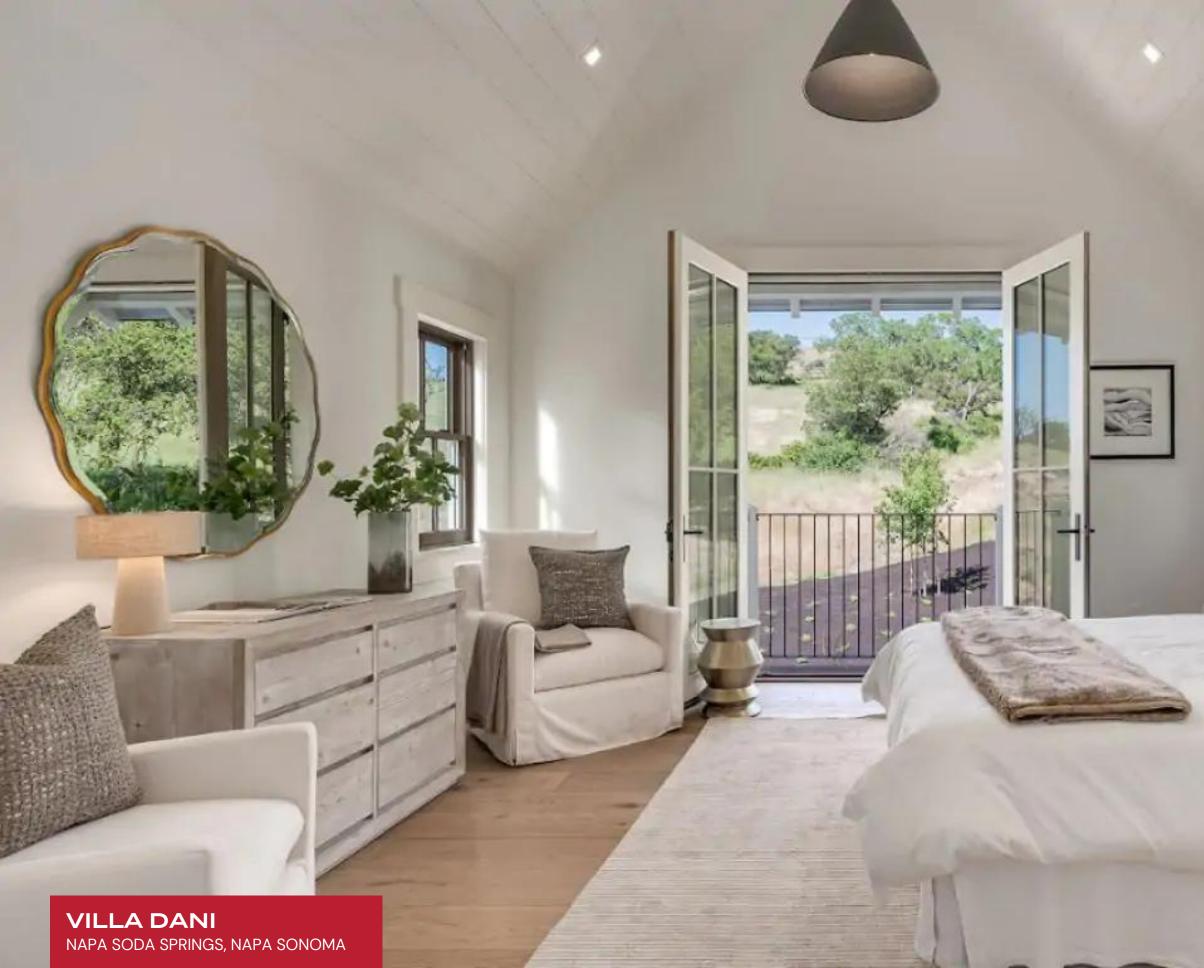

Gorgeous Villa Dani's interiors present a combination of haute couture glamor and contemporary European refinement, perfect for those looking for luxury home rentals. The Vilaa features board and battens interior elements, a standing seam metal roof, wide plank European oak floors, and high-end lighting. Sparsely yet very well appointed, the great free-flowing room seamlessly melds the living and dining areas and chef's kitchen with a butler's pantry. A fully equipped kitchen decked with state-of-the-art appliances and glossy white surfaces curates a space of exceptional elegance. Ten guests can be accommodated in utmost comfort in its five spacious bedrooms. The independent apartment in the Guest House offers a flexible open floor plan that works well as a bunk room, gym, or art studio.