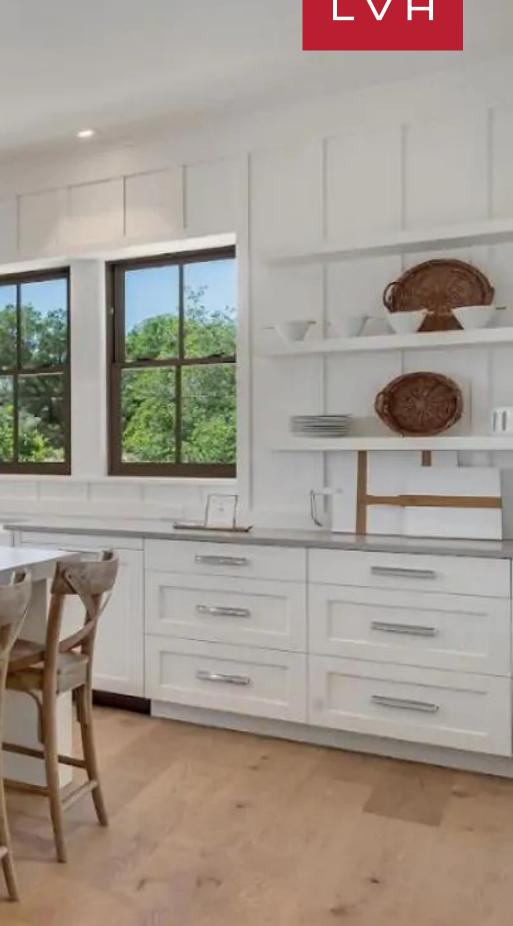

Gorgeous Villa Dani's interiors present a combination of haute couture glamor and contemporary European refinement, perfect for those looking for luxury home rentals. The Vilaa features board and battens interior elements, a standing seam metal roof, wide plank European oak floors, and high-end lighting. Sparsely yet very well appointed, the great free-flowing room seamlessly melds the living and dining areas and chef's kitchen with a butler's pantry. A fully equipped kitchen decked with state-of-the-art appliances and glossy white surfaces curates a space of exceptional elegance. Ten guests can be accommodated in utmost comfort in its five spacious bedrooms. The independent apartment in the Guest House offers a flexible open floor plan that works well as a bunk room, gym, or art studio.