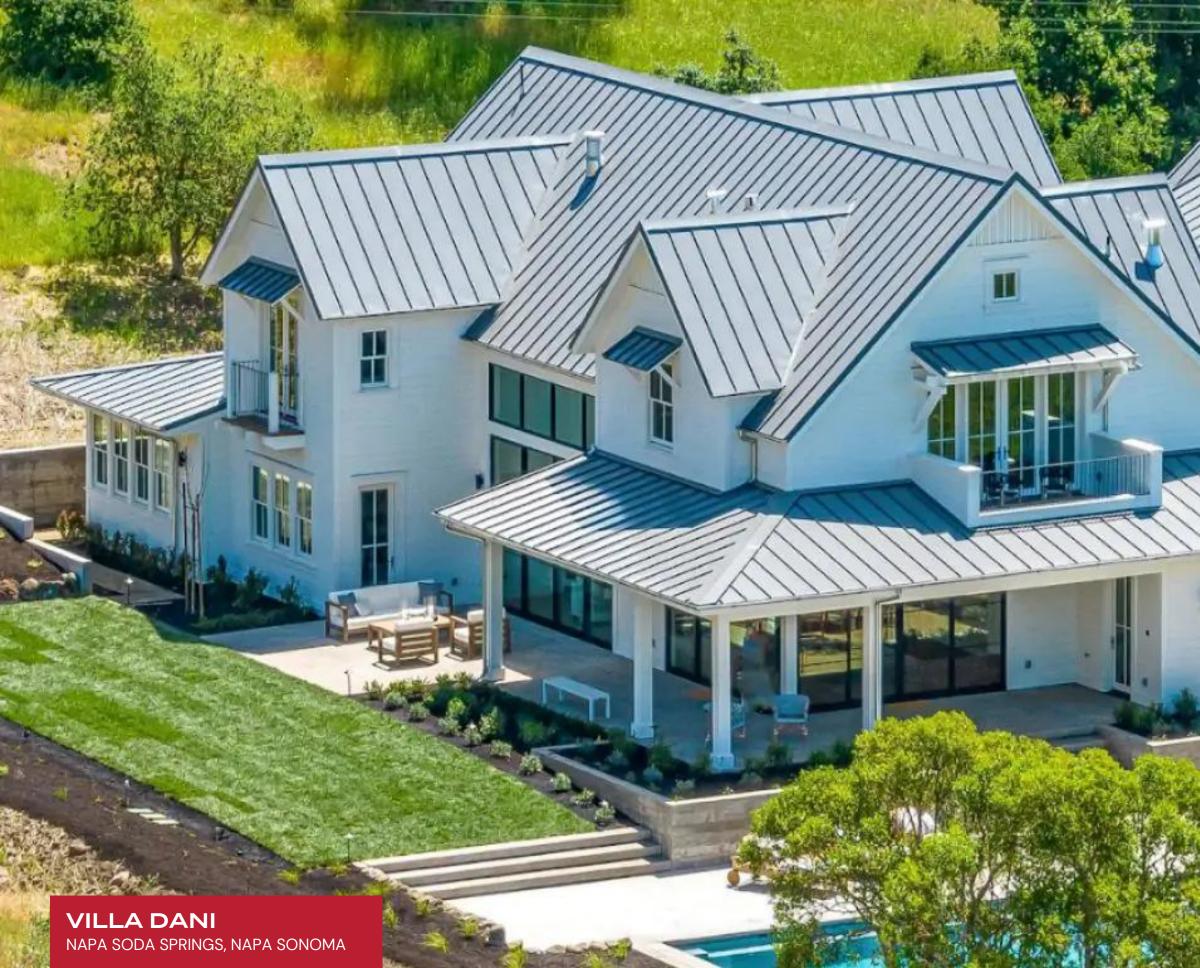

VILLA DANI NAPA SODA SPRINGS, NAPA SONOMA, CALIFORNIA

**10** GUESTS

#### NAPA SODA SPRINGS, NAPA SONOMA

Villa Dani is a secluded contemporary farmhouse-style luxury rental compound just minutes from the Silverado Trail. The estate offers expansive vistas across its Cabernet Sauvignon vineyard, the surrounding hillsides, and the Mayacamas Mountains in the distance. Villa Dani will dazzle with its spectacular views and magnificent architecture.

Gorgeous Villa Dani's interiors present a combination of haute couture glamor and contemporary European refinement, perfect for those looking for luxury home rentals. The Vilaa features board and battens interior elements, a standing seam metal roof, wide plank European oak floors, and high-end lighting. Sparsely yet very well appointed, the great free-flowing room seamlessly melds the living and dining areas and chef's kitchen with a butler's pantry. A fully equipped kitchen decked with state-of-the-art appliances and glossy white surfaces curates a space of exceptional elegance. Ten guests can be accommodated in utmost comfort in its five spacious bedrooms. The independent apartment in the Guest House offers a flexible open floor plan that works well as a bunk room, gym, or art studio.