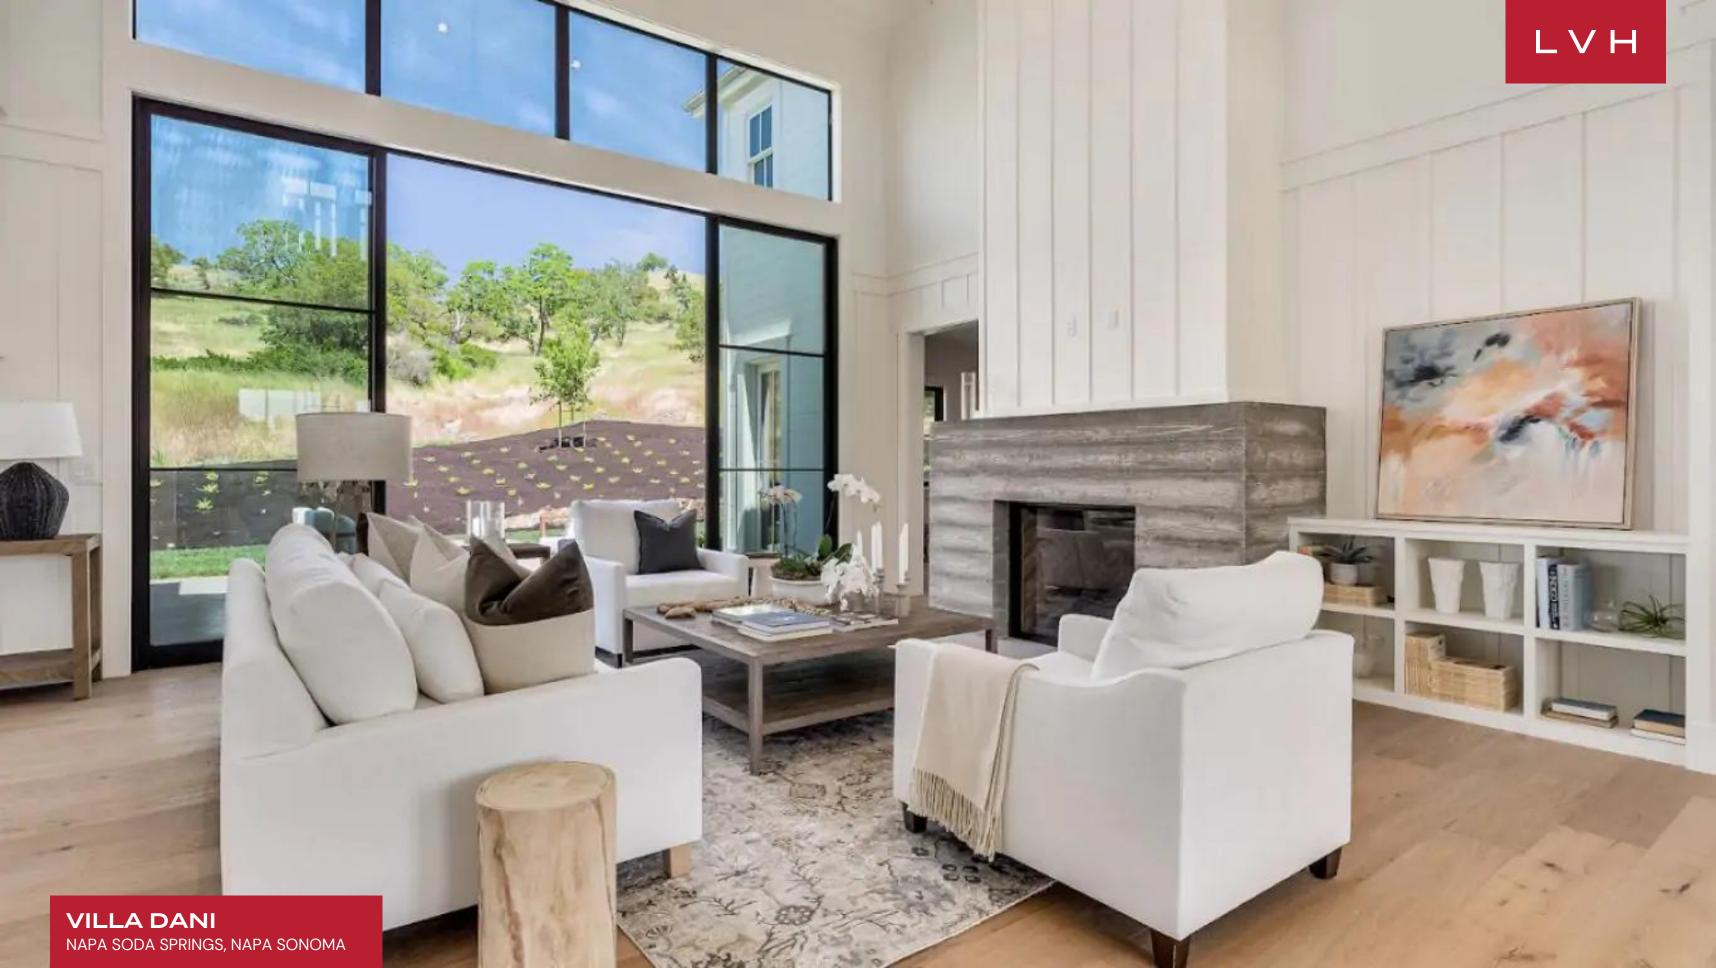

Gorgeous Villa Dani's interiors present a combination of haute couture glamor and contemporary European refinement, perfect for those looking for luxury home rentals. The Vilaa features board and battens interior elements, a standing seam metal roof, wide plank European oak floors, and high-end lighting. Sparsely yet very well appointed, the great free-flowing room seamlessly melds the living and dining areas and chef's kitchen with a butler's pantry. A fully equipped kitchen decked with state-of-the-art appliances and glossy white surfaces curates a space of exceptional elegance. Ten guests can be accommodated in utmost comfort in its five spacious bedrooms. The independent apartment in the Guest House offers a flexible open floor plan that works well as a bunk room, gym, or art studio.

#### INTERIOR

- Air Conditioning
- Cable, Satellite or Smart TV
- Dining Area
- Fireplace
- Laundry
- Home Office
- Walk-In Closet
- Wine Storage