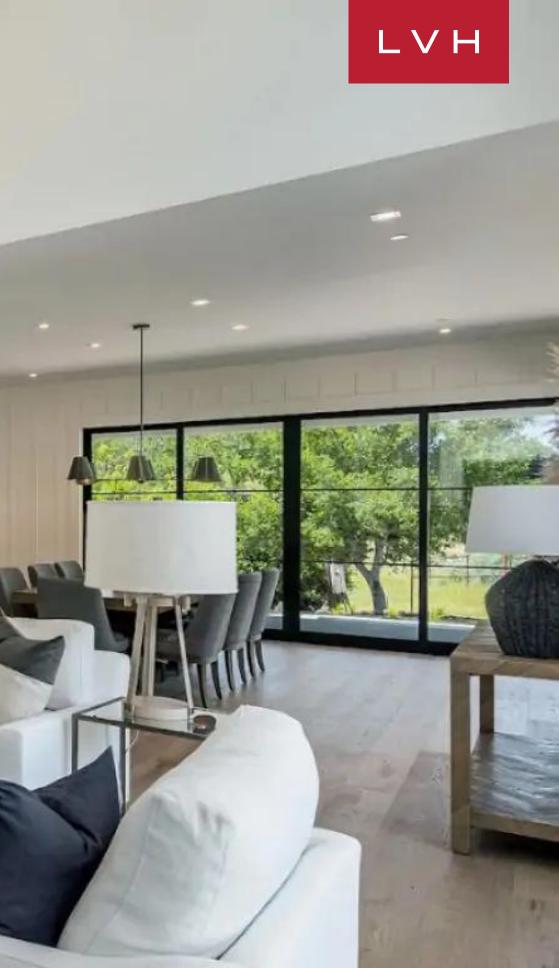

Gorgeous Villa Dani's interiors present a combination of haute couture glamor and contemporary European refinement, perfect for those looking for luxury home rentals. The Vilaa features board and battens interior elements, a standing seam metal roof, wide plank European oak floors, and high-end lighting. Sparsely yet very well appointed, the great free-flowing room seamlessly melds the living and dining areas and chef's kitchen with a butler's pantry. A fully equipped kitchen decked with state-of-the-art appliances and glossy white surfaces curates a space of exceptional elegance. Ten guests can be accommodated in utmost comfort in its five spacious bedrooms. The independent apartment in the Guest House offers a flexible open floor plan that works well as a bunk room, gym, or art studio.

#### INTERIOR

- Air Conditioning
- Cable, Satellite or Smart TV
- Dining Area
- Fireplace
- Laundry
- Home Office
- Walk-In Closet
- Wine Storage