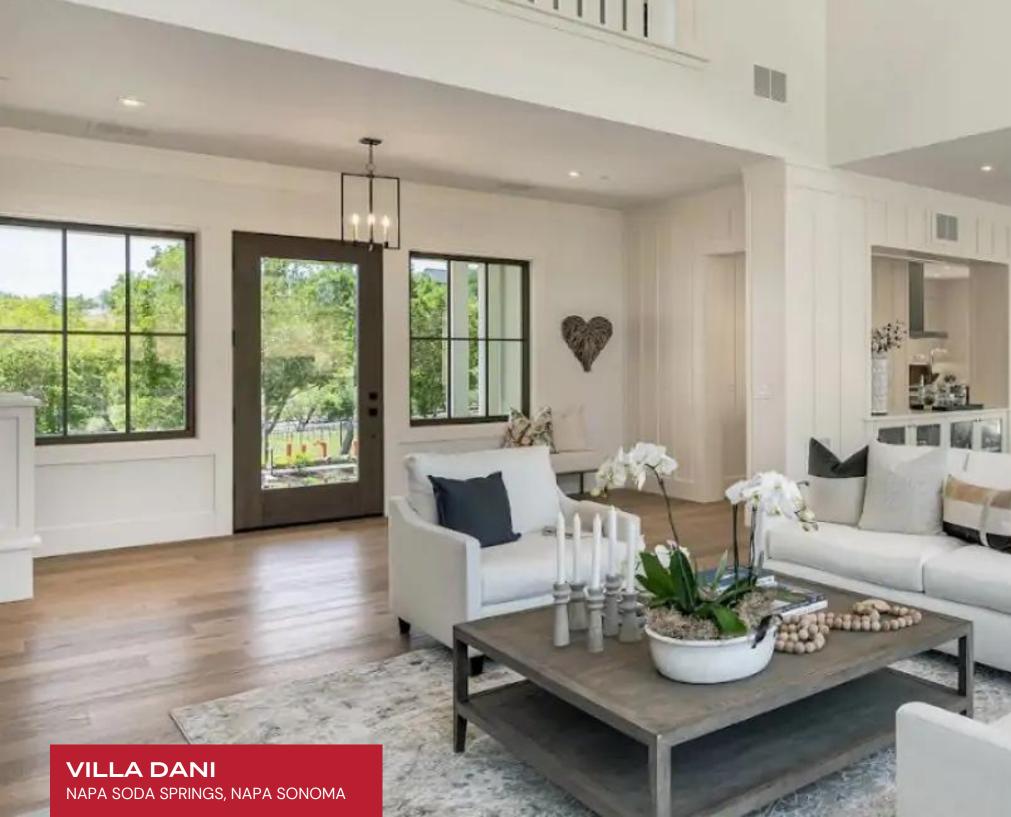

Gorgeous Villa Dani's interiors present a combination of haute couture glamor and contemporary European refinement, perfect for those looking for luxury home rentals. The Vilaa features board and battens interior elements, a standing seam metal roof, wide plank European oak floors, and high-end lighting. Sparsely yet very well appointed, the great free-flowing room seamlessly melds the living and dining areas and chef's kitchen with a butler's pantry. A fully equipped kitchen decked with state-of-the-art appliances and glossy white surfaces curates a space of exceptional elegance. Ten guests can be accommodated in utmost comfort in its five spacious bedrooms. The independent apartment in the Guest House offers a flexible open floor plan that works well as a bunk room, gym, or art studio.

#### INTERIOR

- Air Conditioning
- Cable, Satellite or Smart TV
- Dining Area
- Fireplace
- Laundry
- Home Office
- Walk-In Closet
- Wine Storage