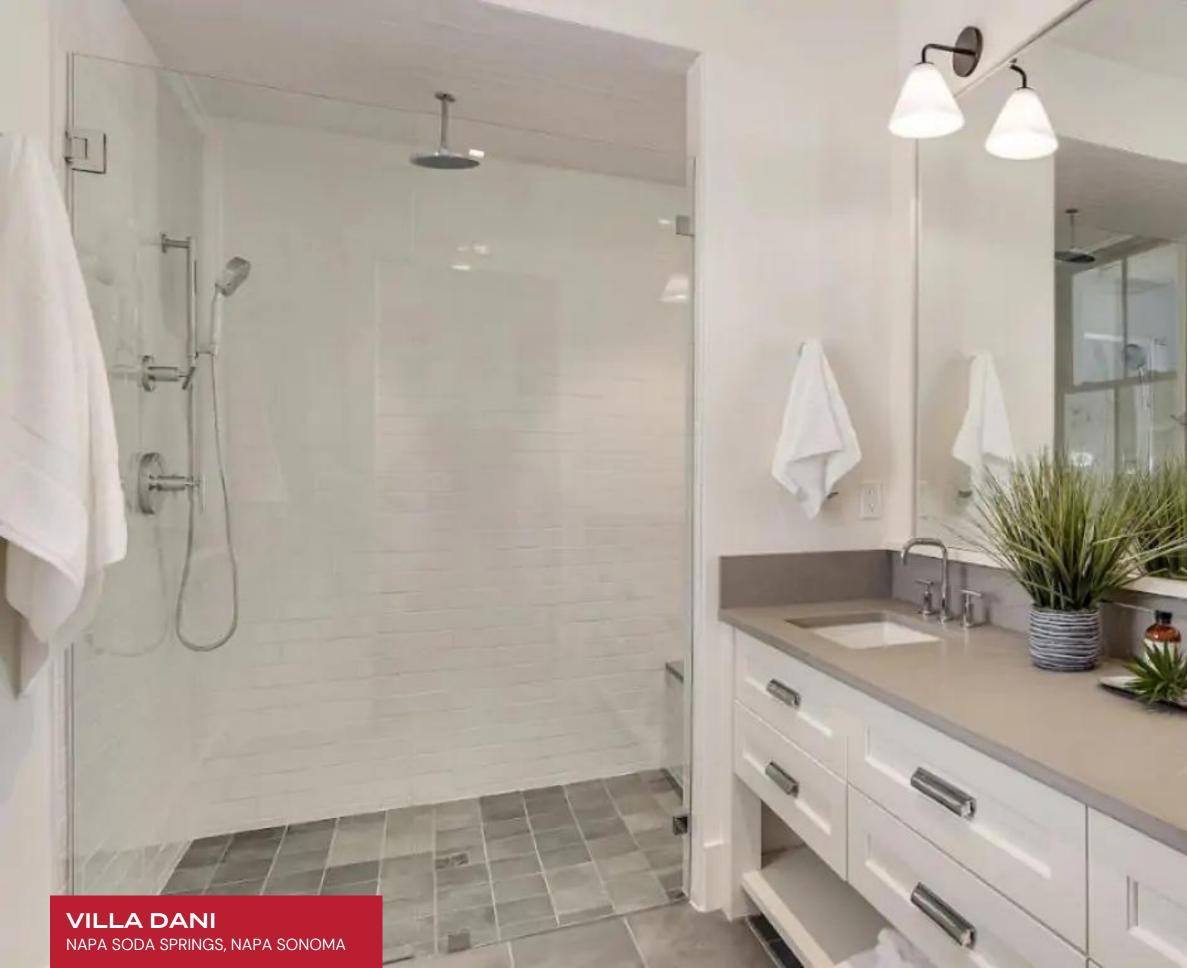

Gorgeous Villa Dani's interiors present a combination of haute couture glamor and contemporary European refinement, perfect for those looking for luxury home rentals. The Vilaa features board and battens interior elements, a standing seam metal roof, wide plank European oak floors, and high-end lighting. Sparsely yet very well appointed, the great free-flowing room seamlessly melds the living and dining areas and chef's kitchen with a butler's pantry. A fully equipped kitchen decked with state-of-the-art appliances and glossy white surfaces curates a space of exceptional elegance. Ten guests can be accommodated in utmost comfort in its five spacious bedrooms. The independent apartment in the Guest House offers a flexible open floor plan that works well as a bunk room, gym, or art studio.