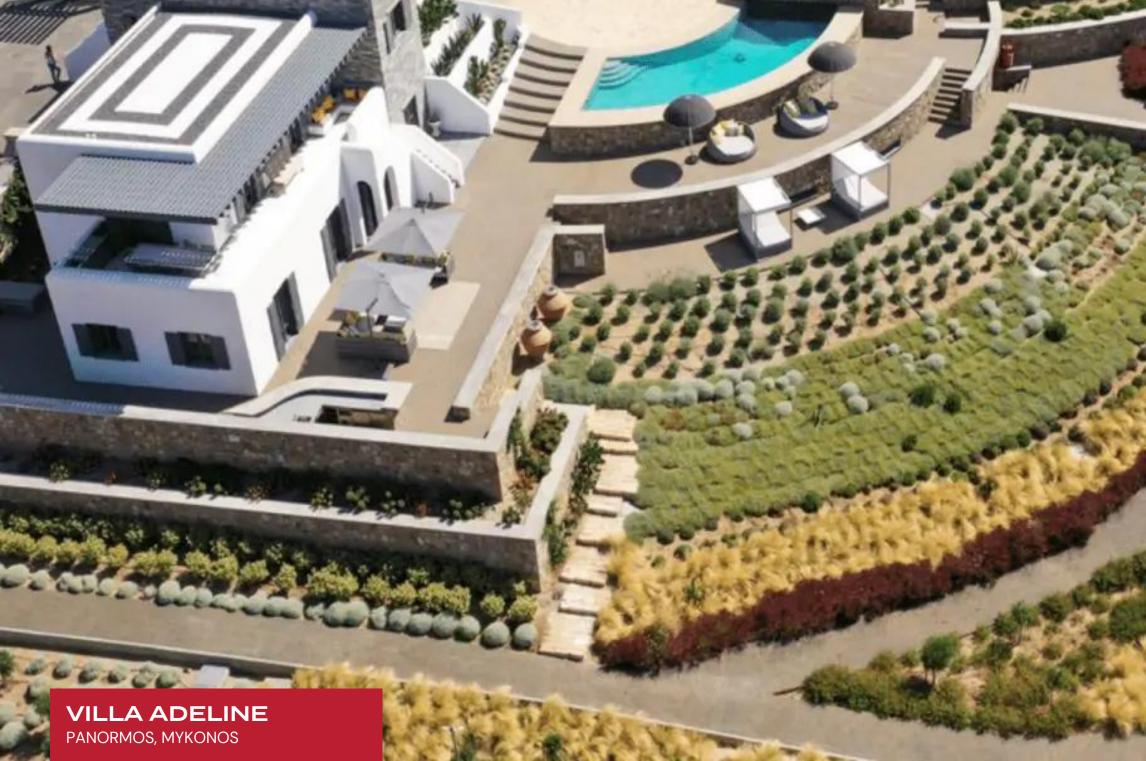

### PANORMOS, MYKONOS

 $L \vee H$ 

Villa Adeline is a spellbinding Mykonian estate flaunting a bold design fusing neoclassicist refinement with luxuriant 21st-century consideration. Circular retaining walls and terraced gardens integrate a Hellenic amphitheater into the sleek minimalist home. A bold vision of eco-conscious luxury manifested, this Villa exhibits gorgeous earth-building materials and geothermal energy solutions. Adeline is defined by sweeping vistas of the Panormos moments away from the Island's most coveted coastlines.

Beautiful exteriors present an unmatched journey for the senses across twenty-four types of plants and ten tree species with a diversity of height, color, texture, and fragrance. This majestic arboretum is navigated by elevated paved walkways interacting with a gorgeous pool deck and expansive amphitheater accommodating upwards of three hundred guests. An unmatched Mykonian getaway bringing Hellenic luxury to all new heights, Villa Adeline is undoubtedly one of the Island's most spectacular residences.