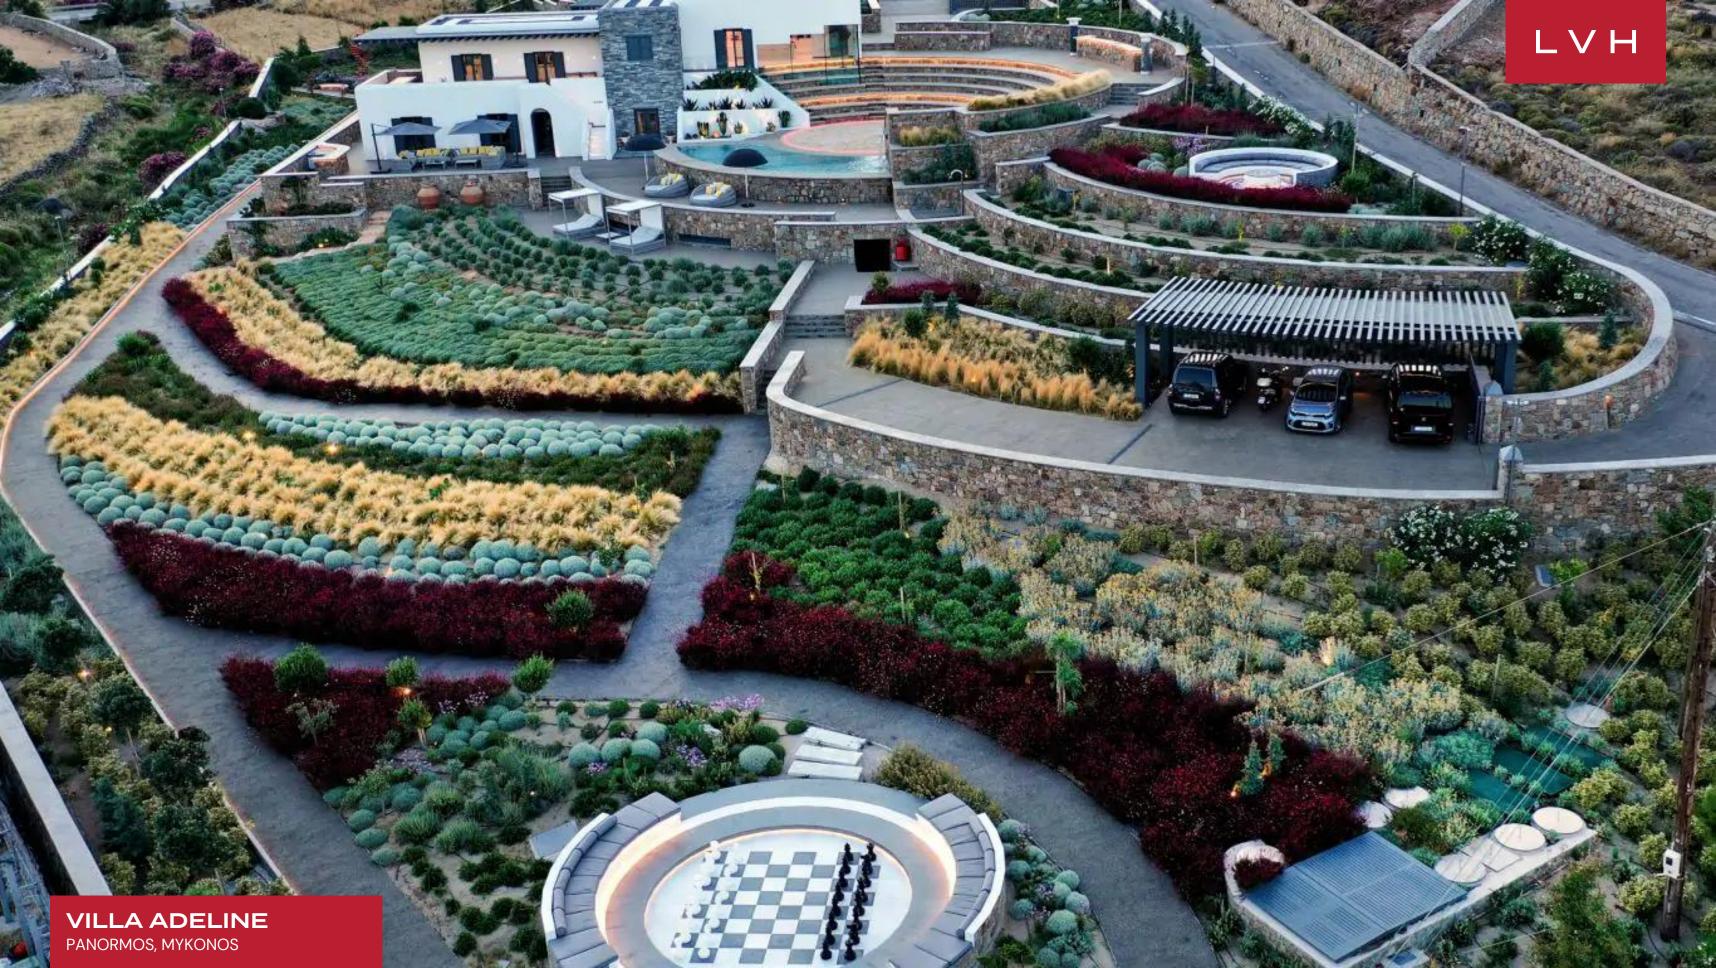

### PANORMOS, MYKONOS

 $L \vee H$ 

Villa Adeline is a spellbinding Mykonian estate flaunting a bold design fusing neoclassicist refinement with luxuriant 21st-century consideration. Circular retaining walls and terraced gardens integrate a Hellenic amphitheater into the sleek minimalist home. A bold vision of eco-conscious luxury manifested, this Villa exhibits gorgeous earth-building materials and geothermal energy solutions. Adeline is defined by sweeping vistas of the Panormos moments away from the Island's most coveted coastlines.

Beautiful exteriors present an unmatched journey for the senses across twenty-four types of plants and ten tree species with a diversity of height, color, texture, and fragrance. This majestic arboretum is navigated by elevated paved walkways interacting with a gorgeous pool deck and expansive amphitheater accommodating upwards of three hundred guests. An unmatched Mykonian getaway bringing Hellenic luxury to all new heights, Villa Adeline is undoubtedly one of the Island's most spectacular residences.