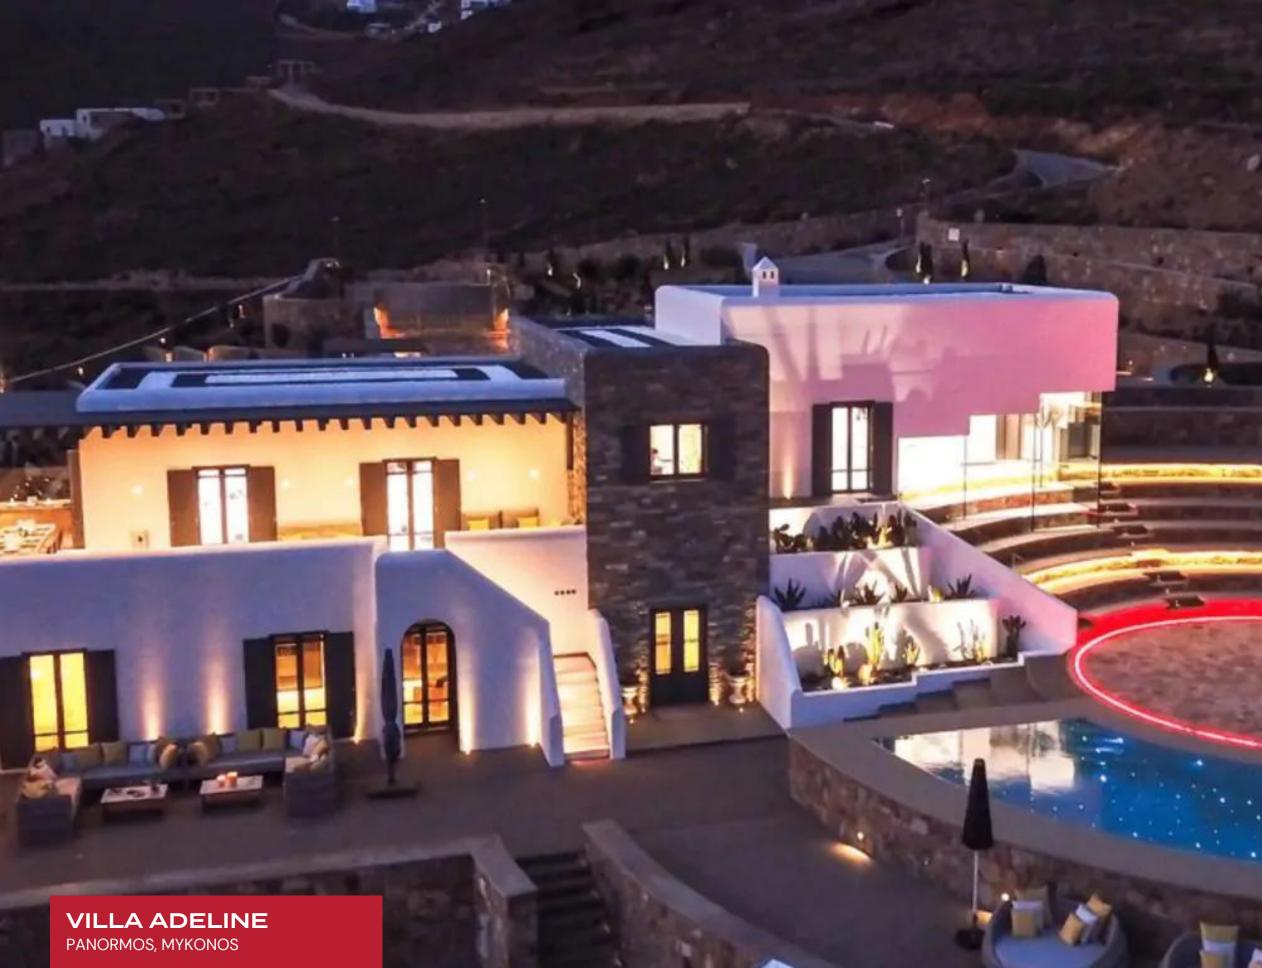

### PANORMOS, MYKONOS

 $L \vee H$ 

Villa Adeline is a spellbinding Mykonian estate flaunting a bold design fusing neoclassicist refinement with luxuriant 21st-century consideration. Circular retaining walls and terraced gardens integrate a Hellenic amphitheater into the sleek minimalist home. A bold vision of eco-conscious luxury manifested, this Villa exhibits gorgeous earth-building materials and geothermal energy solutions. Adeline is defined by sweeping vistas of the Panormos moments away from the Island's most coveted coastlines.

Presenting the ultimate amalgamation of Mykonian minimalism and top-of-the-line amenities, few guests have proven impervious to Villa Adeline's charms. The spectacular interiors brim with the glamor and prestige of the world's most distinguished art galleries. Gorgeous sculptural accents impart dynamism to the cavernous double-height interiors. Sleek LED lighting compliments stunning sunken seating arrangements below gorgeous ribbed undulating wave ceilings accents. Ingeniously placed windows collapse the distinction between art and the art of living. Nocturnal high fashion glamor is inflected with classicist elements such as the ornately friezed limestone fireplace in the free-flowing dining and kitchen space. Abounding with an irresistible sense of dimension and prestige, Adeline curates unforgettable trophy spaces ideally suited for intimate cocktail soirees or lavish entertaining affairs. This beautiful home comfortably accommodates ten people in its five stylish and spacious bedrooms. In addition to state-of-the-art Smart home automation, this home boasts fantastic wellness facilities not limited to a hammam massage room and gym. An indoor gym and laundry facilities are welcome additions to guests with athletic lifestyles.