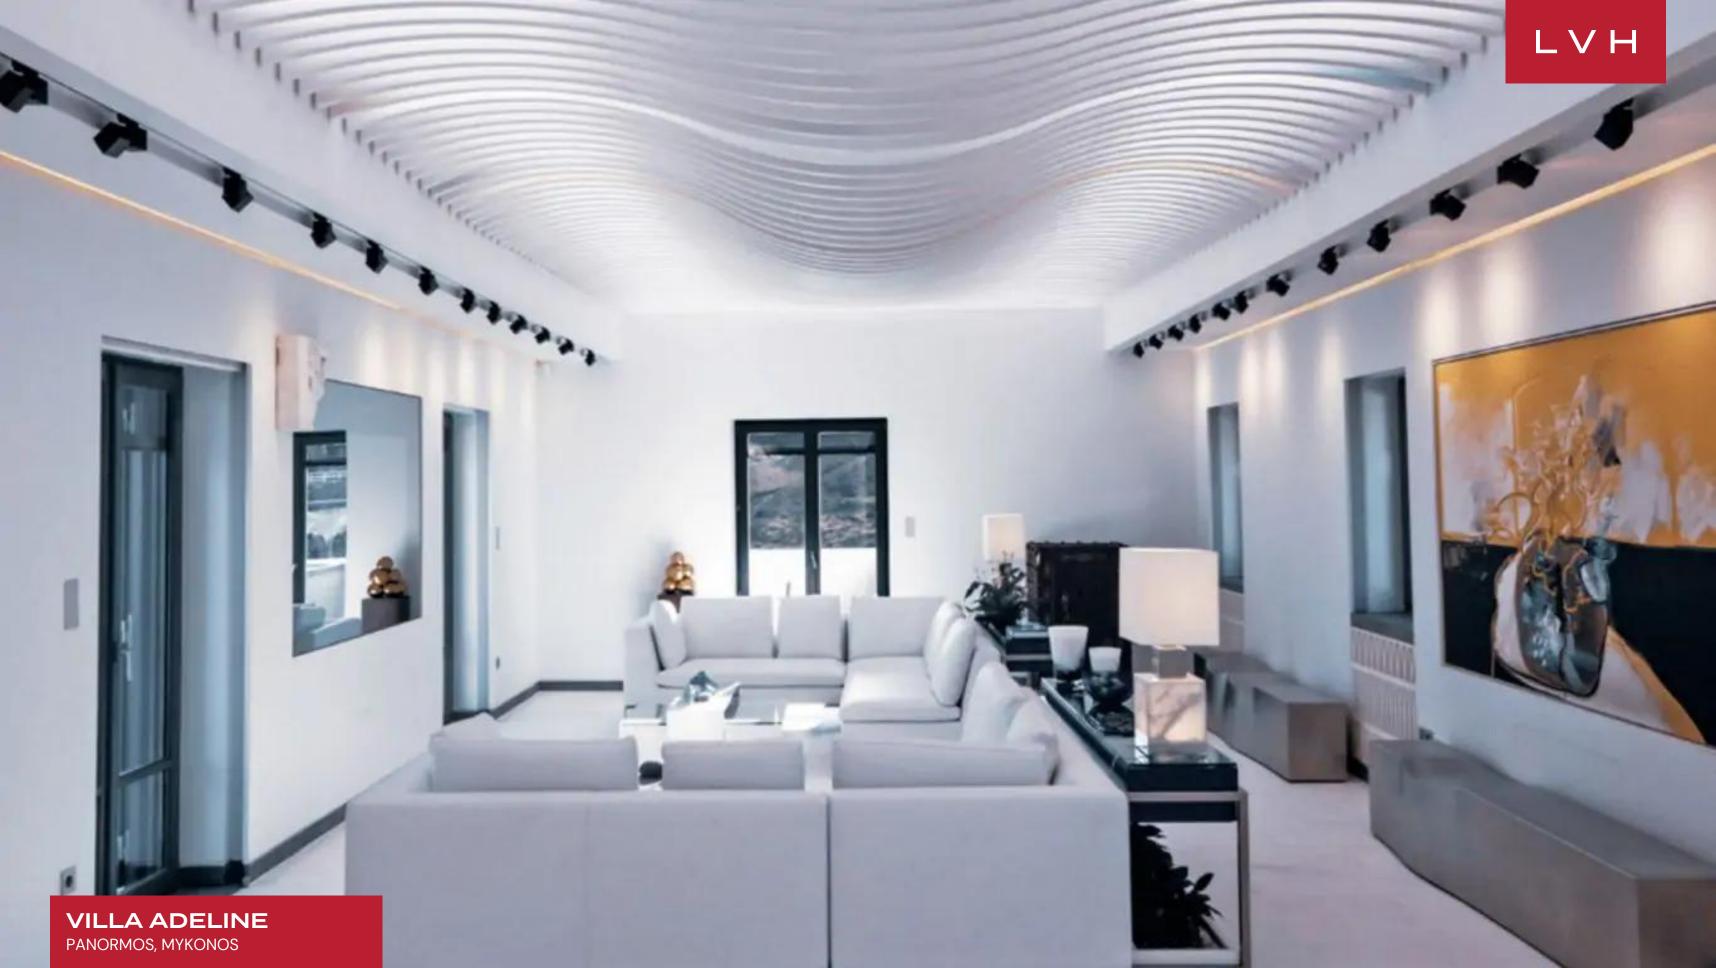

VILLA ADELINE PANORMOS, MYKONOS, GREECE 5 BEDROOMS

# VILLA ADELINE

### PANORMOS, MYKONOS

 $L \vee H$ 

Villa Adeline is a spellbinding Mykonian estate flaunting a bold design fusing neoclassicist refinement with luxuriant 21st-century consideration. Circular retaining walls and terraced gardens integrate a Hellenic amphitheater into the sleek minimalist home. A bold vision of eco-conscious luxury manifested, this Villa exhibits gorgeous earth-building materials and geothermal energy solutions. Adeline is defined by sweeping vistas of the Panormos moments away from the Island's most coveted coastlines.

Presenting the ultimate amalgamation of Mykonian minimalism and top-of-the-line amenities, few guests have proven impervious to Villa Adeline's charms. The spectacular interiors brim with the glamor and prestige of the world's most distinguished art galleries. Gorgeous sculptural accents impart dynamism to the cavernous double-height interiors. Sleek LED lighting compliments stunning sunken seating arrangements below gorgeous ribbed undulating wave ceilings accents. Ingeniously placed windows collapse the distinction between art and the art of living. Nocturnal high fashion glamor is inflected with classicist elements such as the ornately friezed limestone fireplace in the free-flowing dining and kitchen space. Abounding with an irresistible sense of dimension and prestige, Adeline curates unforgettable trophy spaces ideally suited for intimate cocktail soirees or lavish entertaining affairs. This beautiful home comfortably accommodates ten people in its five stylish and spacious bedrooms. In addition to state-of-the-art Smart home automation, this home boasts fantastic wellness facilities not limited to a hammam massage room and gym. An indoor gym and laundry facilities are welcome additions to guests with athletic lifestyles.