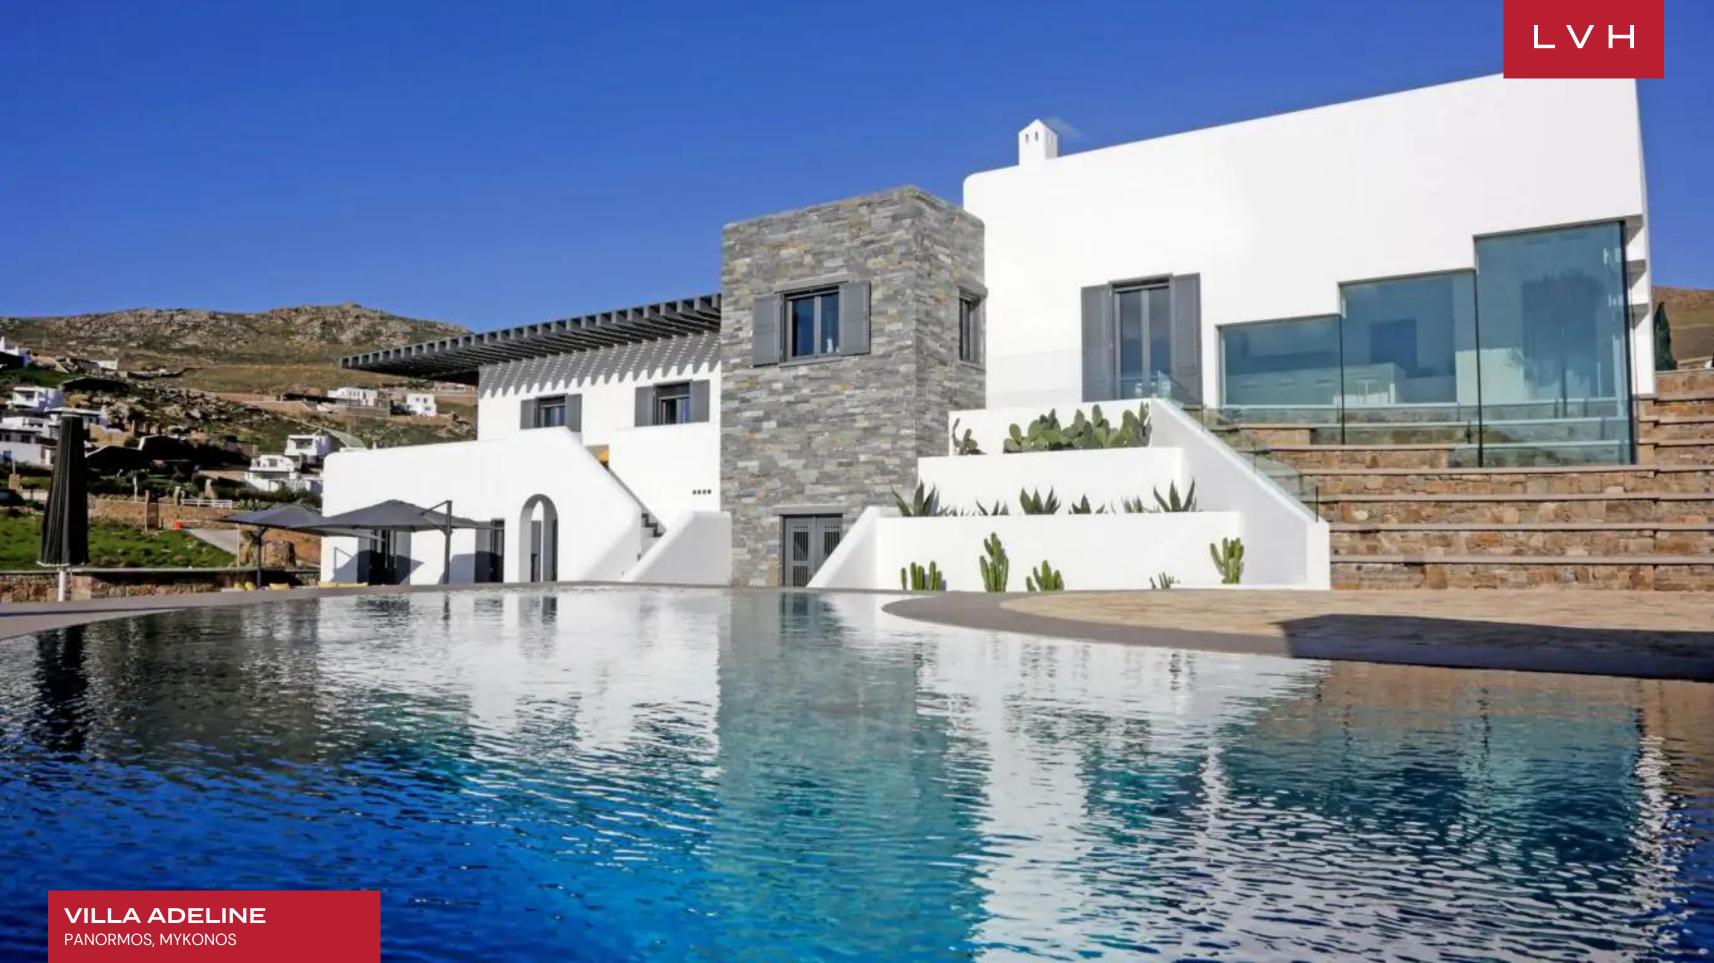

VILLA ADELINE PANORMOS, MYKONOS, GREECE 5 BEDROOMS

# VILLA ADELINE

### PANORMOS, MYKONOS

 $L \vee H$ 

Villa Adeline is a spellbinding Mykonian estate flaunting a bold design fusing neoclassicist refinement with luxuriant 21st-century consideration. Circular retaining walls and terraced gardens integrate a Hellenic amphitheater into the sleek minimalist home. A bold vision of eco-conscious luxury manifested, this Villa exhibits gorgeous earth-building materials and geothermal energy solutions. Adeline is defined by sweeping vistas of the Panormos moments away from the Island's most coveted coastlines.