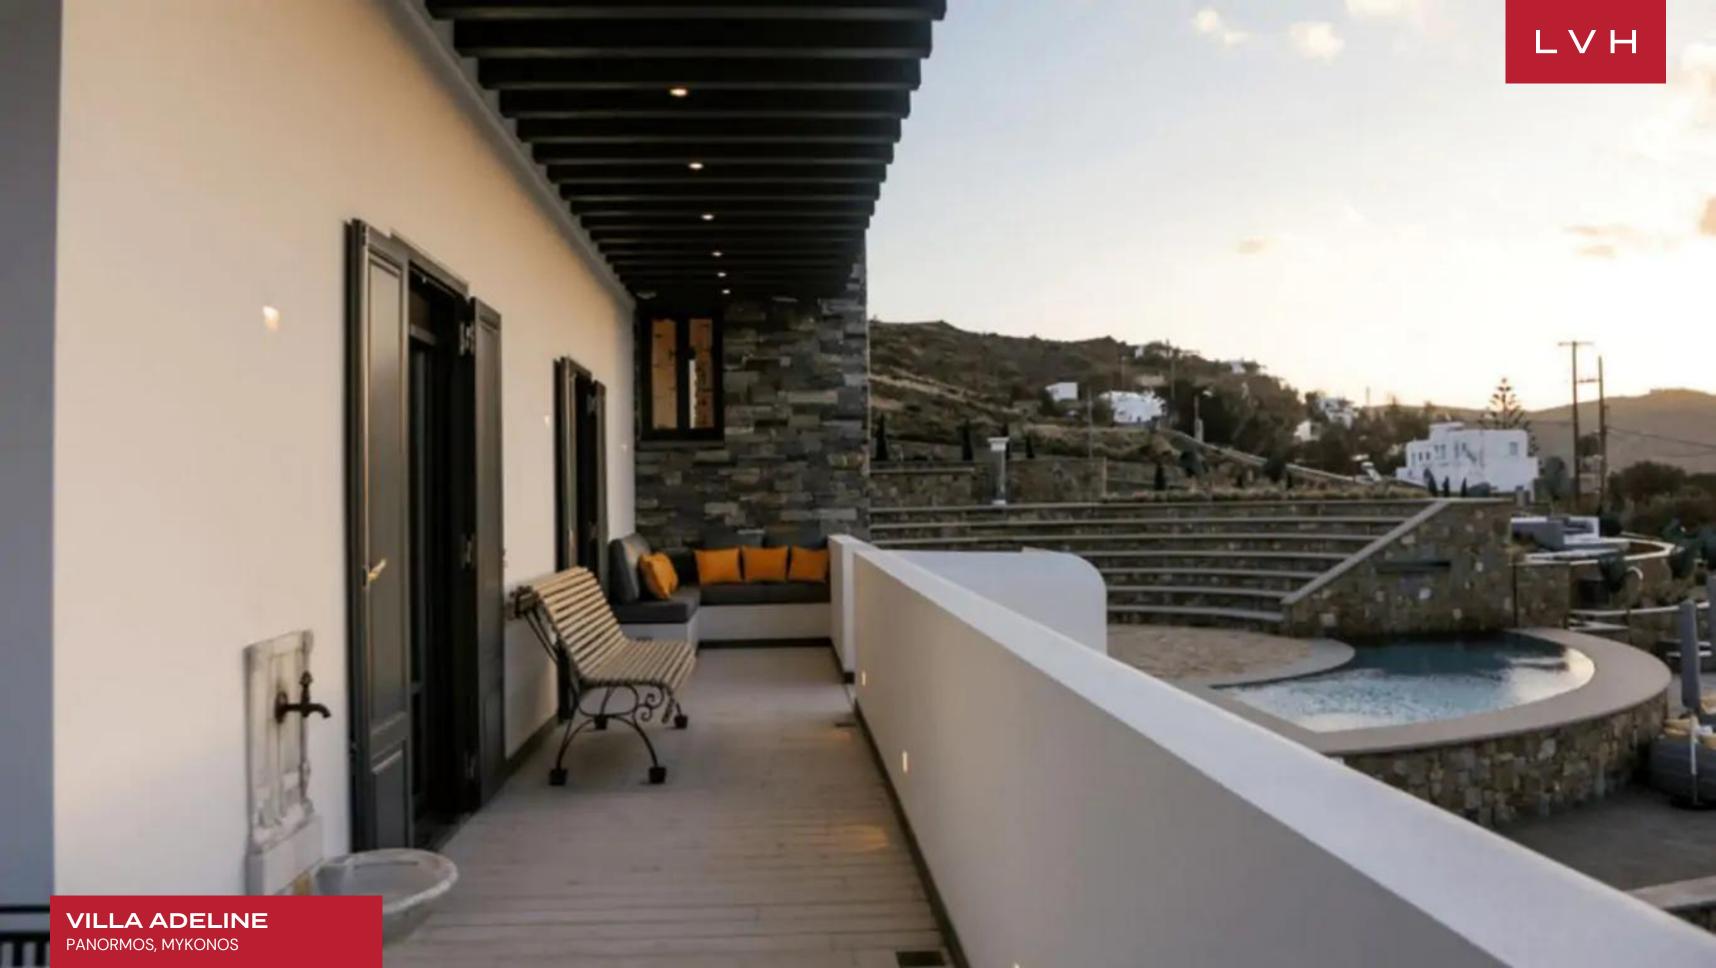

### PANORMOS, MYKONOS

 $L \vee H$ 

Villa Adeline is a spellbinding Mykonian estate flaunting a bold design fusing neoclassicist refinement with luxuriant 21st-century consideration. Circular retaining walls and terraced gardens integrate a Hellenic amphitheater into the sleek minimalist home. A bold vision of eco-conscious luxury manifested, this Villa exhibits gorgeous earth-building materials and geothermal energy solutions. Adeline is defined by sweeping vistas of the Panormos moments away from the Island's most coveted coastlines.

Beautiful exteriors present an unmatched journey for the senses across twenty-four types of plants and ten tree species with a diversity of height, color, texture, and fragrance. This majestic arboretum is navigated by elevated paved walkways interacting with a gorgeous pool deck and expansive amphitheater accommodating upwards of three hundred guests. An unmatched Mykonian getaway bringing Hellenic luxury to all new heights, Villa Adeline is undoubtedly one of the Island's most spectacular residences.

### EXTERIOR

- BBQ
- Fire Pit
- Helipad
- Lounger and Chair
- Outdoor Dining
- Patio
- Pool Outdoor Infinity
- Terrace