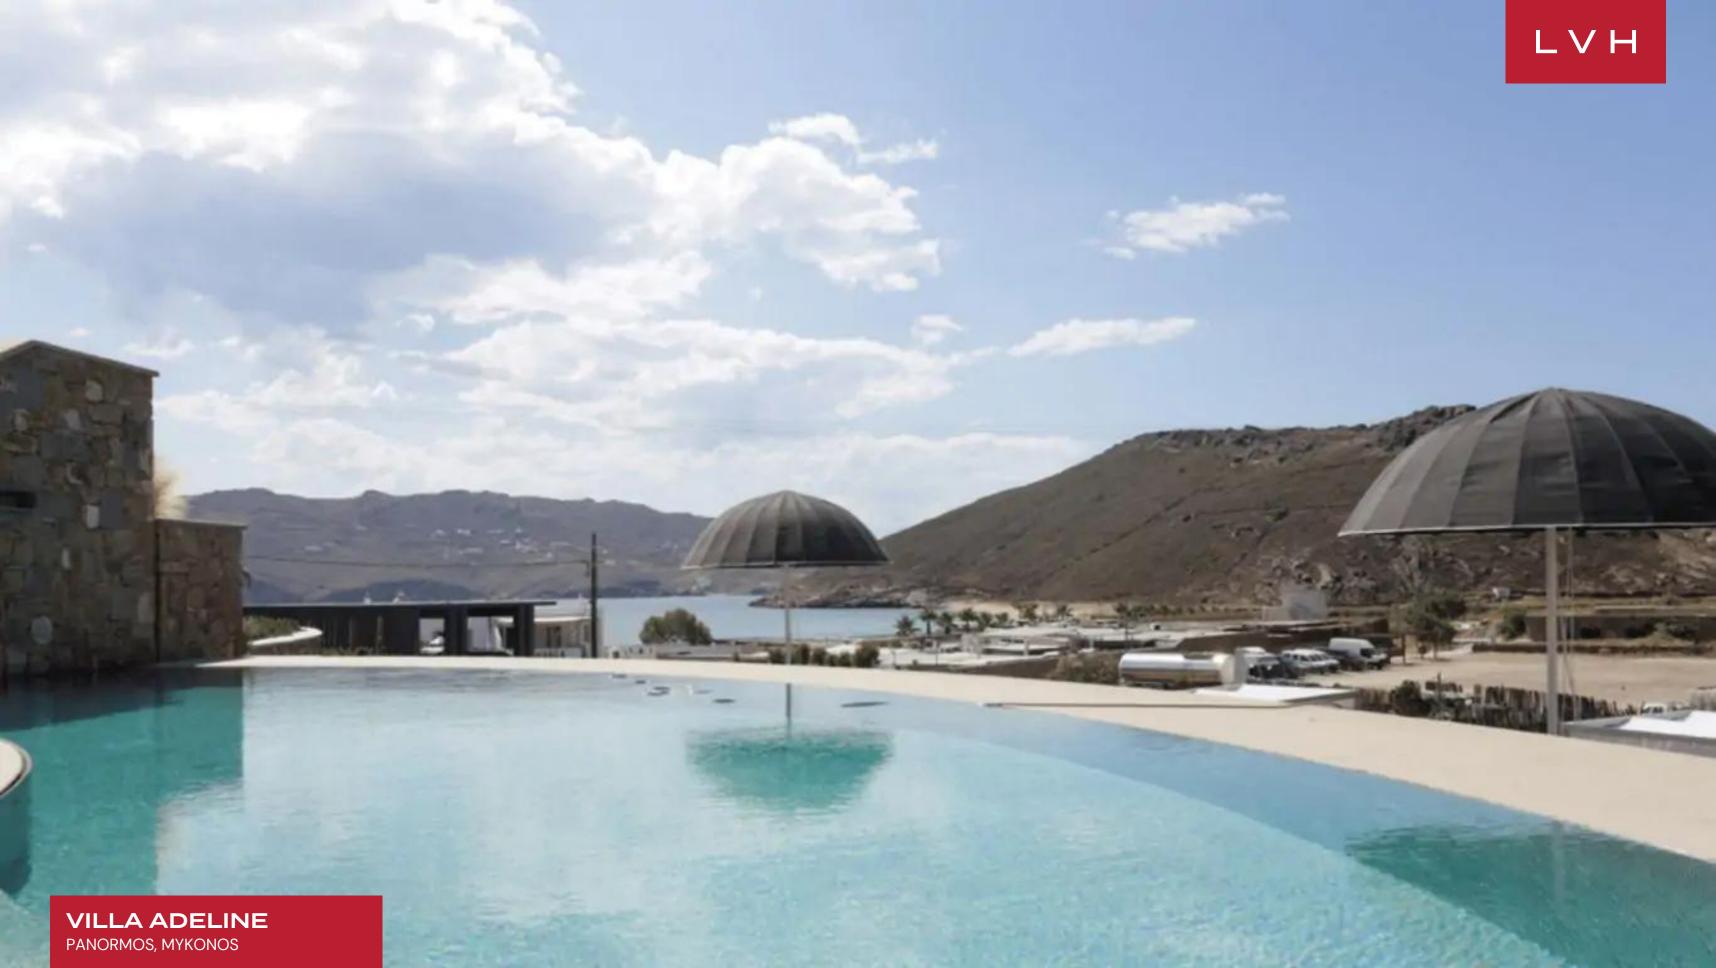

Beautiful exteriors present an unmatched journey for the senses across twenty-four types of plants and ten tree species with a diversity of height, color, texture, and fragrance. This majestic arboretum is navigated by elevated paved walkways interacting with a gorgeous pool deck and expansive amphitheater accommodating upwards of three hundred guests. An unmatched Mykonian getaway bringing Hellenic luxury to all new heights, Villa Adeline is undoubtedly one of the Island's most spectacular residences.

### EXTERIOR

- BBQ
- Fire Pit
- Helipad
- Lounger and Chair
- Outdoor Dining
- Patio
- Pool Outdoor Infinity
- Terrace