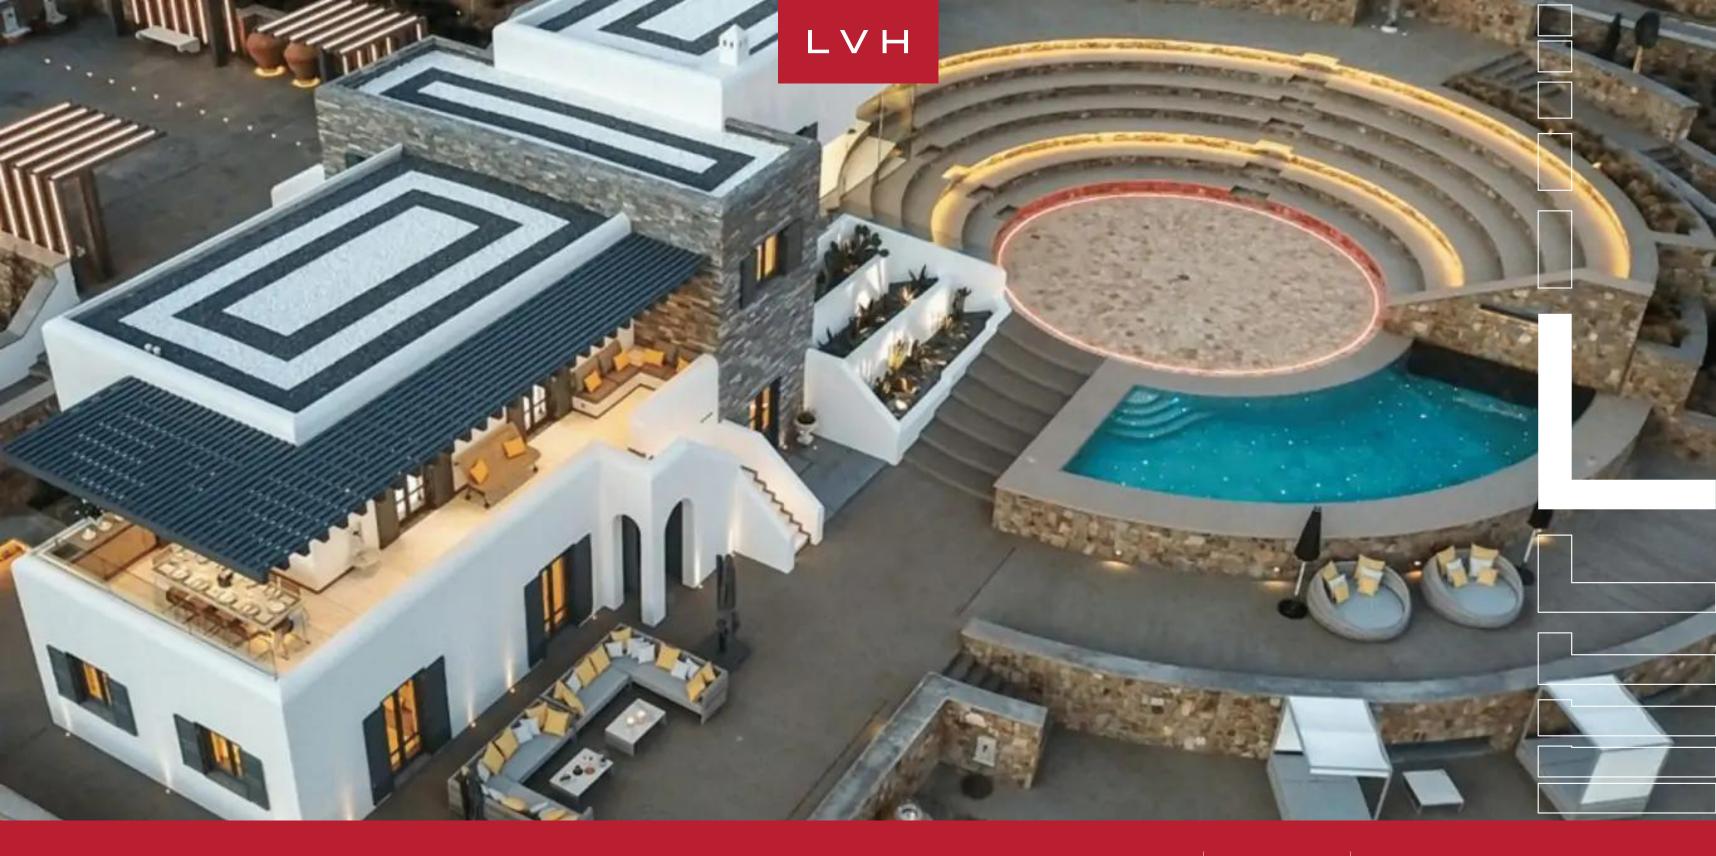

### PANORMOS, MYKONOS

 $L \vee H$ 

Villa Adeline is a spellbinding Mykonian estate flaunting a bold design fusing neoclassicist refinement with luxuriant 21st-century consideration. Circular retaining walls and terraced gardens integrate a Hellenic amphitheater into the sleek minimalist home. A bold vision of eco-conscious luxury manifested, this Villa exhibits gorgeous earth-building materials and geothermal energy solutions. Adeline is defined by sweeping vistas of the Panormos moments away from the Island's most coveted coastlines.

Beautiful exteriors present an unmatched journey for the senses across twenty-four types of plants and ten tree species with a diversity of height, color, texture, and fragrance. This majestic arboretum is navigated by elevated paved walkways interacting with a gorgeous pool deck and expansive amphitheater accommodating upwards of three hundred guests. An unmatched Mykonian getaway bringing Hellenic luxury to all new heights, Villa Adeline is undoubtedly one of the Island's most spectacular residences.

### EXTERIOR

- BBQ
- Fire Pit
- Helipad
- Lounger and Chair
- Outdoor Dining
- Patio
- Pool Outdoor Infinity
- Terrace