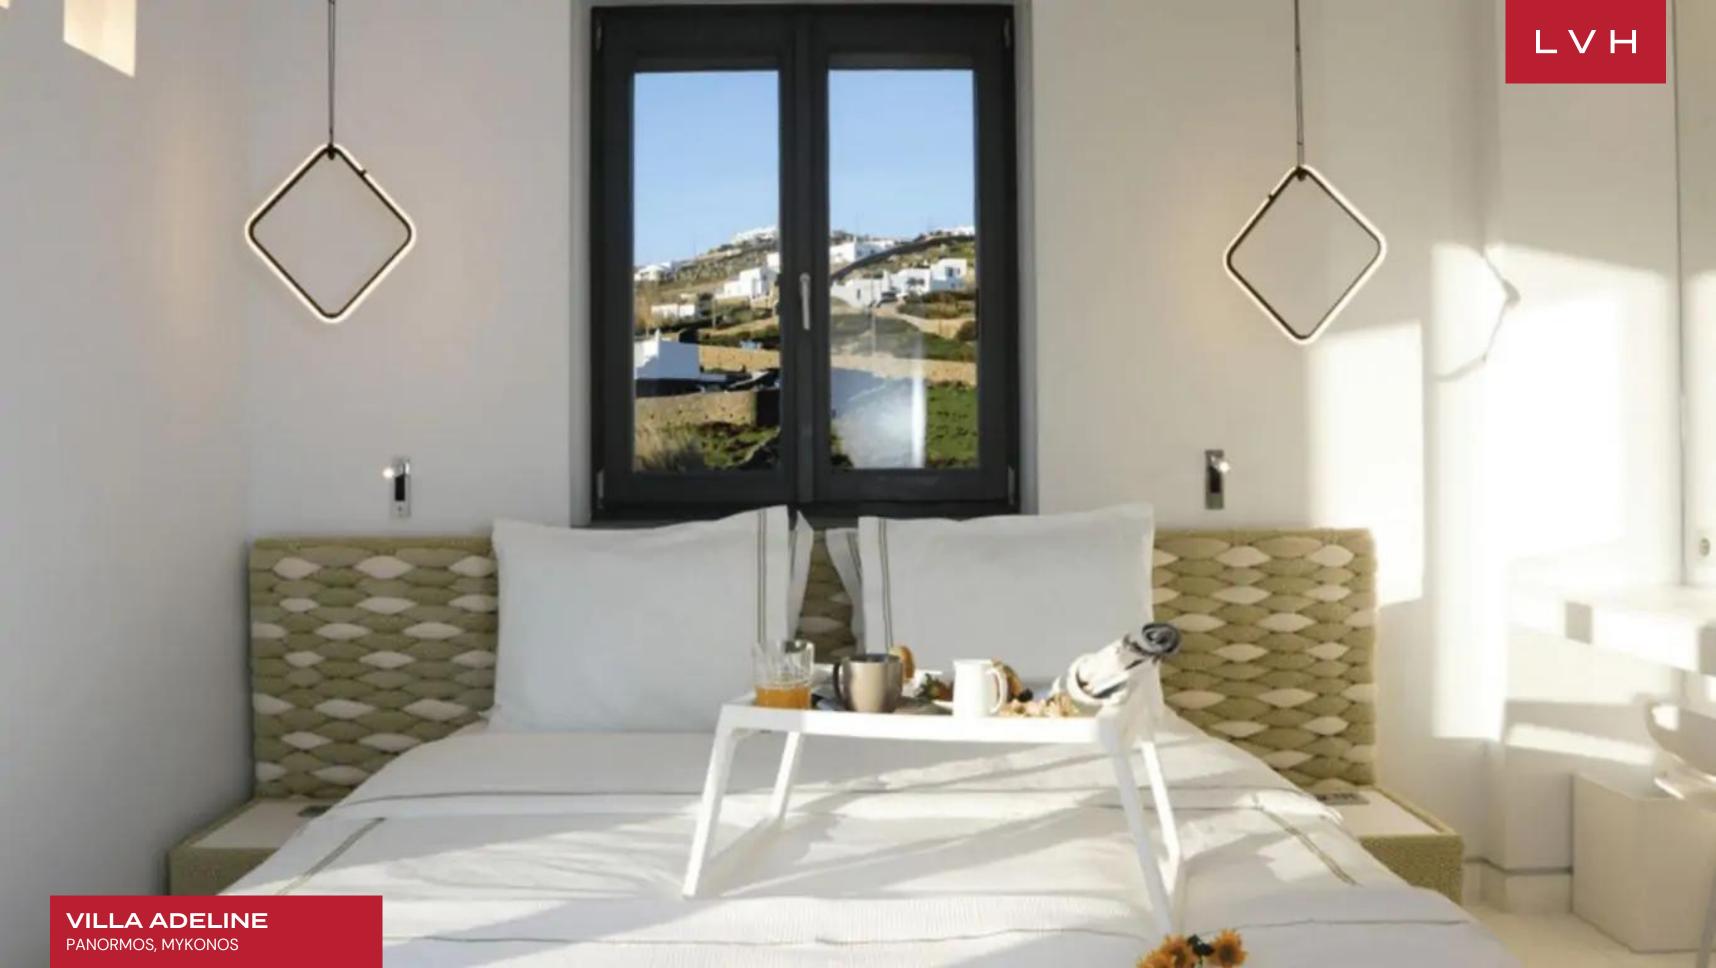

VILLA ADELINE PANORMOS, MYKONOS, GREECE 5 BEDROOMS

# VILLA ADELINE

### PANORMOS, MYKONOS

 $L \vee H$ 

Villa Adeline is a spellbinding Mykonian estate flaunting a bold design fusing neoclassicist refinement with luxuriant 21st-century consideration. Circular retaining walls and terraced gardens integrate a Hellenic amphitheater into the sleek minimalist home. A bold vision of eco-conscious luxury manifested, this Villa exhibits gorgeous earth-building materials and geothermal energy solutions. Adeline is defined by sweeping vistas of the Panormos moments away from the Island's most coveted coastlines.

Presenting the ultimate amalgamation of Mykonian minimalism and top-of-the-line amenities, few guests have proven impervious to Villa Adeline's charms. The spectacular interiors brim with the glamor and prestige of the world's most distinguished art galleries. Gorgeous sculptural accents impart dynamism to the cavernous double-height interiors. Sleek LED lighting compliments stunning sunken seating arrangements below gorgeous ribbed undulating wave ceilings accents. Ingeniously placed windows collapse the distinction between art and the art of living. Nocturnal high fashion glamor is inflected with classicist elements such as the ornately friezed limestone fireplace in the free-flowing dining and kitchen space. Abounding with an irresistible sense of dimension and prestige, Adeline curates unforgettable trophy spaces ideally suited for intimate cocktail soirees or lavish entertaining affairs. This beautiful home comfortably accommodates ten people in its five stylish and spacious bedrooms. In addition to state-of-the-art Smart home automation, this home boasts fantastic wellness facilities not limited to a hammam massage room and gym. An indoor gym and laundry facilities are welcome additions to guests with athletic lifestyles.