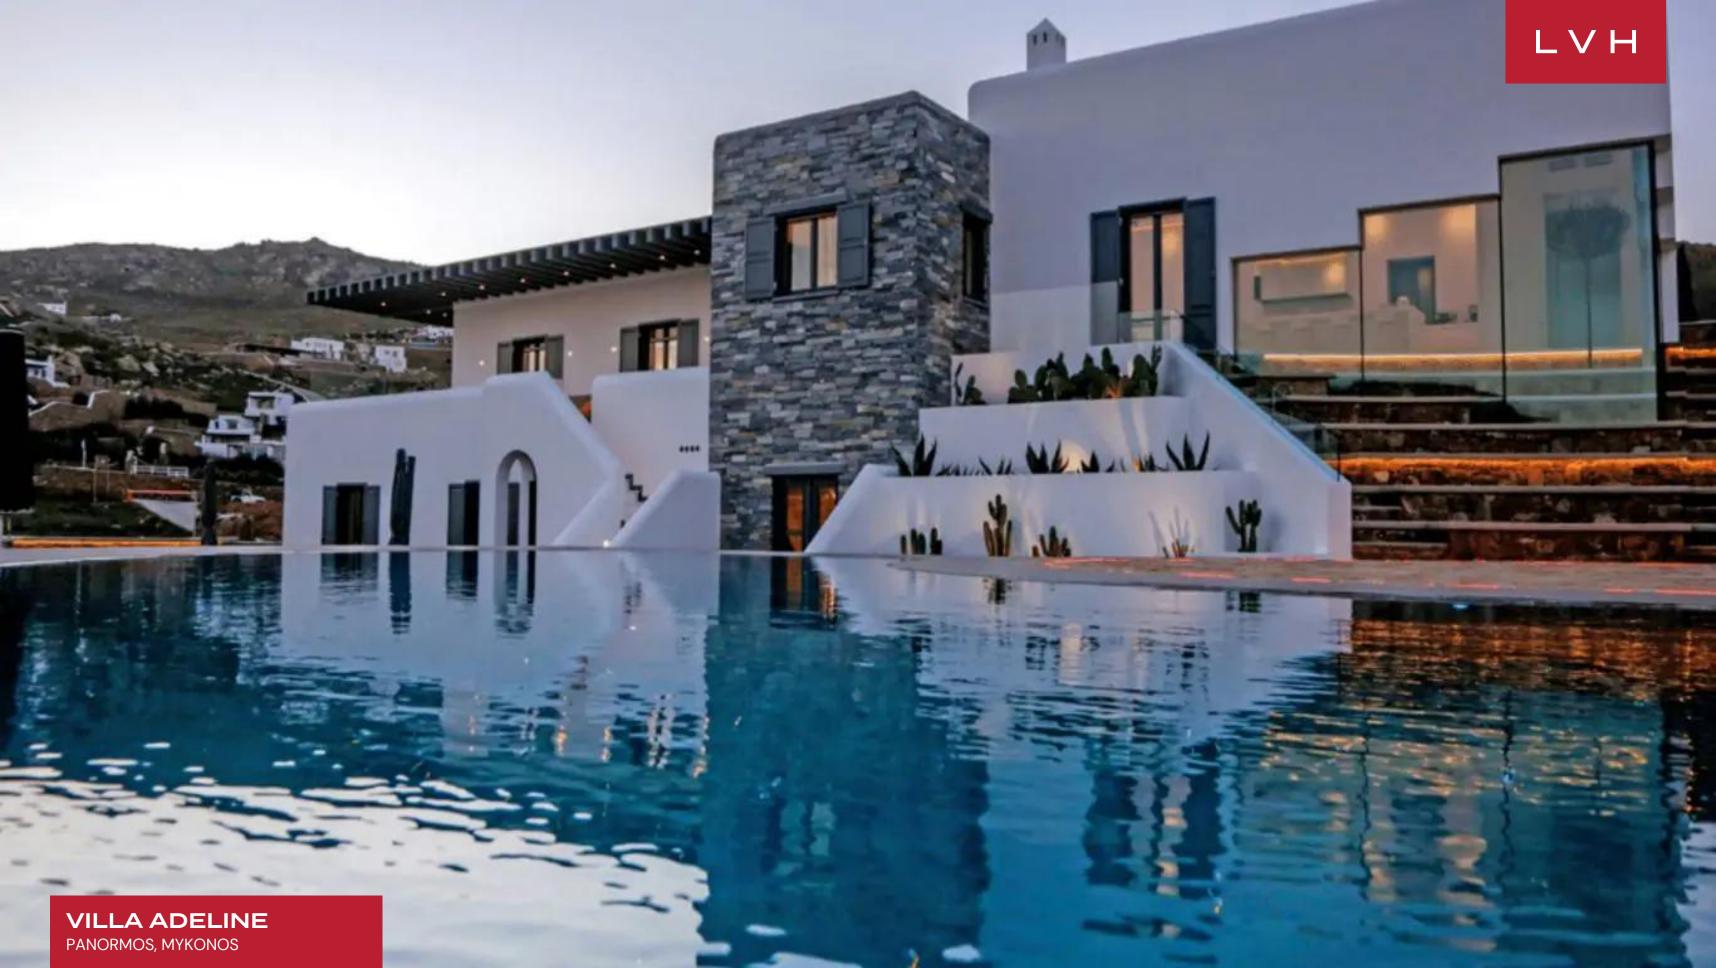

### PANORMOS, MYKONOS

 $L \vee H$ 

Villa Adeline is a spellbinding Mykonian estate flaunting a bold design fusing neoclassicist refinement with luxuriant 21st-century consideration. Circular retaining walls and terraced gardens integrate a Hellenic amphitheater into the sleek minimalist home. A bold vision of eco-conscious luxury manifested, this Villa exhibits gorgeous earth-building materials and geothermal energy solutions. Adeline is defined by sweeping vistas of the Panormos moments away from the Island's most coveted coastlines.

Beautiful exteriors present an unmatched journey for the senses across twenty-four types of plants and ten tree species with a diversity of height, color, texture, and fragrance. This majestic arboretum is navigated by elevated paved walkways interacting with a gorgeous pool deck and expansive amphitheater accommodating upwards of three hundred guests. An unmatched Mykonian getaway bringing Hellenic luxury to all new heights, Villa Adeline is undoubtedly one of the Island's most spectacular residences.