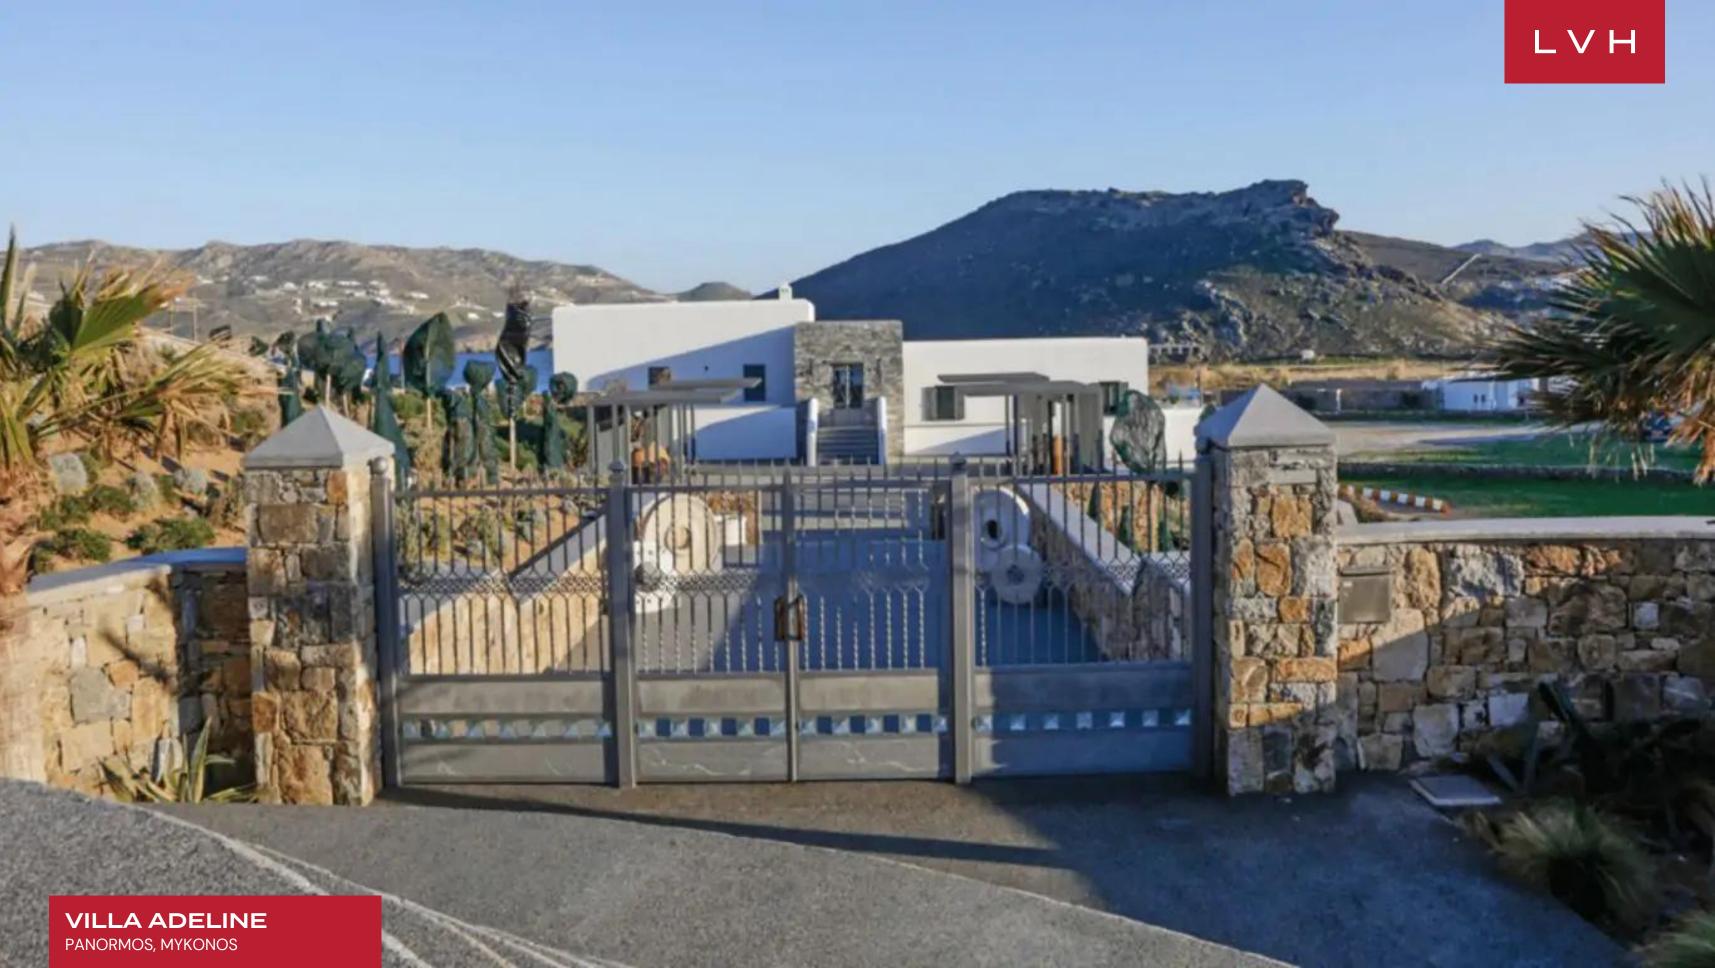

### PANORMOS, MYKONOS

 $L \vee H$ 

Villa Adeline is a spellbinding Mykonian estate flaunting a bold design fusing neoclassicist refinement with luxuriant 21st-century consideration. Circular retaining walls and terraced gardens integrate a Hellenic amphitheater into the sleek minimalist home. A bold vision of eco-conscious luxury manifested, this Villa exhibits gorgeous earth-building materials and geothermal energy solutions. Adeline is defined by sweeping vistas of the Panormos moments away from the Island's most coveted coastlines.

Presenting the ultimate amalgamation of Mykonian minimalism and top-of-the-line amenities, few guests have proven impervious to Villa Adeline's charms. The spectacular interiors brim with the glamor and prestige of the world's most distinguished art galleries. Gorgeous sculptural accents impart dynamism to the cavernous double-height interiors. Sleek LED lighting compliments stunning sunken seating arrangements below gorgeous ribbed undulating wave ceilings accents. Ingeniously placed windows collapse the distinction between art and the art of living. Nocturnal high fashion glamor is inflected with classicist elements such as the ornately friezed limestone fireplace in the free-flowing dining and kitchen space. Abounding with an irresistible sense of dimension and prestige, Adeline curates unforgettable trophy spaces ideally suited for intimate cocktail soirees or lavish entertaining affairs. This beautiful home comfortably accommodates ten people in its five stylish and spacious bedrooms. In addition to state-of-the-art Smart home automation, this home boasts fantastic wellness facilities not limited to a hammam massage room and gym. An indoor gym and laundry facilities are welcome additions to guests with athletic lifestyles.