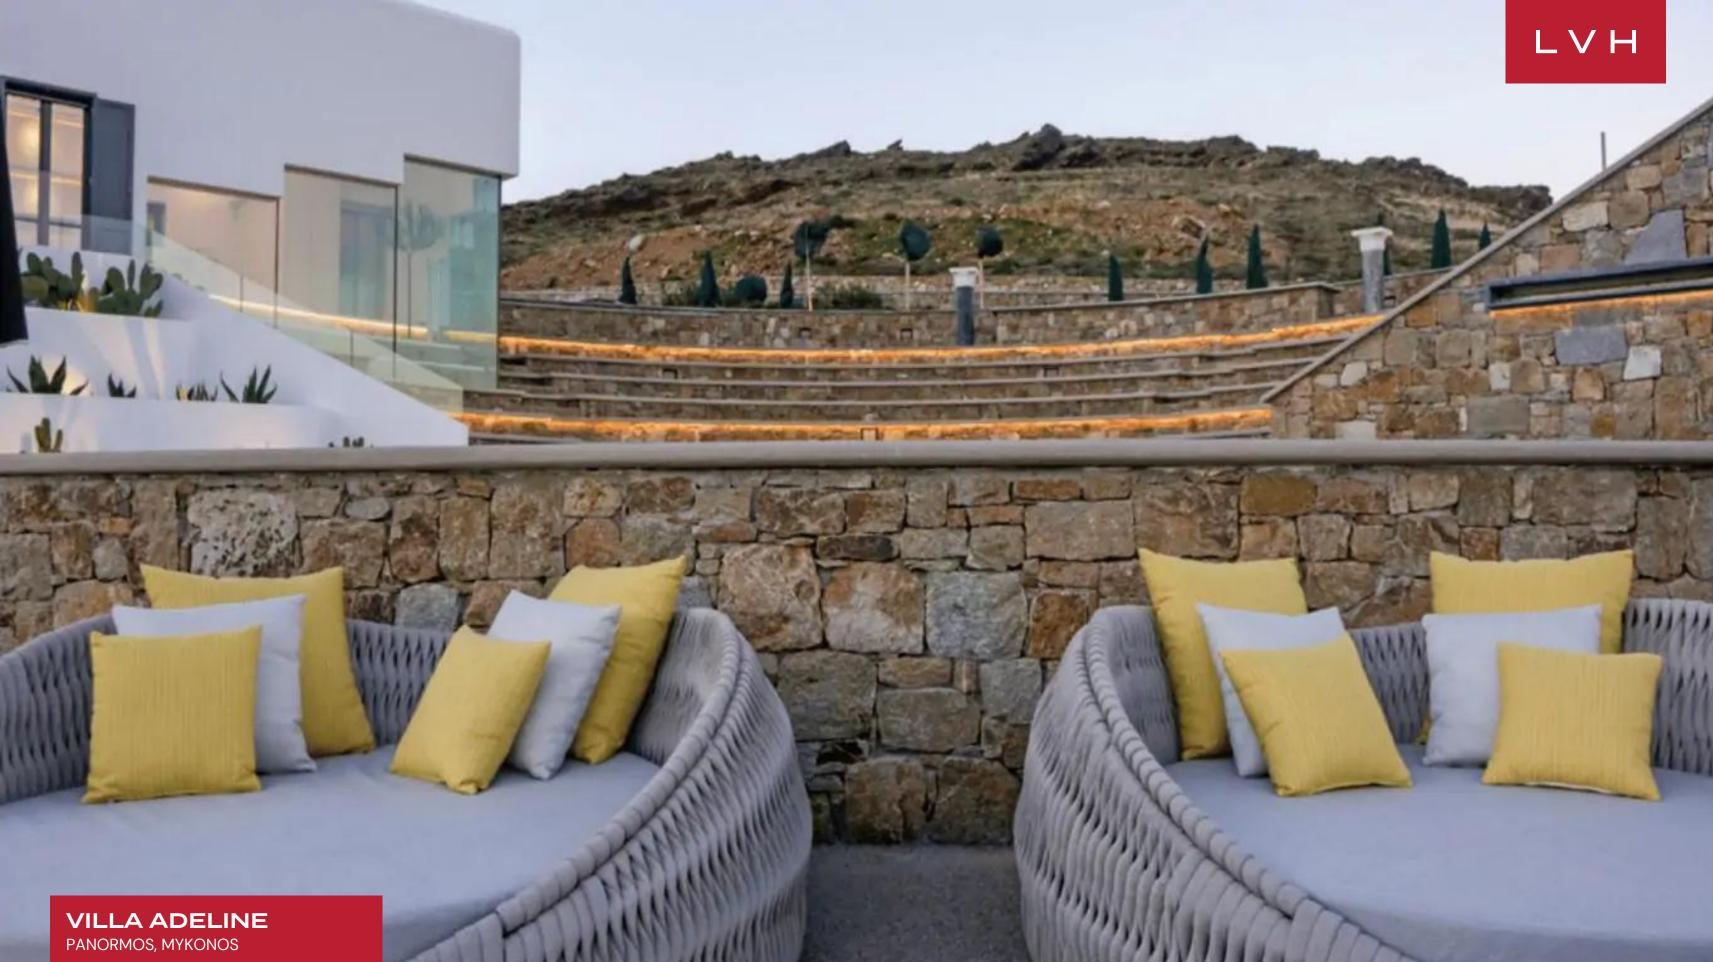

### PANORMOS, MYKONOS

 $L \vee H$ 

Villa Adeline is a spellbinding Mykonian estate flaunting a bold design fusing neoclassicist refinement with luxuriant 21st-century consideration. Circular retaining walls and terraced gardens integrate a Hellenic amphitheater into the sleek minimalist home. A bold vision of eco-conscious luxury manifested, this Villa exhibits gorgeous earth-building materials and geothermal energy solutions. Adeline is defined by sweeping vistas of the Panormos moments away from the Island's most coveted coastlines.

Beautiful exteriors present an unmatched journey for the senses across twenty-four types of plants and ten tree species with a diversity of height, color, texture, and fragrance. This majestic arboretum is navigated by elevated paved walkways interacting with a gorgeous pool deck and expansive amphitheater accommodating upwards of three hundred guests. An unmatched Mykonian getaway bringing Hellenic luxury to all new heights, Villa Adeline is undoubtedly one of the Island's most spectacular residences.