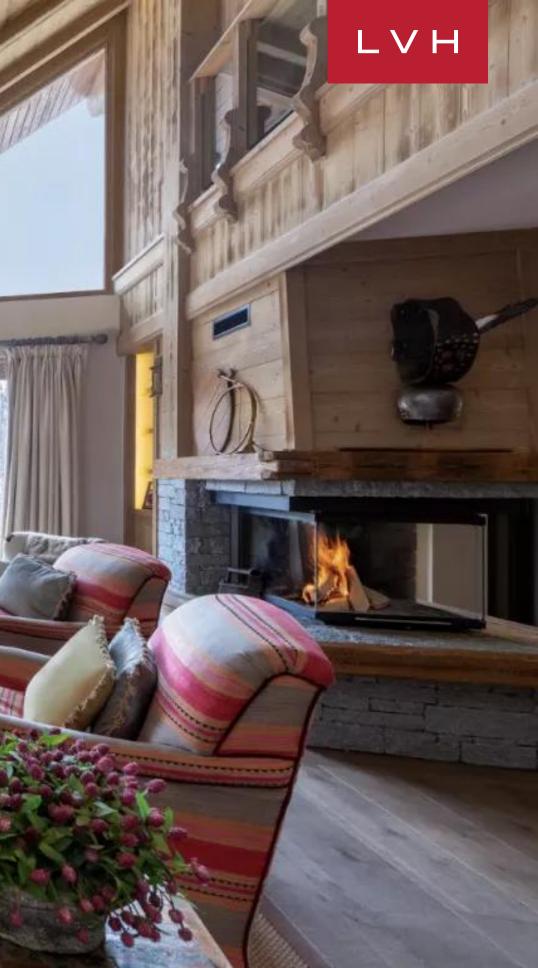

Glorious interiors present an enchanting fusion of Alpine authenticity and provincial romanticism. Gorgeous timbers dazzle against whitewashed accent walls sculpting a dynamic two-story common room embraced by floor-to-ceiling glass. Festive and familiar with an old-timey charm, Chalet Valentine curates an exceptionally cozy ambiance between its free-flowing living spaces. Classically beautiful furnishings flaunt traditional textiles with the soothing crackle of a three-sided fireplace elegantly pivoting towards the formal dining area. Lustrous and brimming with quintessential Alpine charm, this luxury vacation Chalet is privy to gorgeous millwork and folkloric decor, curating a distinctly French ambiance. Between the focal lounge space, intimate mezzanine, breakfast nook, and outstanding 10-seat dining area, Valentine offers no shortage of spaces for large-scale entertaining or intimate moments with loved ones. Seven sumptuous bedrooms are exceptionally configured across the luxury Chalet rental's multiple floors assuring maximum autonomy, comfort, and discretion for twelve adults and two children. This rejuvenating Meribel oasis includes a media room and fantastic wellness facilities, complete with a hammam and treatment room.

#### INTERIOR

- Bar
- Cable, Satellite or Smart TV
- Dining Room
- Fireplace
- Game Room
- Hammam
- Laundry
- Massage Room
- Media Room