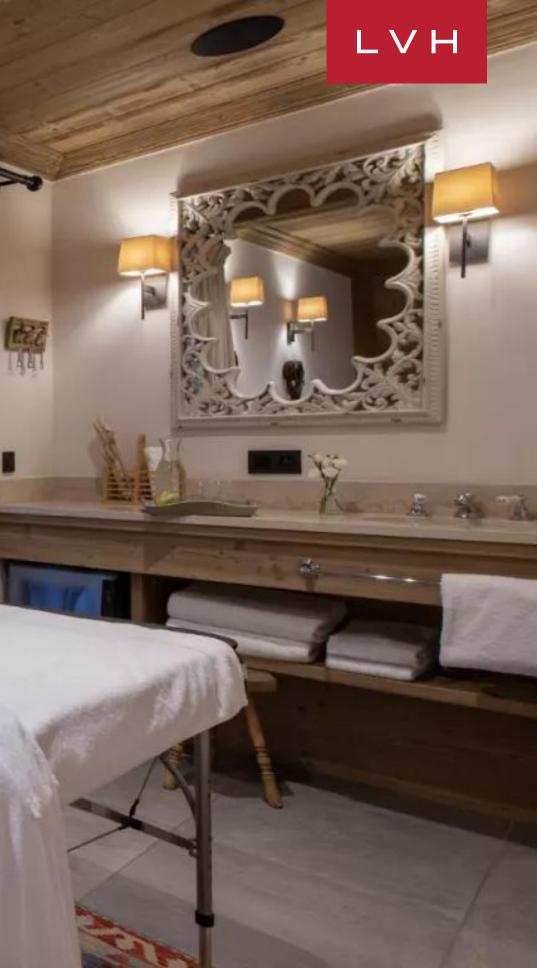

Glorious interiors present an enchanting fusion of Alpine authenticity and provincial romanticism. Gorgeous timbers dazzle against whitewashed accent walls sculpting a dynamic two-story common room embraced by floor-to-ceiling glass. Festive and familiar with an old-timey charm, Chalet Valentine curates an exceptionally cozy ambiance between its free-flowing living spaces. Classically beautiful furnishings flaunt traditional textiles with the soothing crackle of a three-sided fireplace elegantly pivoting towards the formal dining area. Lustrous and brimming with quintessential Alpine charm, this luxury vacation Chalet is privy to gorgeous millwork and folkloric decor, curating a distinctly French ambiance. Between the focal lounge space, intimate mezzanine, breakfast nook, and outstanding 10-seat dining area, Valentine offers no shortage of spaces for large-scale entertaining or intimate moments with loved ones. Seven sumptuous bedrooms are exceptionally configured across the luxury Chalet rental's multiple floors assuring maximum autonomy, comfort, and discretion for twelve adults and two children. This rejuvenating Meribel oasis includes a media room and fantastic wellness facilities, complete with a hammam and treatment room.

#### INTERIOR

- Bar
- Cable, Satellite or Smart TV
- Dining Room
- Fireplace
- Game Room
- Hammam
- Laundry
- Massage Room
- Media Room