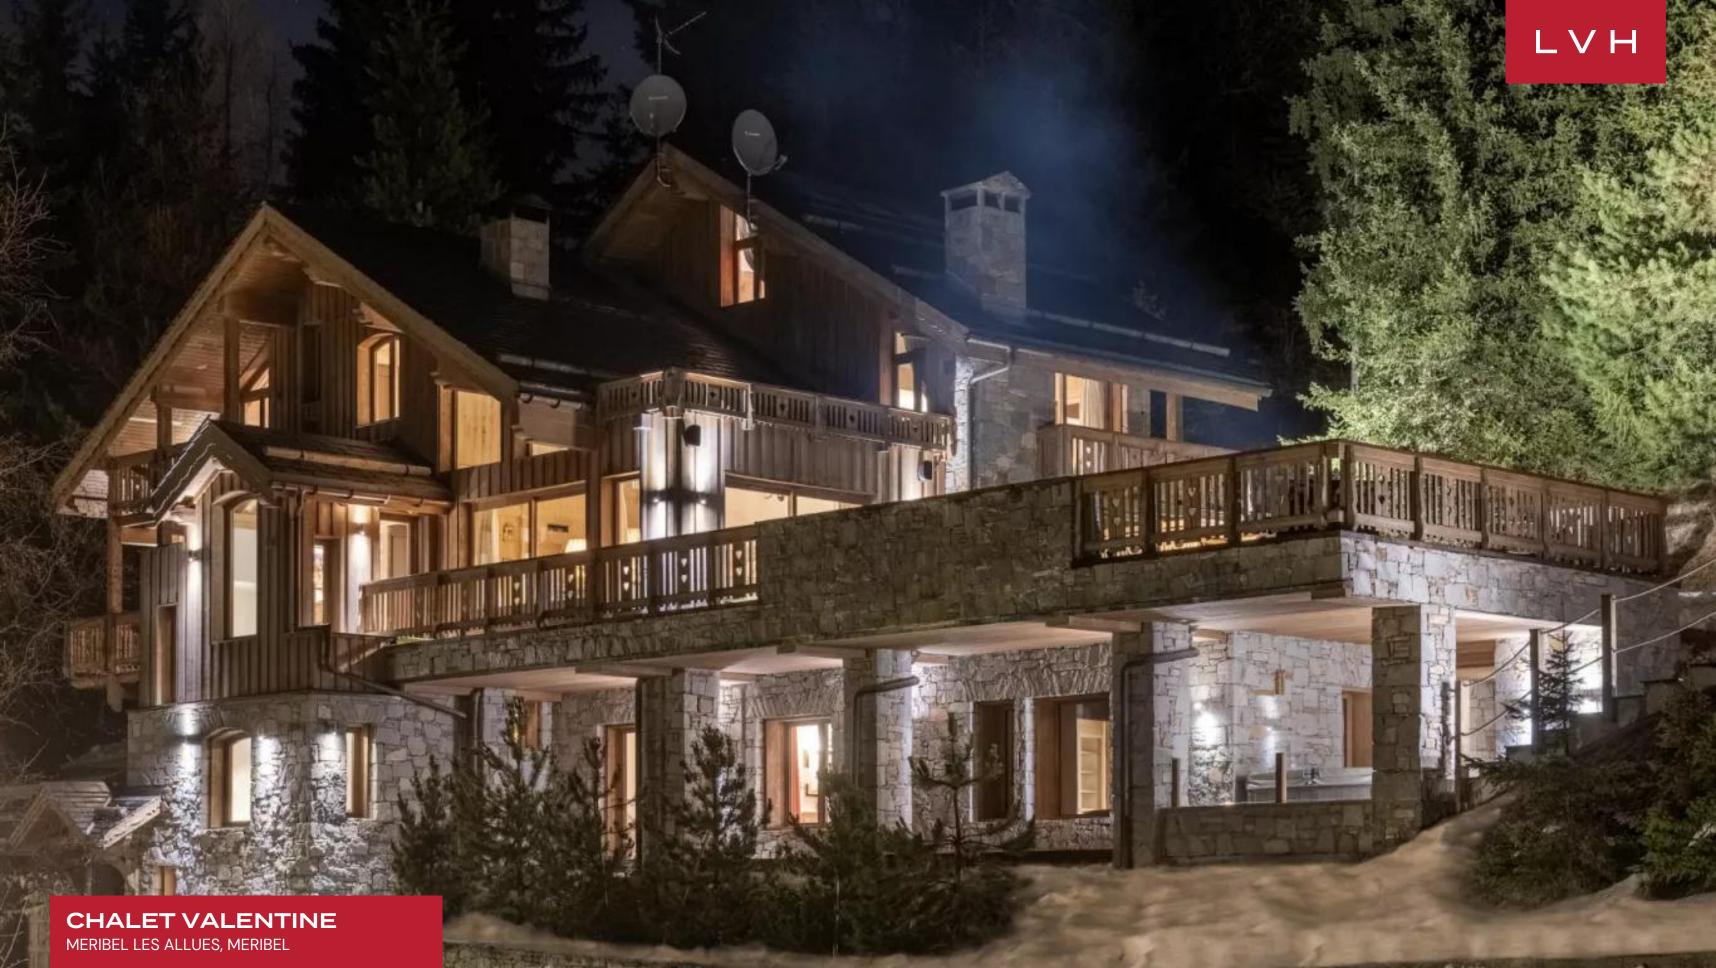

### CHALET VALENTINE

MERIBEL LES ALLUES, MERIBEL

Chalet Valentine is an enchanting luxury ski lodge belonging to the revered Belvedere region of Meribel. Tucked away amongst fragrant woodlands yet facing glorious French Alpine vistas, this all-season stunner is immersed in the region's wondrous natural beauty. Privileged access to the charms of the resort village and world-renowned ski slopes defines an exceptional Meribel luxury vacation Chalet attuned to the pinnacle of highlife living.

Traditional wraparound terraces offer no shortage of vantage points for soaking in the glory of Meribel and its neighboring peaks. The outdoor hot tub and barrel sauna present the ideal venues for apres-ski bodily bliss, poised before majestic mountain silhouettes and the glitter of the resort village in the distance. Belonging to the most exclusive tier of Meribel luxury vacation rentals, Chalet Valentine is a rare home that leaves non impervious to its charms.