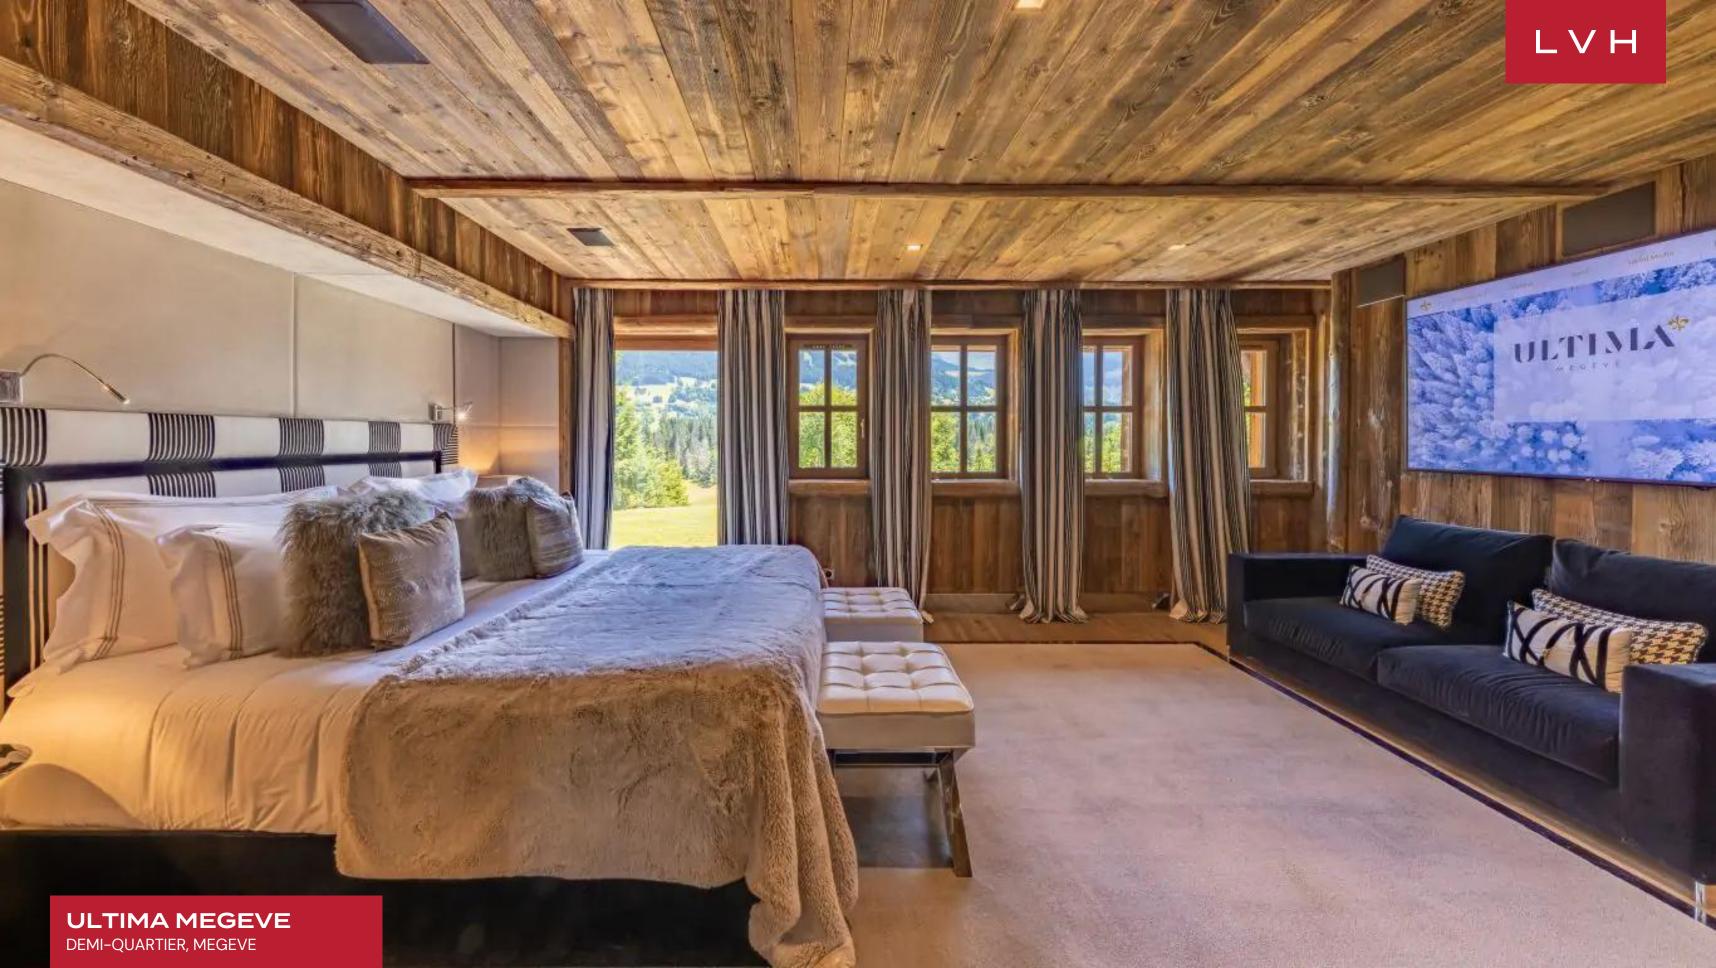

Ski lodge romanticism and high culture glamor fuse seamlessly in the home's cavernous interiors. Defined by exquisite common spaces, the interiors reveal a galaxy of fine timber grains with artful exposed beams and trusses underscoring double-story vaulted ceilings. Modern wraparound glass walls and soaring clerestory windows douse the interiors in radiant light, animating the buxom sectionals' deluxe velour and suede upholstery. An ultra-chic, high contrast white and black palette is the ultimate counterpoint to the rustic romanticism of the home's structure, with a formal dining room dazzling with classy flourishes. Aristocratic prestige emanates from the scintillating crystal chandelier and sconce lighting embracing the gorgeous marble slab dining tables. Ultima Megeve comprises two ultra-luxurious chalets, assuring versatile lodging options for large groups. Eight exceptionally appointed private suites accommodate fourteen adults and four children in utmost discretion and comfort. Perfected in the art of luxury living, this home boasts lovely amenities, including a salon, wine cellar, cinema room, and a spa with hammam, fitness, and massage rooms.