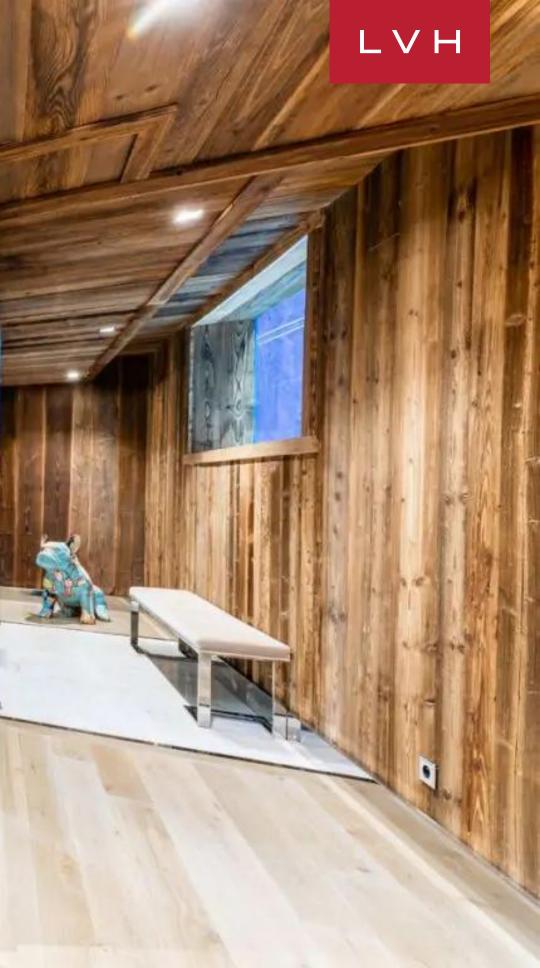

Ski lodge romanticism and high culture glamor fuse seamlessly in the home's cavernous interiors. Defined by exquisite common spaces, the interiors reveal a galaxy of fine timber grains with artful exposed beams and trusses underscoring double-story vaulted ceilings. Modern wraparound glass walls and soaring clerestory windows douse the interiors in radiant light, animating the buxom sectionals' deluxe velour and suede upholstery. An ultra-chic, high contrast white and black palette is the ultimate counterpoint to the rustic romanticism of the home's structure, with a formal dining room dazzling with classy flourishes. Aristocratic prestige emanates from the scintillating crystal chandelier and sconce lighting embracing the gorgeous marble slab dining tables. Ultima Megeve comprises two ultra-luxurious chalets, assuring versatile lodging options for large groups. Eight exceptionally appointed private suites accommodate fourteen adults and four children in utmost discretion and comfort. Perfected in the art of luxury living, this home boasts lovely amenities, including a salon, wine cellar, cinema room, and a spa with hammam, fitness, and massage rooms.