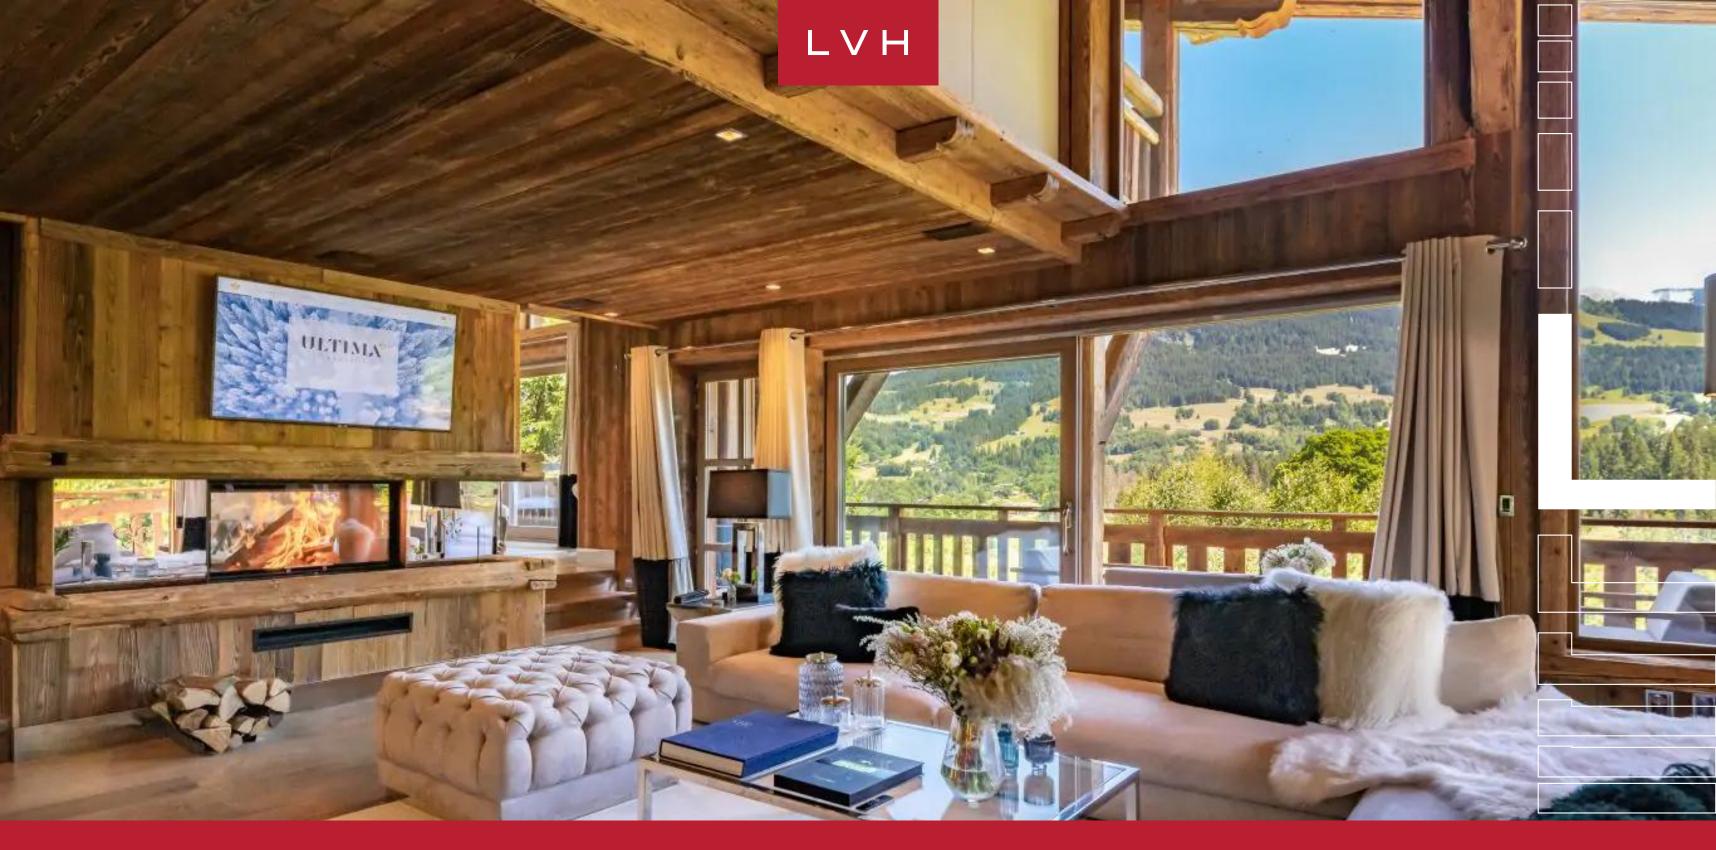

# ULTIMA MEGEVE

## DEMI-QUARTIER, MEGEVE

Ultima Megeve is an astounding chalet pushing the boundaries of alpine luxury living. This all-season stunner straddles a sublime stretch of terrain, offering picture-perfect pastoral vistas in the off-season and exceptionally majestic winter scenes. Utterly attuned to the savage beauty of the French Alps, Ultima flaunts unmatched views over Mont Blanc. Unmatched wellness facilities place this vacation rental in a category of its own, with its well-deserved moniker curating the "Ultimate" Megeve luxury experience.

Ski lodge romanticism and high culture glamor fuse seamlessly in the home's cavernous interiors. Defined by exquisite common spaces, the interiors reveal a galaxy of fine timber grains with artful exposed beams and trusses underscoring double-story vaulted ceilings. Modern wraparound glass walls and soaring clerestory windows douse the interiors in radiant light, animating the buxom sectionals' deluxe velour and suede upholstery. An ultra-chic, high contrast white and black palette is the ultimate counterpoint to the rustic romanticism of the home's structure, with a formal dining room dazzling with classy flourishes. Aristocratic prestige emanates from the scintillating crystal chandelier and sconce lighting embracing the gorgeous marble slab dining tables. Ultima Megeve comprises two ultra-luxurious chalets, assuring versatile lodging options for large groups. Eight exceptionally appointed private suites accommodate fourteen adults and four children in utmost discretion and comfort. Perfected in the art of luxury living, this home boasts lovely amenities, including a salon, wine cellar, cinema room, and a spa with hammam, fitness, and massage rooms.