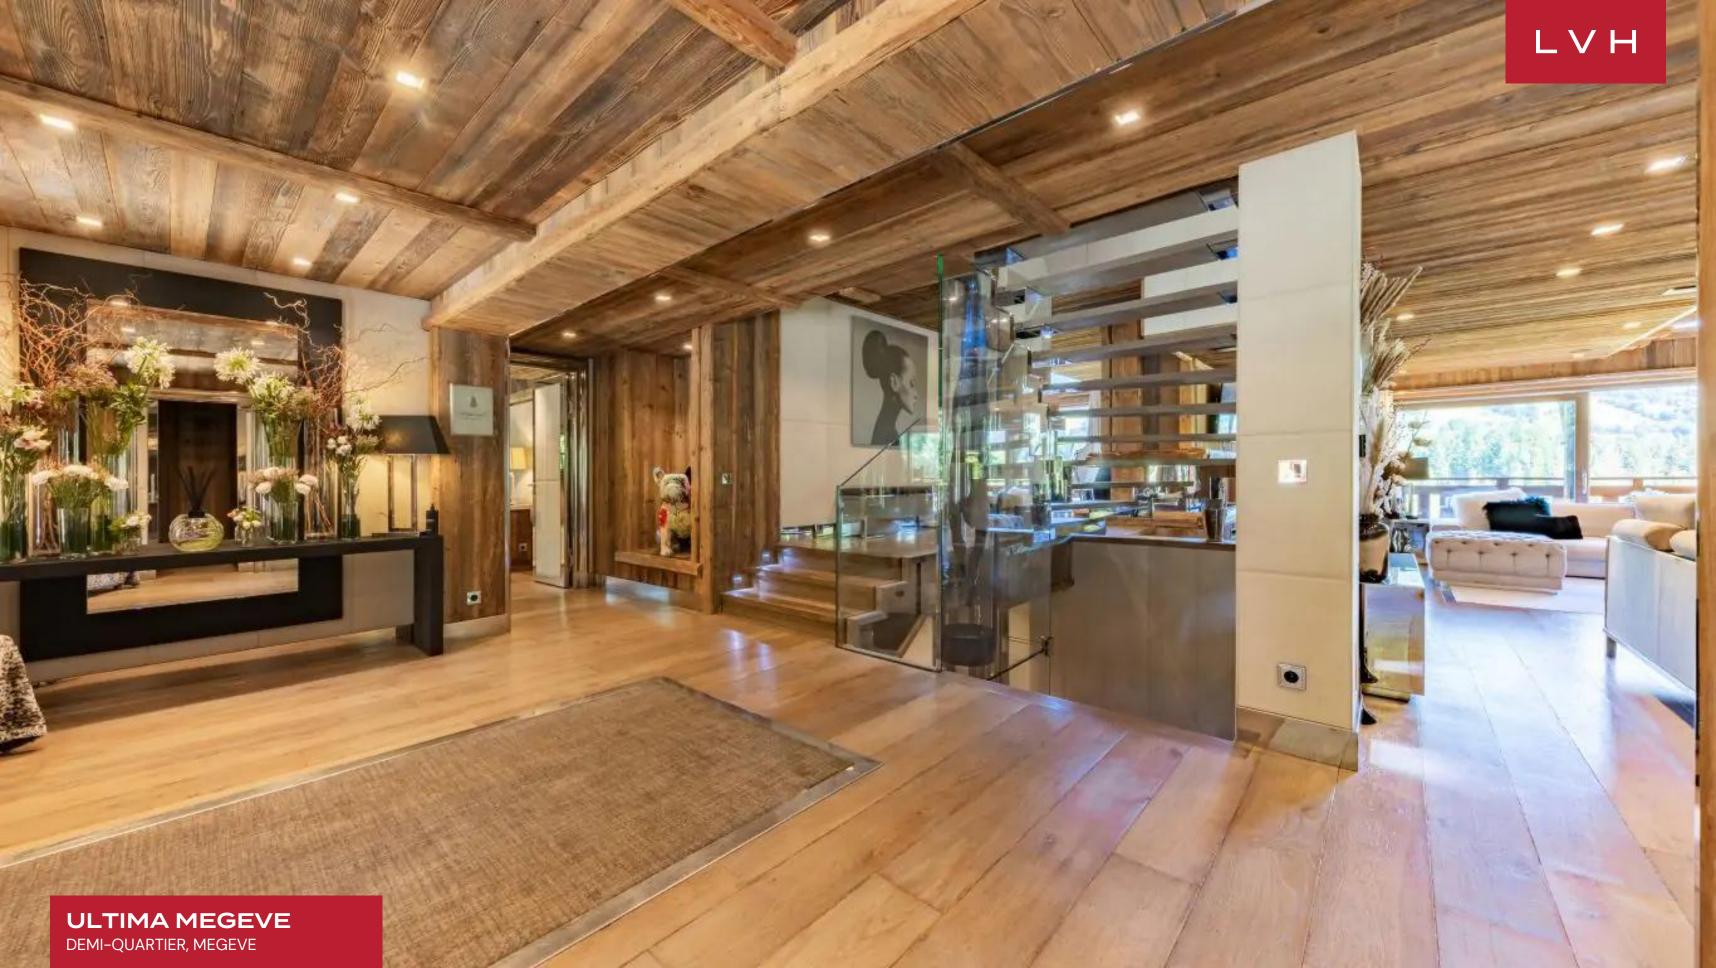

# ULTIMA MEGEVE

## DEMI-QUARTIER, MEGEVE

Ultima Megeve is an astounding chalet pushing the boundaries of alpine luxury living. This all-season stunner straddles a sublime stretch of terrain, offering picture-perfect pastoral vistas in the off-season and exceptionally majestic winter scenes. Utterly attuned to the savage beauty of the French Alps, Ultima flaunts unmatched views over Mont Blanc. Unmatched wellness facilities place this vacation rental in a category of its own, with its well-deserved moniker curating the "Ultimate" Megeve luxury experience.

Ski lodge romanticism and high culture glamor fuse seamlessly in the home's cavernous interiors. Defined by exquisite common spaces, the interiors reveal a galaxy of fine timber grains with artful exposed beams and trusses underscoring double-story vaulted ceilings. Modern wraparound glass walls and soaring clerestory windows douse the interiors in radiant light, animating the buxom sectionals' deluxe velour and suede upholstery. An ultra-chic, high contrast white and black palette is the ultimate counterpoint to the rustic romanticism of the home's structure, with a formal dining room dazzling with classy flourishes. Aristocratic prestige emanates from the scintillating crystal chandelier and sconce lighting embracing the gorgeous marble slab dining tables. Ultima Megeve comprises two ultra-luxurious chalets, assuring versatile lodging options for large groups. Eight exceptionally appointed private suites accommodate fourteen adults and four children in utmost discretion and comfort. Perfected in the art of luxury living, this home boasts lovely amenities, including a salon, wine cellar, cinema room, and a spa with hammam, fitness, and massage rooms.