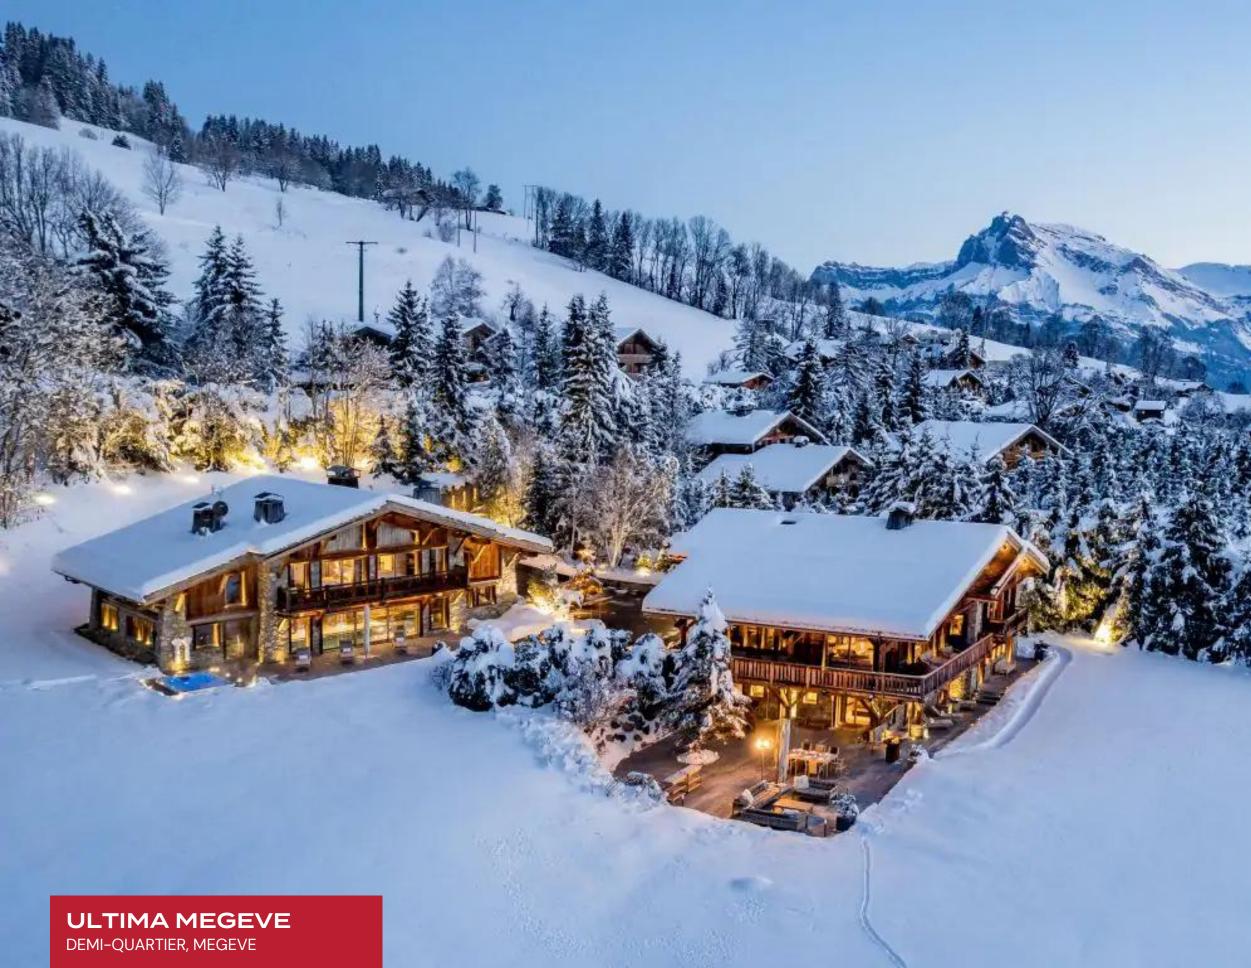

# ULTIMA MEGEVE

## DEMI-QUARTIER, MEGEVE

Ultima Megeve is an astounding chalet pushing the boundaries of alpine luxury living. This all-season stunner straddles a sublime stretch of terrain, offering picture-perfect pastoral vistas in the off-season and exceptionally majestic winter scenes. Utterly attuned to the savage beauty of the French Alps, Ultima flaunts unmatched views over Mont Blanc. Unmatched wellness facilities place this vacation rental in a category of its own, with its well-deserved moniker curating the "Ultimate" Megeve luxury experience.

Ski lodge romanticism and high culture glamor fuse seamlessly in the home's cavernous interiors. Defined by exquisite common spaces, the interiors reveal a galaxy of fine timber grains with artful exposed beams and trusses underscoring double-story vaulted ceilings. Modern wraparound glass walls and soaring clerestory windows douse the interiors in radiant light, animating the buxom sectionals' deluxe velour and suede upholstery. An ultra-chic, high contrast white and black palette is the ultimate counterpoint to the rustic romanticism of the home's structure, with a formal dining room dazzling with classy flourishes. Aristocratic prestige emanates from the scintillating crystal chandelier and sconce lighting embracing the gorgeous marble slab dining tables. Ultima Megeve comprises two ultra-luxurious chalets, assuring versatile lodging options for large groups. Eight exceptionally appointed private suites accommodate fourteen adults and four children in utmost discretion and comfort. Perfected in the art of luxury living, this home boasts lovely amenities, including a salon, wine cellar, cinema room, and a spa with hammam, fitness, and massage rooms.

Ample terraces look out over far-reaching mountain views, while the property's private helipad places Ultima head and shoulders above the competition. Promising a tailormade, comprehensive luxury experience from arrival to departure, this luxury rental sets a new bar for French Alpine excellence.