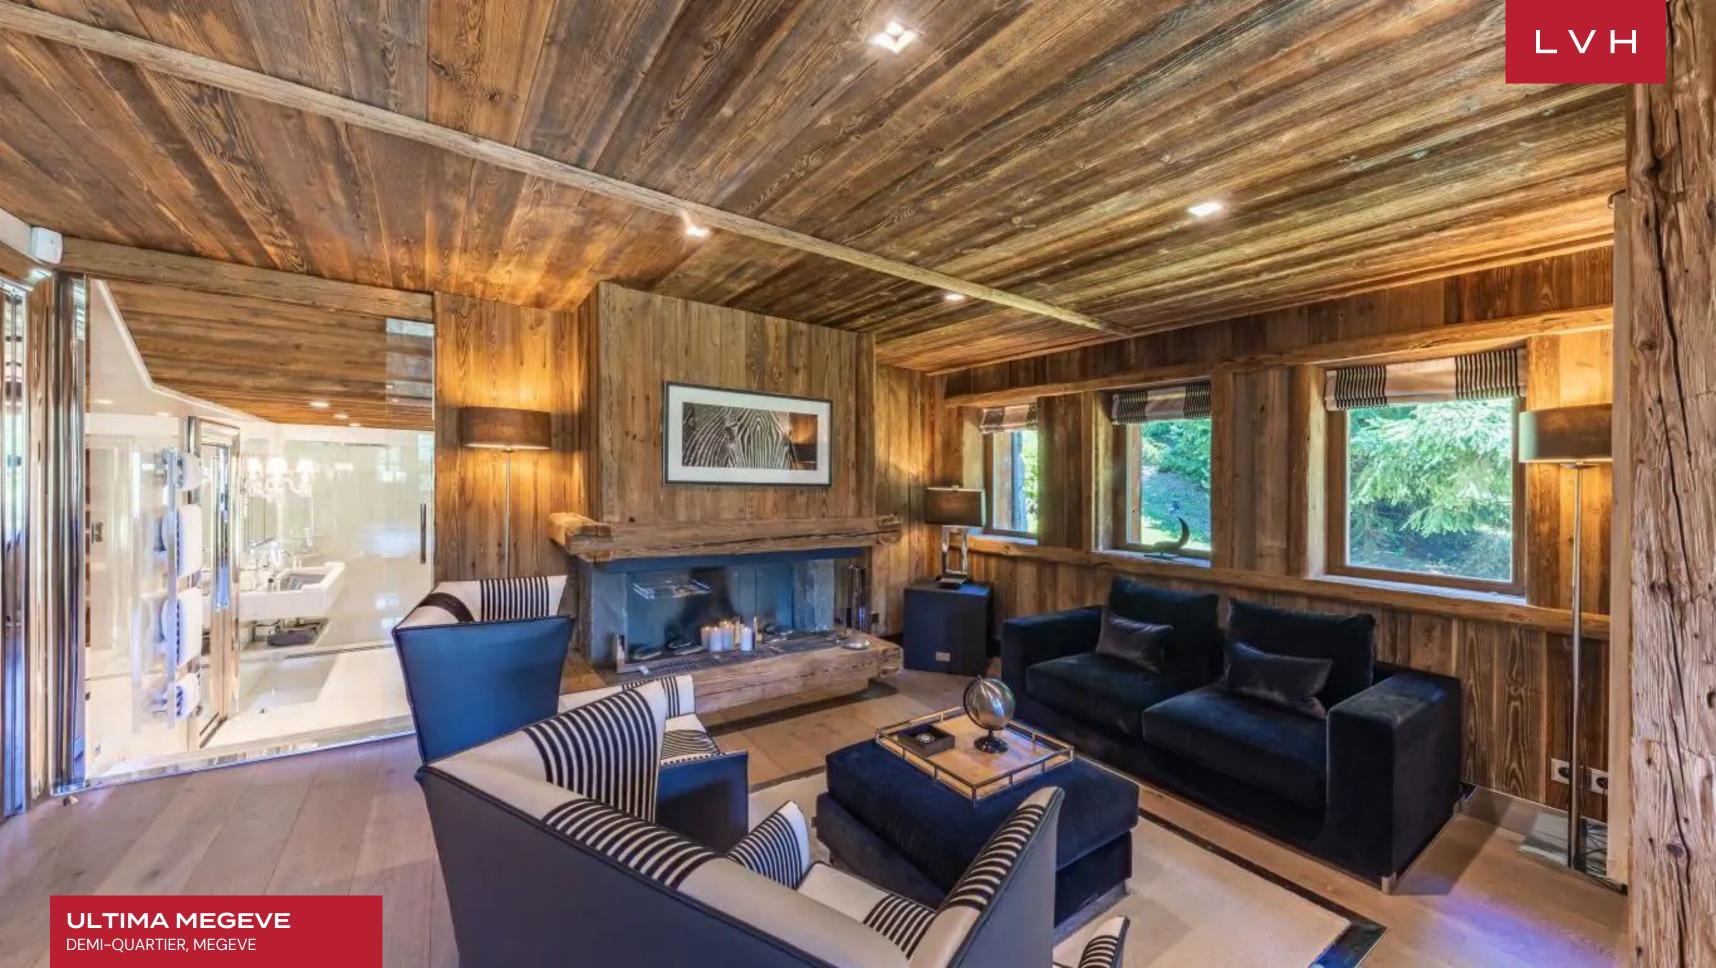

# ULTIMA MEGEVE

## DEMI-QUARTIER, MEGEVE

Ultima Megeve is an astounding chalet pushing the boundaries of alpine luxury living. This all-season stunner straddles a sublime stretch of terrain, offering picture-perfect pastoral vistas in the off-season and exceptionally majestic winter scenes. Utterly attuned to the savage beauty of the French Alps, Ultima flaunts unmatched views over Mont Blanc. Unmatched wellness facilities place this vacation rental in a category of its own, with its well-deserved moniker curating the "Ultimate" Megeve luxury experience.

Ski lodge romanticism and high culture glamor fuse seamlessly in the home's cavernous interiors. Defined by exquisite common spaces, the interiors reveal a galaxy of fine timber grains with artful exposed beams and trusses underscoring double-story vaulted ceilings. Modern wraparound glass walls and soaring clerestory windows douse the interiors in radiant light, animating the buxom sectionals' deluxe velour and suede upholstery. An ultra-chic, high contrast white and black palette is the ultimate counterpoint to the rustic romanticism of the home's structure, with a formal dining room dazzling with classy flourishes. Aristocratic prestige emanates from the scintillating crystal chandelier and sconce lighting embracing the gorgeous marble slab dining tables. Ultima Megeve comprises two ultra-luxurious chalets, assuring versatile lodging options for large groups. Eight exceptionally appointed private suites accommodate fourteen adults and four children in utmost discretion and comfort. Perfected in the art of luxury living, this home boasts lovely amenities, including a salon, wine cellar, cinema room, and a spa with hammam, fitness, and massage rooms.