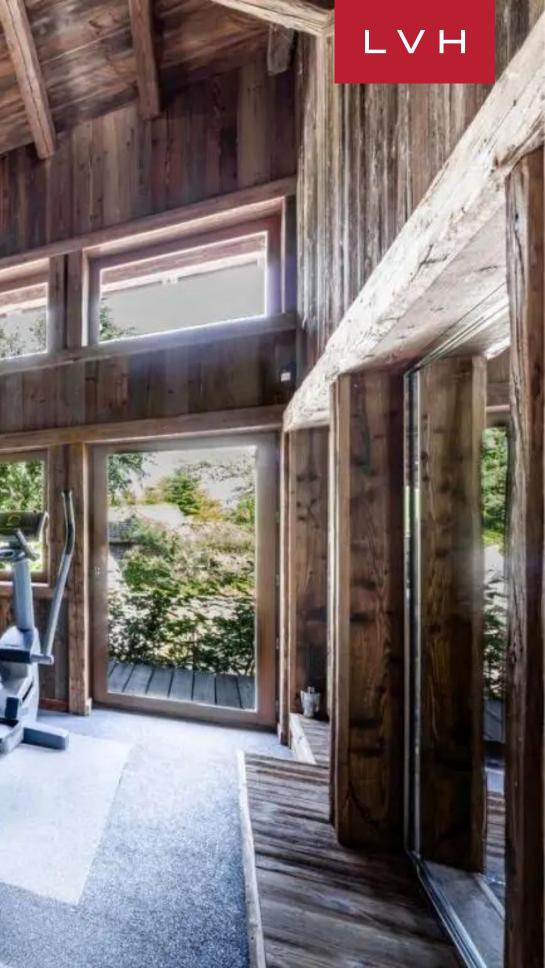

Ski lodge romanticism and high culture glamor fuse seamlessly in the home's cavernous interiors. Defined by exquisite common spaces, the interiors reveal a galaxy of fine timber grains with artful exposed beams and trusses underscoring double-story vaulted ceilings. Modern wraparound glass walls and soaring clerestory windows douse the interiors in radiant light, animating the buxom sectionals' deluxe velour and suede upholstery. An ultra-chic, high contrast white and black palette is the ultimate counterpoint to the rustic romanticism of the home's structure, with a formal dining room dazzling with classy flourishes. Aristocratic prestige emanates from the scintillating crystal chandelier and sconce lighting embracing the gorgeous marble slab dining tables. Ultima Megeve comprises two ultra-luxurious chalets, assuring versatile lodging options for large groups. Eight exceptionally appointed private suites accommodate fourteen adults and four children in utmost discretion and comfort. Perfected in the art of luxury living, this home boasts lovely amenities, including a salon, wine cellar, cinema room, and a spa with hammam, fitness, and massage rooms.

# INTERIOR

- Air Conditioning
- Bar
- Cable, Satellite or Smart TV
- Dining Room
- Fireplace
- Game Room
- Gym
- Hammam
- Indoor Hot Tub
- Laundry