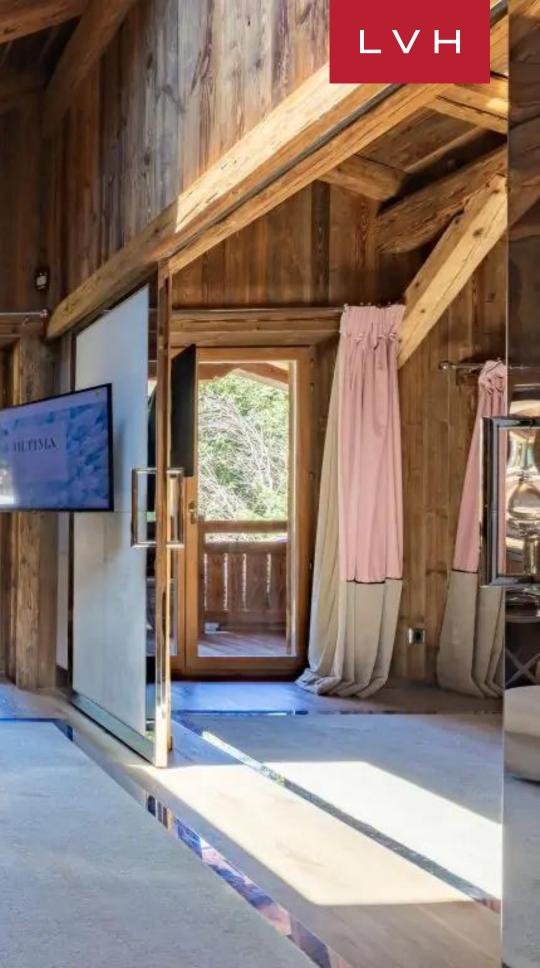

Ski lodge romanticism and high culture glamor fuse seamlessly in the home's cavernous interiors. Defined by exquisite common spaces, the interiors reveal a galaxy of fine timber grains with artful exposed beams and trusses underscoring double-story vaulted ceilings. Modern wraparound glass walls and soaring clerestory windows douse the interiors in radiant light, animating the buxom sectionals' deluxe velour and suede upholstery. An ultra-chic, high contrast white and black palette is the ultimate counterpoint to the rustic romanticism of the home's structure, with a formal dining room dazzling with classy flourishes. Aristocratic prestige emanates from the scintillating crystal chandelier and sconce lighting embracing the gorgeous marble slab dining tables. Ultima Megeve comprises two ultra-luxurious chalets, assuring versatile lodging options for large groups. Eight exceptionally appointed private suites accommodate fourteen adults and four children in utmost discretion and comfort. Perfected in the art of luxury living, this home boasts lovely amenities, including a salon, wine cellar, cinema room, and a spa with hammam, fitness, and massage rooms.