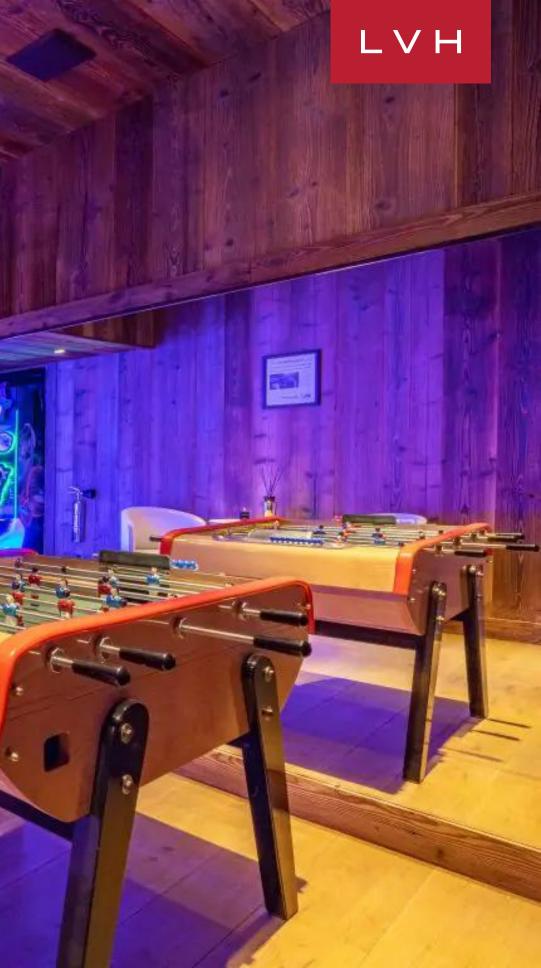

# INTERIOR

- Air Conditioning
- Bar
- Cable, Satellite or Smart TV
- Dining Room
- Fireplace
- Game Room
- Gym
- Hammam
- Indoor Hot Tub
- Laundry

# EXTERIOR

- BBQ • Fire Pit
- Fire Pit
- GarageHot Tub
- Sun Loungers
- Al Fresco Dining
- Patio
- Terrace