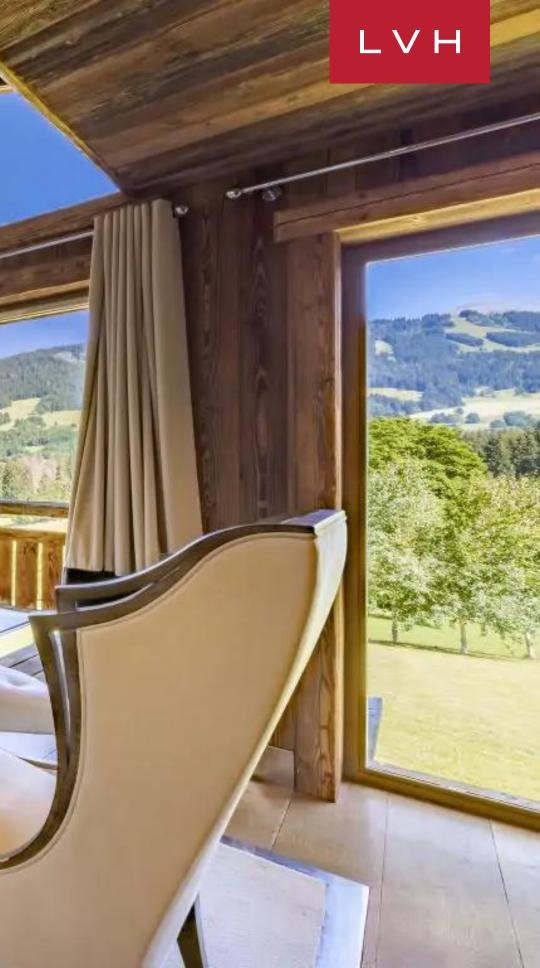

Ski lodge romanticism and high culture glamor fuse seamlessly in the home's cavernous interiors. Defined by exquisite common spaces, the interiors reveal a galaxy of fine timber grains with artful exposed beams and trusses underscoring double-story vaulted ceilings. Modern wraparound glass walls and soaring clerestory windows douse the interiors in radiant light, animating the buxom sectionals' deluxe velour and suede upholstery. An ultra-chic, high contrast white and black palette is the ultimate counterpoint to the rustic romanticism of the home's structure, with a formal dining room dazzling with classy flourishes. Aristocratic prestige emanates from the scintillating crystal chandelier and sconce lighting embracing the gorgeous marble slab dining tables. Ultima Megeve comprises two ultra-luxurious chalets, assuring versatile lodging options for large groups. Eight exceptionally appointed private suites accommodate fourteen adults and four children in utmost discretion and comfort. Perfected in the art of luxury living, this home boasts lovely amenities, including a salon, wine cellar, cinema room, and a spa with hammam, fitness, and massage rooms.