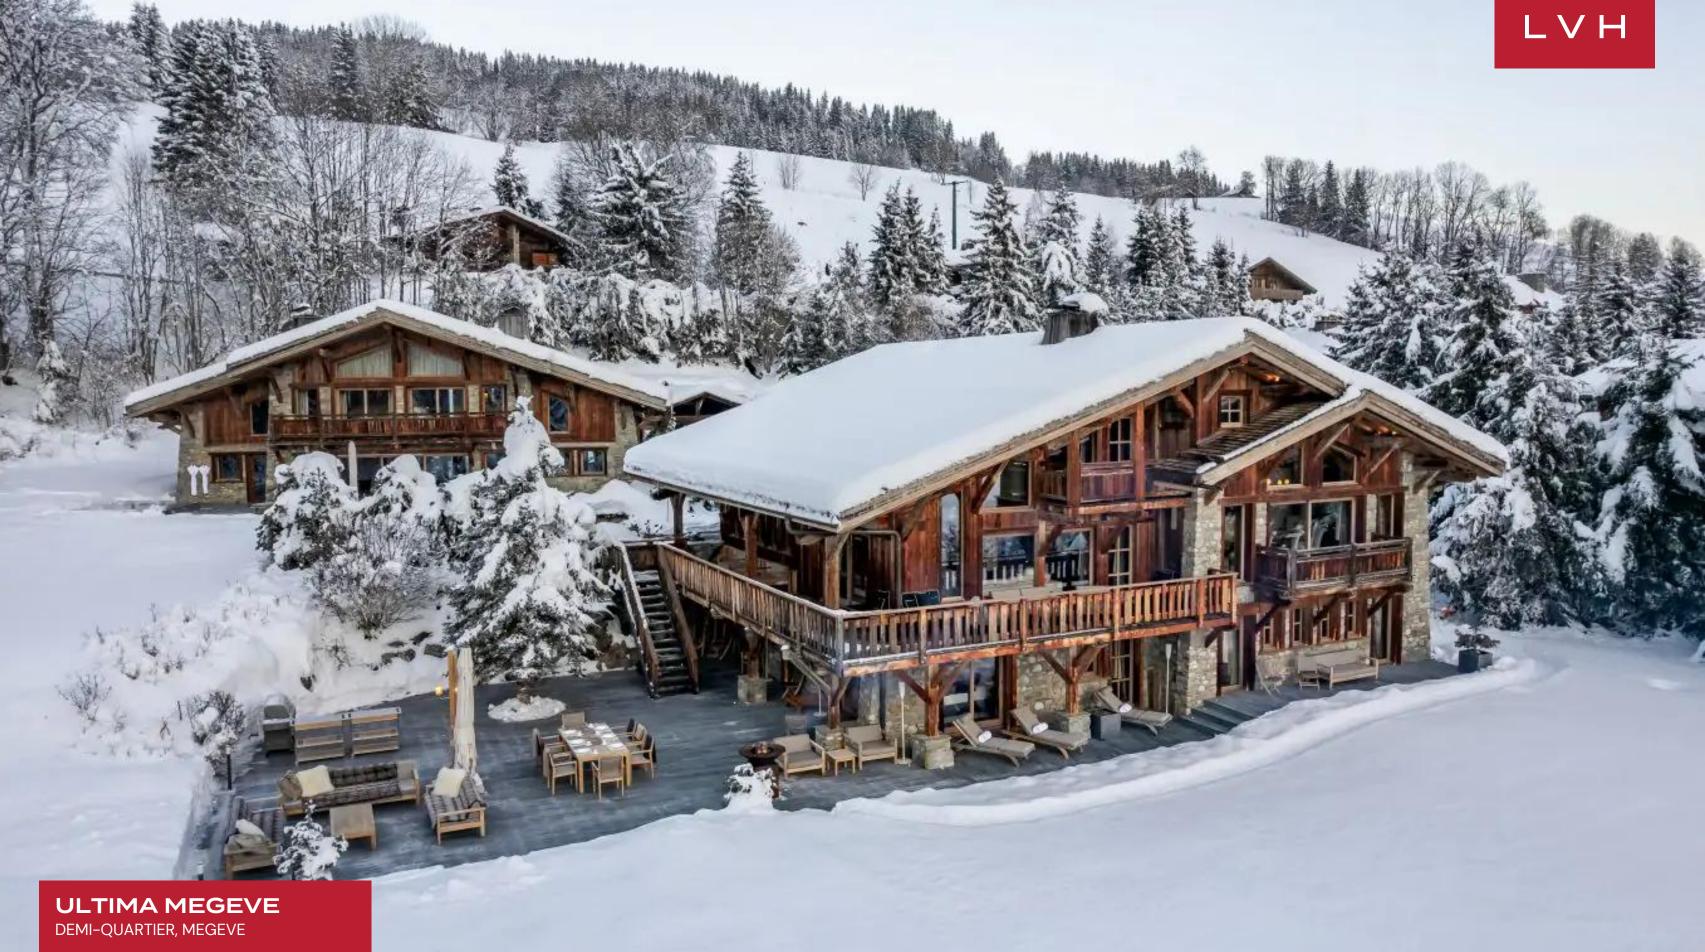

# ULTIMA MEGEVE

## DEMI-QUARTIER, MEGEVE

Ultima Megeve is an astounding chalet pushing the boundaries of alpine luxury living. This all-season stunner straddles a sublime stretch of terrain, offering picture-perfect pastoral vistas in the off-season and exceptionally majestic winter scenes. Utterly attuned to the savage beauty of the French Alps, Ultima flaunts unmatched views over Mont Blanc. Unmatched wellness facilities place this vacation rental in a category of its own, with its well-deserved moniker curating the "Ultimate" Megeve luxury experience.

Ski lodge romanticism and high culture glamor fuse seamlessly in the home's cavernous interiors. Defined by exquisite common spaces, the interiors reveal a galaxy of fine timber grains with artful exposed beams and trusses underscoring double-story vaulted ceilings. Modern wraparound glass walls and soaring clerestory windows douse the interiors in radiant light, animating the buxom sectionals' deluxe velour and suede upholstery. An ultra-chic, high contrast white and black palette is the ultimate counterpoint to the rustic romanticism of the home's structure, with a formal dining room dazzling with classy flourishes. Aristocratic prestige emanates from the scintillating crystal chandelier and sconce lighting embracing the gorgeous marble slab dining tables. Ultima Megeve comprises two ultra-luxurious chalets, assuring versatile lodging options for large groups. Eight exceptionally appointed private suites accommodate fourteen adults and four children in utmost discretion and comfort. Perfected in the art of luxury living, this home boasts lovely amenities, including a salon, wine cellar, cinema room, and a spa with hammam, fitness, and massage rooms.

Ample terraces look out over far-reaching mountain views, while the property's private helipad places Ultima head and shoulders above the competition. Promising a tailormade, comprehensive luxury experience from arrival to departure, this luxury rental sets a new bar for French Alpine excellence.