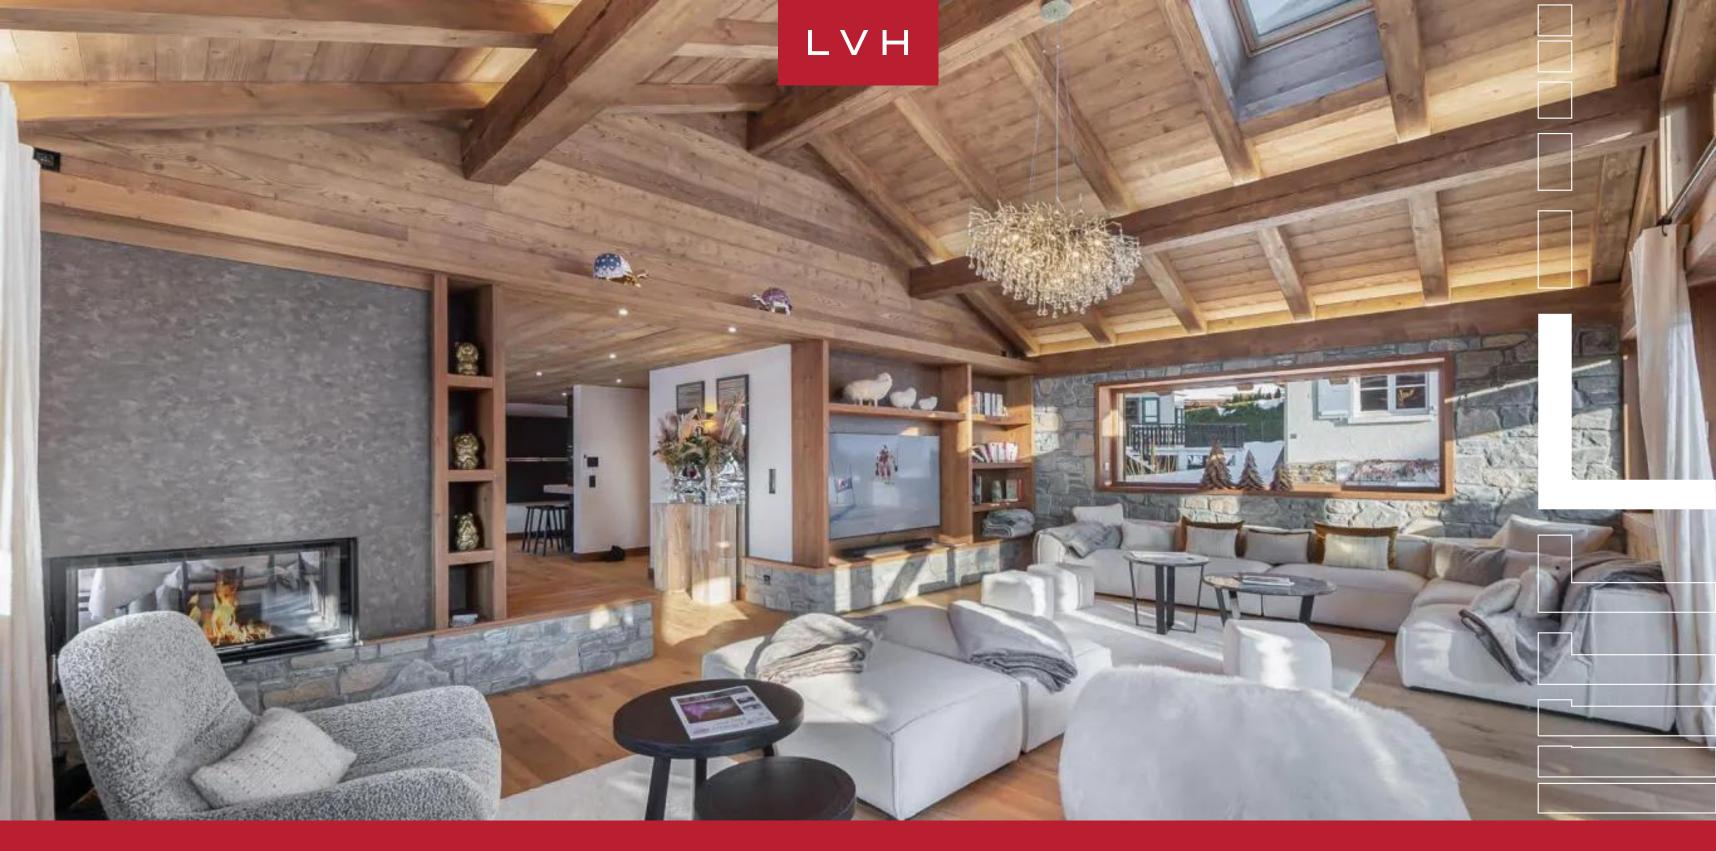

Exquisite common spaces exhibit a sumptuous combination of ski lodge romanticism and cosmopolitan sophistication. Rustic rough-hewn timber accents envelop the interiors, while exposed beam vaulted ceilings blend beautifully with warm white plus furnishings. An intuitive and inviting layout navigates between an open-plan living area with a cozy built-in fireplace separating a formal dining area seating fourteen. Offering plenty of counter space and high-end appliances, Chalet Whymper's kitchen is a veritable showstopper, fusing form and functionality while seamlessly integrating with the dining area. The Chalet offers six bedrooms accommodating ten adults in utmost comfort, discretion, versatility, and luxury. Ideal for large groups of families and friends, the home offers one bunk room perfect for the little ones to enjoy. Brimming with top-notch amenities, Chalet is outfitted with recreation and relaxation facilities, including a sauna, an indoor pool, and a fitness center to relax all aching muscles after a long day at the slopes. An office nook on the top floor is the perfect solution for work emergencies that cannot be delayed.

Beautiful alfresco spaces are immersed in the unadulterated majesty of the French Alps. This stunning luxury Chalet peers into the purest distillation of Megeve's natural majesty, offering an unmatched backdrop for a morning cup of coffee or apres-ski glass of red. Gather for a nightcap, regale with loved ones and marvel at an impossibly starry night sky from the comforts of the terrace's impressive vantage point.