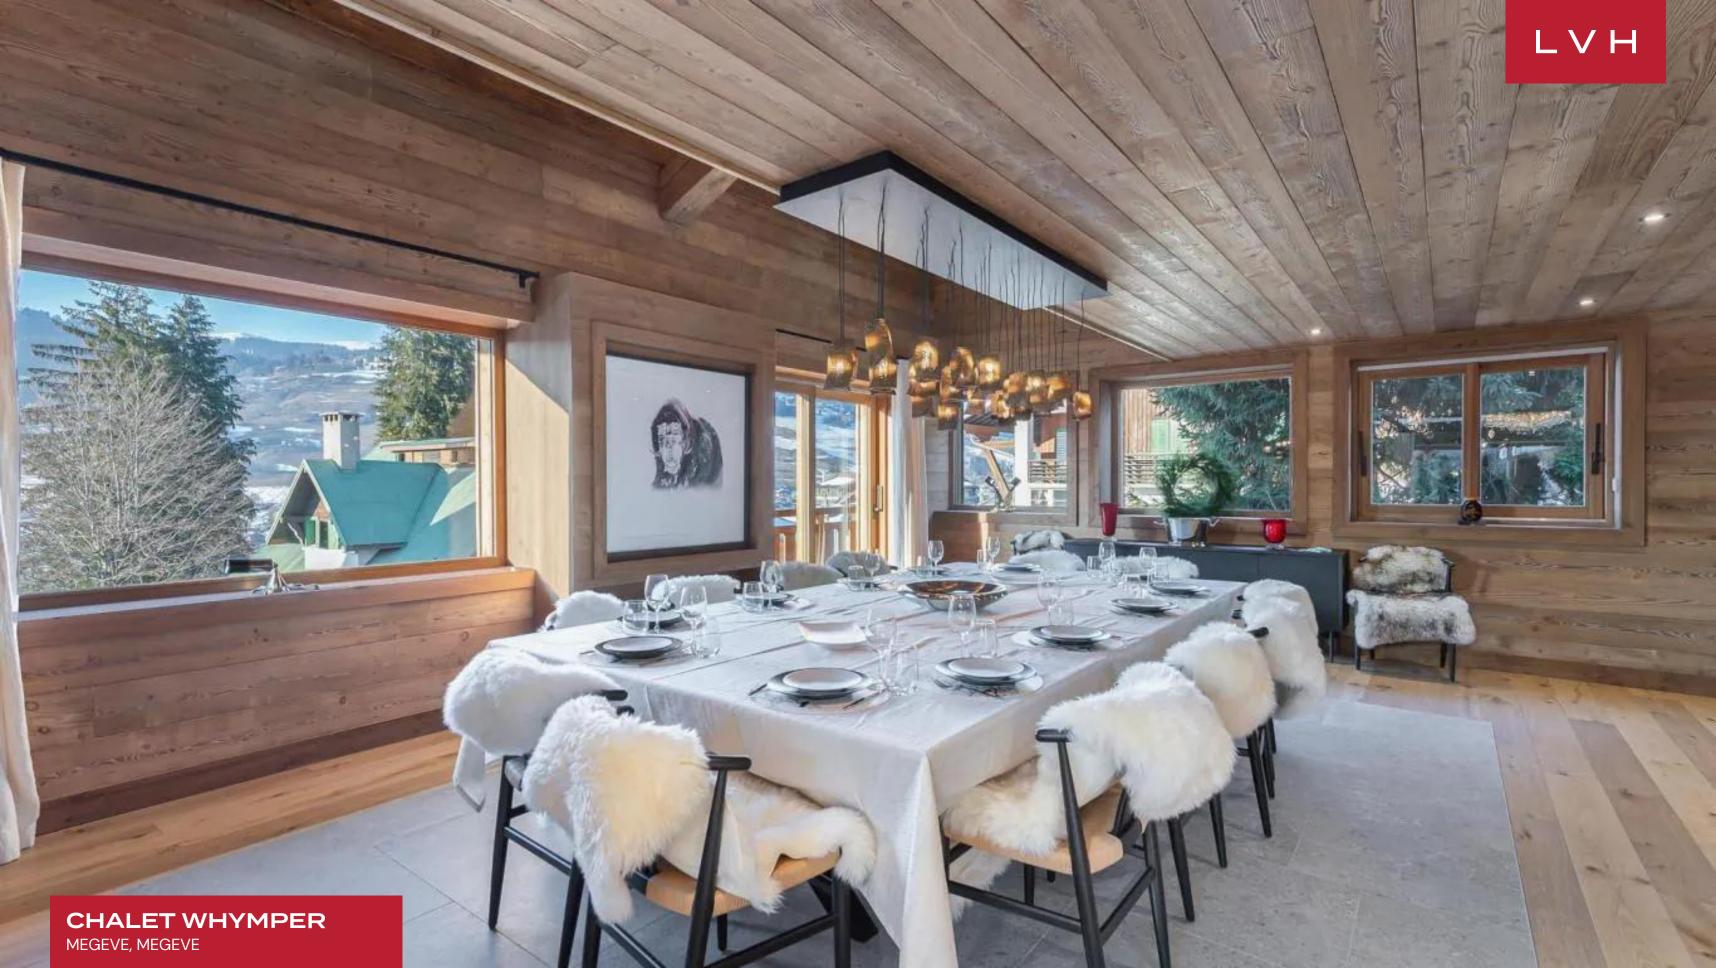

Exquisite common spaces exhibit a sumptuous combination of ski lodge romanticism and cosmopolitan sophistication. Rustic rough-hewn timber accents envelop the interiors, while exposed beam vaulted ceilings blend beautifully with warm white plus furnishings. An intuitive and inviting layout navigates between an open-plan living area with a cozy built-in fireplace separating a formal dining area seating fourteen. Offering plenty of counter space and high-end appliances, Chalet Whymper's kitchen is a veritable showstopper, fusing form and functionality while seamlessly integrating with the dining area. The Chalet offers six bedrooms accommodating ten adults in utmost comfort, discretion, versatility, and luxury. Ideal for large groups of families and friends, the home offers one bunk room perfect for the little ones to enjoy. Brimming with top-notch amenities, Chalet is outfitted with recreation and relaxation facilities, including a sauna, an indoor pool, and a fitness center to relax all aching muscles after a long day at the slopes. An office nook on the top floor is the perfect solution for work emergencies that cannot be delayed.