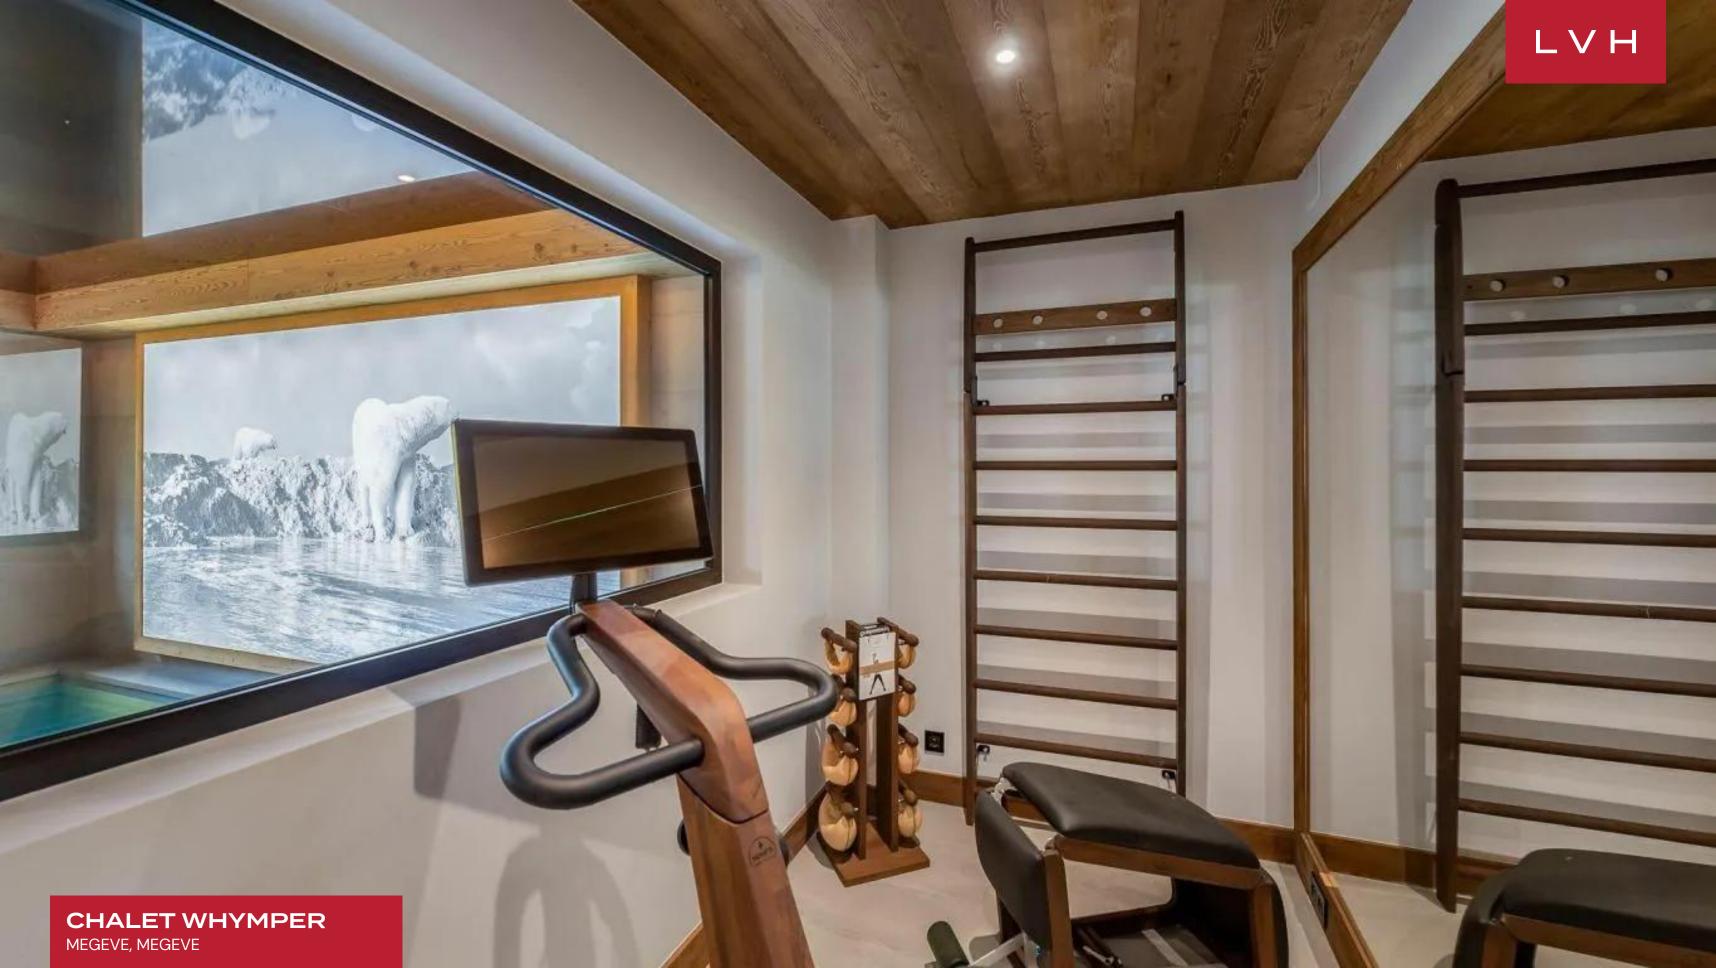

Exquisite common spaces exhibit a sumptuous combination of ski lodge romanticism and cosmopolitan sophistication. Rustic rough-hewn timber accents envelop the interiors, while exposed beam vaulted ceilings blend beautifully with warm white plus furnishings. An intuitive and inviting layout navigates between an open-plan living area with a cozy built-in fireplace separating a formal dining area seating fourteen. Offering plenty of counter space and high-end appliances, Chalet Whymper's kitchen is a veritable showstopper, fusing form and functionality while seamlessly integrating with the dining area. The Chalet offers six bedrooms accommodating ten adults in utmost comfort, discretion, versatility, and luxury. Ideal for large groups of families and friends, the home offers one bunk room perfect for the little ones to enjoy. Brimming with top-notch amenities, Chalet is outfitted with recreation and relaxation facilities, including a sauna, an indoor pool, and a fitness center to relax all aching muscles after a long day at the slopes. An office nook on the top floor is the perfect solution for work emergencies that cannot be delayed.

#### INTERIOR

- Cable, Satellite or Smart TV
- Dining Area
- Fireplace
- Fitness Room
- Laundry
- Home Office
- Indoor Pool
- Private Elevator
- Sauna
- Ski Room