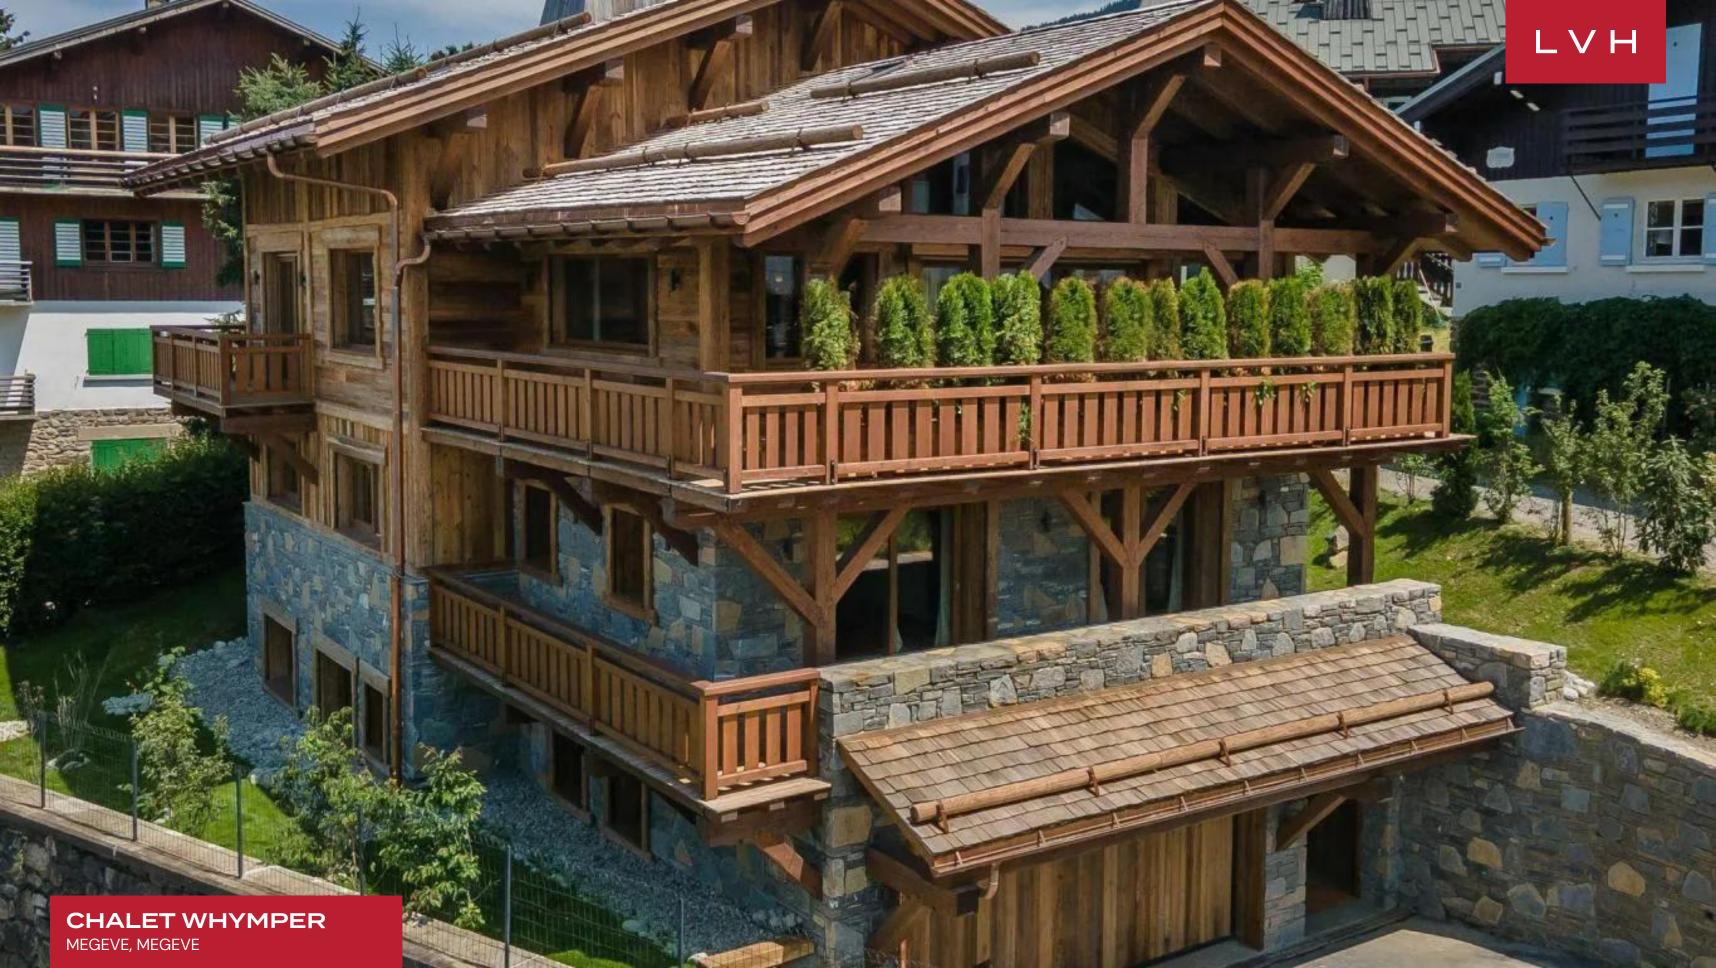

### CHALET WHYMPER

MEGEVE, MEGEVE

Chalet Whymper is an enchanting abode that enjoys quick access to the enchanting resort village of Megeve. This majestic Chalet combines spectacular natural beauty with world-class amenities and white glove services. Poised a mere 300 yards from the ski lift, this exceptional residence finds itself at the forefront of mountain exhilaration.

Exquisite common spaces exhibit a sumptuous combination of ski lodge romanticism and cosmopolitan sophistication. Rustic rough-hewn timber accents envelop the interiors, while exposed beam vaulted ceilings blend beautifully with warm white plus furnishings. An intuitive and inviting layout navigates between an open-plan living area with a cozy built-in fireplace separating a formal dining area seating fourteen. Offering plenty of counter space and high-end appliances, Chalet Whymper's kitchen is a veritable showstopper, fusing form and functionality while seamlessly integrating with the dining area. The Chalet offers six bedrooms accommodating ten adults in utmost comfort, discretion, versatility, and luxury. Ideal for large groups of families and friends, the home offers one bunk room perfect for the little ones to enjoy. Brimming with top-notch amenities, Chalet is outfitted with recreation and relaxation facilities, including a sauna, an indoor pool, and a fitness center to relax all aching muscles after a long day at the slopes. An office nook on the top floor is the perfect solution for work emergencies that cannot be delayed.

Beautiful alfresco spaces are immersed in the unadulterated majesty of the French Alps. This stunning luxury Chalet peers into the purest distillation of Megeve's natural majesty, offering an unmatched backdrop for a morning cup of coffee or apres-ski glass of red. Gather for a nightcap, regale with loved ones and marvel at an impossibly starry night sky from the comforts of the terrace's impressive vantage point.