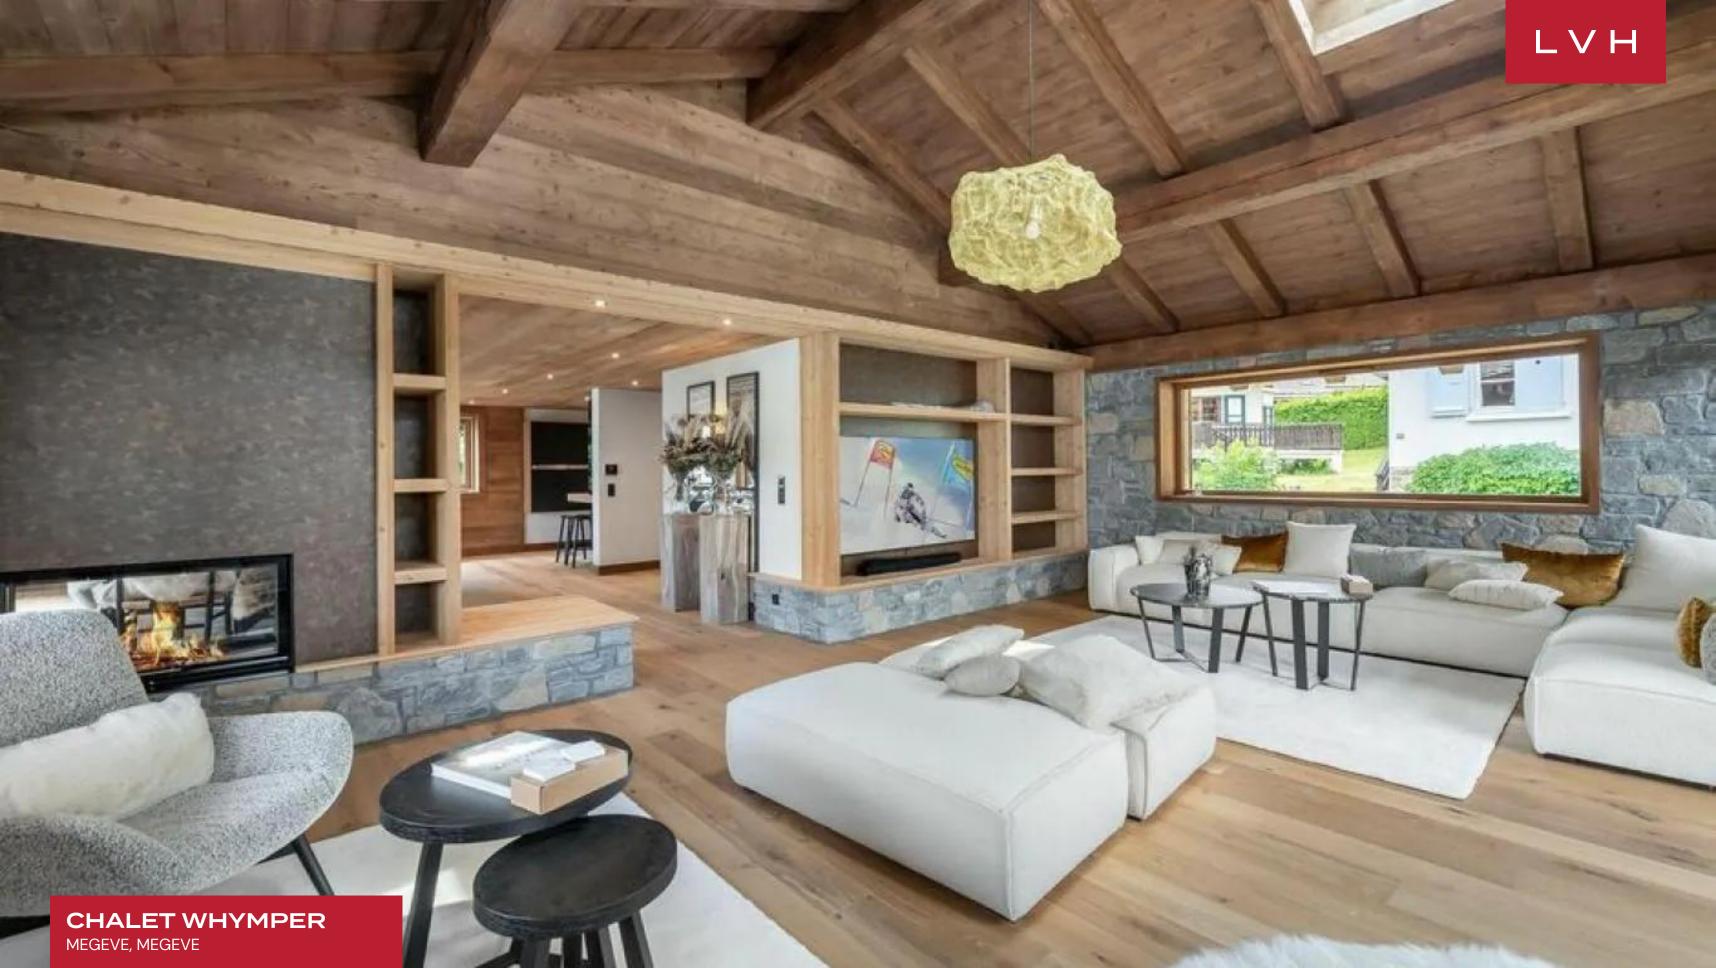

### CHALET WHYMPER

MEGEVE, MEGEVE

Chalet Whymper is an enchanting abode that enjoys quick access to the enchanting resort village of Megeve. This majestic Chalet combines spectacular natural beauty with world-class amenities and white glove services. Poised a mere 300 yards from the ski lift, this exceptional residence finds itself at the forefront of mountain exhilaration.

Exquisite common spaces exhibit a sumptuous combination of ski lodge romanticism and cosmopolitan sophistication. Rustic rough-hewn timber accents envelop the interiors, while exposed beam vaulted ceilings blend beautifully with warm white plus furnishings. An intuitive and inviting layout navigates between an open-plan living area with a cozy built-in fireplace separating a formal dining area seating fourteen. Offering plenty of counter space and high-end appliances, Chalet Whymper's kitchen is a veritable showstopper, fusing form and functionality while seamlessly integrating with the dining area. The Chalet offers six bedrooms accommodating ten adults in utmost comfort, discretion, versatility, and luxury. Ideal for large groups of families and friends, the home offers one bunk room perfect for the little ones to enjoy. Brimming with top-notch amenities, Chalet is outfitted with recreation and relaxation facilities, including a sauna, an indoor pool, and a fitness center to relax all aching muscles after a long day at the slopes. An office nook on the top floor is the perfect solution for work emergencies that cannot be delayed.

Beautiful alfresco spaces are immersed in the unadulterated majesty of the French Alps. This stunning luxury Chalet peers into the purest distillation of Megeve's natural majesty, offering an unmatched backdrop for a morning cup of coffee or apres-ski glass of red. Gather for a nightcap, regale with loved ones and marvel at an impossibly starry night sky from the comforts of the terrace's impressive vantage point.