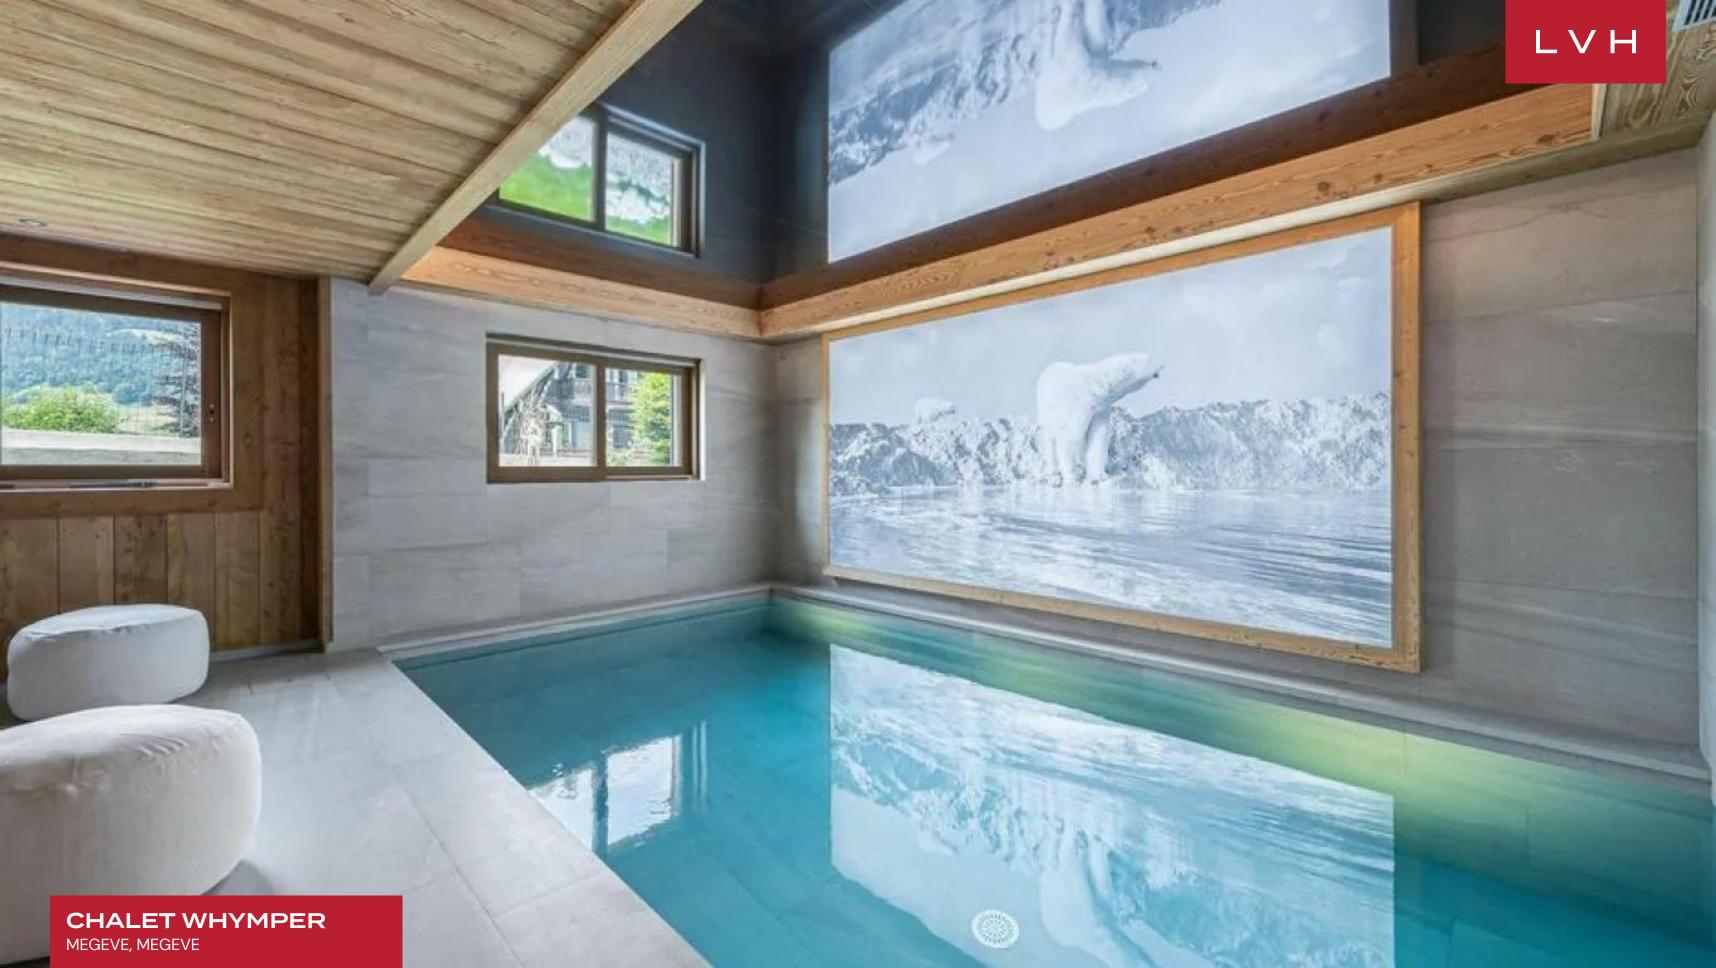

Exquisite common spaces exhibit a sumptuous combination of ski lodge romanticism and cosmopolitan sophistication. Rustic rough-hewn timber accents envelop the interiors, while exposed beam vaulted ceilings blend beautifully with warm white plus furnishings. An intuitive and inviting layout navigates between an open-plan living area with a cozy built-in fireplace separating a formal dining area seating fourteen. Offering plenty of counter space and high-end appliances, Chalet Whymper's kitchen is a veritable showstopper, fusing form and functionality while seamlessly integrating with the dining area. The Chalet offers six bedrooms accommodating ten adults in utmost comfort, discretion, versatility, and luxury. Ideal for large groups of families and friends, the home offers one bunk room perfect for the little ones to enjoy. Brimming with top-notch amenities, Chalet is outfitted with recreation and relaxation facilities, including a sauna, an indoor pool, and a fitness center to relax all aching muscles after a long day at the slopes. An office nook on the top floor is the perfect solution for work emergencies that cannot be delayed.

#### INTERIOR

- Cable, Satellite or Smart TV
- Dining Area
- Fireplace
- Fitness Room
- Laundry
- Home Office
- Indoor Pool
- Private Elevator
- Sauna
- Ski Room