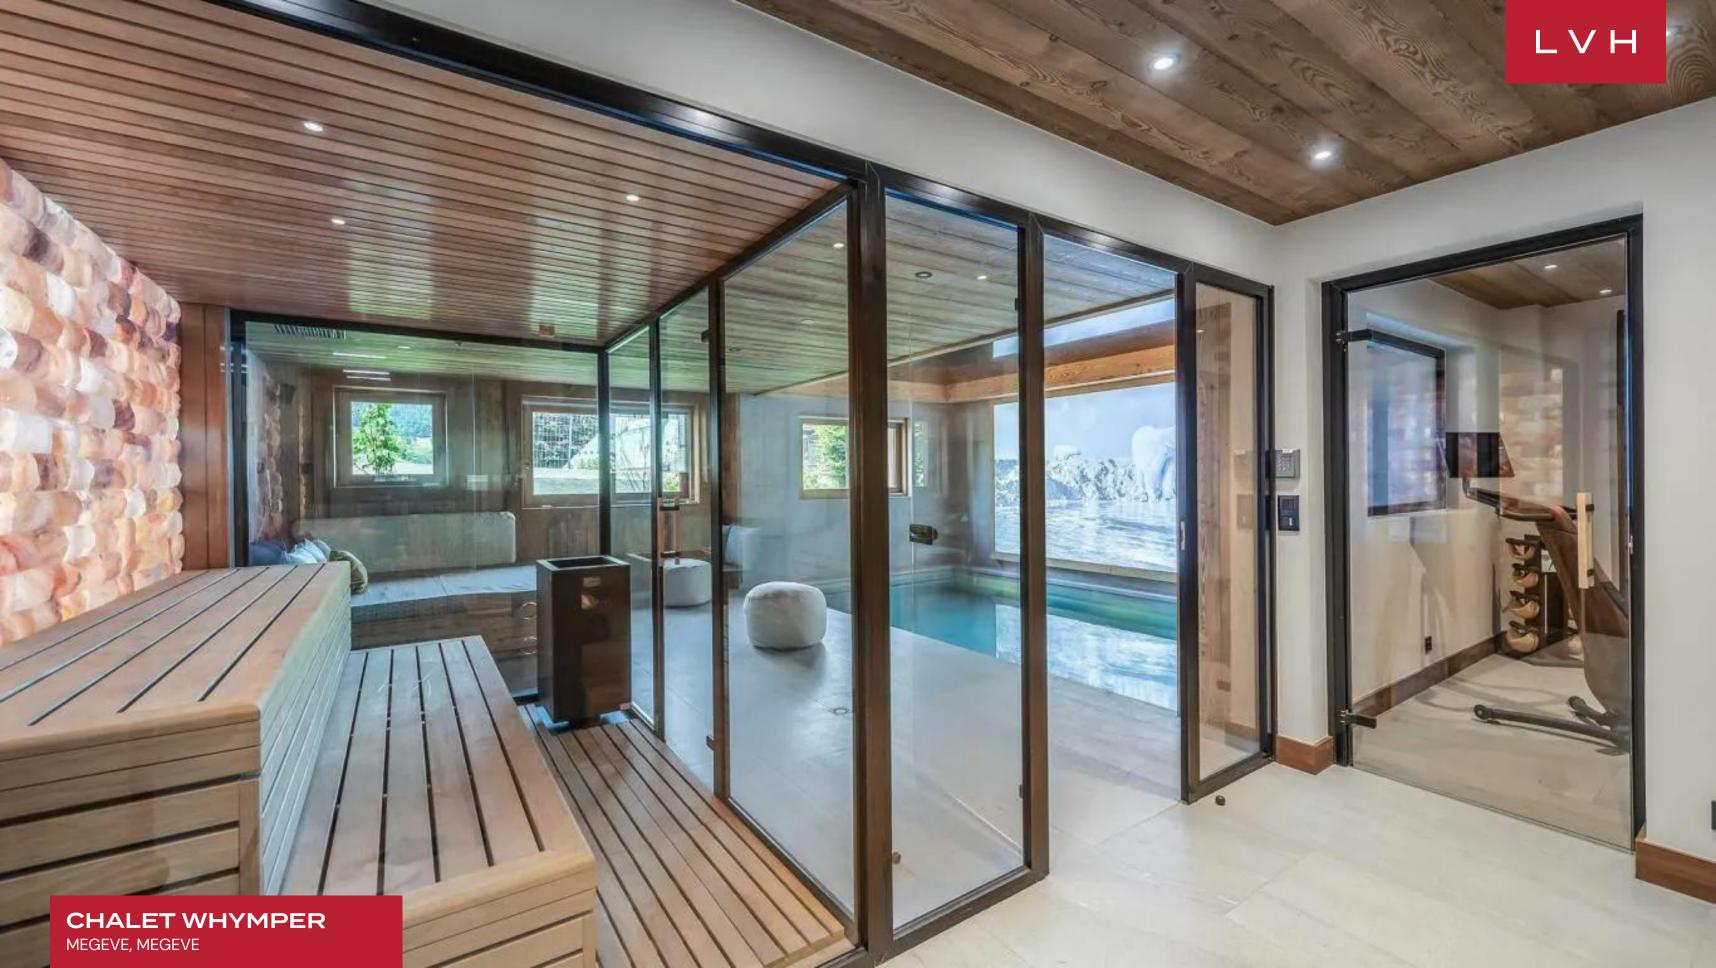

Exquisite common spaces exhibit a sumptuous combination of ski lodge romanticism and cosmopolitan sophistication. Rustic rough-hewn timber accents envelop the interiors, while exposed beam vaulted ceilings blend beautifully with warm white plus furnishings. An intuitive and inviting layout navigates between an open-plan living area with a cozy built-in fireplace separating a formal dining area seating fourteen. Offering plenty of counter space and high-end appliances, Chalet Whymper's kitchen is a veritable showstopper, fusing form and functionality while seamlessly integrating with the dining area. The Chalet offers six bedrooms accommodating ten adults in utmost comfort, discretion, versatility, and luxury. Ideal for large groups of families and friends, the home offers one bunk room perfect for the little ones to enjoy. Brimming with top-notch amenities, Chalet is outfitted with recreation and relaxation facilities, including a sauna, an indoor pool, and a fitness center to relax all aching muscles after a long day at the slopes. An office nook on the top floor is the perfect solution for work emergencies that cannot be delayed.