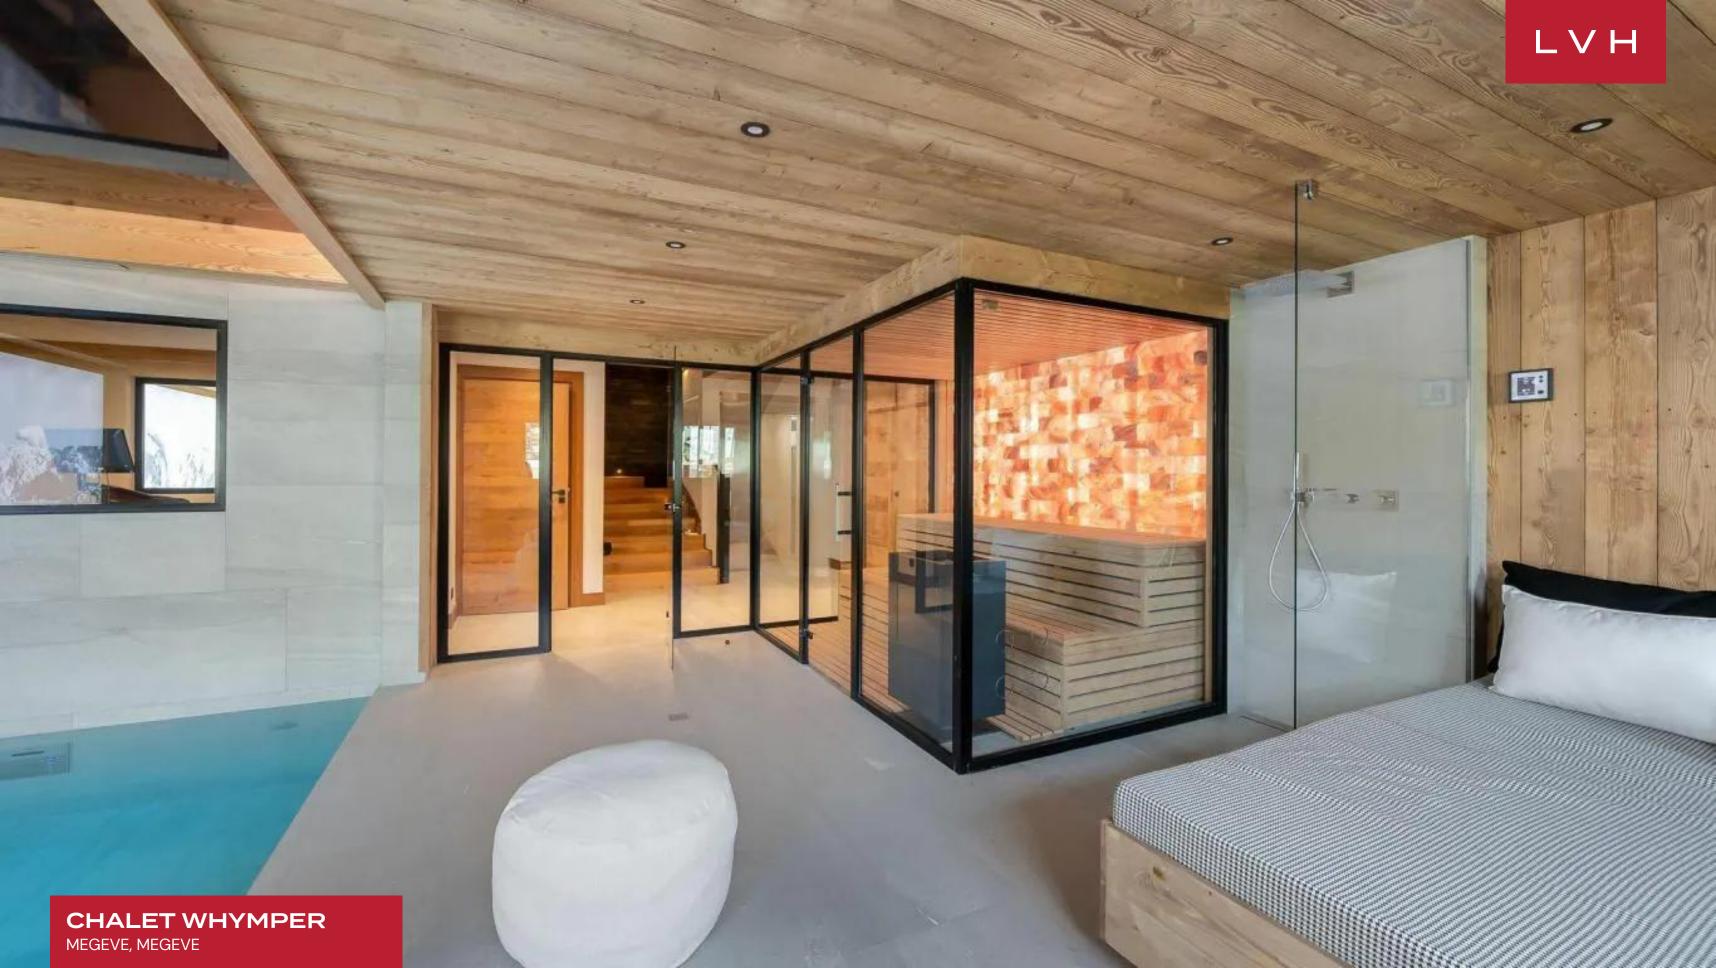

Exquisite common spaces exhibit a sumptuous combination of ski lodge romanticism and cosmopolitan sophistication. Rustic rough-hewn timber accents envelop the interiors, while exposed beam vaulted ceilings blend beautifully with warm white plus furnishings. An intuitive and inviting layout navigates between an open-plan living area with a cozy built-in fireplace separating a formal dining area seating fourteen. Offering plenty of counter space and high-end appliances, Chalet Whymper's kitchen is a veritable showstopper, fusing form and functionality while seamlessly integrating with the dining area. The Chalet offers six bedrooms accommodating ten adults in utmost comfort, discretion, versatility, and luxury. Ideal for large groups of families and friends, the home offers one bunk room perfect for the little ones to enjoy. Brimming with top-notch amenities, Chalet is outfitted with recreation and relaxation facilities, including a sauna, an indoor pool, and a fitness center to relax all aching muscles after a long day at the slopes. An office nook on the top floor is the perfect solution for work emergencies that cannot be delayed.

#### INTERIOR

- Cable, Satellite or Smart TV
- Dining Area
- Fireplace
- Fitness Room
- Laundry
- Home Office
- Indoor Pool
- Private Elevator
- Sauna
- Ski Room