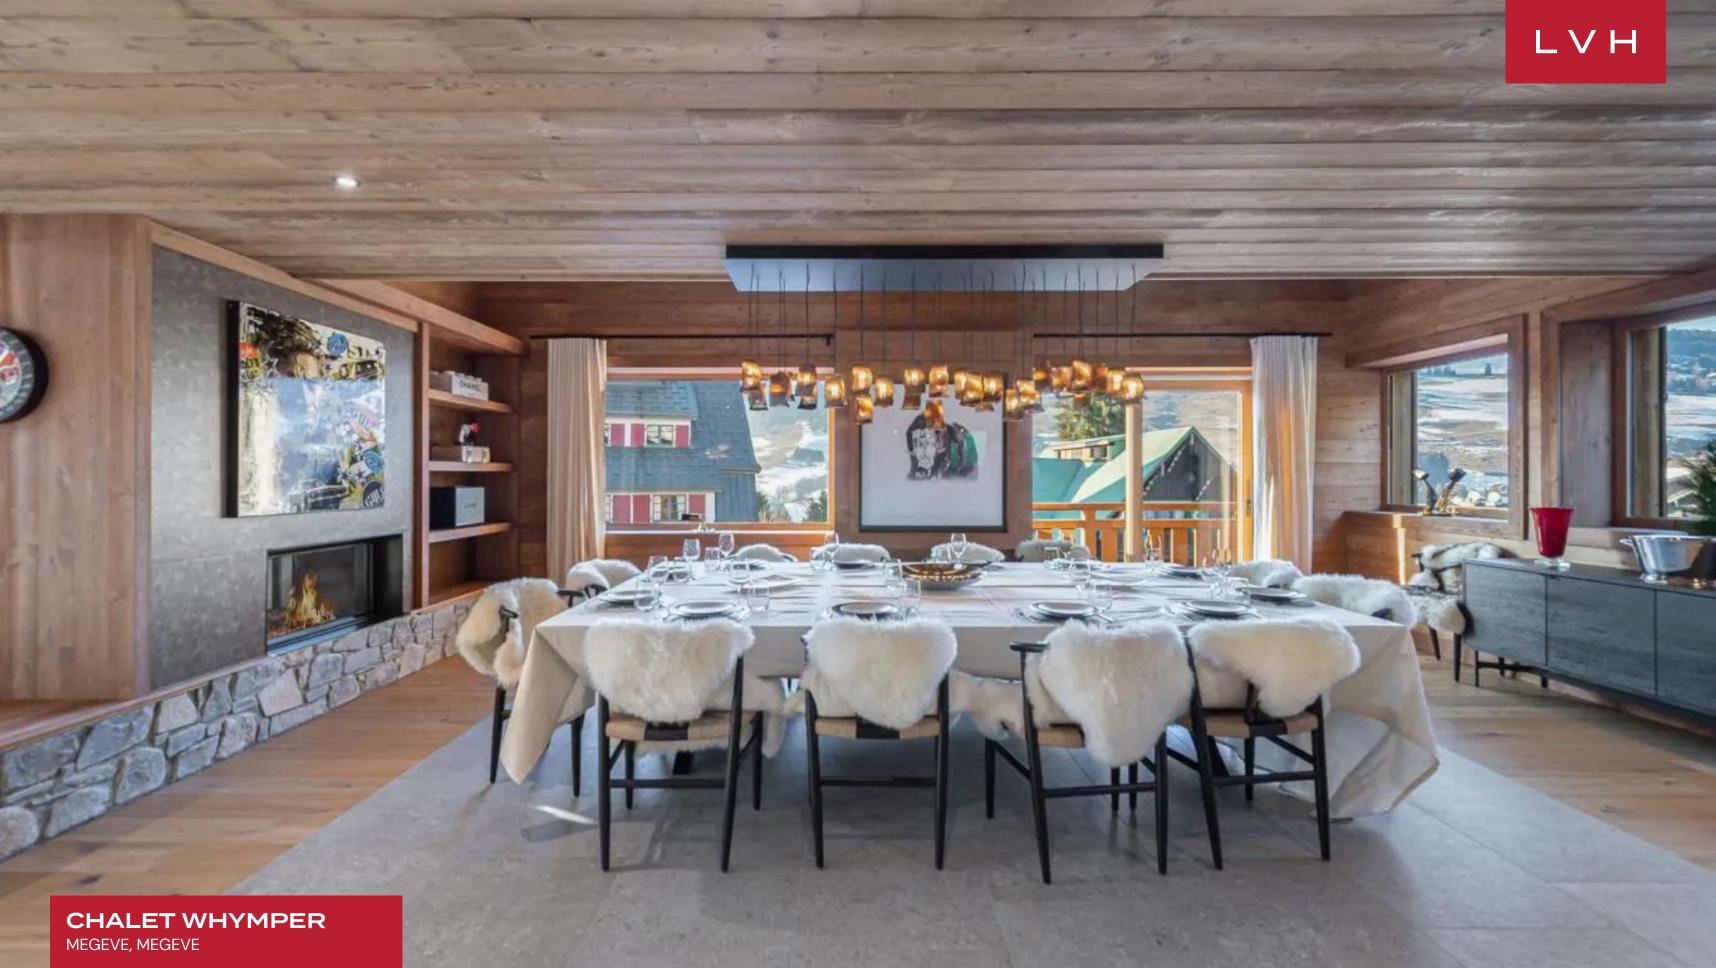

Exquisite common spaces exhibit a sumptuous combination of ski lodge romanticism and cosmopolitan sophistication. Rustic rough-hewn timber accents envelop the interiors, while exposed beam vaulted ceilings blend beautifully with warm white plus furnishings. An intuitive and inviting layout navigates between an open-plan living area with a cozy built-in fireplace separating a formal dining area seating fourteen. Offering plenty of counter space and high-end appliances, Chalet Whymper's kitchen is a veritable showstopper, fusing form and functionality while seamlessly integrating with the dining area. The Chalet offers six bedrooms accommodating ten adults in utmost comfort, discretion, versatility, and luxury. Ideal for large groups of families and friends, the home offers one bunk room perfect for the little ones to enjoy. Brimming with top-notch amenities, Chalet is outfitted with recreation and relaxation facilities, including a sauna, an indoor pool, and a fitness center to relax all aching muscles after a long day at the slopes. An office nook on the top floor is the perfect solution for work emergencies that cannot be delayed.