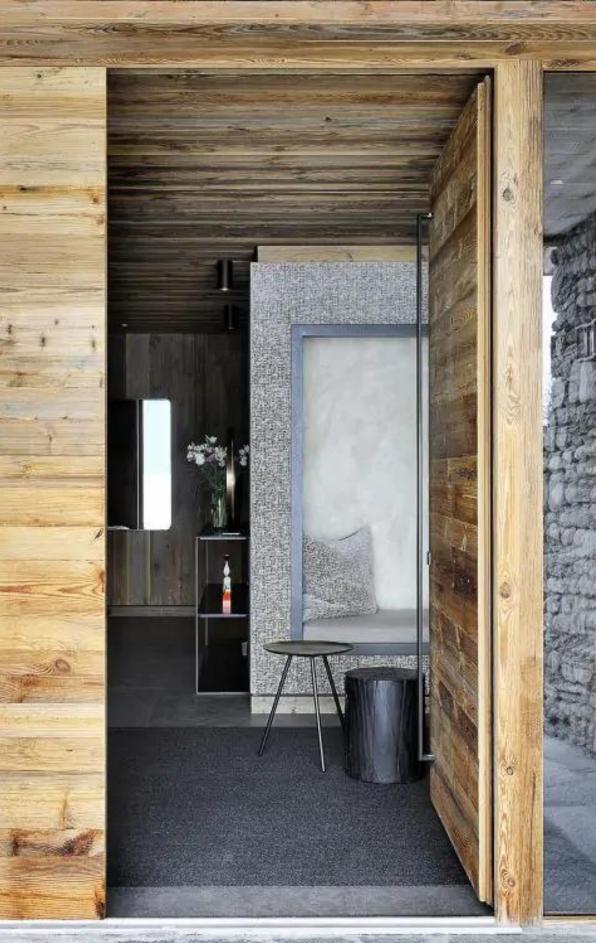

Interiors present a dazzling fusion of chalet romanticism, authenticity, and ultra-chic contemporary elegance, blending a traditional Alpine style with a modern touch. The main living space of the Chalet is found on the ground floor and enchants with its design. Double-height ceilings give the room a spacious feel. Reclaimed wood and exposed beams mix with funky light fixtures, lavish sofas, and a sleek fireplace to create a cozy yet sophisticated mountain ambiance in a space that epitomizes elegance. The living room flows into the kitchen and dining area, which feels fresh and modern without compromising on the Alpine charm of the rest of the Chalet. Six bedrooms in Chalet Vue Mont Blanc accommodate 12 guests, and there is an additional open-plan children's dormitory bedroom with three single beds on the mezzanine floor. The master bedroom occupies the Chalet's first floor and comes with an en-suite bathroom with a shower and a dressing room. The bedrooms mix soft beds with modern furnishings amid natural wooden decor creating comforting deluxe suites. This embodiment of class and upscale interior design boasts a fantastic cinema room and spa on the ground floor with a heated swimming pool and a Jacuzzi hot tub built into the floor. The home spa includes a sauna, a steam room, and a massage rope for a bit of extra pampering and rejuvenation.