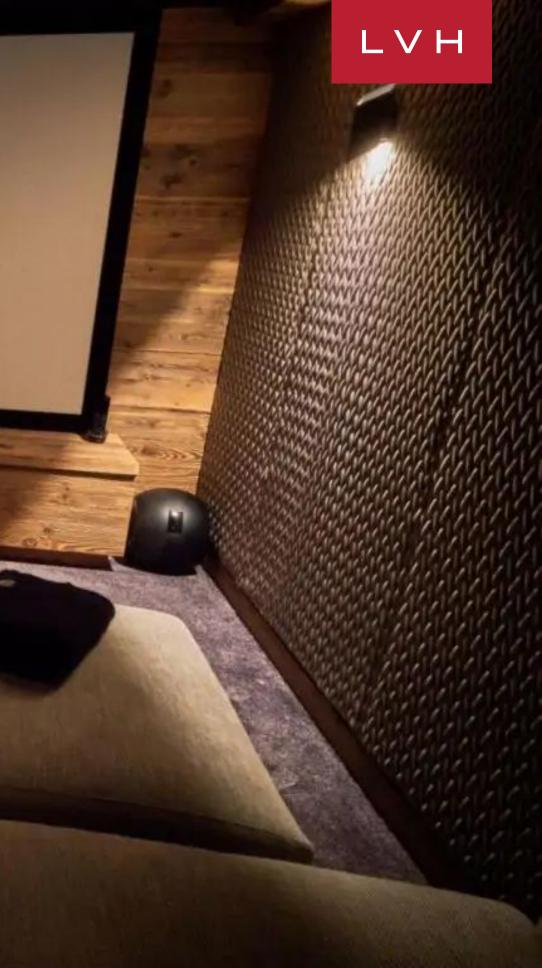

Interiors present a dazzling fusion of chalet romanticism, authenticity, and ultra-chic contemporary elegance, blending a traditional Alpine style with a modern touch. The main living space of the Chalet is found on the ground floor and enchants with its design. Double-height ceilings give the room a spacious feel. Reclaimed wood and exposed beams mix with funky light fixtures, lavish sofas, and a sleek fireplace to create a cozy yet sophisticated mountain ambiance in a space that epitomizes elegance. The living room flows into the kitchen and dining area, which feels fresh and modern without compromising on the Alpine charm of the rest of the Chalet. Six bedrooms in Chalet Vue Mont Blanc accommodate 12 guests, and there is an additional open-plan children's dormitory bedroom with three single beds on the mezzanine floor. The master bedroom occupies the Chalet's first floor and comes with an en-suite bathroom with a shower and a dressing room. The bedrooms mix soft beds with modern furnishings amid natural wooden decor creating comforting deluxe suites. This embodiment of class and upscale interior design boasts a fantastic cinema room and spa on the ground floor with a heated swimming pool and a Jacuzzi hot tub built into the floor. The home spa includes a sauna, a steam room, and a massage rope for a bit of extra pampering and rejuvenation.

If guests are up for a bit of roistering, besides a home theater, the Chalet offers a wealth of entertainment facilities. The top floor is reserved for fun and games, with a pool table and a selection of arcade games guaranteeing hours of entertainment and challenge. A private elevator, a gym, a ping pong table, a ski room with boot heaters, a garage and covered parking, and a large terrace with stylish seating provides a space where guests can relax al fresco are perks that ensure a comfortable and glamorous stay in Megeve.

### INTERIOR

- Cable, Satellite or Smart TV
- Home Theater
- Fireplace
- Hammam
- Indoor Hot Tub
- Laundry
- Massage Room