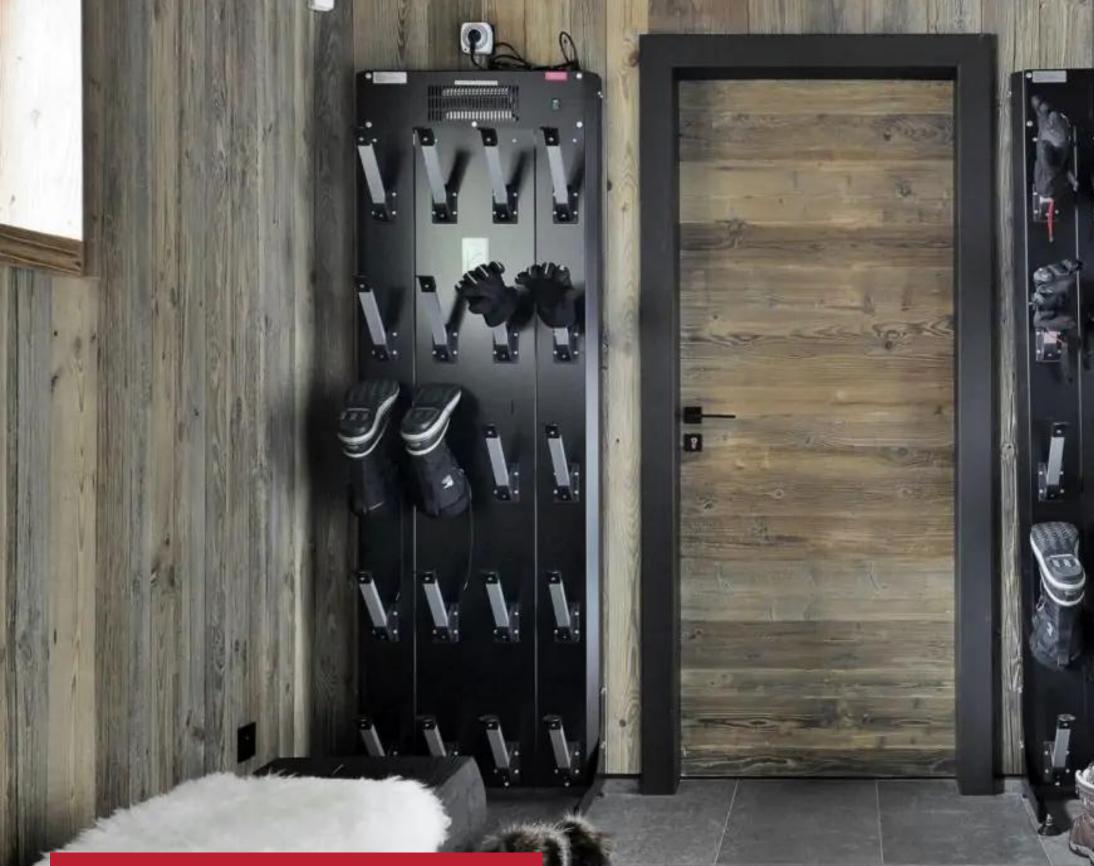

If guests are up for a bit of roistering, besides a home theater, the Chalet offers a wealth of entertainment facilities. The top floor is reserved for fun and games, with a pool table and a selection of arcade games guaranteeing hours of entertainment and challenge. A private elevator, a gym, a ping pong table, a ski room with boot heaters, a garage and covered parking, and a large terrace with stylish seating provides a space where guests can relax al fresco are perks that ensure a comfortable and glamorous stay in Megeve.

### INTERIOR

- Home Office
- Indoor Pool
- Private Elevator
- Sauna
- Ski Room

MEGEVE, MEGEVE