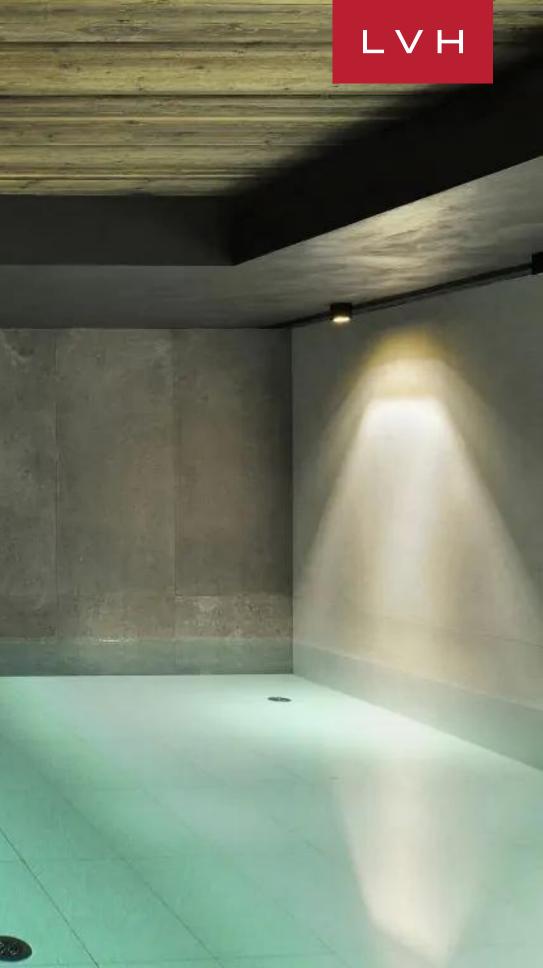

Interiors present a dazzling fusion of chalet romanticism, authenticity, and ultra-chic contemporary elegance, blending a traditional Alpine style with a modern touch. The main living space of the Chalet is found on the ground floor and enchants with its design. Double-height ceilings give the room a spacious feel. Reclaimed wood and exposed beams mix with funky light fixtures, lavish sofas, and a sleek fireplace to create a cozy yet sophisticated mountain ambiance in a space that epitomizes elegance. The living room flows into the kitchen and dining area, which feels fresh and modern without compromising on the Alpine charm of the rest of the Chalet. Six bedrooms in Chalet Vue Mont Blanc accommodate 12 guests, and there is an additional open-plan children's dormitory bedroom with three single beds on the mezzanine floor. The master bedroom occupies the Chalet's first floor and comes with an en-suite bathroom with a shower and a dressing room. The bedrooms mix soft beds with modern furnishings amid natural wooden decor creating comforting deluxe suites. This embodiment of class and upscale interior design boasts a fantastic cinema room and spa on the ground floor with a heated swimming pool and a Jacuzzi hot tub built into the floor. The home spa includes a sauna, a steam room, and a massage rope for a bit of extra pampering and rejuvenation.

### INTERIOR

- Home Office
- Indoor Pool
- Private Elevator
- Sauna
- Ski Room

MEGEVE, MEGEVE