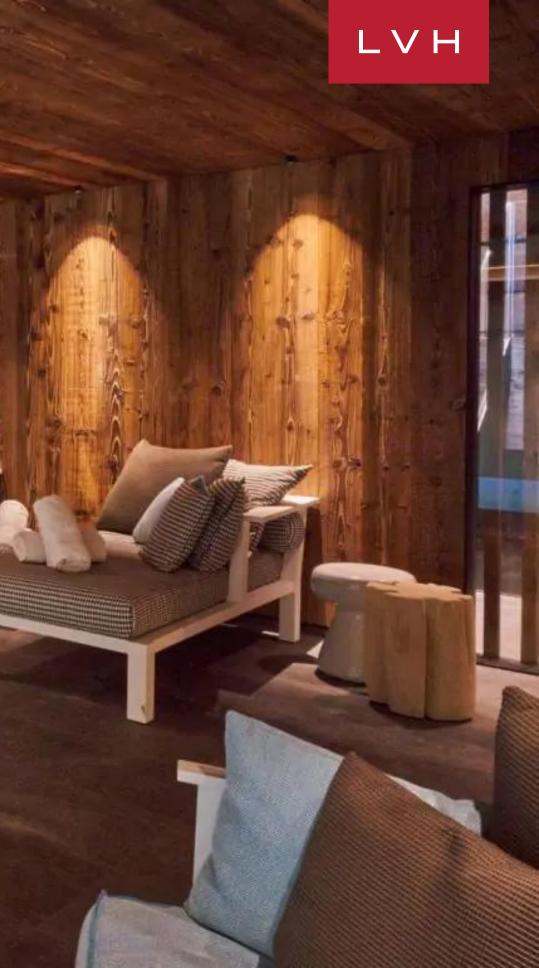

Interiors present a dazzling fusion of chalet romanticism, authenticity, and ultra-chic contemporary elegance, blending a traditional Alpine style with a modern touch. The main living space of the Chalet is found on the ground floor and enchants with its design. Double-height ceilings give the room a spacious feel. Reclaimed wood and exposed beams mix with funky light fixtures, lavish sofas, and a sleek fireplace to create a cozy yet sophisticated mountain ambiance in a space that epitomizes elegance. The living room flows into the kitchen and dining area, which feels fresh and modern without compromising on the Alpine charm of the rest of the Chalet. Six bedrooms in Chalet Vue Mont Blanc accommodate 12 guests, and there is an additional open-plan children's dormitory bedroom with three single beds on the mezzanine floor. The master bedroom occupies the Chalet's first floor and comes with an en-suite bathroom with a shower and a dressing room. The bedrooms mix soft beds with modern furnishings amid natural wooden decor creating comforting deluxe suites. This embodiment of class and upscale interior design boasts a fantastic cinema room and spa on the ground floor with a heated swimming pool and a Jacuzzi hot tub built into the floor. The home spa includes a sauna, a steam room, and a massage rope for a bit of extra pampering and rejuvenation.

### INTERIOR

- Cable, Satellite or Smart TV
- Home Theater
- Fireplace
- Hammam
- Indoor Hot Tub
- Laundry
- Massage Room