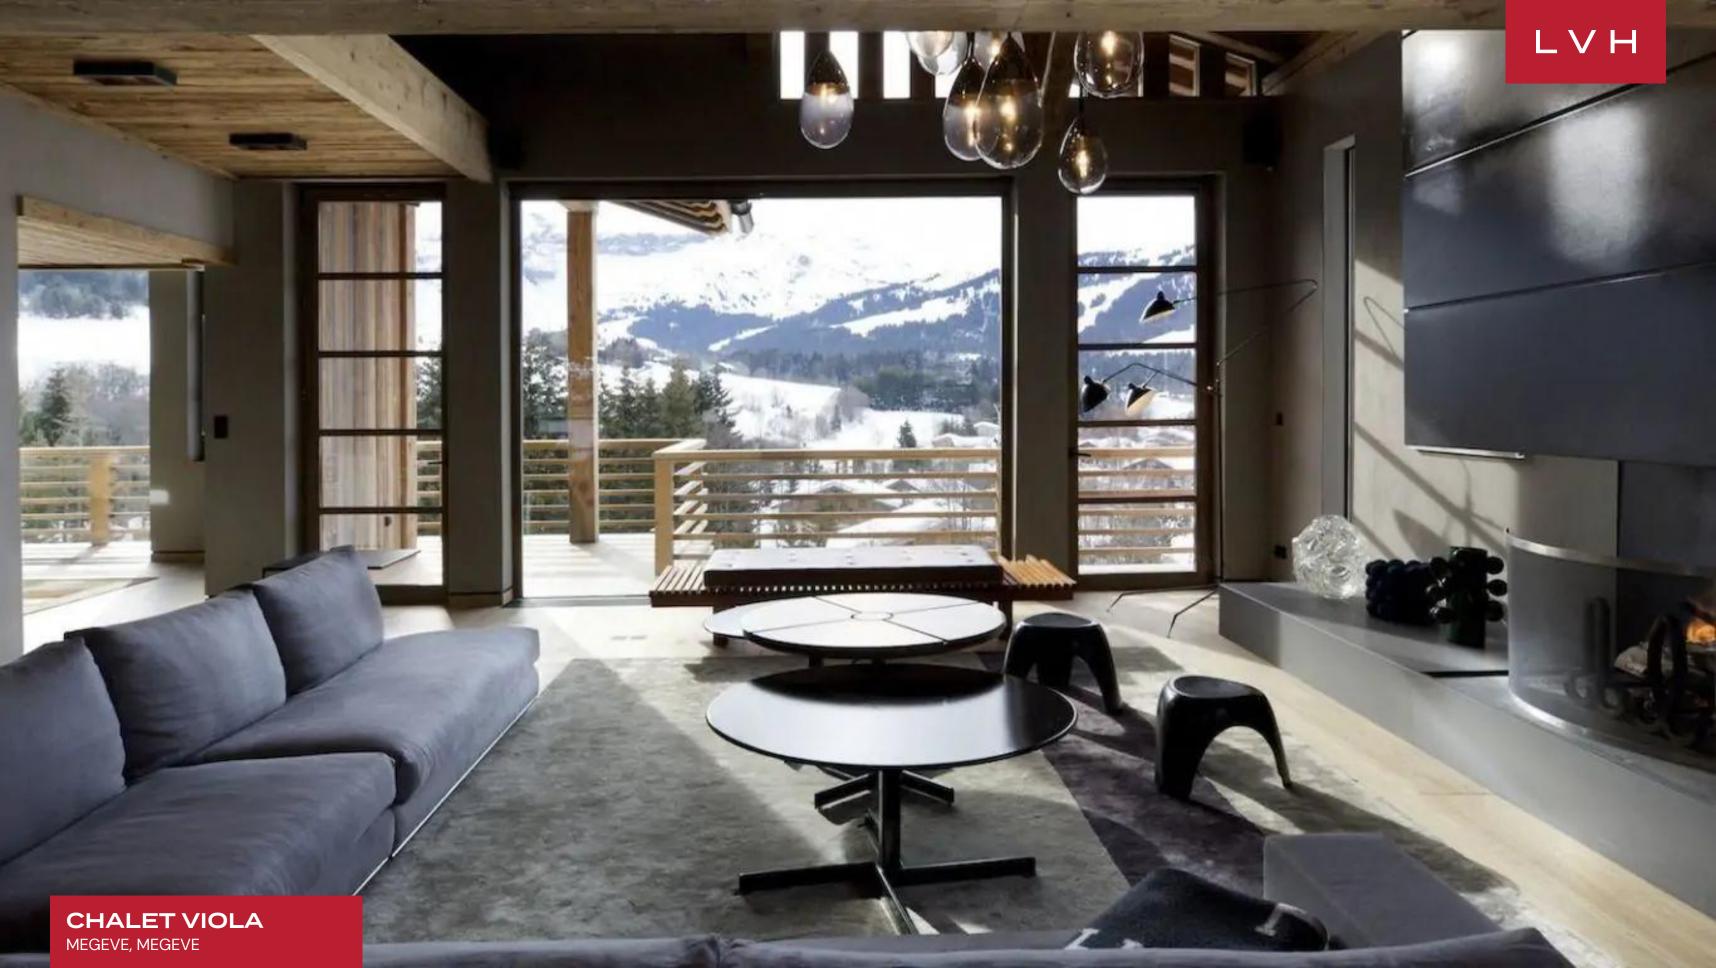

# CHALET VIOLA

MEGEVE, MEGEVE

 $L \vee H$ 

Chalet Viola is one of the most captivating residences in the entire Courchevel. Located in Megeve, this inviting chalet is prepared to offer you an inspiring collection of warm and welcoming interiors to enjoy during a ski trip. Part of French interior architecture studio Bo Design portfolio, the new luxury chalet was completely revived with carefully chosen shapes, textures, and colors.

The interior of Chalet Viola has been created to surround you with the warm presence of luxurious details within an open floor plan. A jewel decorated with refinement and elegance; you can enjoy the heated indoor pool, it can disappear to make room for a nightclub or a home theater. It's looks and contemporary design highlight its high-tech equipment managed by the Creston system. Besides this amazing feature, there is also a gym, a sauna and massage room, a bar ensuring your stay here is not only comfortable, but it also showcases visual appeal that will make your memories of this place stick with you. This lavish and utterly contemporary home features three spacious bedrooms in total. The dining room is a separate space with a large panorama window.

At the entrance, you will find an air stroke washbasin plus a wine cellar. Relaxation features include adjustable bottom pool 12 x 3, jacuzzi, sauna for 4 people, stroke shower mirror TV. The main materials used throughout the chalet are simple and organic, the palette is mostly based on stone, metal, and wood. They are used in combination with a series of warm and welcoming color nuances such as shades of brown, red and other earthy tones.