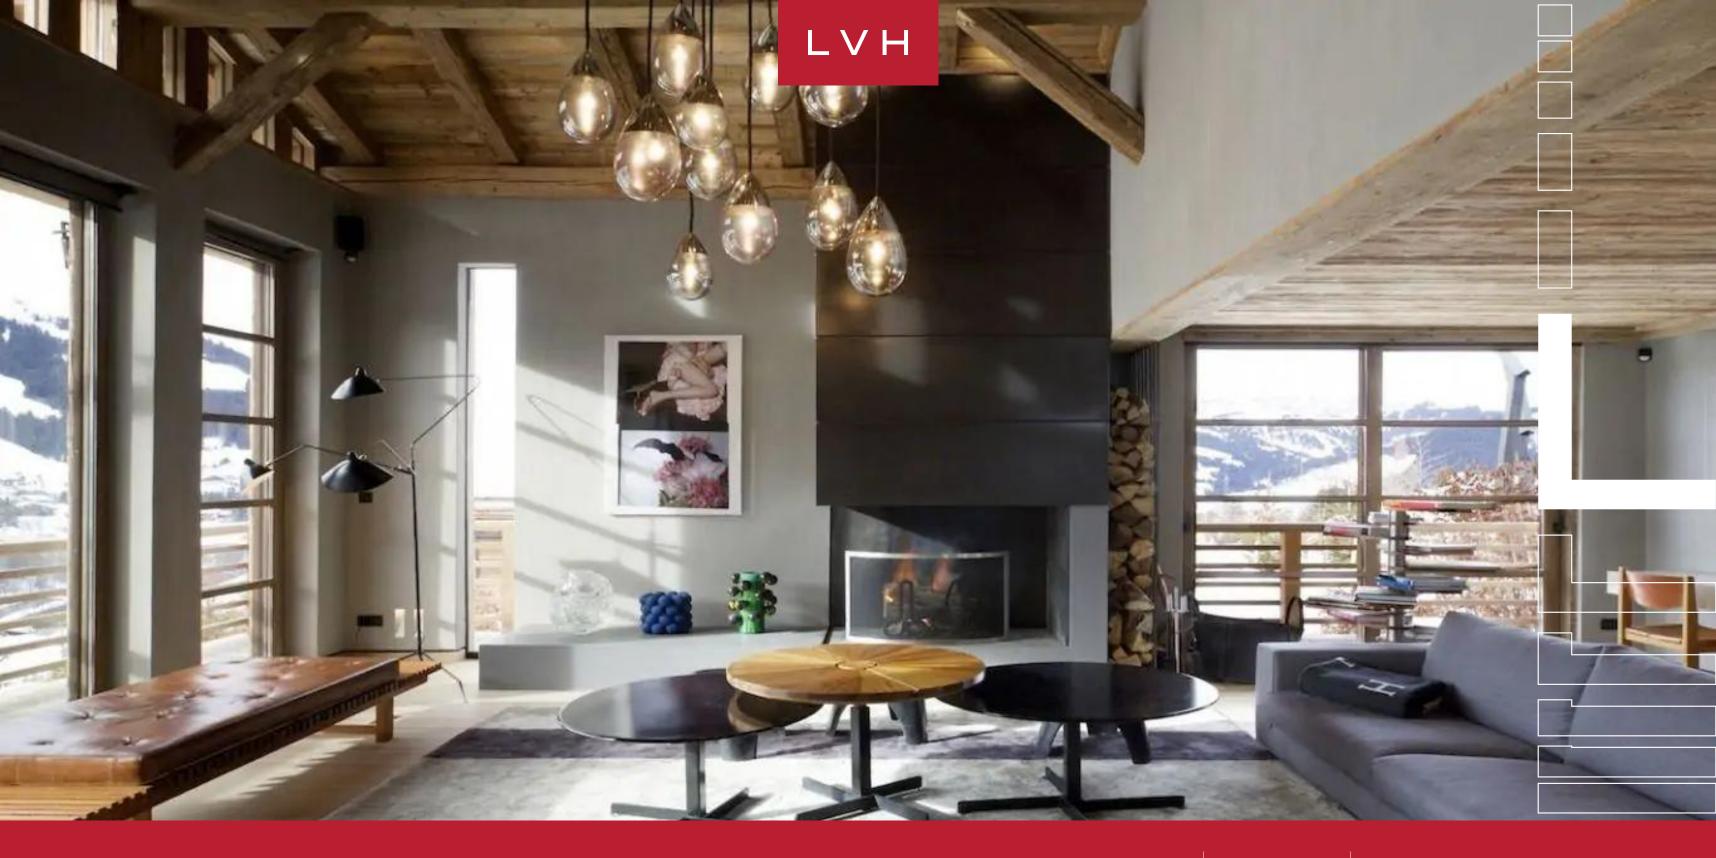

# CHALET VIOLA MEGEVE, MEGEVE, FRANCE

**3** BEDROOMS

# CHALET VIOLA

MEGEVE, MEGEVE

 $L \vee H$ 

Chalet Viola is one of the most captivating residences in the entire Courchevel. Located in Megeve, this inviting chalet is prepared to offer you an inspiring collection of warm and welcoming interiors to enjoy during a ski trip. Part of French interior architecture studio Bo Design portfolio, the new luxury chalet was completely revived with carefully chosen shapes, textures, and colors.

The interior of Chalet Viola has been created to surround you with the warm presence of luxurious details within an open floor plan. A jewel decorated with refinement and elegance; you can enjoy the heated indoor pool, it can disappear to make room for a nightclub or a home theater. It's looks and contemporary design highlight its high-tech equipment managed by the Creston system. Besides this amazing feature, there is also a gym, a sauna and massage room, a bar ensuring your stay here is not only comfortable, but it also showcases visual appeal that will make your memories of this place stick with you. This lavish and utterly contemporary home features three spacious bedrooms in total. The dining room is a separate space with a large panorama window.

At the entrance, you will find an air stroke washbasin plus a wine cellar. Relaxation features include adjustable bottom pool 12 x 3, jacuzzi, sauna for 4 people, stroke shower mirror TV. The main materials used throughout the chalet are simple and organic, the palette is mostly based on stone, metal, and wood. They are used in combination with a series of warm and welcoming color nuances such as shades of brown, red and other earthy tones.