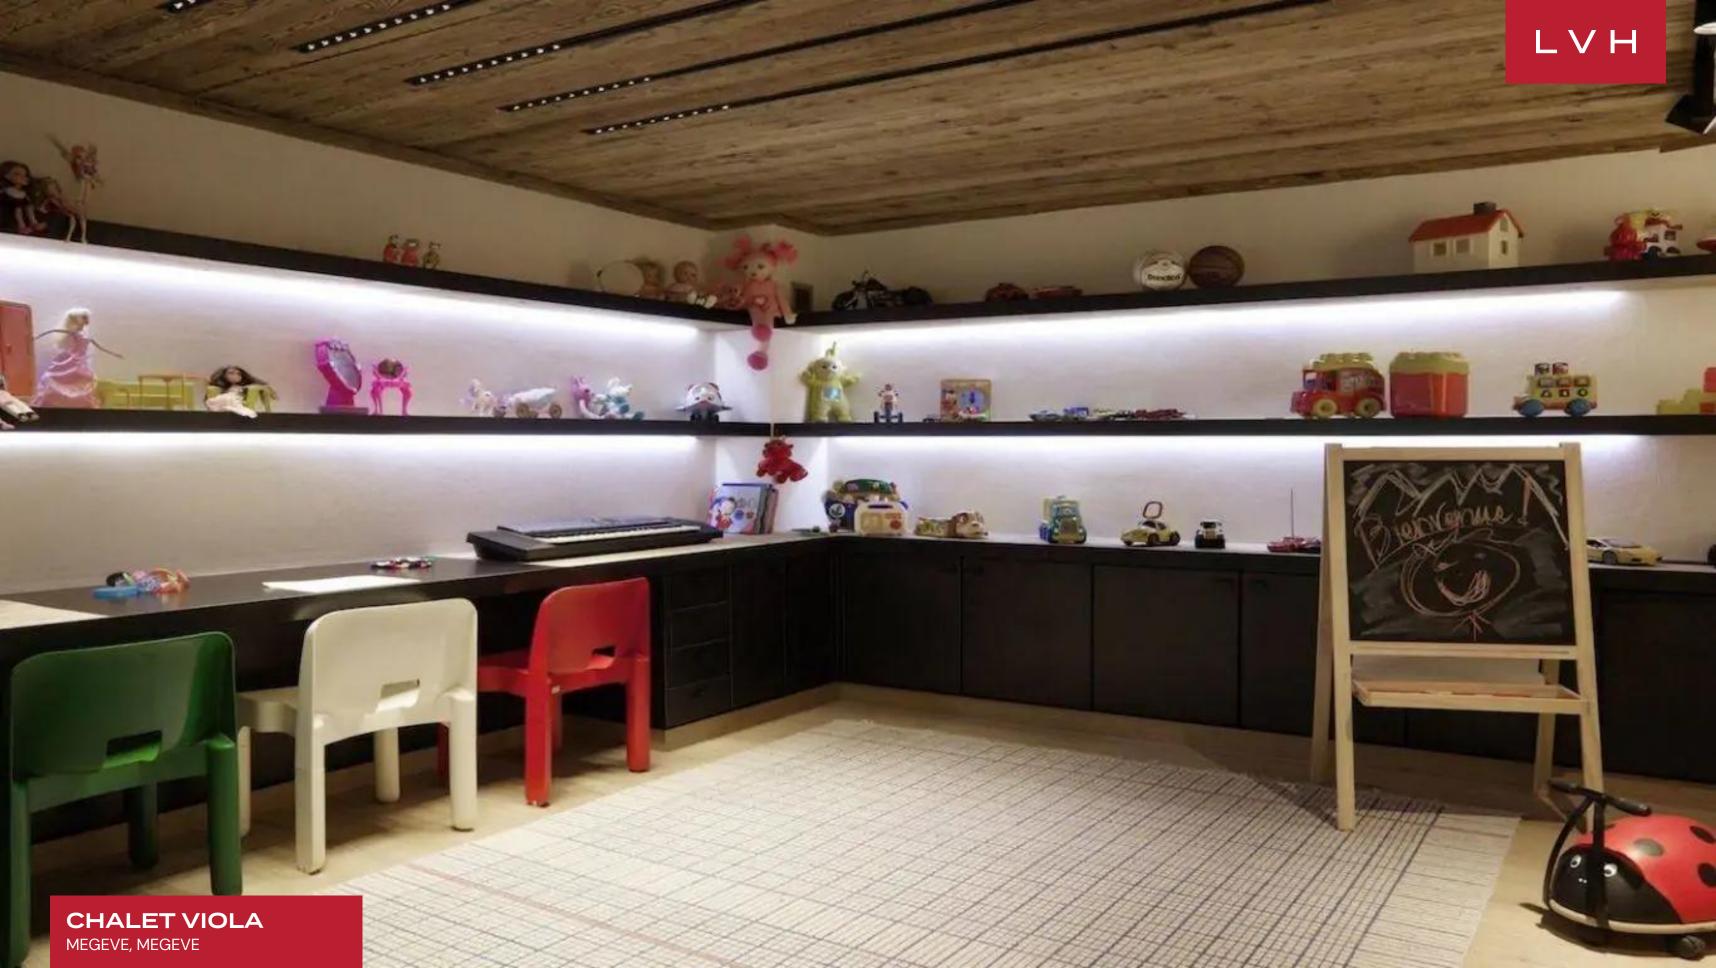

The interior of Chalet Viola has been created to surround you with the warm presence of luxurious details within an open floor plan. A jewel decorated with refinement and elegance; you can enjoy the heated indoor pool, it can disappear to make room for a nightclub or a home theater. It's looks and contemporary design highlight its high-tech equipment managed by the Creston system. Besides this amazing feature, there is also a gym, a sauna and massage room, a bar ensuring your stay here is not only comfortable, but it also showcases visual appeal that will make your memories of this place stick with you. This lavish and utterly contemporary home features three spacious bedrooms in total. The dining room is a separate space with a large panorama window.

#### INTERIOR

- Cable, Satellite or Smart TV
- Fireplace
- Indoor Hot Tub
- Indoor Pool
- Sauna
- Smart Home
- Sound System
- Wine Cellar