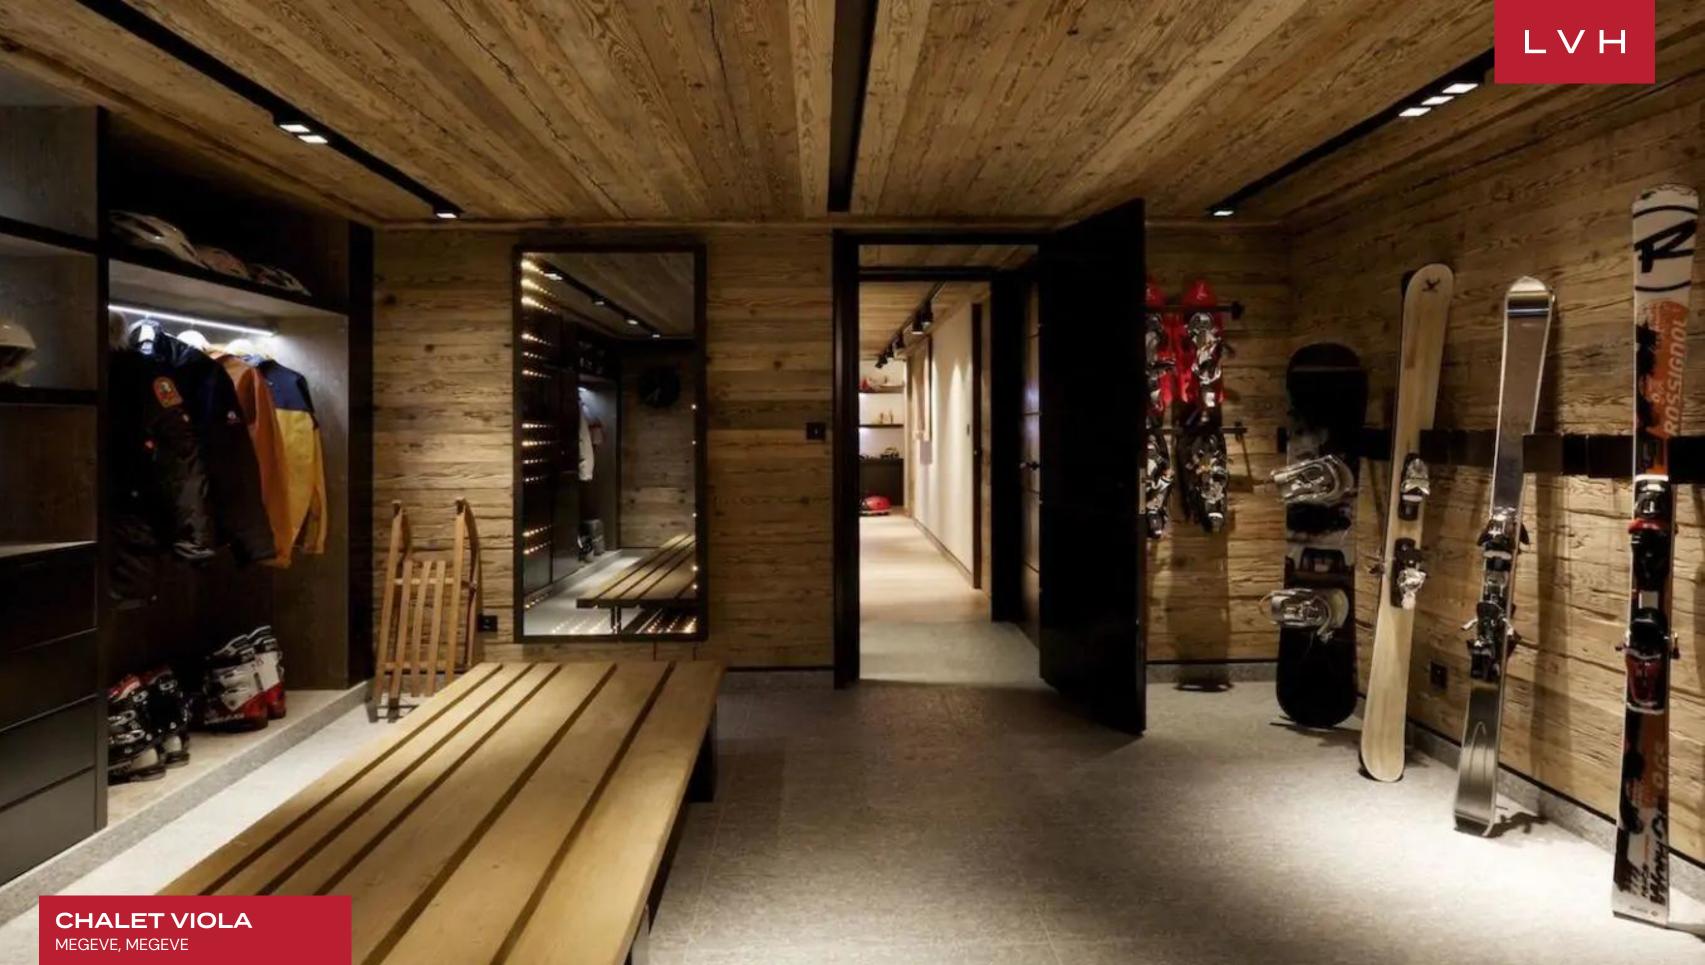

The interior of Chalet Viola has been created to surround you with the warm presence of luxurious details within an open floor plan. A jewel decorated with refinement and elegance; you can enjoy the heated indoor pool, it can disappear to make room for a nightclub or a home theater. It's looks and contemporary design highlight its high-tech equipment managed by the Creston system. Besides this amazing feature, there is also a gym, a sauna and massage room, a bar ensuring your stay here is not only comfortable, but it also showcases visual appeal that will make your memories of this place stick with you. This lavish and utterly contemporary home features three spacious bedrooms in total. The dining room is a separate space with a large panorama window.

#### INTERIOR

- Cable, Satellite or Smart TV
- Fireplace
- Indoor Hot Tub
- Indoor Pool
- Sauna
- Smart Home
- Sound System
- Wine Cellar