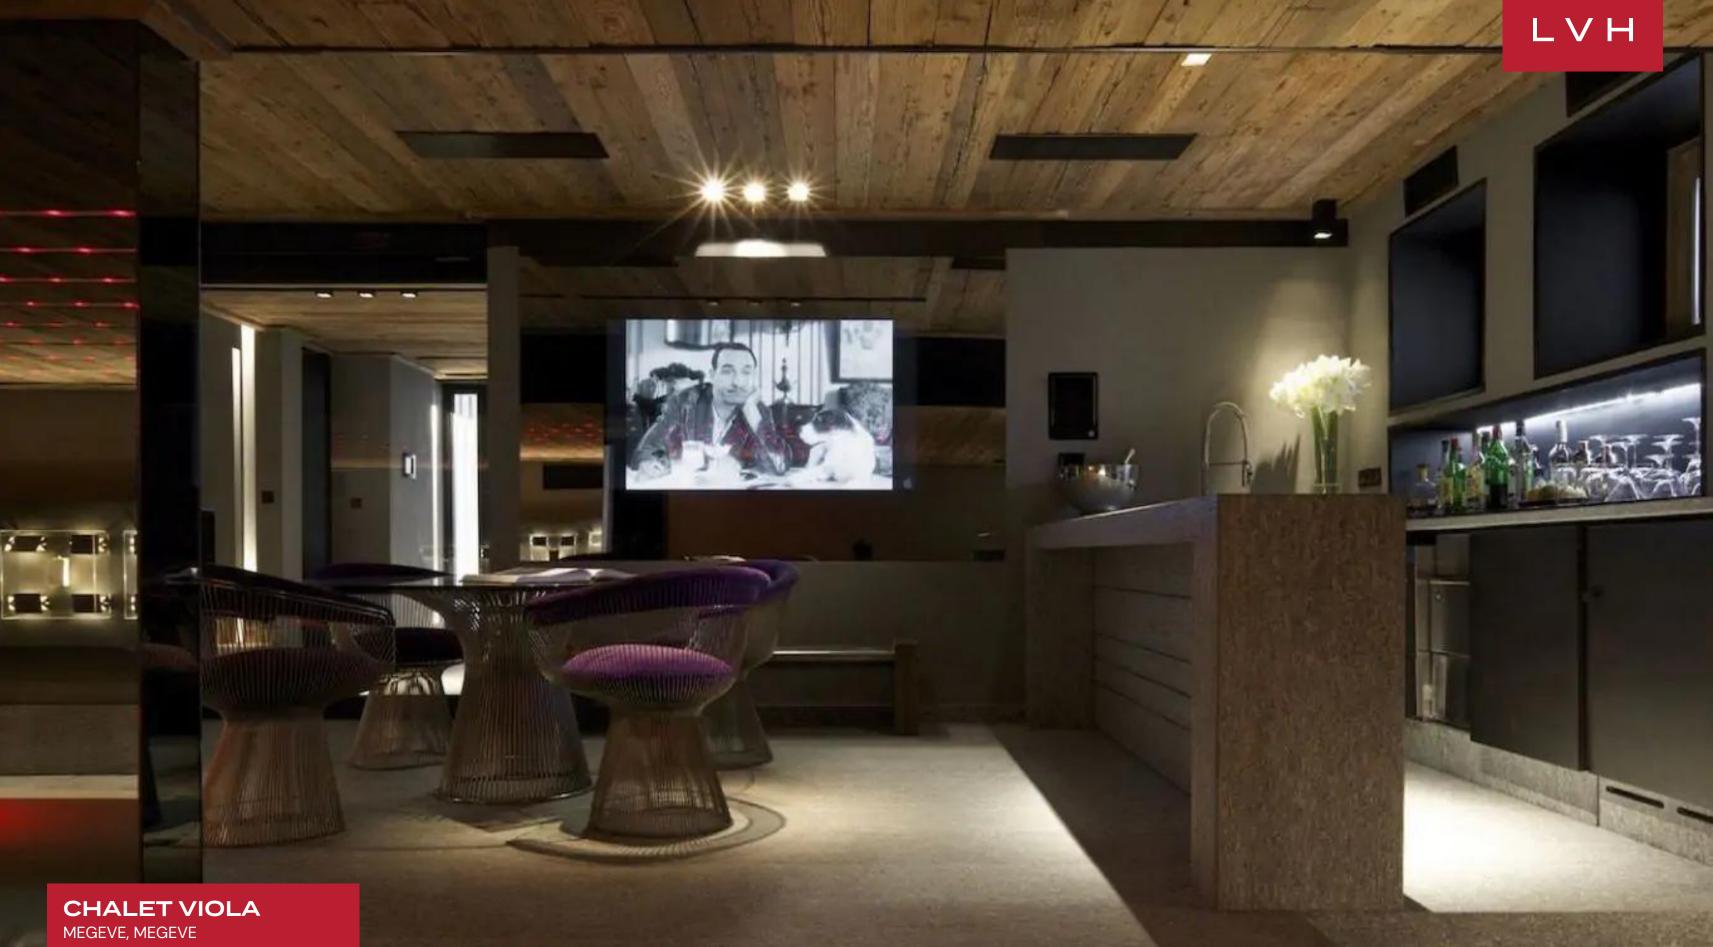

# CHALET VIOLA

MEGEVE, MEGEVE

 $L \vee H$ 

Chalet Viola is one of the most captivating residences in the entire Courchevel. Located in Megeve, this inviting chalet is prepared to offer you an inspiring collection of warm and welcoming interiors to enjoy during a ski trip. Part of French interior architecture studio Bo Design portfolio, the new luxury chalet was completely revived with carefully chosen shapes, textures, and colors.

The interior of Chalet Viola has been created to surround you with the warm presence of luxurious details within an open floor plan. A jewel decorated with refinement and elegance; you can enjoy the heated indoor pool, it can disappear to make room for a nightclub or a home theater. It's looks and contemporary design highlight its high-tech equipment managed by the Creston system. Besides this amazing feature, there is also a gym, a sauna and massage room, a bar ensuring your stay here is not only comfortable, but it also showcases visual appeal that will make your memories of this place stick with you. This lavish and utterly contemporary home features three spacious bedrooms in total. The dining room is a separate space with a large panorama window.

At the entrance, you will find an air stroke washbasin plus a wine cellar. Relaxation features include adjustable bottom pool 12 x 3, jacuzzi, sauna for 4 people, stroke shower mirror TV. The main materials used throughout the chalet are simple and organic, the palette is mostly based on stone, metal, and wood. They are used in combination with a series of warm and welcoming color nuances such as shades of brown, red and other earthy tones.