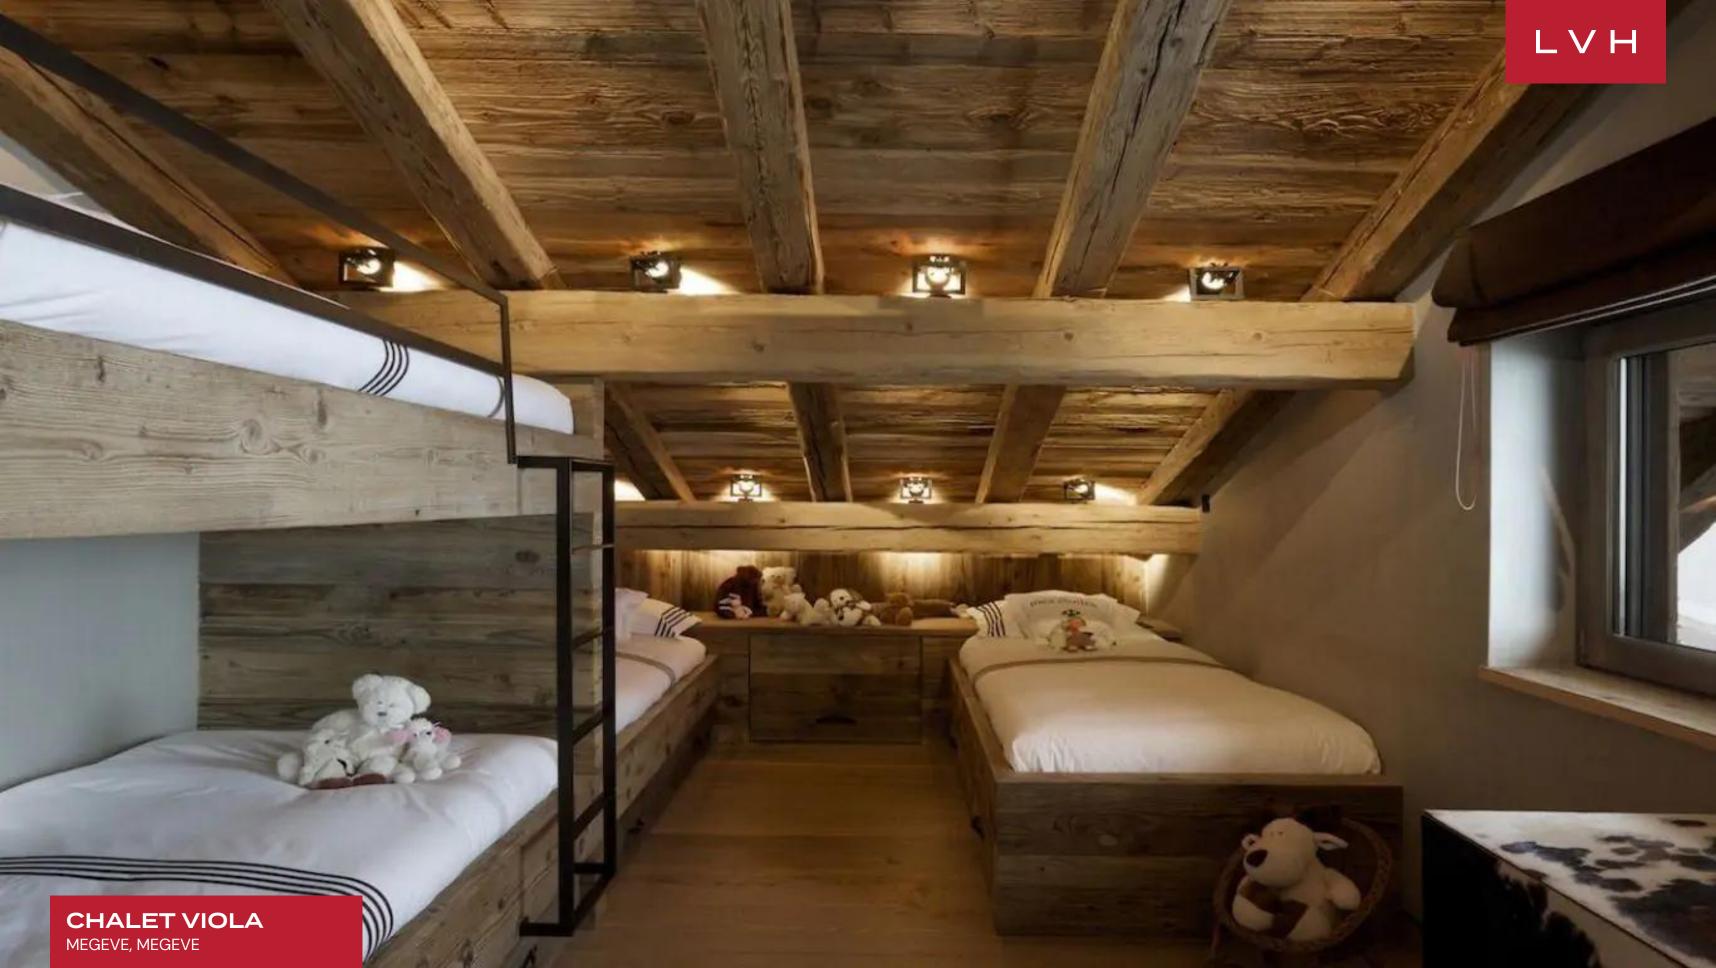

The interior of Chalet Viola has been created to surround you with the warm presence of luxurious details within an open floor plan. A jewel decorated with refinement and elegance; you can enjoy the heated indoor pool, it can disappear to make room for a nightclub or a home theater. It's looks and contemporary design highlight its high-tech equipment managed by the Creston system. Besides this amazing feature, there is also a gym, a sauna and massage room, a bar ensuring your stay here is not only comfortable, but it also showcases visual appeal that will make your memories of this place stick with you. This lavish and utterly contemporary home features three spacious bedrooms in total. The dining room is a separate space with a large panorama window.

At the entrance, you will find an air stroke washbasin plus a wine cellar. Relaxation features include adjustable bottom pool 12 x 3, jacuzzi, sauna for 4 people, stroke shower mirror TV. The main materials used throughout the chalet are simple and organic, the palette is mostly based on stone, metal, and wood. They are used in combination with a series of warm and welcoming color nuances such as shades of brown, red and other earthy tones.

#### INTERIOR

- Cable, Satellite or Smart TV
- Fireplace
- Indoor Hot Tub
- Indoor Pool
- Sauna
- Smart Home
- Sound System
- Wine Cellar