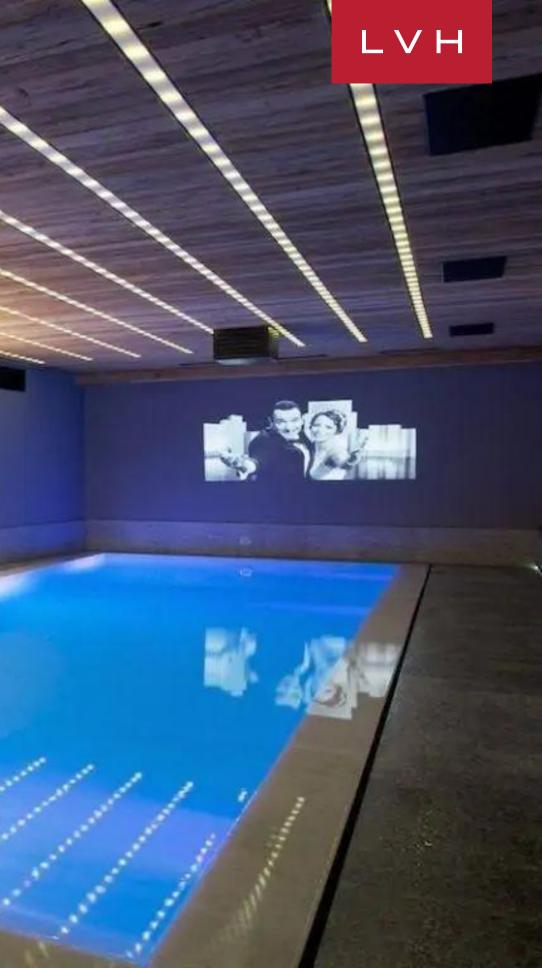

The interior of Chalet Viola has been created to surround you with the warm presence of luxurious details within an open floor plan. A jewel decorated with refinement and elegance; you can enjoy the heated indoor pool, it can disappear to make room for a nightclub or a home theater. It's looks and contemporary design highlight its high-tech equipment managed by the Creston system. Besides this amazing feature, there is also a gym, a sauna and massage room, a bar ensuring your stay here is not only comfortable, but it also showcases visual appeal that will make your memories of this place stick with you. This lavish and utterly contemporary home features three spacious bedrooms in total. The dining room is a separate space with a large panorama window.

At the entrance, you will find an air stroke washbasin plus a wine cellar. Relaxation features include adjustable bottom pool 12 x 3, jacuzzi, sauna for 4 people, stroke shower mirror TV. The main materials used throughout the chalet are simple and organic, the palette is mostly based on stone, metal, and wood. They are used in combination with a series of warm and welcoming color nuances such as shades of brown, red and other earthy tones.

#### INTERIOR

- Cable, Satellite or Smart TV
- Fireplace
- Indoor Hot Tub
- Indoor Pool
- Sauna
- Smart Home
- Sound System
- Wine Cellar