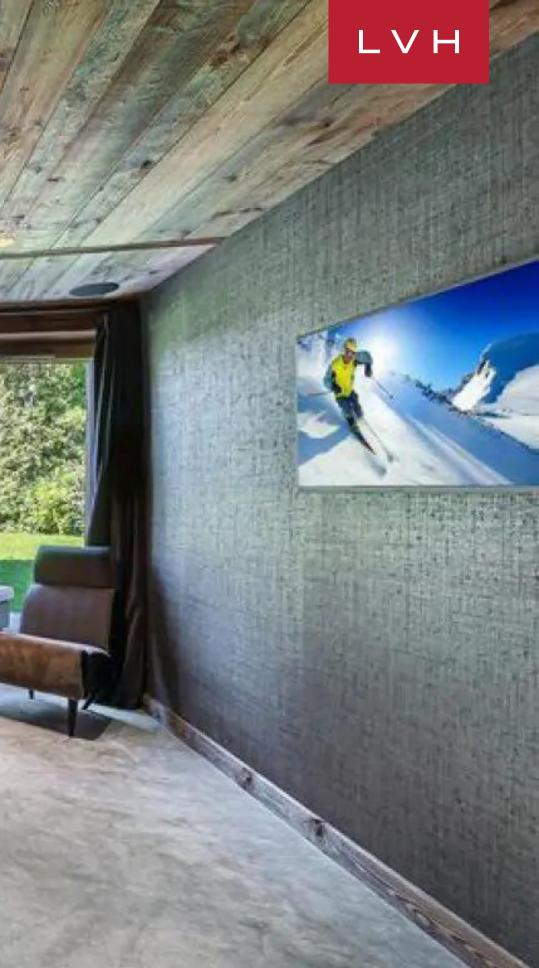

#### INTERIOR

- Bar
- Cable, Satellite or Smart TV
- Home Theater
- Dining Area
- Fireplace
- Fitness Room
- Laundry
- Private Nightclub
- Indoor Pool