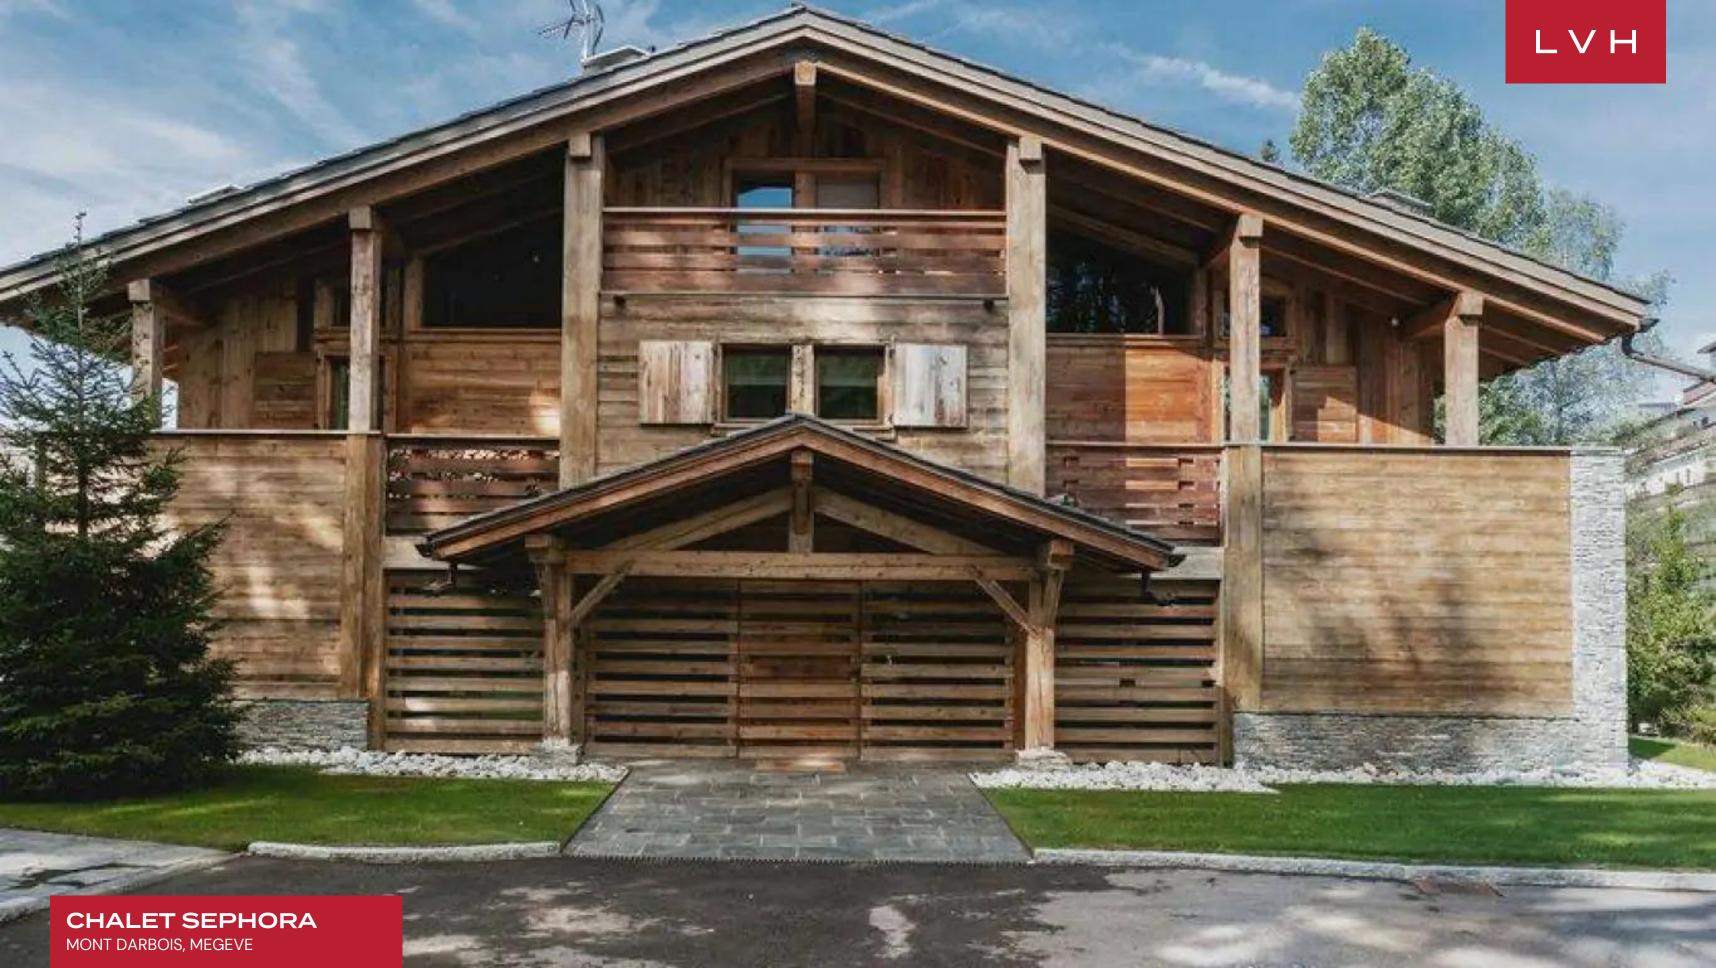

#### CHALET SEPHORA MONT DARBOIS, MEGEVE, FRANCE

### CHALET SEPHORA

MONT DARBOIS, MEGEVE

LVH

Chalet Sephora is an astounding Megeve vacation residence peering into the purest expression of French Alpine beauty. This architectural gem offers the ultimate fusion of folkloric tradition and contemporary architecture, complete with high–end amenities and flourishes to dazzle the most discerning luxury traveler. Commanding extraordinary valley and mountain vistas, Sephora is an opulent refuge ideal for those seeking total reconnection with the elements.