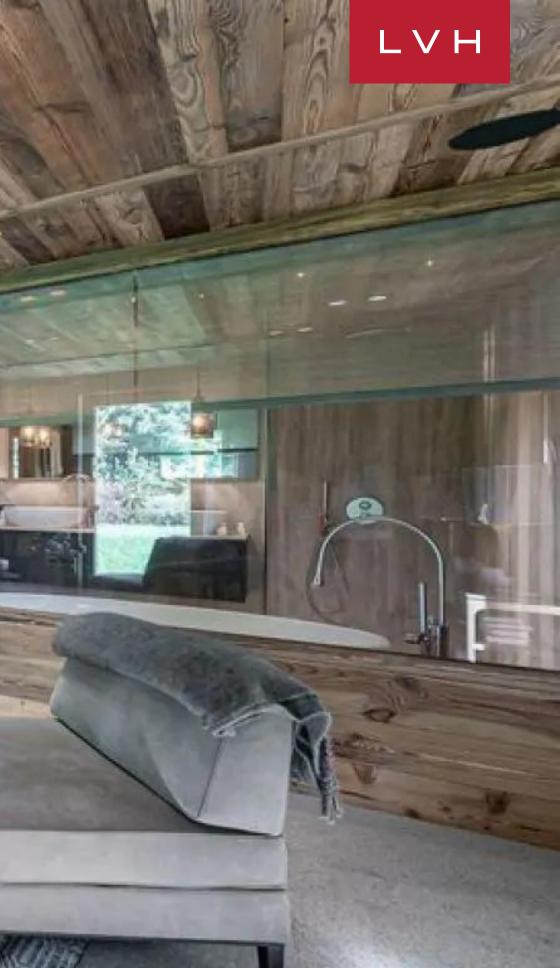

Spectacular interiors present a striking fusion of haute couture glamor and mountain romanticism. Sleek lines, gleaming mirror accents are complemented with rugged aged timbers and vast common spaces sculpted by vaulted dimensions and exposed beams. Free-flowing open-concept spaces meld sleek cosmopolitanism with warm rustic textures making for a truly unique ambiance. Ample windows immerse the interiors with the lustrous winter sun and majestic panoramas, with a symmetrical floorplan exceptionally poised for large gatherings and social spontaneity. Scintillating silver textiles and decadent shagpile fabrics set the scene for blissful post-ski relaxation between gorgeous seating arrangements. This revered Megeve luxury rental is complete with low-profile designer furnishings, glamorous pelts, and a chic monochrome palette, adding a touch of runway glitz. Chalet Sephora is outfitted with six sumptuous bedrooms offering versatile lodging and total comfort for thirteen guests. Fantastic additions include an in-home nightclub, indoor swimming pool, cinema room, ski room, fitness area, and sauna. Unmatched luxury amenities cover all the bases from recreation, rejuvenation, and relaxation.

A spectacular wrap-around balcony immerses guests in far-reaching vistas embraced by the intoxicating aroma of Alpine woodlands. Peaceful terraces set the scene for intimate moments with loved ones soaking in majestic dusk scenes over a fine bottle of red. Chalet Sephora includes a private garage and parking spaces for ultimate convenience, rounding off one of Megeve's most revered luxury vacation rentals.