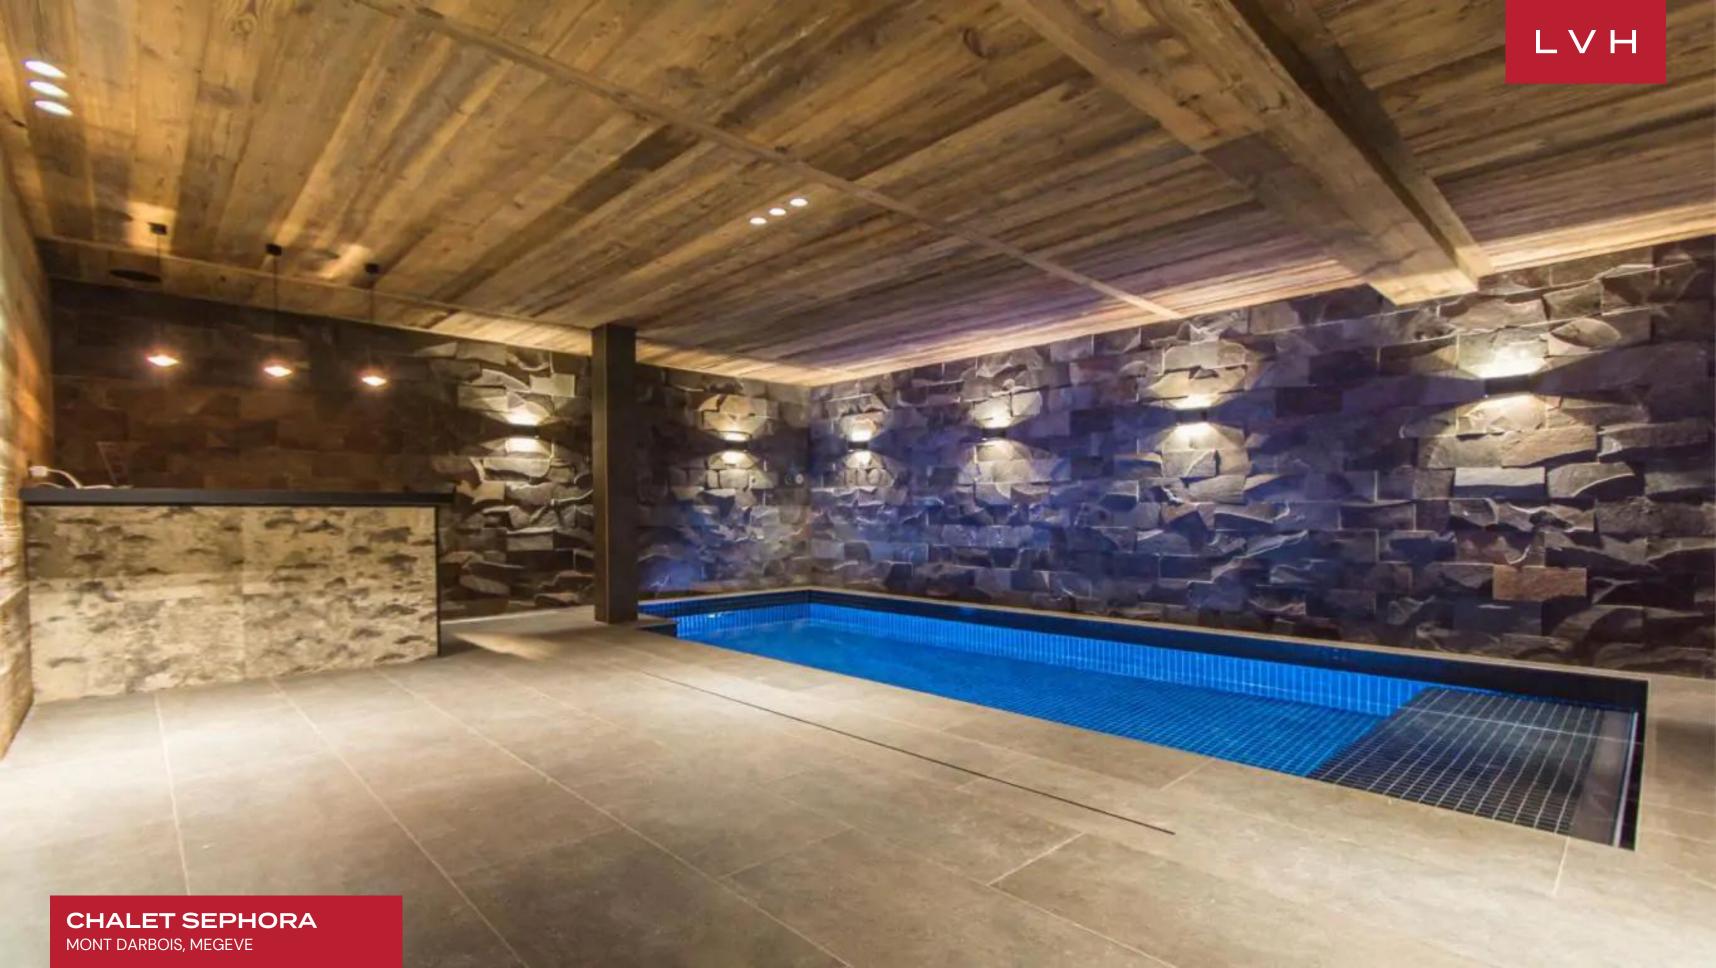

Spectacular interiors present a striking fusion of haute couture glamor and mountain romanticism. Sleek lines, gleaming mirror accents are complemented with rugged aged timbers and vast common spaces sculpted by vaulted dimensions and exposed beams. Free-flowing open-concept spaces meld sleek cosmopolitanism with warm rustic textures making for a truly unique ambiance. Ample windows immerse the interiors with the lustrous winter sun and majestic panoramas, with a symmetrical floorplan exceptionally poised for large gatherings and social spontaneity. Scintillating silver textiles and decadent shagpile fabrics set the scene for blissful post-ski relaxation between gorgeous seating arrangements. This revered Megeve luxury rental is complete with low-profile designer furnishings, glamorous pelts, and a chic monochrome palette, adding a touch of runway glitz. Chalet Sephora is outfitted with six sumptuous bedrooms offering versatile lodging and total comfort for thirteen guests. Fantastic additions include an in-home nightclub, indoor swimming pool, cinema room, ski room, fitness area, and sauna. Unmatched luxury amenities cover all the bases from recreation, rejuvenation, and relaxation.

#### INTERIOR

- Bar
- Cable, Satellite or Smart TV
- Home Theater
- Dining Area
- Fireplace
- Fitness Room
- Laundry
- Private Nightclub
- Indoor Pool