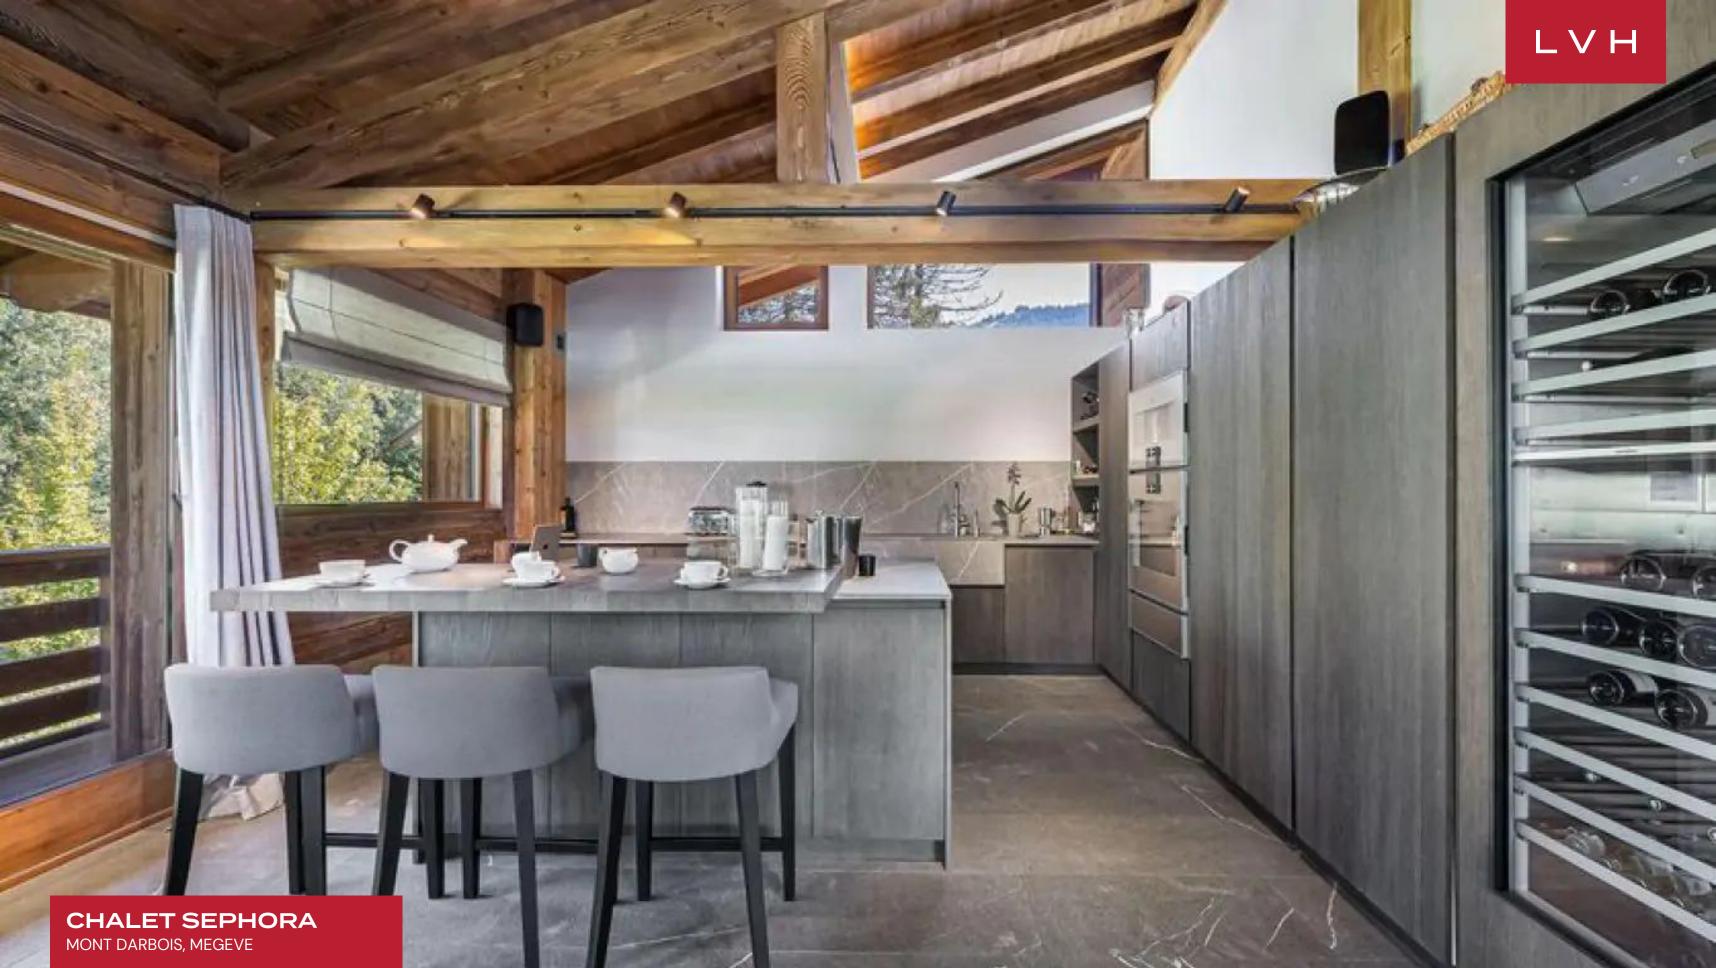

#### CHALET SEPHORA MONT DARBOIS, MEGEVE, FRANCE

### CHALET SEPHORA

MONT DARBOIS, MEGEVE

LVH

Chalet Sephora is an astounding Megeve vacation residence peering into the purest expression of French Alpine beauty. This architectural gem offers the ultimate fusion of folkloric tradition and contemporary architecture, complete with high–end amenities and flourishes to dazzle the most discerning luxury traveler. Commanding extraordinary valley and mountain vistas, Sephora is an opulent refuge ideal for those seeking total reconnection with the elements.

Spectacular interiors present a striking fusion of haute couture glamor and mountain romanticism. Sleek lines, gleaming mirror accents are complemented with rugged aged timbers and vast common spaces sculpted by vaulted dimensions and exposed beams. Free-flowing open-concept spaces meld sleek cosmopolitanism with warm rustic textures making for a truly unique ambiance. Ample windows immerse the interiors with the lustrous winter sun and majestic panoramas, with a symmetrical floorplan exceptionally poised for large gatherings and social spontaneity. Scintillating silver textiles and decadent shagpile fabrics set the scene for blissful post-ski relaxation between gorgeous seating arrangements. This revered Megeve luxury rental is complete with low-profile designer furnishings, glamorous pelts, and a chic monochrome palette, adding a touch of runway glitz. Chalet Sephora is outfitted with six sumptuous bedrooms offering versatile lodging and total comfort for thirteen guests. Fantastic additions include an in-home nightclub, indoor swimming pool, cinema room, ski room, fitness area, and sauna. Unmatched luxury amenities cover all the bases from recreation, rejuvenation, and relaxation.