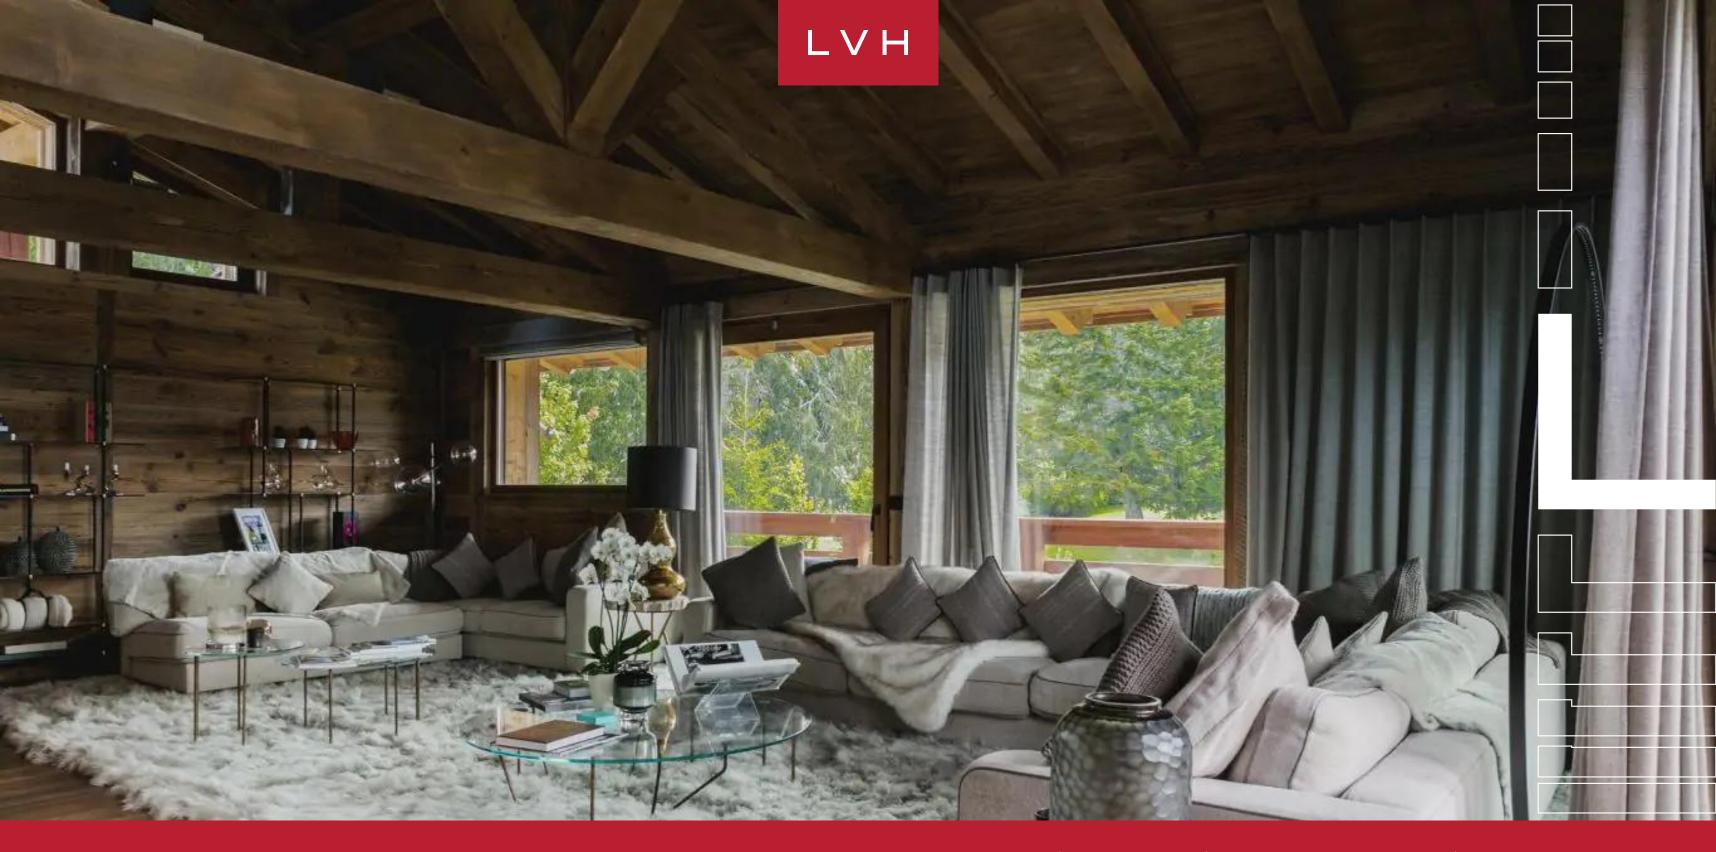

### CHALET SEPHORA

MONT DARBOIS, MEGEVE

LVH

Chalet Sephora is an astounding Megeve vacation residence peering into the purest expression of French Alpine beauty. This architectural gem offers the ultimate fusion of folkloric tradition and contemporary architecture, complete with high–end amenities and flourishes to dazzle the most discerning luxury traveler. Commanding extraordinary valley and mountain vistas, Sephora is an opulent refuge ideal for those seeking total reconnection with the elements.

Spectacular interiors present a striking fusion of haute couture glamor and mountain romanticism. Sleek lines, gleaming mirror accents are complemented with rugged aged timbers and vast common spaces sculpted by vaulted dimensions and exposed beams. Free-flowing open-concept spaces meld sleek cosmopolitanism with warm rustic textures making for a truly unique ambiance. Ample windows immerse the interiors with the lustrous winter sun and majestic panoramas, with a symmetrical floorplan exceptionally poised for large gatherings and social spontaneity. Scintillating silver textiles and decadent shagpile fabrics set the scene for blissful post-ski relaxation between gorgeous seating arrangements. This revered Megeve luxury rental is complete with low-profile designer furnishings, glamorous pelts, and a chic monochrome palette, adding a touch of runway glitz. Chalet Sephora is outfitted with six sumptuous bedrooms offering versatile lodging and total comfort for thirteen guests. Fantastic additions include an in-home nightclub, indoor swimming pool, cinema room, ski room, fitness area, and sauna. Unmatched luxury amenities cover all the bases from recreation, rejuvenation, and relaxation.