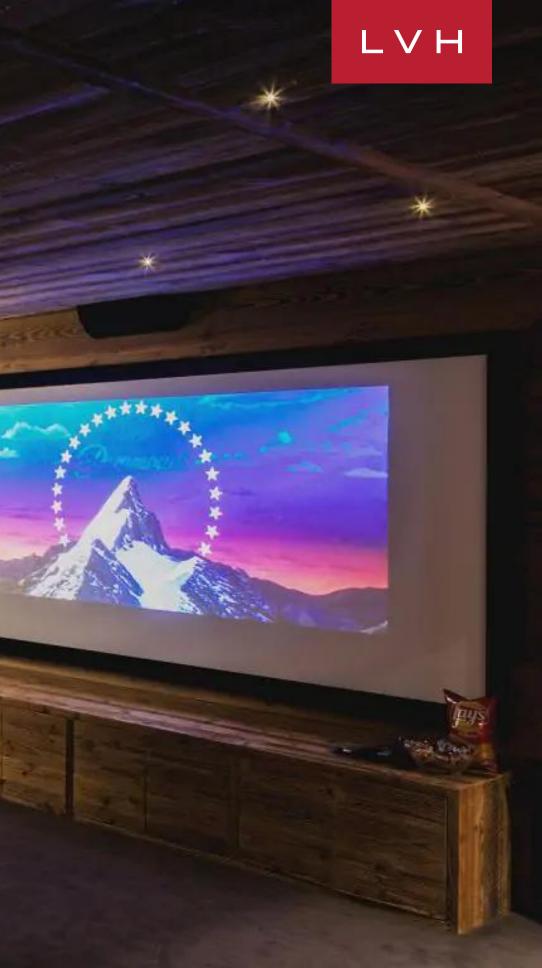

#### INTERIOR

- Bar
- Cable, Satellite or Smart TV
- Home Theater
- Dining Area
- Fireplace
- Fitness Room
- Laundry
- Private Nightclub
- Indoor Pool