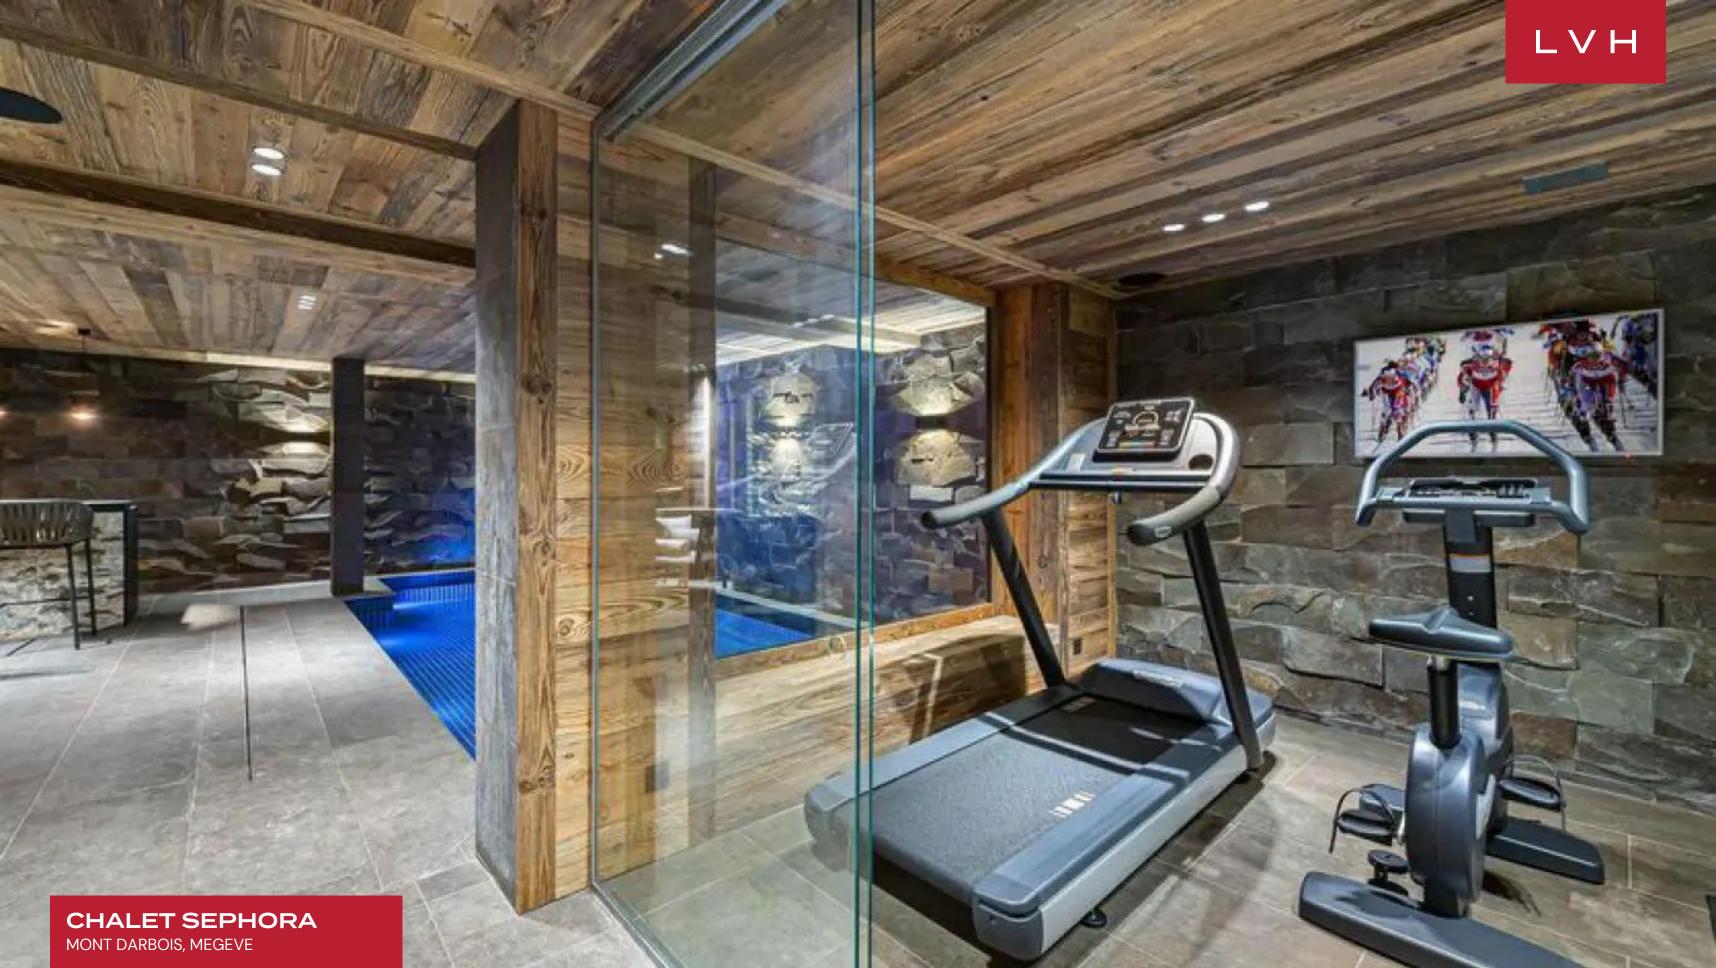

Spectacular interiors present a striking fusion of haute couture glamor and mountain romanticism. Sleek lines, gleaming mirror accents are complemented with rugged aged timbers and vast common spaces sculpted by vaulted dimensions and exposed beams. Free-flowing open-concept spaces meld sleek cosmopolitanism with warm rustic textures making for a truly unique ambiance. Ample windows immerse the interiors with the lustrous winter sun and majestic panoramas, with a symmetrical floorplan exceptionally poised for large gatherings and social spontaneity. Scintillating silver textiles and decadent shagpile fabrics set the scene for blissful post-ski relaxation between gorgeous seating arrangements. This revered Megeve luxury rental is complete with low-profile designer furnishings, glamorous pelts, and a chic monochrome palette, adding a touch of runway glitz. Chalet Sephora is outfitted with six sumptuous bedrooms offering versatile lodging and total comfort for thirteen guests. Fantastic additions include an in-home nightclub, indoor swimming pool, cinema room, ski room, fitness area, and sauna. Unmatched luxury amenities cover all the bases from recreation, rejuvenation, and relaxation.

#### INTERIOR

- Bar
- Cable, Satellite or Smart TV
- Home Theater
- Dining Area
- Fireplace
- Fitness Room
- Laundry
- Private Nightclub
- Indoor Pool

#### INTERIOR

- Sauna
- Ski Room
- Sound System
- Spa LoungeWalk-In Closet
- Wine Cellar

LET.