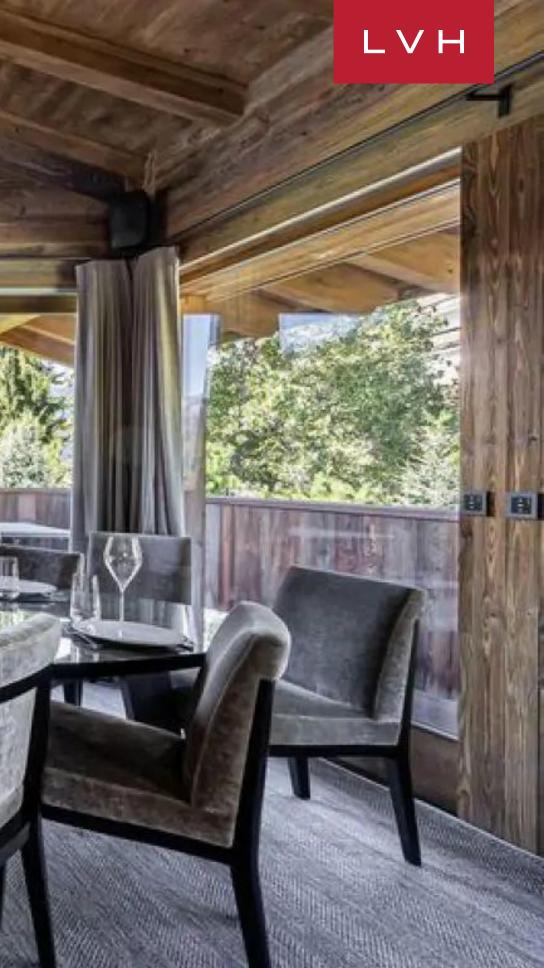

Spectacular interiors present a striking fusion of haute couture glamor and mountain romanticism. Sleek lines, gleaming mirror accents are complemented with rugged aged timbers and vast common spaces sculpted by vaulted dimensions and exposed beams. Free-flowing open-concept spaces meld sleek cosmopolitanism with warm rustic textures making for a truly unique ambiance. Ample windows immerse the interiors with the lustrous winter sun and majestic panoramas, with a symmetrical floorplan exceptionally poised for large gatherings and social spontaneity. Scintillating silver textiles and decadent shagpile fabrics set the scene for blissful post-ski relaxation between gorgeous seating arrangements. This revered Megeve luxury rental is complete with low-profile designer furnishings, glamorous pelts, and a chic monochrome palette, adding a touch of runway glitz. Chalet Sephora is outfitted with six sumptuous bedrooms offering versatile lodging and total comfort for thirteen guests. Fantastic additions include an in-home nightclub, indoor swimming pool, cinema room, ski room, fitness area, and sauna. Unmatched luxury amenities cover all the bases from recreation, rejuvenation, and relaxation.

A spectacular wrap-around balcony immerses guests in far-reaching vistas embraced by the intoxicating aroma of Alpine woodlands. Peaceful terraces set the scene for intimate moments with loved ones soaking in majestic dusk scenes over a fine bottle of red. Chalet Sephora includes a private garage and parking spaces for ultimate convenience, rounding off one of Megeve's most revered luxury vacation rentals.