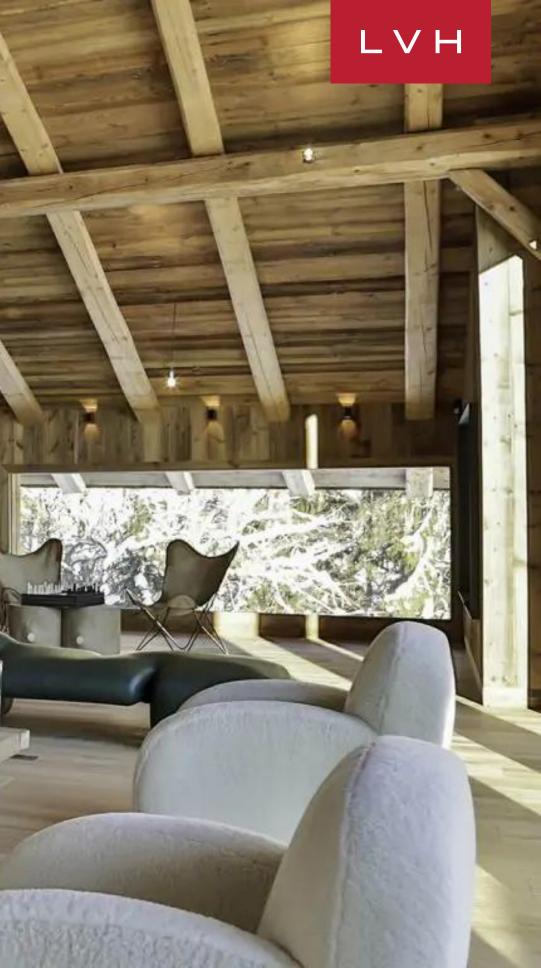

Spectacular interiors fuse outback rusticism with the pinnacle of cosmopolitan refinement. A galaxy of timber pillars and exposed beams support lustrous free-flowing interiors that redefine the 21st-century Alpine mountain retreat. Dramatic architectural skylights and wondrous floor-to-ceiling glass simulate the freedom of an airy Barnhouse. Stunning sculptural seating dazzles with post-modern panache around a centerpiece double-sided fireplace ingeniously dividing the splendid lounge and living spaces. The soaring vaulted ceiling great room seamlessly incorporates wondrous mountain panoramas curating an incomparable venue for galas, reunions, private celebrations, and more. Spectacular decor and artistic flourishes leave plenty of surprises throughout a breezy, intuitively laid floorplan that gracefully melds the dining, kitchen, and living quarters. A mezzanine offers an outstanding office for those with work obligations. This revered Megeve luxury vacation Chalet accommodates fourteen guests in six sumptuous bedrooms. Topnotch amenities include a cinema room, gym, sauna, hammam, and heated indoor swimming pool.

An alluring Alpine terrace runs the length of this astounding Megeve luxury Chalet, leaving no vantage point unexplored in soaking in awe-inspiring Alpine vistas. Bookend spectacular mountain days high above the clouds savoring the magical moments night turns to day, and day turns to night. A four-vehicle capacity garage rounds off a breathtaking luxury Chalet rental sure to enrapture the most discerning traveler.