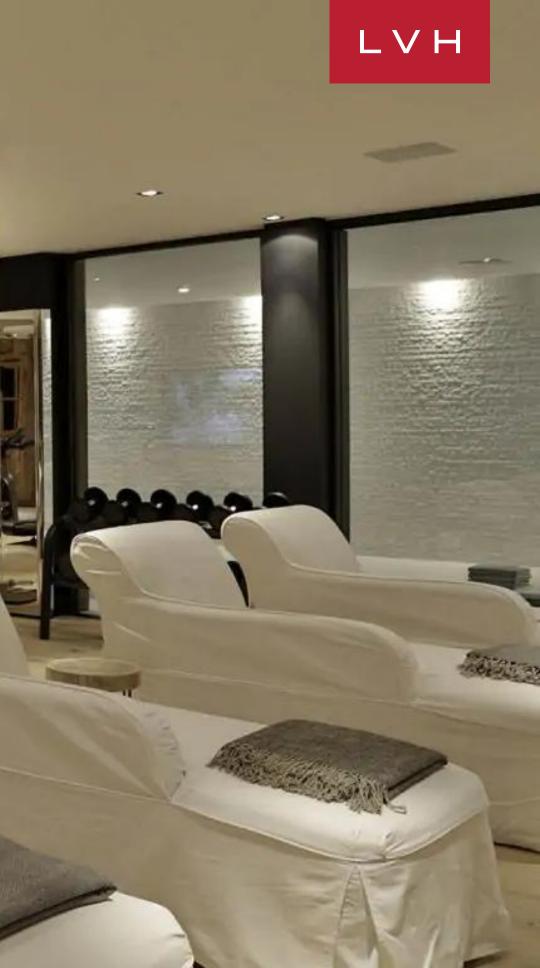

Spectacular interiors fuse outback rusticism with the pinnacle of cosmopolitan refinement. A galaxy of timber pillars and exposed beams support lustrous free-flowing interiors that redefine the 21st-century Alpine mountain retreat. Dramatic architectural skylights and wondrous floor-to-ceiling glass simulate the freedom of an airy Barnhouse. Stunning sculptural seating dazzles with post-modern panache around a centerpiece double-sided fireplace ingeniously dividing the splendid lounge and living spaces. The soaring vaulted ceiling great room seamlessly incorporates wondrous mountain panoramas curating an incomparable venue for galas, reunions, private celebrations, and more. Spectacular decor and artistic flourishes leave plenty of surprises throughout a breezy, intuitively laid floorplan that gracefully melds the dining, kitchen, and living quarters. A mezzanine offers an outstanding office for those with work obligations. This revered Megeve luxury vacation Chalet accommodates fourteen guests in six sumptuous bedrooms. Topnotch amenities include a cinema room, gym, sauna, hammam, and heated indoor swimming pool.