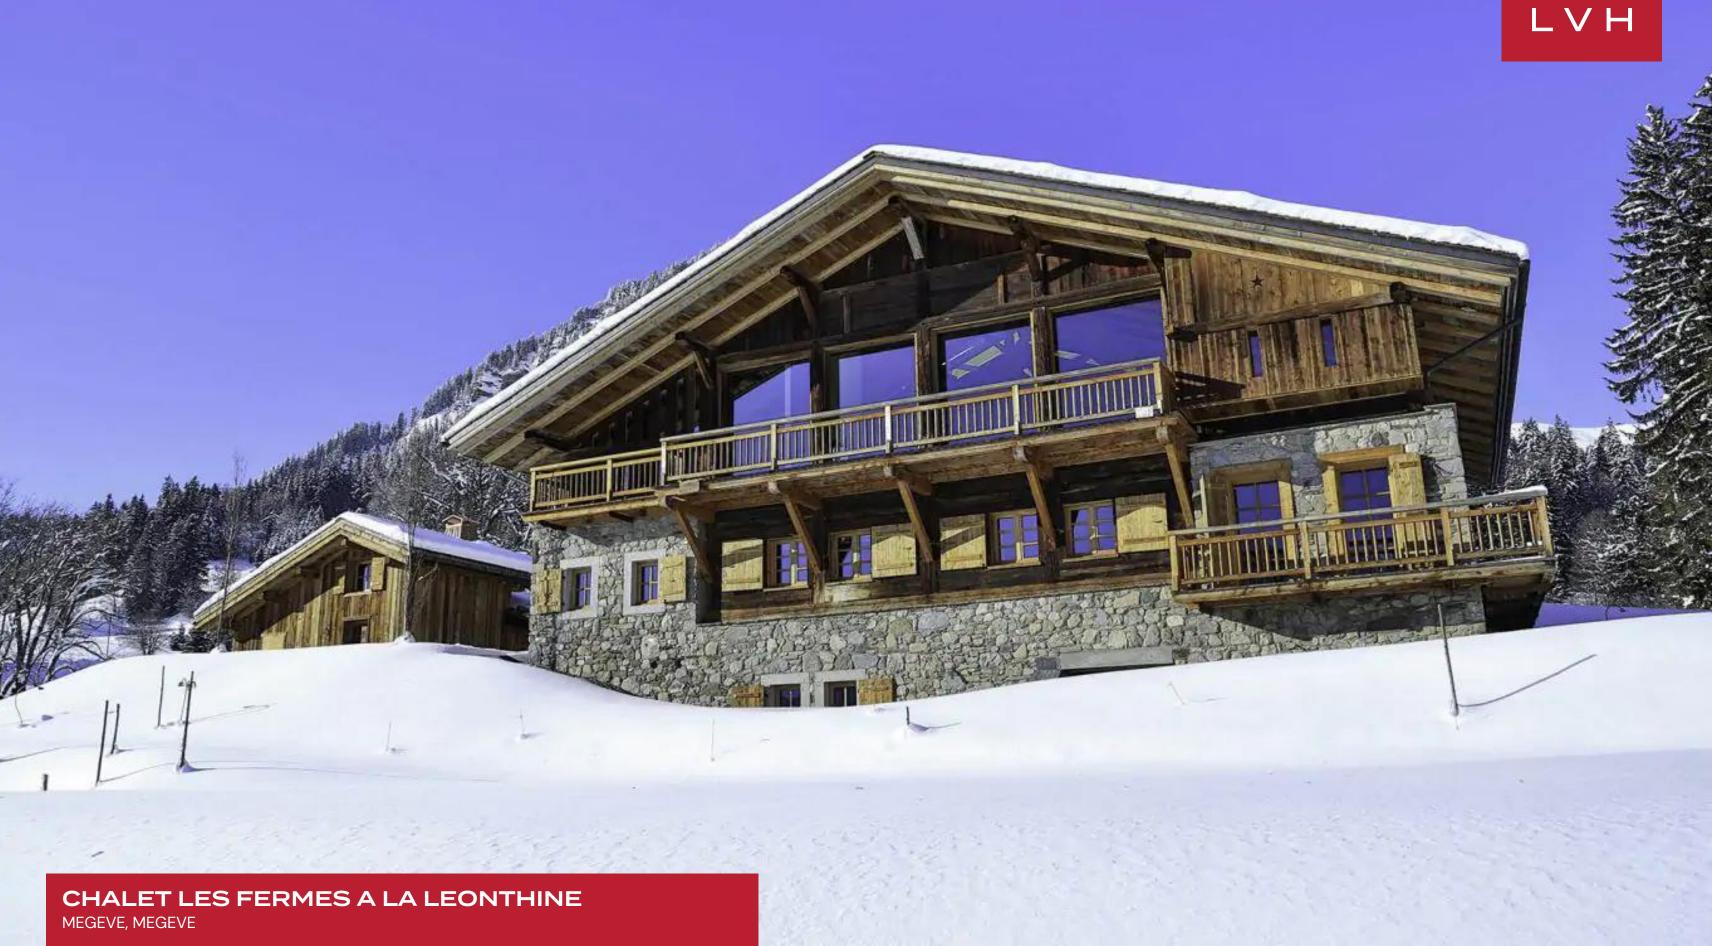

### CHALET LES FERMES A LA LEONTHINE

MEGEVE, MEGEVE

Chalet Les Fermes a la Leonthine is a spectacular vacation rental perched in the sublime highlands of Praz sur Arly. This stunning super home is an icon of Megeve's luxury vacation market, with a one-of-a-kind architecture to match awe-inspiring French Alpine vistas. Secluded and utterly attuned to the savage beauty of the region, Chalet Les Fermes a la Leonthine elevates high-altitude luxury to vertiginous heights. Tucked away from prying eyes, a ten-minute distance from the world-class slopes and the enchanting Megeve city center, this property curates the ultimate luxury mountain getaway.

### CHALET LES FERMES A LA LEONTHINE

A

MEGEVE, MEGEVE

3

ALC: N

10.01

I BELLINGTON