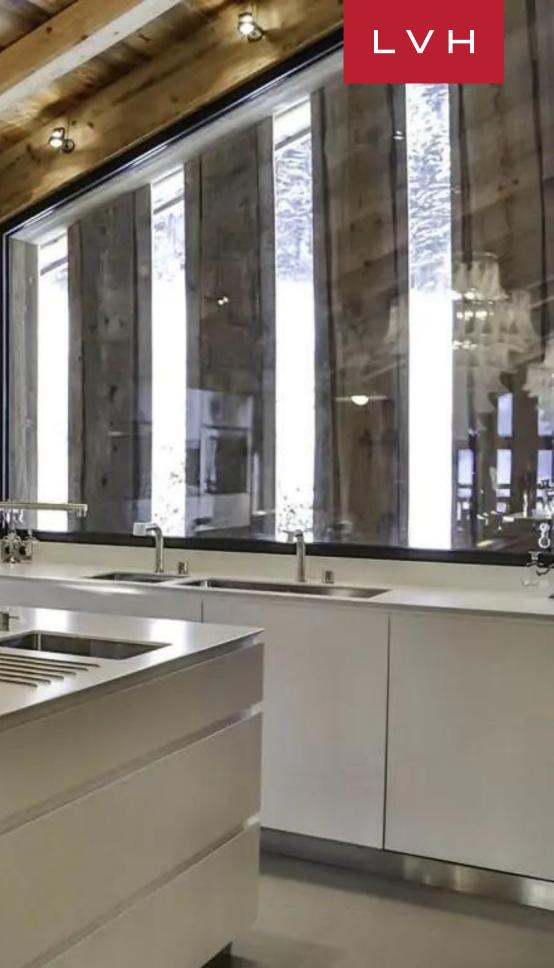

Spectacular interiors fuse outback rusticism with the pinnacle of cosmopolitan refinement. A galaxy of timber pillars and exposed beams support lustrous free-flowing interiors that redefine the 21st-century Alpine mountain retreat. Dramatic architectural skylights and wondrous floor-to-ceiling glass simulate the freedom of an airy Barnhouse. Stunning sculptural seating dazzles with post-modern panache around a centerpiece double-sided fireplace ingeniously dividing the splendid lounge and living spaces. The soaring vaulted ceiling great room seamlessly incorporates wondrous mountain panoramas curating an incomparable venue for galas, reunions, private celebrations, and more. Spectacular decor and artistic flourishes leave plenty of surprises throughout a breezy, intuitively laid floorplan that gracefully melds the dining, kitchen, and living quarters. A mezzanine offers an outstanding office for those with work obligations. This revered Megeve luxury vacation Chalet accommodates fourteen guests in six sumptuous bedrooms. Topnotch amenities include a cinema room, gym, sauna, hammam, and heated indoor swimming pool.