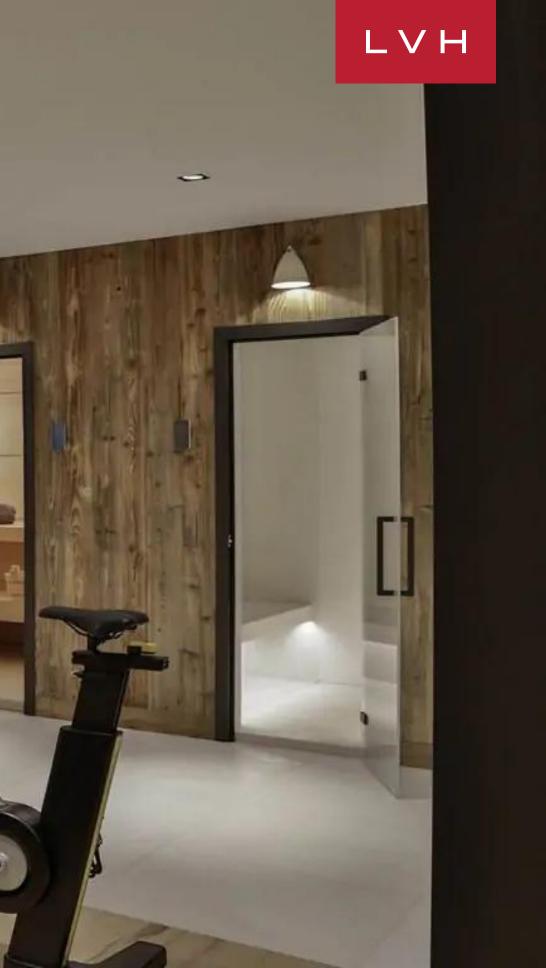

Spectacular interiors fuse outback rusticism with the pinnacle of cosmopolitan refinement. A galaxy of timber pillars and exposed beams support lustrous free-flowing interiors that redefine the 21st-century Alpine mountain retreat. Dramatic architectural skylights and wondrous floor-to-ceiling glass simulate the freedom of an airy Barnhouse. Stunning sculptural seating dazzles with post-modern panache around a centerpiece double-sided fireplace ingeniously dividing the splendid lounge and living spaces. The soaring vaulted ceiling great room seamlessly incorporates wondrous mountain panoramas curating an incomparable venue for galas, reunions, private celebrations, and more. Spectacular decor and artistic flourishes leave plenty of surprises throughout a breezy, intuitively laid floorplan that gracefully melds the dining, kitchen, and living quarters. A mezzanine offers an outstanding office for those with work obligations. This revered Megeve luxury vacation Chalet accommodates fourteen guests in six sumptuous bedrooms. Topnotch amenities include a cinema room, gym, sauna, hammam, and heated indoor swimming pool.

### INTERIOR

- Sauna
- Ski Room
- Spa Lounge Wine Cellar