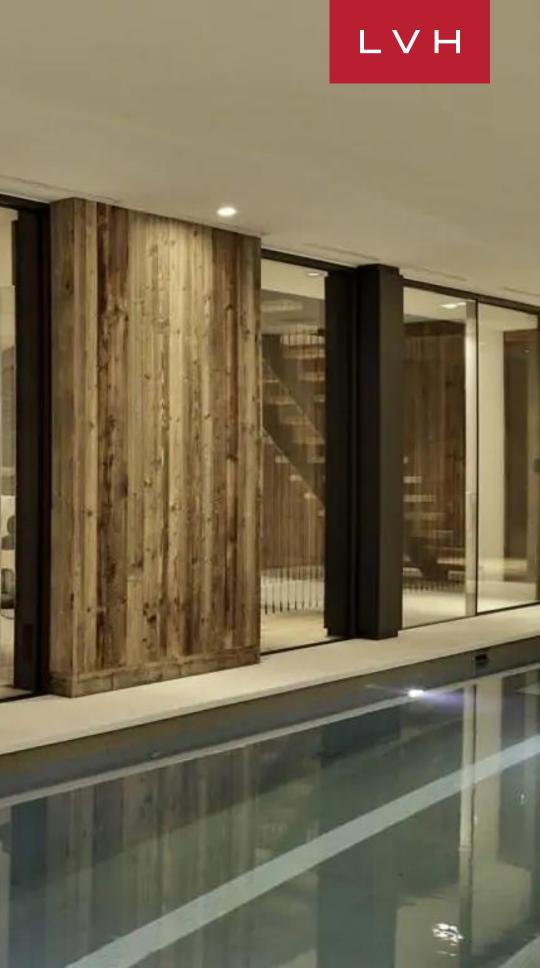

Spectacular interiors fuse outback rusticism with the pinnacle of cosmopolitan refinement. A galaxy of timber pillars and exposed beams support lustrous free-flowing interiors that redefine the 21st-century Alpine mountain retreat. Dramatic architectural skylights and wondrous floor-to-ceiling glass simulate the freedom of an airy Barnhouse. Stunning sculptural seating dazzles with post-modern panache around a centerpiece double-sided fireplace ingeniously dividing the splendid lounge and living spaces. The soaring vaulted ceiling great room seamlessly incorporates wondrous mountain panoramas curating an incomparable venue for galas, reunions, private celebrations, and more. Spectacular decor and artistic flourishes leave plenty of surprises throughout a breezy, intuitively laid floorplan that gracefully melds the dining, kitchen, and living quarters. A mezzanine offers an outstanding office for those with work obligations. This revered Megeve luxury vacation Chalet accommodates fourteen guests in six sumptuous bedrooms. Topnotch amenities include a cinema room, gym, sauna, hammam, and heated indoor swimming pool.