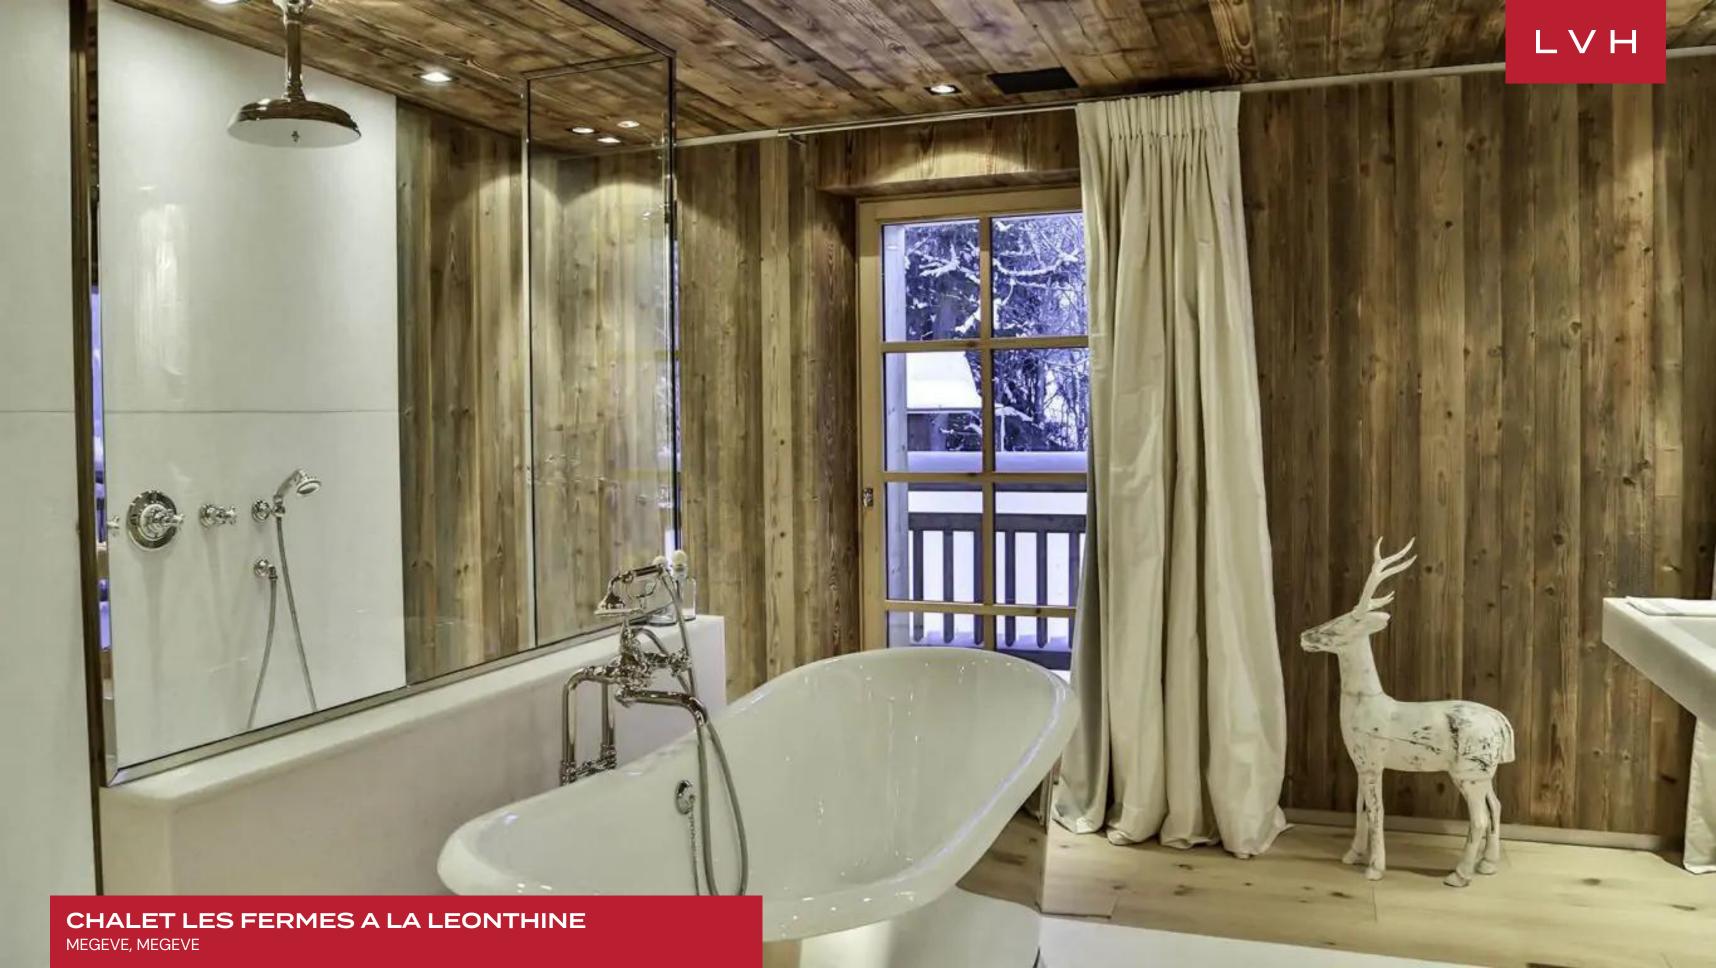

Spectacular interiors fuse outback rusticism with the pinnacle of cosmopolitan refinement. A galaxy of timber pillars and exposed beams support lustrous free-flowing interiors that redefine the 21st-century Alpine mountain retreat. Dramatic architectural skylights and wondrous floor-to-ceiling glass simulate the freedom of an airy Barnhouse. Stunning sculptural seating dazzles with post-modern panache around a centerpiece double-sided fireplace ingeniously dividing the splendid lounge and living spaces. The soaring vaulted ceiling great room seamlessly incorporates wondrous mountain panoramas curating an incomparable venue for galas, reunions, private celebrations, and more. Spectacular decor and artistic flourishes leave plenty of surprises throughout a breezy, intuitively laid floorplan that gracefully melds the dining, kitchen, and living quarters. A mezzanine offers an outstanding office for those with work obligations. This revered Megeve luxury vacation Chalet accommodates fourteen guests in six sumptuous bedrooms. Topnotch amenities include a cinema room, gym, sauna, hammam, and heated indoor swimming pool.