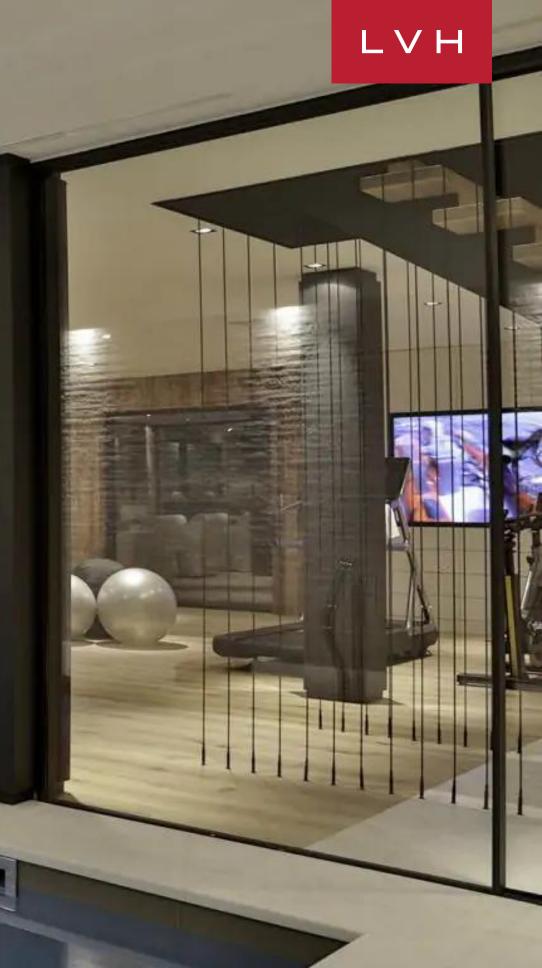

Spectacular interiors fuse outback rusticism with the pinnacle of cosmopolitan refinement. A galaxy of timber pillars and exposed beams support lustrous free-flowing interiors that redefine the 21st-century Alpine mountain retreat. Dramatic architectural skylights and wondrous floor-to-ceiling glass simulate the freedom of an airy Barnhouse. Stunning sculptural seating dazzles with post-modern panache around a centerpiece double-sided fireplace ingeniously dividing the splendid lounge and living spaces. The soaring vaulted ceiling great room seamlessly incorporates wondrous mountain panoramas curating an incomparable venue for galas, reunions, private celebrations, and more. Spectacular decor and artistic flourishes leave plenty of surprises throughout a breezy, intuitively laid floorplan that gracefully melds the dining, kitchen, and living quarters. A mezzanine offers an outstanding office for those with work obligations. This revered Megeve luxury vacation Chalet accommodates fourteen guests in six sumptuous bedrooms. Topnotch amenities include a cinema room, gym, sauna, hammam, and heated indoor swimming pool.

### INTERIOR

- Cable, Satellite or Smart TV
- Dining Area
- Fireplace
- Gym
- Hammam
- Laundry
- Massage Room
- Home Office
- Indoor Pool