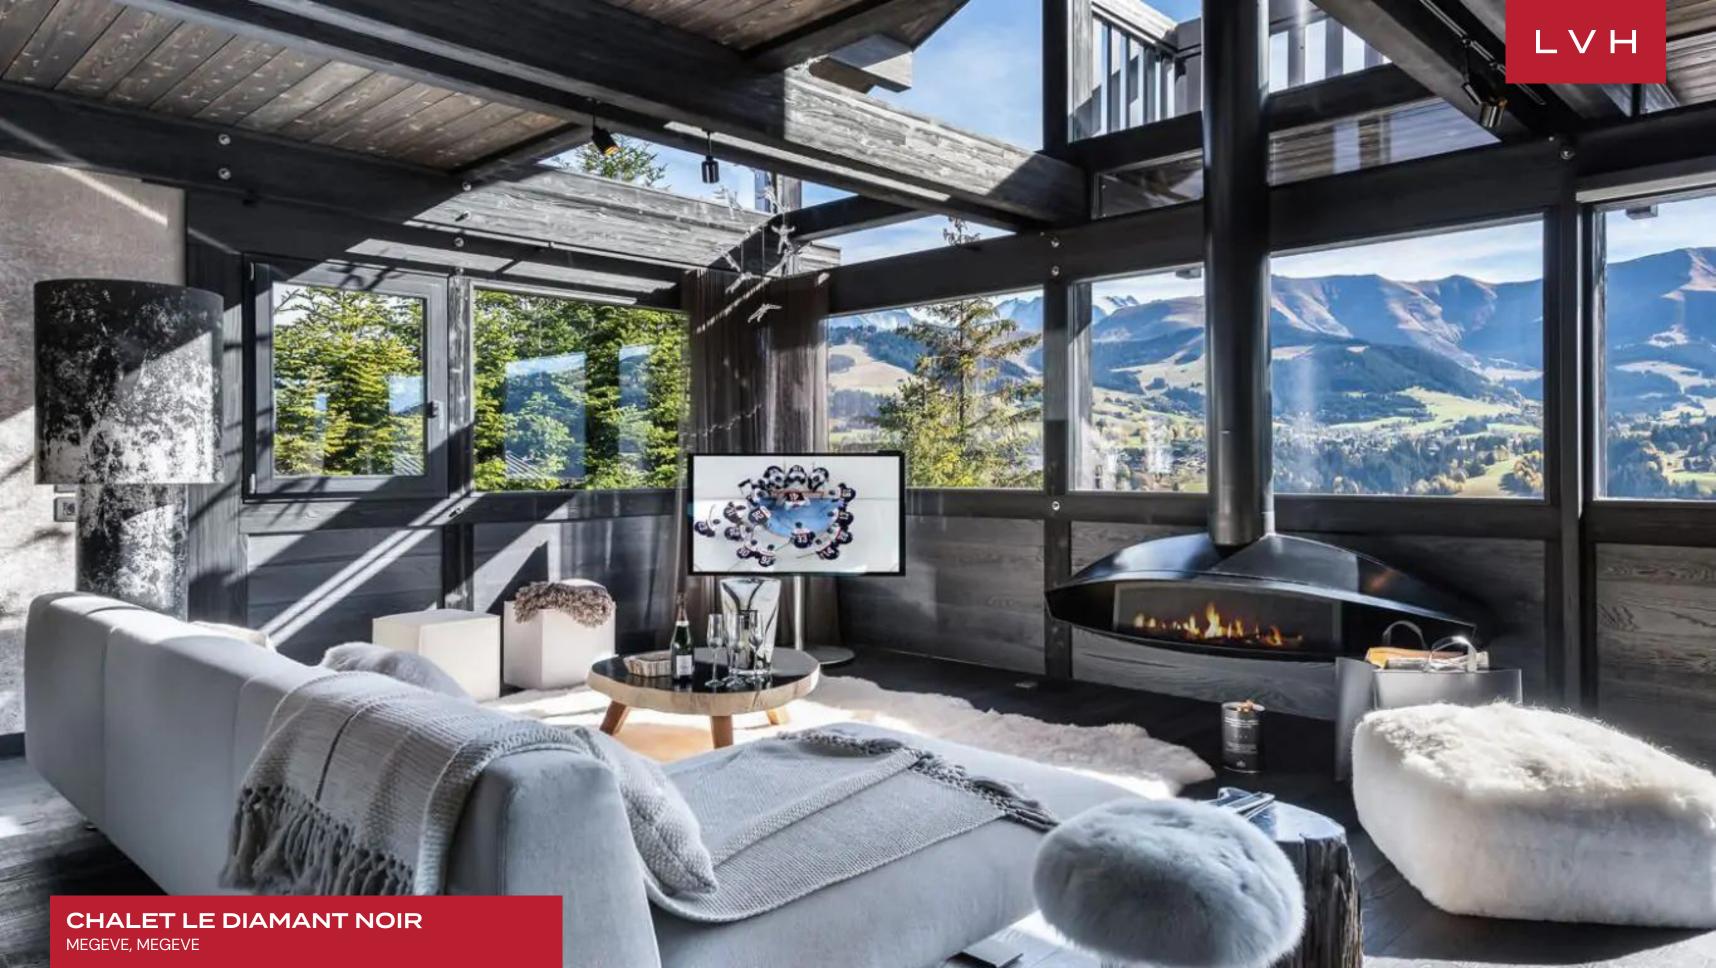

CHALET LE DIAMANT NOIR

MEGEVE, MEGEVE, FRANCE

**7**BEDROOMS

14 GUESTS 7 + 4 HALF

6,372

5

Interiors present a stunning collision of Alpine authenticity and European haute couture refinement. Sleek lines and vertices come to expression across soaring lateral beams, defining airy, dynamic, and free-flowing common spaces. Urbane dark timber veneers curate a seductive and contemporary ambiance enhanced by shimmering glass and precious stone countertops. Oversized windows immerse the home in astounding Alpine vistas, allowing natural light to animate a stunning selection of designer furnishings. Puffy ottomans and an ultra-plush area rug teem with snowed-in coziness by the artistic drop-down fireplace, delineating a fantastic ambiance for intimate moments with loved ones or lavish cocktail soirees. Gorgeous embellished metal cabinetry and elite appliances make up a showstopping gourmet kitchen fully outfitted for every epicurean whim and gastronomic indulgence. All seven bedrooms have been luxuriously appointed and optimized for the most restful sleep, while two additional ones can accommodate any staff you might need. Outstanding amenities include an indoor pool with a jacuzzi, hammam, and sauna, offering no shortage of excuses for quiet nights-in

The alpine charm continues into the outdoors, including a sunny terrace overlooking the spectacular mountainscapes. An expansive patio flaunts sumptuous loungers beckoning guests to soak in the afternoon sun. Indulge in blissful apres-ski rituals, savoring a glass of bubbly under cover of darkness before the glittering lights of Megeve.