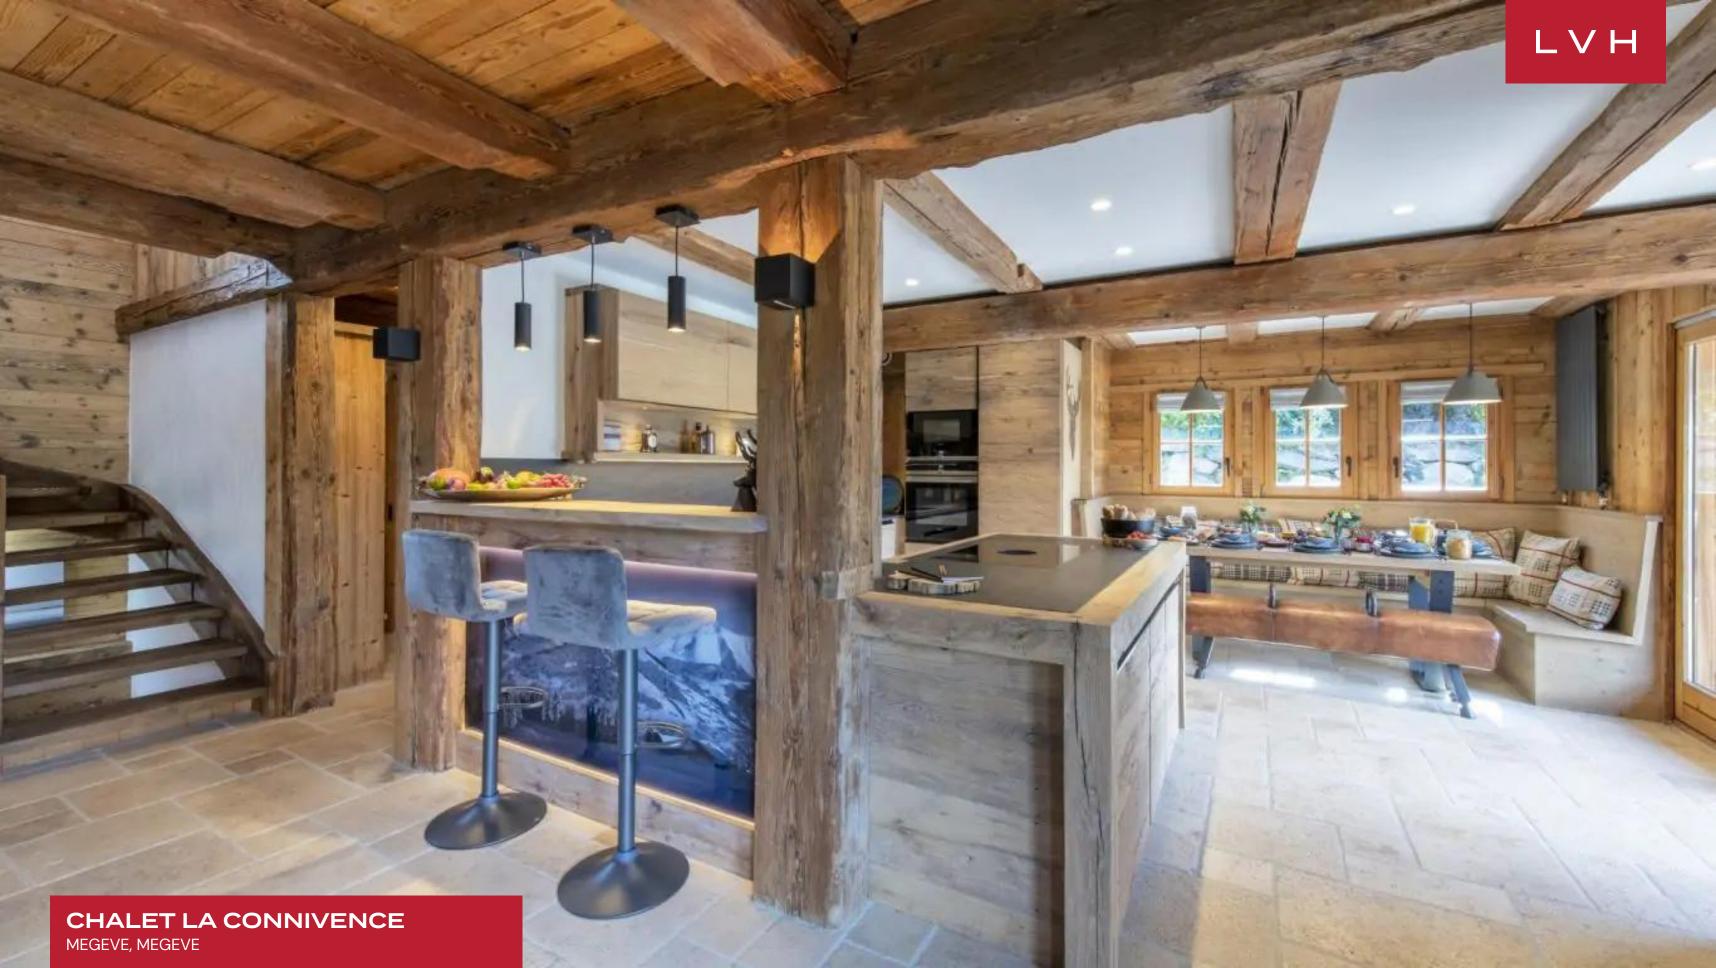

Spectacular interiors present a delightful fusion of ski lodge romanticism and chic cosmopolitanism. Perfected in the art of snowed-in coziness yet imbued with an urbane sophistication, Chalet La Connivence delights far and wide. The residence is filled with stylish contemporary touches that give it a beautiful metropolitan feel, making it the perfect setting for lavish post-ski cocktails. Formal dinner parties are enhanced by the comforting glow of the gorgeous four-sided fireplace in the central column. This stunning property boasts sizeable open-plan living spaces and spectacular views of the surrounding nature. On the chalet's top floor, beneath a tall, vaulted ceiling with lovely wooden beams, is the spacious master suite with a walk-in closet. All five bedrooms feature an en-suite shower/bathroom for that extra convenience. One of the bedrooms is a quad-bunk bedroom suitable for children, so it's perfect for eight adults and four little ones. This chalet has a large ski room that can be accessed from the lower ground level or the spacious garage.