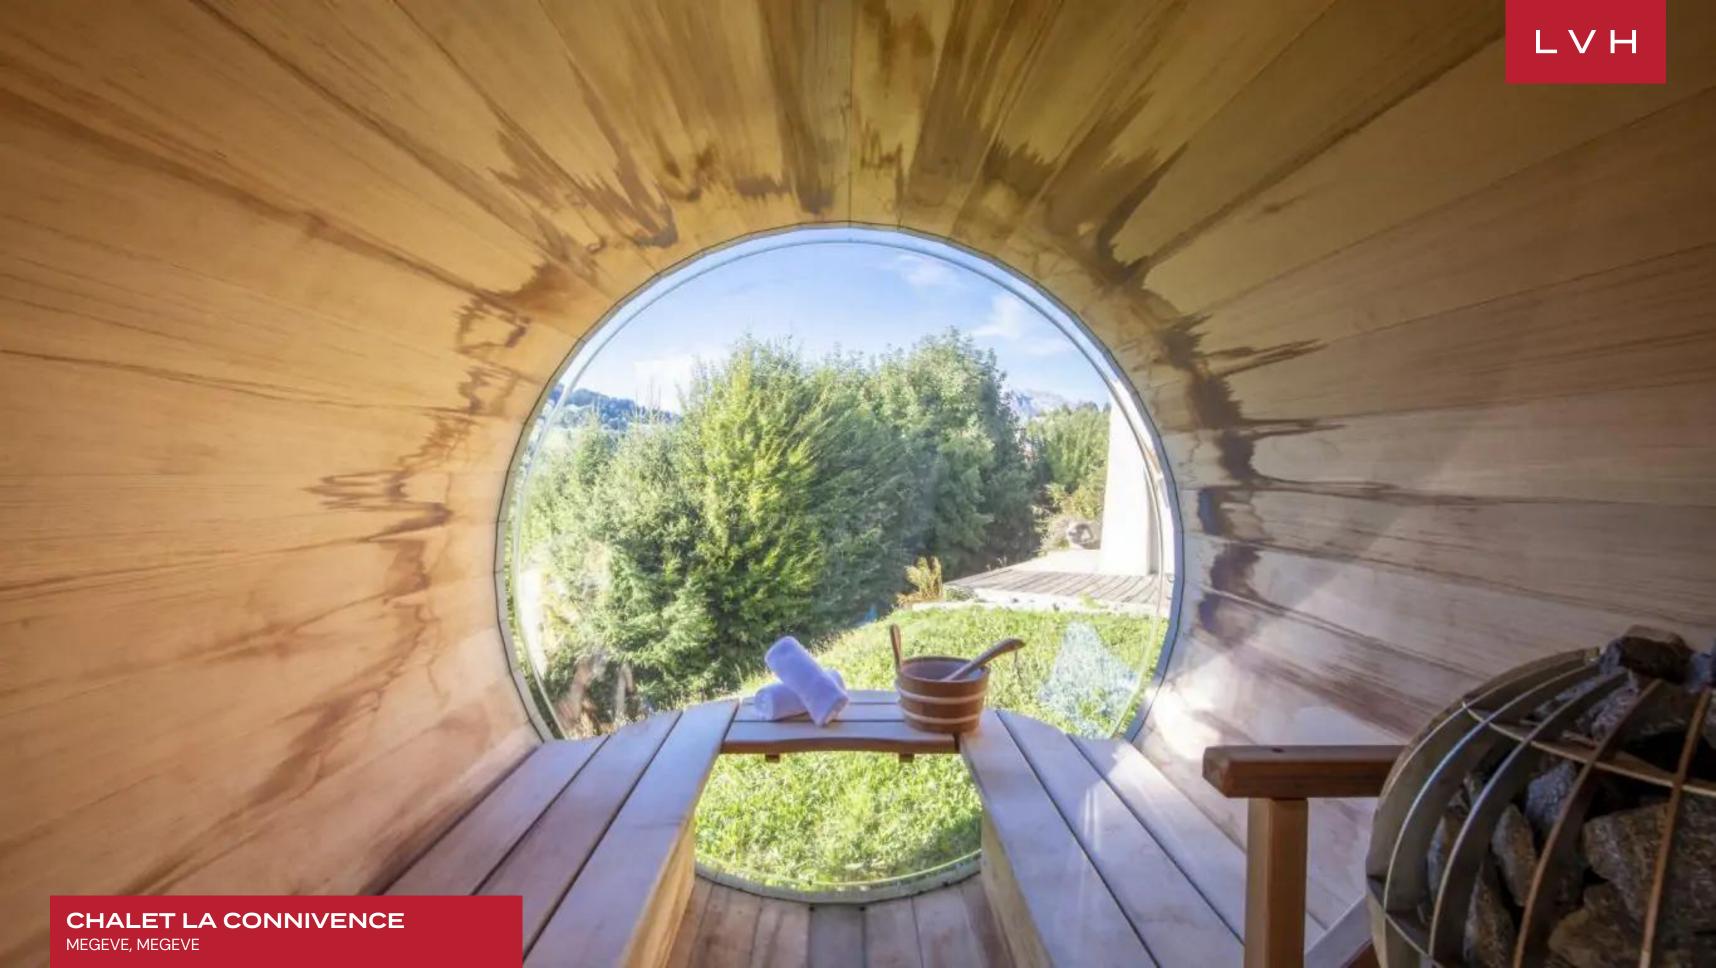

The captivating outdoors are defined by astounding Alpine views that never cease to marvel. Indulge in fine conversation enveloped by the replenishing mountain air on a balcony beneath an impossibly starry night sky. Unwind in the outdoor spa area, in a barrel sauna or hot tub, while savoring a fine glass of red before magical dusk scenes upon a sea of shimmering snow.

#### INTERIOR

- Cable, Satellite or Smart TV
- Dining Area
- Fireplace
- Laundry
- Sauna
- Ski Room
- Sound System
- Walk-In Closet