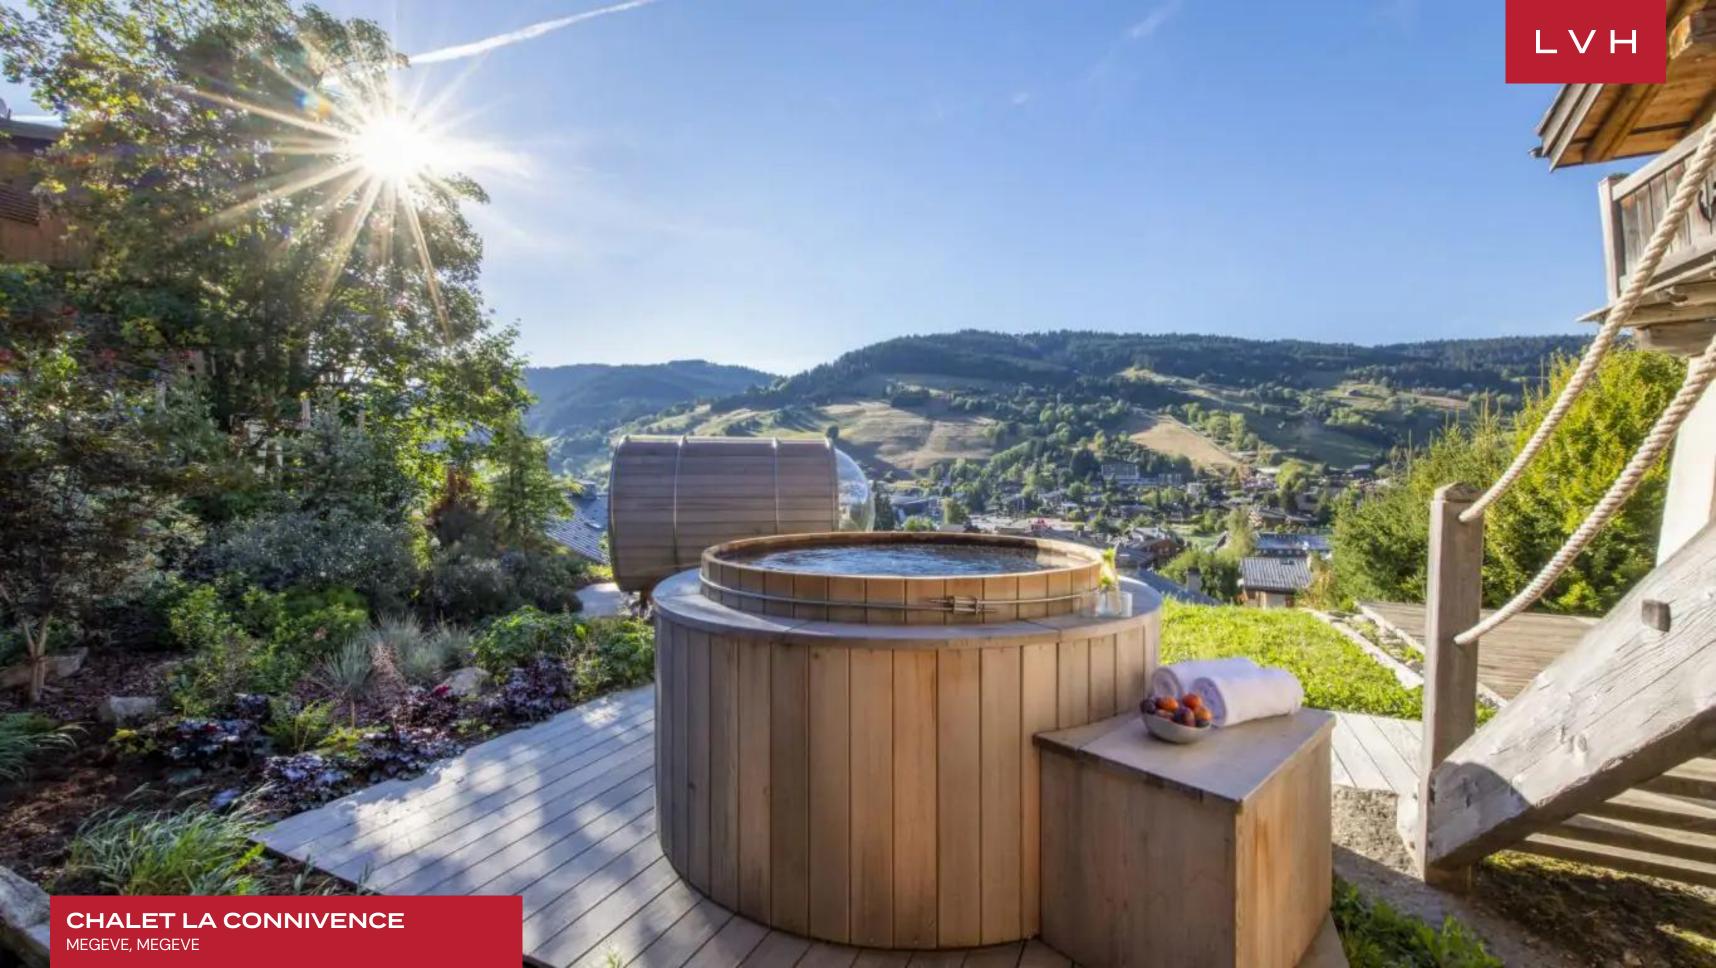

The captivating outdoors are defined by astounding Alpine views that never cease to marvel. Indulge in fine conversation enveloped by the replenishing mountain air on a balcony beneath an impossibly starry night sky. Unwind in the outdoor spa area, in a barrel sauna or hot tub, while savoring a fine glass of red before magical dusk scenes upon a sea of shimmering snow.

#### **EXTERIOR**

- Garage
- Hot Tub
- Sun Loungers
- Patio
- Terrace