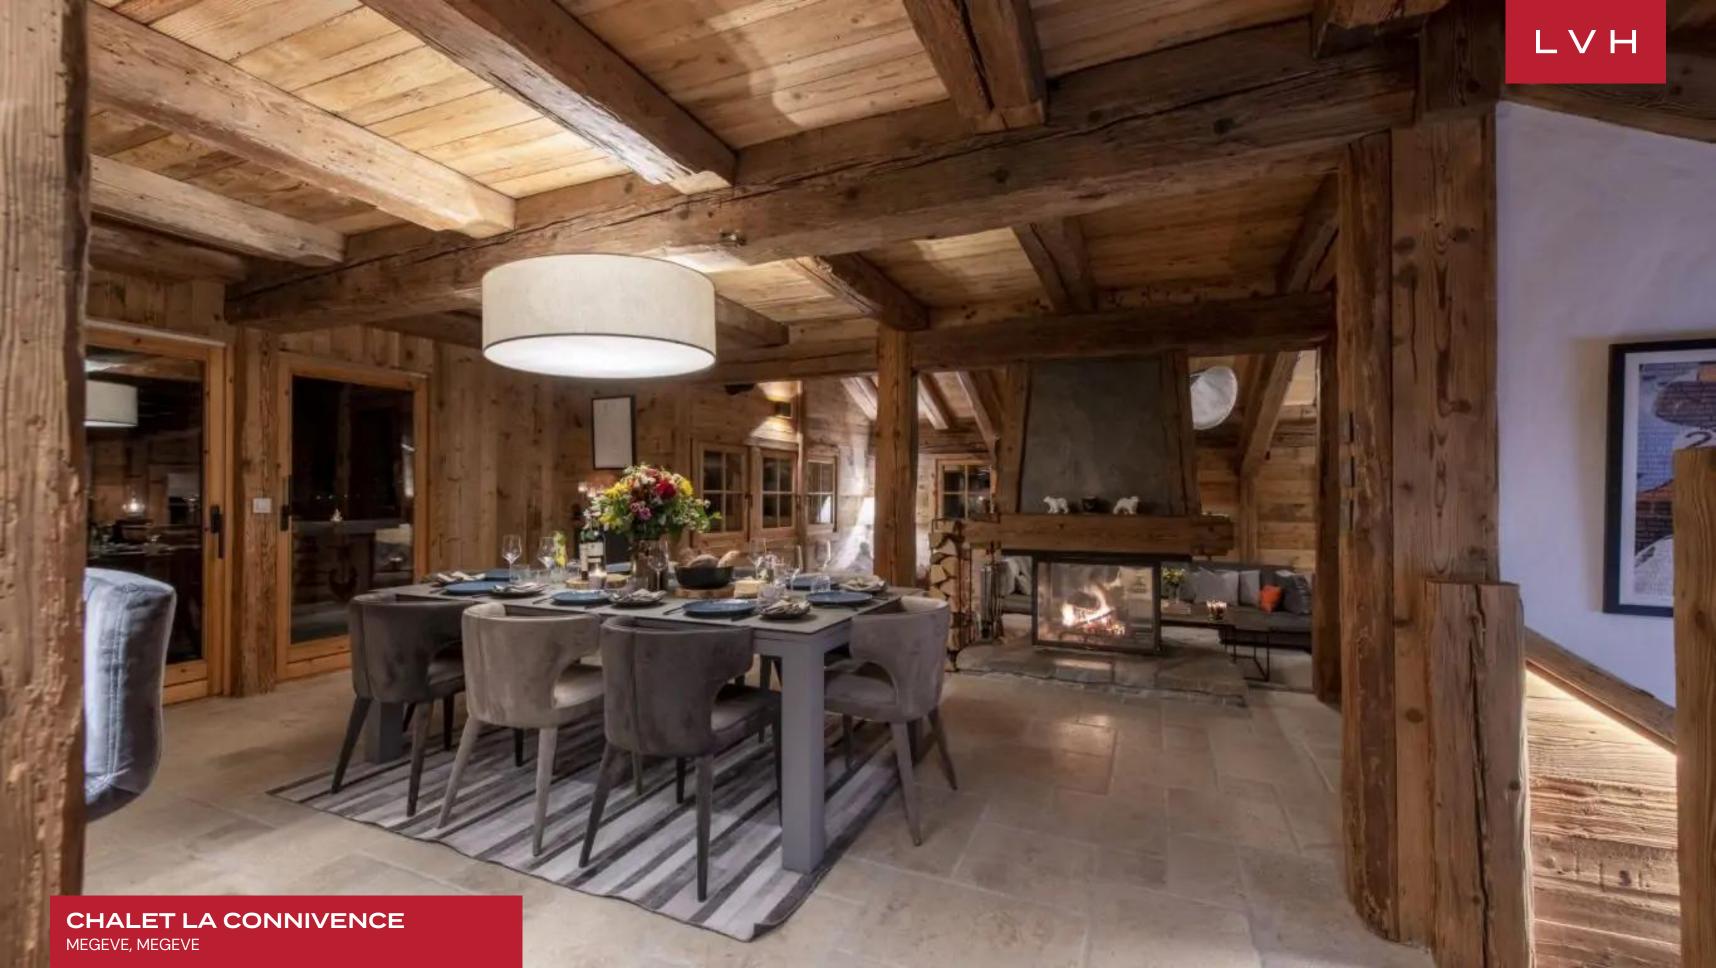

Spectacular interiors present a delightful fusion of ski lodge romanticism and chic cosmopolitanism. Perfected in the art of snowed-in coziness yet imbued with an urbane sophistication, Chalet La Connivence delights far and wide. The residence is filled with stylish contemporary touches that give it a beautiful metropolitan feel, making it the perfect setting for lavish post-ski cocktails. Formal dinner parties are enhanced by the comforting glow of the gorgeous four-sided fireplace in the central column. This stunning property boasts sizeable open-plan living spaces and spectacular views of the surrounding nature. On the chalet's top floor, beneath a tall, vaulted ceiling with lovely wooden beams, is the spacious master suite with a walk-in closet. All five bedrooms feature an en-suite shower/bathroom for that extra convenience. One of the bedrooms is a quad-bunk bedroom suitable for children, so it's perfect for eight adults and four little ones. This chalet has a large ski room that can be accessed from the lower ground level or the spacious garage.