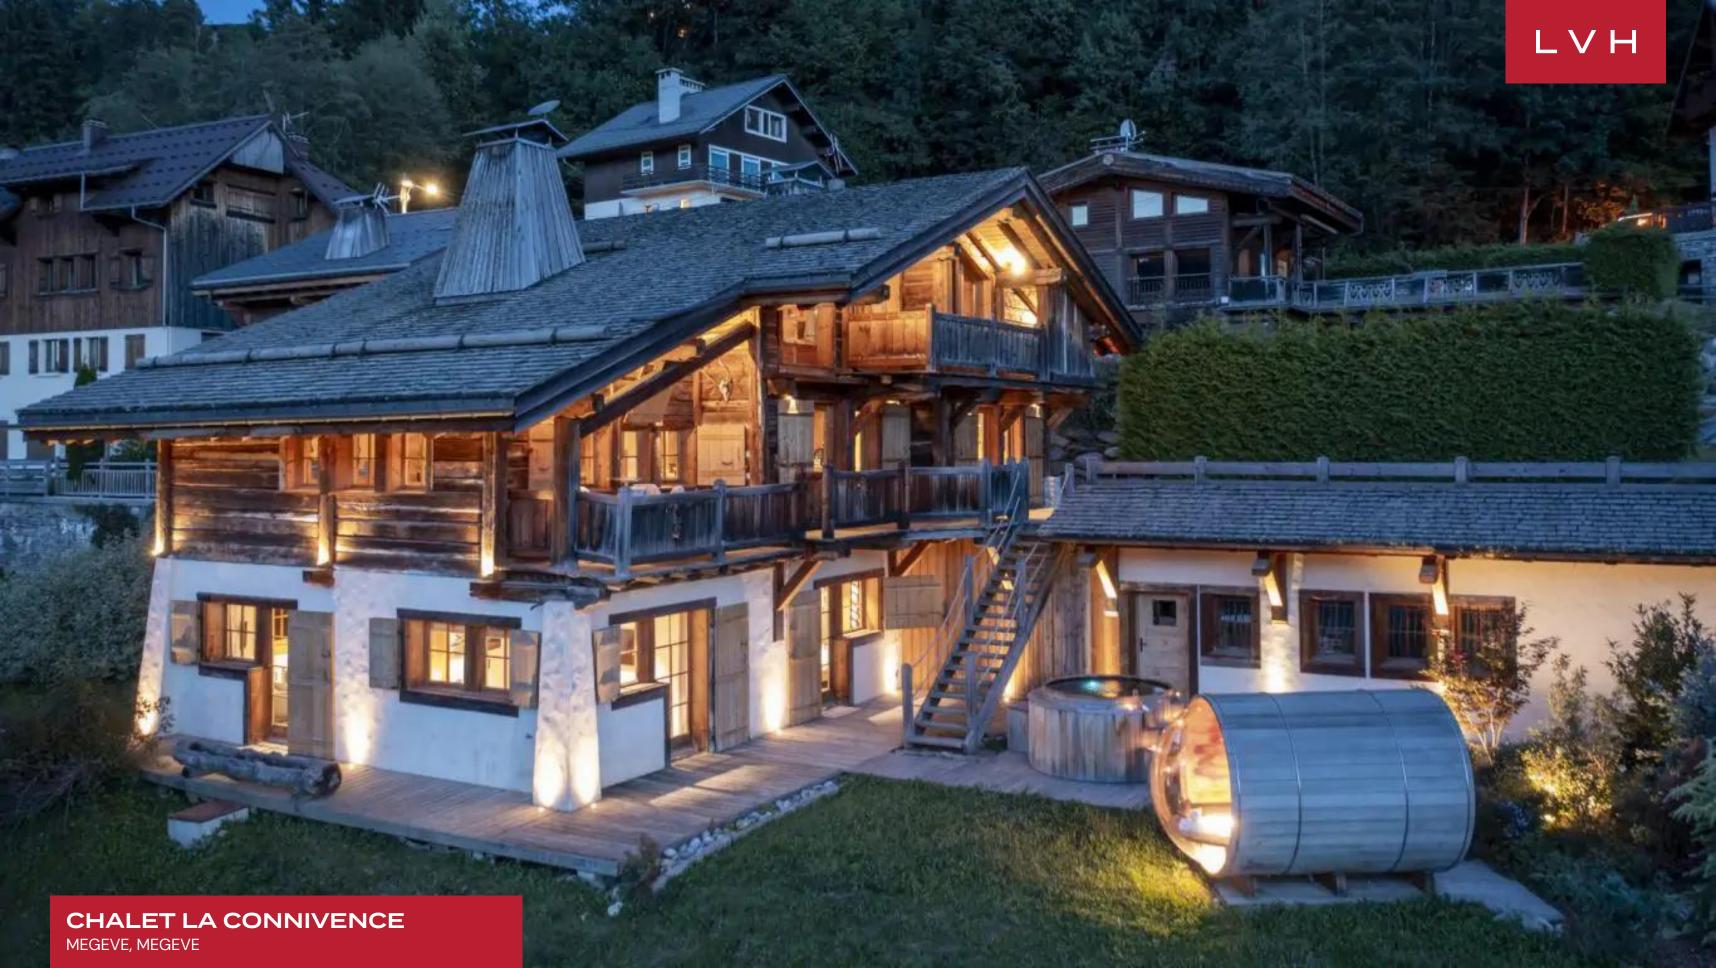

Spectacular interiors present a delightful fusion of ski lodge romanticism and chic cosmopolitanism. Perfected in the art of snowed-in coziness yet imbued with an urbane sophistication, Chalet La Connivence delights far and wide. The residence is filled with stylish contemporary touches that give it a beautiful metropolitan feel, making it the perfect setting for lavish post-ski cocktails. Formal dinner parties are enhanced by the comforting glow of the gorgeous four-sided fireplace in the central column. This stunning property boasts sizeable open-plan living spaces and spectacular views of the surrounding nature. On the chalet's top floor, beneath a tall, vaulted ceiling with lovely wooden beams, is the spacious master suite with a walk-in closet. All five bedrooms feature an en-suite shower/bathroom for that extra convenience. One of the bedrooms is a quad-bunk bedroom suitable for children, so it's perfect for eight adults and four little ones. This chalet has a large ski room that can be accessed from the lower ground level or the spacious garage.

The captivating outdoors are defined by astounding Alpine views that never cease to marvel. Indulge in fine conversation enveloped by the replenishing mountain air on a balcony beneath an impossibly starry night sky. Unwind in the outdoor spa area, in a barrel sauna or hot tub, while savoring a fine glass of red before magical dusk scenes upon a sea of shimmering snow.

#### **EXTERIOR**

- Garage
- Hot Tub
- Sun Loungers
- Patio
- Terrace