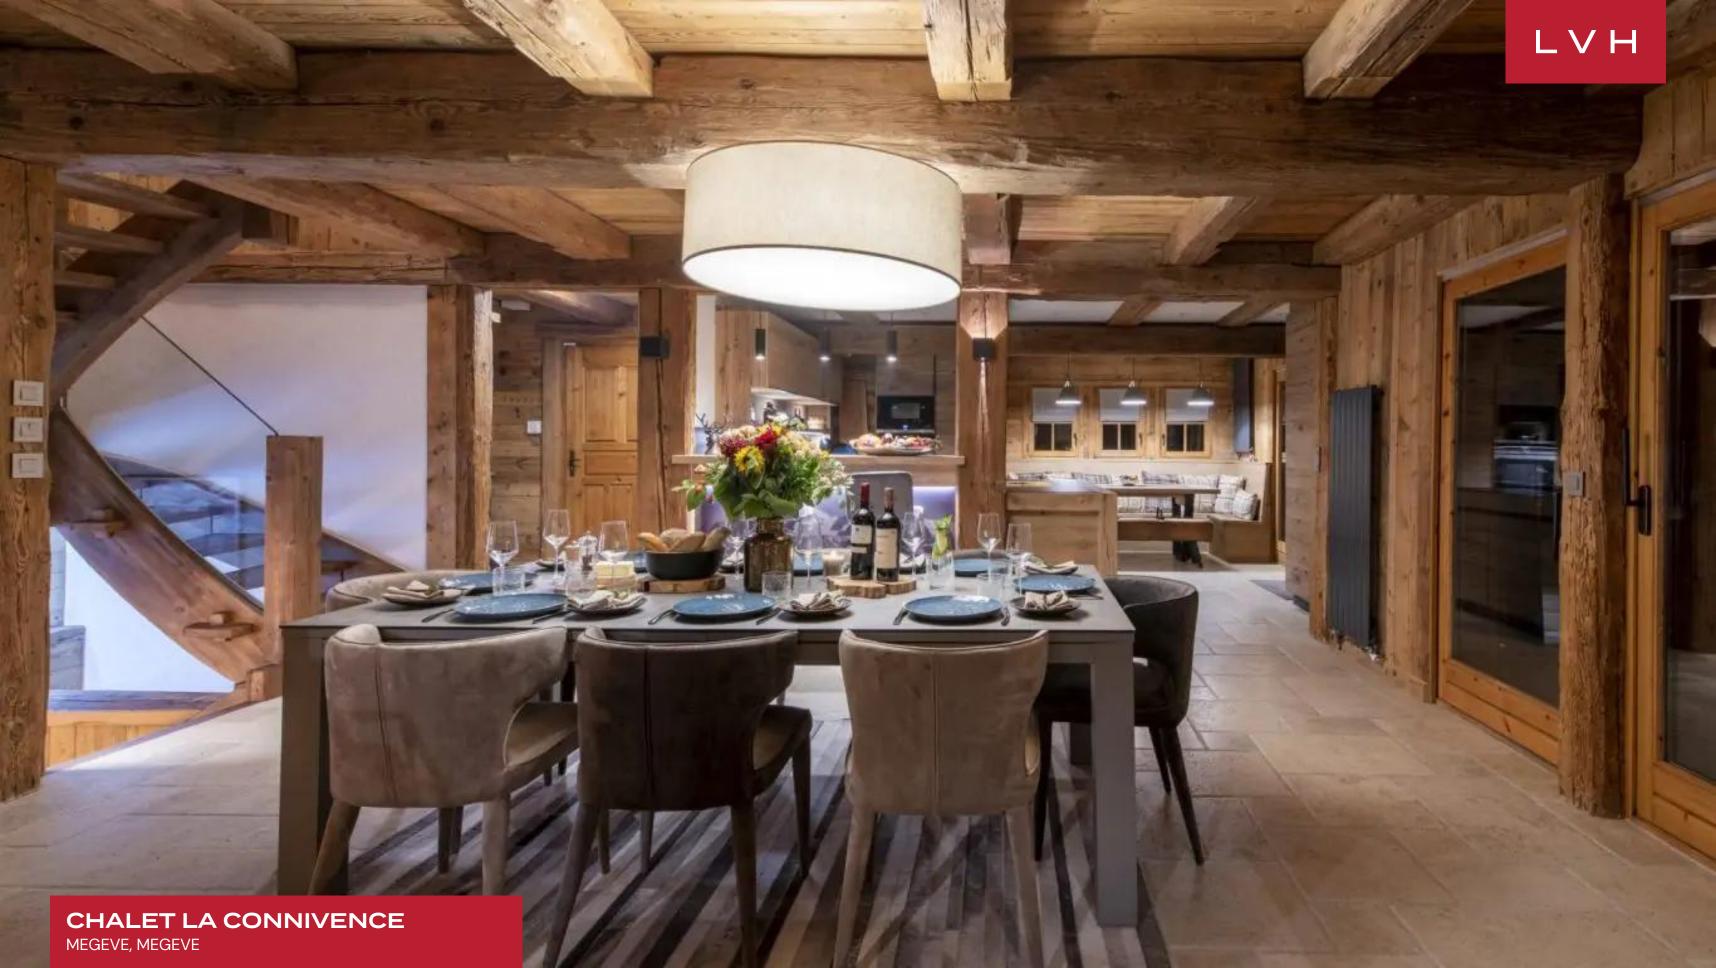

CHALET LA CONNIVENCE

MEGEVE, MEGEVE, FRANCE

5 BEDROOMS 8 GUESTS 5 + 1 HALF
BATHROOMS

3,014

Spectacular interiors present a delightful fusion of ski lodge romanticism and chic cosmopolitanism. Perfected in the art of snowed-in coziness yet imbued with an urbane sophistication, Chalet La Connivence delights far and wide. The residence is filled with stylish contemporary touches that give it a beautiful metropolitan feel, making it the perfect setting for lavish post-ski cocktails. Formal dinner parties are enhanced by the comforting glow of the gorgeous four-sided fireplace in the central column. This stunning property boasts sizeable open-plan living spaces and spectacular views of the surrounding nature. On the chalet's top floor, beneath a tall, vaulted ceiling with lovely wooden beams, is the spacious master suite with a walk-in closet. All five bedrooms feature an en-suite shower/bathroom for that extra convenience. One of the bedrooms is a quad-bunk bedroom suitable for children, so it's perfect for eight adults and four little ones. This chalet has a large ski room that can be accessed from the lower ground level or the spacious garage.