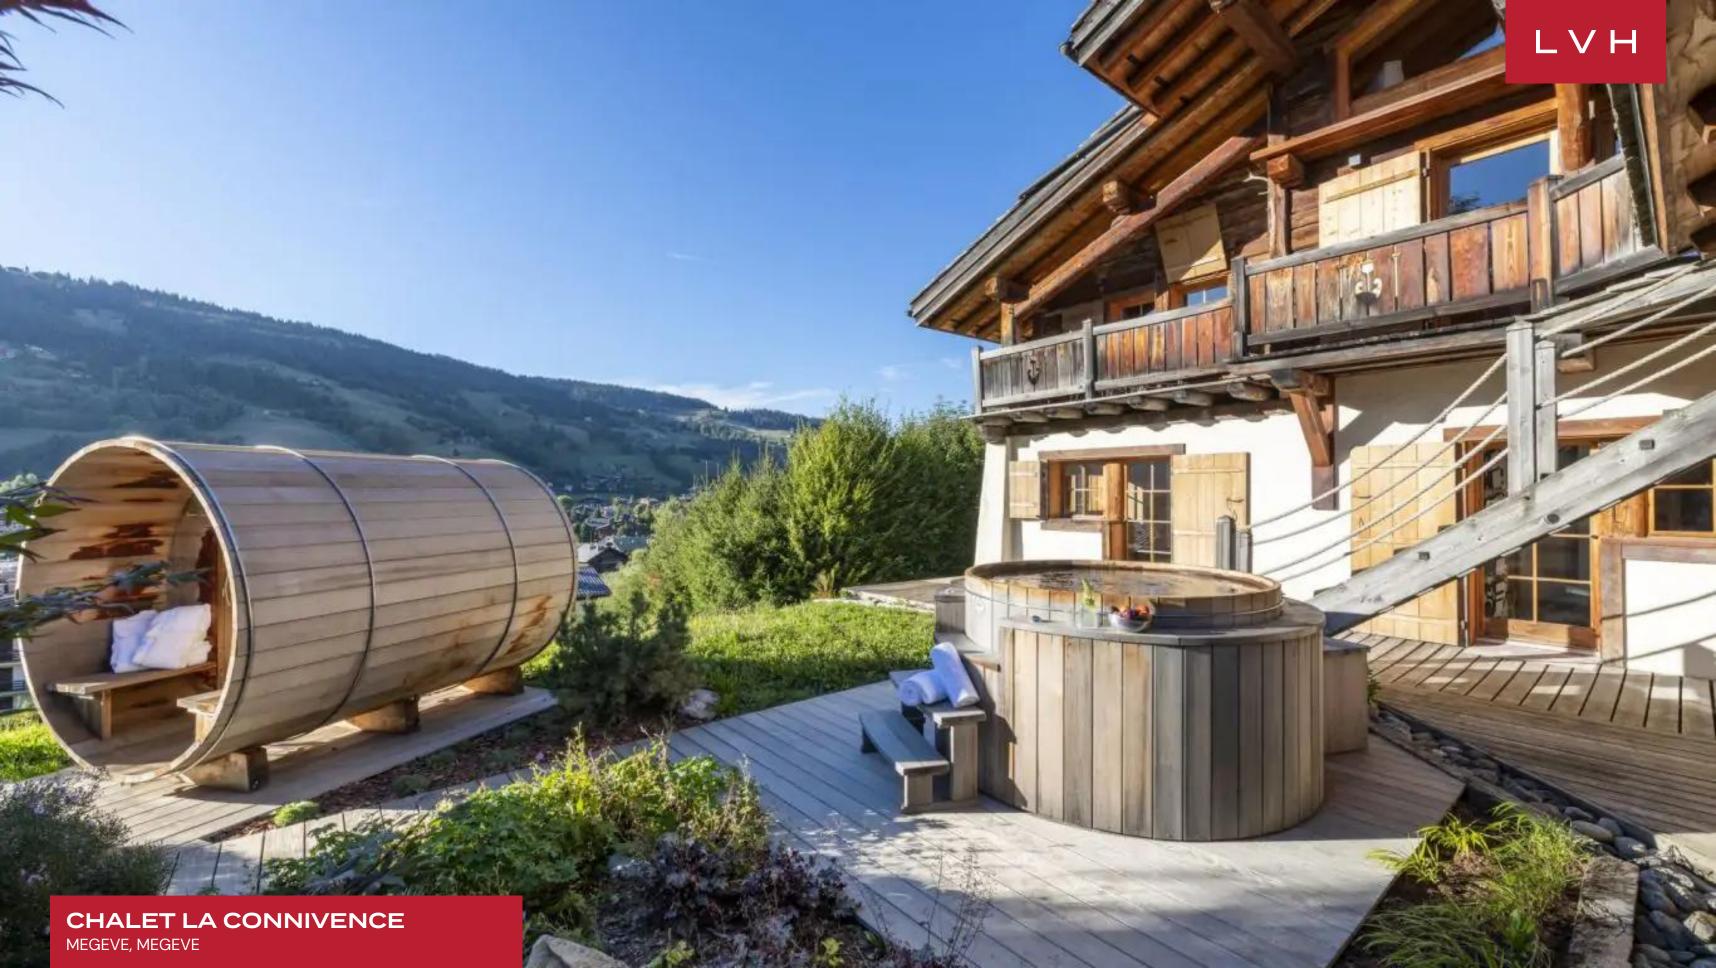

The captivating outdoors are defined by astounding Alpine views that never cease to marvel. Indulge in fine conversation enveloped by the replenishing mountain air on a balcony beneath an impossibly starry night sky. Unwind in the outdoor spa area, in a barrel sauna or hot tub, while savoring a fine glass of red before magical dusk scenes upon a sea of shimmering snow.

#### **EXTERIOR**

- Garage
- Hot Tub
- Sun Loungers
- Patio
- Terrace