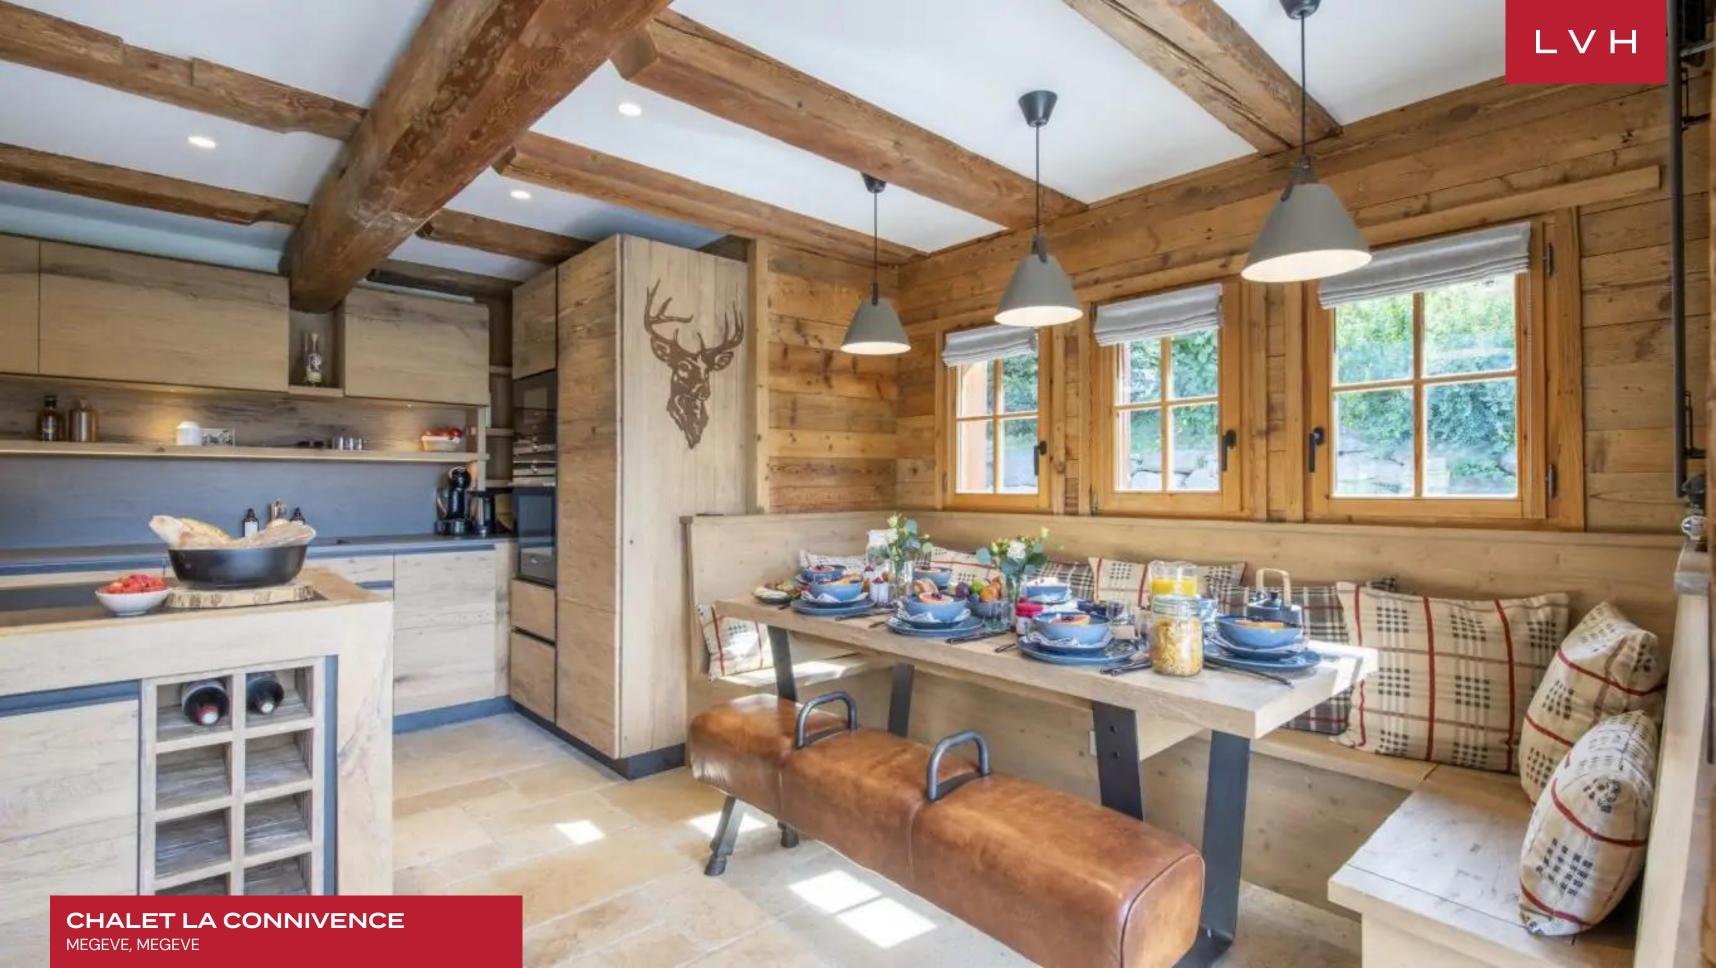

Spectacular interiors present a delightful fusion of ski lodge romanticism and chic cosmopolitanism. Perfected in the art of snowed-in coziness yet imbued with an urbane sophistication, Chalet La Connivence delights far and wide. The residence is filled with stylish contemporary touches that give it a beautiful metropolitan feel, making it the perfect setting for lavish post-ski cocktails. Formal dinner parties are enhanced by the comforting glow of the gorgeous four-sided fireplace in the central column. This stunning property boasts sizeable open-plan living spaces and spectacular views of the surrounding nature. On the chalet's top floor, beneath a tall, vaulted ceiling with lovely wooden beams, is the spacious master suite with a walk-in closet. All five bedrooms feature an en-suite shower/bathroom for that extra convenience. One of the bedrooms is a quad-bunk bedroom suitable for children, so it's perfect for eight adults and four little ones. This chalet has a large ski room that can be accessed from the lower ground level or the spacious garage.