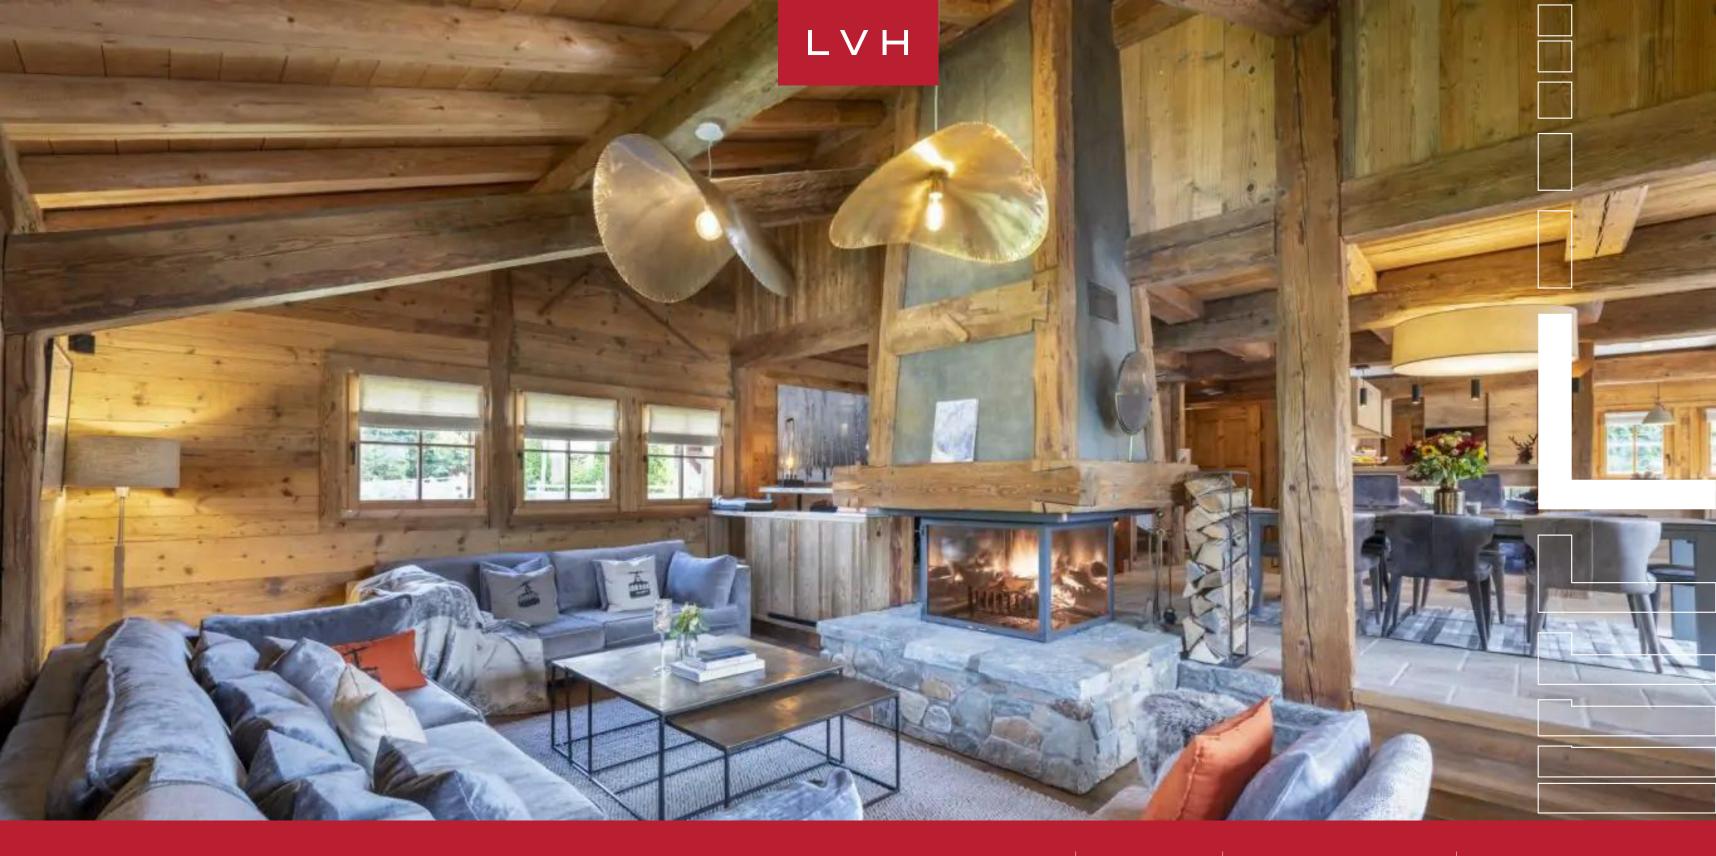

CHALET LA CONNIVENCE

MEGEVE, MEGEVE, FRANCE

5 BEDROOMS 8 GUESTS 5 + 1 HALF
BATHROOMS

3,014

### CHALET LA CONNIVENCE

MEGEVE, MEGEVE

Chalet La Connivence is an exquisite Alpine retreat belonging to some of Megeve's most revered neighborhoods. The coveted luxury home is tucked away yet conveniently poised, a mere 10-minute walk from the nearest ski lift at La Chamois and some of Megeve's finest stores, bars, and restaurants. Exquisite mountain vistas embrace this wondrous estate delivering the purest distillation of the region's astounding natural beauty.

Spectacular interiors present a delightful fusion of ski lodge romanticism and chic cosmopolitanism. Perfected in the art of snowed-in coziness yet imbued with an urbane sophistication, Chalet La Connivence delights far and wide. The residence is filled with stylish contemporary touches that give it a beautiful metropolitan feel, making it the perfect setting for lavish post-ski cocktails. Formal dinner parties are enhanced by the comforting glow of the gorgeous four-sided fireplace in the central column. This stunning property boasts sizeable open-plan living spaces and spectacular views of the surrounding nature. On the chalet's top floor, beneath a tall, vaulted ceiling with lovely wooden beams, is the spacious master suite with a walk-in closet. All five bedrooms feature an en-suite shower/bathroom for that extra convenience. One of the bedrooms is a quad-bunk bedroom suitable for children, so it's perfect for eight adults and four little ones. This chalet has a large ski room that can be accessed from the lower ground level or the spacious garage.