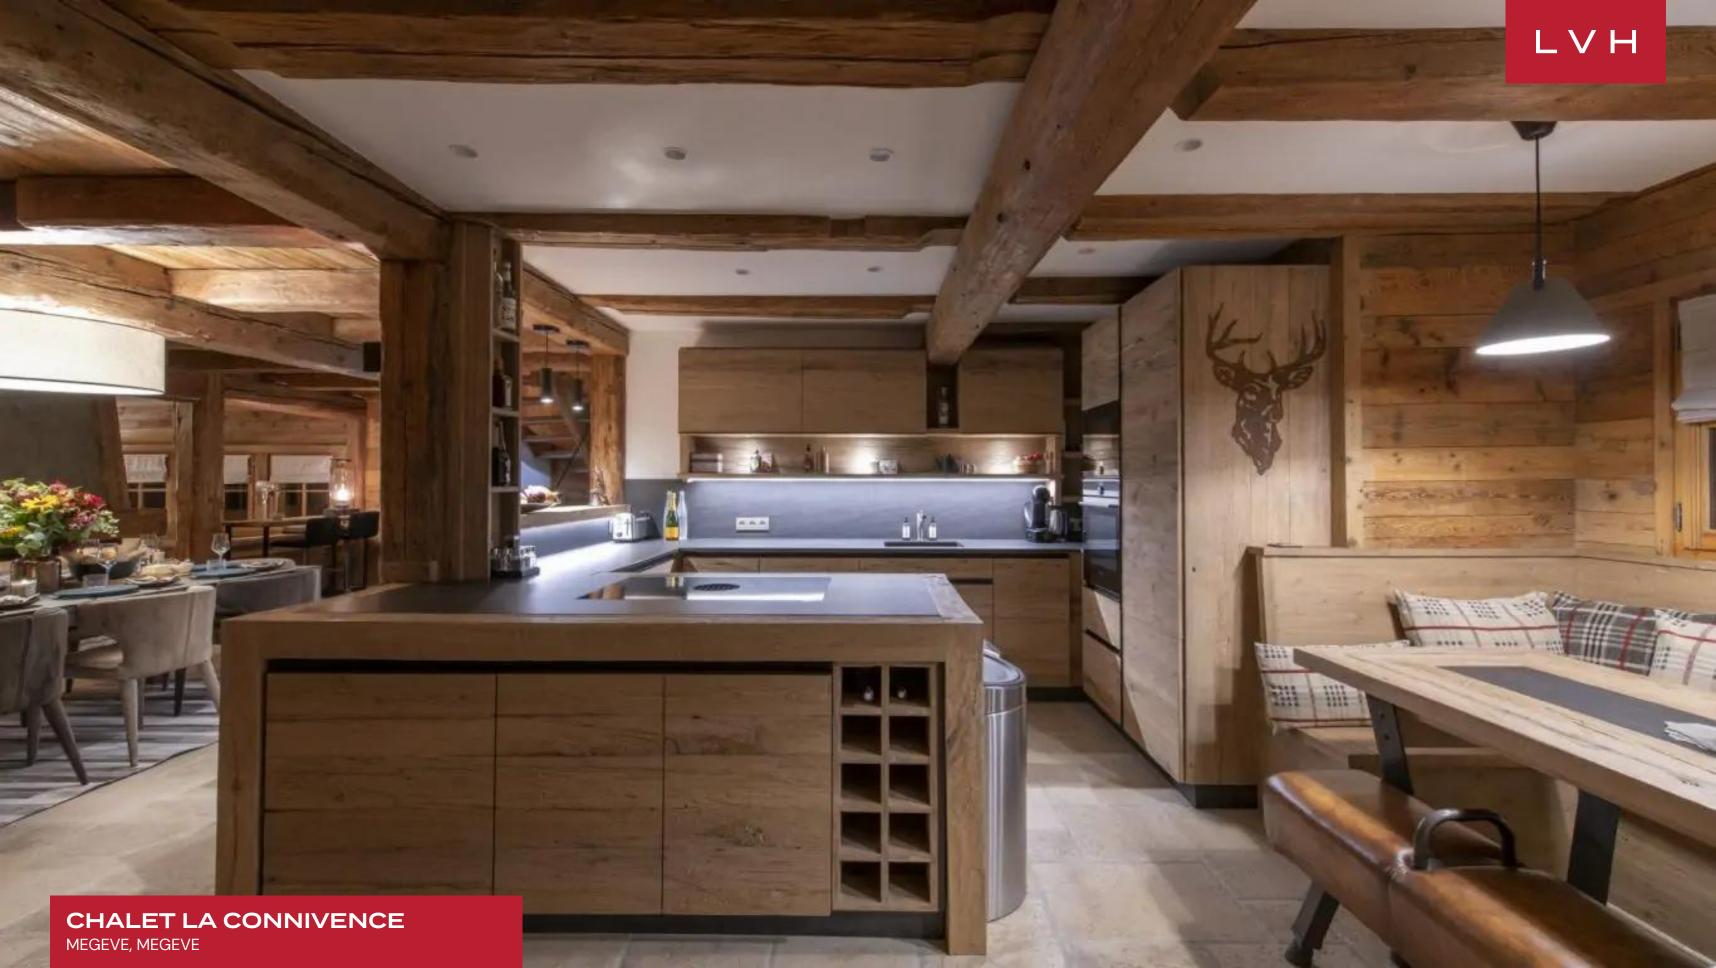

Spectacular interiors present a delightful fusion of ski lodge romanticism and chic cosmopolitanism. Perfected in the art of snowed-in coziness yet imbued with an urbane sophistication, Chalet La Connivence delights far and wide. The residence is filled with stylish contemporary touches that give it a beautiful metropolitan feel, making it the perfect setting for lavish post-ski cocktails. Formal dinner parties are enhanced by the comforting glow of the gorgeous four-sided fireplace in the central column. This stunning property boasts sizeable open-plan living spaces and spectacular views of the surrounding nature. On the chalet's top floor, beneath a tall, vaulted ceiling with lovely wooden beams, is the spacious master suite with a walk-in closet. All five bedrooms feature an en-suite shower/bathroom for that extra convenience. One of the bedrooms is a quad-bunk bedroom suitable for children, so it's perfect for eight adults and four little ones. This chalet has a large ski room that can be accessed from the lower ground level or the spacious garage.

#### INTERIOR

- Cable, Satellite or Smart TV
- Dining Area
- Fireplace
- Laundry
- Sauna
- Ski Room
- Sound System
- Walk-In Closet