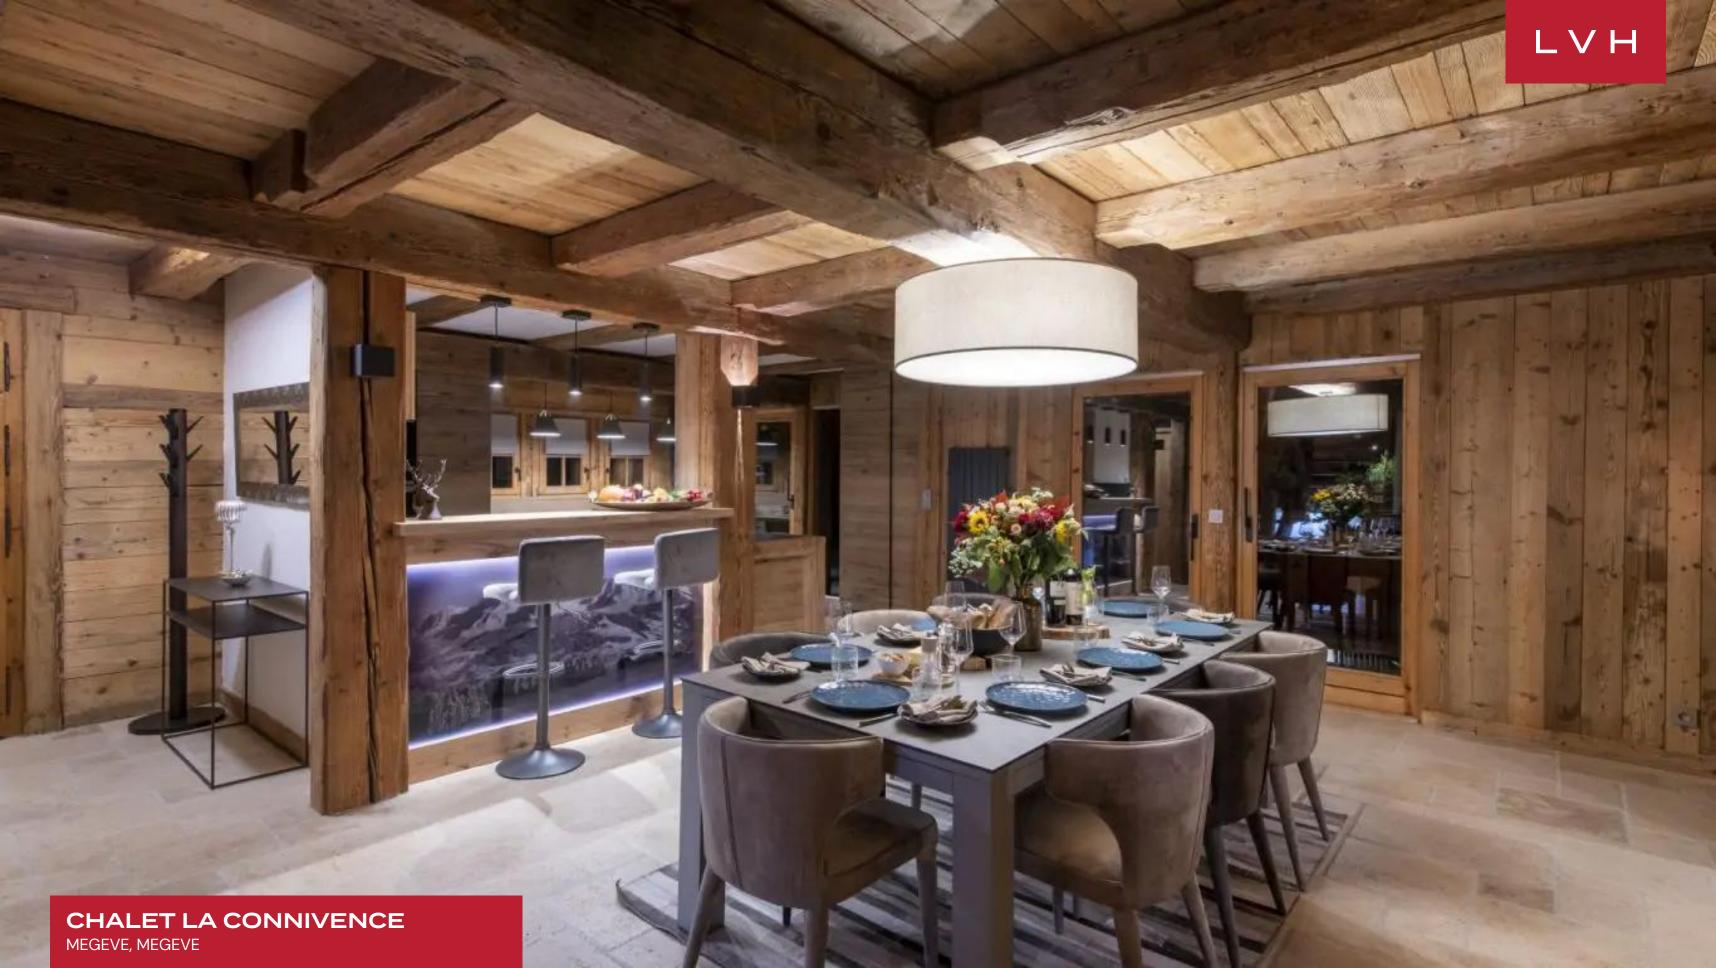

Spectacular interiors present a delightful fusion of ski lodge romanticism and chic cosmopolitanism. Perfected in the art of snowed-in coziness yet imbued with an urbane sophistication, Chalet La Connivence delights far and wide. The residence is filled with stylish contemporary touches that give it a beautiful metropolitan feel, making it the perfect setting for lavish post-ski cocktails. Formal dinner parties are enhanced by the comforting glow of the gorgeous four-sided fireplace in the central column. This stunning property boasts sizeable open-plan living spaces and spectacular views of the surrounding nature. On the chalet's top floor, beneath a tall, vaulted ceiling with lovely wooden beams, is the spacious master suite with a walk-in closet. All five bedrooms feature an en-suite shower/bathroom for that extra convenience. One of the bedrooms is a quad-bunk bedroom suitable for children, so it's perfect for eight adults and four little ones. This chalet has a large ski room that can be accessed from the lower ground level or the spacious garage.

#### INTERIOR

- Cable, Satellite or Smart TV
- Dining Area
- Fireplace
- Laundry
- Sauna
- Ski Room
- Sound System
- Walk-In Closet