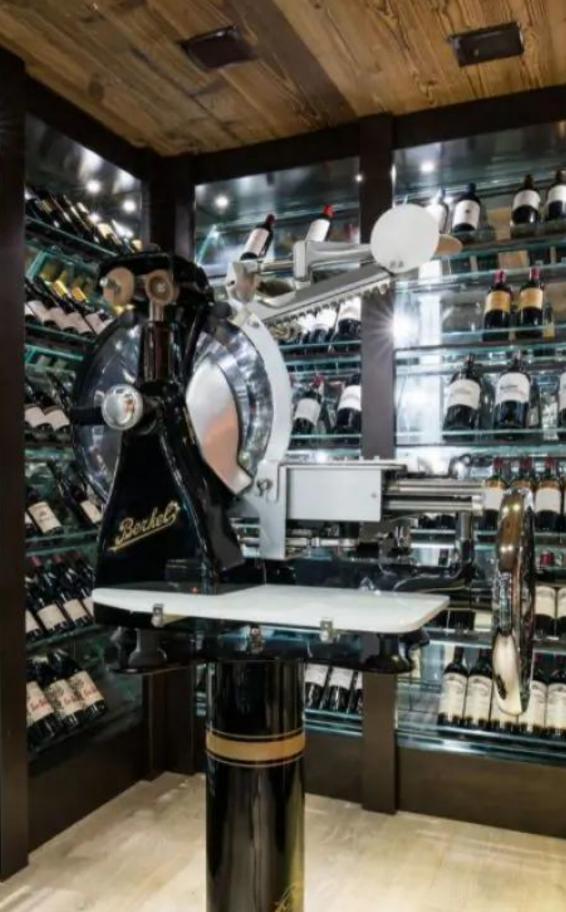

This luxury four-level residence presents the ultimate fusion of Alpine authenticity and high-culture refinement. Spectacular free-flowing interiors immerse guests in a dazzling world of fine timber grains. A gorgeous solarium and lounge space flaunt stunning sculptural seating upholstered with scintillating silver hues. A dazzling drop-down beaded chandelier imparts some Tinseltown glitz to the seductive riveted seating arrangements embraced by 270-degree Alpine panoramas. Sleek lines and crisp vertices abound with contemporary precision, while sparkling mirror-clad accents and decadent seating are animated by the generous winter sun. State-of-the-art LED lighting adds an ultra-slick cosmopolitan allure to this trophy Chalet, with paneled accent walls offering a delectable contrast to the Ski-lodge rusticism of natural timbers. Replete with top-of-the-line amenities, Chalet Adeline flaunts a state-of-the-art walk-in wine cellar sublime central bar. Unique architectural features include a glass tunnel offering outstanding mountain views, while the plexiglass elevator delivering all levels is fabulous. In-home amenities include a private cinema, disco space, playroom, and comprehensive wellness facilities, including an indoor swimming pool, spa, and hair care parlor. Eight bedrooms accommodate 12 adults in total comfort, discretion, and elegance. Adeline includes a children's dormitory with three single beds and two bunk beds, perfect for kids.