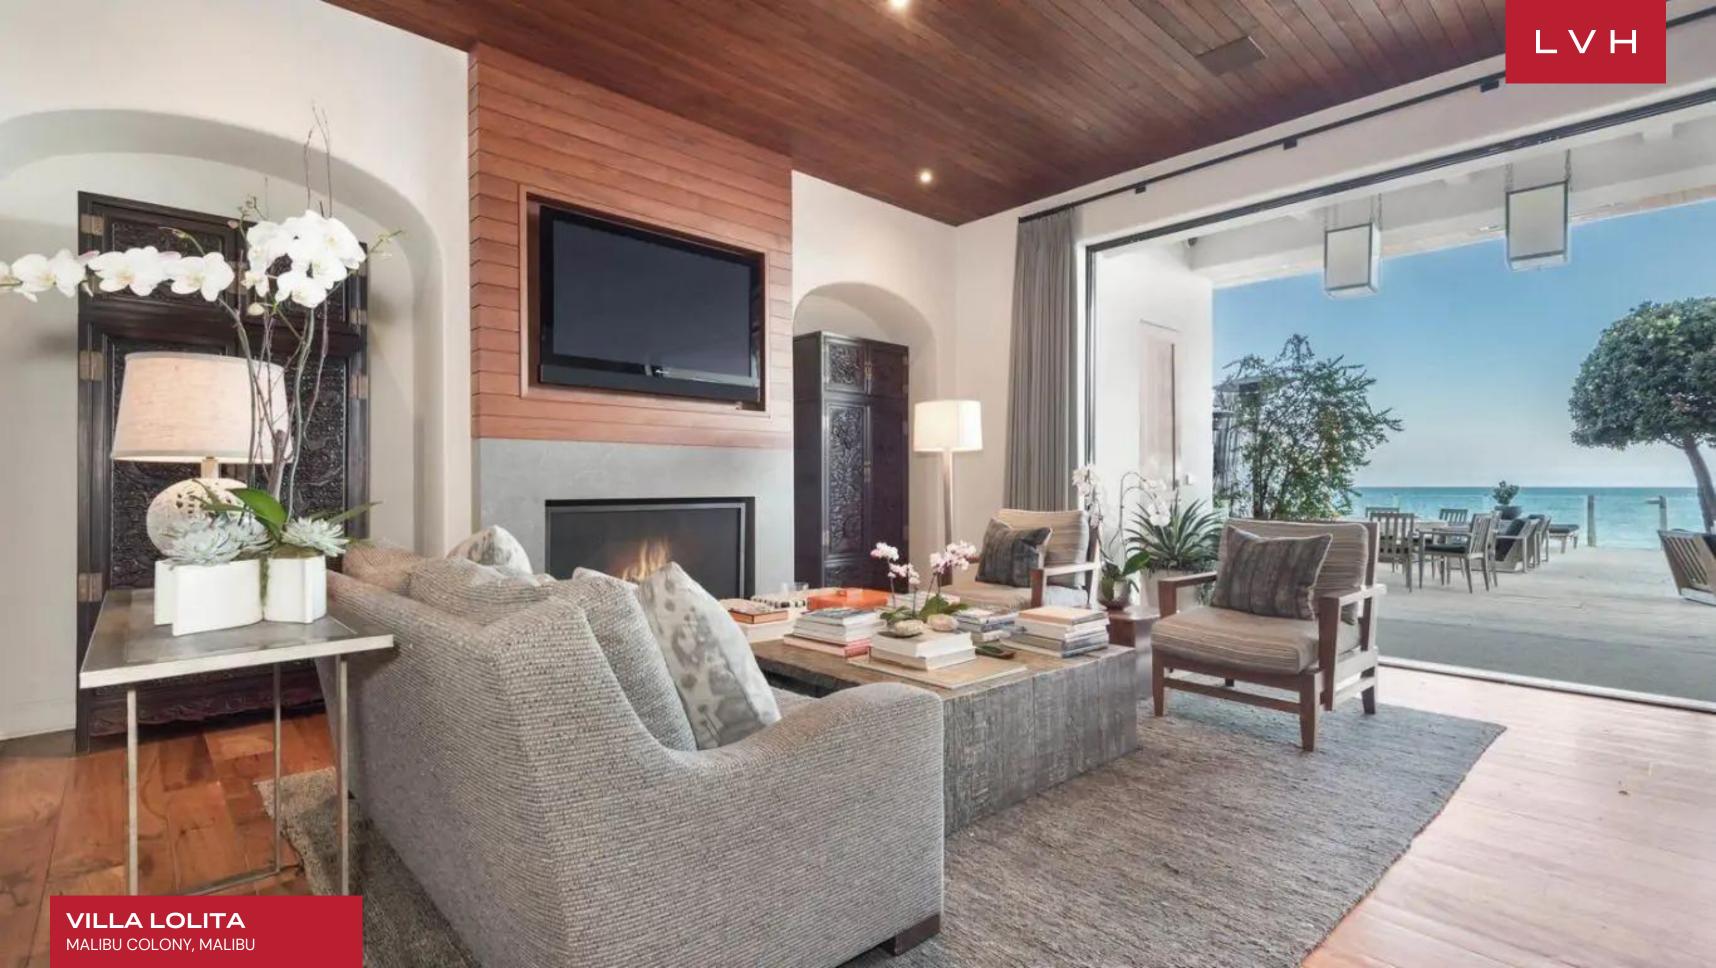

Beach exoticism and contemporary refinement merge effortlessly in the home's immaculately designed interiors. A retractable glass wall breaks the distinction between indoor and outdoor living, while generous sunlight animates a diversity of wood finishes. A sumptuous palette of warm timber, beige, and grey, doubles down on seaswept romanticism, with cozy textured sofas and armchairs convening around a modern fireplace. A pair of symmetrical alcoves house intricately designed armoires, and wood shuttered arched windows add an exotic inflection to the living room. Impeccably executed for casual entertaining, the open concept floorplan facilitates multiple seating arrangements, a wet bar, breakfast bar, six-seat dining table, and kitchen with a large center island. An exceptional chef's kitchen in a French provincial style is equipped with state-of-the-art appliances. Amenities include a temperature-controlled wine room and media room, ensuring regular nights-in are rendered extraordinary. Six luxurious ensuite bedrooms accommodate twelve guests in the utmost comfort and discretion between 4,886 sq. ft of prime living space.