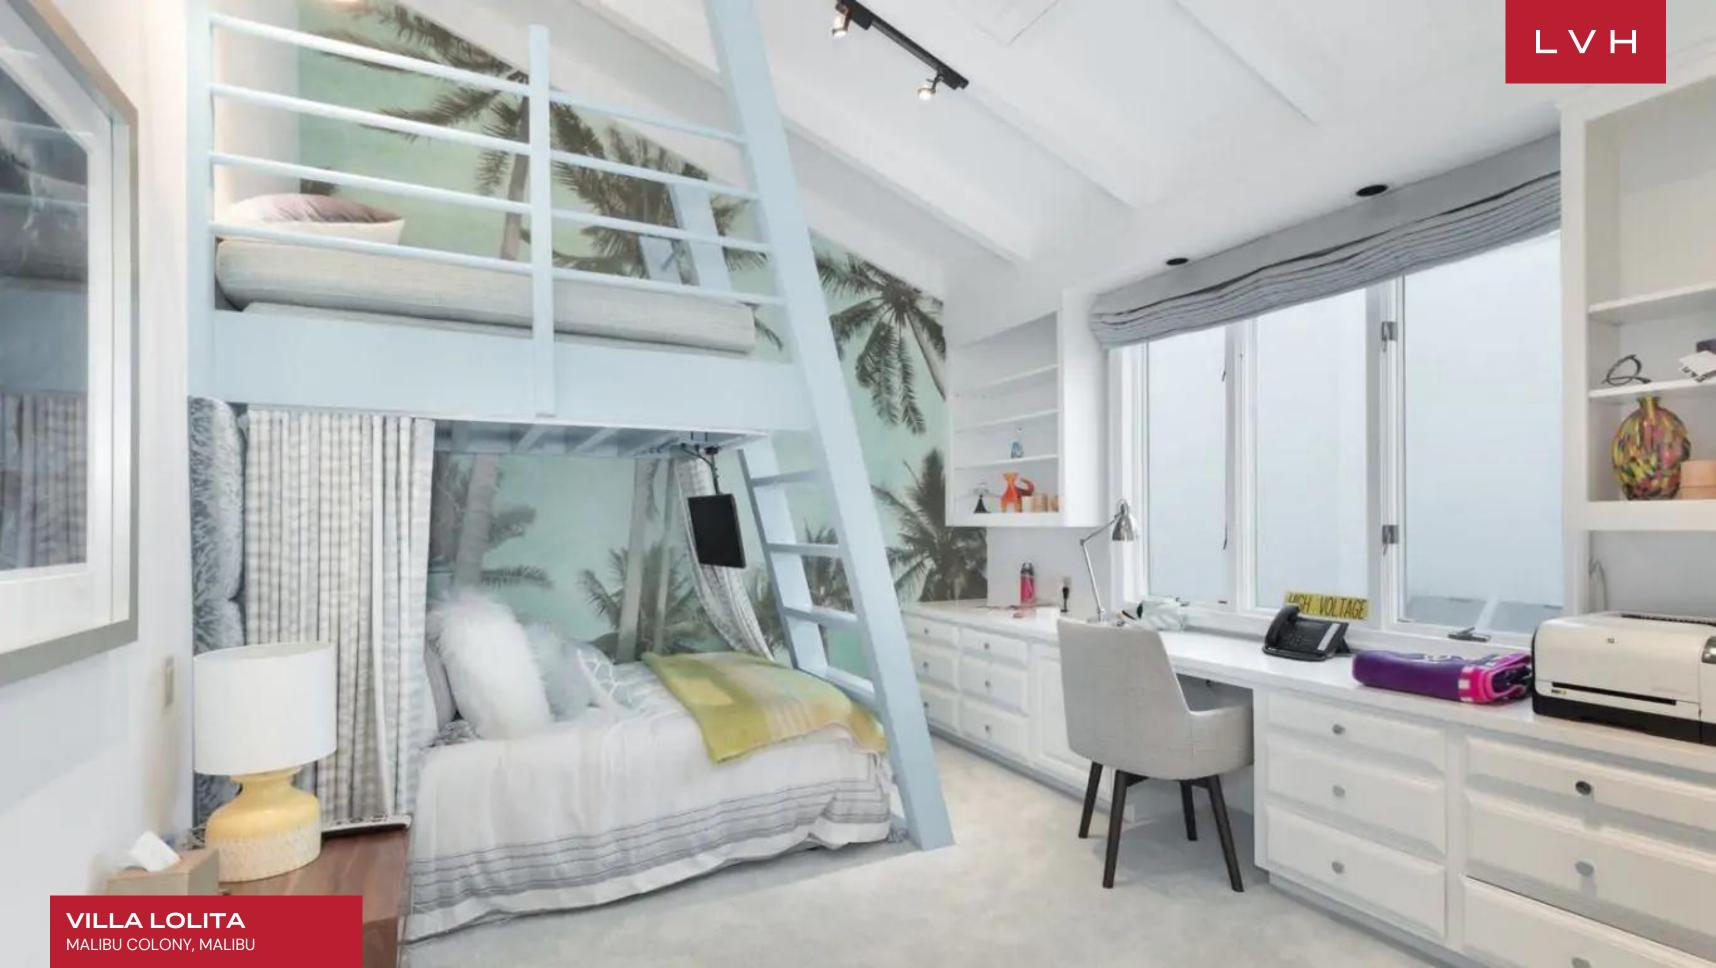

Beach exoticism and contemporary refinement merge effortlessly in the home's immaculately designed interiors. A retractable glass wall breaks the distinction between indoor and outdoor living, while generous sunlight animates a diversity of wood finishes. A sumptuous palette of warm timber, beige, and grey, doubles down on seaswept romanticism, with cozy textured sofas and armchairs convening around a modern fireplace. A pair of symmetrical alcoves house intricately designed armoires, and wood shuttered arched windows add an exotic inflection to the living room. Impeccably executed for casual entertaining, the open concept floorplan facilitates multiple seating arrangements, a wet bar, breakfast bar, six-seat dining table, and kitchen with a large center island. An exceptional chef's kitchen in a French provincial style is equipped with state-of-the-art appliances. Amenities include a temperature-controlled wine room and media room, ensuring regular nights-in are rendered extraordinary. Six luxurious ensuite bedrooms accommodate twelve guests in the utmost comfort and discretion between 4,886 sq. ft of prime living space.