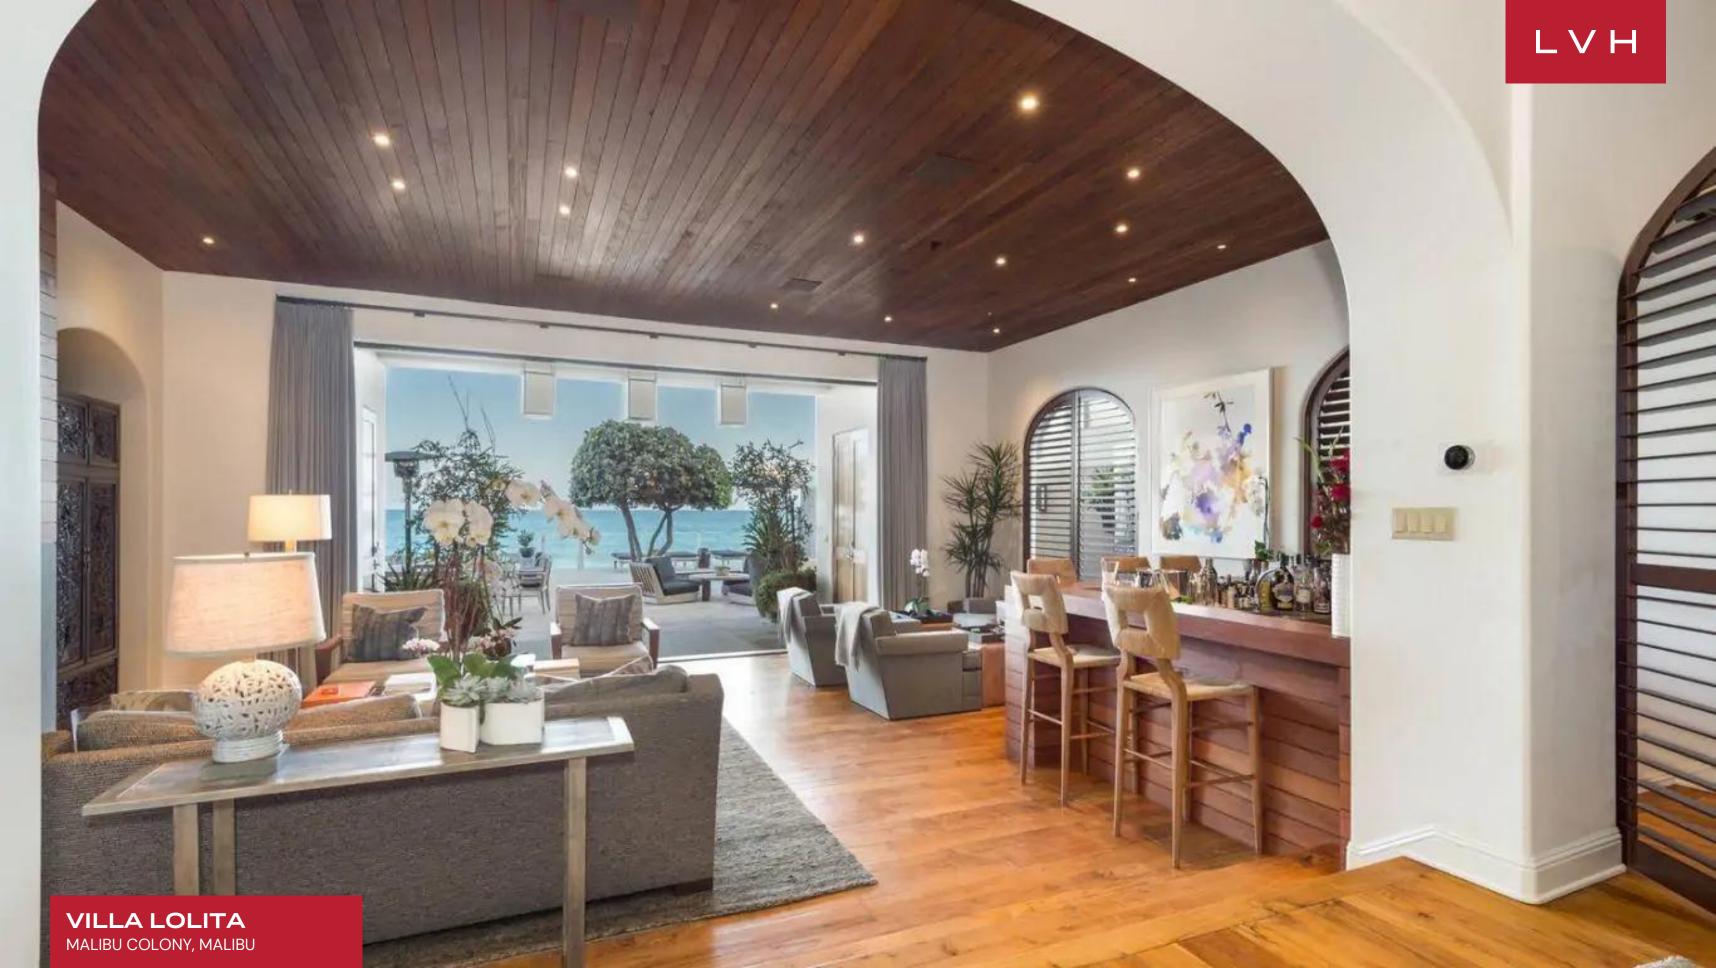

Beach exoticism and contemporary refinement merge effortlessly in the home's immaculately designed interiors. A retractable glass wall breaks the distinction between indoor and outdoor living, while generous sunlight animates a diversity of wood finishes. A sumptuous palette of warm timber, beige, and grey, doubles down on seaswept romanticism, with cozy textured sofas and armchairs convening around a modern fireplace. A pair of symmetrical alcoves house intricately designed armoires, and wood shuttered arched windows add an exotic inflection to the living room. Impeccably executed for casual entertaining, the open concept floorplan facilitates multiple seating arrangements, a wet bar, breakfast bar, six-seat dining table, and kitchen with a large center island. An exceptional chef's kitchen in a French provincial style is equipped with state-of-the-art appliances. Amenities include a temperature-controlled wine room and media room, ensuring regular nights-in are rendered extraordinary. Six luxurious ensuite bedrooms accommodate twelve guests in the utmost comfort and discretion between 4,886 sq. ft of prime living space.