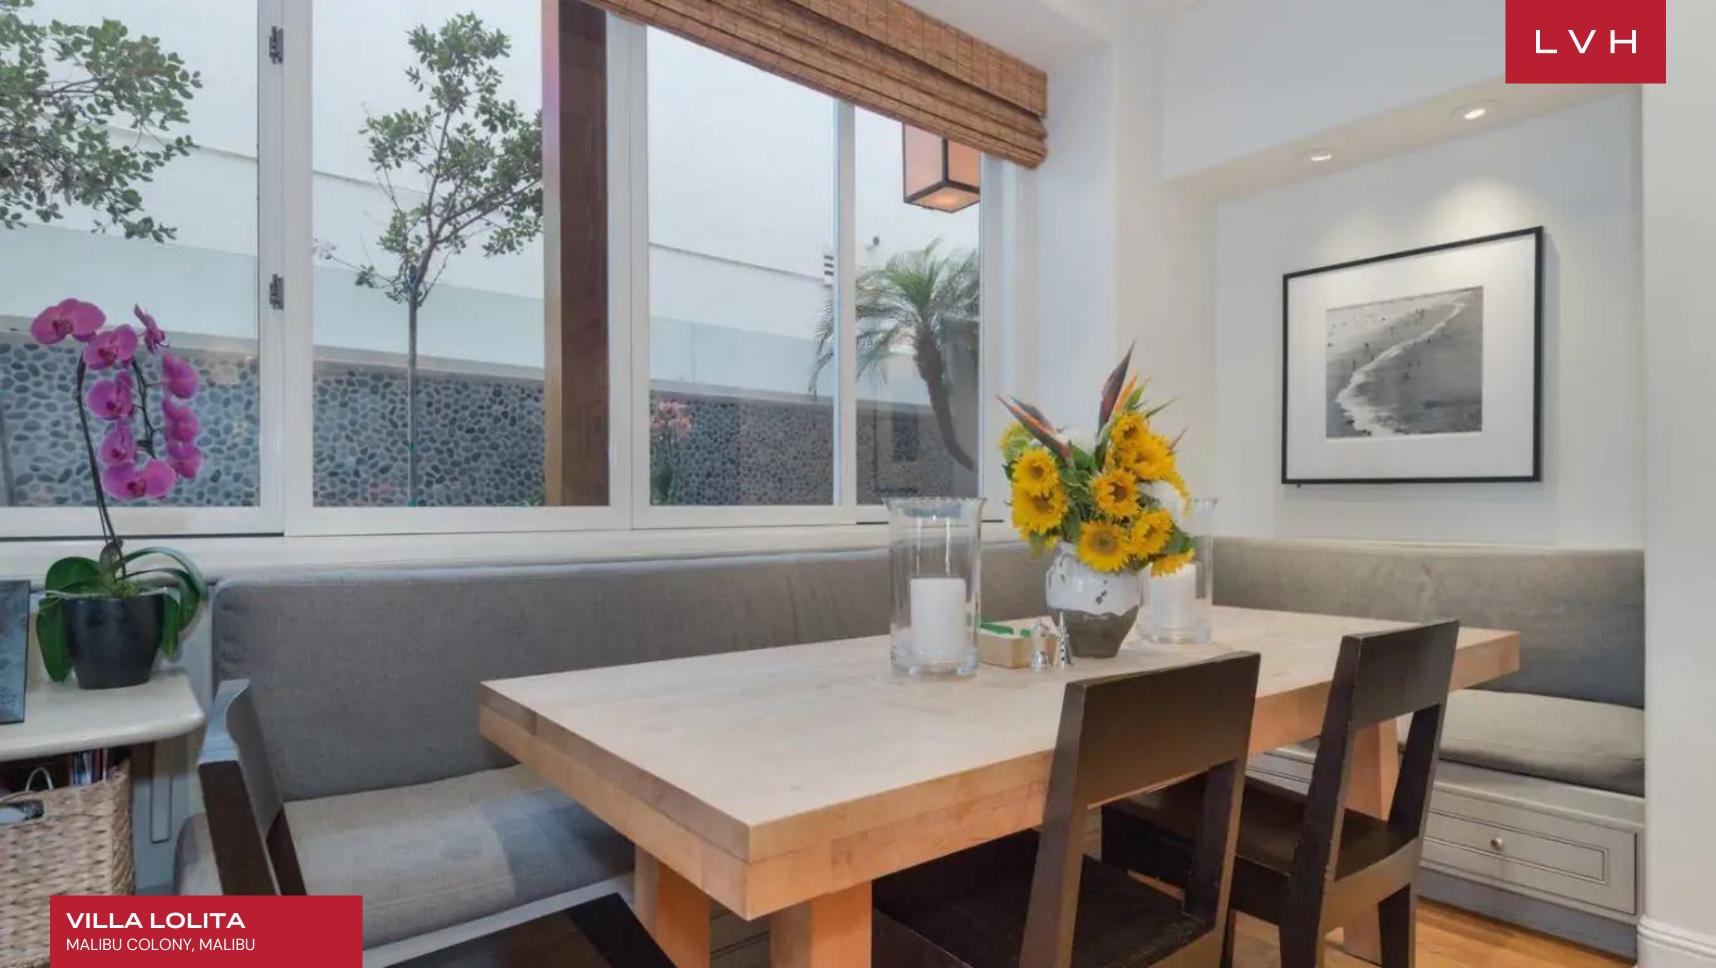

Beach exoticism and contemporary refinement merge effortlessly in the home's immaculately designed interiors. A retractable glass wall breaks the distinction between indoor and outdoor living, while generous sunlight animates a diversity of wood finishes. A sumptuous palette of warm timber, beige, and grey, doubles down on seaswept romanticism, with cozy textured sofas and armchairs convening around a modern fireplace. A pair of symmetrical alcoves house intricately designed armoires, and wood shuttered arched windows add an exotic inflection to the living room. Impeccably executed for casual entertaining, the open concept floorplan facilitates multiple seating arrangements, a wet bar, breakfast bar, six-seat dining table, and kitchen with a large center island. An exceptional chef's kitchen in a French provincial style is equipped with state-of-the-art appliances. Amenities include a temperature-controlled wine room and media room, ensuring regular nights-in are rendered extraordinary. Six luxurious ensuite bedrooms accommodate twelve guests in the utmost comfort and discretion between 4,886 sq. ft of prime living space.