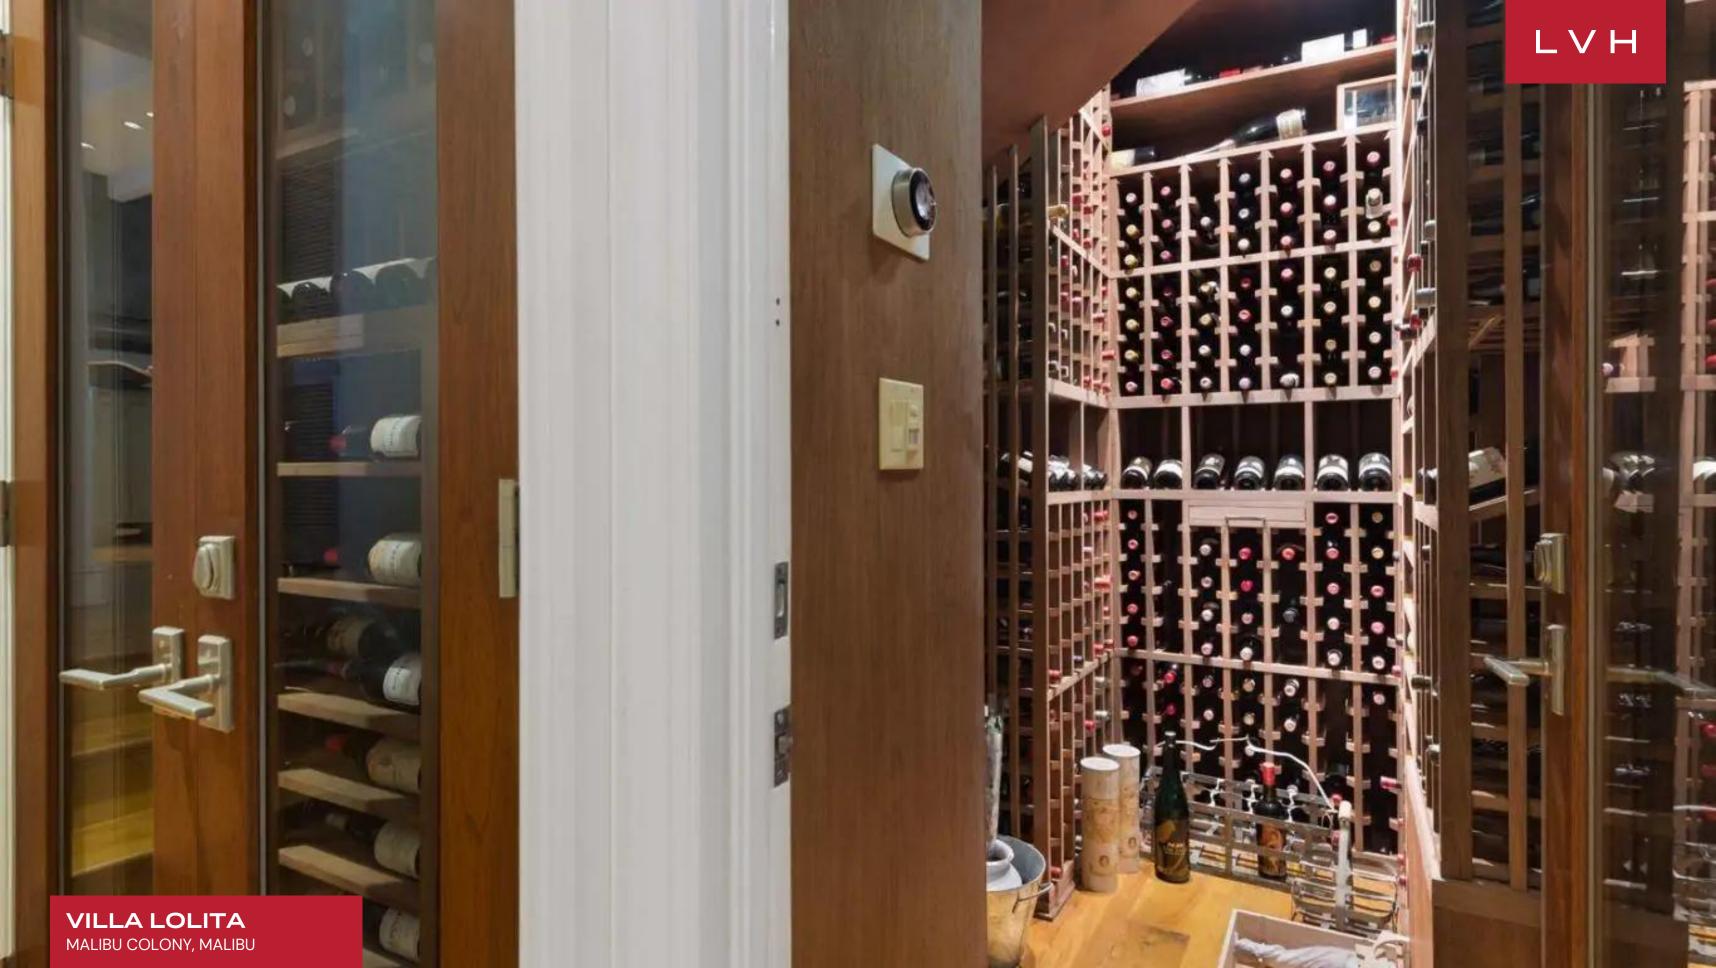

#### INTERIOR

- Air Conditioning
- Bar
- Cable, Satellite or Smart TV
- Home Theater
- Dining Room
- Fireplace
- Laundry
- Wine Cellar