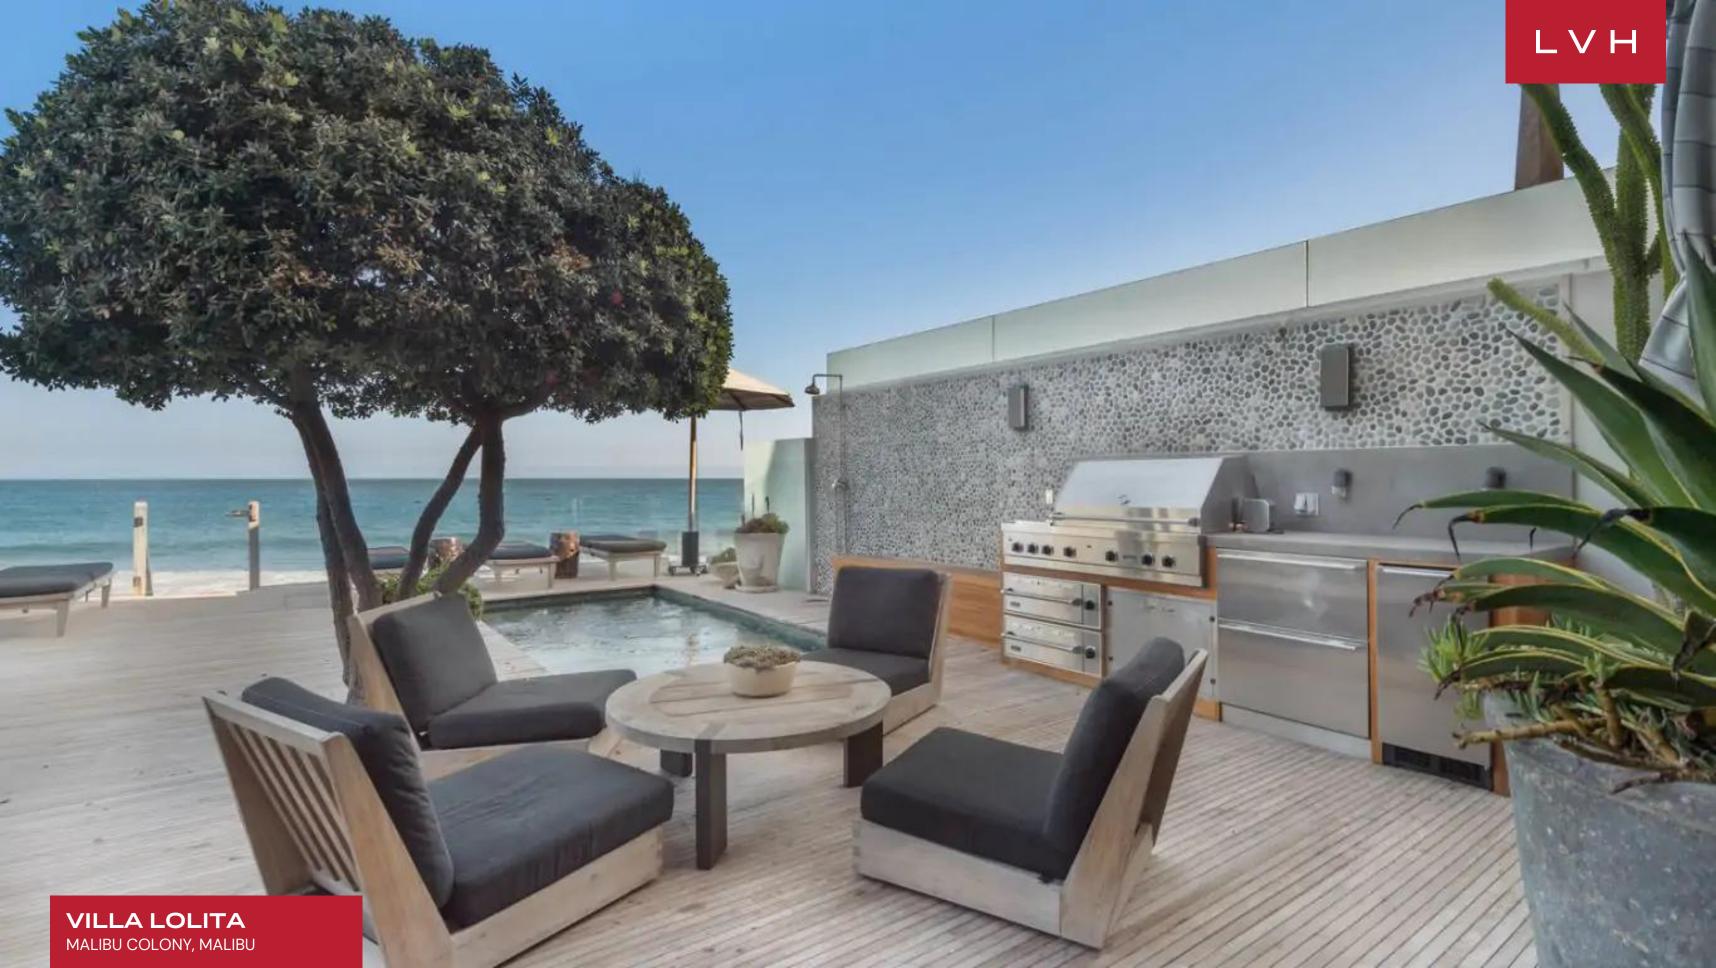

This luxury oceanfront Malibu rental features an exciting outdoor entertaining space. A fully outdoor BBQ, kitchen, built-in sunken oversized hot tub, and firepit ensure that guests take full advantage of the Southern California highlife.

#### **EXTERIOR**

- BBQ
- Fire Pit
- Garage
- Sun Loungers
- Al Fresco Dining
- Patio
- Pool
- Terrace