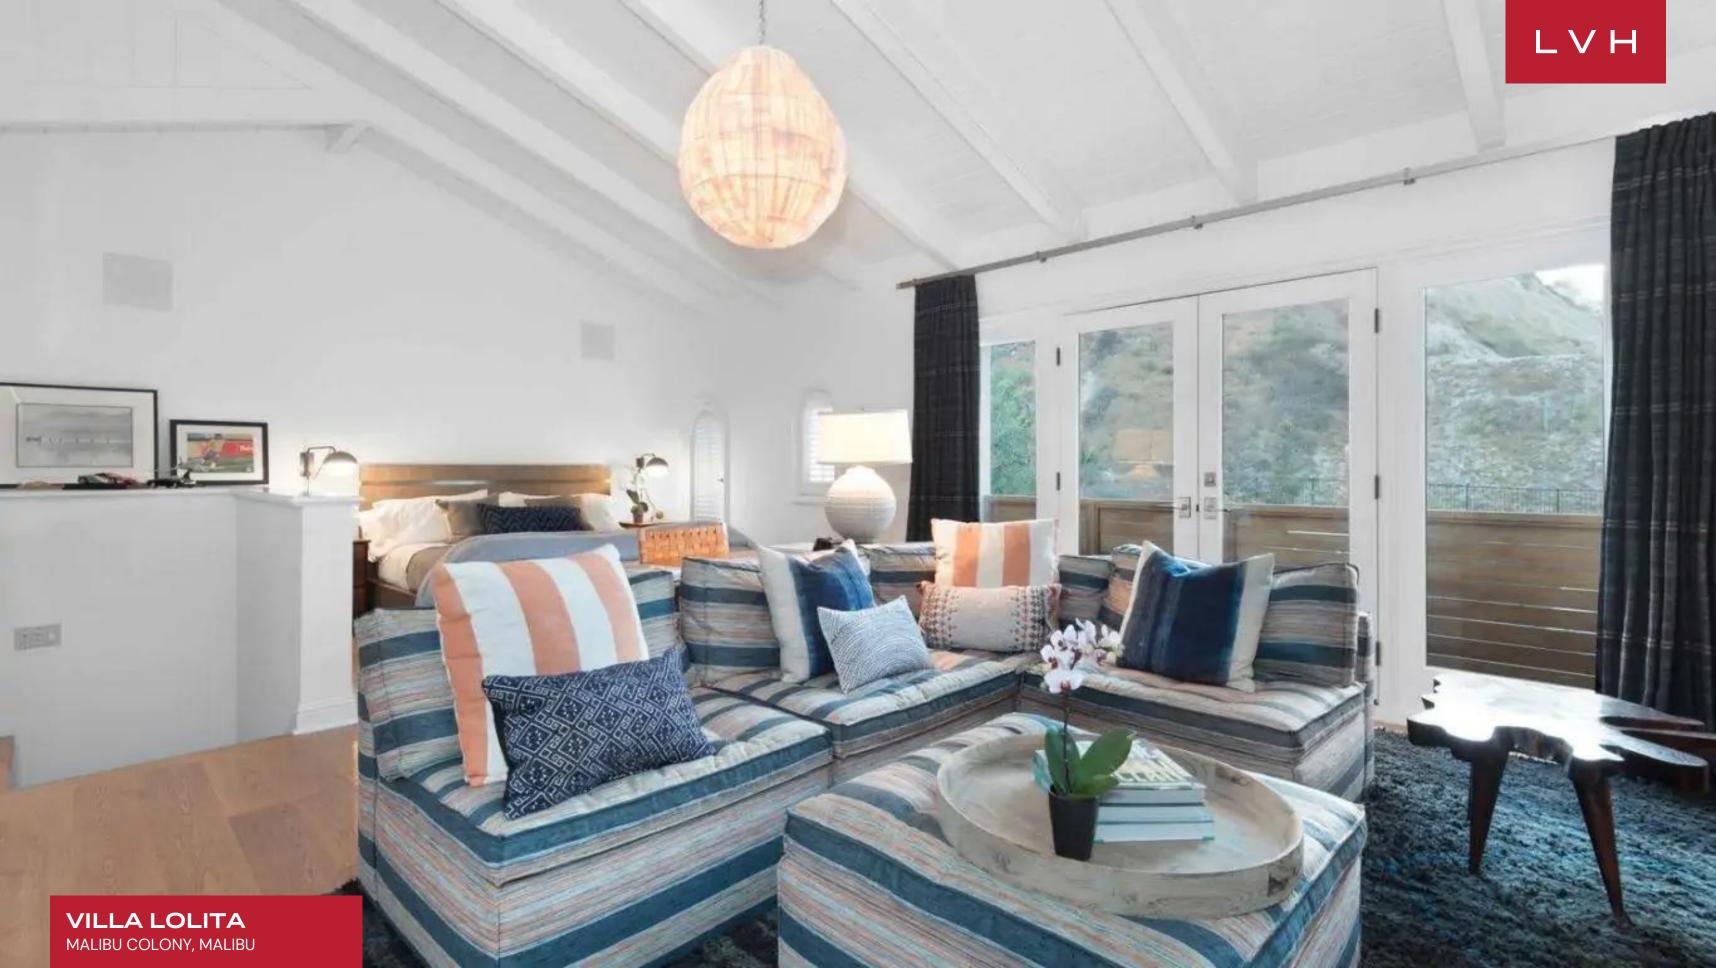

Beach exoticism and contemporary refinement merge effortlessly in the home's immaculately designed interiors. A retractable glass wall breaks the distinction between indoor and outdoor living, while generous sunlight animates a diversity of wood finishes. A sumptuous palette of warm timber, beige, and grey, doubles down on seaswept romanticism, with cozy textured sofas and armchairs convening around a modern fireplace. A pair of symmetrical alcoves house intricately designed armoires, and wood shuttered arched windows add an exotic inflection to the living room. Impeccably executed for casual entertaining, the open concept floorplan facilitates multiple seating arrangements, a wet bar, breakfast bar, six-seat dining table, and kitchen with a large center island. An exceptional chef's kitchen in a French provincial style is equipped with state-of-the-art appliances. Amenities include a temperature-controlled wine room and media room, ensuring regular nights-in are rendered extraordinary. Six luxurious ensuite bedrooms accommodate twelve guests in the utmost comfort and discretion between 4,886 sq. ft of prime living space.