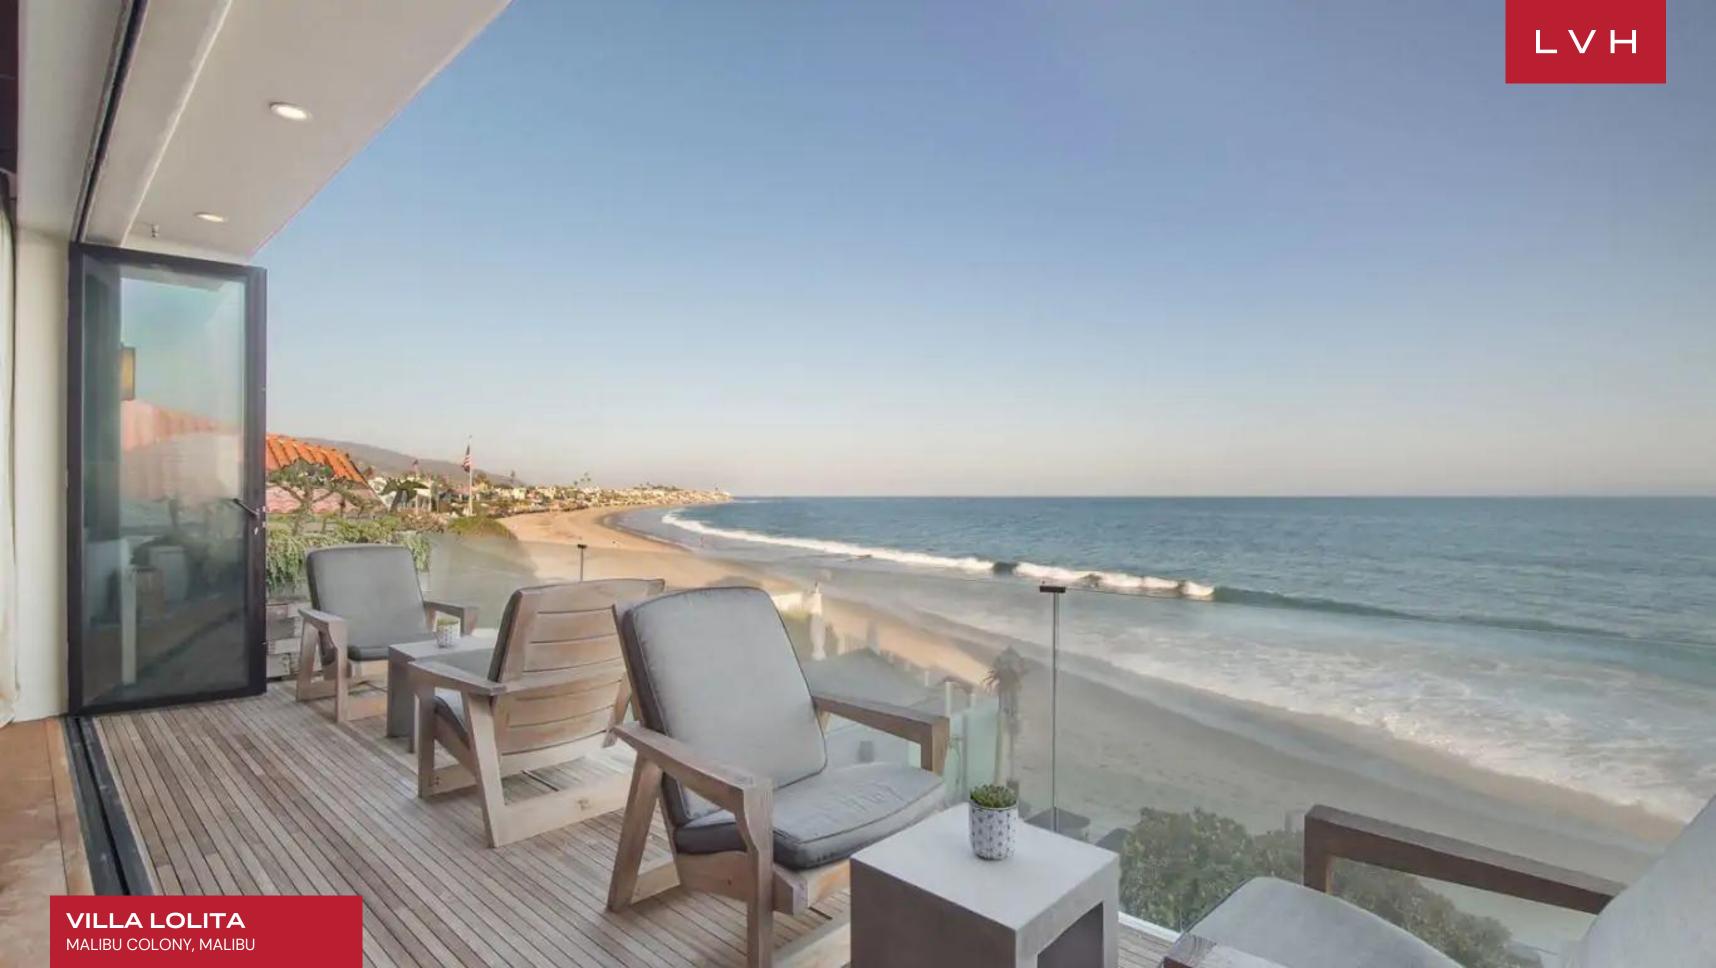

### MALIBU COLONY, MALIBU

Villa Lolita is a gorgeous custom beach home immersed in the elite Malibu lifestyle. This beachfront estate is lauded for direct access to the famed sands of Colony beach, flaunting exquisite ocean vistas and an unparalleled location.

Beach exoticism and contemporary refinement merge effortlessly in the home's immaculately designed interiors. A retractable glass wall breaks the distinction between indoor and outdoor living, while generous sunlight animates a diversity of wood finishes. A sumptuous palette of warm timber, beige, and grey, doubles down on seaswept romanticism, with cozy textured sofas and armchairs convening around a modern fireplace. A pair of symmetrical alcoves house intricately designed armoires, and wood shuttered arched windows add an exotic inflection to the living room. Impeccably executed for casual entertaining, the open concept floorplan facilitates multiple seating arrangements, a wet bar, breakfast bar, six-seat dining table, and kitchen with a large center island. An exceptional chef's kitchen in a French provincial style is equipped with state-of-the-art appliances. Amenities include a temperature-controlled wine room and media room, ensuring regular nights-in are rendered extraordinary. Six luxurious ensuite bedrooms accommodate twelve guests in the utmost comfort and discretion between 4,886 sq. ft of prime living space.