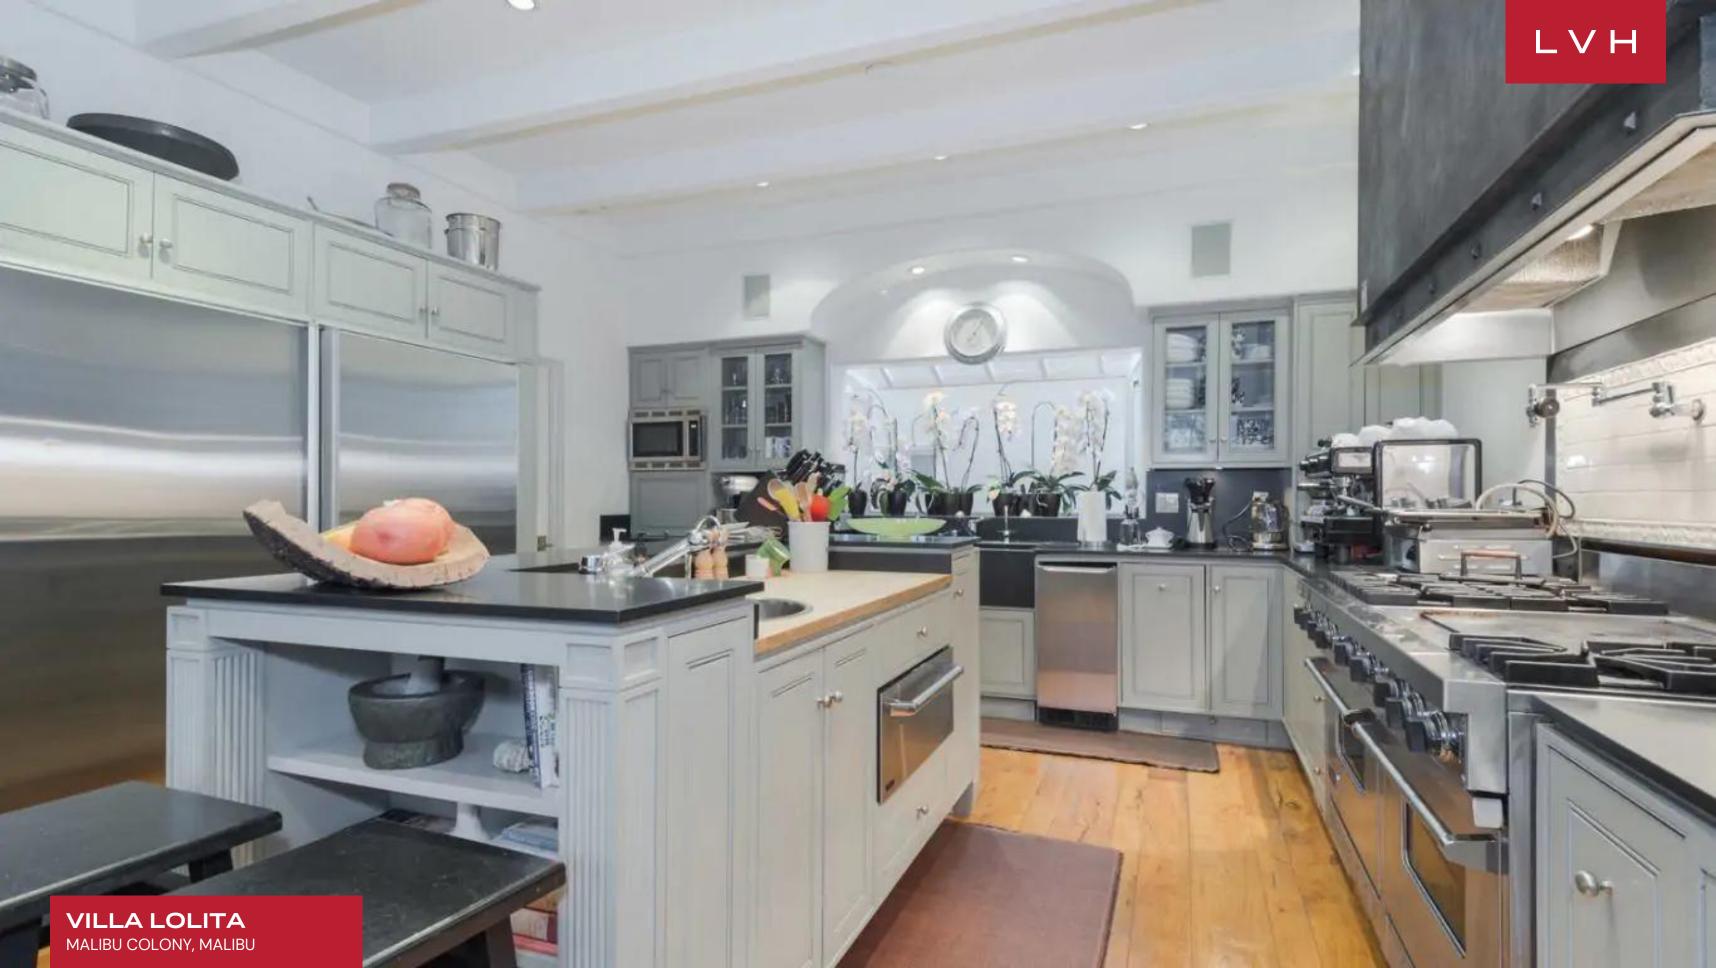

Beach exoticism and contemporary refinement merge effortlessly in the home's immaculately designed interiors. A retractable glass wall breaks the distinction between indoor and outdoor living, while generous sunlight animates a diversity of wood finishes. A sumptuous palette of warm timber, beige, and grey, doubles down on seaswept romanticism, with cozy textured sofas and armchairs convening around a modern fireplace. A pair of symmetrical alcoves house intricately designed armoires, and wood shuttered arched windows add an exotic inflection to the living room. Impeccably executed for casual entertaining, the open concept floorplan facilitates multiple seating arrangements, a wet bar, breakfast bar, six-seat dining table, and kitchen with a large center island. An exceptional chef's kitchen in a French provincial style is equipped with state-of-the-art appliances. Amenities include a temperature-controlled wine room and media room, ensuring regular nights-in are rendered extraordinary. Six luxurious ensuite bedrooms accommodate twelve guests in the utmost comfort and discretion between 4,886 sq. ft of prime living space.