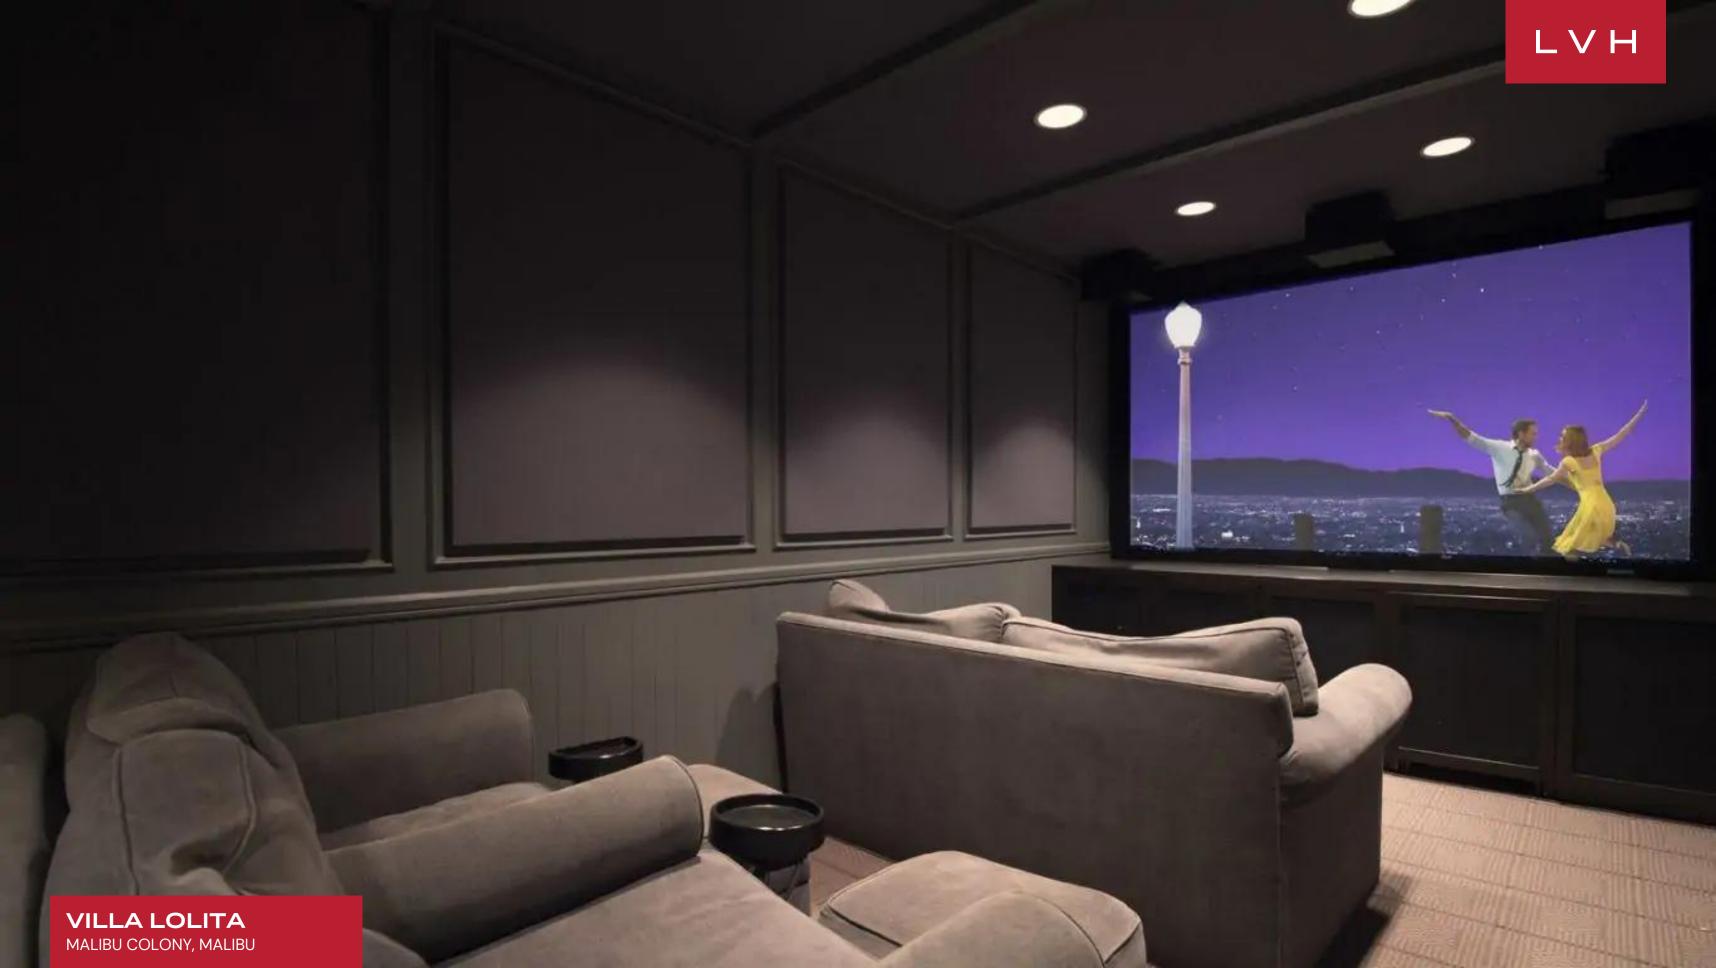

Beach exoticism and contemporary refinement merge effortlessly in the home's immaculately designed interiors. A retractable glass wall breaks the distinction between indoor and outdoor living, while generous sunlight animates a diversity of wood finishes. A sumptuous palette of warm timber, beige, and grey, doubles down on seaswept romanticism, with cozy textured sofas and armchairs convening around a modern fireplace. A pair of symmetrical alcoves house intricately designed armoires, and wood shuttered arched windows add an exotic inflection to the living room. Impeccably executed for casual entertaining, the open concept floorplan facilitates multiple seating arrangements, a wet bar, breakfast bar, six-seat dining table, and kitchen with a large center island. An exceptional chef's kitchen in a French provincial style is equipped with state-of-the-art appliances. Amenities include a temperature-controlled wine room and media room, ensuring regular nights-in are rendered extraordinary. Six luxurious ensuite bedrooms accommodate twelve guests in the utmost comfort and discretion between 4,886 sq. ft of prime living space.

#### INTERIOR

- Air Conditioning
- Bar
- Cable, Satellite or Smart TV
- Home Theater
- Dining Room
- Fireplace
- Laundry
- Wine Cellar