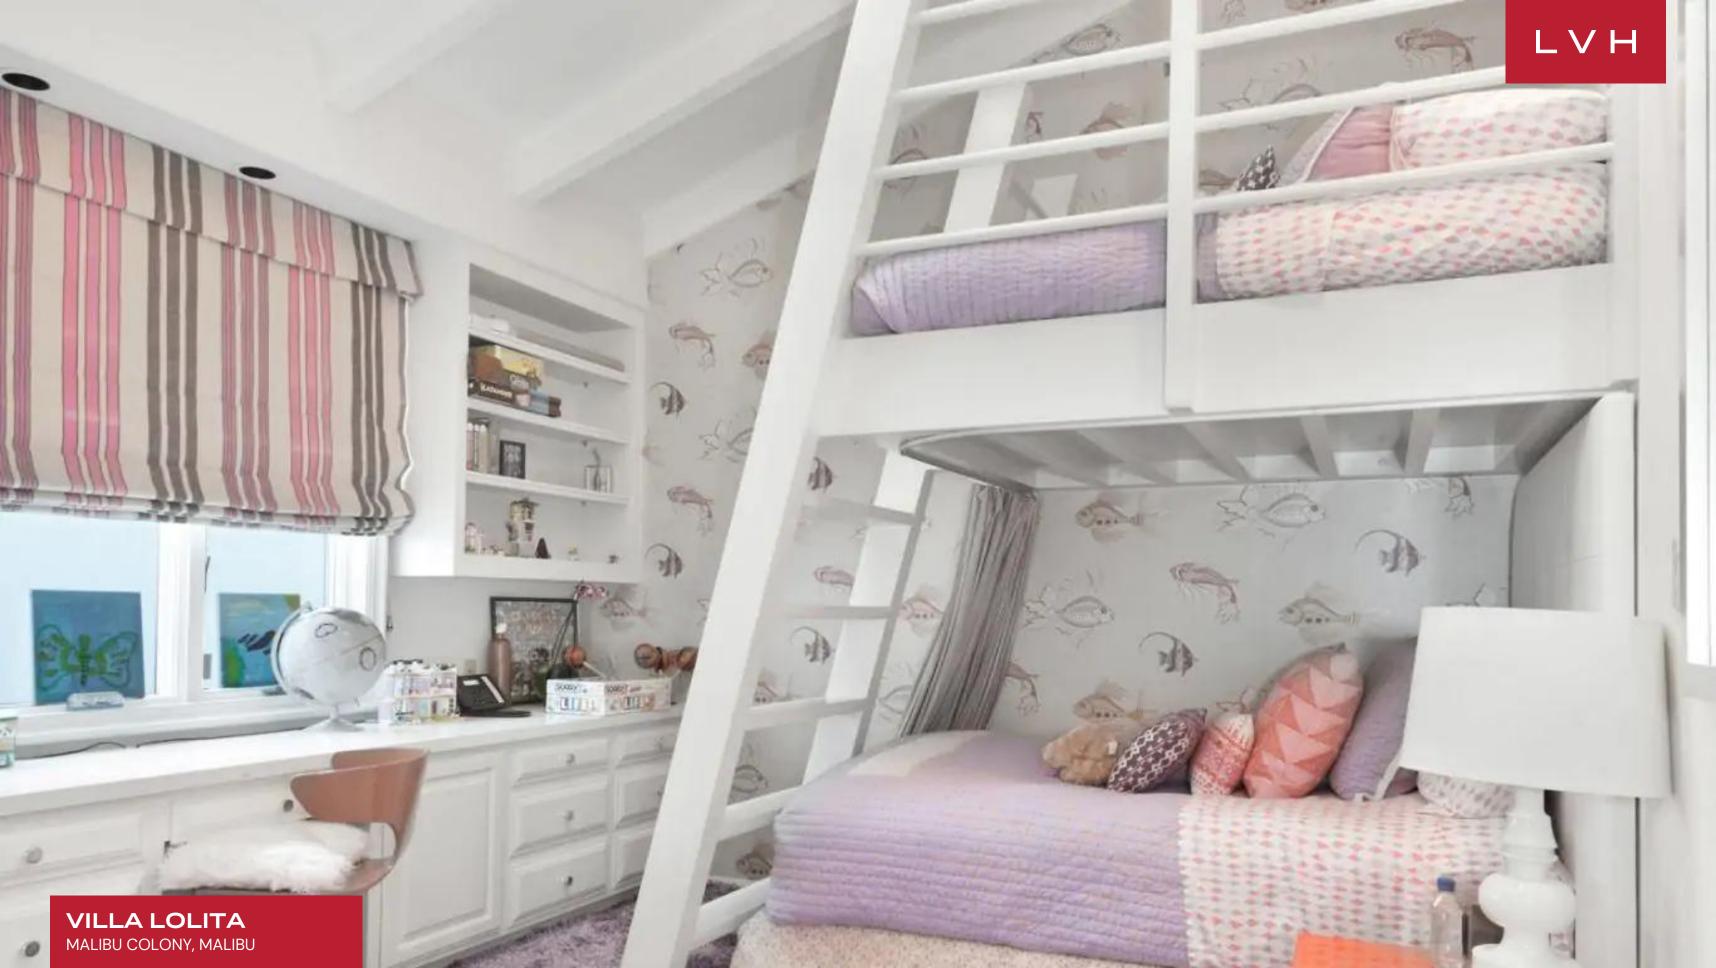

Beach exoticism and contemporary refinement merge effortlessly in the home's immaculately designed interiors. A retractable glass wall breaks the distinction between indoor and outdoor living, while generous sunlight animates a diversity of wood finishes. A sumptuous palette of warm timber, beige, and grey, doubles down on seaswept romanticism, with cozy textured sofas and armchairs convening around a modern fireplace. A pair of symmetrical alcoves house intricately designed armoires, and wood shuttered arched windows add an exotic inflection to the living room. Impeccably executed for casual entertaining, the open concept floorplan facilitates multiple seating arrangements, a wet bar, breakfast bar, six-seat dining table, and kitchen with a large center island. An exceptional chef's kitchen in a French provincial style is equipped with state-of-the-art appliances. Amenities include a temperature-controlled wine room and media room, ensuring regular nights-in are rendered extraordinary. Six luxurious ensuite bedrooms accommodate twelve guests in the utmost comfort and discretion between 4,886 sq. ft of prime living space.