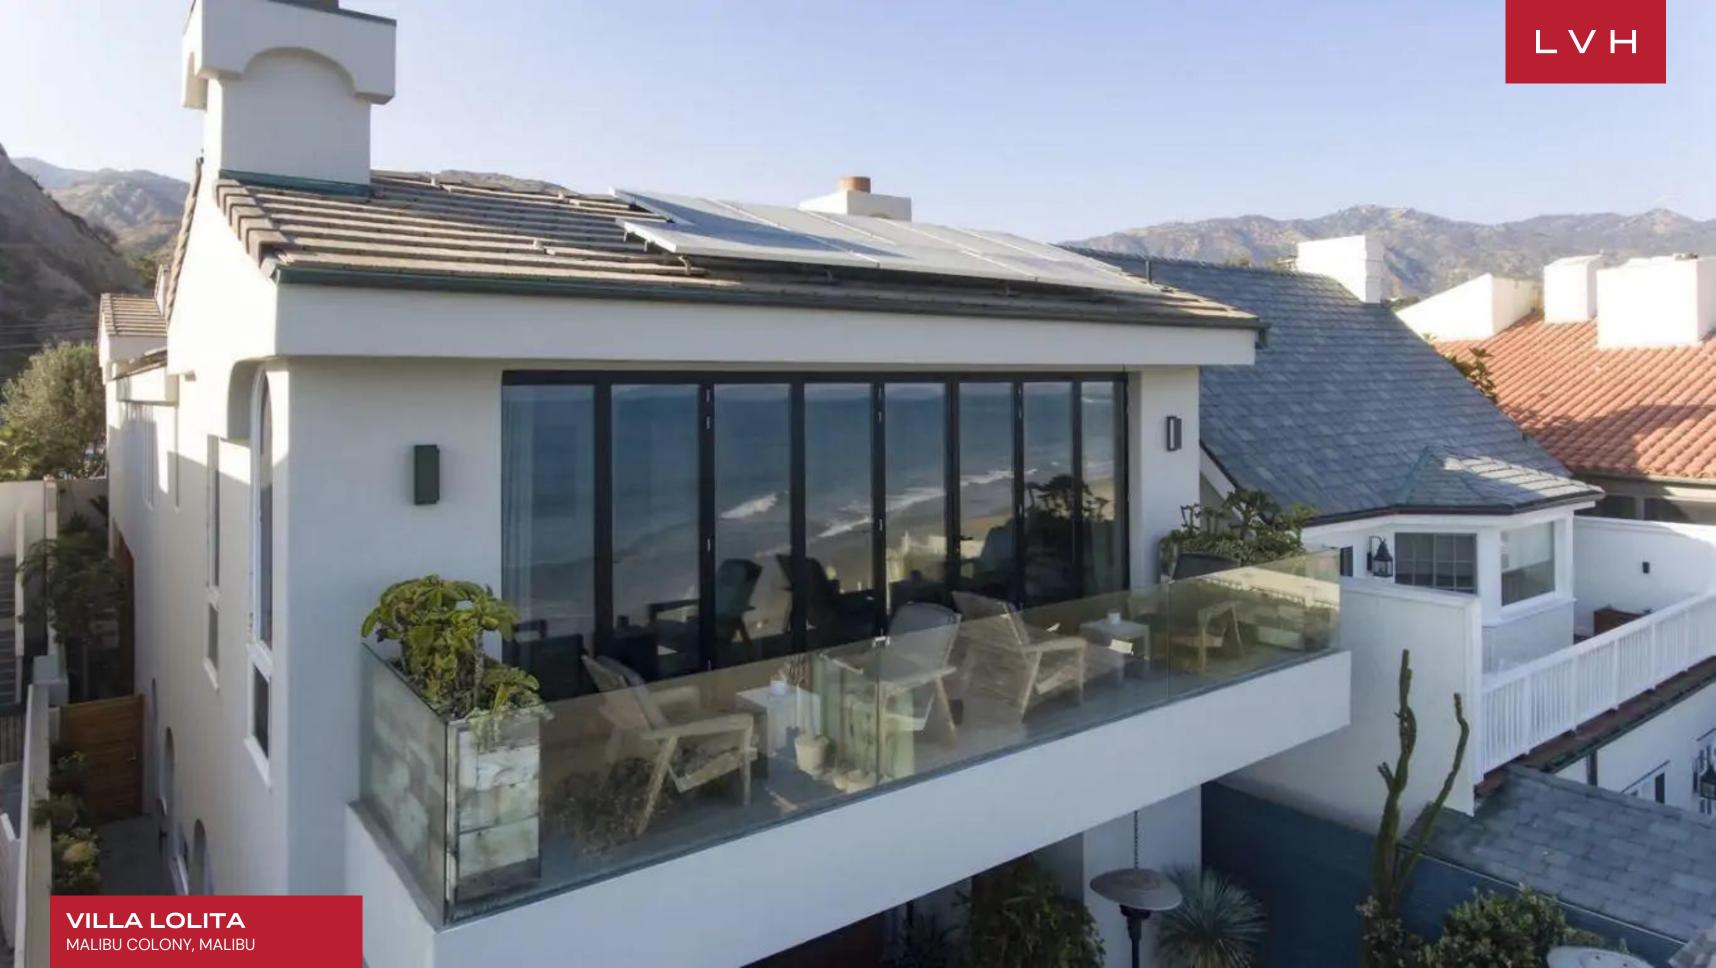

### MALIBU COLONY, MALIBU

Villa Lolita is a gorgeous custom beach home immersed in the elite Malibu lifestyle. This beachfront estate is lauded for direct access to the famed sands of Colony beach, flaunting exquisite ocean vistas and an unparalleled location.

Beach exoticism and contemporary refinement merge effortlessly in the home's immaculately designed interiors. A retractable glass wall breaks the distinction between indoor and outdoor living, while generous sunlight animates a diversity of wood finishes. A sumptuous palette of warm timber, beige, and grey, doubles down on seaswept romanticism, with cozy textured sofas and armchairs convening around a modern fireplace. A pair of symmetrical alcoves house intricately designed armoires, and wood shuttered arched windows add an exotic inflection to the living room. Impeccably executed for casual entertaining, the open concept floorplan facilitates multiple seating arrangements, a wet bar, breakfast bar, six-seat dining table, and kitchen with a large center island. An exceptional chef's kitchen in a French provincial style is equipped with state-of-the-art appliances. Amenities include a temperature-controlled wine room and media room, ensuring regular nights-in are rendered extraordinary. Six luxurious ensuite bedrooms accommodate twelve guests in the utmost comfort and discretion between 4,886 sq. ft of prime living space.