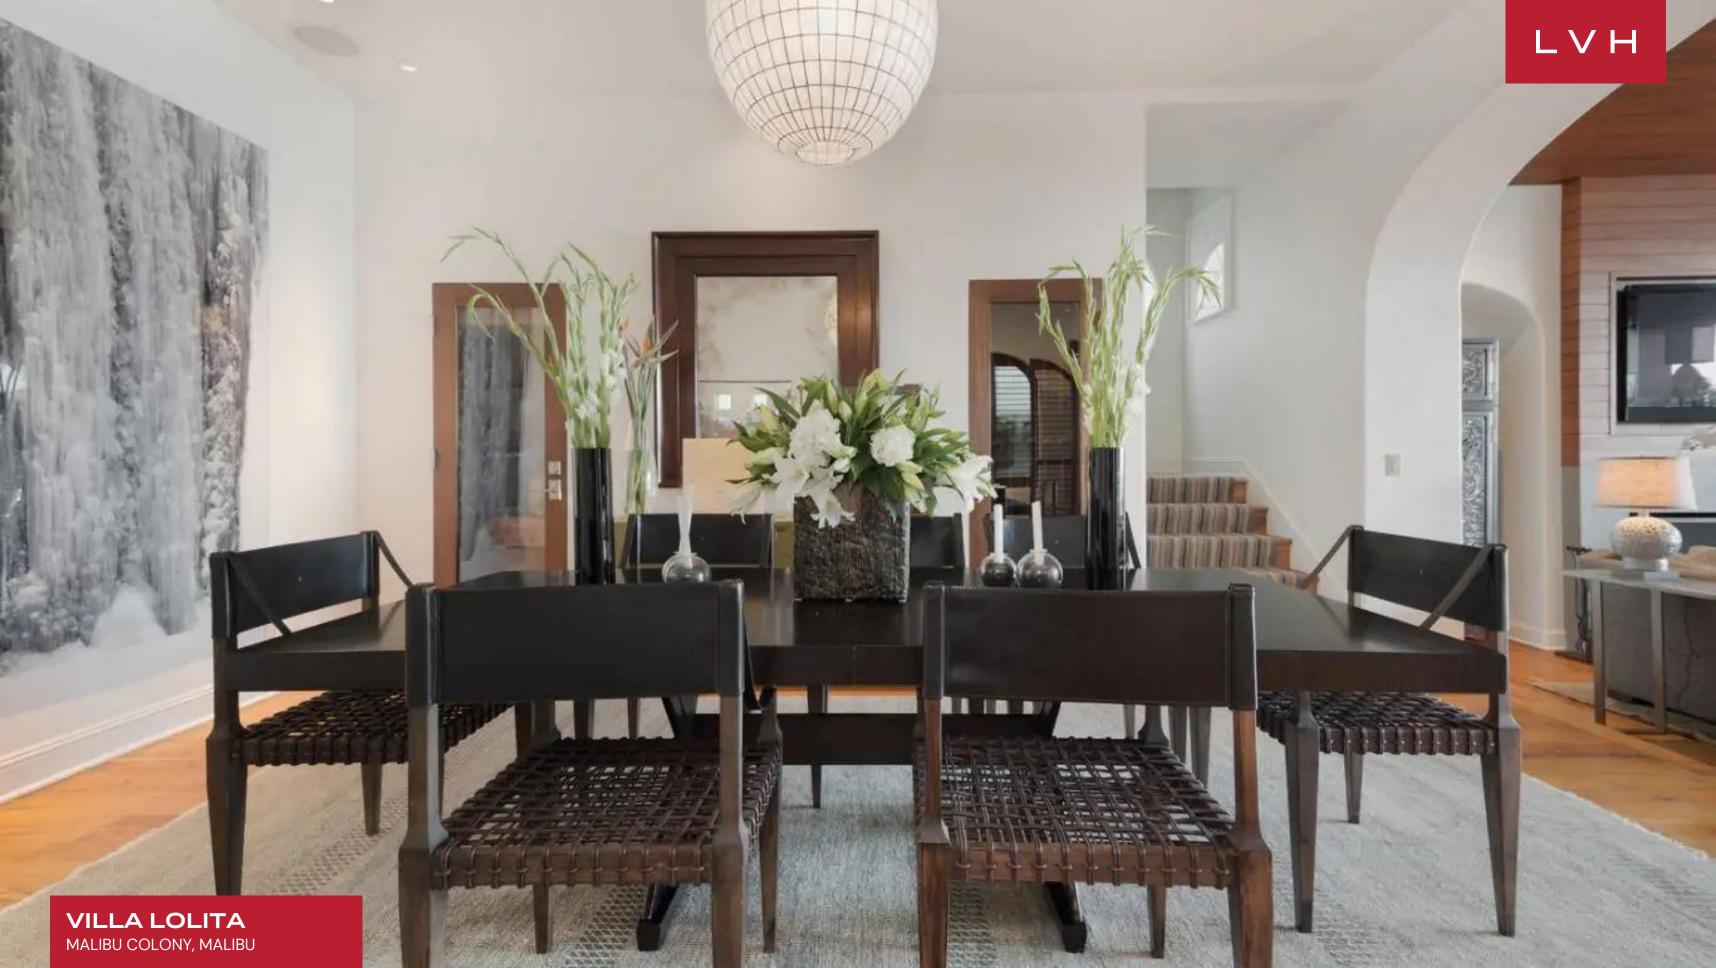

Beach exoticism and contemporary refinement merge effortlessly in the home's immaculately designed interiors. A retractable glass wall breaks the distinction between indoor and outdoor living, while generous sunlight animates a diversity of wood finishes. A sumptuous palette of warm timber, beige, and grey, doubles down on seaswept romanticism, with cozy textured sofas and armchairs convening around a modern fireplace. A pair of symmetrical alcoves house intricately designed armoires, and wood shuttered arched windows add an exotic inflection to the living room. Impeccably executed for casual entertaining, the open concept floorplan facilitates multiple seating arrangements, a wet bar, breakfast bar, six-seat dining table, and kitchen with a large center island. An exceptional chef's kitchen in a French provincial style is equipped with state-of-the-art appliances. Amenities include a temperature-controlled wine room and media room, ensuring regular nights-in are rendered extraordinary. Six luxurious ensuite bedrooms accommodate twelve guests in the utmost comfort and discretion between 4,886 sq. ft of prime living space.