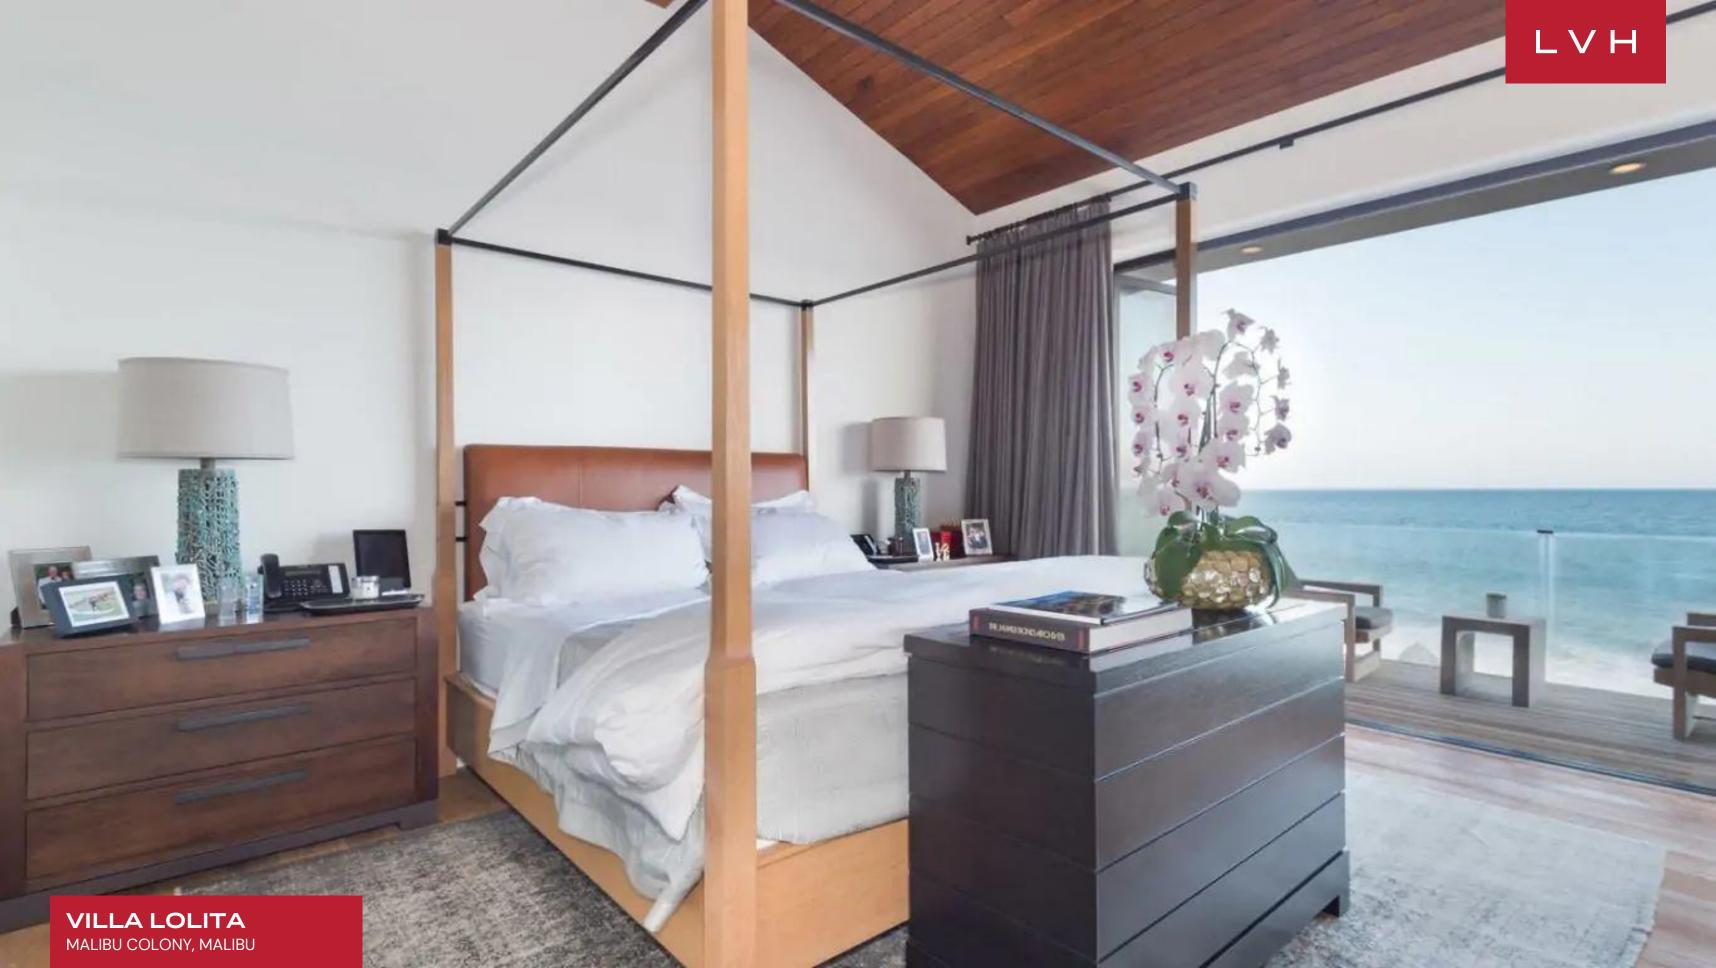

Beach exoticism and contemporary refinement merge effortlessly in the home's immaculately designed interiors. A retractable glass wall breaks the distinction between indoor and outdoor living, while generous sunlight animates a diversity of wood finishes. A sumptuous palette of warm timber, beige, and grey, doubles down on seaswept romanticism, with cozy textured sofas and armchairs convening around a modern fireplace. A pair of symmetrical alcoves house intricately designed armoires, and wood shuttered arched windows add an exotic inflection to the living room. Impeccably executed for casual entertaining, the open concept floorplan facilitates multiple seating arrangements, a wet bar, breakfast bar, six-seat dining table, and kitchen with a large center island. An exceptional chef's kitchen in a French provincial style is equipped with state-of-the-art appliances. Amenities include a temperature-controlled wine room and media room, ensuring regular nights-in are rendered extraordinary. Six luxurious ensuite bedrooms accommodate twelve guests in the utmost comfort and discretion between 4,886 sq. ft of prime living space.