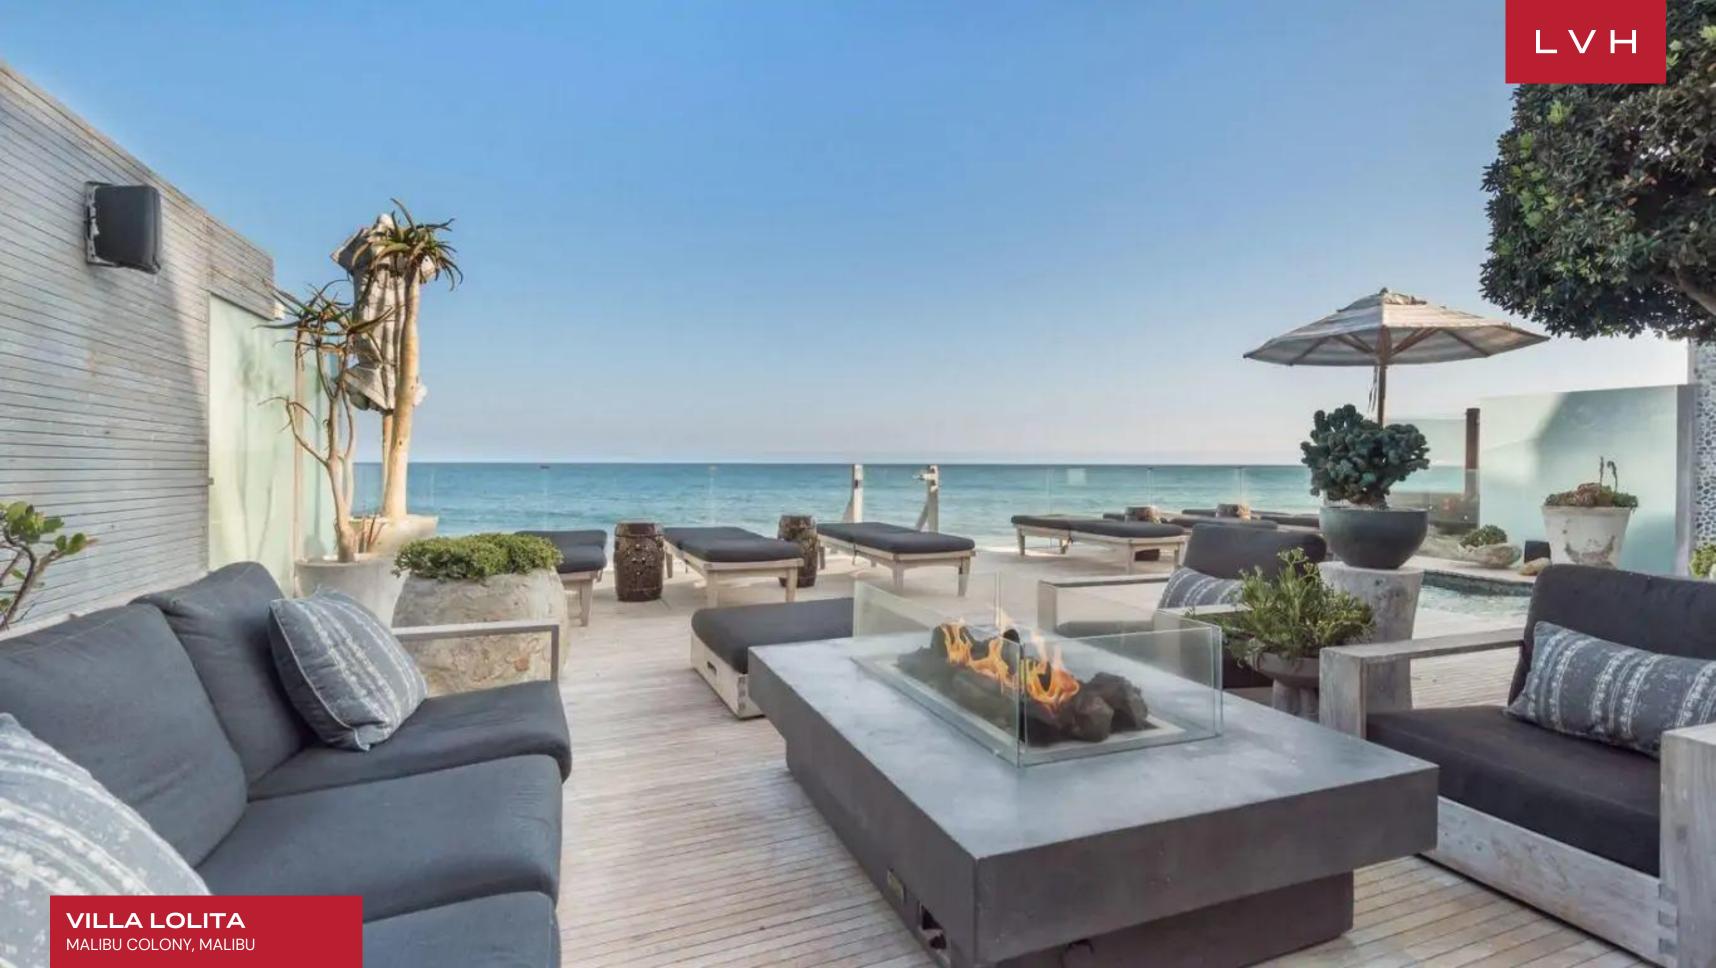

This luxury oceanfront Malibu rental features an exciting outdoor entertaining space. A fully outdoor BBQ, kitchen, built-in sunken oversized hot tub, and firepit ensure that guests take full advantage of the Southern California highlife.

#### **EXTERIOR**

- BBQ
- Fire Pit
- Garage
- Sun Loungers
- Al Fresco Dining
- Patio
- Pool
- Terrace