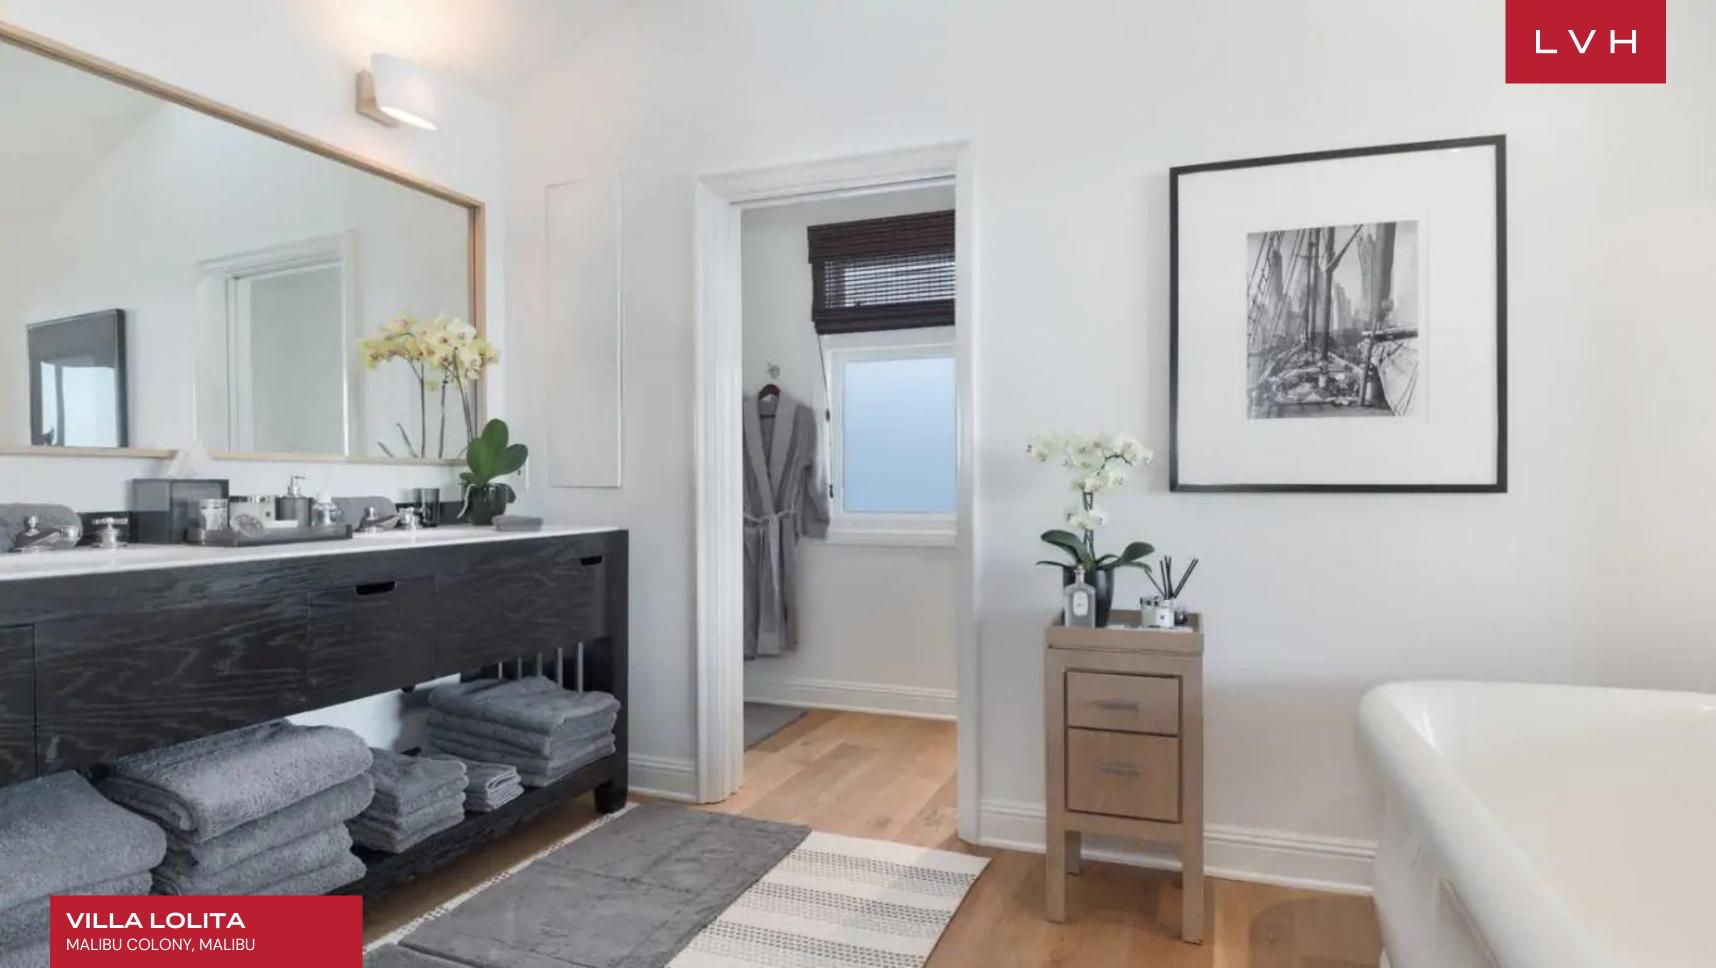

Beach exoticism and contemporary refinement merge effortlessly in the home's immaculately designed interiors. A retractable glass wall breaks the distinction between indoor and outdoor living, while generous sunlight animates a diversity of wood finishes. A sumptuous palette of warm timber, beige, and grey, doubles down on seaswept romanticism, with cozy textured sofas and armchairs convening around a modern fireplace. A pair of symmetrical alcoves house intricately designed armoires, and wood shuttered arched windows add an exotic inflection to the living room. Impeccably executed for casual entertaining, the open concept floorplan facilitates multiple seating arrangements, a wet bar, breakfast bar, six-seat dining table, and kitchen with a large center island. An exceptional chef's kitchen in a French provincial style is equipped with state-of-the-art appliances. Amenities include a temperature-controlled wine room and media room, ensuring regular nights-in are rendered extraordinary. Six luxurious ensuite bedrooms accommodate twelve guests in the utmost comfort and discretion between 4,886 sq. ft of prime living space.