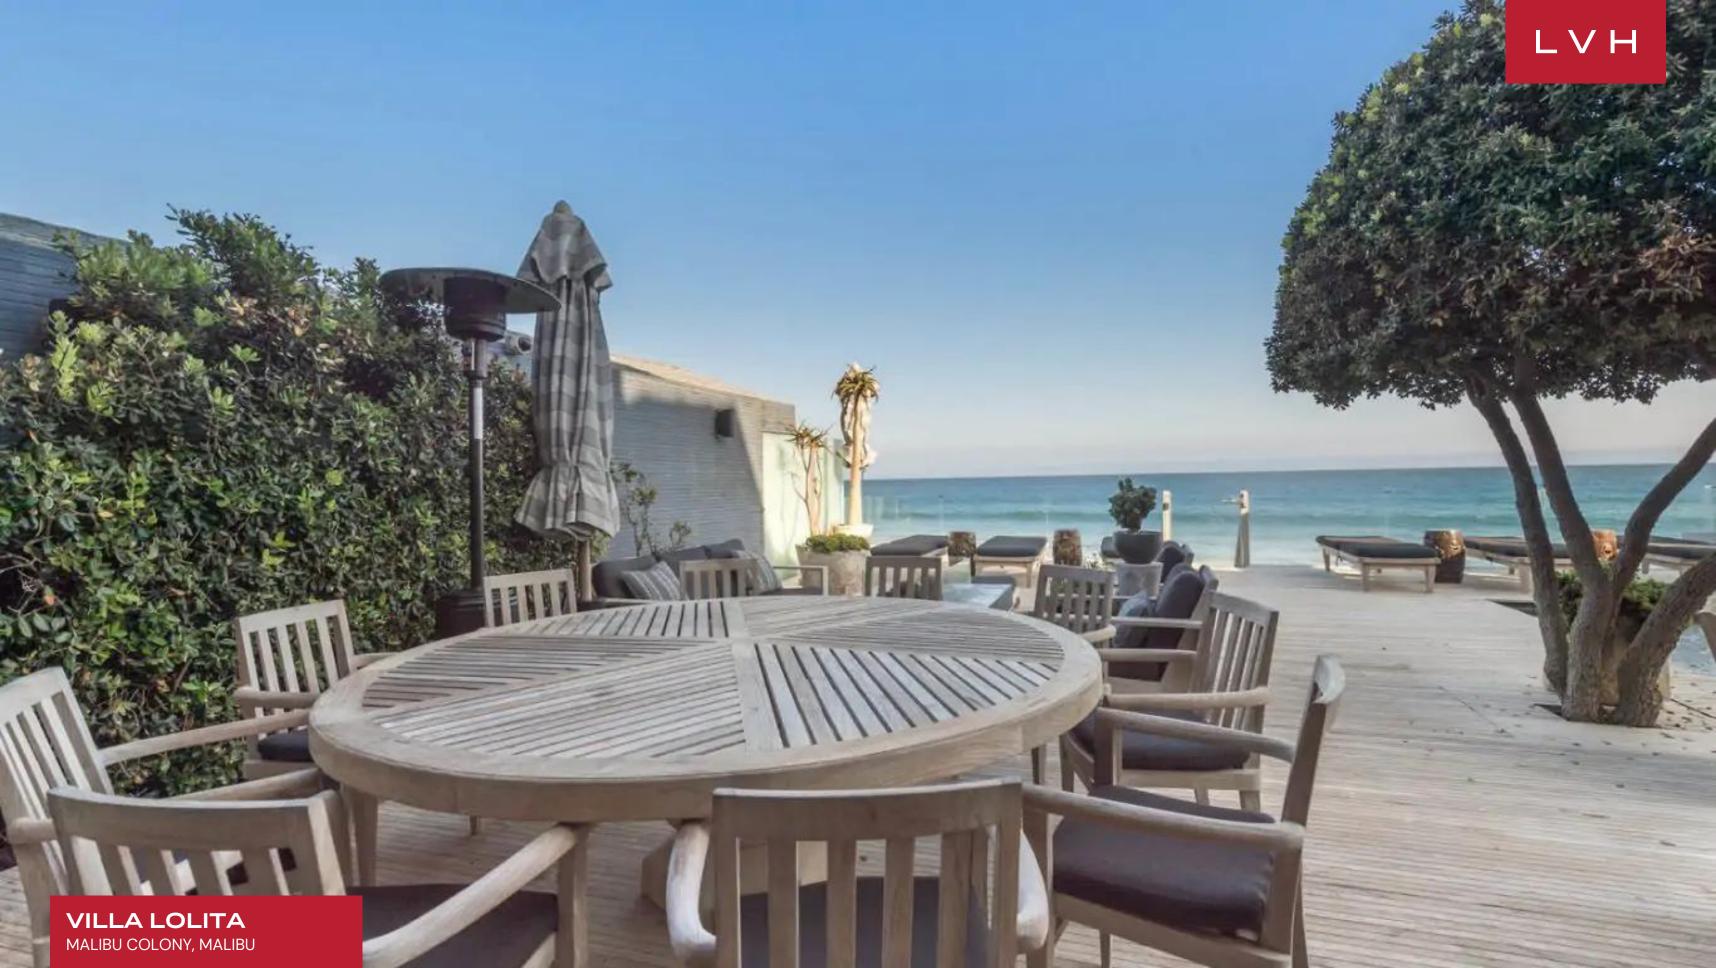

This luxury oceanfront Malibu rental features an exciting outdoor entertaining space. A fully outdoor BBQ, kitchen, built-in sunken oversized hot tub, and firepit ensure that guests take full advantage of the Southern California highlife.

#### **EXTERIOR**

- BBQ
- Fire Pit
- Garage
- Sun Loungers
- Al Fresco Dining
- Patio
- Pool
- Terrace