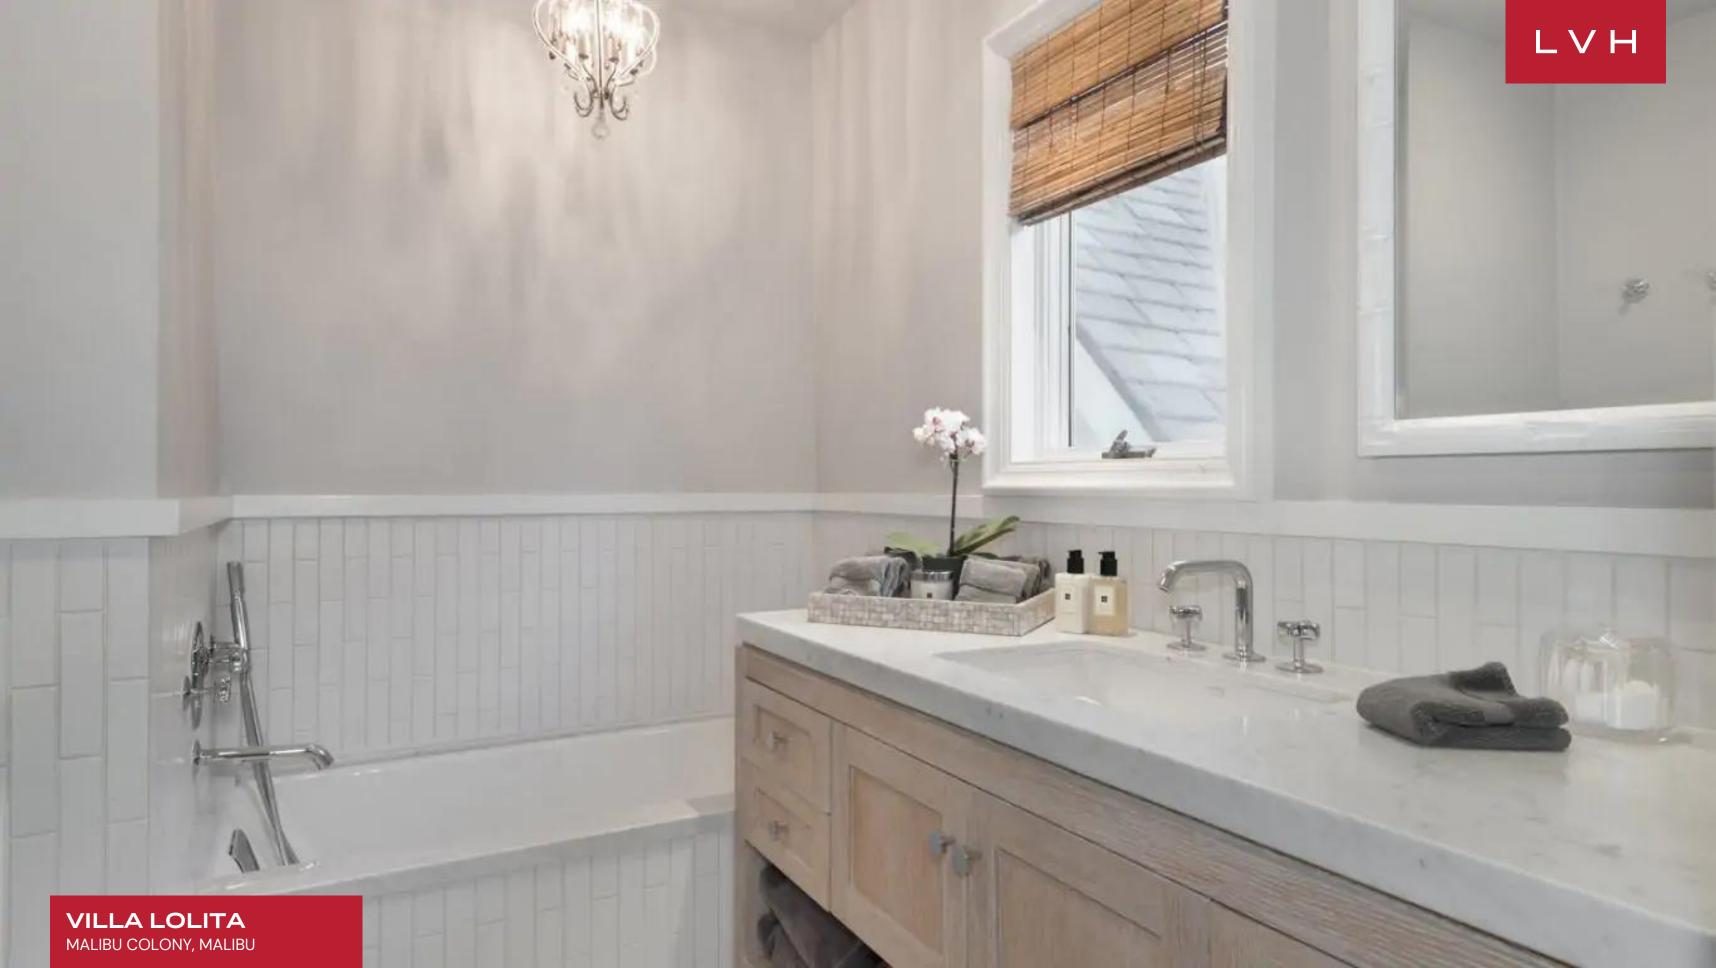

Beach exoticism and contemporary refinement merge effortlessly in the home's immaculately designed interiors. A retractable glass wall breaks the distinction between indoor and outdoor living, while generous sunlight animates a diversity of wood finishes. A sumptuous palette of warm timber, beige, and grey, doubles down on seaswept romanticism, with cozy textured sofas and armchairs convening around a modern fireplace. A pair of symmetrical alcoves house intricately designed armoires, and wood shuttered arched windows add an exotic inflection to the living room. Impeccably executed for casual entertaining, the open concept floorplan facilitates multiple seating arrangements, a wet bar, breakfast bar, six-seat dining table, and kitchen with a large center island. An exceptional chef's kitchen in a French provincial style is equipped with state-of-the-art appliances. Amenities include a temperature-controlled wine room and media room, ensuring regular nights-in are rendered extraordinary. Six luxurious ensuite bedrooms accommodate twelve guests in the utmost comfort and discretion between 4,886 sq. ft of prime living space.