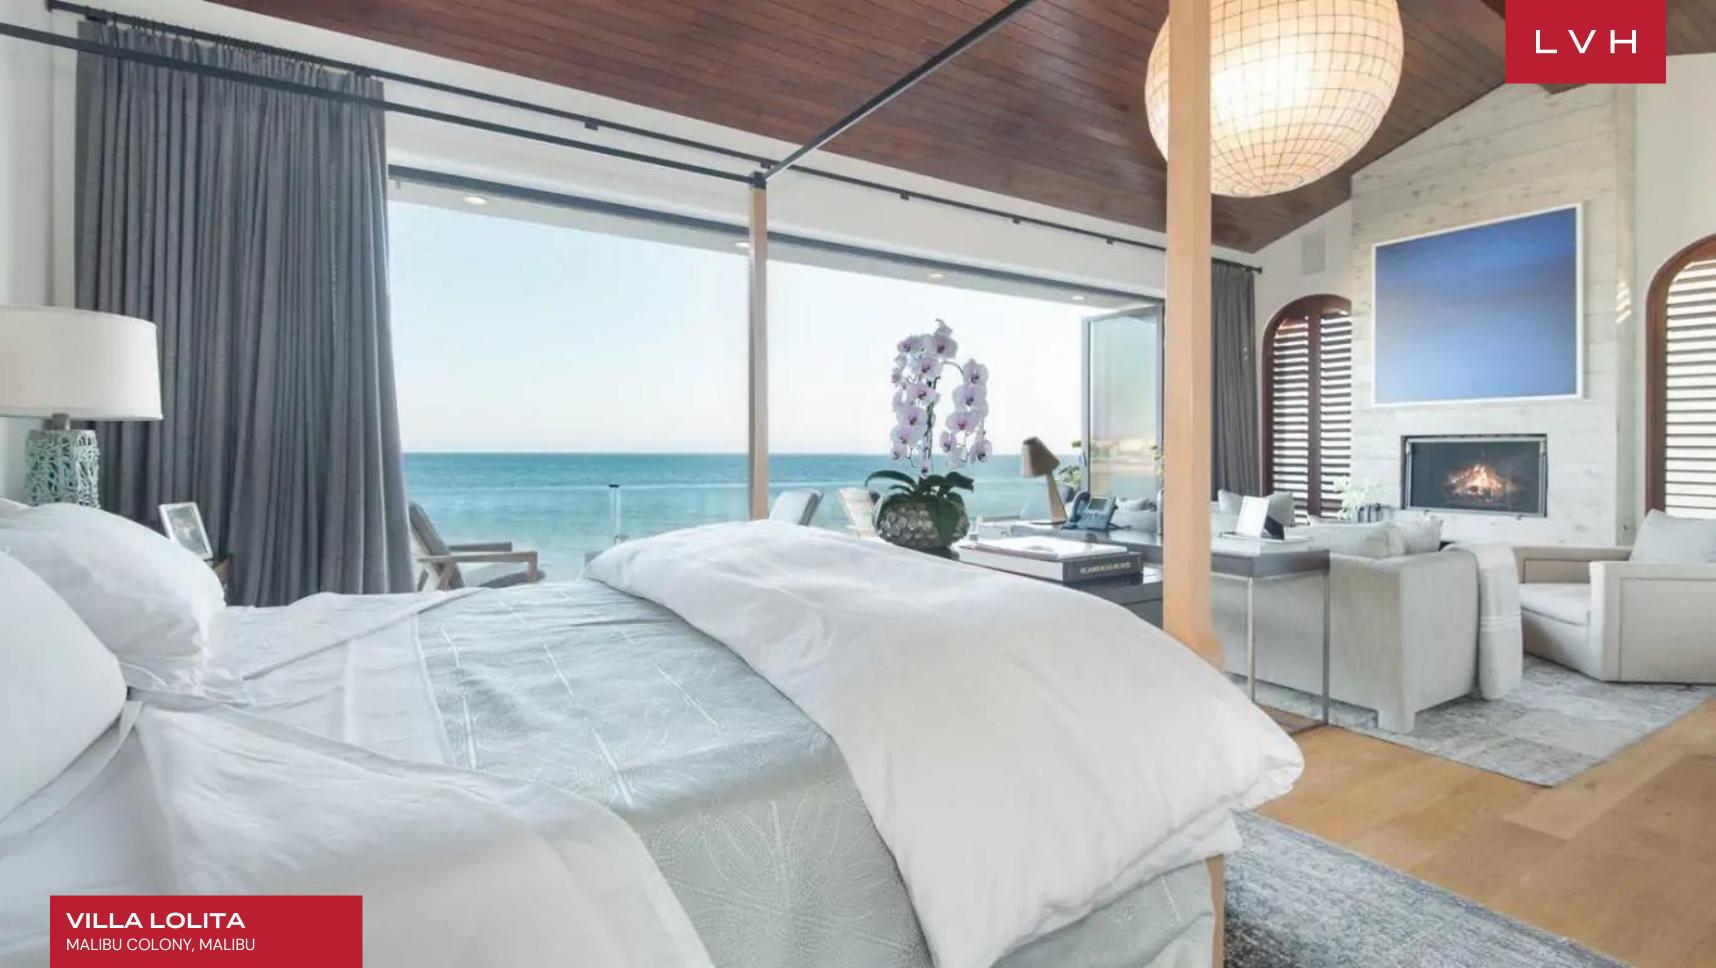

Beach exoticism and contemporary refinement merge effortlessly in the home's immaculately designed interiors. A retractable glass wall breaks the distinction between indoor and outdoor living, while generous sunlight animates a diversity of wood finishes. A sumptuous palette of warm timber, beige, and grey, doubles down on seaswept romanticism, with cozy textured sofas and armchairs convening around a modern fireplace. A pair of symmetrical alcoves house intricately designed armoires, and wood shuttered arched windows add an exotic inflection to the living room. Impeccably executed for casual entertaining, the open concept floorplan facilitates multiple seating arrangements, a wet bar, breakfast bar, six-seat dining table, and kitchen with a large center island. An exceptional chef's kitchen in a French provincial style is equipped with state-of-the-art appliances. Amenities include a temperature-controlled wine room and media room, ensuring regular nights-in are rendered extraordinary. Six luxurious ensuite bedrooms accommodate twelve guests in the utmost comfort and discretion between 4,886 sq. ft of prime living space.